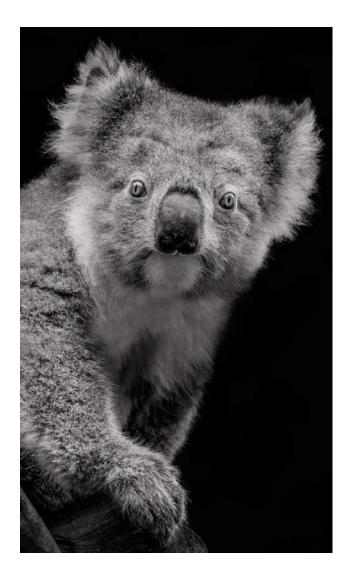

### "ENDANGERED KOALA"

#### SUSAN HANSELL, PPSA (AUSTRALIA)

**PID Mono General** 