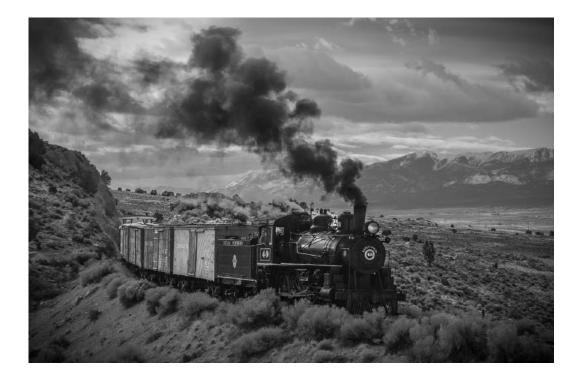

### "FULL THROTTLE"

#### DEBORAH SEIBLY (USA)

PID Mono Transportation

"HAUNTED HIGHSCHOOL"