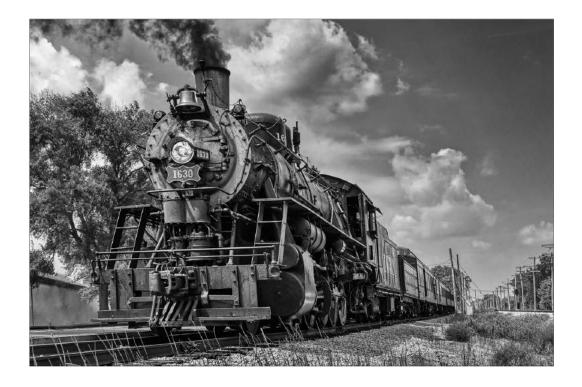

|          |
|                                                                       |            |                                            |          |
| PMG "TRAVEL TO CENTRAL ASIA24" .                                      | 208        |                                            |          |
|                                                                       |            |                                            |          |



#### "LEGO CARS"

#### SHIRL AIROV-BIELING, PPSA (USA)

PID Mono Transportation



ΗM

#### "ABANDONED PROPERTY"

#### BOB BENSON, FPSA, EPSA (USA)

PID Mono General



#### "BARD OWL"

#### BOB BENSON, FPSA, EPSA (USA)

PID Mono General



#### "BLACK HILLS CENTRAL RAILROAD"

#### BOB BENSON, FPSA, EPSA (USA)

PID Mono Transportation



ΗM

#### "ENGINE 630"

#### BOB BENSON, FPSA, EPSA (USA)

PID Mono Transportation



#### "MINIATURE DAFFODIL"

#### BOB BENSON, FPSA, EPSA (USA)

**PID Mono General** 



#### "THE OLD WEST"

#### BOB BENSON, FPSA, EPSA (USA)

PID Mono Transportation



#### "SHERIFF RYAN"

#### PEGGY BENSON, PPSA (USA)

**PID Mono General** 



#### "SUNRISE AT REINE"

#### PEGGY BENSON, PPSA (USA)

**PID Mono General** 



#### **CVDCC Silver**

#### "WEBER FARMHOUSE"

#### PEGGY BENSON, PPSA (USA)

**PID Mono General** 



#### "PORTHCAWL PIER"

#### MICHAEL BRAY, PPSA (WALES)

**PID Mono General** 



ΗM

### "CURVED LIVING"

#### GARY BUTLER, QPSA (USA)

**PID Mono General** 



#### "SACRED HEART CATHEDRAL NO. 2"

#### WALLY CANNON, MPSA2 (AUSTRALIA)

PID Mono General



"SAINT GEORGES CATHEDRAL"