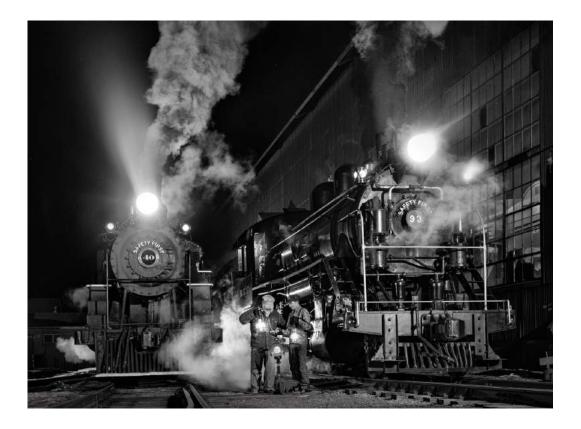

### "STEAM LOCOMOTIVE 1"

#### WOLFGANG SCHWEDEN, GMPSA/G (GERMANY)

PID Mono Transportation