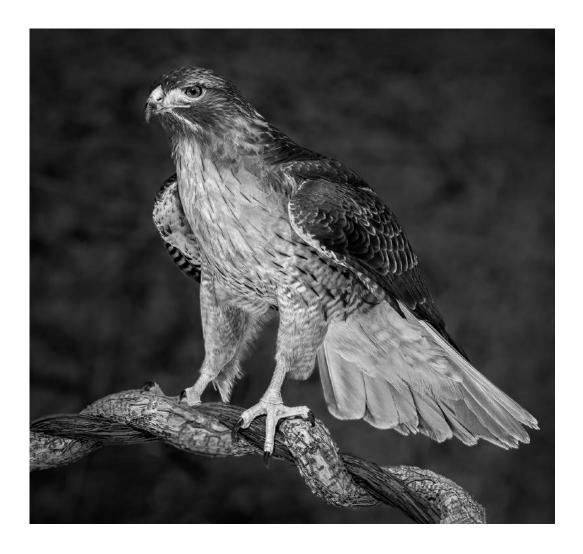

### "MAJESTIC RED-TAILED HAWK"

#### DONALD DEDONATO, GMPSA (USA)

**PID Mono General** 