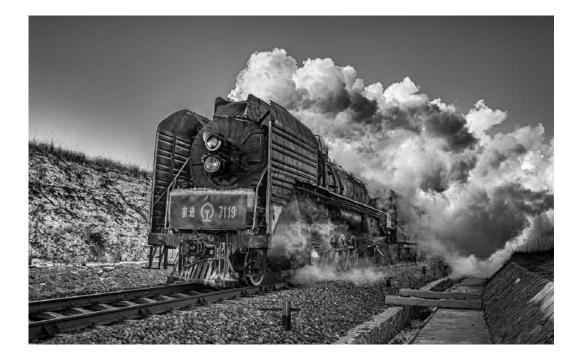

#### "FORWARD 7119"

#### FRANCIS KING, GMPSA/B (CANADA)

PID Mono Transportation