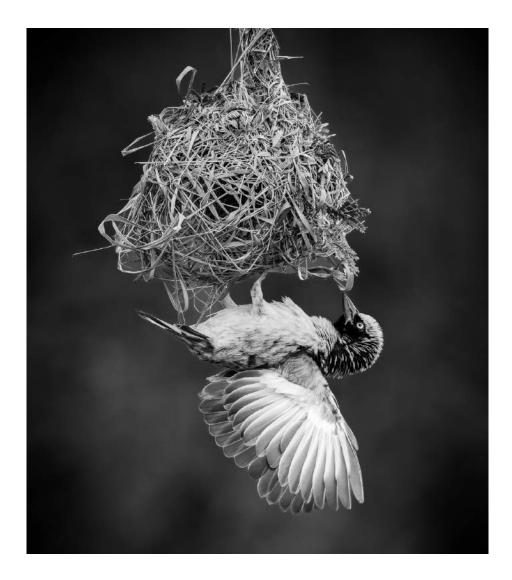

# "FINISHING TOUCHES TO NEST"

#### CRAIG PARKER, MPSA, BPSA (AUSTRALIA)

**PID Mono General** 