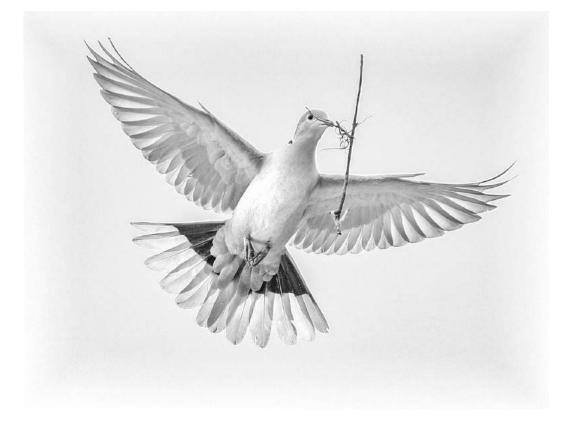

### "NESTING DOVE"

#### BARBARA KUEBLER, FPSA, MPSA (USA)

**PID Mono General** 