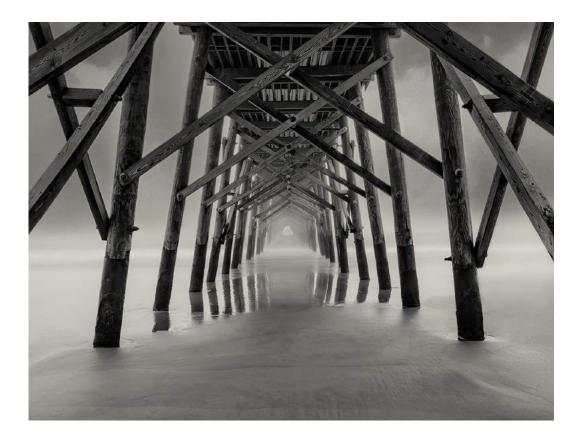

### WOLFGANG HABRINGER (AUSTRIA)

PID Mono General

CVDCC Bronze

### "KOLONNADE 02"