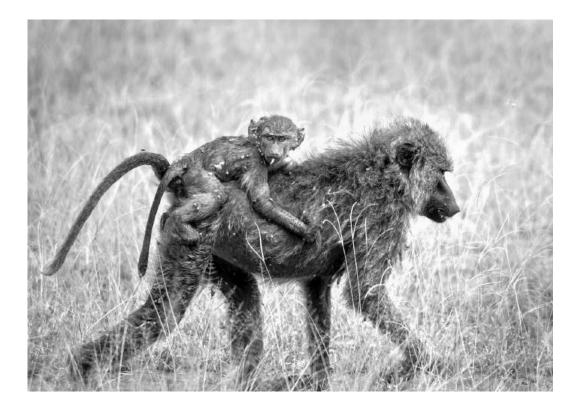

#### "BABOON AND BABY"

#### BARBARA KUEBLER, FPSA, MPSA (USA)

PID Mono Transportation