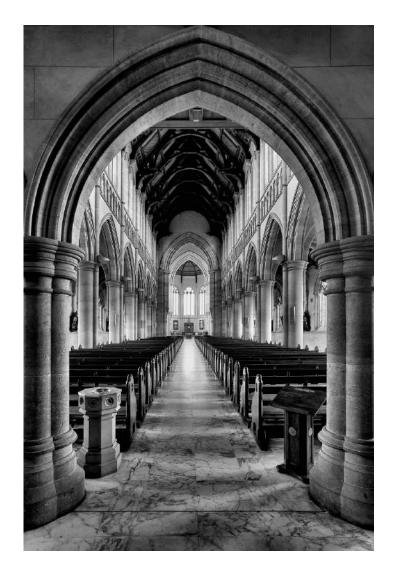

#### "SACRED HEART CATHEDRAL NO. 2"

#### WALLY CANNON, MPSA2 (AUSTRALIA)

PID Mono General

"SAINT GEORGES CATHEDRAL"

WALLY CANNON, MPSA2 (AUSTRALIA)

PID Mono General