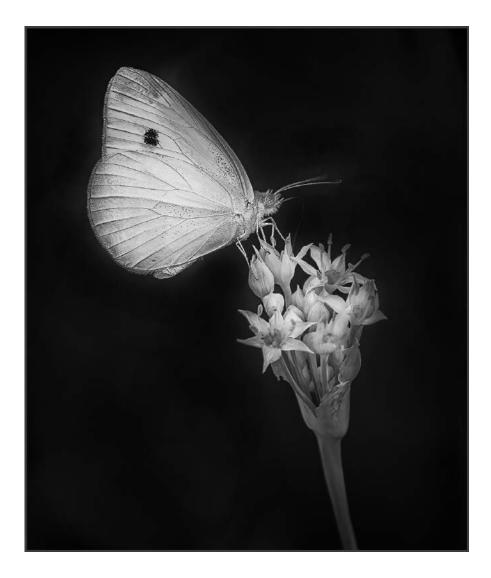

#### "CABBAGE WHITE 7742"

#### NAN CARDER, FPSA, GMPSA (USA)

**PID Mono General** 