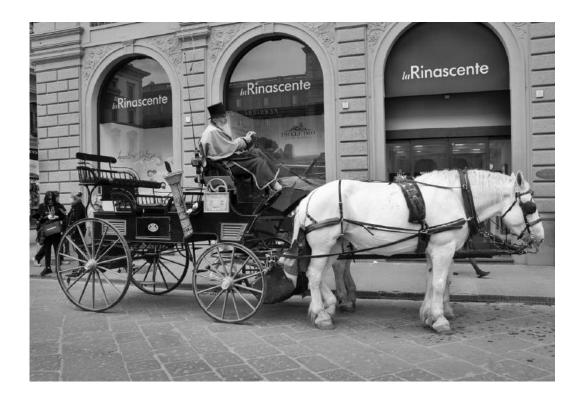

# "A RIDE FOR HIRE IN FLORENCE"

### RAUL LOPEZ, QPSA (USA)

PID Mono Transportation

ΗM

"DEEP INSIDE THE SHELL"

### RAUL LOPEZ, QPSA (USA)

**PID Mono General** 