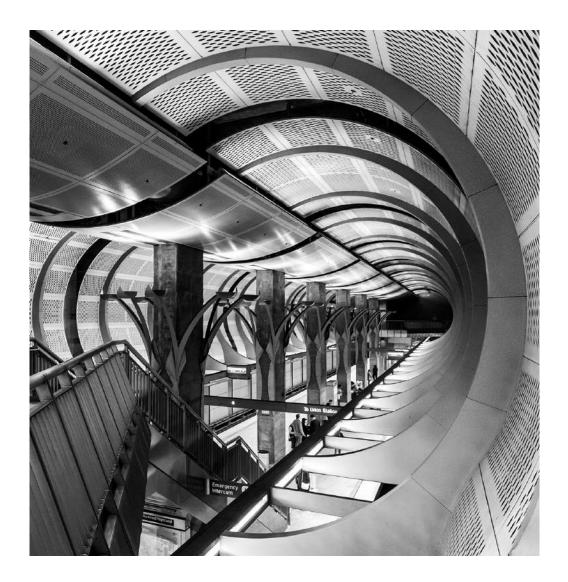

#### "UNIVERSITY GATEWAY DISTRICT BRIDGE"

JAMES M. WHITE (USA)

PID Mono General