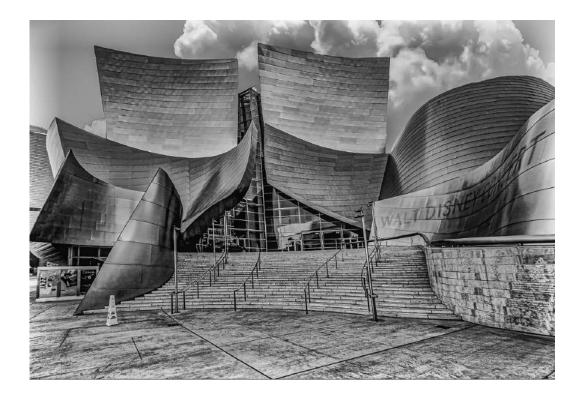

### "ENTRANCE TO THE DISNEY HALL"

### **ROBERT DAVIS, MPSA (USA)**

**PID Mono General** 