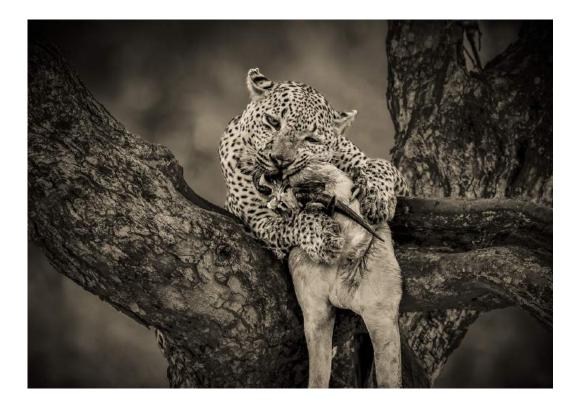

### "KRUGER LEOPARD"

### CRAIG PARKER, MPSA, BPSA (AUSTRALIA)

PID Mono General