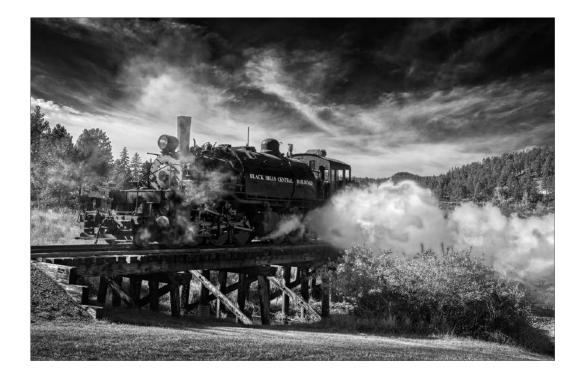

#### "BLACK HILLS CENTRAL RAILROAD"

#### BOB BENSON, FPSA, EPSA (USA)

PID Mono Transportation

ΗM