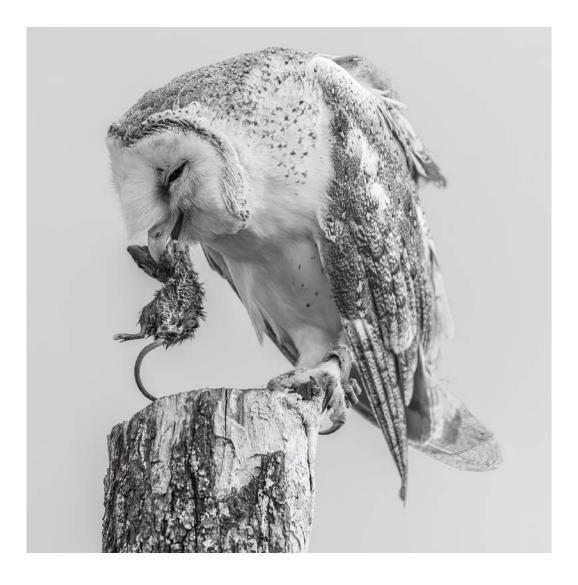

#### "BARN OWL EATING MOUSE"

#### VALERIE KLEINDIENST (AUSTRALIA)

PID Mono General