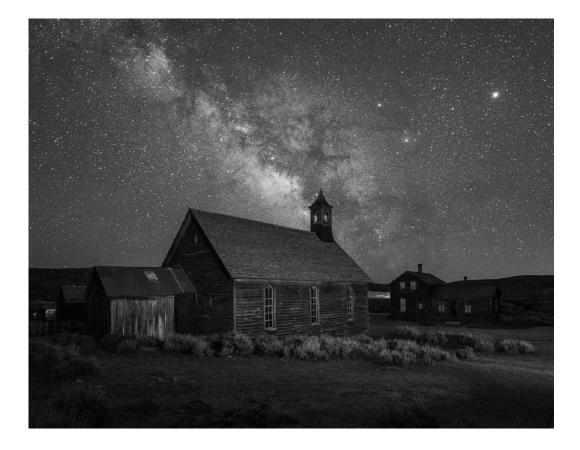

#### "STARS ABOVE BODIE METHODIST CHURCH"

### STEVEN FRIEDMAN (USA)

PID Mono General