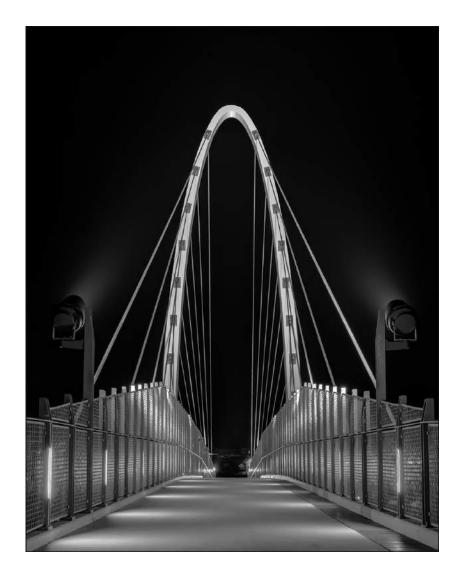

### JAMES M. WHITE (USA)

**PID Mono General** 

#### "UNIVERSITY GATEWAY DISTRICT BRIDGE"

JAMES M. WHITE (USA)

PID Mono General