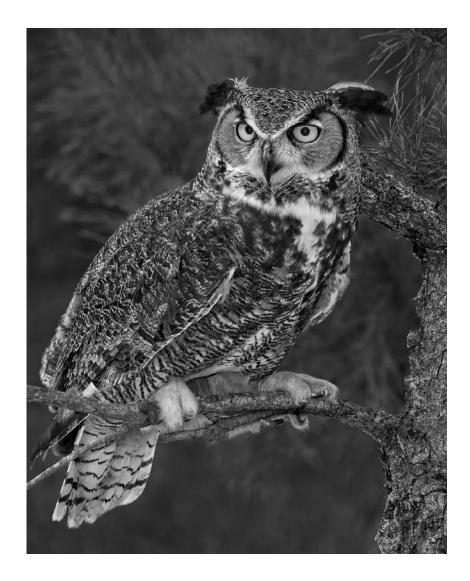

#### "UNSHRINKING GREAT HORNED OWL"

DONALD DEDONATO, GMPSA (USA)

PID Mono General