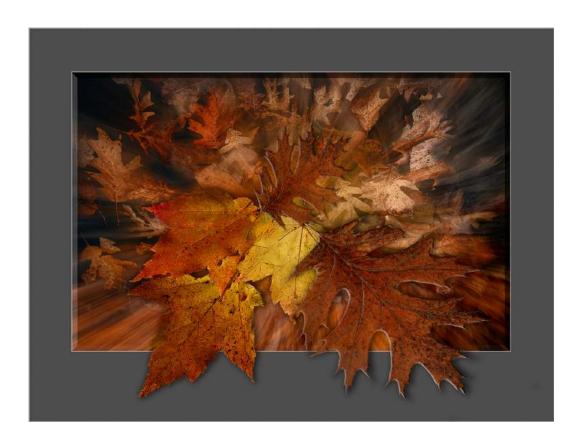

"ACRON & LEAF STILL LIFE"

WILLIAM LARUE (USA)

PID Color General

"BLOWING FALL LEAVES"

WILLIAM LARUE (USA)

PID Color General

НМ

"FROST & ICE"