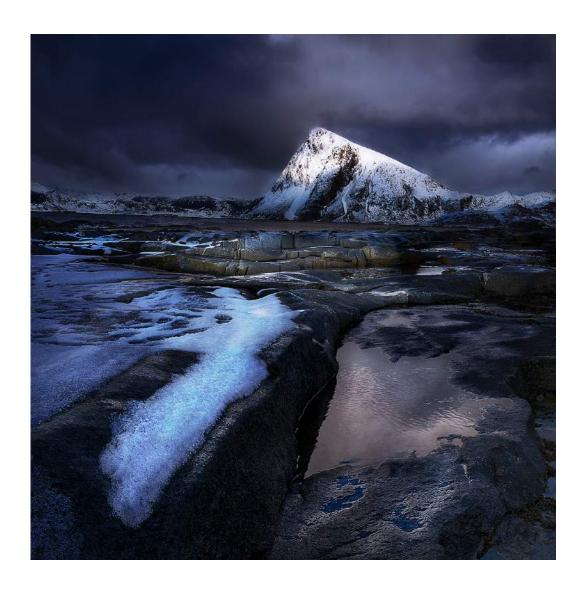

PID Color Water

"BOULDER PLANT"

**TOM BRASSIL (AUSTRALIA)** 

PID Color General

"LOFOTEN LINES"

TOM BRASSIL (AUSTRALIA)

PID Color General

"FLOATING PLUMERIA"