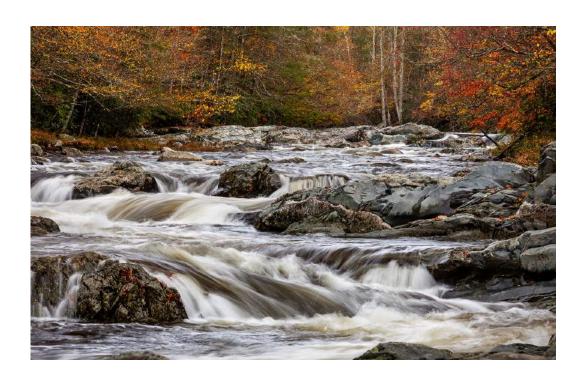

"QUITE THE SPLASH"

NILMINI DE SILVA, QPSA, BPSA (AUSTRALIA)

PID Color Water

"ATTRACTIVE KESTREL"

DONALD DEDONATO, GMPSA (USA)

PID Color General

Judge's Choice

"AUTUMN LITTLE PIGEON RIVER"