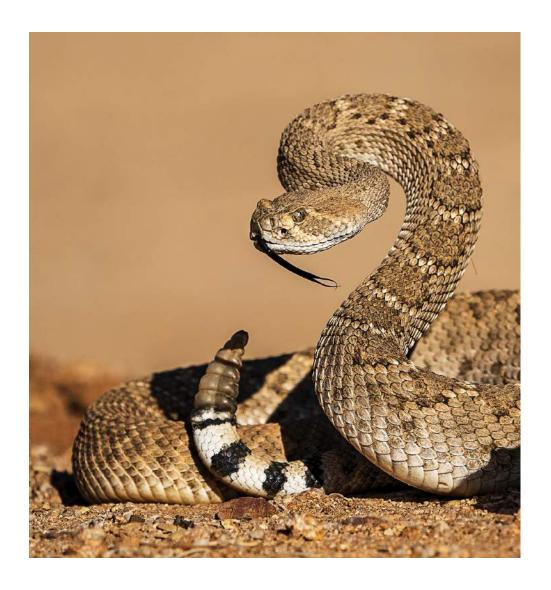

#### "COWBOY N HORSE GETTING WET"

**LILLIAN ROBERTS, EPSA (USA)** 

PID Color Water

"W DIAMONDBACK WHIP TONGUE"

**LILLIAN ROBERTS, EPSA (USA)** 

PID Color General

HM

"MONUMENT VALLEY SUNRISE"