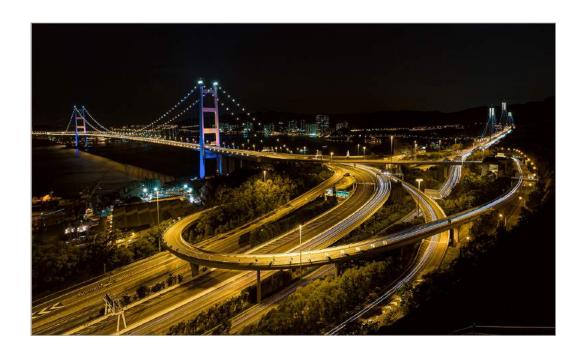

#### "CHINGMA BRIDGE TO AIRPORT HKG"

JAMES WAT (USA)

PID Color General

"OREGON WAVES OF GOLD"

ALICE MARIE WAY (USA)

PID Color Water

"SWAN FLOWER WITH HOOD"

ALICE MARIE WAY (USA)