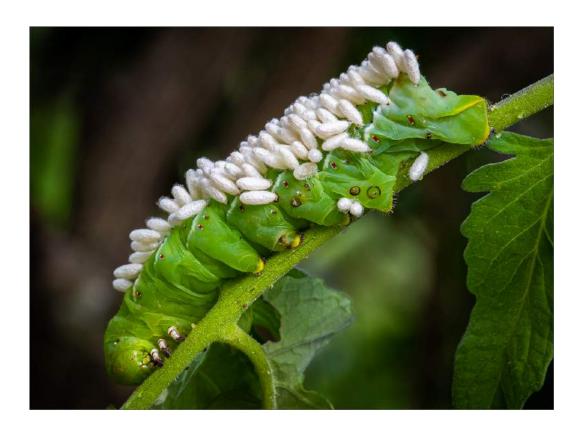

#### "TOMATO HORM WORM W WASP PARASITES"

**BOB BENSON, FPSA, EPSA (USA)** 

PID Color General

"SQUARE OF MIRACLES"

**PEGGY BENSON, PPSA (USA)** 

PID Color General

"LIQUID SCULPTURE 2"

**SUBHRA BHATTACHARYA (USA)** 