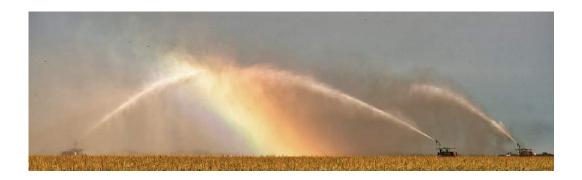

BARBARA BURKE (USA)

PID Color General

"REBOUND RAINBOW"

BARBARA BURKE (USA)

PID Color Water

**CVDCC** Bronze

"WHITE IRIS"

BARBARA BURKE (USA)