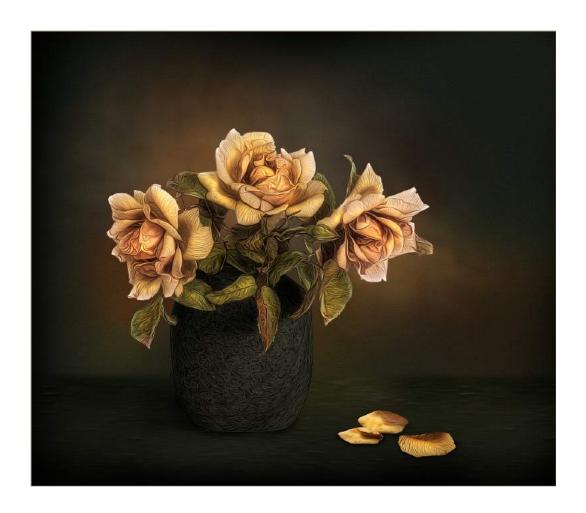

JENNI HORSNELL, GMPSA/G (AUSTRALIA)

PID Color General

HM

"THREE ROSES IN VASE"

JENNI HORSNELL, GMPSA/G (AUSTRALIA)

PID Color General

"HAPPIEST DAY"

YOUMANS HSIONG, EPSA (USA)