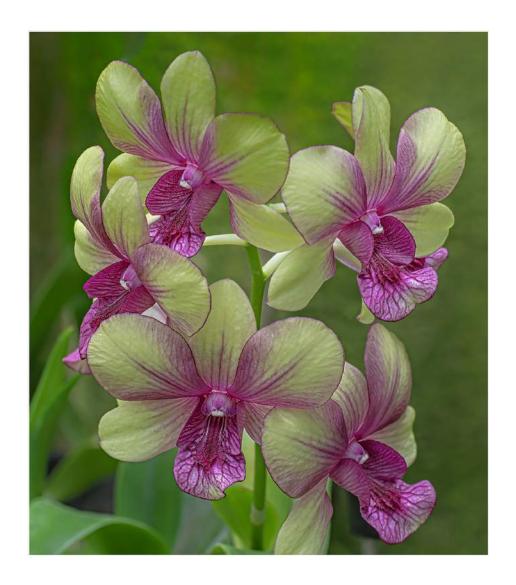

#### "SURFING THE HARBOUR ENTRANCE"

IAN ENGLISH, MPSA, BPSA (AUSTRALIA)

PID Color Water

**CVDCC** Gold

"TONGUE IN CHEEK"

IAN ENGLISH, MPSA, BPSA (AUSTRALIA)

PID Color Water

"CLUSTER OF ORCHIDS"