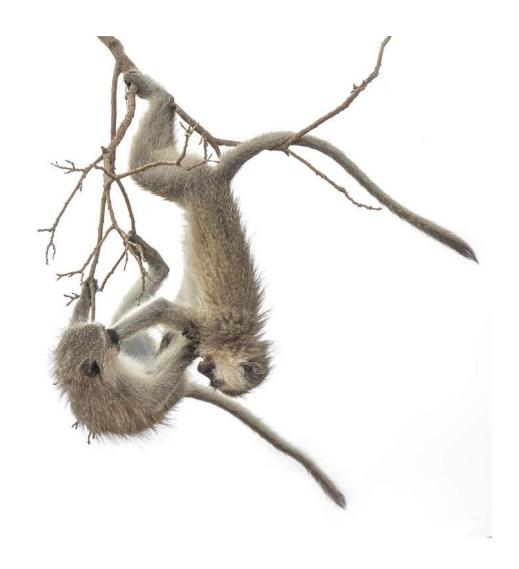

"HIPPOS"

**CHRISTINE HADFIELD (ENGLAND)** 

PID Color General

"VERVETS PLAYING"

**CHRISTINE HADFIELD (ENGLAND)** 

PID Color General

"GULLFOSS WITH RAINBOW"

HERDIS HALVAS-NIELSEN, GMPSA (GERMANY)