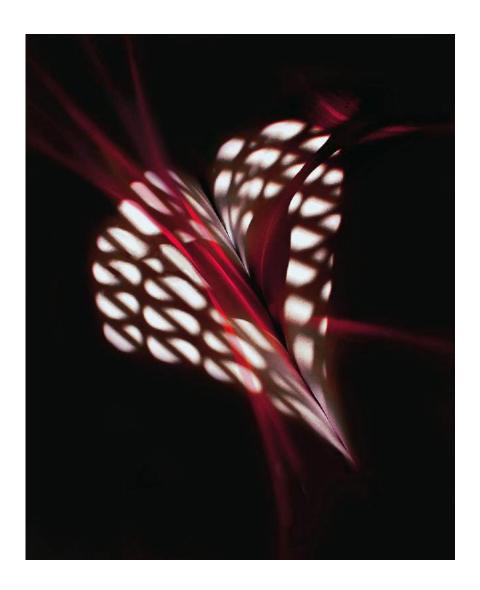

#### "TOMATO HORM WORM W WASP PARASITES"

**BOB BENSON, FPSA, EPSA (USA)** 

PID Color General

"SQUARE OF MIRACLES"

**PEGGY BENSON, PPSA (USA)** 

PID Color General

"LIQUID SCULPTURE 2"

**SUBHRA BHATTACHARYA (USA)** 