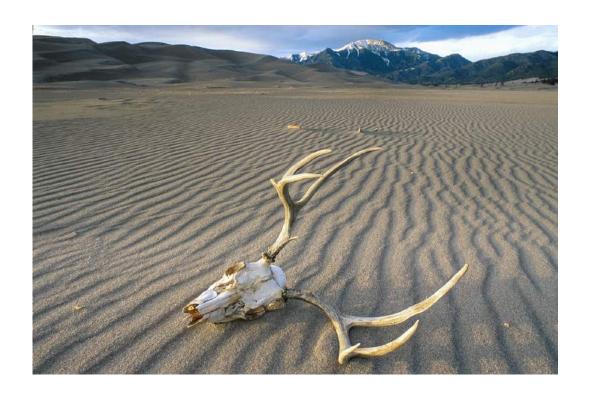

"BEACH WALK"

LISA SCHNELZER, PPSA (USA)

PID Color Water

"SADHU OF VARANASI"

LISA SCHNELZER, PPSA (USA)

PID Color General

"SKULL AND SAND"

LISA SCHNELZER, PPSA (USA)

PID Color General

"CARE 1"

WOLFGANG SCHWEDEN, GMPSA/G (GERMANY)

PID Color General

"ARCHANGLE FALLS 2"

PETER SCIFRES, GPSA (USA)

PID Color Water

"CATHEDRAL PEAK"