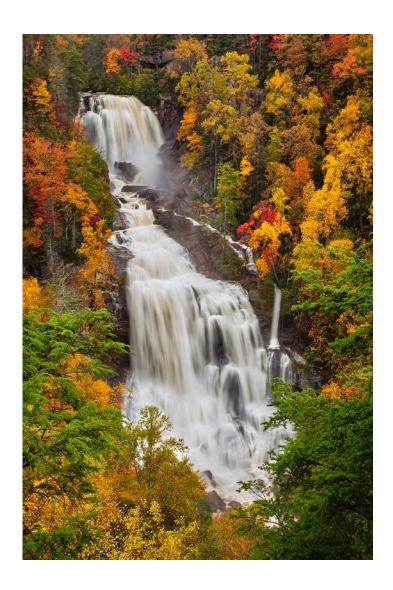

"WHITEWATER FALLS"

DONALD DEDONATO, GMPSA (USA)

PID Color Water

"DUET"

KATHRYN DELANY (CANADA)

PID Color General

"I'M NOT SHARING"

**NICK DELANY (CANADA)** 