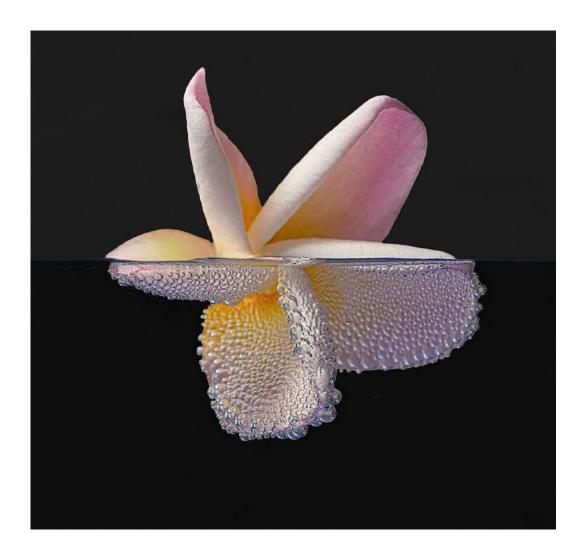

PID Color Water

"BOULDER PLANT"

**TOM BRASSIL (AUSTRALIA)** 

PID Color General

"LOFOTEN LINES"

TOM BRASSIL (AUSTRALIA)

PID Color General

"FLOATING PLUMERIA"