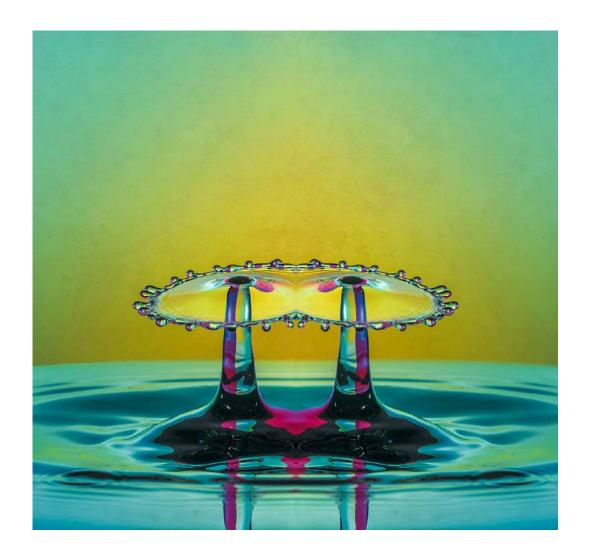

#### "TOMATO HORM WORM W WASP PARASITES"

**BOB BENSON, FPSA, EPSA (USA)** 

PID Color General

"SQUARE OF MIRACLES"

**PEGGY BENSON, PPSA (USA)** 

PID Color General

"LIQUID SCULPTURE 2"

**SUBHRA BHATTACHARYA (USA)** 