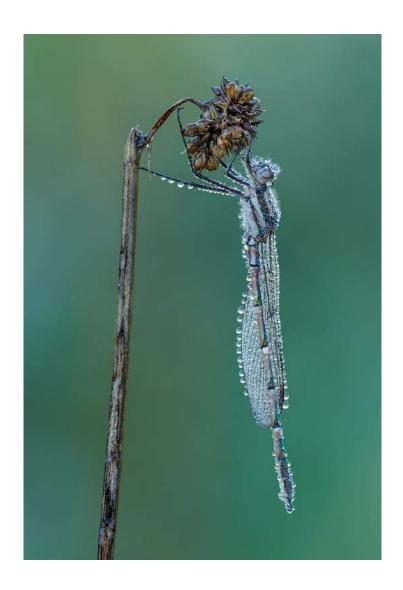

PID Color General

"LADY WITH DOG"

**ALEXANDER HOCHHAUS (GERMANY)** 

PID Color General

"DEWY DAMSELFLY 56"

JENNI HORSNELL, GMPSA/G (AUSTRALIA)

PID Color General

"DEWY SKIPPER 7"