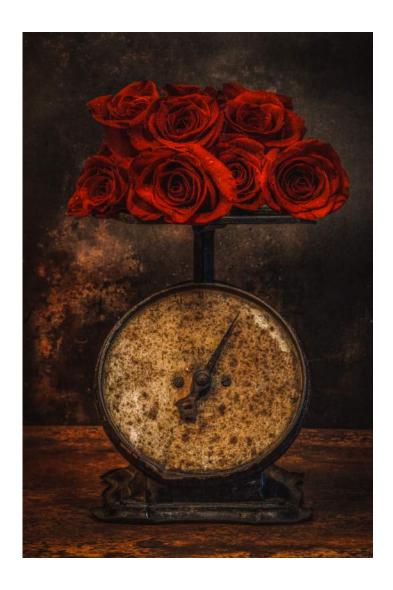

#### "WAVES ALONG THE SHORE"

RICK STROBAUGH (USA)

PID Color Water

"SCALE AND ROSES"

**DIAHANN TANKE (USA)** 

PID Color General

"HEAD IN THE CLOUDS"

**NEVILLE THOROGOOD (AUSTRALIA)** 