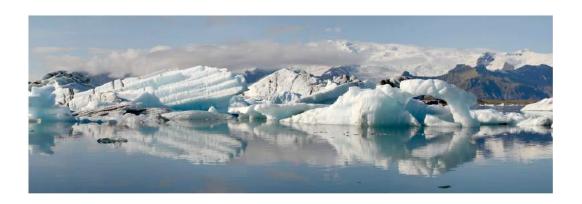

**BRIAN DAVIS, MPSA (ENGLAND)** 

PID Color General

"JOKULSARLON GLACIAL LAGOON"

**BRIAN DAVIS, MPSA (ENGLAND)** 

PID Color Water

"LISTENING TO THE PAST"

BRIAN DAVIS, MPSA (ENGLAND)

PID Color General