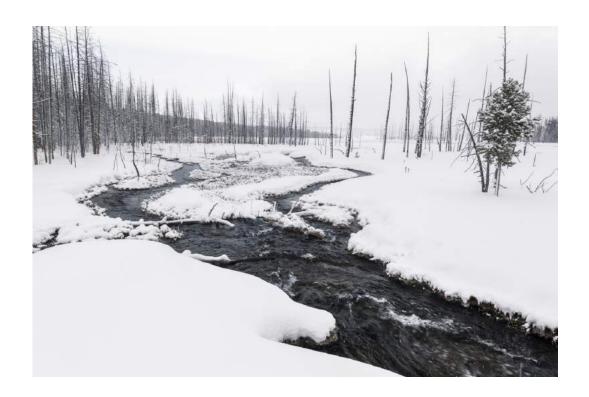

BOB CHIU, GMPSA, GPSA (USA)

PID Color Water

"BEST MOMENT"

CHI KUN CHOI, PPSA (HONG KONG)

PID Color General

"CONVERGE TO SEA"

CHI KUN CHOI, PPSA (HONG KONG)

PID Color Water

"ENJOYING WITH MY STAGE"

CHI KUN CHOI, PPSA (HONG KONG)

PID Color General

"STRENGTH OF WATER"

CHI KUN CHOI, PPSA (HONG KONG)

PID Color Water

"EVIL TWINS"

**ROBERT CHRISTMAN (USA)** 