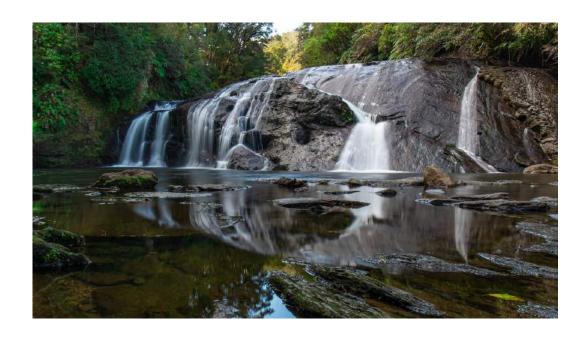

"OVER THE FALLS"

**NEVILLE THOROGOOD (AUSTRALIA)** 

PID Color Water

"WALKING IN THE RAIN"

**NEVILLE THOROGOOD (AUSTRALIA)** 

PID Color General

**CVDCC** Bronze

"OBLIVIOUS"