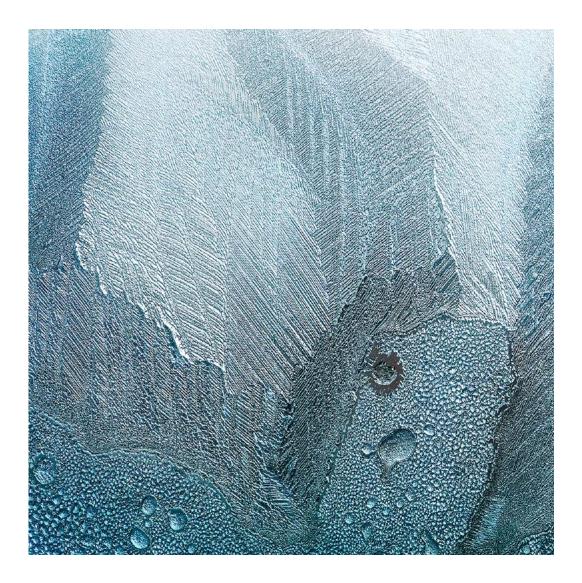

WILLIAM LARUE (USA)

PID Color Water

**CVDCC** Bronze

"FROST & WATER DROPS"

WILLIAM LARUE (USA)

PID Color Water

HM

"OLD MR WINTER"