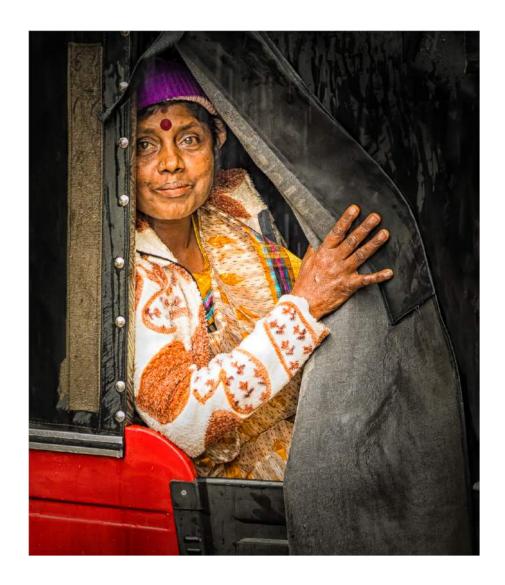

"BEACH WALK"

LISA SCHNELZER, PPSA (USA)

PID Color Water

"SADHU OF VARANASI"

LISA SCHNELZER, PPSA (USA)

PID Color General

"SKULL AND SAND"

LISA SCHNELZER, PPSA (USA)