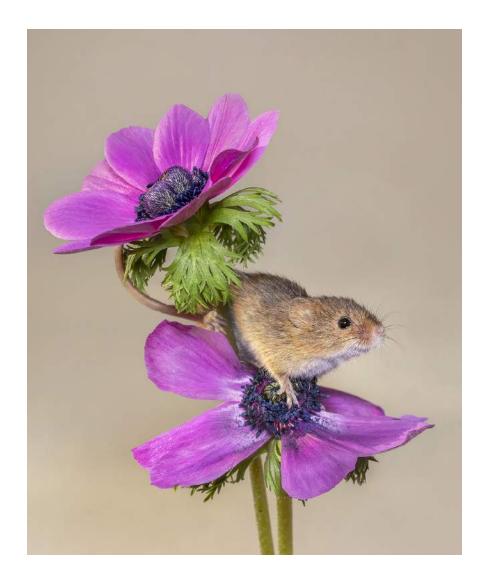

PID Color General

"BATELURE"

CHRISTINE HADFIELD (ENGLAND)

PID Color General

HM

"HARVEST MOUSE DEXTERITY"

CHRISTINE HADFIELD (ENGLAND)

PID Color General