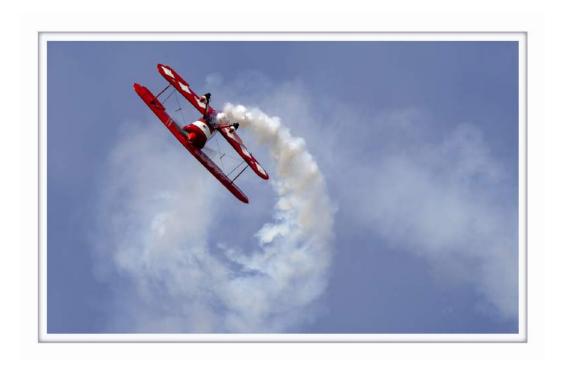

#### "CHINGMA BRIDGE TO AIRPORT HKG"

JAMES WAT (USA)

PID Color General

"OREGON WAVES OF GOLD"

ALICE MARIE WAY (USA)

PID Color Water

"SWAN FLOWER WITH HOOD"

ALICE MARIE WAY (USA)