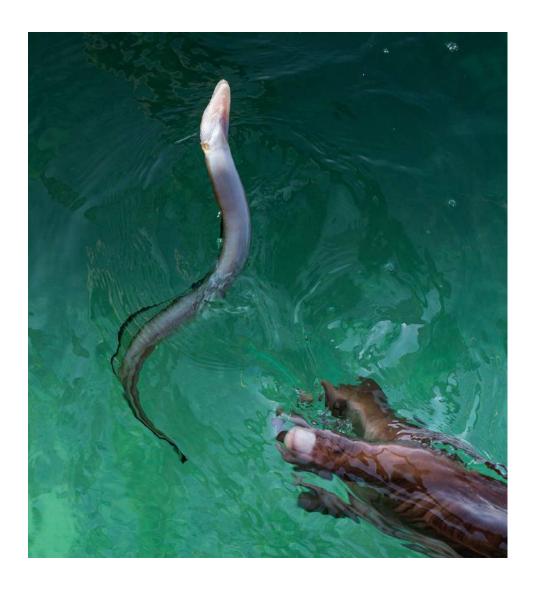

"DANCING 101"

FRANCIS KING, GMPSA/B (CANADA)

PID Color General

"CATCHING AN EEL"

**VALERIE KLEINDIENST (AUSTRALIA)** 

PID Color Water