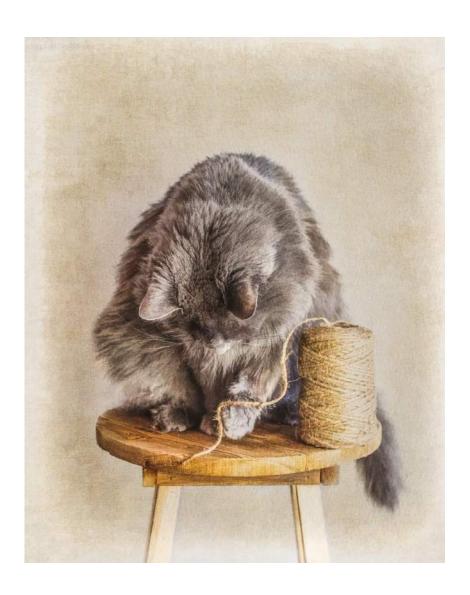

"OUT OF THE DEEP END"

MICHAEL S MARTIN (AUSTRALIA)

PID Color General

"CAT ON A STOOL"

TERRY MIRANDA (USA)

PID Color General

"TAKE ME WITH YOU"

TERRY MIRANDA (USA)