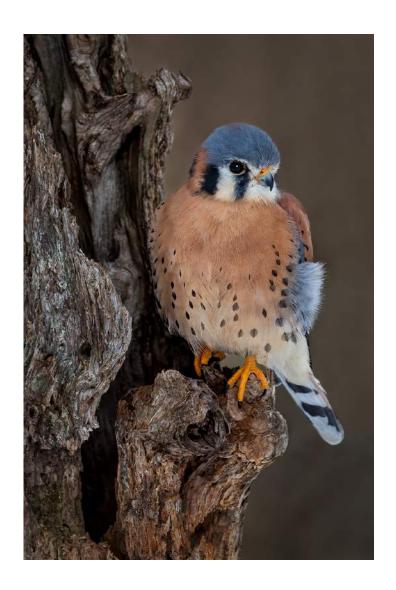

"QUITE THE SPLASH"

NILMINI DE SILVA, QPSA, BPSA (AUSTRALIA)

PID Color Water

"ATTRACTIVE KESTREL"

DONALD DEDONATO, GMPSA (USA)

PID Color General

Judge's Choice

"AUTUMN LITTLE PIGEON RIVER"