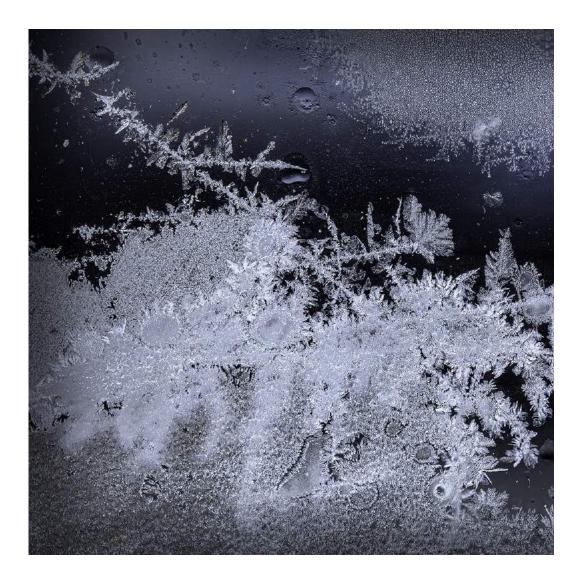

WILLIAM LARUE (USA)

PID Color Water

**CVDCC** Bronze

"FROST & WATER DROPS"

WILLIAM LARUE (USA)

PID Color Water

HM

"OLD MR WINTER"