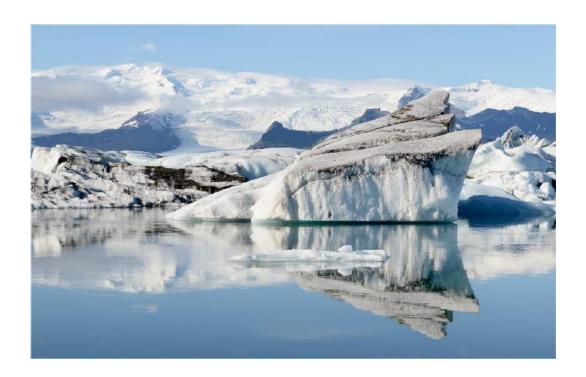

**BRIAN DAVIS, MPSA (ENGLAND)** 

PID Color General

"JOKULSARLON GLACIAL LAGOON"

**BRIAN DAVIS, MPSA (ENGLAND)** 

PID Color Water

"LISTENING TO THE PAST"

BRIAN DAVIS, MPSA (ENGLAND)

PID Color General