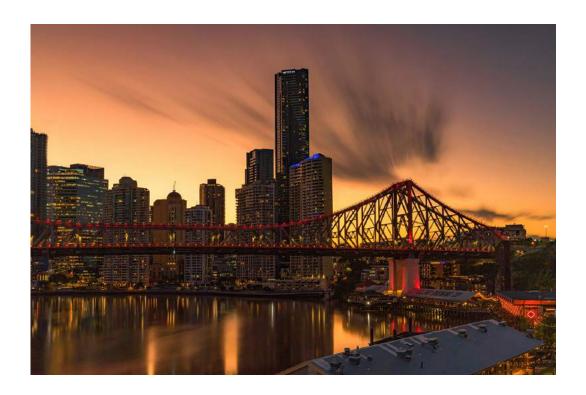

#### "GREY CLOUD OVER STORY BRIDGE"

**VALERIE KLEINDIENST (AUSTRALIA)** 

PID Color General

"SEEDS"