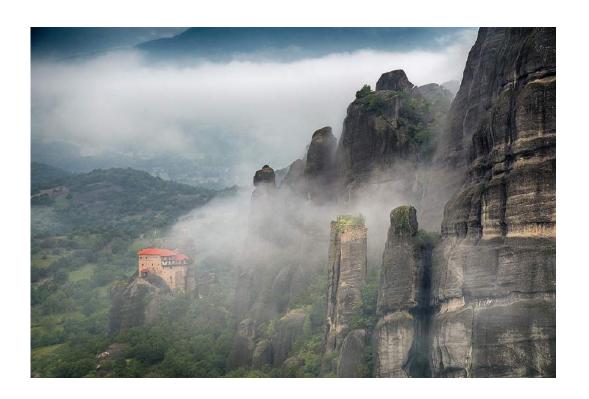

"HONGKONG 69"

**WOLFGANG HABRINGER (AUSTRIA)** 

PID Color General

"METEORA 05"

**WOLFGANG HABRINGER (AUSTRIA)** 

PID Color General

"SOLITUDE 33"

**WOLFGANG HABRINGER (AUSTRIA)** 