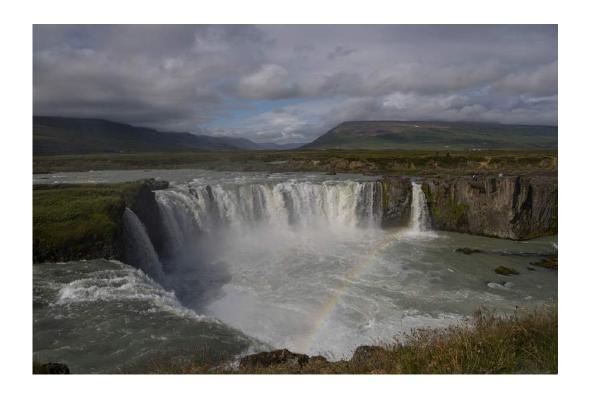

"HIPPOS"

**CHRISTINE HADFIELD (ENGLAND)** 

PID Color General

"VERVETS PLAYING"

**CHRISTINE HADFIELD (ENGLAND)** 

PID Color General

"GULLFOSS WITH RAINBOW"

HERDIS HALVAS-NIELSEN, GMPSA (GERMANY)