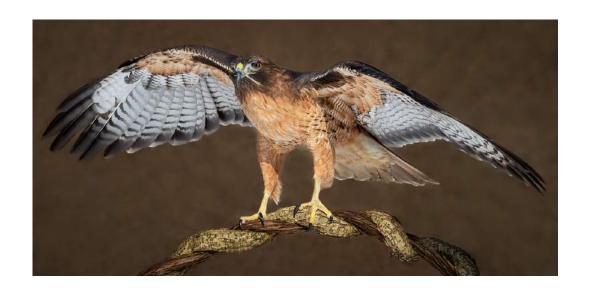

"QUITE THE SPLASH"

NILMINI DE SILVA, QPSA, BPSA (AUSTRALIA)

PID Color Water

"ATTRACTIVE KESTREL"

DONALD DEDONATO, GMPSA (USA)

PID Color General

Judge's Choice

"AUTUMN LITTLE PIGEON RIVER"