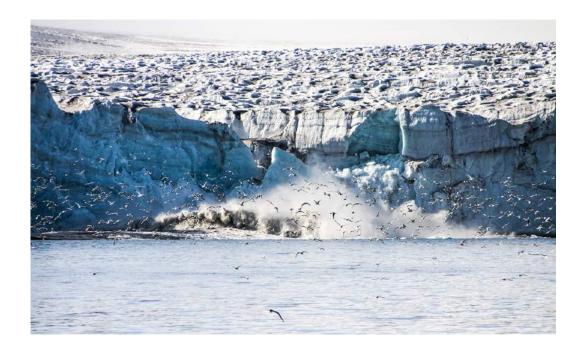

**BRIAN DAVIS, MPSA (ENGLAND)** 

PID Color General

"JOKULSARLON GLACIAL LAGOON"

**BRIAN DAVIS, MPSA (ENGLAND)** 

PID Color Water

"LISTENING TO THE PAST"

BRIAN DAVIS, MPSA (ENGLAND)

PID Color General