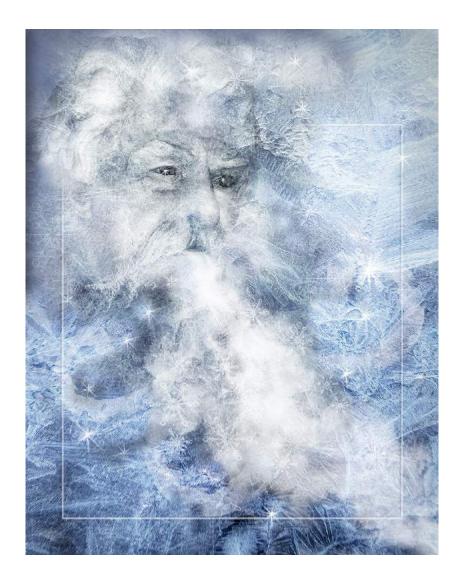

WILLIAM LARUE (USA)

PID Color General

НМ

"RUSTY GARDEN BIKE"

WILLIAM LARUE (USA)

PID Color General

"WIN OVER HUSKIES"

KAREN LEONARD, PPSA (USA)