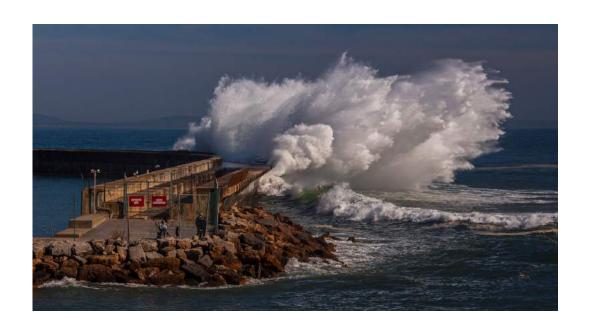

#### **SECTION 2 - PID COLOR: WATER**

| PSA BEST OF SHOW GOLD                               |     |
|-----------------------------------------------------|-----|
| JULIAN JOLLIFFE (USA): "CONVERGENCE"                | 136 |
| CVDCC GOLD                                          |     |
| IAN ENGLISH (AUSTRALIA): "TONGUE IN CHEEK"          | 78  |
| CVDCC SILVER                                        |     |
| VICKI MORITZ (AUSTRALIA): "TOWN BEACH MORNING WAVE" | 172 |
| CVDCC SILVER                                        |     |
| MICHAEL REYBURN (USA): "THE EYE OF THE BOAT"        | 194 |
| CVDCC BRONZE                                        |     |
| STEVEN FRIEDMAN (USA): "CURL 2"                     | 86  |
| CVDCC BRONZE                                        |     |
| JULIAN JOLLIFFE (USA): "FIRE IN THE HOLE"           | 137 |
| CVDCC BRONZE                                        |     |
| WILLIAM LARUE (USA): "FROST & WATER DROPS"          | 154 |
| JUDGE'S CHOICE                                      |     |
| DONALD DEDONATO (USA): "AUTUMN LITTLE PIGEON RIVER" | 57  |
| JUDGE'S CHOICE                                      |     |
| BARBARA KUEBLER (USA): "EVERGLADES CORN FIELD"      | 150 |
| JUDGE'S CHOICE                                      |     |
| NEVILLE THOROGOOD (AUSTRALIA): "OVER THE FALLS"     | 251 |