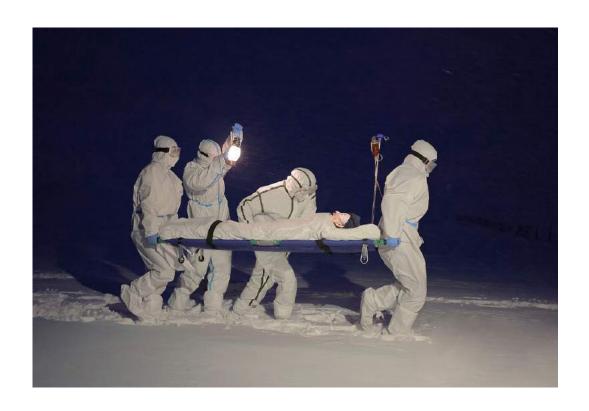

#### "COWBOY N HORSE GETTING WET"

**LILLIAN ROBERTS, EPSA (USA)** 

PID Color Water

"W DIAMONDBACK WHIP TONGUE"

**LILLIAN ROBERTS, EPSA (USA)** 

PID Color General

HM

"MONUMENT VALLEY SUNRISE"