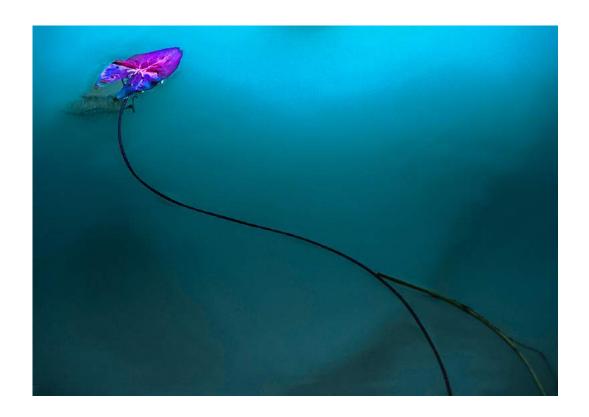

#### "TOMATO HORM WORM W WASP PARASITES"

**BOB BENSON, FPSA, EPSA (USA)** 

PID Color General

"SQUARE OF MIRACLES"

**PEGGY BENSON, PPSA (USA)** 

PID Color General

"LIQUID SCULPTURE 2"

**SUBHRA BHATTACHARYA (USA)** 

PID Color Water

"BOULDER PLANT"

**TOM BRASSIL (AUSTRALIA)** 

PID Color General

"LOFOTEN LINES"

TOM BRASSIL (AUSTRALIA)

PID Color General

"FLOATING PLUMERIA"