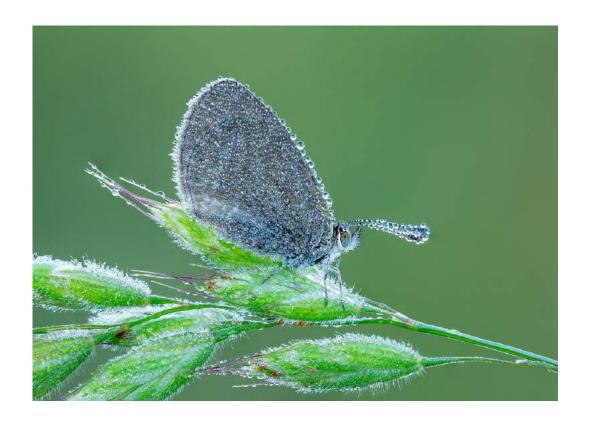

PID Color General

"LADY WITH DOG"

**ALEXANDER HOCHHAUS (GERMANY)** 

PID Color General

"DEWY DAMSELFLY 56"

JENNI HORSNELL, GMPSA/G (AUSTRALIA)

PID Color General

"DEWY SKIPPER 7"