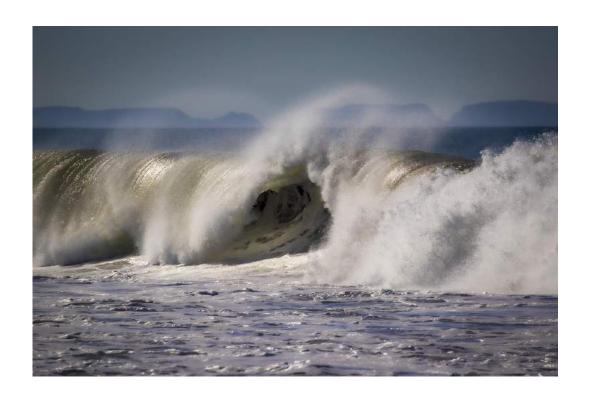

#### "SPLIT WATERFALL AT GLADE CREEK"

JAMES GALLAGHER (USA)

PID Color Water

**CVDCC Silver** 

"CARVING THE WAVE"

HEIDI GAUTHREAUX (USA)

PID Color General

"JOIRNEY OF WATER"