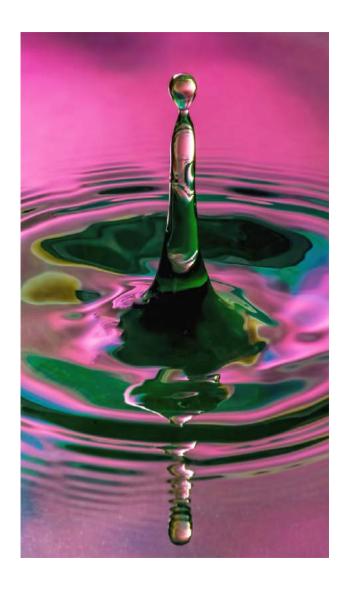

#### "TOMATO HORM WORM W WASP PARASITES"

**BOB BENSON, FPSA, EPSA (USA)** 

PID Color General

"SQUARE OF MIRACLES"

**PEGGY BENSON, PPSA (USA)** 

PID Color General

"LIQUID SCULPTURE 2"

**SUBHRA BHATTACHARYA (USA)** 