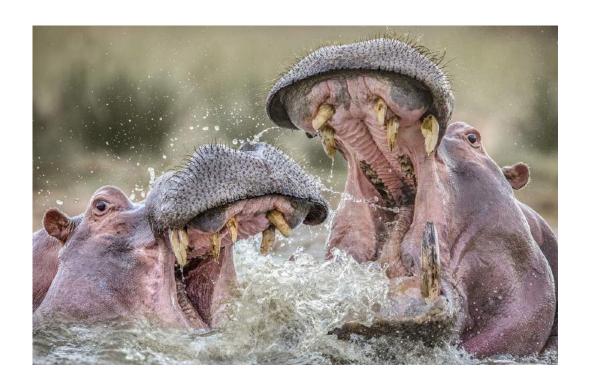

"HIPPOS"

**CHRISTINE HADFIELD (ENGLAND)** 

PID Color General

"VERVETS PLAYING"

**CHRISTINE HADFIELD (ENGLAND)** 

PID Color General

"GULLFOSS WITH RAINBOW"

HERDIS HALVAS-NIELSEN, GMPSA (GERMANY)