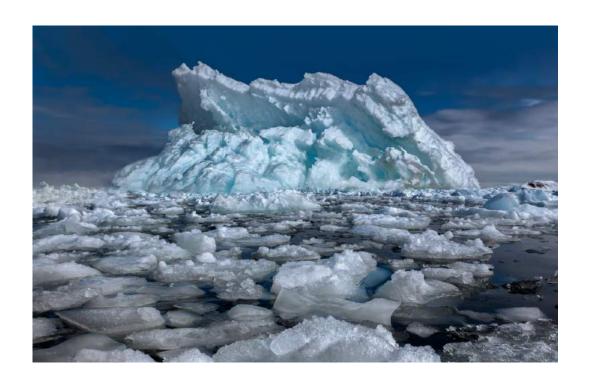

"FALLLS AT SPRING VALLEY"

**BOB BENSON, FPSA, EPSA (USA)** 

PID Color Water

"FLOATING ICE"

**BOB BENSON, FPSA, EPSA (USA)** 

PID Color Water