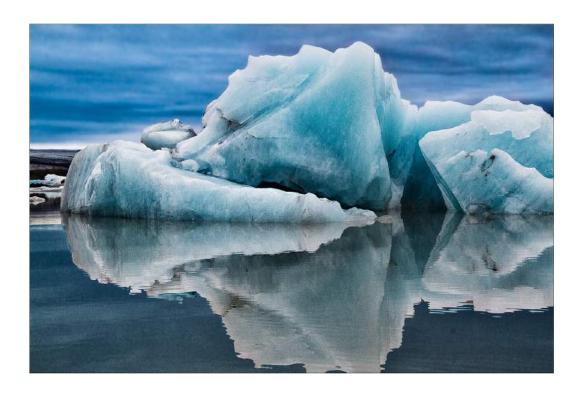

"FALLLS AT SPRING VALLEY"

**BOB BENSON, FPSA, EPSA (USA)** 

PID Color Water

"FLOATING ICE"

**BOB BENSON, FPSA, EPSA (USA)** 

PID Color Water