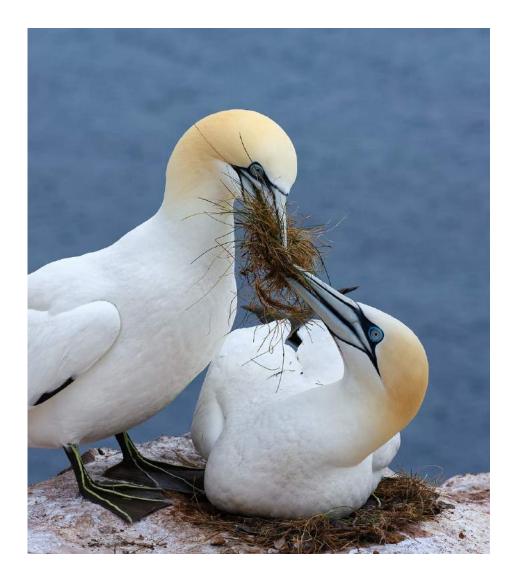

Nature General

НМ

"BASSTOELPEL 2205"

**VOLKER MEINBERG, GMPSA/G (GERMANY)** 

Nature General

"GRAY SEALS 2202"

**VOLKER MEINBERG, GMPSA/G (GERMANY)** 

Nature General