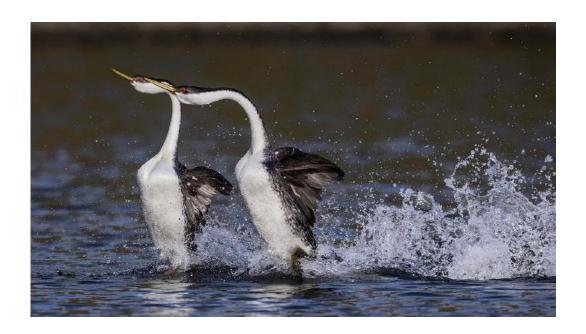

#### "WESTERN GREBE COMPETITION RACE"

YOUMANS HSIONG, EPSA (USA)

Nature Wildlife