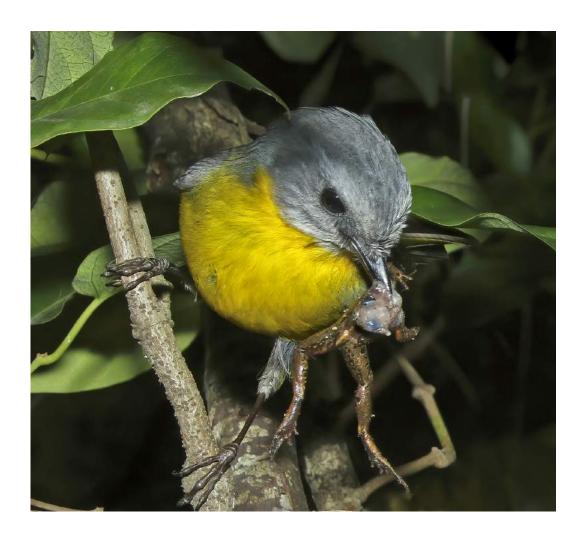

JIMJIM THOMSON, FRPS (AUSTRALIA)

Nature General

НМ

"BIG BUTTERFLY"

DRE VAN MENSEL, GMPSA/B (BELGIUM)

Nature General

HM

"DUIVENPAKKER"