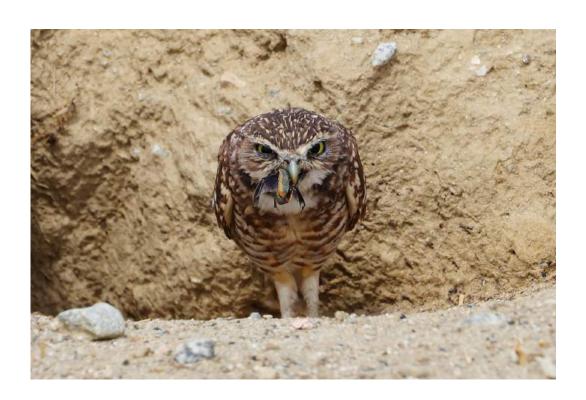

#### "BURROWING OWL WITH BEETLE"

SAMUEL SUN (USA)

Nature General

"PELICAN PURSUIT #3"

SAMUEL SUN (USA)

Nature Wildlife

"FRENZY"

JOY THOMAS (AUSTRALIA)