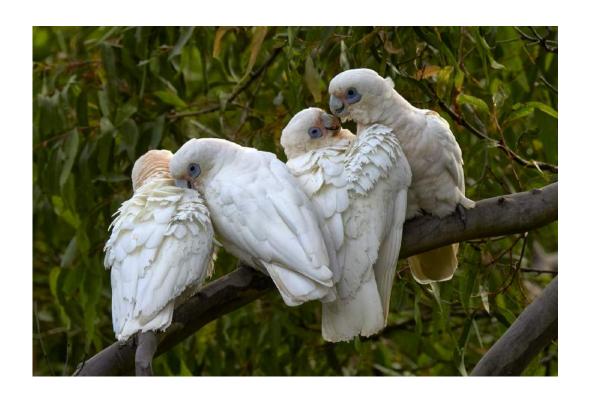

LD EAGLE WITH HAKE"

NICK DELANY (CANADA)

Nature General



"THE CAPTURE"

NICK DELANY (CANADA)

Nature General



"CHEETAH ANGER"

**BOB DEVINE, GMPSA (ENGLAND)** 

Nature General



"CHEETAH HITS OUT"

**BOB DEVINE, GMPSA (ENGLAND)** 

Nature Wildlife



#### "GREAT GREY OWL HUNTING AT DUSK"

**BOB DEVINE, GMPSA (ENGLAND)** 

Nature Wildlife



"LIONESS BRINGS HOGLET"

**BOB DEVINE, GMPSA (ENGLAND)** 

Nature Wildlife



"WHITE POCKET SUNRISE"

WILLIAM DODD (USA)

Nature General



#### "ELEPHANT SEAL BULL HOLDS ON TO COW"

JENNIFER DOERRIE (USA)

Nature General



#### "GREAT BLUE HERON LOOKING BACK"

JENNIFER DOERRIE (USA)

Nature General



"DUSKY MOORHENS"

**DIANNE ENGLISH, PPSA (AUSTRALIA)** 

Nature General



"GETTING WET"

**DIANNE ENGLISH, PPSA (AUSTRALIA)** 

Nature General



"PREENING TIME"

**DIANNE ENGLISH, PPSA (AUSTRALIA)** 

Nature General



"ROO HUG"

IAN ENGLISH, MPSA, BPSA (AUSTRALIA)

Nature General



"SILVER GULL WITH PUFFER FISH"

IAN ENGLISH, MPSA, BPSA (AUSTRALIA)

Nature General



#### "MOTHER FLAMINGO FEEDING YOUNGSTER"

**CHARLOTTE FARLOW, PPSA (USA)** 

Nature General



**CVDCC Silver** 

"ON THE RUN"

**CHARLOTTE FARLOW, PPSA (USA)** 

Nature General



"THE CALL OF THE WILD22"

JIE FISCHER (USA)

Nature Wildlife



НМ

"THE FROZEN WORLD12"

JIE FISCHER (USA)

Nature Wildlife



НМ

"WILDEBEEST MIGRATION12"

JIE FISCHER (USA)

Nature Wildlife



Judge's Choice

"TREES ALIGNED"

GERALD FLEURY, QPSA, BPSA (USA)

Nature General



"RITE OF SPRING"

STEVEN FRIEDMAN (USA)

Nature General



"VALLEY VIEW"

STEVEN FRIEDMAN (USA)

Nature Genera