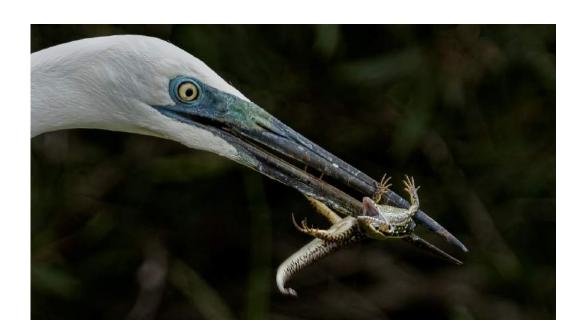

#### "SOUTHERN GROUND HORNBILL WITH FROG"

**CHRISTINE HADFIELD (ENGLAND)** 

Nature General

Judge's Choice

"SOUTHERN MASKED WEAVER"

CHRISTINE HADFIELD (ENGLAND)

Nature Wildlife

"CROCODILE CRUNCH"