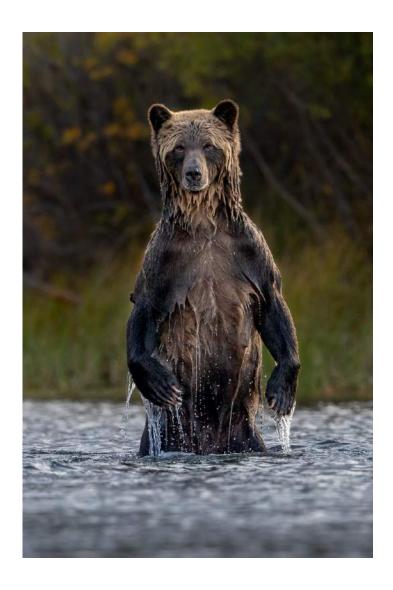

J.R. SCHNELZER, FPSA, MPSA2 (USA)

Nature General

"JUMPING FOR MICE"

J.R. SCHNELZER, FPSA, MPSA2 (USA)

Nature Wildlife

"SNOW COVERED GRIZZLY"

J.R. SCHNELZER, FPSA, MPSA2 (USA)

Nature General