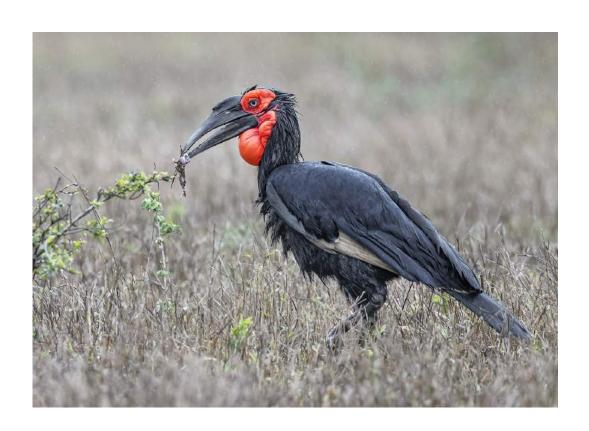

Nature General

#### "SOUTHERN GROUND HORNBILL WITH FROG"

**CHRISTINE HADFIELD (ENGLAND)** 

Nature General

Judge's Choice

"SOUTHERN MASKED WEAVER"

CHRISTINE HADFIELD (ENGLAND)

Nature Wildlife

"CROCODILE CRUNCH"