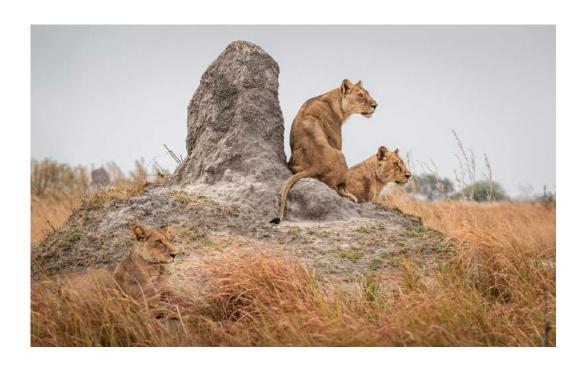

"HOWDY"

**RICHARD BAILEY, PPSA (USA)** 

Nature Wildlife

"LION ON TERMITE MOUND"

RICHARD BAILEY, PPSA (USA)

Nature General

HM

"THE KILL"