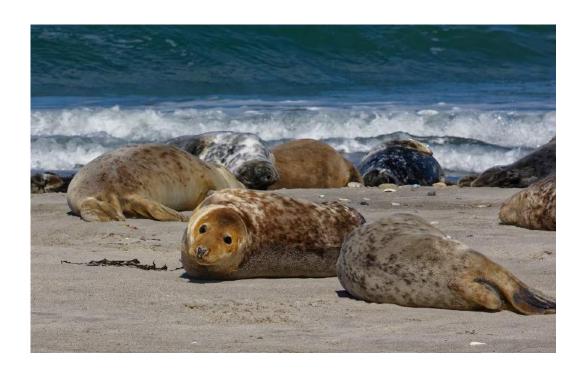

Nature General

НМ

"BASSTOELPEL 2205"

**VOLKER MEINBERG, GMPSA/G (GERMANY)** 

Nature General

"GRAY SEALS 2202"

**VOLKER MEINBERG, GMPSA/G (GERMANY)** 

Nature General