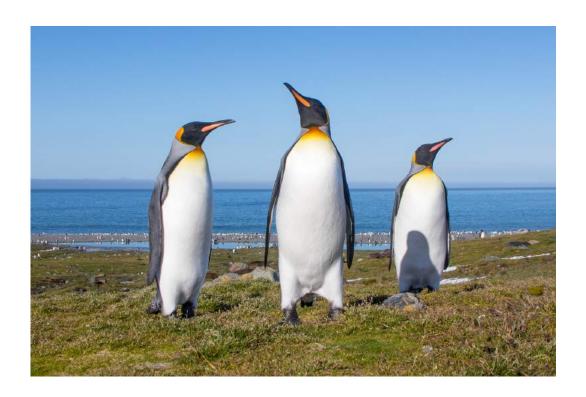

Nature General

"NEST BUILDING"

VALERIE KLEINDIENST (AUSTRALIA)

Nature Wildlife

"GRUMPY BEAR"

ANTTI KORPELA, PPSA (FINLAND)

Nature Wildlife

"INTENSIVE STARE"