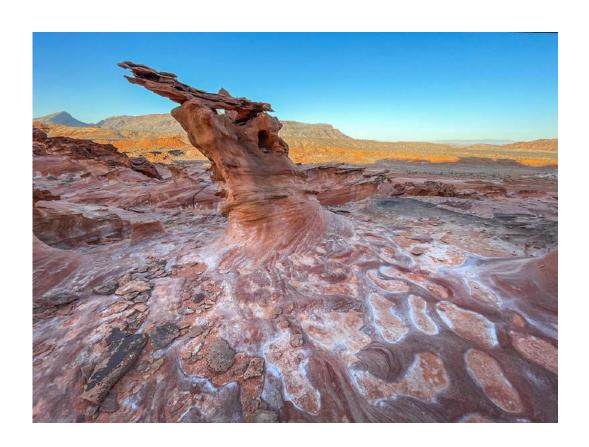

LISA SCHNELZER, PPSA (USA)

Nature Wildlife

"SCULPTED SANDSTONE"

LISA SCHNELZER, PPSA (USA)

Nature General

**CVDCC** Silver

"WOLF WITH RAVEN"

LISA SCHNELZER, PPSA (USA)