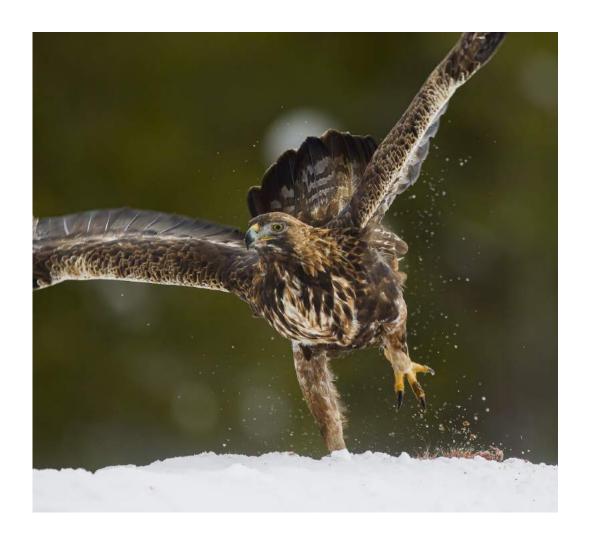

SUSAN HANSELL, PPSA (AUSTRALIA)

Nature General

"OSPREY CLAW"

SUSAN HANSELL, PPSA (AUSTRALIA)

Nature General

"BIG BUG"

DAVID HENDERSON, QPSA (AUSTRALIA)

Nature Wildlife

PSA Best of Show Gold

"IN FLIGHT"

**DAVID HENDERSON, QPSA (AUSTRALIA)** 

Nature General

"QUICK CHEW"

DAVID HENDERSON, QPSA (AUSTRALIA)

Nature Wildlife

"READY FOR A SNACK"