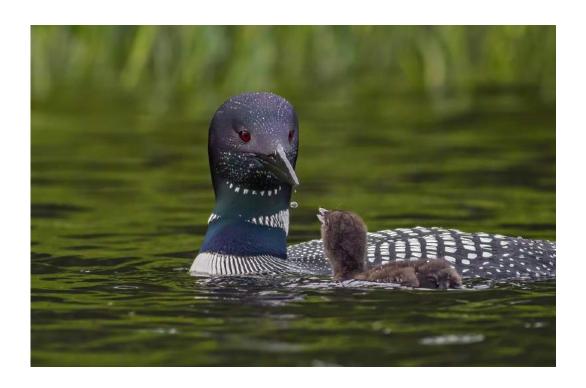

#### "GRACKLE FEEDING FLEDGLING"

ROGER LEEKAM (CANADA)

Nature Wildlife

Judge's Choice

"LOON WITH EXPECTANT CHICK"

ROGER LEEKAM (CANADA)

Nature General