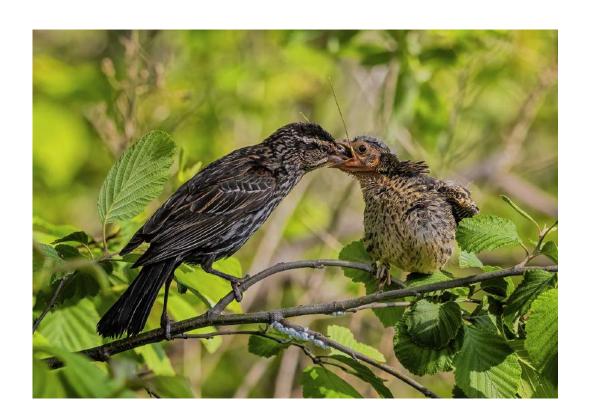

#### "GRACKLE FEEDING FLEDGLING"

ROGER LEEKAM (CANADA)

Nature Wildlife

Judge's Choice

"LOON WITH EXPECTANT CHICK"

ROGER LEEKAM (CANADA)

Nature General