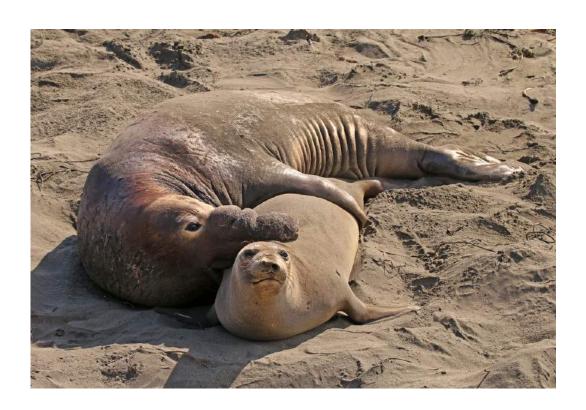

#### "ELEPHANT SEAL BULL HOLDS ON TO COW"

JENNIFER DOERRIE (USA)

Nature General