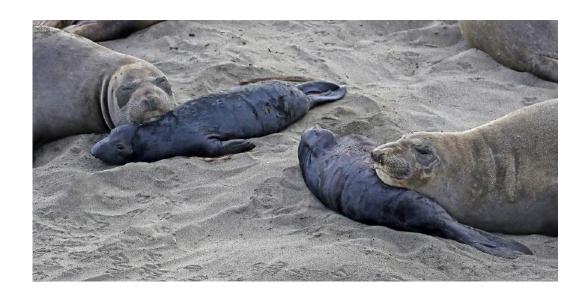

#### "ELEPHANT SEAL BULL HOLDS ON TO COW"

JENNIFER DOERRIE (USA)

Nature General