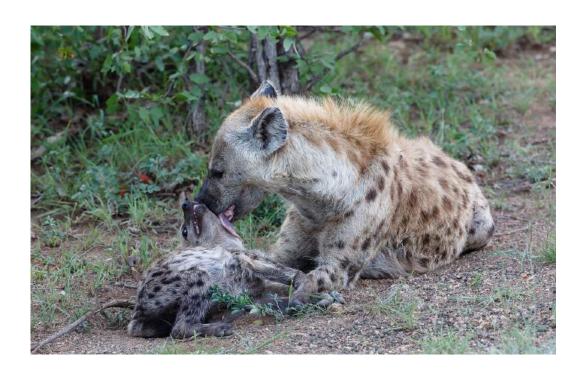

Nature General

"HERON HAVING FROG LEGS DINNER"

CRAIG PARKER, MPSA, BPSA (AUSTRALIA)

Nature General

"HYENA LICKING CUB"

CRAIG PARKER, MPSA, BPSA (AUSTRALIA)

Nature Wildlife

**CVDCC** Gold