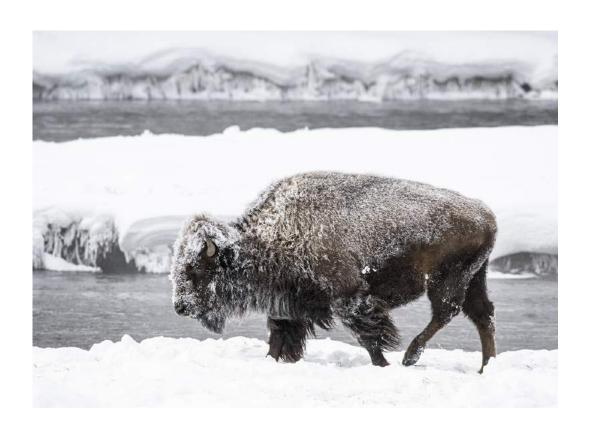

"BURROWING OWL LANDING"

LISA SCHNELZER, PPSA (USA)

Nature Wildlife

"BURROWING OWL ON MULLEN"

LISA SCHNELZER, PPSA (USA)

Nature Wildlife

НМ

"FROZEN BISON"

LISA SCHNELZER, PPSA (USA)

Nature Wildlife

"SCULPTED SANDSTONE"

LISA SCHNELZER, PPSA (USA)

Nature General

**CVDCC** Silver

"WOLF WITH RAVEN"

LISA SCHNELZER, PPSA (USA)