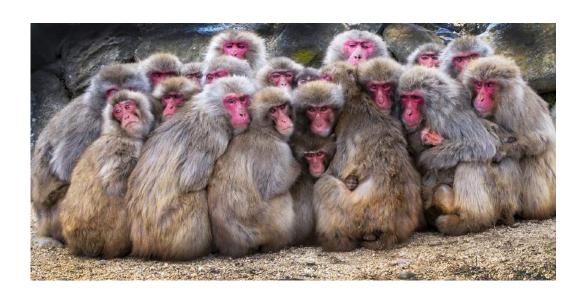

"CHEEKY MONKEY"

GOTTFRIED CATANIA, PPSA (MALTA)

Nature General

"MEERKATS ON THE ALERT"

**GOTTFRIED CATANIA, PPSA (MALTA)** 

Nature General

"VERY BIG FAMILY"

**SHERMAN CHEANG (MACAU)** 