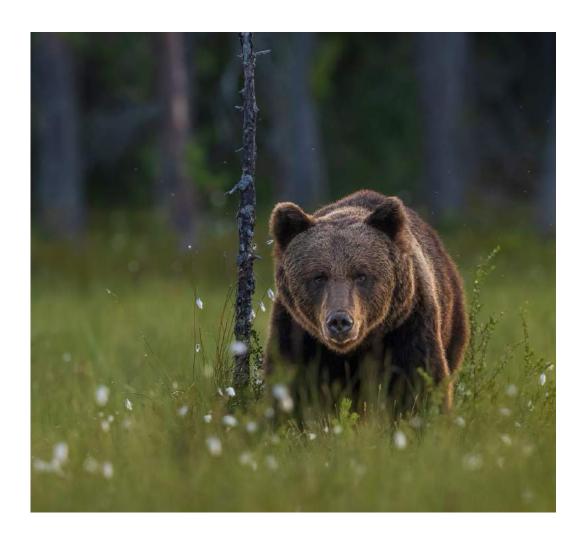

Nature General

"NEST BUILDING"

VALERIE KLEINDIENST (AUSTRALIA)

Nature Wildlife

"GRUMPY BEAR"

ANTTI KORPELA, PPSA (FINLAND)

Nature Wildlife

"INTENSIVE STARE"

ANTTI KORPELA, PPSA (FINLAND)

Nature Wildlife

"TAKEOFF"

ANTTI KORPELA, PPSA (FINLAND)

Nature Wildlife

"MOTH ON TREE"

ANDREW KURCHEY, APSA (USA)

Nature General