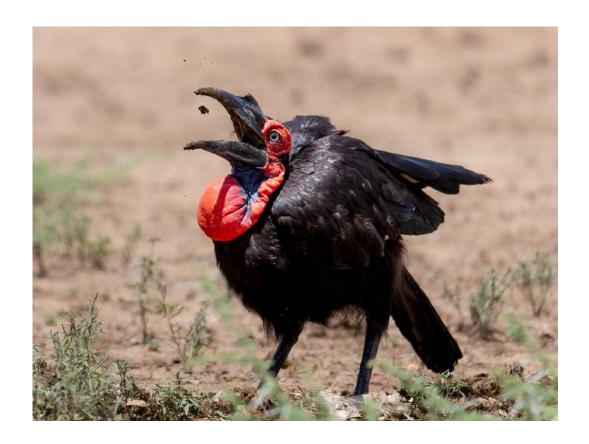

#### "SOUTHERN GROUND HORNBILL WITH FROG"

**CHRISTINE HADFIELD (ENGLAND)** 

Nature General

Judge's Choice

"SOUTHERN MASKED WEAVER"

CHRISTINE HADFIELD (ENGLAND)

Nature Wildlife

"CROCODILE CRUNCH"

SUSAN HANSELL, PPSA (AUSTRALIA)

Nature General

"OSPREY CLAW"

SUSAN HANSELL, PPSA (AUSTRALIA)

Nature General

"BIG BUG"

DAVID HENDERSON, QPSA (AUSTRALIA)

Nature Wildlife