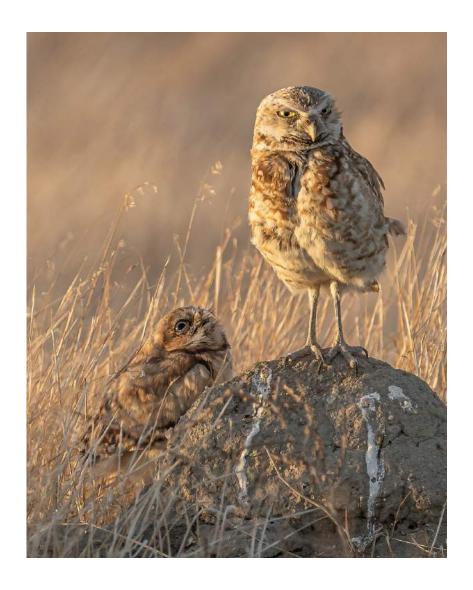

"BURROWING OWL LANDING"

LISA SCHNELZER, PPSA (USA)

Nature Wildlife

"BURROWING OWL ON MULLEN"

LISA SCHNELZER, PPSA (USA)

Nature Wildlife

НМ

"FROZEN BISON"