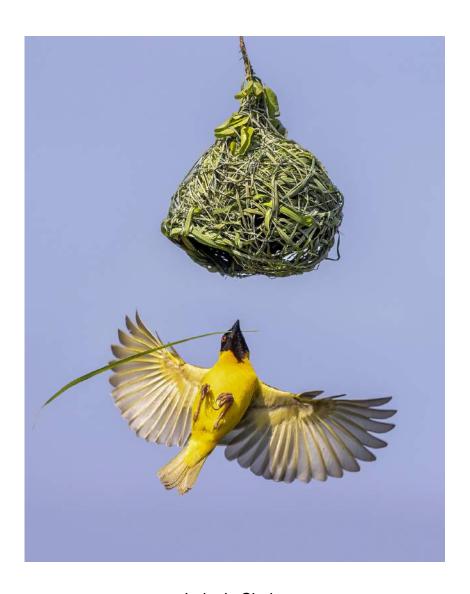

"JUST A LEOPARD WITH A KILL"

CRAIG PARKER, MPSA, BPSA (AUSTRALIA)

Nature Wildlife

PSA Best of Show Gold

"MORE WEAVING REQUIRED"

CRAIG PARKER, MPSA, BPSA (AUSTRALIA)

Nature Wildlife

"SOUTHERN GROUND HORNBILL"