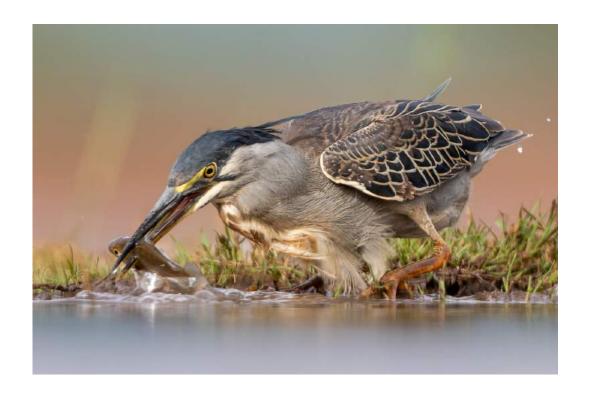

#### "SOUTHERN GROUND HORNBILL WITH FROG"

**CHRISTINE HADFIELD (ENGLAND)** 

Nature General

Judge's Choice

"SOUTHERN MASKED WEAVER"

CHRISTINE HADFIELD (ENGLAND)

Nature Wildlife

"CROCODILE CRUNCH"