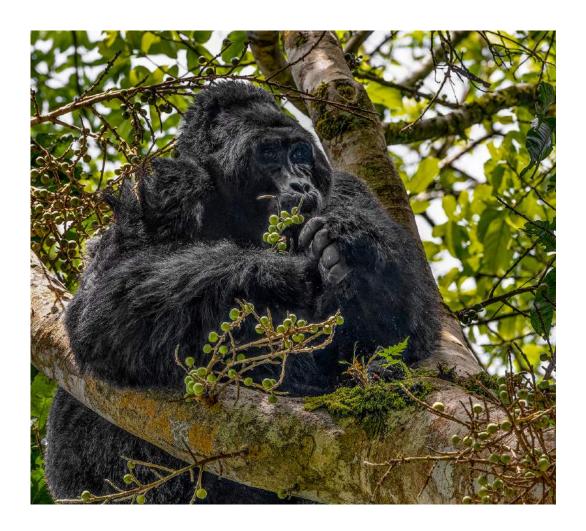

LEAH GRAY, PPSA, BPSA (CANADA)

Nature Wildlife

"EATING MY FRUITS"

ISABEL GUERRA CLARK, PPSA (USA)

Nature Wildlife

**CVDCC** Bronze

"MORNING'S CATCH"

ISABEL GUERRA CLARK, PPSA (USA)