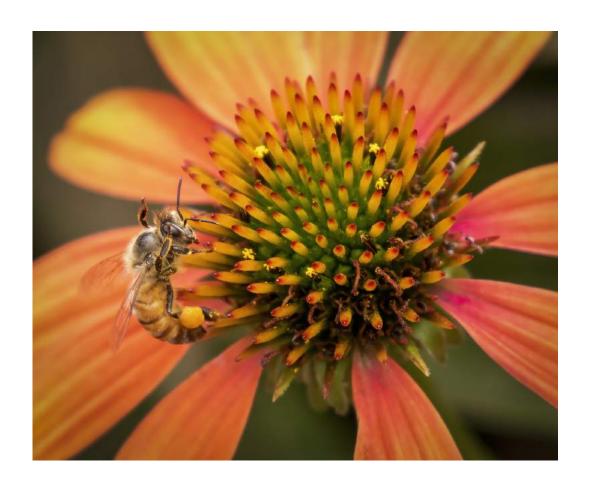

KEN WEAVER, MPSA (USA)

Nature General

"BEE WORKING"

LARRY WHITE (USA)

Nature General

"IN MOTHER'S LOVING ARMS"

LARRY WHITE (USA)

Nature General