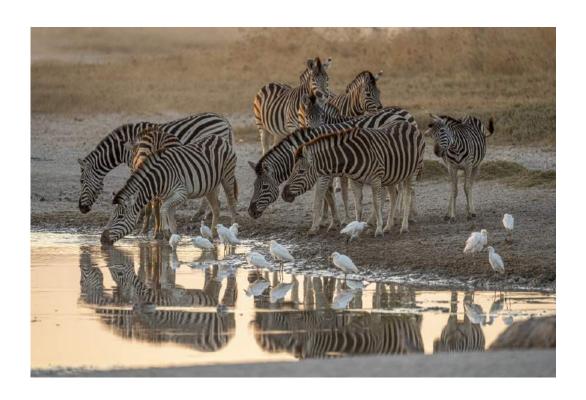

Nature General

"ZEBRAS DRINKING WATER24"

BOB CHIU, GMPSA, GPSA (USA)

Nature Wildlife

"TRY MY BEST TO SURVIVE"

CHI KUN CHOI, PPSA (HONG KONG)

Nature General