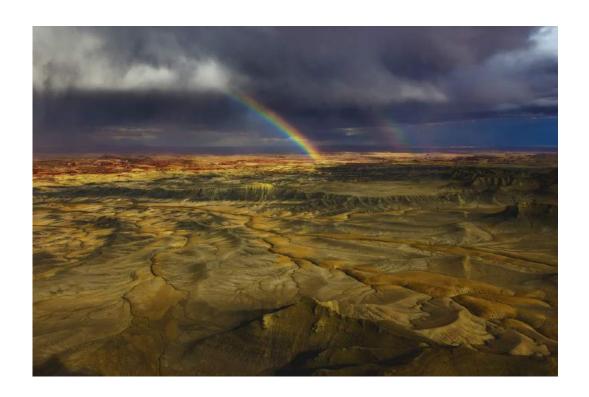

#### "RAINBOW OVER BADLAND IN UTAH"

YOUMANS HSIONG, EPSA (USA)

Nature General

"ROB BEHIND"

YOUMANS HSIONG, EPSA (USA)

Nature Wildlife