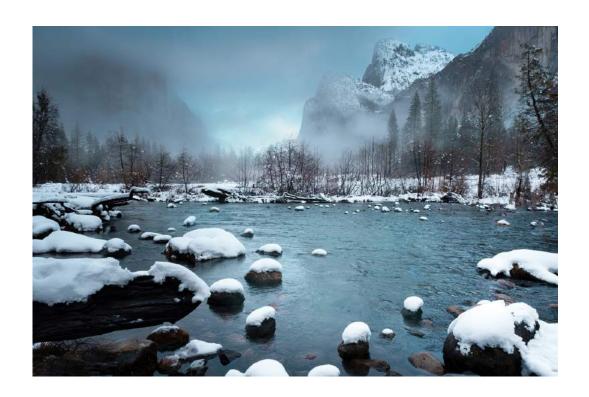

"YOSEMITE NATIONAL PARK"

YOUNG PAIK, APSA (USA)

Nature General

"FISH SPEARED BY HERON"

CRAIG PARKER, MPSA, BPSA (AUSTRALIA)

Nature General

"GIANT KINGFISHER KRUGER PARK"

CRAIG PARKER, MPSA, BPSA (AUSTRALIA)