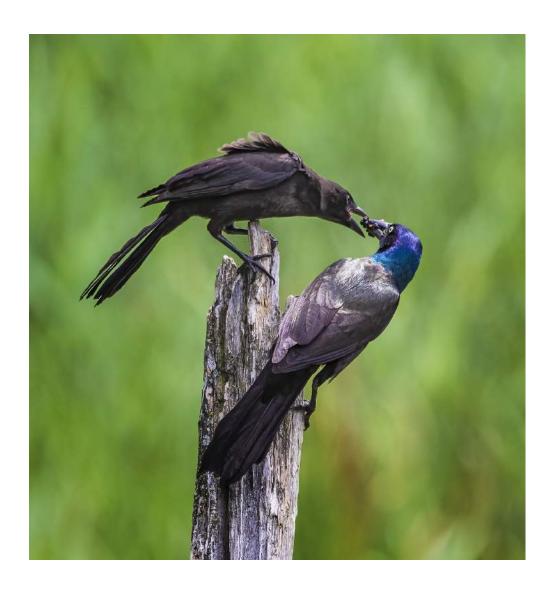

#### "GRACKLE FEEDING FLEDGLING"

ROGER LEEKAM (CANADA)

Nature Wildlife

Judge's Choice

"LOON WITH EXPECTANT CHICK"

ROGER LEEKAM (CANADA)

Nature General