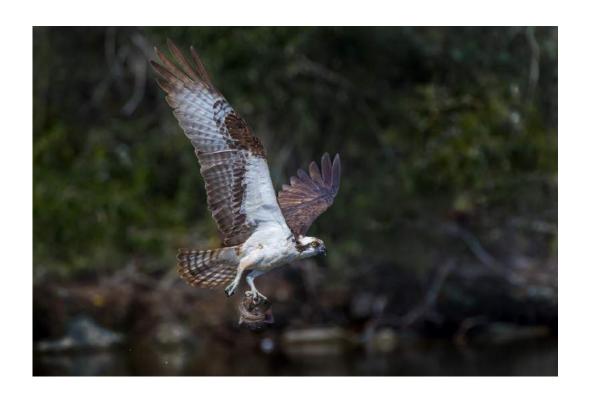

SUSAN HANSELL, PPSA (AUSTRALIA)

Nature General

"OSPREY CLAW"

SUSAN HANSELL, PPSA (AUSTRALIA)

Nature General

"BIG BUG"

DAVID HENDERSON, QPSA (AUSTRALIA)

Nature Wildlife

PSA Best of Show Gold

"IN FLIGHT"

**DAVID HENDERSON, QPSA (AUSTRALIA)** 

Nature General

"QUICK CHEW"

DAVID HENDERSON, QPSA (AUSTRALIA)

Nature Wildlife

"READY FOR A SNACK"