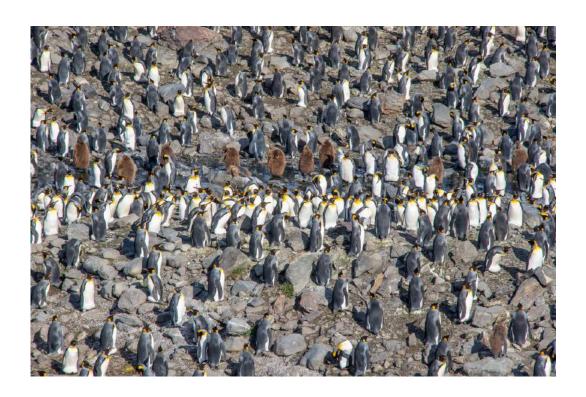

Nature Wildlife

"PENGUIN LAYERS"

**ELIZABETH RILEY (AUSTRALIA)** 

Nature Wildlife

"NURTURED"

MARTIN RILEY (AUSTRALIA)

Nature General

"TROPICBIRD LANDING"