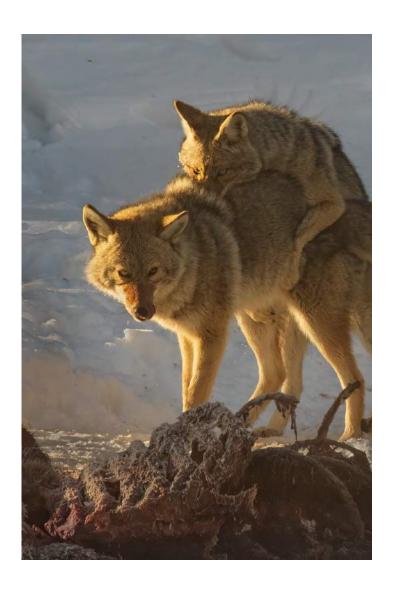

#### "STRENUOUS TRANSFER-ROYAL TERNS"

ERIK ROSENGREN, FPSA, PPSA (USA)

Nature Wildlife

HM

"A WOLF AND ITS KILL"

J.R. SCHNELZER, FPSA, MPSA2 (USA)

Nature General

"CARACAL LEAP"