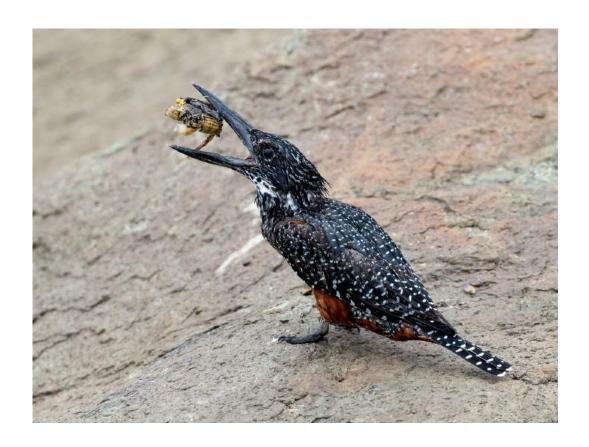

"YOSEMITE NATIONAL PARK"

YOUNG PAIK, APSA (USA)

Nature General

"FISH SPEARED BY HERON"

CRAIG PARKER, MPSA, BPSA (AUSTRALIA)

Nature General

"GIANT KINGFISHER KRUGER PARK"

CRAIG PARKER, MPSA, BPSA (AUSTRALIA)