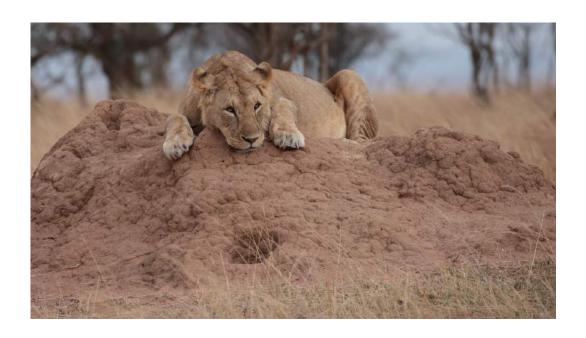

### **NATURE ACCEPTANCES INDEX**

COACHELLA INTERNATIONAL EXHIBITION

NG = NATURE GENERAL : NW = NATURE WILDLIFE

|                                                                                  | Image No |                                                 | Image No |
|----------------------------------------------------------------------------------|----------|-------------------------------------------------|----------|
| BAILEY, RICHARD, PPSA (USA)                                                      |          |                                                 |          |
| NW "HOWDY" .<br>NW "THE KILL" <b>HM</b> .                                        | 11<br>13 | NG "LION ON TERMITE MOUND" .<br>NG "TRIPLETS" . | 12<br>14 |
| BENSON, PEGGY, PPSA (USA)                                                        |          |                                                 |          |
| NW "READY TO CHARGE" .<br>BODART, MARIAN (USA)                                   | 15       |                                                 |          |
| NG "SHAKE IT UP!" .<br>CARDER, NAN, FPSA, GMPSA (USA)                            | 16       |                                                 |          |
| NG "ANGELA 0086" .                                                               | 17       | NW "GULL 8956" .                                | 18       |
| NG "KIT FOX 0516" <b>CVDCC Gold</b> .<br><b>CATANIA, GOTTFRIED, PPSA (MALTA)</b> | 19       | NG "WASP 1121" .                                | 20       |
| NG "CHEEKY MONKEY" .<br>CHEANG, SHERMAN (MACAU)                                  | 21       | NG "MEERKATS ON THE ALERT" .                    | 22       |
| NG "VERY BIG FAMILY" .<br>CHIU, BOB, GMPSA, GPSA (USA)                           | 23       |                                                 |          |
| NW "ZEBRAS DRINKING WATER24" .<br>CHOI, CHI KUN, PPSA (HONG KONG)                | 24       |                                                 |          |
| NG "TRY MY BEST TO SURVIVE" .<br>DAVIS, ROBERT, MPSA (USA)                       | 25       |                                                 |          |
| NW "CRESTED CARACARA ON THE HUNT" .  DE SILVA, NILMINI, QPSA, BPSA (AUSTRALIA)   | 26       |                                                 |          |
| NG "GIRAFFE SNACK TIME" .                                                        | 27       | NW "MATING SEASON" CVDCC Bronze.                | 28       |
| NW "MUTUAL BENEFIT" <b>Judge's Choice. DEDONATO, DONALD, GMPSA (USA)</b>         | 29       | NW "PENGUIN WALK" .                             | 30       |
| NG "CURIOUS DUO" .<br>DELANY, KATHRYN (CANADA)                                   | 31       |                                                 |          |
| NG "GOING HOME" .<br>DELANY, NICK (CANADA)                                       | 32       |                                                 |          |
| NG "BALD EAGLE WITH HAKE" .<br>DEVINE, BOB, GMPSA (ENGLAND)                      | 33       | NG "THE CAPTURE" .                              | 34       |
| NG "CHEETAH ANGER" .                                                             | 35       | NW "CHEETAH HITS OUT" .                         | 36       |
| NW "GREAT GREY OWL HUNTING AT DUSK" .<br>DODD, WILLIAM (USA)                     | 37       | NW "LIONESS BRINGS HOGLET" .                    | 38       |
| NG "WHITE POCKET SUNRISE" .<br>DOERRIE, JENNIFER (USA)                           | 39       |                                                 |          |
| NG "ELEPHANT SEAL BULL HOLDS ON TO COW" .                                        | 40       | NG "GREAT BLUE HERON LOOKING BACK" .            | 41       |

"HOWDY"

**RICHARD BAILEY, PPSA (USA)** 

Nature Wildlife

"LION ON TERMITE MOUND"

RICHARD BAILEY, PPSA (USA)

Nature General

HM

"THE KILL"