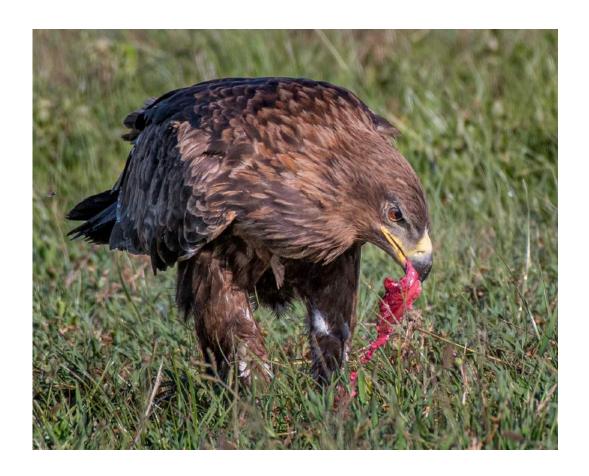

SUSAN HANSELL, PPSA (AUSTRALIA)

Nature General

"OSPREY CLAW"

SUSAN HANSELL, PPSA (AUSTRALIA)

Nature General

"BIG BUG"

DAVID HENDERSON, QPSA (AUSTRALIA)

Nature Wildlife

PSA Best of Show Gold

"IN FLIGHT"

**DAVID HENDERSON, QPSA (AUSTRALIA)** 

Nature General

"QUICK CHEW"

DAVID HENDERSON, QPSA (AUSTRALIA)

Nature Wildlife

"READY FOR A SNACK"