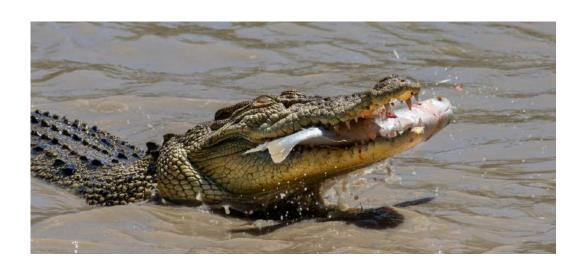

#### "SOUTHERN GROUND HORNBILL WITH FROG"

**CHRISTINE HADFIELD (ENGLAND)** 

Nature General

Judge's Choice

"SOUTHERN MASKED WEAVER"

CHRISTINE HADFIELD (ENGLAND)

Nature Wildlife

"CROCODILE CRUNCH"