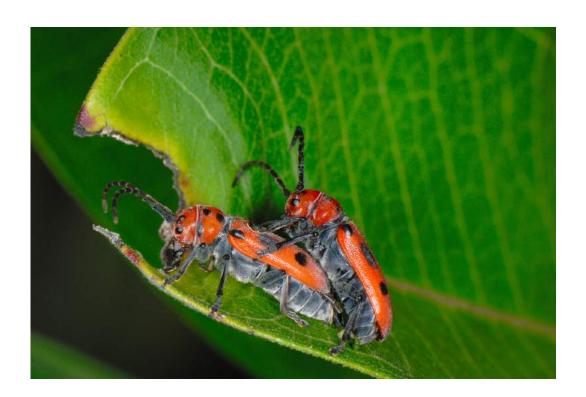

MATTHEW MOSES (USA)

Nature General

"RED MILKWEED BEETLES MATING 60"

LARRY MOYER (USA)

Nature General