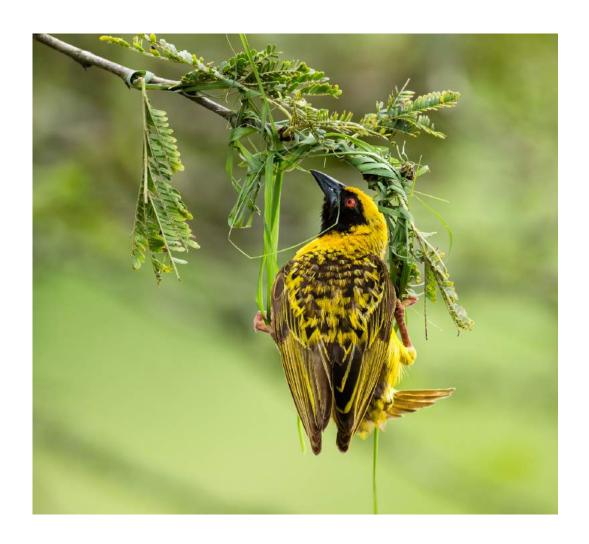

#### "SOUTHERN GROUND HORNBILL WITH FROG"

**CHRISTINE HADFIELD (ENGLAND)** 

Nature General

Judge's Choice

"SOUTHERN MASKED WEAVER"

CHRISTINE HADFIELD (ENGLAND)

Nature Wildlife

"CROCODILE CRUNCH"