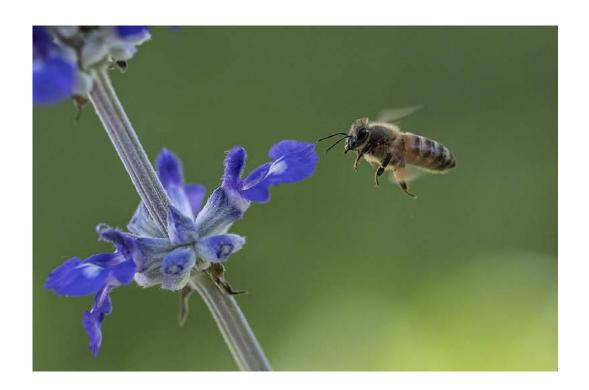

#### "BEE WITH PURPLE SALVIA"

KATHRYN NEWMAN (USA)

Nature General

"YOU ARE SO TALL"

KATHRYN NEWMAN (USA)

Nature Wildlife

**CVDCC** Bronze

"EQUAL SHARE"