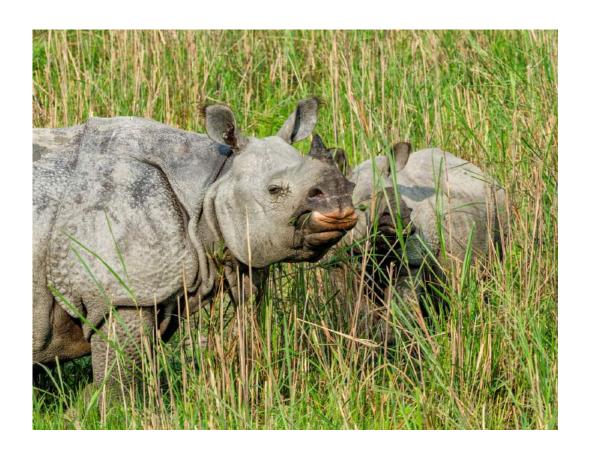

Nature Wildlife

"ONE HORNED RHINO"

JOY THOMAS (AUSTRALIA)

Nature Wildlife

"THORNBILL WITH FOOD FOR CHICK"

JIMJIM THOMSON, FRPS (AUSTRALIA)

Nature Wildlife

"YELLOW ROBIN WITH FROG"