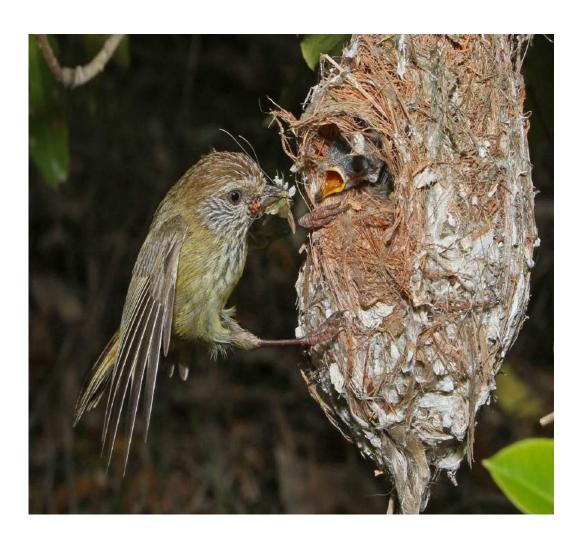

Nature Wildlife

"ONE HORNED RHINO"

JOY THOMAS (AUSTRALIA)

Nature Wildlife

"THORNBILL WITH FOOD FOR CHICK"

JIMJIM THOMSON, FRPS (AUSTRALIA)

Nature Wildlife

"YELLOW ROBIN WITH FROG"

JIMJIM THOMSON, FRPS (AUSTRALIA)

Nature General

НМ

"BIG BUTTERFLY"

DRE VAN MENSEL, GMPSA/B (BELGIUM)

Nature General

HM

"DUIVENPAKKER"