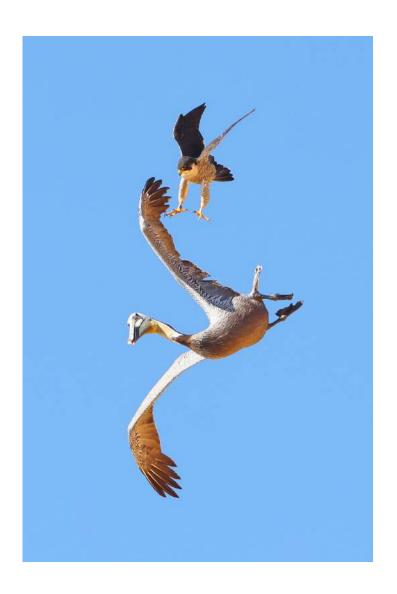

PSA Best of Show Gold

"IN FLIGHT"

**DAVID HENDERSON, QPSA (AUSTRALIA)** 

Nature General

"QUICK CHEW"

DAVID HENDERSON, QPSA (AUSTRALIA)

Nature Wildlife

"READY FOR A SNACK"