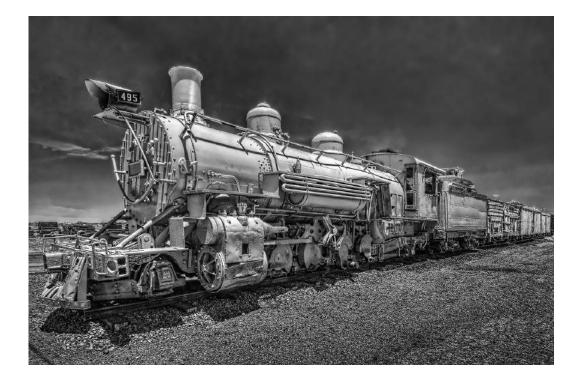

#### BOB BENSON, FPSA, EPSA (USA)

PID Mono General

PSA Best of Show Gold

#### "THE OLD WEST"