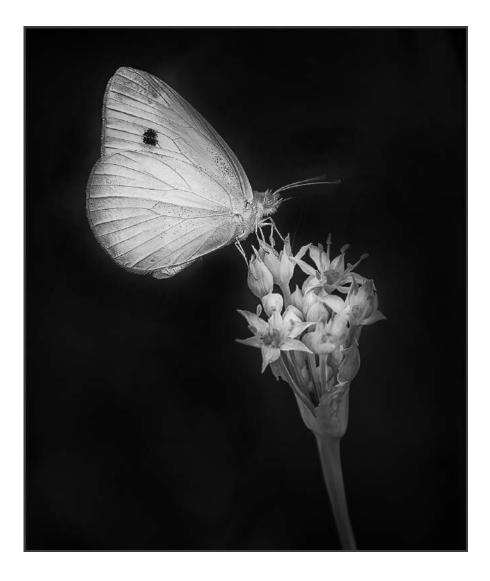

#### "CABBAGE WHITE 7742"

#### NAN CARDER, FPSA, GMPSA (USA)

PID Mono General

"KIT FOX 6579"

NAN CARDER, FPSA, GMPSA (USA)

PID Mono General

ΗM