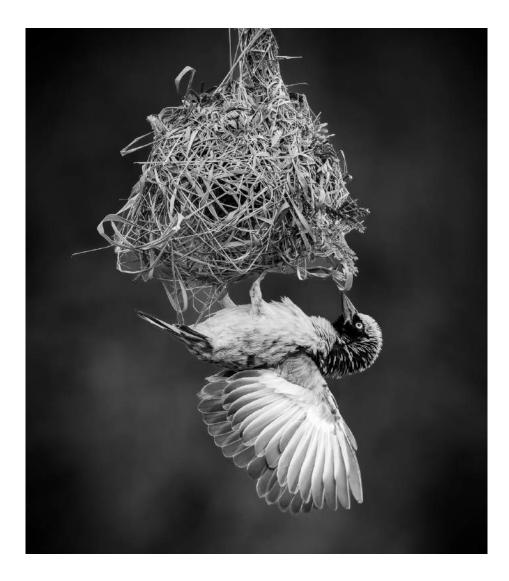

### "FINISHING TOUCHES TO NEST"

#### CRAIG PARKER, MPSA, BPSA (AUSTRALIA)

PID Mono General