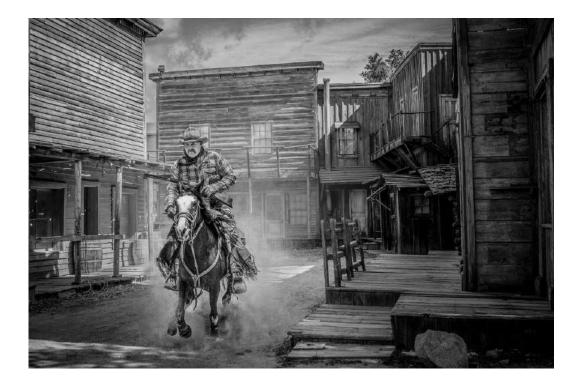

#### BOB BENSON, FPSA, EPSA (USA)

PID Mono General

PSA Best of Show Gold

#### "THE OLD WEST"

#### BOB BENSON, FPSA, EPSA (USA)

PID Mono Transportation