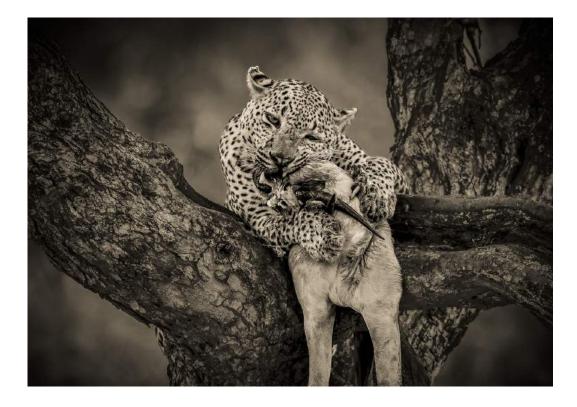

### "KRUGER LEOPARD"

#### CRAIG PARKER, MPSA, BPSA (AUSTRALIA)

PID Mono General