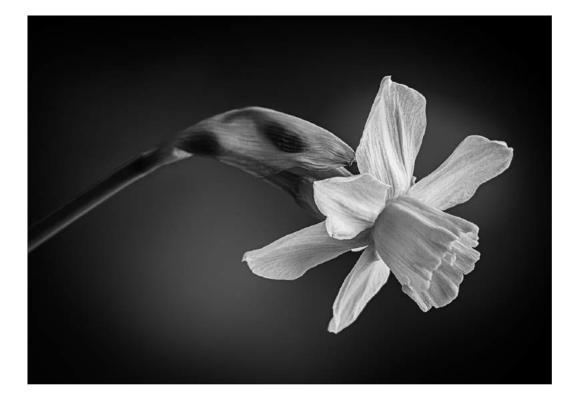

#### "MINIATURE DAFFODIL"

#### BOB BENSON, FPSA, EPSA (USA)

PID Mono General

PSA Best of Show Gold