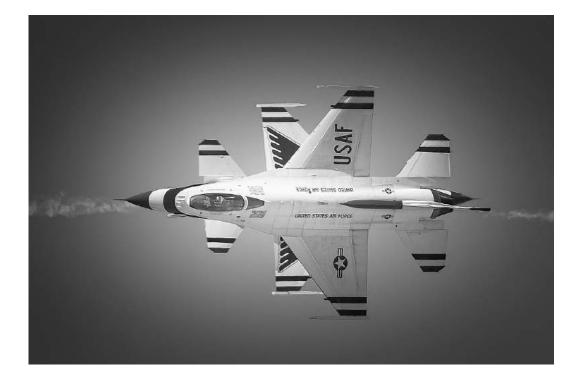

#### **"BOMBER MISSION"**

LARRY WHITE (USA)

PID Mono Transportation

"MARINES 17"

LARRY WHITE (USA)

PID Mono Transportation

"MONIQUE"

LARRY WHITE (USA)