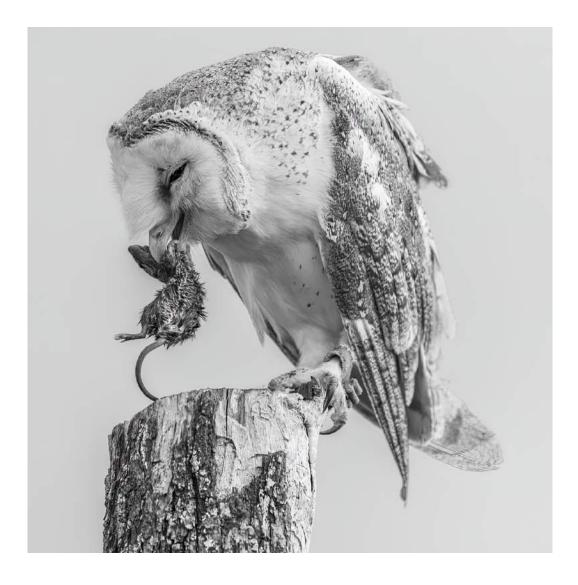

#### "BARN OWL EATING MOUSE"

#### VALERIE KLEINDIENST (AUSTRALIA)

PID Mono General