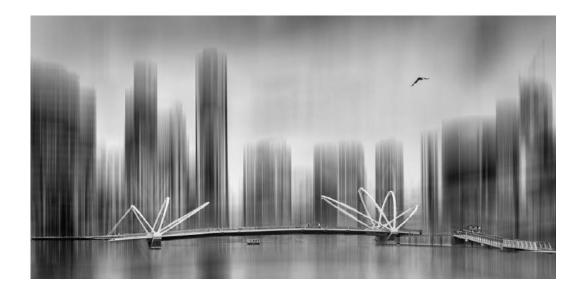

#### "UNIVERSITY GATEWAY DISTRICT BRIDGE"

JAMES M. WHITE (USA)

PID Mono General