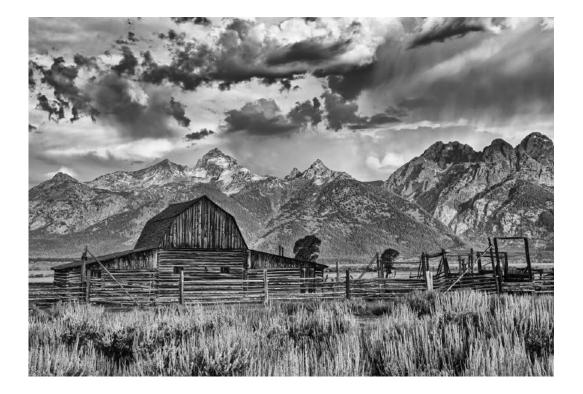

#### RAUL LOPEZ, QPSA (USA)

PID Mono General

### "JOHN MOULTON BARN IN THE TETONS"

RAUL LOPEZ, QPSA (USA)

PID Mono General

"THE TAXI'S OF CUBA"