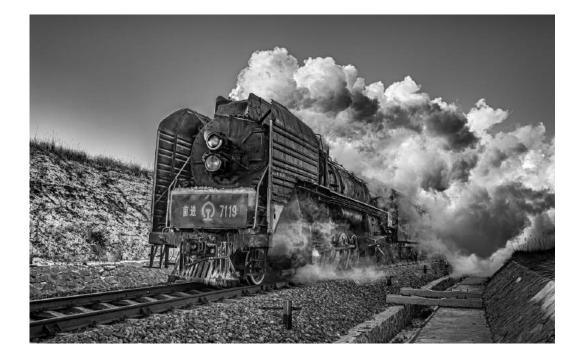

#### "FORWARD 7119"

#### FRANCIS KING, GMPSA/B (CANADA)

PID Mono Transportation

ΗM