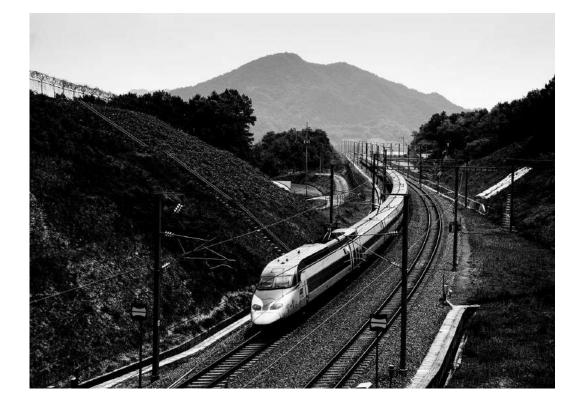

#### "GOLDEN GATE BRIDGE"

### SHIN WOO RYU, EPSA (SOUTH KOREA)

PID Mono Transportation