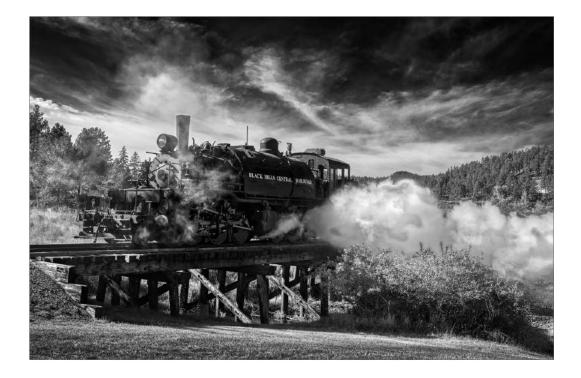

## BOB BENSON, FPSA, EPSA (USA)

PID Mono Transportation

ΗM

## "BLACK HILLS CENTRAL RAILROAD"