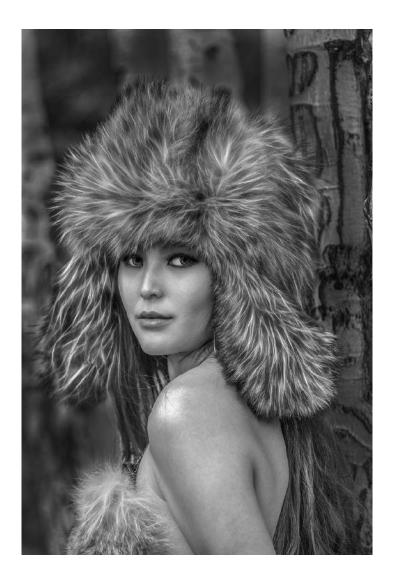

#### "GIRL IN FUR HAT"

J.R. SCHNELZER, FPSA, MPSA2 (USA)

PID Mono General

"MR. SLIM"

J.R. SCHNELZER, FPSA, MPSA2 (USA)

PID Mono General

**CVDCC Silver** 