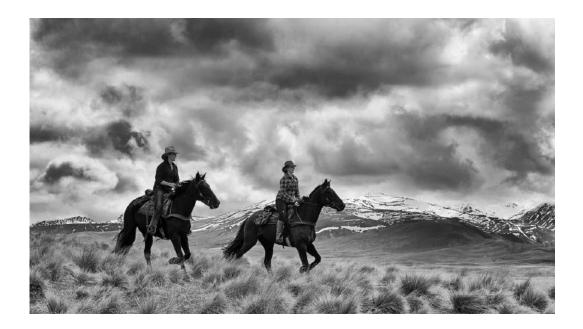

### "HIGH COUNTRY RIDERS"

#### ELIZABETH PASSUELLO, EPSA (NEW ZEALAND)

PID Mono General