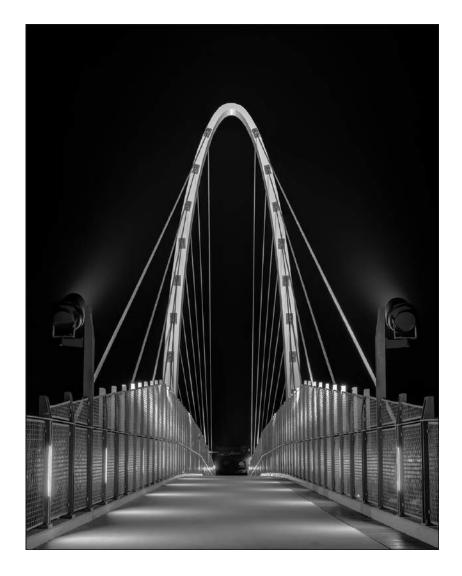

#### "UNIVERSITY GATEWAY DISTRICT BRIDGE"

JAMES M. WHITE (USA)

PID Mono General