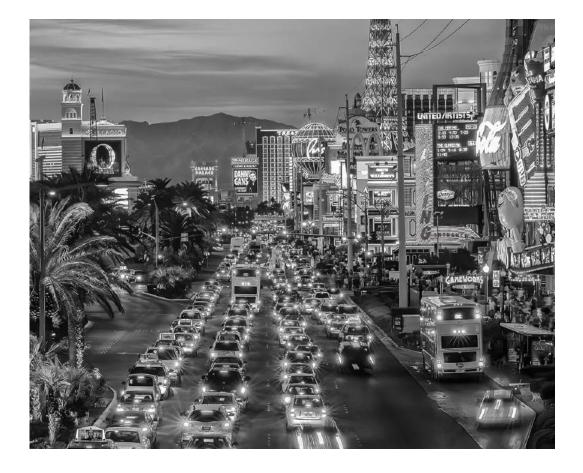

#### J.R. SCHNELZER, FPSA, MPSA2 (USA)

PID Mono Transportation

"DUSK ON THE STRIP"

### LISA SCHNELZER, PPSA (USA)

PID Mono Transportation