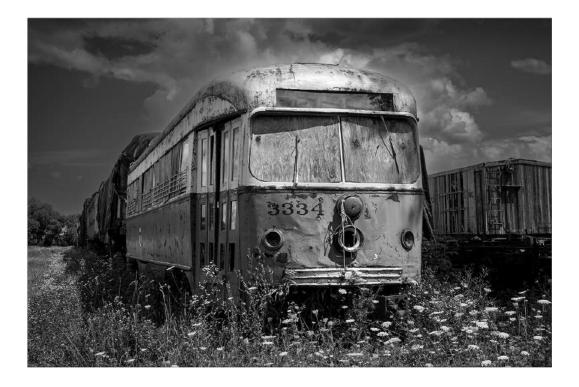

MT "MARINES 17" .</li> <li>197 PMT "OLD AND FORGOTTEN" .</li> <li>199 PMG "SHAPES AND SHADOWS" .</li> <li>201</li> </ul> |



## "BOYS ON A SLIDE"

#### SHIRL AIROV-BIELING, PPSA (USA)

**PID Mono General** 



"RUGBY 28"

#### FAISAL ALLOUGHANI (KUWAIT)

PID Mono General



#### "SWIMMER 17"

#### FAISAL ALLOUGHANI (KUWAIT)

PID Mono General



#### "ABANDONED IN DOOR COUNTY"

## BOB BENSON, FPSA, EPSA (USA)

PID Mono Transportation



ΗM

## "BLACK HILLS CENTRAL RAILROAD"

## BOB BENSON, FPSA, EPSA (USA)

PID Mono Transportation



"ENGINE 630"

## BOB BENSON, FPSA, EPSA (USA)

PID Mono Transportation



#### "MINIATURE DAFFODIL"

#### BOB BENSON, FPSA, EPSA (USA)

PID Mono General



PSA Best of Show Gold

#### "THE OLD WEST"

#### BOB BENSON, FPSA, EPSA (USA)

PID Mono Transportation



## "OUT OF SERVICE"

## **PEGGY BENSON, PPSA (USA)**

PID Mono Transportation



#### "SHERIFF RYAN"

#### **PEGGY BENSON, PPSA (USA)**

PID Mono General



**CVDCC Silver** 

## **"SUNRISE AT REINE"**

## **PEGGY BENSON, PPSA (USA)**

PID Mono General



#### "WEBER FARMHOUSE"

#### **PEGGY BENSON, PPSA (USA)**

PID Mono General



## "GJOGV CHURCH"

#### TOM BRASSIL (AUSTRALIA)

PID Mono General



#### "LATHE BW"

#### TOM BRASSIL (AUSTRALIA)

PID Mono General



#### "CATCH ME IF YOU CAN 2"

#### MICHAEL BRAY, PPSA (WALES)

PID Mono General



ΗM

#### "PORTHCAWL PIER"

#### MICHAEL BRAY, PPSA (WALES)

PID Mono General



"HIGH MUSEUM OF ART"

#### GARY BUTLER, QPSA (USA)

PID Mono General



## "SACRED HEART CATHEDRAL NO. 2"

WALLY CANNON, MPSA2 (AUSTRALIA)

PID Mono General



## "