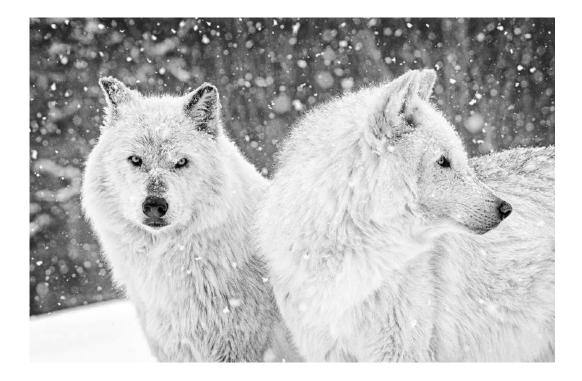

#### LISA SCHNELZER, PPSA (USA)

PID Mono General

CVDCC Bronze

"TWO WOLVES"

LISA SCHNELZER, PPSA (USA)

PID Mono General