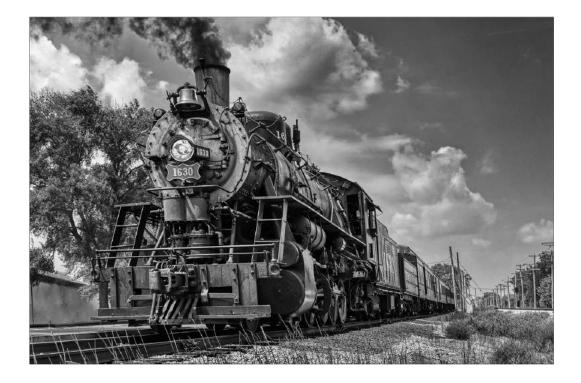

## BOB BENSON, FPSA, EPSA (USA)

PID Mono Transportation

"ENGINE 630"

## BOB BENSON, FPSA, EPSA (USA)

PID Mono Transportation