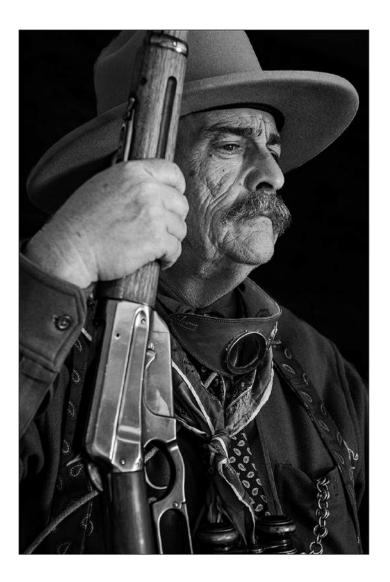

#### "SHERIFF RYAN"

#### **PEGGY BENSON, PPSA (USA)**

PID Mono General

**CVDCC Silver** 