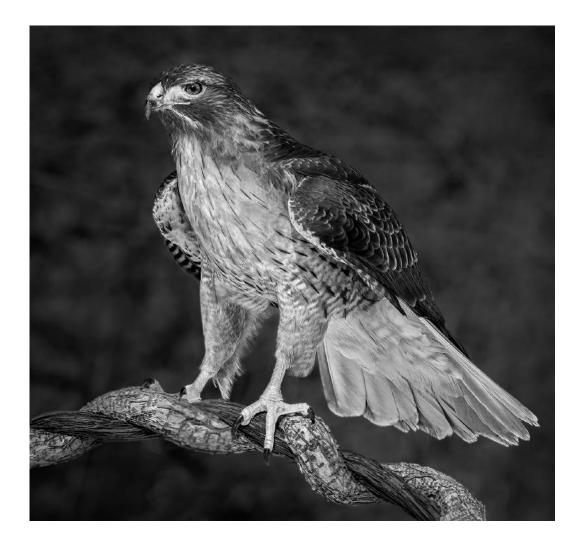

### "MAJESTIC RED-TAILED HAWK"

### DONALD DEDONATO, GMPSA (USA)

PID Mono General