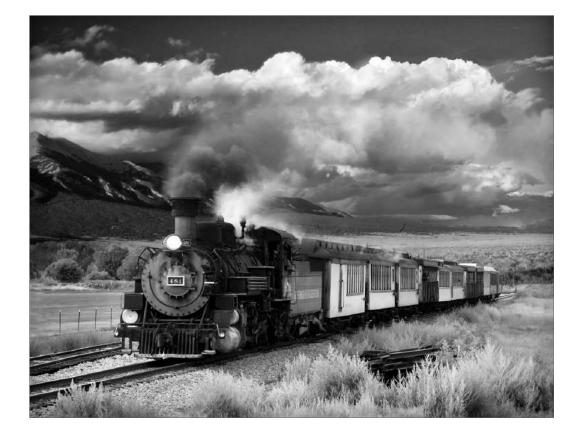

#### BOB BENSON, FPSA, EPSA (USA)

PID Mono General

PSA Best of Show Gold

#### "THE OLD WEST"

#### BOB BENSON, FPSA, EPSA (USA)

PID Mono Transportation