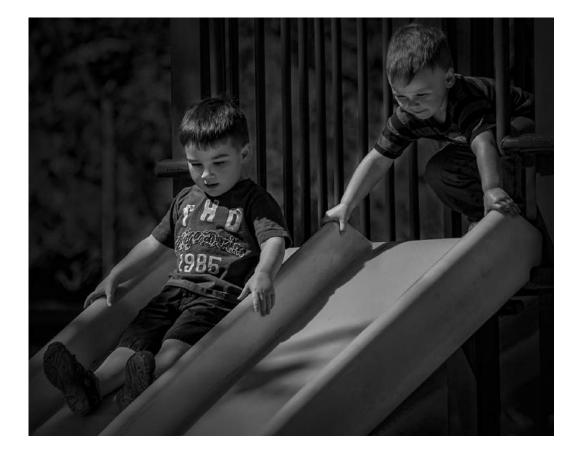

## "BOYS ON A SLIDE"

#### SHIRL AIROV-BIELING, PPSA (USA)

**PID Mono General** 

"RUGBY 28"