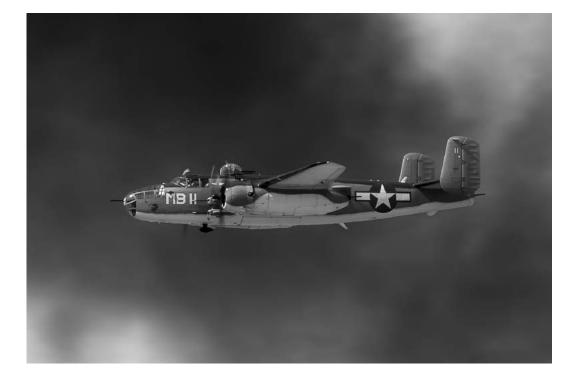

#### **"BOMBER MISSION"**

LARRY WHITE (USA)

PID Mono Transportation

"MARINES 17"

LARRY WHITE (USA)

PID Mono Transportation

"MONIQUE"

LARRY WHITE (USA)