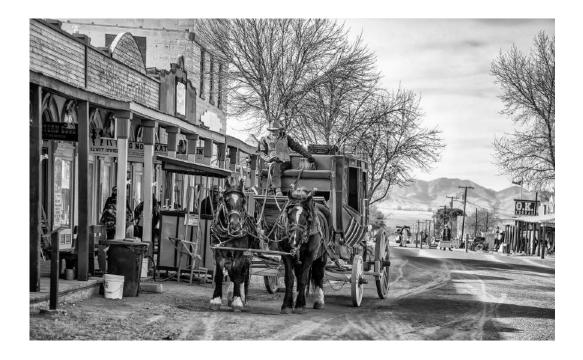

#### BOB BENSON, FPSA, EPSA (USA)

PID Mono General

PSA Best of Show Gold

#### "THE OLD WEST"