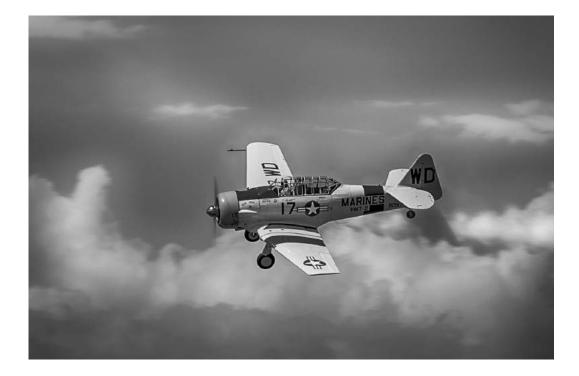

#### **"BOMBER MISSION"**

LARRY WHITE (USA)

PID Mono Transportation

"MARINES 17"

LARRY WHITE (USA)

PID Mono Transportation

"MONIQUE"

LARRY WHITE (USA)