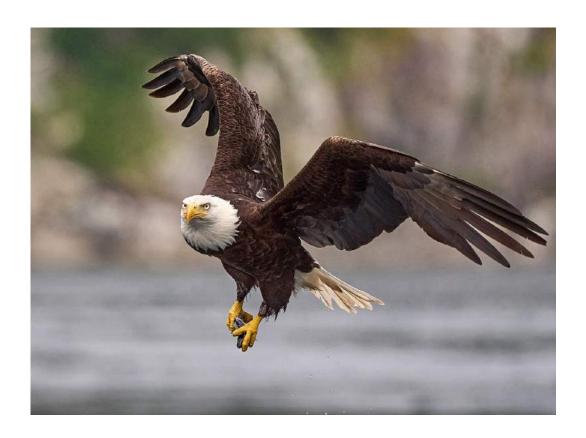

"AUTUMN LITTLE PIGEON RIVER"

DONALD DEDONATO, GMPSA (USA)

PID Color Water

"EASTERN SCREECH CAMOUFLAGED"

DONALD DEDONATO, GMPSA (USA)

PID Color General

"ELEGANT BALD EAGLE"

DONALD DEDONATO, GMPSA (USA)

PID Color General

"IMPRESSIVE WINGSPAN DISPLAY"

DONALD DEDONATO, GMPSA (USA)

PID Color General

"WHITEWATER FALLS"

DONALD DEDONATO, GMPSA (USA)

PID Color Water

"DUET"