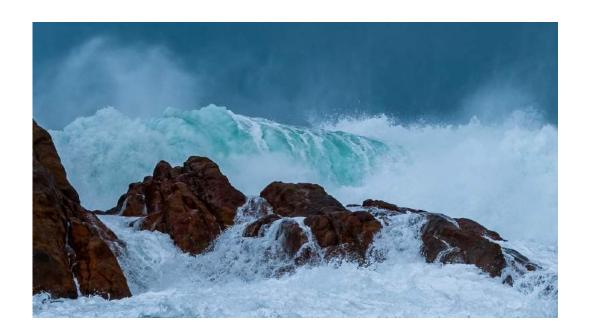

#### HM

"LANDING ON BRISTLECONE PINE"

RICK STROBAUGH (USA)

PID Color General

**CVDCC Silver** 

"SCULPTING WAVES ALONG THE SHORE"

RICK STROBAUGH (USA)

PID Color Water