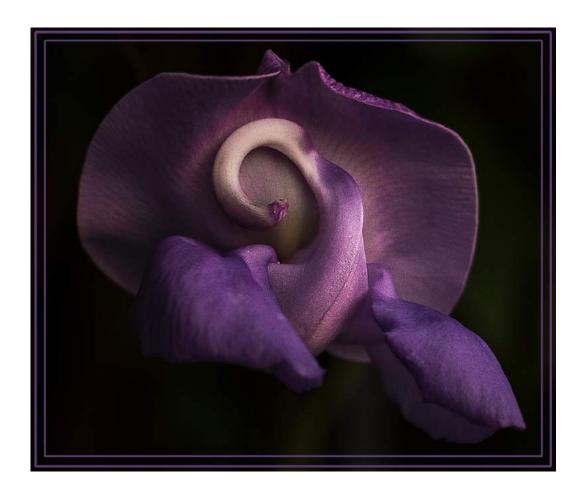

"LIQUID SCULPTURE 2"

SUBHRA BHATTACHARYA (USA)

PID Color Water

"LOFOTEN LINES"

TOM BRASSIL (AUSTRALIA)

PID Color General

**CVDCC** Gold

"FLOATING PLUMERIA"