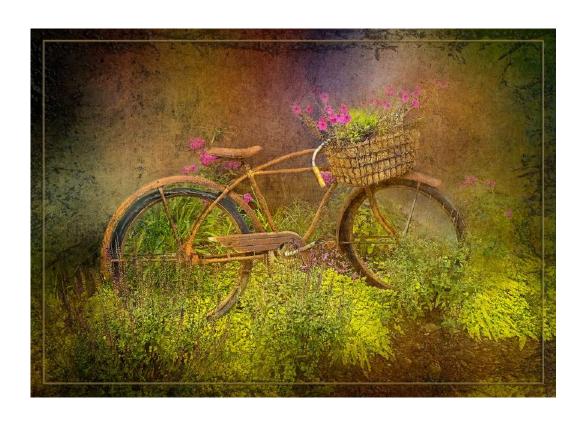

PID Color General

"BLOWING FALL LEAVES"

WILLIAM LARUE (USA)

PID Color General

"OLD MR WINTER"

WILLIAM LARUE (USA)

PID Color General

"RUSTY GARDEN BIKE"