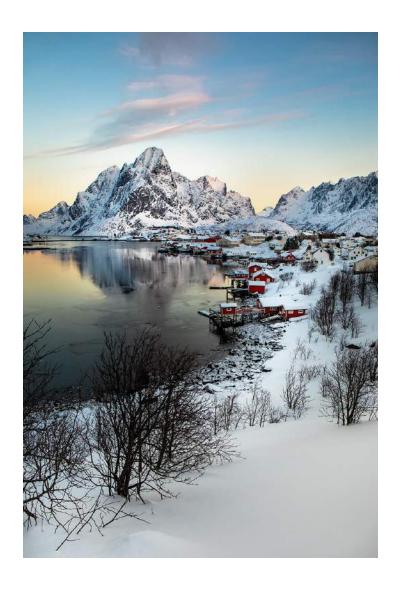

#### PID COLOR ACCEPTANCES INDEX

|                                                                 | Image No | Image No                   |     |
|-----------------------------------------------------------------|----------|----------------------------|-----|
| WHITE, LARRY (USA)                                              |          |                            |     |
| PCG "THE BROAD MUSEUM" . WILKINS, DAVID (USA)                   | 275      | PCT "VENTURA WAVE" .       | 276 |
| PCG "MOULTON BARN AT 7 BELOW" . WONG, WAI YEE BENNY (HONG KONG) | 277      | PCT "YOSEMITE IN SPRING" . | 278 |
| PCT "BEAUTIFUL NIGHT" .                                         | 279      |                            |     |