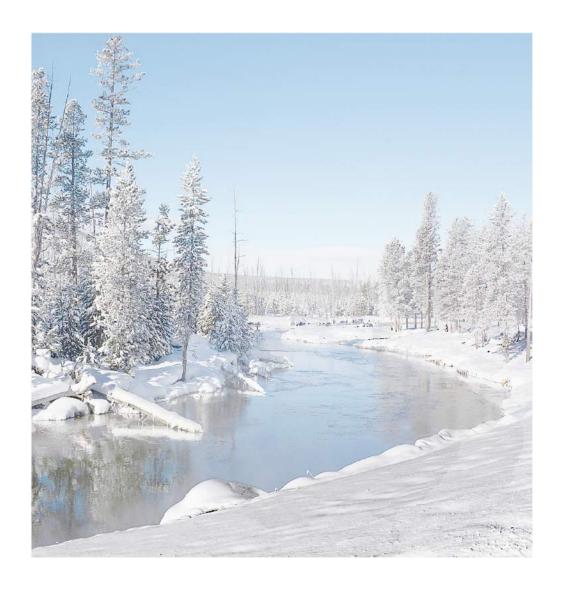

RICHARD CLORAN, HONPSA, GMPSA (USA)

PID Color General

"YOUGHIOGHENY RIVER"

WARD CONAWAY, MPSA (USA)

PID Color Water

"FROSTED TREE AND HOT WATER"

BRIAN DAVIS, MPSA (ENGLAND)

PID Color General

"JOKULSARLON GLACIAL LAGOON"

**BRIAN DAVIS, MPSA (ENGLAND)** 

PID Color Water

HM

"BUTTERFLY EYE AND PROBOSCIS"

**ROBERT DAVIS, MPSA (USA)** 

PID Color General

"MADDISON RIVER"