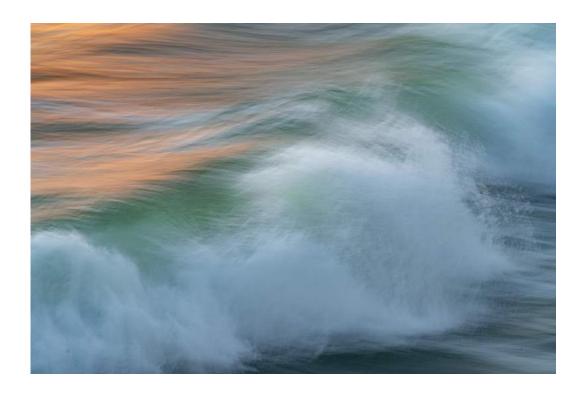

#### **SECTION 2 - PID COLOR: WATER**

| PSA BE | ST OF SHOW GOLD                                         |     |
|--------|---------------------------------------------------------|-----|
|        | RAUL LOPEZ (USA): "THE CRASHING WAVES"                  | 161 |
| CVDCC  | GOLD                                                    |     |
|        | IAN ENGLISH (AUSTRALIA): "TONGUE IN CHEEK"              | 83  |
| CVDCC  | SILVER                                                  |     |
|        | BARBARA BURKE (USA): "REBOUND RAINBOW"                  | 27  |
| CVDCC  | SILVER                                                  |     |
|        | GERALD FLEURY (USA): "SWIRL"                            | 89  |
| CVDCC  | SILVER                                                  |     |
|        | RICK STROBAUGH (USA): "SCULPTING WAVES ALONG THE SHORE" | 254 |
| CVDCC  | BRONZE                                                  |     |
|        | SUBHRA BHATTACHARYA (USA): "LIQUID SCULPTURE 1"         | 22  |
| CVDCC  | BRONZE                                                  |     |
|        | NILMINI DE SILVA (AUSTRALIA): "QUITE THE SPLASH"        | 60  |
| CVDCC  | BRONZE                                                  |     |
|        | JULIAN JOLLIFFE (USA): "CONVERGENCE"                    | 140 |
| JUDGE' | S CHOICE                                                |     |
|        | JULIAN JOLLIFFE (USA): "FIRE IN THE HOLE"               | 141 |
| JUDGE' | S CHOICE                                                |     |
|        | LISA SCHNELZER (USA): "WOOD DUCK IN AUTUMN"             | 224 |
| JUDGE' | S CHOICE                                                |     |
|        | DEBORAH SEIBLY (USA): "MORNING GLOW"                    | 232 |