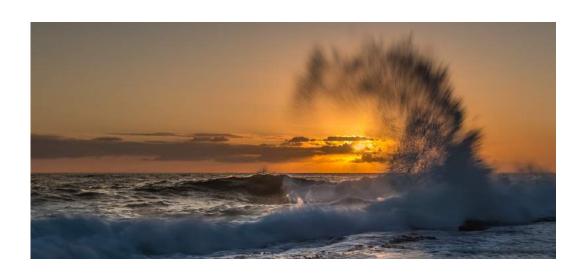

WILLIAM LARUE (USA)

PID Color General

"STRAY BIRDS5"

FENGYING LONG, GMPSA, BPSA (CHINA)

PID Color General

PSA Best of Show Gold

"THE CRASHING WAVES"

**RAUL LOPEZ, QPSA (USA)** 