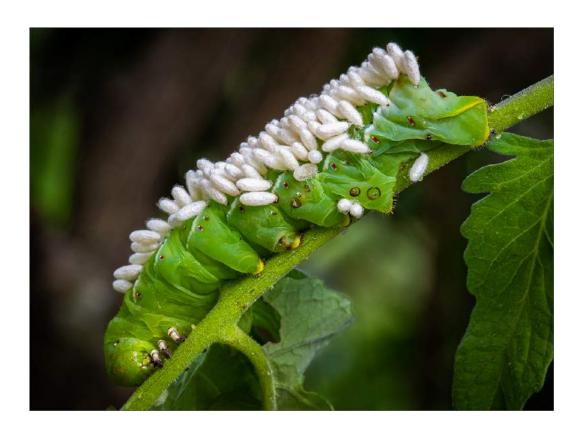

PID Color Water

"SPRING VALLEY IN WINTER"

**BOB BENSON, FPSA, EPSA (USA)** 

PID Color General

HM

"TOMATO HORM WORM W WASP PARASITES"

**BOB BENSON, FPSA, EPSA (USA)** 

PID Color General