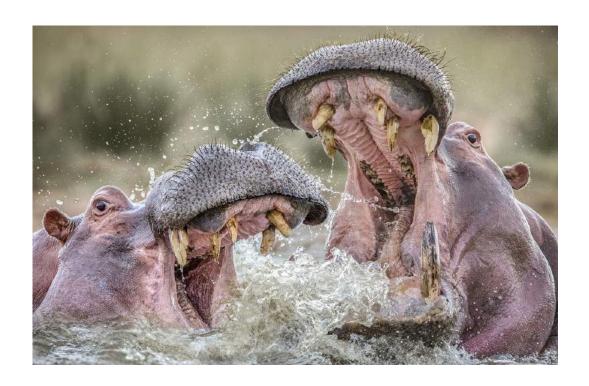

"HIPPOS"

**CHRISTINE HADFIELD (ENGLAND)** 

PID Color General

"ASTONISHED HAMAR WOMAN"

HERDIS HALVAS-NIELSEN, GMPSA (GERMANY)

PID Color General

"GULLFOSS WITH RAINBOW"

HERDIS HALVAS-NIELSEN, GMPSA (GERMANY)