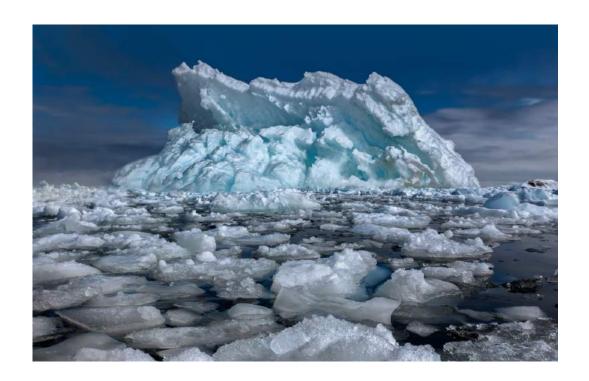

"ICY"

RICHARD BAILEY, PPSA (USA)

PID Color General

"FALLS AT SPRING VALLEY"

**BOB BENSON, FPSA, EPSA (USA)** 

PID Color Water

"FLOATING ICE"

**BOB BENSON, FPSA, EPSA (USA)** 

PID Color Water

"SPRING VALLEY IN WINTER"

**BOB BENSON, FPSA, EPSA (USA)** 

PID Color General

HM

"TOMATO HORM WORM W WASP PARASITES"

**BOB BENSON, FPSA, EPSA (USA)** 

PID Color General