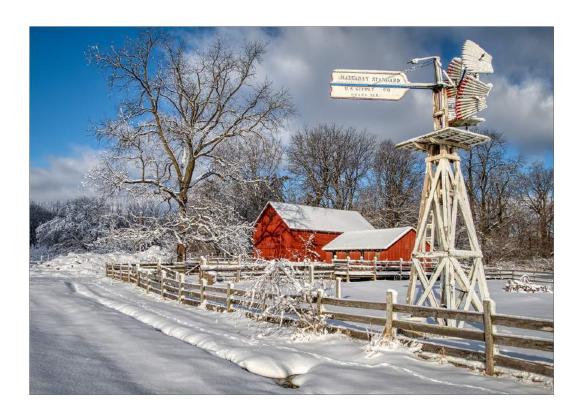

"ICY"

RICHARD BAILEY, PPSA (USA)

PID Color General

"FALLS AT SPRING VALLEY"

**BOB BENSON, FPSA, EPSA (USA)** 

PID Color Water

"FLOATING ICE"

**BOB BENSON, FPSA, EPSA (USA)** 

PID Color Water

"SPRING VALLEY IN WINTER"

**BOB BENSON, FPSA, EPSA (USA)** 

PID Color General

HM

"TOMATO HORM WORM W WASP PARASITES"

**BOB BENSON, FPSA, EPSA (USA)** 

PID Color General