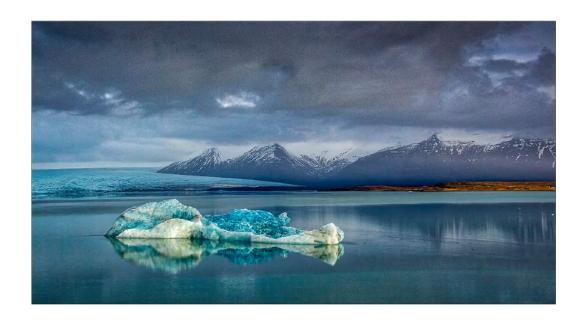

"ICY"

RICHARD BAILEY, PPSA (USA)

PID Color General

"FALLS AT SPRING VALLEY"

**BOB BENSON, FPSA, EPSA (USA)** 

PID Color Water

"FLOATING ICE"

**BOB BENSON, FPSA, EPSA (USA)** 