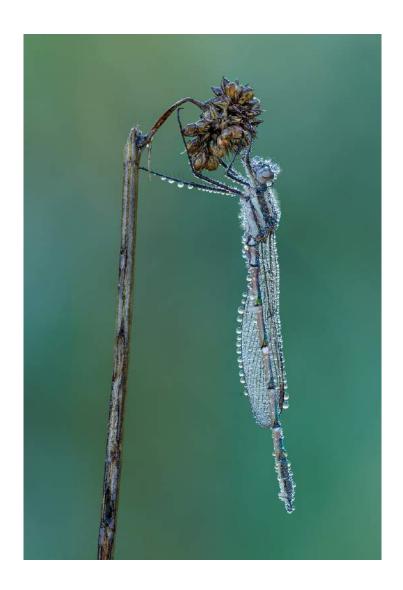

"BUCKING BULL OVER COWBOY 0903"

**CHARLES STRICKER, EPSA (USA)** 

PID Color General