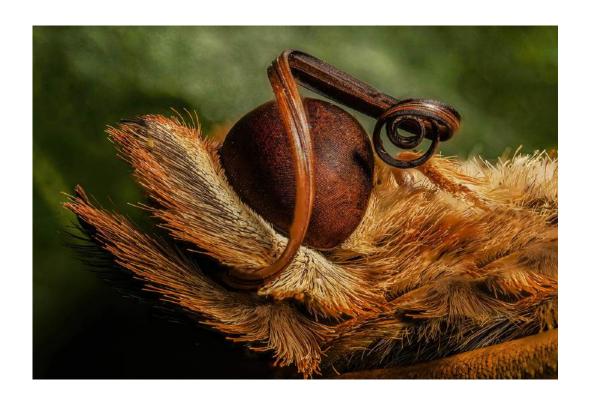

"JOKULSARLON GLACIAL LAGOON"

**BRIAN DAVIS, MPSA (ENGLAND)** 

PID Color Water

HM

"BUTTERFLY EYE AND PROBOSCIS"

**ROBERT DAVIS, MPSA (USA)** 

PID Color General

"MADDISON RIVER"