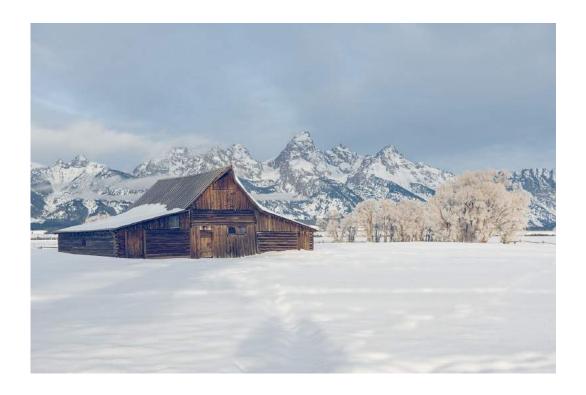

"MOULTON BARN AT 7 BELOW"

**DAVID WILKINS (USA)** 

PID Color General

"YOSEMITE IN SPRING"

**DAVID WILKINS (USA)** 

PID Color Water

"BEAUTIFUL NIGHT"

WAI YEE BENNY WONG (HONG KONG)