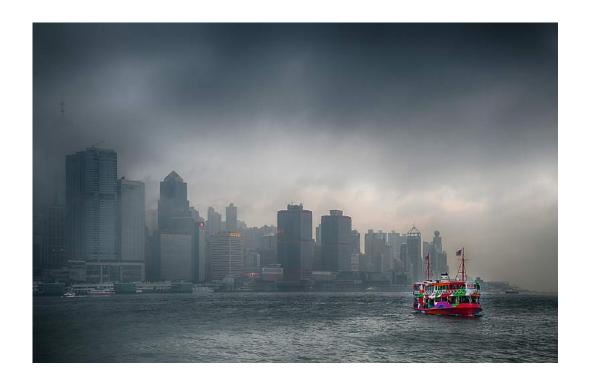

#### "CHINGMA BRIDGE TO AIRPORT HKG"

JAMES WAT (USA)

PID Color General

"SWAN FLOWER WITH HOOD"

ALICE MARIE WAY (USA)

PID Color General

НМ

"KING OF THE LIONS"