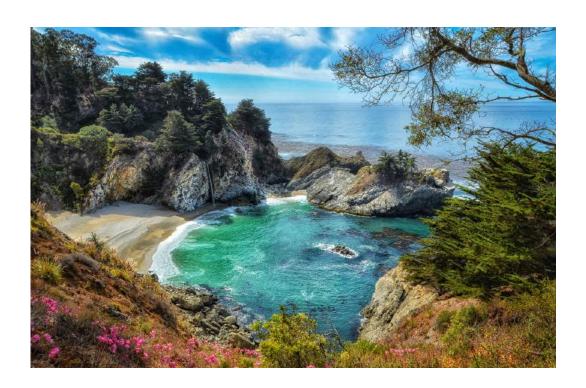

#### **SECTION 2 - PID COLOR: WATER**

| PSA BE | ST OF SHOW GOLD                                         |     |
|--------|---------------------------------------------------------|-----|
|        | RAUL LOPEZ (USA): "THE CRASHING WAVES"                  | 161 |
| CVDCC  | GOLD                                                    |     |
|        | IAN ENGLISH (AUSTRALIA): "TONGUE IN CHEEK"              | 83  |
| CVDCC  | SILVER                                                  |     |
|        | BARBARA BURKE (USA): "REBOUND RAINBOW"                  | 27  |
| CVDCC  | SILVER                                                  |     |
|        | GERALD FLEURY (USA): "SWIRL"                            | 89  |
| CVDCC  | SILVER                                                  |     |
|        | RICK STROBAUGH (USA): "SCULPTING WAVES ALONG THE SHORE" | 254 |
| CVDCC  | BRONZE                                                  |     |
|        | SUBHRA BHATTACHARYA (USA): "LIQUID SCULPTURE 1"         | 22  |
| CVDCC  | BRONZE                                                  |     |
|        | NILMINI DE SILVA (AUSTRALIA): "QUITE THE SPLASH"        | 60  |
| CVDCC  | BRONZE                                                  |     |
|        | JULIAN JOLLIFFE (USA): "CONVERGENCE"                    | 140 |
| JUDGE' | S CHOICE                                                |     |
|        | JULIAN JOLLIFFE (USA): "FIRE IN THE HOLE"               | 141 |
| JUDGE' | S CHOICE                                                |     |
|        | LISA SCHNELZER (USA): "WOOD DUCK IN AUTUMN"             | 224 |
| JUDGE' | S CHOICE                                                |     |
|        | DEBORAH SEIBLY (USA): "MORNING GLOW"                    | 232 |