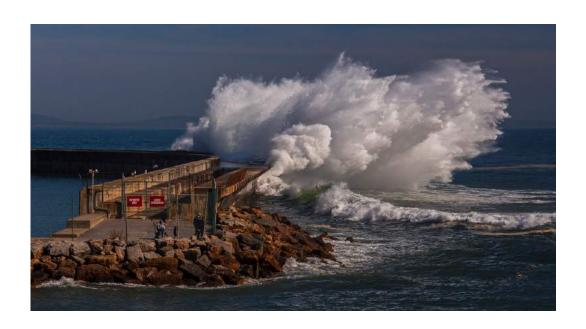

WILLIAM LARUE (USA)

PID Color General

"STRAY BIRDS5"

FENGYING LONG, GMPSA, BPSA (CHINA)

PID Color General

PSA Best of Show Gold

"THE CRASHING WAVES"

**RAUL LOPEZ, QPSA (USA)** 

PID Color Water