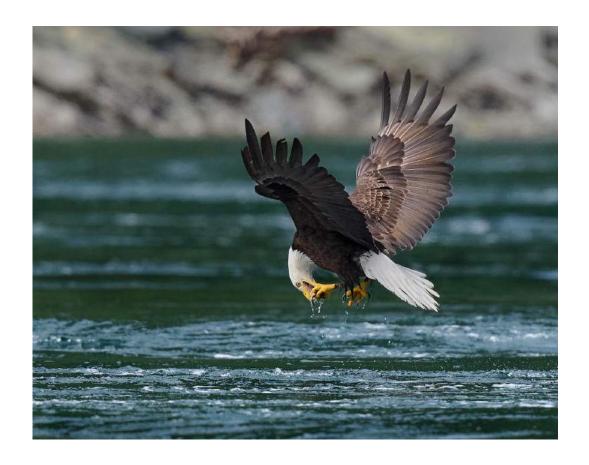

"AUTUMN LITTLE PIGEON RIVER"

DONALD DEDONATO, GMPSA (USA)

PID Color Water

"EASTERN SCREECH CAMOUFLAGED"

DONALD DEDONATO, GMPSA (USA)

PID Color General

"ELEGANT BALD EAGLE"

DONALD DEDONATO, GMPSA (USA)