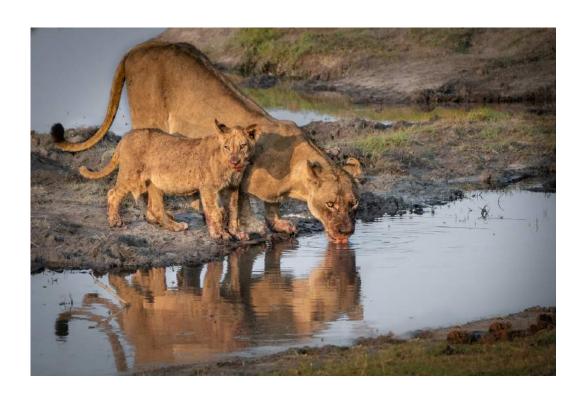

#### "LIONS QUENCHING THEIR THIRST"

**ANGELA POGGIONI, EPSA (USA)** 

PID Color General

"MOUND WITH LIONESSES"

ANGELA POGGIONI, EPSA (USA)

PID Color General

"ORANGUTAN BOY BY THE FALL"

ANGELA POGGIONI, EPSA (USA)