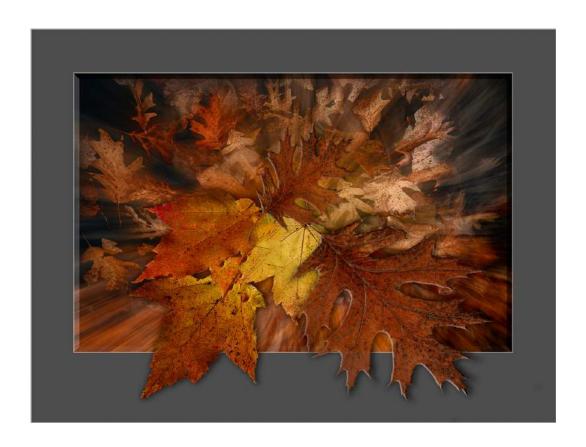

PID Color General

"BLOWING FALL LEAVES"

WILLIAM LARUE (USA)

PID Color General

"OLD MR WINTER"

WILLIAM LARUE (USA)

PID Color General

"RUSTY GARDEN BIKE"