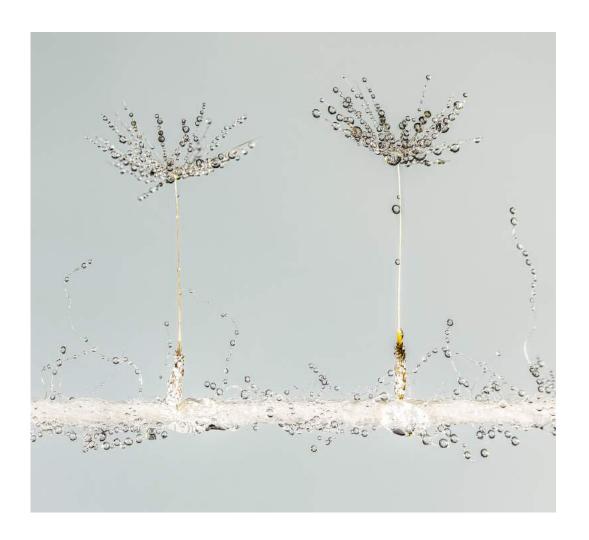

**CVDCC** Bronze

"CONVERGENCE"

JULIAN JOLLIFFE (USA)

PID Color Water



Judge's Choice

"FIRE IN THE HOLE"

JULIAN JOLLIFFE (USA)

PID Color Water



"RED LINE TO HOLLYWOOD"

**JULIAN JOLLIFFE (USA)** 

PID Color General



HM

"SERENE EXPLOSION"

JULIAN JOLLIFFE (USA)

PID Color Water



"SUNSET AT THE POTHOLES"

JULIAN JOLLIFFE (USA)

PID Color Water



"CASTING NET BY UBAN BRIDGE 103"

FRANCIS KING, GMPSA/B (CANADA)

PID Color Water



"IN BOILING WATER"

FRANCIS KING, GMPSA/B (CANADA)

PID Color Water



"NIGHT CRUISES"

FRANCIS KING, GMPSA/B (CANADA)

PID Color Water



"RICE TERRACE IN YUANYAN 1"

FRANCIS KING, GMPSA/B (CANADA)

PID Color Water



"DO NOT BLINK"

**ANTTI KORPELA, PPSA (FINLAND)** 

PID Color General



"RAINBOW"

ANTTI KORPELA, PPSA (FINLAND)

PID Color General



#### "SEEDS"

#### ANTTI KORPELA, PPSA (FINLAND)

PID Color Water



"EVERGLADES CORN FIELD"

BARBARA KUEBLER, FPSA, MPSA (USA)

PID Color Water



"ROSEATE WINGS HIGH"

BARBARA KUEBLER, FPSA, MPSA (USA)

PID Color General



"SUCCESSFUL CALF ROPER"

BARBARA KUEBLER, FPSA, MPSA (USA)

PID Color General



"ON HER TOES"

**ANDREW KURCHEY, APSA (USA)** 

PID Color General



"ACRON & LEAF STILL LIFE"

WILLIAM LARUE (USA)

PID Color General



"BLOWING FALL LEAVES"

WILLIAM LARUE (USA)

PID Color General



"OLD MR WINTER"

WILLIAM LARUE (USA)

PID Color General



"RUSTY GARDEN BIKE"

WILLIAM LARUE (USA)

PID Color General



"STRAY BIRDS5"

FENGYING LONG, GMPSA, BPSA (CHINA)

PID Color General



PSA Best of Show Gold

"THE CRASHING WAVES"

**RAUL LOPEZ, QPSA (USA)** 

PID Color Water