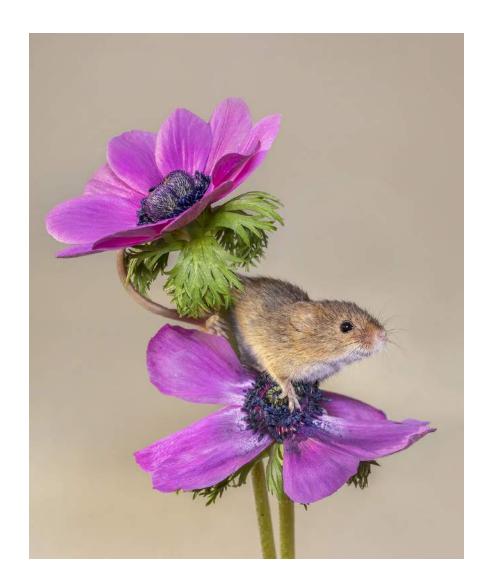

"METEORA 05"

**WOLFGANG HABRINGER (AUSTRIA)** 

PID Color General

**CVDCC Silver** 

"HARVEST MOUSE DEXTERITY"

**CHRISTINE HADFIELD (ENGLAND)** 

PID Color General

НМ