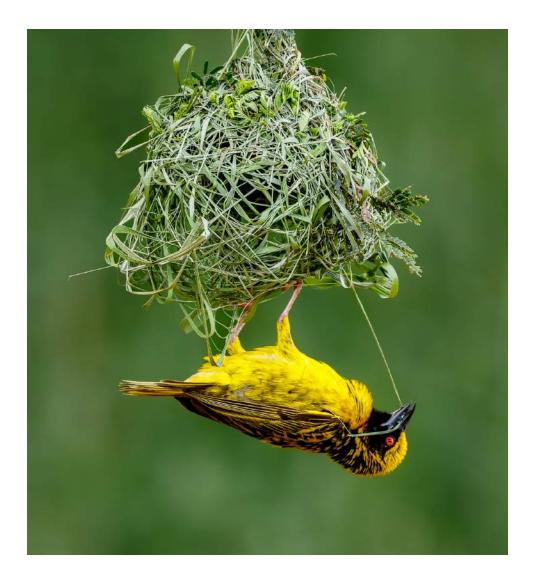

CRAIG PARKER, MPSA, BPSA (AUSTRALIA)

PID Color Water

**CVDCC** Bronze

"WEAVING UPSIDE DOWN"

CRAIG PARKER, MPSA, BPSA (AUSTRALIA)

PID Color General