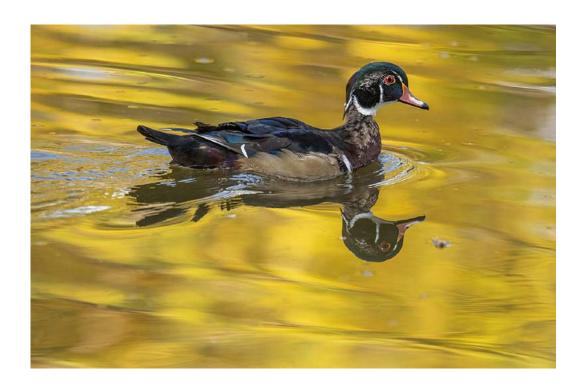

LISA SCHNELZER, PPSA (USA)

PID Color General

НМ

"SUNSET DOUBLE"

LISA SCHNELZER, PPSA (USA)

PID Color Water

Judge's Choice

"WOOD DUCK IN AUTUMN"

LISA SCHNELZER, PPSA (USA)

PID Color Water

"GANNET WITH CHICK 3"

WOLFGANG SCHWEDEN, GMPSA/G (GERMANY)

PID Color General

"ARCHANGLE FALLS 2"

PETER SCIFRES, GPSA (USA)

PID Color Water