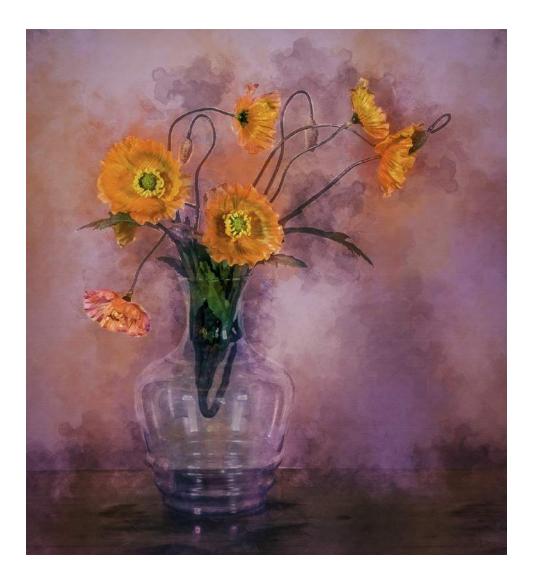

"LIQUID SCULPTURE 2"

SUBHRA BHATTACHARYA (USA)

PID Color Water

"LOFOTEN LINES"

TOM BRASSIL (AUSTRALIA)

PID Color General

**CVDCC** Gold

"FLOATING PLUMERIA"

BARBARA BURKE (USA)

PID Color General

"FLOWERS TO SEEDS"

BARBARA BURKE (USA)

PID Color General

**CVDCC Silver** 

"REBOUND RAINBOW"

BARBARA BURKE (USA)