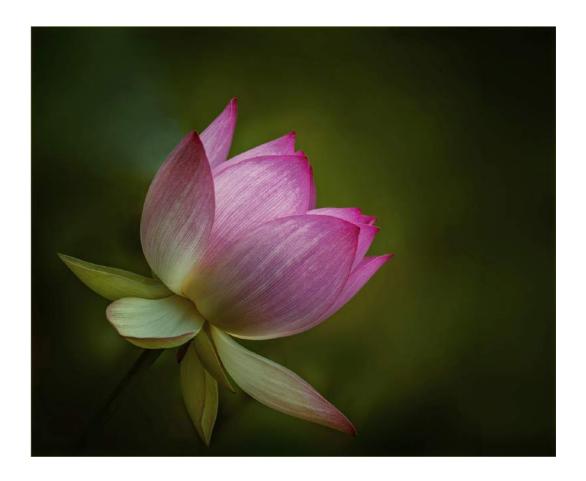

#### "HUMMINGBIRD WITH BEE BALM 20C6"

**HUONG HOA NGUYEN, PPSA (USA)** 

PID Color General

"LOTUS BLOSSOMS TIMES 19A1"

HUONG HOA NGUYEN, PPSA (USA)

PID Color General

HM

"CROSSING"