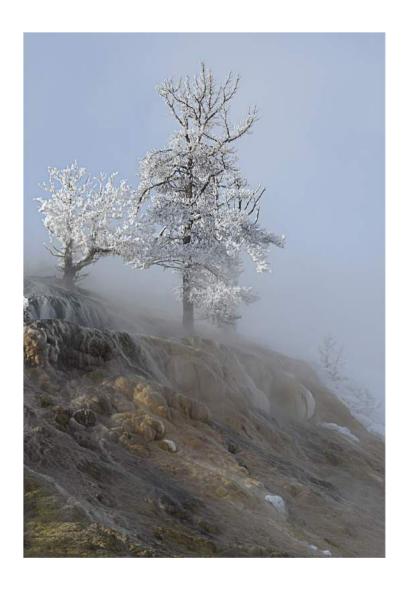

RICHARD CLORAN, HONPSA, GMPSA (USA)

PID Color General

"YOUGHIOGHENY RIVER"

WARD CONAWAY, MPSA (USA)

PID Color Water

"FROSTED TREE AND HOT WATER"

BRIAN DAVIS, MPSA (ENGLAND)

PID Color General