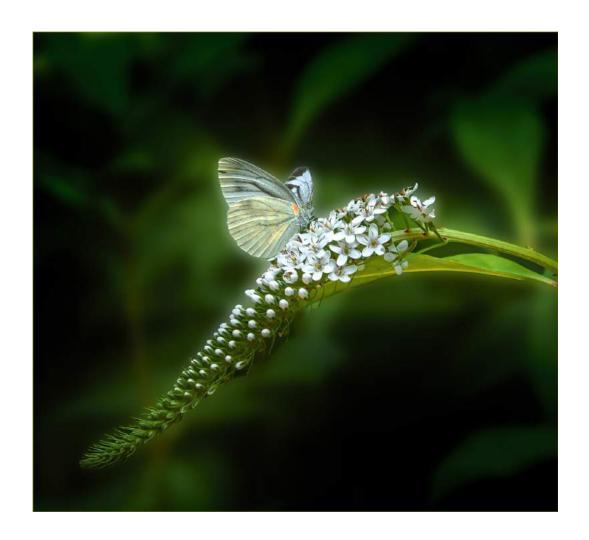

#### "LUPINE LOVING BUTTERFLY"

KATHRYN NEWMAN (USA)

PID Color General

"MULTNOMAH FALLS LONG EXP"

KATHRYN NEWMAN (USA)

PID Color Water

"WATERDROP8173"

KATHRYN NEWMAN (USA)