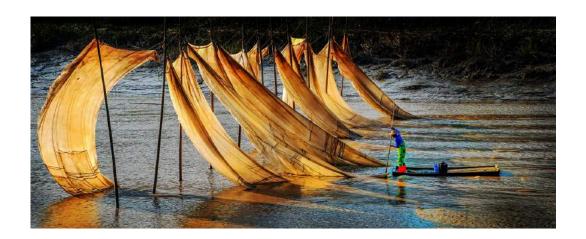

PID Color General

Judge's Choice

"BURANO"

J.R. SCHNELZER, FPSA, MPSA2 (USA)

PID Color General

НМ

"FISHING TRAPS"

J.R. SCHNELZER, FPSA, MPSA2 (USA)