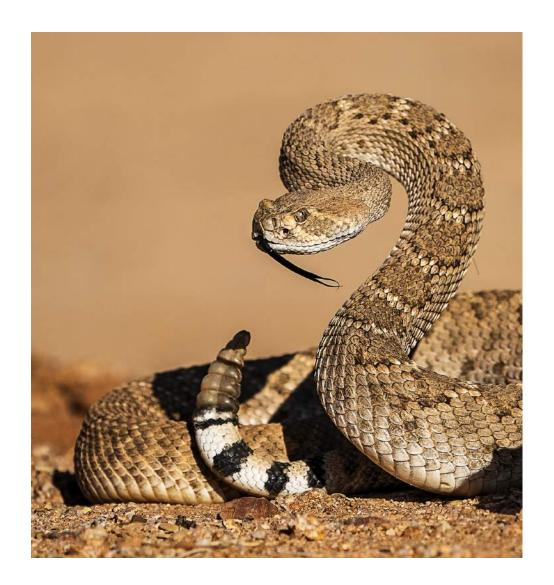

"THE COPPER TREE"

MARTIN RILEY (AUSTRALIA)

PID Color General

"CACTUS WREN LEANING FORWARD"

LILLIAN ROBERTS, EPSA (USA)

PID Color General

HM

"W DIAMONDBACK WHIP TONGUE"