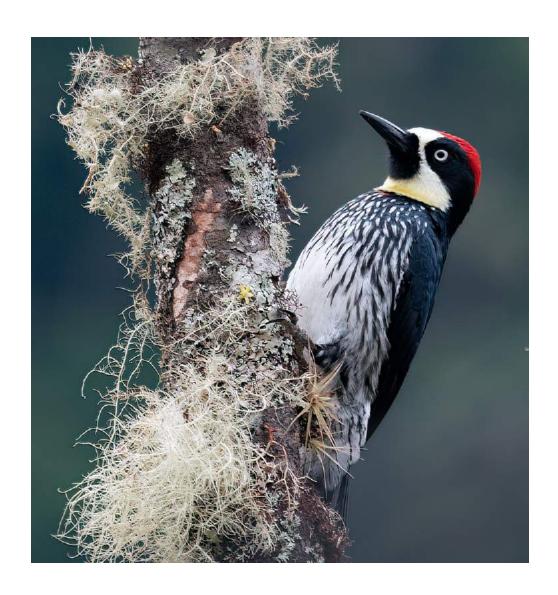

MATTHEW MOSES (USA)

PID Color General

"WATER LILLY"

AMY MUSINSKY (USA)

PID Color General

"WHITE FACE WOODPECKER"

AMY MUSINSKY (USA)

PID Color General