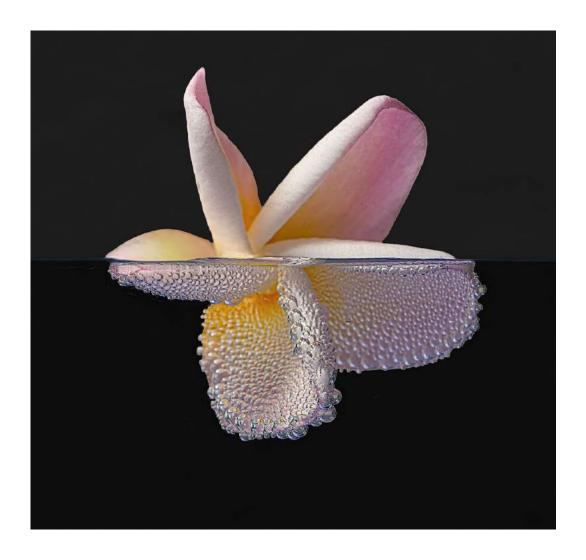

#### **SECTION 1 - PID COLOR: GENERAL**

| PSA BEST OF SHOW GOLD AVIK SETT (INDIA): "IPSITA 55"                  | 237 |
|-----------------------------------------------------------------------|-----|
| CVDCC GOLD                                                            | 25  |
| BARBARA BURKE (USA): "FLOATING PLUMERIA"                              |     |
| CVDCC SILVER  CHRISTINE HADFIELD (ENGLAND): "HARVEST MOUSE DEXTERITY" | 115 |
| CVDCC SILVER                                                          | 182 |
| CHI FUN FANNY NG (HONG KONG): "DANCE WITH COLOUR"                     | 102 |
| CVDCC BRONZE                                                          | 26  |
| GOTTFRIED CATANIA (MALTA): "CITY OF ARTS AND SCIENCES 6"              | 36  |
| CVDCC BRONZE                                                          | 100 |
| ISABEL GUERRA CLARK (USA): "FLOWER AND HUMMER"                        | 106 |
| CVDCC BRONZE                                                          | 407 |
| CRAIG PARKER (AUSTRALIA): "WEAVING UPSIDE DOWN"                       | 197 |
| JUDGE'S CHOICE                                                        | 07  |
| SHERMAN CHEANG (MACAU): "HAPPY CHILD"                                 | 37  |
| JUDGE'S CHOICE                                                        | 040 |
| J.R. SCHNELZER (USA): "BURANO"                                        | 216 |
| JUDGE'S CHOICE                                                        | 074 |
| YICHI WANG (CHINA): "WILD"                                            | 271 |

"LIQUID SCULPTURE 2"

SUBHRA BHATTACHARYA (USA)

PID Color Water

"LOFOTEN LINES"

TOM BRASSIL (AUSTRALIA)

PID Color General

**CVDCC** Gold

"FLOATING PLUMERIA"