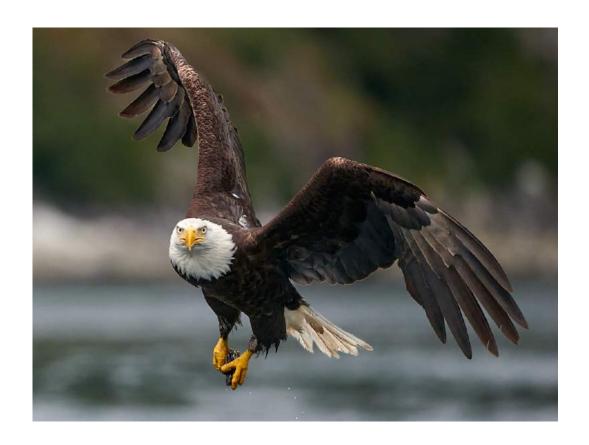

"AUTUMN LITTLE PIGEON RIVER"

DONALD DEDONATO, GMPSA (USA)

PID Color Water

"EASTERN SCREECH CAMOUFLAGED"

DONALD DEDONATO, GMPSA (USA)

PID Color General

"ELEGANT BALD EAGLE"

DONALD DEDONATO, GMPSA (USA)

PID Color General

"IMPRESSIVE WINGSPAN DISPLAY"

DONALD DEDONATO, GMPSA (USA)

PID Color General

"WHITEWATER FALLS"

DONALD DEDONATO, GMPSA (USA)

PID Color Water

"DUET"