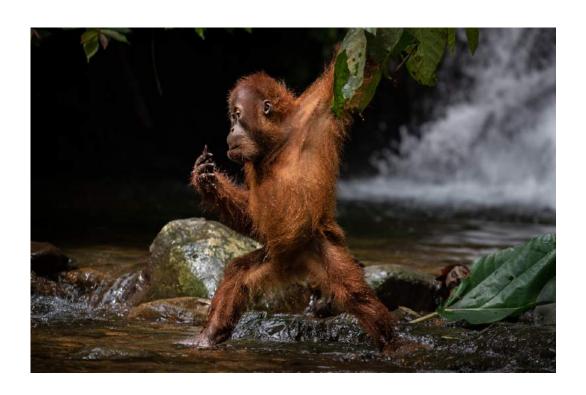

#### "LIONS QUENCHING THEIR THIRST"

**ANGELA POGGIONI, EPSA (USA)** 

PID Color General

"MOUND WITH LIONESSES"

ANGELA POGGIONI, EPSA (USA)

PID Color General

"ORANGUTAN BOY BY THE FALL"

ANGELA POGGIONI, EPSA (USA)