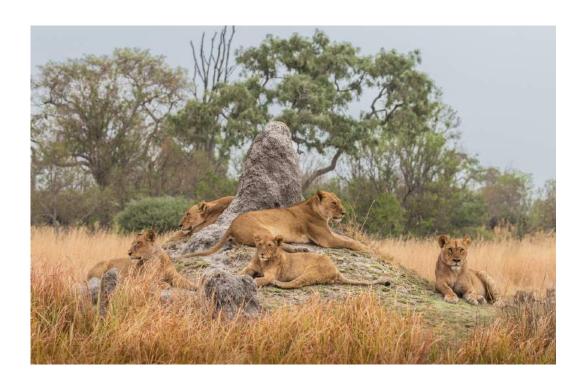

#### "LIONS QUENCHING THEIR THIRST"

**ANGELA POGGIONI, EPSA (USA)** 

PID Color General

"MOUND WITH LIONESSES"

ANGELA POGGIONI, EPSA (USA)

PID Color General

"ORANGUTAN BOY BY THE FALL"

ANGELA POGGIONI, EPSA (USA)