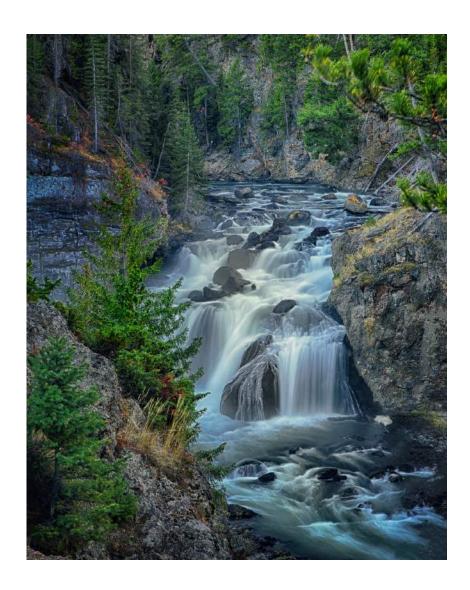

#### "SPLIT WATERFALL AT GLADE CREEK"

JAMES GALLAGHER (USA)

PID Color Water

"CARVING THE WAVE"

HEIDI GAUTHREAUX (USA)

PID Color General

"PRACTICE RUN"

**HEIDI GAUTHREAUX (USA)** 