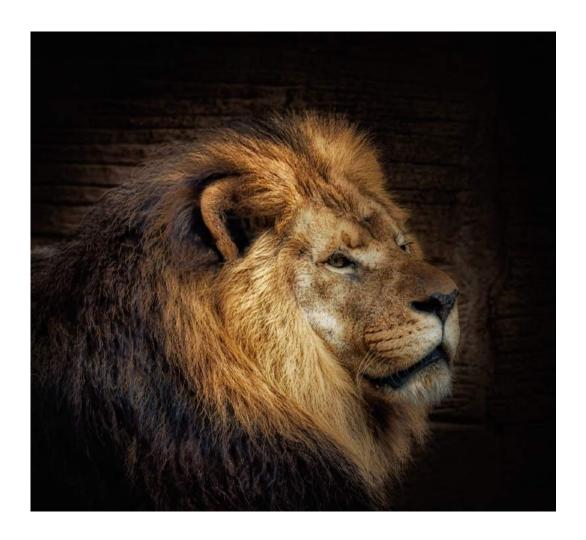

#### "CHINGMA BRIDGE TO AIRPORT HKG"

JAMES WAT (USA)

PID Color General

"SWAN FLOWER WITH HOOD"

ALICE MARIE WAY (USA)

PID Color General

НМ

"KING OF THE LIONS"