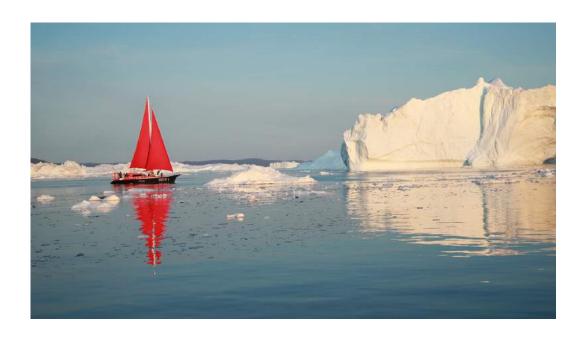

"ICY"

RICHARD BAILEY, PPSA (USA)

PID Color General

"FALLS AT SPRING VALLEY"

**BOB BENSON, FPSA, EPSA (USA)** 

PID Color Water

"FLOATING ICE"

**BOB BENSON, FPSA, EPSA (USA)** 