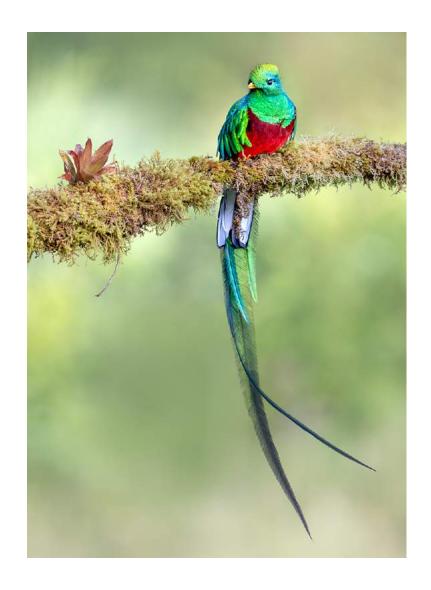

PID Color General

"THE QUETZAL"

ISABEL GUERRA CLARK, PPSA (USA)

PID Color General

"DOWN OVER THE PIER"

**CRAIG GURNETT (AUSTRALIA)** 

PID Color Water

"EPPALOCK REFLECTIONS"