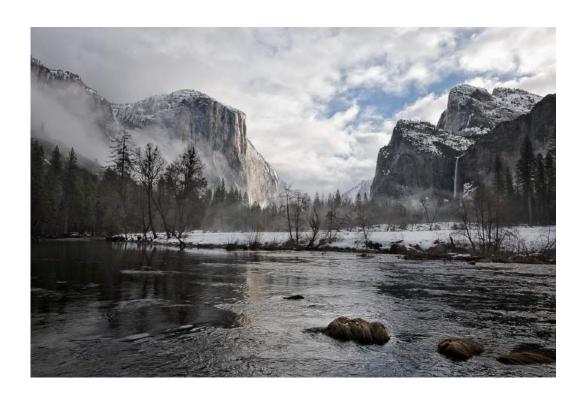

"MOULTON BARN AT 7 BELOW"

**DAVID WILKINS (USA)** 

PID Color General

"YOSEMITE IN SPRING"

**DAVID WILKINS (USA)** 

PID Color Water

"BEAUTIFUL NIGHT"

WAI YEE BENNY WONG (HONG KONG)