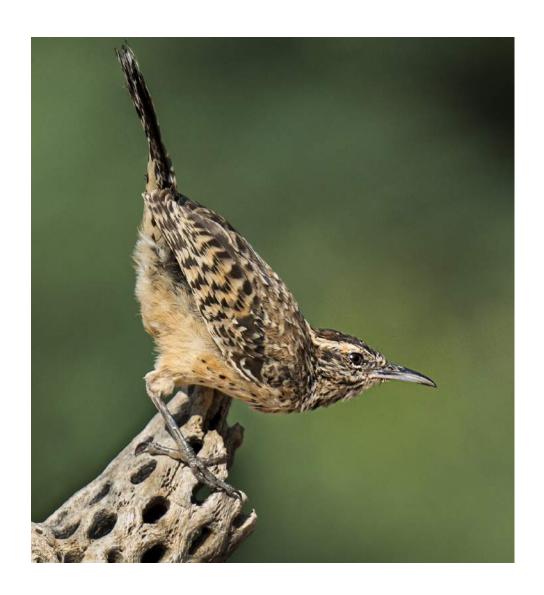

"THE COPPER TREE"

MARTIN RILEY (AUSTRALIA)

PID Color General

"CACTUS WREN LEANING FORWARD"

LILLIAN ROBERTS, EPSA (USA)

PID Color General

HM

"W DIAMONDBACK WHIP TONGUE"