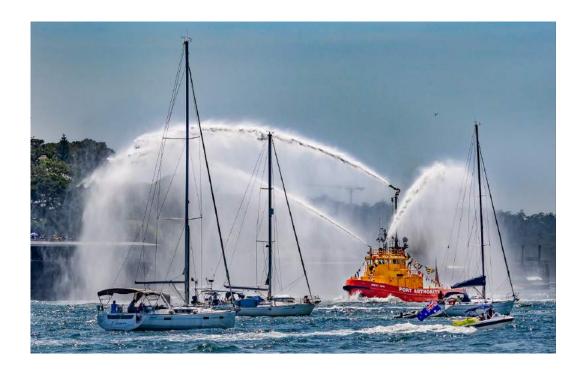

#### "AUSTRALIA DAY PARADE SYDNEY HARBOUR"

SUSAN HANSELL, PPSA (AUSTRALIA)

PID Color Water

"COCKATOO MISCHIEF"

SUSAN HANSELL, PPSA (AUSTRALIA)

PID Color General

"FACING THE WAVE"

SUSAN HANSELL, PPSA (AUSTRALIA)