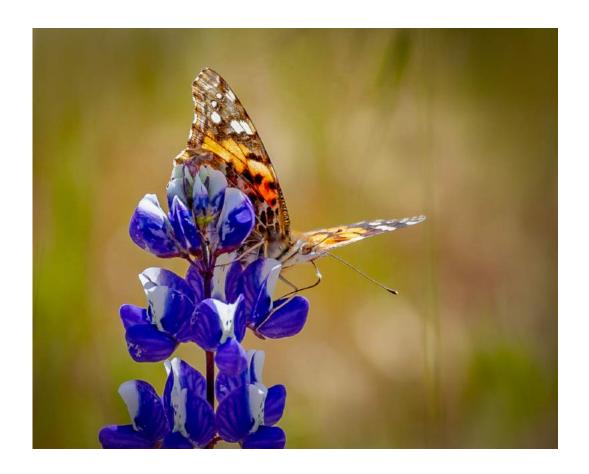

#### "LUPINE LOVING BUTTERFLY"

KATHRYN NEWMAN (USA)

PID Color General

"MULTNOMAH FALLS LONG EXP"

KATHRYN NEWMAN (USA)

PID Color Water

"WATERDROP8173"

KATHRYN NEWMAN (USA)