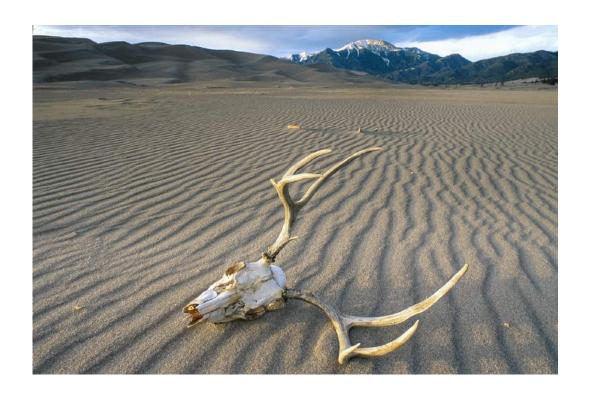

"BALLOONS IN THE CAPITOL"

LISA SCHNELZER, PPSA (USA)

PID Color General

HM

"SADHU OF VARANASI"

LISA SCHNELZER, PPSA (USA)

PID Color General

"SKULL AND SAND"

LISA SCHNELZER, PPSA (USA)

PID Color General

НМ

"SUNSET DOUBLE"

LISA SCHNELZER, PPSA (USA)

PID Color Water

Judge's Choice

"WOOD DUCK IN AUTUMN"