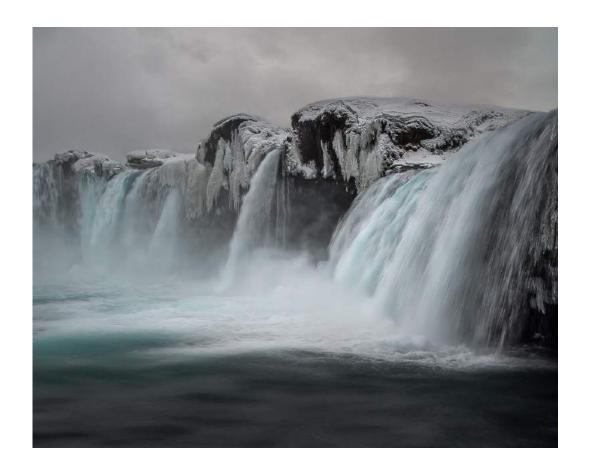

"ICY"

RICHARD BAILEY, PPSA (USA)

PID Color General

"FALLS AT SPRING VALLEY"

**BOB BENSON, FPSA, EPSA (USA)** 

PID Color Water

"FLOATING ICE"

**BOB BENSON, FPSA, EPSA (USA)** 

PID Color Water

"SPRING VALLEY IN WINTER"

**BOB BENSON, FPSA, EPSA (USA)** 

PID Color General

HM

"TOMATO HORM WORM W WASP PARASITES"

**BOB BENSON, FPSA, EPSA (USA)** 

PID Color General