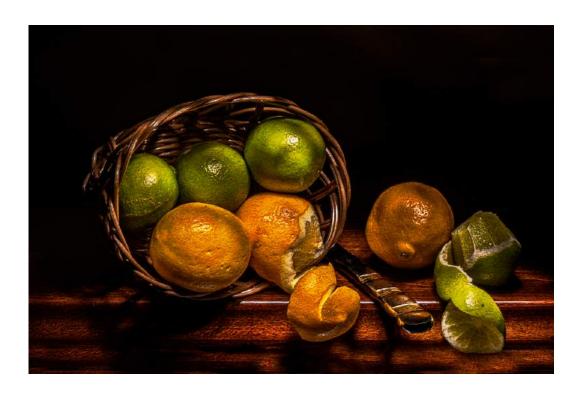

PID Color Water

"LIMES AND LEMONS"

SUBHRA BHATTACHARYA (USA)

PID Color General

**CVDCC** Bronze

"LIQUID SCULPTURE 1"

SUBHRA BHATTACHARYA (USA)

PID Color Water