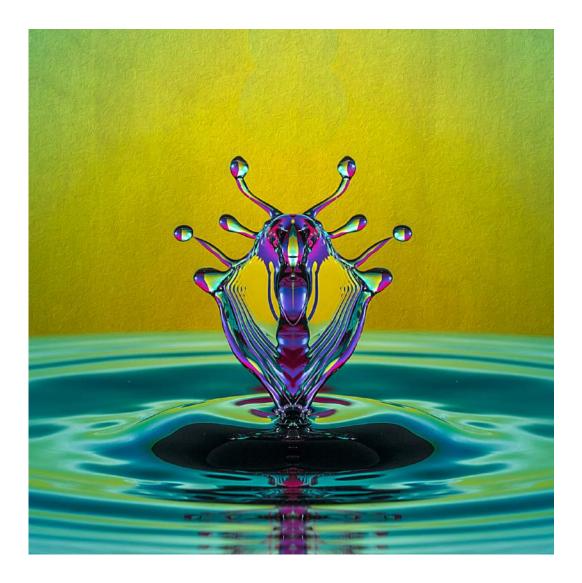

#### **SECTION 2 - PID COLOR: WATER**

| PSA BE | ST OF SHOW GOLD                                         |     |
|--------|---------------------------------------------------------|-----|
|        | RAUL LOPEZ (USA): "THE CRASHING WAVES"                  | 161 |
| CVDCC  | GOLD                                                    |     |
|        | IAN ENGLISH (AUSTRALIA): "TONGUE IN CHEEK"              | 83  |
| CVDCC  | SILVER                                                  |     |
|        | BARBARA BURKE (USA): "REBOUND RAINBOW"                  | 27  |
| CVDCC  | SILVER                                                  |     |
|        | GERALD FLEURY (USA): "SWIRL"                            | 89  |
| CVDCC  | SILVER                                                  |     |
|        | RICK STROBAUGH (USA): "SCULPTING WAVES ALONG THE SHORE" | 254 |
| CVDCC  | BRONZE                                                  |     |
|        | SUBHRA BHATTACHARYA (USA): "LIQUID SCULPTURE 1"         | 22  |
| CVDCC  | BRONZE                                                  |     |
|        | NILMINI DE SILVA (AUSTRALIA): "QUITE THE SPLASH"        | 60  |
| CVDCC  | BRONZE                                                  |     |
|        | JULIAN JOLLIFFE (USA): "CONVERGENCE"                    | 140 |
| JUDGE' | S CHOICE                                                |     |
|        | JULIAN JOLLIFFE (USA): "FIRE IN THE HOLE"               | 141 |
| JUDGE' | S CHOICE                                                |     |
|        | LISA SCHNELZER (USA): "WOOD DUCK IN AUTUMN"             | 224 |
| JUDGE' | S CHOICE                                                |     |
|        | DEBORAH SEIBLY (USA): "MORNING GLOW"                    | 232 |