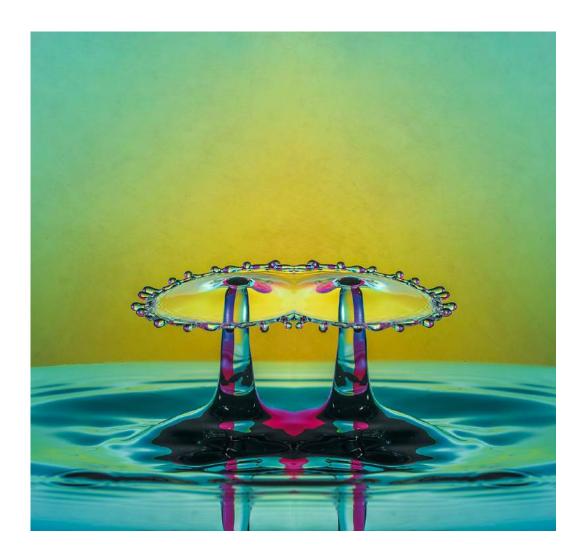

#### **SECTION 2 - PID COLOR: WATER**

| PSA BE | ST OF SHOW GOLD                                         |     |
|--------|---------------------------------------------------------|-----|
|        | RAUL LOPEZ (USA): "THE CRASHING WAVES"                  | 161 |
| CVDCC  | GOLD                                                    |     |
|        | IAN ENGLISH (AUSTRALIA): "TONGUE IN CHEEK"              | 83  |
| CVDCC  | SILVER                                                  |     |
|        | BARBARA BURKE (USA): "REBOUND RAINBOW"                  | 27  |
| CVDCC  | SILVER                                                  |     |
|        | GERALD FLEURY (USA): "SWIRL"                            | 89  |
| CVDCC  | SILVER                                                  |     |
|        | RICK STROBAUGH (USA): "SCULPTING WAVES ALONG THE SHORE" | 254 |
| CVDCC  | BRONZE                                                  |     |
|        | SUBHRA BHATTACHARYA (USA): "LIQUID SCULPTURE 1"         | 22  |
| CVDCC  | BRONZE                                                  |     |
|        | NILMINI DE SILVA (AUSTRALIA): "QUITE THE SPLASH"        | 60  |
| CVDCC  | BRONZE                                                  |     |
|        | JULIAN JOLLIFFE (USA): "CONVERGENCE"                    | 140 |
| JUDGE' | S CHOICE                                                |     |
|        | JULIAN JOLLIFFE (USA): "FIRE IN THE HOLE"               | 141 |
| JUDGE' | S CHOICE                                                |     |
|        | LISA SCHNELZER (USA): "WOOD DUCK IN AUTUMN"             | 224 |
| JUDGE' | S CHOICE                                                |     |
|        | DEBORAH SEIBLY (USA): "MORNING GLOW"                    | 232 |