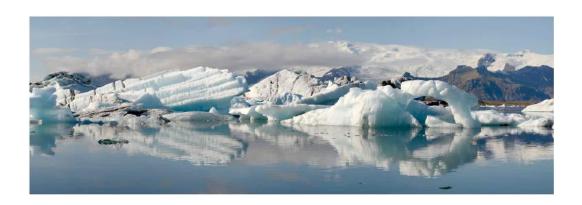

"JOKULSARLON GLACIAL LAGOON"

**BRIAN DAVIS, MPSA (ENGLAND)** 

PID Color Water

HM

"BUTTERFLY EYE AND PROBOSCIS"

**ROBERT DAVIS, MPSA (USA)** 

PID Color General

"MADDISON RIVER"