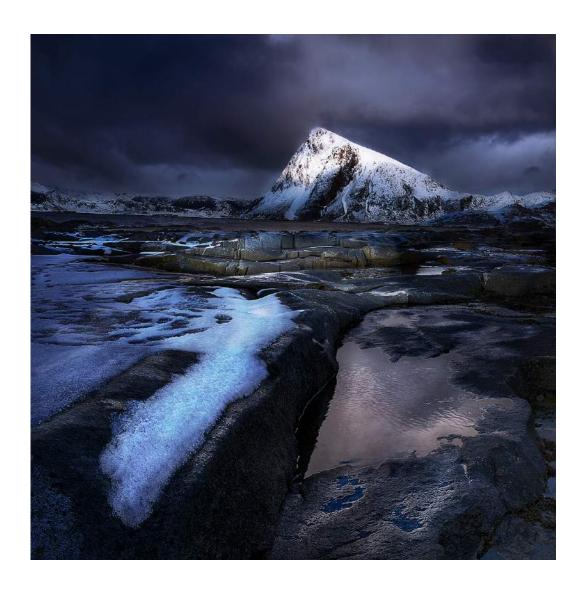

#### PID COLOR ACCEPTANCES INDEX

|                                                              | Image No  |                                                            | Image No                |
|--------------------------------------------------------------|-----------|------------------------------------------------------------|-------------------------|
| BAILEY, RICHARD, PPSA (USA)                                  |           |                                                            |                         |
| PCG "ICY".                                                   | 13        |                                                            |                         |
| BENSON, BOB, FPSA, EPSA (USA)                                |           |                                                            |                         |
| PCT "FALLS AT SPRING VALLEY" .                               | 14        | PCT "FLOATING ICE".                                        | 15                      |
| PCG "SPRING VALLEY IN WINTER".                               | 16        | PCG "TOMATO HORM WORM W WASP PA                            | ARASITES" <b>HM</b> :17 |
| BENSON, PEGGY, PPSA (USA)                                    |           |                                                            |                         |
| PCG "CHECKING THE TIME" .                                    | 18        | PCT "ICE IN THE LAGOON".                                   | 19                      |
| BHATTACHARYA, SUBHRA (USA)                                   |           |                                                            |                         |
| PCT "LIGHTHOUSE IN NASSAU".                                  | 20        | PCG "LIMES AND LEMONS".                                    | 21                      |
| PCT "LIQUID SCULPTURE 1" CVDCC Bronze.                       | 22        | PCT "LIQUID SCULPTURE 2".                                  | 23                      |
| BRASSIL, TOM (AUSTRALIA)                                     |           |                                                            |                         |
| PCG "LOFOTEN LINES" .                                        | 24        |                                                            |                         |
| BURKE, BARBARA (USA)                                         |           |                                                            |                         |
| PCG "FLOATING PLUMERIA" CVDCC Gold.                          | 25        | PCG "FLOWERS TO SEEDS".                                    | 26                      |
| PCT "REBOUND RAINBOW" CVDCC Silver. BUTLER, GARY, QPSA (USA) | 27        | PCG "WHITE IRIS" <b>HM</b> .                               | 28                      |
| PCG "ABBEY COURTYARD" .                                      | 29        | PCG "FOGGY CHICAGO NIGHT" .                                | 30                      |
| CARDER, NAN, FPSA, GMPSA (USA)                               | 29        | 100 10001 CHIOAGO WGM .                                    | 30                      |
| PCG "DOTD 5498" <b>HM</b> .                                  | 31        | PCG "KIT FOX 7737" <b>HM.</b>                              | 32                      |
| PCG "OATMAN 0942" .                                          | 33        | PCT "SURF 9191" .                                          | 34                      |
| PCG "TIGER 5400".                                            | 35        |                                                            |                         |
| CATANIA, GOTTFRIED, PPSA (MALTA)                             |           |                                                            |                         |
| PCG "CITY OF ARTS AND SCIENCES 6" CVDCC I                    | Bronze.36 |                                                            |                         |
| CHEANG, SHERMAN (MACAU)                                      |           |                                                            |                         |
| PCG "HAPPY CHILD" Judge's Choice.                            | 37        | PCG "WE LIKE DANCING".                                     | 38                      |
| PCT "WORKING IN THE MORNING" .                               | 39        |                                                            |                         |
| CHEUK, SHU, GMPSA/S (USA)                                    |           |                                                            |                         |
| PCG "BALLET ON FLOOR".                                       | 40        | PCG "BAMA AT LSU BEAM".                                    | 41                      |
| PCG "GEORGIA AT LSU BAR".                                    | 42        | PCG "HALEIGH LEAPING" .                                    | 43                      |
| CHIU, BOB, GMPSA, GPSA (USA)                                 |           |                                                            |                         |
| PCT "EXPLORE YELLOWSTONE45".                                 | 44        |                                                            |                         |
| CHOI, CHI KUN, PPSA (HONG KONG)                              |           |                                                            |                         |
| PCG "ENJOYING WITH MY STAGE".                                | 45        |                                                            |                         |
| CHRISTMAN, ROBERT (USA)                                      |           | DOG ((CALLUD DOMANO) 45"                                   |                         |
| PCG "EVIL TWINS" . PCG "GALLUP POW WOW 3" .                  | 46<br>48  | PCG "GALLUP POW WOW 15" . PCG "VANITY FLOWERS" <b>HM</b> . | 47<br>49                |
| CLORAN, RICHARD, HONPSA, GMPSA (USA)                         | 40        | 100 VANITTILOWERS FIM.                                     | 49                      |
| PCG "COYOTE AT KILL 3".                                      | 50        | PCG "IBIS IN LATE LIGHT" .                                 | 51                      |
| PCG "WEST THUMB MORNING MISTS".                              | 52        | . JO ISIO IN EXTERIOR .                                    | <b>3</b> 1              |
|                                                              |           |                                                            |                         |

"LIQUID SCULPTURE 2"

SUBHRA BHATTACHARYA (USA)

PID Color Water

"LOFOTEN LINES"

TOM BRASSIL (AUSTRALIA)

PID Color General

**CVDCC** Gold

"FLOATING PLUMERIA"