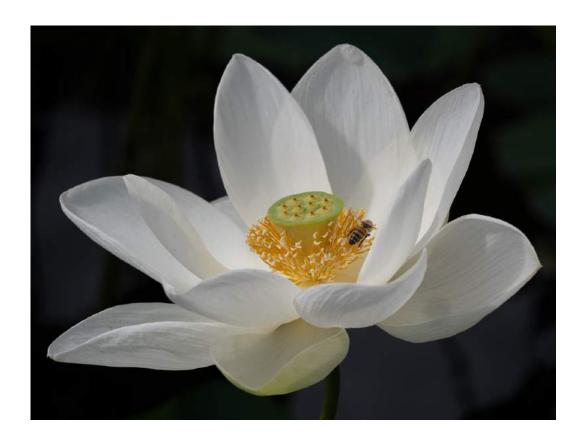

#### "HUMMINGBIRD WITH BEE BALM 20C6"

**HUONG HOA NGUYEN, PPSA (USA)** 

PID Color General

"LOTUS BLOSSOMS TIMES 19A1"

HUONG HOA NGUYEN, PPSA (USA)

PID Color General

HM

"CROSSING"