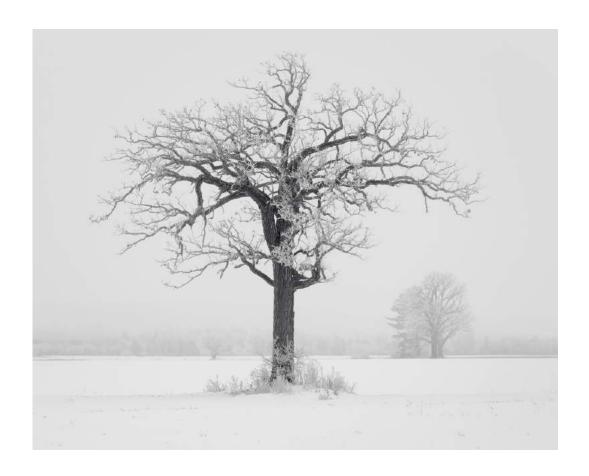

JEFF MCDONALD, QPSA (USA)

PID Mono Human-Made Objects

"MANISTEE LIGHT OP 1877"

JEFF MCDONALD, QPSA (USA)

PID Mono Human-Made Objects

HM

"OAK IN HOAR FROST STUDY 1930"

JEFF MCDONALD, QPSA (USA)