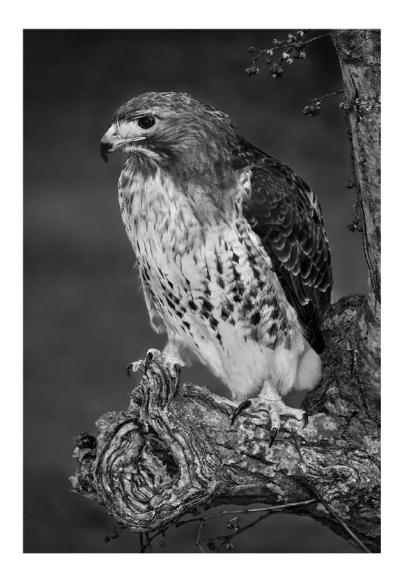

НМ

"RED-TAILED HAWK"

DONALD DEDONATO, EPSA (USA)

PID Mono General

"STATELY BALD EAGLE"

DONALD DEDONATO, EPSA (USA)

PID Mono General

"THE SEATTLE SPACE NEEDLE"