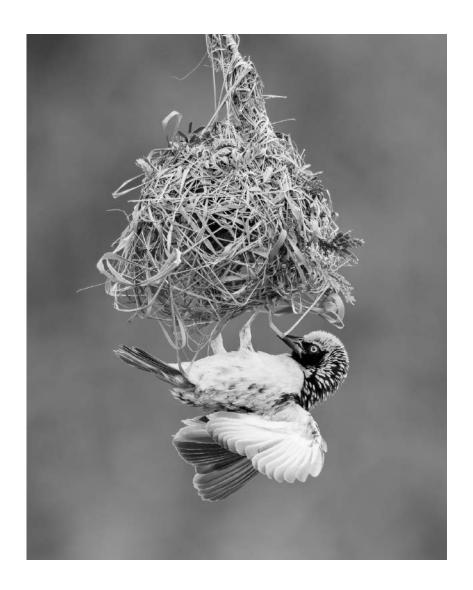

"WEAVER NEST CONSTRUCTION 04"

CRAIG PARKER, MPSA, BPSA (AUSTRALIA)

PID Mono General

"SOFT KITTY"

**ELIZABETH PASSUELLO, EPSA (NEW ZEALAND)** 

PID Mono General

"GRIZZLY EVENING DIP"

ANGELA POGGIONI, PPSA (USA)