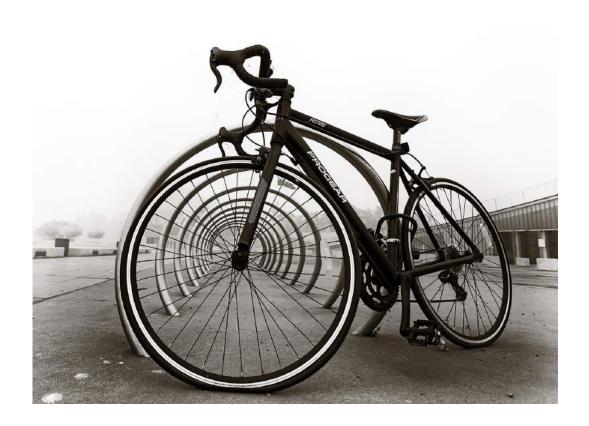

"BIKE RACK"

DAVID BASSETT (AUSTRALIA)

PID Mono Human-Made Objects

"RESTORING SALVATION MOUNTAIN 2"

JOHN BEISHKE (USA)

PID Mono Human-Made Objects

"WHITE POPPIES 3"

JOHN BEISHKE (USA)