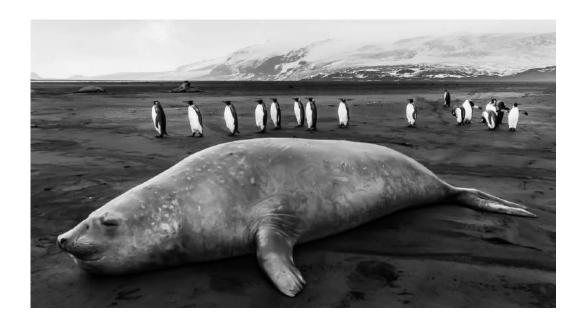

PID Mono General

"ELEPHANT SEAL PUP ON BEACH HI 102"

GUNTHER RIEHLE, APSA, GMPSA/P (GERMANY)

PID Mono General