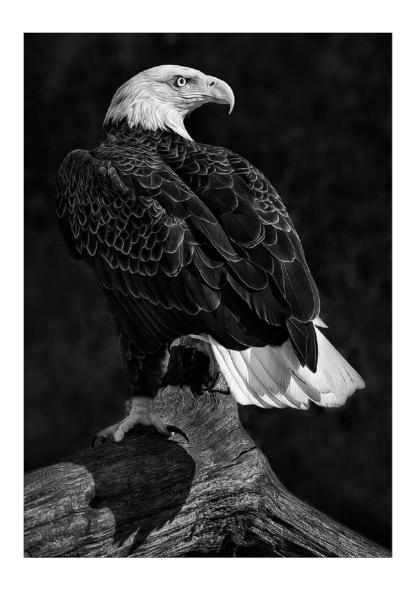

НМ

"RED-TAILED HAWK"

DONALD DEDONATO, EPSA (USA)

PID Mono General

"STATELY BALD EAGLE"

DONALD DEDONATO, EPSA (USA)

PID Mono General

"THE SEATTLE SPACE NEEDLE"