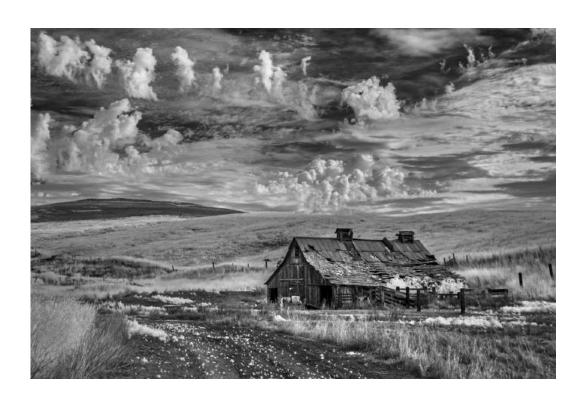

"JAPANESE MAPLE IN PORTLAND -BW"

WITTA PRIESTER (USA)

PID Mono General

"PALOUSE BARN IR"

WITTA PRIESTER (USA)

PID Mono General

"PAPER ROLLS 2 BW"

WITTA PRIESTER (USA)