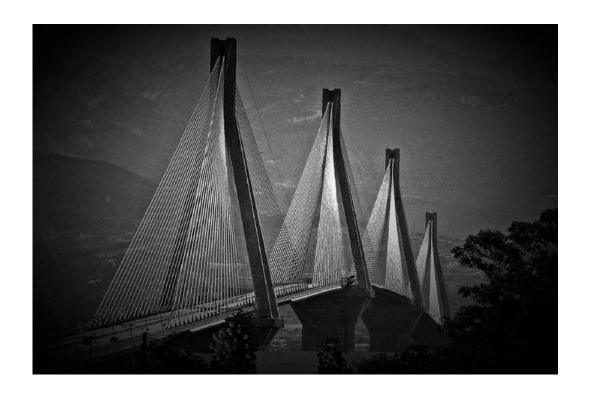

#### "THE HOUSE THAT JERRY BUILT DALLAS"

CAROLYN TODD-LARSON, QPSA (USA)

PID Mono General

"RIO BRIDGE"

DIMITRIS TOUSSIMIS, PPSA (GREECE)

PID Mono General

"SOUTHWESTERN FACADE"

**INGE VAUTRIN, PPSA (USA)** 