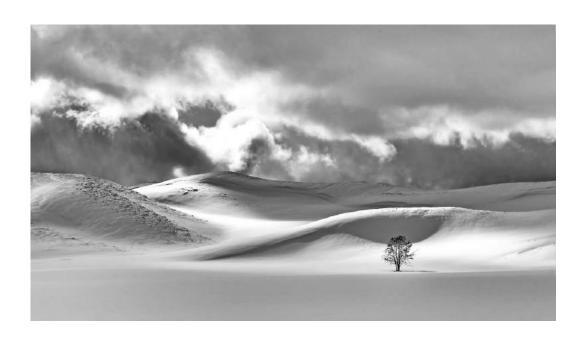

"STORMY CLOUDS"

ANNE WOODINGTON (GUERNSEY)

PID Mono General

"THE JEWISH COMMUNITY19"

DANLEI YE, GMPSA, GPSA (CANADA)

PID Mono General

"SALIVATING"

**JIANMIN ZHANG (CHINA)** 