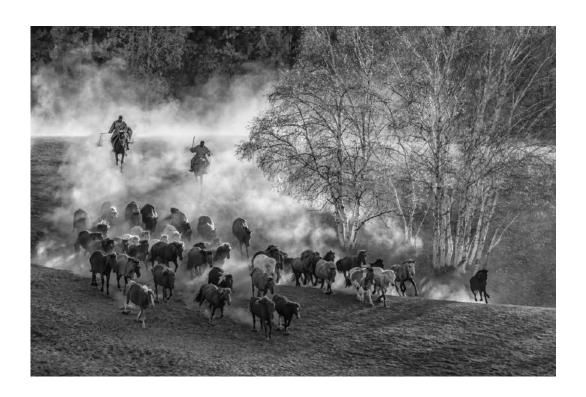

"HORSE ROUND UP 32"

PHILLIP KWAN, GMPSA/G, GPSA (CANADA)

PID Mono General

Judge's Choice

"BUDDHA HOPE"

CHAU KEI CHECKY LAM (HONG KONG)

PID Mono Human-Made Objects

"DREAM GIRL"