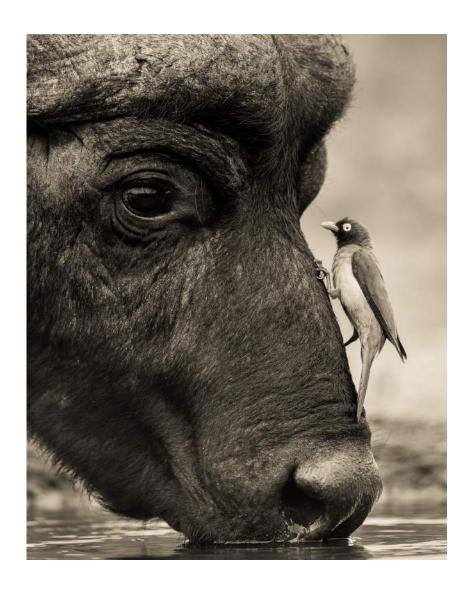

**PEGGY NUGENT (USA)** 

PID Mono General

"FROG BY THE THROAT"

CRAIG PARKER, MPSA, BPSA (AUSTRALIA)

PID Mono General

"OXPECKER STARING AT BUFFALO"

CRAIG PARKER, MPSA, BPSA (AUSTRALIA)

PID Mono General