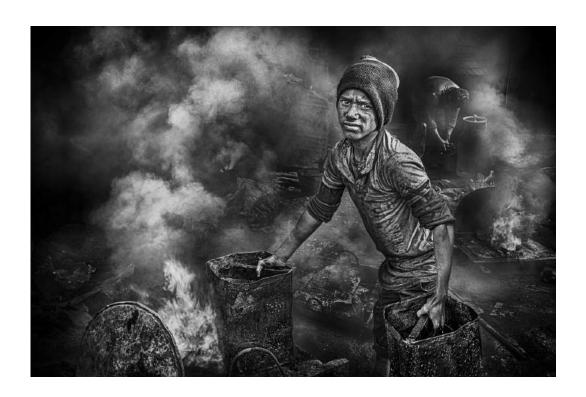

#### **SECTION 1 - PID MONO: GENERAL**

| PSA BEST OF SHOW GOLD                                   |      |
|---------------------------------------------------------|------|
| TERRY MIRANDA (USA): "DEAR COVID"                       | 177  |
| CVDCC GOLD                                              | 00   |
| STEVEN FRIEDMAN (USA): "TWO HANDS"                      | 80   |
| CVDCC SILVER                                            | 40   |
| CHING CHING CHAN (HONG KONG): "WORKING HARD FOR FAMILY" | 42   |
| CVDCC SILVER                                            | 454  |
| ADRIAN LINES (ENGLAND): "KNITTING WITH ATTATURK"        | 151  |
| CVDCC BRONZE                                            |      |
| CHING CHING CHAN (HONG KONG): "MY DAILY WORK"           | 41   |
| CVDCC BRONZE                                            | 455  |
| LUC MAIRESSE (BELGIUM): "REFLEXIONS ABOUT THE PAST"     | 155  |
| CVDCC BRONZE                                            | 000  |
| JR SCHNELZER (USA): "CONTEMPLATING THE RANCH"           | 206  |
| JUDGE'S CHOICE                                          | 4.40 |
| CHAU KEI CHECKY LAM (HONG KONG): "EGRET LOVE"           | 142  |
| JUDGE'S CHOICE                                          |      |
| WILLIAM LARUE (USA): "CARGO BOAT GLEN GEARY"            |      |
| JUDGE'S CHOICE                                          |      |
| RAVINDRA RANASINGHE (SRI LANKA): "TEA FOR ME"           |      |

**CVDCC** Gold

"TWO HANDS"

STEVEN FRIEDMAN (USA)

PID Mono General

"BABY JAY 5576"

VIKI GAUL, APSA, PPSA (CANADA)

PID Mono General

"BALLOON WITH FLAG DISPLAY"