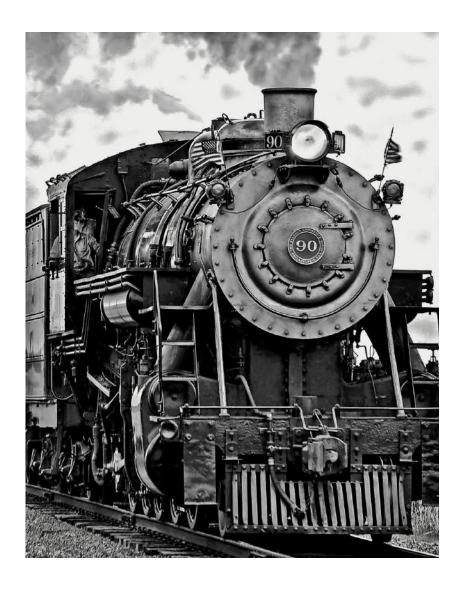

PID Mono General

"STEAM ENGINE NUMBER 90 UP CLOSE"

SCOTT SHACKELFORD (USA)

PID Mono Human-Made Objects

"BKS\_4099 B"

BARUN SINHA (INDIA)

PID Mono General

"BKS\_4101"