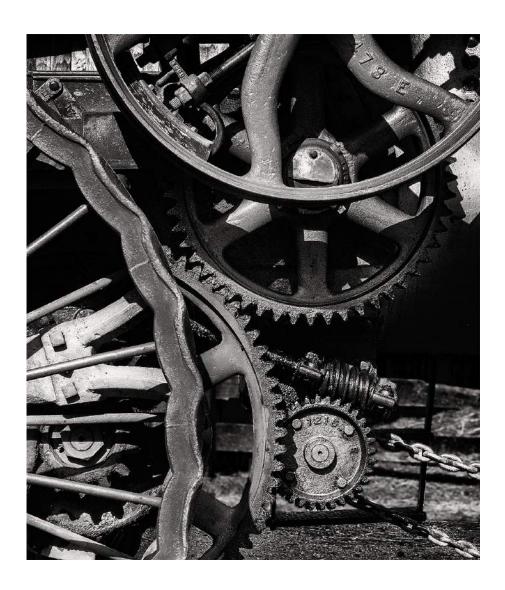

PAUL SPEAKER, PPSA (USA)

PID Mono Human-Made Objects

PSA Best of Show Gold

"VALVE AND GEAR TEETH AGSM-31B"

PAUL SPEAKER, PPSA (USA)

PID Mono Human-Made Objects

"KANSAS WHEATFIELD 882"

WILLIAM STILL, EPSA (USA)