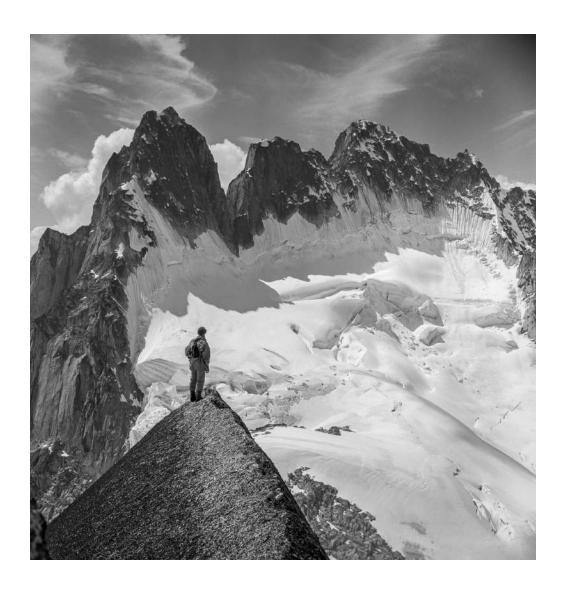

"EGG AND FEATHERS"

JUDITH PONTI-SGARGI (CANADA)

PID Mono General

"LUKE"

JUDITH PONTI-SGARGI (CANADA)

PID Mono General

"ON PIGEON RIDGE"

JAMES POWERS (USA)