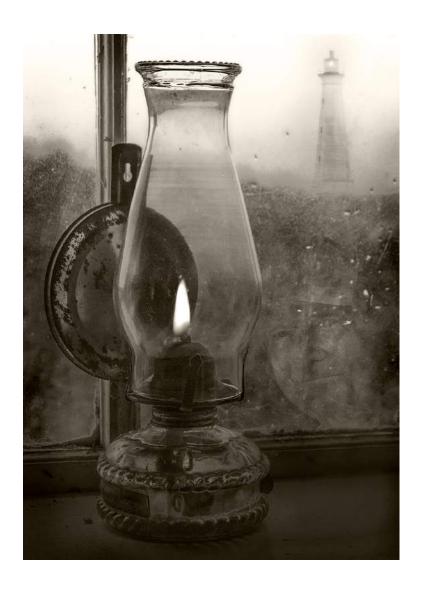

JEFF MCDONALD, QPSA (USA)

PID Mono Human-Made Objects

"MANISTEE LIGHT OP 1877"

JEFF MCDONALD, QPSA (USA)

PID Mono Human-Made Objects

HM

"OAK IN HOAR FROST STUDY 1930"

JEFF MCDONALD, QPSA (USA)