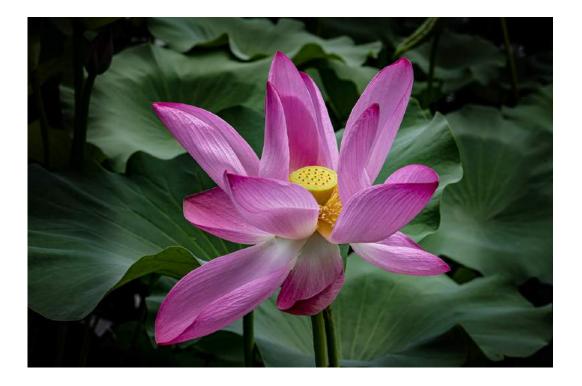

### "LOTUS"

#### JR SCHNELZER, FPSA, MPSA (USA)

**PID Color Flowers** 

**CVDCC** Bronze

"ROWS OF LAVENDER"

JR SCHNELZER, FPSA, MPSA (USA)

**PID Color General** 