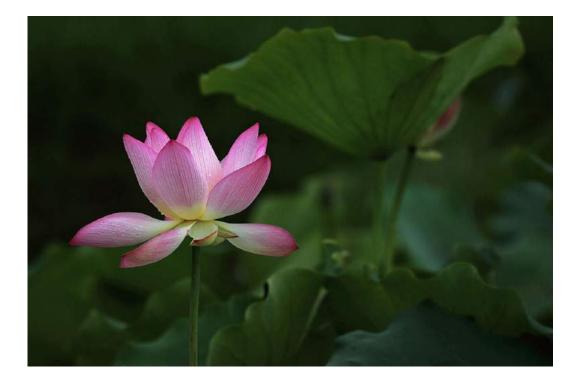

### "LOTUS"

#### JR SCHNELZER, FPSA, MPSA (USA)

**PID Color Flowers** 

**CVDCC** Bronze

"ROWS OF LAVENDER"

JR SCHNELZER, FPSA, MPSA (USA)

**PID Color General** 