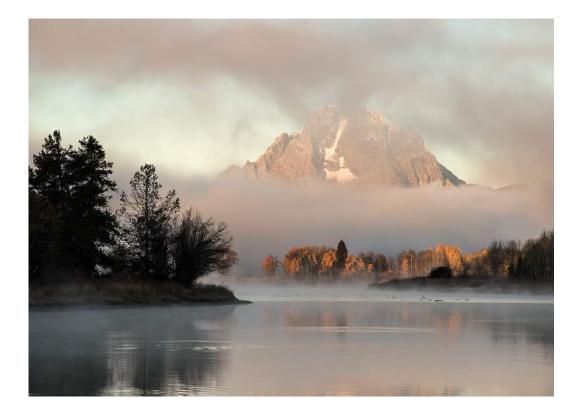

#### **"TETON TRANQUILITY"**

### TOM TAUBER, EPSA (USA)

**PID Color General** 

"YELLOWSTONE WEST THUMB GEYSER BASIN"