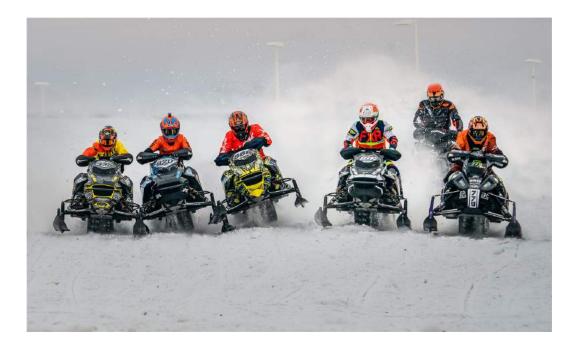

#### "SPEED"

#### LUC MAIRESSE, MPSA, SPSA (BELGIUM)

**PID Color General** 

ΗM