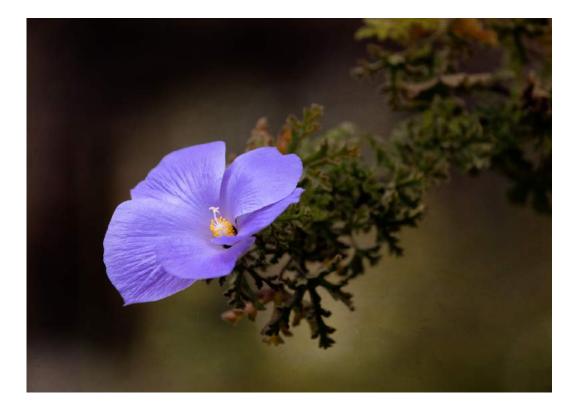

#### "ANGEL"

#### ELAINE HOLLIDAY (AUSTRALIA)

**PID Color General** 

PSA Best of Show Gold

"BLUE ANEMONE"