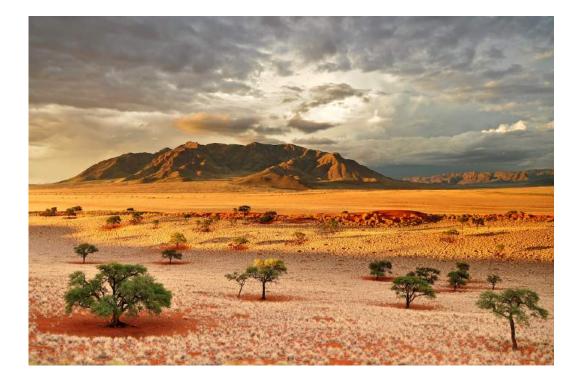

### "EVENING LIGHT ON NAMIBIA RED SANDS"

### ANNE WOODINGTON (GUERNSEY)

**PID Color General** 

ΗM