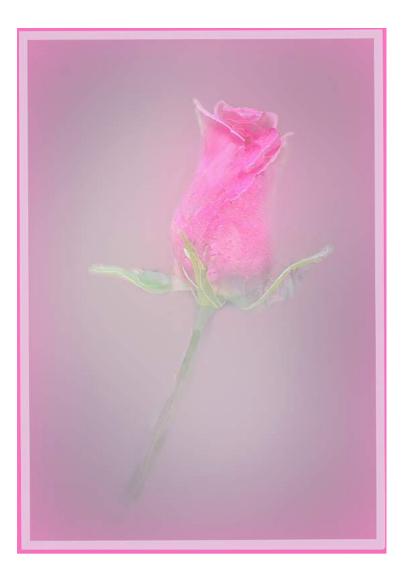

#### "SPRING ROSE"

#### TERRY DICKERSON, PPSA (USA)

**PID Color Flowers** 

"BACKLIT ROSE"