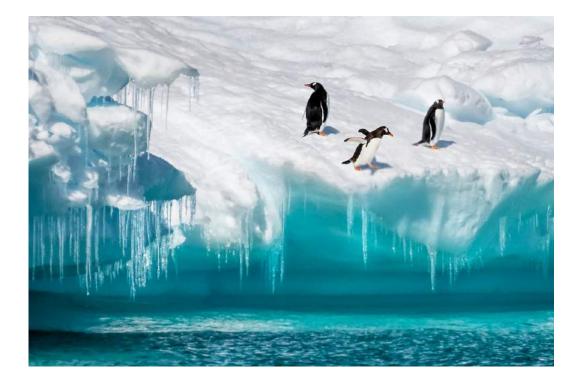

### "PENGUINS AND ICICLES"

#### DEE LANGEVIN, MPSA2 (USA)

**PID Color General** 

**CVDCC** Bronze

"CLOSE ENCOUNTER"

JAMES LAU (USA)

**PID Color Flowers** 

"DESSERT"

JAMES LAU (USA)