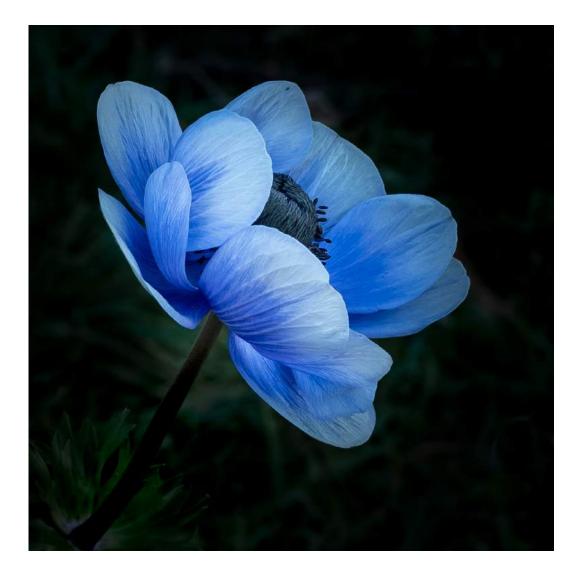

#### "ANGEL"

#### ELAINE HOLLIDAY (AUSTRALIA)

**PID Color General** 

PSA Best of Show Gold

"BLUE ANEMONE"