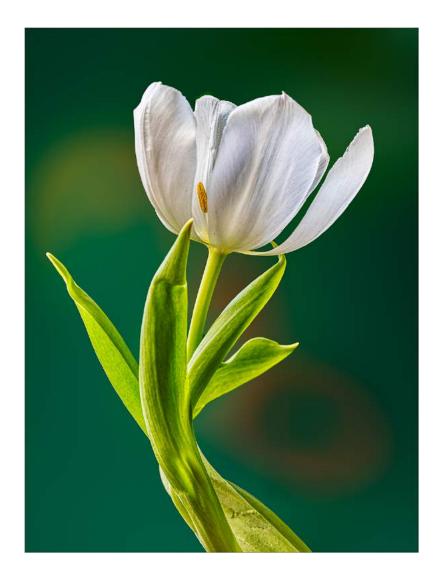

#### **CVDCC Silver**

#### "WHITE TULIP"

### SHIRLEY DAVIS, EPSA (ENGLAND)

**PID Color Flowers** 