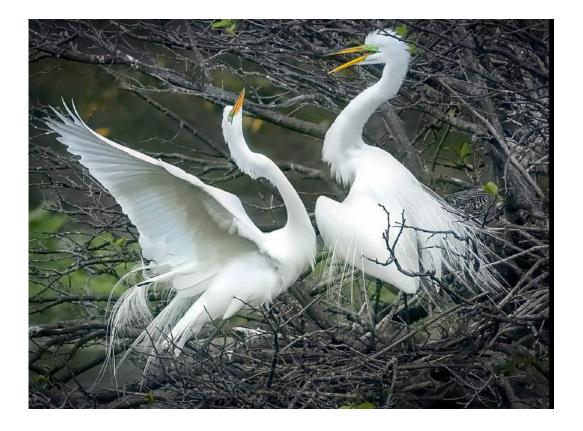

#### "MATED EGRETS"

#### BARBARA KUEBLER, APSA, MPSA (USA)

**PID Color General** 

ΗМ