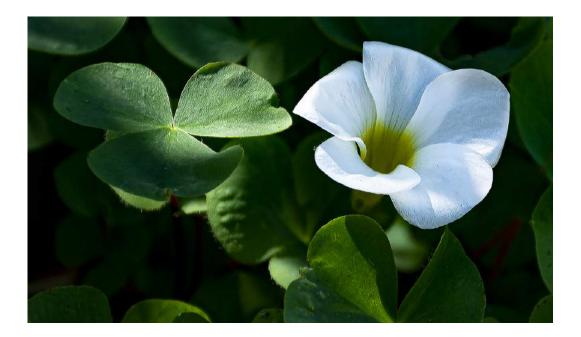

#### "BACKYARD SHAMROCK"

#### ALICE MARIE WAY (USA)

**PID Color Flowers** 

ΗМ

"BEGINNING TO BLOOM"