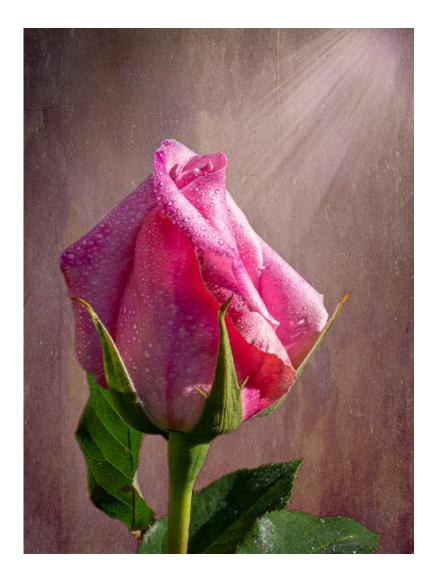

#### "SPRING ROSE"

#### TERRY DICKERSON, PPSA (USA)

**PID Color Flowers** 

"BACKLIT ROSE"