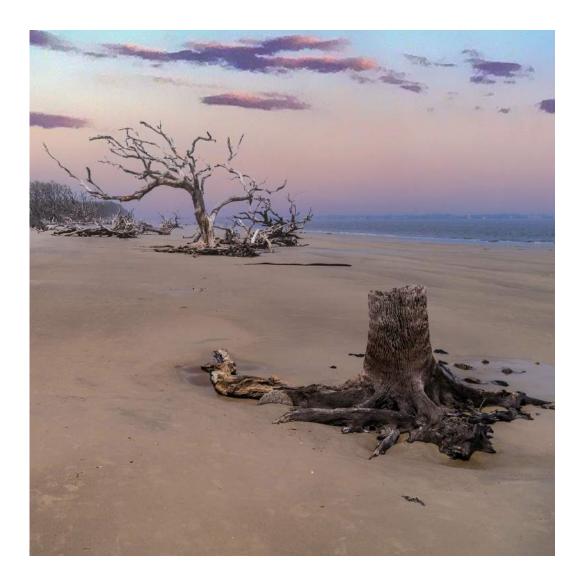

#### "DRIFTWOOD BEACH JEKYLL ISLAND"

CAROLYN TODD-LARSON, QPSA (USA)

**PID Color General** 

**"FROZEN IN FLIGHT"** 