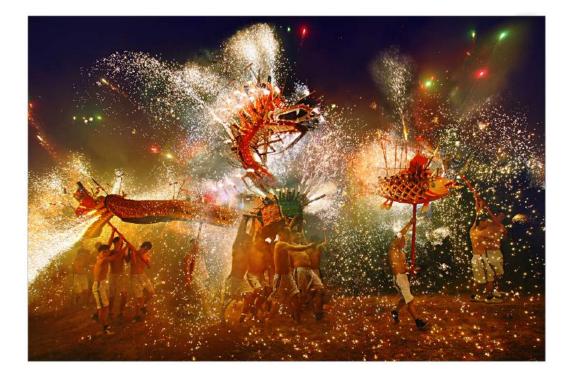

### TAT CHUEN LAM (CHINA)

**PID Color General** 

### "SUNSET RESTAT RIVER BANK"