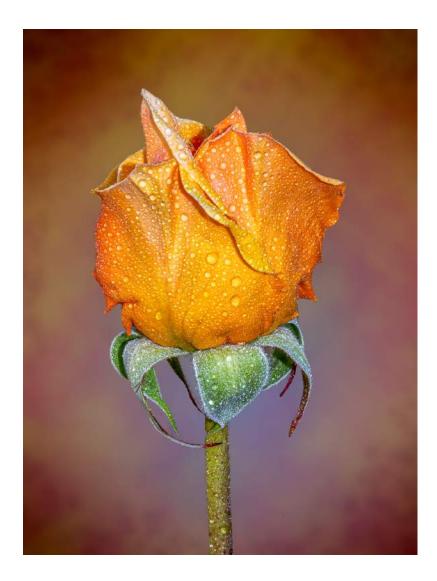

### "PEONY 2214"

#### NAN CARDER, FPSA, GMPSA (USA)

**PID Color Flowers** 

"ROSE 5247"

NAN CARDER, FPSA, GMPSA (USA)

**PID Color Flowers** 