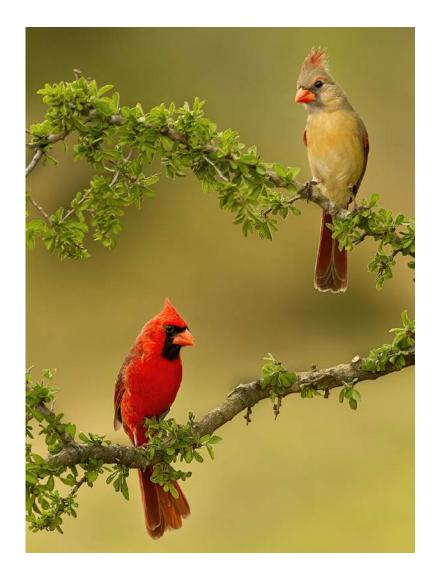

### RAVINDRA RANASINGHE (SRI LANKA)

**PID Color General** 

CVDCC Gold

"CARDINAL PAIR 0004"

### LILLIAN ROBERTS, PPSA (USA)

**PID Color General** 