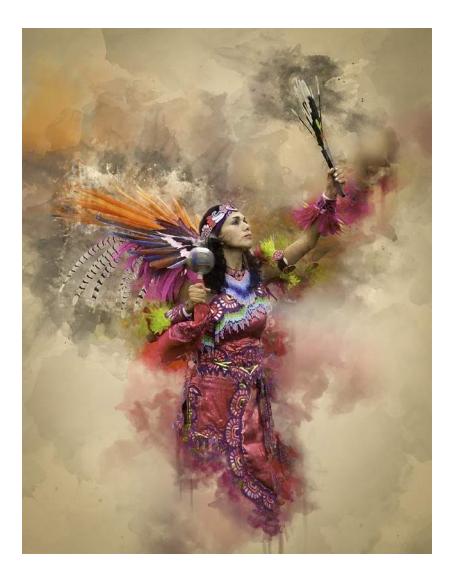

### "3 FLOWERS AND A BUD"

#### ANDREW KURCHEY, APSA (USA)

**PID Color Flowers** 

### "YELLOW ROSE"