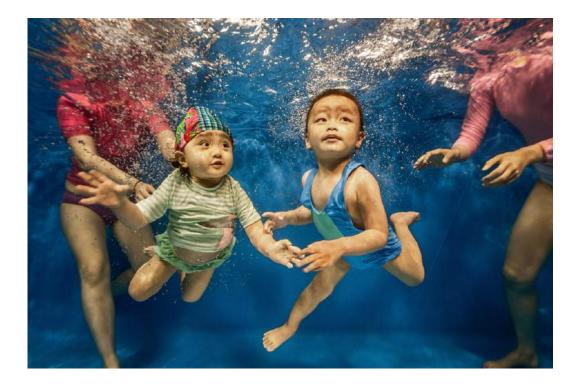

**SECTION 1 - PID COLOR: GENERAL** 

| PSA BEST OF SHOW GOLD<br>CHAU KEI CHECKY LAM (HONG KONG): "FORAGING 2" | 149 |
|------------------------------------------------------------------------|-----|
| CVDCC GOLD<br>LILLIAN ROBERTS (USA): "CARDINAL PAIR 0004"              | 215 |
| CVDCC SILVER<br>NAN CARDER (USA): "CABBAGE WHITE 8065"                 | 38  |
| CVDCC SILVER<br>JUDITH PONTI-SGARGI (CANADA): "LOOKING UP"             | 205 |
| CVDCC BRONZE<br>CYRIL BOYD (NORTHERN IRELAND): "CLASSICAL BEAUTY"      | 26  |
| CVDCC BRONZE<br>RAVINDRA RANASINGHE (SRI LANKA): "GLASS CLEANERS"      | 213 |
| CVDCC BRONZE<br>JR SCHNELZER (USA): "ROWS OF LAVENDER"                 | 228 |
| JUDGE'S CHOICE<br>CHING CHING CHAN (HONG KONG): "THE GOAT LADY"        | 49  |
| JUDGE'S CHOICE<br>CHING CHING CHAN (HONG KONG): "UNDER THE SAME SKY"   | 51  |
| JUDGE'S CHOICE<br>CHRISTINE WILKINS (USA): "AUTUMN IN THE SMOKIES"     | 270 |
|                                                                        |     |