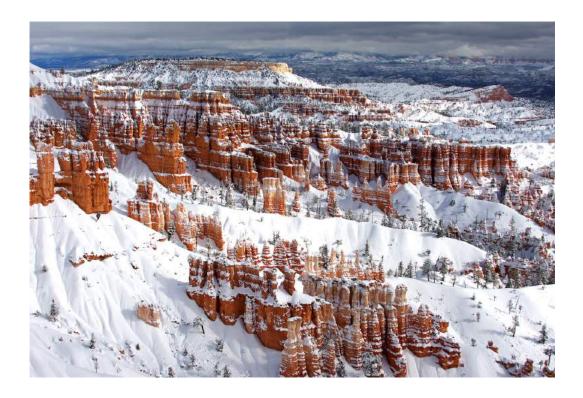

### "SNOW AT BRYCE CANYON"

#### ANNE WOODINGTON (GUERNSEY)

**PID Color General** 