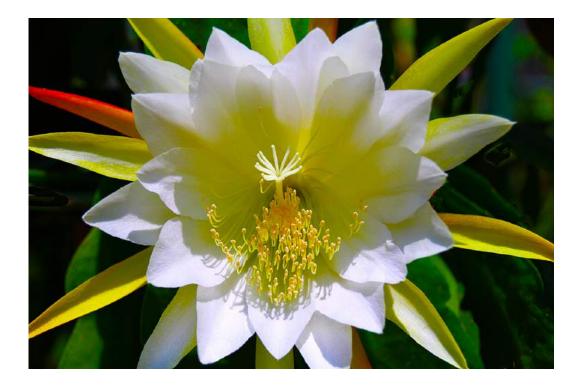

#### "WHITE EPIPHYLLUM"

### DIANE PECK, QPSA (USA)

**PID Color Flowers** 

"LOCKDOWN"