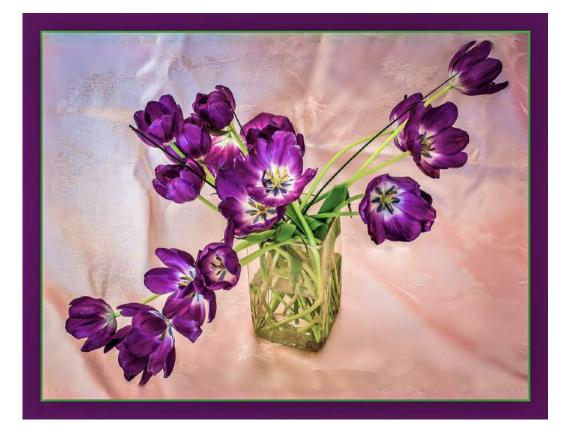

### ADRIENNE MYERS (USA)

**PID Color General** 

Judge's Choice

"PURPLE TULIPS"

### KRISTINA OSWALD (USA)

**PID Color Flowers** 