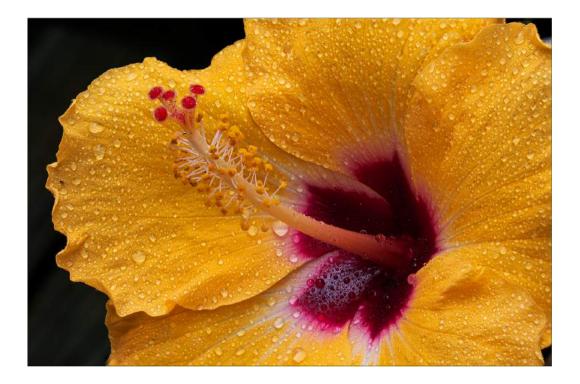

#### "HIBISCUS WITH DROPS"

#### BOB BENSON, FPSA, EPSA (USA)

**PID Color Flowers** 