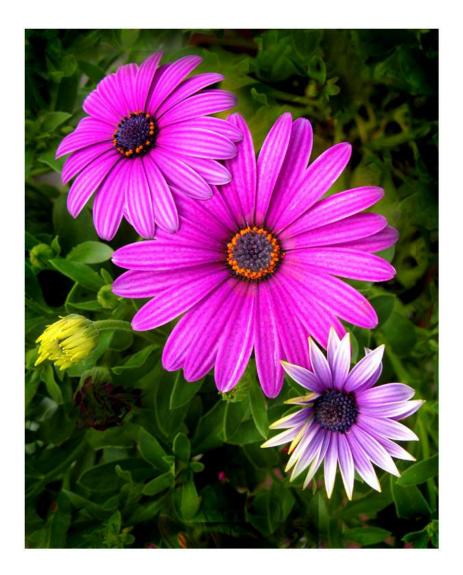

### ADRIENNE MYERS (USA)

**PID Color General** 

Judge's Choice

"PURPLE TULIPS"

### KRISTINA OSWALD (USA)

**PID Color Flowers** 