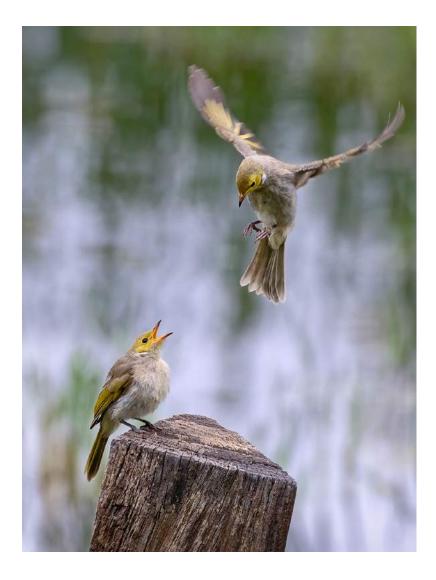

| 276<br>278        | PCG "EVENING LIGHT ON NAMIBIA RED SANDS" .<br>PCG "STORMY DAY AT MANAROLA" . | 277<br>279        |
| PCG "SANTORINI SUNSET" .<br><b>ZHAO, OUFEI (CHINA)</b>                                                                           | 280               |                                                                              |                   |
| PCG "LET'S DANCE" .                                                                                                              | 281               | PCG "RED ROSE" .                                                             | 282               |



#### **"KENYA GIRAFFES"**

#### **RICHARD BAILEY (USA)**

**PID Color General** 



#### "AMONG THE FLOWERS"

#### DAVID BASSETT (AUSTRALIA)

**PID Color General** 



#### **"FEATHERED GREETING"**

#### DAVID BASSETT (AUSTRALIA)

**PID Color General** 



"PINK TULIP"

#### DAVID BASSETT (AUSTRALIA)

**PID Color Flowers** 



#### "BAHAI WITH REFLECTING POOL"

BOB BENSON, FPSA, EPSA (USA)

**PID Color General** 



#### "CURVING TULIP"

#### BOB BENSON, FPSA, EPSA (USA)

**PID Color Flowers** 



#### "GERBERA DISPLAY"

#### BOB BENSON, FPSA, EPSA (USA)

**PID Color Flowers** 



ΗM

#### "HIBISCUS WITH DROPS"

#### BOB BENSON, FPSA, EPSA (USA)

**PID Color Flowers** 



#### "NORWEGIAN HOUSE AT DUSK"

#### BOB BENSON, FPSA, EPSA (USA)

**PID Color General** 



#### "THREESOME"

BOB BENSON, FPSA, EPSA (USA)

**PID Color Flowers** 



#### "DAWN IN THE PALOUSE"

#### PEGGY BENSON, PPSA (USA)

**PID Color General** 



#### "ST. AUGUSTINE'S CHURCH"

##