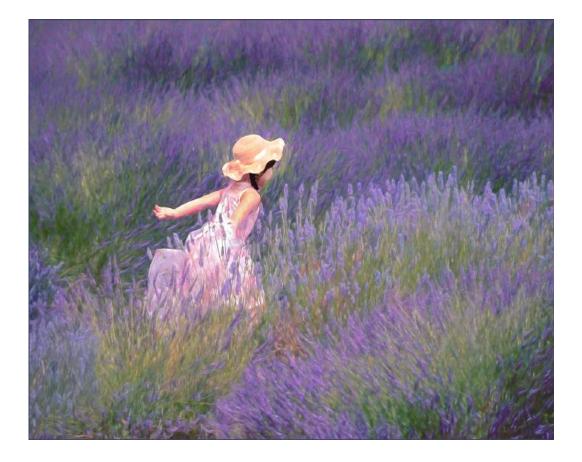

### "LOTUS"

#### JR SCHNELZER, FPSA, MPSA (USA)

**PID Color Flowers** 

**CVDCC** Bronze

"ROWS OF LAVENDER"

JR SCHNELZER, FPSA, MPSA (USA)

**PID Color General** 