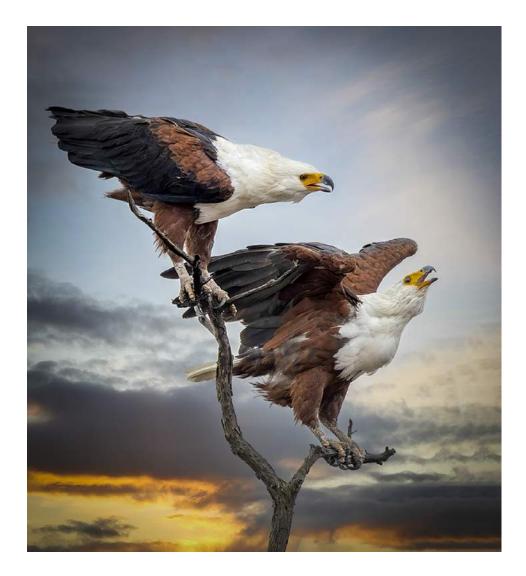

#### "FISH EAGLES CALLING"

#### CHRISTINE HADFIELD (ENGLAND)

**PID Color General** 

ΗM