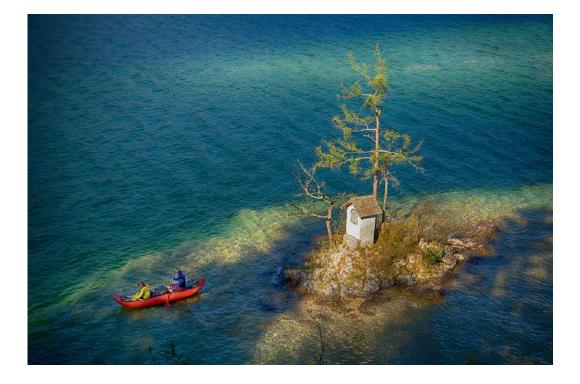

### "JOSHUA TREE MORNING REFLECTION"

JAMES MAHONEY, APSA, EPSA (USA)

**PID Color General** 