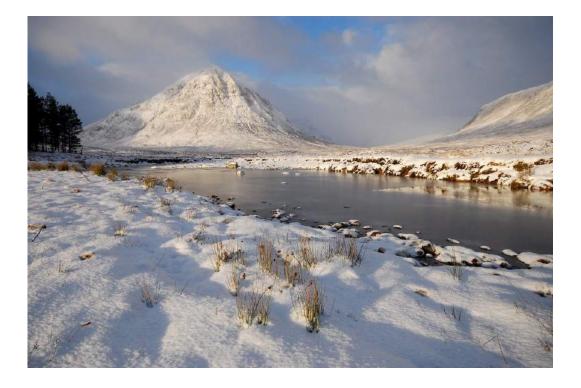

### "BUACHAILLE IN WINTER"

#### ANNE WOODINGTON (GUERNSEY)

**PID Color General** 