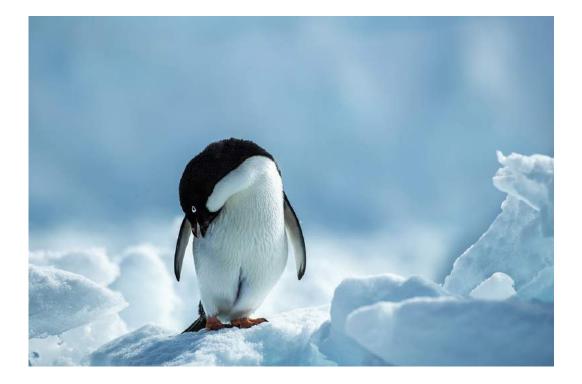

### "LOOKING AT ME"

### JIE FISCHER, EPSA (USA)

**PID Color General** 

"PENGUIN"

JIE FISCHER, EPSA (USA)

**PID Color General** 