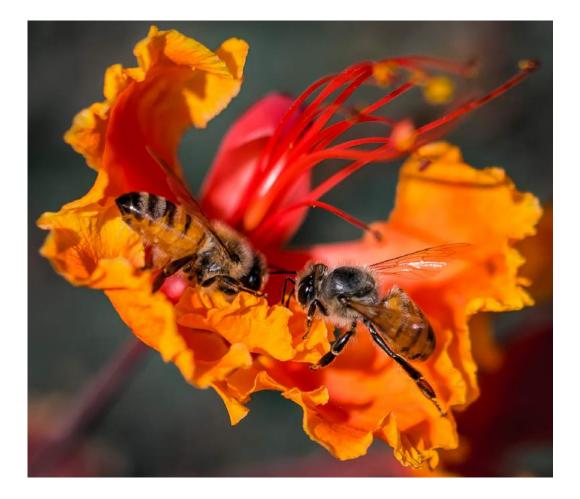

### VICKI MORITZ, GMPSA (AUSTRALIA)

**PID Color General** 

""2 BEES OR NOT 2 BEES""

### ADRIENNE MYERS (USA)

**PID Color General** 

Judge's Choice

"PURPLE TULIPS"