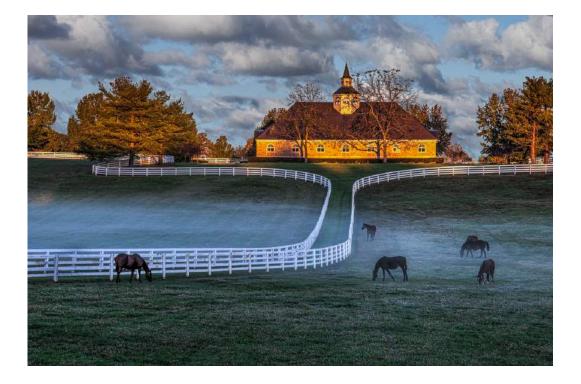

#### "SUNRISE IN KENTUCKY"

#### GARY BUTLER (USA)

**PID Color General** 

ΗM

"BVS 2378"