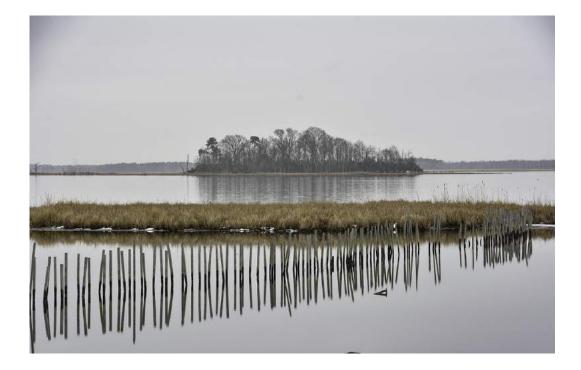

#### "SMITH ISLAND-112"

### ELLENA VASQUEZ (USA)

**PID Color General** 

**"STICKS IN WATER-244"** 

#### ELLENA VASQUEZ (USA)

**PID Color General** 