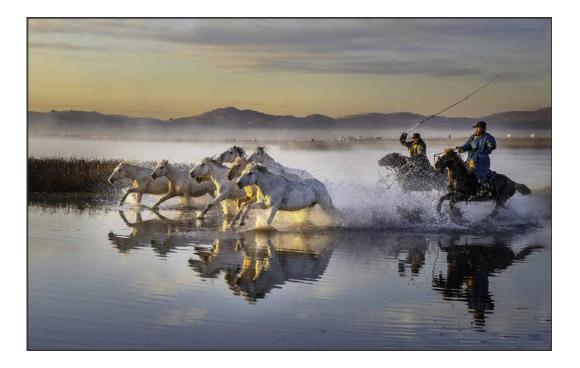

#### "HORSES IN WATER 95"

#### PHILLIP KWAN, GMPSA/G, GPSA (CANADA)

**PID Color General** 

PSA Best of Show Gold

"FORAGING 2"