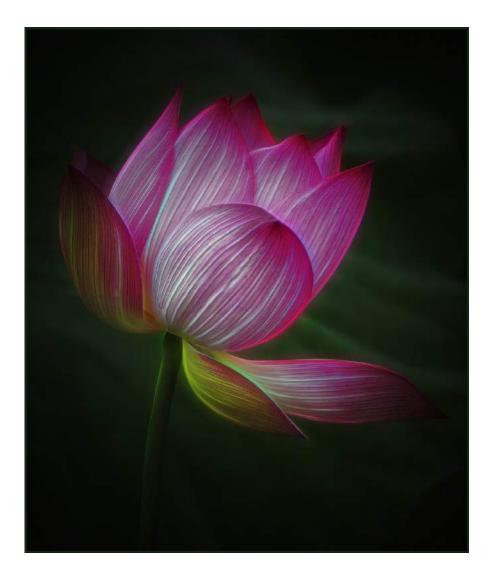

#### NAN CARDER, FPSA, GMPSA (USA)

PID Color General

CVDCC Silver

"CABBAGE WHITE 8065"

NAN CARDER, FPSA, GMPSA (USA)

**PID Color General** 

**CVDCC** Bronze

"LOTUS 3646"