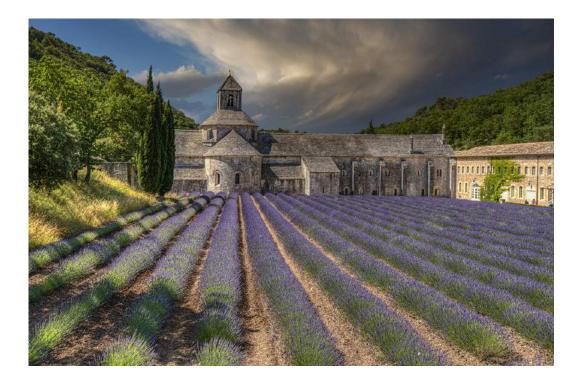

#### JR SCHNELZER, FPSA, MPSA (USA)

**PID Color Flowers** 

**CVDCC** Bronze

"ROWS OF LAVENDER"

JR SCHNELZER, FPSA, MPSA (USA)

**PID Color General** 

#### "TURRET AND MILKYWAY"