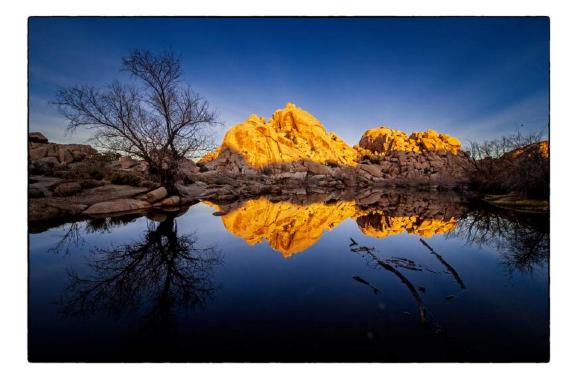

### "JOSHUA TREE MORNING REFLECTION"

JAMES MAHONEY, APSA, EPSA (USA)

**PID Color General** 