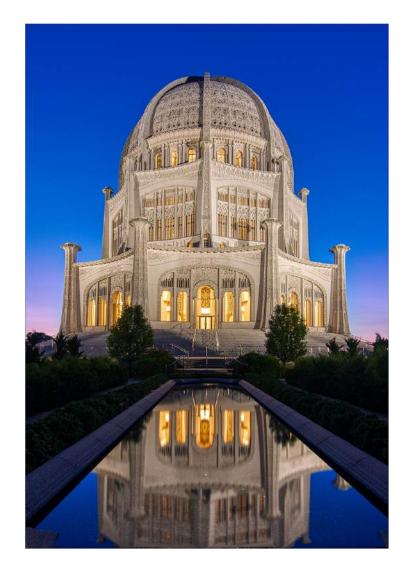

#### "BAHAI WITH REFLECTING POOL"

BOB BENSON, FPSA, EPSA (USA)

**PID Color General** 