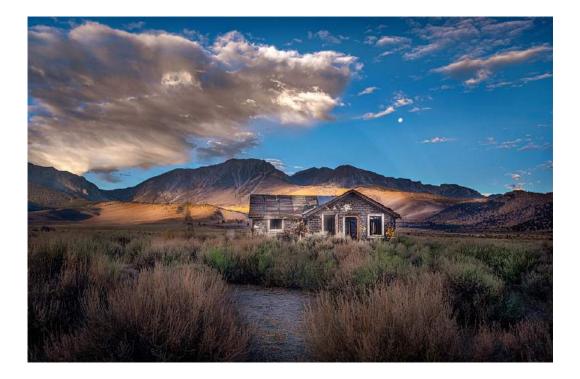

### "ABANDONED HOUSE"

### YOUNG PAIK, APSA (USA)

**PID Color General** 

"LIGHT HOUSE"