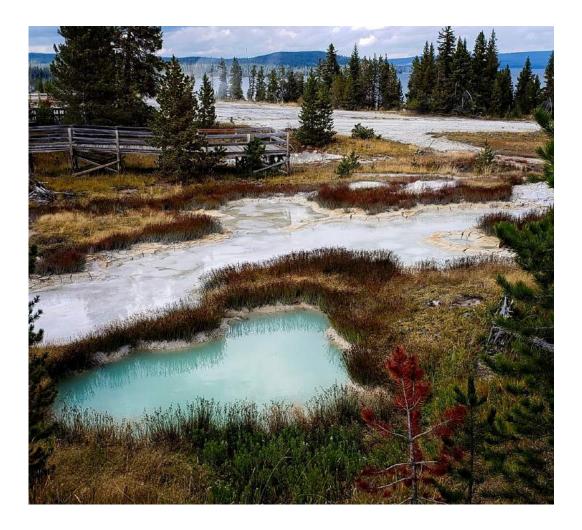

### TOM TAUBER, EPSA (USA)

**PID Color General** 

"YELLOWSTONE WEST THUMB GEYSER BASIN"

### SUE THALASINOS (USA)

**PID Color General** 