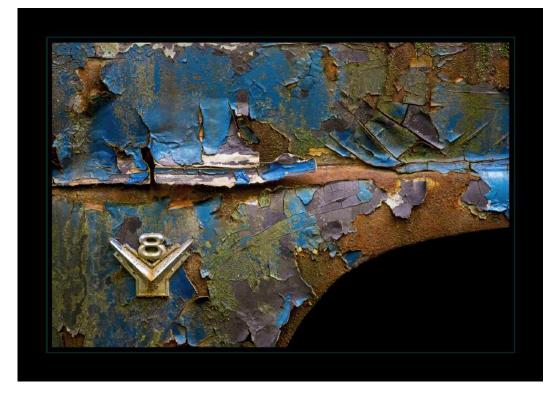

### LARRY WHITE (USA)

**PID Color Flowers** 

**CVDCC** Bronze

"GRACEFUL"

LARRY WHITE (USA)

**PID Color Flowers** 

"OLD BLUE V8"