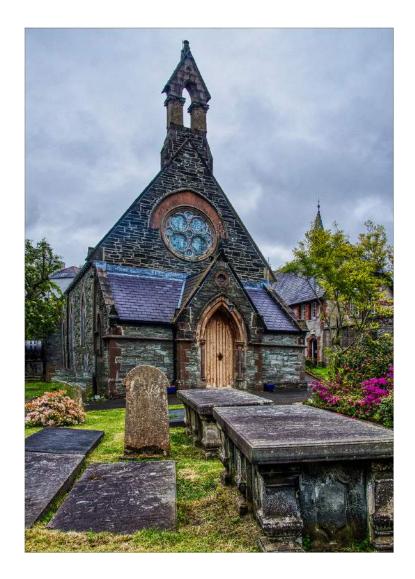

#### "ST. AUGUSTINE'S CHURCH"

#### PEGGY BENSON, PPSA (USA)

**PID Color General** 