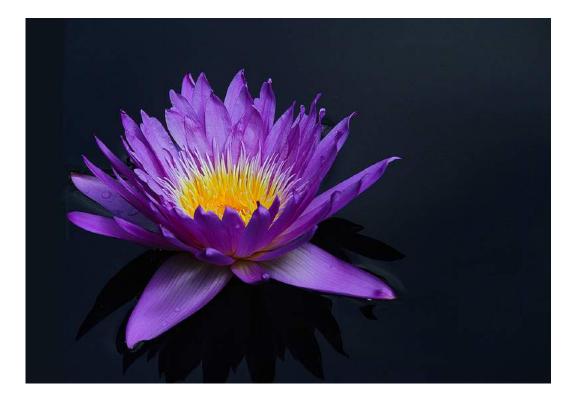

### "LOTUS"

#### JR SCHNELZER, FPSA, MPSA (USA)

**PID Color Flowers** 

**CVDCC** Bronze

"ROWS OF LAVENDER"

JR SCHNELZER, FPSA, MPSA (USA)

**PID Color General** 