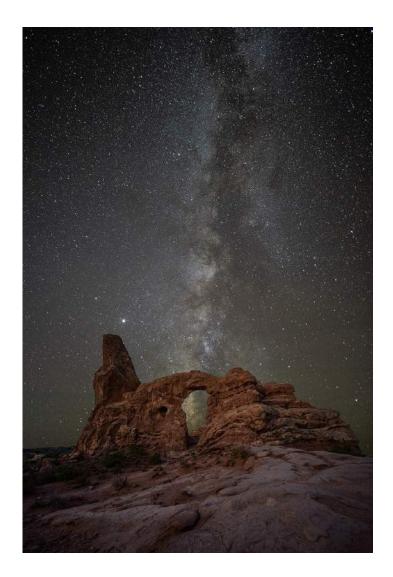

#### "TURRET AND MILKYWAY"

#### JR SCHNELZER, FPSA, MPSA (USA)

**PID Color General** 

"SHOE SHINE"