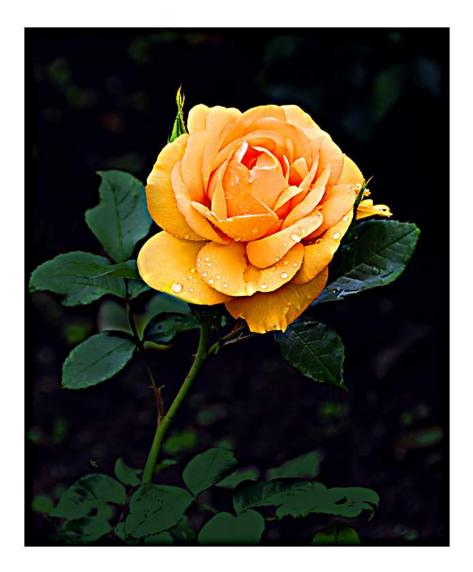

#### "SPRING ROSE"

#### TERRY DICKERSON, PPSA (USA)

**PID Color Flowers** 

"BACKLIT ROSE"