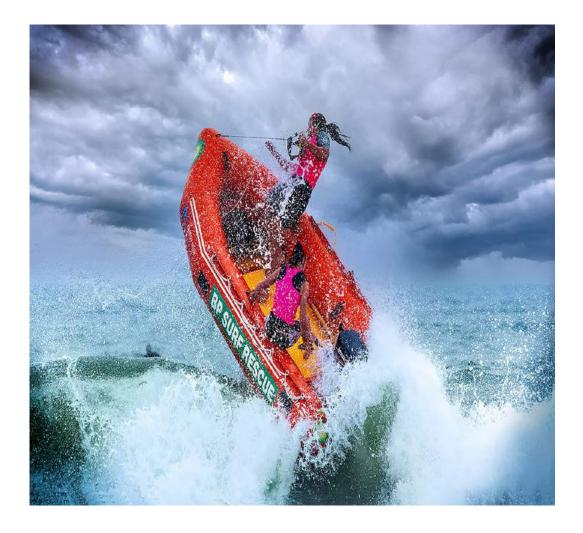

#### "FIRST TO THE RESCUE"

#### BILL HODGES (NEW ZEALAND)

**PID Color General** 