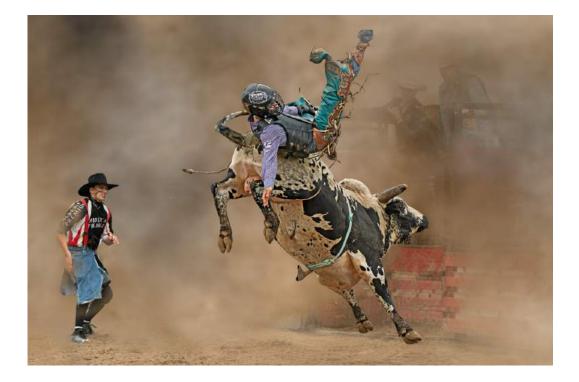

### "STICK TO THE BULL 2054"

### BETTY CHAN (CANADA)

PID Color General

**"TEAMWORK"** 