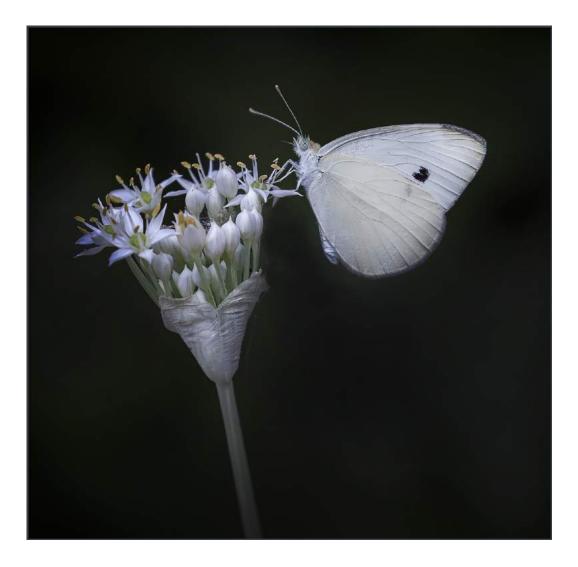

#### NAN CARDER, FPSA, GMPSA (USA)

PID Color General

CVDCC Silver

"CABBAGE WHITE 8065"

NAN CARDER, FPSA, GMPSA (USA)

**PID Color General** 

**CVDCC** Bronze

"LOTUS 3646"