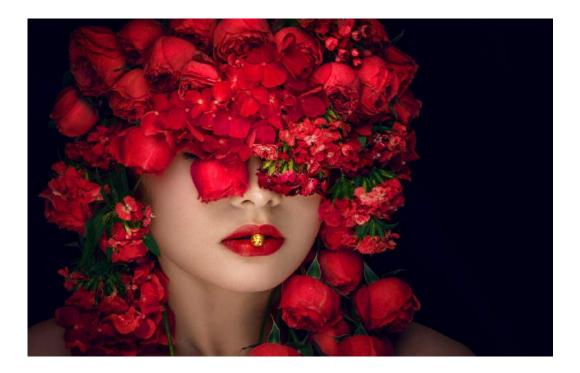

#### **SECTION 2 - PID COLOR: FLOWERS**

| PSA BEST OF SHOW GOLD                                 |     |
|-------------------------------------------------------|-----|
| ELAINE HOLLIDAY (AUSTRALIA): "BLUE ANEMONE"           | 118 |
| CVDCC GOLD                                            |     |
| VIKTOR KANUNNIKOV (RUSSIAN FEDERATION): "BLUEBELLS 2" | 131 |
| CVDCC SILVER                                          |     |
| SHIRLEY DAVIS (ENGLAND): "WHITE TULIP"                | 64  |
| CVDCC SILVER                                          |     |
| JAMES POWERS (USA): "COLUMBIA LILIES"                 | 206 |
| CVDCC BRONZE                                          |     |
| NAN CARDER (USA): "LOTUS 3646"                        | 39  |
| CVDCC BRONZE                                          |     |
| JAMES LAU (USA): "CLOSE ENCOUNTER"                    | 157 |
| CVDCC BRONZE                                          |     |
| LARRY WHITE (USA): "GRACEFUL"                         | 268 |
| JUDGE'S CHOICE                                        |     |
| TERRY DICKERSON (USA): "MISTY ORANGE"                 | 74  |
| JUDGE'S CHOICE                                        |     |
| HELMUT FOERSTER (GERMANY): "GARDENBEAUTY 12"          | 84  |
| JUDGE'S CHOICE                                        |     |
| KRISTINA OSWALD (USA): "PURPLE TULIPS"                | 191 |