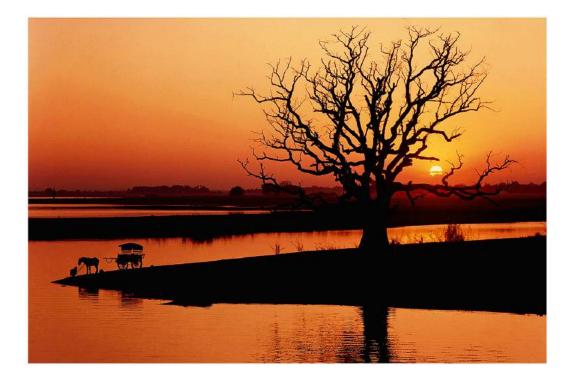

### "JOSHUA TREE MORNING REFLECTION"

JAMES MAHONEY, APSA, EPSA (USA)

**PID Color General** 