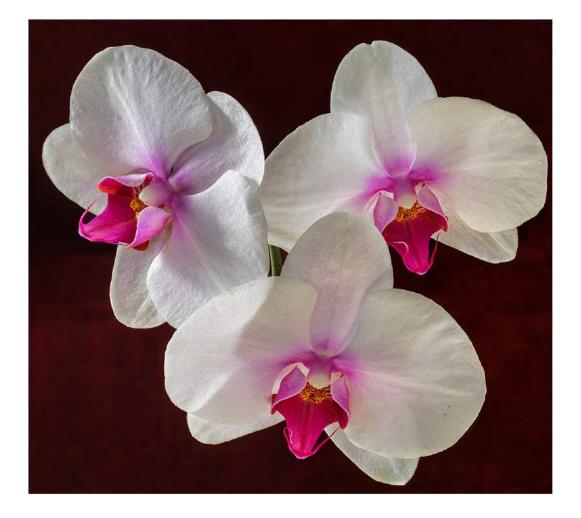

### ADRIENNE MYERS (USA)

**PID Color General** 

Judge's Choice

"PURPLE TULIPS"

### KRISTINA OSWALD (USA)

**PID Color Flowers** 