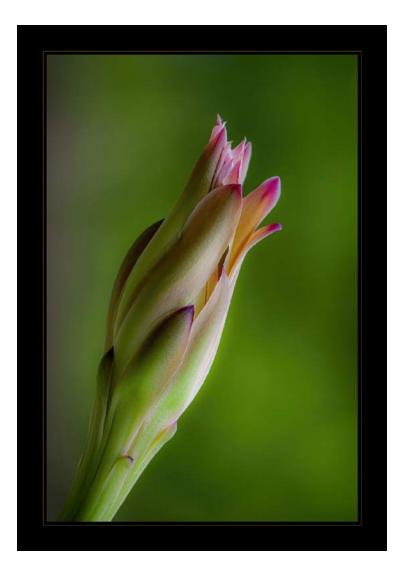

#### "FLOWER BUD"

#### BARBARA BURKE (USA)

**PID Color Flowers** 

ΗM

"PINK AND YELLOW BLOSSOM"