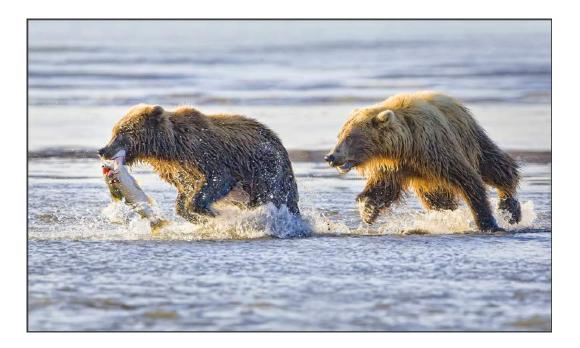

#### "BEAR CHASING"

PHILLIP KWAN, GMPSA/G, GPSA (CANADA)

**PID Color General** 