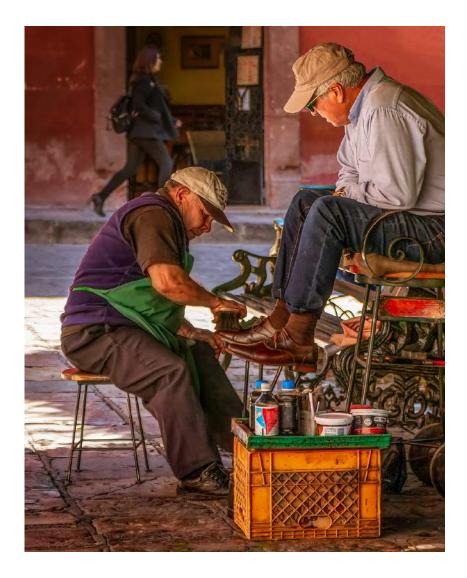

#### JR SCHNELZER, FPSA, MPSA (USA)

**PID Color General** 

"SHOE SHINE"

### ERIC SCHWEITZER (USA)

**PID Color General** 

"BKS\_4031"