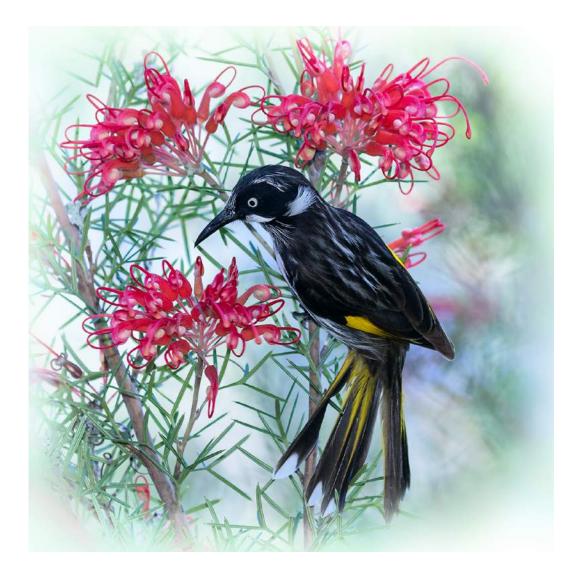

OW AT BRYCE CANYON" <b>HM.</b><br><b>ZHANG, JIANMIN (CHINA)</b>                           | 276<br>278        | PCG "EVENING LIGHT ON NAMIBIA RED SANDS" .<br>PCG "STORMY DAY AT MANAROLA" . | 277<br>279        |
| PCG "SANTORINI SUNSET" .<br><b>ZHAO, OUFEI (CHINA)</b>                                                                           | 280               |                                                                              |                   |
| PCG "LET'S DANCE" .                                                                                                              | 281               | PCG "RED ROSE" .                                                             | 282               |



#### **"KENYA GIRAFFES"**

#### **RICHARD BAILEY (USA)**

**PID Color General** 



#### "AMONG THE FLOWERS"

#### DAVID BASSETT (AUSTRALIA)

**PID Color General** 



#### **"FEATHERED GREETING"**

#### DAVID BASSETT (AUSTRALIA)

**PID Color General** 



"PINK TULIP"

#### DAVID BASSETT (AUSTRALIA)

**PID Color Flowers** 



#### "BAHAI WITH REFLECTING POOL"

BOB BENSON, FPSA, EPSA (USA)

**PID Color General** 



#### "CURVING TULIP"

#### BOB BENSON, FPSA, EPSA (USA)

**PID Color Flowers** 



#### "GERBERA DISPLAY"

#### BOB BENSON, FPSA, EPSA (USA)

**PID Color Flowers** 



ΗM

#### "HIBISCUS WITH DROPS"

#### BOB BENSON, FPSA, EPSA (USA)

**PID Color Flowers** 



#### "NORWEGIAN HOUSE AT DUSK"

#### BOB BENSON, FPSA, EPSA (USA)

**PID Color General** 



#### "THREESOME"

BOB BENSON, FPSA, EPSA (USA)

**PID Color Flowers** 



#### "DAWN IN THE PALOUSE"

#### P