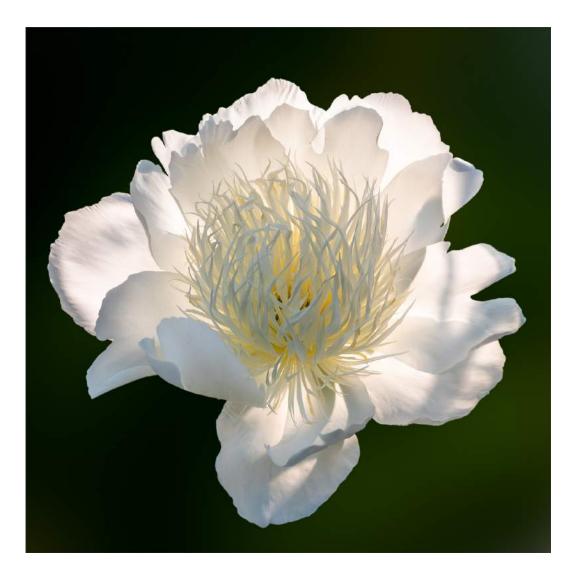

#### **CVDCC Silver**

#### "WHITE TULIP"

### SHIRLEY DAVIS, EPSA (ENGLAND)

**PID Color Flowers** 