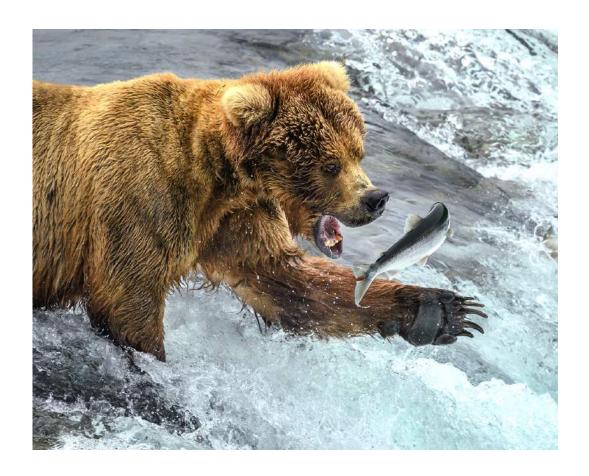

#### **SECTION 1 - NATURE: GENERAL**

| PSA BEST OF SHOW GOLD  HUNG TSUI (HONG KONG): "KIDS LIKE PLAYING" | 206 |
|-------------------------------------------------------------------|-----|
| CVDCC GOLD                                                        |     |
| HUNG TSUI (HONG KONG): "LAST STAND OF THE WILDEBEESTS BABY"       | 207 |
| CVDCC SILVER                                                      | 440 |
| PHILLIP KWAN (CANADA): "BEAR SWIM WITH SALMON"                    | 113 |
| CVDCC SILVER                                                      | 219 |
| DRE VAN MENSEL (BELGIUM): "IT TAKES TWO"                          | 219 |
| CVDCC BRONZE                                                      | 70  |
| HEIDI GAUTHREAUX (USA): ""ROUGH AND TUMBLE""                      | 70  |
| CVDCC BRONZE                                                      | 85  |
| JIM HAGAN (USA): "MOM AND HATCHLINGS"                             | 00  |
| CVDCC BRONZE                                                      | 185 |
| BARUN SINHA (INDIA): "SPARRING GODWITS NO 3"                      | 100 |
| JUDGE'S CHOICE                                                    | 33  |
| CHING CHING CHAN (HONG KONG): "BIG FISH TO SHARE"                 | 00  |
| JUDGE'S CHOICE                                                    | 46  |
| DONALD DEDONATO (USA): "MATRIARCH"                                |     |
| JUDGE'S CHOICE                                                    | 215 |
| DRE VAN MENSEL (BELGIUM): "AL PAREND ETEN"                        |     |

"BEAR EATING FISH"

PHILLIP KWAN, GMPSA/G, GPSA (CANADA)

Nature Wildlife

**CVDCC Silver** 

"BEAR SWIM WITH SALMON"

PHILLIP KWAN, GMPSA/G, GPSA (CANADA)

Nature General

"ELEPHANT PLAYING"