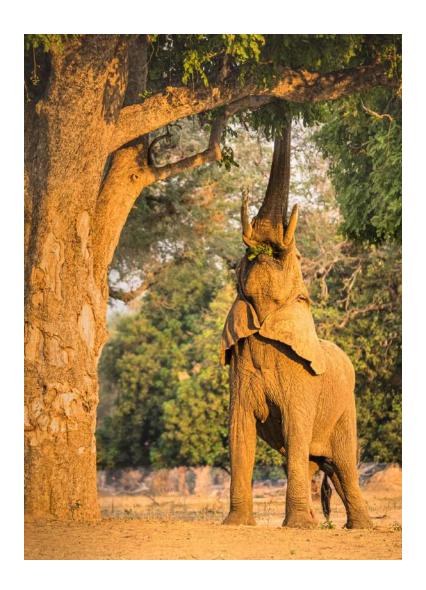

BARBARA KUEBLER, APSA, MPSA (USA)

Nature Wildlife

"OLD ELEPHANT"

BARBARA KUEBLER, APSA, MPSA (USA)

Nature General

"FOOD CATCHING"

CHUN CHENG KUO, EPSA, SPSA (TAIWAN)

Nature Wildlife

"BEAR EATING FISH"

PHILLIP KWAN, GMPSA/G, GPSA (CANADA)

Nature Wildlife

**CVDCC Silver** 

"BEAR SWIM WITH SALMON"

PHILLIP KWAN, GMPSA/G, GPSA (CANADA)

Nature General

"ELEPHANT PLAYING"