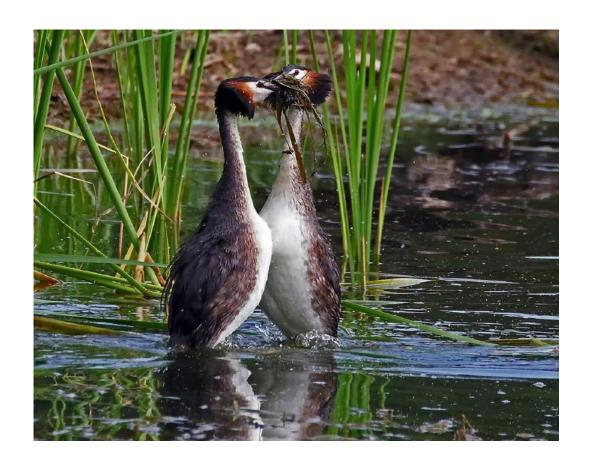

#### "GREAT CRESTED GREBE DISPLAY"

JIM THOMSON, FRPS (AUSTRALIA)

Nature General