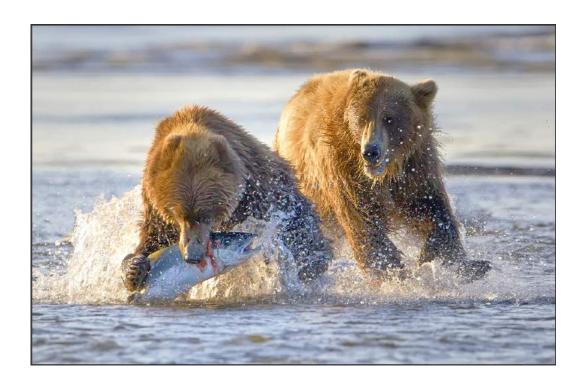

#### **SECTION 1 - NATURE: GENERAL**

| PSA BEST OF SHOW GOLD  HUNG TSUI (HONG KONG): "KIDS LIKE PLAYING" | 206 |
|-------------------------------------------------------------------|-----|
| CVDCC GOLD                                                        |     |
| HUNG TSUI (HONG KONG): "LAST STAND OF THE WILDEBEESTS BABY"       | 207 |
| CVDCC SILVER                                                      | 440 |
| PHILLIP KWAN (CANADA): "BEAR SWIM WITH SALMON"                    | 113 |
| CVDCC SILVER                                                      | 219 |
| DRE VAN MENSEL (BELGIUM): "IT TAKES TWO"                          | 219 |
| CVDCC BRONZE                                                      | 70  |
| HEIDI GAUTHREAUX (USA): ""ROUGH AND TUMBLE""                      | 70  |
| CVDCC BRONZE                                                      | 85  |
| JIM HAGAN (USA): "MOM AND HATCHLINGS"                             | 00  |
| CVDCC BRONZE                                                      | 185 |
| BARUN SINHA (INDIA): "SPARRING GODWITS NO 3"                      | 100 |
| JUDGE'S CHOICE                                                    | 33  |
| CHING CHING CHAN (HONG KONG): "BIG FISH TO SHARE"                 | 00  |
| JUDGE'S CHOICE                                                    | 46  |
| DONALD DEDONATO (USA): "MATRIARCH"                                |     |
| JUDGE'S CHOICE                                                    | 215 |
| DRE VAN MENSEL (BELGIUM): "AL PAREND ETEN"                        |     |

"BEAR EATING FISH"

PHILLIP KWAN, GMPSA/G, GPSA (CANADA)

Nature Wildlife

**CVDCC Silver** 

"BEAR SWIM WITH SALMON"

PHILLIP KWAN, GMPSA/G, GPSA (CANADA)

Nature General

"ELEPHANT PLAYING"