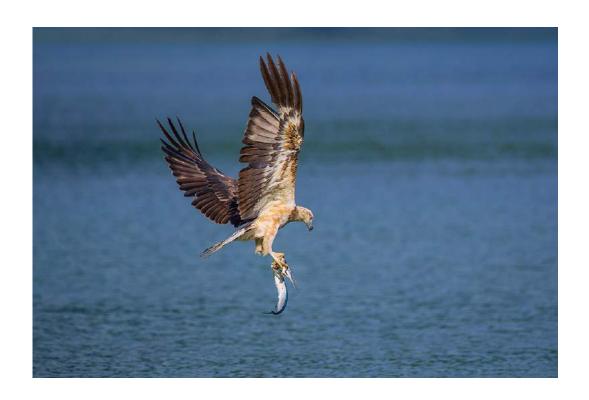

#### "RECEDING LIGHT, ALGODONES DUNES"

**CRAIG TOMS (USA)** 

Nature General

PSA Best of Show Gold

"CATCH"

HUNG TSUI (HONG KONG)

Nature Wildlife

"HOME"