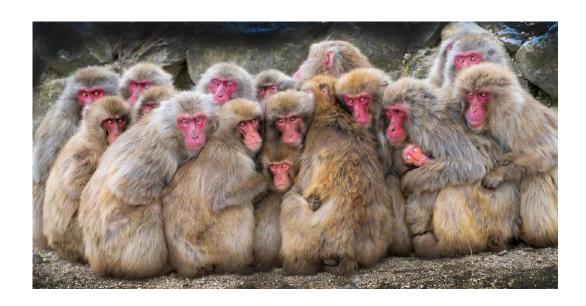

Nature General

"SNOW MONKEY FEEDING"

PHILLIP KWAN, GMPSA/G, GPSA (CANADA)

Nature General

"CATCHING MOMENT 2"

**CHAU KEI CHECKY LAM (HONG KONG)** 

Nature Wildlife

"WHITE EAGLE FLYING CATCHING"