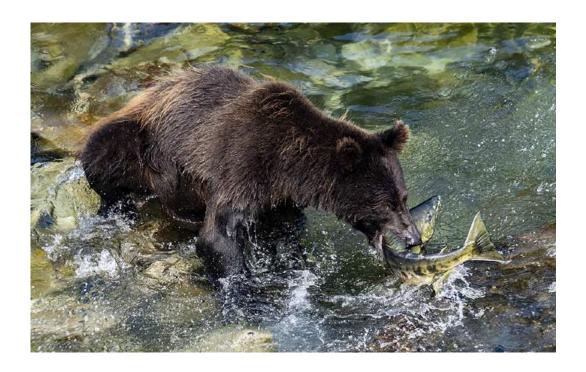

#### **SECTION 1 - NATURE: GENERAL**

| PSA BEST OF SHOW GOLD  HUNG TSUI (HONG KONG): "KIDS LIKE PLAYING" | 206 |
|-------------------------------------------------------------------|-----|
| CVDCC GOLD                                                        |     |
| HUNG TSUI (HONG KONG): "LAST STAND OF THE WILDEBEESTS BABY"       | 207 |
| CVDCC SILVER                                                      | 440 |
| PHILLIP KWAN (CANADA): "BEAR SWIM WITH SALMON"                    | 113 |
| CVDCC SILVER                                                      | 219 |
| DRE VAN MENSEL (BELGIUM): "IT TAKES TWO"                          | 219 |
| CVDCC BRONZE                                                      | 70  |
| HEIDI GAUTHREAUX (USA): ""ROUGH AND TUMBLE""                      | 70  |
| CVDCC BRONZE                                                      | 85  |
| JIM HAGAN (USA): "MOM AND HATCHLINGS"                             | 00  |
| CVDCC BRONZE                                                      | 185 |
| BARUN SINHA (INDIA): "SPARRING GODWITS NO 3"                      | 100 |
| JUDGE'S CHOICE                                                    | 33  |
| CHING CHING CHAN (HONG KONG): "BIG FISH TO SHARE"                 | 00  |
| JUDGE'S CHOICE                                                    | 46  |
| DONALD DEDONATO (USA): "MATRIARCH"                                |     |
| JUDGE'S CHOICE                                                    | 215 |
| DRE VAN MENSEL (BELGIUM): "AL PAREND ETEN"                        |     |

"BEAR EATING FISH"

PHILLIP KWAN, GMPSA/G, GPSA (CANADA)

Nature Wildlife

**CVDCC Silver** 

"BEAR SWIM WITH SALMON"

PHILLIP KWAN, GMPSA/G, GPSA (CANADA)

Nature General

"ELEPHANT PLAYING"