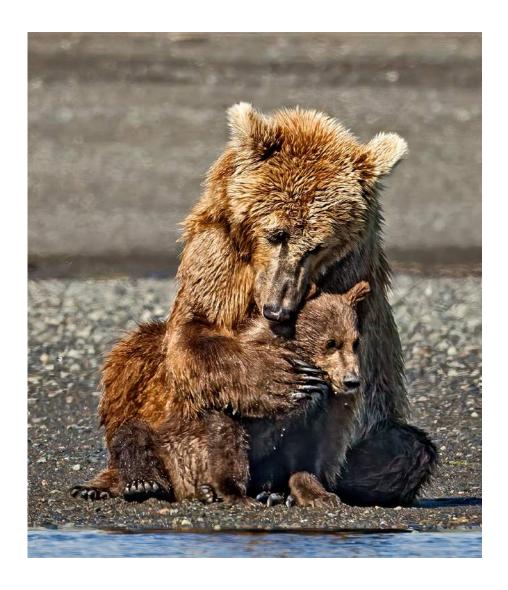

#### **SECTION 1 - NATURE: GENERAL**

| PSA BEST OF SHOW GOLD  HUNG TSUI (HONG KONG): "KIDS LIKE PLAYING" | 206 |
|-------------------------------------------------------------------|-----|
| CVDCC GOLD                                                        |     |
| HUNG TSUI (HONG KONG): "LAST STAND OF THE WILDEBEESTS BABY"       | 207 |
| CVDCC SILVER                                                      | 440 |
| PHILLIP KWAN (CANADA): "BEAR SWIM WITH SALMON"                    | 113 |
| CVDCC SILVER                                                      | 219 |
| DRE VAN MENSEL (BELGIUM): "IT TAKES TWO"                          | 219 |
| CVDCC BRONZE                                                      | 70  |
| HEIDI GAUTHREAUX (USA): ""ROUGH AND TUMBLE""                      | 70  |
| CVDCC BRONZE                                                      | 85  |
| JIM HAGAN (USA): "MOM AND HATCHLINGS"                             | 00  |
| CVDCC BRONZE                                                      | 185 |
| BARUN SINHA (INDIA): "SPARRING GODWITS NO 3"                      | 100 |
| JUDGE'S CHOICE                                                    | 33  |
| CHING CHING CHAN (HONG KONG): "BIG FISH TO SHARE"                 | 00  |
| JUDGE'S CHOICE                                                    | 46  |
| DONALD DEDONATO (USA): "MATRIARCH"                                |     |
| JUDGE'S CHOICE                                                    | 215 |
| DRE VAN MENSEL (BELGIUM): "AL PAREND ETEN"                        |     |

#### **SECTION 2 - NATURE: WILDLIFE**

| PSA BE | ST OF SHOW GOLD                                         |     |
|--------|---------------------------------------------------------|-----|
|        | HUNG TSUI (HONG KONG): "CATCH"                          | 204 |
| CVDCC  | GOLD                                                    |     |
|        | HUNG TSUI (HONG KONG): "LEARNING"                       | 208 |
| CVDCC  | SILVER                                                  |     |
|        | GUEK CHENG LIM (MALAYSIA): "MEAL 22"                    | 132 |
| CVDCC  | SILVER                                                  |     |
|        | CHARLES STRICKER (USA): "BROWN BEARS HEAD BUTTING 1431" | 193 |
| CVDCC  | BRONZE                                                  |     |
|        | NAN CARDER (USA): "KIT FOX 8480"                        | 26  |
| CVDCC  | BRONZE                                                  |     |
|        | BETTY CHAN (CANADA): "HYENAS FEASTING"                  | 28  |
| CVDCC  | BRONZE                                                  |     |
|        | CHRISTINE HADFIELD (ENGLAND): "IMPALA WITH OXPECKER"    | 83  |
| JUDGE' | S CHOICE                                                |     |
|        | JIE FISCHER (USA): "KISS OF FISH"                       | 58  |
| JUDGE' | S CHOICE                                                |     |
|        | TOM SAVAGE (USA): "EATING TOGETHER"                     |     |
| JUDGE' | S CHOICE                                                |     |
|        | HUNG TSUI (HONG KONG): "TRUNK"                          | 209 |