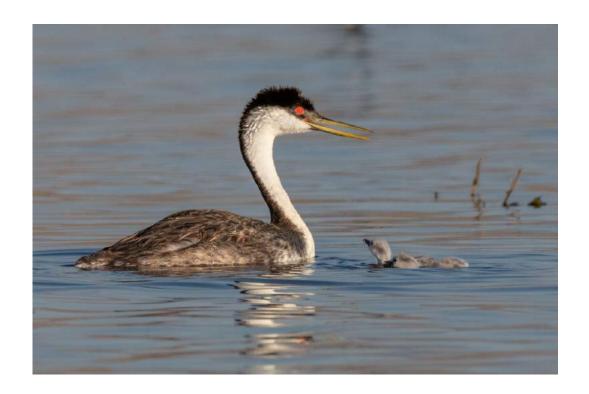

#### ALLAN ROSE (AUSTRALIA)

Nature General

HM

"FEEDING MOM-WESTERN GREBES"

ERIK ROSENGREN, FPSA, PPSA (USA)

Nature General