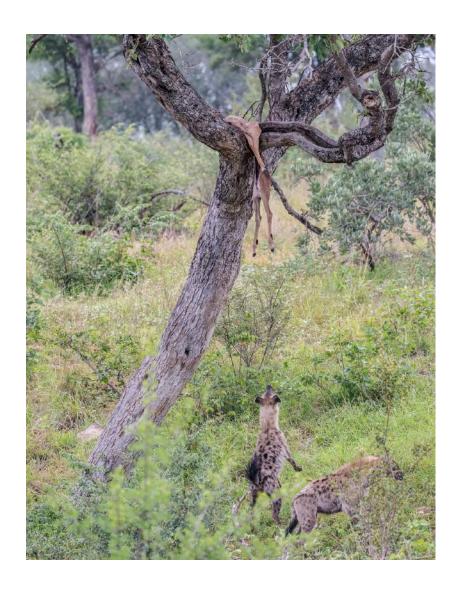

#### "PROUD HYENA CARRIES CARCASS 3310"

**CHARLES STRICKER (USA)** 

Nature General

"JOSHUA TREE AND NIGHT SKY"

RICK STROBAUGH (USA)

Nature General