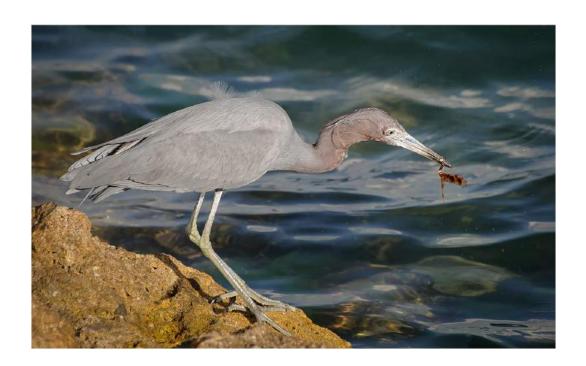

#### "LITTLE BLUE HERON REFLECTED"

**CHRISTINE WILKINS (USA)** 

Nature General

"HOOPOE WITH CATERPILLAR"

ANNE WOODINGTON (GUERNSEY)

Nature Wildlife

"IN NAMIBIA33"

DANLEI YE, GMPSA, GPSA (CANADA)