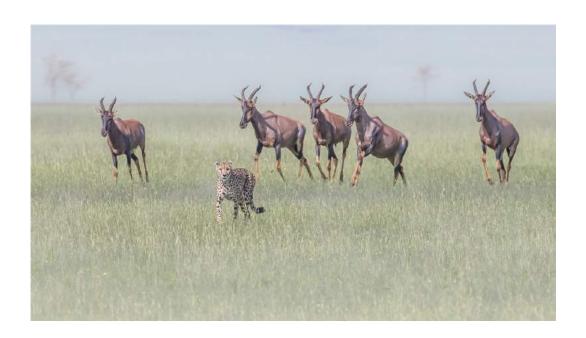

""WITHIN THE GRASP""

RICK GAUTHREAUX (USA)

Nature General

"CHEETAH STARE"

**GRAEME GUY, EPSA (MALAYSIA)** 

Nature Wildlife

"EAGLE WITH PUFFER FISH"

**GRAEME GUY, EPSA (MALAYSIA)** 