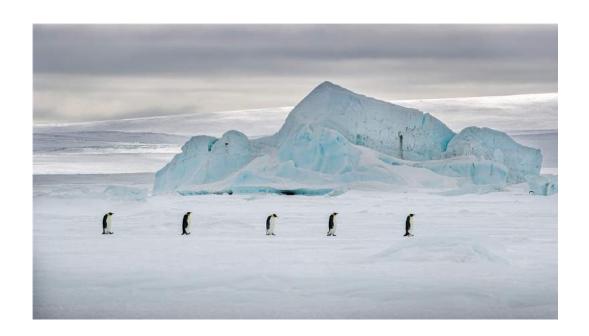

DRE VAN MENSEL, GMPSA/B (BELGIUM)

Nature General



"PERFECT KIL"

DRE VAN MENSEL, GMPSA/B (BELGIUM)

Nature Wildlife



"SLAUGHTER FIELD"

DRE VAN MENSEL, GMPSA/B (BELGIUM)

Nature Wildlife



"SHARING"

**INGE VAUTRIN, PPSA (USA)** 

Nature General



#### "GEE NEVER TOO BIG FOR ME"

JAMES WAT (USA)

Nature General



#### "CORMORANT SPLASH DOWN"

LARRY WHITE (USA)

Nature General



"GOOSE LANDING"

LARRY WHITE (USA)

Nature General



#### "HUMMINGBIRD FEEDING"

LARRY WHITE (USA)

Nature Wildlife



#### "LITTLE BLUE HERON REFLECTED"

**CHRISTINE WILKINS (USA)** 

Nature General



"HOOPOE WITH CATERPILLAR"

ANNE WOODINGTON (GUERNSEY)

Nature Wildlife



"IN NAMIBIA33"

DANLEI YE, GMPSA, GPSA (CANADA)

Nature General



"TAKIN DRIVES CHEETAH"

JIANMIN ZHANG (CHINA)

Nature Wildlife



#### "THE WORLD OF EMPEROR PENGUINS"

JIANMIN ZHANG (CHINA)

Nature General