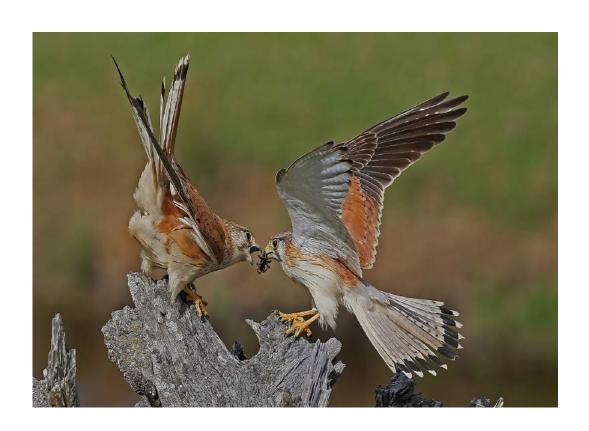

#### "MALE KESTREL PASSING SPIDER TO FEM"

JIM THOMSON, FRPS (AUSTRALIA)

Nature Wildlife

"PAIRING KESTRELS 7D"

JIM THOMSON, FRPS (AUSTRALIA)

Nature Wildlife