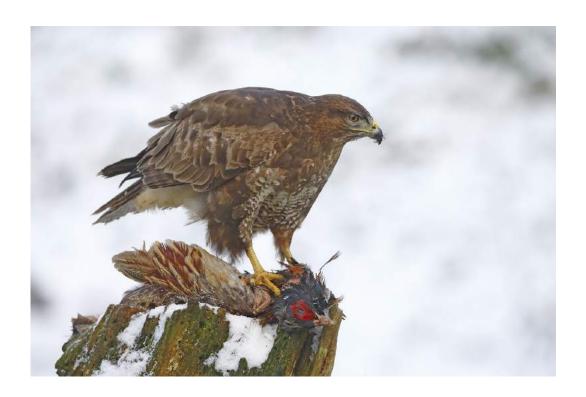

#### "BUZZARD STANDS ON COCK PHEASANT"

**BOB DEVINE, GMPSA (ENGLAND)** 

Nature General

"JACKAL CHASES FAWN"

**BOB DEVINE, GMPSA (ENGLAND)** 

Nature Wildlife

"LION FAMILY MOVE KILL"

**BOB DEVINE, GMPSA (ENGLAND)** 