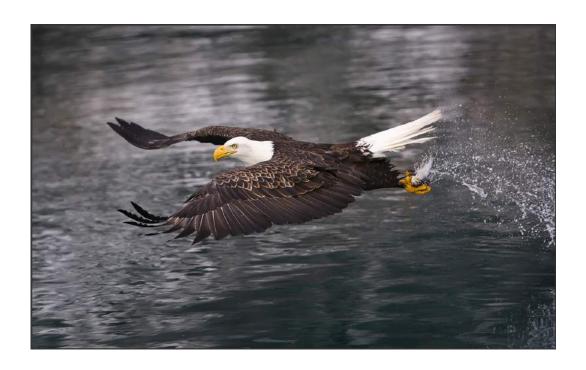

ANDREW KURCHEY, APSA (USA)

Nature General

"AURORA OVER ROCK"

PHILLIP KWAN, GMPSA/G, GPSA (CANADA)

Nature General

"BALD EAGLE CATCHING FISH"

PHILLIP KWAN, GMPSA/G, GPSA (CANADA)

Nature Wildlife