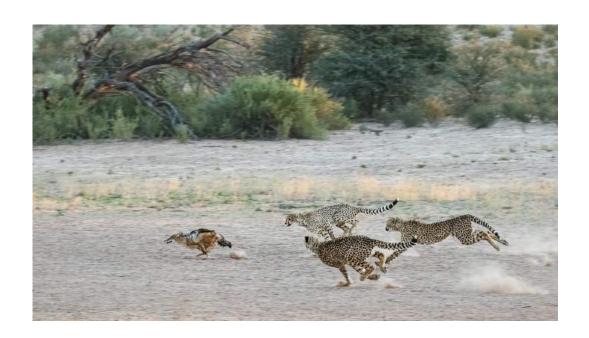

#### "RED MILKWEED BEETLES MATING 56"

LARRY MOYER (USA)

Nature General

"3 CHEETAH CHASE JACKAL"

CRAIG PARKER, MPSA, BPSA (AUSTRALIA)

Nature General

"HYEANA WISH THEY COULD JUMP"

CRAIG PARKER, MPSA, BPSA (AUSTRALIA)