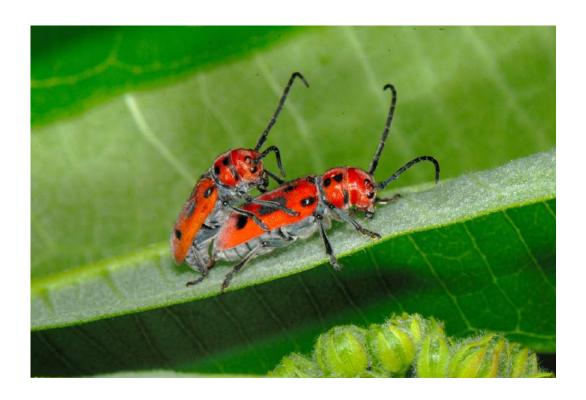

#### "RED MILKWEED BEETLES MATING 56"

LARRY MOYER (USA)

Nature General

"3 CHEETAH CHASE JACKAL"

CRAIG PARKER, MPSA, BPSA (AUSTRALIA)

Nature General

"HYEANA WISH THEY COULD JUMP"

CRAIG PARKER, MPSA, BPSA (AUSTRALIA)