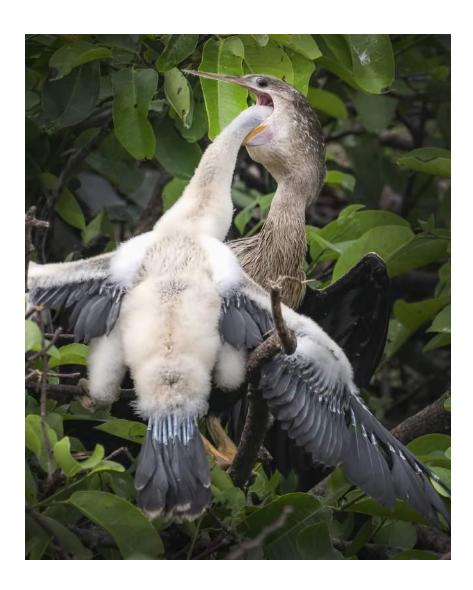

#### "WOOD STORK BUILDING NEST"

MARGARET HENNES, PPSA (USA)

Nature Wildlife

"AMBOSELI ELEPHANTS"

**DENNIS HILL, PPSA (AUSTRALIA)** 

Nature Wildlife

"INJURED SEAL"

HANS-PETER HORNBOSTEL, PPSA (GERMANY)