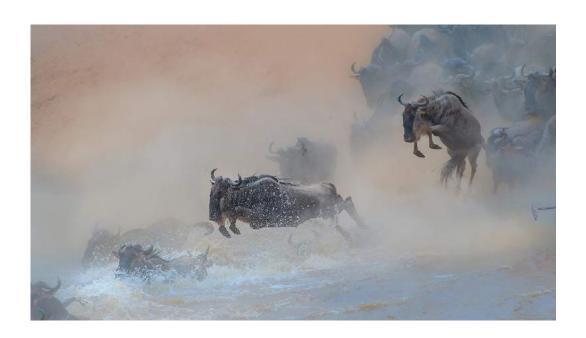

#### **SECTION 1 - NATURE: GENERAL**

| PSA BEST OF SHOW GOLD  HUNG TSUI (HONG KONG): "KIDS LIKE PLAYING" | 206 |
|-------------------------------------------------------------------|-----|
| CVDCC GOLD                                                        |     |
| HUNG TSUI (HONG KONG): "LAST STAND OF THE WILDEBEESTS BABY"       | 207 |
| CVDCC SILVER                                                      | 440 |
| PHILLIP KWAN (CANADA): "BEAR SWIM WITH SALMON"                    | 113 |
| CVDCC SILVER                                                      | 219 |
| DRE VAN MENSEL (BELGIUM): "IT TAKES TWO"                          | 219 |
| CVDCC BRONZE                                                      | 70  |
| HEIDI GAUTHREAUX (USA): ""ROUGH AND TUMBLE""                      | 70  |
| CVDCC BRONZE                                                      | 85  |
| JIM HAGAN (USA): "MOM AND HATCHLINGS"                             | 00  |
| CVDCC BRONZE                                                      | 185 |
| BARUN SINHA (INDIA): "SPARRING GODWITS NO 3"                      | 100 |
| JUDGE'S CHOICE                                                    | 33  |
| CHING CHING CHAN (HONG KONG): "BIG FISH TO SHARE"                 | 00  |
| JUDGE'S CHOICE                                                    | 46  |
| DONALD DEDONATO (USA): "MATRIARCH"                                |     |
| JUDGE'S CHOICE                                                    | 215 |
| DRE VAN MENSEL (BELGIUM): "AL PAREND ETEN"                        |     |

#### **CVDCC Gold**

"LAST STAND OF THE WILDEBEESTS BABY"

**HUNG TSUI (HONG KONG)** 

Nature General

**CVDCC** Gold

"LEARNING"

HUNG TSUI (HONG KONG)

Nature Wildlife