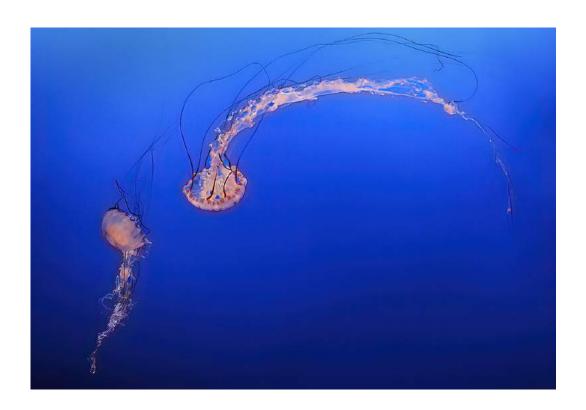

"OPPOSING JELLYFISH"

SHIRL AIROV-BIELING, PPSA (USA)

Nature General

"GROOMING ROO"

DAVID BASSETT (AUSTRALIA)

Nature Wildlife

НМ

"HUMPBACK FREEDOM"