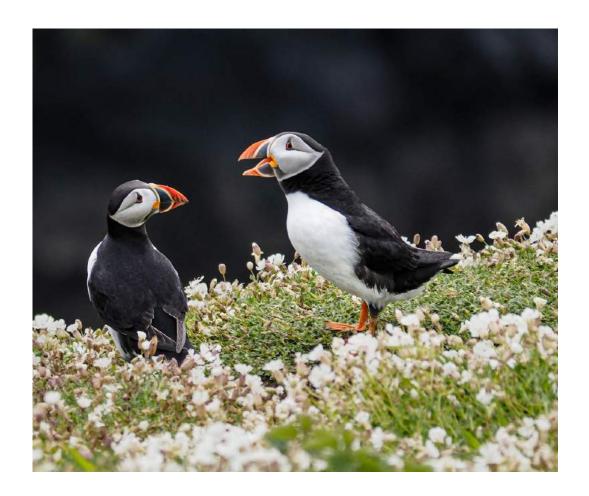

#### НМ

"ATLANTIC PUFFIN IN FLIGHT WF 1"

**GUNTHER RIEHLE, APSA, GMPSA/P (GERMANY)** 

Nature General

"ATLANTIC PUFFIN WF 19"

GUNTHER RIEHLE, APSA, GMPSA/P (GERMANY)

Nature Wildlife

"GANG OF TWO 1"