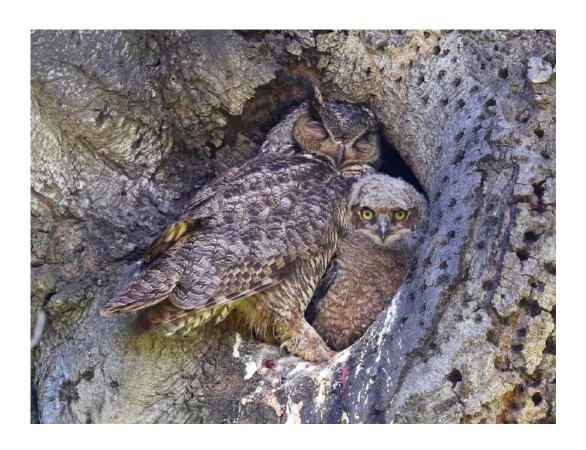

TS SPLASH"

VALENTINA SOKOLSKAYA, APSA, EPSA (USA)

Nature General



"IBIS WITH CRAB 2772"

VALENTINA SOKOLSKAYA, APSA, EPSA (USA)

Nature Wildlife



"FOX IN THE SNOW III"

**OLEG SOKOLSKY, PPSA (USA)** 

Nature Wildlife



НМ

"MURMURATION II"

**OLEG SOKOLSKY, PPSA (USA)** 

Nature General



#### "BROWN BEAR INTIMIDATES CUB 0541"

**CHARLES STRICKER (USA)** 

Nature Wildlife



**CVDCC Silver** 

"BROWN BEARS HEAD BUTTING 1431"

**CHARLES STRICKER (USA)** 

Nature Wildlife



#### "MOTHER BEAR DISCIPLINES CUB 1434"

**CHARLES STRICKER (USA)** 

Nature General



#### "PROUD HYENA CARRIES CARCASS 3310"

**CHARLES STRICKER (USA)** 

Nature General



"JOSHUA TREE AND NIGHT SKY"

RICK STROBAUGH (USA)

Nature General



#### "RAINBOW IN JOSHUA TREE"

RICK STROBAUGH (USA)

Nature General



"STUCK AT HOME WITH MOM"

SAMUEL SUN (USA)

Nature General



"HOKKAIDO SNOW MONKEY 14"

LEE ENG TAN, PPSA (SINGAPORE)

Nature General



#### "GREAT CRESTED GREBE DISPLAY"

JIM THOMSON, FRPS (AUSTRALIA)

Nature General



#### "MALE KESTREL PASSING SPIDER TO FEM"

JIM THOMSON, FRPS (AUSTRALIA)

Nature Wildlife



"PAIRING KESTRELS 7D"

JIM THOMSON, FRPS (AUSTRALIA)

Nature Wildlife



#### "RECEDING LIGHT, ALGODONES DUNES"

**CRAIG TOMS (USA)** 

Nature General



PSA Best of Show Gold

"CATCH"

HUNG TSUI (HONG KONG)

Nature Wildlife



"HOME"

**HUNG TSUI (HONG KONG)** 

Nature General



PSA Best of Show Gold

"KIDS LIKE PLAYING"

**HUNG TSUI (HONG KONG)** 

Nature General



#### **CVDCC Gold**

"LAST STAND OF THE WILDEBEESTS BABY"

**HUNG TSUI (HONG KONG)** 

Nature General



**CVD