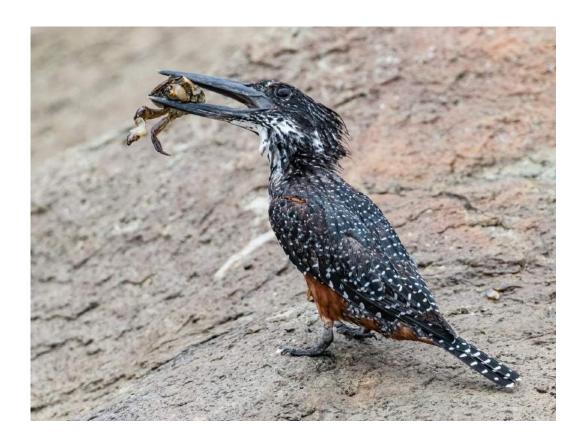

Nature Wildlife

"PICK YOUR NOSE FOR YOU"

CRAIG PARKER, MPSA, BPSA (AUSTRALIA)

Nature General

"PIED KINGFISHER WITH CRAB 02"

CRAIG PARKER, MPSA, BPSA (AUSTRALIA)

Nature Wildlife

HM