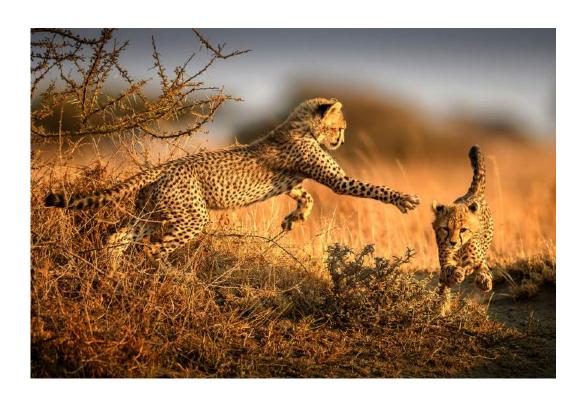

#### "TWO CHEETAHS IN THE MORNING LIGHT"

**HUNG TSUI (HONG KONG)** 

Nature Wildlife