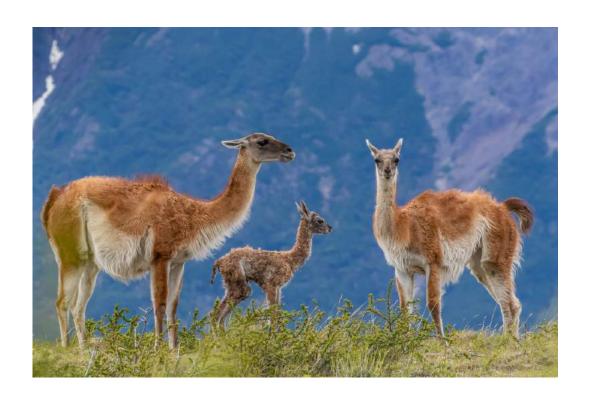

#### "GUANACO WITH NURSING CHULENGO"

DEE LANGEVIN, MPSA2 (USA)

Nature Wildlife

НМ

"SUCCESSFUL CATCH"

DEE LANGEVIN, MPSA2 (USA)

Nature General

"TERN CAPTURE"