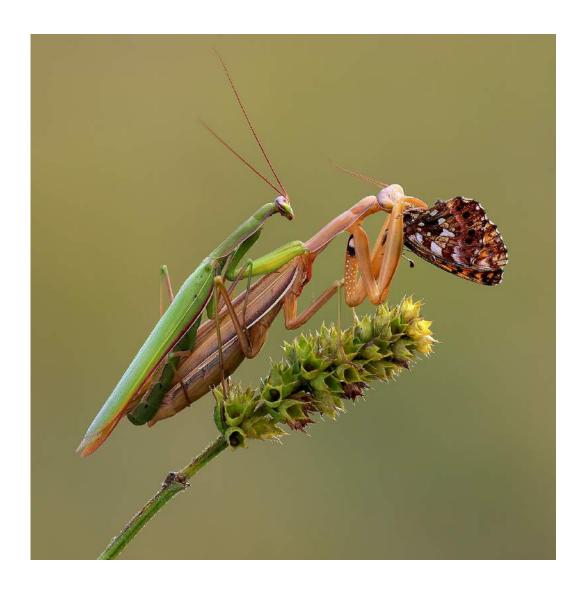

Nature General

"MEAT EATING BUZZARD"

RENE VAN ECHELPOEL, EPSA (BELGIUM)

Nature General

Judge's Choice

"AL PAREND ETEN"

DRE VAN MENSEL, GMPSA/B (BELGIUM)

Nature General

"EATING A BUTTERFLY"

DRE VAN MENSEL, GMPSA/B (BELGIUM)

Nature General

"FLINKE HAP"

DRE VAN MENSEL, GMPSA/B (BELGIUM)

Nature Wildlife

"I AM BACK"

DRE VAN MENSEL, GMPSA/B (BELGIUM)