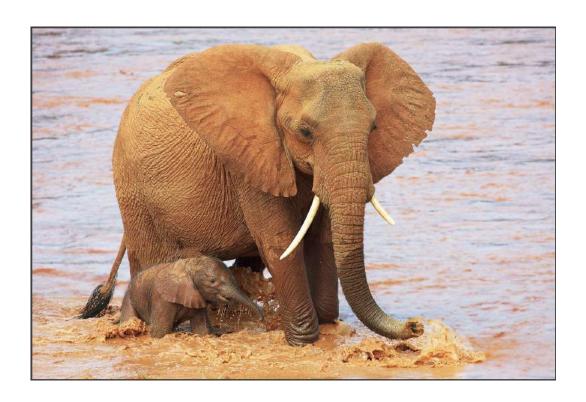

#### **NATURE ACCEPTANCES INDEX**

COACHELIA INTERNATIONAL EXHIBITION

NG = NATURE GENERAL : NW = NATURE WILDLIFE

|                                                                | Image No   |                                          | Image No |
|----------------------------------------------------------------|------------|------------------------------------------|----------|
| NW "WOOD STORK BUILDING NEST" . HILL, DENNIS, PPSA (AUSTRALIA) | 88         |                                          |          |
| NW "AMBOSELI ELEPHANTS" .                                      | 89         |                                          |          |
| HORNBOSTEL, HANS-PETER, PPSA (GERMANY                          | )          |                                          |          |
| NG "INJURED SEAL" .                                            | 90         | NG "SOUTH AMERICAN COMB DUCK TAKE2" .    | 91       |
| HSIONG, YOUMANS, PPSA (USA)                                    |            |                                          |          |
| NW "TEACH" .                                                   | 92         |                                          |          |
| HUTCHISON, GEORGE, QPSA (USA)                                  |            |                                          |          |
| NW "TAKE HOME DINNER" <b>HM.</b>                               | 93         |                                          |          |
| KANUNNIKOV, VIKTOR, EPSA (RUSSIAN FEDER                        | ATION)     |                                          |          |
| NG "COPRINOPSIS LAGOPIDES 1".                                  | 94         | NG "HONEY FUNGUS 1".                     | 95       |
| KING, FRANCIS, GMPSA (CANADA)                                  |            |                                          |          |
| NG "BALD EAGLE SKIMMING OVER POND 104" .                       | 96         | NG "BROWN BEAR EATING SALMON" .          | 97       |
| NW "HERON GOT FISH" .                                          | 98         | NG "HOOPOE EXCHANGING FOOD" .            | 99       |
| NW "OSPREY GOT ANOTHER FISH" <b>HM</b> .                       | 100        |                                          |          |
| KLEINDIENST, VALERIE (AUSTRALIA)                               |            |                                          |          |
| NW "HUNGRY EGRETS" .                                           | 101        |                                          |          |
| KRAMER, IRENE, EPSA (USA)                                      |            |                                          |          |
| NW "HUNGRY LITTLE BROWN BAT" <b>HM</b> .                       | 102        | NG "WINGS AT TECOMA" .                   | 103      |
| KUEBLER, BARBARA, APSA, MPSA (USA)                             |            |                                          |          |
| NW "ANHINGA CHICK FEEDING" .                                   | 104        | NG "OLD ELEPHANT" .                      | 105      |
| KUO, CHUN CHENG, EPSA, SPSA (TAIWAN)                           |            |                                          |          |
| NW "FOOD CATCHING" .                                           | 106        | NW "FOOD CATCHING 01" HM.                | 107      |
| NG "RED SWIRL 17".                                             | 108        |                                          |          |
| KURCHEY, ANDREW, APSA (USA)                                    |            |                                          |          |
| NG "MOTH ON TREE" .                                            | 109        |                                          |          |
| KWAN, PHILLIP, GMPSA/G, GPSA (CANADA)                          |            |                                          |          |
| NG "AURORA OVER ROCK" .                                        | 110        | NW "BALD EAGLE CATCHING FISH" .          | 111      |
| NW "BEAR EATING FISH" .                                        | 112        | NG "BEAR SWIM WITH SALMON" CVDCC Silver. | 113      |
| NW "ELEPHANT PLAYING" .                                        | 114        | NW "POLAR BEAR PLAYING" <b>HM</b> .      | 115      |
| NG "POLAR BEAR PLAYING 36".                                    | 116        | NG "SNOW MONKEY FEEDING" .               | 117      |
| LAM, CHAU KEI CHECKY (HONG KONG)                               |            |                                          |          |
| NW "CATCHING MOMENT 2".                                        | 118        | NG "WHITE EAGLE FLYING CATCHING".        | 119      |
| NW "LIONS LOVING" .<br>NG "WHITE EAGLE CATCHING FLY 2" .       | 120<br>122 | NG "MONKEY DEPENDENT" .                  | 121      |
| LAM, JILL (CANADA)                                             | 144        |                                          |          |
| NW "HUMMINGBIRD 1" .                                           | 123        | NW "LOONFAMILY 4" .                      | 124      |
| NW "PINE MARTEN 4" .                                           | 125        | NW "TERN TOSSING THE FISH".              | 126      |
|                                                                |            |                                          |          |

#### "WOOD STORK BUILDING NEST"

MARGARET HENNES, PPSA (USA)

Nature Wildlife

"AMBOSELI ELEPHANTS"

**DENNIS HILL, PPSA (AUSTRALIA)** 

Nature Wildlife

"INJURED SEAL"

HANS-PETER HORNBOSTEL, PPSA (GERMANY)