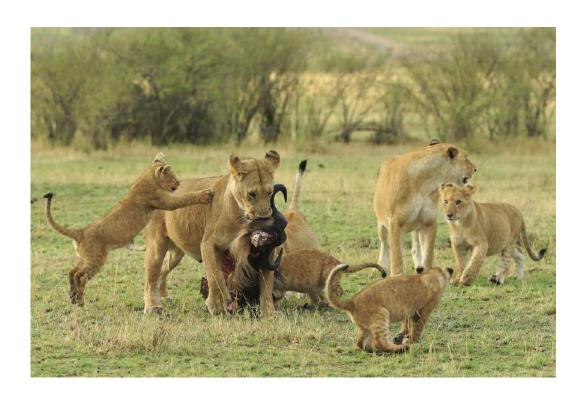

#### "BUZZARD STANDS ON COCK PHEASANT"

**BOB DEVINE, GMPSA (ENGLAND)** 

Nature General

"JACKAL CHASES FAWN"

**BOB DEVINE, GMPSA (ENGLAND)** 

Nature Wildlife

"LION FAMILY MOVE KILL"

**BOB DEVINE, GMPSA (ENGLAND)** 