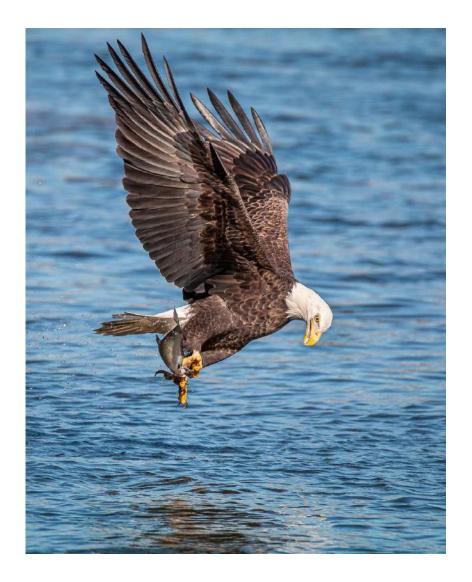

ANDREW KURCHEY, APSA (USA)

Nature General

"AURORA OVER ROCK"

PHILLIP KWAN, GMPSA/G, GPSA (CANADA)

Nature General

"BALD EAGLE CATCHING FISH"

PHILLIP KWAN, GMPSA/G, GPSA (CANADA)

Nature Wildlife