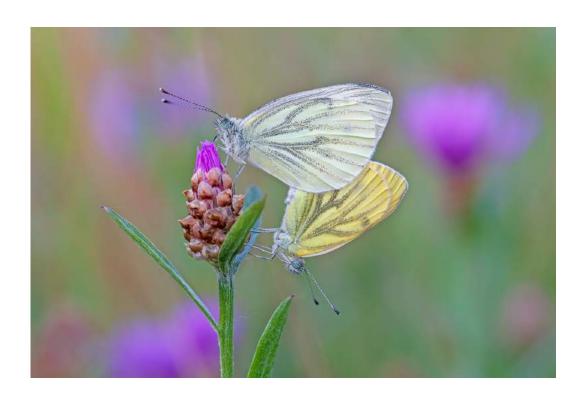

"GREEN VEINED WHITES"

**BIRGIT PUSTELNIK, PPSA (GERMANY)** 

Nature General

"MARBLED WHITE 06"

**BIRGIT PUSTELNIK, PPSA (GERMANY)** 

Nature General

HM

"RED VEINED DARTER"