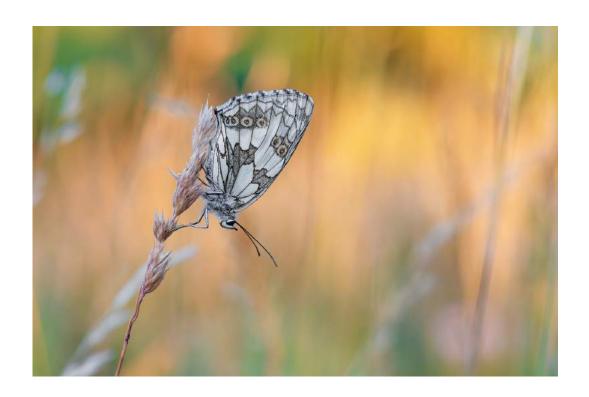

"GREEN VEINED WHITES"

**BIRGIT PUSTELNIK, PPSA (GERMANY)** 

Nature General

"MARBLED WHITE 06"

**BIRGIT PUSTELNIK, PPSA (GERMANY)** 

Nature General

HM

"RED VEINED DARTER"