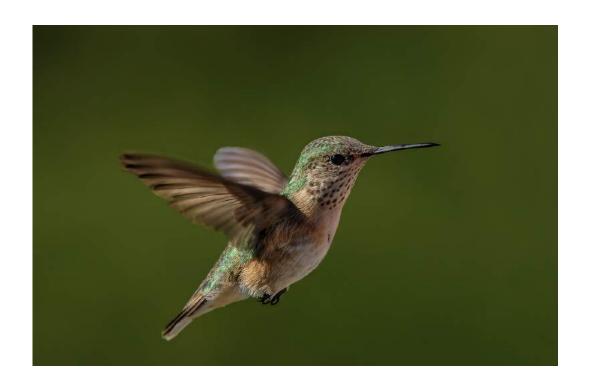

"GREEN VEINED WHITES"

**BIRGIT PUSTELNIK, PPSA (GERMANY)** 

Nature General

"MARBLED WHITE 06"

**BIRGIT PUSTELNIK, PPSA (GERMANY)** 

Nature General

HM

"RED VEINED DARTER"