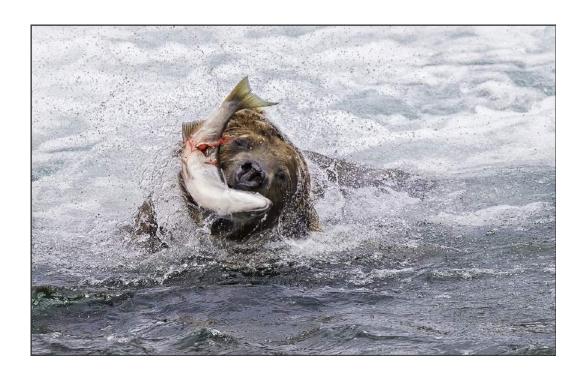

#### "BROWN BEAR EATING SALMON"

FRANCIS KING, GMPSA (CANADA)

Nature General

"HERON GOT FISH"

FRANCIS KING, GMPSA (CANADA)

Nature Wildlife

"HOOPOE EXCHANGING FOOD"

FRANCIS KING, GMPSA (CANADA)