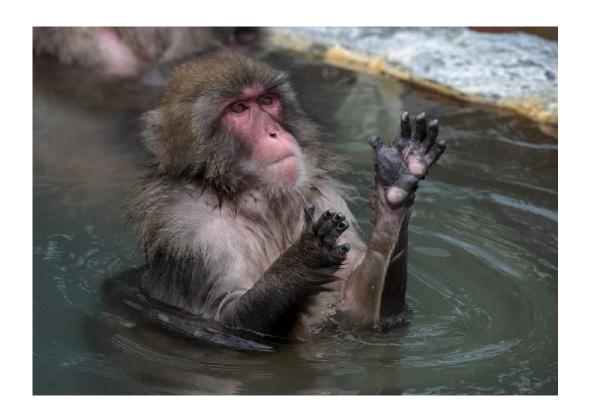

#### "RAINBOW IN JOSHUA TREE"

RICK STROBAUGH (USA)

Nature General

"STUCK AT HOME WITH MOM"

SAMUEL SUN (USA)

Nature General

"HOKKAIDO SNOW MONKEY 14"

LEE ENG TAN, PPSA (SINGAPORE)