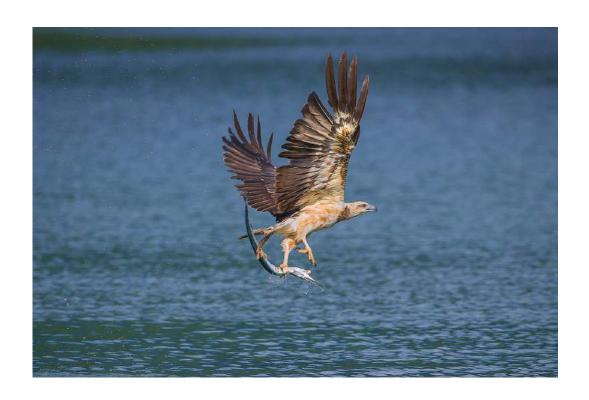

#### "RECEDING LIGHT, ALGODONES DUNES"

**CRAIG TOMS (USA)** 

Nature General

PSA Best of Show Gold

"CATCH"

HUNG TSUI (HONG KONG)

Nature Wildlife

"HOME"