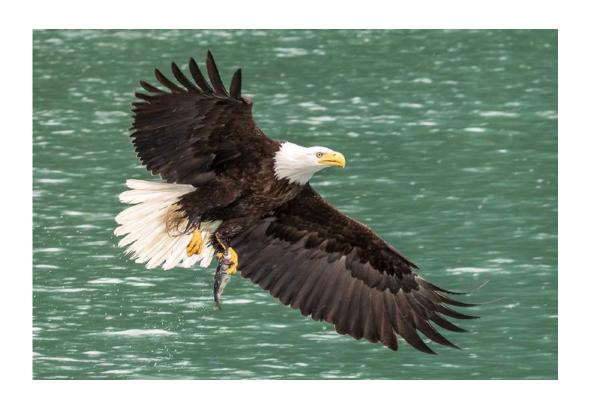

ANDREW KURCHEY, APSA (USA)

Nature General

"AURORA OVER ROCK"

PHILLIP KWAN, GMPSA/G, GPSA (CANADA)

Nature General

"BALD EAGLE CATCHING FISH"

PHILLIP KWAN, GMPSA/G, GPSA (CANADA)

Nature Wildlife