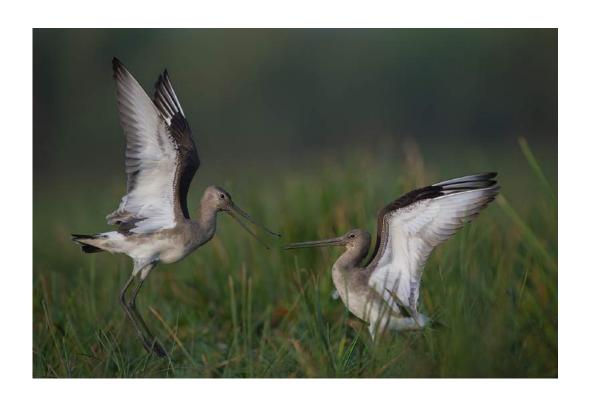

"INCOMING 2"

JR SCHNELZER, FPSA, MPSA (USA)

Nature General

"POLAR BEAR ON ICE\_0576"

BARUN SINHA (INDIA)

Nature Wildlife

НМ

"SPARRING GODWITS NO 1"

BARUN SINHA (INDIA)

Nature General

НМ

"SPARRING GODWITS NO 2"

BARUN SINHA (INDIA)

Nature General

**CVDCC** Bronze

"SPARRING GODWITS NO 3"