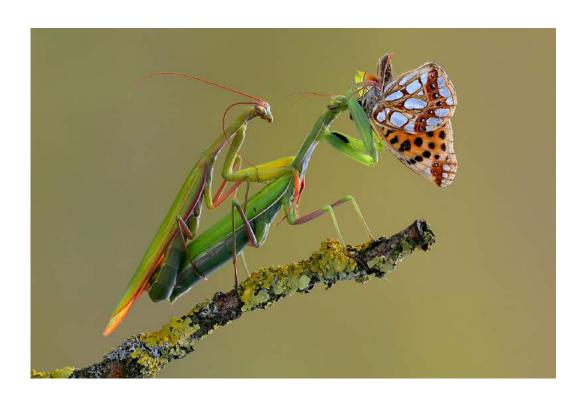

Nature General

"MEAT EATING BUZZARD"

RENE VAN ECHELPOEL, EPSA (BELGIUM)

Nature General

Judge's Choice

"AL PAREND ETEN"

DRE VAN MENSEL, GMPSA/B (BELGIUM)

Nature General

"EATING A BUTTERFLY"

DRE VAN MENSEL, GMPSA/B (BELGIUM)

Nature General

"FLINKE HAP"

DRE VAN MENSEL, GMPSA/B (BELGIUM)

Nature Wildlife

"I AM BACK"

DRE VAN MENSEL, GMPSA/B (BELGIUM)