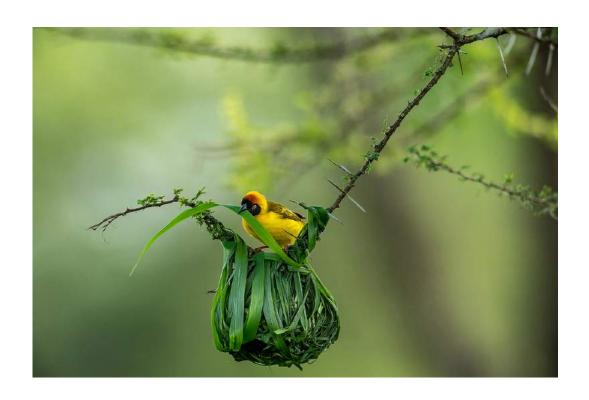

"SOUTHERNGROUNDHORNBILL AND JUVENILE"

CRAIG PARKER, MPSA, BPSA (AUSTRALIA)

Nature Wildlife

"WEAVER NEST CONSTRUCTION 05"

CRAIG PARKER, MPSA, BPSA (AUSTRALIA)

Nature General

"LIFE AT THE ARCTIC"

ANGELA POGGIONI, PPSA (USA)