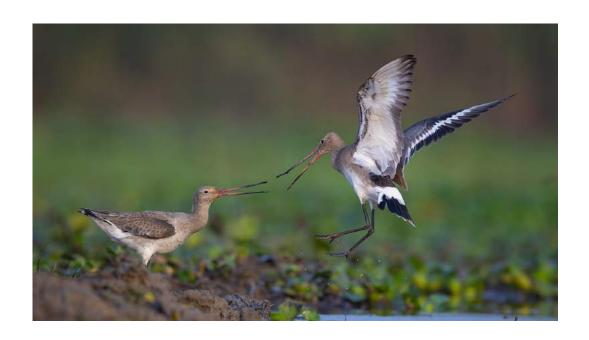

"INCOMING 2"

JR SCHNELZER, FPSA, MPSA (USA)

Nature General

"POLAR BEAR ON ICE\_0576"

BARUN SINHA (INDIA)

Nature Wildlife

НМ

"SPARRING GODWITS NO 1"

BARUN SINHA (INDIA)

Nature General

НМ

"SPARRING GODWITS NO 2"

BARUN SINHA (INDIA)

Nature General

**CVDCC** Bronze

"SPARRING GODWITS NO 3"