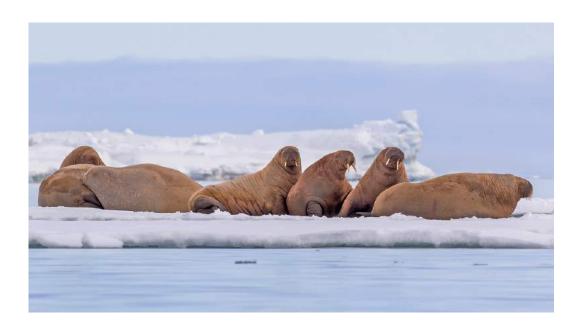

Nature Wildlife

"WALRUS 21"

H.W. CHAN, FPSA, GMPSA/G (HONG KONG)

Nature Wildlife

HM

"GREEN CAT SPIDER 5"

JEN CHIEH CHANG, PPSA (TAIWAN)

Nature Wildlife