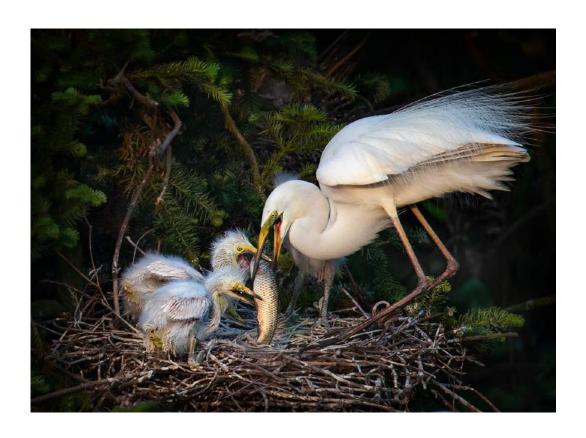

НМ

"MALE SWORDBILL"

**GRAEME GUY, EPSA (MALAYSIA)** 

Nature General

"KANGAROOS 61"

**WOLFGANG HABRINGER (AUSTRIA)** 

Nature General

"EGRET FEEDING CHICKS"