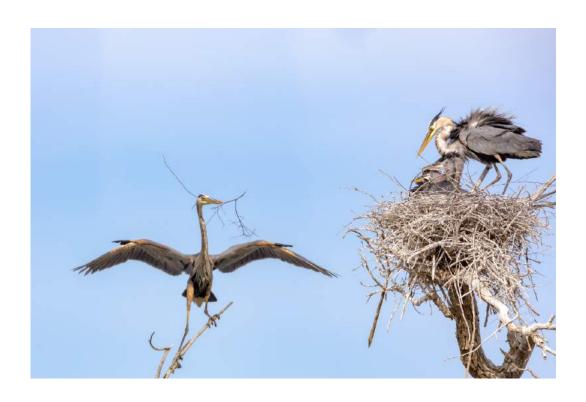

#### "GREBE CHICK REACHES FOR FEATHER 3"

JERRY FENWICK, EPSA (USA)

Nature General

НМ

"GREBE TURNS TO CHICK 2"

JERRY FENWICK, EPSA (USA)

Nature Wildlife

"HERON WITH LIMB FOR NEST"