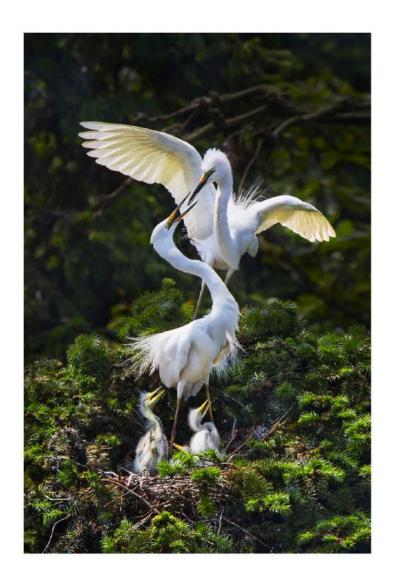

**CHRISTINE HADFIELD (ENGLAND)** 

Nature Wildlife

**CVDCC** Bronze

"IMPALA WITH OXPECKER"

**CHRISTINE HADFIELD (ENGLAND)** 

Nature Wildlife

"FEMALE HUMMINGBIRD"

JIM HAGAN (USA)