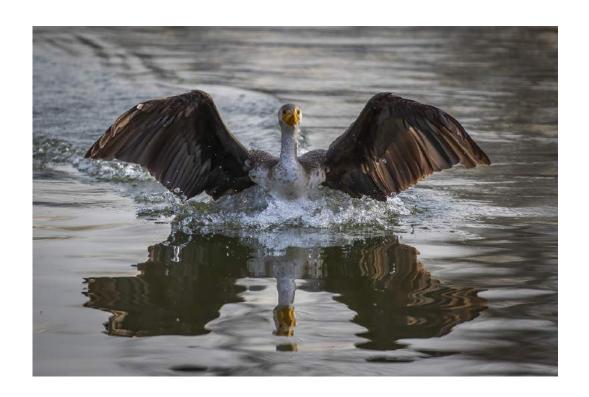

#### "CORMORANT SPLASH DOWN"

LARRY WHITE (USA)

Nature General

"GOOSE LANDING"

LARRY WHITE (USA)

Nature General