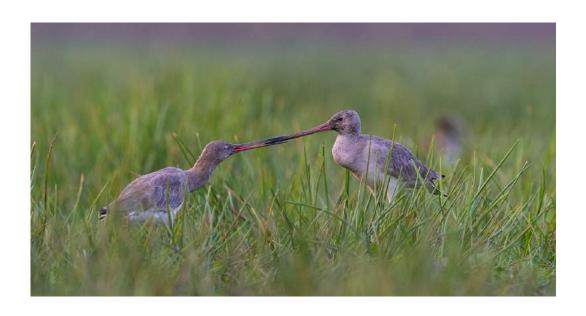

BARUN SINHA (INDIA)

Nature General

"SPARRING GODWITS NO 5"

BARUN SINHA (INDIA)

Nature General

HM

"EAGLE LOOKING AT FISH"

VALENTINA SOKOLSKAYA, APSA, EPSA (USA)