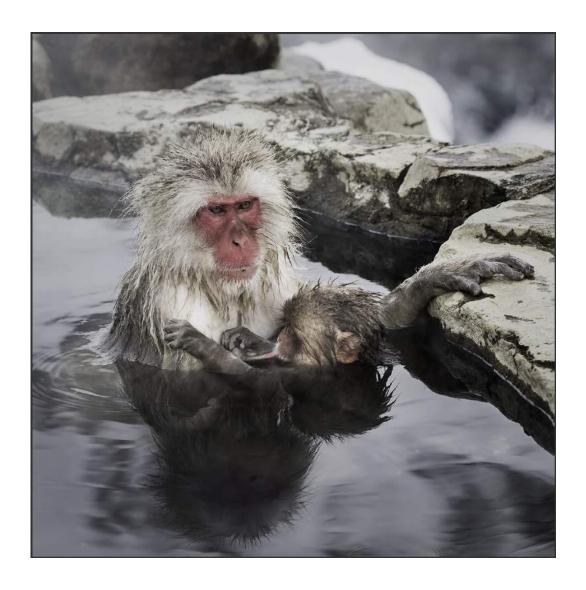

Nature General

"SNOW MONKEY FEEDING"

PHILLIP KWAN, GMPSA/G, GPSA (CANADA)

Nature General

"CATCHING MOMENT 2"

**CHAU KEI CHECKY LAM (HONG KONG)** 

Nature Wildlife

"WHITE EAGLE FLYING CATCHING"