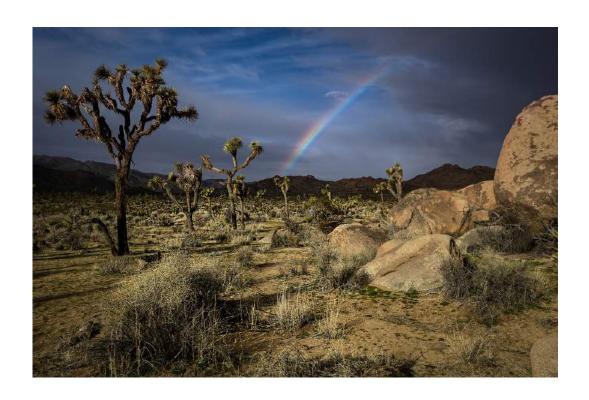

#### "RAINBOW IN JOSHUA TREE"

RICK STROBAUGH (USA)

Nature General

"STUCK AT HOME WITH MOM"

SAMUEL SUN (USA)

Nature General

"HOKKAIDO SNOW MONKEY 14"

LEE ENG TAN, PPSA (SINGAPORE)