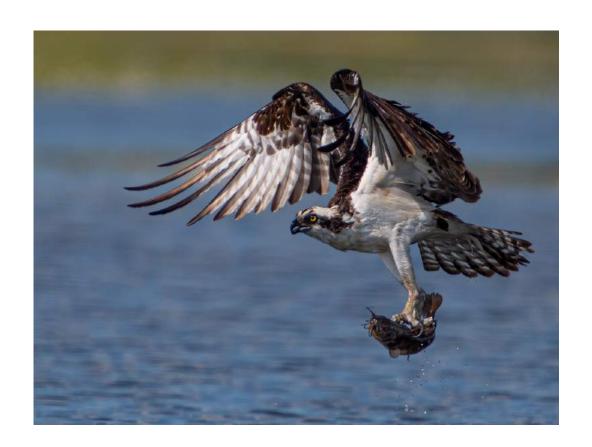

#### "PROUD HYENA CARRIES CARCASS 3310"

**CHARLES STRICKER (USA)** 

Nature General

"JOSHUA TREE AND NIGHT SKY"

RICK STROBAUGH (USA)

Nature General