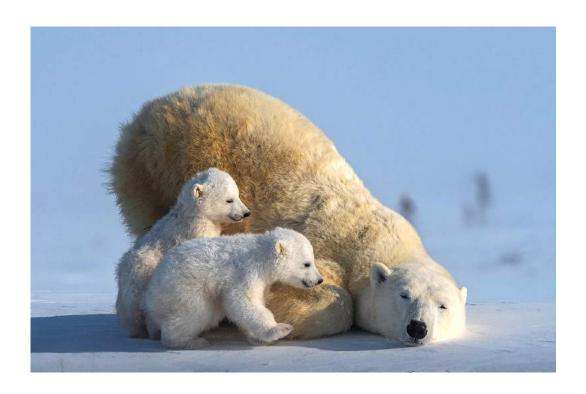

S CARCASS 3310"

**CHARLES STRICKER (USA)** 

Nature General



"JOSHUA TREE AND NIGHT SKY"

RICK STROBAUGH (USA)

Nature General



#### "RAINBOW IN JOSHUA TREE"

RICK STROBAUGH (USA)

Nature General



"STUCK AT HOME WITH MOM"

SAMUEL SUN (USA)

Nature General



"HOKKAIDO SNOW MONKEY 14"

LEE ENG TAN, PPSA (SINGAPORE)

Nature General



#### "GREAT CRESTED GREBE DISPLAY"

JIM THOMSON, FRPS (AUSTRALIA)

Nature General



#### "MALE KESTREL PASSING SPIDER TO FEM"

JIM THOMSON, FRPS (AUSTRALIA)

Nature Wildlife



"PAIRING KESTRELS 7D"

JIM THOMSON, FRPS (AUSTRALIA)

Nature Wildlife



#### "RECEDING LIGHT, ALGODONES DUNES"

**CRAIG TOMS (USA)** 

Nature General



PSA Best of Show Gold

"CATCH"

HUNG TSUI (HONG KONG)

Nature Wildlife



"HOME"

**HUNG TSUI (HONG KONG)** 

Nature General



PSA Best of Show Gold

"KIDS LIKE PLAYING"

**HUNG TSUI (HONG KONG)** 

Nature General



#### **CVDCC Gold**

"LAST STAND OF THE WILDEBEESTS BABY"

**HUNG TSUI (HONG KONG)** 

Nature General



**CVDCC** Gold

"LEARNING"

HUNG TSUI (HONG KONG)

Nature Wildlife



Judge's Choice

"TRUNK"

**HUNG TSUI (HONG KONG)** 

Nature Wildlife



#### "TWO CHEETAHS IN THE MORNING LIGHT"

**HUNG TSUI (HONG KONG)** 

Nature Wildlife



#### "BEATEN PIGEON"

RENE VAN ECHELPOEL, EPSA (BELGIUM)

Nature General



"BLUE HERON"

RENE VAN ECHELPOEL, EPSA (BELGIUM)

Nature Wildlife



"GAAI MET NOOT"

RENE VAN ECHELPOEL, EPSA (BELGIUM)

Nature General



"MEAT EATING BUZZARD"

RENE VAN ECHELPOEL, EPSA (BELGIUM)

Nature General



Judge's Choice

"AL PAREND ETEN"

DRE VAN MENSEL, GMPSA/B (BELGIUM)

Nature Gen