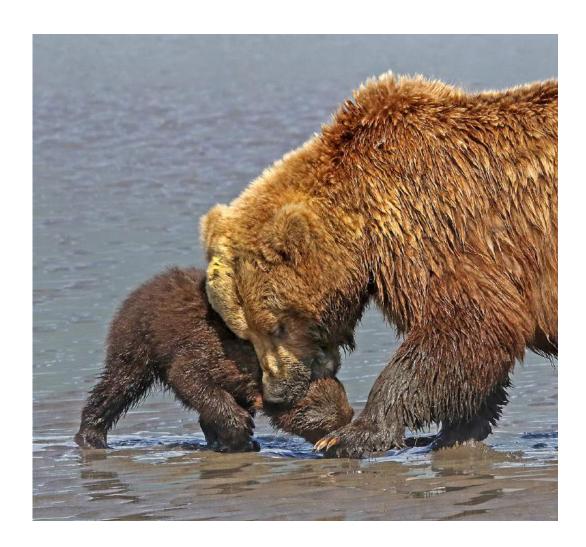

#### "MOTHER BEAR DISCIPLINES CUB 1434"

**CHARLES STRICKER (USA)** 

Nature General