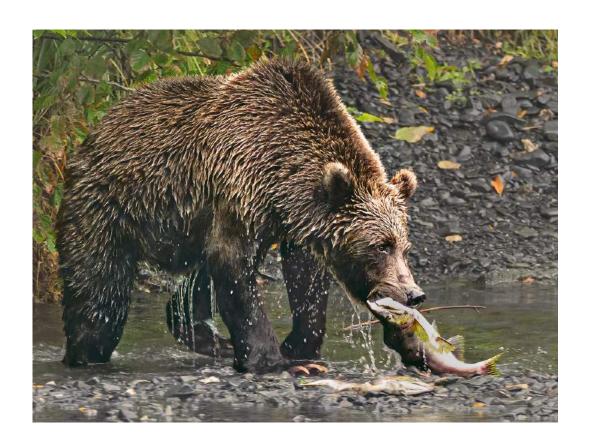

#### **SECTION 1 - NATURE: GENERAL**

| PSA BEST OF SHOW GOLD  HUNG TSUI (HONG KONG): "KIDS LIKE PLAYING" | 206 |
|-------------------------------------------------------------------|-----|
| CVDCC GOLD                                                        |     |
| HUNG TSUI (HONG KONG): "LAST STAND OF THE WILDEBEESTS BABY"       | 207 |
| CVDCC SILVER                                                      | 440 |
| PHILLIP KWAN (CANADA): "BEAR SWIM WITH SALMON"                    | 113 |
| CVDCC SILVER                                                      | 219 |
| DRE VAN MENSEL (BELGIUM): "IT TAKES TWO"                          | 219 |
| CVDCC BRONZE                                                      | 70  |
| HEIDI GAUTHREAUX (USA): ""ROUGH AND TUMBLE""                      | 70  |
| CVDCC BRONZE                                                      | 85  |
| JIM HAGAN (USA): "MOM AND HATCHLINGS"                             | 00  |
| CVDCC BRONZE                                                      | 185 |
| BARUN SINHA (INDIA): "SPARRING GODWITS NO 3"                      | 100 |
| JUDGE'S CHOICE                                                    | 33  |
| CHING CHING CHAN (HONG KONG): "BIG FISH TO SHARE"                 | 00  |
| JUDGE'S CHOICE                                                    | 46  |
| DONALD DEDONATO (USA): "MATRIARCH"                                |     |
| JUDGE'S CHOICE                                                    | 215 |
| DRE VAN MENSEL (BELGIUM): "AL PAREND ETEN"                        |     |

#### **SECTION 2 - NATURE: WILDLIFE**

| PSA BE | ST OF SHOW GOLD                                         |     |
|--------|---------------------------------------------------------|-----|
|        | HUNG TSUI (HONG KONG): "CATCH"                          | 204 |
| CVDCC  | GOLD                                                    |     |
|        | HUNG TSUI (HONG KONG): "LEARNING"                       | 208 |
| CVDCC  | SILVER                                                  |     |
|        | GUEK CHENG LIM (MALAYSIA): "MEAL 22"                    | 132 |
| CVDCC  | SILVER                                                  |     |
|        | CHARLES STRICKER (USA): "BROWN BEARS HEAD BUTTING 1431" | 193 |
| CVDCC  | BRONZE                                                  |     |
|        | NAN CARDER (USA): "KIT FOX 8480"                        | 26  |
| CVDCC  | BRONZE                                                  |     |
|        | BETTY CHAN (CANADA): "HYENAS FEASTING"                  | 28  |
| CVDCC  | BRONZE                                                  |     |
|        | CHRISTINE HADFIELD (ENGLAND): "IMPALA WITH OXPECKER"    | 83  |
| JUDGE' | S CHOICE                                                |     |
|        | JIE FISCHER (USA): "KISS OF FISH"                       | 58  |
| JUDGE' | S CHOICE                                                |     |
|        | TOM SAVAGE (USA): "EATING TOGETHER"                     |     |
| JUDGE' | S CHOICE                                                |     |
|        | HUNG TSUI (HONG KONG): "TRUNK"                          | 209 |