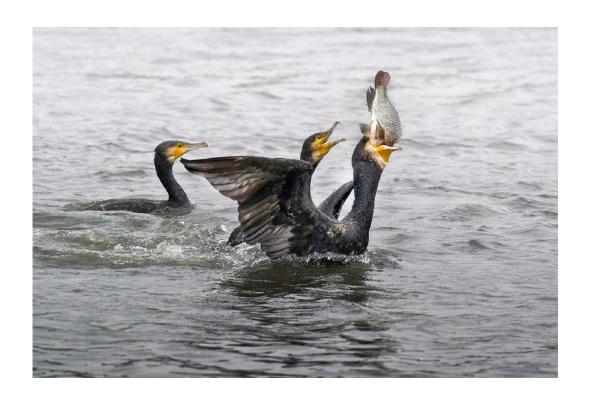

#### "RECEDING LIGHT, ALGODONES DUNES"

**CRAIG TOMS (USA)** 

Nature General

PSA Best of Show Gold

"CATCH"

HUNG TSUI (HONG KONG)

Nature Wildlife

"HOME"