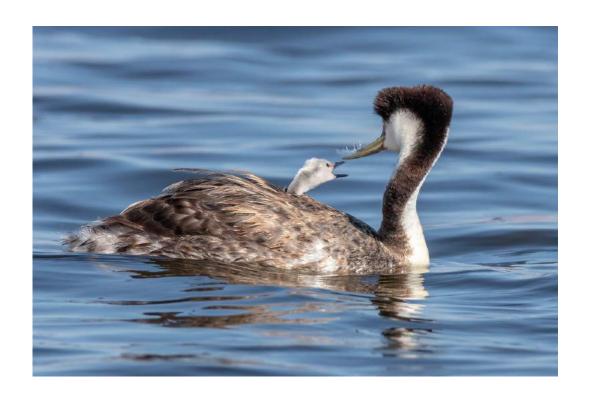

#### "GREBE CHICK REACHES FOR FEATHER 3"

JERRY FENWICK, EPSA (USA)

Nature General

НМ

"GREBE TURNS TO CHICK 2"

JERRY FENWICK, EPSA (USA)

Nature Wildlife

"HERON WITH LIMB FOR NEST"