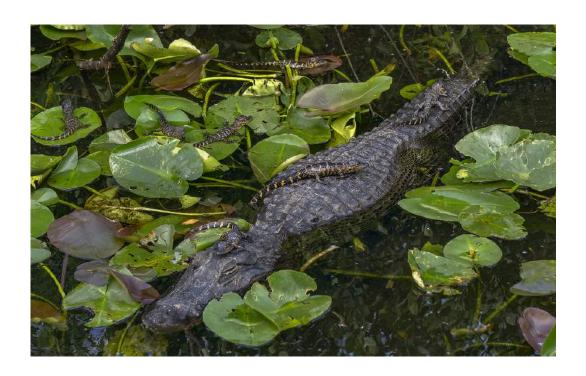

Nature General

**CVDCC** Bronze

"MOM AND HATCHLINGS"

JIM HAGAN (USA)

**Nature General** 

"AND BABY MAKES THREE"

MARGARET HENNES, PPSA (USA)

Nature General