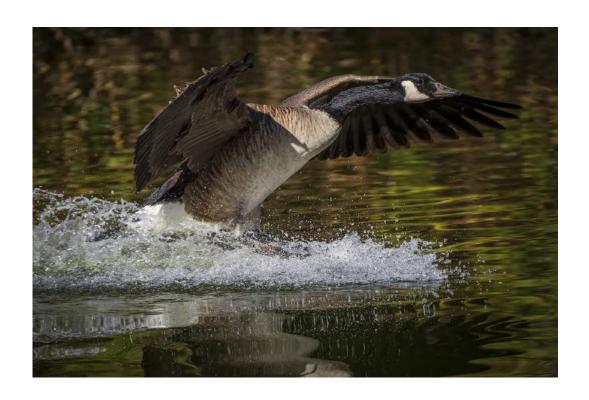

#### "CORMORANT SPLASH DOWN"

LARRY WHITE (USA)

Nature General

"GOOSE LANDING"

LARRY WHITE (USA)

Nature General