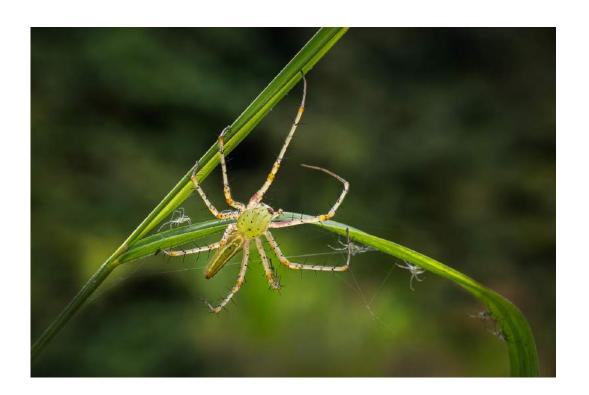

Nature Wildlife

"WALRUS 21"

H.W. CHAN, FPSA, GMPSA/G (HONG KONG)

Nature Wildlife

HM

"GREEN CAT SPIDER 5"

JEN CHIEH CHANG, PPSA (TAIWAN)

Nature Wildlife