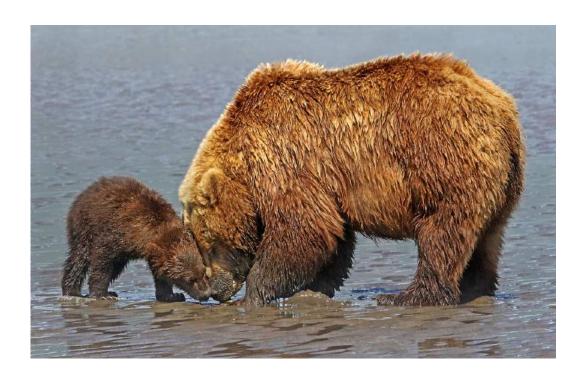

#### "BROWN BEAR INTIMIDATES CUB 0541"

**CHARLES STRICKER (USA)** 

Nature Wildlife

**CVDCC Silver** 

"BROWN BEARS HEAD BUTTING 1431"

**CHARLES STRICKER (USA)** 

Nature Wildlife