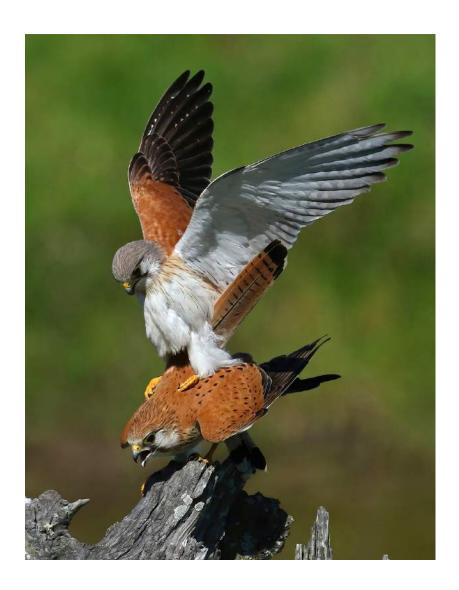

#### "MALE KESTREL PASSING SPIDER TO FEM"

JIM THOMSON, FRPS (AUSTRALIA)

Nature Wildlife

"PAIRING KESTRELS 7D"

JIM THOMSON, FRPS (AUSTRALIA)

Nature Wildlife