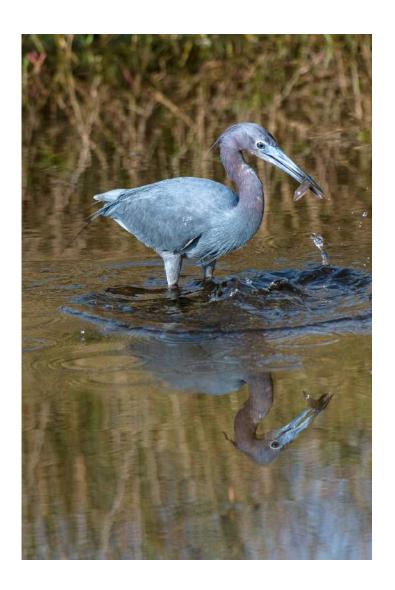

#### "LITTLE BLUE HERON REFLECTED"

**CHRISTINE WILKINS (USA)** 

Nature General

"HOOPOE WITH CATERPILLAR"

ANNE WOODINGTON (GUERNSEY)

Nature Wildlife

"IN NAMIBIA33"

DANLEI YE, GMPSA, GPSA (CANADA)