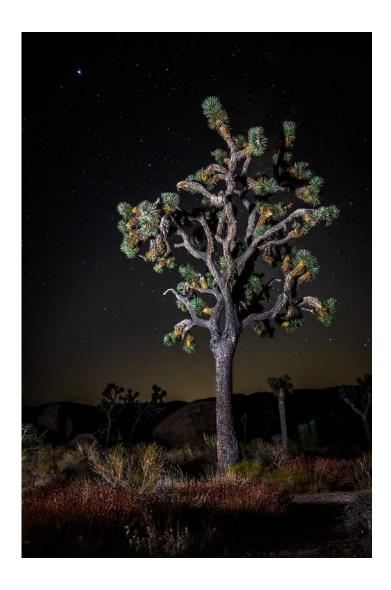

#### "PROUD HYENA CARRIES CARCASS 3310"

**CHARLES STRICKER (USA)** 

Nature General

"JOSHUA TREE AND NIGHT SKY"

RICK STROBAUGH (USA)

Nature General