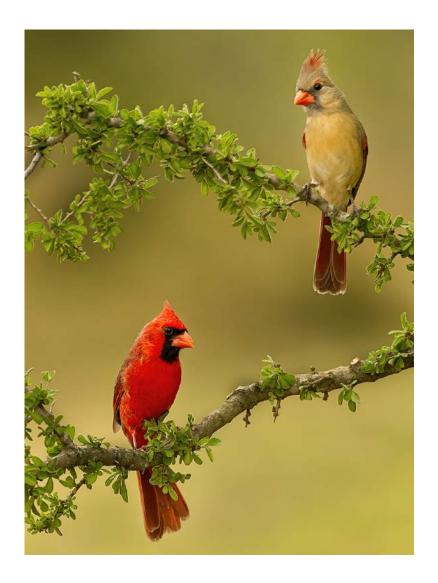

"CARDINAL PAIR 0004"

LILLIAN ROBERTS, PPSA (USA)

**CVDCC Silver** 

"CABBAGE WHITE 8065"

NAN CARDER, FPSA, GMPSA (USA)

**CVDCC Silver** 

"LOOKING UP"

JUDITH PONTI-SGARGI (CANADA)