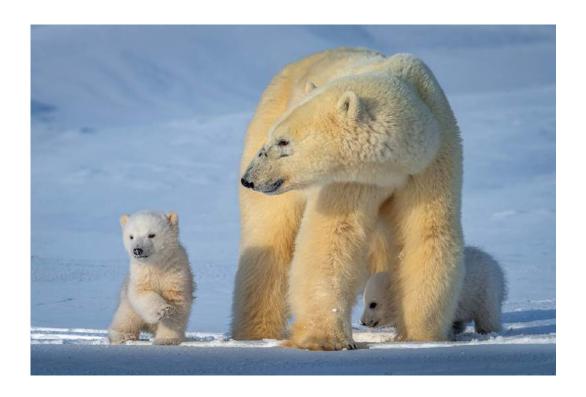

#### **CVDCC** Gold

"LAST STAND OF THE WILDEBEESTS BABY"

HUNG TSUI (HONG KONG)

**CVDCC Silver** 

"BEAR SWIM WITH SALMON"

PHILLIP KWAN, GMPSA/G, GPSA (CANADA)

**CVDCC Silver** 

"IT TAKES TWO"