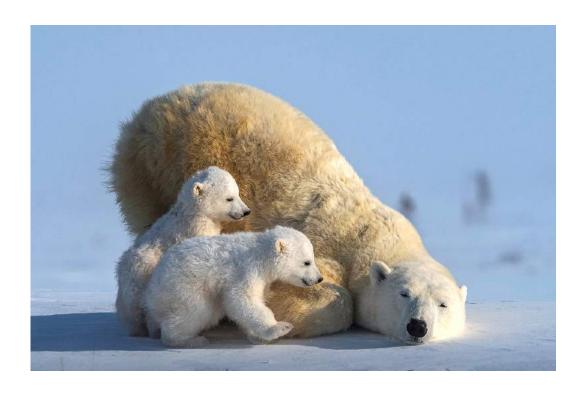

#### **CVDCC** Gold

"LAST STAND OF THE WILDEBEESTS BABY"

HUNG TSUI (HONG KONG)

**CVDCC Silver** 

"BEAR SWIM WITH SALMON"

PHILLIP KWAN, GMPSA/G, GPSA (CANADA)

**CVDCC Silver** 

"IT TAKES TWO"

DRE VAN MENSEL, GMPSA/B (BELGIUM)

**CVDCC** Bronze

""ROUGH AND TUMBLE""

**HEIDI GAUTHREAUX (USA)** 

**CVDCC** Bronze

"MOM AND HATCHLINGS"

JIM HAGAN (USA)

**CVDCC** Bronze