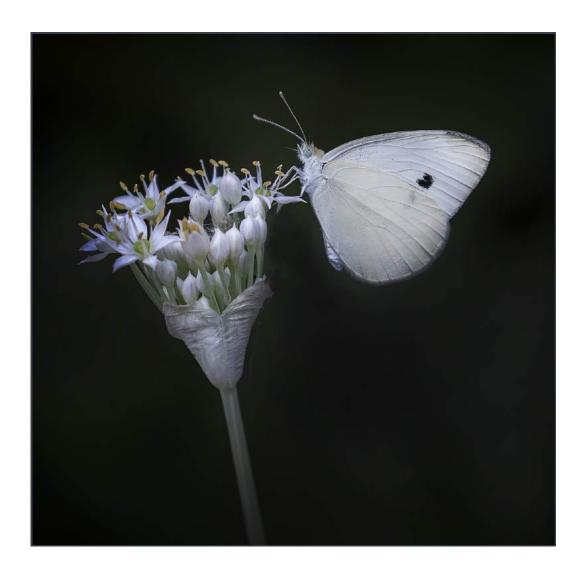

"CARDINAL PAIR 0004"

LILLIAN ROBERTS, PPSA (USA)

**CVDCC Silver** 

"CABBAGE WHITE 8065"

NAN CARDER, FPSA, GMPSA (USA)

**CVDCC Silver** 

"LOOKING UP"

JUDITH PONTI-SGARGI (CANADA)