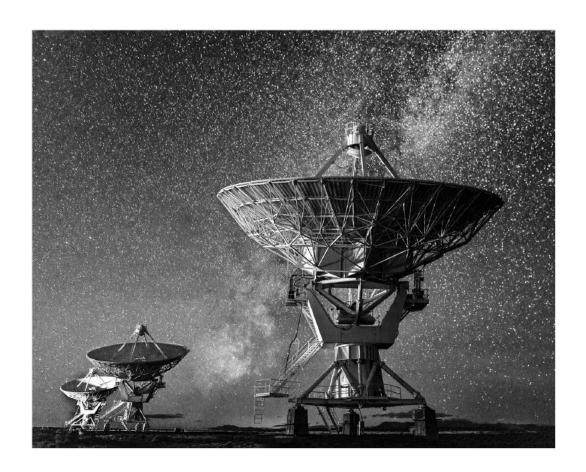

**CVDCC** Bronze

"AUTOBAHNKIRCHE"

**GABRIELE MEYERHOEFER, QPSA (GERMANY)** 

Judge's Choice

"ANTENNA GLOWING RED"

WARD CONAWAY, MPSA (USA)

Judge's Choice

"BUDDHA HOPE"