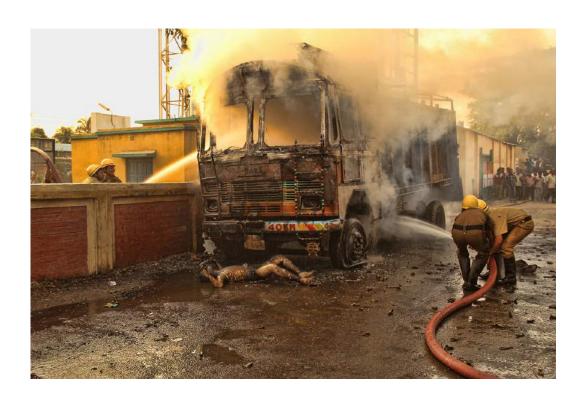

#### **JUDGES**

JOHN ANDREW HUGHES, APSA, PPSAA
HUTCH HUTCHISON, QPSA
BRIAN MAGOR, APSA, MPSA, EFIAP/B

PSA Best of Show Gold

"TOSS UP"

**KURT DEVOE (USA)** 

Photojournalism General

**CVDCC** Gold

"WORK OF FIREFIGHTER 4"

SUBHO SAHA, PPSA (INDIA)

Photojournalism General

**CVDCC** Silver

"SNOWMOBILE IN BLUE HOUR 2"

JILL LAM (CANADA)

**CVDCC Silver** 

"AIRBOURNE BULL"

**ADRIAN LINES (ENGLAND)** 