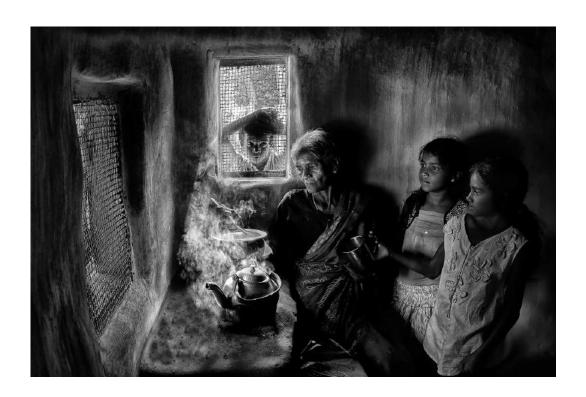

Judge's Choice

"TEA FOR ME"

RAVINDRA RANASINGHE (SRI LANKA)

2021 Coachella International Exhibition of Photography JOSHUA TREE Judging