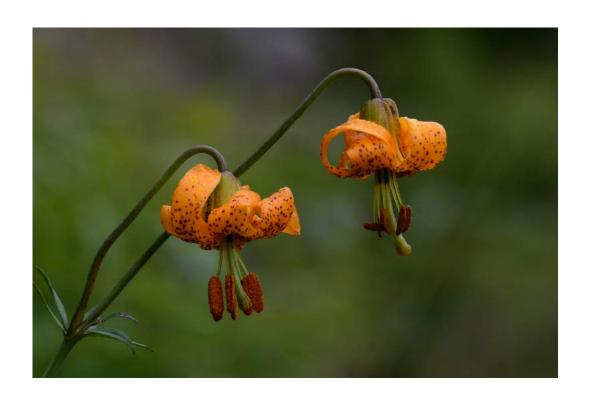

"BLUEBELLS 2"

VIKTOR KANUNNIKOV, EPSA (RUSSIAN FEDERATION)

**CVDCC Silver** 

"WHITE TULIP"

SHIRLEY DAVIS, EPSA (ENGLAND)

**CVDCC** Silver

"COLUMBIA LILIES"

**JAMES POWERS (USA)** 