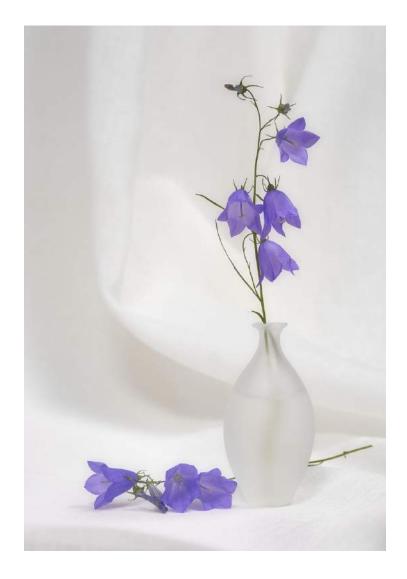

"BLUEBELLS 2"

VIKTOR KANUNNIKOV, EPSA (RUSSIAN FEDERATION)

**CVDCC Silver** 

"WHITE TULIP"

SHIRLEY DAVIS, EPSA (ENGLAND)

**CVDCC** Silver

"COLUMBIA LILIES"

**JAMES POWERS (USA)** 