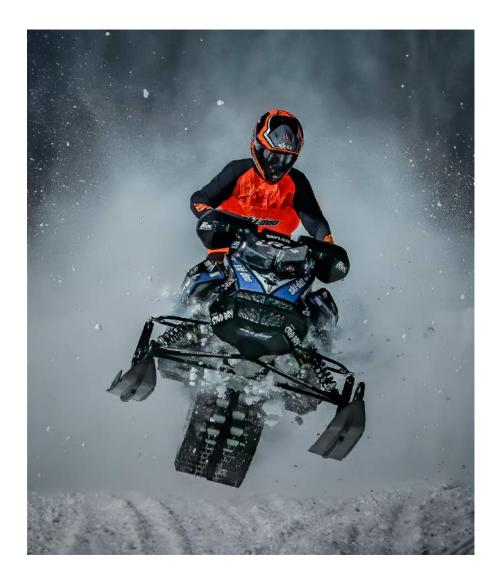

SUBHO SAHA, PPSA (INDIA)

Photojournalism General

**CVDCC** Silver

"SNOWMOBILE IN BLUE HOUR 2"

JILL LAM (CANADA)

**CVDCC Silver** 

"AIRBOURNE BULL"

**ADRIAN LINES (ENGLAND)** 