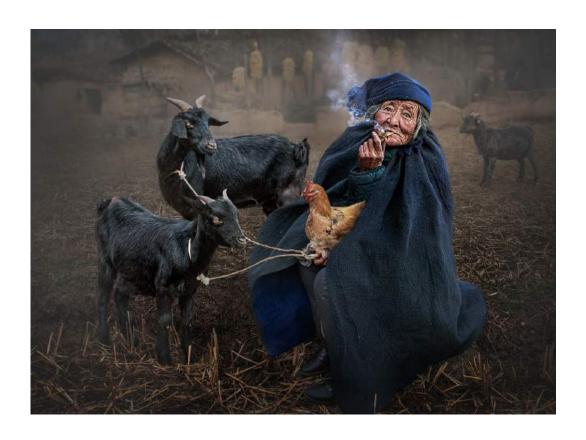

JR SCHNELZER, FPSA, MPSA (USA)

Judge's Choice

"THE GOAT LADY"

CHING CHING CHAN (HONG KONG)

Judge's Choice

"UNDER THE SAME SKY"

CHING CHING CHAN (HONG KONG)

Judge's Choice