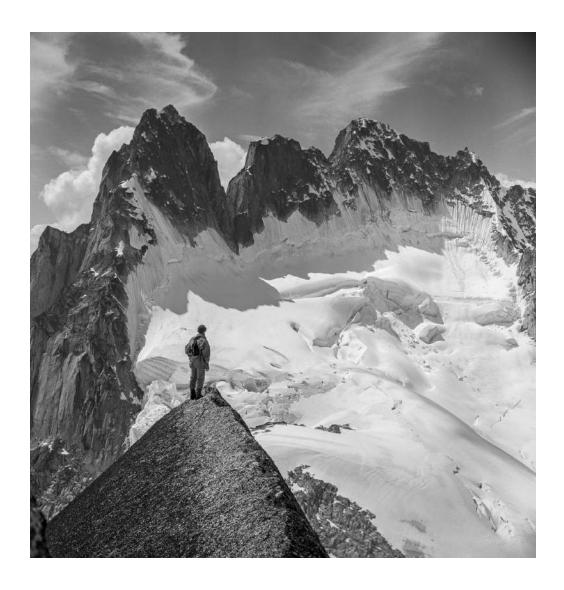

#### "HALF DOME FROM YOSEMITE FALLS"

STEVEN FRIEDMAN (USA)

PID Mono General

"MILKY WAY RISING OVER BOOT ARCH 2"

STEVEN FRIEDMAN (USA)

PID Mono General

"BABY JAY 5576"

VIKI GAUL, APSA, PPSA (CANADA)