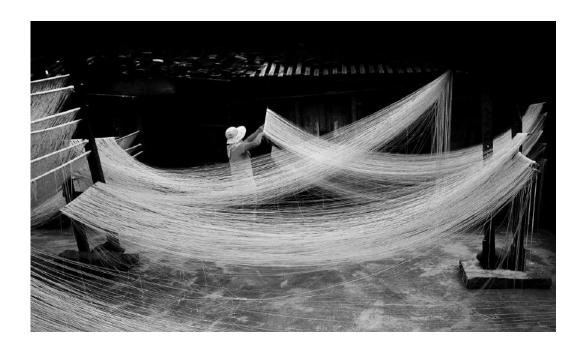

"SURREAL STAIRCASE"

JR SCHNELZER, FPSA, MPSA (USA)

PID Mono Human-Made Objects

"SWEPT AWAY"

JR SCHNELZER, FPSA, MPSA (USA)

PID Mono General

"THE GREAT WALL"

JR SCHNELZER, FPSA, MPSA (USA)