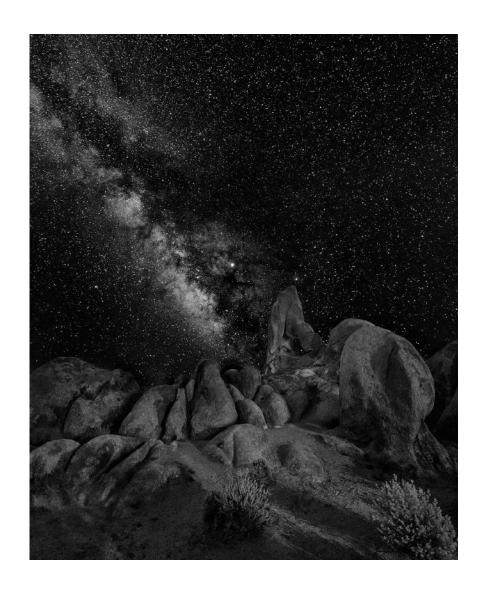

#### "HALF DOME FROM YOSEMITE FALLS"

STEVEN FRIEDMAN (USA)

PID Mono General

"MILKY WAY RISING OVER BOOT ARCH 2"

STEVEN FRIEDMAN (USA)

PID Mono General

"BABY JAY 5576"

VIKI GAUL, APSA, PPSA (CANADA)