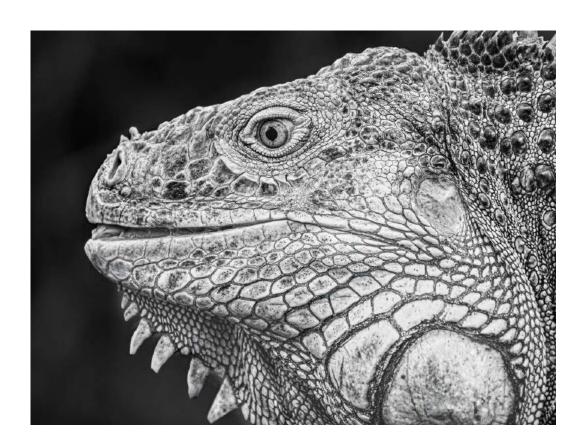

"ARCHES AND STAIRS"

**PEGGY BENSON, PPSA (USA)** 

PID Mono General

"IGUANA FROM COSTA RICA"

ADRIAN BINNEY, QPSA (ENGLAND)

PID Mono General

"CARMEN"

CYRIL BOYD, EPSA (NORTHERN IRELAND)