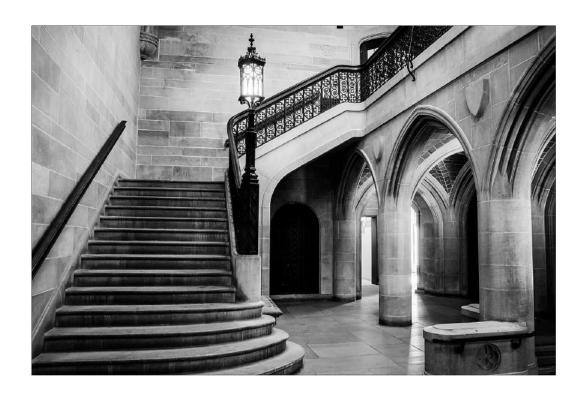

"ARCHES AND STAIRS"

**PEGGY BENSON, PPSA (USA)** 

PID Mono General

"IGUANA FROM COSTA RICA"

ADRIAN BINNEY, QPSA (ENGLAND)

PID Mono General

"CARMEN"

CYRIL BOYD, EPSA (NORTHERN IRELAND)