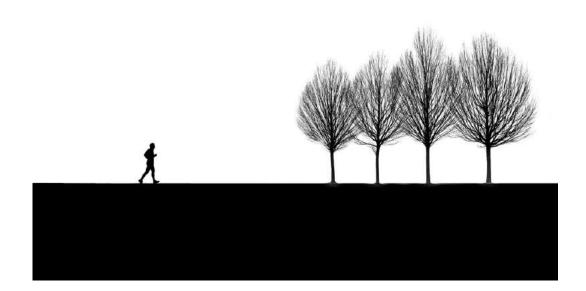

WOLFGANG SCHWEDEN, GMPSA/S (GERMANY)

PID Mono General

"TURN LEFT 1"

WOLFGANG SCHWEDEN, GMPSA/S (GERMANY)

PID Mono Human-Made Objects

HM

"BKS\_4099 B"

BARUN SINHA (INDIA)