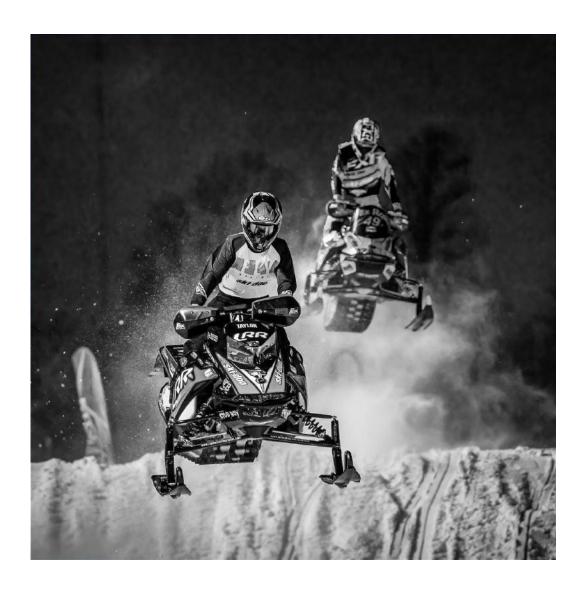

"GREAT GREY OWL 1"

JILL LAM (CANADA)

PID Mono General

"SNOWMOBILE IN BLUE HOUR"

JILL LAM (CANADA)

PID Mono General

"BUDDHIST CLASSICS"

TAT CHUEN LAM (CHINA)