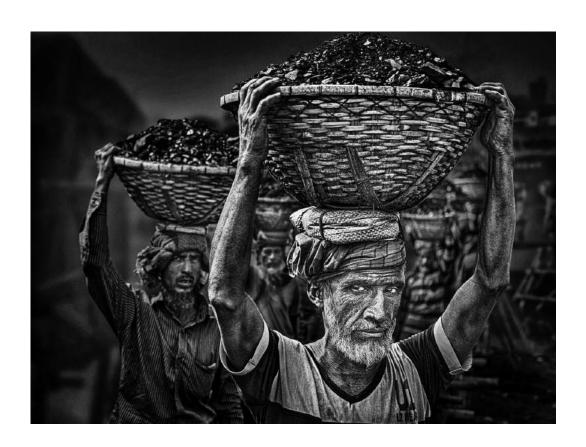

PSA Best of Show Gold

"TEA FOR ME"

RAVINDRA RANASINGHE (SRI LANKA)

PID Mono General

"THE COCONUT BREAKING RITUAL"

RAVINDRA RANASINGHE (SRI LANKA)

PID Mono General

"BREITLING S7"