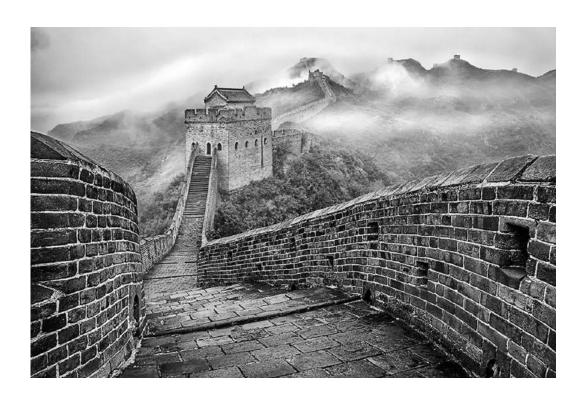

HM

"GREAT WALL IN RAIN"

FRANCIS KING, GMPSA (CANADA)

PID Mono Human-Made Objects

"SCRIPTURE STUDYING"

FRANCIS KING, GMPSA (CANADA)

PID Mono Human-Made Objects

"SNOWY OWL CRUISING"