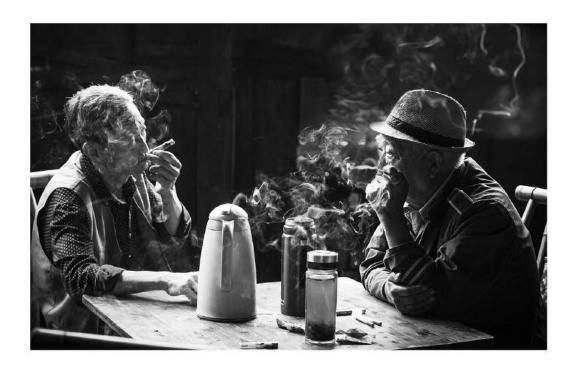

PSA Best of Show Gold

"TEA FOR ME"

RAVINDRA RANASINGHE (SRI LANKA)

PID Mono General

"THE COCONUT BREAKING RITUAL"

RAVINDRA RANASINGHE (SRI LANKA)

PID Mono General

"BREITLING S7"