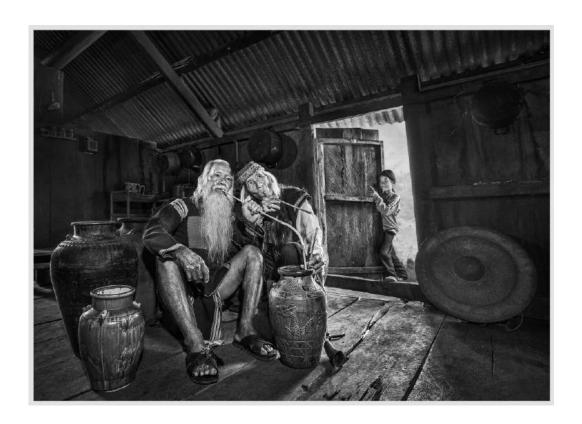

PSA Best of Show Gold

"TEA FOR ME"

RAVINDRA RANASINGHE (SRI LANKA)

PID Mono General

"THE COCONUT BREAKING RITUAL"

RAVINDRA RANASINGHE (SRI LANKA)

PID Mono General

"BREITLING S7"