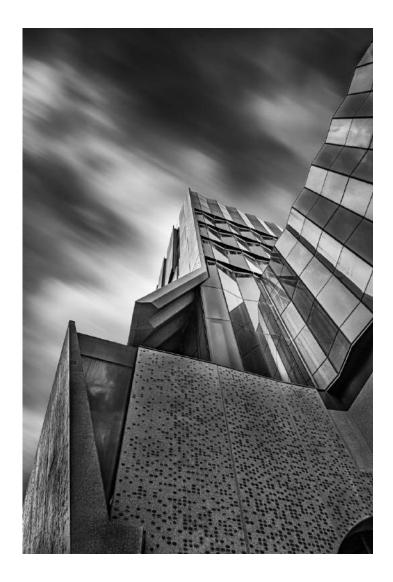

"CONTEMPLATING THE RANCH"

JR SCHNELZER, FPSA, MPSA (USA)

PID Mono General

PSA Best of Show Gold

"STRANGE BUILDING"

JR SCHNELZER, FPSA, MPSA (USA)

PID Mono Human-Made Objects

HM