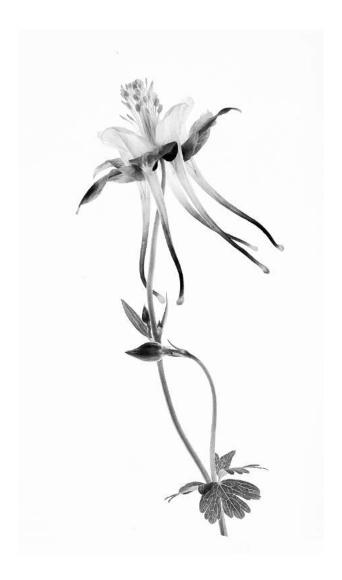

"OCCHI"

VINCENZO DI PANFILO (ITALY)

PID Mono General

"WARRIORS HILL"

**VINCENZO DI PANFILO (ITALY)** 

PID Mono General

"GRACEFUL COLUMBINE"

**DIANNE ENGLISH, PPSA (AUSTRALIA)** 