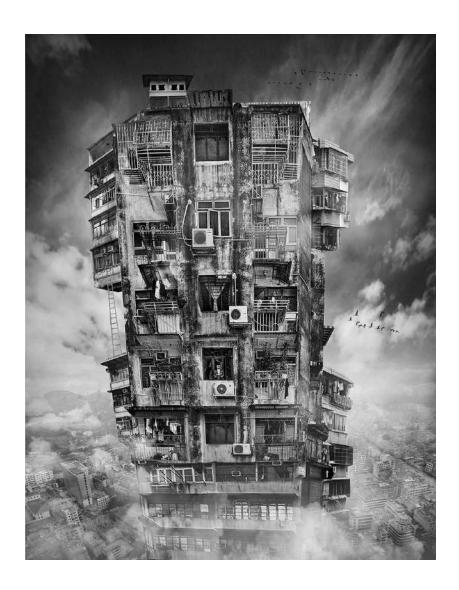

#### **SECTION 2 - PID MONO: HUMAN-MADE OBJECTS**

| PSA BEST OF SHOW GOLD                          |      |
|------------------------------------------------|------|
| JR SCHNELZER (USA): "STRANGE BUILDING"         | 180  |
| CVDCC GOLD                                     |      |
| ROBERT CHRISTMAN (USA): "HIGHWAY 66"           | 51   |
| CVDCC SILVER                                   |      |
| RICK GAUTHREAUX (USA): ""METAL PETALS""        | 81   |
| CVDCC SILVER                                   |      |
| DEE MCMILLAN (USA): "ANTIQUITIES ONE"          | 144  |
| CVDCC BRONZE                                   |      |
| WARD CONAWAY (USA): "ANTENNA GLOWING RED"      | 55   |
| CVDCC BRONZE                                   | 400  |
| IRENE KRAMER (USA): "GLOWING GLASSWARE"        | 108  |
| CVDCC BRONZE                                   | 405  |
| WITTA PRIESTER (USA): "DOLL VIEW BW"           | 165  |
| JUDGE'S CHOICE                                 | 50   |
| ROBERT CHRISTMAN (USA): "INTERNATIONAL PICKUP" | 52   |
| JUDGE'S CHOICE                                 | 447  |
| CHAU KEI CHECKY LAM (HONG KONG): "DREAM HOME"  | 117  |
| JUDGE'S CHOICE                                 | 1.10 |
| GABRIELE MEYERHOEFER (GERMANY): "ATOMIUM BW"   | 146  |

"CONTEMPLATING THE RANCH"

JR SCHNELZER, FPSA, MPSA (USA)

PID Mono General

PSA Best of Show Gold

"STRANGE BUILDING"

JR SCHNELZER, FPSA, MPSA (USA)

PID Mono Human-Made Objects

HM