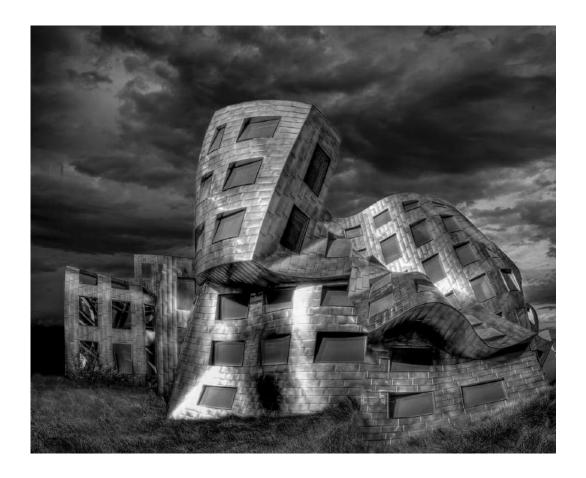

"CONTEMPLATING THE RANCH"

JR SCHNELZER, FPSA, MPSA (USA)

PID Mono General

PSA Best of Show Gold

"STRANGE BUILDING"

JR SCHNELZER, FPSA, MPSA (USA)

PID Mono Human-Made Objects

HM