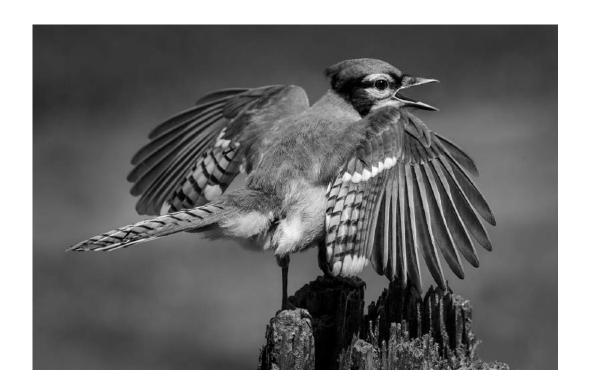

#### "HALF DOME FROM YOSEMITE FALLS"

STEVEN FRIEDMAN (USA)

PID Mono General

"MILKY WAY RISING OVER BOOT ARCH 2"

STEVEN FRIEDMAN (USA)

PID Mono General

"BABY JAY 5576"

VIKI GAUL, APSA, PPSA (CANADA)