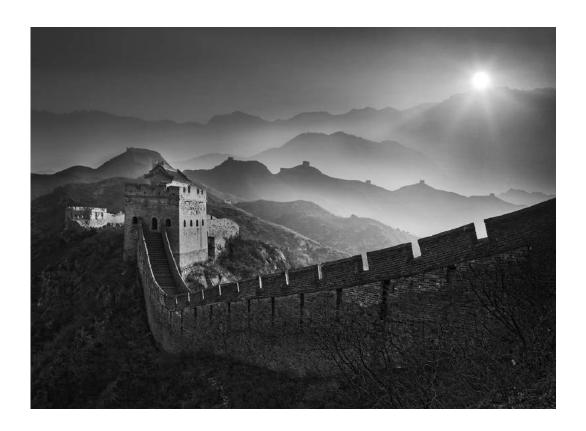

"SURREAL STAIRCASE"

JR SCHNELZER, FPSA, MPSA (USA)

PID Mono Human-Made Objects

"SWEPT AWAY"

JR SCHNELZER, FPSA, MPSA (USA)

PID Mono General

"THE GREAT WALL"

JR SCHNELZER, FPSA, MPSA (USA)