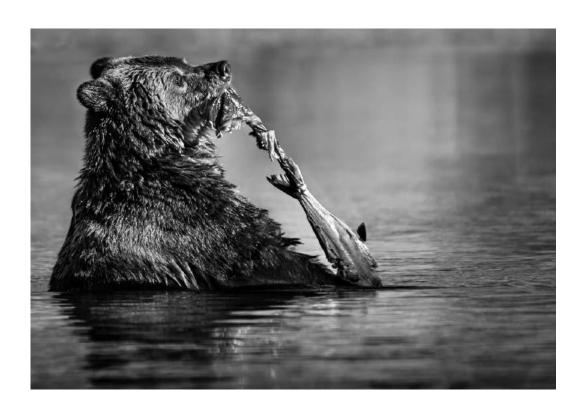

#### PID MONO ACCEPTANCES INDEX

COACHELLA INTERNATIONAL EXHIBITION

Image No

PMG = PID MONO GENERAL : PMT = PID MONO THEME

Image No

| image No |                                                                                 | image inc |
|----------|---------------------------------------------------------------------------------|-----------|
|          |                                                                                 |           |
| 160      | PMG "IT'S ALWAYS LUNCH TIME FOR GRIZZLY".                                       | 161       |
|          |                                                                                 |           |
| 162      |                                                                                 |           |
|          |                                                                                 |           |
| 163      | PMG "ON PIGEON RIDGE".                                                          | 164       |
|          |                                                                                 |           |
| 165      | PMT "PAPER ROLLS 2 BW" .                                                        | 166       |
|          |                                                                                 |           |
| 167      | PMG "SING IT" .                                                                 | 168       |
|          |                                                                                 | .00       |
| 169      | PMG "TEA FOR ME" PSA Best of Show Gold                                          | 170       |
| 171      | TIME TEXT SIXINE TOX DOCTOR SHOW SOID.                                          | 170       |
|          |                                                                                 |           |
| 172      | PMG "ELEPHANT SEAL PUP ON BEACH HI 102" .                                       | 173       |
| 174      | PMT "SHANGHAI NIGHT BMW W" <b>HM</b> .                                          | 175       |
|          |                                                                                 |           |
| 176      | PMG "TRAPPED".                                                                  | 177       |
|          |                                                                                 |           |
| 178      |                                                                                 |           |
|          |                                                                                 |           |
| 179      | PMT "STRANGE BUILDING" PSA Best of Show Gold.                                   | 180       |
| 181      | PMG "SWEPT AWAY".                                                               | 182       |
| 183      | PMG "WALK DOWN DARK HEDGES" .                                                   | 184       |
|          |                                                                                 |           |
| 185      | PMG "RUNNER IN SUNSET 1".                                                       | 186       |
| 187      |                                                                                 |           |
|          |                                                                                 |           |
| 188      | PMG "BKS_4101".                                                                 | 189       |
| 190      | PMG "BKS_7170".                                                                 | 191       |
| 192      |                                                                                 |           |
|          |                                                                                 |           |
| 193      |                                                                                 |           |
|          |                                                                                 |           |
| 194      | PMG "HOLLY 79" <b>CVDCC Silver</b> .                                            | 195       |
| 196      | PMG "STRIPES".                                                                  | 197       |
|          | 160 162 163 165 167 169 171 172 174 176 178 178 181 183 185 187 188 190 192 193 | 162  163  |