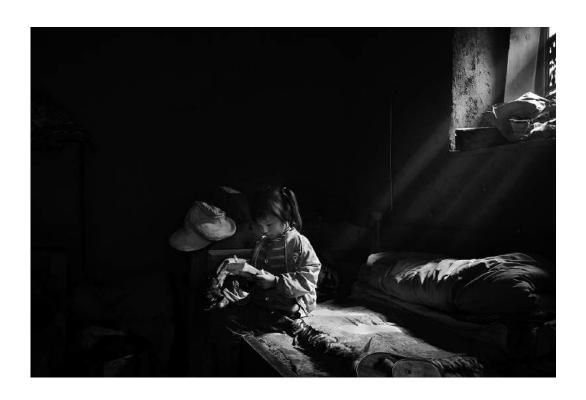

PSA Best of Show Gold

"TEA FOR ME"

RAVINDRA RANASINGHE (SRI LANKA)

PID Mono General

"THE COCONUT BREAKING RITUAL"

RAVINDRA RANASINGHE (SRI LANKA)

PID Mono General

"BREITLING S7"