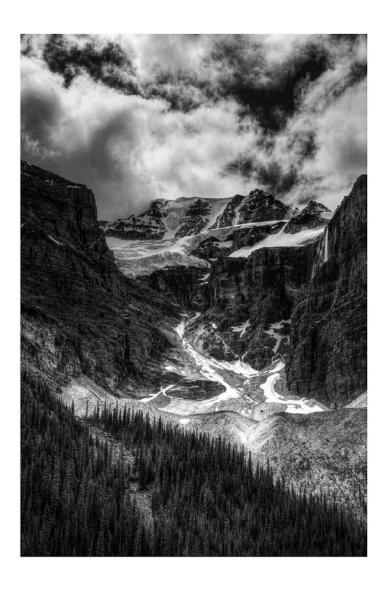

#### "HALF DOME FROM YOSEMITE FALLS"

STEVEN FRIEDMAN (USA)

PID Mono General

"MILKY WAY RISING OVER BOOT ARCH 2"

STEVEN FRIEDMAN (USA)

PID Mono General

"BABY JAY 5576"

VIKI GAUL, APSA, PPSA (CANADA)