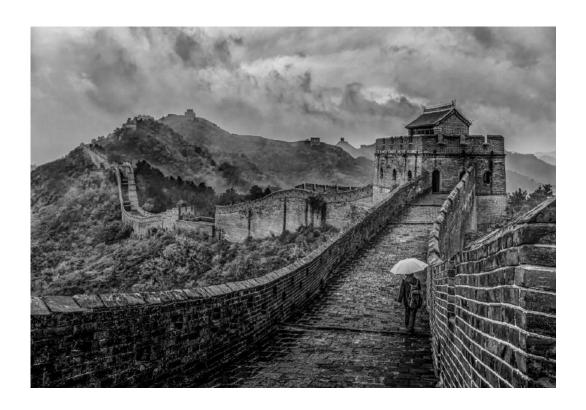

HM

"GREAT WALL IN RAIN"

FRANCIS KING, GMPSA (CANADA)

PID Mono Human-Made Objects

"SCRIPTURE STUDYING"

FRANCIS KING, GMPSA (CANADA)

PID Mono Human-Made Objects

"SNOWY OWL CRUISING"