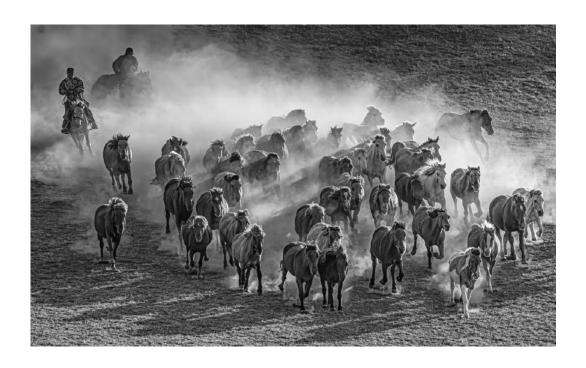

PID Mono Human-Made Objects

HM

"GREAT GRAY OWL 62"

PHILLIP KWAN, GMPSA/G, GPSA (CANADA)

PID Mono General

"HORSES IN WATER 88"

PHILLIP KWAN, GMPSA/G, GPSA (CANADA)

PID Mono General

"NONNI2 11"

PHILLIP KWAN, GMPSA/G, GPSA (CANADA)

PID Mono General

"HORSE ROUND UP 32"

PHILLIP KWAN, GMPSA/G, GPSA (CANADA)

PID Mono General

НМ

"BUDDHA HOPE"