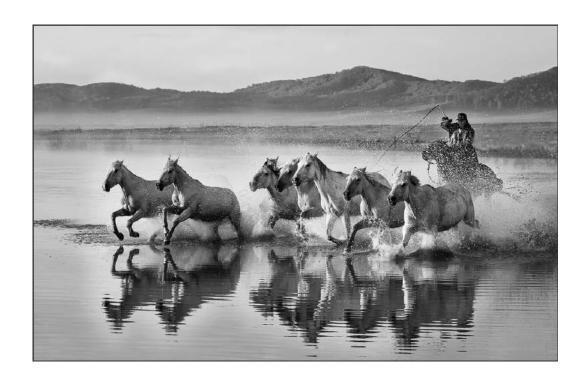

PID Mono Human-Made Objects

HM

"GREAT GRAY OWL 62"

PHILLIP KWAN, GMPSA/G, GPSA (CANADA)

PID Mono General

"HORSES IN WATER 88"

PHILLIP KWAN, GMPSA/G, GPSA (CANADA)

PID Mono General