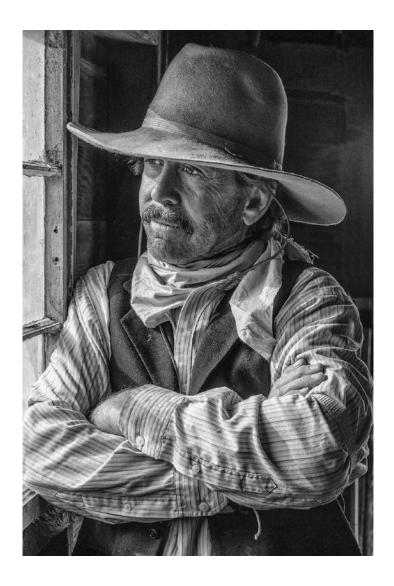

"CONTEMPLATING THE RANCH"

JR SCHNELZER, FPSA, MPSA (USA)

PID Mono General

PSA Best of Show Gold

"STRANGE BUILDING"

JR SCHNELZER, FPSA, MPSA (USA)

PID Mono Human-Made Objects

HM