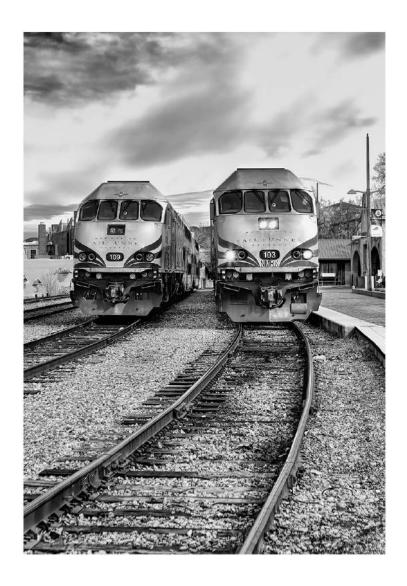

PID Mono Human-Made Objects

"NMRR ENGINES 109AND103 AT SANTA FE"

WARD CONAWAY, MPSA (USA)

PID Mono Human-Made Objects

"GOING DOWN"

**BRIAN DAVIS, MPSA (ENGLAND)** 

PID Mono General

"ME AND MY SHADOW"