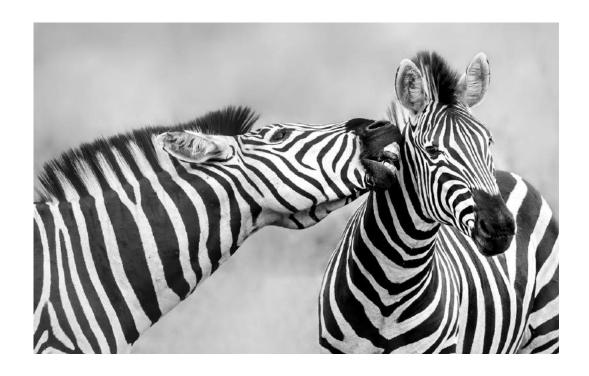

#### **SECTION 1 - PID MONO: GENERAL**

| PSA BEST OF SHOW GOLD  RAVINDRA RANASINGHE (SRI LANKA): "TEA FOR ME" | 170 |
|----------------------------------------------------------------------|-----|
| CVDCC GOLD  CYRIL BOYD (NORTHERN IRELAND): "FIERCE LOOK"             | 14  |
| CVDCC SILVER CHAU KEI CHECKY LAM (HONG KONG): "EGRET LOVE"           | 118 |
| CVDCC SILVER NANCY SPEAKER (USA): "HOLLY 79"                         | 195 |
| CVDCC BRONZE  CHING CHING CHAN (HONG KONG): "MY DAILY WORK"          | 39  |
| CVDCC BRONZE SHERMAN CHEANG (MACAU): "DODGE THE RAIN"                | 43  |
| CVDCC BRONZE  CHRISTINE HADFIELD (ENGLAND): "ZEBRA DISAGREEMENT"     | 89  |
| JUDGE'S CHOICE VINCENZO DI PANFILO (ITALY): "OCCHI"                  | 66  |
| JUDGE'S CHOICE YOUMANS HSIONG (USA): "TIBETAN GIRL READING"          | 98  |
| JUDGE'S CHOICE  JR SCHNELZER (USA): "CONTEMPLATING THE RANCH"        | 179 |

"WHISPER WHISPER"

**CHRISTINE HADFIELD (ENGLAND)** 

PID Mono General

**CVDCC** Bronze

"ZEBRA DISAGREEMENT"

**CHRISTINE HADFIELD (ENGLAND)** 

PID Mono General

HM