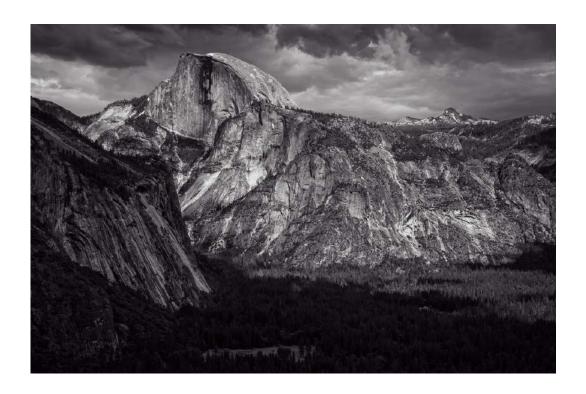

#### "HALF DOME FROM YOSEMITE FALLS"

STEVEN FRIEDMAN (USA)

PID Mono General

"MILKY WAY RISING OVER BOOT ARCH 2"

STEVEN FRIEDMAN (USA)

PID Mono General

"BABY JAY 5576"

VIKI GAUL, APSA, PPSA (CANADA)