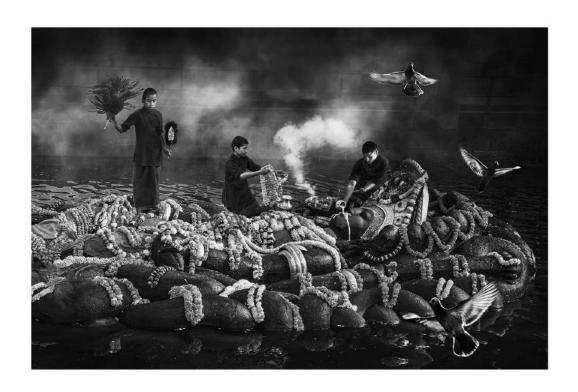

PSA Best of Show Gold

"TEA FOR ME"

RAVINDRA RANASINGHE (SRI LANKA)

PID Mono General

"THE COCONUT BREAKING RITUAL"

RAVINDRA RANASINGHE (SRI LANKA)

PID Mono General

"BREITLING S7"