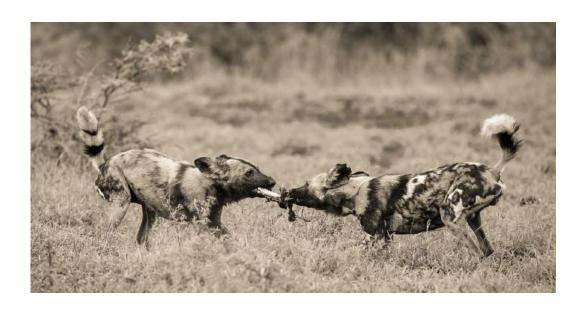

CRAIG PARKER, MPSA, BPSA (AUSTRALIA)

PID Mono General

"OXPECKER STARING AT BUFFALO"

CRAIG PARKER, MPSA, BPSA (AUSTRALIA)

PID Mono General

"TWO PAINTED DOGS WITH PIG BONE"

CRAIG PARKER, MPSA, BPSA (AUSTRALIA)