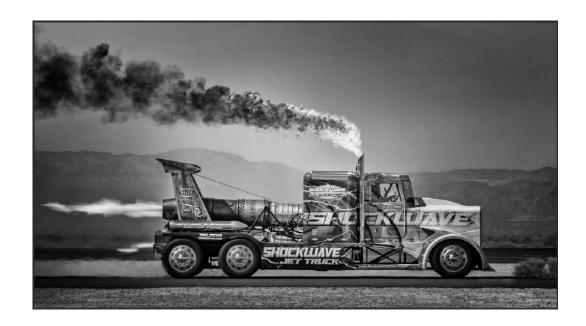

"HIGHWAY 66"

**ROBERT CHRISTMAN (USA)** 

PID Mono Human-Made Objects

Judge's Choice

"INTERNATIONAL PICKUP"

ROBERT CHRISTMAN (USA)

PID Mono Human-Made Objects

"LONELY ZERO"