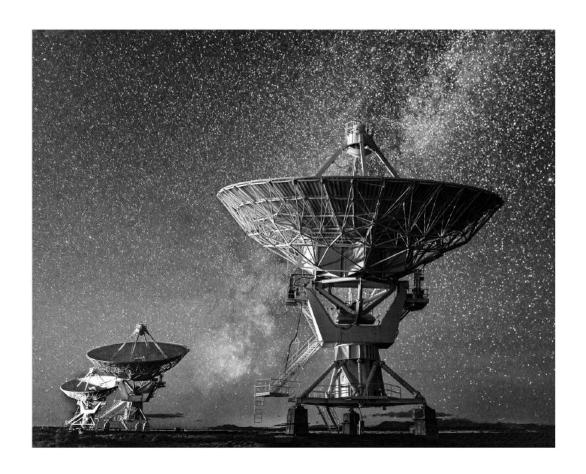

#### "HALF DOME FROM YOSEMITE FALLS"

STEVEN FRIEDMAN (USA)

PID Mono General

"MILKY WAY RISING OVER BOOT ARCH 2"

STEVEN FRIEDMAN (USA)

PID Mono General

"BABY JAY 5576"

VIKI GAUL, APSA, PPSA (CANADA)