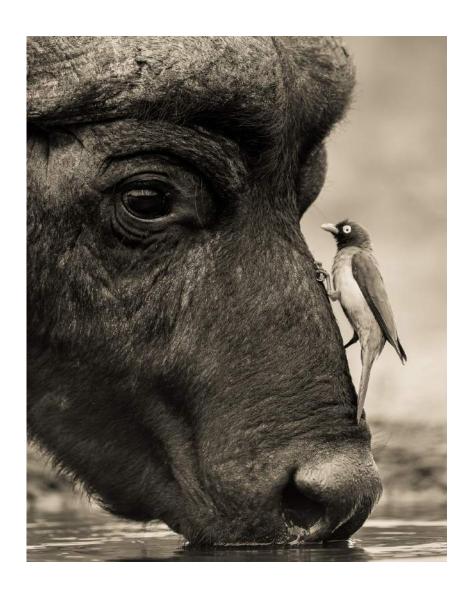

CRAIG PARKER, MPSA, BPSA (AUSTRALIA)

PID Mono General

"OXPECKER STARING AT BUFFALO"

CRAIG PARKER, MPSA, BPSA (AUSTRALIA)

PID Mono General

"TWO PAINTED DOGS WITH PIG BONE"

CRAIG PARKER, MPSA, BPSA (AUSTRALIA)