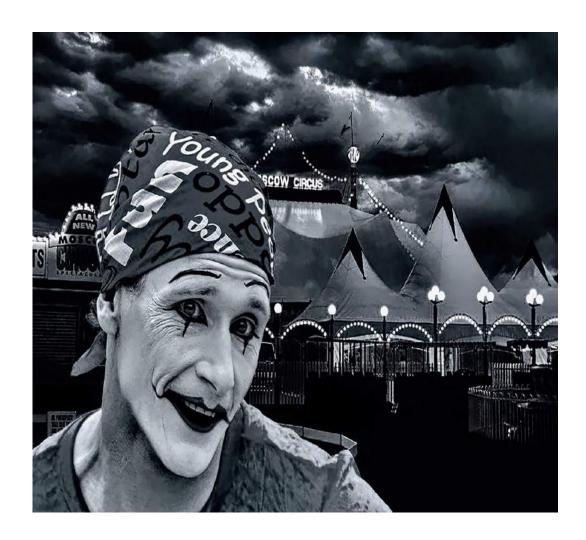

"FLIC FLAC, WITH A SMILE"

RALF HANISCH, MPSA (GERMANY)

PID Mono General

"BRING IN THE CLOWNS"

**BILL HODGES (NEW ZEALAND)** 

PID Mono General

"ALONE AND ABANDONED"

**ELAINE HOLLIDAY (AUSTRALIA)** 