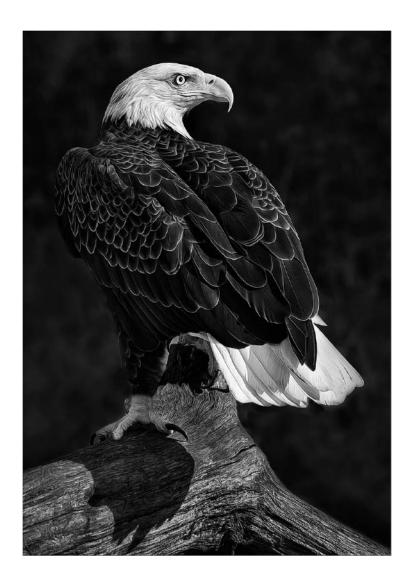

PID Mono General

"STATELY BALD EAGLE"

DONALD DEDONATO, EPSA (USA)

PID Mono General

"BLACK MIRROR"

JANOS DEMETER, EPSA (HUNGARY)

PID Mono General

Judge's Choice