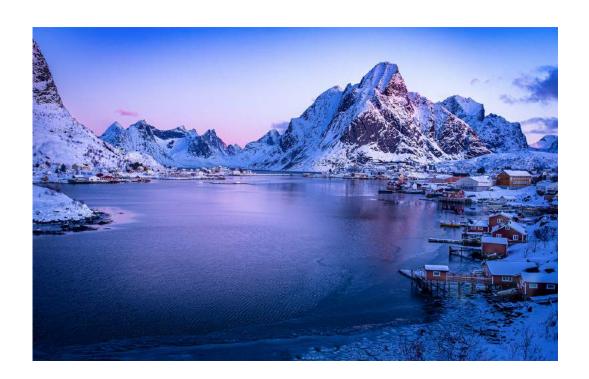

PID Color Flowers

"STRIVING TO KEEP THE LEAD"

FRANCIS KING, GMPSA (CANADA)

PID Color General

"KANGAROO PAW"

VALERIE KLEINDIENST (AUSTRALIA)

PID Color Flowers

PSA Best of Show Gold

"MOSTAR BRIDGE REFLECTION"

VALERIE KLEINDIENST (AUSTRALIA)

PID Color General

"MOM'S TULIPS"

FRANK KLOSS (USA)

PID Color Flowers

Judge's Choice

"APRICOT DELIGHT"