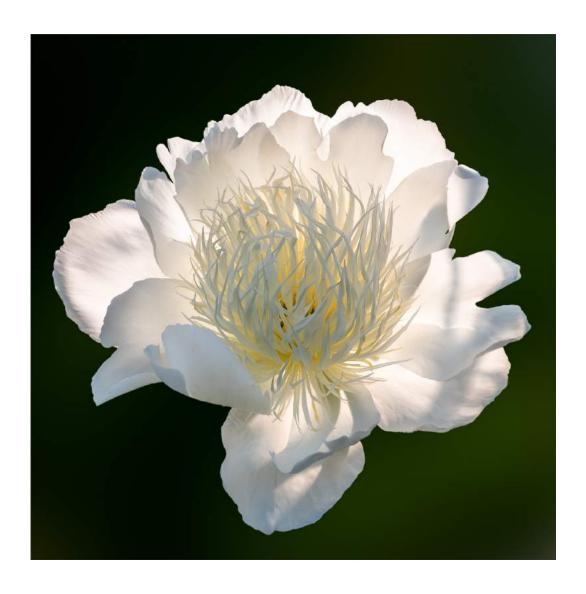

PID Color General

"MONTREAL 3"

HUNG HO (USA)

PID Color General

"FIRST TO THE RESCUE"

**BILL HODGES (NEW ZEALAND)** 

PID Color General

PSA Best of Show Gold

"BLUE ANEMONE"

**ELAINE HOLLIDAY (AUSTRALIA)** 

PID Color Flowers

"WATTLE"