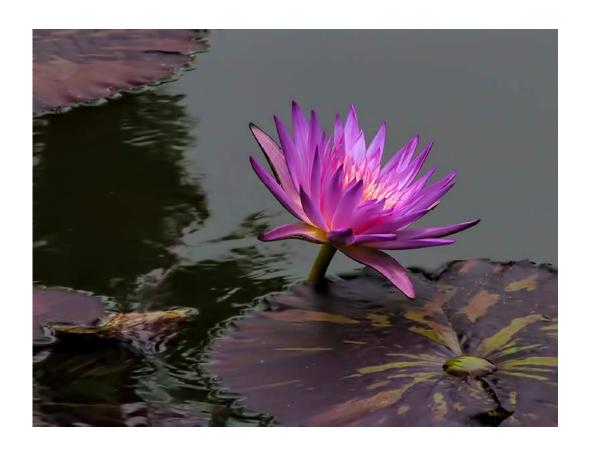

PID Color General

"ISOLATED WATER LILY"

**DIANE PECK, QPSA (USA)** 

PID Color Flowers

"LONE WATER LILY"

**DIANE PECK, QPSA (USA)** 

PID Color Flowers

"SUNSET AT SCRIPPS PIER"