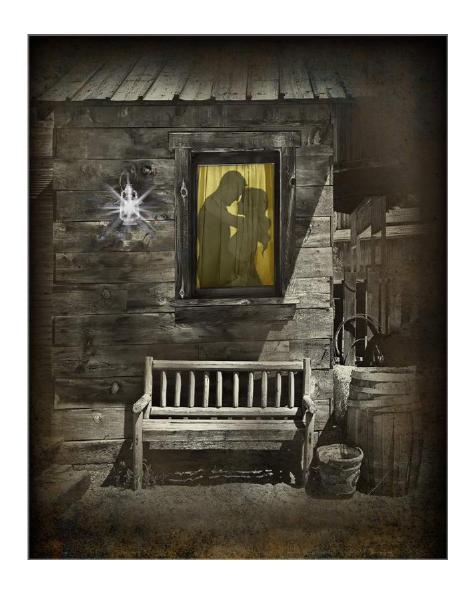

PID Color General

"THE DEVILS RIDE"

WILLIAM LARUE (USA)

PID Color General

"THE LOVE SHACK"

WILLIAM LARUE (USA)

PID Color General

"CLOSE ENCOUNTER"