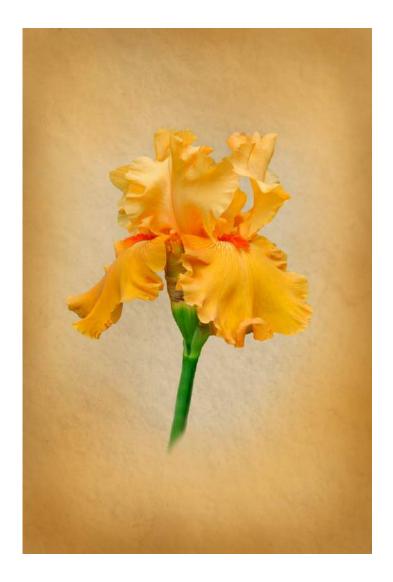

НМ

"GOLDEN IRIS"

TRUDY RUNYAN, APSA, EPSA (USA)

PID Color Flowers

"PANDEMIC"

TRUDY RUNYAN, APSA, EPSA (USA)

PID Color General

"HIVERNALE"