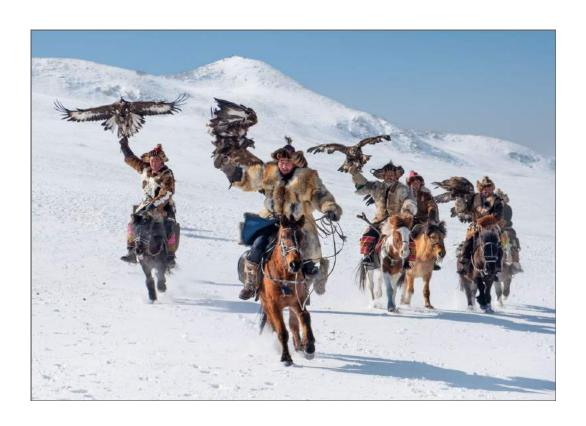

"DARK HEDGES TRACKER"

ADRIAN LINES (ENGLAND)

PID Color General

"EAGLE HUNTERS"

**ADRIAN LINES (ENGLAND)** 

PID Color General

"GOLDEN GIRL AND CLOCK"

ADRIAN LINES (ENGLAND)