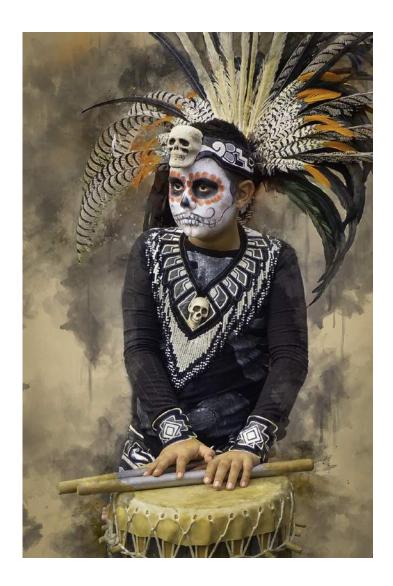

"DRUMMER BOY"

ROBERT CHRISTMAN (USA)

PID Color General

**CVDCC Silver** 

"LADY OF THE DEAD XX"

ROBERT CHRISTMAN (USA)

PID Color General

"LAVENDER FLOWERS"