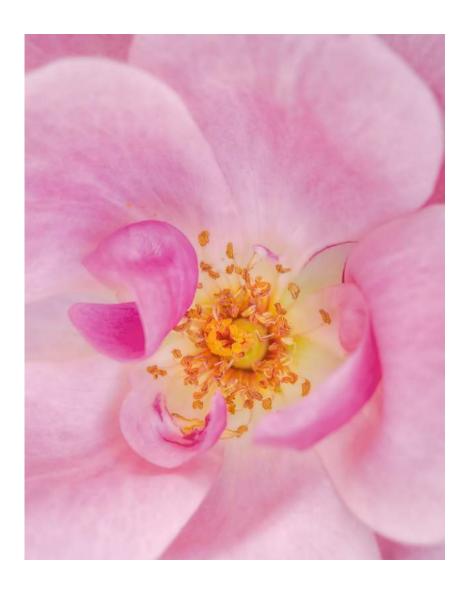

"SPRING ROSE"

TERRY DICKERSON, PPSA (USA)

PID Color Flowers

HM

"BACKLIT ROSE"

WILLIAM DODD (USA)

PID Color Flowers

"HAMNOY FISHING VILLAGE SUNRISE"