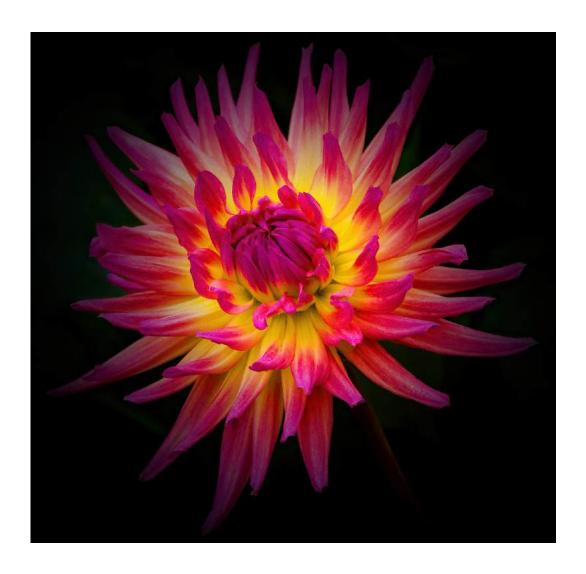

NAN CARDER, FPSA, GMPSA (USA)

PID Color Flowers

Judge's Choice

"PEONY 2214"

NAN CARDER, FPSA, GMPSA (USA)

PID Color Flowers

**CVDCC** Bronze

"CITY OF ARTS AND SCIENCES 20"