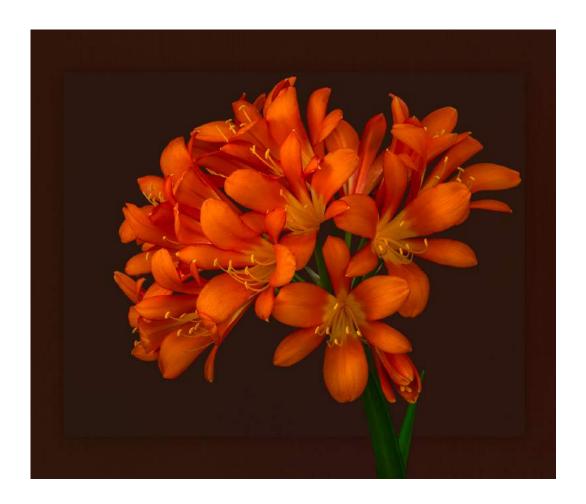

PID Color General

"CLIVIA"

STEVEN FRIEDMAN (USA)

PID Color Flowers

"DAMPENED SPIRITS"

STEVEN FRIEDMAN (USA)

PID Color Flowers