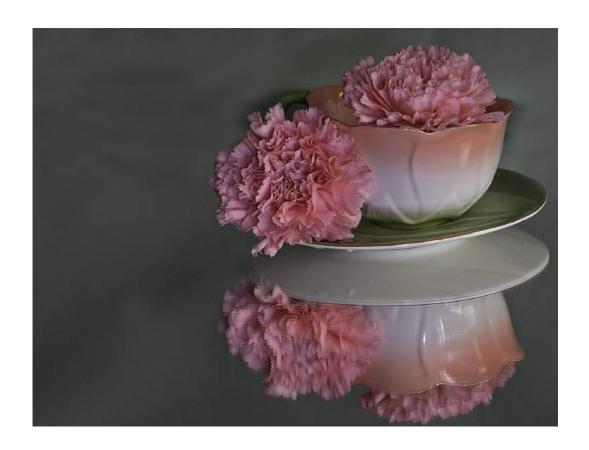

#### "TEACUP FLOWERS REFLECTED"

KRISTINA OSWALD (USA)

PID Color Flowers

"ABANDONED HOUSE"

YOUNG PAIK, APSA (USA)

PID Color General

НМ

"SUNRISE"