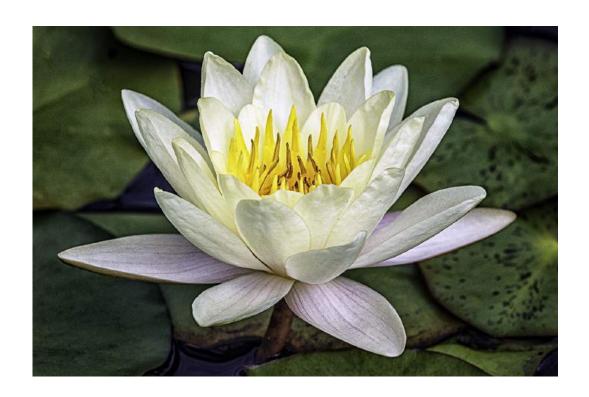

PID Color General

"ISOLATED WATER LILY"

**DIANE PECK, QPSA (USA)** 

PID Color Flowers

"LONE WATER LILY"

**DIANE PECK, QPSA (USA)** 

PID Color Flowers

"SUNSET AT SCRIPPS PIER"