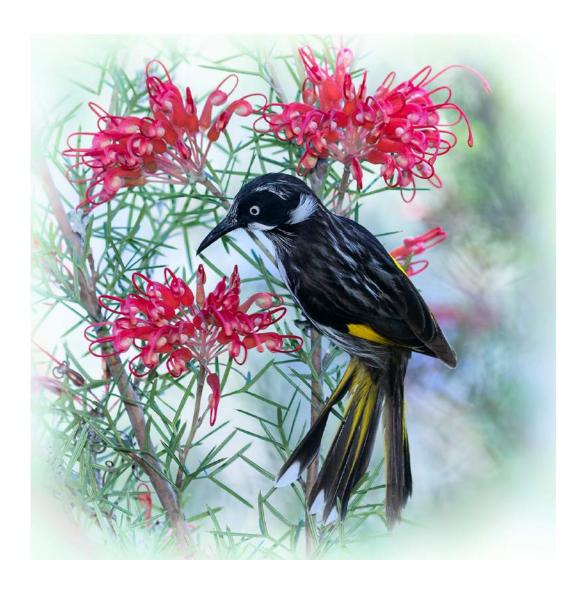

| 247        |                                    |          |
| PCT "BEGINNING TO BLOOM". PCT "GRACEFUL" CVDCC Bronze. WONG, YUET YEE, EPSA (HONG KONG)     | 248<br>250 | PCG "CASA 39".                     | 249      |
| PCG "VILLAGE SCHOOL IN BANGLADESH" . WOODINGTON, ANNE (GUERNSEY)                            | 251        | PCG "WAIT PATIENTLY".              | 252      |
| PCG "BUACHAILLE IN WINTER" .  ZHAO, OUFEI (CHINA)                                           | 253        | PCG "STORMY DAY AT MANAROLA".      | 254      |
| PCG "LET'S DANCE" <b>HM</b> .                                                               | 255        | PCG "RED ROSE".                    | 256      |



"LOVE MOM"

**RICHARD BAILEY (USA)** 

PID Color General



"AMONG THE FLOWERS"

DAVID BASSETT (AUSTRALIA)

PID Color General



"FEATHERED GREETING"

DAVID BASSETT (AUSTRALIA)

PID Color General



"BAHAI WITH REFLECTING POOL"

**BOB BENSON, FPSA, EPSA (USA)** 

PID Color General



**CVDCC** Bronze

"CURVING TULIP"

**BOB BENSON, FPSA, EPSA (USA)** 

PID Color Flowers



НМ

"HIBISCUS WITH DROPS"

**BOB BENSON, FPSA, EPSA (USA)** 

PID Color Flowers



"NORWEGIAN HOUSE AT DUSK"

**BOB BENSON, FPSA, EPSA (USA)** 

PID Color General



"THREESOME"

**BOB BENSON, FPSA, EPSA (USA)** 

PID Color Flowers



"WATCHING BABY ORANGUTAN"

**BOB BENSON, FPSA, EPSA (USA)** 

PID Color General



"DAWN IN THE PALOUSE"

PEGGY BENSON, PPSA (USA)

PID Color General



"FLOWER CLOSE-UP"

PEGGY BENSON, PPSA (USA)

PID Color Flowers



"ST. AUGUSTINE'S CHURCH"

PE