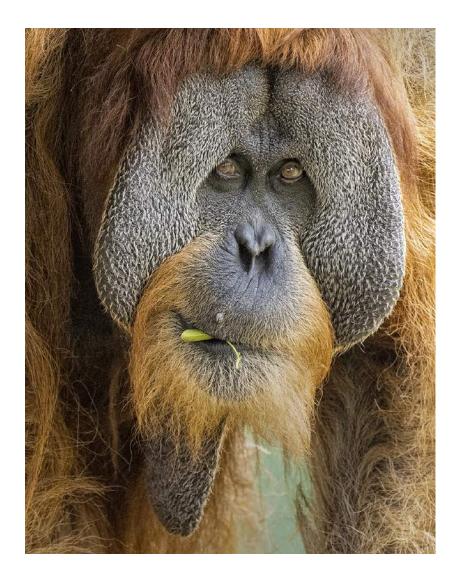

PID Color Flowers

"STRIVING TO KEEP THE LEAD"

FRANCIS KING, GMPSA (CANADA)

PID Color General

"KANGAROO PAW"

VALERIE KLEINDIENST (AUSTRALIA)

PID Color Flowers

PSA Best of Show Gold

"MOSTAR BRIDGE REFLECTION"

VALERIE KLEINDIENST (AUSTRALIA)

PID Color General

"MOM'S TULIPS"

FRANK KLOSS (USA)

PID Color Flowers

Judge's Choice

"APRICOT DELIGHT"