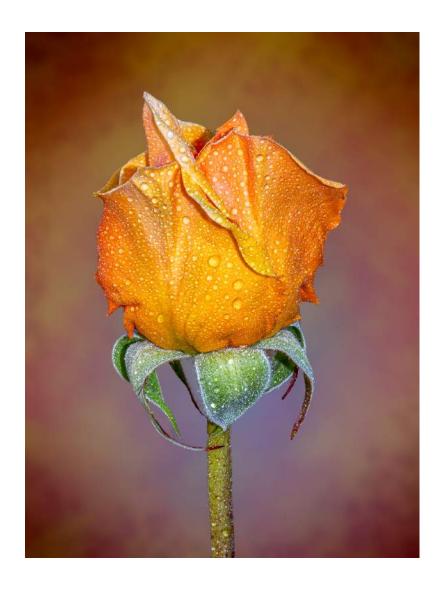

"MOSTAR BRIDGE REFLECTION"

VALERIE KLEINDIENST (AUSTRALIA)

PID Color General

"MOM'S TULIPS"

FRANK KLOSS (USA)

PID Color Flowers

Judge's Choice

"APRICOT DELIGHT"