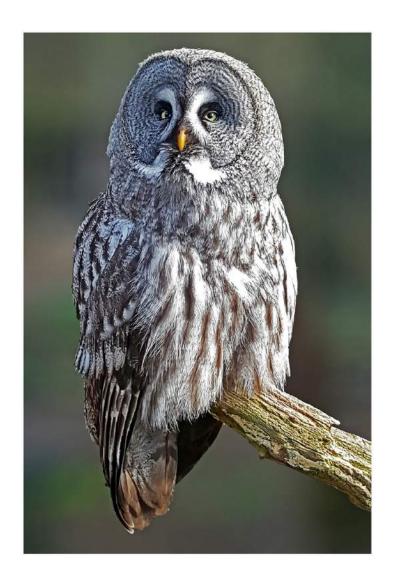

#### **ELAINE HOLLIDAY (AUSTRALIA)**

PID Color General

"FLOWER TAKE2"

HANS-PETER HORNBOSTEL, PPSA (GERMANY)

PID Color Flowers

"GREAT GREY OWL"

HANS-PETER HORNBOSTEL, PPSA (GERMANY)

PID Color General