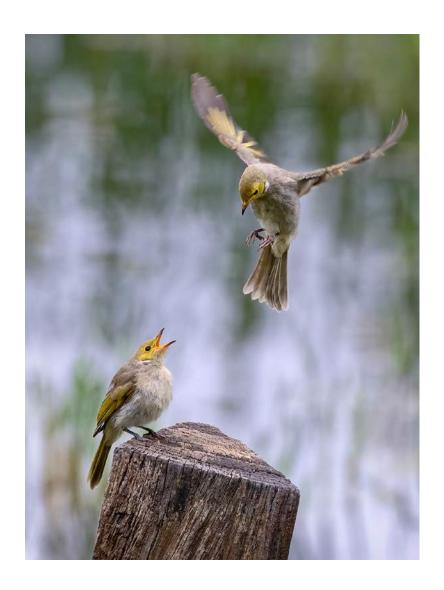

|          |
| PCT "BEGINNING TO BLOOM". PCT "GRACEFUL" CVDCC Bronze. WONG, YUET YEE, EPSA (HONG KONG)     | 248<br>250 | PCG "CASA 39".                     | 249      |
| PCG "VILLAGE SCHOOL IN BANGLADESH" . WOODINGTON, ANNE (GUERNSEY)                            | 251        | PCG "WAIT PATIENTLY".              | 252      |
| PCG "BUACHAILLE IN WINTER" .  ZHAO, OUFEI (CHINA)                                           | 253        | PCG "STORMY DAY AT MANAROLA".      | 254      |
| PCG "LET'S DANCE" <b>HM</b> .                                                               | 255        | PCG "RED ROSE".                    | 256      |



"LOVE MOM"

**RICHARD BAILEY (USA)** 

PID Color General



"AMONG THE FLOWERS"

DAVID BASSETT (AUSTRALIA)

PID Color General



"FEATHERED GREETING"

DAVID BASSETT (AUSTRALIA)

PID Color General



"BAHAI WITH REFLECTING POOL"

**BOB BENSON, FPSA, EPSA (USA)** 

PID Color General



**CVDCC** Bronze

"CURVING TULIP"

**BOB BENSON, FPSA, EPSA (USA)** 

PID Color Flowers



НМ

"HIBISCUS WITH DROPS"

**BOB BENSON, FPSA, EPSA (USA)** 

PID Color Flowers



"NORWEGIAN HOUSE AT DUSK"

**BOB BENSON, FPSA, EPSA (USA)** 

PID Color General



"THREESOME"

**BOB BENSON, FPSA, EPSA (USA)** 

PID Color Flowers



"WATCHING BABY ORANGUTAN"

**BOB BENSON, FPSA, EPSA (USA)** 

PID Color General



"DAWN IN THE PALOUSE"

PEGGY BENSON, PPSA (USA)

PID Color General



"FLOWER CLOSE-UP"

PEGGY BENSON, PPSA (USA)

PID Color Flowers



"ST. AUGUSTINE'S CHURCH"

PEGGY BENSON, PPSA (USA)

PID Color General



HM

"STANDING TALL"

PEG