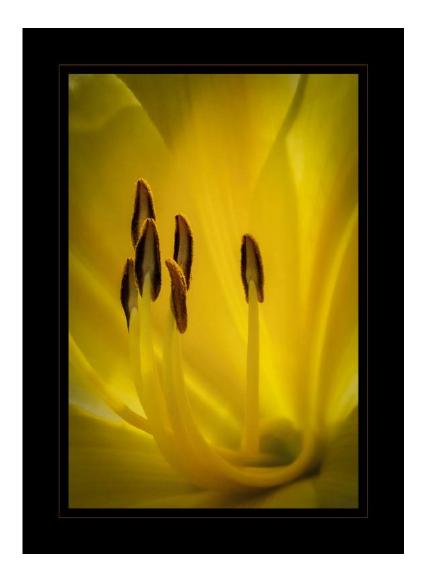

PID Color General

"WIPEOUT"

AMY MUSINSKY (USA)

PID Color General

"""INTIMATE VIEW OF A DAY LILY""

ADRIENNE MYERS (USA)

PID Color Flowers

"EMERGING TULIP"