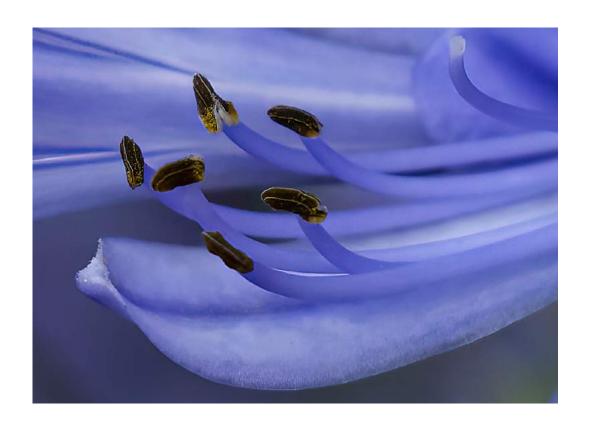

"CAELAN WITH FLOWERS"

NORMA WARDEN (USA)

PID Color General

"AGAPANTHUS ONE"

ALICE MARIE WAY (USA)

PID Color Flowers

"BEGINNING TO BLOOM"

LARRY WHITE (USA)