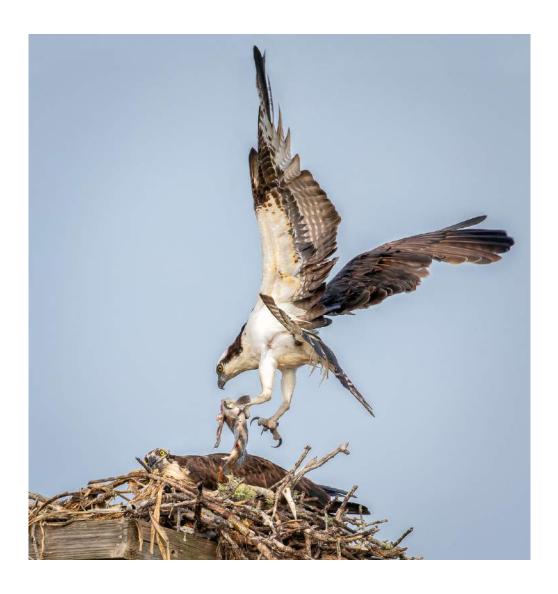

"THE CACTUS FLOWER"

BARBARA BURKE (USA)

PID Color Flowers

"OSPREY BREAKFAST"

**GARY BUTLER (USA)** 

PID Color General

"SUNRISE IN KENTUCKY"

**GARY BUTLER (USA)** 