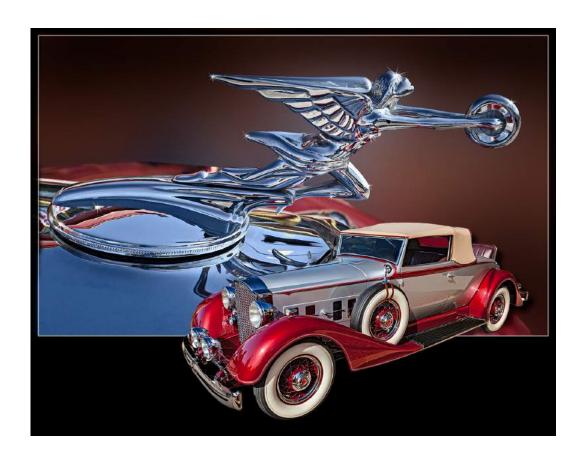

DEE LANGEVIN, MPSA2 (USA)

PID Color General

Judge's Choice

"34 PACKARD WITH ITS FLYING LADY"

WILLIAM LARUE (USA)

PID Color General

"OLD TIME ROCK N ROLL"

WILLIAM LARUE (USA)