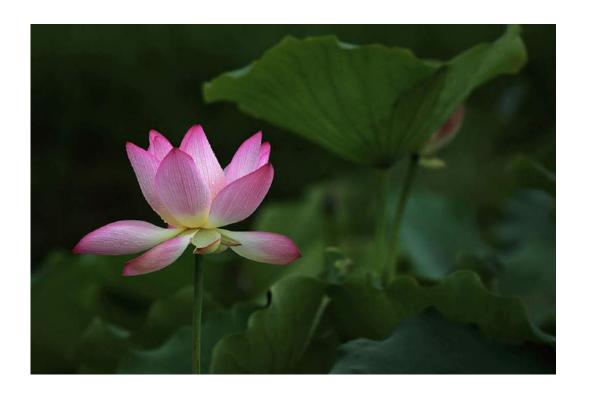

PID Color General

"BVS 2378"

NAN CARDER, FPSA, GMPSA (USA)

PID Color General

"CABBAGE WHITE 8065"

NAN CARDER, FPSA, GMPSA (USA)

PID Color General

"LOTUS 3646"

NAN CARDER, FPSA, GMPSA (USA)

PID Color Flowers

Judge's Choice

"PEONY 2214"

NAN CARDER, FPSA, GMPSA (USA)

PID Color Flowers

**CVDCC** Bronze

"CITY OF ARTS AND SCIENCES 20"