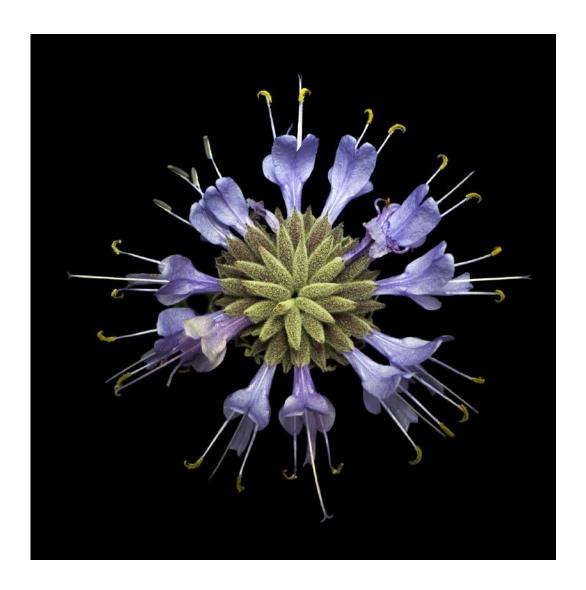

"BLUEBELLS 2"

VIKTOR KANUNNIKOV, EPSA (RUSSIAN FEDERATION)

PID Color Flowers

HM

"CAMPANULA FLOWER"

FRANCIS KENNEDY, EPSA (AUSTRALIA)

PID Color Flowers

"MAUVE WHITE DAHLIA"