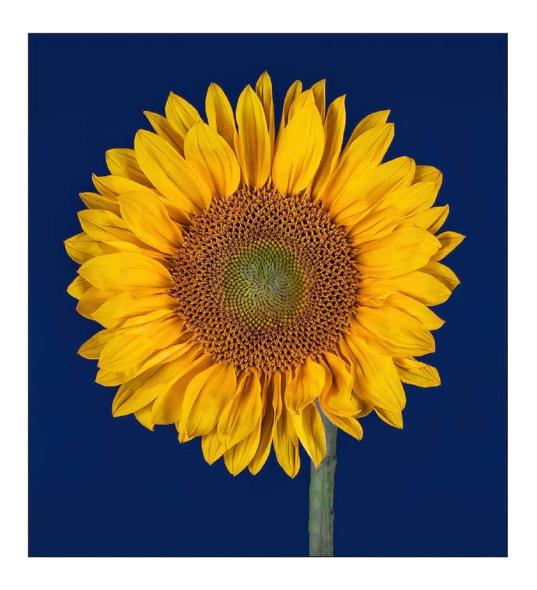

#### "HUNGARIAN NATIONAL GALLERY"

DONALD DEDONATO, EPSA (USA)

PID Color General

"PENSIVE ORANGUTAN"

DONALD DEDONATO, EPSA (USA)

PID Color General

"SUNFLOWER"

DONALD DEDONATO, EPSA (USA)