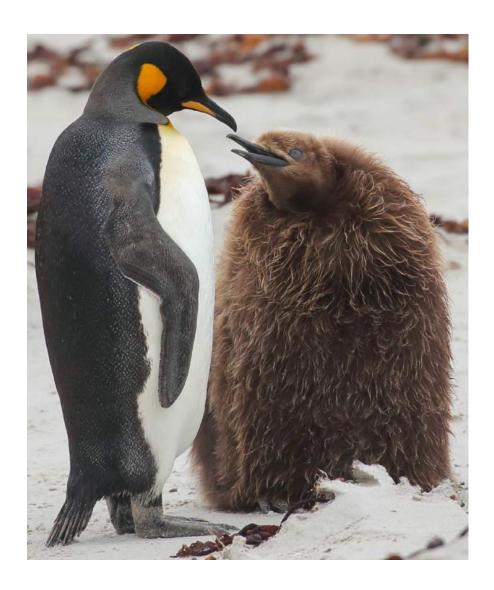

"LOOKING AT ME"

JIE FISCHER, EPSA (USA)

PID Color General

"PENGUIN"

JIE FISCHER, EPSA (USA)

PID Color General

"FORRESTAL IMPRESSION"

**HELMUT FOERSTER, EPSA (GERMANY)** 