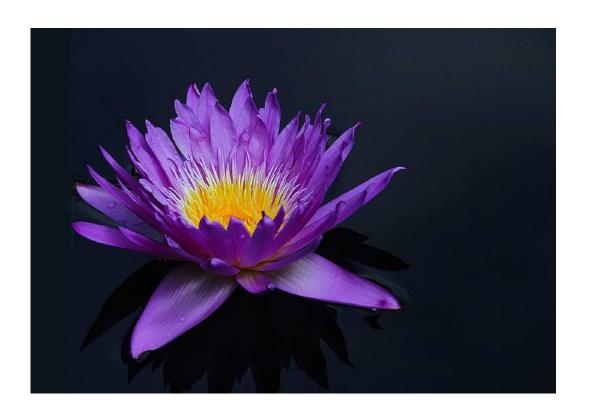

PID Color General

"BVS 2378"

NAN CARDER, FPSA, GMPSA (USA)

PID Color General

"CABBAGE WHITE 8065"

NAN CARDER, FPSA, GMPSA (USA)

PID Color General

"LOTUS 3646"

NAN CARDER, FPSA, GMPSA (USA)

PID Color Flowers

Judge's Choice

"PEONY 2214"

NAN CARDER, FPSA, GMPSA (USA)

PID Color Flowers

**CVDCC** Bronze

"CITY OF ARTS AND SCIENCES 20"