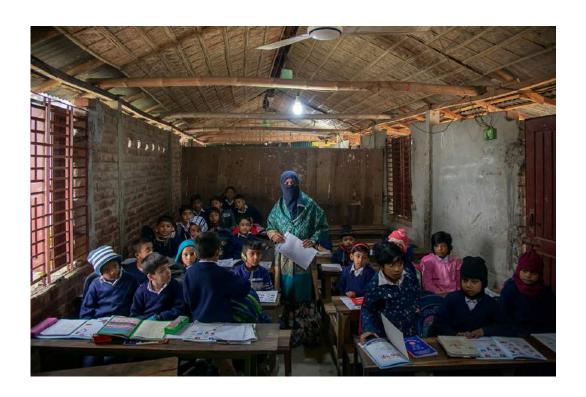

"VILLAGE SCHOOL IN BANGLADESH"

YUET YEE WONG, EPSA (HONG KONG)

PID Color General

"WAIT PATIENTLY"

YUET YEE WONG, EPSA (HONG KONG)

PID Color General

"BUACHAILLE IN WINTER"

ANNE WOODINGTON (GUERNSEY)