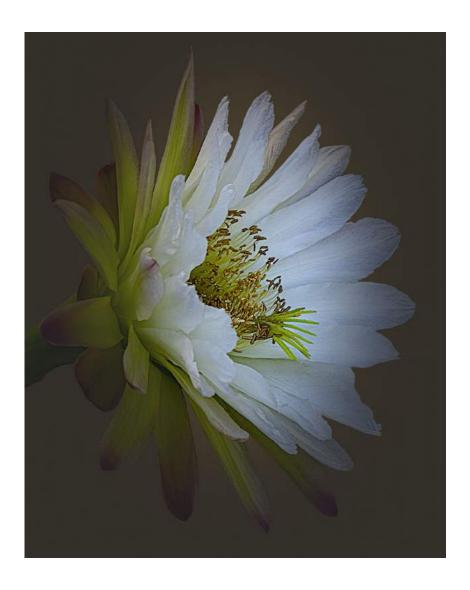

"THE CACTUS FLOWER"

BARBARA BURKE (USA)

PID Color Flowers

"OSPREY BREAKFAST"

**GARY BUTLER (USA)** 

PID Color General

"SUNRISE IN KENTUCKY"

**GARY BUTLER (USA)** 