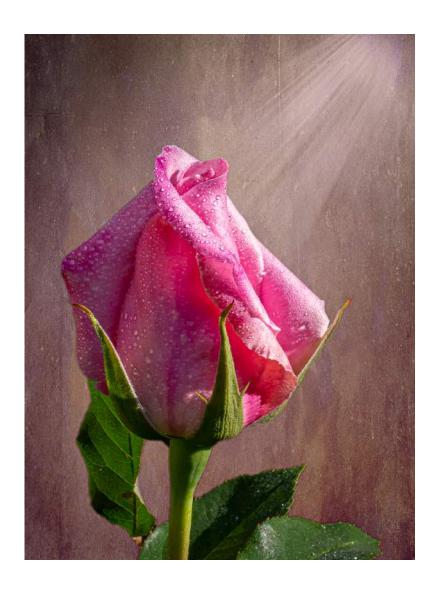

"SPRING ROSE"

TERRY DICKERSON, PPSA (USA)

PID Color Flowers

HM

"BACKLIT ROSE"

WILLIAM DODD (USA)

PID Color Flowers

"HAMNOY FISHING VILLAGE SUNRISE"