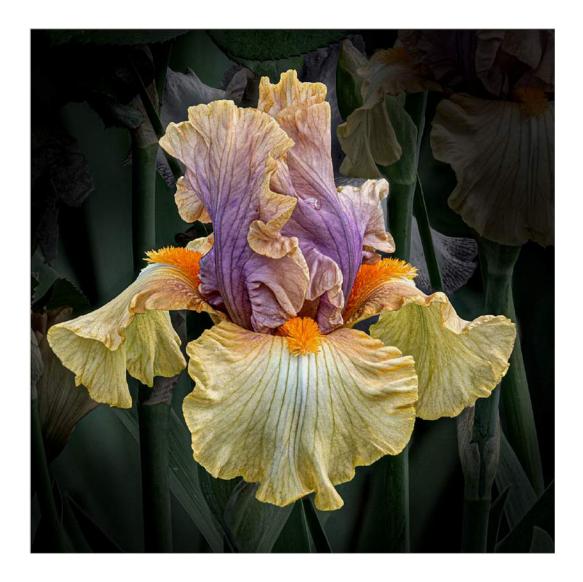

FRANCIS KENNEDY, EPSA (AUSTRALIA)

PID Color Flowers

НМ

"MUSTARD IRIS"

FRANCIS KENNEDY, EPSA (AUSTRALIA)

PID Color Flowers