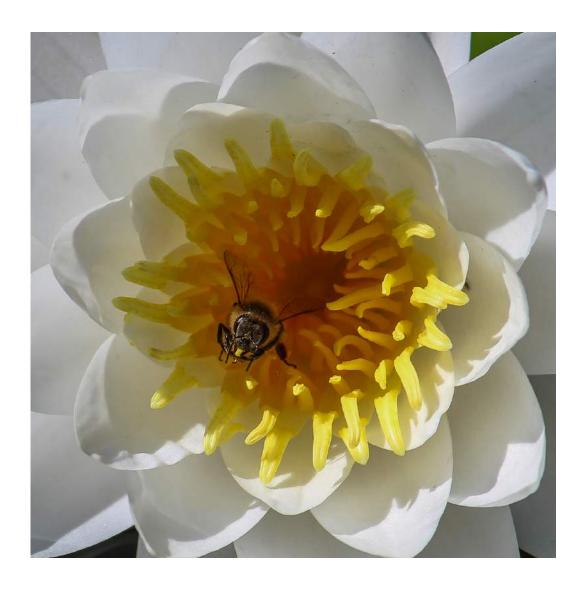

"PASTEL WEEDS"

EARL SNOGA, QPSA (USA)

PID Color Flowers

"BEE EMERGING"

VALENTINA SOKOLSKAYA, APSA, EPSA (USA)

PID Color Flowers

"PRAGUE CASTLE AT NIGHT"

VALENTINA SOKOLSKAYA, APSA, EPSA (USA)