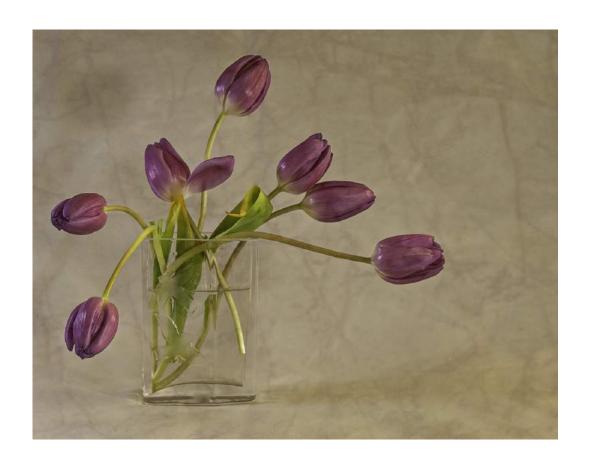

"MOSTAR BRIDGE REFLECTION"

VALERIE KLEINDIENST (AUSTRALIA)

PID Color General

"MOM'S TULIPS"

FRANK KLOSS (USA)

PID Color Flowers

Judge's Choice

"APRICOT DELIGHT"