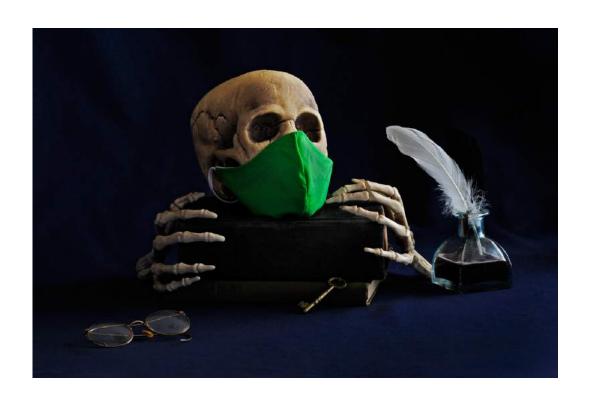

НМ

"GOLDEN IRIS"

TRUDY RUNYAN, APSA, EPSA (USA)

PID Color Flowers

"PANDEMIC"

TRUDY RUNYAN, APSA, EPSA (USA)

PID Color General

"HIVERNALE"