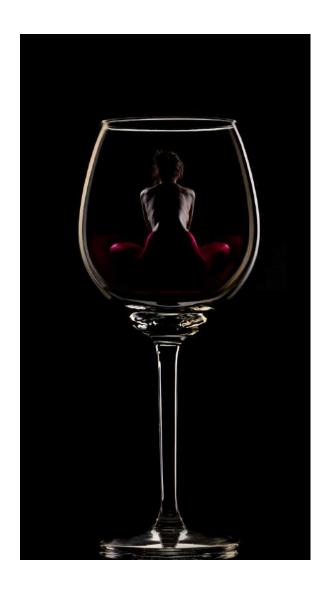

"DRUMMER BOY"

ROBERT CHRISTMAN (USA)

PID Color General

**CVDCC Silver** 

"LADY OF THE DEAD XX"

ROBERT CHRISTMAN (USA)

PID Color General

"LAVENDER FLOWERS"