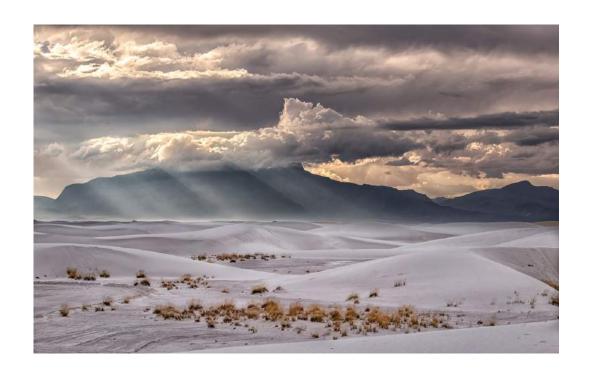

#### "SUNSET REST AT RIVER BANK"

TAT CHUEN LAM (CHINA)

PID Color General

"DAWN AT THE MARINA"

DEE LANGEVIN, MPSA2 (USA)

PID Color General

НМ

"STORM OVER WHITE SANDS"

DEE LANGEVIN, MPSA2 (USA)

PID Color General

Judge's Choice

"34 PACKARD WITH ITS FLYING LADY"

WILLIAM LARUE (USA)

PID Color General

"OLD TIME ROCK N ROLL"

WILLIAM LARUE (USA)