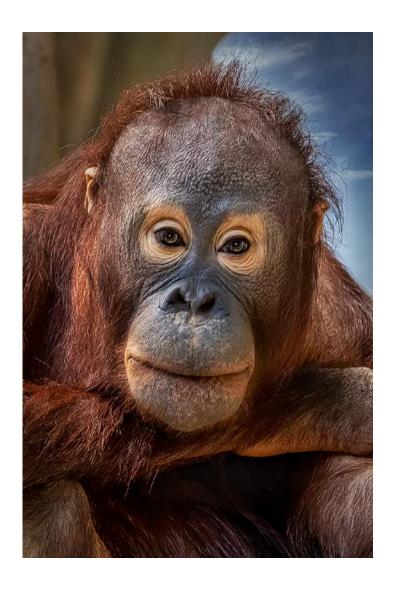

**BOB BENSON, FPSA, EPSA (USA)** 

PID Color Flowers

"WATCHING BABY ORANGUTAN"

**BOB BENSON, FPSA, EPSA (USA)** 

PID Color General

"DAWN IN THE PALOUSE"

PEGGY BENSON, PPSA (USA)

PID Color General