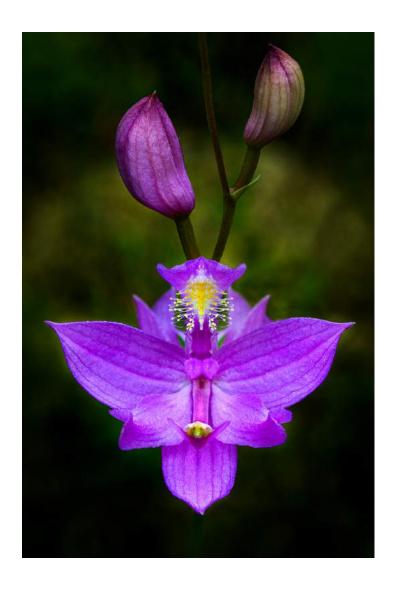

"HASENBERGL 01"

BARBARA SCHMIDT, MPSA2 (GERMANY)

PID Color General

**CVDCC** Bronze

"LONE COSMOS"

JR SCHNELZER, FPSA, MPSA (USA)

PID Color Flowers

HM