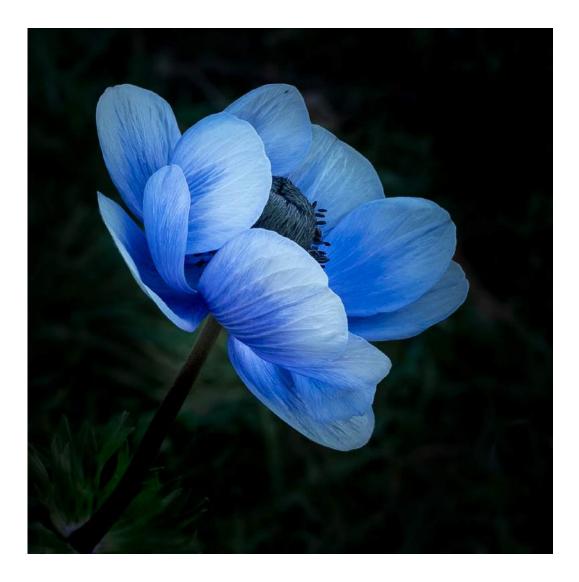

PID Color General

"MONTREAL 3"

HUNG HO (USA)

PID Color General

"FIRST TO THE RESCUE"

**BILL HODGES (NEW ZEALAND)** 

PID Color General

PSA Best of Show Gold

"BLUE ANEMONE"

**ELAINE HOLLIDAY (AUSTRALIA)** 

PID Color Flowers

"WATTLE"