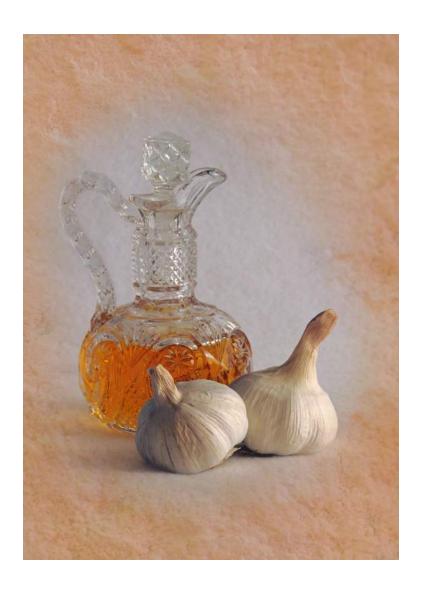

**ALLAN ROSE (AUSTRALIA)** 

PID Color General

"SPINEBILL FEEDING"

**ALLAN ROSE (AUSTRALIA)** 

PID Color General

"GARLIC WITH CRUET"

TRUDY RUNYAN, APSA, EPSA (USA)

PID Color General

НМ

"GOLDEN IRIS"

TRUDY RUNYAN, APSA, EPSA (USA)

PID Color Flowers

"PANDEMIC"

TRUDY RUNYAN, APSA, EPSA (USA)

PID Color General

"HIVERNALE"