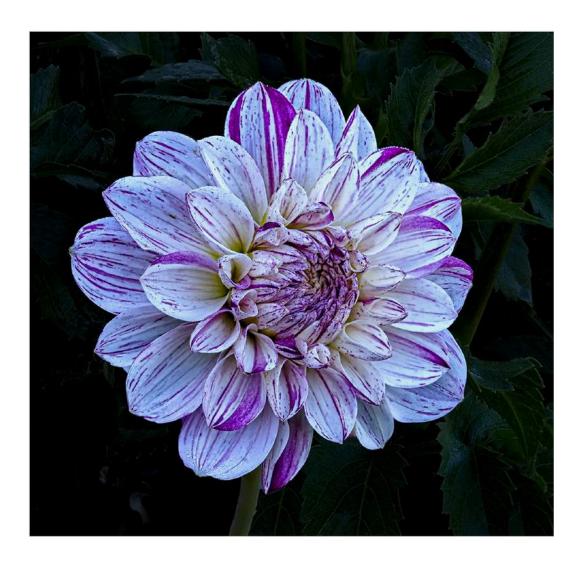

"BLUEBELLS 2"

VIKTOR KANUNNIKOV, EPSA (RUSSIAN FEDERATION)

PID Color Flowers

HM

"CAMPANULA FLOWER"

FRANCIS KENNEDY, EPSA (AUSTRALIA)

PID Color Flowers

"MAUVE WHITE DAHLIA"