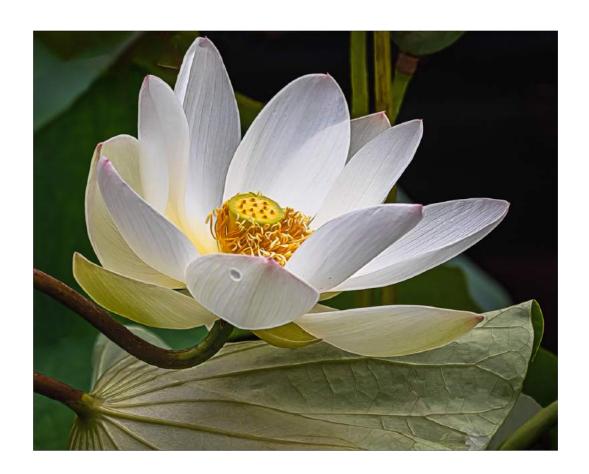

PID Color General

"BVS 2378"

NAN CARDER, FPSA, GMPSA (USA)

PID Color General

"CABBAGE WHITE 8065"

NAN CARDER, FPSA, GMPSA (USA)

PID Color General

"LOTUS 3646"