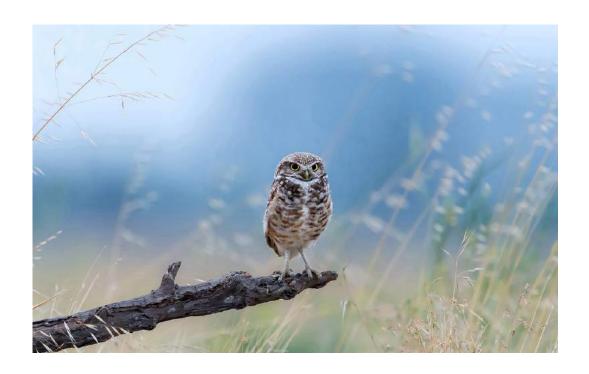

DONALD DEDONATO, EPSA (USA)

PID Color Flowers

НМ

"GREAT HORNED OWL INTENSITY"

DONALD DEDONATO, EPSA (USA)

PID Color General