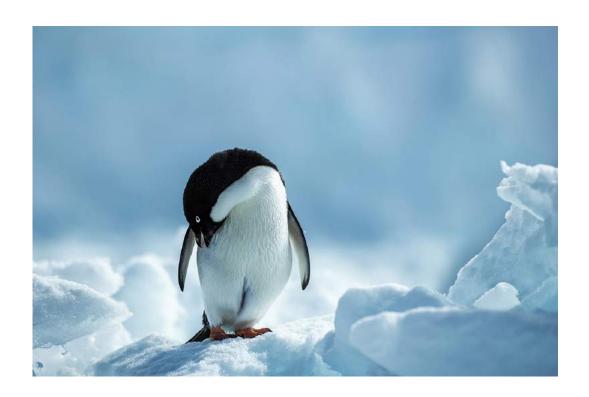

"LOOKING AT ME"

JIE FISCHER, EPSA (USA)

PID Color General

"PENGUIN"

JIE FISCHER, EPSA (USA)

PID Color General

"FORRESTAL IMPRESSION"

**HELMUT FOERSTER, EPSA (GERMANY)** 