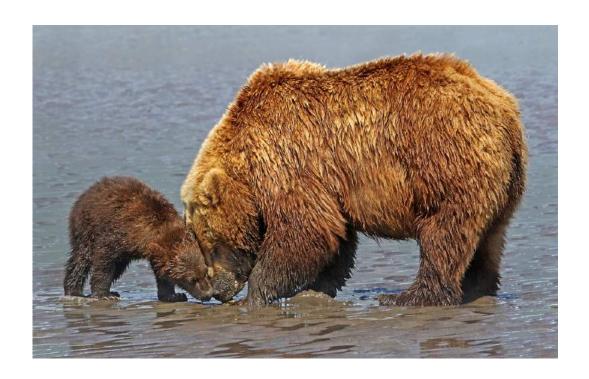

#### "BROWN BEAR INTIMIDATES CUB 0541"

**CHARLES STRICKER (USA)** 

Nature Wildlife

Judge's Choice

"BROWN BEARS HEAD BUTTING 1431"

**CHARLES STRICKER (USA)** 

Nature Wildlife

Judge's Choice

"GULLS CIRCLE FOR FOOD 0928"

**CHARLES STRICKER (USA)** 

Nature Wildlife

"KANGAROO KISSES JOEY 0843"

**CHARLES STRICKER (USA)** 

Nature General