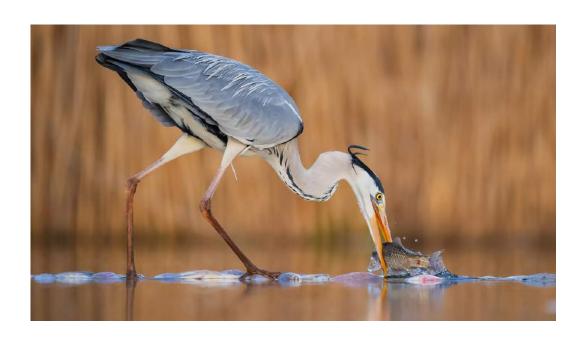

#### "GREAT CRESTED GREBE DISPLAY"

JIM THOMSON, FRPS (AUSTRALIA)

Nature General

"MYNA ATTACKING PARROTT"

JIM THOMSON, FRPS (AUSTRALIA)

Nature Wildlife

НМ

"PAIRING KESTRELS 7D"