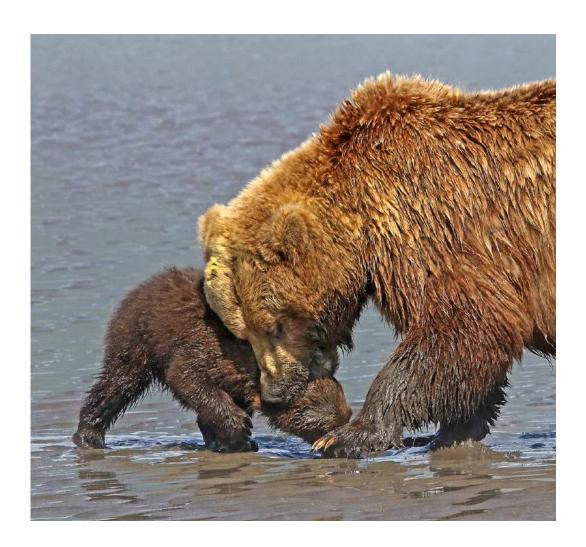

#### "BROWN BEAR INTIMIDATES CUB 0541"

**CHARLES STRICKER (USA)** 

Nature Wildlife

Judge's Choice

"BROWN BEARS HEAD BUTTING 1431"

**CHARLES STRICKER (USA)** 

Nature Wildlife

Judge's Choice