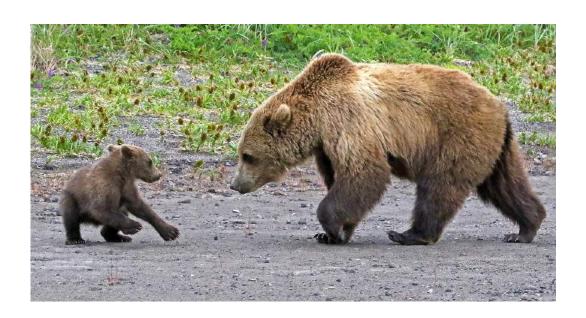

#### "BROWN BEAR INTIMIDATES CUB 0541"

**CHARLES STRICKER (USA)** 

Nature Wildlife

Judge's Choice

"BROWN BEARS HEAD BUTTING 1431"

**CHARLES STRICKER (USA)** 

Nature Wildlife

Judge's Choice