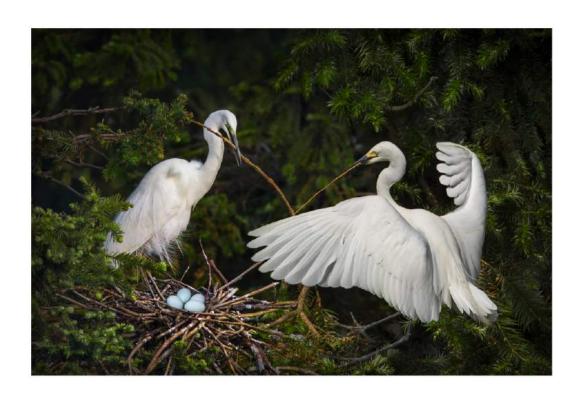

#### "WOOD STORK BUILDING NEST"

MARGARET HENNES, PPSA (USA)

Nature Wildlife

"SUNRISE MESA ARCH 3"

HUNG HO (USA)

Nature General

"WHITE-THROATED DIPPER"

HANS-PETER HORNBOSTEL, PPSA (GERMANY)