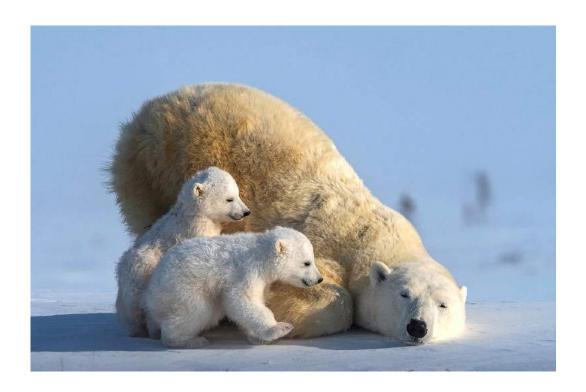

"STUCK AT HOME WITH MOM"

SAMUEL SUN (USA)

Nature General



"THE EARLY OWL GETS THE MOUSE"

SAMUEL SUN (USA)

Nature General



"ORIENTAL HONEY BUZZARD 38"

LEE ENG TAN, PPSA (SINGAPORE)

Nature Wildlife



"CAIRNS BIRDWING FEEDING"

JIM THOMSON, FRPS (AUSTRALIA)

Nature General



"CORMORANT WITH ROCK COD"

JIM THOMSON, FRPS (AUSTRALIA)

Nature General



#### "GREAT CRESTED GREBE DISPLAY"

JIM THOMSON, FRPS (AUSTRALIA)

Nature General



"MYNA ATTACKING PARROTT"

JIM THOMSON, FRPS (AUSTRALIA)

Nature Wildlife



НМ

"PAIRING KESTRELS 7D"

JIM THOMSON, FRPS (AUSTRALIA)

Nature Wildlife



"BUMBLE AT THE ARBORETUM"

CAROLYN TODD-LARSON, QPSA (USA)

Nature General



**CVDCC Silver** 

"CATCH"

HUNG TSUI (HONG KONG)

Nature Wildlife



"HOME"

**HUNG TSUI (HONG KONG)** 

Nature General



Judge's Choice

"KIDS LIKE PLAYING"

**HUNG TSUI (HONG KONG)** 

Nature General



#### **CVDCC** Bronze

"LAST STAND OF THE WILDEBEESTS BABY"

**HUNG TSUI (HONG KONG)** 

Nature General



**CVDCC Silver** 

"LEARNING"

**HUNG TSUI (HONG KONG)** 

Nature Wildlife



PSA Best of Show Gold

"TWO CHEETAHS IN THE MORNING LIGHT"

**HUNG TSUI (HONG KONG)** 

Nature Wildlife



#### "TWO CHEETAHS UNDER SUNSET"

HUNG TSUI (HONG KONG)

Nature General



#### "BEATEN PIGEON"

RENE VAN ECHELPOEL, EPSA (BELGIUM)

Nature General



HM

"BLUE HERON"

RENE VAN ECHELPOEL, EPSA (BELGIUM)

Nature Wildlife



"KOPPEL BIDSPRINKHANEN"

RENE VAN ECHELPOEL, EPSA (BELGIUM)

Nature General



"MEAT EATING BUZZARD"

RENE VAN ECHELPOEL, EPSA (BELGIUM)

Nature General



"AL PAREND ETEN"

DRE VAN MENSEL, GMPSA/B (