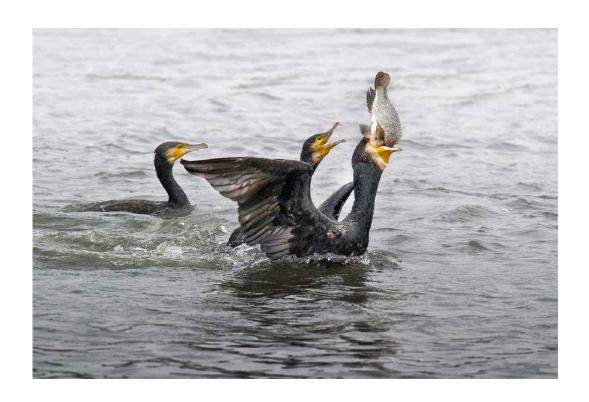

"COLLECTING FISH"

TOM SAVAGE, APSA, MPSA2 (USA)

Nature General

"DROPPING A PIECE OF FISH"

TOM SAVAGE, APSA, MPSA2 (USA)

Nature Wildlife

"FRESH CAUGHT FISH"

TOM SAVAGE, APSA, MPSA2 (USA)