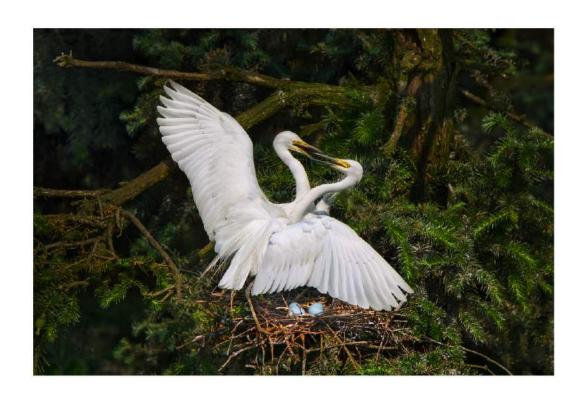

#### "WOOD STORK BUILDING NEST"

MARGARET HENNES, PPSA (USA)

Nature Wildlife

"SUNRISE MESA ARCH 3"

HUNG HO (USA)

Nature General

"WHITE-THROATED DIPPER"

HANS-PETER HORNBOSTEL, PPSA (GERMANY)