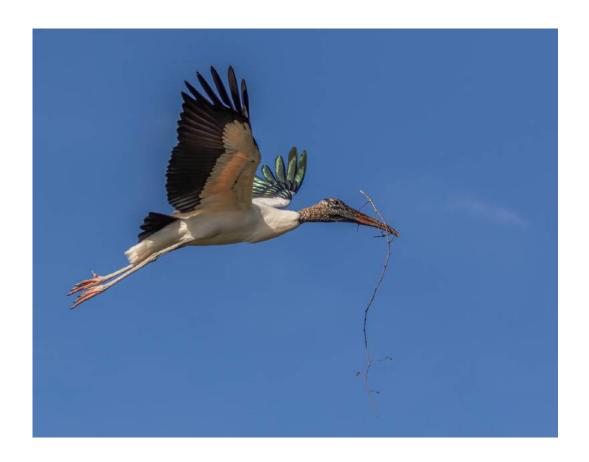

#### "WOOD STORK BUILDING NEST"

MARGARET HENNES, PPSA (USA)

Nature Wildlife

"SUNRISE MESA ARCH 3"

HUNG HO (USA)

Nature General

"WHITE-THROATED DIPPER"

HANS-PETER HORNBOSTEL, PPSA (GERMANY)