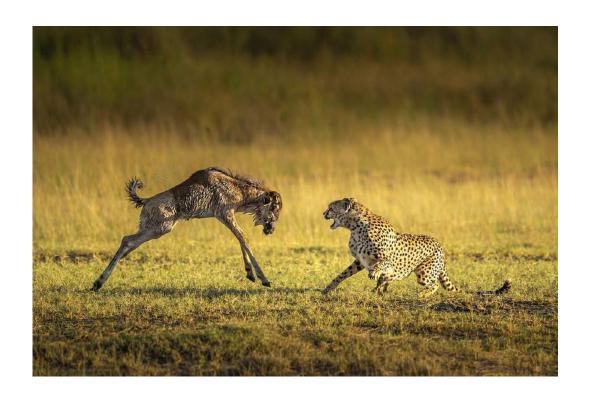

JERRY FENWICK, EPSA (USA)

Nature General

PSA Best of Show Gold

"CHEETAH HUNTING 3"

JIE FISCHER, EPSA (USA)

Nature General

НМ

"FACE TO FACE"