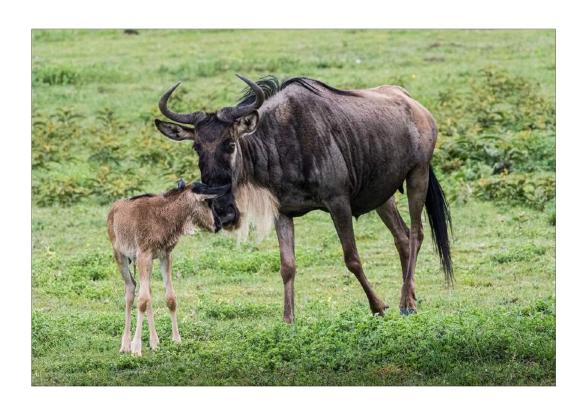

DAVID BASSETT (AUSTRALIA)

Nature General

Judge's Choice

"FROSTY LANDSCAPE"

**BOB BENSON, FPSA, EPSA (USA)** 

Nature General

"WILDEBEAST AND NEWBORN"

**BOB BENSON, FPSA, EPSA (USA)** 