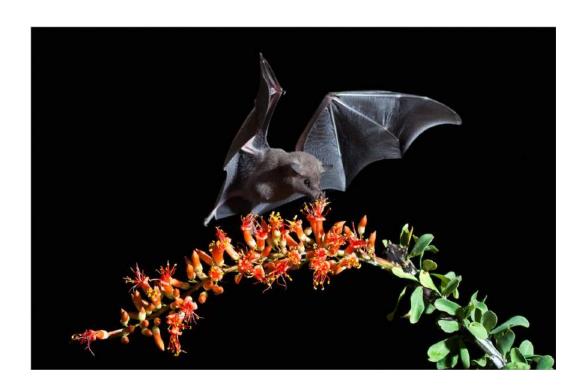

Nature General

"JACKAL WITH LEG"

TOM SAVAGE, APSA, MPSA2 (USA)

Nature General

**CVDCC** Gold

"2 NECTAR BATS"

JR SCHNELZER, FPSA, MPSA (USA)

Nature Wildlife