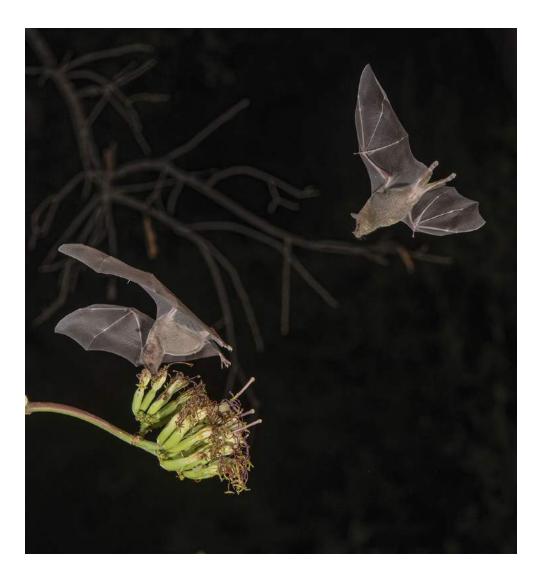

Nature General

"JACKAL WITH LEG"

TOM SAVAGE, APSA, MPSA2 (USA)

Nature General

**CVDCC** Gold

"2 NECTAR BATS"

JR SCHNELZER, FPSA, MPSA (USA)

Nature Wildlife