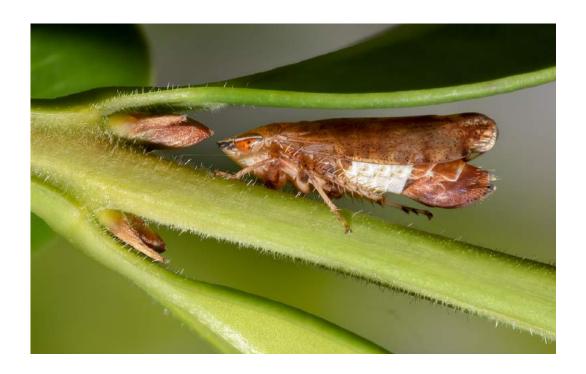

Nature General

"WHEEL BUG"

**INGE VAUTRIN, PPSA (USA)** 

Nature General

HM

"GEE NEVER TOO BIG FOR ME"

JAMES WAT (USA)

Nature General