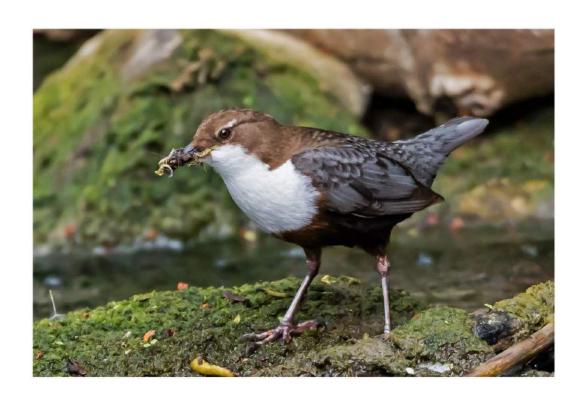

#### "WOOD STORK BUILDING NEST"

MARGARET HENNES, PPSA (USA)

Nature Wildlife

"SUNRISE MESA ARCH 3"

HUNG HO (USA)

Nature General

"WHITE-THROATED DIPPER"

HANS-PETER HORNBOSTEL, PPSA (GERMANY)