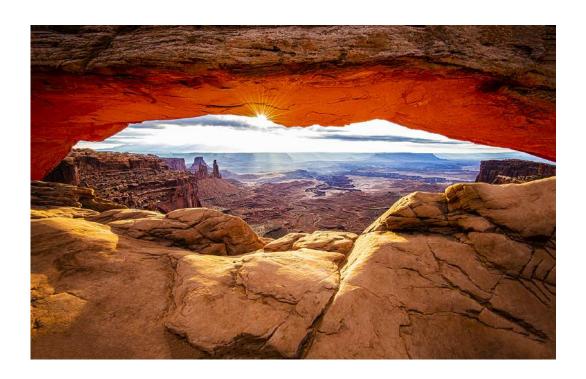

#### "WOOD STORK BUILDING NEST"

MARGARET HENNES, PPSA (USA)

Nature Wildlife

"SUNRISE MESA ARCH 3"

HUNG HO (USA)

Nature General

"WHITE-THROATED DIPPER"

HANS-PETER HORNBOSTEL, PPSA (GERMANY)