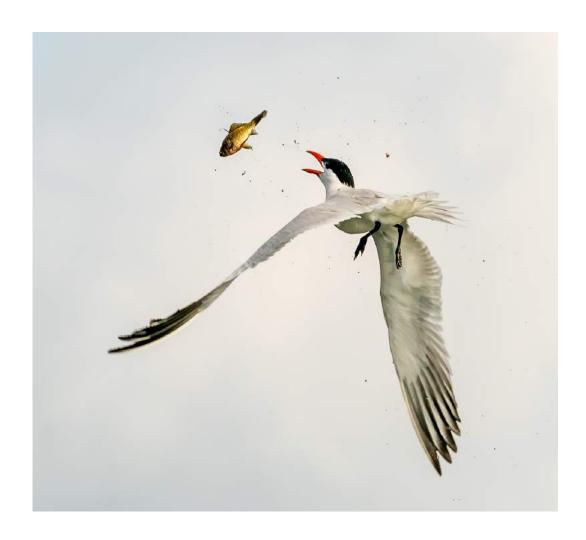

JILL LAM (CANADA)

Nature Wildlife

"TERN TOSSING THE FISH"

JILL LAM (CANADA)

Nature Wildlife

"ANTARCTIC SHAG LINEUP"

DEE LANGEVIN, MPSA2 (USA)

Nature General