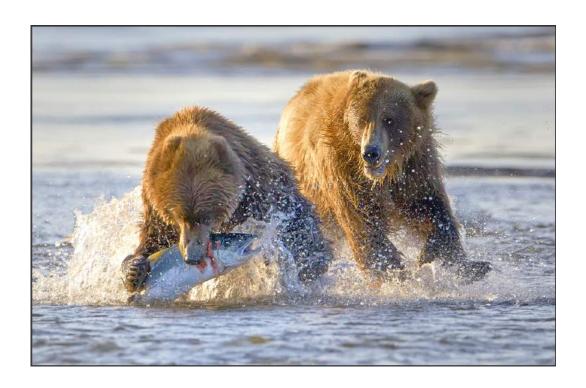

#### "BROWN BEAR INTIMIDATES CUB 0541"

**CHARLES STRICKER (USA)** 

Nature Wildlife

Judge's Choice

"BROWN BEARS HEAD BUTTING 1431"

**CHARLES STRICKER (USA)** 

Nature Wildlife

Judge's Choice