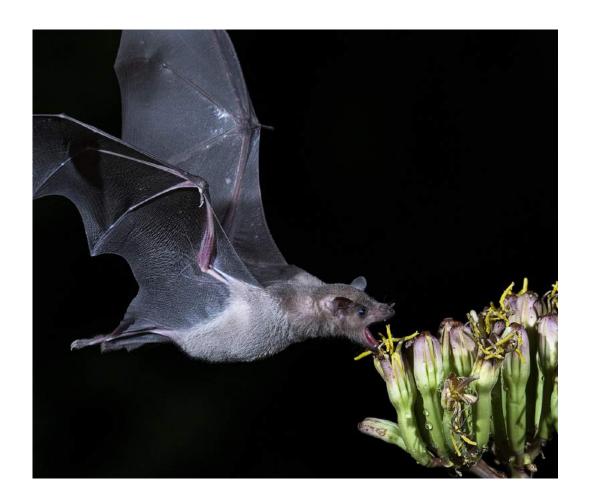

Nature General

"JACKAL WITH LEG"

TOM SAVAGE, APSA, MPSA2 (USA)

Nature General

**CVDCC** Gold

"2 NECTAR BATS"

JR SCHNELZER, FPSA, MPSA (USA)

Nature Wildlife