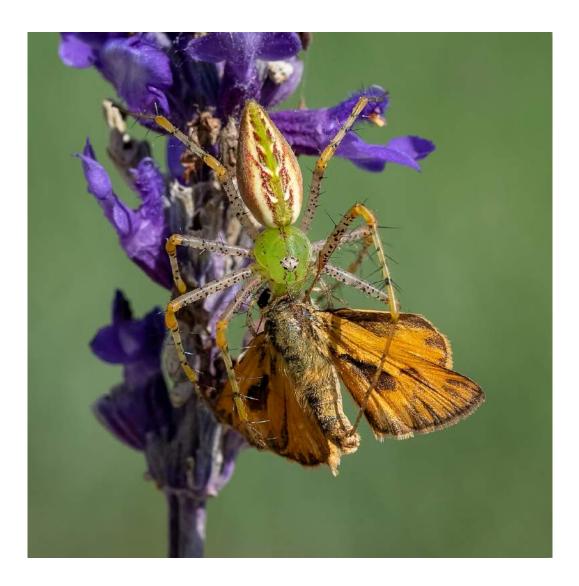

#### **SECTION 2 - NATURE: WILDLIFE**

| PSA BEST OF SHOW GOLD                                           |     |
|-----------------------------------------------------------------|-----|
| HUNG TSUI (HONG KONG): "TWO CHEETAHS IN THE MORNING LIGHT"      | 214 |
| CVDCC GOLD                                                      |     |
| JR SCHNELZER (USA): "2 NECTAR BATS"                             | 177 |
| CVDCC SILVER                                                    |     |
| HUNG TSUI (HONG KONG): "CATCH"                                  | 209 |
| CVDCC SILVER                                                    |     |
| HUNG TSUI (HONG KONG): "LEARNING"                               | 213 |
| CVDCC BRONZE                                                    |     |
| HEIDI GAUTHREAUX (USA): ""LYNX SPIDER AND SKIPPER""             | 82  |
| CVDCC BRONZE                                                    |     |
| YOUMANS HSIONG (USA): "TEACH"                                   | 102 |
| CVDCC BRONZE                                                    |     |
| CRAIG PARKER (AUSTRALIA): "SOUTHERNGROUNDHORNBILL AND JUVENILE" | 145 |
| JUDGE'S CHOICE                                                  |     |
| BETTY CHAN (CANADA): "HYENAS FEASTING"                          | 37  |
| JUDGE'S CHOICE                                                  |     |
| CHARLES STRICKER (USA): "BROWN BEARS HEAD BUTTING 1431"         | 194 |
| JUDGE'S CHOICE                                                  |     |
| CHARLES STRICKER (USA): "GULLS CIRCLE FOR FOOD 0928"            | 195 |

#### ""FEELIN A LITTLE FROGGY""

HEIDI GAUTHREAUX (USA)

Nature Wildlife

**CVDCC** Bronze

""LYNX SPIDER AND SKIPPER""

HEIDI GAUTHREAUX (USA)

Nature Wildlife

Judge's Choice