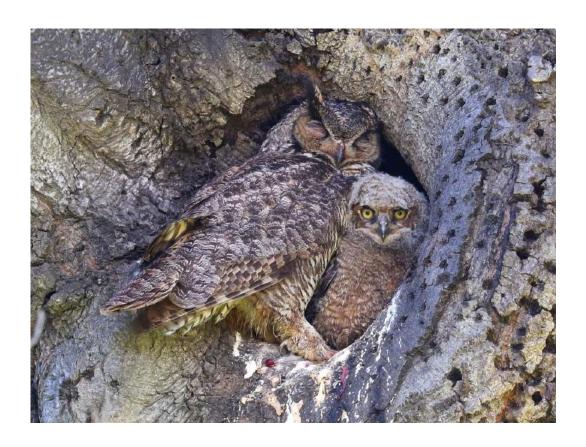

"BARRED OWL"

JR SCHNELZER, FPSA, MPSA (USA)

Nature General

"POLAR BEAR IN ARCTIC SEA"

BARUN SINHA (INDIA)

Nature Wildlife

НМ

"POLAR BEAR ON ICE\_0576"