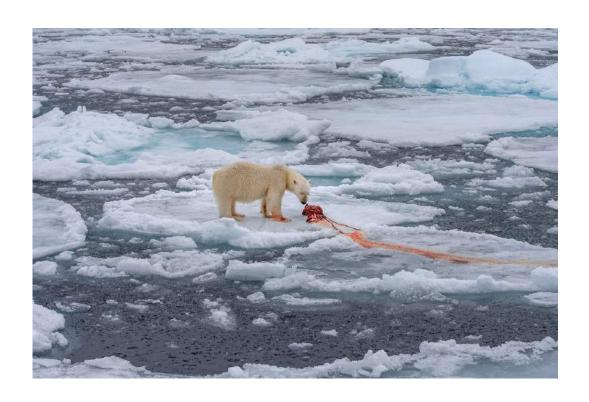

"BARRED OWL"

JR SCHNELZER, FPSA, MPSA (USA)

Nature General

"POLAR BEAR IN ARCTIC SEA"

BARUN SINHA (INDIA)

Nature Wildlife

НМ

"POLAR BEAR ON ICE\_0576"