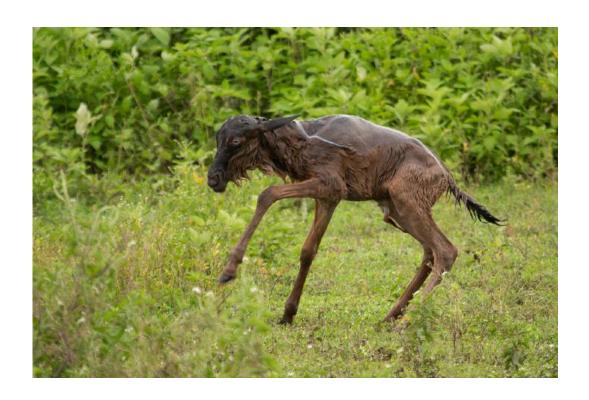

DAVID BASSETT (AUSTRALIA)

Nature General

Judge's Choice

"FROSTY LANDSCAPE"

**BOB BENSON, FPSA, EPSA (USA)** 

Nature General

"WILDEBEAST AND NEWBORN"

**BOB BENSON, FPSA, EPSA (USA)** 