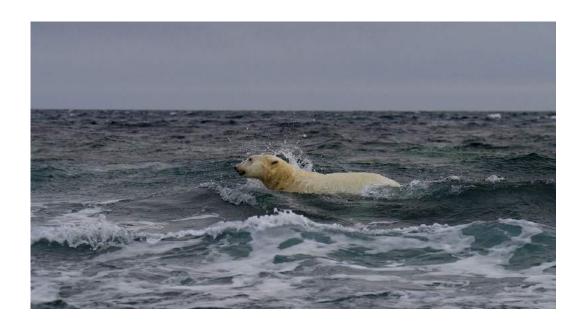

"BARRED OWL"

JR SCHNELZER, FPSA, MPSA (USA)

Nature General

"POLAR BEAR IN ARCTIC SEA"

BARUN SINHA (INDIA)

Nature Wildlife

НМ

"POLAR BEAR ON ICE\_0576"