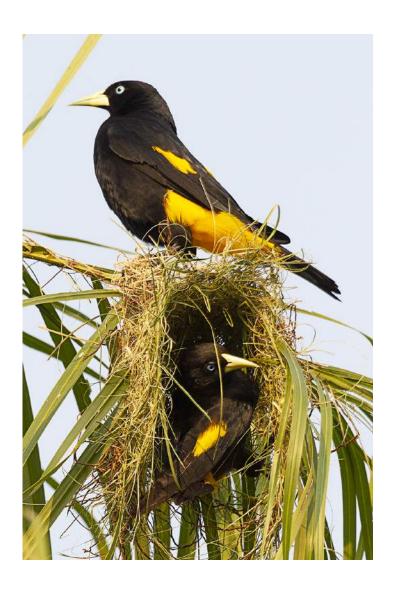

"HUMPBACK FREEDOM"

DAVID BASSETT (AUSTRALIA)

Nature Wildlife

"PRIZE CATCH"

DAVID BASSETT (AUSTRALIA)

Nature General

"SAND FEEDER"

DAVID BASSETT (AUSTRALIA)

Nature Wildlife

"SNEAK ATTACK"

DAVID BASSETT (AUSTRALIA)

Nature General

"SPEAR FISHER 2"

DAVID BASSETT (AUSTRALIA)

Nature Wildlife

"WEB GATHERING"