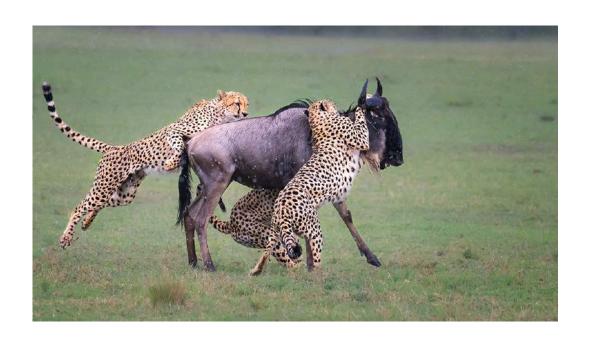

JERRY FENWICK, EPSA (USA)

Nature General

PSA Best of Show Gold

"CHEETAH HUNTING 3"

JIE FISCHER, EPSA (USA)

Nature General

НМ

"FACE TO FACE"