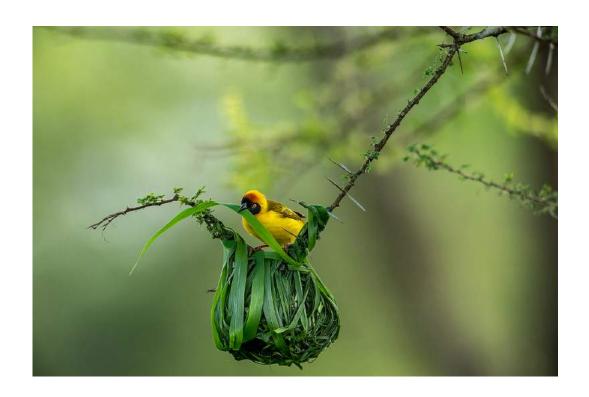

Nature Wildlife

"CHEETAH AND KILL"

ADRIAN BINNEY, QPSA (ENGLAND)

Nature Wildlife

"CROCODILE CREATING PANIC"

ADRIAN BINNEY, QPSA (ENGLAND)

Nature Wildlife

"WEAVER BIRD DOING THE SPLITS"

ADRIAN BINNEY, QPSA (ENGLAND)

Nature General

"WEAVER BIRD NEST BUILDING"

ADRIAN BINNEY, QPSA (ENGLAND)

Nature General

"EYES ON THE PRIZE"

**GRACE BRYANT, QPSA (AUSTRALIA)** 

Nature General