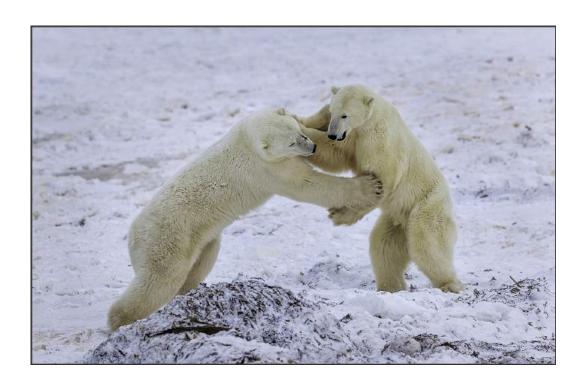

#### **SECTION 2 - NATURE: WILDLIFE**

| PSA BEST OF SHOW GOLD                                           |     |
|-----------------------------------------------------------------|-----|
| HUNG TSUI (HONG KONG): "TWO CHEETAHS IN THE MORNING LIGHT"      | 214 |
| CVDCC GOLD                                                      |     |
| JR SCHNELZER (USA): "2 NECTAR BATS"                             | 177 |
| CVDCC SILVER                                                    |     |
| HUNG TSUI (HONG KONG): "CATCH"                                  | 209 |
| CVDCC SILVER                                                    |     |
| HUNG TSUI (HONG KONG): "LEARNING"                               | 213 |
| CVDCC BRONZE                                                    |     |
| HEIDI GAUTHREAUX (USA): ""LYNX SPIDER AND SKIPPER""             | 82  |
| CVDCC BRONZE                                                    |     |
| YOUMANS HSIONG (USA): "TEACH"                                   | 102 |
| CVDCC BRONZE                                                    |     |
| CRAIG PARKER (AUSTRALIA): "SOUTHERNGROUNDHORNBILL AND JUVENILE" | 145 |
| JUDGE'S CHOICE                                                  |     |
| BETTY CHAN (CANADA): "HYENAS FEASTING"                          | 37  |
| JUDGE'S CHOICE                                                  |     |
| CHARLES STRICKER (USA): "BROWN BEARS HEAD BUTTING 1431"         | 194 |
| JUDGE'S CHOICE                                                  |     |
| CHARLES STRICKER (USA): "GULLS CIRCLE FOR FOOD 0928"            | 195 |