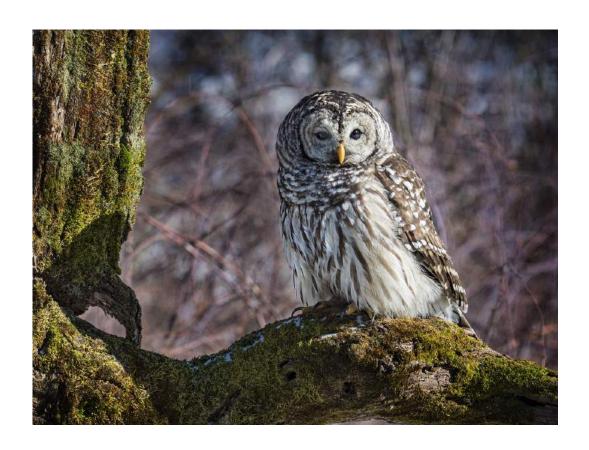

"BARRED OWL"

JR SCHNELZER, FPSA, MPSA (USA)

Nature General

"POLAR BEAR IN ARCTIC SEA"

BARUN SINHA (INDIA)

Nature Wildlife

НМ

"POLAR BEAR ON ICE\_0576"