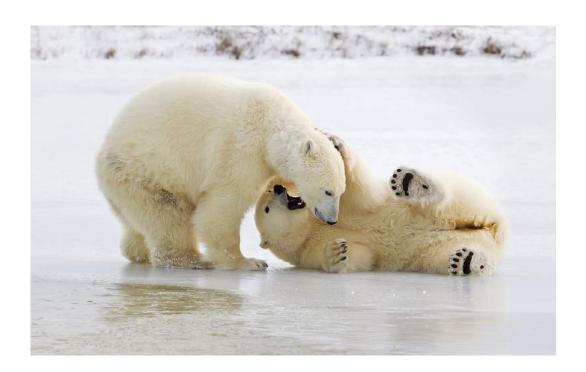

#### "BROWN BEAR INTIMIDATES CUB 0541"

**CHARLES STRICKER (USA)** 

Nature Wildlife

Judge's Choice

"BROWN BEARS HEAD BUTTING 1431"

**CHARLES STRICKER (USA)** 

Nature Wildlife

Judge's Choice