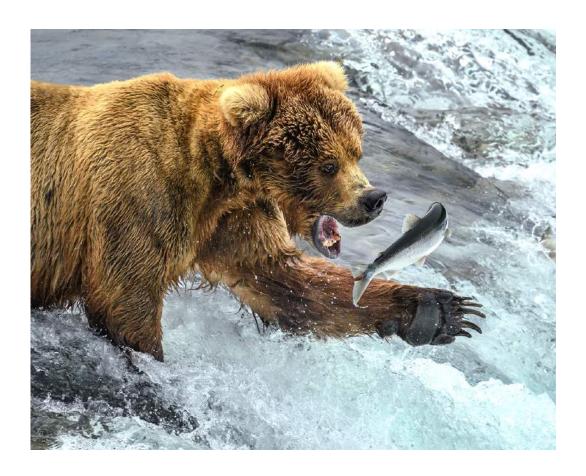

Nature Wildlife

"FOOD CATCHING"

CHUN CHENG KUO, EPSA, SPSA (TAIWAN)

Nature Wildlife

"BEAR EATING FISH"

PHILLIP KWAN, GMPSA/G, GPSA (CANADA)

Nature Wildlife

"BEAR SWIM WITH SALMON"