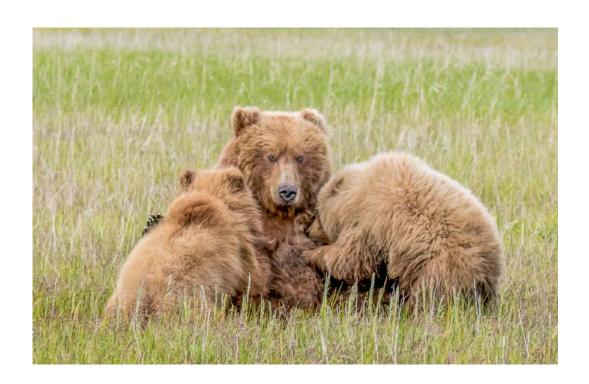

#### "BROWN BEAR INTIMIDATES CUB 0541"

**CHARLES STRICKER (USA)** 

Nature Wildlife

Judge's Choice

"BROWN BEARS HEAD BUTTING 1431"

**CHARLES STRICKER (USA)** 

Nature Wildlife

Judge's Choice