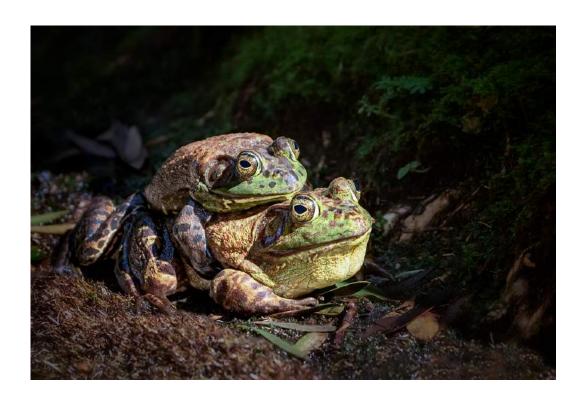

""ROUGH AND TUMBLE""

HEIDI GAUTHREAUX (USA)

Nature General

""DIRT BATH""

RICK GAUTHREAUX (USA)

Nature Wildlife

""UNINVITED GUESTS""

RICK GAUTHREAUX (USA)