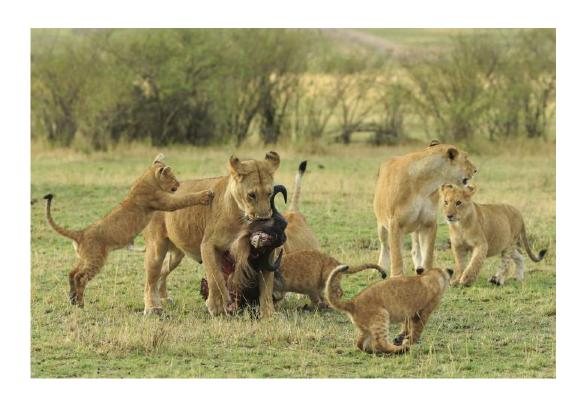

Nature Wildlife

**CVDCC** Bronze

"LION FAMILY MOVE KILL"

**BOB DEVINE, GMPSA (ENGLAND)** 

Nature General

"HERON CATCH"

CHARLOTTE FARLOW, PPSA (USA)

Nature General