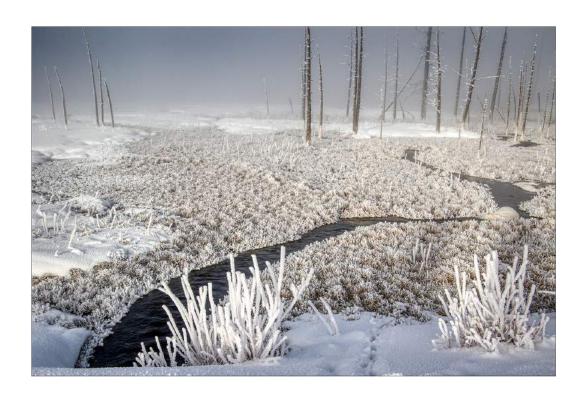

DAVID BASSETT (AUSTRALIA)

Nature General

Judge's Choice

"FROSTY LANDSCAPE"

**BOB BENSON, FPSA, EPSA (USA)** 

Nature General

"WILDEBEAST AND NEWBORN"

**BOB BENSON, FPSA, EPSA (USA)** 