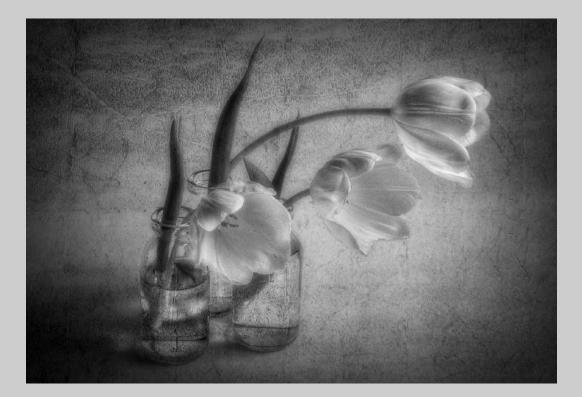

## "THREE TULIPS NUMBER 6" © KIMBERLY BROCK, PPSA 2018 Coachella International Exhibition of Photography PID Monochrome General

PID Monochrome Page 27