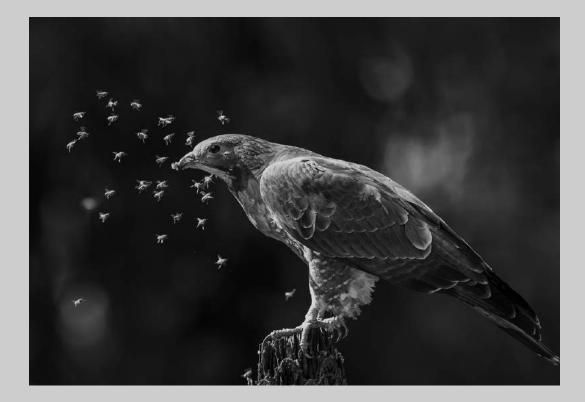

# "EUROPEAN KESTREL 7" © BARBARA JENKIN, GMPSA 2018 Coachella International Exhibition of Photography PID Monochrome General

PID Monochrome Page 99