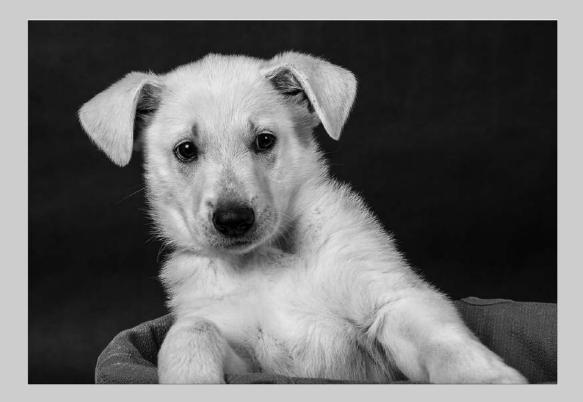

#### "BASKETFUL OF PUPPY MONO" © PEGGY BENSON 2018 Coachella International Exhibition of Photography PID Monochrome Theme - Animal(s)

PID Monochrome Page 19 http://www.coachella-ex.org/