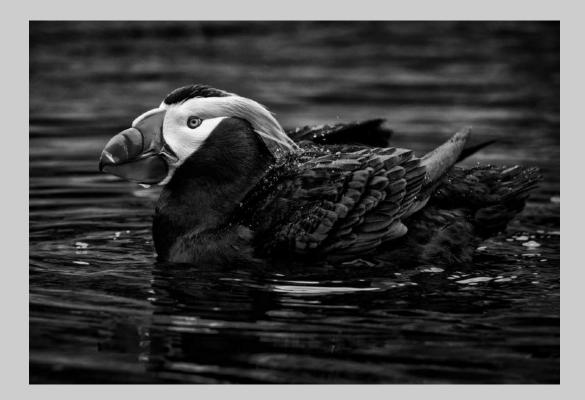

# "TUFTED PUFFIN" © WILLIAM LEWIS 2018 Coachella International Exhibition of Photography PID Monochrome Theme - Animal(s)

PID Monochrome Page 122