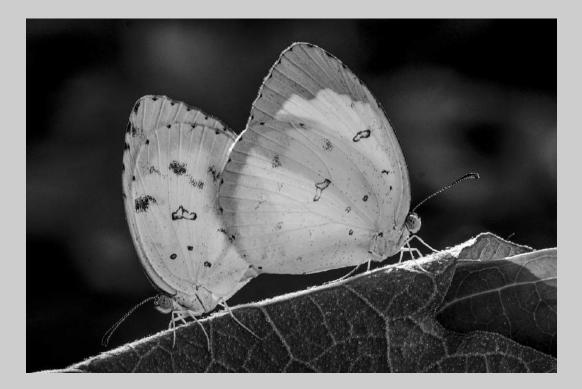

### "BUTTERFLY 1" © CHEA CHAI TAN 2018 Coachella International Exhibition of Photography PID Monochrome Theme - Animal(s)

PID Monochrome Page 166