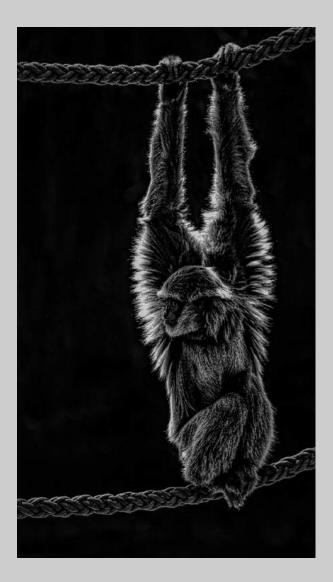

### "GIBBON" © PETER TEUSCHEL 2018 Coachella International Exhibition of Photography PID Monochrome Theme - Animal(s)

PID Monochrome Page 174