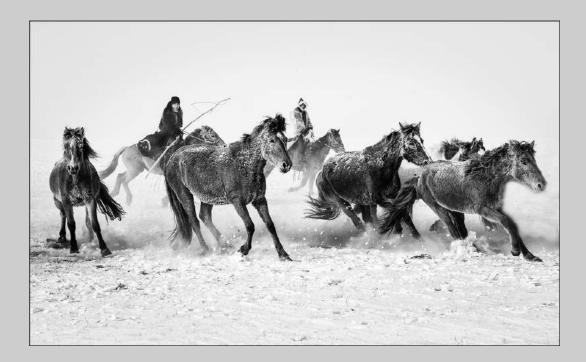

### "HORSE ROUND UP 55 BW" © PHILLIP KWAN, GMPSA/B 2018 Coachella International Exhibition of Photography PID Monochrome General

PID Monochrome Page 112