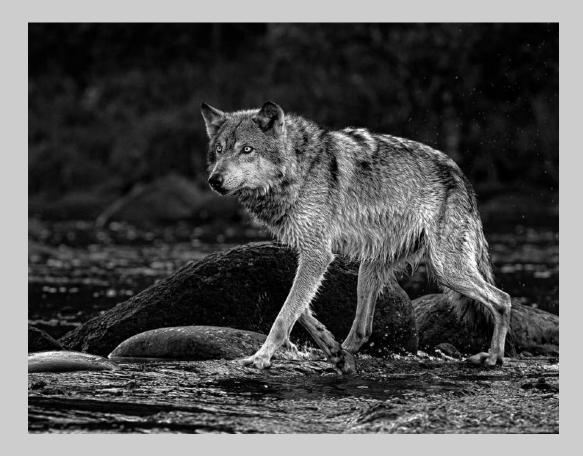

## "REGAL POSE" © BOB BENSON, APSA 2018 Coachella International Exhibition of Photography PID Monochrome Theme - Animal(s) Judge's Choice

PID Monochrome Page 16