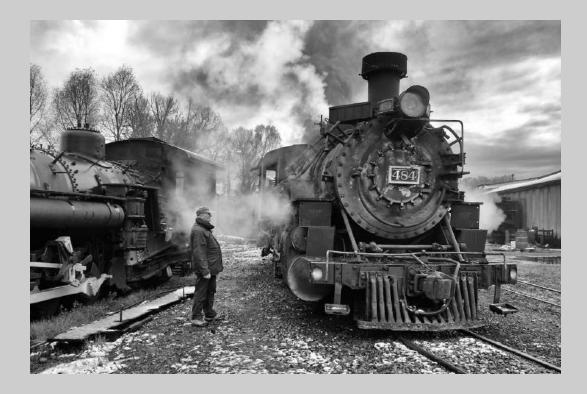

#### "TRAIN 484" © ANNE WOODINGTON 2018 Coachella International Exhibition of Photography PID Monochrome General

PID Monochrome Page 193