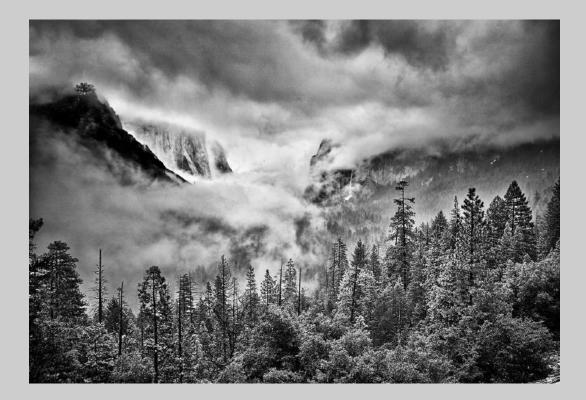

# "STORM IN YOSEMITE VALLEY" © WILLIAM LEWIS 2018 Coachella International Exhibition of Photography PID Monochrome General

PID Monochrome Page 121