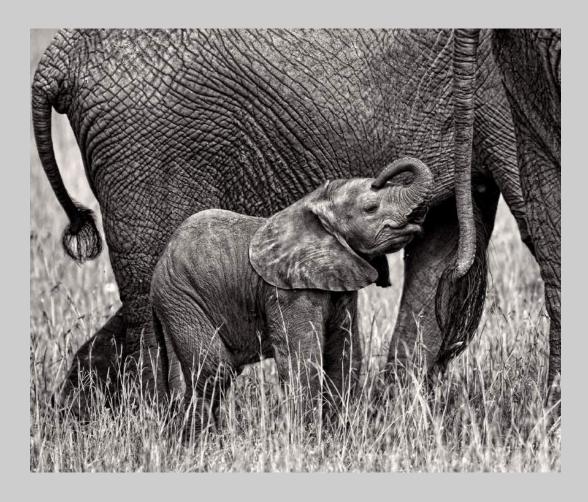

### "BABY ELEPHANT TRUMPETS" © MARCY STARNES 2018 Coachella International Exhibition of Photography PID Monochrome Theme - Animal(s)

PID Monochrome Page 161