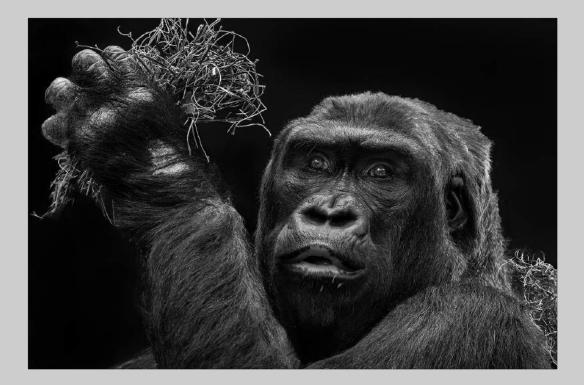

## "REGAL POSE" © BOB BENSON, APSA 2018 Coachella International Exhibition of Photography PID Monochrome Theme - Animal(s) Judge's Choice

PID Monochrome Page 16