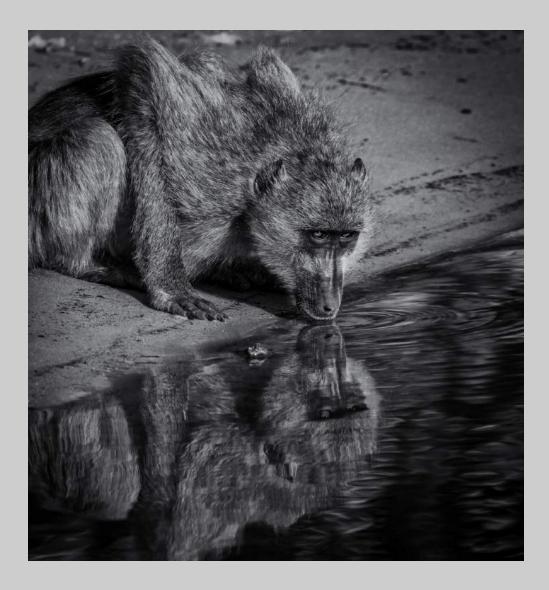

### "BABY BABOON" © GARY DIBBLE 2018 Coachella International Exhibition of Photography PID Monochrome Theme - Animal(s)

PID Monochrome Page 60 http://www.coachella-ex.org/