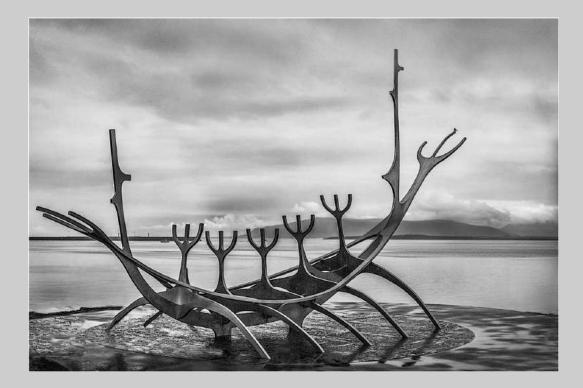

#### "SUN VOYAGER BW" © ELLA SCHREIBER 2018 Coachella International Exhibition of Photography PID Monochrome General

PID Monochrome Page 150