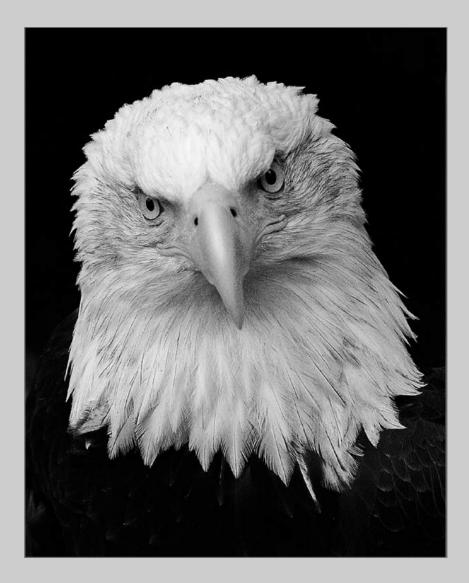

#### "EAGLE PORTRAIT" © RICHARD FISHER 2018 Coachella International Exhibition of Photography PID Monochrome Theme - Animal(s) CVDCC Bronze

PID Monochrome Page 73