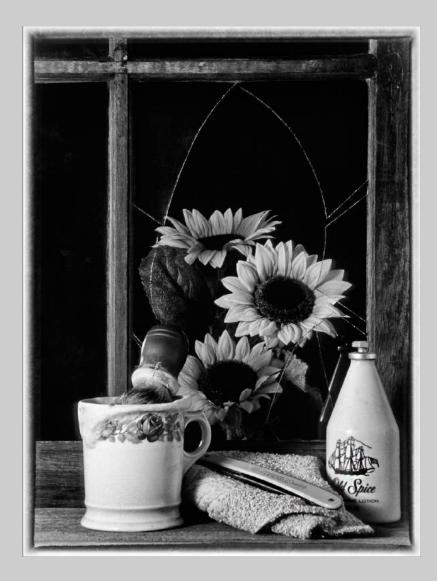

## "OLD SPICE" © IRENE KRAMER 2018 Coachella International Exhibition of Photography PID Monochrome General

PID Monochrome Page 102