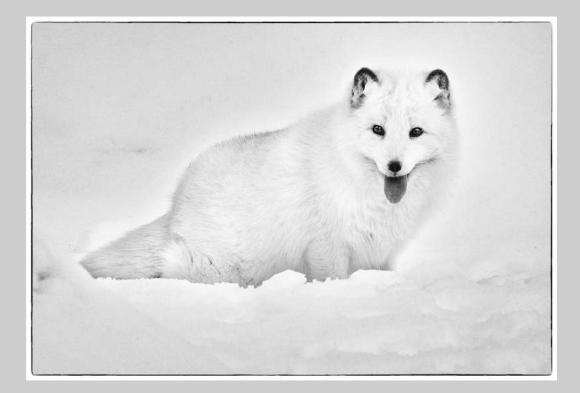

# "ARCTIC FOX" © SANDRA CRANTZ 2018 Coachella International Exhibition of Photography PID Monochrome Theme - Animal(s)

PID Monochrome Page 51

# "ARCTIC FOX ON ICE FLOE" © IRENE KRAMER 2018 Coachella International Exhibition of Photography PID Monochrome Theme - Animal(s)

PID Monochrome Page 100 http://www.coachella-ex.org/

# "ARCTIC FOX" © WILLIAM LEWIS 2018 Coachella International Exhibition of Photography PID Monochrome Theme - Animal(s)

PID Monochrome Page 119