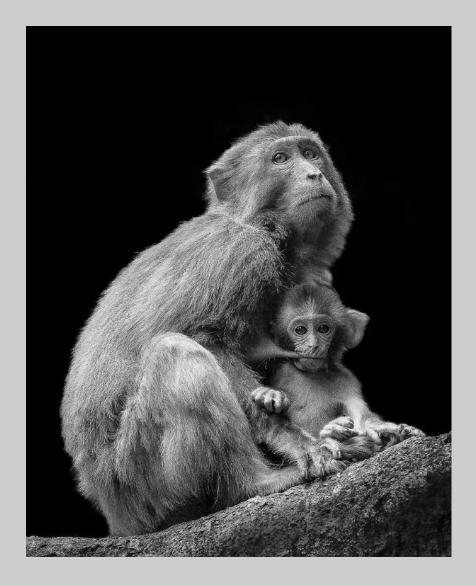

## "MONKEY 145" © YI WAN, MPSA 2018 Coachella International Exhibition of Photography PID Monochrome General

PID Monochrome Page 181