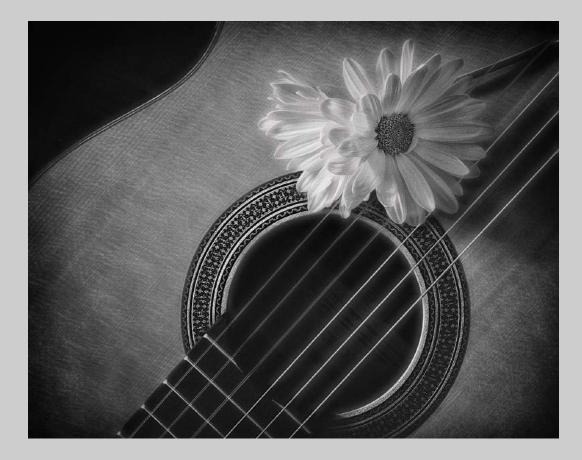

#### "CLASSICAL GUITAR WITH DAISIES" © KIMBERLY BROCK, PPSA 2018 Coachella International Exhibition of Photography PID Monochrome General PSA Best of Show Gold

PID Monochrome Page 25 http://www.coachella-ex.org/