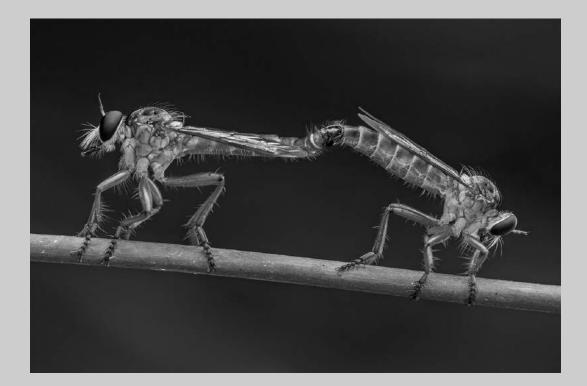

### "KINGFISHER MATING MONOCHROME" © CHUN CHENG KUO 2018 Coachella International Exhibition of Photography PID Monochrome Theme - Animal(s) HM

PID Monochrome Page 109 http://www.coachella-ex.org/