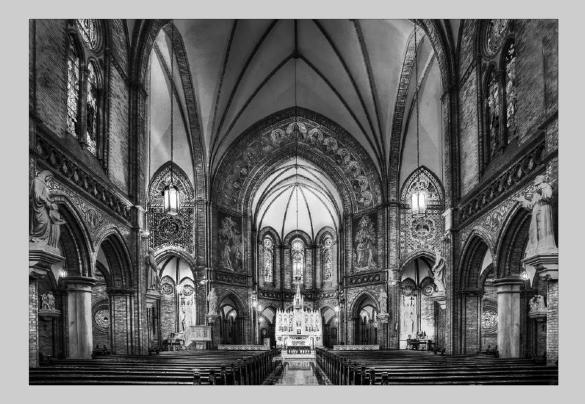

#### "ST. ADALBERT CHURCH INTERIOR" © PEGGY BENSON 2018 Coachella International Exhibition of Photography PID Monochrome General

PID Monochrome Page 21