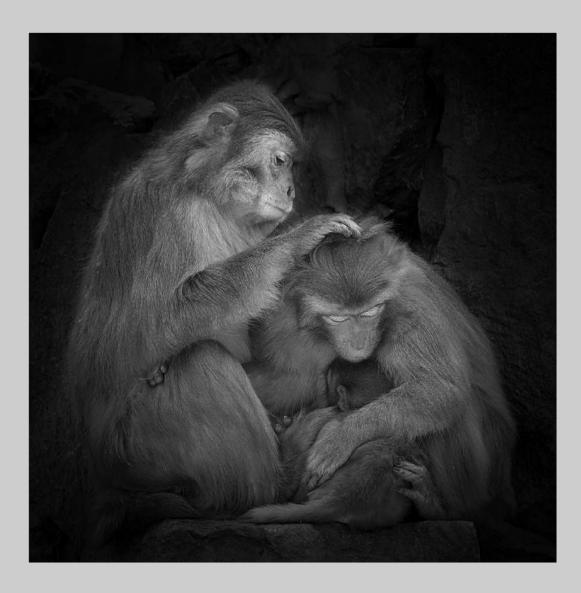

## "MONKEY 145" © YI WAN, MPSA 2018 Coachella International Exhibition of Photography PID Monochrome General

PID Monochrome Page 181