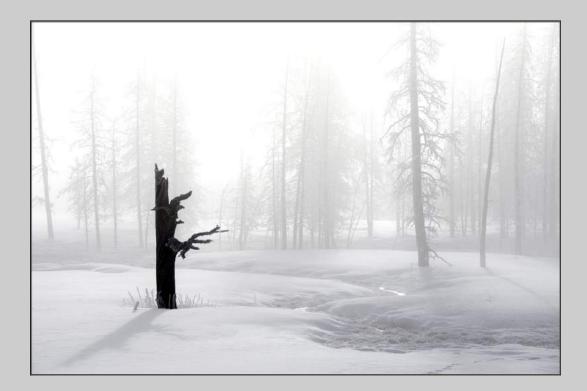

## "DEAD TREE" © BRIAN DAVIS 2018 Coachella International Exhibition of Photography PID Monochrome General

PID Monochrome Page 54