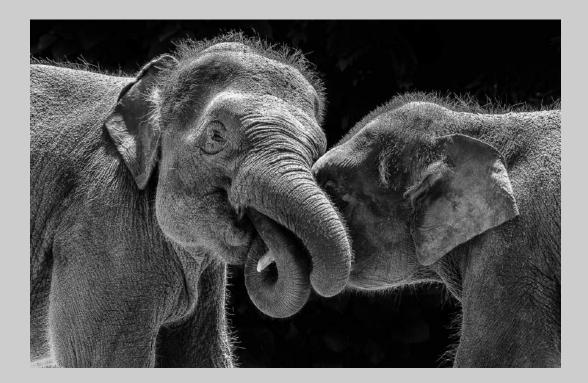

# "TWO ELEPHANTS BW" © WING CHUNG KENNETH LEUNG, PPSA 2018 Coachella International Exhibition of Photography PID Monochrome Theme - Animal(s)

PID Monochrome Page 118