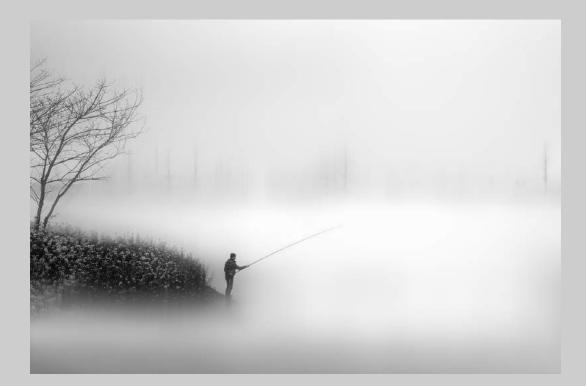

# "CATCH A SPRING FOG" © PING LU 2018 Coachella International Exhibition of Photography PID Monochrome General

PID Monochrome Page 123 http://www.coachella-ex.org/