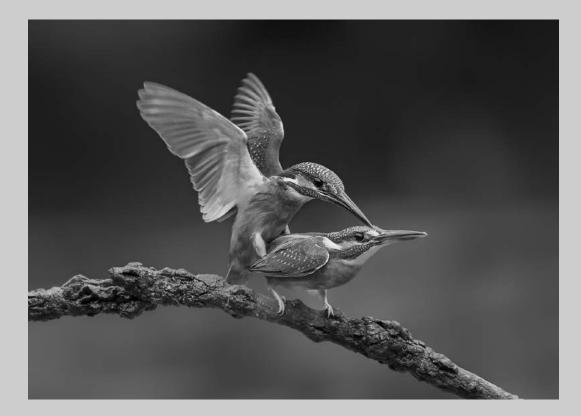

### "KINGFISHER MATING MONOCHROME" © CHUN CHENG KUO 2018 Coachella International Exhibition of Photography PID Monochrome Theme - Animal(s) HM

PID Monochrome Page 109 http://www.coachella-ex.org/