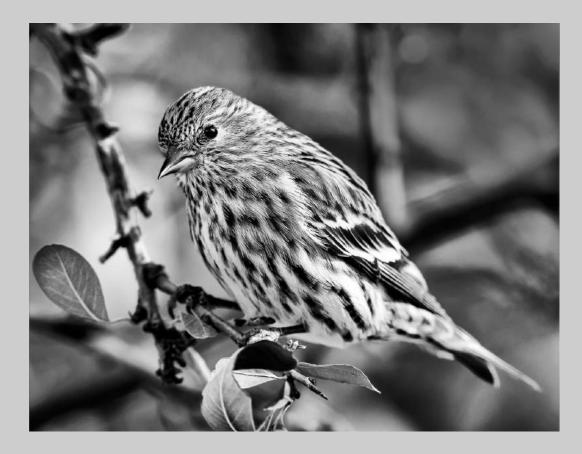

## "PINE SISKIN MONO 8997" © STAN BORMANN, APSA, EPSA 2018 Coachella International Exhibition of Photography PID Monochrome Theme - Animal(s)

PID Monochrome Page 22 http://www.coachella-ex.org/