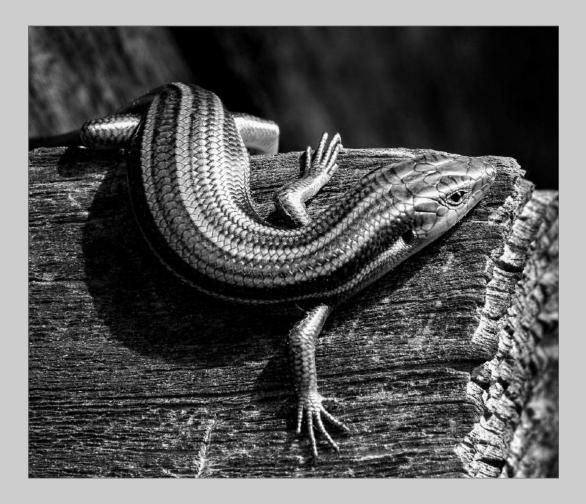

### "LIZARD" © FREDERICK EMCH 2018 Coachella International Exhibition of Photography PID Monochrome Theme - Animal(s)

PID Monochrome Page 69