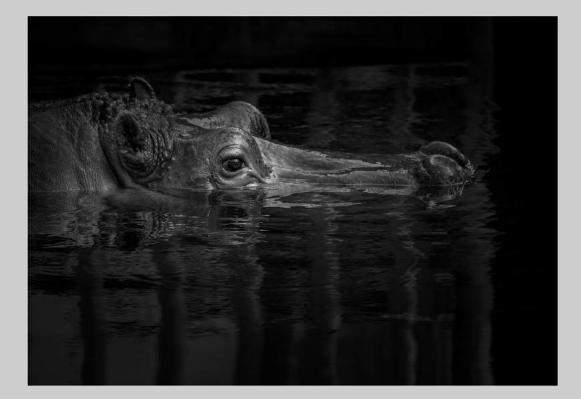

# "HIPPO 11" © YI WAN, MPSA 2018 Coachella International Exhibition of Photography PID Monochrome Theme - Animal(s) Judge's Choice

PID Monochrome Page 180