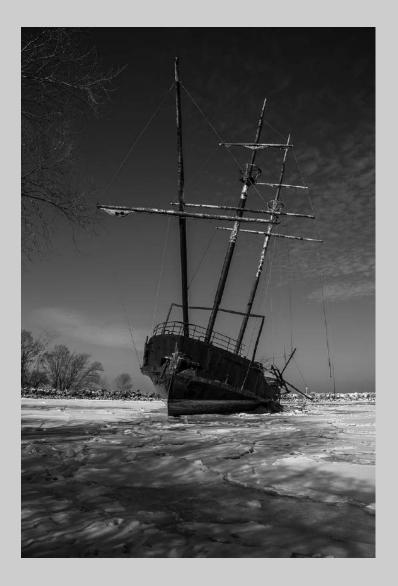

## "ABANDON BOAT ON FROOZEN LAKE" © YOUMANS HSIONG 2018 Coachella International Exhibition of Photography PID Monochrome General

PID Monochrome Page 95 http://www.coachella-ex.org/