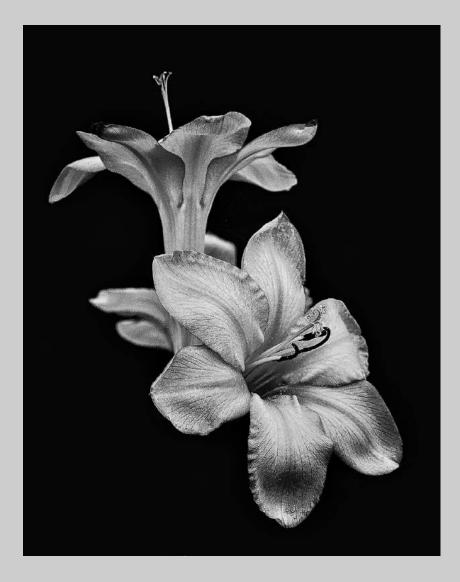

#### "FLOWERS IN MONOCHROME" © JAMES COLLIER 2018 Coachella International Exhibition of Photography PID Monochrome General

PID Monochrome Page 48 http://www.coachella-ex.org/