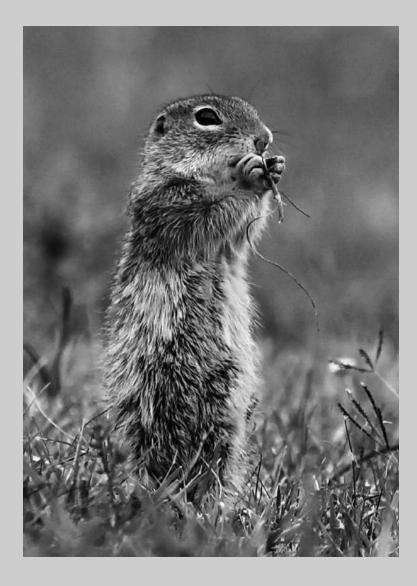

### "LISTENING SUSLIK BW" © JANOS DANIS 2018 Coachella International Exhibition of Photography PID Monochrome Theme - Animal(s)

PID Monochrome Page 52 http://www.coachella-ex.org/