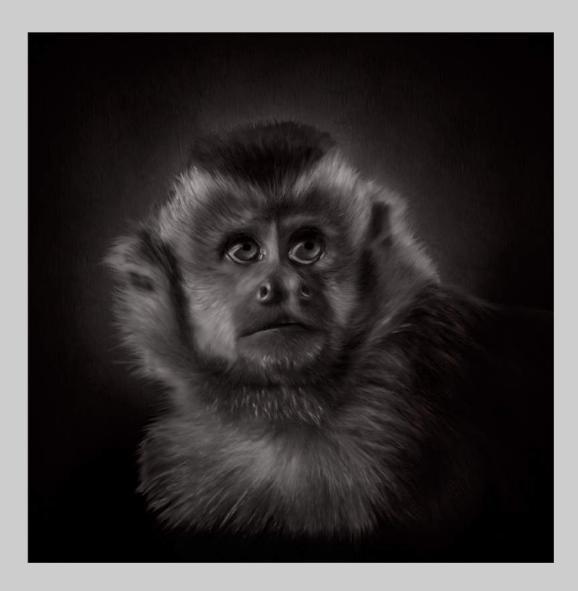

## "CAPUCHIN" © JENNI HORSNELL, GMPSA 2018 Coachella International Exhibition of Photography PID Monochrome Theme - Animal(s)

PID Monochrome Page 89