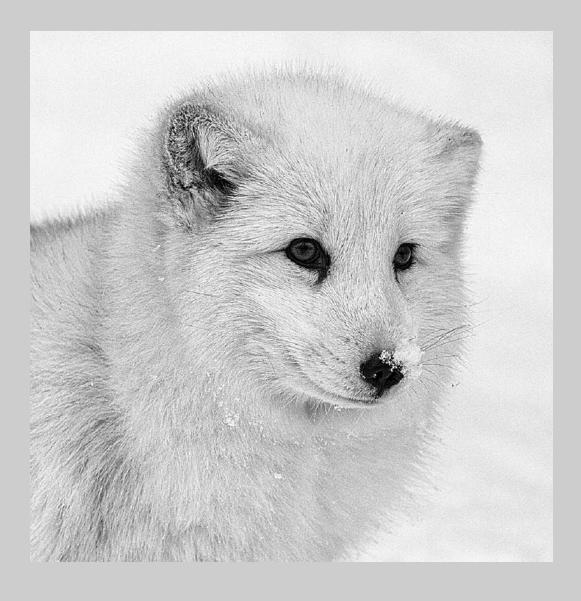

# "ARCTIC FOX" © WILLIAM LEWIS 2018 Coachella International Exhibition of Photography PID Monochrome Theme - Animal(s)

PID Monochrome Page 119