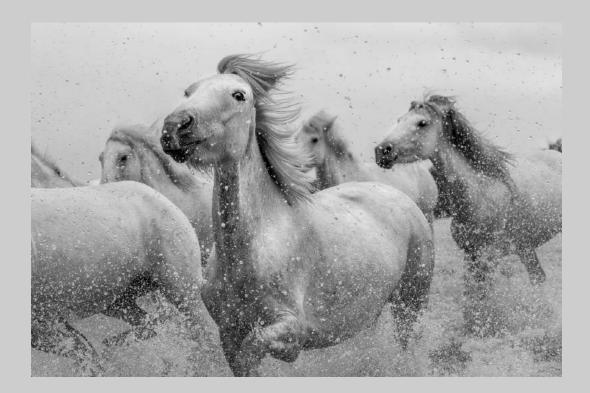

### "HORSE ROUND UP 55 BW" © PHILLIP KWAN, GMPSA/B 2018 Coachella International Exhibition of Photography PID Monochrome General

PID Monochrome Page 112