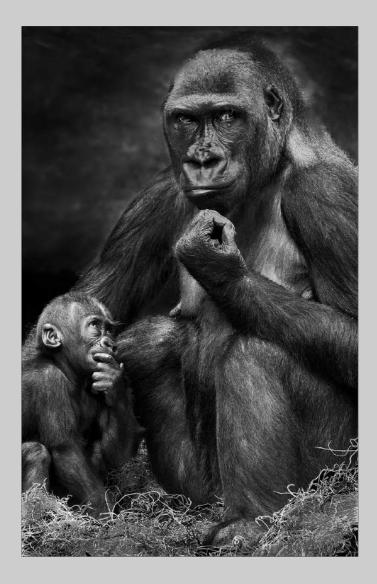

## "LOOKING UP TO MOTHER MONO" © BOB BENSON, APSA 2018 Coachella International Exhibition of Photography PID Monochrome Theme - Animal(s)

PID Monochrome Page 14 http://www.coachella-ex.org/