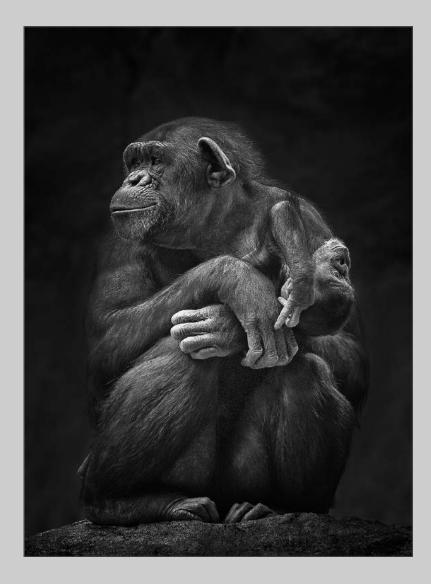

## "CHIMPANZEES 6154 MONO" © NAN CARDER, APSA, MPSA 2018 Coachella International Exhibition of Photography PID Monochrome Theme - Animal(s) CVDCC Bronze

PID Monochrome Page 30 http://www.coachella-ex.org/