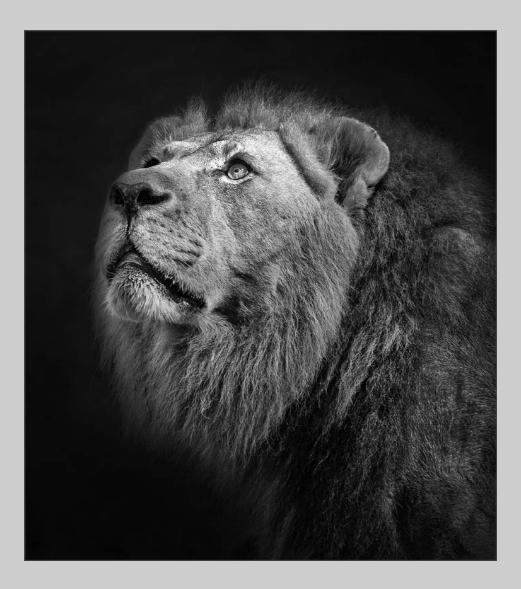

## "LION 5470 MONO" © NAN CARDER, APSA, MPSA 2018 Coachella International Exhibition of Photography PID Monochrome Theme - Animal(s)

PID Monochrome Page 32 http://www.coachella-ex.org/