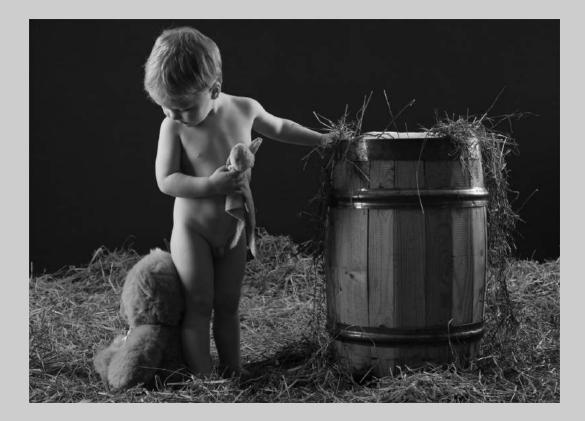

## "ME ALF AND TEDDY" © JAN-THOMAS STAKE, GMPSA 2018 Coachella International Exhibition of Photography PID Monochrome General

PID Monochrome Page 160