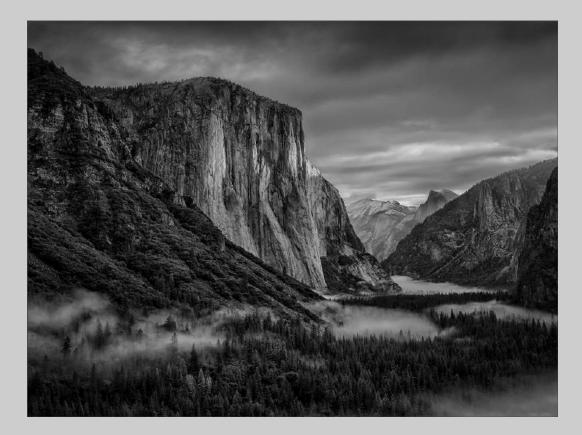

## "YOSEMITE TUNNEL VIEW 6366 MONO" © NAN CARDER, APSA, MPSA 2018 Coachella International Exhibition of Photography PID Monochrome General CVDCC Silver

PID Monochrome Page 36 http://www.coachella-ex.org/