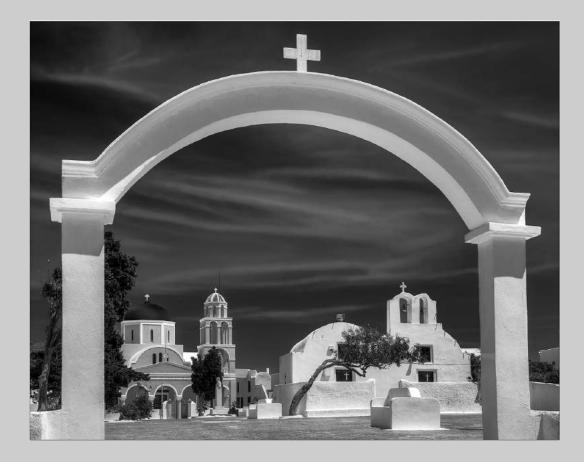

## "ENTRANCE TO SANTORINI CHURCHES MONO" © BOB BENSON, APSA 2018 Coachella International Exhibition of Photography PID Monochrome General

PID Monochrome Page 13 http://www.coachella-ex.org/