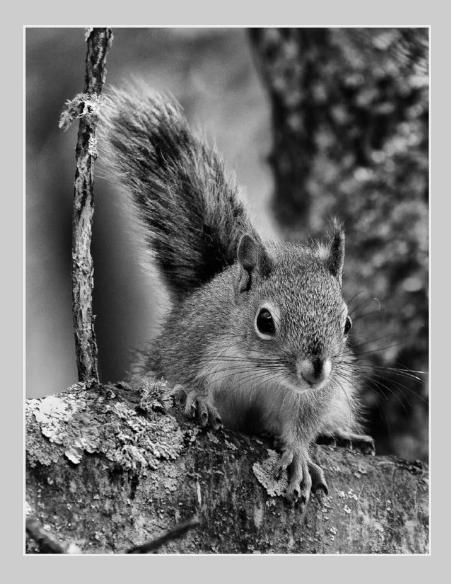

## "RED SQUIRREL ADA MONO 3281" © STAN BORMANN, APSA, EPSA 2018 Coachella International Exhibition of Photography PID Monochrome Theme - Animal(s)

PID Monochrome Page 23 http://www.coachella-ex.org/