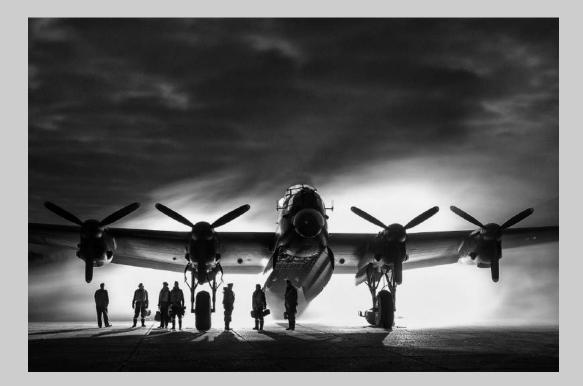

#### "NIGHT CREW" © RON TEAR 2018 Coachella International Exhibition of Photography PID Monochrome General Judge's Choice

PID Monochrome Page 172