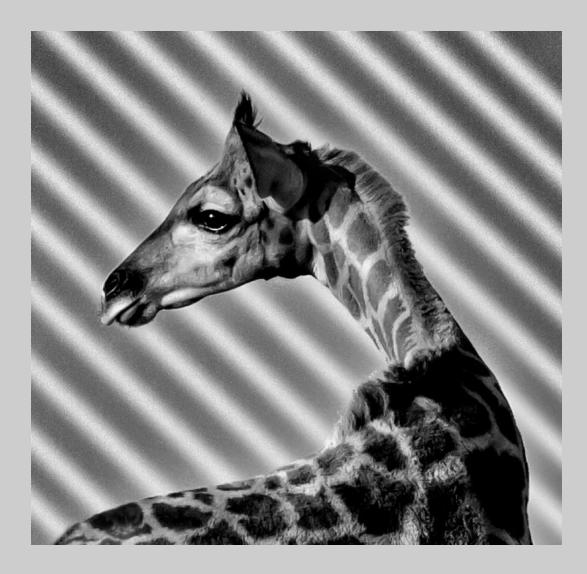

#### "GIRAFFES 9948 MONO" © NAN CARDER, APSA, MPSA 2018 Coachella International Exhibition of Photography PID Monochrome Theme - Animal(s) PSA Best of Show Gold

PID Monochrome Page 31