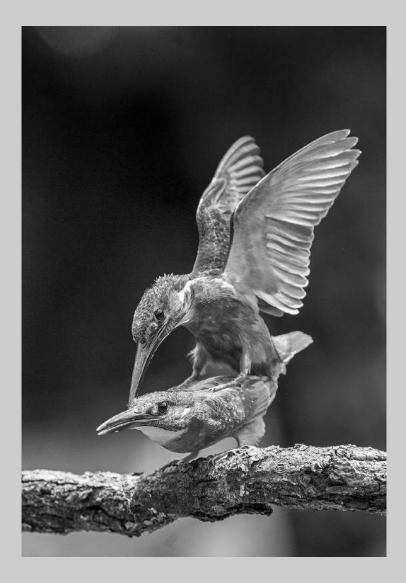

### "KINGFISHER MATING MONOCHROME" © CHUN CHENG KUO 2018 Coachella International Exhibition of Photography PID Monochrome Theme - Animal(s) HM

PID Monochrome Page 109 http://www.coachella-ex.org/