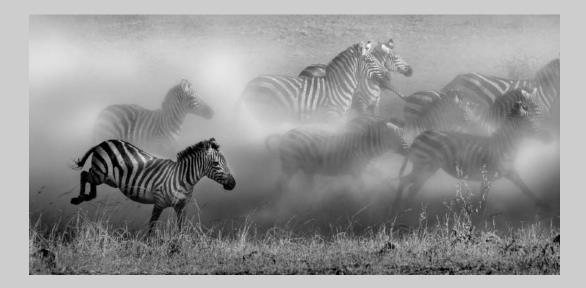

## "RUN TO WATER" © LEAH GRAY 2018 Coachella International Exhibition of Photography PID Monochrome Theme - Animal(s) CVDCC Bronze

PID Monochrome Page 82