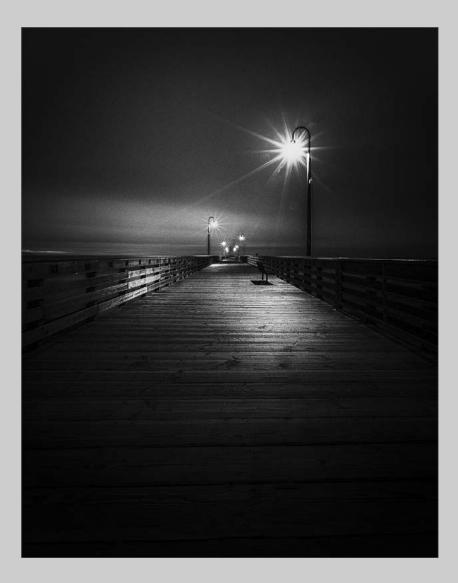

#### "NIGHT CREW" © RON TEAR 2018 Coachella International Exhibition of Photography PID Monochrome General Judge's Choice

PID Monochrome Page 172