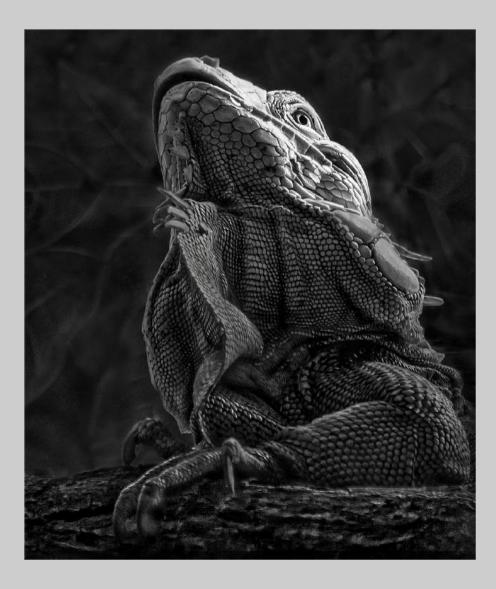

### "IGUANA" © FREDERICK EMCH 2018 Coachella International Exhibition of Photography PID Monochrome Theme - Animal(s)

PID Monochrome Page 68