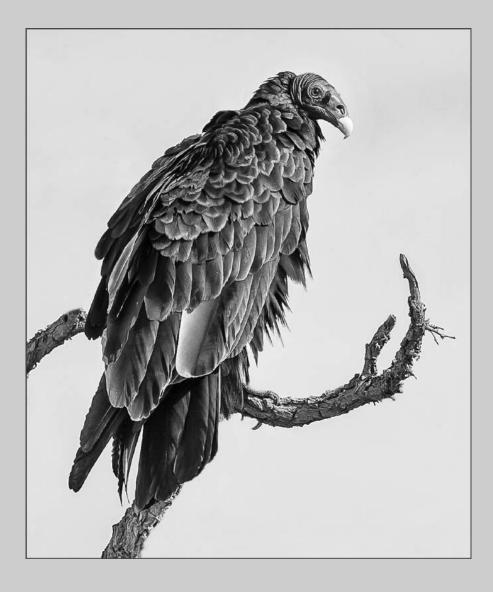

#### "TURKEY VULTURE 1591 MONO" © NAN CARDER, APSA, MPSA 2018 Coachella International Exhibition of Photography PID Monochrome Theme - Animal(s) CVDCC Silver

PID Monochrome Page 35 http://www.coachella-ex.org/