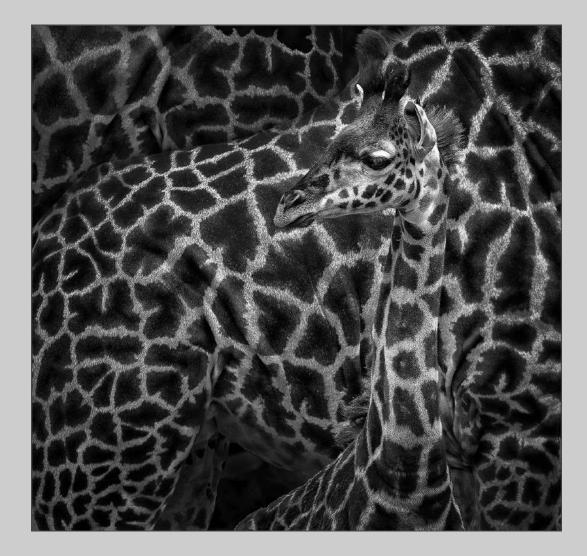

#### "GIRAFFES 9948 MONO" © NAN CARDER, APSA, MPSA 2018 Coachella International Exhibition of Photography PID Monochrome Theme - Animal(s) PSA Best of Show Gold

PID Monochrome Page 31