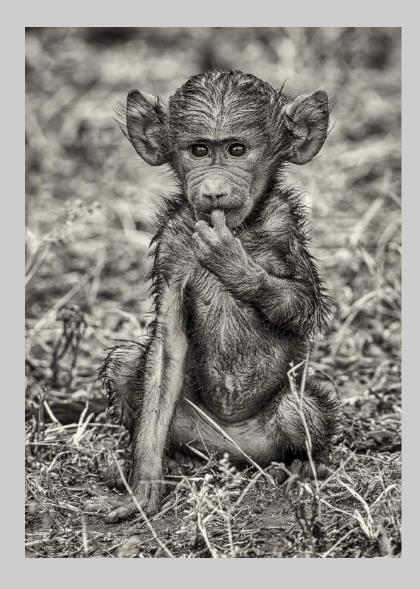

### "BABY BABOON" © GARY DIBBLE 2018 Coachella International Exhibition of Photography PID Monochrome Theme - Animal(s)

PID Monochrome Page 60 http://www.coachella-ex.org/