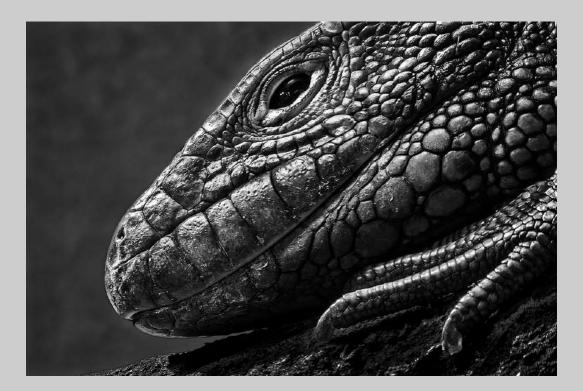

### "LIZARD" © FREDERICK EMCH 2018 Coachella International Exhibition of Photography PID Monochrome Theme - Animal(s)

PID Monochrome Page 69