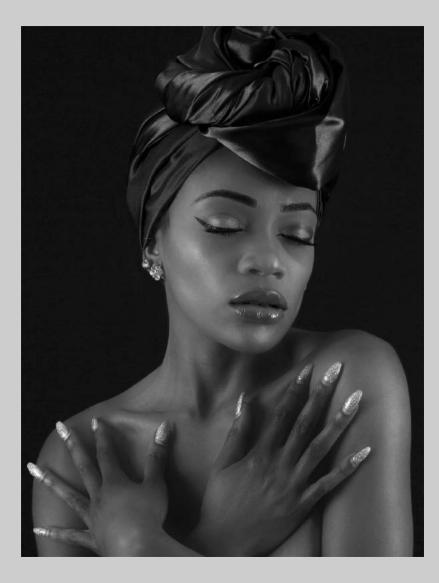

## "BONGELINE WHITE NAILS" © JAN-THOMAS STAKE, GMPSA 2018 Coachella International Exhibition of Photography PID Monochrome General

PID Monochrome Page 159 http://www.coachella-ex.org/