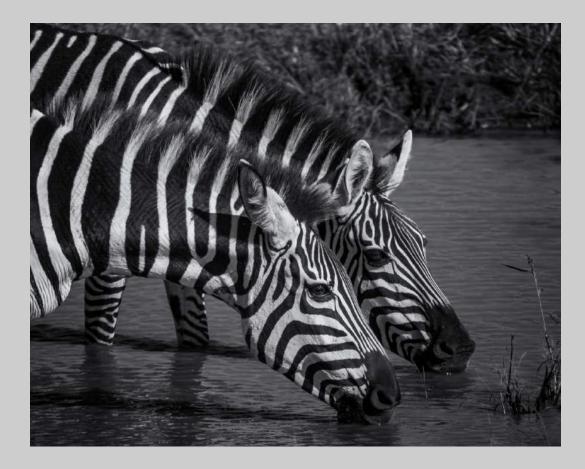

#### "ZEBRA" © FREDERICK EMCH 2018 Coachella International Exhibition of Photography PID Monochrome Theme - Animal(s)

PID Monochrome Page 70