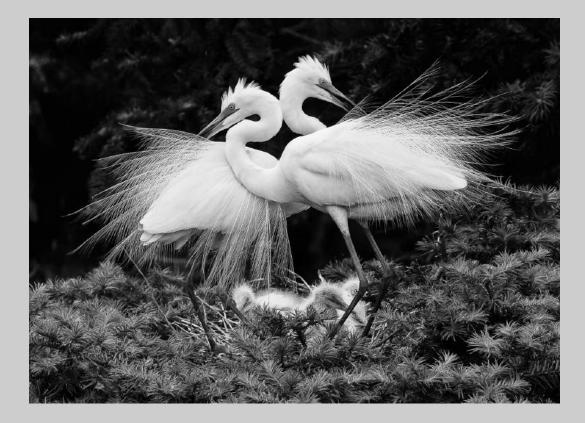

## "BREEDING CATTLE EGRET" © RICHARD CLORAN, HONPSA, MPSA 2018 Coachella International Exhibition of Photography PID Monochrome Theme - Animal(s) HM

PID Monochrome Page 43