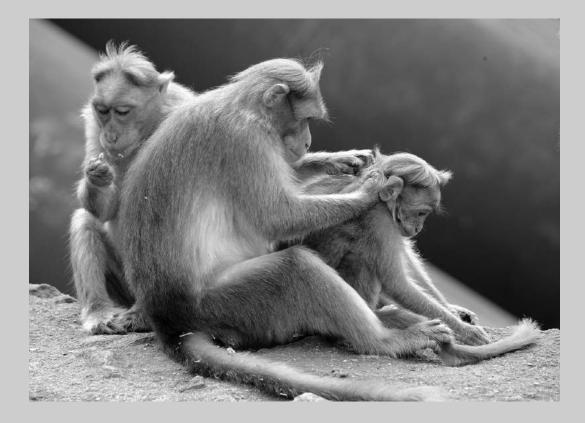

## "CAPUCHIN" © JENNI HORSNELL, GMPSA 2018 Coachella International Exhibition of Photography PID Monochrome Theme - Animal(s)

PID Monochrome Page 89