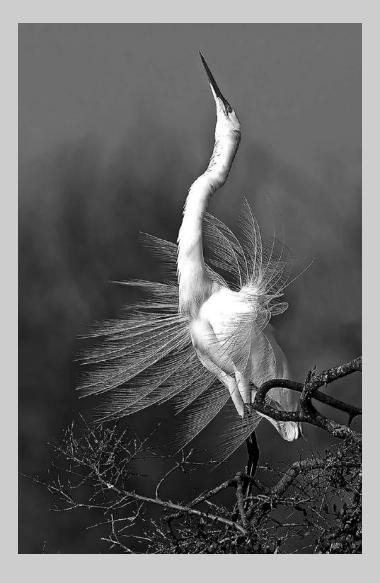

#### "GREAT WHITE EGRET STANDING TALL" © ROBERT DAVIS 2018 Coachella International Exhibition of Photography PID Monochrome Theme - Animal(s)

PID Monochrome Page 56 http://www.coachella-ex.org/