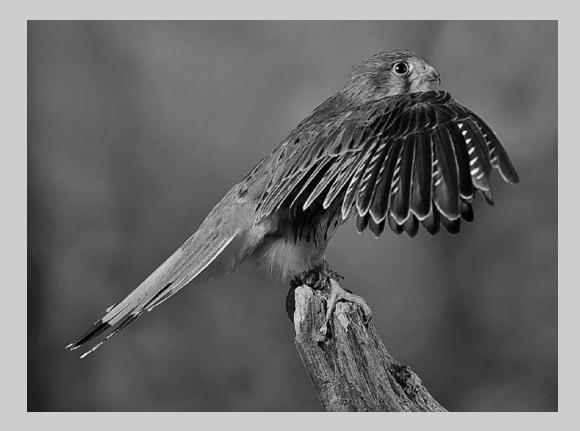

## "REGAL POSE" © BOB BENSON, APSA 2018 Coachella International Exhibition of Photography PID Monochrome Theme - Animal(s) Judge's Choice

PID Monochrome Page 16