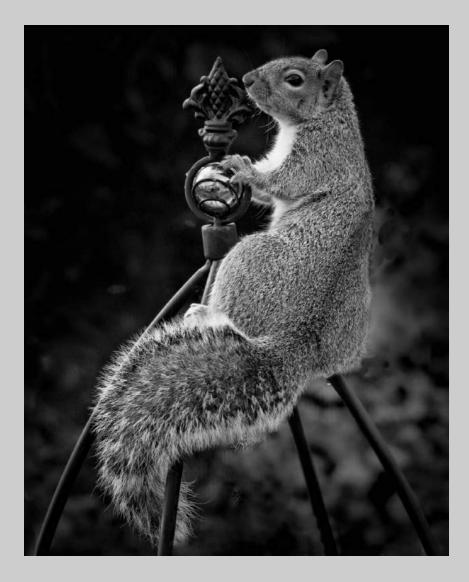

## "RED SQUIRREL ADA MONO 3281" © STAN BORMANN, APSA, EPSA 2018 Coachella International Exhibition of Photography PID Monochrome Theme - Animal(s)

PID Monochrome Page 23 http://www.coachella-ex.org/