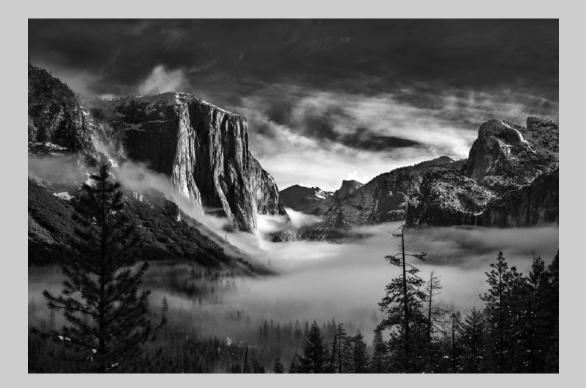

## "YOSEMITE TUNNEL VIEW 6366 MONO" © NAN CARDER, APSA, MPSA 2018 Coachella International Exhibition of Photography PID Monochrome General CVDCC Silver

PID Monochrome Page 36 http://www.coachella-ex.org/