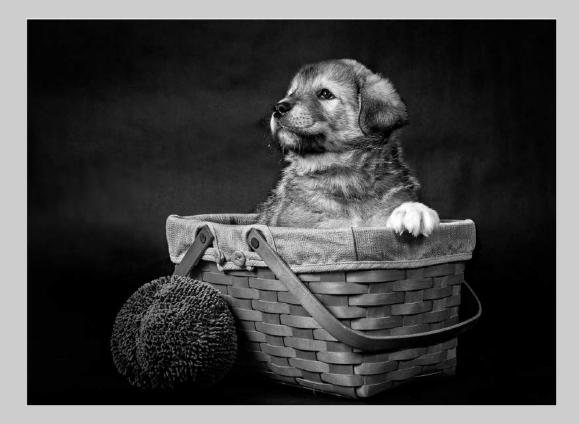

#### "BASKETFUL OF PUPPY MONO" © PEGGY BENSON 2018 Coachella International Exhibition of Photography PID Monochrome Theme - Animal(s)

PID Monochrome Page 19 http://www.coachella-ex.org/