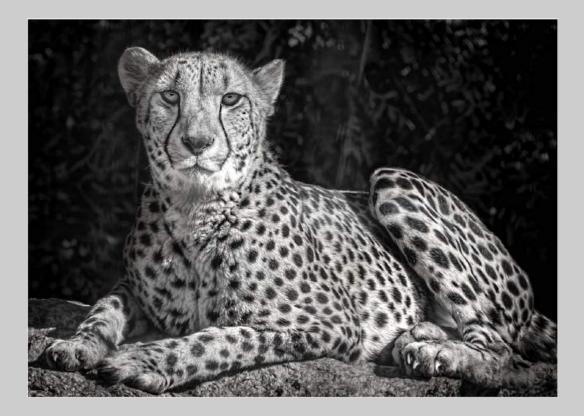

### "CHEETAH BW" © ELLA SCHREIBER 2018 Coachella International Exhibition of Photography PID Monochrome Theme - Animal(s)

PID Monochrome Page 147