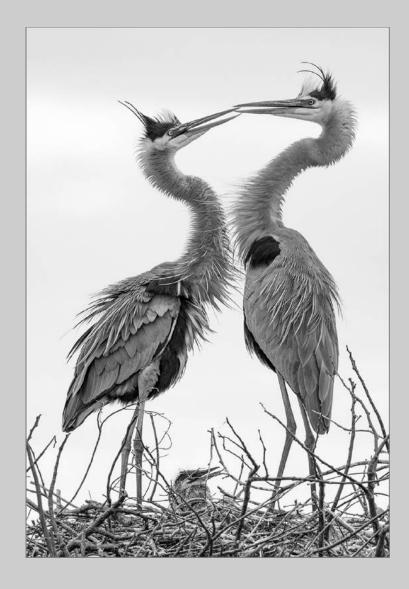

## "LOOKING UP TO MOTHER MONO" © BOB BENSON, APSA 2018 Coachella International Exhibition of Photography PID Monochrome Theme - Animal(s)

PID Monochrome Page 14 http://www.coachella-ex.org/