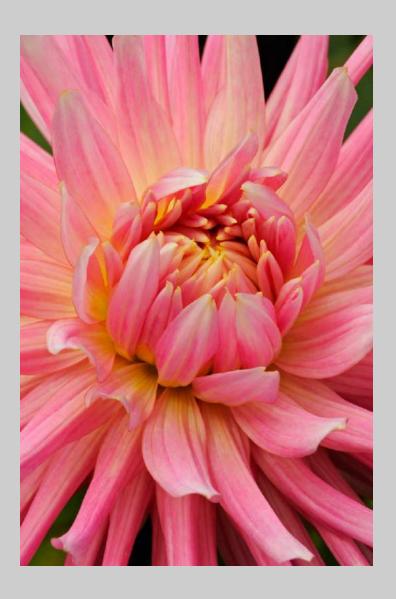

#### "CACTUS FLOWER WITH A TWIST" © DEBORAH SEIBLY 2018 Coachella International Exhibition of Photography PID Color Theme - Flower(s)

PID Color Page 232 http://www.coachella-ex.org/

"MATILIJA POPPY"
© DEBORAH SEIBLY
2018 Coachella International Exhibition of Photography
PID Color Theme - Flower(s)
CVDCC Gold

PID Color Page 233 http://www.coachella-ex.org/