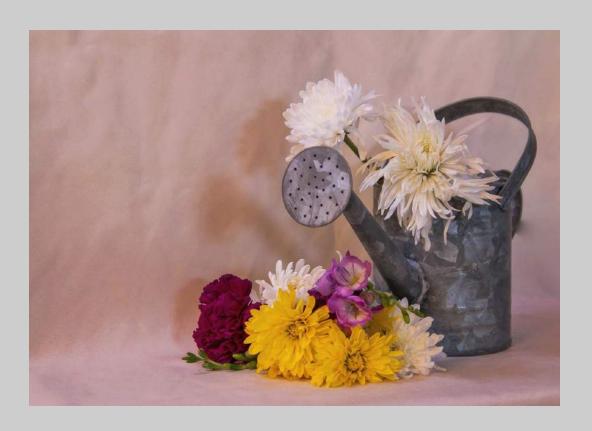

### "BASKET OF ROSES" © KRISTINA OSWALD 2018 Coachella International Exhibition of Photography PID Color Theme - Flower(s)

PID Color Page 194 http://www.coachella-ex.org/

### "GROUP OF THREE" © KRISTINA OSWALD 2018 Coachella International Exhibition of Photography PID Color General

PID Color Page 195 http://www.coachella-ex.org/

## "IN THE CAN" © KRISTINA OSWALD 2018 Coachella International Exhibition of Photography PID Color Theme - Flower(s)

PID Color Page 196 http://www.coachella-ex.org/

### "RED ROSES ANDWINE" © KRISTINA OSWALD 2018 Coachella International Exhibition of Photography PID Color Theme - Flower(s)

PID Color Page 197 http://www.coachella-ex.org/