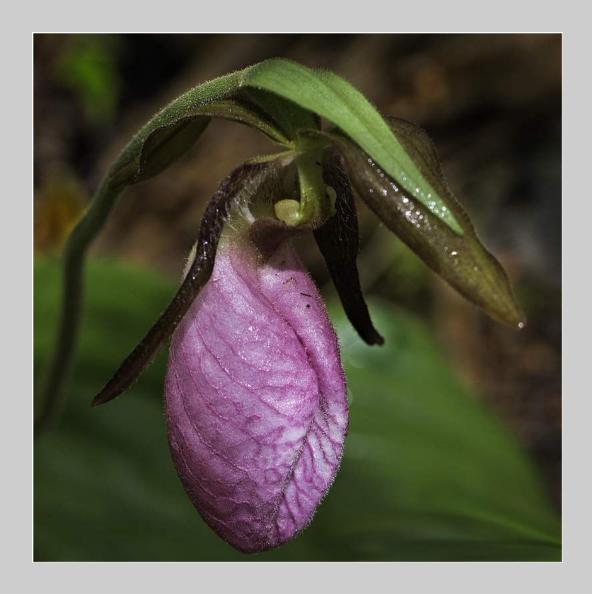

#### "MOSTLY YELLOW ROSES" © JAMES COLLIER 2018 Coachella International Exhibition of Photography PID Color Theme - Flower(s)

PID Color Page 64 http://www.coachella-ex.org/

"PINK LADY SLIPPER 2017 NO2"
© WARD CONAWAY, PPSA
2018 Coachella International Exhibition of Photography
PID Color Theme - Flower(s)

PID Color Page 65 http://www.coachella-ex.org/