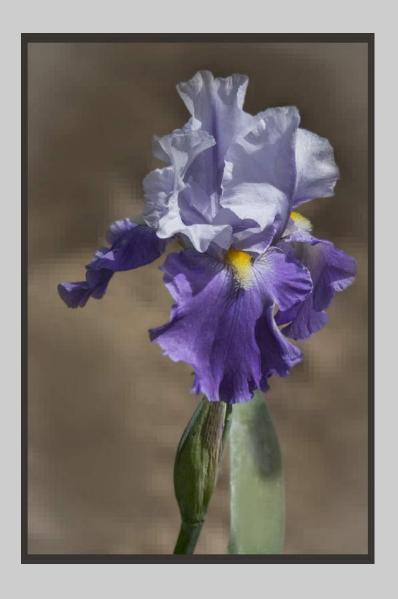

"PURPLE VIOLET IRIS"
© SHIRL AIROV-BIELING
2018 Coachella International Exhibition of Photography
PID Color Theme - Flower(s)

PID Color Page 12 http://www.coachella-ex.org/