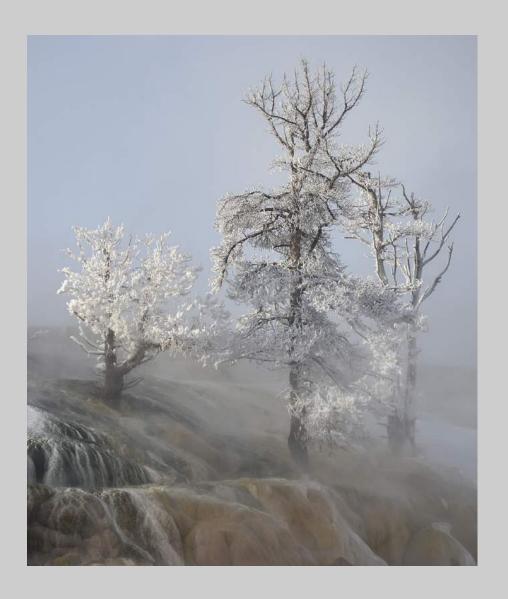

PID Color Page 73 http://www.coachella-ex.org/

"ALLIUM"
© BRIAN DAVIS
2018 Coachella International Exhibition of Photography
PID Color Theme - Flower(s)

PID Color Page 74 http://www.coachella-ex.org/

"FROSTED TREES MAMMOTH FALLS"
© BRIAN DAVIS
2018 Coachella International Exhibition of Photography
PID Color General

PID Color Page 75 http://www.coachella-ex.org/