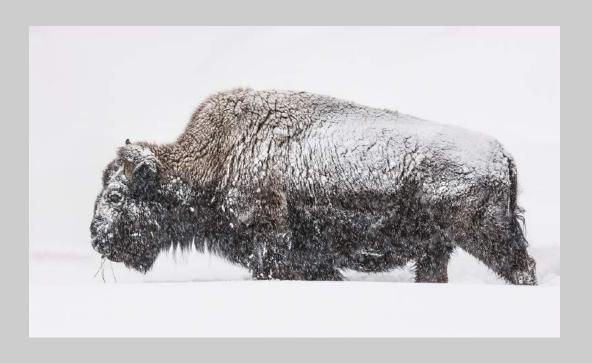

## "BLIZZARD BISON" © RICHARD CLORAN, HONPSA, MPSA 2018 Coachella International Exhibition of Photography PID Color General

PID Color Page 58 http://www.coachella-ex.org/