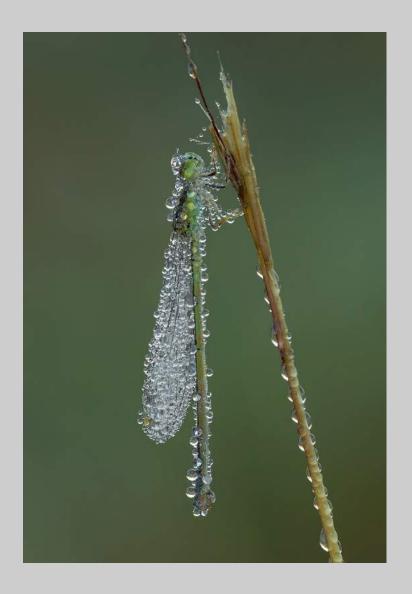

PID Color Page 118 http://www.coachella-ex.org/

"DEWY DAMSELFLY 33"
© JENNI HORSNELL, GMPSA
2018 Coachella International Exhibition of Photography
PID Color General
HM

PID Color Page 119 http://www.coachella-ex.org/