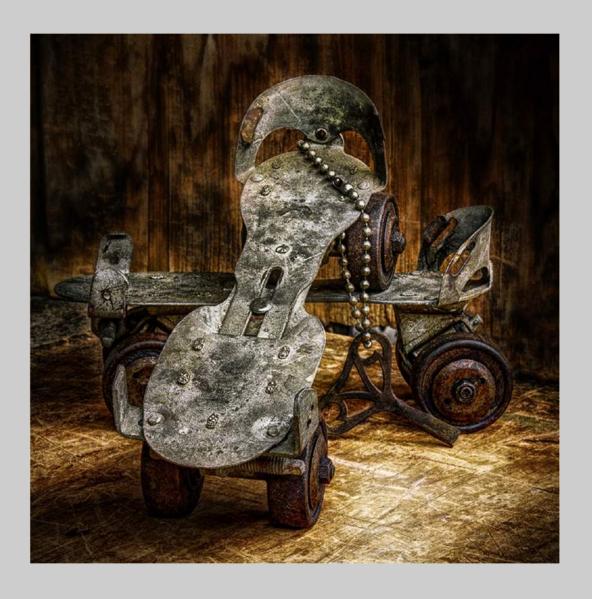

#### "COCOA CUP AND PEARLS" © CINDY LYNCH 2018 Coachella International Exhibition of Photography PID Color General

PID Color Page 161 http://www.coachella-ex.org/

"SKATES AND KEY"
© CINDY LYNCH
2018 Coachella International Exhibition of Photography
PID Color General

PID Color Page 162 http://www.coachella-ex.org/

"CARA"
© DIANA MAGOR, MPSA
2018 Coachella International Exhibition of Photography
PID Color General

PID Color Page 163 http://www.coachella-ex.org/