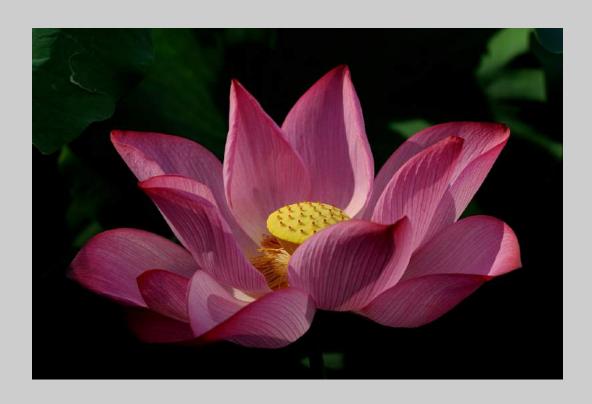

# "LOTUS FLOWER ON BLACK" © HOLLY MOORE, PPSA 2018 Coachella International Exhibition of Photography PID Color Theme - Flower(s) CVDCC Bronze

PID Color Page 183 http://www.coachella-ex.org/