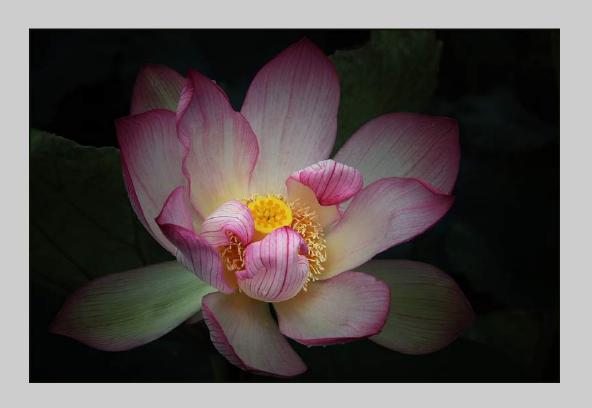

PID Color Page 47 http://www.coachella-ex.org/

"LOTUS 3986"
© NAN CARDER, APSA, MPSA
2018 Coachella International Exhibition of Photography
PID Color Theme - Flower(s)
Judge's Choice

PID Color Page 48 http://www.coachella-ex.org/