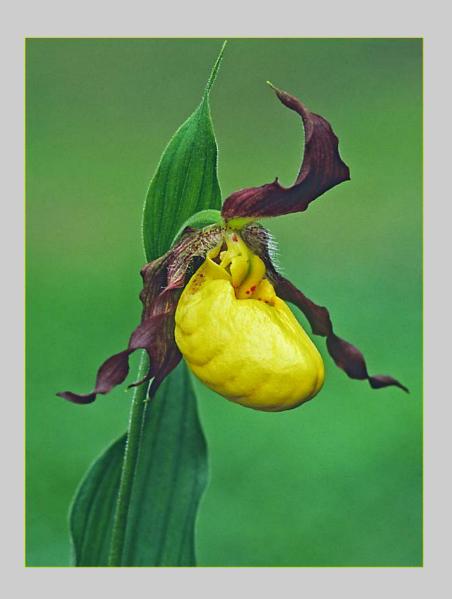

#### "LADY SLIPPER" © STEPHANEE SADEK 2018 Coachella International Exhibition of Photography PID Color Theme - Flower(s)

PID Color Page 218 http://www.coachella-ex.org/

"BANTAM BEACH ROOSTER"
© DENISE SALDANA
2018 Coachella International Exhibition of Photography
PID Color General
Judge's Choice