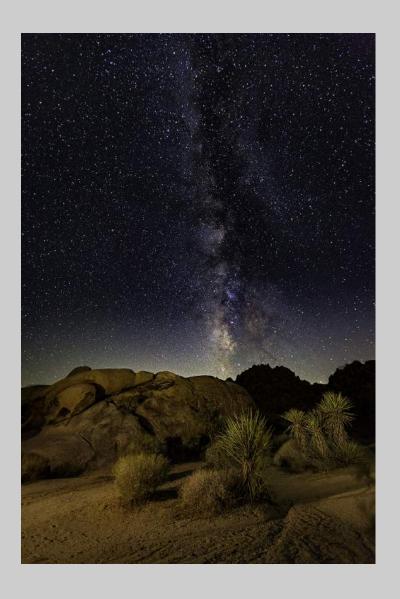

PID Color Page 186 http://www.coachella-ex.org/

"MILKY WAY AND SNAG"
© KEN MURPHY, APSA, EPSA
2018 Coachella International Exhibition of Photography
PID Color General

PID Color Page 187 http://www.coachella-ex.org/