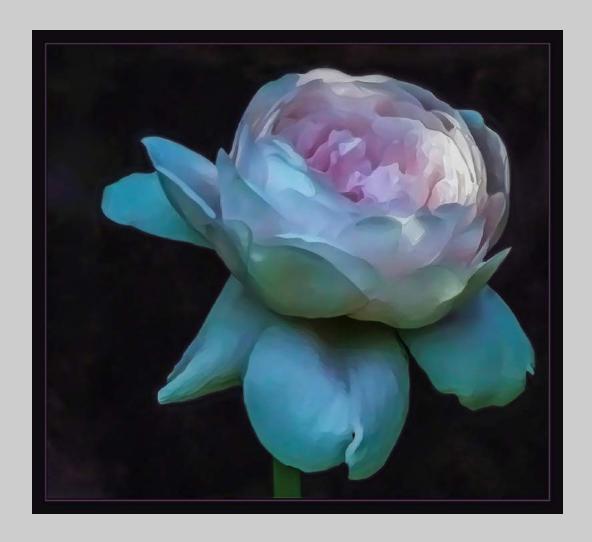

"PURPLE VIOLET IRIS"
© SHIRL AIROV-BIELING
2018 Coachella International Exhibition of Photography
PID Color Theme - Flower(s)

PID Color Page 12 http://www.coachella-ex.org/