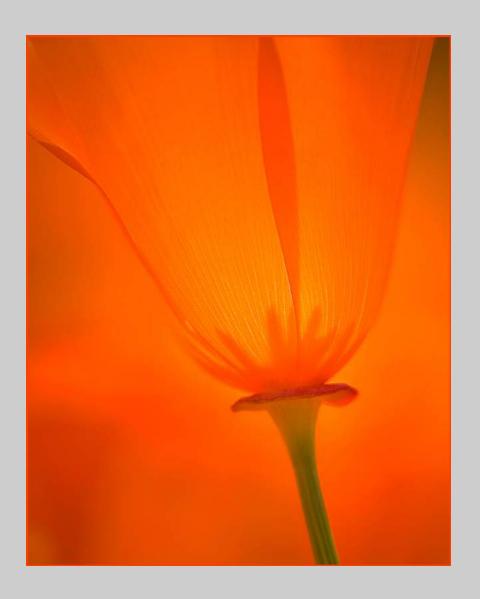

PID Color Page 44 http://www.coachella-ex.org/

"CALIFORNIA POPPY 9801"
© NAN CARDER, APSA, MPSA
2018 Coachella International Exhibition of Photography
PID Color Theme - Flower(s)
HM

PID Color Page 45 http://www.coachella-ex.org/