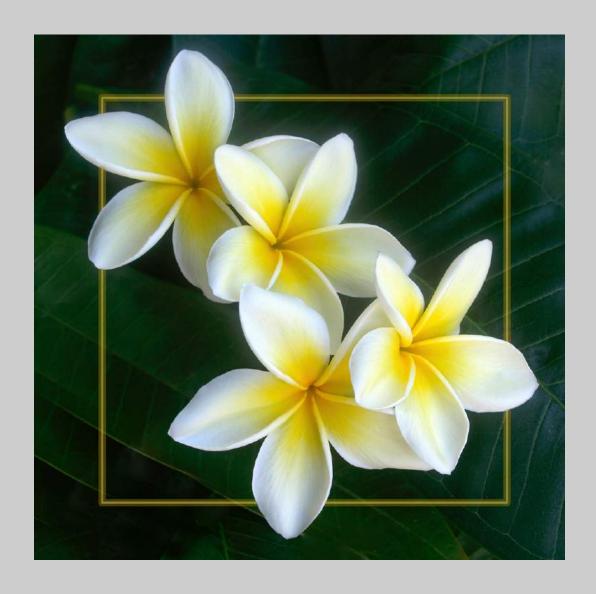

#### "PLUMERIA QUARTET" © KIM CAMERON 2018 Coachella International Exhibition of Photography PID Color Theme - Flower(s)

PID Color Page 43 http://www.coachella-ex.org/

"TULIP REFLECTIONS"
© KIM CAMERON
2018 Coachella International Exhibition of Photography
PID Color Theme - Flower(s)