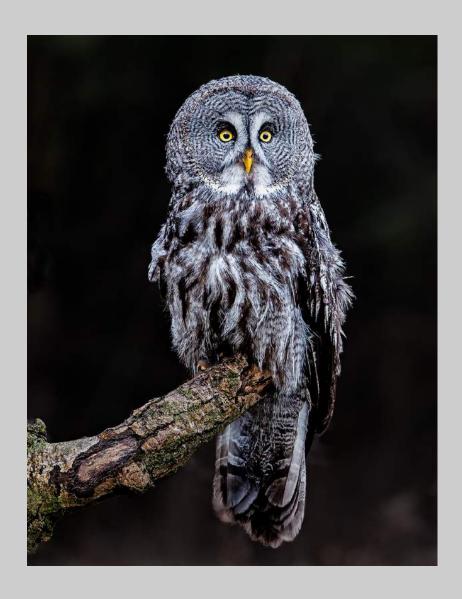

# "GREAT GRAY HUNTING IN SNOW" © PETER CURCIS 2018 Coachella International Exhibition of Photography PID Color General CVDCC Silver

PID Color Page 71 http://www.coachella-ex.org/