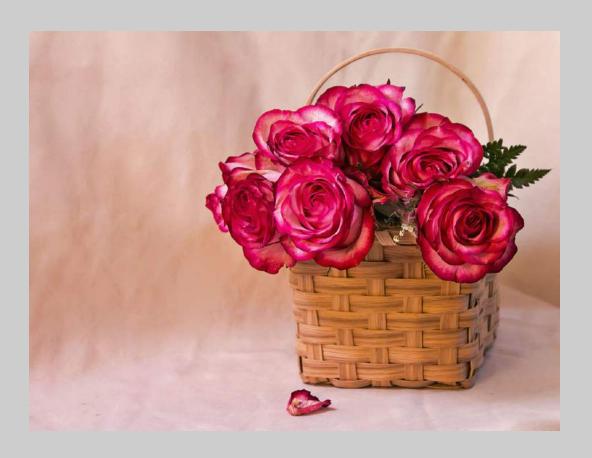

### "BASKET OF ROSES" © KRISTINA OSWALD 2018 Coachella International Exhibition of Photography PID Color Theme - Flower(s)

PID Color Page 194 http://www.coachella-ex.org/