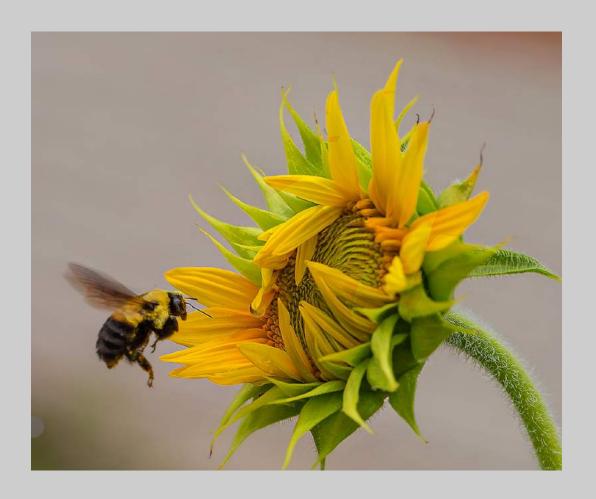

### "BEE AND SUNFLOWER" © HUONG HOA NGUYEN 2018 Coachella International Exhibition of Photography PID Color Theme - Flower(s)

PID Color Page 192 http://www.coachella-ex.org/

"FULL BLOOM LOTUS A12"
© HUONG HOA NGUYEN
2018 Coachella International Exhibition of Photography
PID Color Theme - Flower(s)
HM