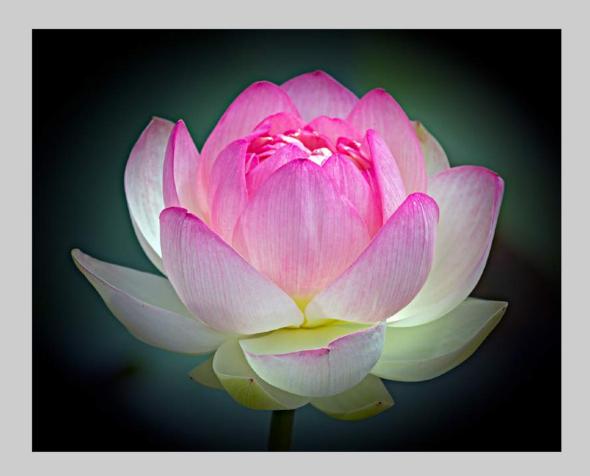

# "LOTUS FLOWER ON BLACK" © HOLLY MOORE, PPSA 2018 Coachella International Exhibition of Photography PID Color Theme - Flower(s) CVDCC Bronze

PID Color Page 183 http://www.coachella-ex.org/