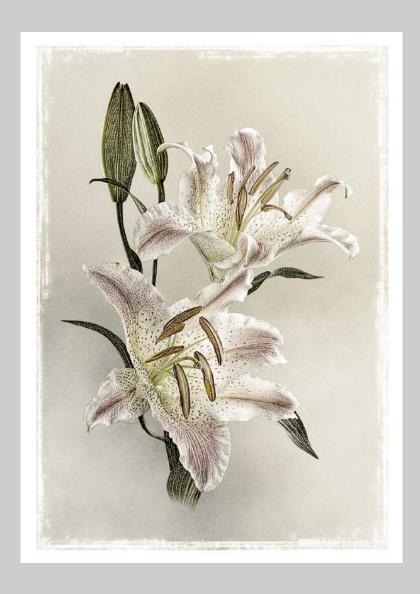

# "SOFT IRISES" © JENNI HORSNELL, GMPSA 2018 Coachella International Exhibition of Photography PID Color Theme - Flower(s) CVDCC Silver

PID Color Page 123 http://www.coachella-ex.org/

"WHITE LILIES"
© JENNI HORSNELL, GMPSA
2018 Coachella International Exhibition of Photography
PID Color Theme - Flower(s)
CVDCC Bronze

PID Color Page 124 http://www.coachella-ex.org/