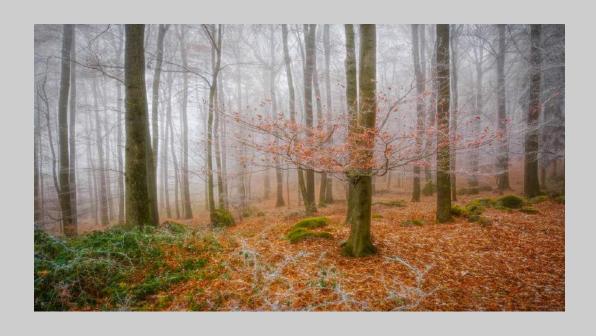

# "FOG AND FROST" © BIRGIT PUSTELNIK, PPSA 2018 Coachella International Exhibition of Photography PID Color General HM

PID Color Page 210 http://www.coachella-ex.org/

## "FOREST EDGE" © BIRGIT PUSTELNIK, PPSA 2018 Coachella International Exhibition of Photography PID Color Theme - Flower(s)

PID Color Page 211 http://www.coachella-ex.org/

"PULSATILLA SUNDOWN"
© BIRGIT PUSTELNIK, PPSA
2018 Coachella International Exhibition of Photography
PID Color Theme - Flower(s)