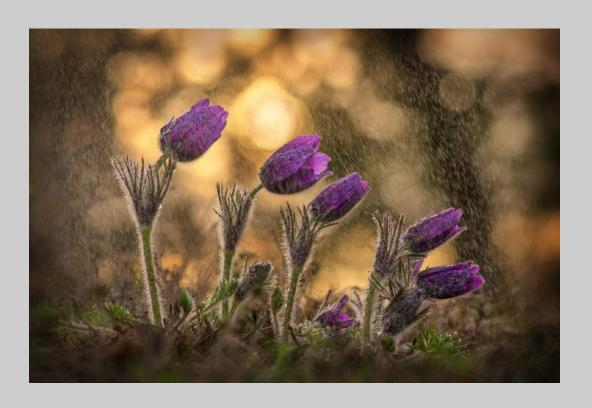

## "FOREST EDGE" © BIRGIT PUSTELNIK, PPSA 2018 Coachella International Exhibition of Photography PID Color Theme - Flower(s)

PID Color Page 211 http://www.coachella-ex.org/

"PULSATILLA SUNDOWN"
© BIRGIT PUSTELNIK, PPSA
2018 Coachella International Exhibition of Photography
PID Color Theme - Flower(s)

PID Color Page 212 http://www.coachella-ex.org/