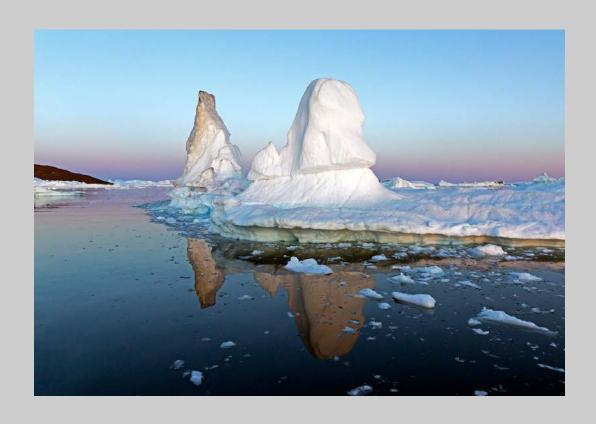

## "PEACEFUL MORNING IN DISKO BAY" © NATALYA PLUZHNIKOV, PPSA 2018 Coachella International Exhibition of Photography PID Color General

PID Color Page 204 http://www.coachella-ex.org/