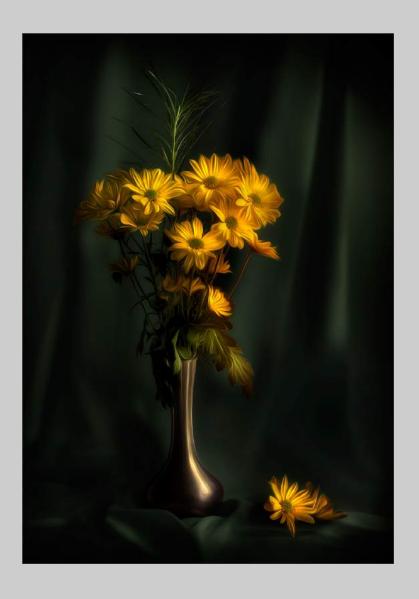

"FADED LILIES"
© JENNI HORSNELL, GMPSA
2018 Coachella International Exhibition of Photography
PID Color Theme - Flower(s)
PSA Best of Show Gold

PID Color Page 120 http://www.coachella-ex.org/