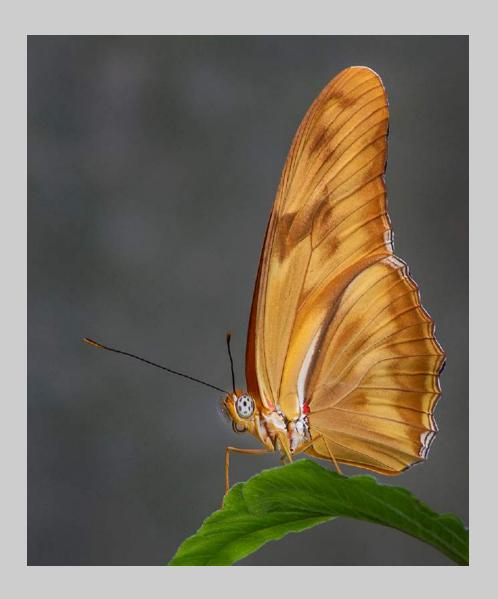

#### "BUTTERFLY" © PETER TEUSCHEL 2018 Coachella International Exhibition of Photography PID Color General

PID Color Page 263 http://www.coachella-ex.org/

"CALIGO"
© PETER TEUSCHEL
2018 Coachella International Exhibition of Photography
PID Color General
HM