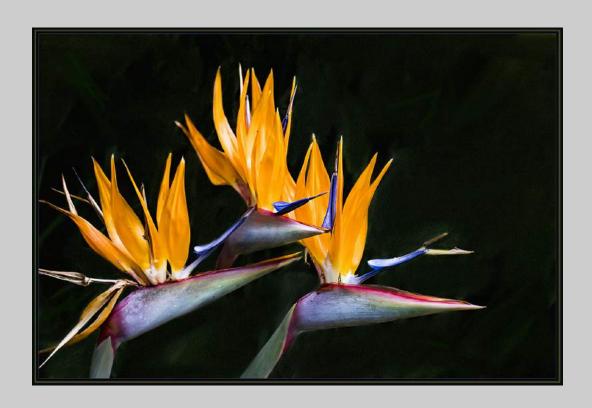

### "BIRDS OF PARADISE" © SHIRL AIROV-BIELING 2018 Coachella International Exhibition of Photography PID Color Theme - Flower(s)

PID Color Page 9 http://www.coachella-ex.org/

"FLYING HIGH"
© SHIRL AIROV-BIELING
2018 Coachella International Exhibition of Photography
PID Color General