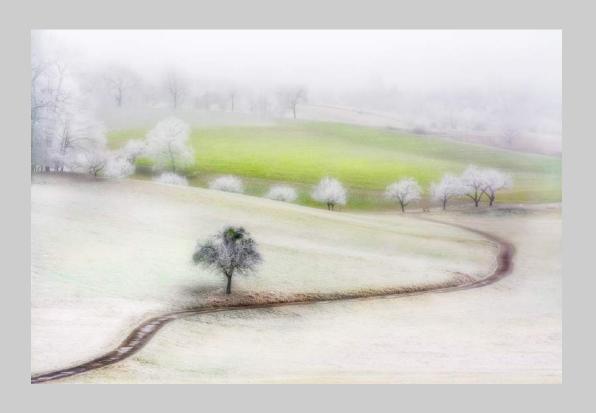

## "FIRST FROST" © BIRGIT PUSTELNIK, PPSA 2018 Coachella International Exhibition of Photography PID Color General

PID Color Page 209 http://www.coachella-ex.org/

# "FOG AND FROST" © BIRGIT PUSTELNIK, PPSA 2018 Coachella International Exhibition of Photography PID Color General HM

PID Color Page 210 http://www.coachella-ex.org/