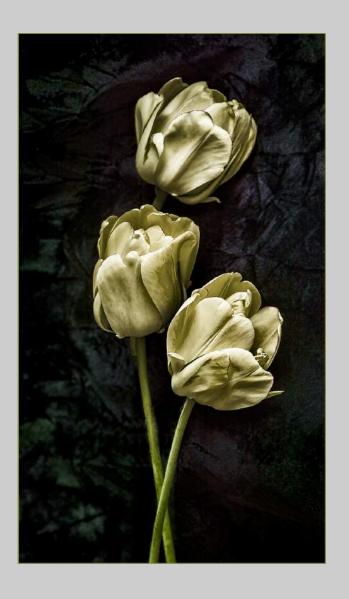

"THREE WHITE TULIPS COLOR"
© DEE MCMILLAN
2018 Coachella International Exhibition of Photography
PID Color General
HM

PID Color Page 176 http://www.coachella-ex.org/