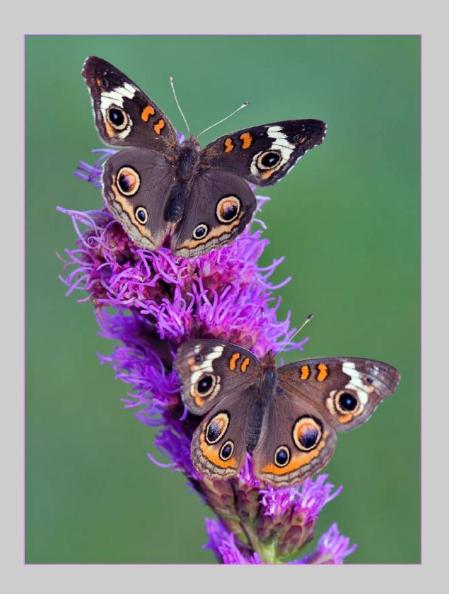

#### "BUTTERFLY" © PETER TEUSCHEL 2018 Coachella International Exhibition of Photography PID Color General

PID Color Page 263 http://www.coachella-ex.org/

"CALIGO"
© PETER TEUSCHEL
2018 Coachella International Exhibition of Photography
PID Color General
HM