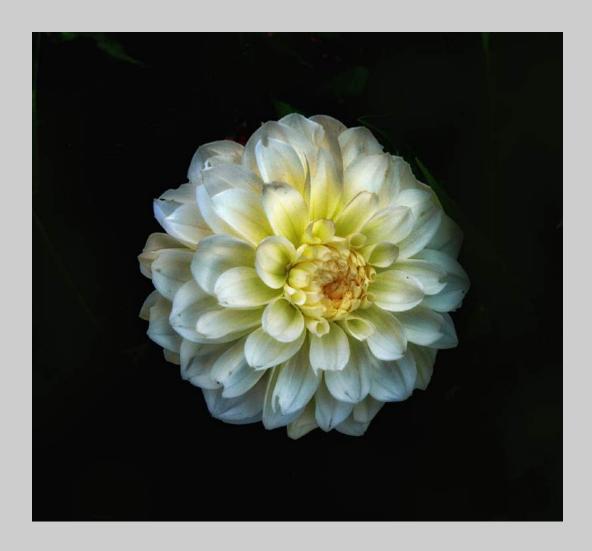

### "WHITE DAHLIA 2" © JOHN BEISHKE 2018 Coachella International Exhibition of Photography PID Color Theme - Flower(s)

PID Color Page 19 http://www.coachella-ex.org/