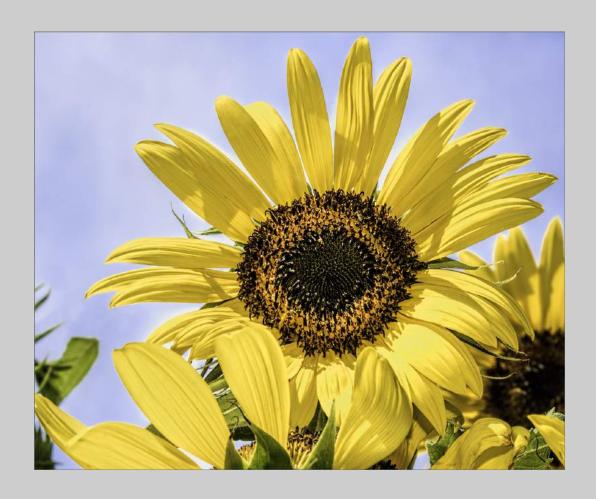

## "SUNFLOWER" © JAN LEE, FPSA, EPSA 2018 Coachella International Exhibition of Photography PID Color Theme - Flower(s)

PID Color Page 149 http://www.coachella-ex.org/