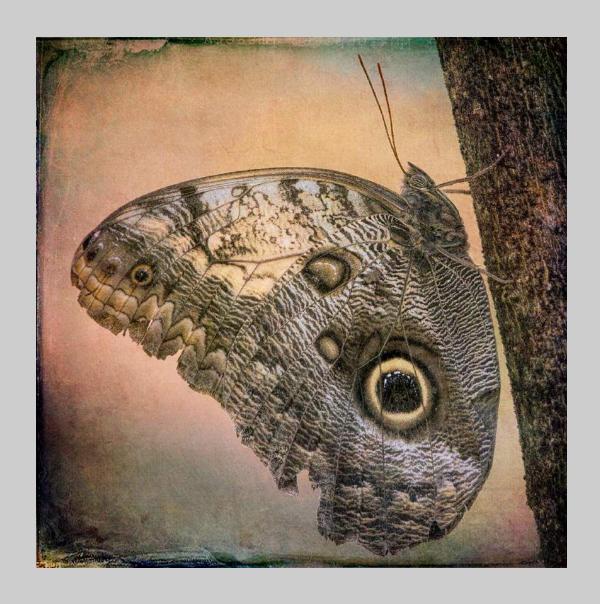

#### "BUTTERFLY" © PETER TEUSCHEL 2018 Coachella International Exhibition of Photography PID Color General

PID Color Page 263 http://www.coachella-ex.org/

"CALIGO"
© PETER TEUSCHEL
2018 Coachella International Exhibition of Photography
PID Color General
HM

PID Color Page 264 http://www.coachella-ex.org/