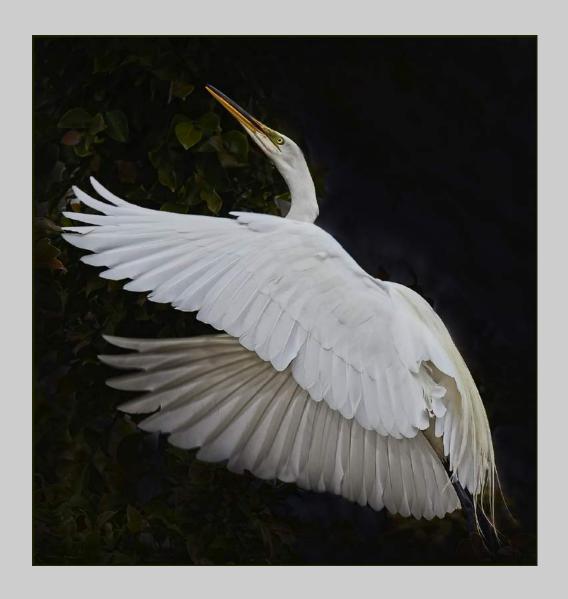

"FLAMINGO 9210"
© NAN CARDER, APSA, MPSA
2018 Coachella International Exhibition of Photography
PID Color General

PID Color Page 46 http://www.coachella-ex.org/

"GREAT EGRET 1824"
© NAN CARDER, APSA, MPSA
2018 Coachella International Exhibition of Photography
PID Color General