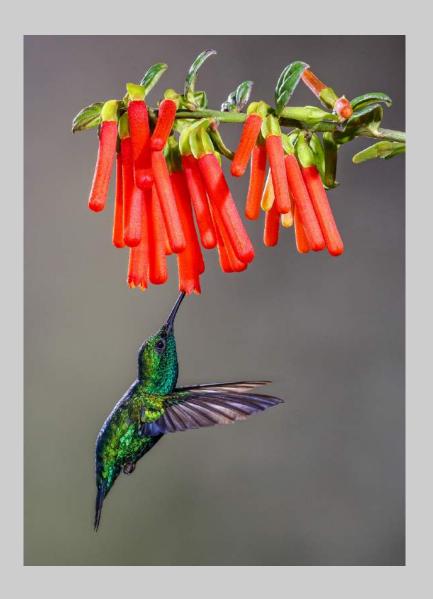

## "FLOWERS AT BONITO PARK" © LYNN THOMPSON, FPSA, EPSA 2018 Coachella International Exhibition of Photography PID Color Theme - Flower(s)

PID Color Page 265 http://www.coachella-ex.org/

"RUFUS HUMMER READY TO FEED"
© LYNN THOMPSON, FPSA, EPSA
2018 Coachella International Exhibition of Photography
PID Color General

PID Color Page 266 http://www.coachella-ex.org/