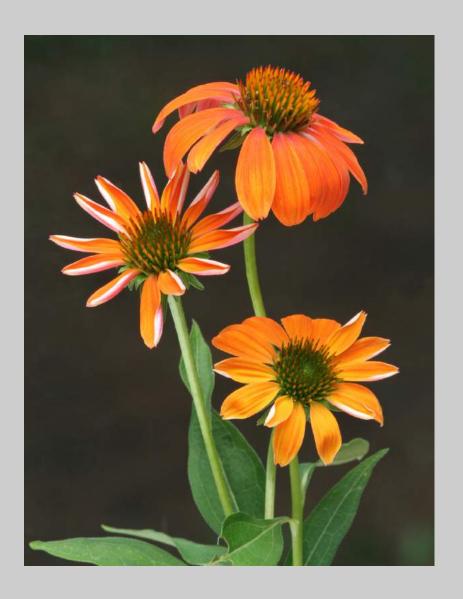

"FADED LILIES"
© JENNI HORSNELL, GMPSA
2018 Coachella International Exhibition of Photography
PID Color Theme - Flower(s)
PSA Best of Show Gold

PID Color Page 120 http://www.coachella-ex.org/