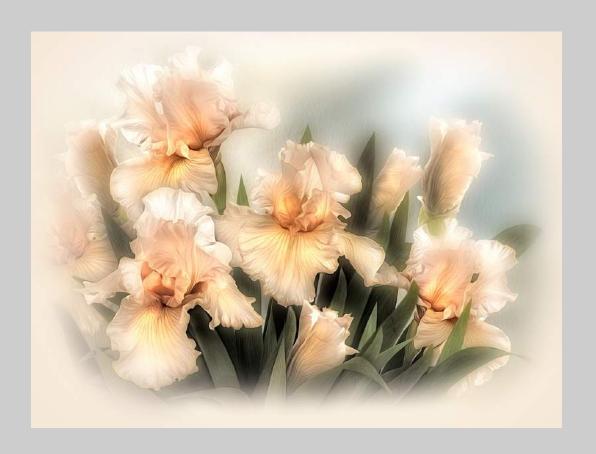

# "SOFT IRISES" © JENNI HORSNELL, GMPSA 2018 Coachella International Exhibition of Photography PID Color Theme - Flower(s) CVDCC Silver

PID Color Page 123 http://www.coachella-ex.org/

"WHITE LILIES"
© JENNI HORSNELL, GMPSA
2018 Coachella International Exhibition of Photography
PID Color Theme - Flower(s)
CVDCC Bronze

PID Color Page 124 http://www.coachella-ex.org/