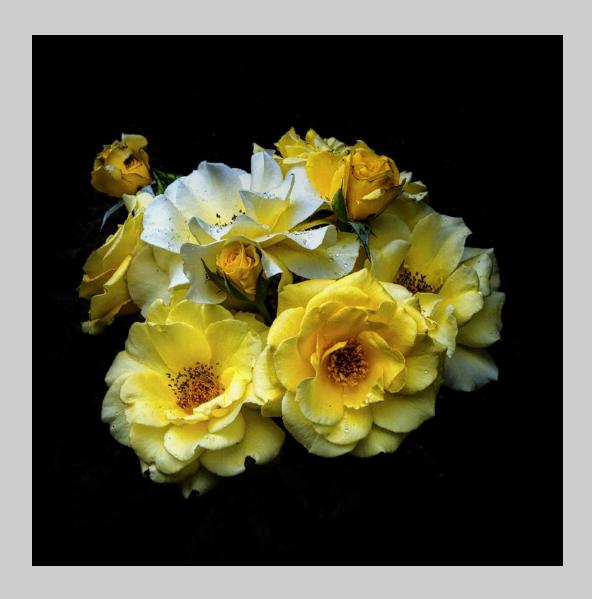

#### "MOSTLY YELLOW ROSES" © JAMES COLLIER 2018 Coachella International Exhibition of Photography PID Color Theme - Flower(s)

PID Color Page 64 http://www.coachella-ex.org/

"PINK LADY SLIPPER 2017 NO2"
© WARD CONAWAY, PPSA
2018 Coachella International Exhibition of Photography
PID Color Theme - Flower(s)