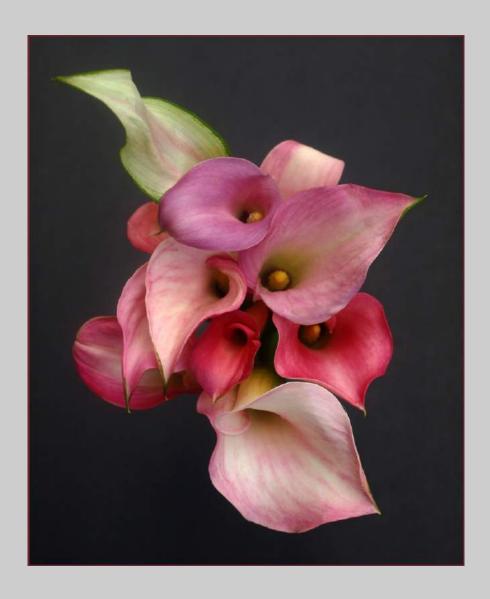

#### "MADAME" © DAVID BUTLER, EPSA 2018 Coachella International Exhibition of Photography PID Color General

PID Color Page 41 http://www.coachella-ex.org/

"COLORFUL CALLA LILLIES"
© KIM CAMERON
2018 Coachella International Exhibition of Photography
PID Color Theme - Flower(s)
HM

PID Color Page 42 http://www.coachella-ex.org/