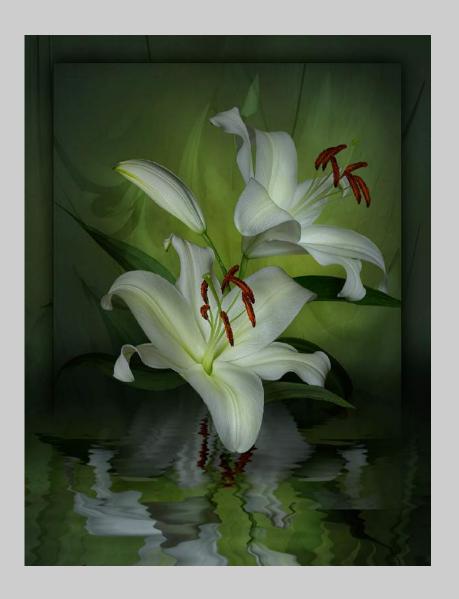

## "HUDSON LILY" © LISA ST PIERRE SOWELL 2018 Coachella International Exhibition of Photography PID Color Theme - Flower(s)

PID Color Page 243 http://www.coachella-ex.org/