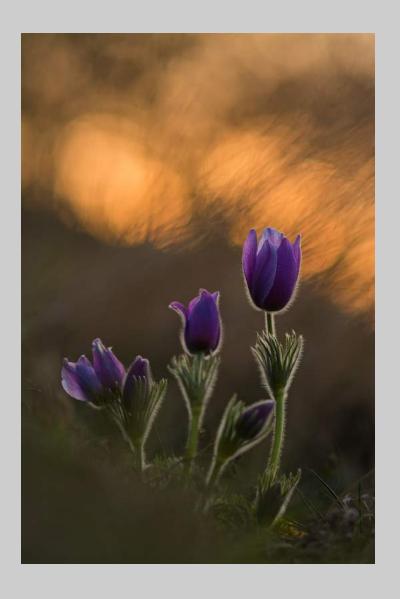

## "FOREST EDGE" © BIRGIT PUSTELNIK, PPSA 2018 Coachella International Exhibition of Photography PID Color Theme - Flower(s)

PID Color Page 211 http://www.coachella-ex.org/

"PULSATILLA SUNDOWN"
© BIRGIT PUSTELNIK, PPSA
2018 Coachella International Exhibition of Photography
PID Color Theme - Flower(s)

PID Color Page 212 http://www.coachella-ex.org/