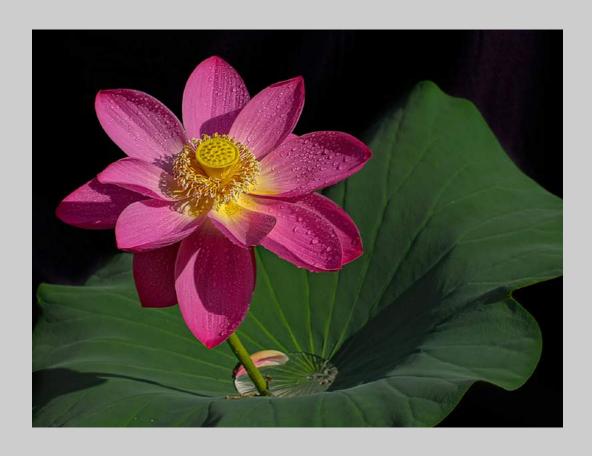

# "LOTUS FLOWER ON BLACK" © HOLLY MOORE, PPSA 2018 Coachella International Exhibition of Photography PID Color Theme - Flower(s) CVDCC Bronze

PID Color Page 183 http://www.coachella-ex.org/