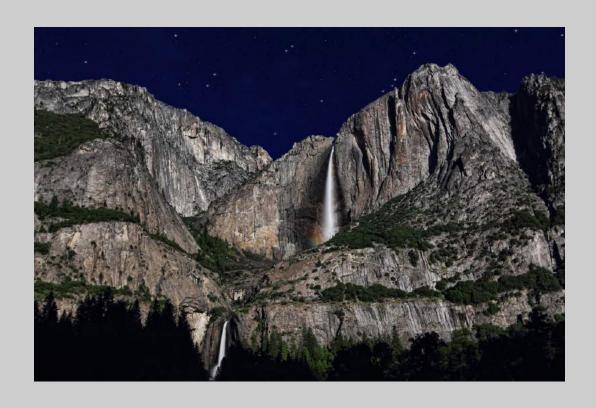

#### "YOSEMITE FALLS AT NIGHT" © MARCY STARNES 2018 Coachella International Exhibition of Photography PID Color General

PID Color Page 248 http://www.coachella-ex.org/