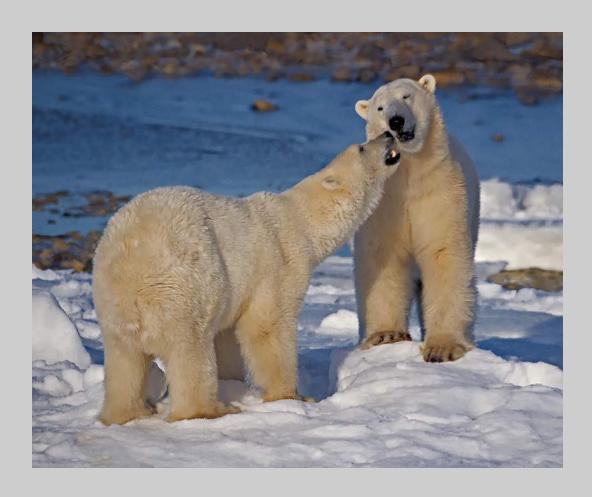

# "POLAR BEAR DISCUSSION" © DAVID MEISENHEIMER, FPSA, GMPSA 2018 Coachella International Exhibition of Photography PID Color General

PID Color Page 177 http://www.coachella-ex.org/