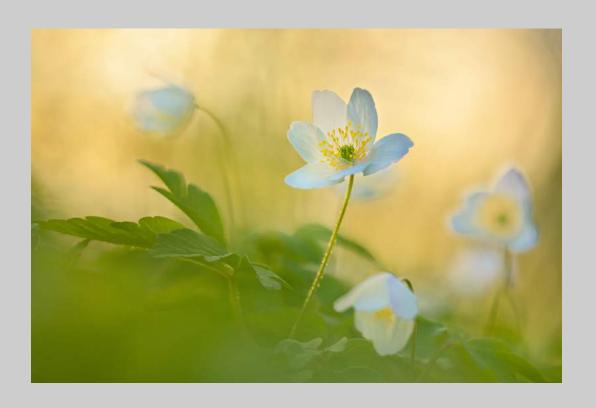

PID Color Page 212 http://www.coachella-ex.org/

## "WOOD ANEMONES" © BIRGIT PUSTELNIK, PPSA 2018 Coachella International Exhibition of Photography PID Color Theme - Flower(s)

PID Color Page 213 http://www.coachella-ex.org/