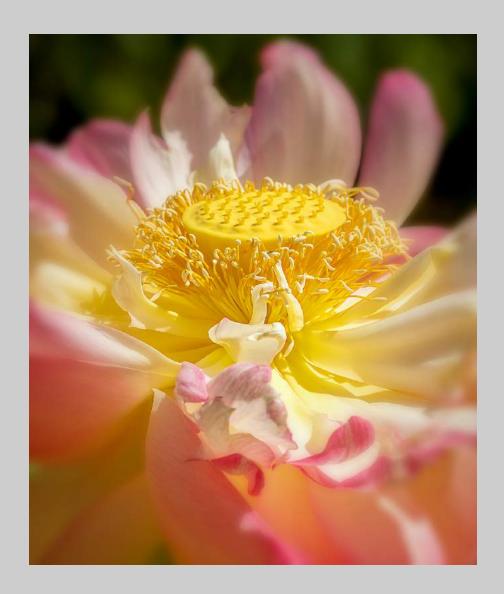

# "LOTUS FLOWER ON BLACK" © HOLLY MOORE, PPSA 2018 Coachella International Exhibition of Photography PID Color Theme - Flower(s) CVDCC Bronze

PID Color Page 183 http://www.coachella-ex.org/