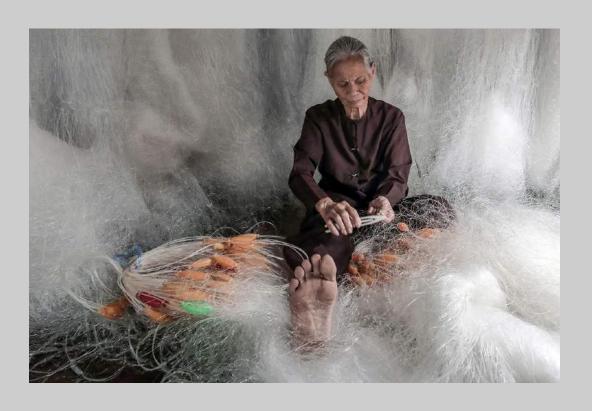

# "XIAPU FISHING NET" © LEE ENG TAN 2018 Coachella International Exhibition of Photography PID Color General CVDCC Bronze

PID Color Page 261 http://www.coachella-ex.org/