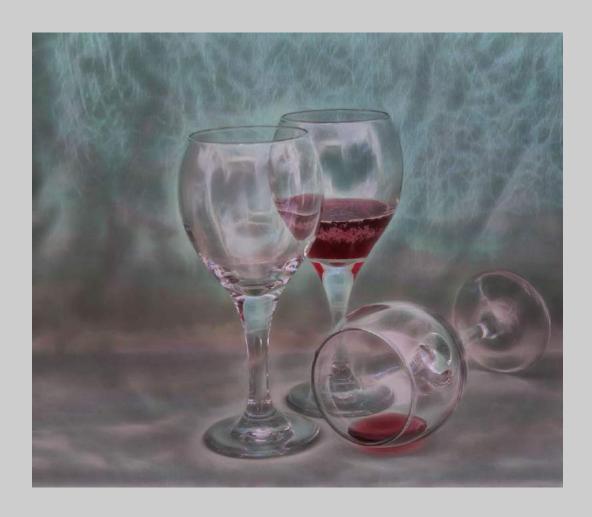

### "RED ROSES ANDWINE" © KRISTINA OSWALD 2018 Coachella International Exhibition of Photography PID Color Theme - Flower(s)

PID Color Page 197 http://www.coachella-ex.org/