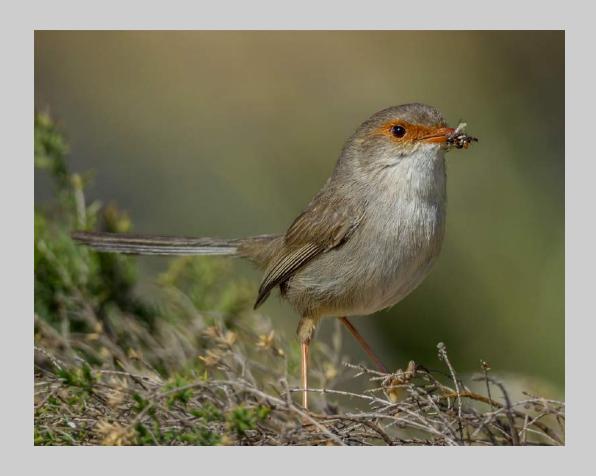

# "JENNY WREN WITH ANTS 2" © JENNI HORSNELL, GMPSA 2018 Coachella International Exhibition of Photography PID Color General

PID Color Page 121 http://www.coachella-ex.org/

"PERFECT BALANCE"
© JENNI HORSNELL, GMPSA
2018 Coachella International Exhibition of Photography
PID Color General
HM