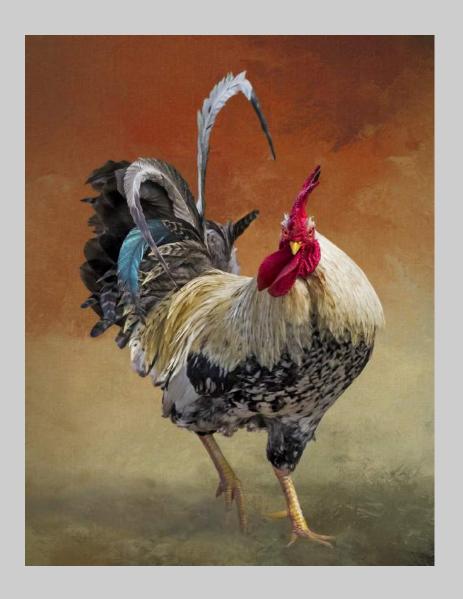

#### "LADY SLIPPER" © STEPHANEE SADEK 2018 Coachella International Exhibition of Photography PID Color Theme - Flower(s)

PID Color Page 218 http://www.coachella-ex.org/

"BANTAM BEACH ROOSTER"
© DENISE SALDANA
2018 Coachella International Exhibition of Photography
PID Color General
Judge's Choice

PID Color Page 219 http://www.coachella-ex.org/