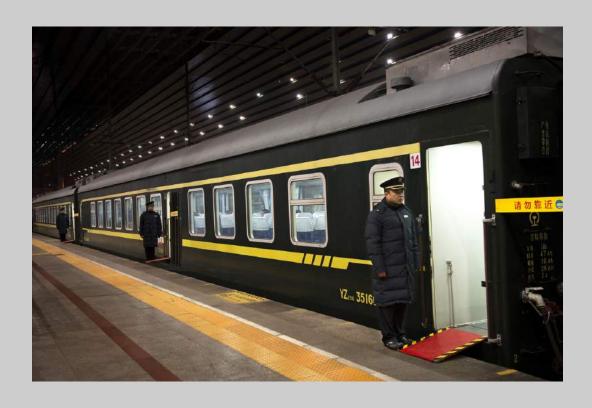

## "THE NIGHT TRAIN" © JOAO TABORDA, PPSA 2018 Coachella International Exhibition of Photography PID Color General

PID Color Page 253

http://www.coachella-ex.org/