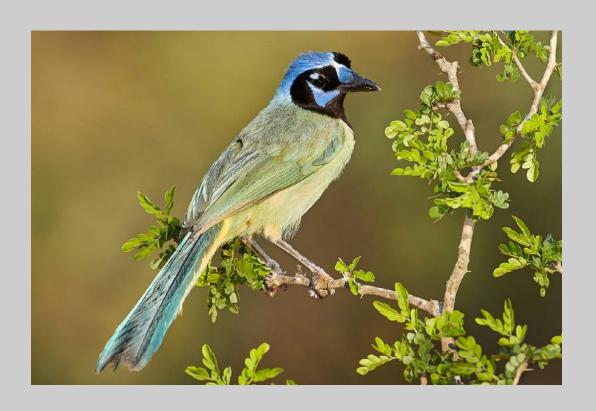

# "GREEN JAY" © LESLEY MATTUCHIO 2018 Coachella International Exhibition of Photography PID Color General

PID Color Page 170

http://www.coachella-ex.org/

"LITTLE BLUE HERON"
© LESLEY MATTUCHIO
2018 Coachella International Exhibition of Photography
PID Color General