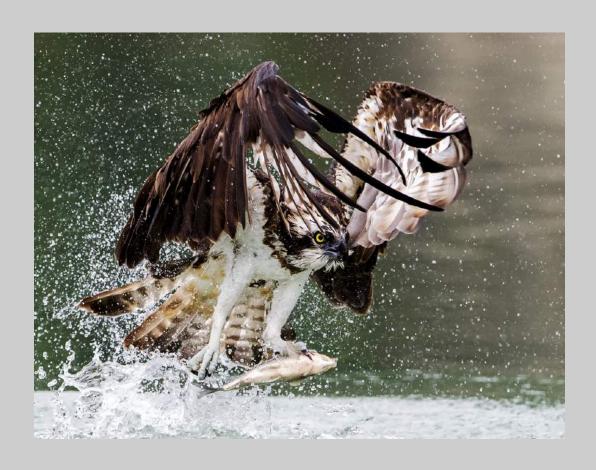

#### "OSPREY FISH CATCHING 04" © KOON NAM CHEUNG, MPSA 2018 Coachella International Exhibition of Photography PID Color General

PID Color Page 55 http://www.coachella-ex.org/