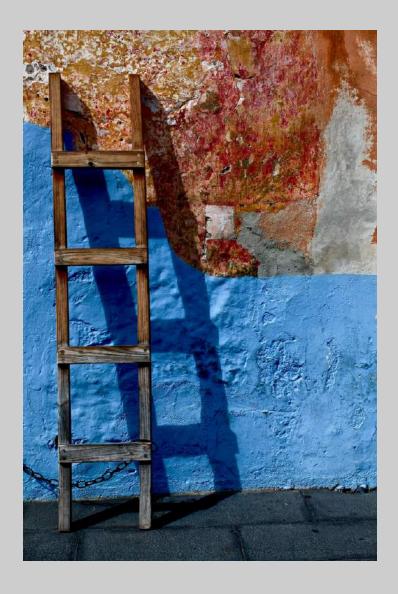

### "GUATEMALAN LADDER" © OSCAR ARIAS 2018 Coachella International Exhibition of Photography PID Color General

PID Color Page 15 http://www.coachella-ex.org/