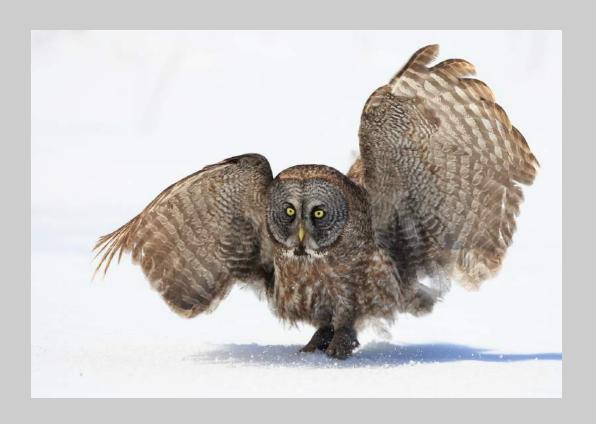

# "GREAT GRAY HUNTING IN SNOW" © PETER CURCIS 2018 Coachella International Exhibition of Photography PID Color General CVDCC Silver

PID Color Page 71 http://www.coachella-ex.org/