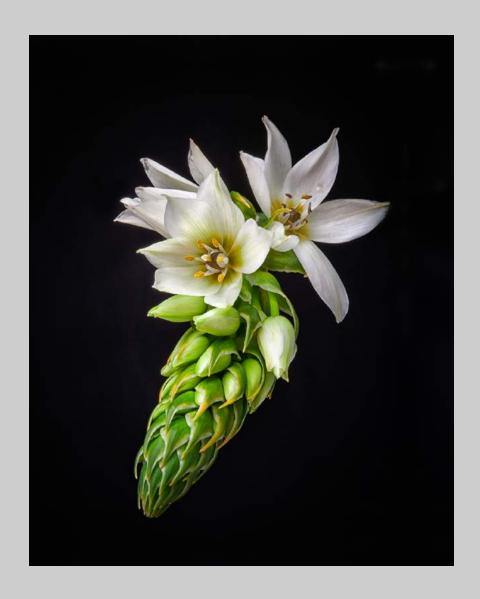

"FADED LILIES"
© JENNI HORSNELL, GMPSA
2018 Coachella International Exhibition of Photography
PID Color Theme - Flower(s)
PSA Best of Show Gold

PID Color Page 120 http://www.coachella-ex.org/