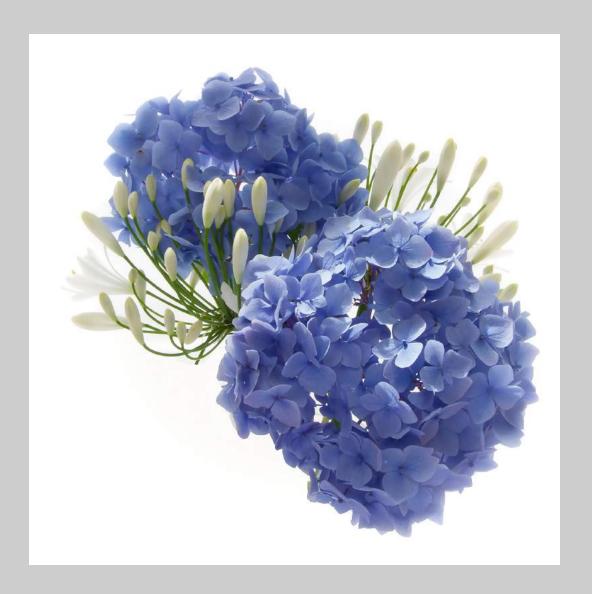

## "HYDRANGEA" © HELEN COOK 2018 Coachella International Exhibition of Photography PID Color Theme - Flower(s)

PID Color Page 66 http://www.coachella-ex.org/