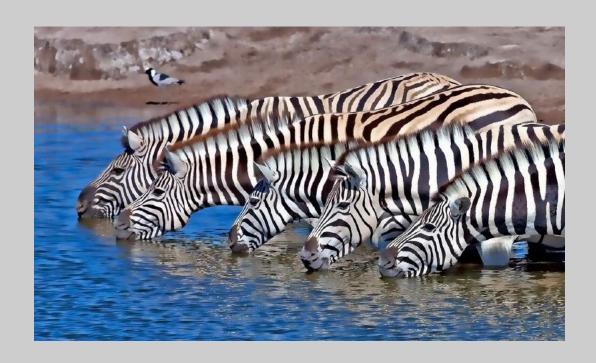

## "ZEBRAS DRINKING NEW VERSION" © NATALYA PLUZHNIKOV, PPSA 2018 Coachella International Exhibition of Photography PID Color General

PID Color Page 205 http://www.coachella-ex.org/

"STAR OF BETHLEHEM"
© SHARON PRISLIPSKY
2018 Coachella International Exhibition of Photography
PID Color Theme - Flower(s)