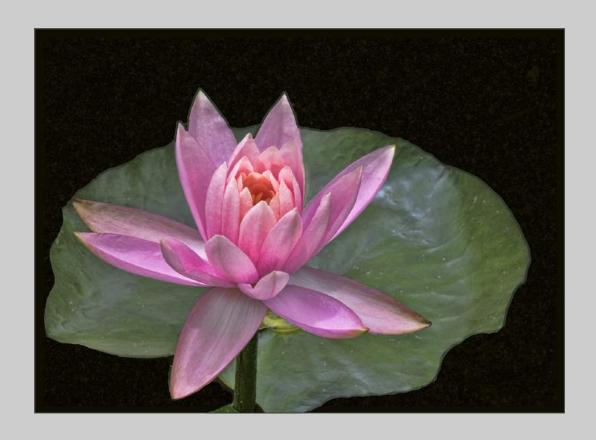

# "LOTUS FLOWER ON BLACK" © HOLLY MOORE, PPSA 2018 Coachella International Exhibition of Photography PID Color Theme - Flower(s) CVDCC Bronze

PID Color Page 183 http://www.coachella-ex.org/