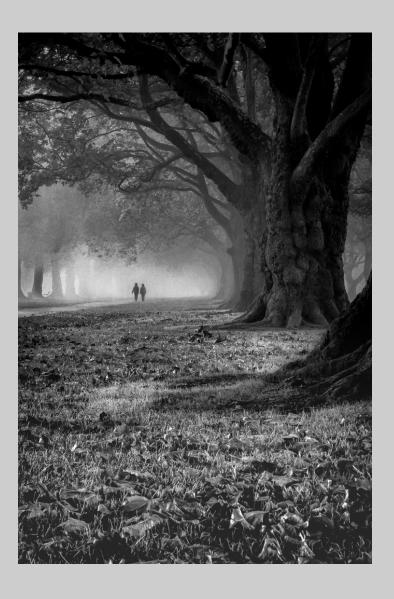

# "INTO THE LIGHT" © JENNI HORSNELL, GMPSA 2016 Coachella International Exhibition of Photography PID MonochromeTheme (Trees) PSA Best of Show Gold

PID Monochrome Page 117
http://www.cvdcc.org/exhibitions