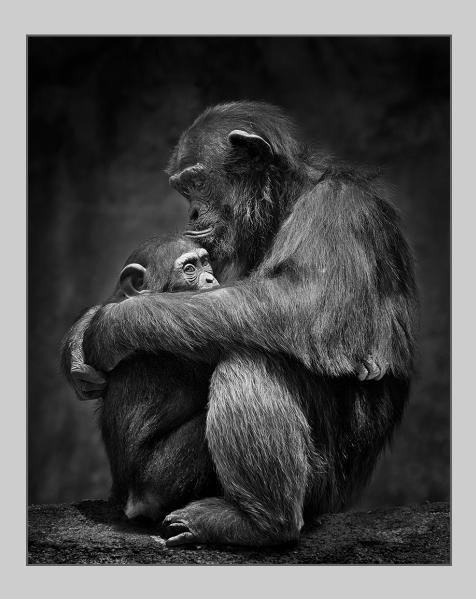

### "WALLACES HUT IN THE MIST NO. 3 BW" © WALLY CANNON, EPSA 2016 Coachella International Exhibition of Photography PID MonochromeTheme (Trees)

PID Monochrome Page 43 http://www.cvdcc.org/exhibitions

"CHIMPANZEES 6480 MONO"
© NAN CARDER, APSA, MPSA
2016 Coachella International Exhibition of Photography
PID Monochrome General
CVDCC Silver