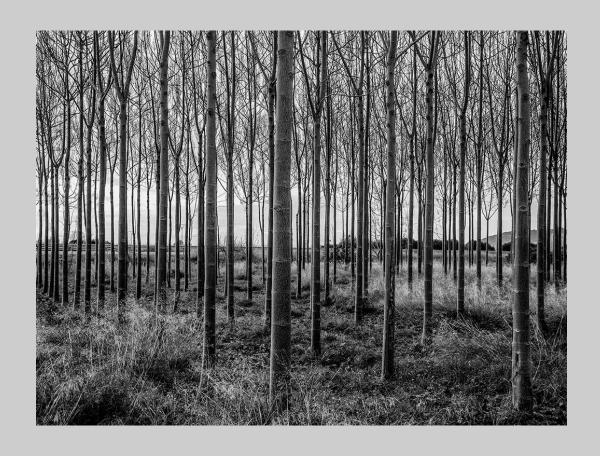

# "FOREST BW" © YONGXIONG LING 2016 Coachella International Exhibition of Photography PID MonochromeTheme (Trees) CVDCC Silver

PID Monochrome Page 157 http://www.cvdcc.org/exhibitions