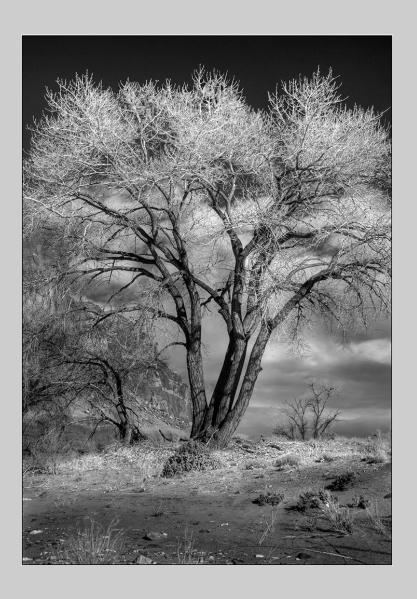

# "CIRCLE B DAWN" © BRIAN GRANT 2016 Coachella International Exhibition of Photography PID MonochromeTheme (Trees) Judge's Choice

PID Monochrome Page 105 http://www.cvdcc.org/exhibitions