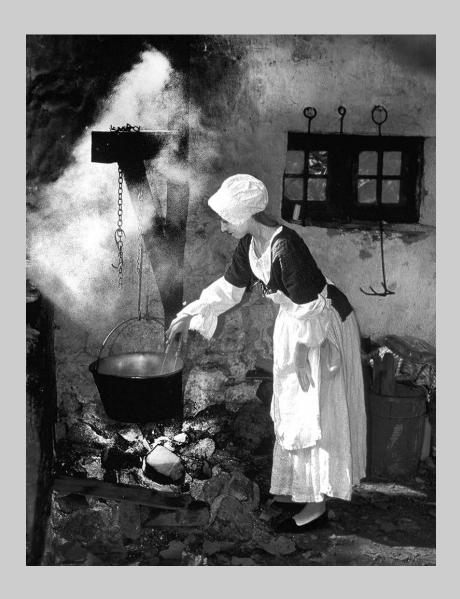

# "MENDING A MUG" © BARBARA KRAWCZYK, PPSA 2016 Coachella International Exhibition of Photography PID Monochrome General

PID Monochrome Page 133 http://www.cvdcc.org/exhibitions