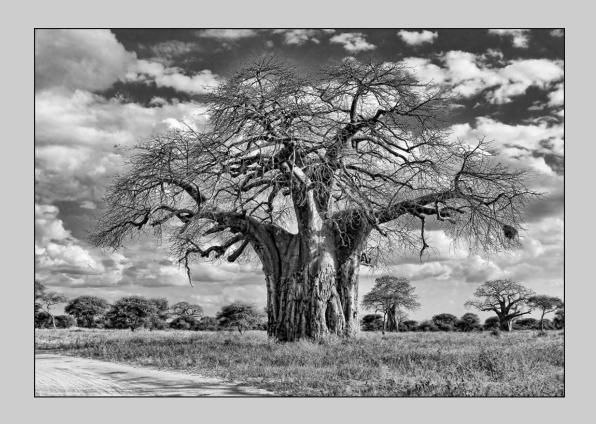

#### "BAOBOB TREE" © DIANA EDGEL 2016 Coachella International Exhibition of Photography PID MonochromeTheme (Trees)

PID Monochrome Page 83 http://www.cvdcc.org/exhibitions

"COVERED WALKWAY"
© FREDERICK EMCH
2016 Coachella International Exhibition of Photography
PID Monochrome General