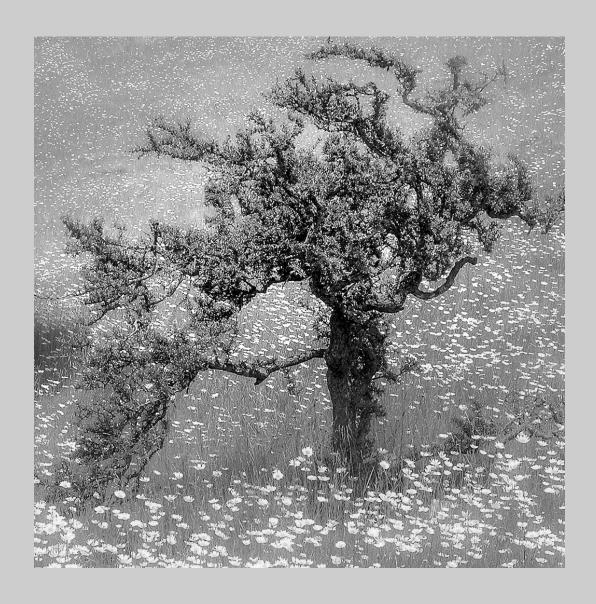

# "SURROUNDED BY DAISIES" © WITTA PRIESTER 2016 Coachella International Exhibition of Photography PID MonochromeTheme (Trees) Judge's Choice

PID Monochrome Page 213 http://www.cvdcc.org/exhibitions

"TREE-LINED"
© WITTA PRIESTER
2016 Coachella International Exhibition of Photography
PID MonochromeTheme (Trees)