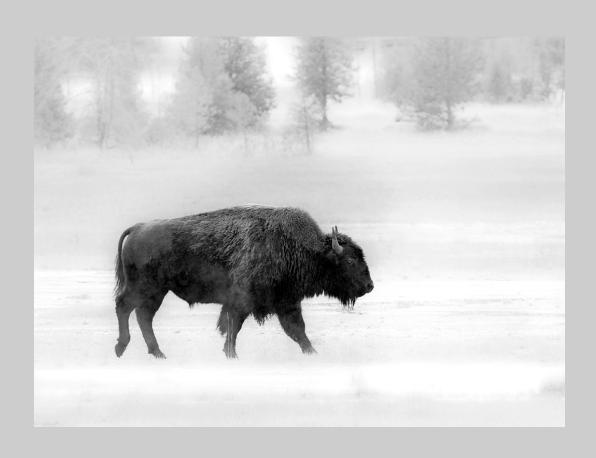

PID Monochrome Page 169 http://www.cvdcc.org/exhibitions

"LAMAR VALLEY TREE"
© DEE MCMILLAN
2016 Coachella International Exhibition of Photography
PID MonochromeTheme (Trees)

PID Monochrome Page 170 http://www.cvdcc.org/exhibitions