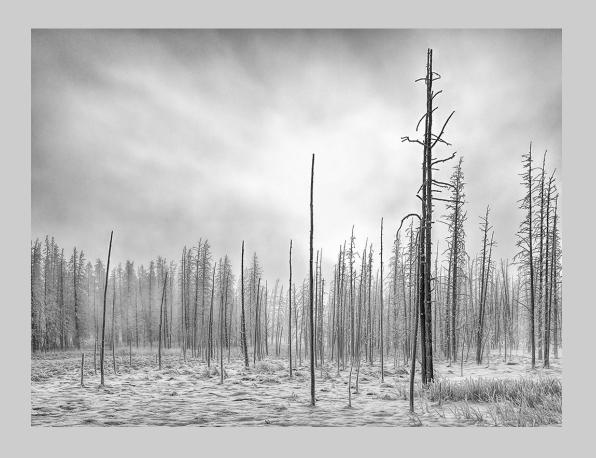

# "MOSS LADEN TREES 4132" © DONALD BROWN, APSA 2016 Coachella International Exhibition of Photography PID MonochromeTheme (Trees) HM

PID Monochrome Page 38 http://www.cvdcc.org/exhibitions