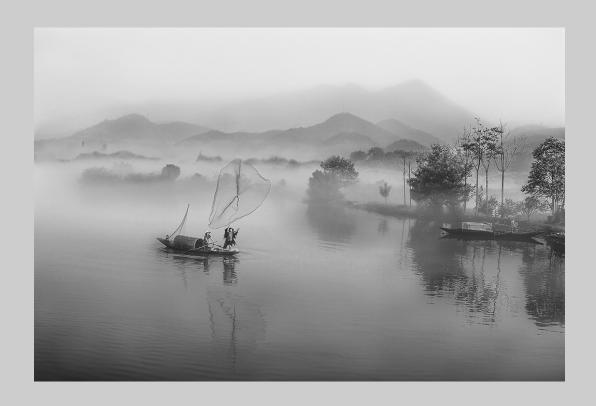

# "MY GOLDEN NET M" © ZEE KEK HENG, MPSA 2016 Coachella International Exhibition of Photography PID Monochrome General

PID Monochrome Page 111
http://www.cvdcc.org/exhibitions