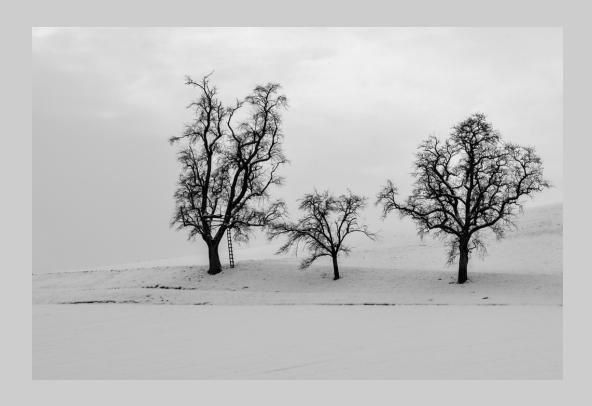

#### "WINTER TREES" © SHIRLEY DAVIS 2016 Coachella International Exhibition of Photography PID MonochromeTheme (Trees)

PID Monochrome Page 82 http://www.cvdcc.org/exhibitions