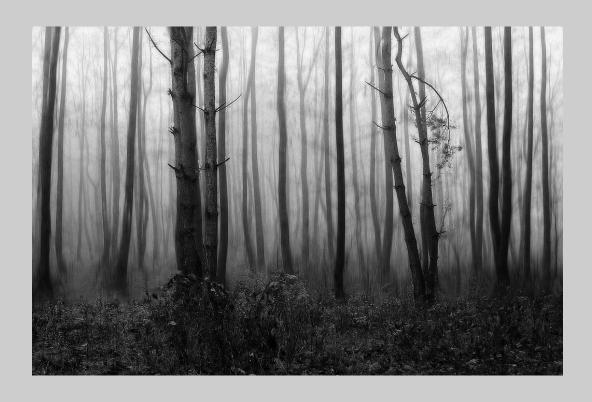

## "RED FOX 4 BW" © GUNTHER RIEHLE, APSA, GMPSA 2016 Coachella International Exhibition of Photography PID Monochrome General

PID Monochrome Page 220 http://www.cvdcc.org/exhibitions

"FOGY FOREST"
© MOHAMMAD ALI SALIM, MPSA
2016 Coachella International Exhibition of Photography
PID MonochromeTheme (Trees)

PID Monochrome Page 221 http://www.cvdcc.org/exhibitions

"LONELY TREE BW"
© MOHAMMAD ALI SALIM, MPSA
2016 Coachella International Exhibition of Photography
PID MonochromeTheme (Trees)

PID Monochrome Page 222 http://www.cvdcc.org/exhibitions