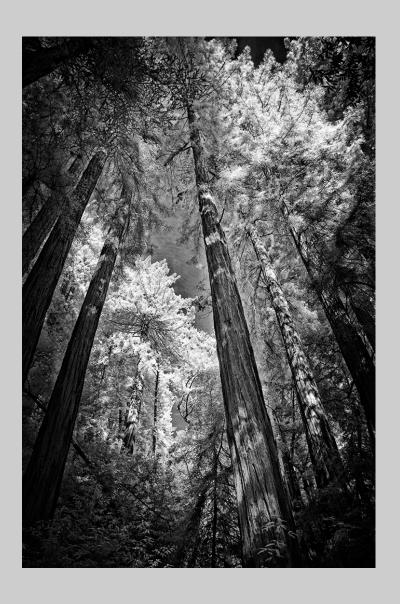

## "COTTONWOOD IN ZION" © GARY POTTS, GMPSA 2016 Coachella International Exhibition of Photography PID MonochromeTheme (Trees) HM

PID Monochrome Page 207 http://www.cvdcc.org/exhibitions

"GUARDIANS OF THE VALLEY"
© GARY POTTS, GMPSA
2016 Coachella International Exhibition of Photography
PID MonochromeTheme (Trees)

PID Monochrome Page 208 http://www.cvdcc.org/exhibitions

"MUIR WOODS MONOCHROME"
© GARY POTTS, GMPSA
2016 Coachella International Exhibition of Photography
PID MonochromeTheme (Trees)

PID Monochrome Page 209 http://www.cvdcc.org/exhibitions