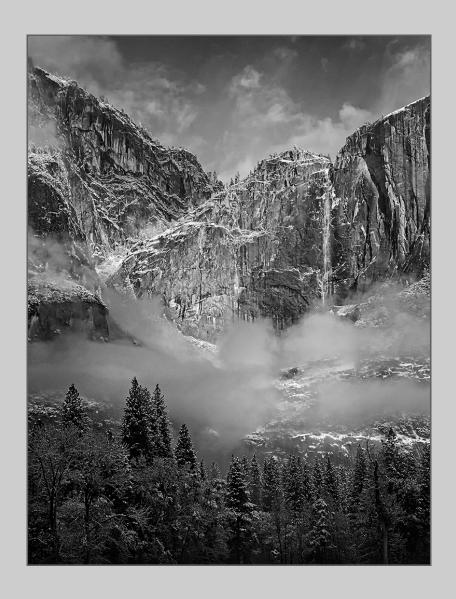

PID Monochrome Page 208 http://www.cvdcc.org/exhibitions

"MUIR WOODS MONOCHROME"
© GARY POTTS, GMPSA
2016 Coachella International Exhibition of Photography
PID MonochromeTheme (Trees)

PID Monochrome Page 209 http://www.cvdcc.org/exhibitions