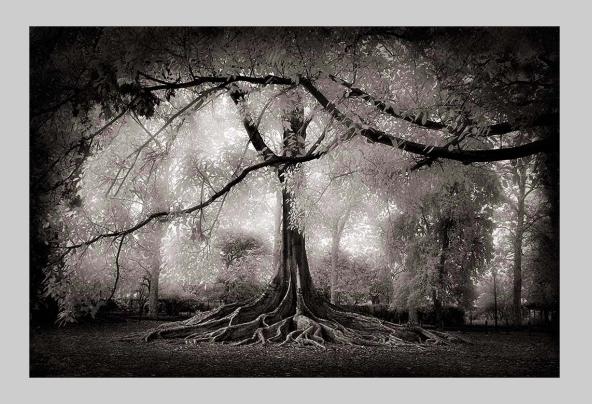

# "INTO THE LIGHT" © JENNI HORSNELL, GMPSA 2016 Coachella International Exhibition of Photography PID MonochromeTheme (Trees) PSA Best of Show Gold

PID Monochrome Page 117
http://www.cvdcc.org/exhibitions