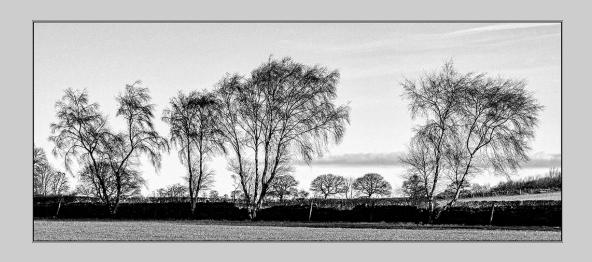

### "SPIRIT OF WINTER" © LES AYRES, EPSA 2016 Coachella International Exhibition of Photography PID MonochromeTheme (Trees)

PID Monochrome Page 19 http://www.cvdcc.org/exhibitions