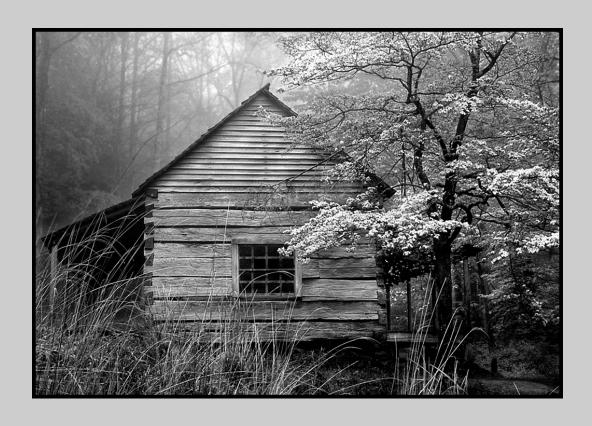

## "LET THERE BE LIGHT" © MOHAMMED ARFAN ASIF, EPSA 2016 Coachella International Exhibition of Photography PID MonochromeTheme (Trees)

PID Monochrome Page 15 http://www.cvdcc.org/exhibitions