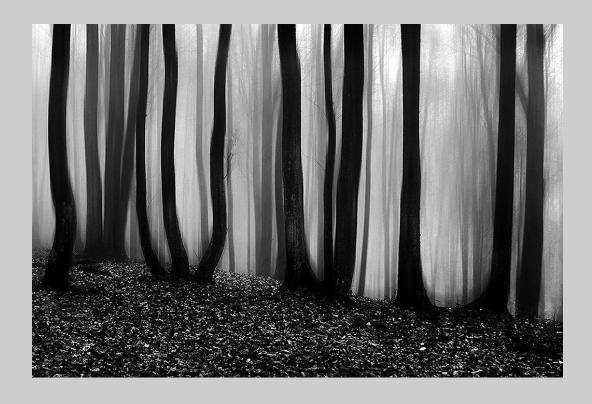

# "FOREST BW" © YONGXIONG LING 2016 Coachella International Exhibition of Photography PID MonochromeTheme (Trees) CVDCC Silver

PID Monochrome Page 157 http://www.cvdcc.org/exhibitions