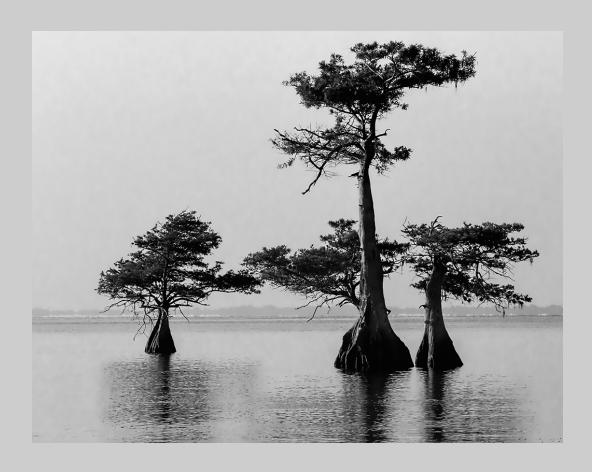

#### "CYPRESS SWAMP" © ROBERT DAVIS 2016 Coachella International Exhibition of Photography PID MonochromeTheme (Trees)

PID Monochrome Page 79
http://www.cvdcc.org/exhibitions

"GREAT WHITE EGRET"
© ROBERT DAVIS
2016 Coachella International Exhibition of Photography
PID Monochrome General
HM