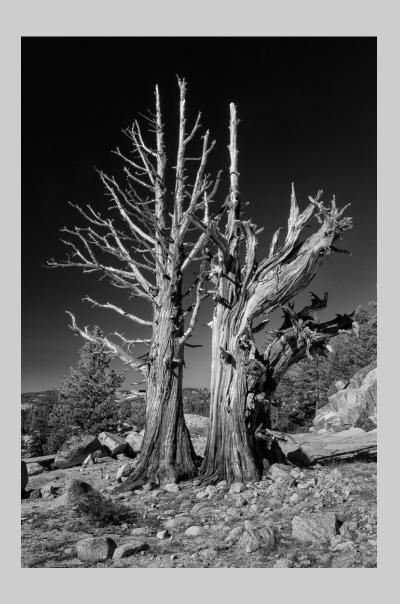

## "LONE BRISTLECONE" © BOB BENSON, APSA 2016 Coachella International Exhibition of Photography PID MonochromeTheme (Trees) CVDCC Bronze

PID Monochrome Page 26 http://www.cvdcc.org/exhibitions

"LONE TREE"
© BOB BENSON, APSA
2016 Coachella International Exhibition of Photography
PID MonochromeTheme (Trees)

PID Monochrome Page 27 http://www.cvdcc.org/exhibitions