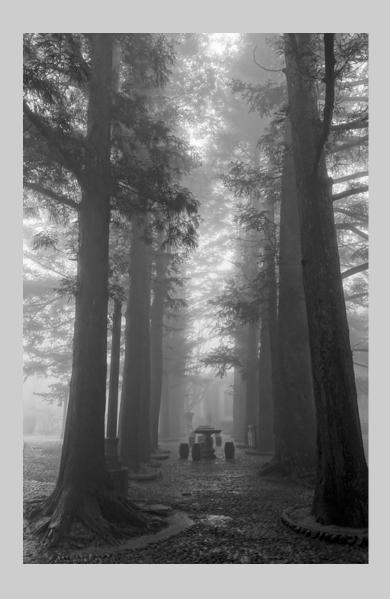

## "MISTY FOREST" © LAJOS NAGY, MPSA 2016 Coachella International Exhibition of Photography PID MonochromeTheme (Trees)

PID Monochrome Page 190 http://www.cvdcc.org/exhibitions