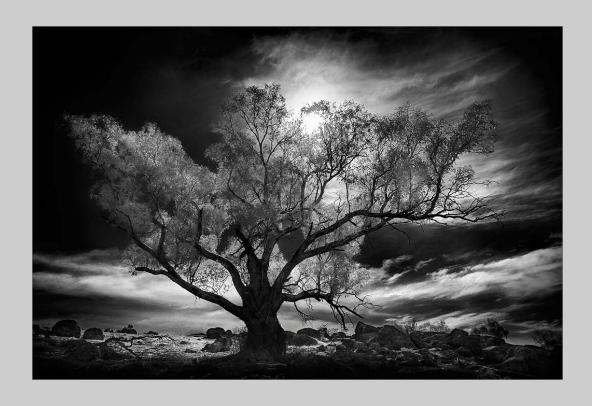

# "CIRCLE B DAWN" © BRIAN GRANT 2016 Coachella International Exhibition of Photography PID MonochromeTheme (Trees) Judge's Choice

PID Monochrome Page 105 http://www.cvdcc.org/exhibitions