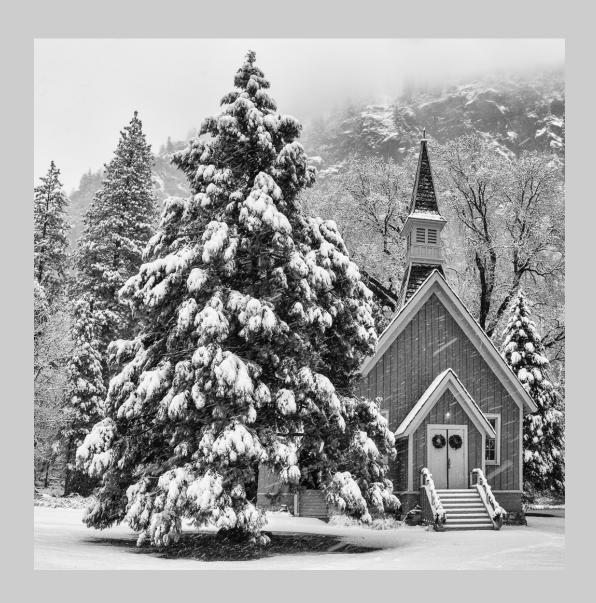

#### "CHAPEL IN YOSEMITE IN WINTER\_BW" © DAVID WILKINS 2016 Coachella International Exhibition of Photography PID Monochrome General

PID Monochrome Page 278 http://www.cvdcc.org/exhibitions