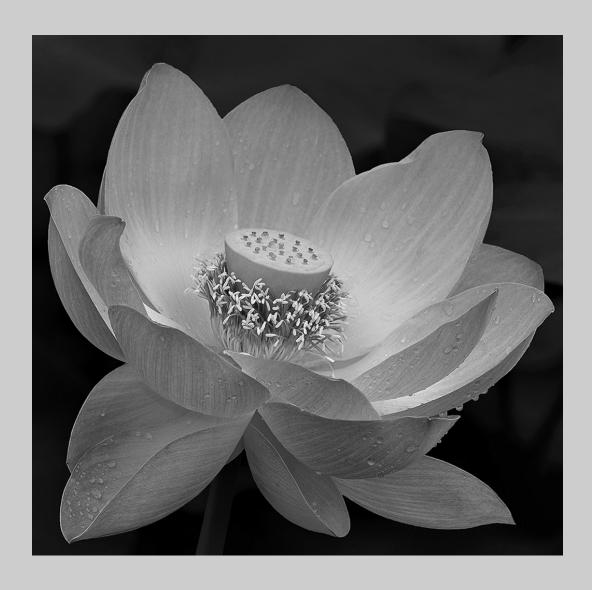

# "WALKING UP IN SNOW BW" © PHILLIP KWAN, GMPSA 2016 Coachella International Exhibition of Photography PID Monochrome General

PID Monochrome Page 140 http://www.cvdcc.org/exhibitions

"LOTUS-MONO"
© THANH LAM, PPSA
2016 Coachella International Exhibition of Photography
PID Monochrome General
HM