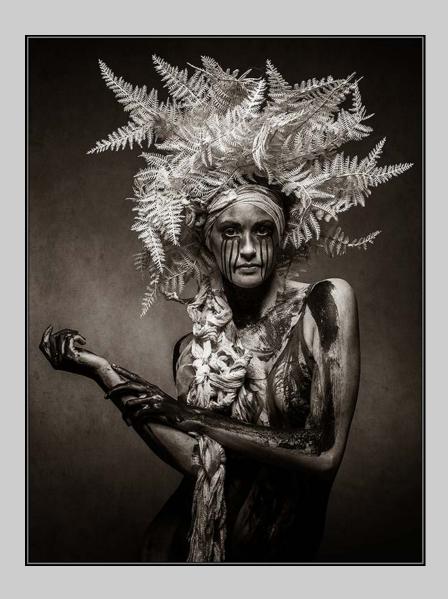

# "INTO THE LIGHT" © JENNI HORSNELL, GMPSA 2016 Coachella International Exhibition of Photography PID MonochromeTheme (Trees) PSA Best of Show Gold

PID Monochrome Page 117
http://www.cvdcc.org/exhibitions