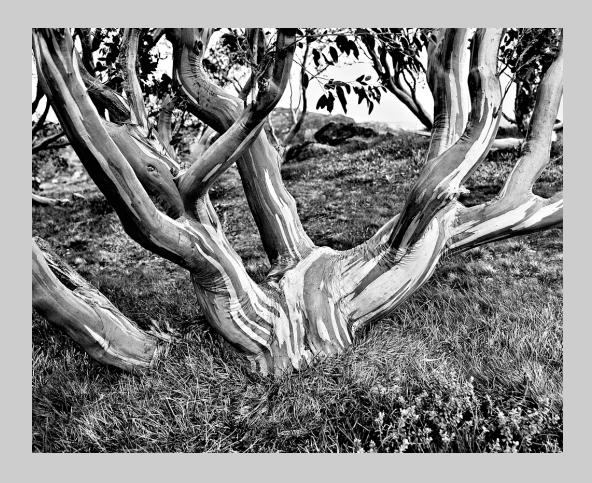

# "BY THE LAGOON MONO" © JENNI HORSNELL, GMPSA 2016 Coachella International Exhibition of Photography PID MonochromeTheme (Trees) CVDCC Bronze

PID Monochrome Page 114 http://www.cvdcc.org/exhibitions