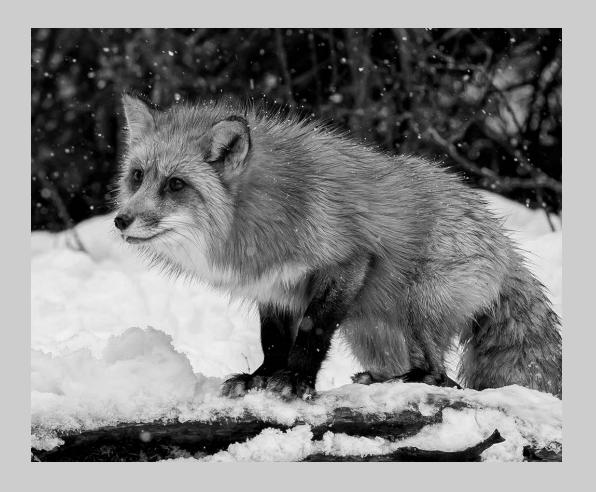

### "RED FOX" © SANDRA CRANTZ 2016 Coachella International Exhibition of Photography PID Monochrome General

PID Monochrome Page 78 http://www.cvdcc.org/exhibitions

## "RED FOX 4 BW" © GUNTHER RIEHLE, APSA, GMPSA 2016 Coachella International Exhibition of Photography PID Monochrome General

PID Monochrome Page 220 http://www.cvdcc.org/exhibitions

"FOGY FOREST"
© MOHAMMAD ALI SALIM, MPSA
2016 Coachella International Exhibition of Photography
PID MonochromeTheme (Trees)