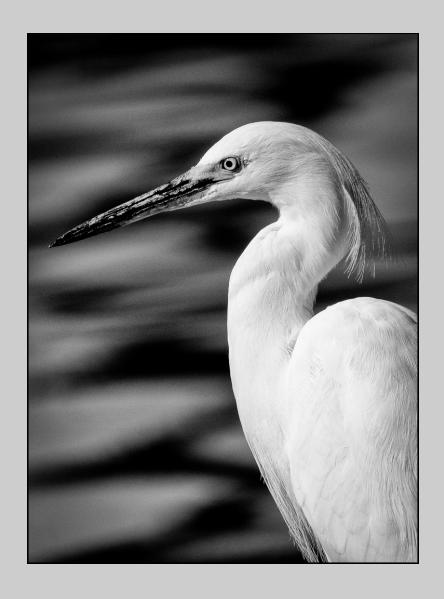

#### "CYPRESS SWAMP" © ROBERT DAVIS 2016 Coachella International Exhibition of Photography PID MonochromeTheme (Trees)

PID Monochrome Page 79
http://www.cvdcc.org/exhibitions

"GREAT WHITE EGRET"
© ROBERT DAVIS
2016 Coachella International Exhibition of Photography
PID Monochrome General
HM

PID Monochrome Page 80 http://www.cvdcc.org/exhibitions

"SPRING BLOOM"
© ROBERT DAVIS
2016 Coachella International Exhibition of Photography
PID MonochromeTheme (Trees)

PID Monochrome Page 81 http://www.cvdcc.org/exhibitions