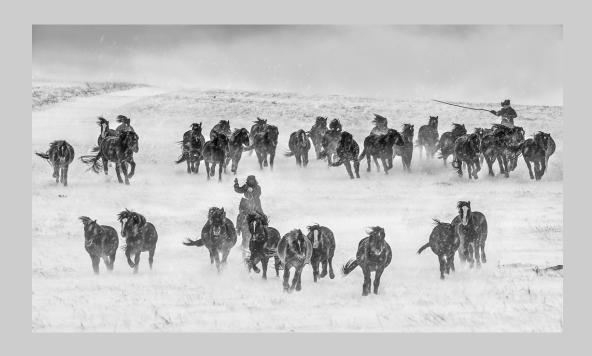

PID Monochrome Page 12 http://www.cvdcc.org/exhibitions

"NENETS FISHERMEN 28"
© SERGEY ANISIMOV, MPSA
2016 Coachella International Exhibition of Photography
PID Monochrome General

PID Monochrome Page 13
http://www.cvdcc.org/exhibitions