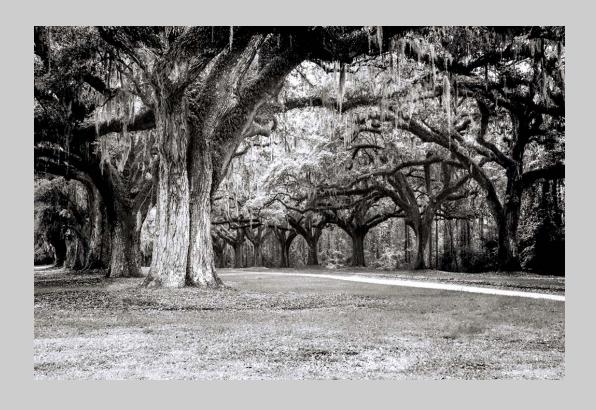

# "INTO THE LIGHT" © JENNI HORSNELL, GMPSA 2016 Coachella International Exhibition of Photography PID MonochromeTheme (Trees) PSA Best of Show Gold

PID Monochrome Page 117
http://www.cvdcc.org/exhibitions