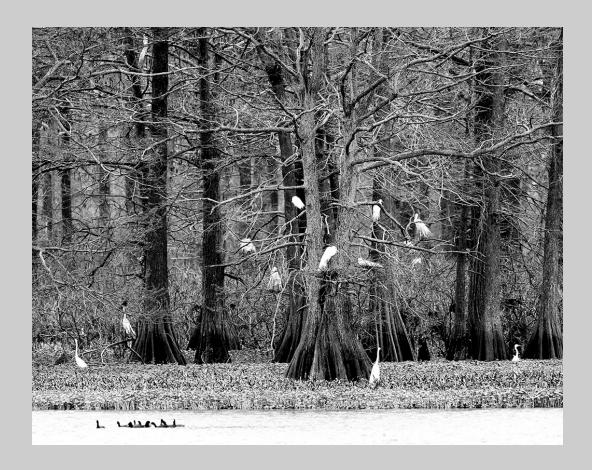

#### "CYPRESS SWAMP" © ROBERT DAVIS 2016 Coachella International Exhibition of Photography PID MonochromeTheme (Trees)

PID Monochrome Page 79
http://www.cvdcc.org/exhibitions

"GREAT WHITE EGRET"
© ROBERT DAVIS
2016 Coachella International Exhibition of Photography
PID Monochrome General
HM