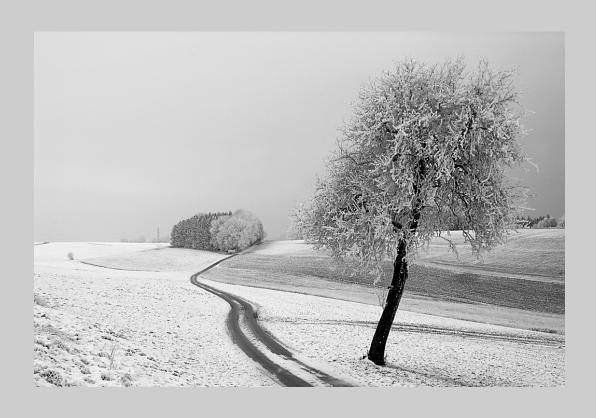

### "DARK TREE" © ABDULLA AL-MUSHIAFIRI 2016 Coachella International Exhibition of Photography PID MonochromeTheme (Trees)

PID Monochrome Page 10 http://www.cvdcc.org/exhibitions