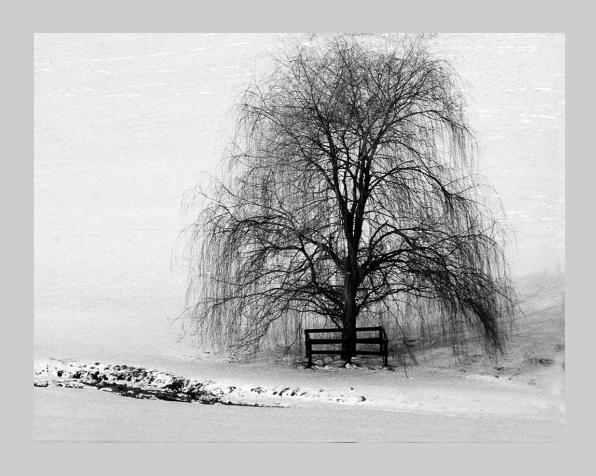

# "CIRCLE B DAWN" © BRIAN GRANT 2016 Coachella International Exhibition of Photography PID MonochromeTheme (Trees) Judge's Choice

PID Monochrome Page 105 http://www.cvdcc.org/exhibitions