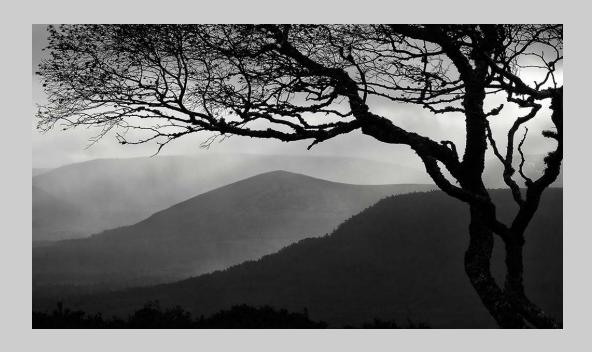

# "CIRCLE B DAWN" © BRIAN GRANT 2016 Coachella International Exhibition of Photography PID MonochromeTheme (Trees) Judge's Choice

PID Monochrome Page 105 http://www.cvdcc.org/exhibitions