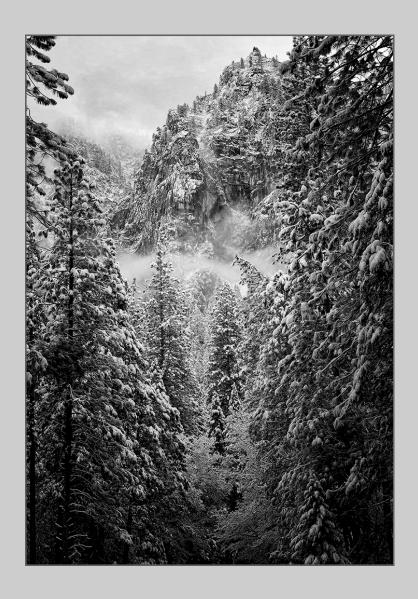

#### "FRESH SNOW IN THE VALLEY" © DAVID WILKINS 2016 Coachella International Exhibition of Photography PID MonochromeTheme (Trees)

PID Monochrome Page 279 http://www.cvdcc.org/exhibitions