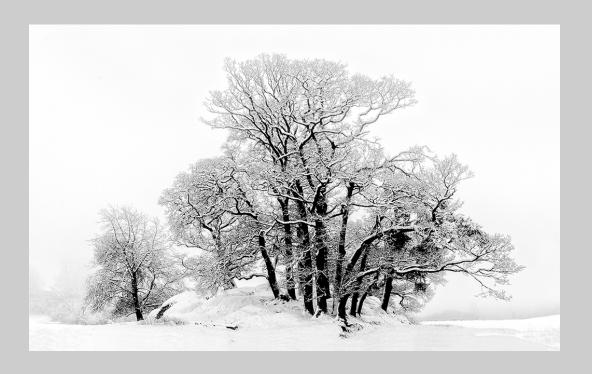

## "SNOW COVERED TREES AMBLESIDE" © ALAN WALKER, EPSA 2016 Coachella International Exhibition of Photography PID MonochromeTheme (Trees) CVDCC Bronze

PID Monochrome Page 270 http://www.cvdcc.org/exhibitions