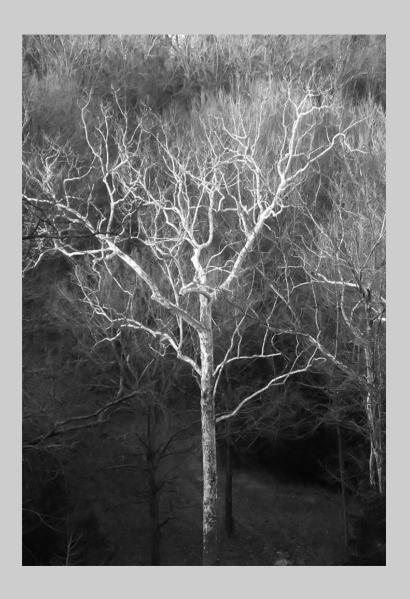

# "MOSS LADEN TREES 4132" © DONALD BROWN, APSA 2016 Coachella International Exhibition of Photography PID MonochromeTheme (Trees) HM

PID Monochrome Page 38 http://www.cvdcc.org/exhibitions