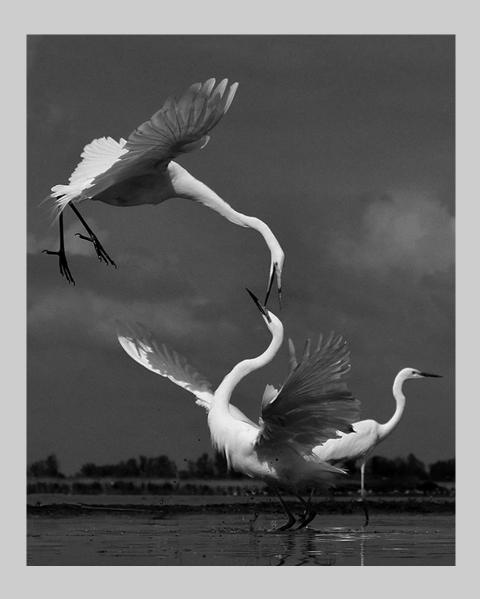

#### "CYPRESS SWAMP" © ROBERT DAVIS 2016 Coachella International Exhibition of Photography PID MonochromeTheme (Trees)

PID Monochrome Page 79
http://www.cvdcc.org/exhibitions

"GREAT WHITE EGRET"
© ROBERT DAVIS
2016 Coachella International Exhibition of Photography
PID Monochrome General
HM