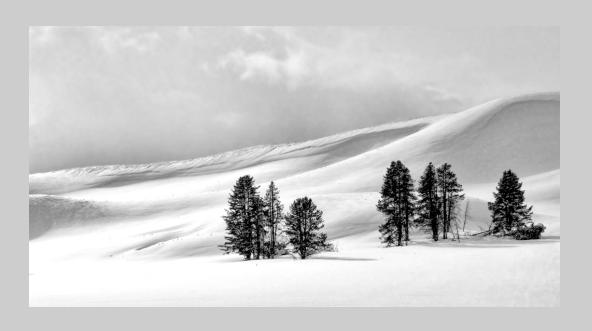

# "MISTY SNOWGUM 1B" © RAY PAPULIS 2016 Coachella International Exhibition of Photography PID MonochromeTheme (Trees) Judge's Choice

PID Monochrome Page 199 http://www.cvdcc.org/exhibitions