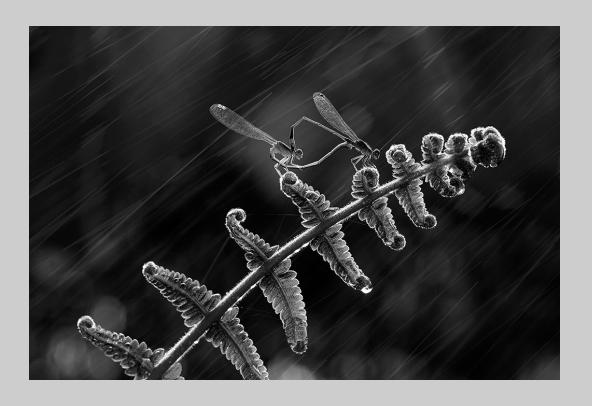

#### "DAMSELFLY IN THE RAIN" © CHIN-CHIN TSAI 2016 Coachella International Exhibition of Photography PID Monochrome General

PID Monochrome Page 254
http://www.cvdcc.org/exhibitions