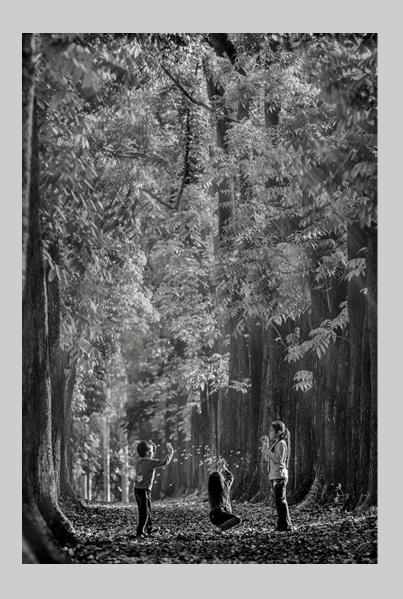

# "INTO THE LIGHT" © JENNI HORSNELL, GMPSA 2016 Coachella International Exhibition of Photography PID MonochromeTheme (Trees) PSA Best of Show Gold

PID Monochrome Page 117
http://www.cvdcc.org/exhibitions