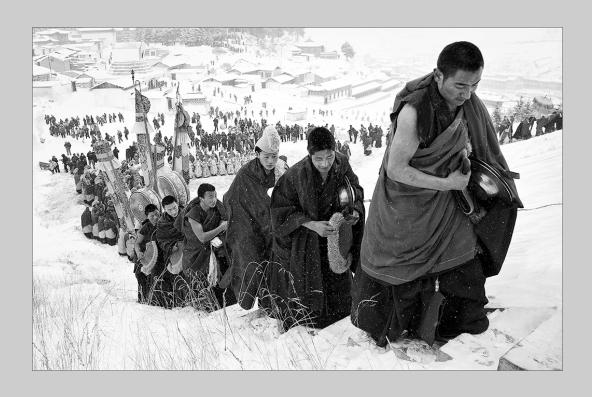

## "MYSTIC LAUREL FOREST" © ALBERT PEER 2016 Coachella International Exhibition of Photography PID MonochromeTheme (Trees) HM

PID Monochrome Page 204 http://www.cvdcc.org/exhibitions