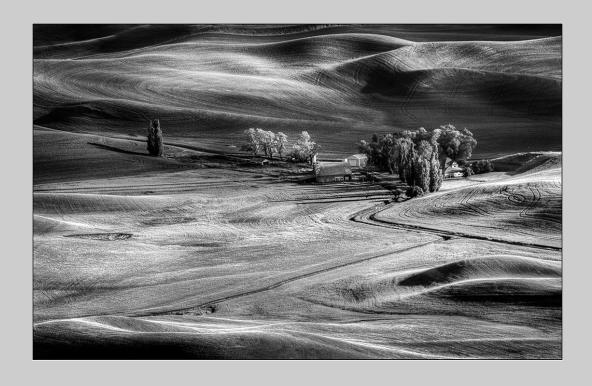

## "HILLS OF PALOUSE" © BOB BENSON, APSA 2016 Coachella International Exhibition of Photography PID Monochrome General

PID Monochrome Page 25 http://www.cvdcc.org/exhibitions