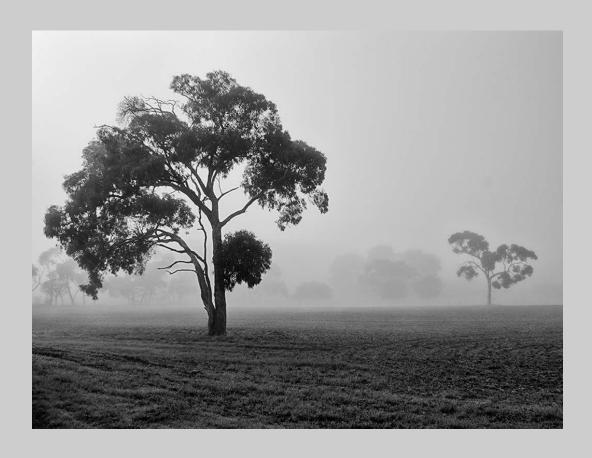

# "CIRCLE B DAWN" © BRIAN GRANT 2016 Coachella International Exhibition of Photography PID MonochromeTheme (Trees) Judge's Choice

PID Monochrome Page 105 http://www.cvdcc.org/exhibitions