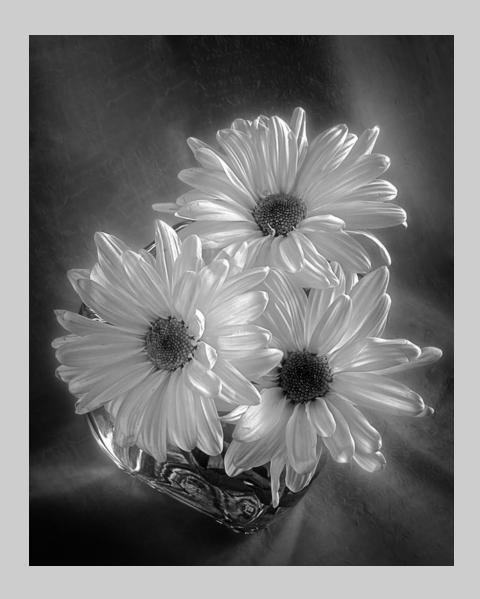

### "DESERT WEED" © BEVERLY BROCK 2016 Coachella International Exhibition of Photography PID Monochrome General

PID Monochrome Page 34 http://www.cvdcc.org/exhibitions

"DAISY TRIO IN VASE"
© KIMBERLY BROCK, PPSA
2016 Coachella International Exhibition of Photography
PID Monochrome General

PID Monochrome Page 35 http://www.cvdcc.org/exhibitions