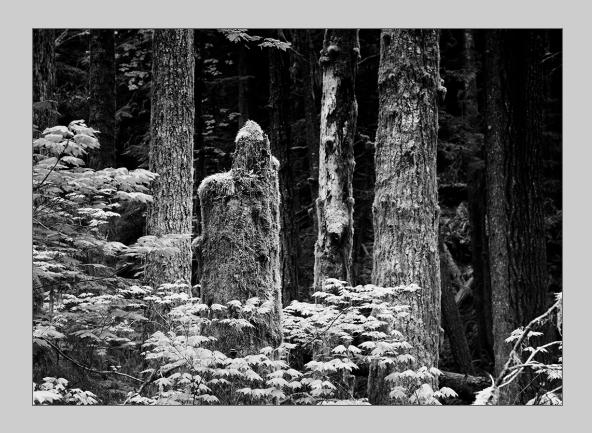

# "FOREST BW" © YONGXIONG LING 2016 Coachella International Exhibition of Photography PID MonochromeTheme (Trees) CVDCC Silver

PID Monochrome Page 157 http://www.cvdcc.org/exhibitions