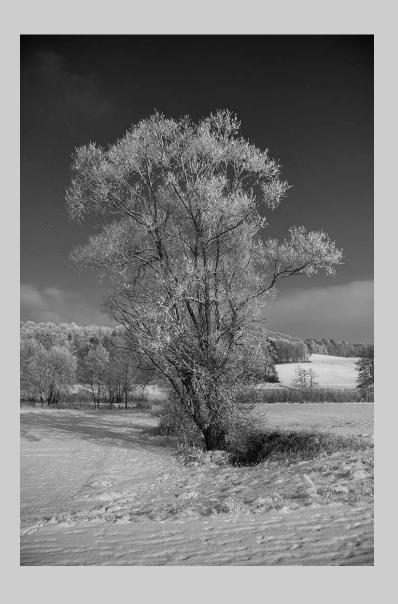

#### "WINTER TREES" © SHIRLEY DAVIS 2016 Coachella International Exhibition of Photography PID MonochromeTheme (Trees)

PID Monochrome Page 82 http://www.cvdcc.org/exhibitions