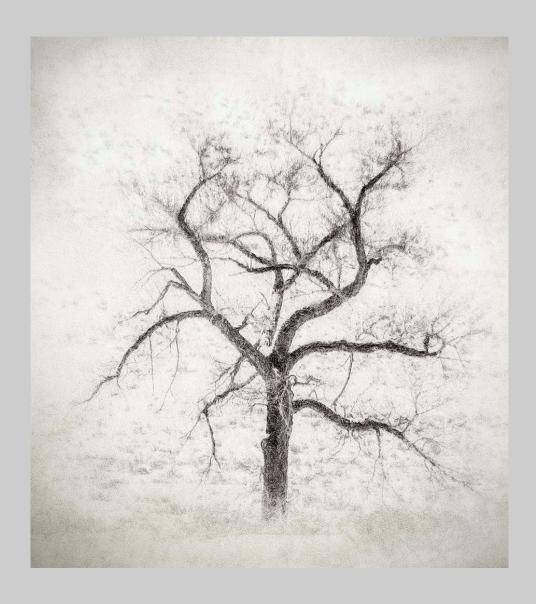

PID Monochrome Page 169 http://www.cvdcc.org/exhibitions

"LAMAR VALLEY TREE"
© DEE MCMILLAN
2016 Coachella International Exhibition of Photography
PID MonochromeTheme (Trees)

PID Monochrome Page 170 http://www.cvdcc.org/exhibitions