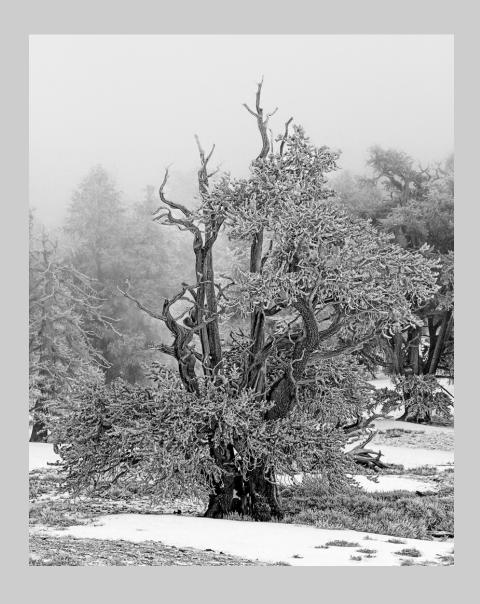

## "LONE BRISTLECONE" © BOB BENSON, APSA 2016 Coachella International Exhibition of Photography PID MonochromeTheme (Trees) CVDCC Bronze

PID Monochrome Page 26 http://www.cvdcc.org/exhibitions

"LONE TREE"
© BOB BENSON, APSA
2016 Coachella International Exhibition of Photography
PID MonochromeTheme (Trees)