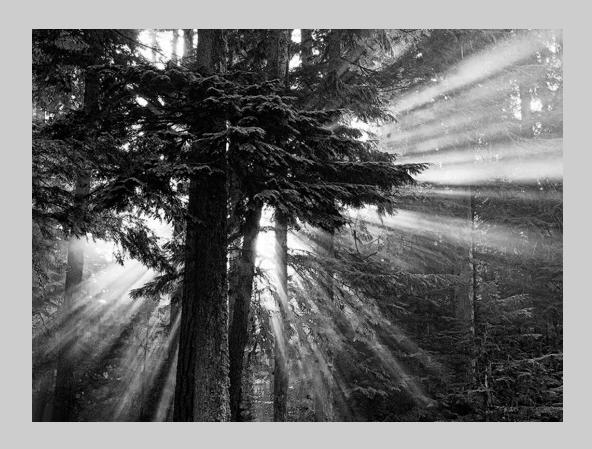

# "INTO THE LIGHT" © JENNI HORSNELL, GMPSA 2016 Coachella International Exhibition of Photography PID MonochromeTheme (Trees) PSA Best of Show Gold

PID Monochrome Page 117
http://www.cvdcc.org/exhibitions