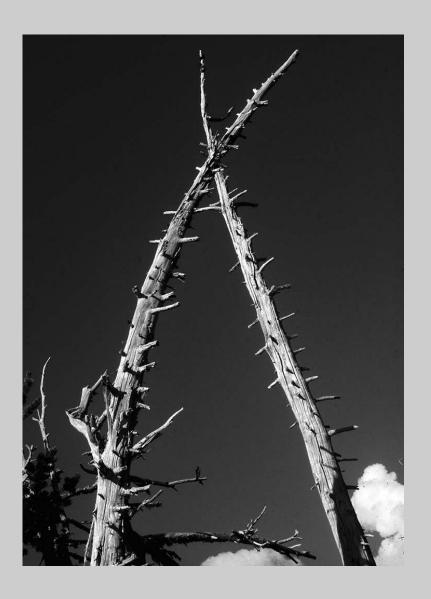

#### "EXPOSED TREE" © ALAN WALKER, EPSA 2016 Coachella International Exhibition of Photography PID MonochromeTheme (Trees)

PID Monochrome Page 268 http://www.cvdcc.org/exhibitions