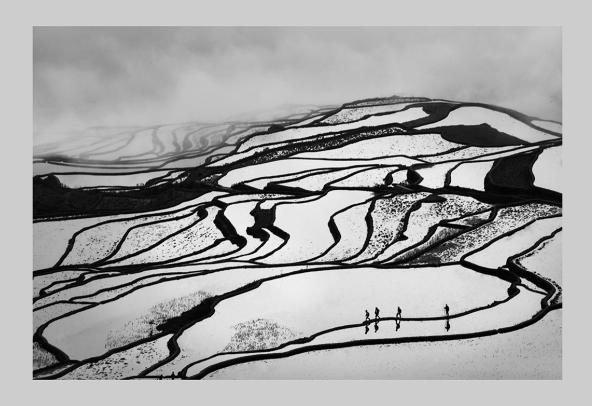

#### "TERRACED FIELD 10" © YI WAN 2016 Coachella International Exhibition of Photography PID Monochrome General

PID Monochrome Page 274 http://www.cvdcc.org/exhibitions