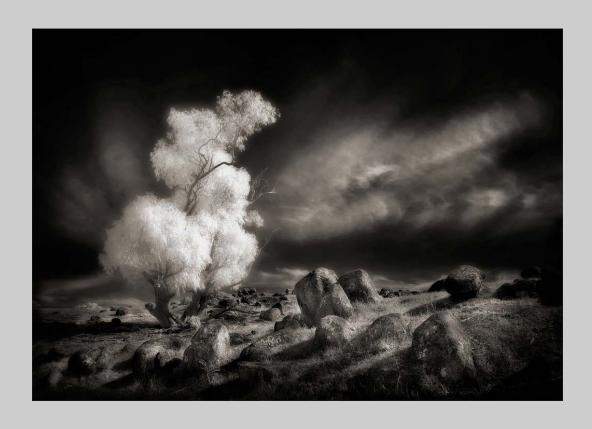

# "MISTY SNOWGUM 1B" © RAY PAPULIS 2016 Coachella International Exhibition of Photography PID MonochromeTheme (Trees) Judge's Choice

PID Monochrome Page 199 http://www.cvdcc.org/exhibitions