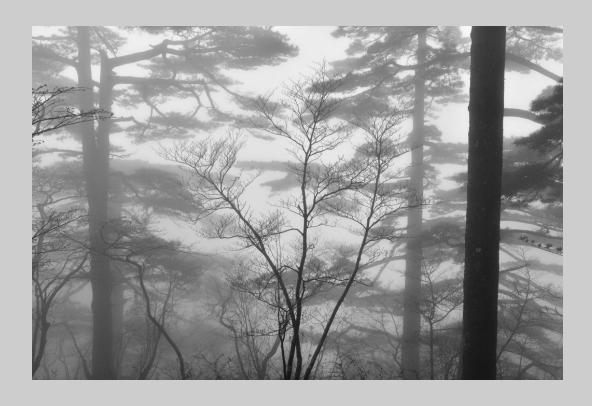

## "MYSTIC LAUREL FOREST" © ALBERT PEER 2016 Coachella International Exhibition of Photography PID MonochromeTheme (Trees) HM

PID Monochrome Page 204 http://www.cvdcc.org/exhibitions