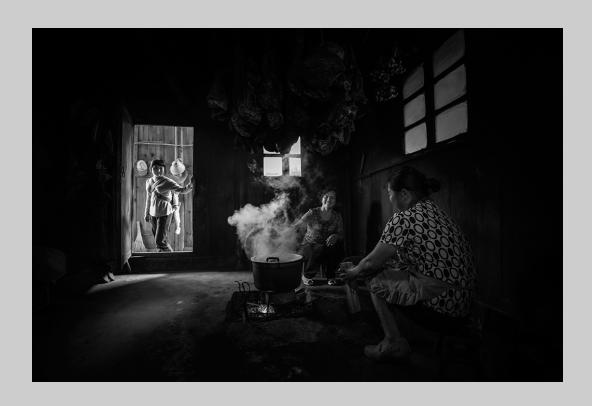

# "HELPS ONE ANOTHER" © YONGAN GAN 2016 Coachella International Exhibition of Photography PID Monochrome General Judge's Choice

PID Monochrome Page 95 http://www.cvdcc.org/exhibitions