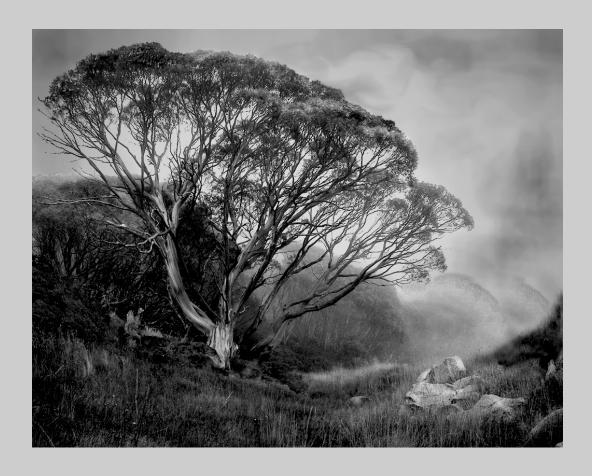

# "MISTY SNOWGUM 1B" © RAY PAPULIS 2016 Coachella International Exhibition of Photography PID MonochromeTheme (Trees) Judge's Choice

PID Monochrome Page 199 http://www.cvdcc.org/exhibitions