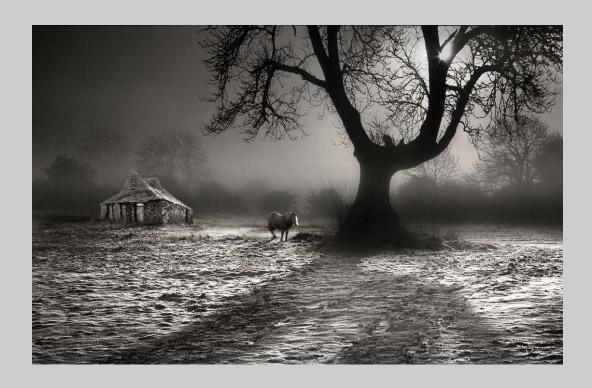

PID Monochrome Page 169 http://www.cvdcc.org/exhibitions

"LAMAR VALLEY TREE"
© DEE MCMILLAN
2016 Coachella International Exhibition of Photography
PID MonochromeTheme (Trees)

PID Monochrome Page 170 http://www.cvdcc.org/exhibitions