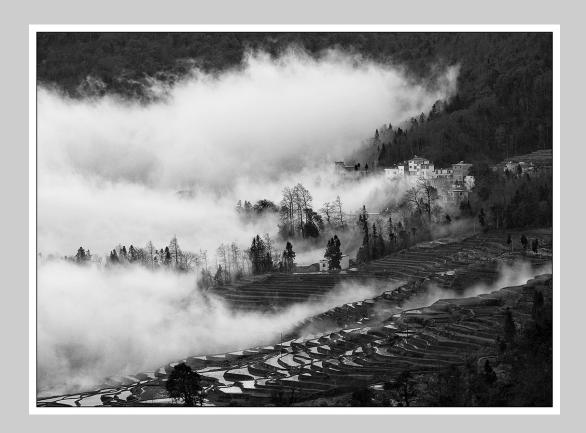

#### "TERRACED FIELD 10" © YI WAN 2016 Coachella International Exhibition of Photography PID Monochrome General

PID Monochrome Page 274 http://www.cvdcc.org/exhibitions