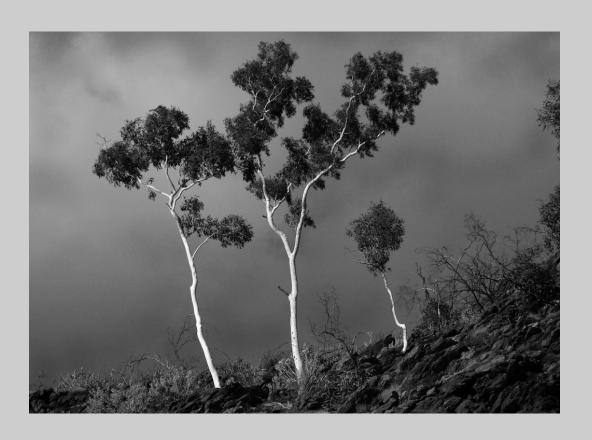

# "INTO THE LIGHT" © JENNI HORSNELL, GMPSA 2016 Coachella International Exhibition of Photography PID MonochromeTheme (Trees) PSA Best of Show Gold

PID Monochrome Page 117
http://www.cvdcc.org/exhibitions