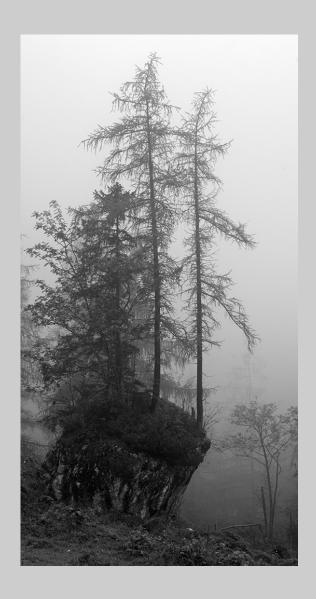

## "AGRICULTURISMO2" © MOHAMMED ARFAN ASIF, EPSA 2016 Coachella International Exhibition of Photography PID MonochromeTheme (Trees)

PID Monochrome Page 14
http://www.cvdcc.org/exhibitions