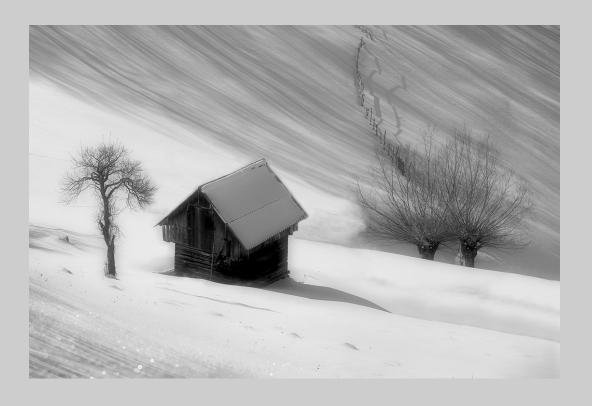

## "SNOW COVERED TREES AMBLESIDE" © ALAN WALKER, EPSA 2016 Coachella International Exhibition of Photography PID MonochromeTheme (Trees) CVDCC Bronze

PID Monochrome Page 270 http://www.cvdcc.org/exhibitions