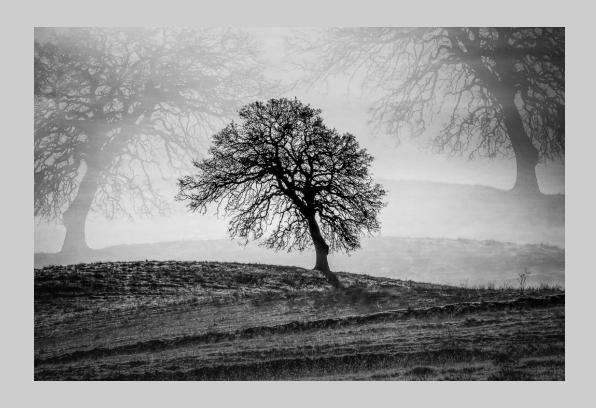

# "CIRCLE B DAWN" © BRIAN GRANT 2016 Coachella International Exhibition of Photography PID MonochromeTheme (Trees) Judge's Choice

PID Monochrome Page 105 http://www.cvdcc.org/exhibitions