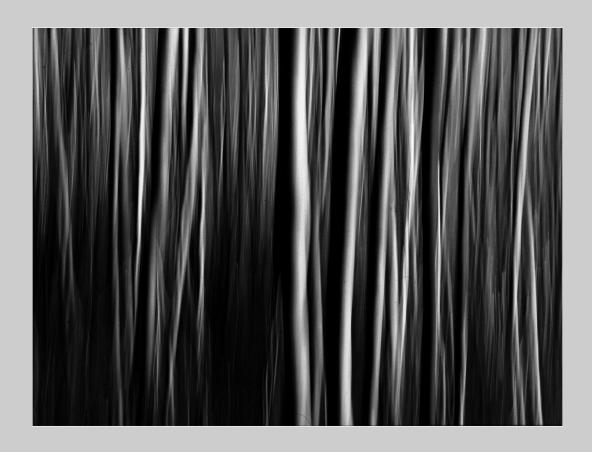

#### "TREELINED" © JOHN LARRY 2016 Coachella International Exhibition of Photography PID MonochromeTheme (Trees)

PID Monochrome Page 146 http://www.cvdcc.org/exhibitions