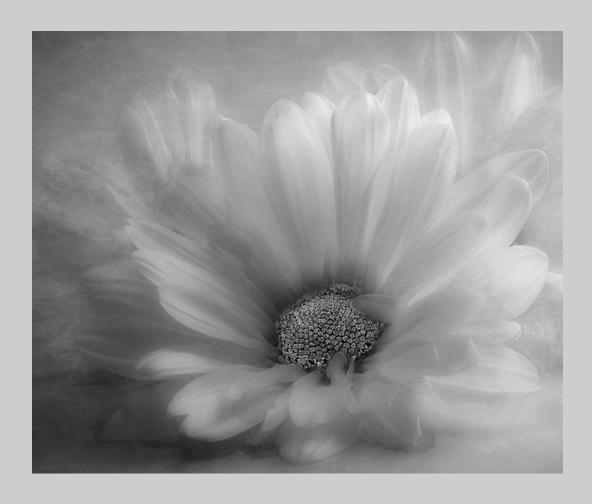

## "FRUMPY DAISY WITH BRIGHT CENTER" © KIMBERLY BROCK, PPSA 2016 Coachella International Exhibition of Photography PID Monochrome General

PID Monochrome Page 36
http://www.cvdcc.org/exhibitions