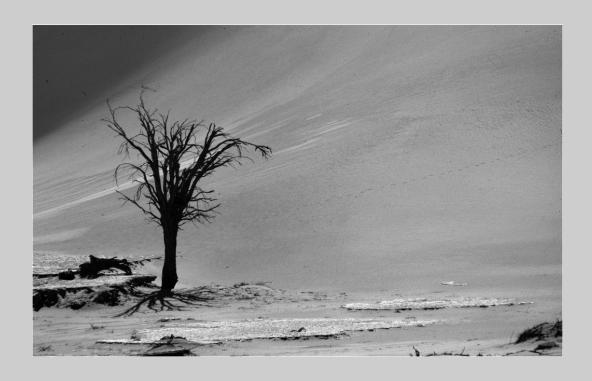

# "LONE TREE" © JOHN LARRY 2016 Coachella International Exhibition of Photography PID MonochromeTheme (Trees)

PID Monochrome Page 144 http://www.cvdcc.org/exhibitions