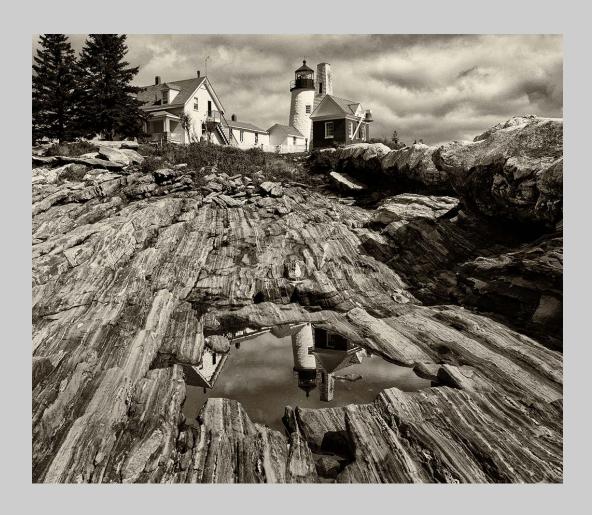

### "PIMAQUID LIGHT REFLECTION" © LARRY COWLES, FPSA, GMPSA/S 2016 Coachella International Exhibition of Photography PID Monochrome General

PID Monochrome Page 70 http://www.cvdcc.org/exhibitions