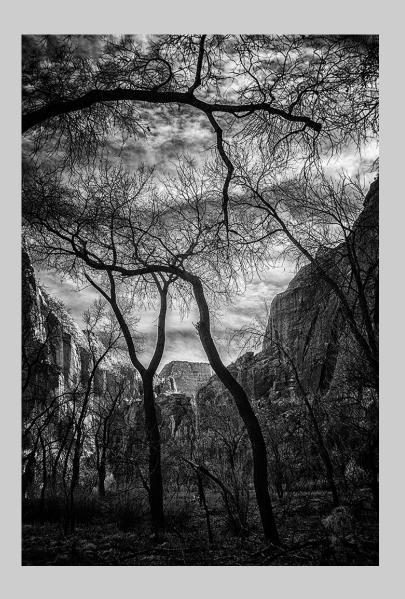

## "COTTONWOOD IN ZION" © GARY POTTS, GMPSA 2016 Coachella International Exhibition of Photography PID MonochromeTheme (Trees) HM

PID Monochrome Page 207 http://www.cvdcc.org/exhibitions

"GUARDIANS OF THE VALLEY"
© GARY POTTS, GMPSA
2016 Coachella International Exhibition of Photography
PID MonochromeTheme (Trees)

PID Monochrome Page 208 http://www.cvdcc.org/exhibitions

"MUIR WOODS MONOCHROME"
© GARY POTTS, GMPSA
2016 Coachella International Exhibition of Photography
PID MonochromeTheme (Trees)

PID Monochrome Page 209 http://www.cvdcc.org/exhibitions