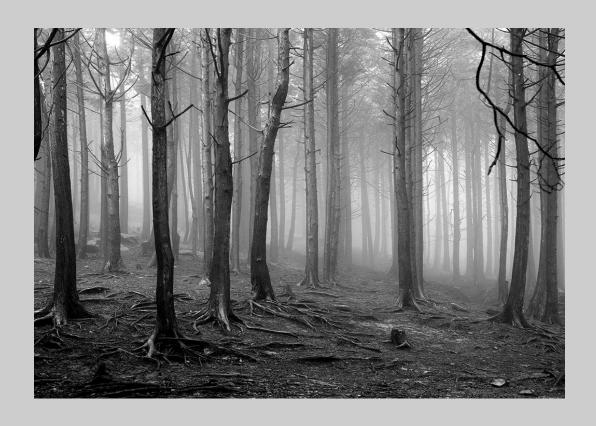

# "FOREST BW" © YONGXIONG LING 2016 Coachella International Exhibition of Photography PID MonochromeTheme (Trees) CVDCC Silver

PID Monochrome Page 157 http://www.cvdcc.org/exhibitions