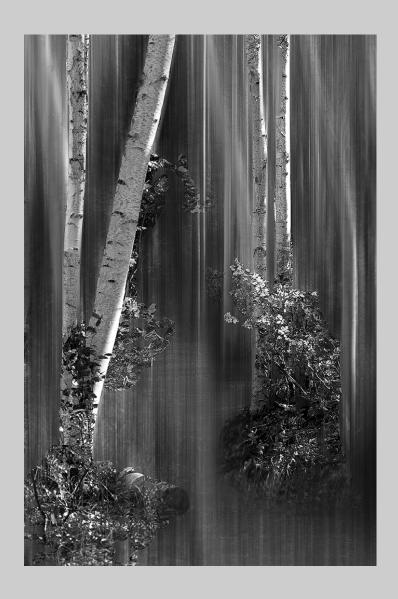

### "WALLACES HUT IN THE MIST NO. 3 BW" © WALLY CANNON, EPSA 2016 Coachella International Exhibition of Photography PID MonochromeTheme (Trees)

PID Monochrome Page 43 http://www.cvdcc.org/exhibitions

"CHIMPANZEES 6480 MONO"
© NAN CARDER, APSA, MPSA
2016 Coachella International Exhibition of Photography
PID Monochrome General
CVDCC Silver

PID Monochrome Page 44
http://www.cvdcc.org/exhibitions

"YOSEMITE 5518 MONO"
© NAN CARDER, APSA, MPSA
2016 Coachella International Exhibition of Photography
PID MonochromeTheme (Trees)
CVDCC Gold

PID Monochrome Page 45 http://www.cvdcc.org/exhibitions