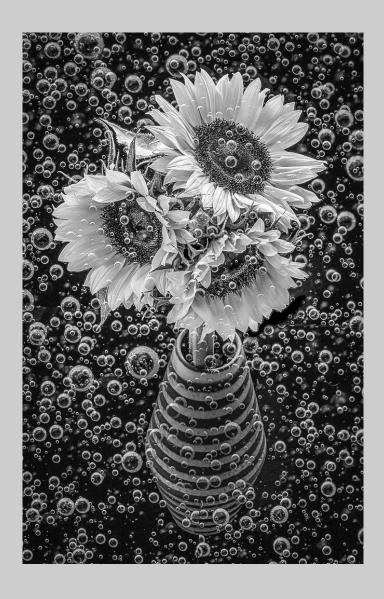

#### "BUBBLY SUNFLOWERS BW" © WITTA PRIESTER 2016 Coachella International Exhibition of Photography PID Monochrome General

PID Monochrome Page 210 http://www.cvdcc.org/exhibitions