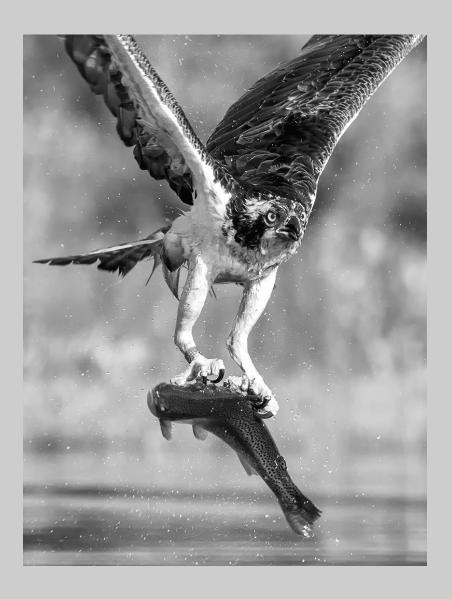

### "EAGLE CAUGHT A FISH 3 BW" © KOON NAM CHEUNG, EPSA 2016 Coachella International Exhibition of Photography PID Monochrome General

PID Monochrome Page 62 http://www.cvdcc.org/exhibitions

"OSPREY AND FISH 5 BW"
© KOON NAM CHEUNG, EPSA
2016 Coachella International Exhibition of Photography
PID Monochrome General

PID Monochrome Page 63 http://www.cvdcc.org/exhibitions

"SEA EAGLE AND EEL 14 BW"
© KOON NAM CHEUNG, EPSA
2016 Coachella International Exhibition of Photography
PID Monochrome General

PID Monochrome Page 64
http://www.cvdcc.org/exhibitions