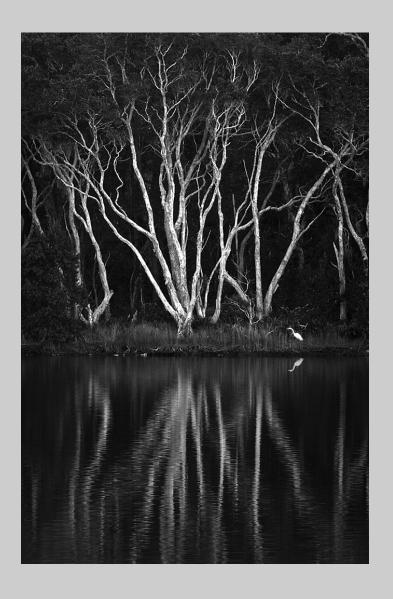

# "BY THE LAGOON MONO" © JENNI HORSNELL, GMPSA 2016 Coachella International Exhibition of Photography PID MonochromeTheme (Trees) CVDCC Bronze

PID Monochrome Page 114 http://www.cvdcc.org/exhibitions