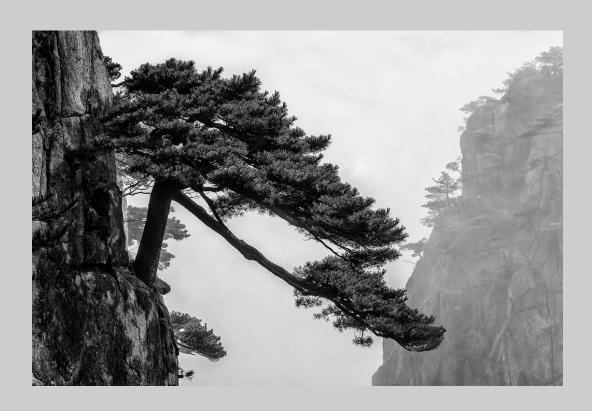

### "PINE AT HUANG SHAN" © KAM CHIU TAM 2016 Coachella International Exhibition of Photography PID MonochromeTheme (Trees)

PID Monochrome Page 245 http://www.cvdcc.org/exhibitions

"ROMANTIC WALTZ"
© KAI LON TANG, EPSA
2016 Coachella International Exhibition of Photography
PID Monochrome General