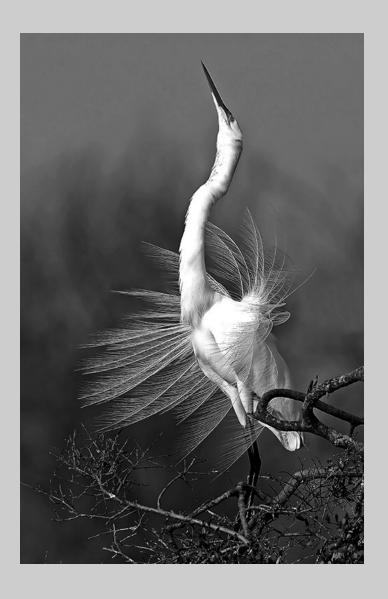

#### "CYPRESS SWAMP" © ROBERT DAVIS 2016 Coachella International Exhibition of Photography PID MonochromeTheme (Trees)

PID Monochrome Page 79
http://www.cvdcc.org/exhibitions

"GREAT WHITE EGRET"
© ROBERT DAVIS
2016 Coachella International Exhibition of Photography
PID Monochrome General
HM