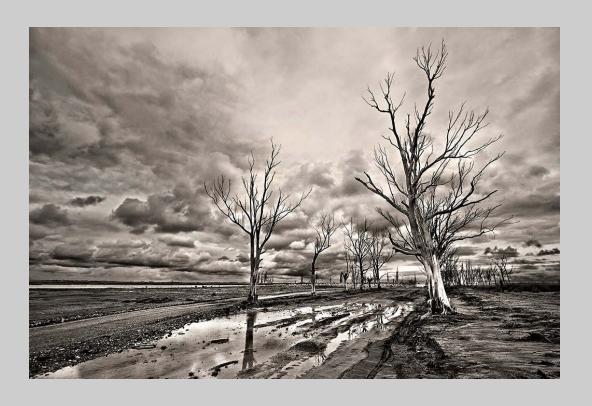

#### "WINTER TREES" © SHIRLEY DAVIS 2016 Coachella International Exhibition of Photography PID MonochromeTheme (Trees)

PID Monochrome Page 82 http://www.cvdcc.org/exhibitions