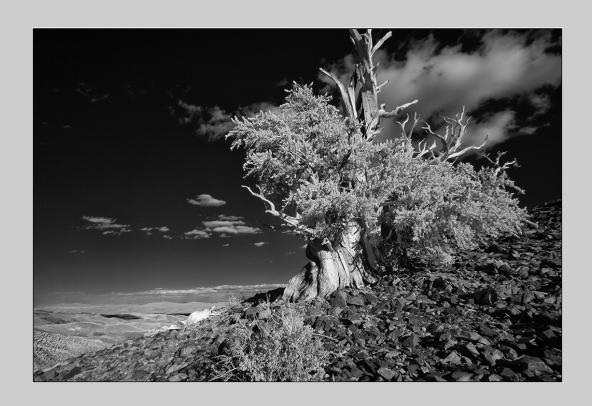

## "LONE BRISTLECONE" © BOB BENSON, APSA 2016 Coachella International Exhibition of Photography PID MonochromeTheme (Trees) CVDCC Bronze

PID Monochrome Page 26 http://www.cvdcc.org/exhibitions

"LONE TREE"
© BOB BENSON, APSA
2016 Coachella International Exhibition of Photography
PID MonochromeTheme (Trees)