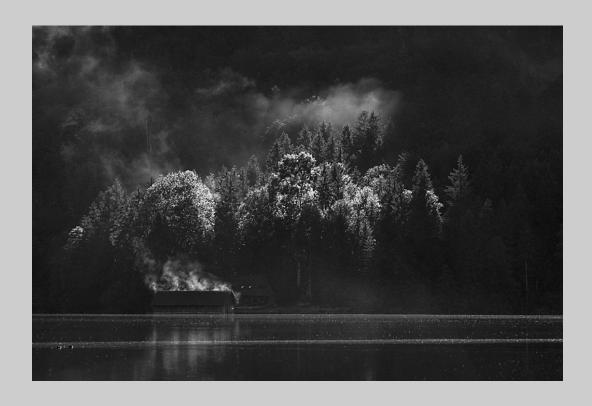

### "WALLACES HUT IN THE MIST NO. 3 BW" © WALLY CANNON, EPSA 2016 Coachella International Exhibition of Photography PID MonochromeTheme (Trees)

PID Monochrome Page 43 http://www.cvdcc.org/exhibitions

"CHIMPANZEES 6480 MONO"
© NAN CARDER, APSA, MPSA
2016 Coachella International Exhibition of Photography
PID Monochrome General
CVDCC Silver