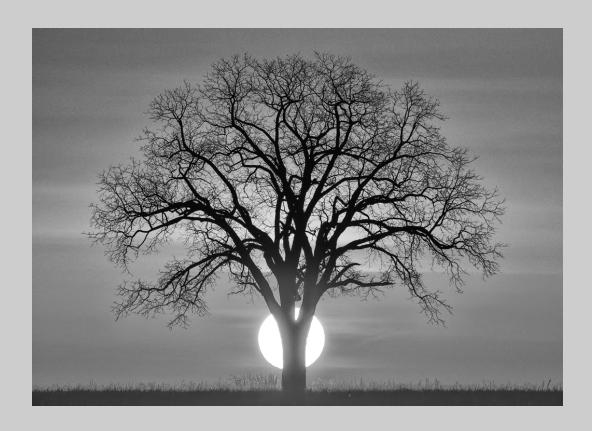

# "LONE TREE WITH SUN" © FRANCIS KING, EPSA 2016 Coachella International Exhibition of Photography PID MonochromeTheme (Trees)

PID Monochrome Page 128 http://www.cvdcc.org/exhibitions