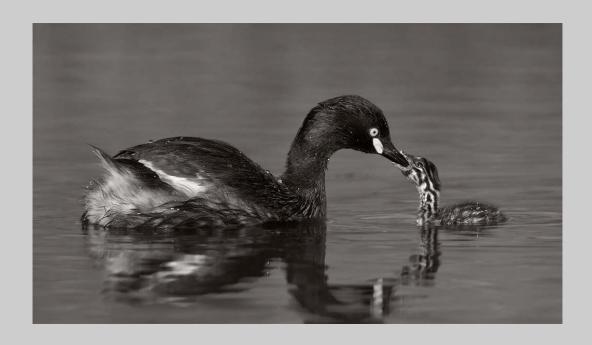

# "GREBE FEEDING YOUNG 5 MONO" © JENNI HORSNELL, GMPSA 2016 Coachella International Exhibition of Photography PID Monochrome General

PID Monochrome Page 116 http://www.cvdcc.org/exhibitions