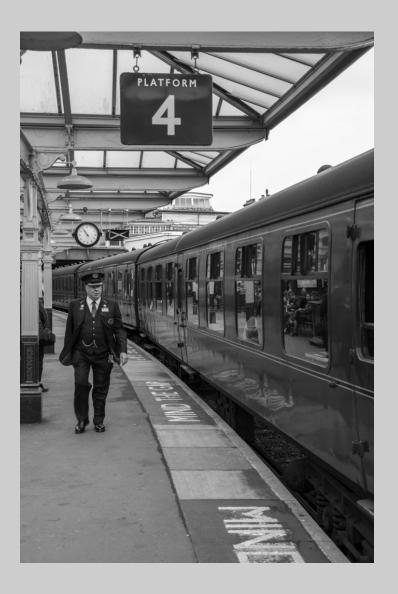

## "STATION CHIEF" © KAI LON TANG, EPSA 2016 Coachella International Exhibition of Photography PID Monochrome General

PID Monochrome Page 247 http://www.cvdcc.org/exhibitions