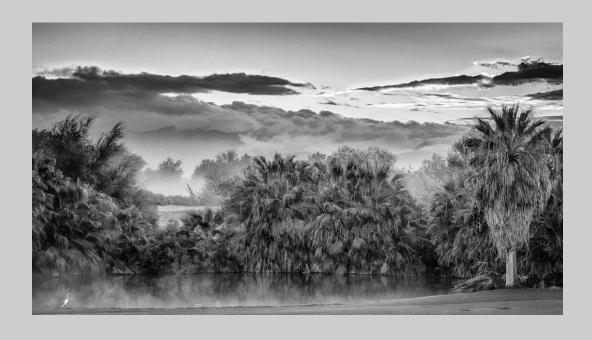

#### "DAWN PALMS" © JOHN WHITE 2016 Coachella International Exhibition of Photography PID MonochromeTheme (Trees)

PID Monochrome Page 275
http://www.cvdcc.org/exhibitions

"WATCHFUL"
© JOHN WHITE
2016 Coachella International Exhibition of Photography
PID Monochrome General