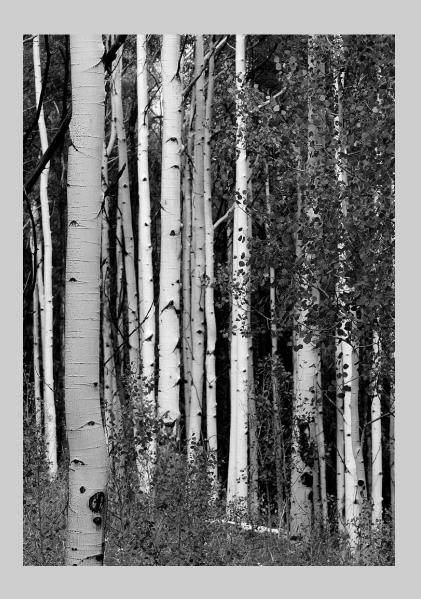

# "FOREST BW" © YONGXIONG LING 2016 Coachella International Exhibition of Photography PID MonochromeTheme (Trees) CVDCC Silver

PID Monochrome Page 157 http://www.cvdcc.org/exhibitions