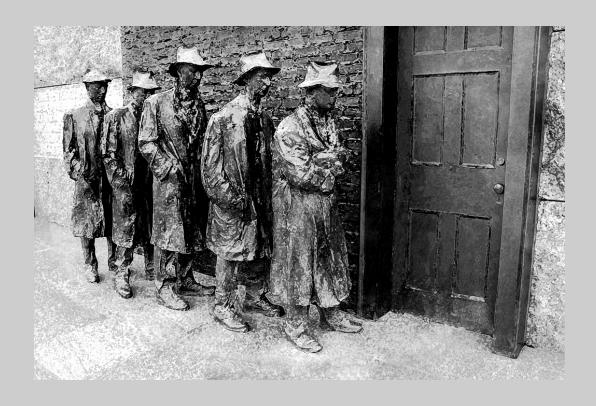

### "BREAD LINE BRUSHED-BW" © DANA VANNOY, FPSA, MPSA 2016 Coachella International Exhibition of Photography PID Monochrome General

PID Monochrome Page 261 http://www.cvdcc.org/exhibitions