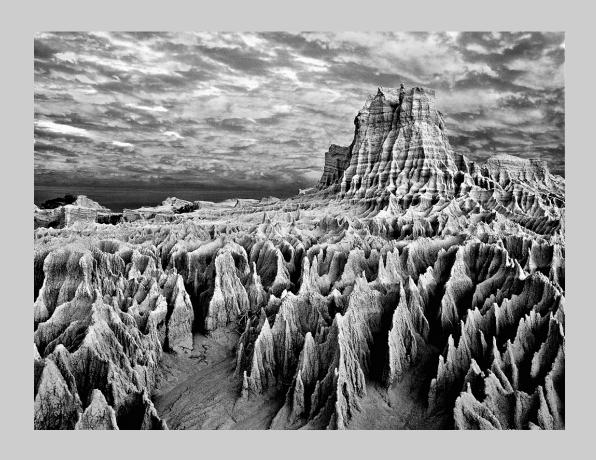

# "MISTY SNOWGUM 1B" © RAY PAPULIS 2016 Coachella International Exhibition of Photography PID MonochromeTheme (Trees) Judge's Choice

PID Monochrome Page 199 http://www.cvdcc.org/exhibitions