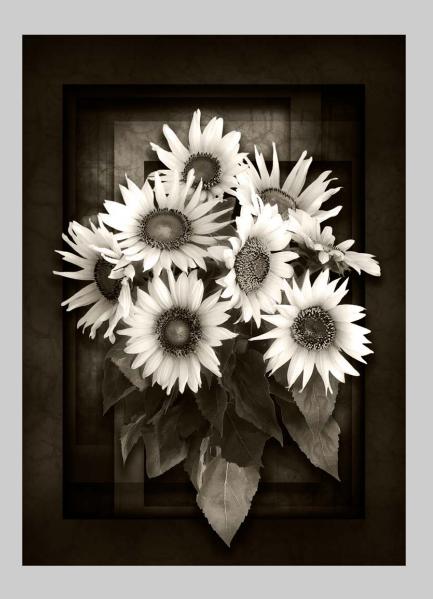

#### "BUBBLY SUNFLOWERS BW" © WITTA PRIESTER 2016 Coachella International Exhibition of Photography PID Monochrome General

PID Monochrome Page 210 http://www.cvdcc.org/exhibitions