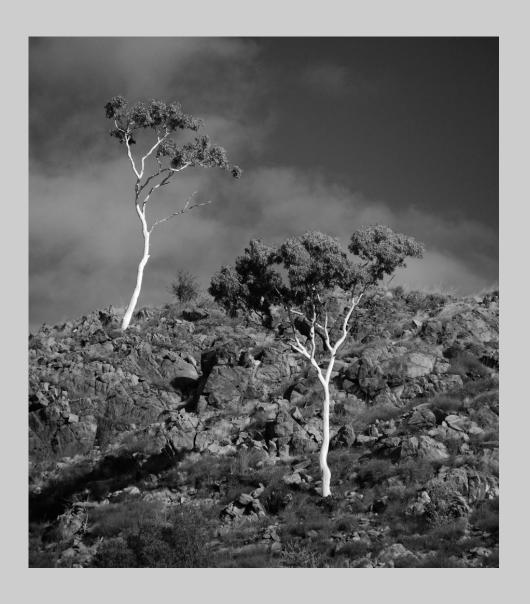

# "CIRCLE B DAWN" © BRIAN GRANT 2016 Coachella International Exhibition of Photography PID MonochromeTheme (Trees) Judge's Choice

PID Monochrome Page 105 http://www.cvdcc.org/exhibitions