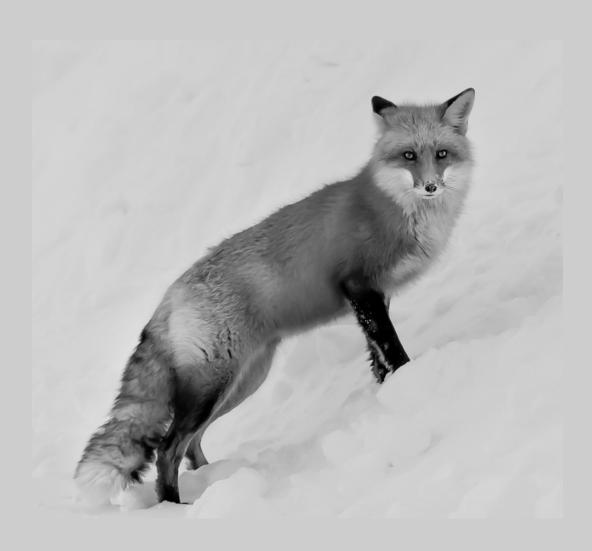

## "RED FOX 4 BW" © GUNTHER RIEHLE, APSA, GMPSA 2016 Coachella International Exhibition of Photography PID Monochrome General

PID Monochrome Page 220 http://www.cvdcc.org/exhibitions

"FOGY FOREST"
© MOHAMMAD ALI SALIM, MPSA
2016 Coachella International Exhibition of Photography
PID MonochromeTheme (Trees)