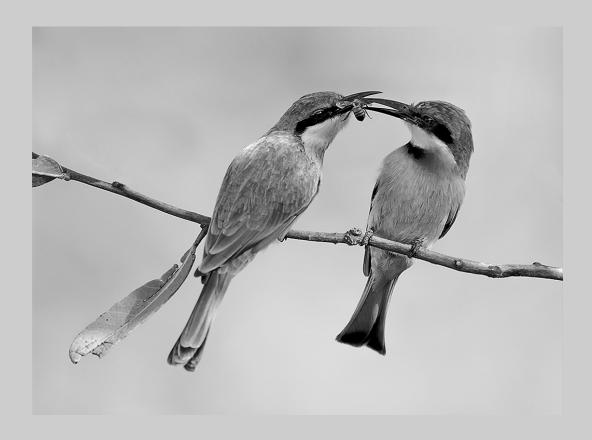

# "HOH FOREST BW" © PHILLIP KWAN, GMPSA 2016 Coachella International Exhibition of Photography PID MonochromeTheme (Trees)

PID Monochrome Page 137 http://www.cvdcc.org/exhibitions

# "LITTLE BEE-EATER SHARING BW" © PHILLIP KWAN, GMPSA 2016 Coachella International Exhibition of Photography PID Monochrome General

PID Monochrome Page 138 http://www.cvdcc.org/exhibitions

"LONE TREE IN SNOW BW"
© PHILLIP KWAN, GMPSA
2016 Coachella International Exhibition of Photography
PID MonochromeTheme (Trees)