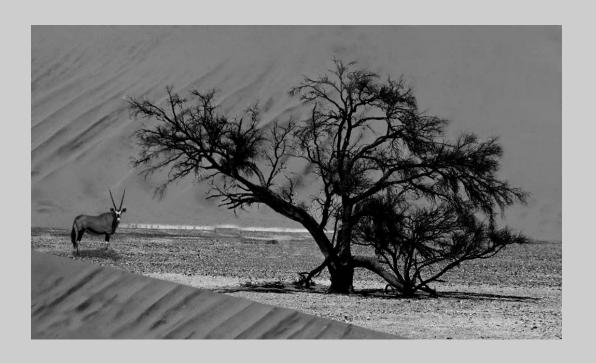

#### "TREE WITH ORYX" © JOHN LARRY 2016 Coachella International Exhibition of Photography PID MonochromeTheme (Trees)

PID Monochrome Page 145 http://www.cvdcc.org/exhibitions