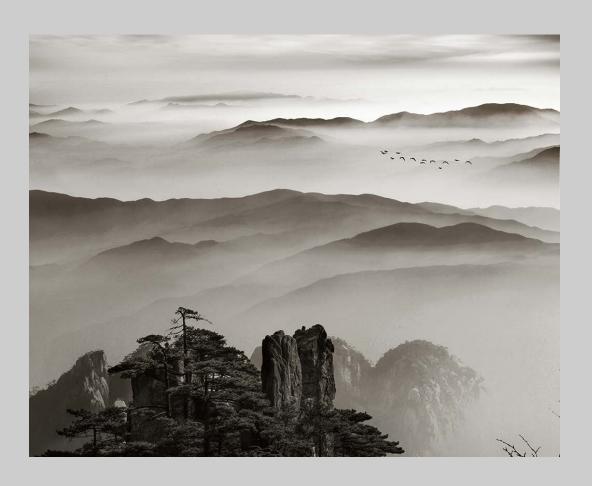

# "MOUNT HUANGSHAN INK" © YONGAN GAN 2016 Coachella International Exhibition of Photography PID Monochrome General CVDCC Silver

PID Monochrome Page 96
http://www.cvdcc.org/exhibitions