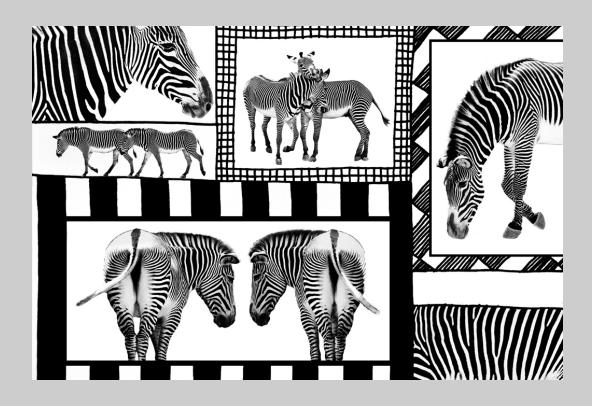

### PID MONOCHROME DIVISION ACCEPTANCES INDEX

|                                                 | Page | Page   |
|-------------------------------------------------|------|--------|
| PMG BREAD LINE BRUSHED-BW                       | 261  | , rago |
| PMG DOUBLE DOORS-BW (CVDCC BRONZE)              | 262  |        |
| PMT SILVER BISMARK PALM-BW                      | 263  |        |
| VOCK, KARL (AUSTRIA)                            |      |        |
| PMG_CRAZY GIRL 2                                | 264  |        |
| PMG KLARA IN CHAINS 1                           | 265  |        |
| PMG MYSTIC FLOWERGIRL 1 (PSA BEST OF SHOW GOLD) | 266  |        |
| VOELTNER, MIKE (USA)                            |      |        |
| PMG MAYBERG WATERFALL 1                         | 267  |        |
| WALKER, ALAN, EPSA (UNITED KINGDOM)             |      |        |
| PMT EXPOSED TREE                                | 268  |        |
| PMG INCARCERATION                               | 269  |        |
| PMT SNOW COVERED TREES AMBLESIDE (CVDCC BRONZE) | 270  |        |
| PMG SPOT THE BALL                               | 271  |        |
| PMT TANGLE CREEK                                | 272  |        |
| WAN, YI (CHINA)                                 |      |        |
| PMG CURTAIN WALL LIGHT                          | 273  |        |
| PMG TERRACED FIELD 10                           | 274  |        |
| WHITE, JOHN (USA)                               |      |        |
| PMT DAWN PALMS                                  | 275  |        |
| PMG WATCHFUL                                    | 276  |        |
| WHITSON, DAVE, APSA, PPSA (USA)                 |      |        |
| PMG DANCING LAURA 76 BW                         | 277  |        |
| WILKINS, DAVID (USA)                            |      |        |
| PMG CHAPEL IN YOSEMITE IN WINTER_BW             | 278  |        |
| PMT FRESH SNOW IN THE VALLEY                    | 279  |        |
| PMG VALLEY VIEW                                 | 280  |        |
| WILLS, DORINDA (USA)                            |      |        |
| PMG LIGHT AND SHADOW                            | 281  |        |
| WOLLEAT, KATHLEEN (USA)                         |      |        |
| PMG FATHER SON FIST BUMP                        | 282  |        |
| WONG, GODFREY (USA)                             |      |        |
| PMG ZEBRA NATION (CVDCC BRONZE)                 | 283  |        |
| YOUNG, ALAN (UNITED KINGDOM)                    |      |        |
| PMG BEVIN BOY                                   | 284  |        |
| PMG THE SHEEPDOG                                | 285  |        |
| YOUNG, MARTIN (AUSTRALIA)                       |      |        |
| PMT DROWNING TREE (HM)                          | 286  |        |
| PMT FARM IN THE MIST                            | 287  |        |
| ZHU, HANJU (CHINA)                              |      |        |
| PMG BEAUTY OF STRENGTH                          | 288  |        |
| PMG MAGIC CURVE                                 | 289  |        |
| PMG SEXY DANCER                                 | 290  |        |
|                                                 |      |        |