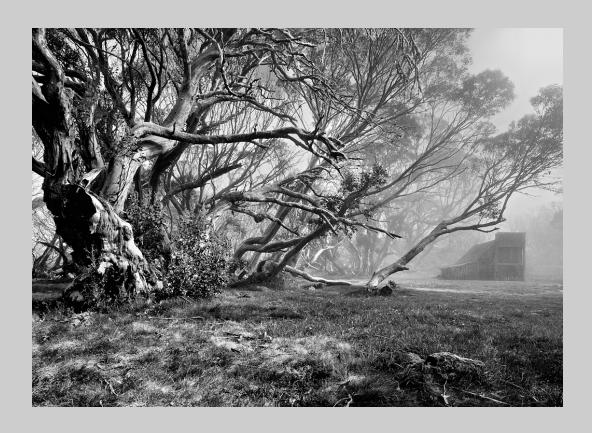

# "MISTY SNOWGUM 1B" © RAY PAPULIS 2016 Coachella International Exhibition of Photography PID MonochromeTheme (Trees) Judge's Choice

PID Monochrome Page 199 http://www.cvdcc.org/exhibitions