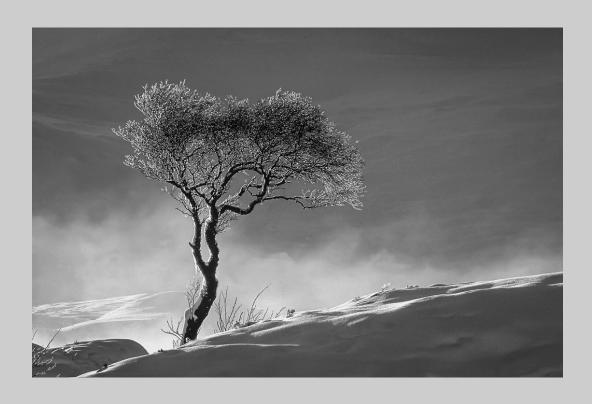

# "MISTY SNOWGUM 1B" © RAY PAPULIS 2016 Coachella International Exhibition of Photography PID MonochromeTheme (Trees) Judge's Choice

PID Monochrome Page 199 http://www.cvdcc.org/exhibitions