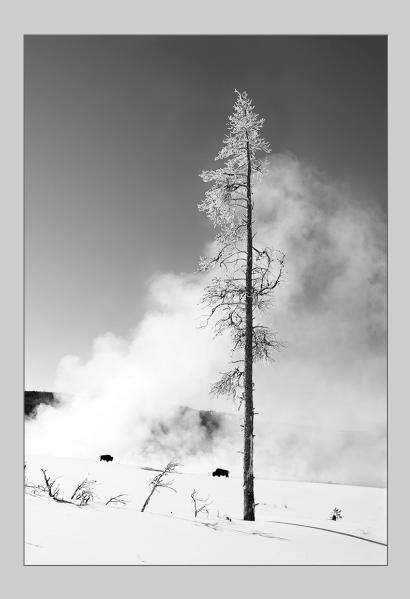

# "CIRCLE B DAWN" © BRIAN GRANT 2016 Coachella International Exhibition of Photography PID MonochromeTheme (Trees) Judge's Choice

PID Monochrome Page 105 http://www.cvdcc.org/exhibitions