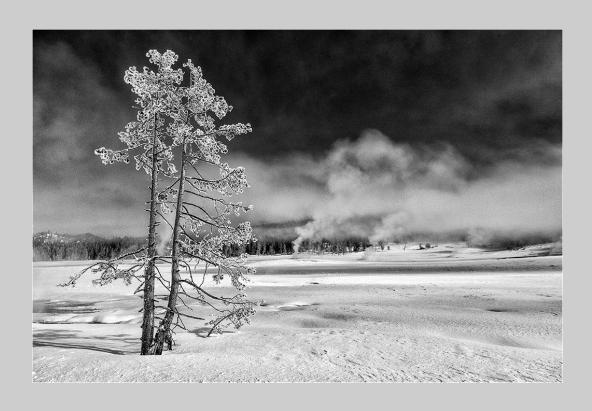

## "DINNER TIME" © PEGGY BENSON 2016 Coachella International Exhibition of Photography PID Monochrome General Judge's Choice

PID Monochrome Page 28 http://www.cvdcc.org/exhibitions

"DAWN IN YELLOWSTONE BW"
© MARGARET BOIKE, EPSA
2016 Coachella International Exhibition of Photography
PID MonochromeTheme (Trees)