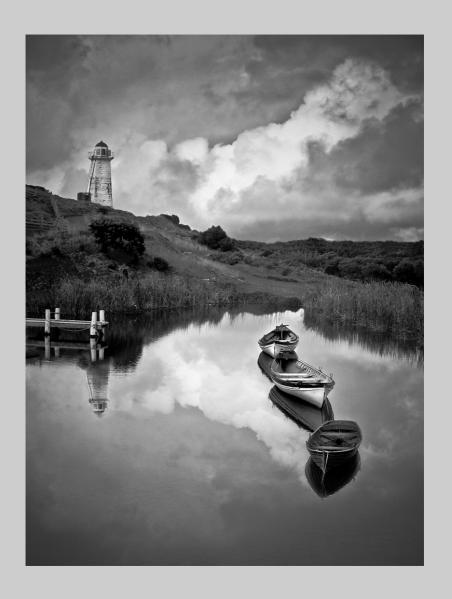

#### "TREE REFLECTED" © KATHLEEN ODONNELL 2016 Coachella International Exhibition of Photography PID MonochromeTheme (Trees)

PID Monochrome Page 195 http://www.cvdcc.org/exhibitions

"BOATS AND LIGHTHOUSE 1M"
© RAY PAPULIS
2016 Coachella International Exhibition of Photography
PID Monochrome General

PID Monochrome Page 196 http://www.cvdcc.org/exhibitions