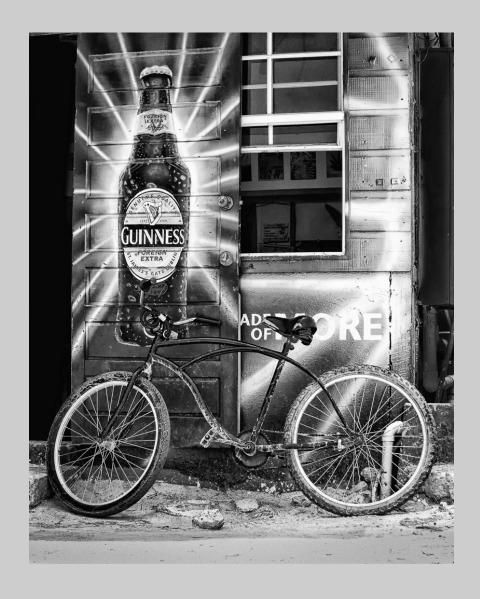

### "BILLY" © JOHN CARTLIDGE 2016 Coachella International Exhibition of Photography PID Monochrome General

PID Monochrome Page 47 http://www.cvdcc.org/exhibitions