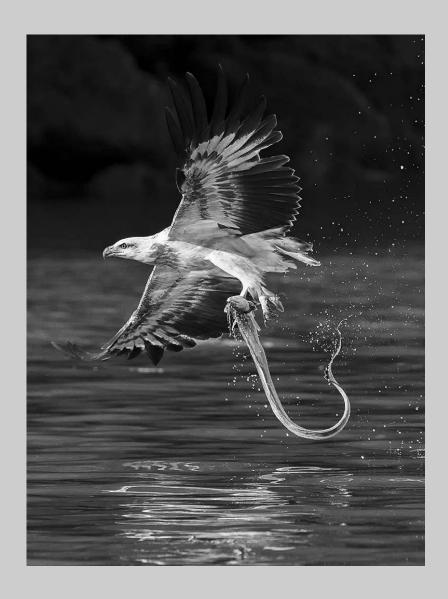

### "EAGLE CAUGHT A FISH 3 BW" © KOON NAM CHEUNG, EPSA 2016 Coachella International Exhibition of Photography PID Monochrome General

PID Monochrome Page 62 http://www.cvdcc.org/exhibitions

"OSPREY AND FISH 5 BW"
© KOON NAM CHEUNG, EPSA
2016 Coachella International Exhibition of Photography
PID Monochrome General

PID Monochrome Page 63 http://www.cvdcc.org/exhibitions

"SEA EAGLE AND EEL 14 BW"
© KOON NAM CHEUNG, EPSA
2016 Coachella International Exhibition of Photography
PID Monochrome General

PID Monochrome Page 64
http://www.cvdcc.org/exhibitions