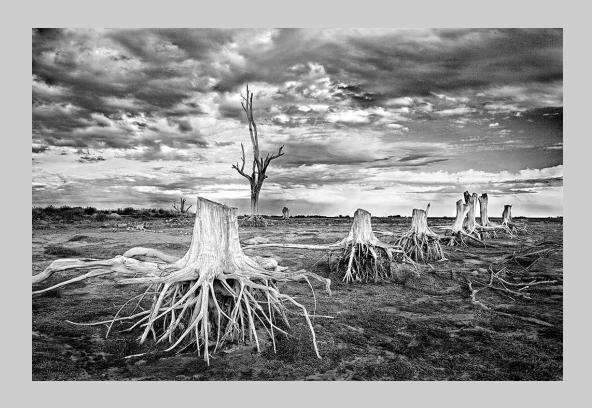

### "DESERT WEED" © BEVERLY BROCK 2016 Coachella International Exhibition of Photography PID Monochrome General

PID Monochrome Page 34 http://www.cvdcc.org/exhibitions

"DAISY TRIO IN VASE"
© KIMBERLY BROCK, PPSA
2016 Coachella International Exhibition of Photography
PID Monochrome General