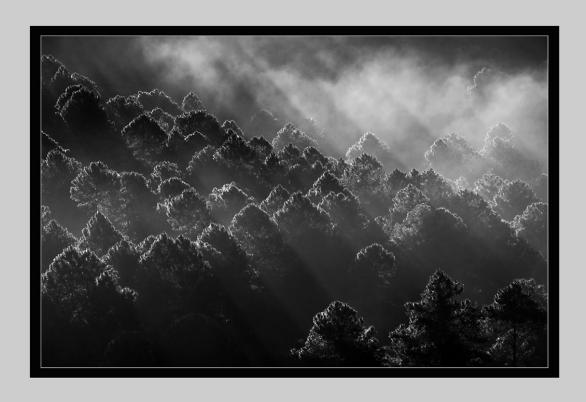

# "CIRCLE B DAWN" © BRIAN GRANT 2016 Coachella International Exhibition of Photography PID MonochromeTheme (Trees) Judge's Choice

PID Monochrome Page 105 http://www.cvdcc.org/exhibitions