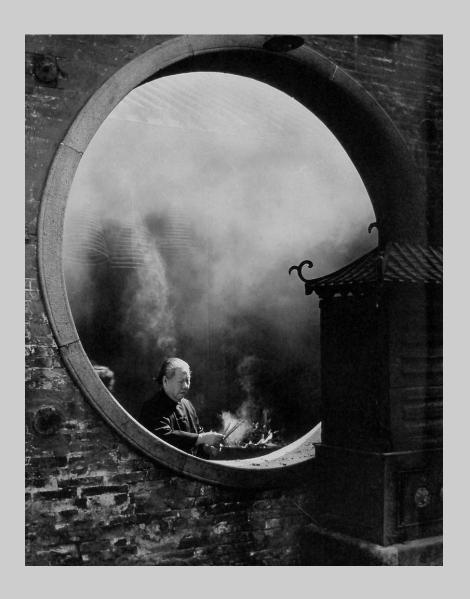

PID Monochrome Page 54 http://www.cvdcc.org/exhibitions

"PRAYING"
© SHERMAN CHEANG
2016 Coachella International Exhibition of Photography
PID Monochrome General

PID Monochrome Page 55 http://www.cvdcc.org/exhibitions