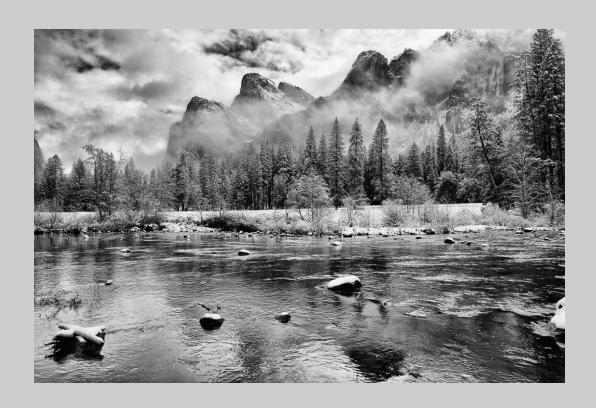

#### "CHAPEL IN YOSEMITE IN WINTER\_BW" © DAVID WILKINS 2016 Coachella International Exhibition of Photography PID Monochrome General

PID Monochrome Page 278 http://www.cvdcc.org/exhibitions

#### "FRESH SNOW IN THE VALLEY" © DAVID WILKINS 2016 Coachella International Exhibition of Photography PID MonochromeTheme (Trees)

PID Monochrome Page 279 http://www.cvdcc.org/exhibitions