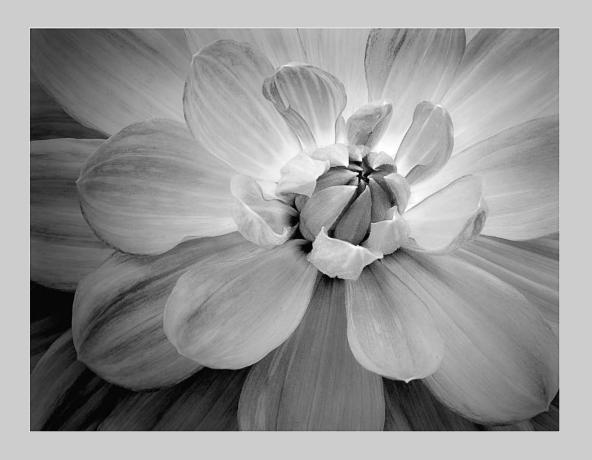

## "LONE DAHLIA" © LARRY BELLER, APSA, MPSA 2016 Coachella International Exhibition of Photography PID Monochrome General

PID Monochrome Page 21 http://www.cvdcc.org/exhibitions

"PAPERBARK BIRCH"
© LARRY BELLER, APSA, MPSA
2016 Coachella International Exhibition of Photography
PID MonochromeTheme (Trees)
CVDCC Silver