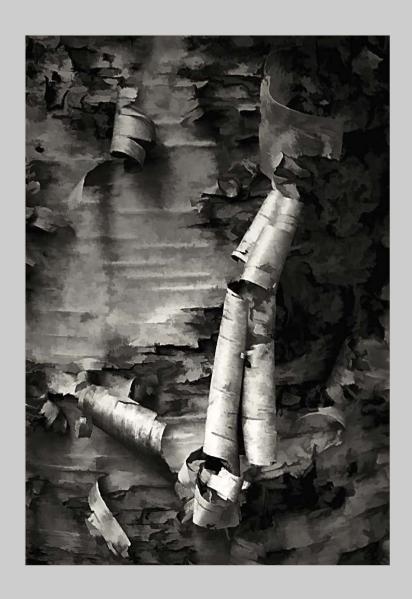

# "WORKING WITH TIN" © BARBARA KRAWCZYK, PPSA 2016 Coachella International Exhibition of Photography PID Monochrome General

PID Monochrome Page 135 http://www.cvdcc.org/exhibitions

"BIRCH BW"
© PHILLIP KWAN, GMPSA
2016 Coachella International Exhibition of Photography
PID MonochromeTheme (Trees)

PID Monochrome Page 136 http://www.cvdcc.org/exhibitions