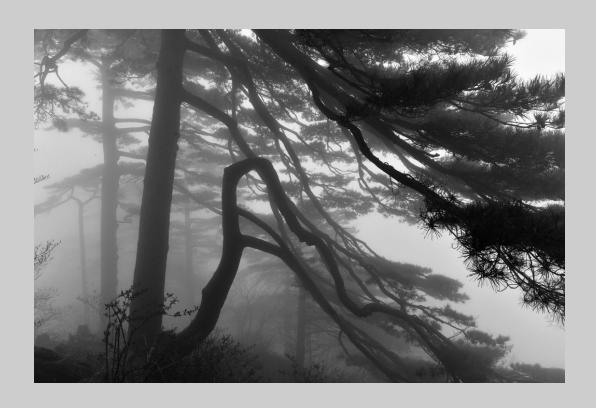

## "MISTY FOREST" © LAJOS NAGY, MPSA 2016 Coachella International Exhibition of Photography PID MonochromeTheme (Trees)

PID Monochrome Page 190 http://www.cvdcc.org/exhibitions