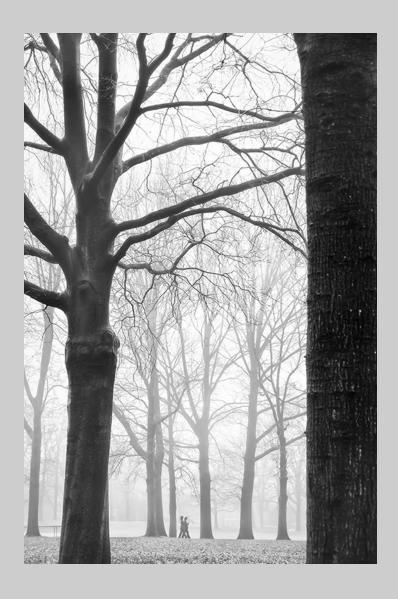

# "INTO THE LIGHT" © JENNI HORSNELL, GMPSA 2016 Coachella International Exhibition of Photography PID MonochromeTheme (Trees) PSA Best of Show Gold

PID Monochrome Page 117
http://www.cvdcc.org/exhibitions