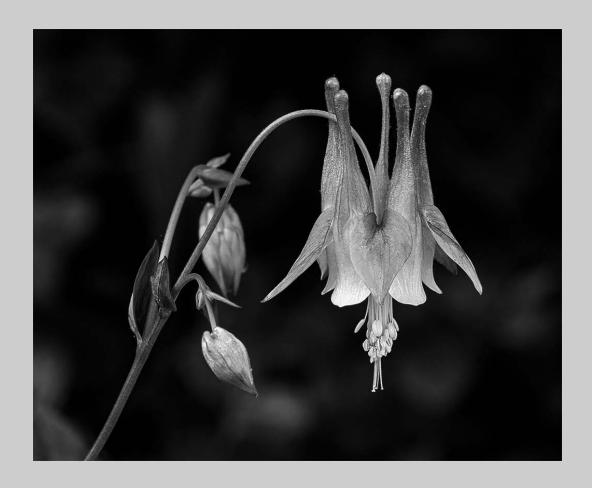

## "WILD RED COLUMBINE BW" © MARGARET BOIKE, EPSA 2016 Coachella International Exhibition of Photography PID Monochrome General

PID Monochrome Page 31 http://www.cvdcc.org/exhibitions