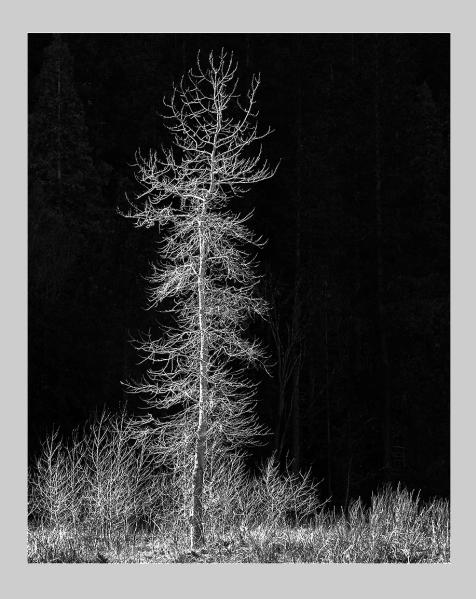

#### "EXPOSED TREE" © ALAN WALKER, EPSA 2016 Coachella International Exhibition of Photography PID MonochromeTheme (Trees)

PID Monochrome Page 268 http://www.cvdcc.org/exhibitions