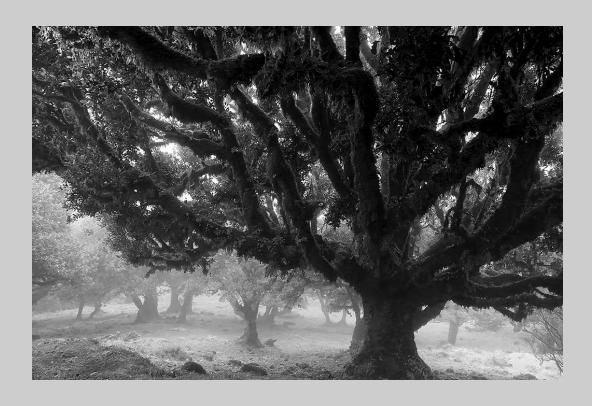

# "INTO THE LIGHT" © JENNI HORSNELL, GMPSA 2016 Coachella International Exhibition of Photography PID MonochromeTheme (Trees) PSA Best of Show Gold

PID Monochrome Page 117
http://www.cvdcc.org/exhibitions