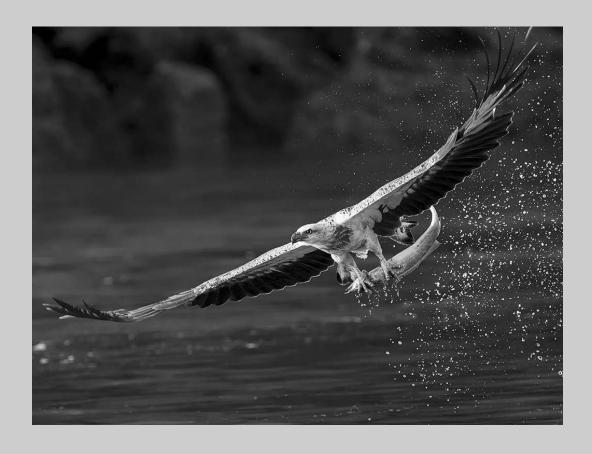

### "EAGLE CAUGHT A FISH 3 BW" © KOON NAM CHEUNG, EPSA 2016 Coachella International Exhibition of Photography PID Monochrome General

PID Monochrome Page 62 http://www.cvdcc.org/exhibitions

"OSPREY AND FISH 5 BW"
© KOON NAM CHEUNG, EPSA
2016 Coachella International Exhibition of Photography
PID Monochrome General