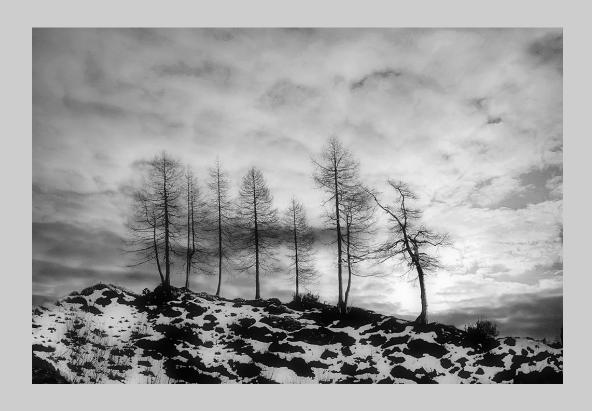

# "CIRCLE B DAWN" © BRIAN GRANT 2016 Coachella International Exhibition of Photography PID MonochromeTheme (Trees) Judge's Choice

PID Monochrome Page 105 http://www.cvdcc.org/exhibitions