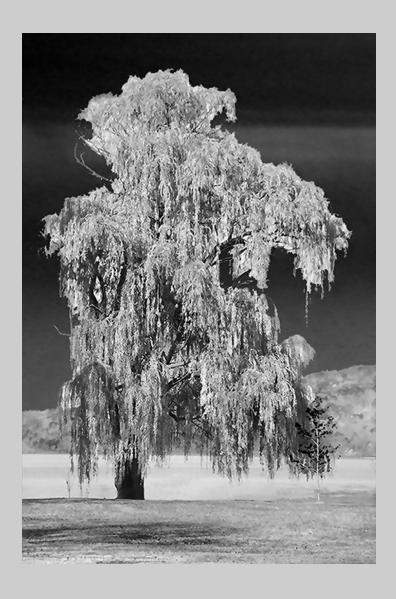

# "INTO THE LIGHT" © JENNI HORSNELL, GMPSA 2016 Coachella International Exhibition of Photography PID MonochromeTheme (Trees) PSA Best of Show Gold

PID Monochrome Page 117
http://www.cvdcc.org/exhibitions