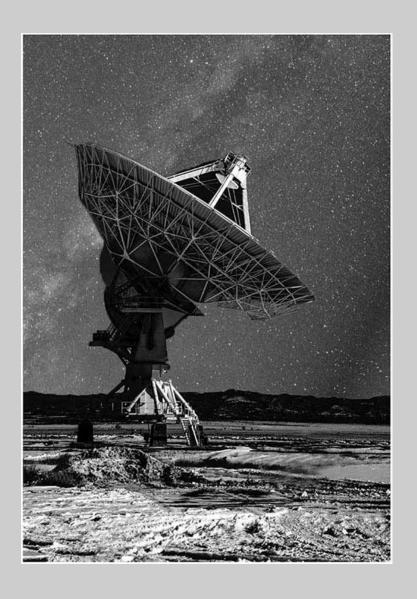

#### "DT PHOENIX REFLECTIONS B/W" © ELLA SCHREIBER 2016 Coachella International Exhibition of Photography PID Monochrome General

PID Monochrome Page 224

http://www.cvdcc.org/exhibitions

"VLA W/MILKY WAY B/W"
© ELLA SCHREIBER
2016 Coachella International Exhibition of Photography
PID Monochrome General

PID Monochrome Page 225 http://www.cvdcc.org/exhibitions