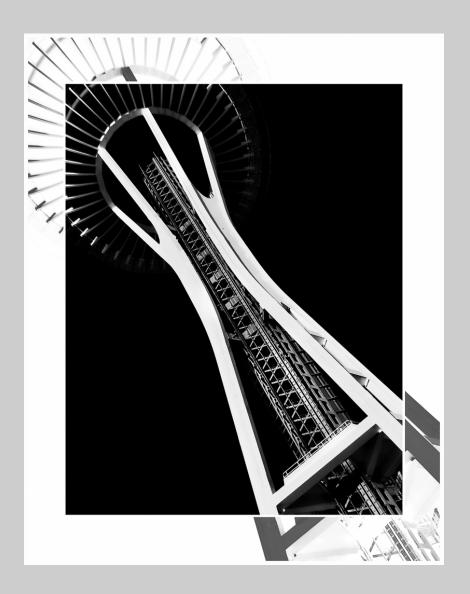

#### "SPACE NEEDLE FRAMED B+W" © DARREN COLE 2016 Coachella International Exhibition of Photography PID Monochrome General

PID Monochrome Page 67
http://www.cvdcc.org/exhibitions

"ARCHANA LOOKOFF IN ORANGE"
© LARRY COWLES, FPSA, GMPSA/S
2016 Coachella International Exhibition of Photography
PID Monochrome General
HM