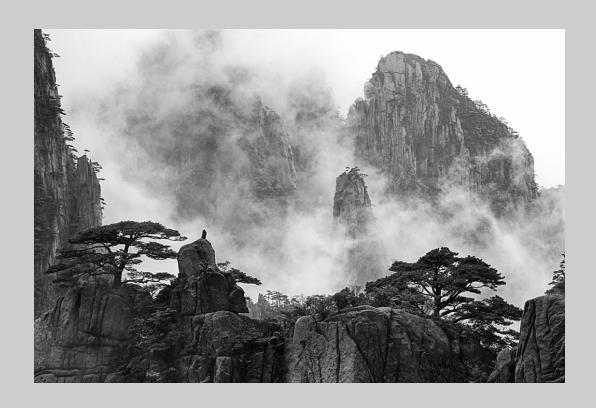

# "MOUNT HUANGSHAN INK" © YONGAN GAN 2016 Coachella International Exhibition of Photography PID Monochrome General CVDCC Silver

PID Monochrome Page 96
http://www.cvdcc.org/exhibitions