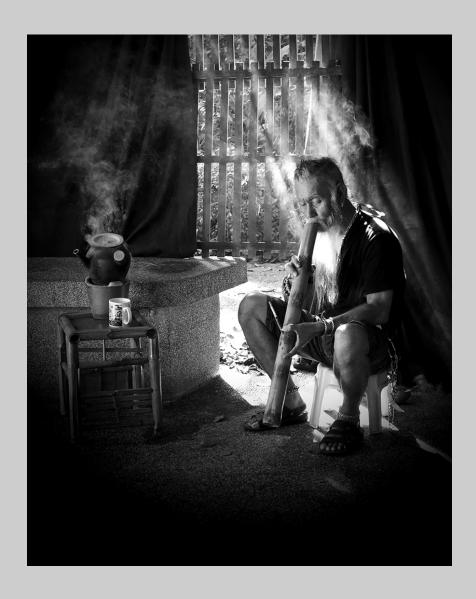

"MAYBERG WATERFALL 1"
© MIKE VOELTNER
2016 Coachella International Exhibition of Photography
PID Monochrome General

PID Monochrome Page 267 http://www.cvdcc.org/exhibitions