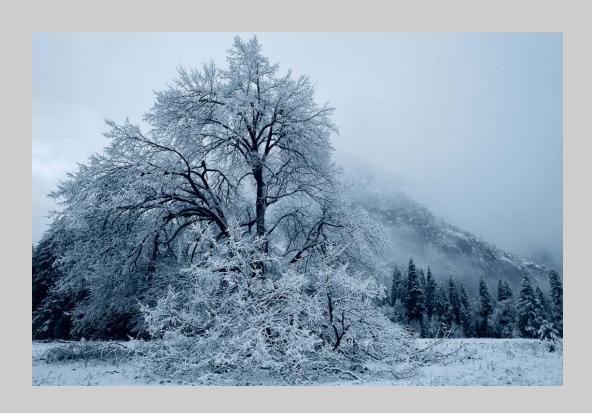

#### "FRESH SNOW IN THE VALLEY" © DAVID WILKINS 2016 Coachella International Exhibition of Photography PID MonochromeTheme (Trees)

PID Monochrome Page 279 http://www.cvdcc.org/exhibitions