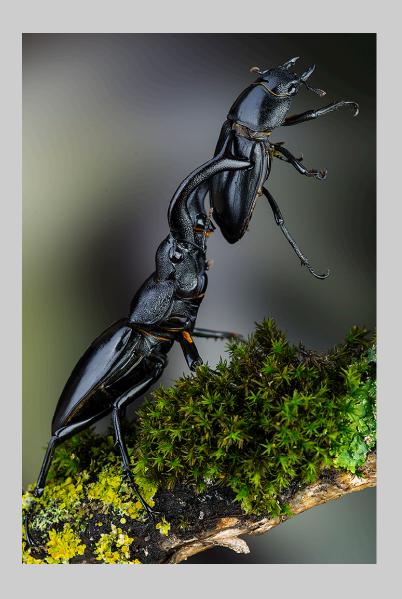

### **AWARDS**

| SECTION A: NATURE GENERAL                                                                                                                                                                                                                                                                                                                                          | Page                                  |
|--------------------------------------------------------------------------------------------------------------------------------------------------------------------------------------------------------------------------------------------------------------------------------------------------------------------------------------------------------------------|---------------------------------------|
| PSA GOLD (BEST OF SHOW) ROGER JOURDAIN (FRANCE): 'BLUE TIT IN WINTER'                                                                                                                                                                                                                                                                                              | 221                                   |
| CVDCC GOLD  ALFRED PREUSS (GERMANY): 'ILL-HUMOURED STAGBEETLE'                                                                                                                                                                                                                                                                                                     | 358                                   |
| CVDCC SILVER YAU MING CHARLES HO (HONG KONG): 'MOTHER'S LOVE (1)'                                                                                                                                                                                                                                                                                                  | 183                                   |
| RENE VAN ECHELPOEL (BELGIUM): 'GIERVALK MET PROOI'  CVDCC BRONZE                                                                                                                                                                                                                                                                                                   | 434                                   |
| MING-HUI CHENG (TAIWAN): 'THE MOTHERS LOVE-96' YONG-KANG TEO EPSA (SINGAPORE): 'LOVE' DRE VAN MENSEL GMPSA (BELGIUM): 'MATING PRAYING MANTIS'                                                                                                                                                                                                                      | 67<br>408<br>444                      |
| JUDGE'S CHOICE  AGATHA BUNANTA EPSA (INDONESIA): 'BUTTERFLY FOR MY KKDS'  JENNI HORSNELL EPSA (AUSTRALIA): 'ROBBERFLY ON PASPALUM'  ELIZABETH PASSUELLO (NEW ZEALAND): 'MYCENA SP 14'                                                                                                                                                                              | 39<br>192<br>328                      |
|                                                                                                                                                                                                                                                                                                                                                                    |                                       |
| SECTION B: NATURE WILDLIFE                                                                                                                                                                                                                                                                                                                                         | Page                                  |
| PSA GOLD (BEST OF SHOW)  ROGER JOURDAIN (FRANCE): 'LEOPARD AND DIKDIK NO1'  CVDCC GOLD                                                                                                                                                                                                                                                                             | 224                                   |
| PSA GOLD (BEST OF SHOW)  ROGER JOURDAIN (FRANCE): 'LEOPARD AND DIKDIK NO1'  CVDCC GOLD  LOUIS RUMIS (UK): 'BEAR FAMILY, EARLY MORNING LIGHT'  CVDCC SILVER  JENNY HARRINGTON (USA): 'PURSUING SALMON'                                                                                                                                                              | 224<br>385<br>169                     |
| PSA GOLD (BEST OF SHOW)  ROGER JOURDAIN (FRANCE): 'LEOPARD AND DIKDIK NO1'  CVDCC GOLD  LOUIS RUMIS (UK): 'BEAR FAMILY, EARLY MORNING LIGHT'  CVDCC SILVER                                                                                                                                                                                                         | 224<br>385                            |
| PSA GOLD (BEST OF SHOW)  ROGER JOURDAIN (FRANCE): 'LEOPARD AND DIKDIK NO1'  CVDCC GOLD  LOUIS RUMIS (UK): 'BEAR FAMILY, EARLY MORNING LIGHT'  CVDCC SILVER  JENNY HARRINGTON (USA): 'PURSUING SALMON'  DRE VAN MENSEL GMPSA (BELGIUM): 'EATING GYRFALCON'  CVDCC BRONZE                                                                                            | 224<br>385<br>169<br>440              |
| PSA GOLD (BEST OF SHOW)  ROGER JOURDAIN (FRANCE): 'LEOPARD AND DIKDIK NO1'  CVDCC GOLD  LOUIS RUMIS (UK): 'BEAR FAMILY, EARLY MORNING LIGHT'  CVDCC SILVER  JENNY HARRINGTON (USA): 'PURSUING SALMON'  DRE VAN MENSEL GMPSA (BELGIUM): 'EATING GYRFALCON'  CVDCC BRONZE  RICHARD CLORAN FPSA, MPSA (USA): 'MATING STILTS 3'  JOHN LOWE (USA): 'TENDING NEST(7334)' | 224<br>385<br>169<br>440<br>73<br>276 |