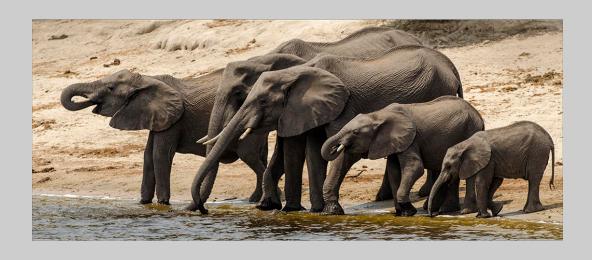

## NATURE DIVISION ACCEPTANCES INDEX

|                                           | Page |                                        | Page |
|-------------------------------------------|------|----------------------------------------|------|
| ALEXANDER, PHILLIPA PPSA (AUSTRALIA)      |      | NW DANCING ON THE BEACH                | 43   |
| NW CORMORANT ARRIVAL (HM)                 | 10   | NW ELEPHANT CHARGE                     | 44   |
| NG CORMORANT WITH BRANCH                  | 11   | NG HALEAKALA SUNRISE                   | 45   |
| ALMENDINGER, GENE PPSA (USA)              |      | NW IN A ROW                            | 46   |
| NG CLARET CUP_9932                        | 12   | BUSSE, JUERGEN EPSA (GERMANY)          |      |
| NG HEDGEHOG BLOSSOMS_8240A                | 13   | NG STROKKUR SUNRISE                    | 47   |
| ANAGNOSTIDIS, MARC APSA, GMPSA (FRANCE)   |      | CANTRILLE, DAVID EPSA (UK)             |      |
| NG ACCOUPLEMENT DE MANTES (HM)            | 14   | NG BLACK NECKED STILT                  | 48   |
| NW ECHASSE ET SES JEUNES                  | 15   | NW LEOPARD SCENT MARKING               | 49   |
| NG FONSCOLOMBI FEMELLE                    | 16   | NG PELICAN PREPARING TO DIVE           | 50   |
| NW HERON ET POISSON                       | 17   | NW REDDISH EGRET FEEDING               | 51   |
| NG MANTE A L AFFUT                        | 18   | CHAN, DANY (CANADA)                    |      |
| NW RIDIBENDUS AU NID 4                    | 19   | NW GRIZZLY CATCHING SALMON IN THE WILD | 52   |
| NG TRIFOLIUM ET MACHAON 2                 | 20   | NW GRIZZLY FEEDING ON SALMON           | 53   |
| ANDREWS, BIBI (SOUTH AFRICA)              |      | NG GRIZZLY TIMING THE CATCH            | 54   |
| NW BABY ELEPHANT                          | 21   | NW VULTURES CLEANING GIRAFFE'S CARCESS | 55   |
| NW JACANA 4                               | 22   | CHAN, H.W. PPSA (HONG KONG)            |      |
| ATKINS, NIGEL (UK)                        |      | NG SWAN 3                              | 56   |
| NW BLACK RHINO                            | 23   | CHAN, TIN SANG (CANADA)                |      |
| BACLE, JEAN CLAUDE GMPSA (FRANCE)         |      | NW ANHINGA CATCH FISH                  | 57   |
| NG LYNX WASHING                           | 24   | NG GULL CHASE TERN                     | 58   |
| NG PARADE DE FOUS                         | 25   | NW RED FOX                             | 59   |
| NW UPUPA WAITING                          | 26   | NG ROYAL TERN LANDING                  | 60   |
| BOEHM, GERHARD MPSA (GERMANY)             |      | CHENG, MING-HUI (TAIWAN)               |      |
| NG CATCH                                  | 27   | NG COMPETITION-26                      | 61   |
| NG JELLY - FISH                           | 28   | NW DELICACIES-5                        | 62   |
| NG PELIKANE                               | 29   | NW FEEDING-44 (HM)                     | 63   |
| BORMANN, SHIRLEY (USA)                    |      | NG GREEN CAP SPIDER -27                | 64   |
| NG CACTUS WREN                            | 30   | NG HUNTING-8 (HM)                      | 65   |
| BORMANN, STAN PPSA (USA)                  |      | NW TERN FISHING-21                     | 66   |
| NW CARDINAL FEMAILE 8650                  | 31   | NG THE MOTHERS LOVE-96 (CVDCC BRONZE)  | 67   |
| NG SANDHILL FLIGHT 5072                   | 32   | CHIOU, RICH MPSA (TAIWAN)              |      |
| BOSHART, ROBERT (USA)                     |      | NG DO NOT KNOW DANGER-1                | 68   |
| NG SLOT CANYON CONTOURS                   | 33   | CLORAN, RICHARD FPSA, MPSA (USA)       |      |
| BRAMHAM, GORDON PPSA (UK)                 |      | NG ANHINGA WITH CATFISH 2              | 69   |
| NW CHITAL AND MYNA                        | 34   | NW COW MOOSE WITH CALF 2               | 70   |
| NW COYOTES ON CARCASS (HM)                | 35   | NG GATOR WITH TAIL                     | 71   |
| NG SNOW LEOPARD 3674                      | 36   | NG IBIS WITH CATCH 4                   | 72   |
| NG STEALING BEAR FOOD                     | 37   | NW MATING STILTS 3 (CVDCC BRONZE)      | 73   |
| BUNANTA, AGATHA EPSA (INDONESIA)          |      | NW OSPREY FEEDING YOUNG 5              | 74   |
| NG BREAKFAST FOR 3 KIDS (HM)              | 38   | COLLINS, DICK (USA)                    |      |
| NG BUTTERFLY FOR MY KKDS (JUDGE'S CHOICE) | 39   | NW HIPPO GAMES                         | 75   |
| NG FOOD FOR MY KIDS 3 (HM)                | 40   | NW IMMATURE LAUGHING GULL WITH CRAB    | 76   |
| NG MY CATCH FOR LUNCH                     | 41   | NG MALE NORTHERN CARDINAL IN WINTER    | 77   |
| BUSH, ROBERT (USA)                        |      | NW THREE TOED SLOTH                    | 78   |
| NW BEE EATER GOT ONE!                     | 42   |                                        |      |