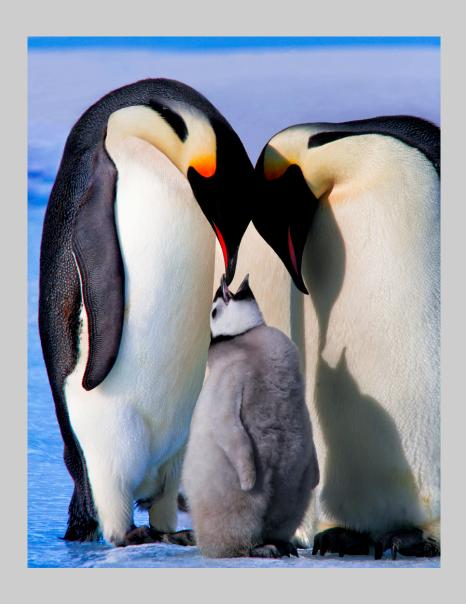

## NATURE DIVISION ACCEPTANCES INDEX

|                                      | Page |                                         | Page |
|--------------------------------------|------|-----------------------------------------|------|
| MCMILLAN, SANDY (USA)                |      | NG SWALLOWTAIL ON SILPHIUM              | 323  |
| NW IBIS WITH WORM                    | 290  | PASSUELLO, ELIZABETH (NEW ZEALAND)      |      |
| NW OYSTERCATCHER EATING SNAIL        | 291  | NG DANAUS PLEXIPPUS, EXPANDING WINGS    | 324  |
| NG PIED BILLED GREBE                 | 292  | NW GLIOPHORUS PALLIDUS                  | 325  |
| NW PLOVER                            | 293  | NG GREEN PLANTHOPPER, SIPHANTA ACUTA    | 326  |
| NG PURPLE GALLINULE EATING FIRE FLAG | 294  | NG HYPHOLOMA BRUNNEUM                   | 327  |
| NG SANDERLING                        | 295  | NG MYCENA SP 14 (JUDGE'S CHOICE)        | 328  |
| MCTIGHE, ELENA APSA, EPSA (USA)      |      | PAUL, STEPHEN (AUSTRALIA)               |      |
| NG BUTTERFLIES COHABITATING          | 296  | NG ANGRY CHOUGH                         | 329  |
| NW OSPREY GATHERING MOSS             | 297  | NG HOPETOUN FALLS                       | 330  |
| MEEUS, PHILIPPE PPSA (BELGIUM)       |      | PEER, ALBERT (AUSTRIA)                  |      |
| NG CHIEN DES PRIRIES                 | 298  | NG GORILLA                              | 331  |
| MILLER, MARVIN PPSA (USA)            |      | PERNG, YUN FENG (TAIWAN)                |      |
| NW TURKEY VULTURE RECYCLING          | 299  | NG EAT MOTHS (HM)                       | 332  |
| NG YELLOWSTONE LAKE GEYSER           | 300  | NG FEEDING 02                           | 333  |
| MILLER, MARY PPSA (USA)              |      | NW FLAMINGOES ACROSS THE RIVER          | 334  |
| NG ARTISTS POINT YELLOWSTONE         | 301  | NG FORAGING 09                          | 335  |
| NG CANYON WAVES                      | 302  | NW LION                                 | 336  |
| MORINA, GIOVANNI (ITALY)             |      | NW MOTHER AND CHILD 02 (JUDGE'S CHOICE) | 337  |
| NG A PAIR OF SYMPETRUM (HM)          | 303  | PESKIN, HOLLY (USA)                     |      |
| NW COCCINELLA 3                      | 304  | NW GREEN HERON LUNCHING                 | 338  |
| NW GOOD MORNING!                     | 305  | NG SANDHILL CRANE FLY OUT               | 339  |
| NG YELLOWS ON YELLOW                 | 306  | NG SANDHILL CRANES                      | 340  |
| MOSSER, JACOB FPSA, EPSA (USA)       |      | NW SOMEBODY HAS TO DO IT!               | 341  |
| NW CORORANTS WITH HATCHLINGS         | 307  | PHAM, DANIEL (USA)                      |      |
| NW FIRST OFF                         | 308  | NW HANGING                              | 342  |
| NAGY, LAJOS EPSA (ROMANIA)           |      | NG SUNRISE ON YOSEMITE                  | 343  |
| NG BEE-EATERS WITH LOOTS             | 309  | PHAM, THOMAS (USA)                      |      |
| NEMEROFF, IRA PPSA (USA)             |      | NG EGRET COUPLE                         | 344  |
| NG LEAFY SEA DRAGON 2                | 310  | NW EGRET FAMILY                         | 345  |
| NW MILKWEED #1                       | 311  | PLUZHNIKOV, NATALYA (USA)               |      |
| NICHOLAS, NIGE (UK)                  |      | NG LOVE BIRD                            | 346  |
| NG ABOUT TO LAND                     | 312  | NW MOTHER REJECTS GROWN-UP CUBS         | 347  |
| NG IN SEARCH OF FOOD                 | 313  | PRESTON, BURR PPSA (USA)                |      |
| NW LEAPING POLAR BEAR (HM)           | 314  | NW ANTARCTIC FUR SEAL PUP PORTRAIT      | 348  |
| NG LOVE YOUR LOG                     | 315  | NG EMPEROR PENGUIN GROUP (HM)           | 349  |
| NW LUCKY ESCAPE                      | 316  | NW EMPEROR PENGUIN PARENTS WITH CHICK   | 350  |
| NG SURVEYING HIS DOMAIN              | 317  | NG EMPEROR PENGUIN PORT PARENT&CHICK    | 351  |
| O'GRADY, MARGARET (AUSTRALIA)        |      | NG FEMALE POLAR BEAR ON PACK ICE FLOE   | 352  |
| NG GOANNA                            | 318  | NG HALLEY EMPEROR PENGUIN COLONY        | 353  |
| NG SOFT LANDING                      | 319  | NW WEDDELL SEAL LICKING ITS FLIPPER     | 354  |
| NG THE LANDING                       | 320  | PREUSS, ALFRED (GERMANY)                |      |
| PANG, PAUL (USA)                     |      | NG AUSTRALISCHE HIRSCHKÄFER (HM)        | 355  |
| NG BIRD OF PREY 2501                 | 321  | NG CHALCOSOMA CAUCASUS (HM)             | 356  |
| PARKER, NANCY (USA)                  |      | NG FROGBEETLE READY FOR TAKE OFF        | 357  |
| NG SLATE-COLORED JUNCO               | 322  | NG ILL-HUMOURED STAGBEETLE (CVDCC GOLD) | 358  |
|                                      |      |                                         |      |