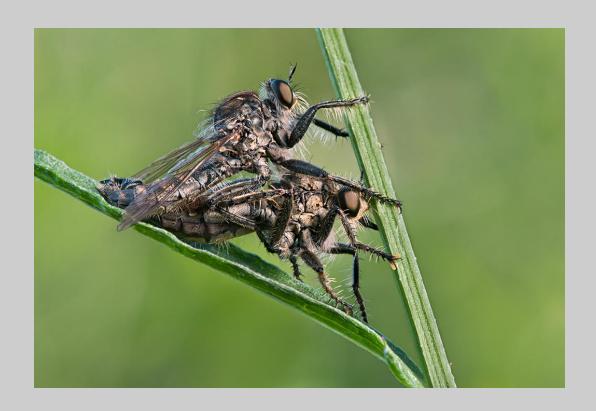

## NATURE DIVISION ACCEPTANCES INDEX

|                                           | Page |                                           | Page |
|-------------------------------------------|------|-------------------------------------------|------|
| GUY, GRAEME (MALAYSIA)                    |      | NG MOTHER'S LOVE (1) (CVDCC SILVER)       | 183  |
| NW BEE-EATER PAIR                         | 149  | NW MOTHER'S LOVE (2) (HM)                 | 184  |
| NG BEE-EATER WITH BUTTERFLY               | 150  | NW PARENTS CARE (HM)                      | 185  |
| NG BUG-TOSSING KINGFISHER                 | 151  | NG TARGETING                              | 186  |
| NG JOUSTING JEWELS                        | 152  | NW THE FISH IS MINE                       | 187  |
| NW KINGFISHER WITH A FROG                 | 153  | HOLVECK, DOUG (USA)                       |      |
| NG LIONESS AND CUBS                       | 154  | NW ANIGHAS FEEDING (HM)                   | 188  |
| NW OTTER EATING A CATFISH                 | 155  | HORSNELL, JENNI EPSA (AUSTRALIA)          |      |
| HALPERN, NORMAN (USA)                     |      | NG BAD HAIR DAY                           | 189  |
| NG BEAVERTAIL AND BUDS                    | 156  | NW KITE CARRYING MOUSE 2                  | 190  |
| NG TURK'S CAP LILY #2                     | 157  | NG OYSTERCATCHER WITH CATCH               | 191  |
| HAMILTON, ALICE (USA)                     |      | NG ROBBERFLY ON PASPALUM (JUDGE'S CHOICE) | 192  |
| NG AMERICAN AVOCET ON NEST                | 158  | NW ROBBERFLY WITH PREY (HM)               | 193  |
| NW CATTLE EGRET NESTING STICK             | 159  | NG WOODSWALLOW WITH FOOD                  | 194  |
| NG GIRAFFE NURTURING                      | 160  | HUANG, CHI-LAI (TAIWAN)                   |      |
| NW STILT CHICKS IN NEST                   | 161  | NG ANTARCTIC MEMORY                       | 195  |
| HAMM, EUGENE (USA)                        |      | NW HUNGRY CALLING (HM)                    | 196  |
| NW LUMPKIN #2                             | 162  | NW MOTHER WARNING (HM)                    | 197  |
| HARMSSEN, ANDREA (GERMANY)                |      | NG PASS ICEBERG HOLE (HM)                 | 198  |
| NG LEALT 9987                             | 163  | HUANG, CHIH SHENG (TAIWAN)                |      |
| NW NESTING 2                              | 164  | NW BABY CHEER UP (HM)                     | 199  |
| HARRINGTON, JENNY (USA)                   |      | NG BLACK-NAPED BLUE FLYCATCHER FEEDING    | 200  |
| NG CHASING SALMON                         | 165  | NW FAMILY PHOTO                           | 201  |
| NW GAMBEL'S QUAIL                         | 166  | NW FLAMINGO TAKE OFF                      | 202  |
| NG LONG-BILLED THRASHER                   | 167  | NG GREEN CAP SPIDER AND BABY              | 203  |
| NG PAINTED BUNTING                        | 168  | NG HEARTY FEAST                           | 204  |
| NW PURSUING SALMON (CVDCC SILVER)         | 169  | NG HOLD THERE                             | 205  |
| NG RED-BREASTED MERGANSER                 | 170  | NW IT'S MY TURN                           | 206  |
| NW YELLOWSTONE PINE MARTIN                | 171  | HUANG, YU PEI (TAIWAN)                    |      |
| HARTOJO, ANGELA MULIANI PPSA (INDONESIA)  |      | NG ANIMALS GREAT MIGRATION                | 207  |
| NG LOOK AT ME MOM                         | 172  | NG CAREFUL DO NOT CHOKE (HM)              | 208  |
| NG MOVING (HM)                            | 173  | NW CATCH                                  | 209  |
| HAUTA-AHO, EERO (FINLAND)                 |      | NW FEEDING (HM)                           | 210  |
| NW CATCH                                  | 174  | NG GUARD                                  | 211  |
| NW FAMILY TOGETHER                        | 175  | NW HOUSEHOLD (HM)                         | 212  |
| NG GENTLE TOUCH                           | 176  | NW SECURITY GUARD (HM)                    | 213  |
| NW THE THRILL OF SPEED 2 (JUDGE'S CHOICE) | 177  | HUNTER, ALEX (AUSTRALIA)                  |      |
| NG TOO HEAVY                              | 178  | NG AUSTRALIAN WATER DRAGON                | 214  |
| HELIMAKI, JUSSI (FINLAND)                 |      | NG DRAGONFLY TOUCHDOWN                    | 215  |
| NW DEWY MAYFLY 6                          | 179  | NG SPIDER ON LEAF                         | 216  |
| HENG, ZEE KEK (SINGAPORE)                 |      | HUNTSMAN, ELIZABETH (USA)                 |      |
| NG FAMILY LOVE                            | 180  | NW ELEPHANT - LUNCH                       | 217  |
| HILL, YVONNE (AUSTRALIA)                  |      | NW THE FAMILY                             | 218  |
| NG ALBINO BABY                            | 181  | JOAQUIN, JERRY (USA)                      |      |
| HO, YAU MING CHARLES (HONG KONG)          |      | NG HOLDING TIGHT ON SALMON                | 219  |
| NG COMPETE (HM)                           | 182  |                                           |      |
|                                           |      |                                           |      |