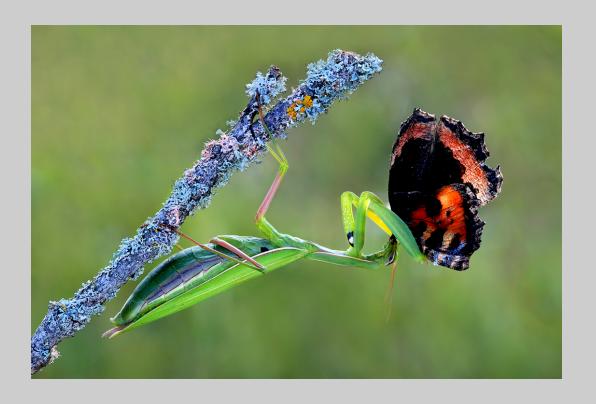

### **AWARDS**

| SECTION A: NATURE GENERAL                                                                                                                                                                                                                                                                                                                                          | Page                                  |
|--------------------------------------------------------------------------------------------------------------------------------------------------------------------------------------------------------------------------------------------------------------------------------------------------------------------------------------------------------------------|---------------------------------------|
| PSA GOLD (BEST OF SHOW) ROGER JOURDAIN (FRANCE): 'BLUE TIT IN WINTER'                                                                                                                                                                                                                                                                                              | 221                                   |
| CVDCC GOLD  ALFRED PREUSS (GERMANY): 'ILL-HUMOURED STAGBEETLE'                                                                                                                                                                                                                                                                                                     | 358                                   |
| CVDCC SILVER YAU MING CHARLES HO (HONG KONG): 'MOTHER'S LOVE (1)'                                                                                                                                                                                                                                                                                                  | 183                                   |
| RENE VAN ECHELPOEL (BELGIUM): 'GIERVALK MET PROOI'  CVDCC BRONZE                                                                                                                                                                                                                                                                                                   | 434                                   |
| MING-HUI CHENG (TAIWAN): 'THE MOTHERS LOVE-96' YONG-KANG TEO EPSA (SINGAPORE): 'LOVE' DRE VAN MENSEL GMPSA (BELGIUM): 'MATING PRAYING MANTIS'                                                                                                                                                                                                                      | 67<br>408<br>444                      |
| JUDGE'S CHOICE  AGATHA BUNANTA EPSA (INDONESIA): 'BUTTERFLY FOR MY KKDS'  JENNI HORSNELL EPSA (AUSTRALIA): 'ROBBERFLY ON PASPALUM'  ELIZABETH PASSUELLO (NEW ZEALAND): 'MYCENA SP 14'                                                                                                                                                                              | 39<br>192<br>328                      |
|                                                                                                                                                                                                                                                                                                                                                                    |                                       |
| SECTION B: NATURE WILDLIFE                                                                                                                                                                                                                                                                                                                                         | Page                                  |
| PSA GOLD (BEST OF SHOW)  ROGER JOURDAIN (FRANCE): 'LEOPARD AND DIKDIK NO1'  CVDCC GOLD                                                                                                                                                                                                                                                                             | 224                                   |
| PSA GOLD (BEST OF SHOW)  ROGER JOURDAIN (FRANCE): 'LEOPARD AND DIKDIK NO1'  CVDCC GOLD  LOUIS RUMIS (UK): 'BEAR FAMILY, EARLY MORNING LIGHT'  CVDCC SILVER  JENNY HARRINGTON (USA): 'PURSUING SALMON'                                                                                                                                                              | 224<br>385<br>169                     |
| PSA GOLD (BEST OF SHOW)  ROGER JOURDAIN (FRANCE): 'LEOPARD AND DIKDIK NO1'  CVDCC GOLD  LOUIS RUMIS (UK): 'BEAR FAMILY, EARLY MORNING LIGHT'  CVDCC SILVER                                                                                                                                                                                                         | 224<br>385                            |
| PSA GOLD (BEST OF SHOW)  ROGER JOURDAIN (FRANCE): 'LEOPARD AND DIKDIK NO1'  CVDCC GOLD  LOUIS RUMIS (UK): 'BEAR FAMILY, EARLY MORNING LIGHT'  CVDCC SILVER  JENNY HARRINGTON (USA): 'PURSUING SALMON'  DRE VAN MENSEL GMPSA (BELGIUM): 'EATING GYRFALCON'  CVDCC BRONZE                                                                                            | 224<br>385<br>169<br>440              |
| PSA GOLD (BEST OF SHOW)  ROGER JOURDAIN (FRANCE): 'LEOPARD AND DIKDIK NO1'  CVDCC GOLD  LOUIS RUMIS (UK): 'BEAR FAMILY, EARLY MORNING LIGHT'  CVDCC SILVER  JENNY HARRINGTON (USA): 'PURSUING SALMON'  DRE VAN MENSEL GMPSA (BELGIUM): 'EATING GYRFALCON'  CVDCC BRONZE  RICHARD CLORAN FPSA, MPSA (USA): 'MATING STILTS 3'  JOHN LOWE (USA): 'TENDING NEST(7334)' | 224<br>385<br>169<br>440<br>73<br>276 |