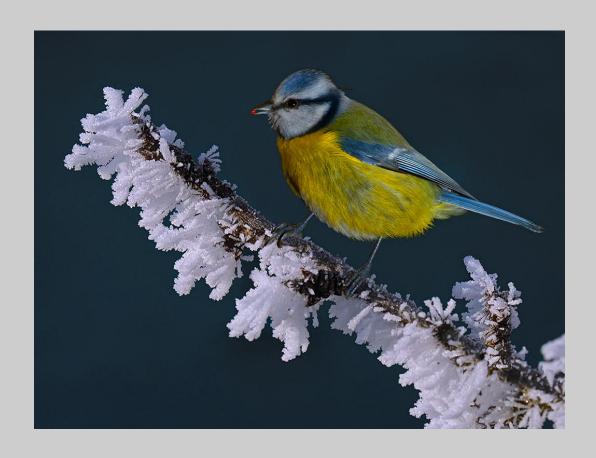

### **AWARDS**

| SECTION A: NATURE GENERAL                                                                                                                                                                                                                                                                                                                                          | Page                                  |
|--------------------------------------------------------------------------------------------------------------------------------------------------------------------------------------------------------------------------------------------------------------------------------------------------------------------------------------------------------------------|---------------------------------------|
| PSA GOLD (BEST OF SHOW) ROGER JOURDAIN (FRANCE): 'BLUE TIT IN WINTER'                                                                                                                                                                                                                                                                                              | 221                                   |
| CVDCC GOLD  ALFRED PREUSS (GERMANY): 'ILL-HUMOURED STAGBEETLE'                                                                                                                                                                                                                                                                                                     | 358                                   |
| CVDCC SILVER YAU MING CHARLES HO (HONG KONG): 'MOTHER'S LOVE (1)'                                                                                                                                                                                                                                                                                                  | 183                                   |
| RENE VAN ECHELPOEL (BELGIUM): 'GIERVALK MET PROOI'  CVDCC BRONZE                                                                                                                                                                                                                                                                                                   | 434                                   |
| MING-HUI CHENG (TAIWAN): 'THE MOTHERS LOVE-96' YONG-KANG TEO EPSA (SINGAPORE): 'LOVE' DRE VAN MENSEL GMPSA (BELGIUM): 'MATING PRAYING MANTIS'                                                                                                                                                                                                                      | 67<br>408<br>444                      |
| JUDGE'S CHOICE  AGATHA BUNANTA EPSA (INDONESIA): 'BUTTERFLY FOR MY KKDS'  JENNI HORSNELL EPSA (AUSTRALIA): 'ROBBERFLY ON PASPALUM'  ELIZABETH PASSUELLO (NEW ZEALAND): 'MYCENA SP 14'                                                                                                                                                                              | 39<br>192<br>328                      |
|                                                                                                                                                                                                                                                                                                                                                                    |                                       |
| SECTION B: NATURE WILDLIFE                                                                                                                                                                                                                                                                                                                                         | Page                                  |
| PSA GOLD (BEST OF SHOW)  ROGER JOURDAIN (FRANCE): 'LEOPARD AND DIKDIK NO1'  CVDCC GOLD                                                                                                                                                                                                                                                                             | 224                                   |
| PSA GOLD (BEST OF SHOW)  ROGER JOURDAIN (FRANCE): 'LEOPARD AND DIKDIK NO1'  CVDCC GOLD  LOUIS RUMIS (UK): 'BEAR FAMILY, EARLY MORNING LIGHT'  CVDCC SILVER  JENNY HARRINGTON (USA): 'PURSUING SALMON'                                                                                                                                                              | 224<br>385<br>169                     |
| PSA GOLD (BEST OF SHOW)  ROGER JOURDAIN (FRANCE): 'LEOPARD AND DIKDIK NO1'  CVDCC GOLD  LOUIS RUMIS (UK): 'BEAR FAMILY, EARLY MORNING LIGHT'  CVDCC SILVER                                                                                                                                                                                                         | 224<br>385                            |
| PSA GOLD (BEST OF SHOW)  ROGER JOURDAIN (FRANCE): 'LEOPARD AND DIKDIK NO1'  CVDCC GOLD  LOUIS RUMIS (UK): 'BEAR FAMILY, EARLY MORNING LIGHT'  CVDCC SILVER  JENNY HARRINGTON (USA): 'PURSUING SALMON'  DRE VAN MENSEL GMPSA (BELGIUM): 'EATING GYRFALCON'  CVDCC BRONZE                                                                                            | 224<br>385<br>169<br>440              |
| PSA GOLD (BEST OF SHOW)  ROGER JOURDAIN (FRANCE): 'LEOPARD AND DIKDIK NO1'  CVDCC GOLD  LOUIS RUMIS (UK): 'BEAR FAMILY, EARLY MORNING LIGHT'  CVDCC SILVER  JENNY HARRINGTON (USA): 'PURSUING SALMON'  DRE VAN MENSEL GMPSA (BELGIUM): 'EATING GYRFALCON'  CVDCC BRONZE  RICHARD CLORAN FPSA, MPSA (USA): 'MATING STILTS 3'  JOHN LOWE (USA): 'TENDING NEST(7334)' | 224<br>385<br>169<br>440<br>73<br>276 |

## NATURE DIVISION ACCEPTANCES INDEX

|             |                                             | Page |                                             | Page |
|-------------|---------------------------------------------|------|---------------------------------------------|------|
| JOHNSON, N  | IORMAN EPSA (USA)                           |      | LANGEVIN, DEE PPSA (USA)                    |      |
| NW KINGFIS  | SHER WITH BERRY                             | 220  | NW CHECKING OUT THE CATCH                   | 257  |
| JOURDAIN, I | ROGER (FRANCE)                              |      | NW INCOMING                                 | 258  |
| NG BLUE TI  | T IN WINTER (PSA GOLD (BEST OF SHOW))       | 221  | NG MANDARIN DUCK                            | 259  |
| NG BLUETH   | ROAT IN LOVING NO1                          | 222  | NW SNOW GEESE ARRIVAL                       | 260  |
| NW GOLIAT   | H FISHING (HM)                              | 223  | NW WATCHFUL ELK                             | 261  |
| NW LEOPAR   | RD AND DIKDIK NO1 (PSA GOLD (BEST OF SHOW)) | 224  | LE GRANGE, VALMAI (SOUTH AFRICA)            |      |
| NG MATING   | OF MYRTILS                                  | 225  | NW A FEATHER ON UR NOSE BRO (HM)            | 262  |
| NG TENDER   | RNESS IN BABOONS                            | 226  | NW CAUGHT IN THE ACT (HM)                   | 263  |
| NW WILDEB   | EEST AND BABIES (HM)                        | 227  | NG EAGLER OWL FLEDGLING                     | 264  |
| KAYE, KRIS  | ΓΙΝΑ ERIN FPSA, PPSA (USA)                  |      | NW FISHING (HM)                             | 265  |
| NW ARCTIC   | FOX ABOUT TO ATTACK (HM)                    | 228  | NW SUNRISE KIDS (HM)                        | 266  |
| NG POLAR    | BEAR NAPPING                                | 229  | LE, QUI (USA)                               |      |
| NG RED FO   | X AT SUNRISE                                | 230  | NG ABOUT TO FIGHT (HM)                      | 267  |
| NW RED FO   | X GETS THE PTARMIGAN                        | 231  | NG REFLECTION                               | 268  |
| NW RED FO   | X SNARL                                     | 232  | NG TWO GENERATIONS (HM)                     | 269  |
| NG RED FO   | X WITH PTARMIGAN KILL (HM)                  | 233  | NG WONDERING                                | 270  |
| NW SUNRIS   | E ICE BEAR GIVES THE STARE                  | 234  | LIANG, XIN XIN PPSA (USA)                   |      |
| NG SUNRIS   | E ICE BEAR LOOKS BACK                       | 235  | NW THE SWAN FAMILY                          | 271  |
| KILLEN, ROY | / PPSA (AUSTRALIA)                          |      | LIM, CHEE KEONG (MALAYSIA)                  |      |
| NW LIONES   | S REFLECTED                                 | 236  | NG FIGHT                                    | 272  |
| NG SPIDER   | WITH EGGS AND PREY                          | 237  | LOWE, JOHN (USA)                            |      |
| NG THATS 1  | THE SPOT                                    | 238  | NW IMMATURE YCNH(8583)                      | 273  |
| NW TWO EL   | EPHANTS RUNNING                             | 239  | NW MOOSE FEEDING(1773-3)                    | 274  |
| KOH, HOOI L | LIAN (MALAYSIA)                             |      | NW ROYAL TERNS MATING(1798)                 | 275  |
| NW CRAVIN   | G FOR FOOD                                  | 240  | NW TENDING NEST(7334) (CVDCC BRONZE)        | 276  |
| KREULEN, R  | OSALIE (USA)                                |      | NG WHITE PELICAN(8236)                      | 277  |
| NW BLUE-F   | OOTED BOOBY WITH CHICK                      | 241  | LYBAERT, DANIEL (NETHERLANDS)               |      |
| NG COPPER   | RY-HEADED EMERALD HUMMINGBIRD               | 242  | NG BLAUWGROENE LIEFDE (HM)                  | 278  |
| NG FAWN-B   | RESTED BRILLIANT HUMMINGBIRD                | 243  | NG GR KEIZERLIBELLEN                        | 279  |
| NG MOTHER   | R BEAR AND CUB                              | 244  | NG KRUISSPIN OP WEB                         | 280  |
| NW SANDHI   | LL CRANE AND FAMILY                         | 245  | MA, YU (USA)                                |      |
| NW SNOWY    | EGRET WITH FISH                             | 246  | NW CANADIAN MOUNTAIN GOAT (HM)              | 281  |
| KRUEGER, V  | VERNER (USA)                                |      | NW REDDISH EGRET SPEAR FISH                 | 282  |
| NG SUNDO    | WN SWAN                                     | 247  | MAGOR, BRIAN EPSA (UK)                      |      |
| KUEBLER, B  | SARBARA PPSA (USA)                          |      | NG MINK                                     | 283  |
| NG BABOON   | N AND BABY                                  | 248  | MAGOR, DIANA EPSA (UK)                      |      |
| NW BRINGI   | NG HOME FISH                                | 249  | NG HARVEST MOUSE WITH WILD RASPBERRIES (HM) | 284  |
| NG COMING   | HOME                                        | 250  | MARCHI, FRANCO (ITALY)                      |      |
| NW OSPRE    | Y WITH BLACK FISH                           | 251  | NG GREENFINCHS AGAINST                      | 285  |
|             | CHICK BEING FED                             | 252  | NG LITTLE GREBE AT BREAKFAST                | 286  |
|             | I PPSA (USA)                                |      | NW READY FOR THE BEAKFUL                    | 287  |
| NW AVOCE    | T SEARCHING FOR FOOD                        | 253  | NG THE TRAPEZIST                            | 288  |
| NW PELICA   | N TAKING OFF 02                             | 254  | MCMILLAN, DEE (USA)                         |      |
| NW RETRIE   | VING FISH MEAL                              | 255  | NW FAWN FLORA                               | 289  |
| NG WING DI  | ETAIL                                       | 256  |                                             |      |