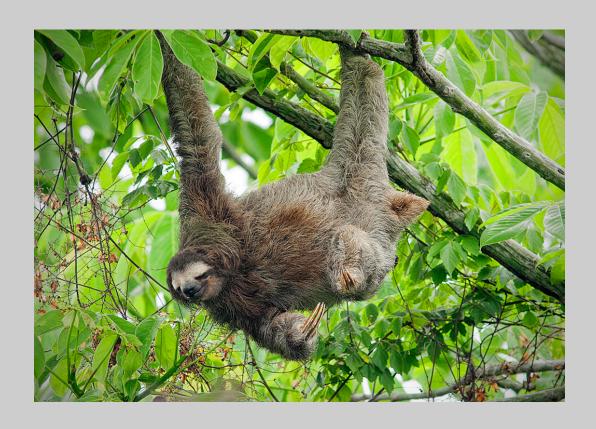

## NATURE DIVISION ACCEPTANCES INDEX

|                                           | Page |                                           | Page |
|-------------------------------------------|------|-------------------------------------------|------|
| GUY, GRAEME (MALAYSIA)                    |      | NG MOTHER'S LOVE (1) (CVDCC SILVER)       | 183  |
| NW BEE-EATER PAIR                         | 149  | NW MOTHER'S LOVE (2) (HM)                 | 184  |
| NG BEE-EATER WITH BUTTERFLY               | 150  | NW PARENTS CARE (HM)                      | 185  |
| NG BUG-TOSSING KINGFISHER                 | 151  | NG TARGETING                              | 186  |
| NG JOUSTING JEWELS                        | 152  | NW THE FISH IS MINE                       | 187  |
| NW KINGFISHER WITH A FROG                 | 153  | HOLVECK, DOUG (USA)                       |      |
| NG LIONESS AND CUBS                       | 154  | NW ANIGHAS FEEDING (HM)                   | 188  |
| NW OTTER EATING A CATFISH                 | 155  | HORSNELL, JENNI EPSA (AUSTRALIA)          |      |
| HALPERN, NORMAN (USA)                     |      | NG BAD HAIR DAY                           | 189  |
| NG BEAVERTAIL AND BUDS                    | 156  | NW KITE CARRYING MOUSE 2                  | 190  |
| NG TURK'S CAP LILY #2                     | 157  | NG OYSTERCATCHER WITH CATCH               | 191  |
| HAMILTON, ALICE (USA)                     |      | NG ROBBERFLY ON PASPALUM (JUDGE'S CHOICE) | 192  |
| NG AMERICAN AVOCET ON NEST                | 158  | NW ROBBERFLY WITH PREY (HM)               | 193  |
| NW CATTLE EGRET NESTING STICK             | 159  | NG WOODSWALLOW WITH FOOD                  | 194  |
| NG GIRAFFE NURTURING                      | 160  | HUANG, CHI-LAI (TAIWAN)                   |      |
| NW STILT CHICKS IN NEST                   | 161  | NG ANTARCTIC MEMORY                       | 195  |
| HAMM, EUGENE (USA)                        |      | NW HUNGRY CALLING (HM)                    | 196  |
| NW LUMPKIN #2                             | 162  | NW MOTHER WARNING (HM)                    | 197  |
| HARMSSEN, ANDREA (GERMANY)                |      | NG PASS ICEBERG HOLE (HM)                 | 198  |
| NG LEALT 9987                             | 163  | HUANG, CHIH SHENG (TAIWAN)                |      |
| NW NESTING 2                              | 164  | NW BABY CHEER UP (HM)                     | 199  |
| HARRINGTON, JENNY (USA)                   |      | NG BLACK-NAPED BLUE FLYCATCHER FEEDING    | 200  |
| NG CHASING SALMON                         | 165  | NW FAMILY PHOTO                           | 201  |
| NW GAMBEL'S QUAIL                         | 166  | NW FLAMINGO TAKE OFF                      | 202  |
| NG LONG-BILLED THRASHER                   | 167  | NG GREEN CAP SPIDER AND BABY              | 203  |
| NG PAINTED BUNTING                        | 168  | NG HEARTY FEAST                           | 204  |
| NW PURSUING SALMON (CVDCC SILVER)         | 169  | NG HOLD THERE                             | 205  |
| NG RED-BREASTED MERGANSER                 | 170  | NW IT'S MY TURN                           | 206  |
| NW YELLOWSTONE PINE MARTIN                | 171  | HUANG, YU PEI (TAIWAN)                    |      |
| HARTOJO, ANGELA MULIANI PPSA (INDONESIA)  |      | NG ANIMALS GREAT MIGRATION                | 207  |
| NG LOOK AT ME MOM                         | 172  | NG CAREFUL DO NOT CHOKE (HM)              | 208  |
| NG MOVING (HM)                            | 173  | NW CATCH                                  | 209  |
| HAUTA-AHO, EERO (FINLAND)                 |      | NW FEEDING (HM)                           | 210  |
| NW CATCH                                  | 174  | NG GUARD                                  | 211  |
| NW FAMILY TOGETHER                        | 175  | NW HOUSEHOLD (HM)                         | 212  |
| NG GENTLE TOUCH                           | 176  | NW SECURITY GUARD (HM)                    | 213  |
| NW THE THRILL OF SPEED 2 (JUDGE'S CHOICE) | 177  | HUNTER, ALEX (AUSTRALIA)                  |      |
| NG TOO HEAVY                              | 178  | NG AUSTRALIAN WATER DRAGON                | 214  |
| HELIMAKI, JUSSI (FINLAND)                 |      | NG DRAGONFLY TOUCHDOWN                    | 215  |
| NW DEWY MAYFLY 6                          | 179  | NG SPIDER ON LEAF                         | 216  |
| HENG, ZEE KEK (SINGAPORE)                 |      | HUNTSMAN, ELIZABETH (USA)                 |      |
| NG FAMILY LOVE                            | 180  | NW ELEPHANT - LUNCH                       | 217  |
| HILL, YVONNE (AUSTRALIA)                  |      | NW THE FAMILY                             | 218  |
| NG ALBINO BABY                            | 181  | JOAQUIN, JERRY (USA)                      |      |
| HO, YAU MING CHARLES (HONG KONG)          |      | NG HOLDING TIGHT ON SALMON                | 219  |
| NG COMPETE (HM)                           | 182  |                                           |      |
|                                           |      |                                           |      |