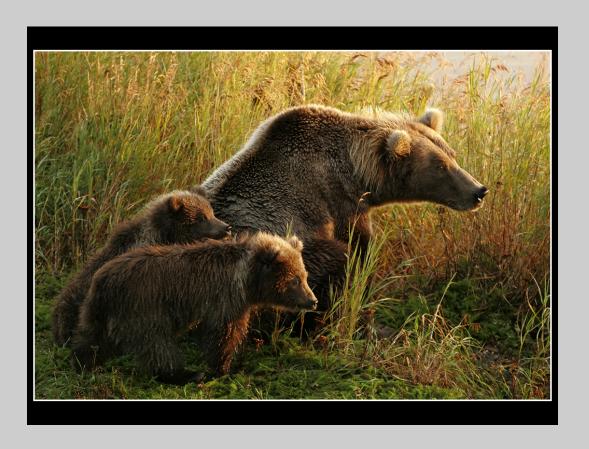

### **AWARDS**

| SECTION A: NATURE GENERAL                                                                                                                                                                                                                                                                                                                                          | Page                                  |
|--------------------------------------------------------------------------------------------------------------------------------------------------------------------------------------------------------------------------------------------------------------------------------------------------------------------------------------------------------------------|---------------------------------------|
| PSA GOLD (BEST OF SHOW) ROGER JOURDAIN (FRANCE): 'BLUE TIT IN WINTER'                                                                                                                                                                                                                                                                                              | 221                                   |
| CVDCC GOLD  ALFRED PREUSS (GERMANY): 'ILL-HUMOURED STAGBEETLE'                                                                                                                                                                                                                                                                                                     | 358                                   |
| CVDCC SILVER YAU MING CHARLES HO (HONG KONG): 'MOTHER'S LOVE (1)'                                                                                                                                                                                                                                                                                                  | 183                                   |
| RENE VAN ECHELPOEL (BELGIUM): 'GIERVALK MET PROOI'  CVDCC BRONZE                                                                                                                                                                                                                                                                                                   | 434                                   |
| MING-HUI CHENG (TAIWAN): 'THE MOTHERS LOVE-96' YONG-KANG TEO EPSA (SINGAPORE): 'LOVE' DRE VAN MENSEL GMPSA (BELGIUM): 'MATING PRAYING MANTIS'                                                                                                                                                                                                                      | 67<br>408<br>444                      |
| JUDGE'S CHOICE  AGATHA BUNANTA EPSA (INDONESIA): 'BUTTERFLY FOR MY KKDS'  JENNI HORSNELL EPSA (AUSTRALIA): 'ROBBERFLY ON PASPALUM'  ELIZABETH PASSUELLO (NEW ZEALAND): 'MYCENA SP 14'                                                                                                                                                                              | 39<br>192<br>328                      |
|                                                                                                                                                                                                                                                                                                                                                                    |                                       |
| SECTION B: NATURE WILDLIFE                                                                                                                                                                                                                                                                                                                                         | Page                                  |
| PSA GOLD (BEST OF SHOW)  ROGER JOURDAIN (FRANCE): 'LEOPARD AND DIKDIK NO1'  CVDCC GOLD                                                                                                                                                                                                                                                                             | 224                                   |
| PSA GOLD (BEST OF SHOW)  ROGER JOURDAIN (FRANCE): 'LEOPARD AND DIKDIK NO1'  CVDCC GOLD  LOUIS RUMIS (UK): 'BEAR FAMILY, EARLY MORNING LIGHT'  CVDCC SILVER  JENNY HARRINGTON (USA): 'PURSUING SALMON'                                                                                                                                                              | 224<br>385<br>169                     |
| PSA GOLD (BEST OF SHOW)  ROGER JOURDAIN (FRANCE): 'LEOPARD AND DIKDIK NO1'  CVDCC GOLD  LOUIS RUMIS (UK): 'BEAR FAMILY, EARLY MORNING LIGHT'  CVDCC SILVER                                                                                                                                                                                                         | 224<br>385                            |
| PSA GOLD (BEST OF SHOW)  ROGER JOURDAIN (FRANCE): 'LEOPARD AND DIKDIK NO1'  CVDCC GOLD  LOUIS RUMIS (UK): 'BEAR FAMILY, EARLY MORNING LIGHT'  CVDCC SILVER  JENNY HARRINGTON (USA): 'PURSUING SALMON'  DRE VAN MENSEL GMPSA (BELGIUM): 'EATING GYRFALCON'  CVDCC BRONZE                                                                                            | 224<br>385<br>169<br>440              |
| PSA GOLD (BEST OF SHOW)  ROGER JOURDAIN (FRANCE): 'LEOPARD AND DIKDIK NO1'  CVDCC GOLD  LOUIS RUMIS (UK): 'BEAR FAMILY, EARLY MORNING LIGHT'  CVDCC SILVER  JENNY HARRINGTON (USA): 'PURSUING SALMON'  DRE VAN MENSEL GMPSA (BELGIUM): 'EATING GYRFALCON'  CVDCC BRONZE  RICHARD CLORAN FPSA, MPSA (USA): 'MATING STILTS 3'  JOHN LOWE (USA): 'TENDING NEST(7334)' | 224<br>385<br>169<br>440<br>73<br>276 |