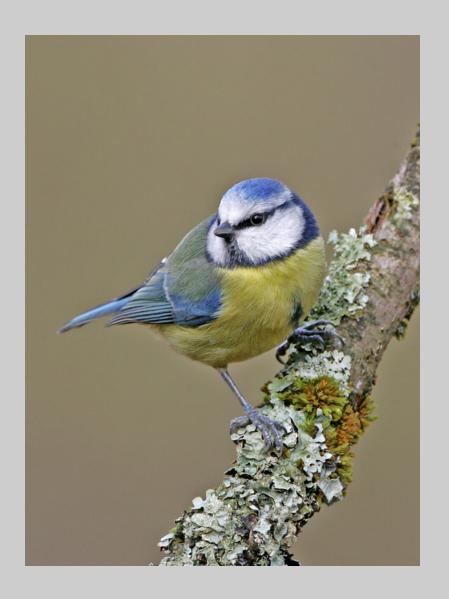

### **AWARDS**

| SECTION A: NATURE GENERAL                                                                                                                                                                                                                                                                                                                                          | Page                                  |
|--------------------------------------------------------------------------------------------------------------------------------------------------------------------------------------------------------------------------------------------------------------------------------------------------------------------------------------------------------------------|---------------------------------------|
| PSA GOLD (BEST OF SHOW) ROGER JOURDAIN (FRANCE): 'BLUE TIT IN WINTER'                                                                                                                                                                                                                                                                                              | 221                                   |
| CVDCC GOLD  ALFRED PREUSS (GERMANY): 'ILL-HUMOURED STAGBEETLE'                                                                                                                                                                                                                                                                                                     | 358                                   |
| CVDCC SILVER YAU MING CHARLES HO (HONG KONG): 'MOTHER'S LOVE (1)'                                                                                                                                                                                                                                                                                                  | 183                                   |
| RENE VAN ECHELPOEL (BELGIUM): 'GIERVALK MET PROOI'  CVDCC BRONZE                                                                                                                                                                                                                                                                                                   | 434                                   |
| MING-HUI CHENG (TAIWAN): 'THE MOTHERS LOVE-96' YONG-KANG TEO EPSA (SINGAPORE): 'LOVE' DRE VAN MENSEL GMPSA (BELGIUM): 'MATING PRAYING MANTIS'                                                                                                                                                                                                                      | 67<br>408<br>444                      |
| JUDGE'S CHOICE  AGATHA BUNANTA EPSA (INDONESIA): 'BUTTERFLY FOR MY KKDS'  JENNI HORSNELL EPSA (AUSTRALIA): 'ROBBERFLY ON PASPALUM'  ELIZABETH PASSUELLO (NEW ZEALAND): 'MYCENA SP 14'                                                                                                                                                                              | 39<br>192<br>328                      |
|                                                                                                                                                                                                                                                                                                                                                                    |                                       |
| SECTION B: NATURE WILDLIFE                                                                                                                                                                                                                                                                                                                                         | Page                                  |
| PSA GOLD (BEST OF SHOW)  ROGER JOURDAIN (FRANCE): 'LEOPARD AND DIKDIK NO1'  CVDCC GOLD                                                                                                                                                                                                                                                                             | 224                                   |
| PSA GOLD (BEST OF SHOW)  ROGER JOURDAIN (FRANCE): 'LEOPARD AND DIKDIK NO1'  CVDCC GOLD  LOUIS RUMIS (UK): 'BEAR FAMILY, EARLY MORNING LIGHT'  CVDCC SILVER  JENNY HARRINGTON (USA): 'PURSUING SALMON'                                                                                                                                                              | 224<br>385<br>169                     |
| PSA GOLD (BEST OF SHOW)  ROGER JOURDAIN (FRANCE): 'LEOPARD AND DIKDIK NO1'  CVDCC GOLD  LOUIS RUMIS (UK): 'BEAR FAMILY, EARLY MORNING LIGHT'  CVDCC SILVER                                                                                                                                                                                                         | 224<br>385                            |
| PSA GOLD (BEST OF SHOW)  ROGER JOURDAIN (FRANCE): 'LEOPARD AND DIKDIK NO1'  CVDCC GOLD  LOUIS RUMIS (UK): 'BEAR FAMILY, EARLY MORNING LIGHT'  CVDCC SILVER  JENNY HARRINGTON (USA): 'PURSUING SALMON'  DRE VAN MENSEL GMPSA (BELGIUM): 'EATING GYRFALCON'  CVDCC BRONZE                                                                                            | 224<br>385<br>169<br>440              |
| PSA GOLD (BEST OF SHOW)  ROGER JOURDAIN (FRANCE): 'LEOPARD AND DIKDIK NO1'  CVDCC GOLD  LOUIS RUMIS (UK): 'BEAR FAMILY, EARLY MORNING LIGHT'  CVDCC SILVER  JENNY HARRINGTON (USA): 'PURSUING SALMON'  DRE VAN MENSEL GMPSA (BELGIUM): 'EATING GYRFALCON'  CVDCC BRONZE  RICHARD CLORAN FPSA, MPSA (USA): 'MATING STILTS 3'  JOHN LOWE (USA): 'TENDING NEST(7334)' | 224<br>385<br>169<br>440<br>73<br>276 |

## NATURE DIVISION ACCEPTANCES INDEX

|             |                                             | Page |                                             | Page |
|-------------|---------------------------------------------|------|---------------------------------------------|------|
| JOHNSON, N  | IORMAN EPSA (USA)                           |      | LANGEVIN, DEE PPSA (USA)                    |      |
| NW KINGFIS  | SHER WITH BERRY                             | 220  | NW CHECKING OUT THE CATCH                   | 257  |
| JOURDAIN, I | ROGER (FRANCE)                              |      | NW INCOMING                                 | 258  |
| NG BLUE TI  | T IN WINTER (PSA GOLD (BEST OF SHOW))       | 221  | NG MANDARIN DUCK                            | 259  |
| NG BLUETH   | ROAT IN LOVING NO1                          | 222  | NW SNOW GEESE ARRIVAL                       | 260  |
| NW GOLIAT   | H FISHING (HM)                              | 223  | NW WATCHFUL ELK                             | 261  |
| NW LEOPAR   | RD AND DIKDIK NO1 (PSA GOLD (BEST OF SHOW)) | 224  | LE GRANGE, VALMAI (SOUTH AFRICA)            |      |
| NG MATING   | OF MYRTILS                                  | 225  | NW A FEATHER ON UR NOSE BRO (HM)            | 262  |
| NG TENDER   | RNESS IN BABOONS                            | 226  | NW CAUGHT IN THE ACT (HM)                   | 263  |
| NW WILDEB   | EEST AND BABIES (HM)                        | 227  | NG EAGLER OWL FLEDGLING                     | 264  |
| KAYE, KRIS  | ΓΙΝΑ ERIN FPSA, PPSA (USA)                  |      | NW FISHING (HM)                             | 265  |
| NW ARCTIC   | FOX ABOUT TO ATTACK (HM)                    | 228  | NW SUNRISE KIDS (HM)                        | 266  |
| NG POLAR    | BEAR NAPPING                                | 229  | LE, QUI (USA)                               |      |
| NG RED FO   | X AT SUNRISE                                | 230  | NG ABOUT TO FIGHT (HM)                      | 267  |
| NW RED FO   | X GETS THE PTARMIGAN                        | 231  | NG REFLECTION                               | 268  |
| NW RED FO   | X SNARL                                     | 232  | NG TWO GENERATIONS (HM)                     | 269  |
| NG RED FO   | X WITH PTARMIGAN KILL (HM)                  | 233  | NG WONDERING                                | 270  |
| NW SUNRIS   | E ICE BEAR GIVES THE STARE                  | 234  | LIANG, XIN XIN PPSA (USA)                   |      |
| NG SUNRIS   | E ICE BEAR LOOKS BACK                       | 235  | NW THE SWAN FAMILY                          | 271  |
| KILLEN, ROY | / PPSA (AUSTRALIA)                          |      | LIM, CHEE KEONG (MALAYSIA)                  |      |
| NW LIONES   | S REFLECTED                                 | 236  | NG FIGHT                                    | 272  |
| NG SPIDER   | WITH EGGS AND PREY                          | 237  | LOWE, JOHN (USA)                            |      |
| NG THATS 1  | THE SPOT                                    | 238  | NW IMMATURE YCNH(8583)                      | 273  |
| NW TWO EL   | EPHANTS RUNNING                             | 239  | NW MOOSE FEEDING(1773-3)                    | 274  |
| KOH, HOOI L | LIAN (MALAYSIA)                             |      | NW ROYAL TERNS MATING(1798)                 | 275  |
| NW CRAVIN   | G FOR FOOD                                  | 240  | NW TENDING NEST(7334) (CVDCC BRONZE)        | 276  |
| KREULEN, R  | OSALIE (USA)                                |      | NG WHITE PELICAN(8236)                      | 277  |
| NW BLUE-F   | OOTED BOOBY WITH CHICK                      | 241  | LYBAERT, DANIEL (NETHERLANDS)               |      |
| NG COPPER   | RY-HEADED EMERALD HUMMINGBIRD               | 242  | NG BLAUWGROENE LIEFDE (HM)                  | 278  |
| NG FAWN-B   | RESTED BRILLIANT HUMMINGBIRD                | 243  | NG GR KEIZERLIBELLEN                        | 279  |
| NG MOTHER   | R BEAR AND CUB                              | 244  | NG KRUISSPIN OP WEB                         | 280  |
| NW SANDHI   | LL CRANE AND FAMILY                         | 245  | MA, YU (USA)                                |      |
| NW SNOWY    | EGRET WITH FISH                             | 246  | NW CANADIAN MOUNTAIN GOAT (HM)              | 281  |
| KRUEGER, V  | VERNER (USA)                                |      | NW REDDISH EGRET SPEAR FISH                 | 282  |
| NG SUNDO    | WN SWAN                                     | 247  | MAGOR, BRIAN EPSA (UK)                      |      |
| KUEBLER, B  | SARBARA PPSA (USA)                          |      | NG MINK                                     | 283  |
| NG BABOON   | N AND BABY                                  | 248  | MAGOR, DIANA EPSA (UK)                      |      |
| NW BRINGI   | NG HOME FISH                                | 249  | NG HARVEST MOUSE WITH WILD RASPBERRIES (HM) | 284  |
| NG COMING   | HOME                                        | 250  | MARCHI, FRANCO (ITALY)                      |      |
| NW OSPRE    | Y WITH BLACK FISH                           | 251  | NG GREENFINCHS AGAINST                      | 285  |
|             | CHICK BEING FED                             | 252  | NG LITTLE GREBE AT BREAKFAST                | 286  |
|             | I PPSA (USA)                                |      | NW READY FOR THE BEAKFUL                    | 287  |
| NW AVOCE    | T SEARCHING FOR FOOD                        | 253  | NG THE TRAPEZIST                            | 288  |
| NW PELICA   | N TAKING OFF 02                             | 254  | MCMILLAN, DEE (USA)                         |      |
| NW RETRIE   | VING FISH MEAL                              | 255  | NW FAWN FLORA                               | 289  |
| NG WING DI  | ETAIL                                       | 256  |                                             |      |