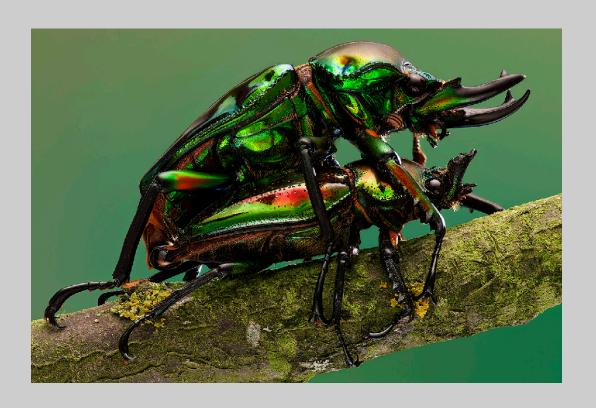

## NATURE DIVISION ACCEPTANCES INDEX

|                                      | Page |                                         | Page |
|--------------------------------------|------|-----------------------------------------|------|
| MCMILLAN, SANDY (USA)                |      | NG SWALLOWTAIL ON SILPHIUM              | 323  |
| NW IBIS WITH WORM                    | 290  | PASSUELLO, ELIZABETH (NEW ZEALAND)      |      |
| NW OYSTERCATCHER EATING SNAIL        | 291  | NG DANAUS PLEXIPPUS, EXPANDING WINGS    | 324  |
| NG PIED BILLED GREBE                 | 292  | NW GLIOPHORUS PALLIDUS                  | 325  |
| NW PLOVER                            | 293  | NG GREEN PLANTHOPPER, SIPHANTA ACUTA    | 326  |
| NG PURPLE GALLINULE EATING FIRE FLAG | 294  | NG HYPHOLOMA BRUNNEUM                   | 327  |
| NG SANDERLING                        | 295  | NG MYCENA SP 14 (JUDGE'S CHOICE)        | 328  |
| MCTIGHE, ELENA APSA, EPSA (USA)      |      | PAUL, STEPHEN (AUSTRALIA)               |      |
| NG BUTTERFLIES COHABITATING          | 296  | NG ANGRY CHOUGH                         | 329  |
| NW OSPREY GATHERING MOSS             | 297  | NG HOPETOUN FALLS                       | 330  |
| MEEUS, PHILIPPE PPSA (BELGIUM)       |      | PEER, ALBERT (AUSTRIA)                  |      |
| NG CHIEN DES PRIRIES                 | 298  | NG GORILLA                              | 331  |
| MILLER, MARVIN PPSA (USA)            |      | PERNG, YUN FENG (TAIWAN)                |      |
| NW TURKEY VULTURE RECYCLING          | 299  | NG EAT MOTHS (HM)                       | 332  |
| NG YELLOWSTONE LAKE GEYSER           | 300  | NG FEEDING 02                           | 333  |
| MILLER, MARY PPSA (USA)              |      | NW FLAMINGOES ACROSS THE RIVER          | 334  |
| NG ARTISTS POINT YELLOWSTONE         | 301  | NG FORAGING 09                          | 335  |
| NG CANYON WAVES                      | 302  | NW LION                                 | 336  |
| MORINA, GIOVANNI (ITALY)             |      | NW MOTHER AND CHILD 02 (JUDGE'S CHOICE) | 337  |
| NG A PAIR OF SYMPETRUM (HM)          | 303  | PESKIN, HOLLY (USA)                     |      |
| NW COCCINELLA 3                      | 304  | NW GREEN HERON LUNCHING                 | 338  |
| NW GOOD MORNING!                     | 305  | NG SANDHILL CRANE FLY OUT               | 339  |
| NG YELLOWS ON YELLOW                 | 306  | NG SANDHILL CRANES                      | 340  |
| MOSSER, JACOB FPSA, EPSA (USA)       |      | NW SOMEBODY HAS TO DO IT!               | 341  |
| NW CORORANTS WITH HATCHLINGS         | 307  | PHAM, DANIEL (USA)                      |      |
| NW FIRST OFF                         | 308  | NW HANGING                              | 342  |
| NAGY, LAJOS EPSA (ROMANIA)           |      | NG SUNRISE ON YOSEMITE                  | 343  |
| NG BEE-EATERS WITH LOOTS             | 309  | PHAM, THOMAS (USA)                      |      |
| NEMEROFF, IRA PPSA (USA)             |      | NG EGRET COUPLE                         | 344  |
| NG LEAFY SEA DRAGON 2                | 310  | NW EGRET FAMILY                         | 345  |
| NW MILKWEED #1                       | 311  | PLUZHNIKOV, NATALYA (USA)               |      |
| NICHOLAS, NIGE (UK)                  |      | NG LOVE BIRD                            | 346  |
| NG ABOUT TO LAND                     | 312  | NW MOTHER REJECTS GROWN-UP CUBS         | 347  |
| NG IN SEARCH OF FOOD                 | 313  | PRESTON, BURR PPSA (USA)                |      |
| NW LEAPING POLAR BEAR (HM)           | 314  | NW ANTARCTIC FUR SEAL PUP PORTRAIT      | 348  |
| NG LOVE YOUR LOG                     | 315  | NG EMPEROR PENGUIN GROUP (HM)           | 349  |
| NW LUCKY ESCAPE                      | 316  | NW EMPEROR PENGUIN PARENTS WITH CHICK   | 350  |
| NG SURVEYING HIS DOMAIN              | 317  | NG EMPEROR PENGUIN PORT PARENT&CHICK    | 351  |
| O'GRADY, MARGARET (AUSTRALIA)        |      | NG FEMALE POLAR BEAR ON PACK ICE FLOE   | 352  |
| NG GOANNA                            | 318  | NG HALLEY EMPEROR PENGUIN COLONY        | 353  |
| NG SOFT LANDING                      | 319  | NW WEDDELL SEAL LICKING ITS FLIPPER     | 354  |
| NG THE LANDING                       | 320  | PREUSS, ALFRED (GERMANY)                |      |
| PANG, PAUL (USA)                     |      | NG AUSTRALISCHE HIRSCHKÄFER (HM)        | 355  |
| NG BIRD OF PREY 2501                 | 321  | NG CHALCOSOMA CAUCASUS (HM)             | 356  |
| PARKER, NANCY (USA)                  |      | NG FROGBEETLE READY FOR TAKE OFF        | 357  |
| NG SLATE-COLORED JUNCO               | 322  | NG ILL-HUMOURED STAGBEETLE (CVDCC GOLD) | 358  |
|                                      |      |                                         |      |