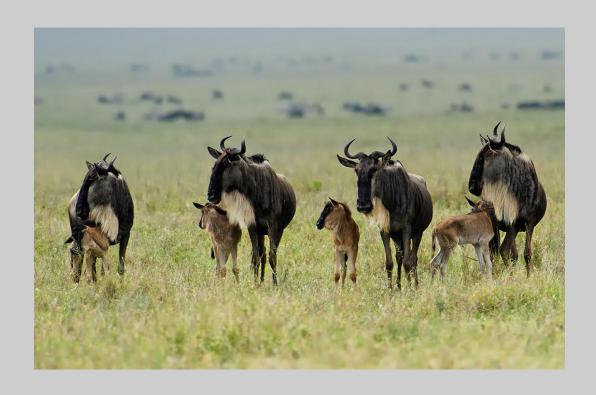

### **AWARDS**

| SECTION A: NATURE GENERAL                                                                                                                                                                                                                                                                                                                                          | Page                                  |
|--------------------------------------------------------------------------------------------------------------------------------------------------------------------------------------------------------------------------------------------------------------------------------------------------------------------------------------------------------------------|---------------------------------------|
| PSA GOLD (BEST OF SHOW) ROGER JOURDAIN (FRANCE): 'BLUE TIT IN WINTER'                                                                                                                                                                                                                                                                                              | 221                                   |
| CVDCC GOLD  ALFRED PREUSS (GERMANY): 'ILL-HUMOURED STAGBEETLE'                                                                                                                                                                                                                                                                                                     | 358                                   |
| CVDCC SILVER YAU MING CHARLES HO (HONG KONG): 'MOTHER'S LOVE (1)'                                                                                                                                                                                                                                                                                                  | 183                                   |
| RENE VAN ECHELPOEL (BELGIUM): 'GIERVALK MET PROOI'  CVDCC BRONZE                                                                                                                                                                                                                                                                                                   | 434                                   |
| MING-HUI CHENG (TAIWAN): 'THE MOTHERS LOVE-96' YONG-KANG TEO EPSA (SINGAPORE): 'LOVE' DRE VAN MENSEL GMPSA (BELGIUM): 'MATING PRAYING MANTIS'                                                                                                                                                                                                                      | 67<br>408<br>444                      |
| JUDGE'S CHOICE  AGATHA BUNANTA EPSA (INDONESIA): 'BUTTERFLY FOR MY KKDS'  JENNI HORSNELL EPSA (AUSTRALIA): 'ROBBERFLY ON PASPALUM'  ELIZABETH PASSUELLO (NEW ZEALAND): 'MYCENA SP 14'                                                                                                                                                                              | 39<br>192<br>328                      |
|                                                                                                                                                                                                                                                                                                                                                                    |                                       |
| SECTION B: NATURE WILDLIFE                                                                                                                                                                                                                                                                                                                                         | Page                                  |
| PSA GOLD (BEST OF SHOW)  ROGER JOURDAIN (FRANCE): 'LEOPARD AND DIKDIK NO1'  CVDCC GOLD                                                                                                                                                                                                                                                                             | 224                                   |
| PSA GOLD (BEST OF SHOW)  ROGER JOURDAIN (FRANCE): 'LEOPARD AND DIKDIK NO1'  CVDCC GOLD  LOUIS RUMIS (UK): 'BEAR FAMILY, EARLY MORNING LIGHT'  CVDCC SILVER  JENNY HARRINGTON (USA): 'PURSUING SALMON'                                                                                                                                                              | 224<br>385<br>169                     |
| PSA GOLD (BEST OF SHOW)  ROGER JOURDAIN (FRANCE): 'LEOPARD AND DIKDIK NO1'  CVDCC GOLD  LOUIS RUMIS (UK): 'BEAR FAMILY, EARLY MORNING LIGHT'  CVDCC SILVER                                                                                                                                                                                                         | 224<br>385                            |
| PSA GOLD (BEST OF SHOW)  ROGER JOURDAIN (FRANCE): 'LEOPARD AND DIKDIK NO1'  CVDCC GOLD  LOUIS RUMIS (UK): 'BEAR FAMILY, EARLY MORNING LIGHT'  CVDCC SILVER  JENNY HARRINGTON (USA): 'PURSUING SALMON'  DRE VAN MENSEL GMPSA (BELGIUM): 'EATING GYRFALCON'  CVDCC BRONZE                                                                                            | 224<br>385<br>169<br>440              |
| PSA GOLD (BEST OF SHOW)  ROGER JOURDAIN (FRANCE): 'LEOPARD AND DIKDIK NO1'  CVDCC GOLD  LOUIS RUMIS (UK): 'BEAR FAMILY, EARLY MORNING LIGHT'  CVDCC SILVER  JENNY HARRINGTON (USA): 'PURSUING SALMON'  DRE VAN MENSEL GMPSA (BELGIUM): 'EATING GYRFALCON'  CVDCC BRONZE  RICHARD CLORAN FPSA, MPSA (USA): 'MATING STILTS 3'  JOHN LOWE (USA): 'TENDING NEST(7334)' | 224<br>385<br>169<br>440<br>73<br>276 |