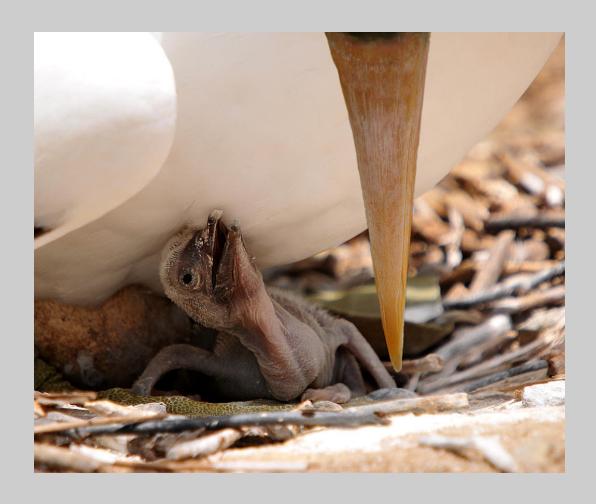

### **AWARDS**

| SECTION A: NATURE GENERAL                                                                                                                                                                                                                                                                                                                                          | Page                                  |
|--------------------------------------------------------------------------------------------------------------------------------------------------------------------------------------------------------------------------------------------------------------------------------------------------------------------------------------------------------------------|---------------------------------------|
| PSA GOLD (BEST OF SHOW) ROGER JOURDAIN (FRANCE): 'BLUE TIT IN WINTER'                                                                                                                                                                                                                                                                                              | 221                                   |
| CVDCC GOLD  ALFRED PREUSS (GERMANY): 'ILL-HUMOURED STAGBEETLE'                                                                                                                                                                                                                                                                                                     | 358                                   |
| CVDCC SILVER YAU MING CHARLES HO (HONG KONG): 'MOTHER'S LOVE (1)'                                                                                                                                                                                                                                                                                                  | 183                                   |
| RENE VAN ECHELPOEL (BELGIUM): 'GIERVALK MET PROOI'  CVDCC BRONZE                                                                                                                                                                                                                                                                                                   | 434                                   |
| MING-HUI CHENG (TAIWAN): 'THE MOTHERS LOVE-96' YONG-KANG TEO EPSA (SINGAPORE): 'LOVE' DRE VAN MENSEL GMPSA (BELGIUM): 'MATING PRAYING MANTIS'                                                                                                                                                                                                                      | 67<br>408<br>444                      |
| JUDGE'S CHOICE  AGATHA BUNANTA EPSA (INDONESIA): 'BUTTERFLY FOR MY KKDS'  JENNI HORSNELL EPSA (AUSTRALIA): 'ROBBERFLY ON PASPALUM'  ELIZABETH PASSUELLO (NEW ZEALAND): 'MYCENA SP 14'                                                                                                                                                                              | 39<br>192<br>328                      |
|                                                                                                                                                                                                                                                                                                                                                                    |                                       |
| SECTION B: NATURE WILDLIFE                                                                                                                                                                                                                                                                                                                                         | Page                                  |
| PSA GOLD (BEST OF SHOW)  ROGER JOURDAIN (FRANCE): 'LEOPARD AND DIKDIK NO1'  CVDCC GOLD                                                                                                                                                                                                                                                                             | 224                                   |
| PSA GOLD (BEST OF SHOW)  ROGER JOURDAIN (FRANCE): 'LEOPARD AND DIKDIK NO1'  CVDCC GOLD  LOUIS RUMIS (UK): 'BEAR FAMILY, EARLY MORNING LIGHT'  CVDCC SILVER  JENNY HARRINGTON (USA): 'PURSUING SALMON'                                                                                                                                                              | 224<br>385<br>169                     |
| PSA GOLD (BEST OF SHOW)  ROGER JOURDAIN (FRANCE): 'LEOPARD AND DIKDIK NO1'  CVDCC GOLD  LOUIS RUMIS (UK): 'BEAR FAMILY, EARLY MORNING LIGHT'  CVDCC SILVER                                                                                                                                                                                                         | 224<br>385                            |
| PSA GOLD (BEST OF SHOW)  ROGER JOURDAIN (FRANCE): 'LEOPARD AND DIKDIK NO1'  CVDCC GOLD  LOUIS RUMIS (UK): 'BEAR FAMILY, EARLY MORNING LIGHT'  CVDCC SILVER  JENNY HARRINGTON (USA): 'PURSUING SALMON'  DRE VAN MENSEL GMPSA (BELGIUM): 'EATING GYRFALCON'  CVDCC BRONZE                                                                                            | 224<br>385<br>169<br>440              |
| PSA GOLD (BEST OF SHOW)  ROGER JOURDAIN (FRANCE): 'LEOPARD AND DIKDIK NO1'  CVDCC GOLD  LOUIS RUMIS (UK): 'BEAR FAMILY, EARLY MORNING LIGHT'  CVDCC SILVER  JENNY HARRINGTON (USA): 'PURSUING SALMON'  DRE VAN MENSEL GMPSA (BELGIUM): 'EATING GYRFALCON'  CVDCC BRONZE  RICHARD CLORAN FPSA, MPSA (USA): 'MATING STILTS 3'  JOHN LOWE (USA): 'TENDING NEST(7334)' | 224<br>385<br>169<br>440<br>73<br>276 |