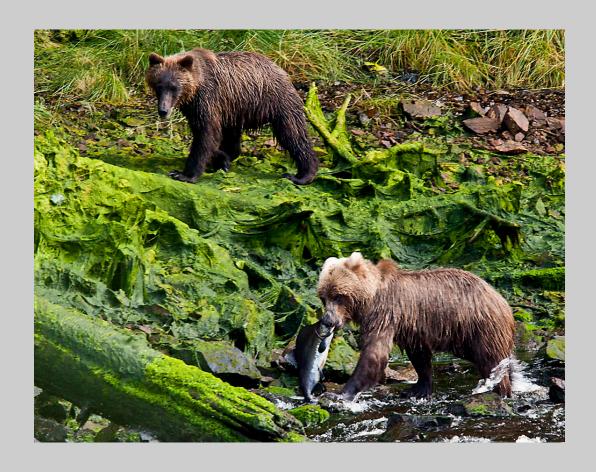

## NATURE DIVISION ACCEPTANCES INDEX

|                                     | Page |                                       | Page |
|-------------------------------------|------|---------------------------------------|------|
| COOKE, KENNETH (AUSTRALIA)          |      | NG COUGAR IN THE SNOW                 | 113  |
| NG DAWN SOLOIST                     | 79   | NG GRIZZLY SPLASHING THROUGH A STREAM | 114  |
| NG GET OFFA MY PERCH                | 80   | NG WET BOBCAT                         | 115  |
| NG I GOTTA HEADACHE                 | 81   | EDGEL, DIANA (USA)                    |      |
| COWDREY, MIKE EPSA (UK)             |      | NG MOONBOW (HM)                       | 116  |
| NW GREY SEAL PUP HAPPISBURGH        | 82   | NW RUFF AND TUFF                      | 117  |
| NG GREY SEALS AT PLAY               | 83   | EVERSON, SALLY (AUSTRALIA)            |      |
| COWLES, LARRY FPSA, GMPSA (USA)     |      | NW BEAR IN LUPINES                    | 118  |
| NG BATTLE OF THE BULLS              | 84   | NW BEAR WITH FISH 2                   | 119  |
| NG MONO LAKE GREEN AND BLUE         | 85   | NW BEAR WITH SALMON                   | 120  |
| COWLES, SUSAN PPSA (USA)            |      | NG BENDING GIRAFFES                   | 121  |
| NW BATTLING ELEPHANT SEALS          | 86   | NG KINGFISHER WITH FISH 2             | 122  |
| NW BRN PELICAN SHOWING OFF          | 87   | FISHER, STEVEN APSA, EPSA (USA)       |      |
| NW BRN PELICAN TESTING WINGS        | 88   | NW SWEETLIP_ANTHIUS_SPONGE            | 123  |
| NG HUMMINGBIRDS FLYING TOGETHER     | 89   | FORREST, MARJORIE APSA, PPSA (USA)    |      |
| NG SHOWING OFF COLORS               | 90   | NW PERKY CARDINAL                     | 124  |
| CROWE, TINA (USA)                   |      | NG RED FOX STALKING                   | 125  |
| NG SUNSET LANDING                   | 91   | NW RED FOX STANCE                     | 126  |
| DAVID, JIM PPSA (USA)               |      | NG RED TAIL LANDED                    | 127  |
| NG FALLS ON THE NIAGARA             | 92   | NG WOLF STANCE                        | 128  |
| NG ORANG PORTRAIT #2                | 93   | FOSTER, NEVILLE H W (AUSTRALIA)       |      |
| NW TWO GEESE AGAINST THE MOON       | 94   | NG RESTING HOVERFLY 1214              | 129  |
| DAWSON, ARLISS (USA)                |      | GARABELLO, MARCO PPSA (ITALY)         |      |
| NW EGRET WITH CRAYFISH              | 95   | NW CRIA                               | 130  |
| NG JUVENILE NIGHT HERON - 101       | 96   | NW CROWD                              | 131  |
| NG SQUIRREL                         | 97   | NW FACE TO FACE (HM)                  | 132  |
| DEDDY, SUWANDA PPSA (INDONESIA)     |      | NG L'URLO                             | 133  |
| NG GOTHA 5                          | 98   | GAUL, VIKI (CANADA)                   |      |
| NG MY BREAKFAST 1                   | 99   | NW CATTLE EGRET LOOKOUT               | 134  |
| DEVINE, BOB PPSA (UK)               |      | NG COLOURFUL SEAWEEDS                 | 135  |
| NW CHEETAH WITH KILL IN MASAI (HM)  | 100  | NG GRIZZLY COOLING OFF                | 136  |
| NW GOLDEN EAGLE ULTAJARVI 1         | 101  | NW HUMPBACK PORTRAIT                  | 137  |
| NG GOSHAWK 5                        | 102  | NW PAIR OF DOWNEYS (HM)               | 138  |
| NG HOOPOE WITH LIZARD               | 103  | GIBSON, EVELYN (SOUTH AFRICA)         |      |
| NG MATING LIONS 13                  | 104  | NW ABOUT TO CHARGE                    | 139  |
| DOERRIE, JENNIFER (USA)             |      | NW CLIMBING DOWN THE LOG              | 140  |
| NG WATER EROSION IN ANTELOPE CANYON | 105  | NW HAVING A GOOD LICK                 | 141  |
| DUNCAN, GREG (UK)                   |      | GRIFFITH, BOB FPSA, MPSA (USA)        |      |
| NW BISON IN WINTER YELLOWSTONE      | 106  | NW BLUE COPPER                        | 142  |
| NG COUGAR ON THE EDGE               | 107  | NG CURVED BILL THRASHER               | 143  |
| NW GOLD FINCH                       | 108  | NG EXPRESSIVE REDWING                 | 144  |
| NG GRIZZLIES PLAYING                | 109  | NW POND LILY                          | 145  |
| NW SQUIRREL WITH NUT                | 110  | NW TWINS AT COTTONWOOD BASE (HM)      | 146  |
| NG WOLF ON THE EDGE                 | 111  | NG WAXWING UTOPIA                     | 147  |
| DUNCAN, VALERIE (UK)                |      | NG WHITETAILS HEAD TO HEAD            | 148  |
| NG BOBCAT RUNNING IN SNOW           | 112  |                                       |      |