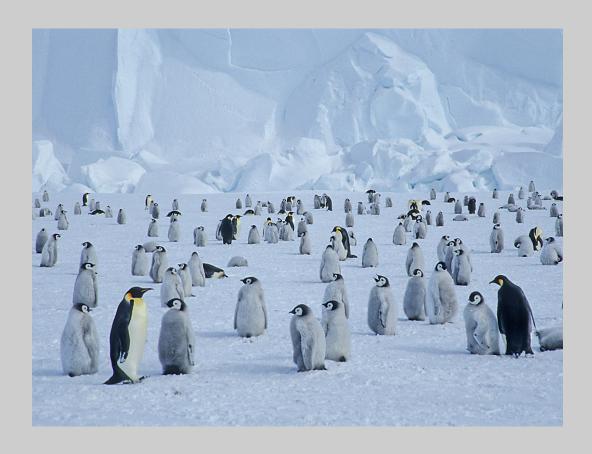

## NATURE DIVISION ACCEPTANCES INDEX

|             |                                             | Page |                                             | Page |
|-------------|---------------------------------------------|------|---------------------------------------------|------|
| JOHNSON, N  | IORMAN EPSA (USA)                           |      | LANGEVIN, DEE PPSA (USA)                    |      |
| NW KINGFIS  | SHER WITH BERRY                             | 220  | NW CHECKING OUT THE CATCH                   | 257  |
| JOURDAIN, I | ROGER (FRANCE)                              |      | NW INCOMING                                 | 258  |
| NG BLUE TI  | T IN WINTER (PSA GOLD (BEST OF SHOW))       | 221  | NG MANDARIN DUCK                            | 259  |
| NG BLUETH   | ROAT IN LOVING NO1                          | 222  | NW SNOW GEESE ARRIVAL                       | 260  |
| NW GOLIAT   | H FISHING (HM)                              | 223  | NW WATCHFUL ELK                             | 261  |
| NW LEOPAR   | RD AND DIKDIK NO1 (PSA GOLD (BEST OF SHOW)) | 224  | LE GRANGE, VALMAI (SOUTH AFRICA)            |      |
| NG MATING   | OF MYRTILS                                  | 225  | NW A FEATHER ON UR NOSE BRO (HM)            | 262  |
| NG TENDER   | RNESS IN BABOONS                            | 226  | NW CAUGHT IN THE ACT (HM)                   | 263  |
| NW WILDEB   | EEST AND BABIES (HM)                        | 227  | NG EAGLER OWL FLEDGLING                     | 264  |
| KAYE, KRIS  | ΓΙΝΑ ERIN FPSA, PPSA (USA)                  |      | NW FISHING (HM)                             | 265  |
| NW ARCTIC   | FOX ABOUT TO ATTACK (HM)                    | 228  | NW SUNRISE KIDS (HM)                        | 266  |
| NG POLAR    | BEAR NAPPING                                | 229  | LE, QUI (USA)                               |      |
| NG RED FO   | X AT SUNRISE                                | 230  | NG ABOUT TO FIGHT (HM)                      | 267  |
| NW RED FO   | X GETS THE PTARMIGAN                        | 231  | NG REFLECTION                               | 268  |
| NW RED FO   | X SNARL                                     | 232  | NG TWO GENERATIONS (HM)                     | 269  |
| NG RED FO   | X WITH PTARMIGAN KILL (HM)                  | 233  | NG WONDERING                                | 270  |
| NW SUNRIS   | E ICE BEAR GIVES THE STARE                  | 234  | LIANG, XIN XIN PPSA (USA)                   |      |
| NG SUNRIS   | E ICE BEAR LOOKS BACK                       | 235  | NW THE SWAN FAMILY                          | 271  |
| KILLEN, ROY | / PPSA (AUSTRALIA)                          |      | LIM, CHEE KEONG (MALAYSIA)                  |      |
| NW LIONES   | S REFLECTED                                 | 236  | NG FIGHT                                    | 272  |
| NG SPIDER   | WITH EGGS AND PREY                          | 237  | LOWE, JOHN (USA)                            |      |
| NG THATS 1  | THE SPOT                                    | 238  | NW IMMATURE YCNH(8583)                      | 273  |
| NW TWO EL   | EPHANTS RUNNING                             | 239  | NW MOOSE FEEDING(1773-3)                    | 274  |
| KOH, HOOI L | LIAN (MALAYSIA)                             |      | NW ROYAL TERNS MATING(1798)                 | 275  |
| NW CRAVIN   | G FOR FOOD                                  | 240  | NW TENDING NEST(7334) (CVDCC BRONZE)        | 276  |
| KREULEN, R  | OSALIE (USA)                                |      | NG WHITE PELICAN(8236)                      | 277  |
| NW BLUE-F   | OOTED BOOBY WITH CHICK                      | 241  | LYBAERT, DANIEL (NETHERLANDS)               |      |
| NG COPPER   | RY-HEADED EMERALD HUMMINGBIRD               | 242  | NG BLAUWGROENE LIEFDE (HM)                  | 278  |
| NG FAWN-B   | RESTED BRILLIANT HUMMINGBIRD                | 243  | NG GR KEIZERLIBELLEN                        | 279  |
| NG MOTHER   | R BEAR AND CUB                              | 244  | NG KRUISSPIN OP WEB                         | 280  |
| NW SANDHI   | LL CRANE AND FAMILY                         | 245  | MA, YU (USA)                                |      |
| NW SNOWY    | EGRET WITH FISH                             | 246  | NW CANADIAN MOUNTAIN GOAT (HM)              | 281  |
| KRUEGER, V  | VERNER (USA)                                |      | NW REDDISH EGRET SPEAR FISH                 | 282  |
| NG SUNDO    | WN SWAN                                     | 247  | MAGOR, BRIAN EPSA (UK)                      |      |
| KUEBLER, B  | SARBARA PPSA (USA)                          |      | NG MINK                                     | 283  |
| NG BABOON   | N AND BABY                                  | 248  | MAGOR, DIANA EPSA (UK)                      |      |
| NW BRINGI   | NG HOME FISH                                | 249  | NG HARVEST MOUSE WITH WILD RASPBERRIES (HM) | 284  |
| NG COMING   | HOME                                        | 250  | MARCHI, FRANCO (ITALY)                      |      |
| NW OSPRE    | Y WITH BLACK FISH                           | 251  | NG GREENFINCHS AGAINST                      | 285  |
|             | CHICK BEING FED                             | 252  | NG LITTLE GREBE AT BREAKFAST                | 286  |
|             | I PPSA (USA)                                |      | NW READY FOR THE BEAKFUL                    | 287  |
| NW AVOCE    | T SEARCHING FOR FOOD                        | 253  | NG THE TRAPEZIST                            | 288  |
| NW PELICA   | N TAKING OFF 02                             | 254  | MCMILLAN, DEE (USA)                         |      |
| NW RETRIE   | VING FISH MEAL                              | 255  | NW FAWN FLORA                               | 289  |
| NG WING DI  | ETAIL                                       | 256  |                                             |      |