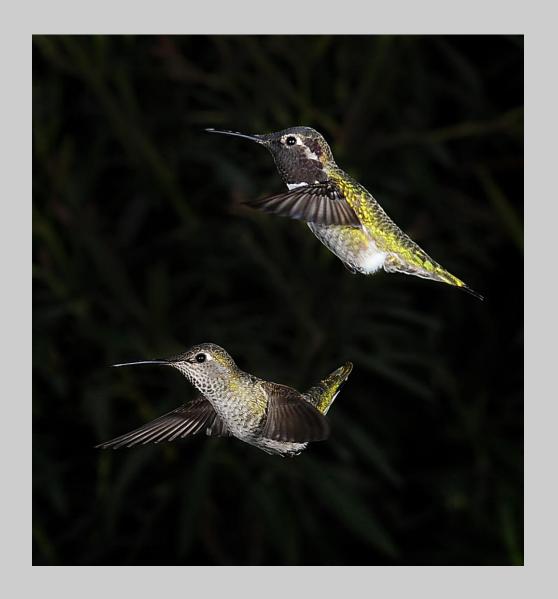

## NATURE DIVISION ACCEPTANCES INDEX

|                                     | Page |                                       | Page |
|-------------------------------------|------|---------------------------------------|------|
| COOKE, KENNETH (AUSTRALIA)          |      | NG COUGAR IN THE SNOW                 | 113  |
| NG DAWN SOLOIST                     | 79   | NG GRIZZLY SPLASHING THROUGH A STREAM | 114  |
| NG GET OFFA MY PERCH                | 80   | NG WET BOBCAT                         | 115  |
| NG I GOTTA HEADACHE                 | 81   | EDGEL, DIANA (USA)                    |      |
| COWDREY, MIKE EPSA (UK)             |      | NG MOONBOW (HM)                       | 116  |
| NW GREY SEAL PUP HAPPISBURGH        | 82   | NW RUFF AND TUFF                      | 117  |
| NG GREY SEALS AT PLAY               | 83   | EVERSON, SALLY (AUSTRALIA)            |      |
| COWLES, LARRY FPSA, GMPSA (USA)     |      | NW BEAR IN LUPINES                    | 118  |
| NG BATTLE OF THE BULLS              | 84   | NW BEAR WITH FISH 2                   | 119  |
| NG MONO LAKE GREEN AND BLUE         | 85   | NW BEAR WITH SALMON                   | 120  |
| COWLES, SUSAN PPSA (USA)            |      | NG BENDING GIRAFFES                   | 121  |
| NW BATTLING ELEPHANT SEALS          | 86   | NG KINGFISHER WITH FISH 2             | 122  |
| NW BRN PELICAN SHOWING OFF          | 87   | FISHER, STEVEN APSA, EPSA (USA)       |      |
| NW BRN PELICAN TESTING WINGS        | 88   | NW SWEETLIP_ANTHIUS_SPONGE            | 123  |
| NG HUMMINGBIRDS FLYING TOGETHER     | 89   | FORREST, MARJORIE APSA, PPSA (USA)    |      |
| NG SHOWING OFF COLORS               | 90   | NW PERKY CARDINAL                     | 124  |
| CROWE, TINA (USA)                   |      | NG RED FOX STALKING                   | 125  |
| NG SUNSET LANDING                   | 91   | NW RED FOX STANCE                     | 126  |
| DAVID, JIM PPSA (USA)               |      | NG RED TAIL LANDED                    | 127  |
| NG FALLS ON THE NIAGARA             | 92   | NG WOLF STANCE                        | 128  |
| NG ORANG PORTRAIT #2                | 93   | FOSTER, NEVILLE H W (AUSTRALIA)       |      |
| NW TWO GEESE AGAINST THE MOON       | 94   | NG RESTING HOVERFLY 1214              | 129  |
| DAWSON, ARLISS (USA)                |      | GARABELLO, MARCO PPSA (ITALY)         |      |
| NW EGRET WITH CRAYFISH              | 95   | NW CRIA                               | 130  |
| NG JUVENILE NIGHT HERON - 101       | 96   | NW CROWD                              | 131  |
| NG SQUIRREL                         | 97   | NW FACE TO FACE (HM)                  | 132  |
| DEDDY, SUWANDA PPSA (INDONESIA)     |      | NG L'URLO                             | 133  |
| NG GOTHA 5                          | 98   | GAUL, VIKI (CANADA)                   |      |
| NG MY BREAKFAST 1                   | 99   | NW CATTLE EGRET LOOKOUT               | 134  |
| DEVINE, BOB PPSA (UK)               |      | NG COLOURFUL SEAWEEDS                 | 135  |
| NW CHEETAH WITH KILL IN MASAI (HM)  | 100  | NG GRIZZLY COOLING OFF                | 136  |
| NW GOLDEN EAGLE ULTAJARVI 1         | 101  | NW HUMPBACK PORTRAIT                  | 137  |
| NG GOSHAWK 5                        | 102  | NW PAIR OF DOWNEYS (HM)               | 138  |
| NG HOOPOE WITH LIZARD               | 103  | GIBSON, EVELYN (SOUTH AFRICA)         |      |
| NG MATING LIONS 13                  | 104  | NW ABOUT TO CHARGE                    | 139  |
| DOERRIE, JENNIFER (USA)             |      | NW CLIMBING DOWN THE LOG              | 140  |
| NG WATER EROSION IN ANTELOPE CANYON | 105  | NW HAVING A GOOD LICK                 | 141  |
| DUNCAN, GREG (UK)                   |      | GRIFFITH, BOB FPSA, MPSA (USA)        |      |
| NW BISON IN WINTER YELLOWSTONE      | 106  | NW BLUE COPPER                        | 142  |
| NG COUGAR ON THE EDGE               | 107  | NG CURVED BILL THRASHER               | 143  |
| NW GOLD FINCH                       | 108  | NG EXPRESSIVE REDWING                 | 144  |
| NG GRIZZLIES PLAYING                | 109  | NW POND LILY                          | 145  |
| NW SQUIRREL WITH NUT                | 110  | NW TWINS AT COTTONWOOD BASE (HM)      | 146  |
| NG WOLF ON THE EDGE                 | 111  | NG WAXWING UTOPIA                     | 147  |
| DUNCAN, VALERIE (UK)                |      | NG WHITETAILS HEAD TO HEAD            | 148  |
| NG BOBCAT RUNNING IN SNOW           | 112  |                                       |      |