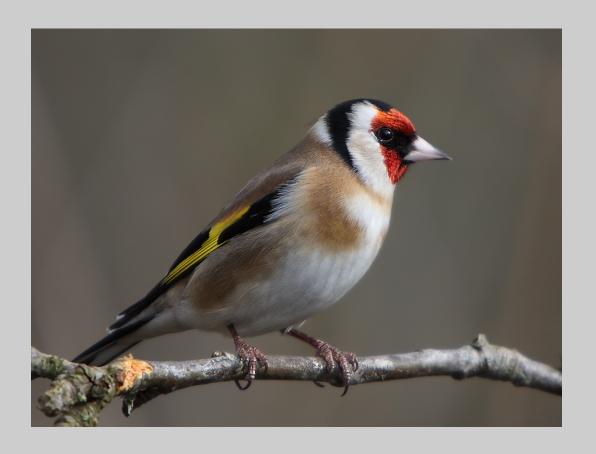

## NATURE DIVISION ACCEPTANCES INDEX

|                                     | Page |                                       | Page |
|-------------------------------------|------|---------------------------------------|------|
| COOKE, KENNETH (AUSTRALIA)          |      | NG COUGAR IN THE SNOW                 | 113  |
| NG DAWN SOLOIST                     | 79   | NG GRIZZLY SPLASHING THROUGH A STREAM | 114  |
| NG GET OFFA MY PERCH                | 80   | NG WET BOBCAT                         | 115  |
| NG I GOTTA HEADACHE                 | 81   | EDGEL, DIANA (USA)                    |      |
| COWDREY, MIKE EPSA (UK)             |      | NG MOONBOW (HM)                       | 116  |
| NW GREY SEAL PUP HAPPISBURGH        | 82   | NW RUFF AND TUFF                      | 117  |
| NG GREY SEALS AT PLAY               | 83   | EVERSON, SALLY (AUSTRALIA)            |      |
| COWLES, LARRY FPSA, GMPSA (USA)     |      | NW BEAR IN LUPINES                    | 118  |
| NG BATTLE OF THE BULLS              | 84   | NW BEAR WITH FISH 2                   | 119  |
| NG MONO LAKE GREEN AND BLUE         | 85   | NW BEAR WITH SALMON                   | 120  |
| COWLES, SUSAN PPSA (USA)            |      | NG BENDING GIRAFFES                   | 121  |
| NW BATTLING ELEPHANT SEALS          | 86   | NG KINGFISHER WITH FISH 2             | 122  |
| NW BRN PELICAN SHOWING OFF          | 87   | FISHER, STEVEN APSA, EPSA (USA)       |      |
| NW BRN PELICAN TESTING WINGS        | 88   | NW SWEETLIP_ANTHIUS_SPONGE            | 123  |
| NG HUMMINGBIRDS FLYING TOGETHER     | 89   | FORREST, MARJORIE APSA, PPSA (USA)    |      |
| NG SHOWING OFF COLORS               | 90   | NW PERKY CARDINAL                     | 124  |
| CROWE, TINA (USA)                   |      | NG RED FOX STALKING                   | 125  |
| NG SUNSET LANDING                   | 91   | NW RED FOX STANCE                     | 126  |
| DAVID, JIM PPSA (USA)               |      | NG RED TAIL LANDED                    | 127  |
| NG FALLS ON THE NIAGARA             | 92   | NG WOLF STANCE                        | 128  |
| NG ORANG PORTRAIT #2                | 93   | FOSTER, NEVILLE H W (AUSTRALIA)       |      |
| NW TWO GEESE AGAINST THE MOON       | 94   | NG RESTING HOVERFLY 1214              | 129  |
| DAWSON, ARLISS (USA)                |      | GARABELLO, MARCO PPSA (ITALY)         |      |
| NW EGRET WITH CRAYFISH              | 95   | NW CRIA                               | 130  |
| NG JUVENILE NIGHT HERON - 101       | 96   | NW CROWD                              | 131  |
| NG SQUIRREL                         | 97   | NW FACE TO FACE (HM)                  | 132  |
| DEDDY, SUWANDA PPSA (INDONESIA)     |      | NG L'URLO                             | 133  |
| NG GOTHA 5                          | 98   | GAUL, VIKI (CANADA)                   |      |
| NG MY BREAKFAST 1                   | 99   | NW CATTLE EGRET LOOKOUT               | 134  |
| DEVINE, BOB PPSA (UK)               |      | NG COLOURFUL SEAWEEDS                 | 135  |
| NW CHEETAH WITH KILL IN MASAI (HM)  | 100  | NG GRIZZLY COOLING OFF                | 136  |
| NW GOLDEN EAGLE ULTAJARVI 1         | 101  | NW HUMPBACK PORTRAIT                  | 137  |
| NG GOSHAWK 5                        | 102  | NW PAIR OF DOWNEYS (HM)               | 138  |
| NG HOOPOE WITH LIZARD               | 103  | GIBSON, EVELYN (SOUTH AFRICA)         |      |
| NG MATING LIONS 13                  | 104  | NW ABOUT TO CHARGE                    | 139  |
| DOERRIE, JENNIFER (USA)             |      | NW CLIMBING DOWN THE LOG              | 140  |
| NG WATER EROSION IN ANTELOPE CANYON | 105  | NW HAVING A GOOD LICK                 | 141  |
| DUNCAN, GREG (UK)                   |      | GRIFFITH, BOB FPSA, MPSA (USA)        |      |
| NW BISON IN WINTER YELLOWSTONE      | 106  | NW BLUE COPPER                        | 142  |
| NG COUGAR ON THE EDGE               | 107  | NG CURVED BILL THRASHER               | 143  |
| NW GOLD FINCH                       | 108  | NG EXPRESSIVE REDWING                 | 144  |
| NG GRIZZLIES PLAYING                | 109  | NW POND LILY                          | 145  |
| NW SQUIRREL WITH NUT                | 110  | NW TWINS AT COTTONWOOD BASE (HM)      | 146  |
| NG WOLF ON THE EDGE                 | 111  | NG WAXWING UTOPIA                     | 147  |
| DUNCAN, VALERIE (UK)                |      | NG WHITETAILS HEAD TO HEAD            | 148  |
| NG BOBCAT RUNNING IN SNOW           | 112  |                                       |      |