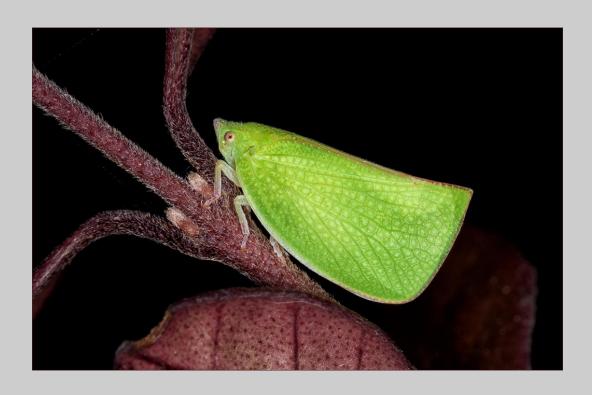

## NATURE DIVISION ACCEPTANCES INDEX

|                                      | Page |                                         | Page |
|--------------------------------------|------|-----------------------------------------|------|
| MCMILLAN, SANDY (USA)                |      | NG SWALLOWTAIL ON SILPHIUM              | 323  |
| NW IBIS WITH WORM                    | 290  | PASSUELLO, ELIZABETH (NEW ZEALAND)      |      |
| NW OYSTERCATCHER EATING SNAIL        | 291  | NG DANAUS PLEXIPPUS, EXPANDING WINGS    | 324  |
| NG PIED BILLED GREBE                 | 292  | NW GLIOPHORUS PALLIDUS                  | 325  |
| NW PLOVER                            | 293  | NG GREEN PLANTHOPPER, SIPHANTA ACUTA    | 326  |
| NG PURPLE GALLINULE EATING FIRE FLAG | 294  | NG HYPHOLOMA BRUNNEUM                   | 327  |
| NG SANDERLING                        | 295  | NG MYCENA SP 14 (JUDGE'S CHOICE)        | 328  |
| MCTIGHE, ELENA APSA, EPSA (USA)      |      | PAUL, STEPHEN (AUSTRALIA)               |      |
| NG BUTTERFLIES COHABITATING          | 296  | NG ANGRY CHOUGH                         | 329  |
| NW OSPREY GATHERING MOSS             | 297  | NG HOPETOUN FALLS                       | 330  |
| MEEUS, PHILIPPE PPSA (BELGIUM)       |      | PEER, ALBERT (AUSTRIA)                  |      |
| NG CHIEN DES PRIRIES                 | 298  | NG GORILLA                              | 331  |
| MILLER, MARVIN PPSA (USA)            |      | PERNG, YUN FENG (TAIWAN)                |      |
| NW TURKEY VULTURE RECYCLING          | 299  | NG EAT MOTHS (HM)                       | 332  |
| NG YELLOWSTONE LAKE GEYSER           | 300  | NG FEEDING 02                           | 333  |
| MILLER, MARY PPSA (USA)              |      | NW FLAMINGOES ACROSS THE RIVER          | 334  |
| NG ARTISTS POINT YELLOWSTONE         | 301  | NG FORAGING 09                          | 335  |
| NG CANYON WAVES                      | 302  | NW LION                                 | 336  |
| MORINA, GIOVANNI (ITALY)             |      | NW MOTHER AND CHILD 02 (JUDGE'S CHOICE) | 337  |
| NG A PAIR OF SYMPETRUM (HM)          | 303  | PESKIN, HOLLY (USA)                     |      |
| NW COCCINELLA 3                      | 304  | NW GREEN HERON LUNCHING                 | 338  |
| NW GOOD MORNING!                     | 305  | NG SANDHILL CRANE FLY OUT               | 339  |
| NG YELLOWS ON YELLOW                 | 306  | NG SANDHILL CRANES                      | 340  |
| MOSSER, JACOB FPSA, EPSA (USA)       |      | NW SOMEBODY HAS TO DO IT!               | 341  |
| NW CORORANTS WITH HATCHLINGS         | 307  | PHAM, DANIEL (USA)                      |      |
| NW FIRST OFF                         | 308  | NW HANGING                              | 342  |
| NAGY, LAJOS EPSA (ROMANIA)           |      | NG SUNRISE ON YOSEMITE                  | 343  |
| NG BEE-EATERS WITH LOOTS             | 309  | PHAM, THOMAS (USA)                      |      |
| NEMEROFF, IRA PPSA (USA)             |      | NG EGRET COUPLE                         | 344  |
| NG LEAFY SEA DRAGON 2                | 310  | NW EGRET FAMILY                         | 345  |
| NW MILKWEED #1                       | 311  | PLUZHNIKOV, NATALYA (USA)               |      |
| NICHOLAS, NIGE (UK)                  |      | NG LOVE BIRD                            | 346  |
| NG ABOUT TO LAND                     | 312  | NW MOTHER REJECTS GROWN-UP CUBS         | 347  |
| NG IN SEARCH OF FOOD                 | 313  | PRESTON, BURR PPSA (USA)                |      |
| NW LEAPING POLAR BEAR (HM)           | 314  | NW ANTARCTIC FUR SEAL PUP PORTRAIT      | 348  |
| NG LOVE YOUR LOG                     | 315  | NG EMPEROR PENGUIN GROUP (HM)           | 349  |
| NW LUCKY ESCAPE                      | 316  | NW EMPEROR PENGUIN PARENTS WITH CHICK   | 350  |
| NG SURVEYING HIS DOMAIN              | 317  | NG EMPEROR PENGUIN PORT PARENT&CHICK    | 351  |
| O'GRADY, MARGARET (AUSTRALIA)        |      | NG FEMALE POLAR BEAR ON PACK ICE FLOE   | 352  |
| NG GOANNA                            | 318  | NG HALLEY EMPEROR PENGUIN COLONY        | 353  |
| NG SOFT LANDING                      | 319  | NW WEDDELL SEAL LICKING ITS FLIPPER     | 354  |
| NG THE LANDING                       | 320  | PREUSS, ALFRED (GERMANY)                |      |
| PANG, PAUL (USA)                     |      | NG AUSTRALISCHE HIRSCHKÄFER (HM)        | 355  |
| NG BIRD OF PREY 2501                 | 321  | NG CHALCOSOMA CAUCASUS (HM)             | 356  |
| PARKER, NANCY (USA)                  |      | NG FROGBEETLE READY FOR TAKE OFF        | 357  |
| NG SLATE-COLORED JUNCO               | 322  | NG ILL-HUMOURED STAGBEETLE (CVDCC GOLD) | 358  |
|                                      |      |                                         |      |