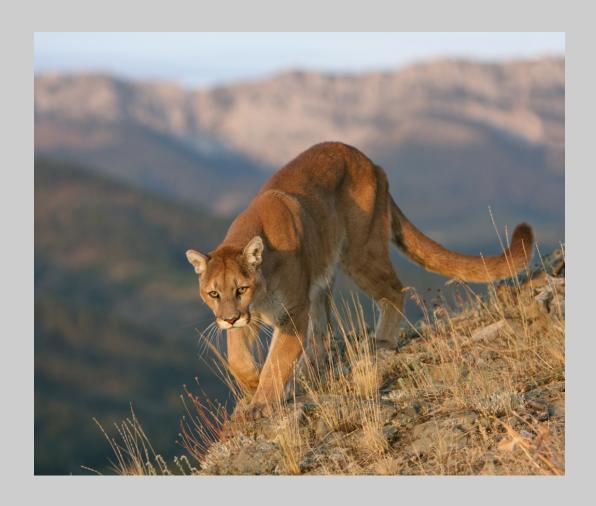

## NATURE DIVISION ACCEPTANCES INDEX

|                                     | Page |                                       | Page |
|-------------------------------------|------|---------------------------------------|------|
| COOKE, KENNETH (AUSTRALIA)          |      | NG COUGAR IN THE SNOW                 | 113  |
| NG DAWN SOLOIST                     | 79   | NG GRIZZLY SPLASHING THROUGH A STREAM | 114  |
| NG GET OFFA MY PERCH                | 80   | NG WET BOBCAT                         | 115  |
| NG I GOTTA HEADACHE                 | 81   | EDGEL, DIANA (USA)                    |      |
| COWDREY, MIKE EPSA (UK)             |      | NG MOONBOW (HM)                       | 116  |
| NW GREY SEAL PUP HAPPISBURGH        | 82   | NW RUFF AND TUFF                      | 117  |
| NG GREY SEALS AT PLAY               | 83   | EVERSON, SALLY (AUSTRALIA)            |      |
| COWLES, LARRY FPSA, GMPSA (USA)     |      | NW BEAR IN LUPINES                    | 118  |
| NG BATTLE OF THE BULLS              | 84   | NW BEAR WITH FISH 2                   | 119  |
| NG MONO LAKE GREEN AND BLUE         | 85   | NW BEAR WITH SALMON                   | 120  |
| COWLES, SUSAN PPSA (USA)            |      | NG BENDING GIRAFFES                   | 121  |
| NW BATTLING ELEPHANT SEALS          | 86   | NG KINGFISHER WITH FISH 2             | 122  |
| NW BRN PELICAN SHOWING OFF          | 87   | FISHER, STEVEN APSA, EPSA (USA)       |      |
| NW BRN PELICAN TESTING WINGS        | 88   | NW SWEETLIP_ANTHIUS_SPONGE            | 123  |
| NG HUMMINGBIRDS FLYING TOGETHER     | 89   | FORREST, MARJORIE APSA, PPSA (USA)    |      |
| NG SHOWING OFF COLORS               | 90   | NW PERKY CARDINAL                     | 124  |
| CROWE, TINA (USA)                   |      | NG RED FOX STALKING                   | 125  |
| NG SUNSET LANDING                   | 91   | NW RED FOX STANCE                     | 126  |
| DAVID, JIM PPSA (USA)               |      | NG RED TAIL LANDED                    | 127  |
| NG FALLS ON THE NIAGARA             | 92   | NG WOLF STANCE                        | 128  |
| NG ORANG PORTRAIT #2                | 93   | FOSTER, NEVILLE H W (AUSTRALIA)       |      |
| NW TWO GEESE AGAINST THE MOON       | 94   | NG RESTING HOVERFLY 1214              | 129  |
| DAWSON, ARLISS (USA)                |      | GARABELLO, MARCO PPSA (ITALY)         |      |
| NW EGRET WITH CRAYFISH              | 95   | NW CRIA                               | 130  |
| NG JUVENILE NIGHT HERON - 101       | 96   | NW CROWD                              | 131  |
| NG SQUIRREL                         | 97   | NW FACE TO FACE (HM)                  | 132  |
| DEDDY, SUWANDA PPSA (INDONESIA)     |      | NG L'URLO                             | 133  |
| NG GOTHA 5                          | 98   | GAUL, VIKI (CANADA)                   |      |
| NG MY BREAKFAST 1                   | 99   | NW CATTLE EGRET LOOKOUT               | 134  |
| DEVINE, BOB PPSA (UK)               |      | NG COLOURFUL SEAWEEDS                 | 135  |
| NW CHEETAH WITH KILL IN MASAI (HM)  | 100  | NG GRIZZLY COOLING OFF                | 136  |
| NW GOLDEN EAGLE ULTAJARVI 1         | 101  | NW HUMPBACK PORTRAIT                  | 137  |
| NG GOSHAWK 5                        | 102  | NW PAIR OF DOWNEYS (HM)               | 138  |
| NG HOOPOE WITH LIZARD               | 103  | GIBSON, EVELYN (SOUTH AFRICA)         |      |
| NG MATING LIONS 13                  | 104  | NW ABOUT TO CHARGE                    | 139  |
| DOERRIE, JENNIFER (USA)             |      | NW CLIMBING DOWN THE LOG              | 140  |
| NG WATER EROSION IN ANTELOPE CANYON | 105  | NW HAVING A GOOD LICK                 | 141  |
| DUNCAN, GREG (UK)                   |      | GRIFFITH, BOB FPSA, MPSA (USA)        |      |
| NW BISON IN WINTER YELLOWSTONE      | 106  | NW BLUE COPPER                        | 142  |
| NG COUGAR ON THE EDGE               | 107  | NG CURVED BILL THRASHER               | 143  |
| NW GOLD FINCH                       | 108  | NG EXPRESSIVE REDWING                 | 144  |
| NG GRIZZLIES PLAYING                | 109  | NW POND LILY                          | 145  |
| NW SQUIRREL WITH NUT                | 110  | NW TWINS AT COTTONWOOD BASE (HM)      | 146  |
| NG WOLF ON THE EDGE                 | 111  | NG WAXWING UTOPIA                     | 147  |
| DUNCAN, VALERIE (UK)                |      | NG WHITETAILS HEAD TO HEAD            | 148  |
| NG BOBCAT RUNNING IN SNOW           | 112  |                                       |      |