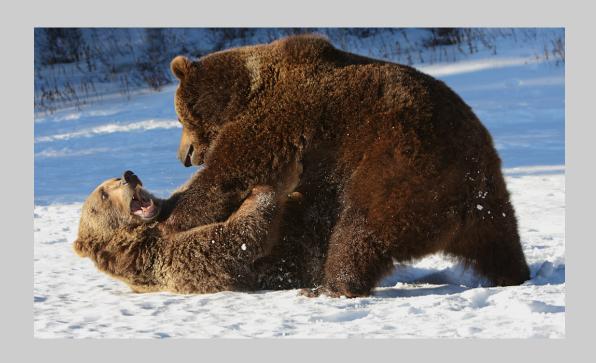

## NATURE DIVISION ACCEPTANCES INDEX

|                                     | Page |                                       | Page |
|-------------------------------------|------|---------------------------------------|------|
| COOKE, KENNETH (AUSTRALIA)          |      | NG COUGAR IN THE SNOW                 | 113  |
| NG DAWN SOLOIST                     | 79   | NG GRIZZLY SPLASHING THROUGH A STREAM | 114  |
| NG GET OFFA MY PERCH                | 80   | NG WET BOBCAT                         | 115  |
| NG I GOTTA HEADACHE                 | 81   | EDGEL, DIANA (USA)                    |      |
| COWDREY, MIKE EPSA (UK)             |      | NG MOONBOW (HM)                       | 116  |
| NW GREY SEAL PUP HAPPISBURGH        | 82   | NW RUFF AND TUFF                      | 117  |
| NG GREY SEALS AT PLAY               | 83   | EVERSON, SALLY (AUSTRALIA)            |      |
| COWLES, LARRY FPSA, GMPSA (USA)     |      | NW BEAR IN LUPINES                    | 118  |
| NG BATTLE OF THE BULLS              | 84   | NW BEAR WITH FISH 2                   | 119  |
| NG MONO LAKE GREEN AND BLUE         | 85   | NW BEAR WITH SALMON                   | 120  |
| COWLES, SUSAN PPSA (USA)            |      | NG BENDING GIRAFFES                   | 121  |
| NW BATTLING ELEPHANT SEALS          | 86   | NG KINGFISHER WITH FISH 2             | 122  |
| NW BRN PELICAN SHOWING OFF          | 87   | FISHER, STEVEN APSA, EPSA (USA)       |      |
| NW BRN PELICAN TESTING WINGS        | 88   | NW SWEETLIP_ANTHIUS_SPONGE            | 123  |
| NG HUMMINGBIRDS FLYING TOGETHER     | 89   | FORREST, MARJORIE APSA, PPSA (USA)    |      |
| NG SHOWING OFF COLORS               | 90   | NW PERKY CARDINAL                     | 124  |
| CROWE, TINA (USA)                   |      | NG RED FOX STALKING                   | 125  |
| NG SUNSET LANDING                   | 91   | NW RED FOX STANCE                     | 126  |
| DAVID, JIM PPSA (USA)               |      | NG RED TAIL LANDED                    | 127  |
| NG FALLS ON THE NIAGARA             | 92   | NG WOLF STANCE                        | 128  |
| NG ORANG PORTRAIT #2                | 93   | FOSTER, NEVILLE H W (AUSTRALIA)       |      |
| NW TWO GEESE AGAINST THE MOON       | 94   | NG RESTING HOVERFLY 1214              | 129  |
| DAWSON, ARLISS (USA)                |      | GARABELLO, MARCO PPSA (ITALY)         |      |
| NW EGRET WITH CRAYFISH              | 95   | NW CRIA                               | 130  |
| NG JUVENILE NIGHT HERON - 101       | 96   | NW CROWD                              | 131  |
| NG SQUIRREL                         | 97   | NW FACE TO FACE (HM)                  | 132  |
| DEDDY, SUWANDA PPSA (INDONESIA)     |      | NG L'URLO                             | 133  |
| NG GOTHA 5                          | 98   | GAUL, VIKI (CANADA)                   |      |
| NG MY BREAKFAST 1                   | 99   | NW CATTLE EGRET LOOKOUT               | 134  |
| DEVINE, BOB PPSA (UK)               |      | NG COLOURFUL SEAWEEDS                 | 135  |
| NW CHEETAH WITH KILL IN MASAI (HM)  | 100  | NG GRIZZLY COOLING OFF                | 136  |
| NW GOLDEN EAGLE ULTAJARVI 1         | 101  | NW HUMPBACK PORTRAIT                  | 137  |
| NG GOSHAWK 5                        | 102  | NW PAIR OF DOWNEYS (HM)               | 138  |
| NG HOOPOE WITH LIZARD               | 103  | GIBSON, EVELYN (SOUTH AFRICA)         |      |
| NG MATING LIONS 13                  | 104  | NW ABOUT TO CHARGE                    | 139  |
| DOERRIE, JENNIFER (USA)             |      | NW CLIMBING DOWN THE LOG              | 140  |
| NG WATER EROSION IN ANTELOPE CANYON | 105  | NW HAVING A GOOD LICK                 | 141  |
| DUNCAN, GREG (UK)                   |      | GRIFFITH, BOB FPSA, MPSA (USA)        |      |
| NW BISON IN WINTER YELLOWSTONE      | 106  | NW BLUE COPPER                        | 142  |
| NG COUGAR ON THE EDGE               | 107  | NG CURVED BILL THRASHER               | 143  |
| NW GOLD FINCH                       | 108  | NG EXPRESSIVE REDWING                 | 144  |
| NG GRIZZLIES PLAYING                | 109  | NW POND LILY                          | 145  |
| NW SQUIRREL WITH NUT                | 110  | NW TWINS AT COTTONWOOD BASE (HM)      | 146  |
| NG WOLF ON THE EDGE                 | 111  | NG WAXWING UTOPIA                     | 147  |
| DUNCAN, VALERIE (UK)                |      | NG WHITETAILS HEAD TO HEAD            | 148  |
| NG BOBCAT RUNNING IN SNOW           | 112  |                                       |      |