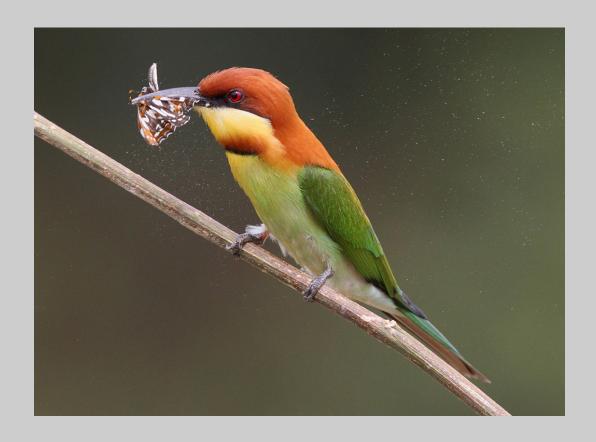

## NATURE DIVISION ACCEPTANCES INDEX

|                                           | Page |                                           | Page |
|-------------------------------------------|------|-------------------------------------------|------|
| GUY, GRAEME (MALAYSIA)                    |      | NG MOTHER'S LOVE (1) (CVDCC SILVER)       | 183  |
| NW BEE-EATER PAIR                         | 149  | NW MOTHER'S LOVE (2) (HM)                 | 184  |
| NG BEE-EATER WITH BUTTERFLY               | 150  | NW PARENTS CARE (HM)                      | 185  |
| NG BUG-TOSSING KINGFISHER                 | 151  | NG TARGETING                              | 186  |
| NG JOUSTING JEWELS                        | 152  | NW THE FISH IS MINE                       | 187  |
| NW KINGFISHER WITH A FROG                 | 153  | HOLVECK, DOUG (USA)                       |      |
| NG LIONESS AND CUBS                       | 154  | NW ANIGHAS FEEDING (HM)                   | 188  |
| NW OTTER EATING A CATFISH                 | 155  | HORSNELL, JENNI EPSA (AUSTRALIA)          |      |
| HALPERN, NORMAN (USA)                     |      | NG BAD HAIR DAY                           | 189  |
| NG BEAVERTAIL AND BUDS                    | 156  | NW KITE CARRYING MOUSE 2                  | 190  |
| NG TURK'S CAP LILY #2                     | 157  | NG OYSTERCATCHER WITH CATCH               | 191  |
| HAMILTON, ALICE (USA)                     |      | NG ROBBERFLY ON PASPALUM (JUDGE'S CHOICE) | 192  |
| NG AMERICAN AVOCET ON NEST                | 158  | NW ROBBERFLY WITH PREY (HM)               | 193  |
| NW CATTLE EGRET NESTING STICK             | 159  | NG WOODSWALLOW WITH FOOD                  | 194  |
| NG GIRAFFE NURTURING                      | 160  | HUANG, CHI-LAI (TAIWAN)                   |      |
| NW STILT CHICKS IN NEST                   | 161  | NG ANTARCTIC MEMORY                       | 195  |
| HAMM, EUGENE (USA)                        |      | NW HUNGRY CALLING (HM)                    | 196  |
| NW LUMPKIN #2                             | 162  | NW MOTHER WARNING (HM)                    | 197  |
| HARMSSEN, ANDREA (GERMANY)                |      | NG PASS ICEBERG HOLE (HM)                 | 198  |
| NG LEALT 9987                             | 163  | HUANG, CHIH SHENG (TAIWAN)                |      |
| NW NESTING 2                              | 164  | NW BABY CHEER UP (HM)                     | 199  |
| HARRINGTON, JENNY (USA)                   |      | NG BLACK-NAPED BLUE FLYCATCHER FEEDING    | 200  |
| NG CHASING SALMON                         | 165  | NW FAMILY PHOTO                           | 201  |
| NW GAMBEL'S QUAIL                         | 166  | NW FLAMINGO TAKE OFF                      | 202  |
| NG LONG-BILLED THRASHER                   | 167  | NG GREEN CAP SPIDER AND BABY              | 203  |
| NG PAINTED BUNTING                        | 168  | NG HEARTY FEAST                           | 204  |
| NW PURSUING SALMON (CVDCC SILVER)         | 169  | NG HOLD THERE                             | 205  |
| NG RED-BREASTED MERGANSER                 | 170  | NW IT'S MY TURN                           | 206  |
| NW YELLOWSTONE PINE MARTIN                | 171  | HUANG, YU PEI (TAIWAN)                    |      |
| HARTOJO, ANGELA MULIANI PPSA (INDONESIA)  |      | NG ANIMALS GREAT MIGRATION                | 207  |
| NG LOOK AT ME MOM                         | 172  | NG CAREFUL DO NOT CHOKE (HM)              | 208  |
| NG MOVING (HM)                            | 173  | NW CATCH                                  | 209  |
| HAUTA-AHO, EERO (FINLAND)                 |      | NW FEEDING (HM)                           | 210  |
| NW CATCH                                  | 174  | NG GUARD                                  | 211  |
| NW FAMILY TOGETHER                        | 175  | NW HOUSEHOLD (HM)                         | 212  |
| NG GENTLE TOUCH                           | 176  | NW SECURITY GUARD (HM)                    | 213  |
| NW THE THRILL OF SPEED 2 (JUDGE'S CHOICE) | 177  | HUNTER, ALEX (AUSTRALIA)                  |      |
| NG TOO HEAVY                              | 178  | NG AUSTRALIAN WATER DRAGON                | 214  |
| HELIMAKI, JUSSI (FINLAND)                 |      | NG DRAGONFLY TOUCHDOWN                    | 215  |
| NW DEWY MAYFLY 6                          | 179  | NG SPIDER ON LEAF                         | 216  |
| HENG, ZEE KEK (SINGAPORE)                 |      | HUNTSMAN, ELIZABETH (USA)                 |      |
| NG FAMILY LOVE                            | 180  | NW ELEPHANT - LUNCH                       | 217  |
| HILL, YVONNE (AUSTRALIA)                  |      | NW THE FAMILY                             | 218  |
| NG ALBINO BABY                            | 181  | JOAQUIN, JERRY (USA)                      |      |
| HO, YAU MING CHARLES (HONG KONG)          |      | NG HOLDING TIGHT ON SALMON                | 219  |
| NG COMPETE (HM)                           | 182  |                                           |      |
|                                           |      |                                           |      |