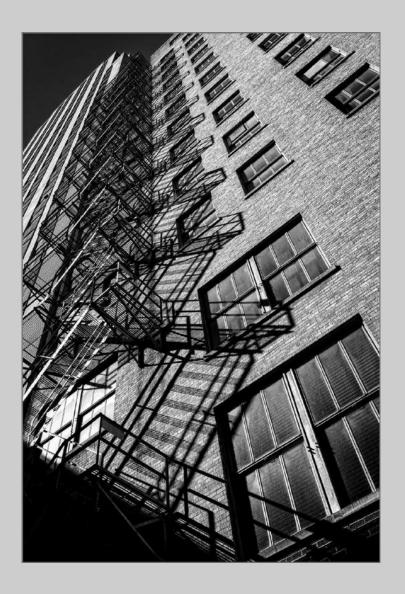

# "TANK STAIRS" © GERALD FLEURY (USA) 2020 Coachella International Exhibition of Photography PID Monochrome Theme - Patterns Judge's Choice

PID Monochrome Page 71 https://www.coachella-ex.org/