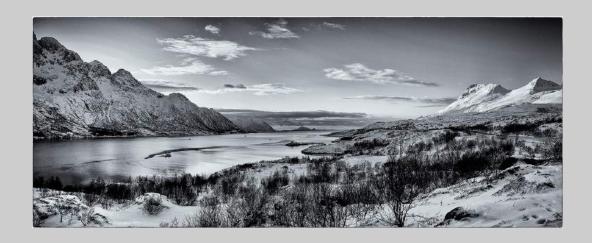

#### "AUSTNES FJORD" © IAN LEDGARD, GMPSA (WALES) 2020 Coachella International Exhibition of Photography PID Monochrome General

PID Monochrome Page 110