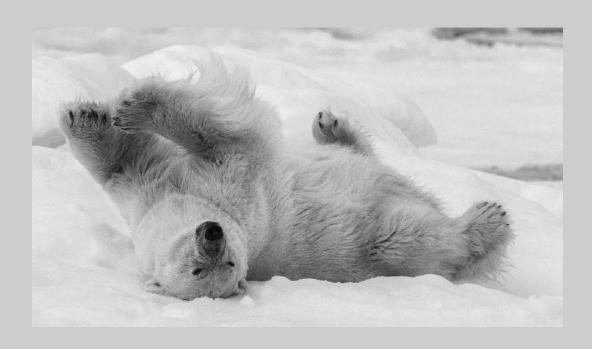

PID Monochrome Page 49 https://www.coachella-ex.org/

"SNOW LEOPARD"
© SANDRA CRANTZ, QPSA (USA)
2020 Coachella International Exhibition of Photography
PID Monochrome General

PID Monochrome Page 50 https://www.coachella-ex.org/