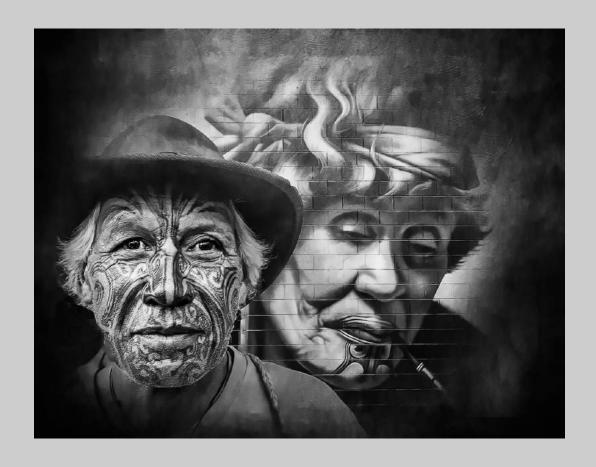

PID Monochrome Page 81 https://www.coachella-ex.org/

"BIG SUR COAST"
© HEIDI GAUTHREAUX (USA)
2020 Coachella International Exhibition of Photography
PID Monochrome General

PID Monochrome Page 82 https://www.coachella-ex.org/