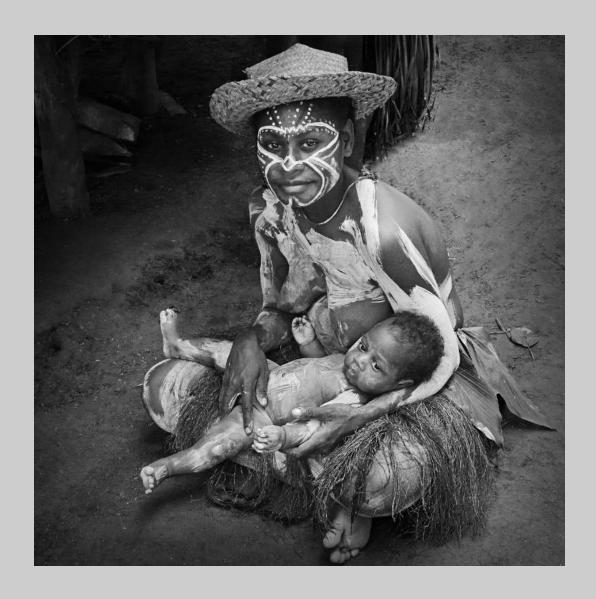

"MOTHER AND CHILD"
© RUTH GOLDWASSER (AUSTRALIA)
2020 Coachella International Exhibition of Photography
PID Monochrome General

PID Monochrome Page 86 https://www.coachella-ex.org/