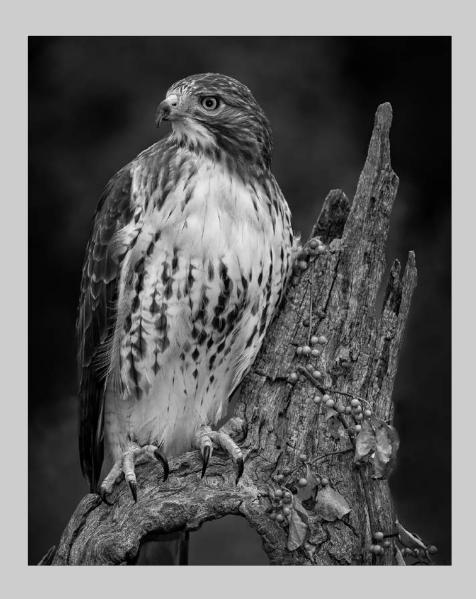

PID Monochrome Page 53 https://www.coachella-ex.org/

"ALERT RED-TAILED HAWK"
© DONALD DEDONATO, EPSA (USA)
2020 Coachella International Exhibition of Photography
PID Monochrome General

PID Monochrome Page 54 https://www.coachella-ex.org/