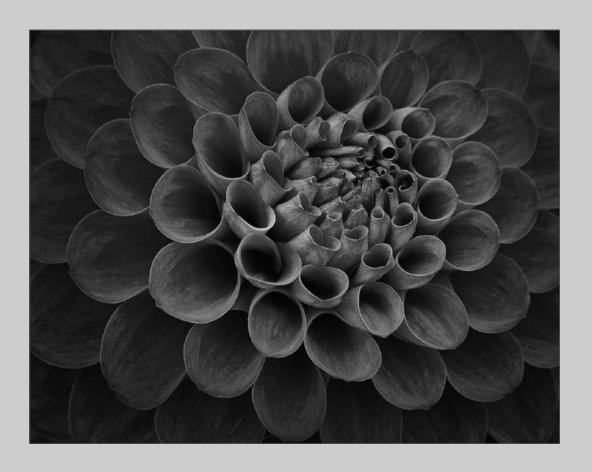

"FIVE WINDOWS MODIFIED"
© JUDY BURR, APSA, MPSA (USA)
2020 Coachella International Exhibition of Photography
PID Monochrome Theme - Patterns

PID Monochrome Page 28 https://www.coachella-ex.org/

"DAHLIA 3656"
© NAN CARDER, FPSA, MPSA2 (USA)
2020 Coachella International Exhibition of Photography
PID Monochrome Theme - Patterns
Judge's Choice