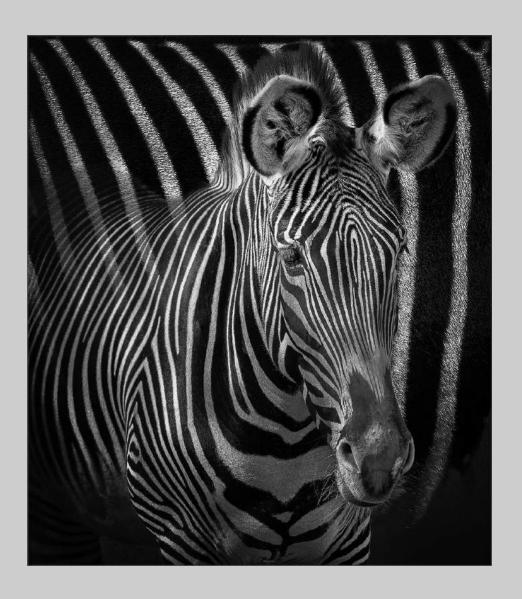

### "ZEBRA PATTERNS" © BOB BENSON, FPSA, EPSA (USA) 2020 Coachella International Exhibition of Photography PID Monochrome Theme - Patterns

PID Monochrome Page 16
https://www.coachella-ex.org/