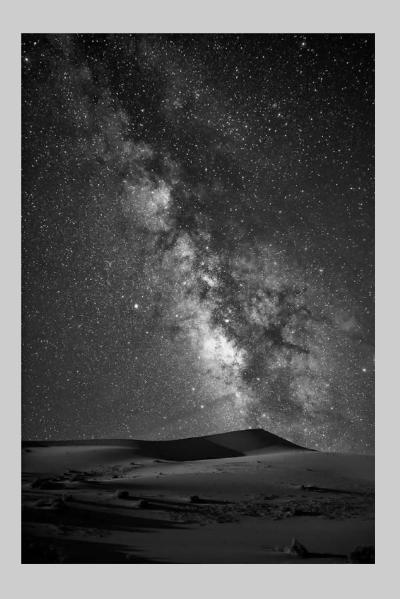

PID Monochrome Page 150

"MILKY WAY OVER EUREKA DUNES B&W"
© PETER SCIFRES (USA)
2020 Coachella International Exhibition of Photography
PID Monochrome General

PID Monochrome Page 151 https://www.coachella-ex.org/