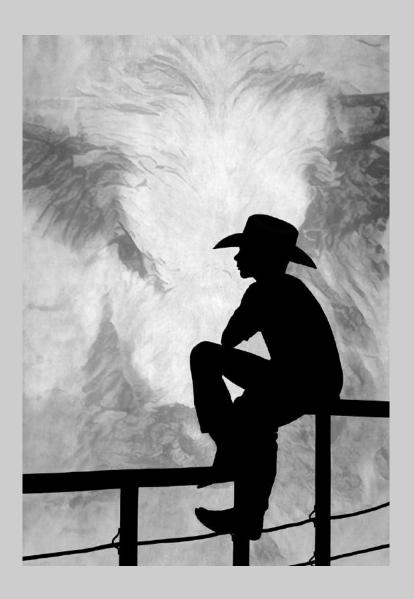

PID Monochrome Page 181 https://www.coachella-ex.org/

"BUTTERFLY TULIP"
© INGE VAUTRIN, PPSA (USA)
2020 Coachella International Exhibition of Photography
PID Monochrome General

PID Monochrome Page 182 https://www.coachella-ex.org/