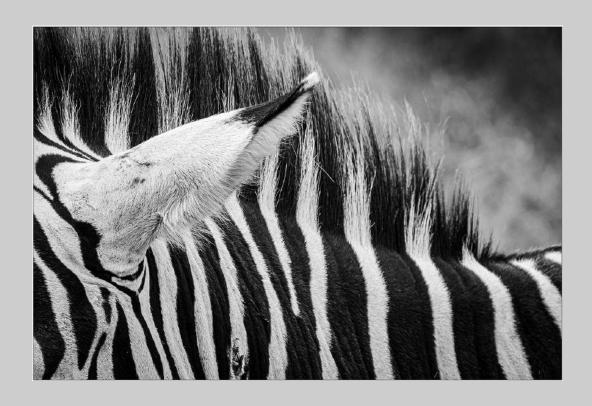

### "ZEBRA PATTERNS" © BOB BENSON, FPSA, EPSA (USA) 2020 Coachella International Exhibition of Photography PID Monochrome Theme - Patterns

PID Monochrome Page 16
https://www.coachella-ex.org/