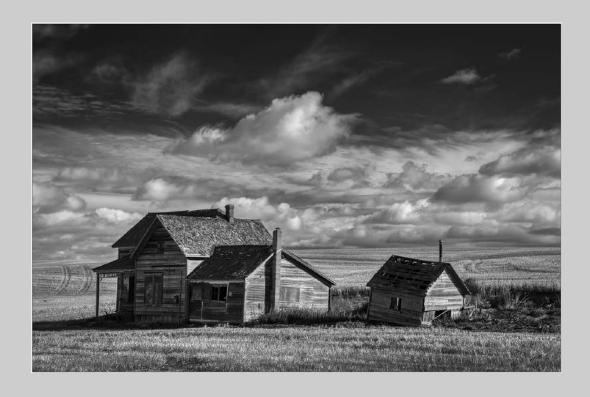

#### "DERELICT BARN" © NANCY PARKER (USA) 2020 Coachella International Exhibition of Photography PID Monochrome General

PID Monochrome Page 138