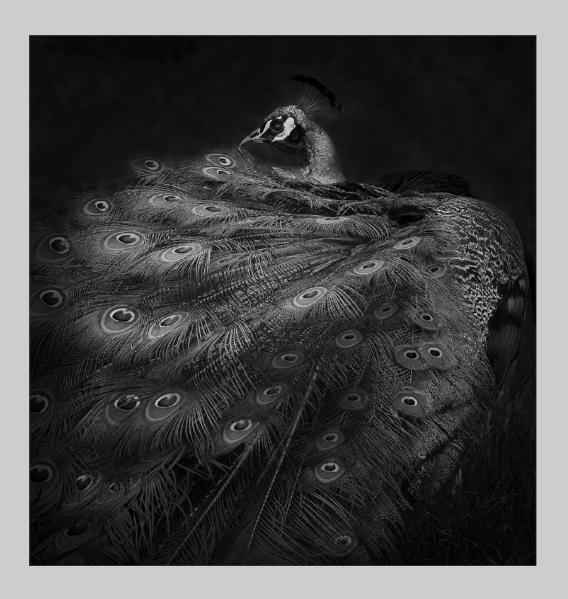

PID Monochrome Page 29

"PEACOCK 9892"
© NAN CARDER, FPSA, MPSA2 (USA)
2020 Coachella International Exhibition of Photography
PID Monochrome General
Judge's Choice

PID Monochrome Page 30