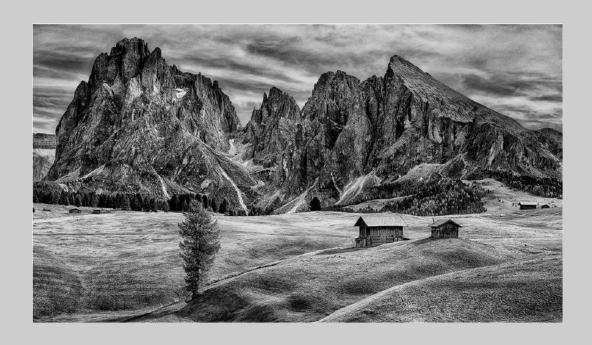

#### "SASSOLUNGO VAL GARDENA DOLOMITES" © PETER CLARK, APSA, GMPSA (ENGLAND) 2020 Coachella International Exhibition of Photography PID Monochrome General

PID Monochrome Page 42 https://www.coachella-ex.org/