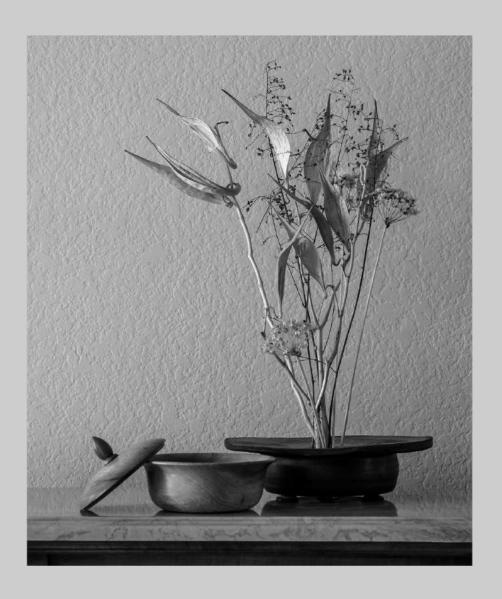

PID Monochrome Page 26

"WOODEN BOWL IN ENTRY"
© MARGARET BOIKE, APSA, MPSA (USA)
2020 Coachella International Exhibition of Photography
PID Monochrome General

PID Monochrome Page 27 https://www.coachella-ex.org/