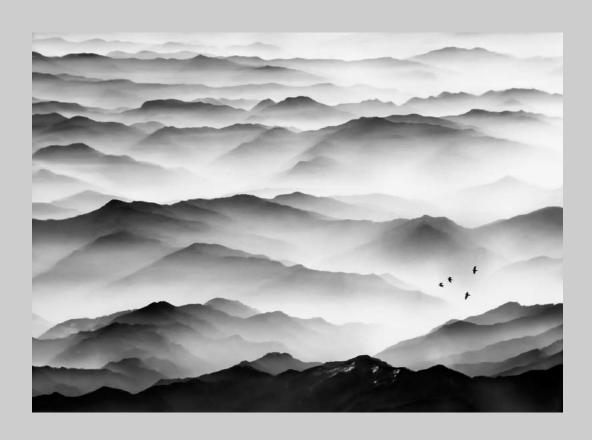

### "CAMELS IN TEH DESERT" © XIPING AN (CHINA) 2020 Coachella International Exhibition of Photography PID Monochrome General

PID Monochrome Page 7 https://www.coachella-ex.org/