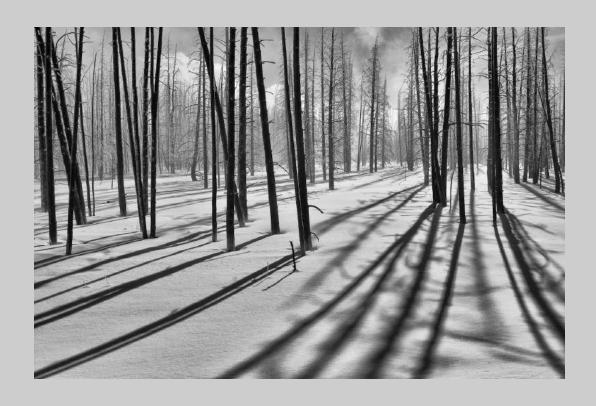

# "TREES AND SHADOWS" © ANNE WOODINGTON (GUERNSEY) 2020 Coachella International Exhibition of Photography PID Monochrome Theme - Patterns CVDCC Bronze

PID Monochrome Page 192