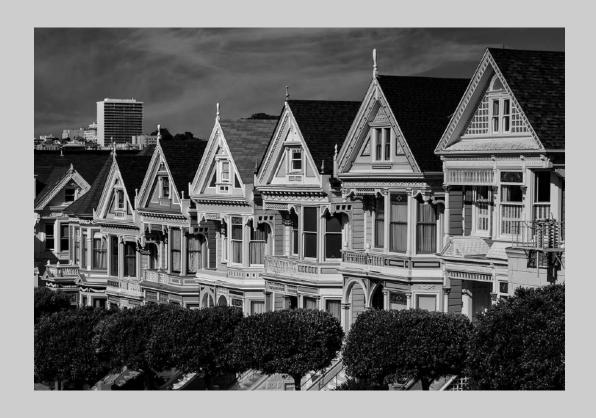

#### "SAN FRANCISCO VICTORIANS" © DONALD DEDONATO, EPSA (USA) 2020 Coachella International Exhibition of Photography PID Monochrome Theme - Patterns

PID Monochrome Page 56 https://www.coachella-ex.org/