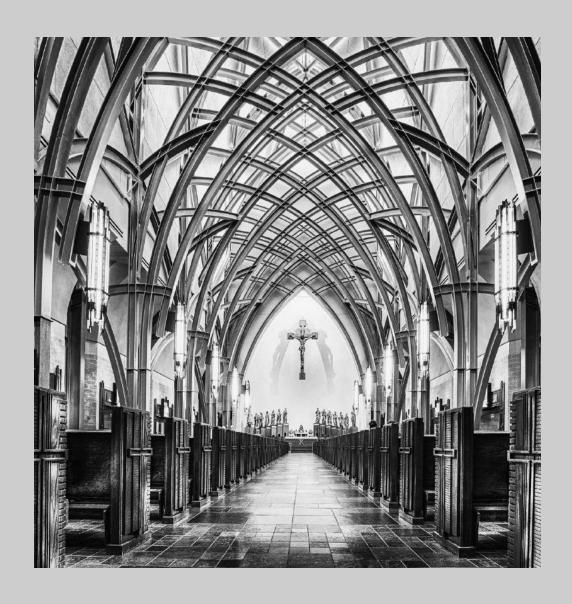

### "HALL OF SHADOWS" © JULIAN JOLLIFFE (USA) 2020 Coachella International Exhibition of Photography PID Monochrome General

PID Monochrome Page 101