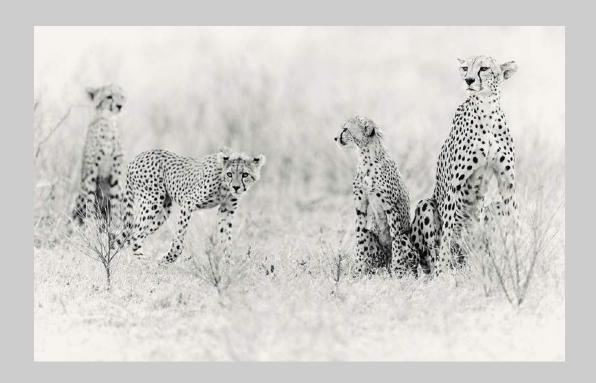

#### "CHEETAH FAMILY" © LESLEY MATTUCHIO (USA) 2020 Coachella International Exhibition of Photography PID Monochrome General

PID Monochrome Page 129

"DYING TULIPS 16"
© DEE MCMILLAN (USA)
2020 Coachella International Exhibition of Photography
PID Monochrome General