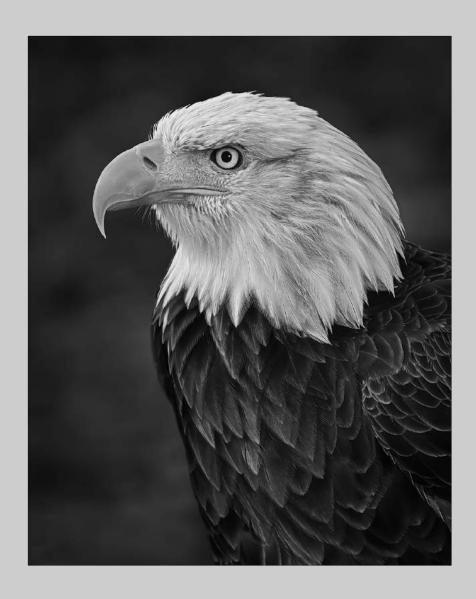

#### "THE STAIRCASE" © BRIAN DAVIS, MPSA (ENGLAND) 2020 Coachella International Exhibition of Photography PID Monochrome General

PID Monochrome Page 52

"ALERT BALD EAGLE"
© DONALD DEDONATO, EPSA (USA)
2020 Coachella International Exhibition of Photography
PID Monochrome General
CVDCC Bronze