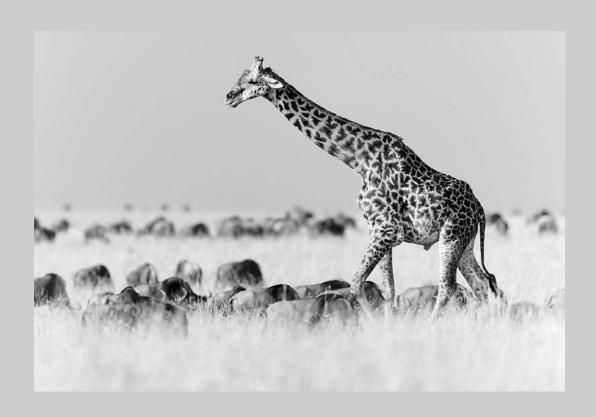

#### "ABOVE THE HERDS" © LESLEY MATTUCHIO (USA) 2020 Coachella International Exhibition of Photography PID Monochrome General

PID Monochrome Page 128 https://www.coachella-ex.org/