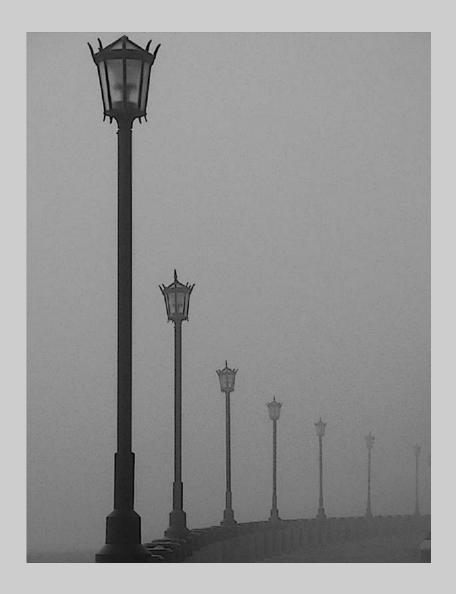

"STREETLIGHTS"
© MARIAN SANDBOTHE (USA)
2020 Coachella International Exhibition of Photography
PID Monochrome Theme - Patterns

PID Monochrome Page 147 https://www.coachella-ex.org/