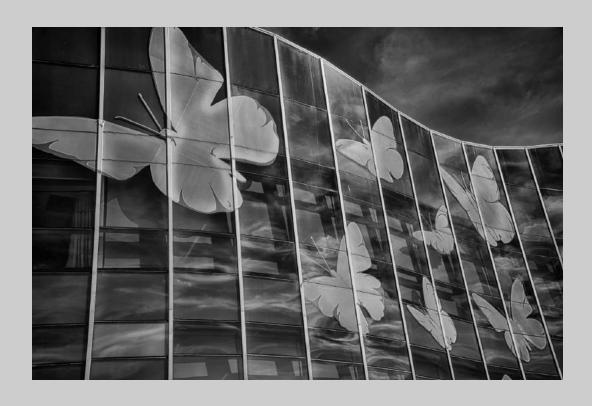

#### "BUTTERFLIES" © TERRY DICKERSON, PPSA (USA) 2020 Coachella International Exhibition of Photography PID Monochrome Theme - Patterns

PID Monochrome Page 64 https://www.coachella-ex.org/