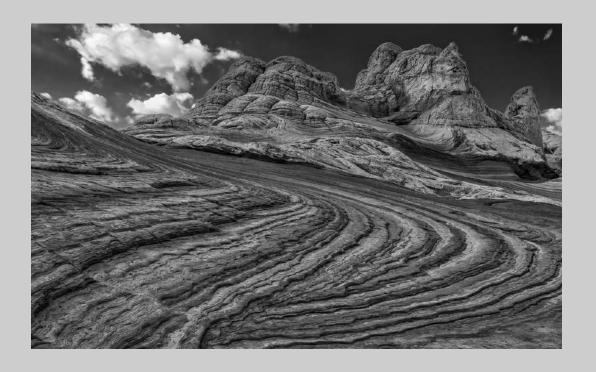

### "ERODED STRATA" © STEVEN FRIEDMAN (USA) 2020 Coachella International Exhibition of Photography PID Monochrome Theme - Patterns

PID Monochrome Page 76 https://www.coachella-ex.org/