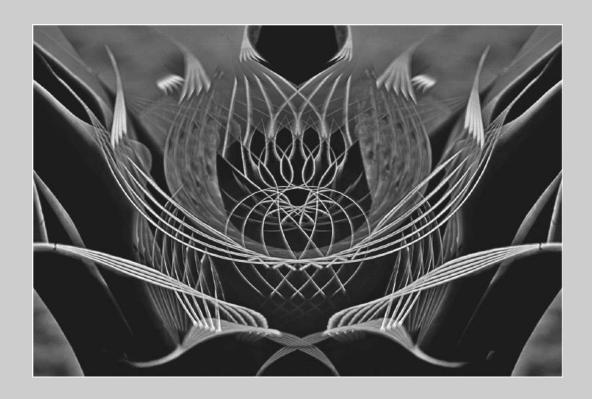

# "SWIRLING FEATHERS" © RUTH GOLDWASSER (AUSTRALIA) 2020 Coachella International Exhibition of Photography PID Monochrome Theme - Patterns CVDCC Silver

PID Monochrome Page 88 https://www.coachella-ex.org/