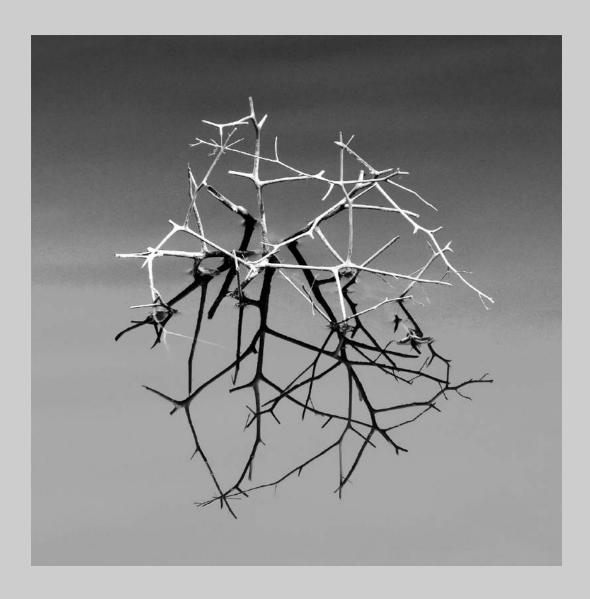

### "TREES ALIGNED" © GERALD FLEURY (USA) 2020 Coachella International Exhibition of Photography PID Monochrome General

PID Monochrome Page 73
https://www.coachella-ex.org/

"WIZARD STICKS"
© GERALD FLEURY (USA)
2020 Coachella International Exhibition of Photography
PID Monochrome Theme - Patterns
CVDCC Gold

PID Monochrome Page 74