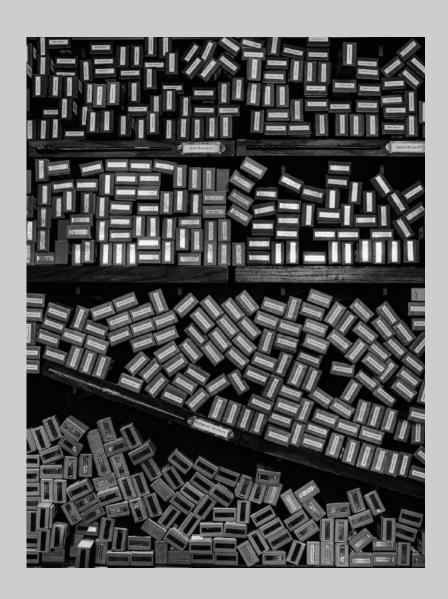

## "RECYCLED CARTRIDGES" © JOHN BEISHKE (USA) 2020 Coachella International Exhibition of Photography PID Monochrome Theme - Patterns HM

PID Monochrome Page 12

"CHIOSTRO DI SANTA CHIARA, NAPLES"
© BOB BENSON, FPSA, EPSA (USA)
2020 Coachella International Exhibition of Photography
PID Monochrome General