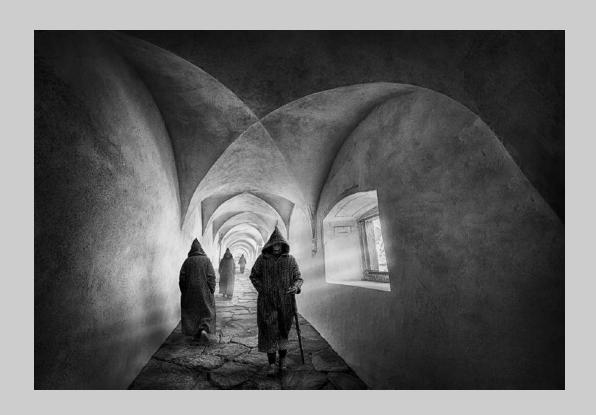

### "CARTHUSIAN MONASTERY 1" © ARNALDO PAULO CHE (HONG KONG) 2020 Coachella International Exhibition of Photography PID Monochrome General

PID Monochrome Page 33 https://www.coachella-ex.org/