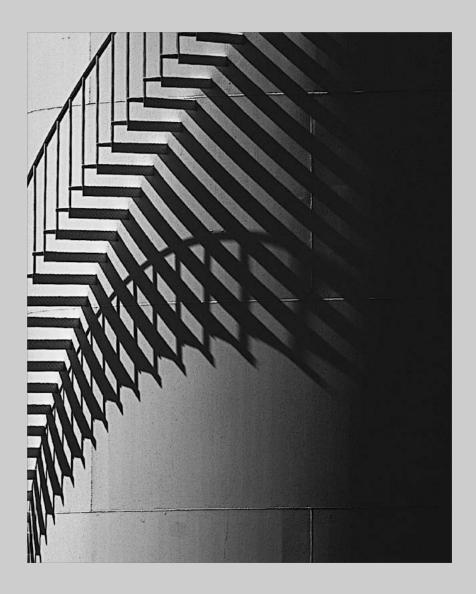

# "TANK STAIRS" © GERALD FLEURY (USA) 2020 Coachella International Exhibition of Photography PID Monochrome Theme - Patterns Judge's Choice

PID Monochrome Page 71 https://www.coachella-ex.org/