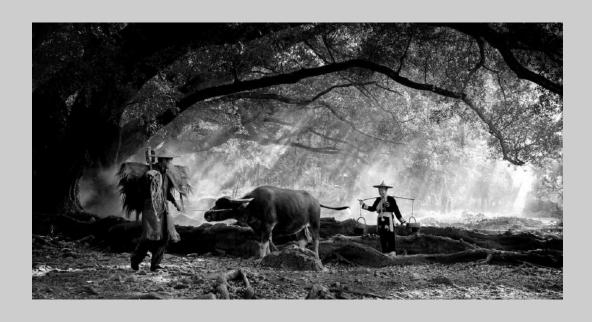

### "FOLLOW MY HUSBAND" © SHERMAN CHEANG (MACAU) 2020 Coachella International Exhibition of Photography PID Monochrome General

PID Monochrome Page 35 https://www.coachella-ex.org/