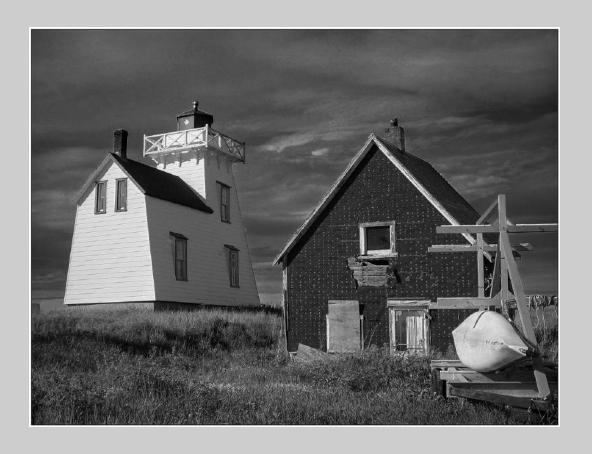

### "BOAT HOIST AT RUSTICO LIGHT" © PEGGY BENSON (USA) 2020 Coachella International Exhibition of Photography PID Monochrome General

PID Monochrome Page 17
https://www.coachella-ex.org/

"CEILING DETAIL"
© PEGGY BENSON (USA)
2020 Coachella International Exhibition of Photography
PID Monochrome Theme - Patterns