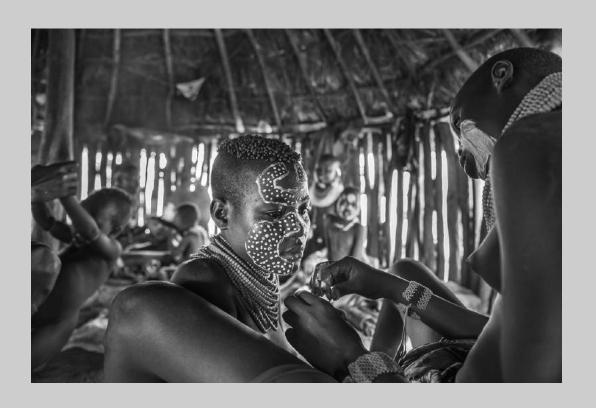

PID Monochrome Page 124 https://www.coachella-ex.org/

"JAISALMER WOMAN"
© LUC MAIRESSE, EPSA (BELGIUM)
2020 Coachella International Exhibition of Photography
PID Monochrome General

PID Monochrome Page 125 https://www.coachella-ex.org/