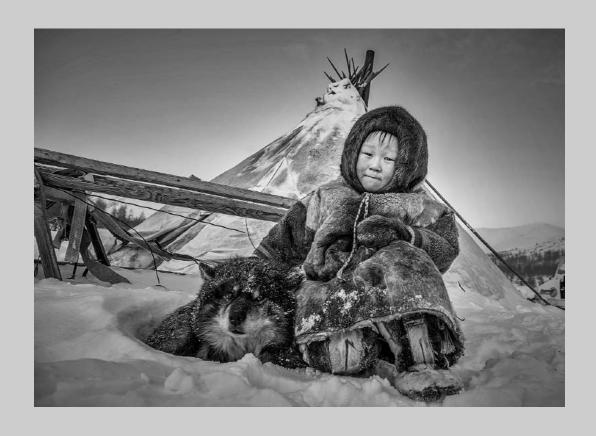

### "NENETS CHILD3" © XINXIN CHEN, GMPSA/P (CHINA) 2020 Coachella International Exhibition of Photography PID Monochrome General HM

PID Monochrome Page 38 https://www.coachella-ex.org/