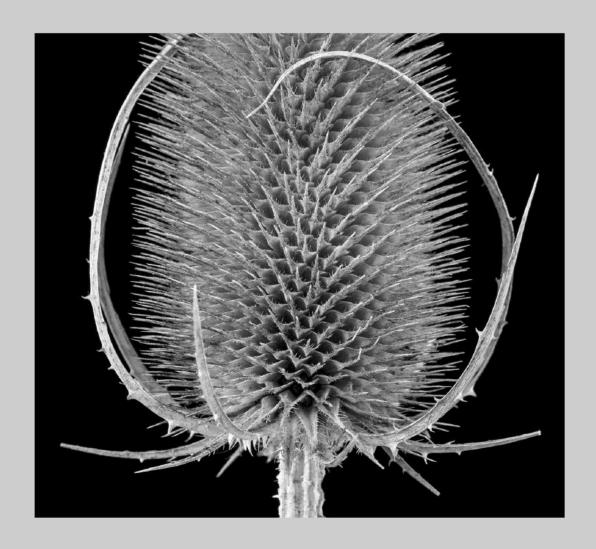

### "GATHERING CASSIA BLOOMS" © MARGARET BOIKE, APSA, MPSA (USA) 2020 Coachella International Exhibition of Photography PID Monochrome General

PID Monochrome Page 25 https://www.coachella-ex.org/

"TEASLE PATTERN"
© MARGARET BOIKE, APSA, MPSA (USA)
2020 Coachella International Exhibition of Photography
PID Monochrome Theme - Patterns