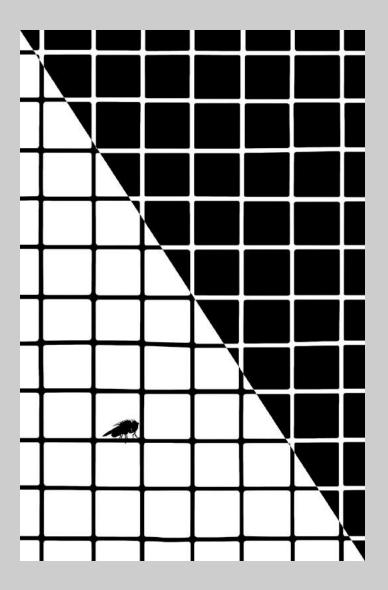

## "FLY HIGH" © KRISHNA BHAT, PPSA (INDIA) 2020 Coachella International Exhibition of Photography PID Monochrome Theme - Patterns CVDCC Bronze

PID Monochrome Page 23