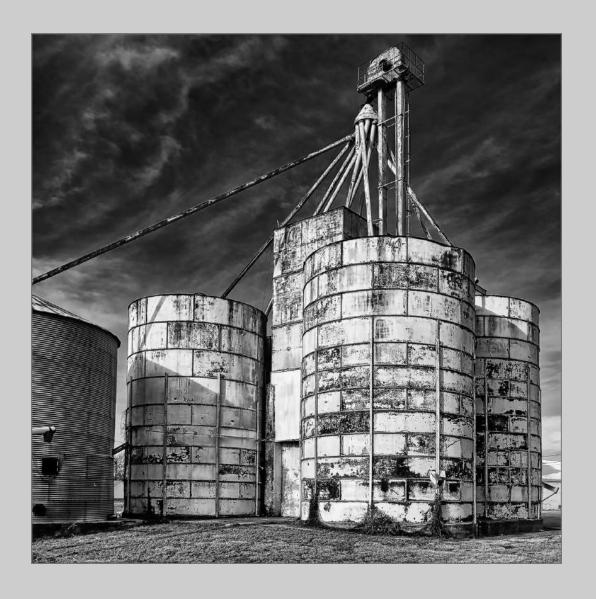

## "WEBBER FARM REVISITED" © BOB BENSON, FPSA, EPSA (USA) 2020 Coachella International Exhibition of Photography PID Monochrome General HM

PID Monochrome Page 15 https://www.coachella-ex.org/