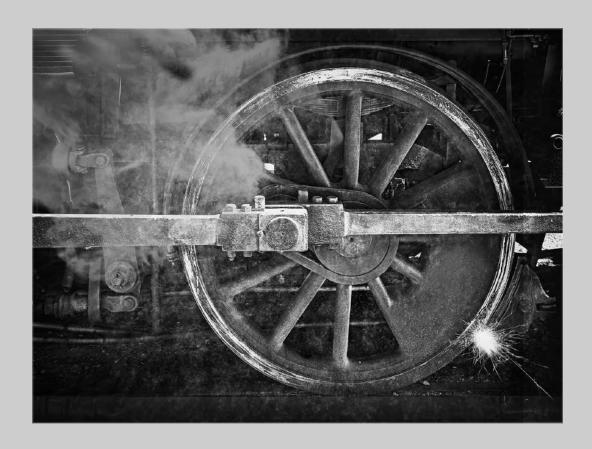

#### "SCREECHING TO A HALT" © WILLIAM LARUE (USA) 2020 Coachella International Exhibition of Photography PID Monochrome General

PID Monochrome Page 109