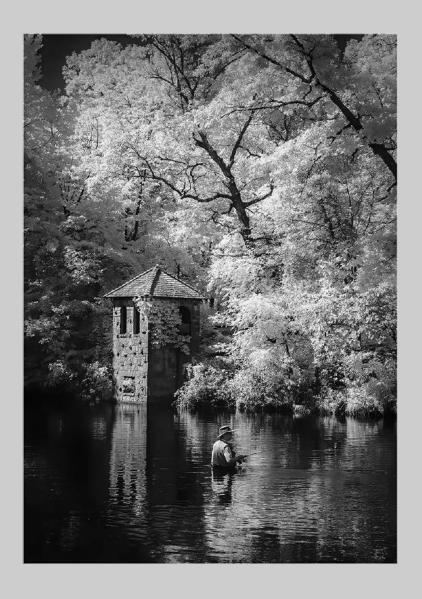

PID Monochrome Page 107

"FLY FISHING"
© WILLIAM LARUE (USA)
2020 Coachella International Exhibition of Photography
PID Monochrome General

PID Monochrome Page 108 https://www.coachella-ex.org/