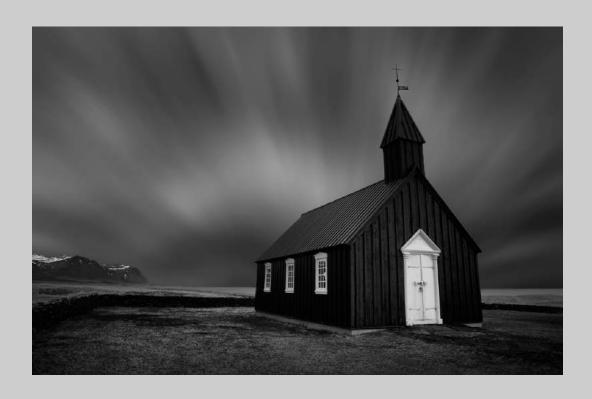

#### "BLACK CHURCH" © FRANTISEK TOTH (SLOVAKIA) 2020 Coachella International Exhibition of Photography PID Monochrome General

PID Monochrome Page 179