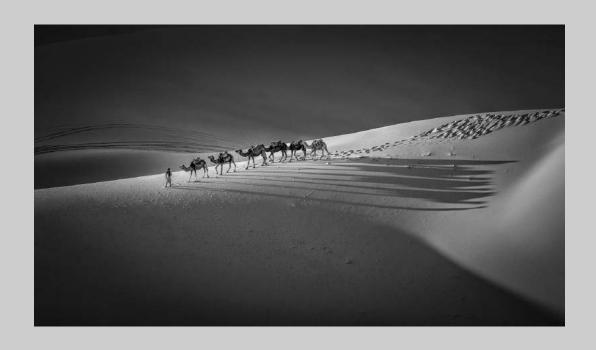

### "CAMELS IN TEH DESERT" © XIPING AN (CHINA) 2020 Coachella International Exhibition of Photography PID Monochrome General

PID Monochrome Page 7 https://www.coachella-ex.org/