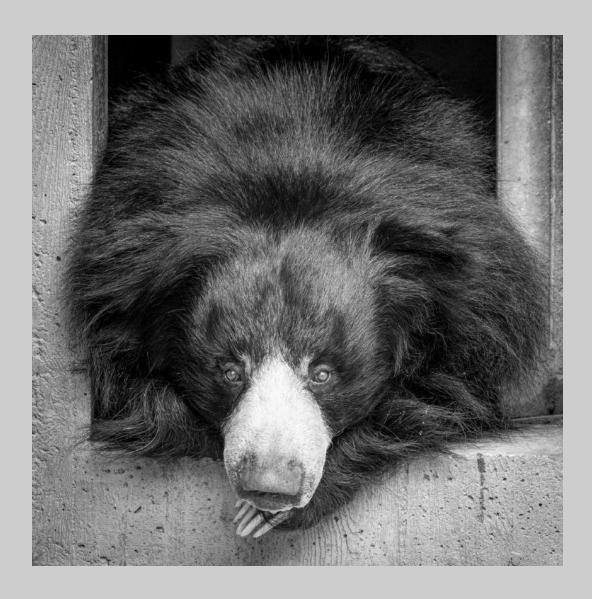

PID Monochrome Page 135 https://www.coachella-ex.org/

"SLOTH BEAR"
© TERRY MIRANDA (USA)
2020 Coachella International Exhibition of Photography
PID Monochrome General

PID Monochrome Page 136 https://www.coachella-ex.org/