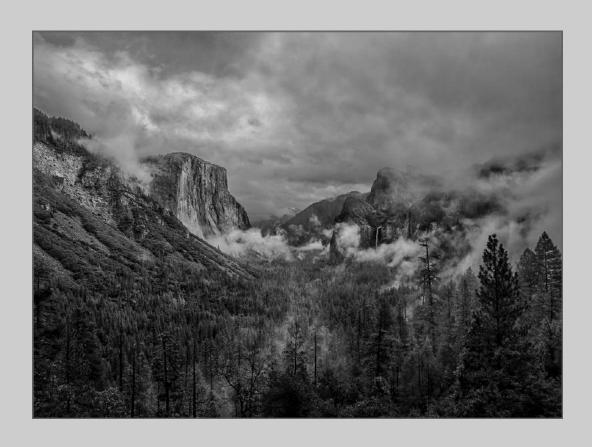

### "YOSEMITE VALLEY WINTER" © YOUMANS HSIONG, PPSA (USA) 2020 Coachella International Exhibition of Photography PID Monochrome General

PID Monochrome Page 97 https://www.coachella-ex.org/