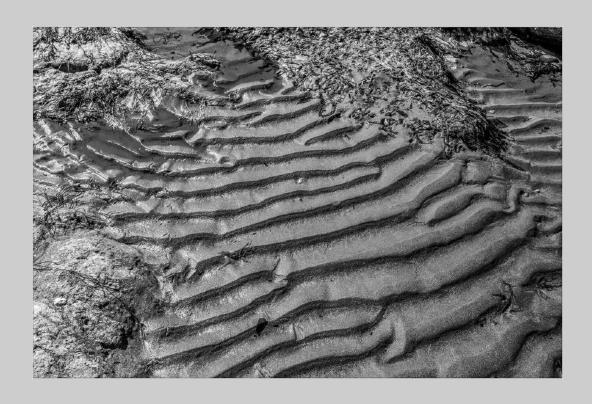

### "RIPPLES IN THE SAND" © PEGGY BENSON (USA) 2020 Coachella International Exhibition of Photography PID Monochrome Theme - Patterns

PID Monochrome Page 20 https://www.coachella-ex.org/