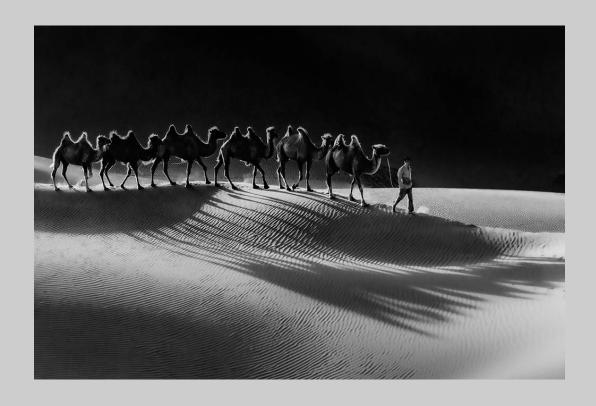

### "CAMELS IN TEH DESERT" © XIPING AN (CHINA) 2020 Coachella International Exhibition of Photography PID Monochrome General

PID Monochrome Page 7 https://www.coachella-ex.org/