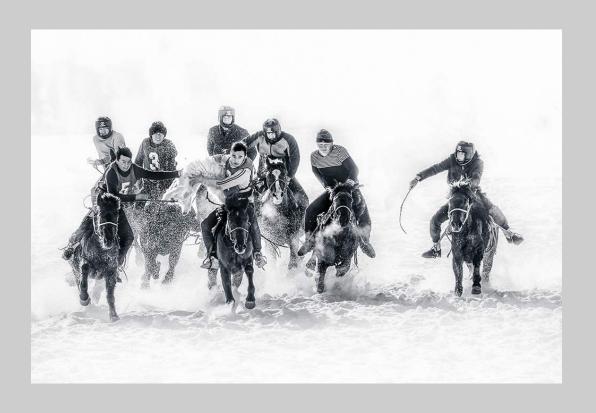

PID Monochrome Page 158 https://www.coachella-ex.org/

"READY TO RIDE"
© NANCY SPEAKER, QPSA (USA)
2020 Coachella International Exhibition of Photography
PID Monochrome General

PID Monochrome Page 159 https://www.coachella-ex.org/