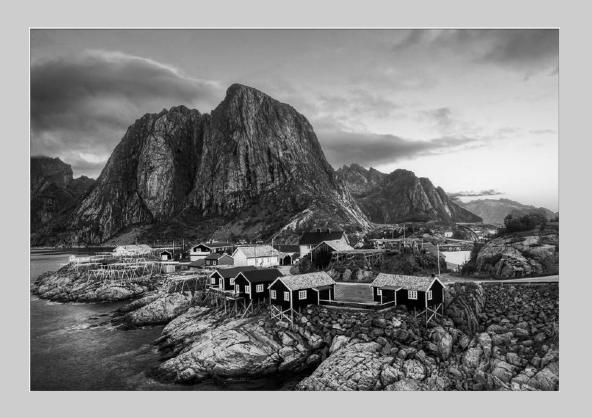

### "SUNRISE AT REINE" © PEGGY BENSON (USA) 2020 Coachella International Exhibition of Photography PID Monochrome General

PID Monochrome Page 22