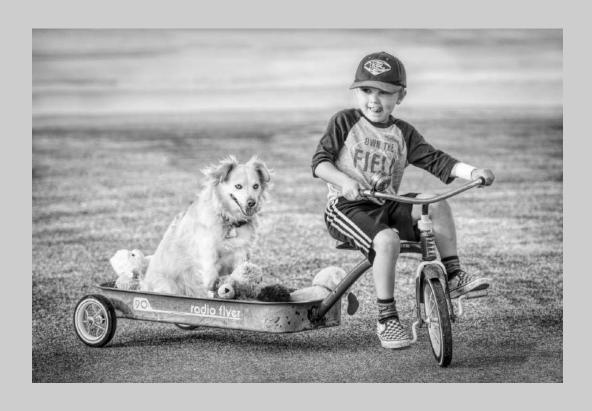

## "A BOY AND HIS DOG" © TERRY MIRANDA (USA) 2020 Coachella International Exhibition of Photography PID Monochrome General HM

PID Monochrome Page 134 https://www.coachella-ex.org/

"BIG STRAW HAT"
© TERRY MIRANDA (USA)
2020 Coachella International Exhibition of Photography
PID Monochrome General