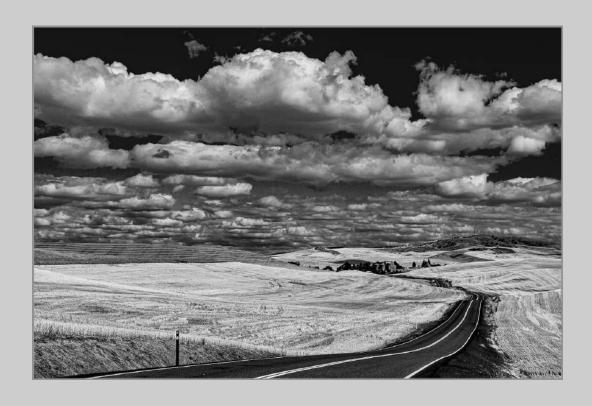

#### "CLOUDS OVER THE PALOUSE" © LYNN THOMPSON, FPSA, MPSA (USA) 2020 Coachella International Exhibition of Photography PID Monochrome General

PID Monochrome Page 172 https://www.coachella-ex.org/