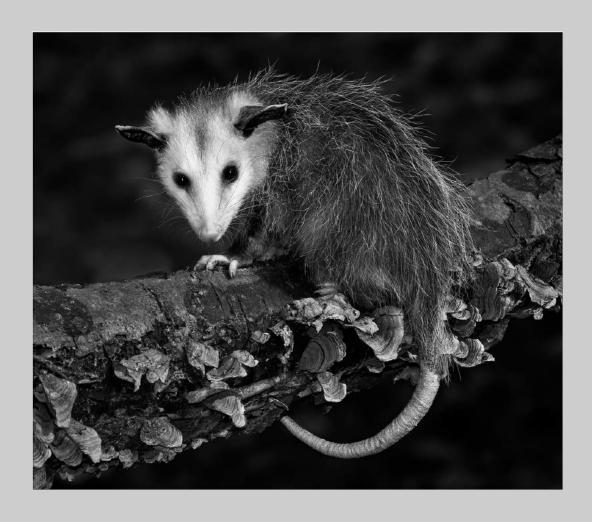

#### "JUVENILE OPOSSUM" © DONALD DEDONATO, EPSA (USA) 2020 Coachella International Exhibition of Photography PID Monochrome General

PID Monochrome Page 55 https://www.coachella-ex.org/