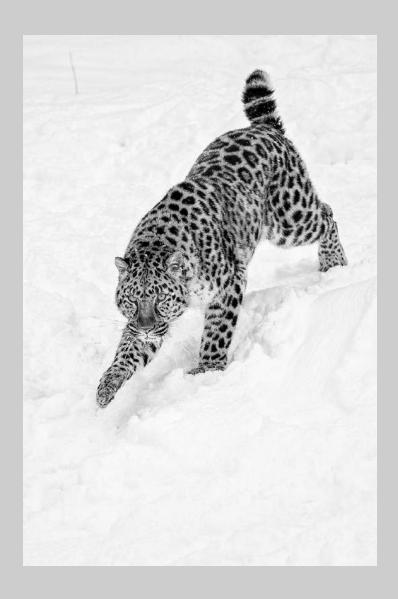

## "LEOPARD 10" © YI WAN, GMPSA/G (CHINA) 2020 Coachella International Exhibition of Photography PID Monochrome General

PID Monochrome Page 185 https://www.coachella-ex.org/