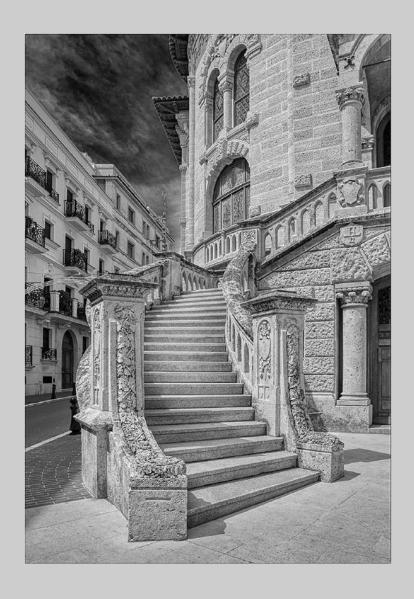

### "STAIRS AT PALACE OF JUSTICE" © PEGGY BENSON (USA) 2020 Coachella International Exhibition of Photography PID Monochrome General

PID Monochrome Page 21 https://www.coachella-ex.org/