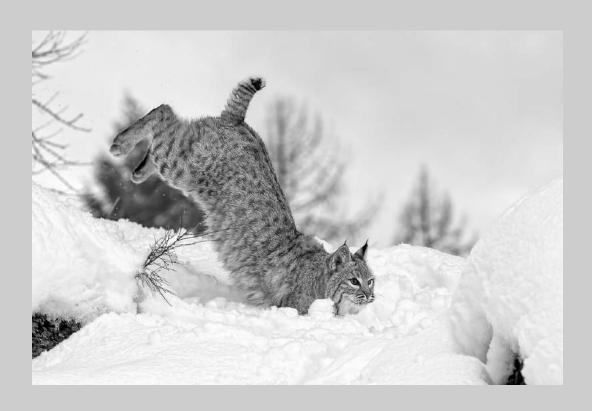

## "CANADA LYNX" © SANDRA CRANTZ, QPSA (USA) 2020 Coachella International Exhibition of Photography PID Monochrome General CVDCC Silver

PID Monochrome Page 48 https://www.coachella-ex.org/

"JUMP CLEARED"
© SANDRA CRANTZ, QPSA (USA)
2020 Coachella International Exhibition of Photography
PID Monochrome General