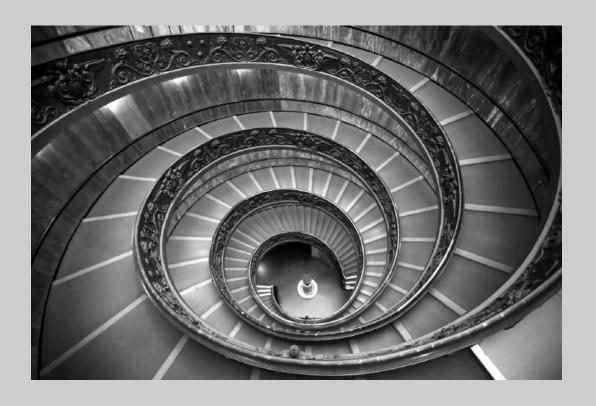

# "TANK STAIRS" © GERALD FLEURY (USA) 2020 Coachella International Exhibition of Photography PID Monochrome Theme - Patterns Judge's Choice

PID Monochrome Page 71 https://www.coachella-ex.org/