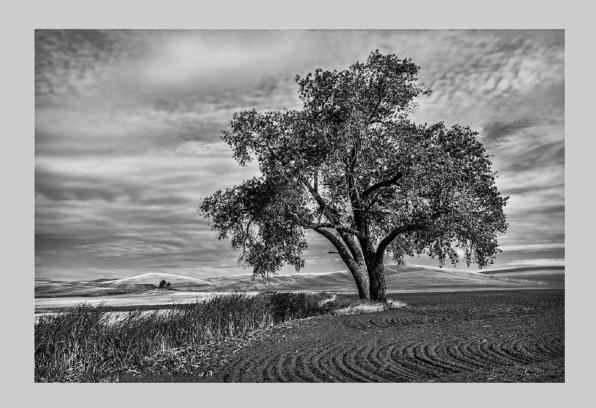

#### "LONE TREE PALOUSE" © ELLA SCHREIBER (USA) 2020 Coachella International Exhibition of Photography PID Monochrome General

PID Monochrome Page 148