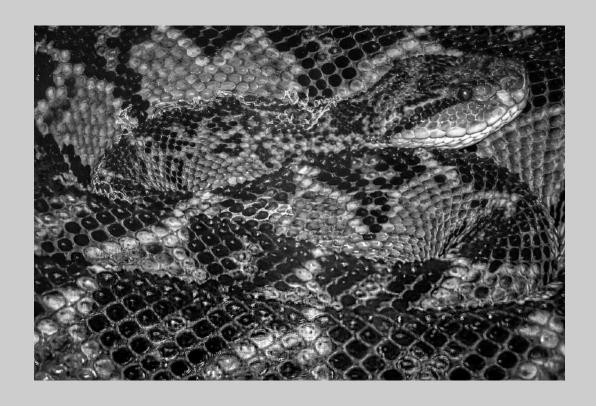

#### "DIAMOND BACK" © TERRY DICKERSON, PPSA (USA) 2020 Coachella International Exhibition of Photography PID Monochrome Theme - Patterns

PID Monochrome Page 66 https://www.coachella-ex.org/