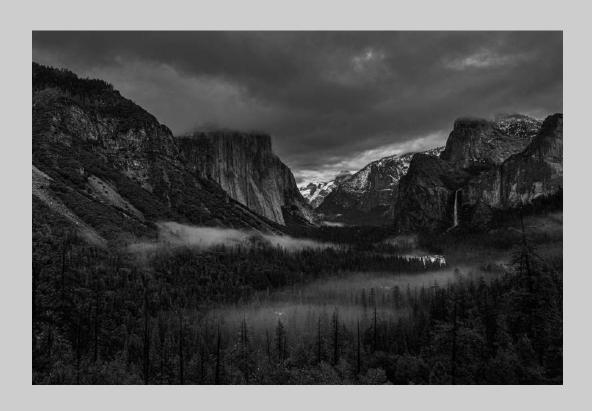

### "YOSEMITE TUNNEL VIEW 5141" © NAN CARDER, FPSA, MPSA2 (USA) 2020 Coachella International Exhibition of Photography PID Monochrome General

PID Monochrome Page 31 https://www.coachella-ex.org/

"ZEBRA 2104"
© NAN CARDER, FPSA, MPSA2 (USA)
2020 Coachella International Exhibition of Photography
PID Monochrome Theme - Patterns