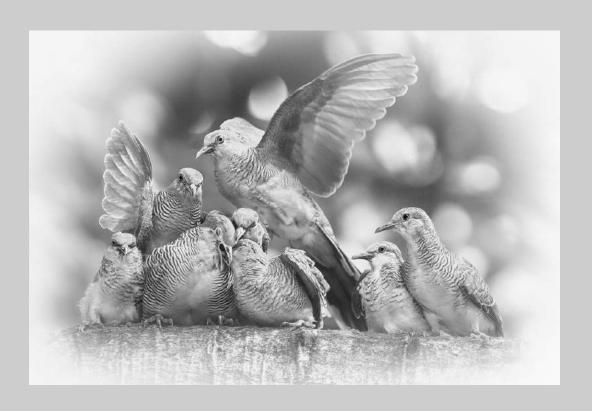

#### "PETAL POINTS" © DEE MCMILLAN (USA) 2020 Coachella International Exhibition of Photography PID Monochrome Theme - Patterns

PID Monochrome Page 132

"RAINY MULTNOMAH FALLS"
© DEE MCMILLAN (USA)
2020 Coachella International Exhibition of Photography
PID Monochrome General
PSA Best of Show Gold

PID Monochrome Page 133