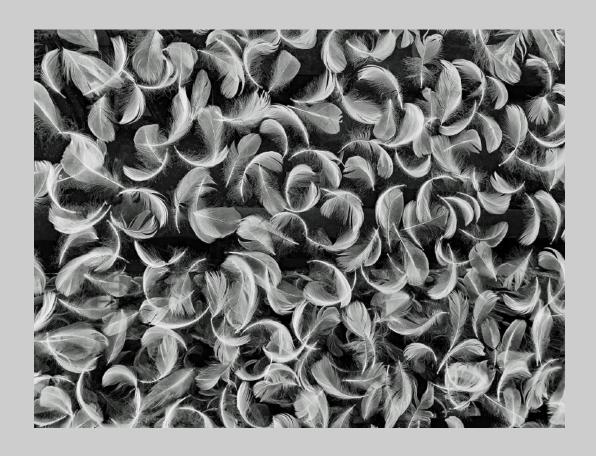

# "SWIRLING FEATHERS" © RUTH GOLDWASSER (AUSTRALIA) 2020 Coachella International Exhibition of Photography PID Monochrome Theme - Patterns CVDCC Silver

PID Monochrome Page 88 https://www.coachella-ex.org/