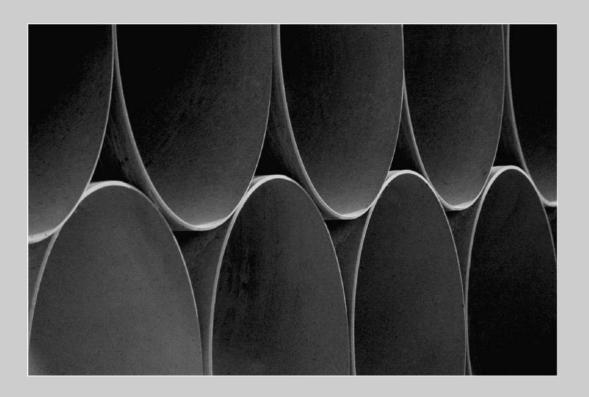

## "TITANIC SHAPES" © ROY SMITH (SCOTLAND) 2020 Coachella International Exhibition of Photography PID Monochrome Theme - Patterns HM

PID Monochrome Page 157

"DAINTY"
© NANCY SPEAKER, QPSA (USA)
2020 Coachella International Exhibition of Photography
PID Monochrome Theme - Patterns