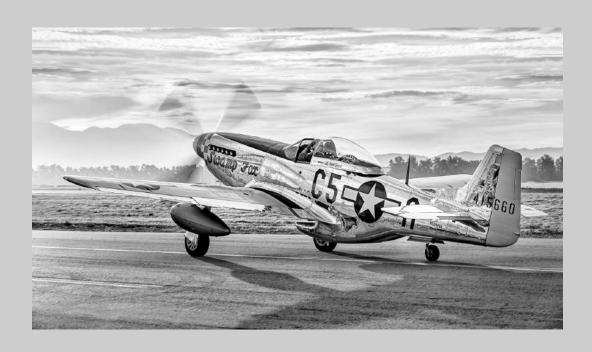

### "SWAMP FOX" © RICK GAUTHREAUX (USA) 2020 Coachella International Exhibition of Photography PID Monochrome General

PID Monochrome Page 83 https://www.coachella-ex.org/

"CLOWN IN MEXICO CITY"
© ROBYN GEORGES, APSA (AUSTRALIA)
2020 Coachella International Exhibition of Photography
PID Monochrome General
HM