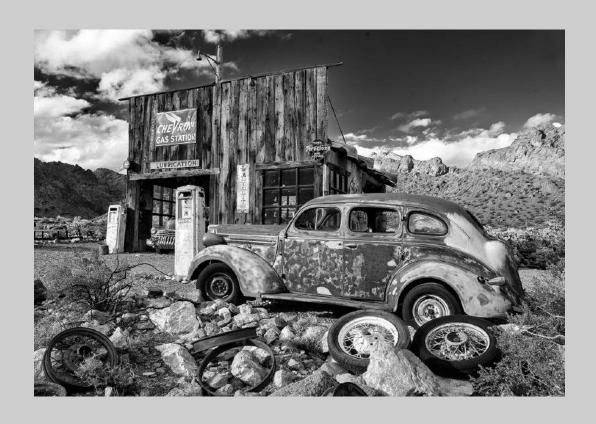

# "LUBRICATION" © ADRIAN LINES (ENGLAND) 2020 Coachella International Exhibition of Photography PID Monochrome General CVDCC Bronze

PID Monochrome Page 116