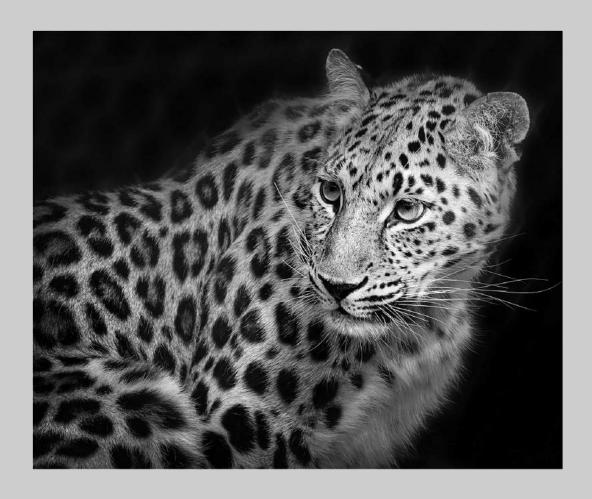

## "LEOPARD 10" © YI WAN, GMPSA/G (CHINA) 2020 Coachella International Exhibition of Photography PID Monochrome General

PID Monochrome Page 185 https://www.coachella-ex.org/