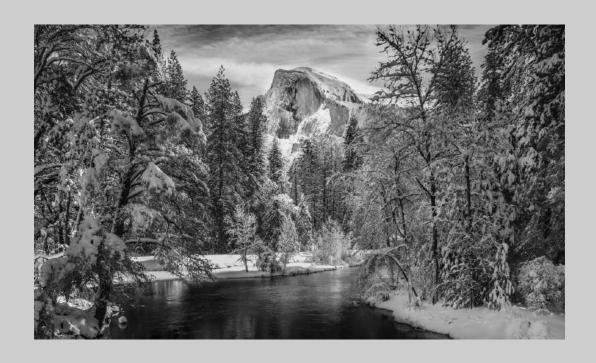

### "YOSEMITE VALLEY WINTER" © YOUMANS HSIONG, PPSA (USA) 2020 Coachella International Exhibition of Photography PID Monochrome General

PID Monochrome Page 97 https://www.coachella-ex.org/