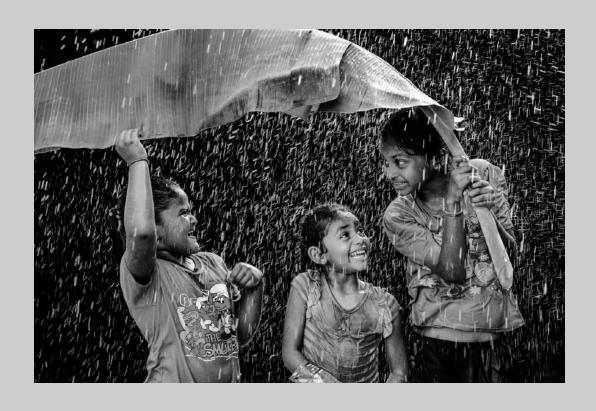

### "PLAYING IN THE RAIN" © SHERMAN CHEANG (MACAU) 2020 Coachella International Exhibition of Photography PID Monochrome General

PID Monochrome Page 36