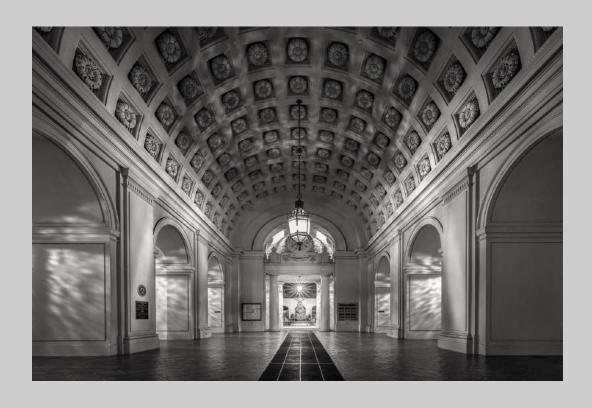

### "HALL OF SHADOWS" © JULIAN JOLLIFFE (USA) 2020 Coachella International Exhibition of Photography PID Monochrome General

PID Monochrome Page 101