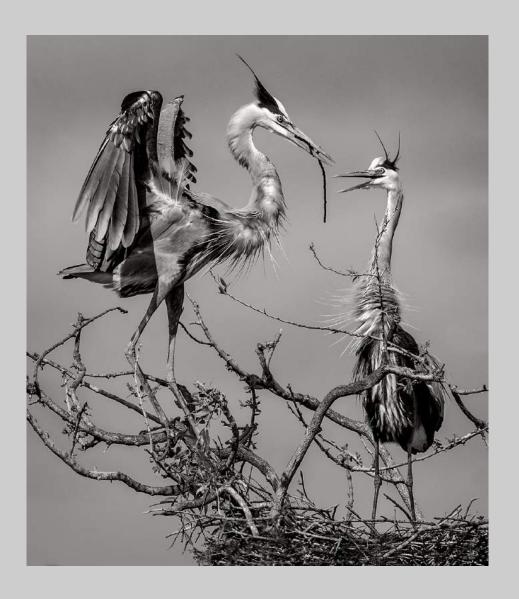

### "FOG IN THE DISTANCE 3664" © VIKI GAUL, APSA, PPSA (CANADA) 2020 Coachella International Exhibition of Photography PID Monochrome General

PID Monochrome Page 80 https://www.coachella-ex.org/

"GBH PAIR WITH STICK 1750"
© VIKI GAUL, APSA, PPSA (CANADA)
2020 Coachella International Exhibition of Photography
PID Monochrome General