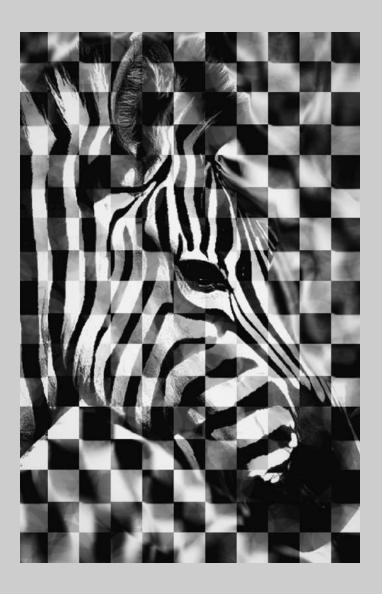

### "ZEBRA PATTERNS" © BOB BENSON, FPSA, EPSA (USA) 2020 Coachella International Exhibition of Photography PID Monochrome Theme - Patterns

PID Monochrome Page 16
https://www.coachella-ex.org/