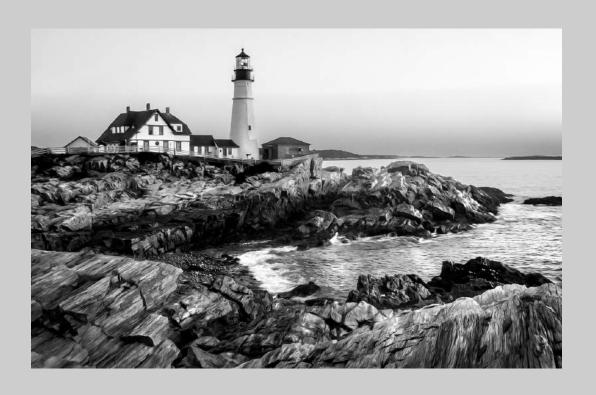

### "FOG IN THE DISTANCE 3664" © VIKI GAUL, APSA, PPSA (CANADA) 2020 Coachella International Exhibition of Photography PID Monochrome General

PID Monochrome Page 80 https://www.coachella-ex.org/

"GBH PAIR WITH STICK 1750"
© VIKI GAUL, APSA, PPSA (CANADA)
2020 Coachella International Exhibition of Photography
PID Monochrome General

PID Monochrome Page 81 https://www.coachella-ex.org/

"BIG SUR COAST"
© HEIDI GAUTHREAUX (USA)
2020 Coachella International Exhibition of Photography
PID Monochrome General

PID Monochrome Page 82 https://www.coachella-ex.org/