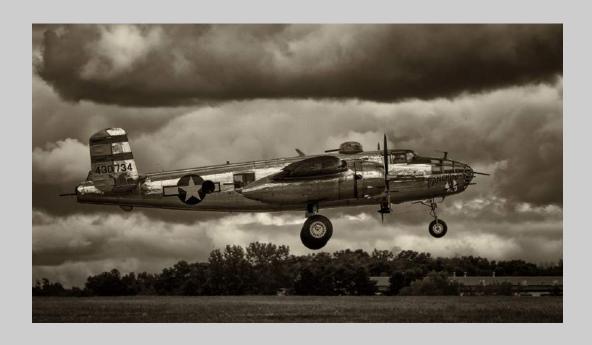

#### "PANCHITO CLOUDY DAY TAKEOFF" © ALBERT FIGUCCIO (USA) 2020 Coachella International Exhibition of Photography PID Monochrome General

PID Monochrome Page 69 https://www.coachella-ex.org/