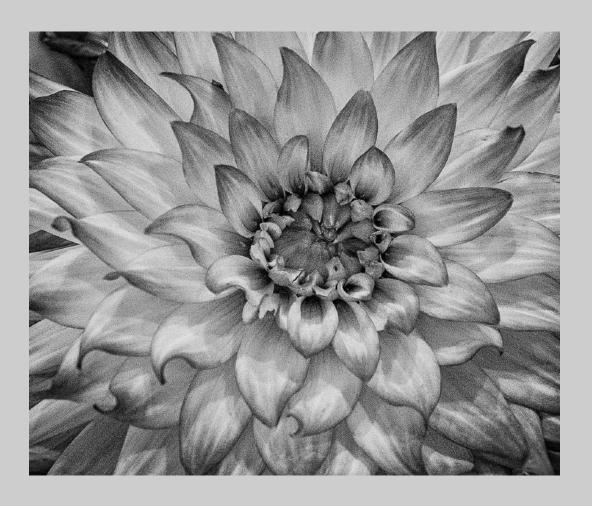

"FIVE WINDOWS MODIFIED"
© JUDY BURR, APSA, MPSA (USA)
2020 Coachella International Exhibition of Photography
PID Monochrome Theme - Patterns

PID Monochrome Page 28 https://www.coachella-ex.org/

"DAHLIA 3656"
© NAN CARDER, FPSA, MPSA2 (USA)
2020 Coachella International Exhibition of Photography
PID Monochrome Theme - Patterns
Judge's Choice