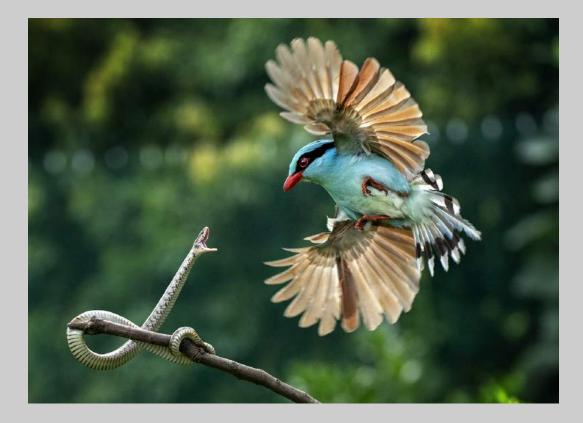

# "BIRD AND SNAKE FIGHTING" © SHERMAN CHEANG (MACAU) 2020 Coachella International Exhibition of Photography PID Color General CVDCC Bronze

PID Color Page 40