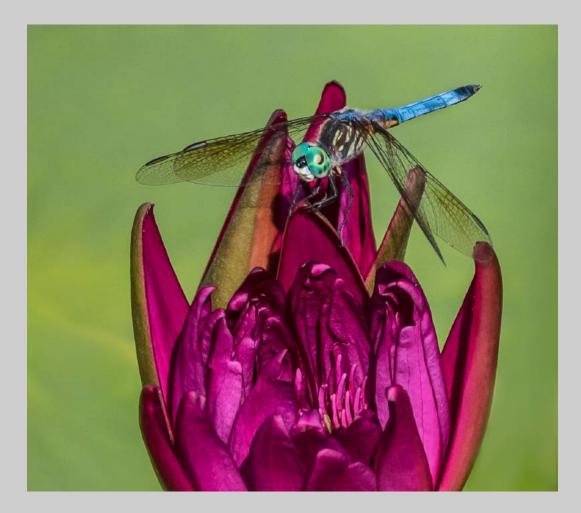

# "I LIKE DRAGONFLY" © SHERMAN CHEANG (MACAU) 2020 Coachella International Exhibition of Photography PID Color General

PID Color Page 41