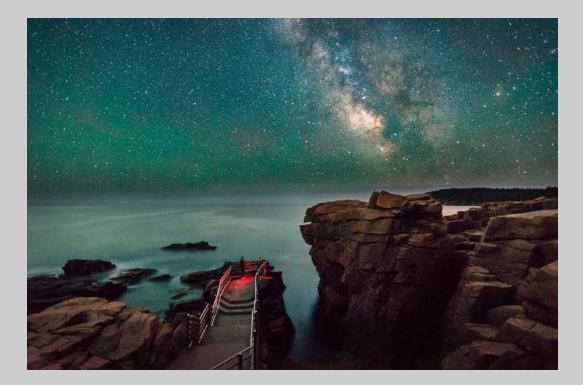

## "THUNDER HOLE - ACADIA NATIONAL PARK" © JATINKUMAR THAKKAR (USA) 2020 Coachella International Exhibition of Photography PID Color General

PID Color Page 241