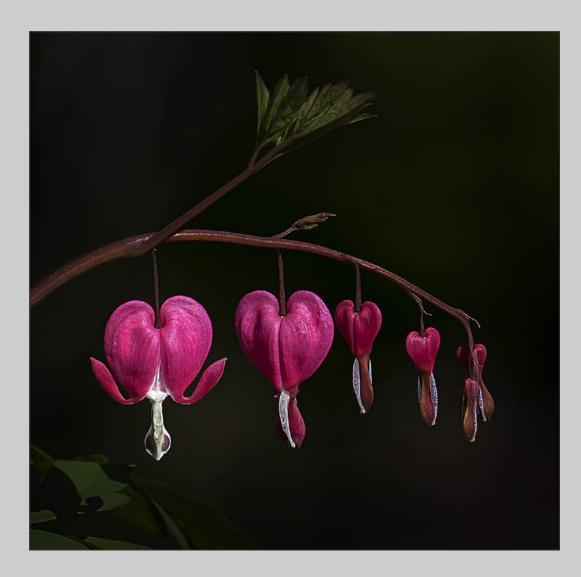

## "BLEEDING HEART 2019" © NANCY PARKER (USA) 2020 Coachella International Exhibition of Photography PID Color Theme - Flowers

PID Color Page 179