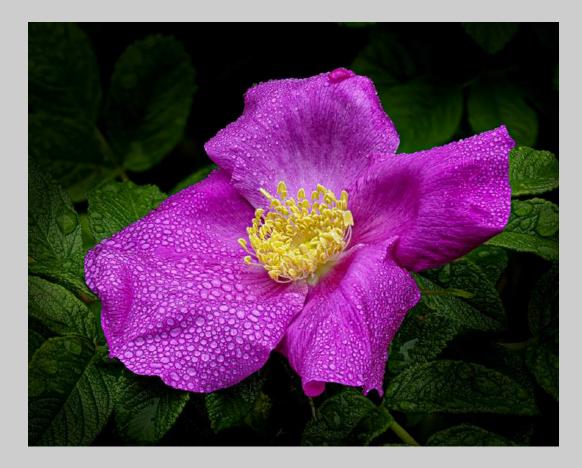

#### "HIBISCUS 3979" © NAN CARDER, FPSA, MPSA2 (USA) 2020 Coachella International Exhibition of Photography PID Color Theme - Flowers PSA Best of Show Gold

PID Color Page 30