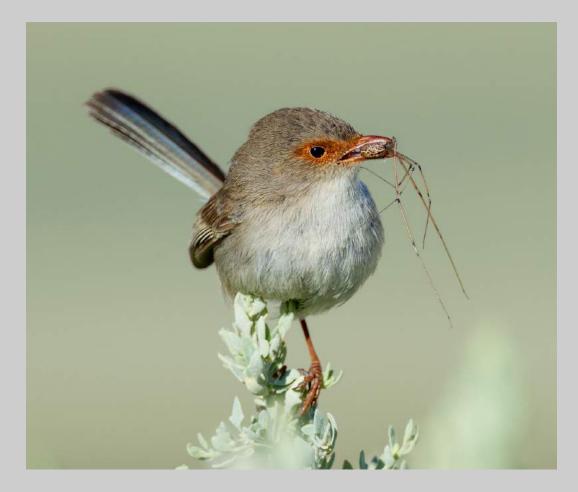

# "JENNY WREN WITH SPIDER 13" © JENNI HORSNELL, GMPSA/S (AUSTRALIA) 2020 Coachella International Exhibition of Photography PID Color General

PID Color Page 118