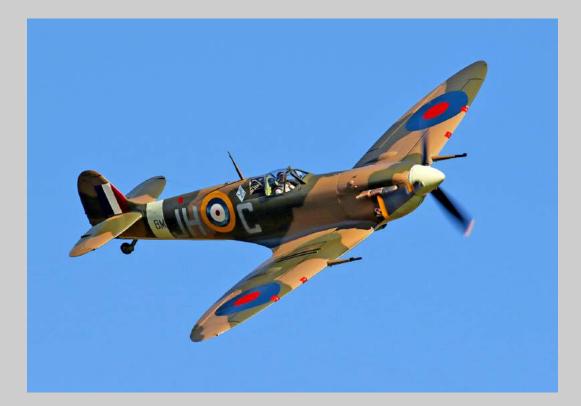

## "SPITFIRE" © RON GAFNEY, PSA4 (ENGLAND) 2020 Coachella International Exhibition of Photography PID Color General

PID Color Page 93