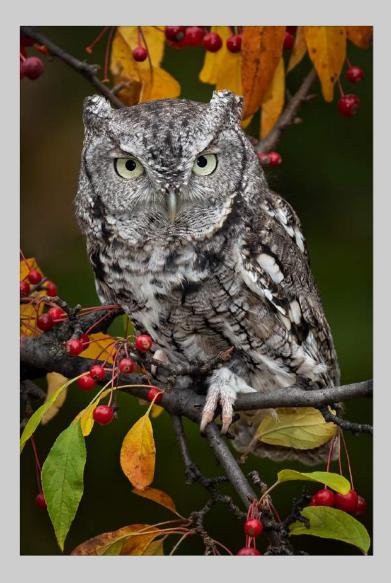

# "GRAY SCREECH WITH BERRIES" © DONALD DEDONATO, EPSA (USA) 2020 Coachella International Exhibition of Photography PID Color General

PID Color Page 73