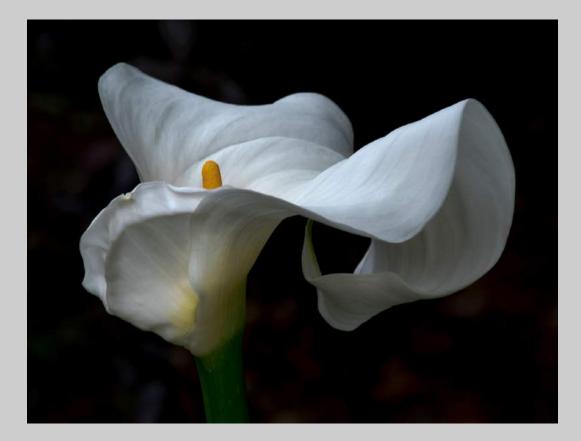

# "CALA LILY LARGE CURVED BLOSSOM" © BURR PRESTON, EPSA (USA) 2020 Coachella International Exhibition of Photography PID Color Theme - Flowers

PID Color Page 181