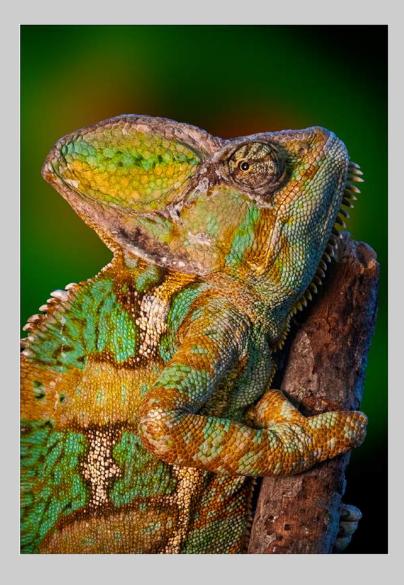

#### "CHAMELEON OF MANY COLORS" © BOB BENSON, FPSA, EPSA (USA) 2020 Coachella International Exhibition of Photography PID Color General

PID Color Page 18