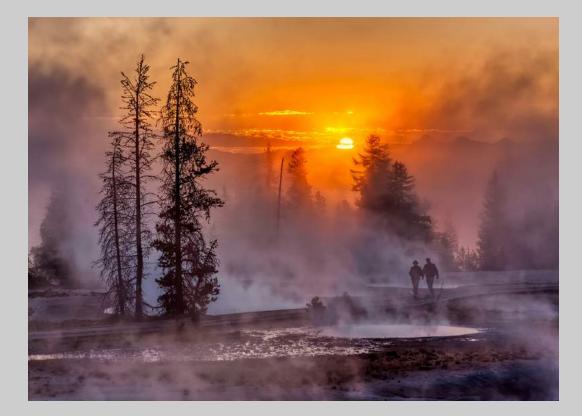

# "THE SUMMER END FOG" © YOUMANS HSIONG, PPSA (USA) 2020 Coachella International Exhibition of Photography PID Color General

PID Color Page 122