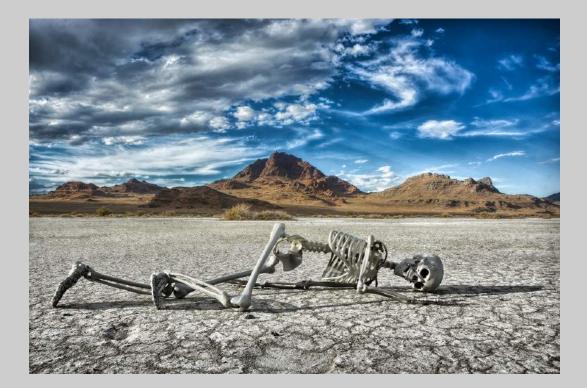

#### "EXPLOSION" © ROY SMITH (SCOTLAND) 2020 Coachella International Exhibition of Photography PID Color Theme - Flowers HM

PID Color Page 209