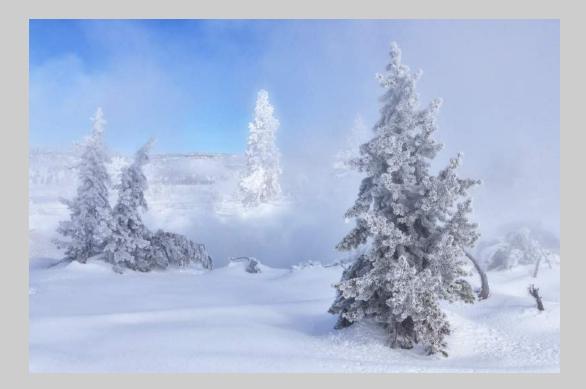

# "SNOW LADEN TREES" © ANNE WOODINGTON (GUERNSEY) 2020 Coachella International Exhibition of Photography PID Color General

PID Color Page 267