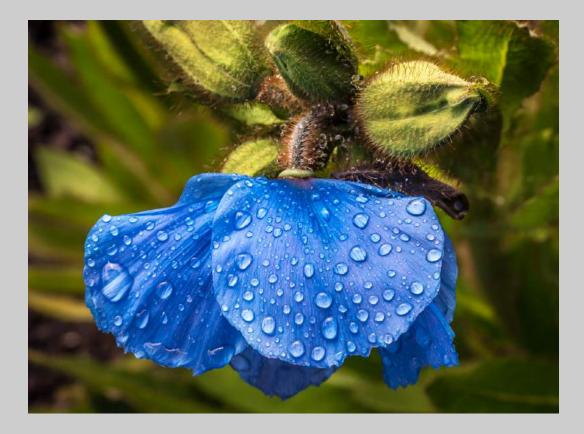

#### "HIMALAYAN POPPY" © ROY SMITH (SCOTLAND) 2020 Coachella International Exhibition of Photography PID Color Theme - Flowers HM

PID Color Page 210