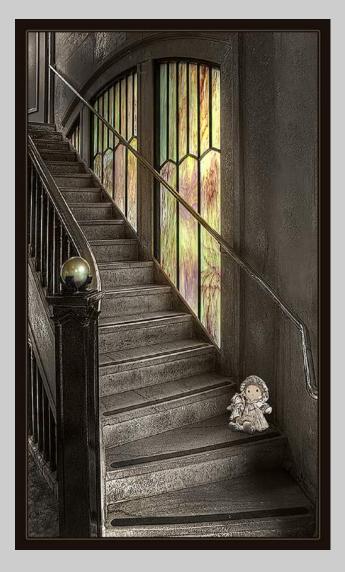

## "SITTING ON THE STAIRS" © KATHLEEN ODONNELL (USA) 2020 Coachella International Exhibition of Photography PID Color General

PID Color Page 170