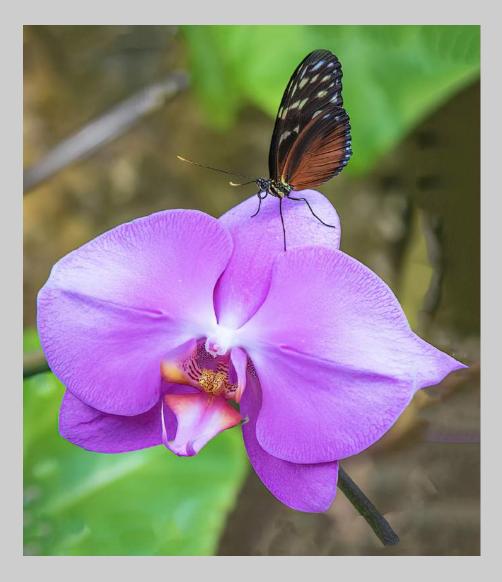

# "BUTTERFLY ON ORCHAD" © ERIK ROSENGREN, FPSA, PPSA (USA) 2020 Coachella International Exhibition of Photography PID Color Theme - Flowers

PID Color Page 189