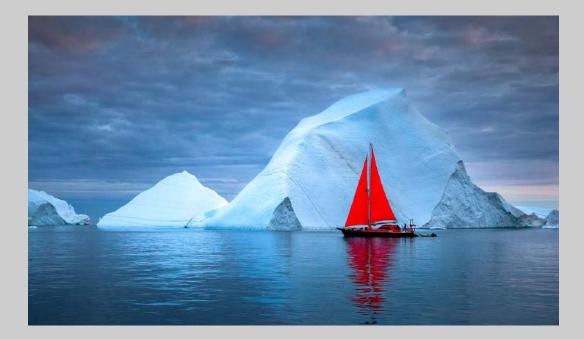

#### "IN THE VASTNESS OF ARCTIC 1" © SERGEY AGAPOV (RUSSIAN FEDERATION) 2020 Coachella International Exhibition of Photography PID Color General

PID Color Page 10