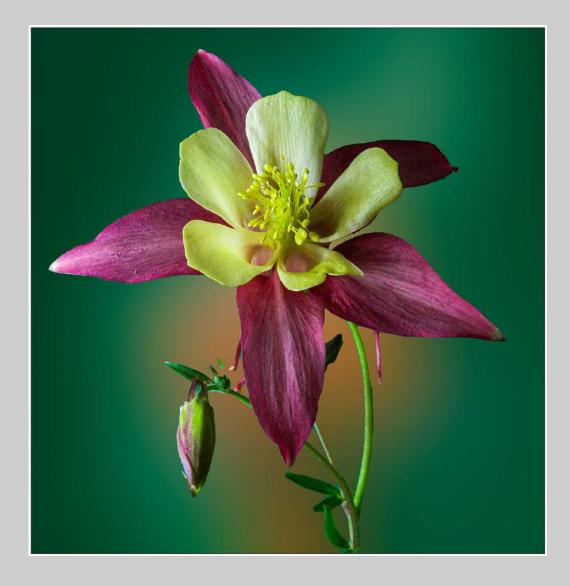

#### "COLUMBINE FLOWER AND BUD" © PEGGY BENSON (USA) 2020 Coachella International Exhibition of Photography PID Color Theme - Flowers

PID Color Page 22