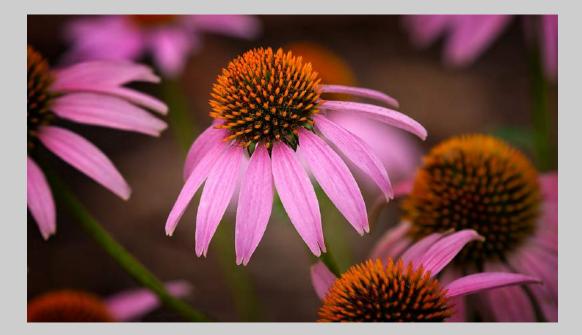

#### "HIBISCUS 3979" © NAN CARDER, FPSA, MPSA2 (USA) 2020 Coachella International Exhibition of Photography PID Color Theme - Flowers PSA Best of Show Gold

PID Color Page 30