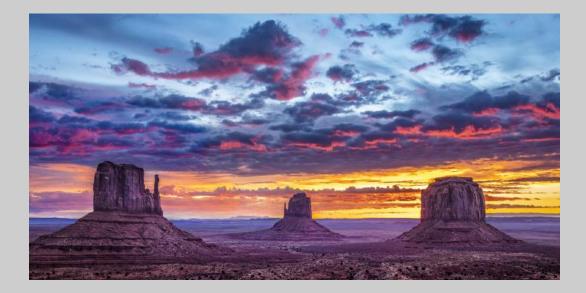

#### "MONUMENT VALLEY SUNRISE" © KEN DUQUAINE (USA) 2020 Coachella International Exhibition of Photography PID Color General HM

PID Color Page 84