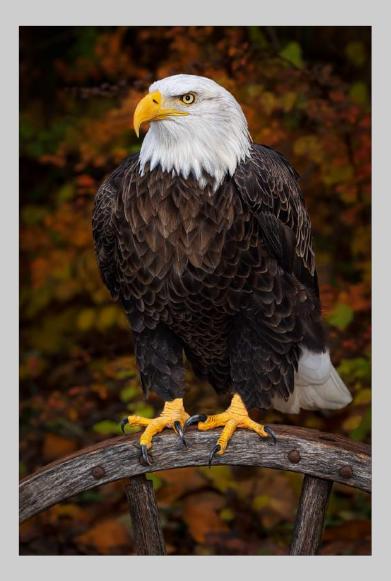

# "EAGLE ON WAGON WHEEL" © DONALD DEDONATO, EPSA (USA) 2020 Coachella International Exhibition of Photography PID Color General

PID Color Page 71