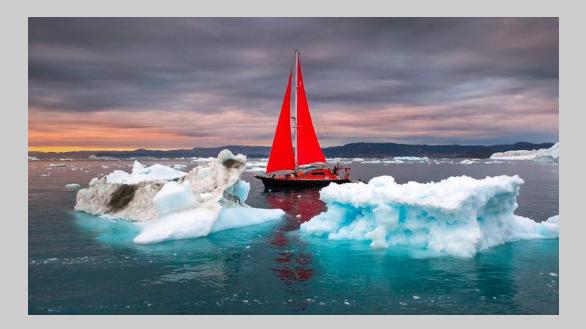

#### "SUNSET GREENLAND" © SERGEY AGAPOV (RUSSIAN FEDERATION) 2020 Coachella International Exhibition of Photography PID Color General

PID Color Page 11