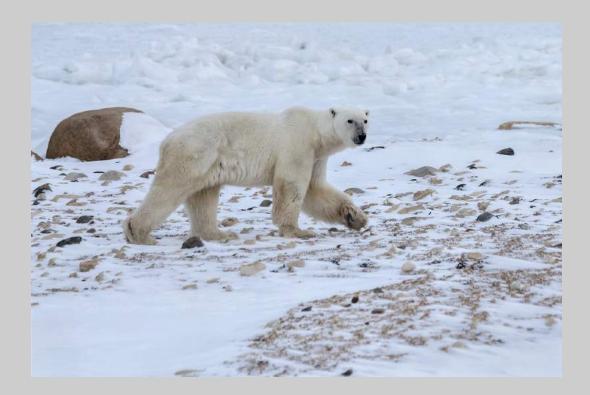

## "WINTER ISLAND" © AMY MUSINSKY (USA) 2020 Coachella International Exhibition of Photography PID Color General

PID Color Page 165