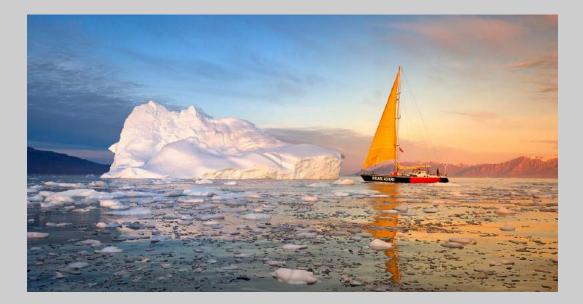

#### "GREENLAND FJORDS" © SERGEY AGAPOV (RUSSIAN FEDERATION) 2020 Coachella International Exhibition of Photography PID Color General

PID Color Page 9