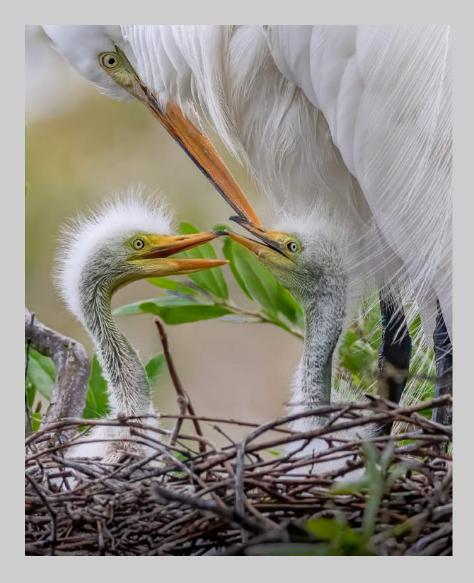

#### "EGRET CHICKS 4604" © MARGARET HENNES, PPSA (USA) 2020 Coachella International Exhibition of Photography PID Color General HM

PID Color Page 106