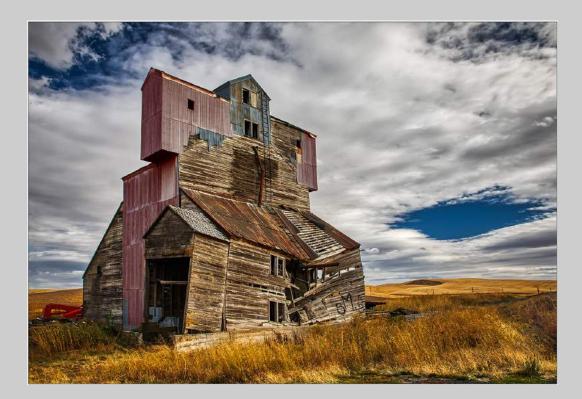

#### "ABANDONED IN THE PALOUSE" © BOB BENSON, FPSA, EPSA (USA) 2020 Coachella International Exhibition of Photography PID Color General

PID Color Page 16