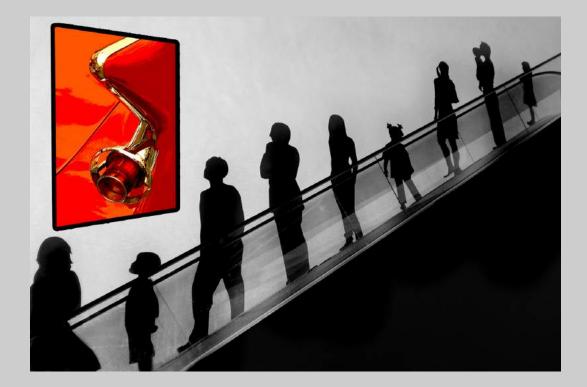

## "ON THE ESCALATOR" © MARKHAM MAIL, APSNZ (NEW ZEALAND) 2020 Coachella International Exhibition of Photography PID Color General

PID Color Page 151