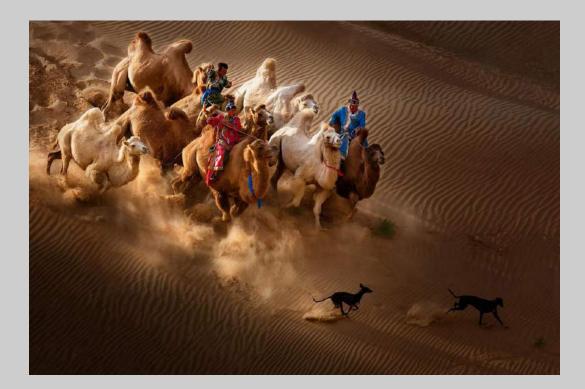

#### "CAMEL DOG" © XIPING AN (CHINA) 2020 Coachella International Exhibition of Photography PID Color General

PID Color Page 14