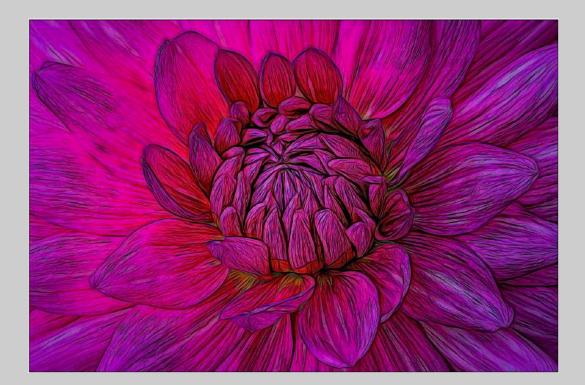

# "FANTASY DAHLIA" © DONALD DEDONATO, EPSA (USA) 2020 Coachella International Exhibition of Photography PID Color Theme - Flowers CVDCC Bronze

PID Color Page 72