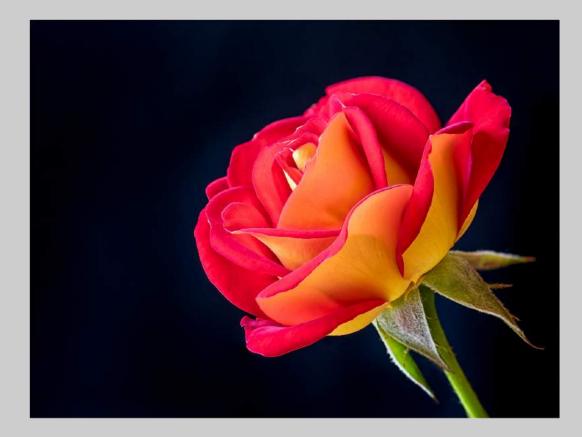

#### "ROSE 6914" © NAN CARDER, FPSA, MPSA2 (USA) 2020 Coachella International Exhibition of Photography PID Color Theme - Flowers

PID Color Page 34