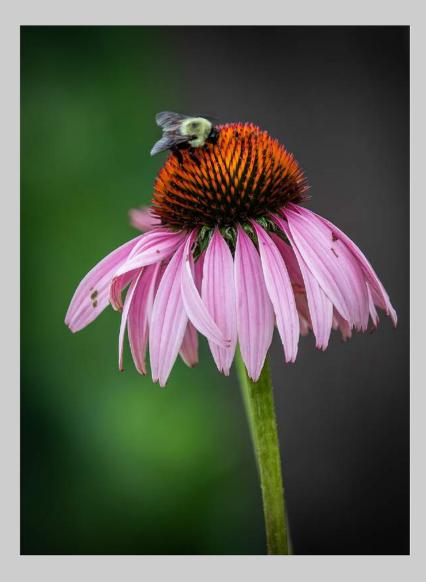

#### "GATHERING POLLEN ON CONE FLOWER" © BOB BENSON, FPSA, EPSA (USA) 2020 Coachella International Exhibition of Photography PID Color Theme - Flowers

PID Color Page 19 https://www.coachella-ex.org/