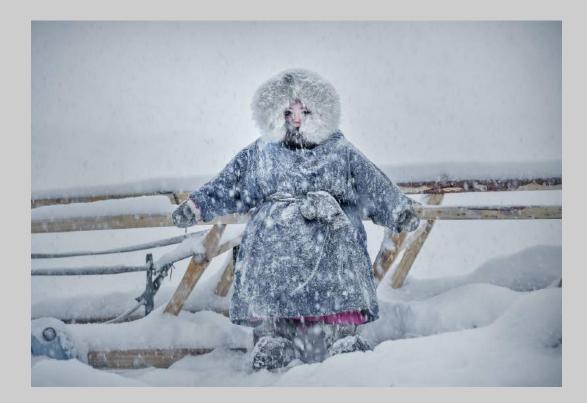

# "NENETS CHILD20" © XINXIN CHEN, GMPSA/P (CHINA) 2020 Coachella International Exhibition of Photography PID Color General

PID Color Page 45