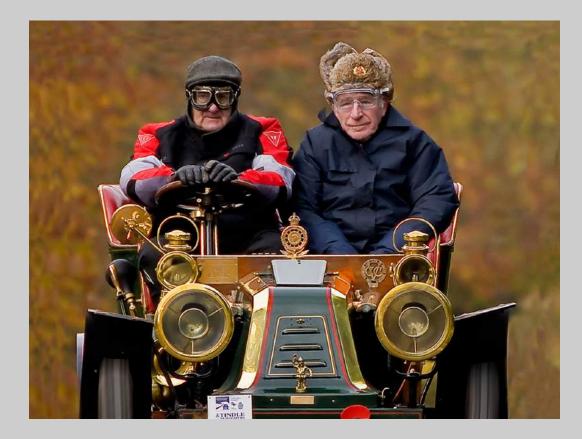

## "DOWNHILL RACERS" © JEFF DUNN, QPSA (USA) 2020 Coachella International Exhibition of Photography PID Color Theme - Flowers

PID Color Page 80