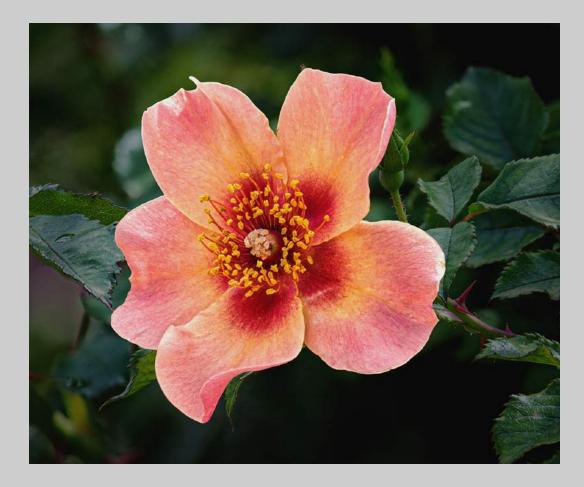

#### "ROSE 6914" © NAN CARDER, FPSA, MPSA2 (USA) 2020 Coachella International Exhibition of Photography PID Color Theme - Flowers

PID Color Page 34