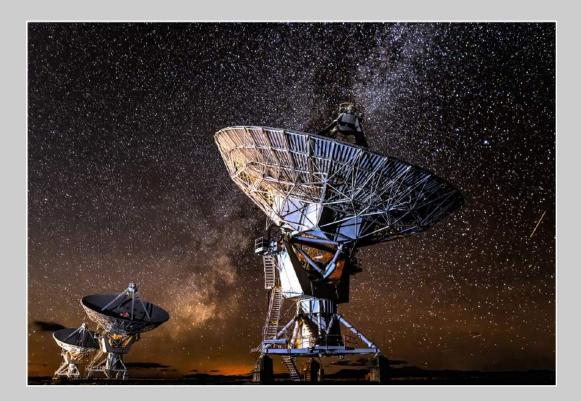

## "MILKY WAY RISING OVER BOOT ARCH" © STEVEN FRIEDMAN (USA) 2020 Coachella International Exhibition of Photography PID Color General

PID Color Page 90