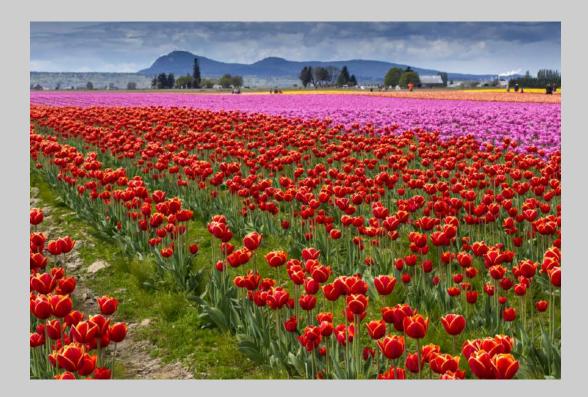

# "TULIPS OF SKAGIT VALLEY" © VALENTINA SOKOLSKAYA, EPSA (USA) 2020 Coachella International Exhibition of Photography PID Color Theme - Flowers

PID Color Page 212