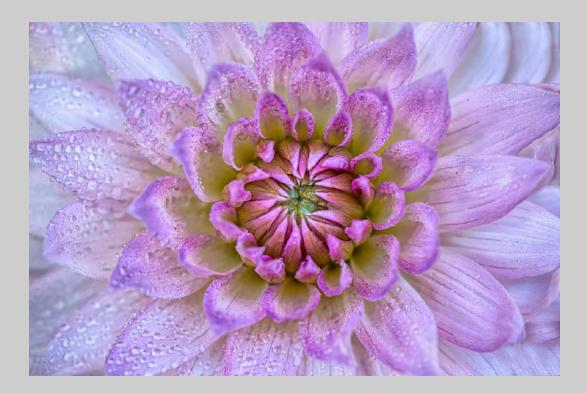

#### "VIBRANT DAHLIA" © TRUDY RUNYAN, EPSA (USA) 2020 Coachella International Exhibition of Photography PID Color Theme - Flowers HM

PID Color Page 190