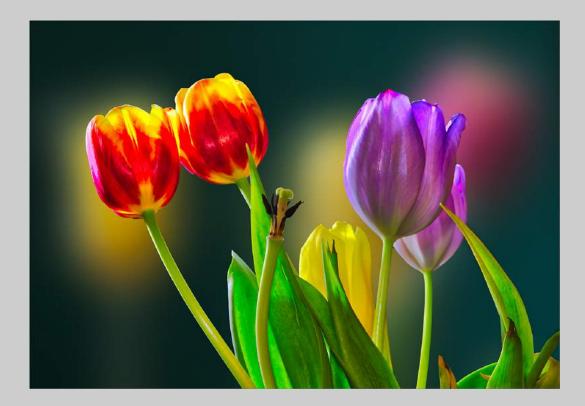

#### "TULIPS" © BOB BENSON, FPSA, EPSA (USA) 2020 Coachella International Exhibition of Photography PID Color Theme - Flowers

PID Color Page 20