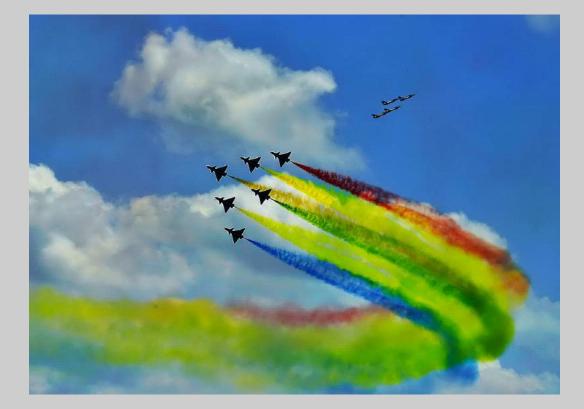

## "THE RED ARROWS" © RON GAFNEY, PSA4 (ENGLAND) 2020 Coachella International Exhibition of Photography PID Color General

PID Color Page 94