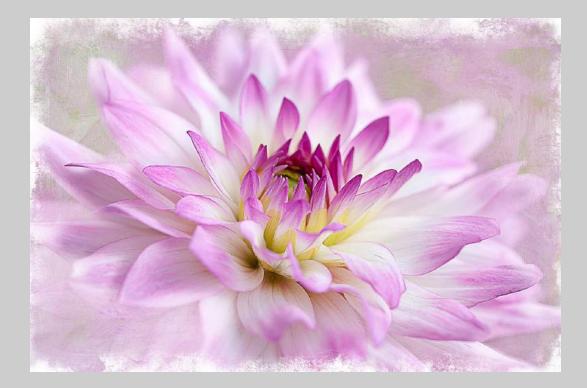

# "FANTASY DAHLIA" © DONALD DEDONATO, EPSA (USA) 2020 Coachella International Exhibition of Photography PID Color Theme - Flowers CVDCC Bronze

PID Color Page 72