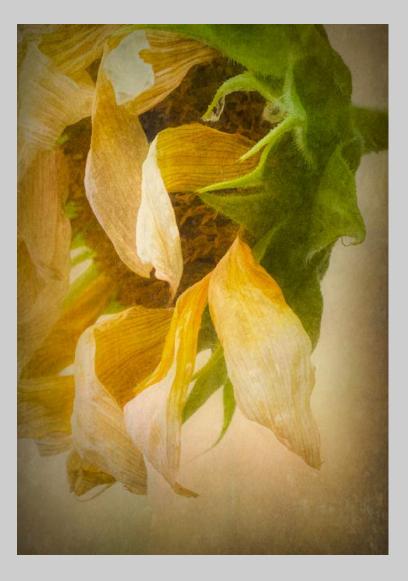

# "WITHERED SUNFLOWER" © INGE VAUTRIN, PPSA (USA) 2020 Coachella International Exhibition of Photography PID Color Theme - Flowers

PID Color Page 251