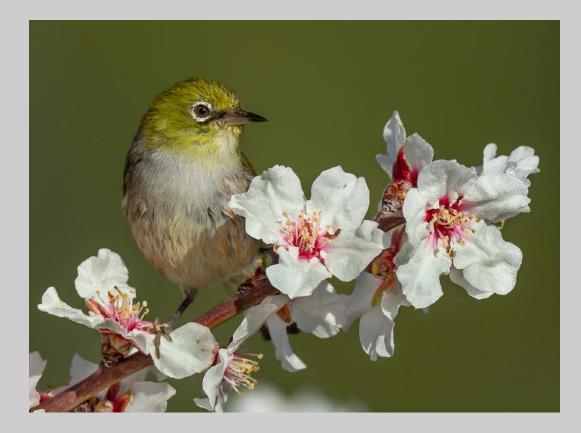

# "SILVEREYE AND BLOSSOM 10" © JENNI HORSNELL, GMPSA/S (AUSTRALIA) 2020 Coachella International Exhibition of Photography PID Color General CVDCC Bronze

PID Color Page 120