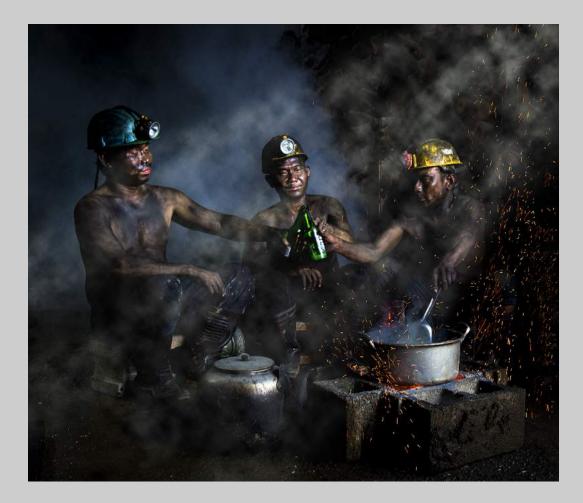

# "AFTER WORK HARD BEER2" © WOODPECKER HUANG (TAIWAN) 2020 Coachella International Exhibition of Photography PID Color General

PID Color Page 123