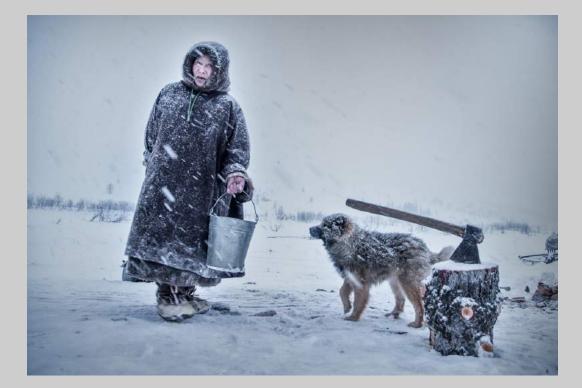

# "THE NENETS19" © XINXIN CHEN, GMPSA/P (CHINA) 2020 Coachella International Exhibition of Photography PID Color General

PID Color Page 46