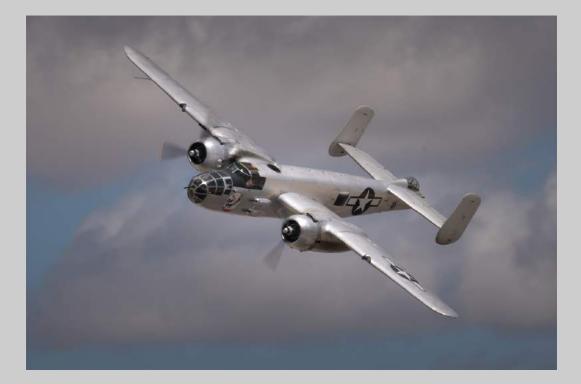

# "B-25 WARBIRD" © GEORGE HUTCHISON, QPSA (USA) 2020 Coachella International Exhibition of Photography PID Color General

PID Color Page 130