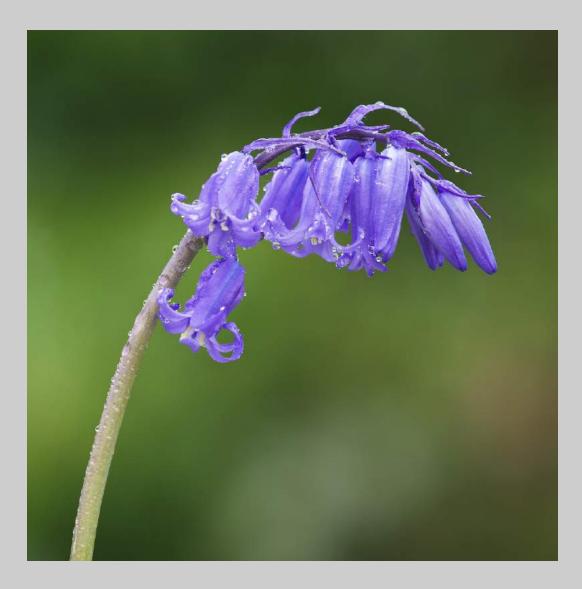

# "ENGLISH WILD BLUEBELL" © ANNE WOODINGTON (GUERNSEY) 2020 Coachella International Exhibition of Photography PID Color Theme - Flowers

PID Color Page 265