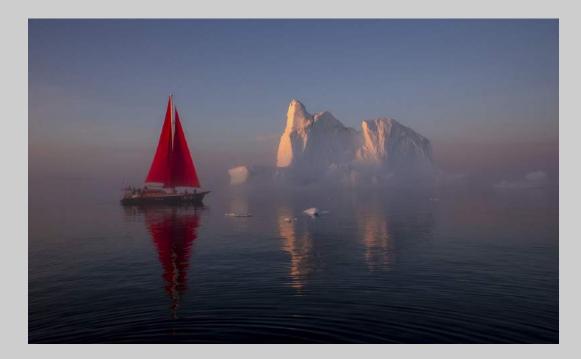

#### "SUNSET GREENLAND" © SERGEY AGAPOV (RUSSIAN FEDERATION) 2020 Coachella International Exhibition of Photography PID Color General

PID Color Page 11