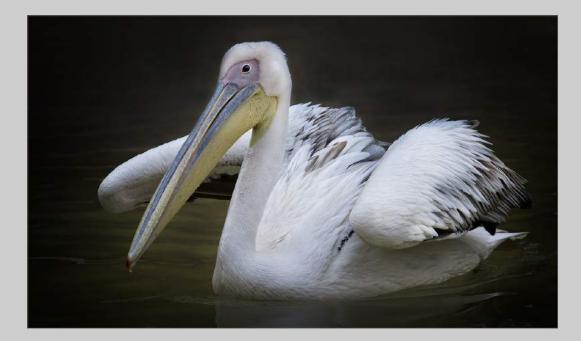

#### "GREAT WHITE PELICAN 9369" © NAN CARDER, FPSA, MPSA2 (USA) 2020 Coachella International Exhibition of Photography PID Color General

PID Color Page 29