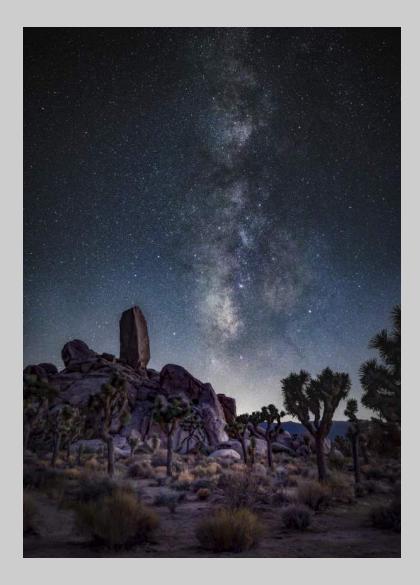

## "MILKY WAY RISING OVER BOOT ARCH" © STEVEN FRIEDMAN (USA) 2020 Coachella International Exhibition of Photography PID Color General

PID Color Page 90