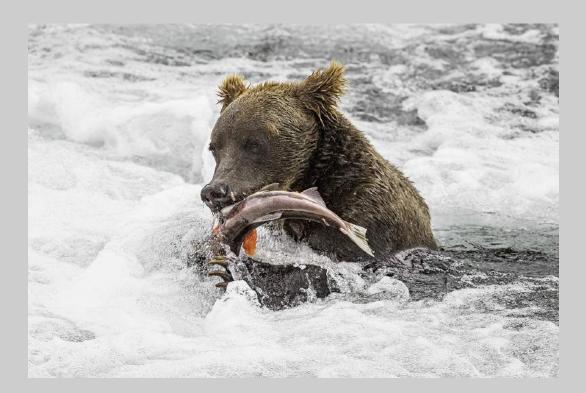

# "BEAR EATING SALMON 33" © PHILLIP KWAN, GMPSA/G (CANADA) 2020 Coachella International Exhibition of Photography PID Color General

PID Color Page 143