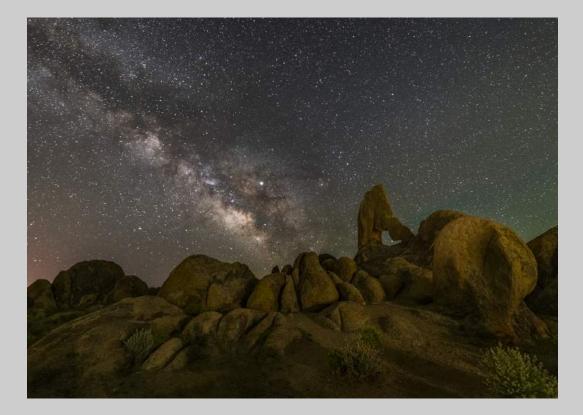

## "MILKY WAY RISING OVER BOOT ARCH" © STEVEN FRIEDMAN (USA) 2020 Coachella International Exhibition of Photography PID Color General

PID Color Page 90