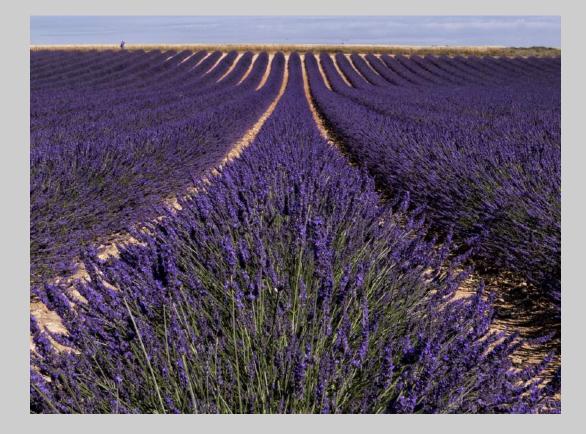

# "LAVENDER TWINS" © ROBERT CHRISTMAN (USA) 2020 Coachella International Exhibition of Photography PID Color Theme - Flowers Judge's Choice

PID Color Page 53