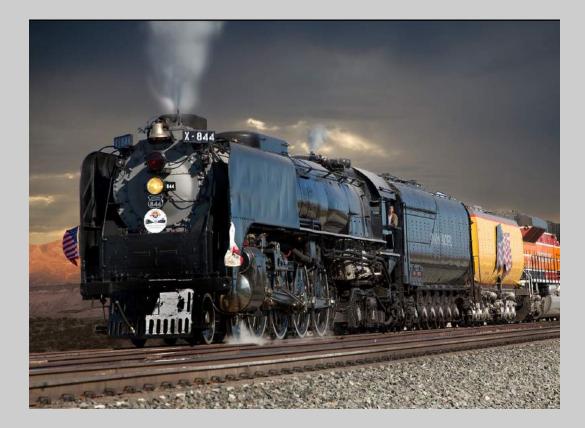

# "SUNRISE TRAIN" © GEORGE HUTCHISON, QPSA (USA) 2020 Coachella International Exhibition of Photography PID Color General

PID Color Page 133