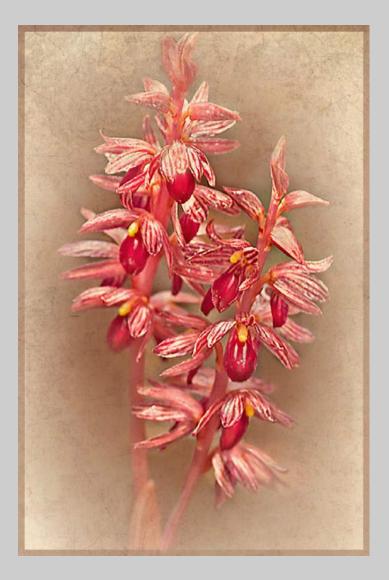

# "CORAL ROOT ORCHID" © BARBARA KUEBLER, APSA, MPSA (USA) 2020 Coachella International Exhibition of Photography PID Color Theme - Flowers

PID Color Page 141