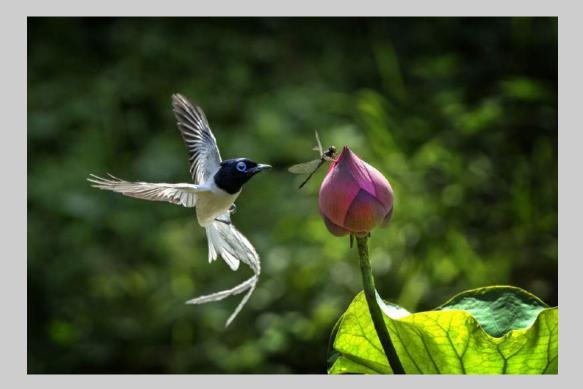

## "BLOOMING LOTUS" © KATHLEEN ODONNELL (USA) 2020 Coachella International Exhibition of Photography PID Color Theme - Flowers CVDCC Bronze

PID Color Page 166