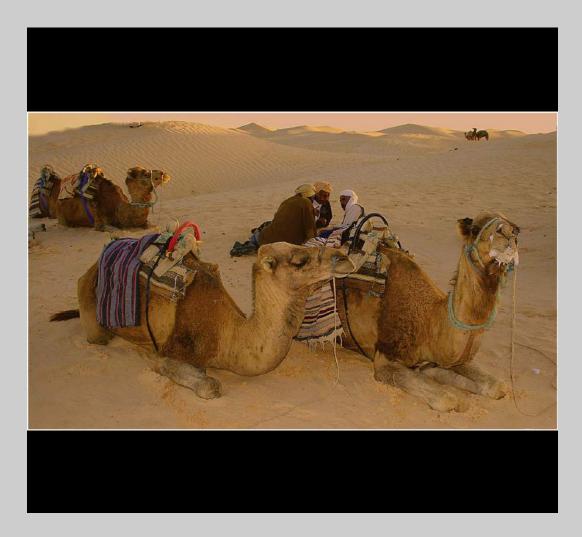

## "CAMELMEN" © ALAN WADE (ENGLAND) 2020 Coachella International Exhibition of Photography PID Color General

PID Color Page 252