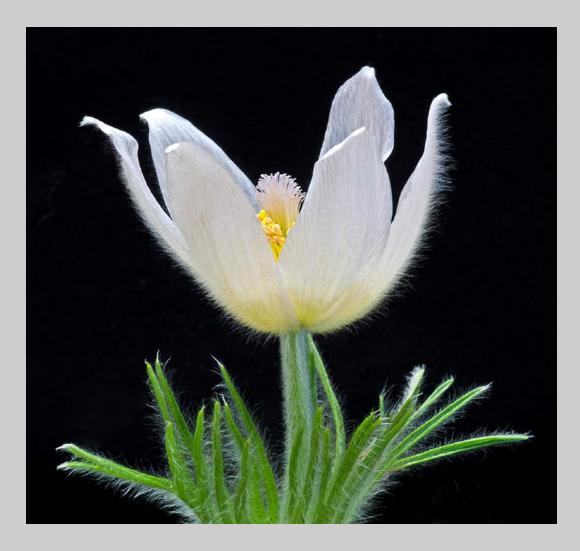

# "PASQUE FLOWER" © ROY SMITH (SCOTLAND) 2020 Coachella International Exhibition of Photography PID Color Theme - Flowers

PID Color Page 211