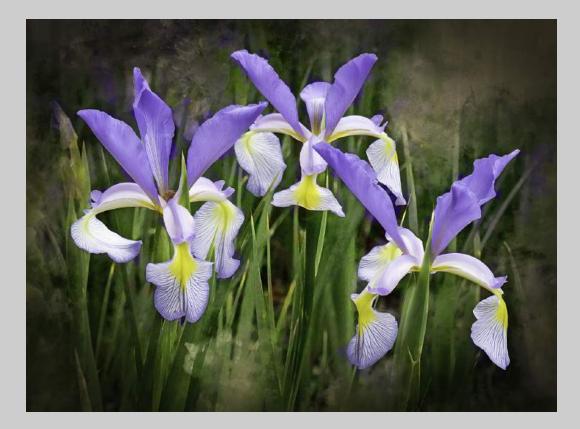

# "IRIS TRIO" © ROBERT CHRISTMAN (USA) 2020 Coachella International Exhibition of Photography PID Color Theme - Flowers

PID Color Page 51