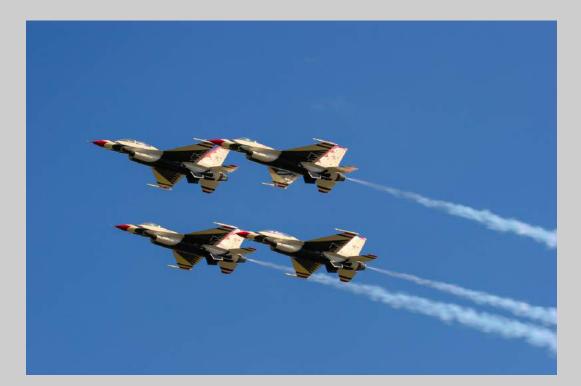

## "USAF THUNDERBIRD DIAMOND 4" © MICHELE PETERSON, QPSA (USA) 2020 Coachella International Exhibition of Photography PID Color General

PID Color Page 180