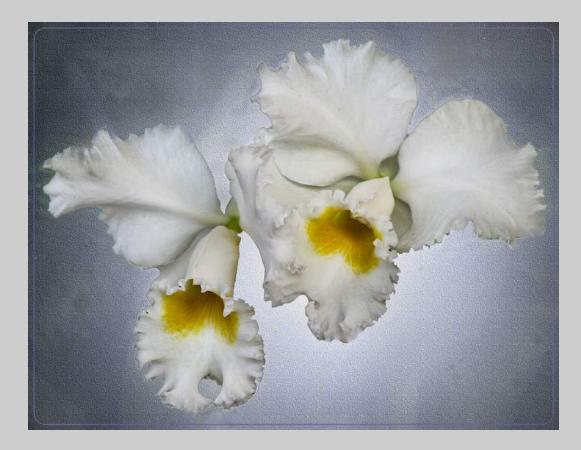

#### "WHITE YELLOW ORCIDS" © SHIRL AIROV-BIELING, PPSA (USA) 2020 Coachella International Exhibition of Photography PID Color Theme - Flowers

PID Color Page 13