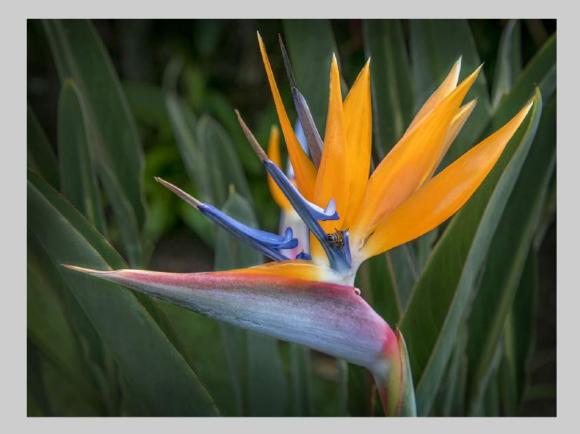

#### "BIRD OF PARADISE" © GEORGE HUTCHISON, QPSA (USA) 2020 Coachella International Exhibition of Photography PID Color Theme - Flowers HM

PID Color Page 131