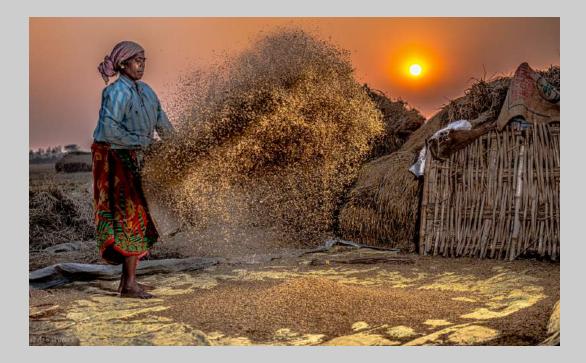

#### "WINNOWING" © ASHIS BISWAS (USA) 2020 Coachella International Exhibition of Photography PID Color General

PID Color Page 26