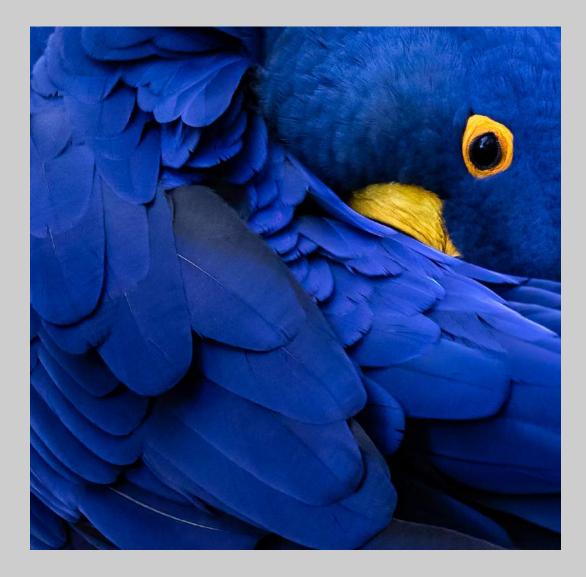

# "PARROT PEEKABO" © MARGARET HENNES, PPSA (USA) 2020 Coachella International Exhibition of Photography PID Color General

PID Color Page 109