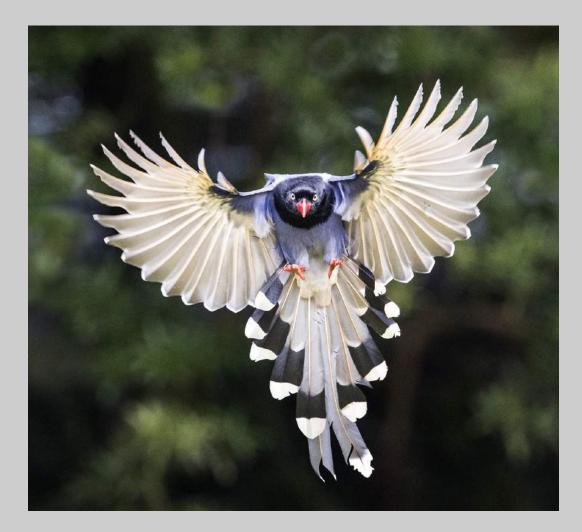

#### "UROCISSA CAERULEA 11" © H.W. CHAN, FPSA, GMPSA/S (HONG KONG) 2020 Coachella International Exhibition of Photography PID Color General

PID Color Page 36