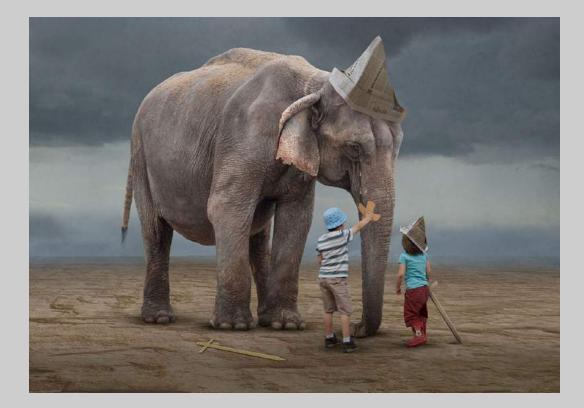

# "IN WONDERLAND" © DAVID POEY CHER TAY, MPSA (SINGAPORE) 2020 Coachella International Exhibition of Photography PID Color General Judge's Choice

PID Color Page 238