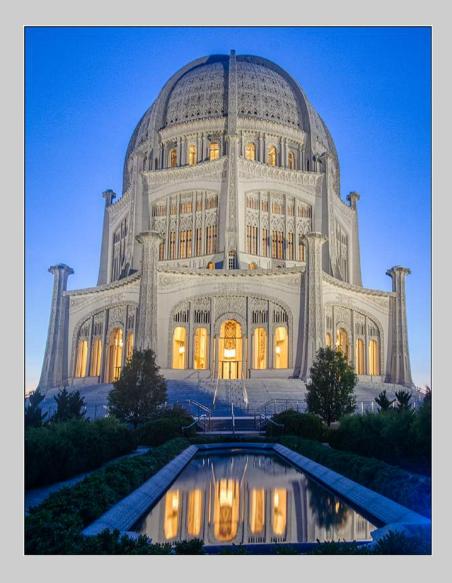

#### "BAHAI AT NIGHT" © PEGGY BENSON (USA) 2020 Coachella International Exhibition of Photography PID Color General

PID Color Page 21