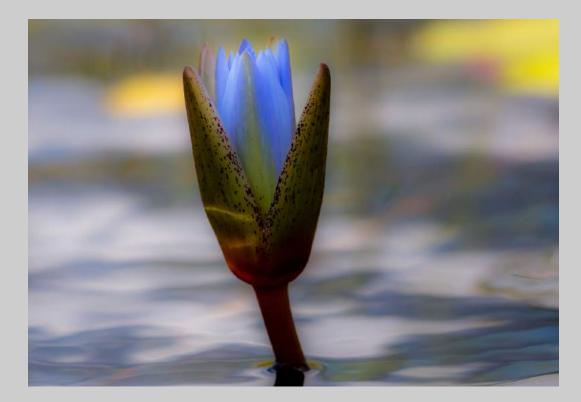

## "BLOOMING LOTUS" © KATHLEEN ODONNELL (USA) 2020 Coachella International Exhibition of Photography PID Color Theme - Flowers CVDCC Bronze

PID Color Page 166