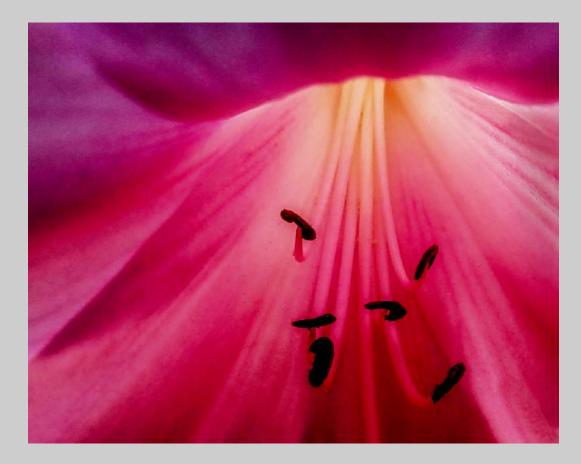

#### "HIBISCUS 3979" © NAN CARDER, FPSA, MPSA2 (USA) 2020 Coachella International Exhibition of Photography PID Color Theme - Flowers PSA Best of Show Gold

PID Color Page 30