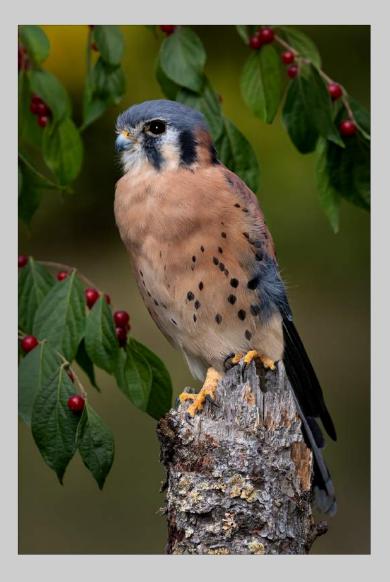

# "AMERICAN KESTREL WITH BERRIES" © DONALD DEDONATO, EPSA (USA) 2020 Coachella International Exhibition of Photography PID Color General

PID Color Page 70