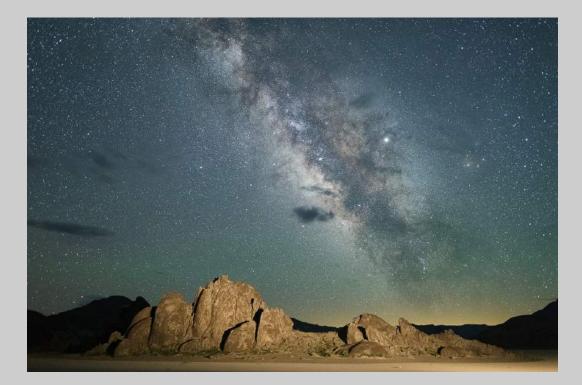

## "MILKY WAY RISING OVER BOOT ARCH" © STEVEN FRIEDMAN (USA) 2020 Coachella International Exhibition of Photography PID Color General

PID Color Page 90