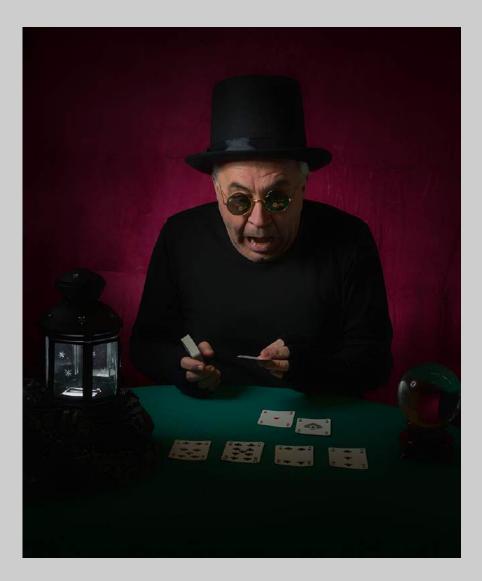

# "INITIAL 20-MULE TEAM PRESENTATION" © SCOTT SHACKELFORD (USA) 2020 Coachella International Exhibition of Photography PID Color General

PID Color Page 203