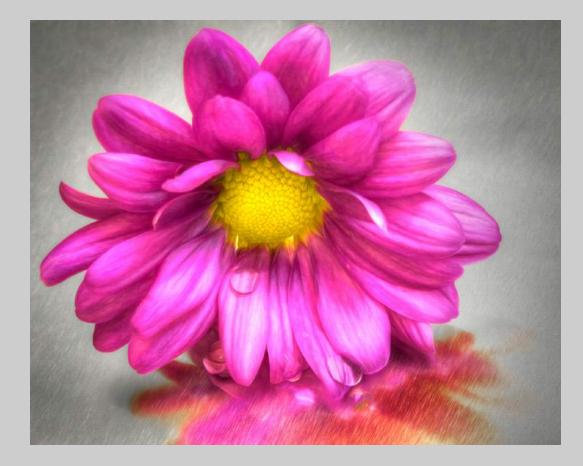

## "PINK DAHLIA" © DEBORA SUTERKO (USA) 2020 Coachella International Exhibition of Photography PID Color Theme - Flowers

PID Color Page 233