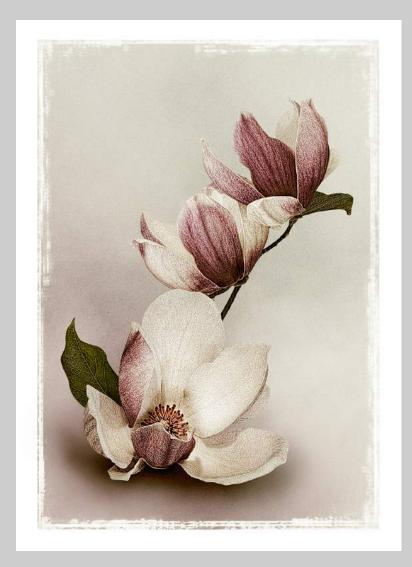

# "FADED MAGNOLIAS" © JENNI HORSNELL, GMPSA/S (AUSTRALIA) 2020 Coachella International Exhibition of Photography PID Color Theme - Flowers CVDCC Gold

PID Color Page 116