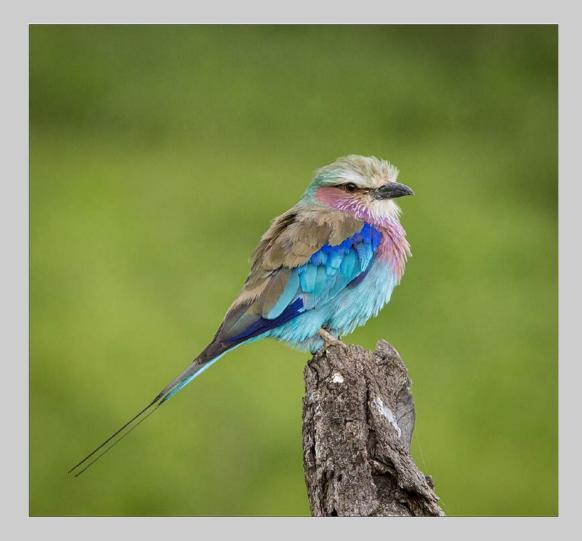

#### "LILAC BREASTED ROLLER II" © PEGGY BENSON (USA) 2020 Coachella International Exhibition of Photography PID Color General HM

PID Color Page 23