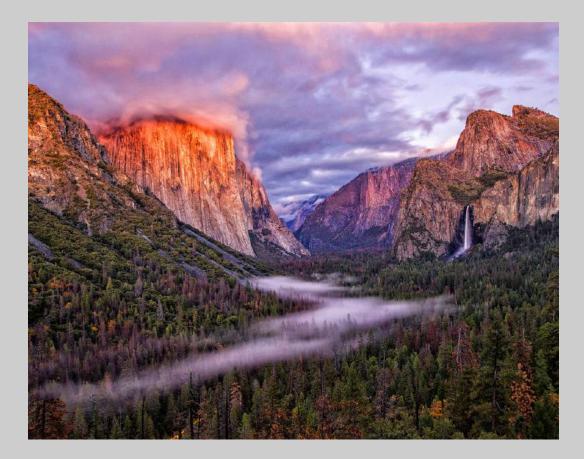

# "FOG RUSHES IN THE VALLEY" © TINA WAYCIE (USA) 2020 Coachella International Exhibition of Photography PID Color General

PID Color Page 259