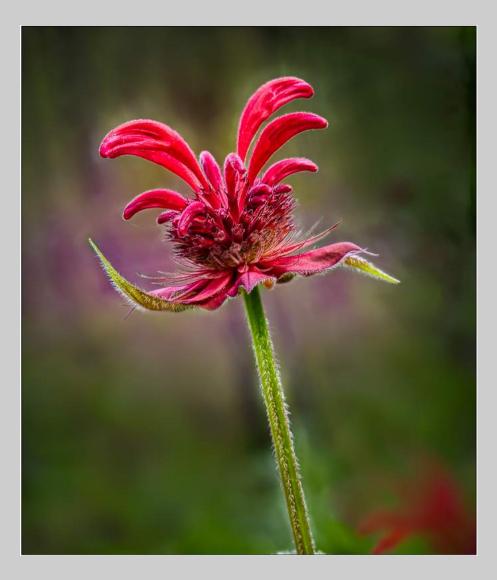

#### "BEE BALM" © BOB BENSON, FPSA, EPSA (USA) 2020 Coachella International Exhibition of Photography PID Color Theme - Flowers

PID Color Page 17