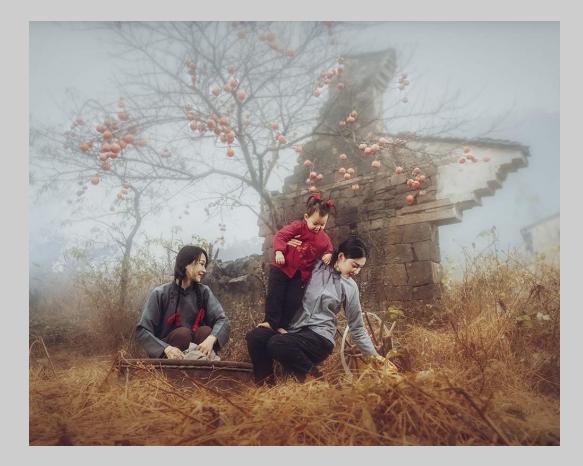

# "UNDER THE PERSIMMON TREE 02" © JIANGCHUAN TONG (CHINA) 2020 Coachella International Exhibition of Photography PID Color General

PID Color Page 246