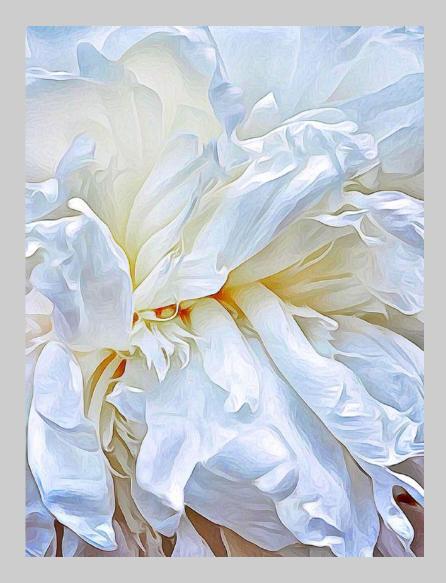

# "PEONY" © AGNES SHAW (CANADA) 2020 Coachella International Exhibition of Photography PID Color General

PID Color Page 204