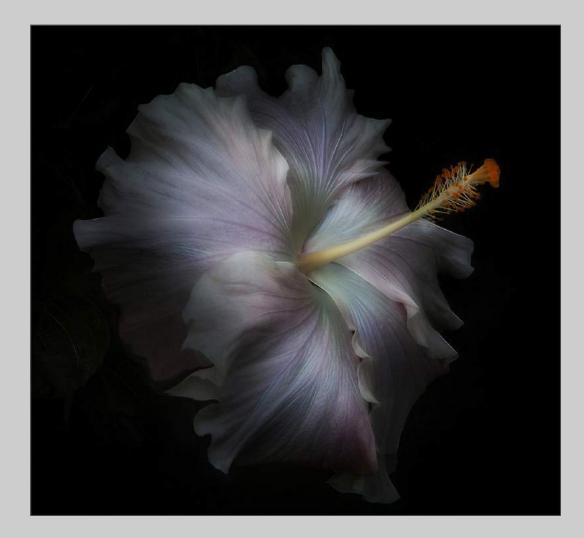

#### "HIBISCUS 3979" © NAN CARDER, FPSA, MPSA2 (USA) 2020 Coachella International Exhibition of Photography PID Color Theme - Flowers PSA Best of Show Gold

PID Color Page 30