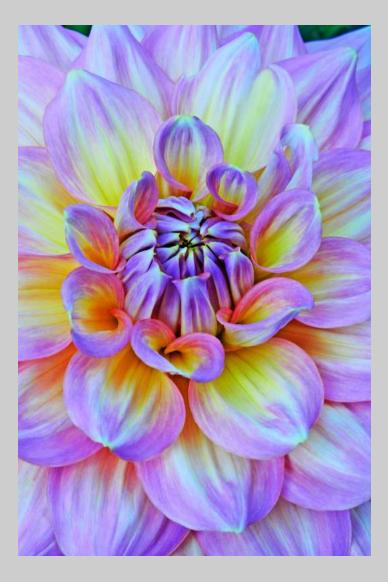

# "FANTASY DAHLIA" © DONALD DEDONATO, EPSA (USA) 2020 Coachella International Exhibition of Photography PID Color Theme - Flowers CVDCC Bronze

PID Color Page 72