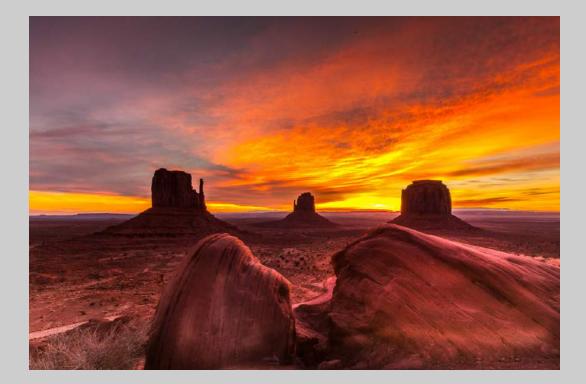

#### "MONUMENT VALLEY SUNRISE" © KEN DUQUAINE (USA) 2020 Coachella International Exhibition of Photography PID Color General HM

PID Color Page 84