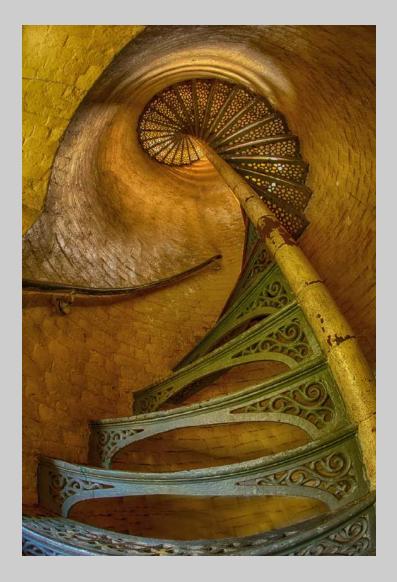

# "SPIRAL TOWARD THE LIGHT" © SHARON PRISLIPSKY, APSA, PPSA (USA) 2020 Coachella International Exhibition of Photography PID Color General

PID Color Page 186