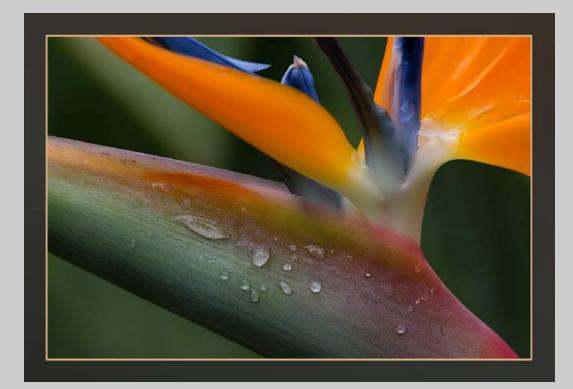

#### "BIRD OF PARADISE" © GEORGE HUTCHISON, QPSA (USA) 2020 Coachella International Exhibition of Photography PID Color Theme - Flowers HM

PID Color Page 131