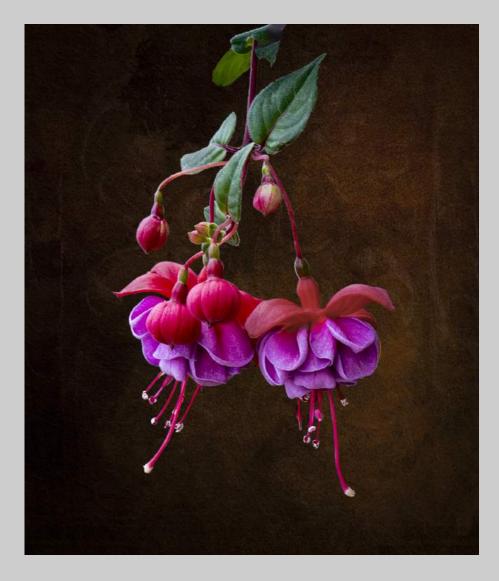

# "LAVENDER TWINS" © ROBERT CHRISTMAN (USA) 2020 Coachella International Exhibition of Photography PID Color Theme - Flowers Judge's Choice

PID Color Page 53