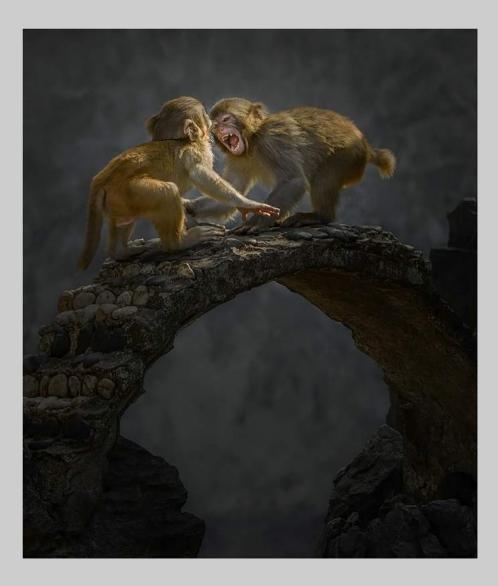

#### "MONKEY 20" © YI WAN, GMPSA/G (CHINA) 2020 Coachella International Exhibition of Photography PID Color General HM

PID Color Page 257