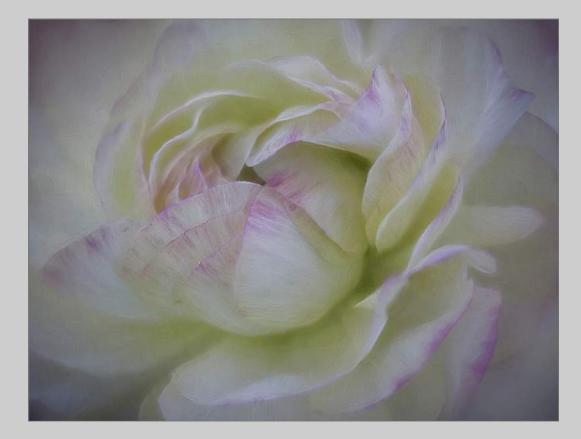

#### "ROSE 6914" © NAN CARDER, FPSA, MPSA2 (USA) 2020 Coachella International Exhibition of Photography PID Color Theme - Flowers

PID Color Page 34