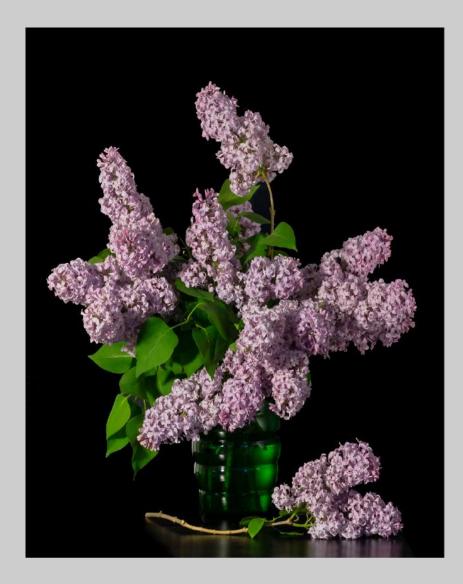

#### "LILACS IN GREEN VASE" © MARGARET BOIKE, APSA, MPSA (USA) 2020 Coachella International Exhibition of Photography PID Color Theme - Flowers

PID Color Page 27