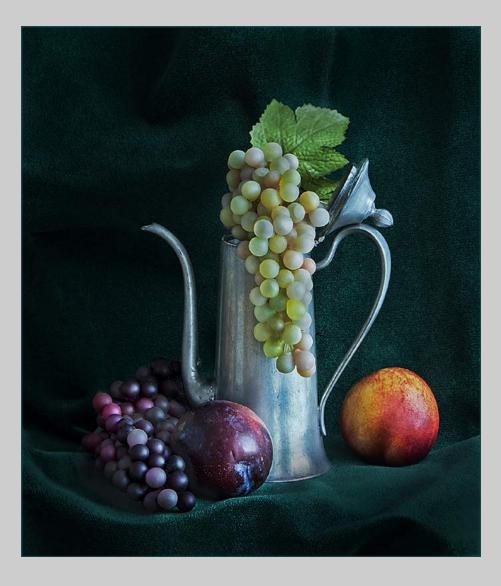

## "POTTED GRAPES" © DEE MCMILLAN (USA) 2020 Coachella International Exhibition of Photography PID Color General

PID Color Page 158