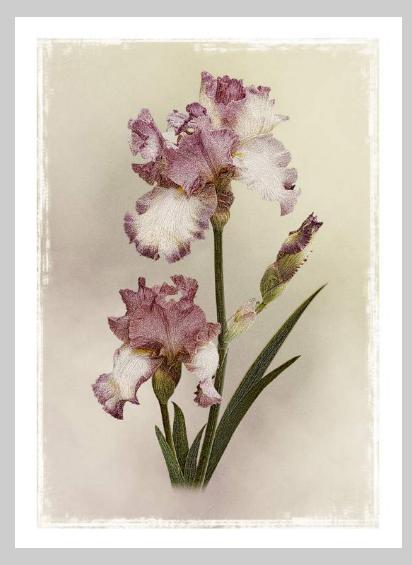

# "IRIS TRIO" © ROBERT CHRISTMAN (USA) 2020 Coachella International Exhibition of Photography PID Color Theme - Flowers

PID Color Page 51