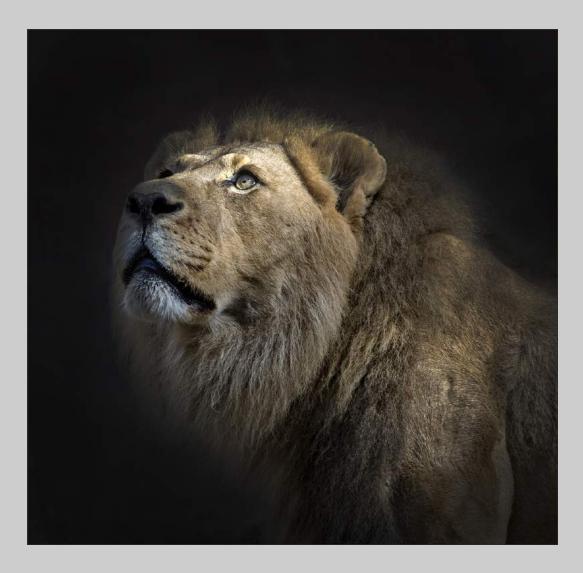

#### "LION 5470 MONO" © NAN CARDER, FPSA, MPSA2 (USA) 2020 Coachella International Exhibition of Photography PID Color General

PID Color Page 31