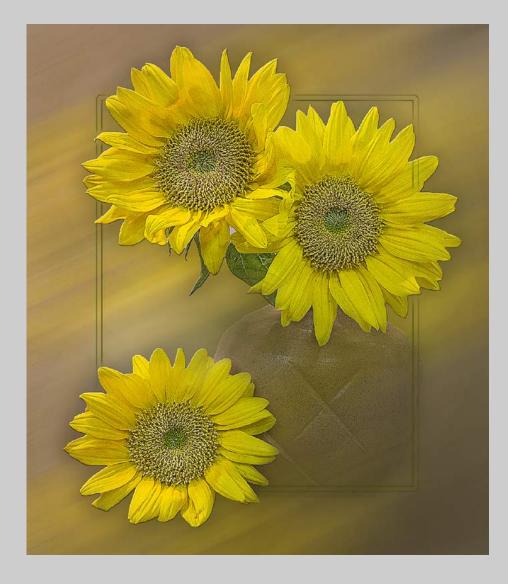

# "THREE SUNFLOWERS" © KATHLEEN ODONNELL (USA) 2020 Coachella International Exhibition of Photography PID Color Theme - Flowers Judge's Choice

PID Color Page 171