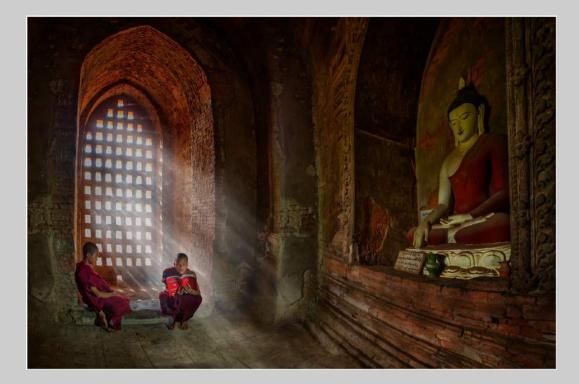

# "IN WONDERLAND" © DAVID POEY CHER TAY, MPSA (SINGAPORE) 2020 Coachella International Exhibition of Photography PID Color General Judge's Choice

PID Color Page 238