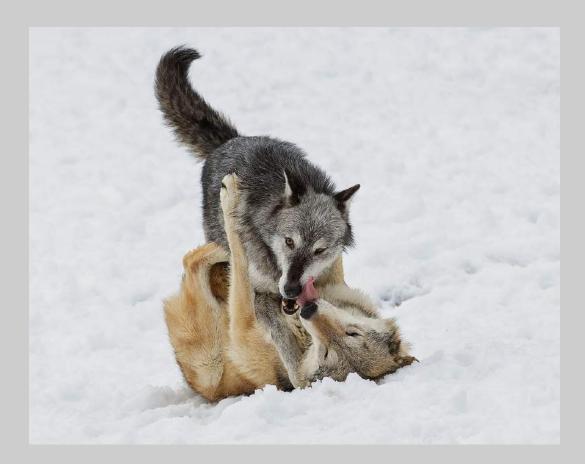

# "WOLFS PLAYING" © SANDRA CRANTZ, QPSA (USA) 2020 Coachella International Exhibition of Photography PID Color General

PID Color Page 64