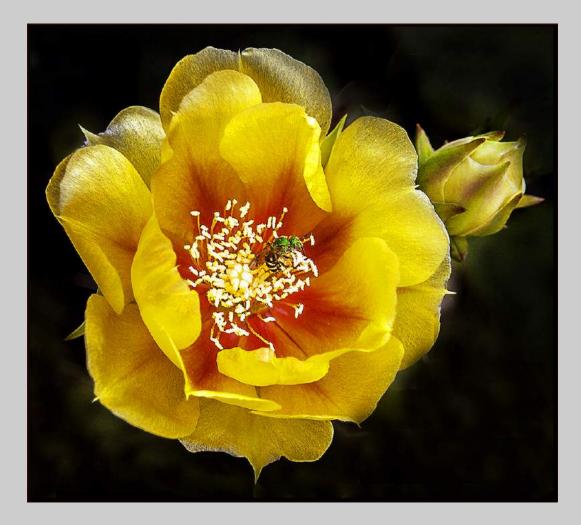

## "CACTUS FLOWER WITH BEE" © KATHLEEN ODONNELL (USA) 2020 Coachella International Exhibition of Photography PID Color Theme - Flowers

PID Color Page 167