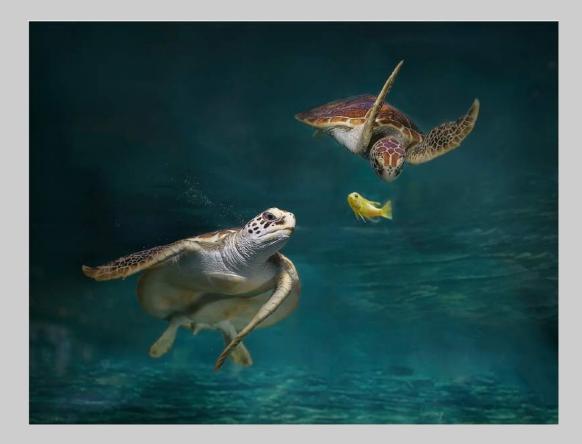

# "HAWKSBILL 3" © YI WAN, GMPSA/G (CHINA) 2020 Coachella International Exhibition of Photography PID Color General PSA Best of Show Gold

PID Color Page 255