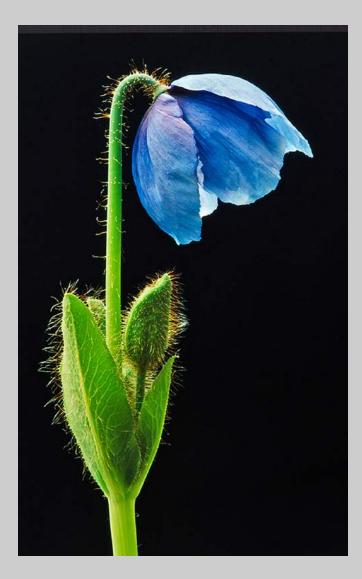

#### "HIMALAYAN POPPY" © ROY SMITH (SCOTLAND) 2020 Coachella International Exhibition of Photography PID Color Theme - Flowers HM

PID Color Page 210