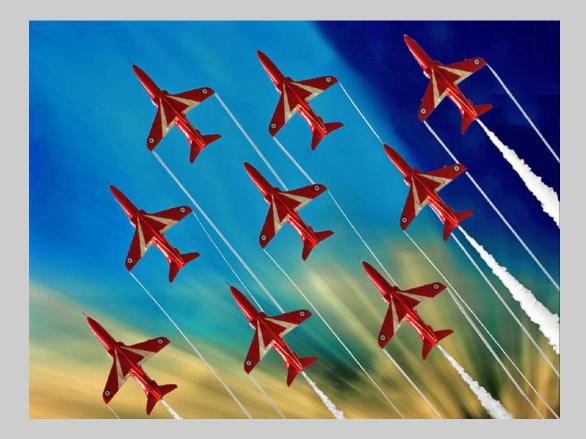

## "THE RED ARROWS" © RON GAFNEY, PSA4 (ENGLAND) 2020 Coachella International Exhibition of Photography PID Color General

PID Color Page 94