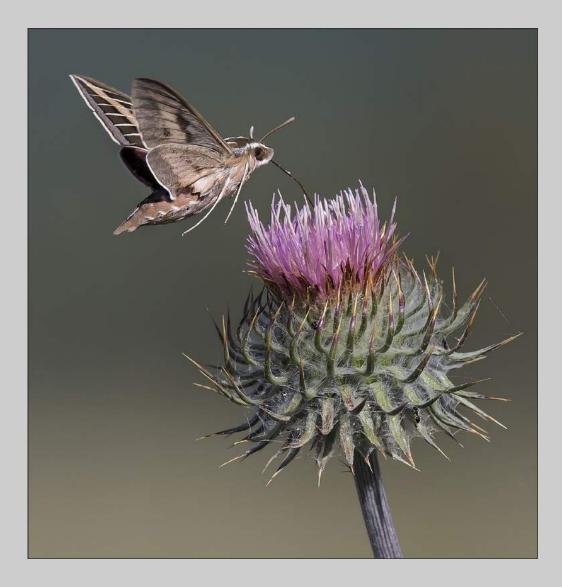

#### "SPHINX MOTH 4606" © NAN CARDER, FPSA, MPSA2 (USA) 2020 Coachella International Exhibition of Photography PID Color General HM

PID Color Page 35