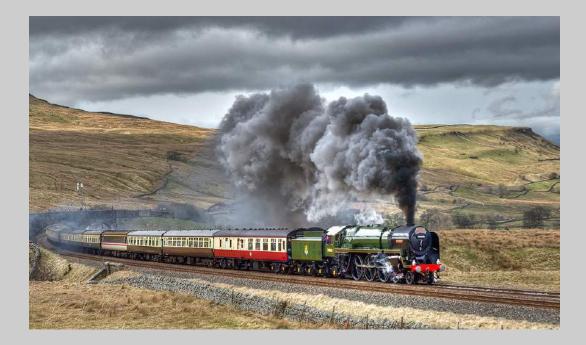

# "GOING FOR TEA" © BILL HODGES (NEW ZEALAND) 2020 Coachella International Exhibition of Photography PID Color General

PID Color Page 111

# "LETS DANCE" © BILL HODGES (NEW ZEALAND) 2020 Coachella International Exhibition of Photography PID Color General CVDCC Bronze

PID Color Page 112