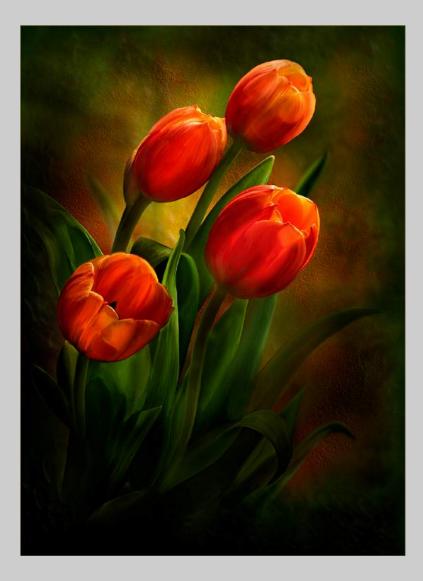

#### "FOUR TULIPS" © JENNI HORSNELL, GMPSA/S (AUSTRALIA) 2020 Coachella International Exhibition of Photography PID Color Theme - Flowers Judge's Choice

PID Color Page 117