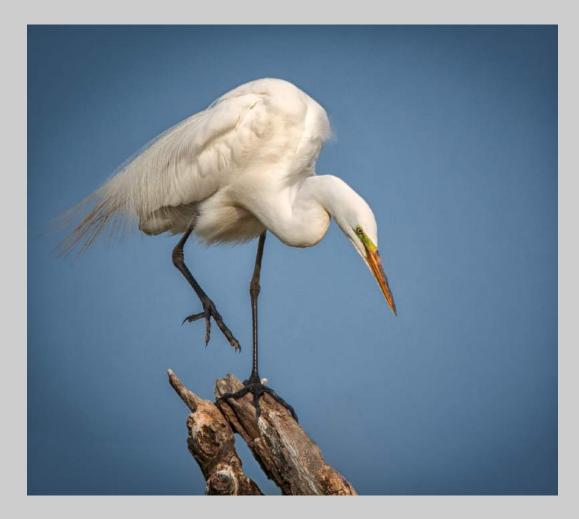

# "GREAT EGRET ALIGHTING" © MARGARET HENNES, PPSA (USA) 2020 Coachella International Exhibition of Photography PID Color General

PID Color Page 107