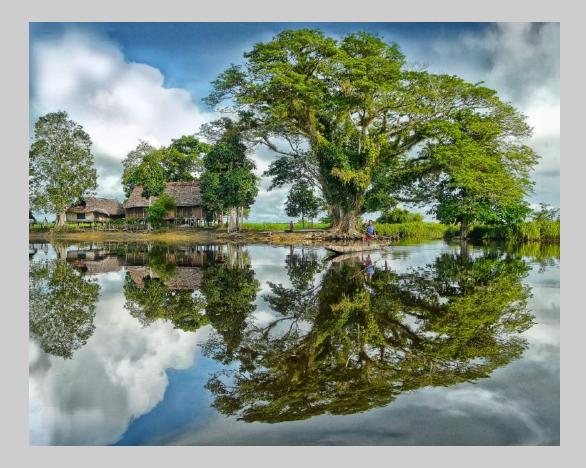

#### "ALONG THE SEPIK RIVER" © RUTH GOLDWASSER (AUSTRALIA) 2020 Coachella International Exhibition of Photography PID Color General HM

PID Color Page 102