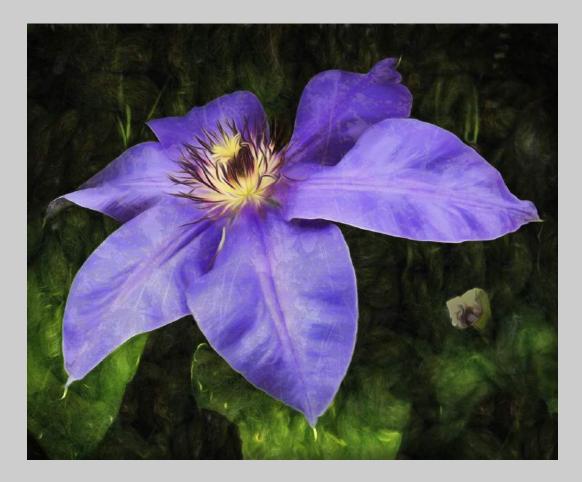

# "FADED MAGNOLIAS" © JENNI HORSNELL, GMPSA/S (AUSTRALIA) 2020 Coachella International Exhibition of Photography PID Color Theme - Flowers CVDCC Gold

PID Color Page 116