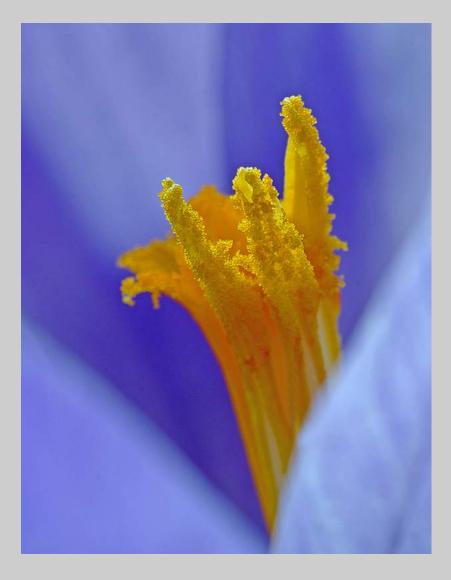

# "CROCUS" © ROY SMITH (SCOTLAND) 2020 Coachella International Exhibition of Photography PID Color Theme - Flowers

PID Color Page 208