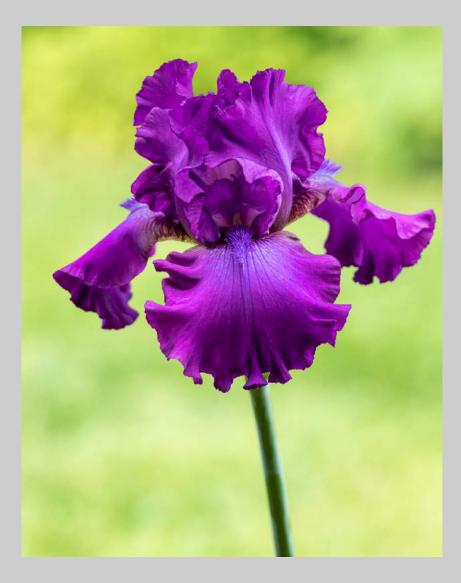

# "LAVENDER TWINS" © ROBERT CHRISTMAN (USA) 2020 Coachella International Exhibition of Photography PID Color Theme - Flowers Judge's Choice

PID Color Page 53