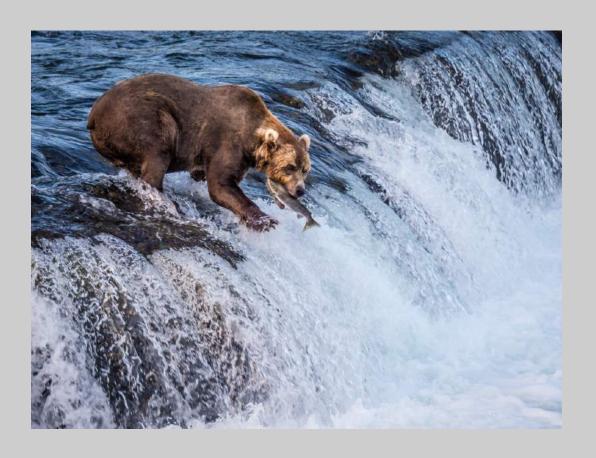

#### "DINING AT BROOKS FALLS" © LYNN THOMPSON, FPSA, MPSA (USA) 2020 Coachella International Exhibition of Photography Nature General

Nature Page 184 https://www.coachella-ex.org/

"LILAC-BREASTED ROLLER"
© LYNN THOMPSON, FPSA, MPSA (USA)
2020 Coachella International Exhibition of Photography
Nature General