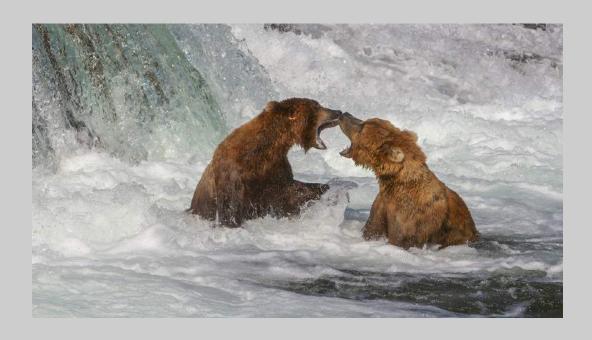

#### "DINING AT BROOKS FALLS" © LYNN THOMPSON, FPSA, MPSA (USA) 2020 Coachella International Exhibition of Photography Nature General

Nature Page 184 https://www.coachella-ex.org/

"LILAC-BREASTED ROLLER"
© LYNN THOMPSON, FPSA, MPSA (USA)
2020 Coachella International Exhibition of Photography
Nature General