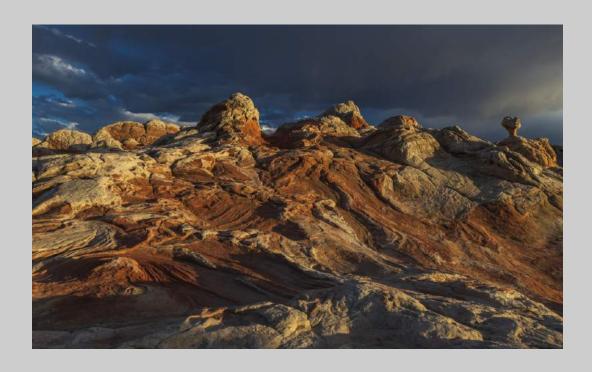

### "WHITE POCKET 3" © PETER SCIFRES (USA) 2020 Coachella International Exhibition of Photography Nature General

Nature Page 167