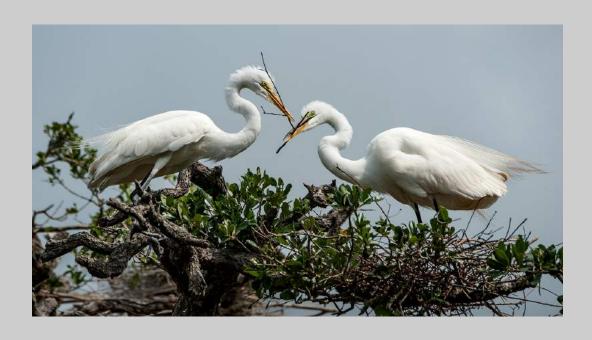

### "EGRETS YELLING FACE TO FACE" © ALBERT FIGUCCIO (USA) 2020 Coachella International Exhibition of Photography Nature General

Nature Page 69 https://www.coachella-ex.org/