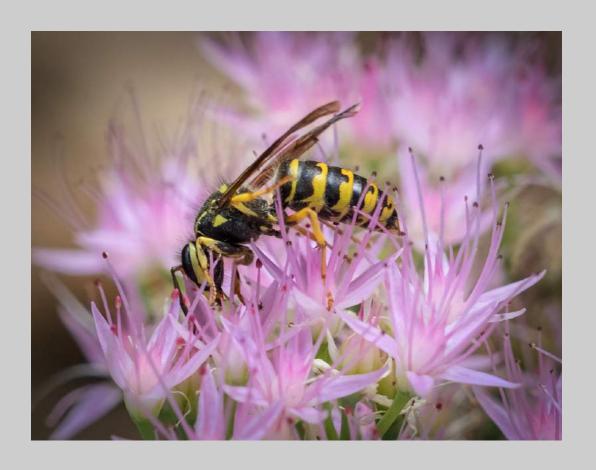

## "YELLOW JACKET ON SEDUM" © MARGARET BOIKE, APSA, MPSA (USA) 2020 Coachella International Exhibition of Photography Nature General

Nature Page 18
https://www.coachella-ex.org/

"KITE WITH SNAKE 5633"
© GORDON BRAMHAM, MPSA2 (ENGLAND)
2020 Coachella International Exhibition of Photography
Nature Wildlife - Wildlife