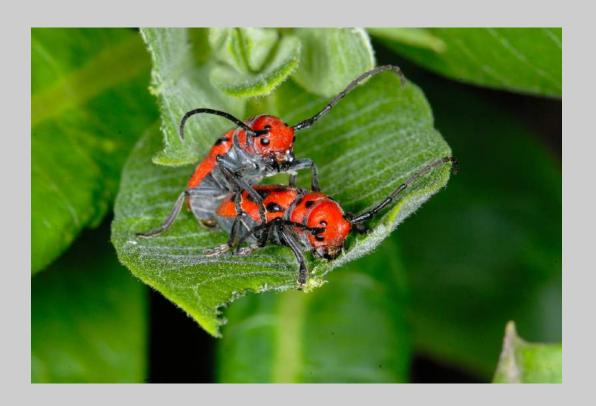

### "RED MILKWEED BEETLES MATING 51" © LARRY MOYER (USA) 2020 Coachella International Exhibition of Photography Nature General

Nature Page 149