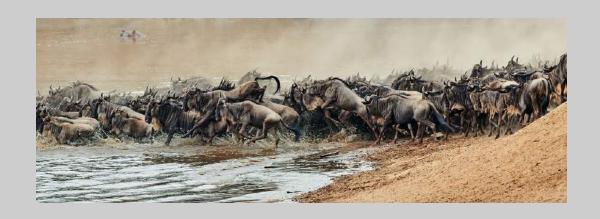

## "GREAT MIGRATION OF WILDEBEEST 2" © SERGEY AGAPOV (RUSSIAN FEDERATION) 2020 Coachella International Exhibition of Photography Nature General

Nature Page 10