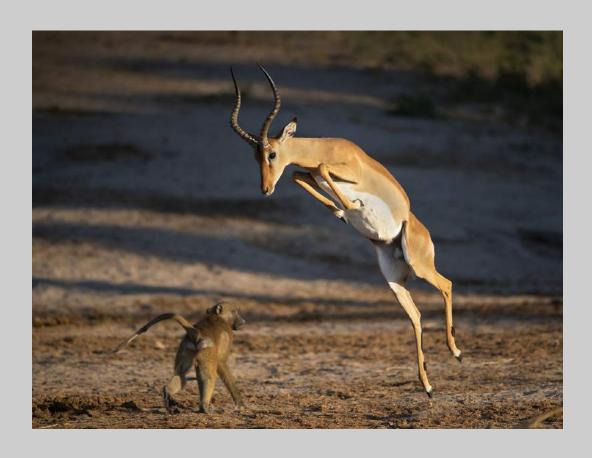

#### "IMPALA LEAPING" © KOSHY JOHNSON (ENGLAND) 2020 Coachella International Exhibition of Photography Nature Wildlife - Wildlife

Nature Page 109