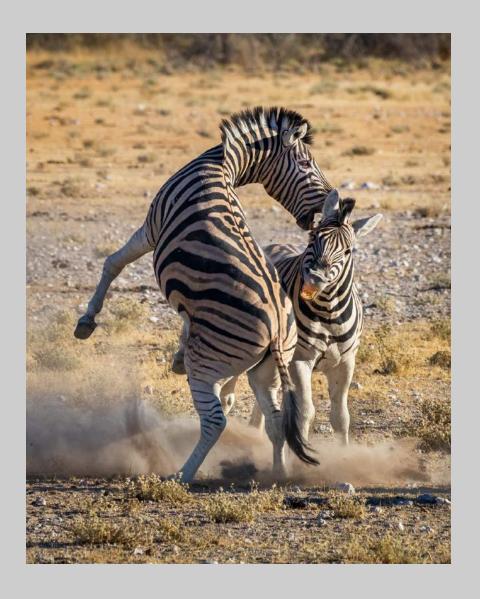

### "SERVAL WITH RAT" © TOM SAVAGE, APSA, MPSA2 (USA) 2020 Coachella International Exhibition of Photography Nature Wildlife - Wildlife

Nature Page 165

"FIGHTING ZEBRAS 2"
© PETER SCIFRES (USA)
2020 Coachella International Exhibition of Photography
Nature General
PSA Best of Show Gold

Nature Page 166