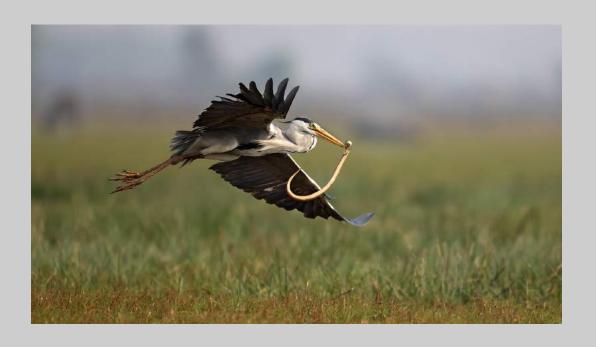

## "GREY HERON WITH WATER SNAKE" © KOSHY JOHNSON (ENGLAND) 2020 Coachella International Exhibition of Photography Nature General CVDCC Bronze

Nature Page 108