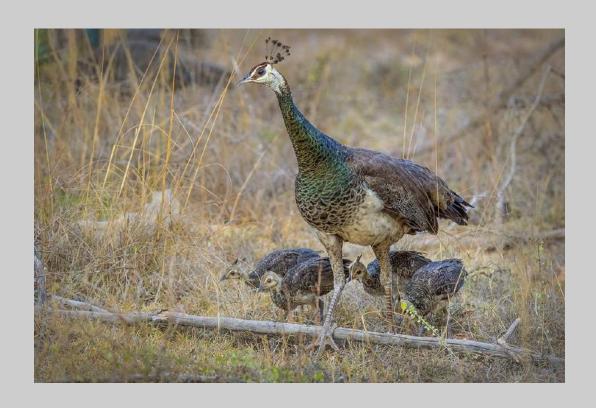

## "PEACOCK 1" © ARNALDO PAULO CHE (HONG KONG) 2020 Coachella International Exhibition of Photography Nature Wildlife - Wildlife

Nature Page 32

"THE BLOOMING SMOKE 1"
© ARNALDO PAULO CHE (HONG KONG)
2020 Coachella International Exhibition of Photography
Nature General
Judge's Choice