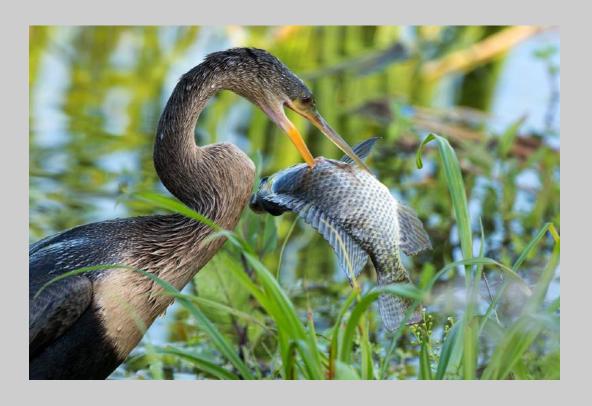

#### "YOUNG ANHINGA WITH FISH" © BARBARA KUEBLER, APSA, MPSA (USA) 2020 Coachella International Exhibition of Photography Nature General

Nature Page 112