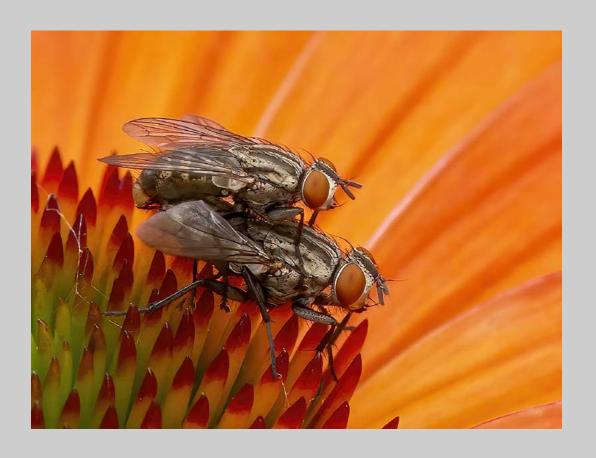

# "MATING FLYS" © J.D. MCCLUNG (USA) 2020 Coachella International Exhibition of Photography Nature General HM

Nature Page 139

"SPIDER KILLS GRASSHOPPER 7733"
© J.D. MCCLUNG (USA)
2020 Coachella International Exhibition of Photography
Nature General
CVDCC Bronze