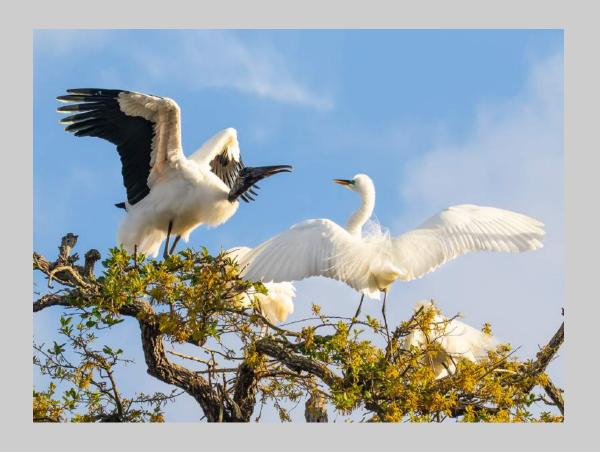

### "EGRETS YELLING FACE TO FACE" © ALBERT FIGUCCIO (USA) 2020 Coachella International Exhibition of Photography Nature General

Nature Page 69 https://www.coachella-ex.org/