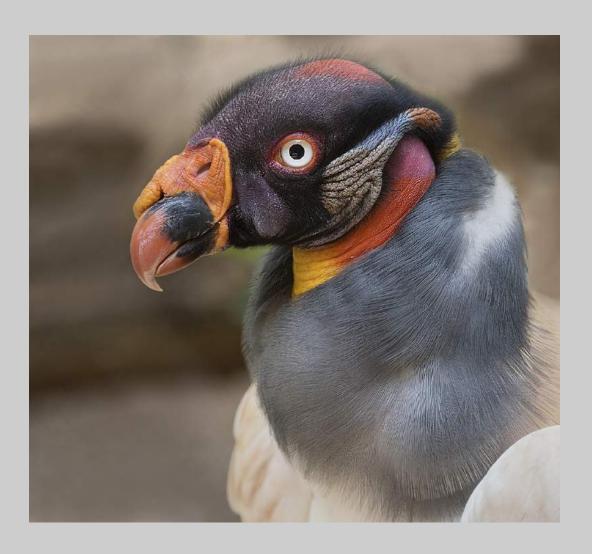

#### "KING VULTURE(7594)" © JOHN LOWE (USA) 2020 Coachella International Exhibition of Photography Nature General

Nature Page 127