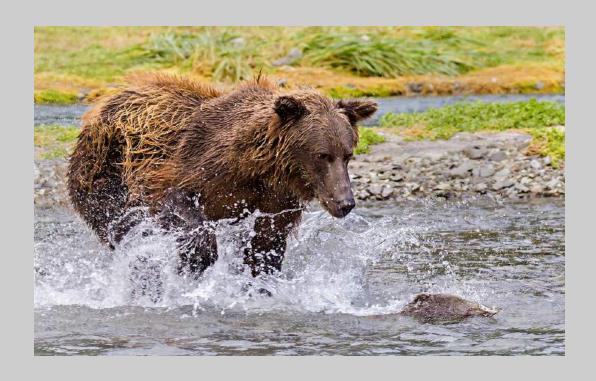

#### "SPEEDY HUNTER" © DONGLIN ZHOU (CHINA) 2020 Coachella International Exhibition of Photography Nature Wildlife - Wildlife

Nature Page 204