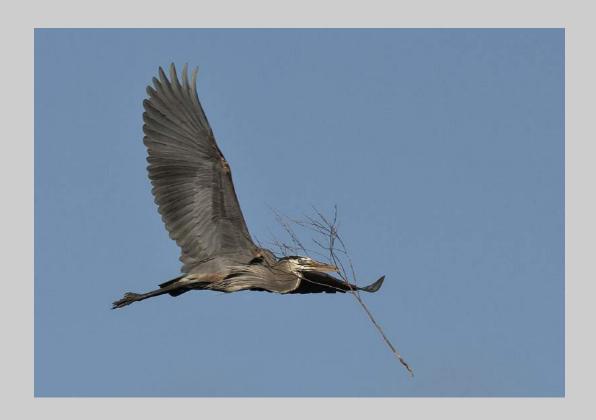

#### "GREAT BLUE HERON 0193" © NAN CARDER, FPSA, MPSA2 (USA) 2020 Coachella International Exhibition of Photography Nature Wildlife - Wildlife

Nature Page 24
https://www.coachella-ex.org/

"ORB WEAVER 8484"
© NAN CARDER, FPSA, MPSA2 (USA)
2020 Coachella International Exhibition of Photography
Nature General