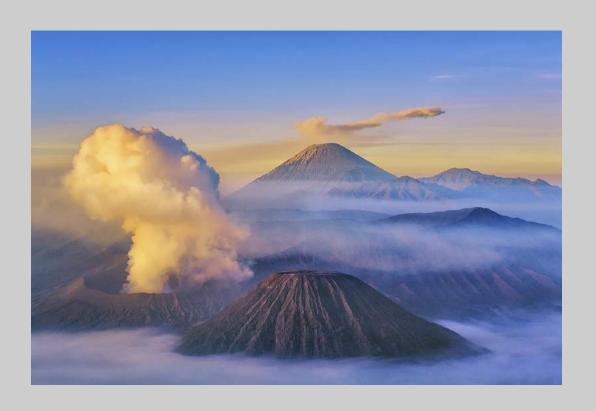

## "PEACOCK 1" © ARNALDO PAULO CHE (HONG KONG) 2020 Coachella International Exhibition of Photography Nature Wildlife - Wildlife

Nature Page 32

"THE BLOOMING SMOKE 1"
© ARNALDO PAULO CHE (HONG KONG)
2020 Coachella International Exhibition of Photography
Nature General
Judge's Choice

Nature Page 33