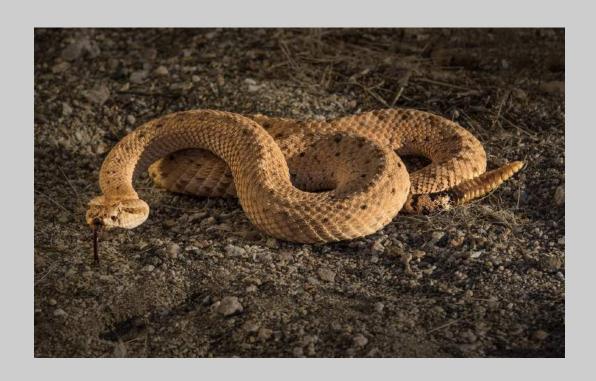

## "SIDEWINDER" © MARGARET BOIKE, APSA, MPSA (USA) 2020 Coachella International Exhibition of Photography Nature Wildlife - Wildlife

Nature Page 17
https://www.coachella-ex.org/