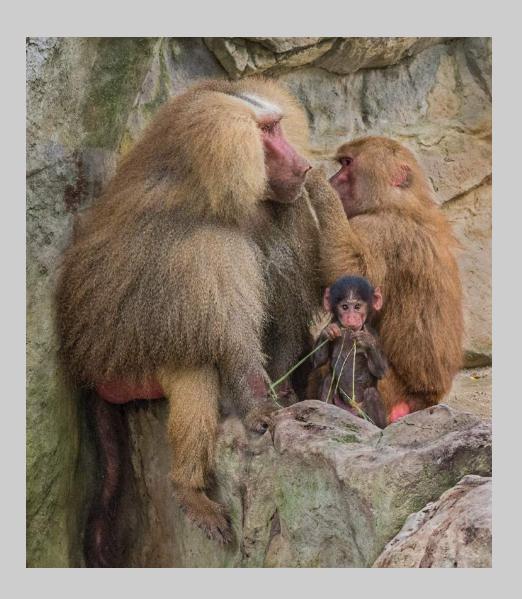

Nature Page 88
https://www.coachella-ex.org/

"BABOON FAMILY"
© DENNIS HILL, QPSA (AUSTRALIA)
2020 Coachella International Exhibition of Photography
Nature General

Nature Page 89 https://www.coachella-ex.org/