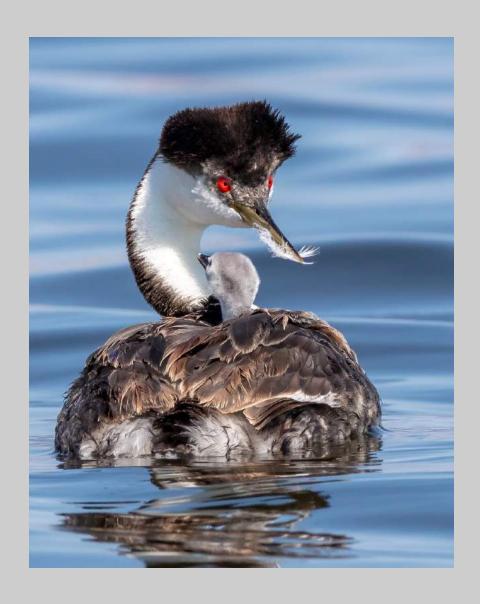

## "GREBE MOUNTING MATE 2" © JERRY FENWICK, EPSA (USA) 2020 Coachella International Exhibition of Photography Nature Wildlife - Wildlife CVDCC Bronze

Nature Page 66

"GREBE OFFERS CHICK FEATHER 7"
© JERRY FENWICK, EPSA (USA)
2020 Coachella International Exhibition of Photography
Nature Wildlife - Wildlife
HM