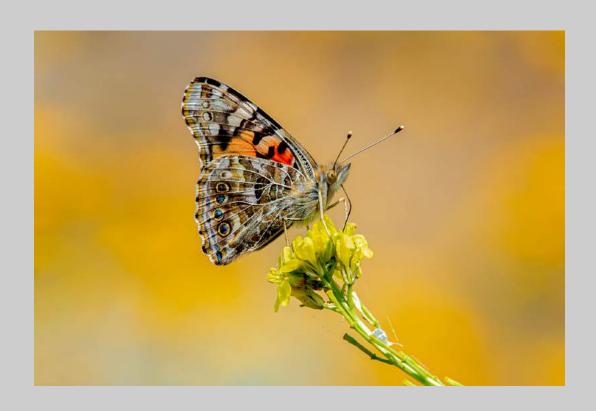

### "PAINTED LADY" © TERRY DICKERSON, PPSA (USA) 2020 Coachella International Exhibition of Photography Nature General

Nature Page 59