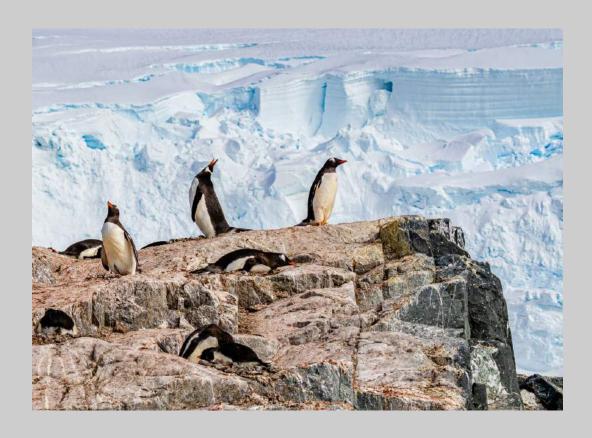

### "GEENTOO PENGUINS COLONY" © MARGARET HENNES, PPSA (USA) 2020 Coachella International Exhibition of Photography Nature General

Nature Page 84