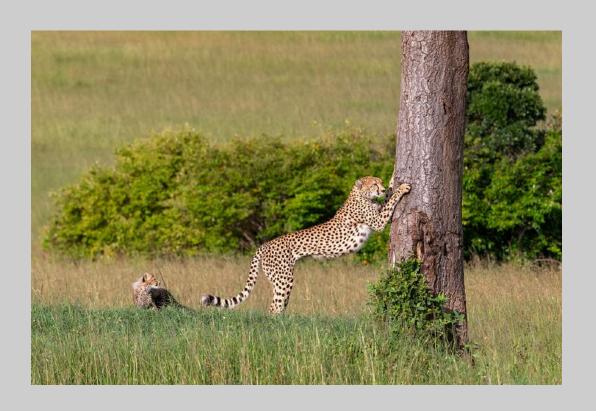

#### "FRESH CUBS" © LESLEY MATTUCHIO (USA) 2020 Coachella International Exhibition of Photography Nature Wildlife - Wildlife

Nature Page 132