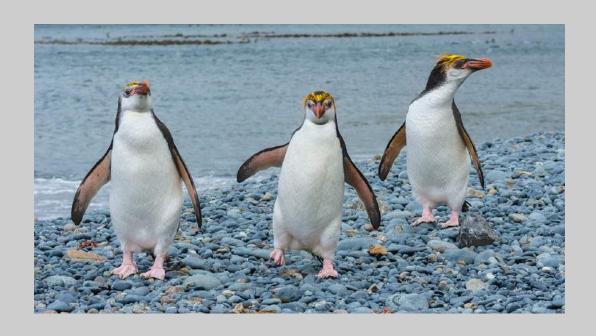

### "ROYAL TRIO" © DENNIS HILL, QPSA (AUSTRALIA) 2020 Coachella International Exhibition of Photography Nature Wildlife - Wildlife

Nature Page 91