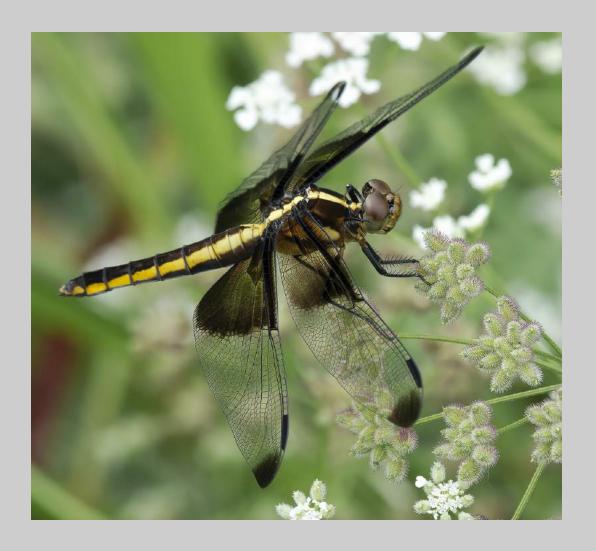

#### "DRAGONFLY PERFECTLY STILL" © J.D. MCCLUNG (USA) 2020 Coachella International Exhibition of Photography Nature General

Nature Page 138