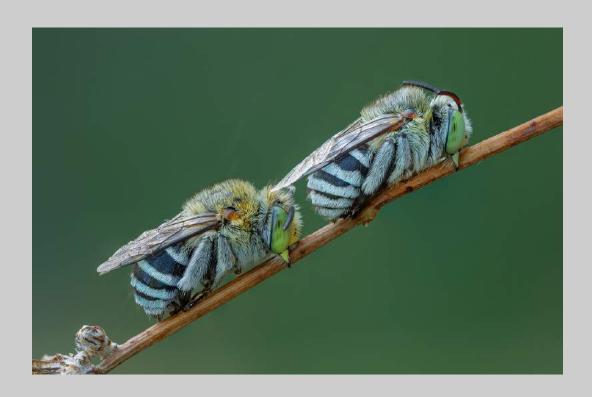

### "PAIR BLUE BANDED BEES" © JENNI HORSNELL, GMPSA/S (AUSTRALIA) 2020 Coachella International Exhibition of Photography Nature General

Nature Page 99

"RESISTING 2"
© JENNI HORSNELL, GMPSA/S (AUSTRALIA)
2020 Coachella International Exhibition of Photography
Nature Wildlife - Wildlife