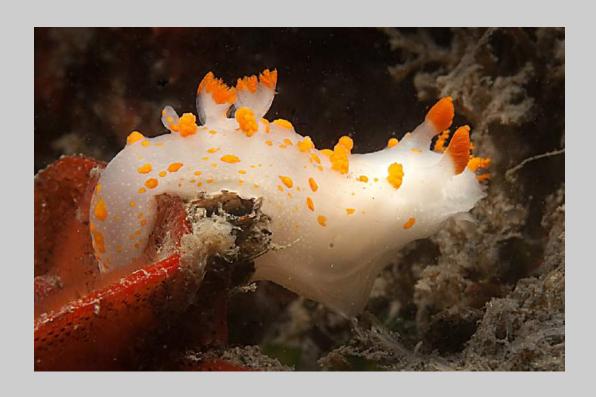

### "CATALINA TRIOPHA NUDIBRANCH" © GARY POWELL (USA) 2020 Coachella International Exhibition of Photography Nature General

Nature Page 154