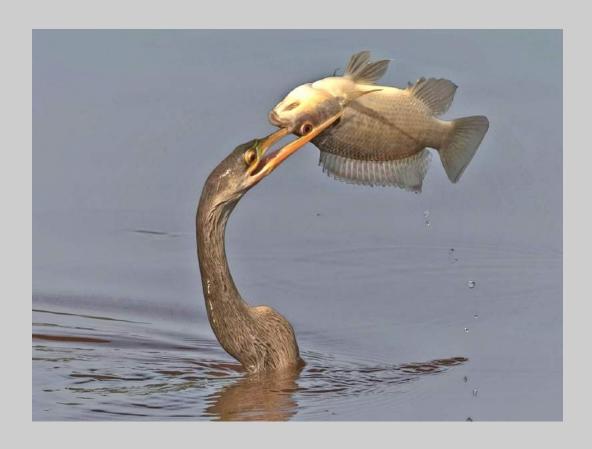

#### "TRI COLOR HERON WITH FISH" © DAVID WILKINS (USA) 2020 Coachella International Exhibition of Photography Nature General

Nature Page 195