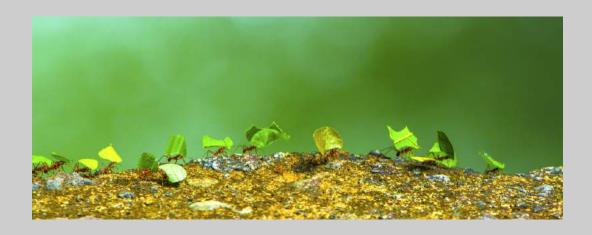

### "GREEN BANNER MARCH" © SHU CHEUK, GMPSA/B (USA) 2020 Coachella International Exhibition of Photography Nature General

Nature Page 39