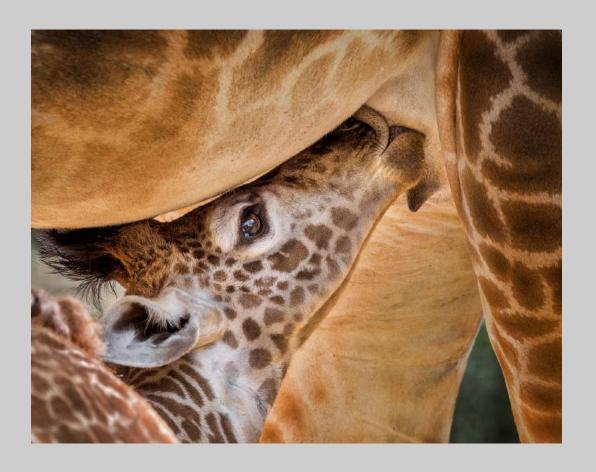

# "MOTHER'S MILK" © RICK GAUTHREAUX (USA) 2020 Coachella International Exhibition of Photography Nature General Judge's Choice

Nature Page 82 https://www.coachella-ex.org/