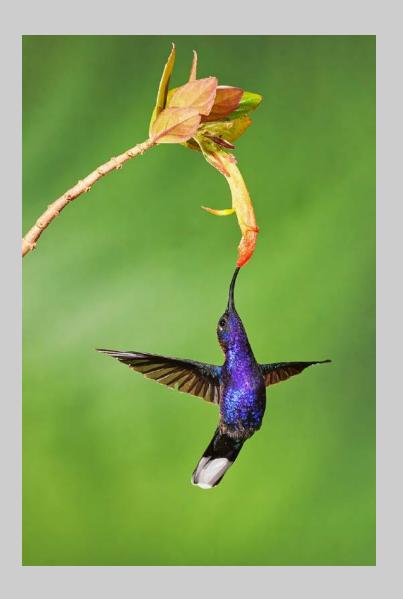

#### "VIOLET SABERWING" © LESLEY MATTUCHIO (USA) 2020 Coachella International Exhibition of Photography Nature General

Nature Page 137 https://www.coachella-ex.org/