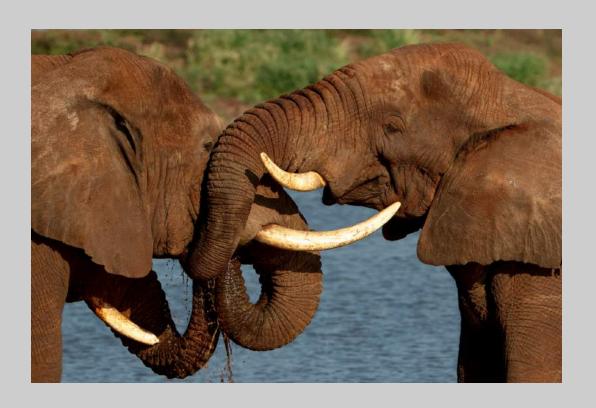

## "GIFT OF AFRICAN ELEPHANT" © RONGZHI ZHANG (CHINA) 2020 Coachella International Exhibition of Photography Nature Wildlife - Wildlife HM

Nature Page 200