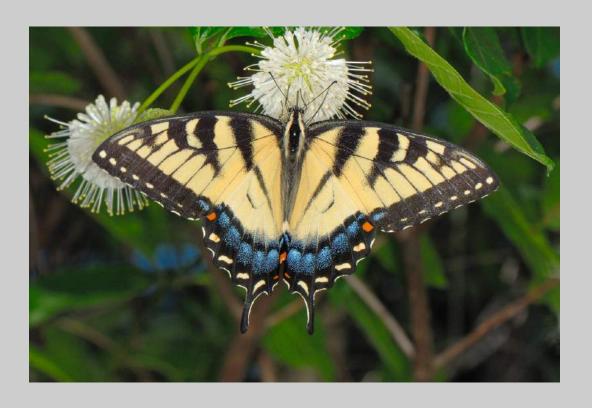

### "PAPILIO GLAUCUS FEMALE FEEDING 2" © LARRY MOYER (USA) 2020 Coachella International Exhibition of Photography Nature General

Nature Page 148