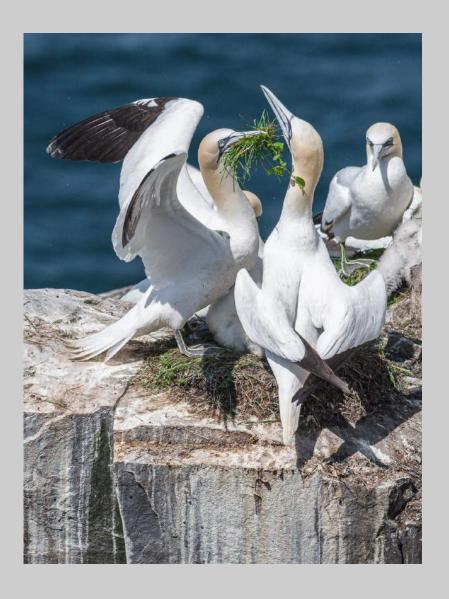

Nature Page 190 https://www.coachella-ex.org/

"NORTHERN GANNETS NESTING"
© CHRISTINE WILKINS (USA)
2020 Coachella International Exhibition of Photography
Nature General

Nature Page 191 https://www.coachella-ex.org/