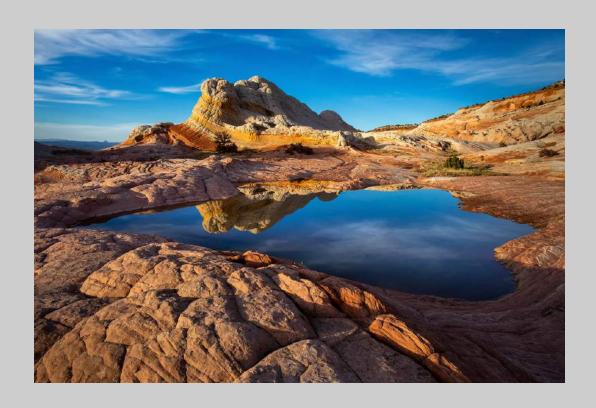

### "WHITE POCKET 3" © PETER SCIFRES (USA) 2020 Coachella International Exhibition of Photography Nature General

Nature Page 167