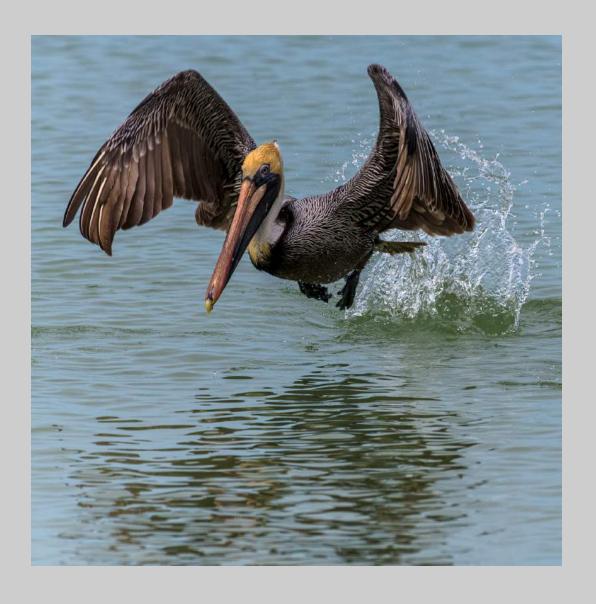

"PELICAN TAKEOFF"
© CHRISTINE WILKINS (USA)
2020 Coachella International Exhibition of Photography
Nature General

Nature Page 192