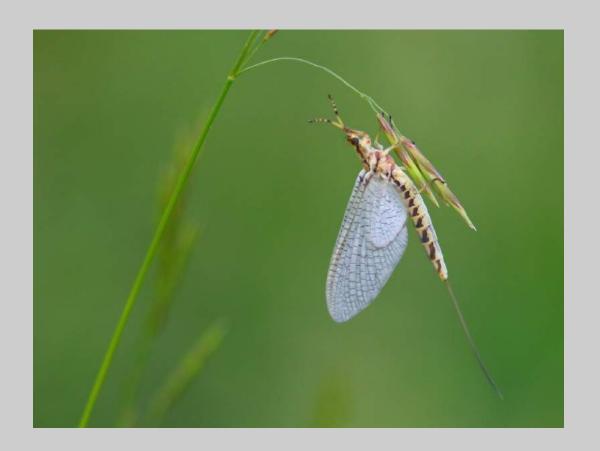

### "MAYFLY" © SAMUEL SUN (USA) 2020 Coachella International Exhibition of Photography Nature General

Nature Page 180