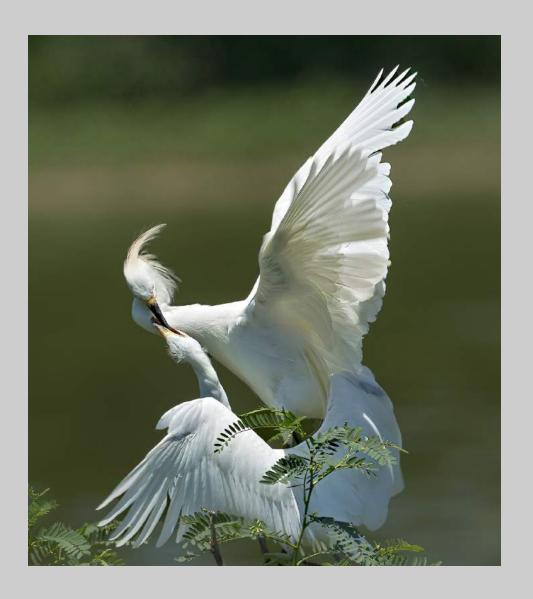

# "MALE FEEDING FEMALE KESTREL" © JIM THOMSON, FRPS (AUSTRALIA) 2020 Coachella International Exhibition of Photography Nature General CVDCC Gold

Nature Page 187

"STRIATED THORNBILL BRAKING"
© JIM THOMSON, FRPS (AUSTRALIA)
2020 Coachella International Exhibition of Photography
Nature Wildlife - Wildlife
CVDCC Silver