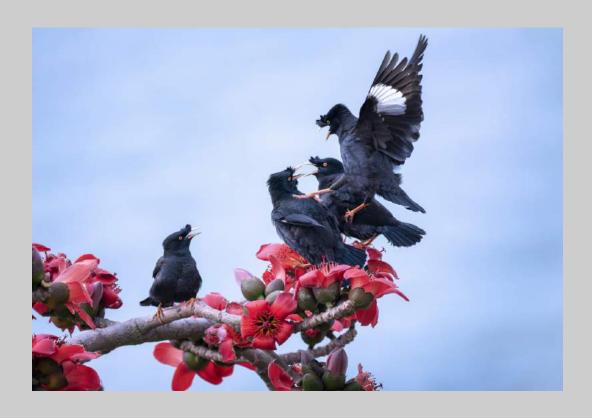

## "FIGHTING" © SHERMAN CHEANG (MACAU) 2020 Coachella International Exhibition of Photography Nature General

Nature Page 34