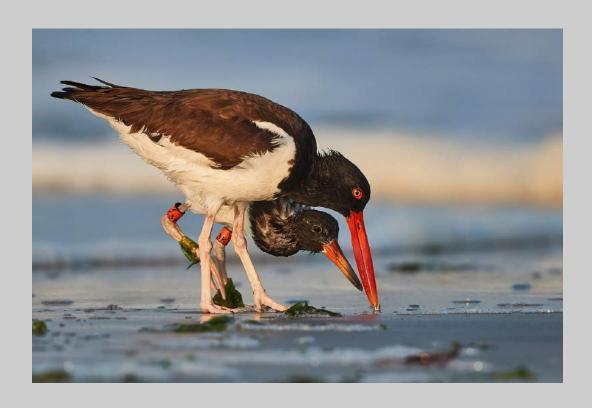

#### "KESTREL PAIR WITH VOLE" © ANNE WOODINGTON (GUERNSEY) 2020 Coachella International Exhibition of Photography Nature Wildlife - Wildlife

Nature Page 196
https://www.coachella-ex.org/