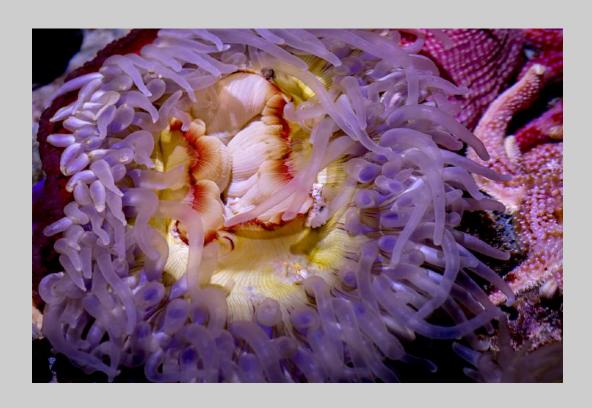

### "SEA ANEMONE" © GEORGE HUTCHISON, QPSA (USA) 2020 Coachella International Exhibition of Photography Nature General

Nature Page 106