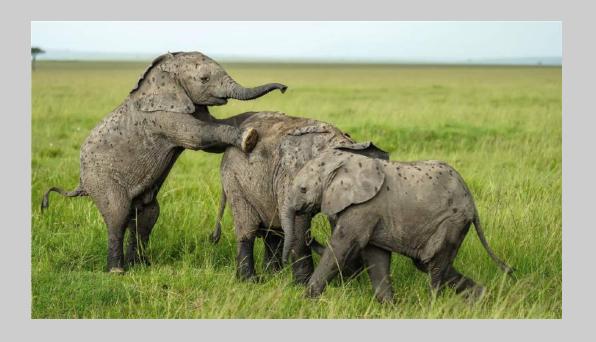

### "THE YOUNG ELEPHANT IN FROLIC" © RONGZHI ZHANG (CHINA) 2020 Coachella International Exhibition of Photography Nature General HM

Nature Page 202