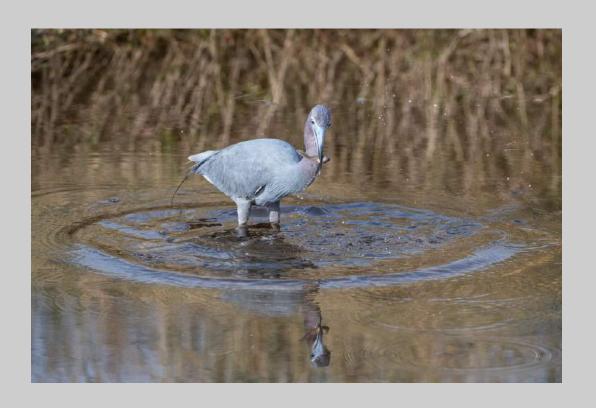

### "WHITE IBIS" © GARY POWELL (USA) 2020 Coachella International Exhibition of Photography Nature General

Nature Page 157