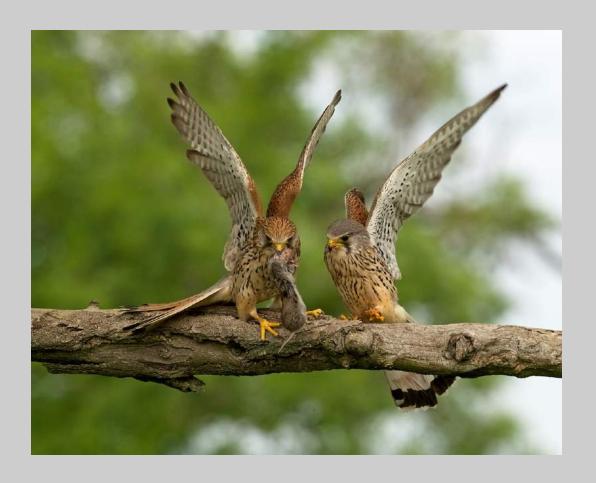

# "MALE FEEDING FEMALE KESTREL" © JIM THOMSON, FRPS (AUSTRALIA) 2020 Coachella International Exhibition of Photography Nature General CVDCC Gold

Nature Page 187

"STRIATED THORNBILL BRAKING"
© JIM THOMSON, FRPS (AUSTRALIA)
2020 Coachella International Exhibition of Photography
Nature Wildlife - Wildlife
CVDCC Silver