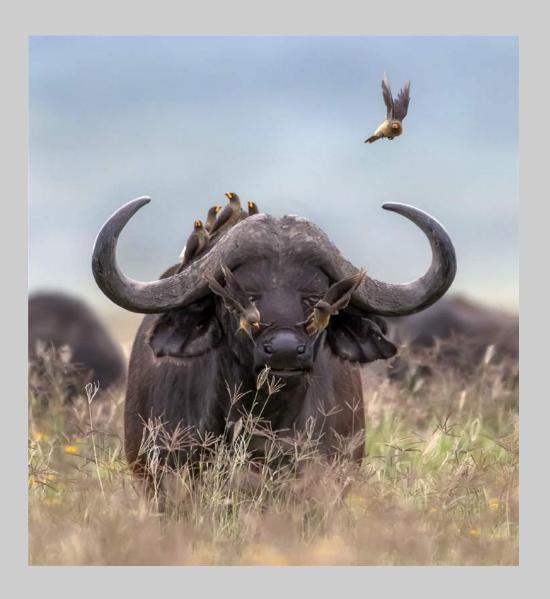

#### "BUFFALO AND ITS LITTLE BUDDY" © TINGTING LI (CHINA) 2020 Coachella International Exhibition of Photography Nature General

Nature Page 122

"BUST BROTHER"
© TINGTING LI (CHINA)
2020 Coachella International Exhibition of Photography
Nature Wildlife - Wildlife
PSA Best of Show Gold