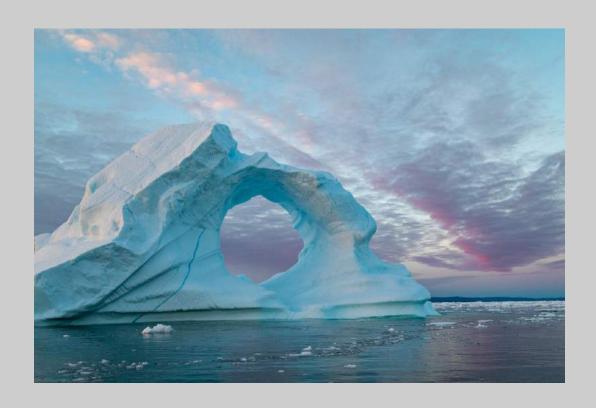

### "HOLE IN ICEBERG 23" © FREDERICK DOERFLER, QPSA (USA) 2020 Coachella International Exhibition of Photography Nature General

Nature Page 61
https://www.coachella-ex.org/