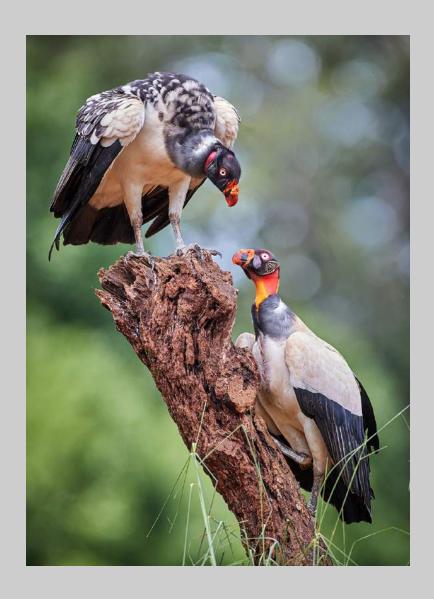

#### "KING VULTURE(7594)" © JOHN LOWE (USA) 2020 Coachella International Exhibition of Photography Nature General

Nature Page 127