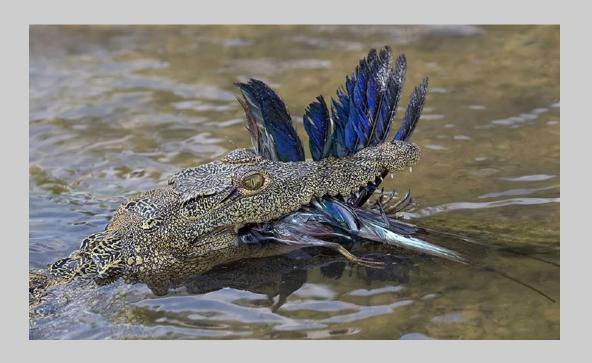

## "CROCODILE KILLER" © SERGEY AGAPOV (RUSSIAN FEDERATION) 2020 Coachella International Exhibition of Photography Nature General HM

Nature Page 8