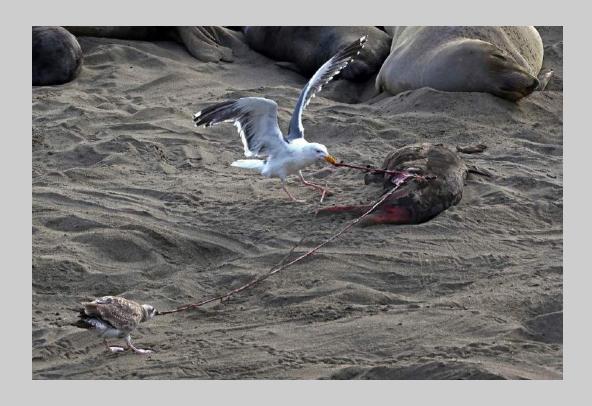

## "GULLS FOOD TUG OF WAR 0512" © CHARLES STRICKER (USA) 2020 Coachella International Exhibition of Photography Nature Wildlife - Wildlife HM

Nature Page 176

"HYENA STRIPS MEAT OFF CARCASS 3332"
© CHARLES STRICKER (USA)
2020 Coachella International Exhibition of Photography
Nature General