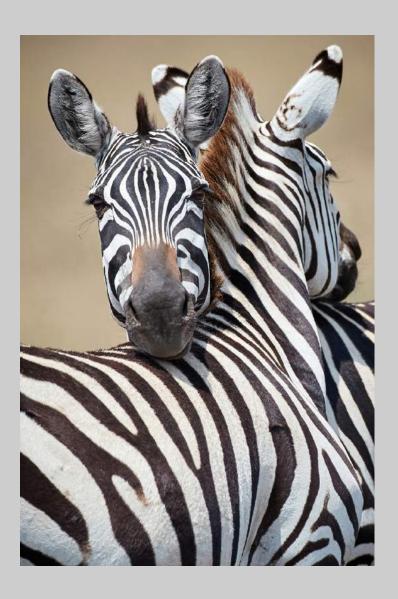

## "PREGNANT ZEBRA RUBBING BELLY" © BOB BENSON, FPSA, EPSA (USA) 2020 Coachella International Exhibition of Photography Nature General

Nature Page 15
https://www.coachella-ex.org/