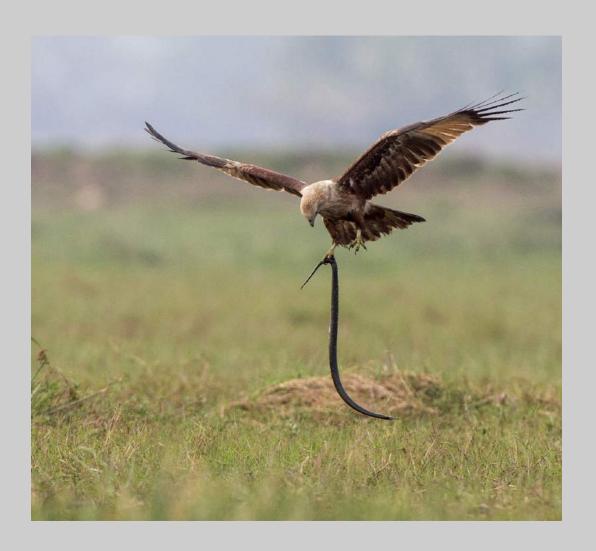

## "YELLOW JACKET ON SEDUM" © MARGARET BOIKE, APSA, MPSA (USA) 2020 Coachella International Exhibition of Photography Nature General

Nature Page 18
https://www.coachella-ex.org/

"KITE WITH SNAKE 5633"
© GORDON BRAMHAM, MPSA2 (ENGLAND)
2020 Coachella International Exhibition of Photography
Nature Wildlife - Wildlife

Nature Page 19
https://www.coachella-ex.org/