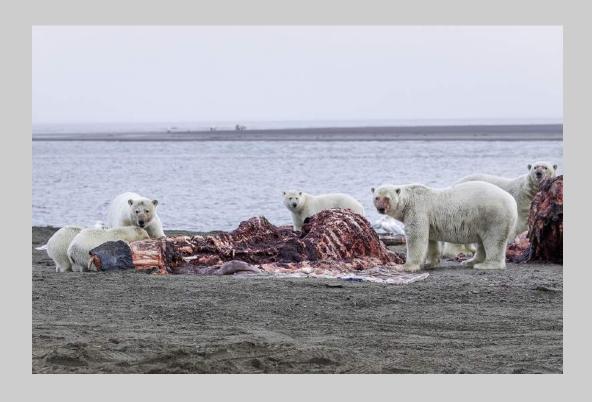

# "POLAR BEARS AT CARCASS 25" © PHILLIP KWAN, GMPSA/G (CANADA) 2020 Coachella International Exhibition of Photography Nature Wildlife - Wildlife Judge's Choice

Nature Page 116