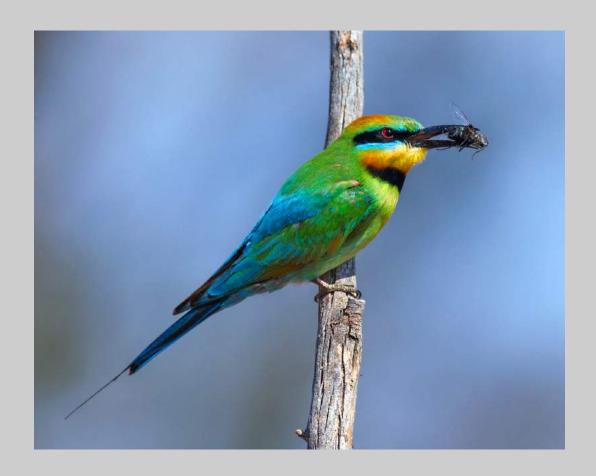

### "BEE-EATER WITH FLY 6" © JENNI HORSNELL, GMPSA/S (AUSTRALIA) 2020 Coachella International Exhibition of Photography Nature General

Nature Page 95