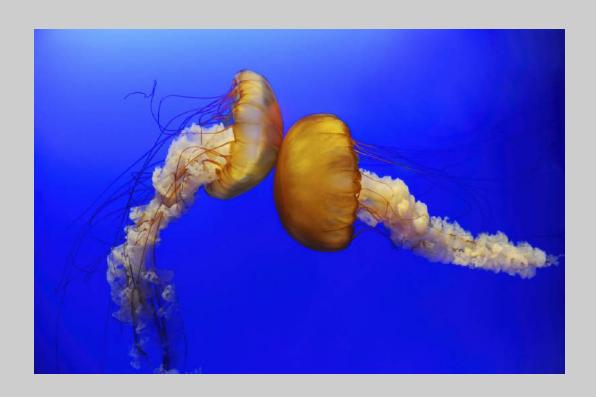

### "DIVING JELLYFISH" © GEORGE HUTCHISON, QPSA (USA) 2020 Coachella International Exhibition of Photography Nature General

Nature Page 105