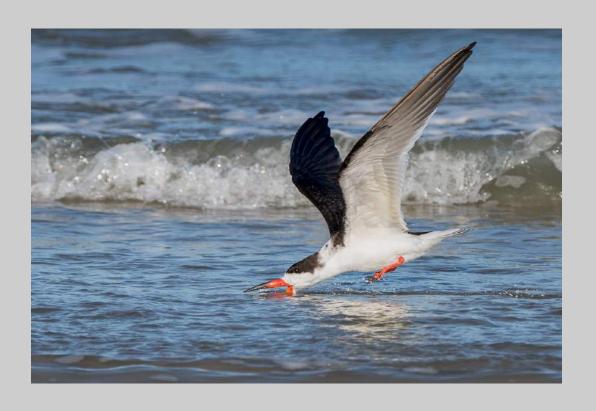

# "SKIMMING(1230)" © JOHN LOWE (USA) 2020 Coachella International Exhibition of Photography Nature Wildlife - Wildlife CVDCC Silver

Nature Page 128