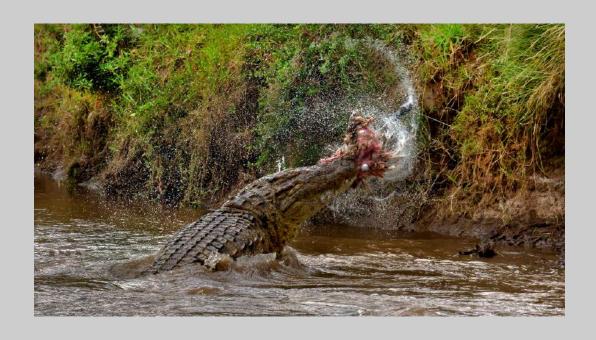

## "CROCODILE KILLER" © SERGEY AGAPOV (RUSSIAN FEDERATION) 2020 Coachella International Exhibition of Photography Nature General HM

Nature Page 8