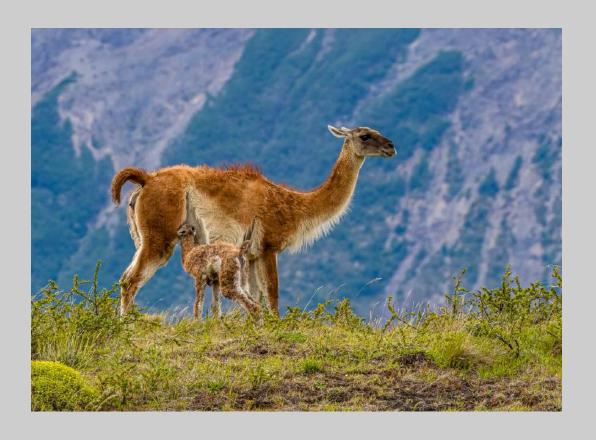

### "NEW BORN GUANACO NURSING" © MARGARET HENNES, PPSA (USA) 2020 Coachella International Exhibition of Photography Nature Wildlife - Wildlife

Nature Page 87
https://www.coachella-ex.org/

"WAITING FOR THE CHICK TO HATCH"
© MARGARET HENNES, PPSA (USA)
2020 Coachella International Exhibition of Photography
Nature Wildlife - Wildlife
HM