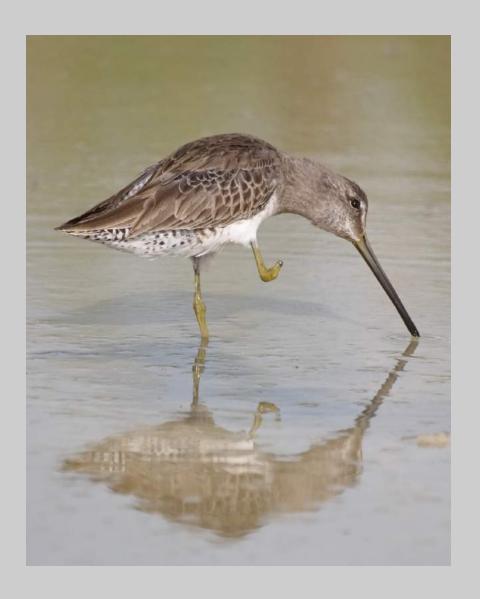

#### "KESTREL PAIR WITH VOLE" © ANNE WOODINGTON (GUERNSEY) 2020 Coachella International Exhibition of Photography Nature Wildlife - Wildlife

Nature Page 196
https://www.coachella-ex.org/