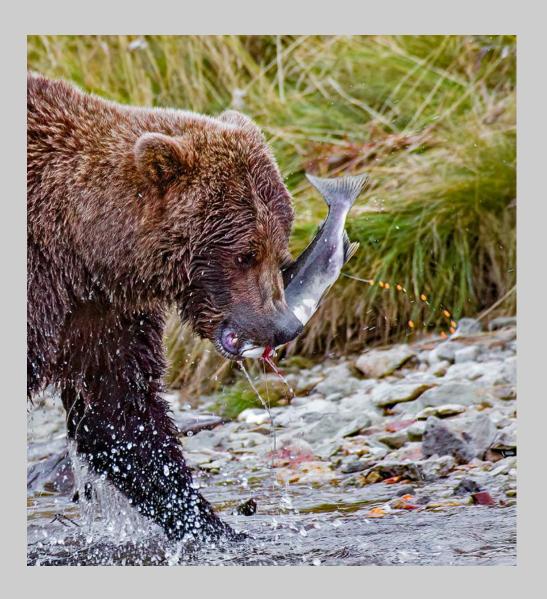

#### "BEAR WITH SOCKEYE 35" © PHILLIP KWAN, GMPSA/G (CANADA) 2020 Coachella International Exhibition of Photography Nature Wildlife - Wildlife

Nature Page 115 https://www.coachella-ex.org/