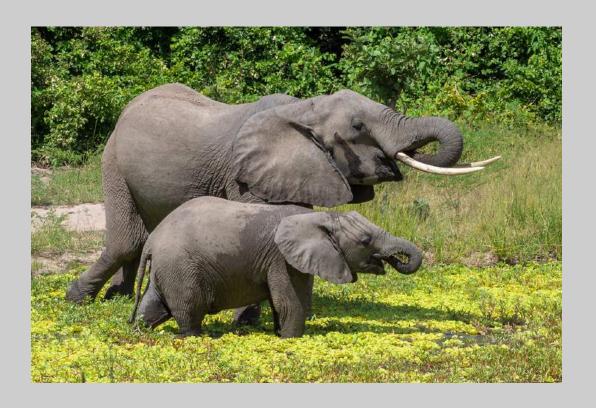

### "THE YOUNG ELEPHANT IN FROLIC" © RONGZHI ZHANG (CHINA) 2020 Coachella International Exhibition of Photography Nature General HM

Nature Page 202