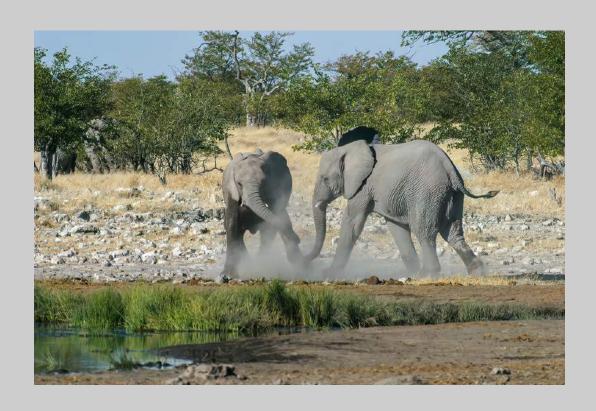

#### "GREAT BLUE HERON IN THE MUCK" © DAVID WILKINS (USA) 2020 Coachella International Exhibition of Photography Nature General

Nature Page 194