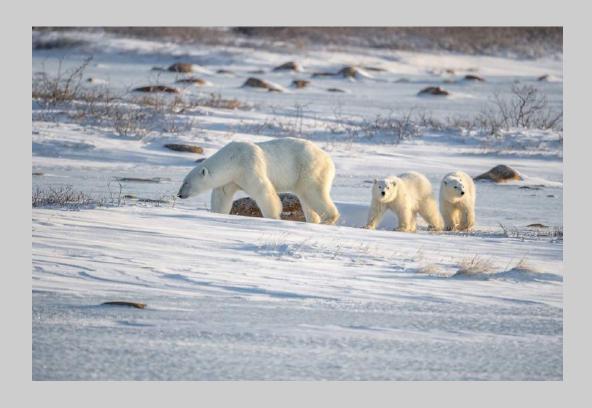

# "POLAR BEARS AT CARCASS 25" © PHILLIP KWAN, GMPSA/G (CANADA) 2020 Coachella International Exhibition of Photography Nature Wildlife - Wildlife Judge's Choice

Nature Page 116