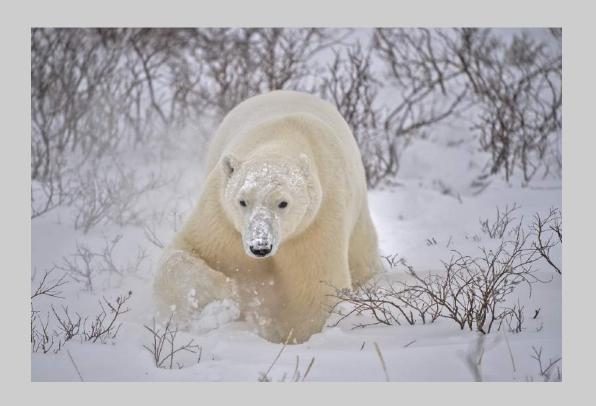

# "POLAR BEARS AT CARCASS 25" © PHILLIP KWAN, GMPSA/G (CANADA) 2020 Coachella International Exhibition of Photography Nature Wildlife - Wildlife Judge's Choice

Nature Page 116