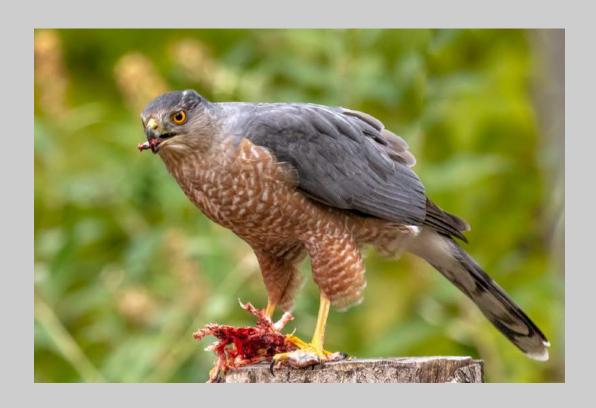

### "COOPERS HAWK CRUNCHES BONE" © JERRY FENWICK, EPSA (USA) 2020 Coachella International Exhibition of Photography Nature General

Nature Page 64 https://www.coachella-ex.org/