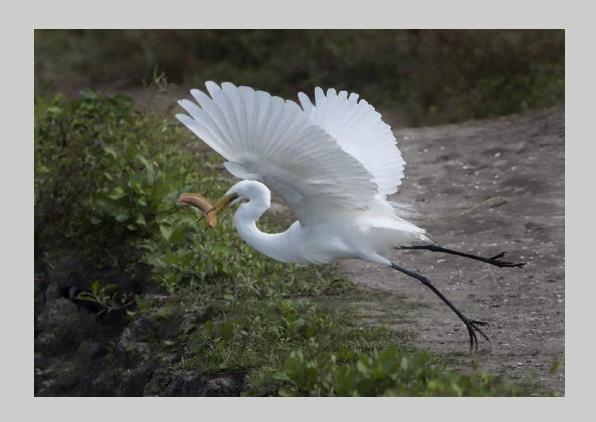

### "GREAT EGRET WITH FISH" © GARY POWELL (USA) 2020 Coachella International Exhibition of Photography Nature Wildlife - Wildlife

Nature Page 156