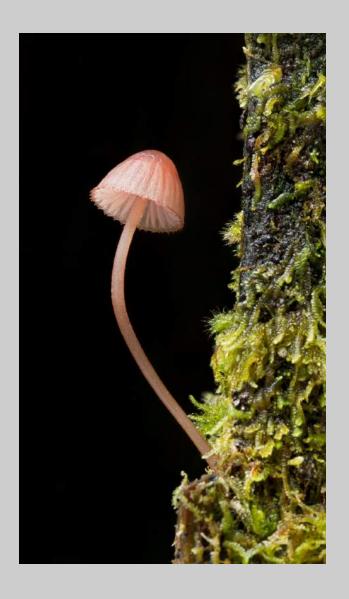

Nature Page 151

"MYCENA PARSONSIAE 2"
© ELIZABETH PASSUELLO, EPSA (NEW ZEALAND)
2020 Coachella International Exhibition of Photography
Nature General

Nature Page 152 https://www.coachella-ex.org/

"HANDICAPPED IN NATURE"
© CHRISTINE PENCE (USA)
2020 Coachella International Exhibition of Photography
Nature General