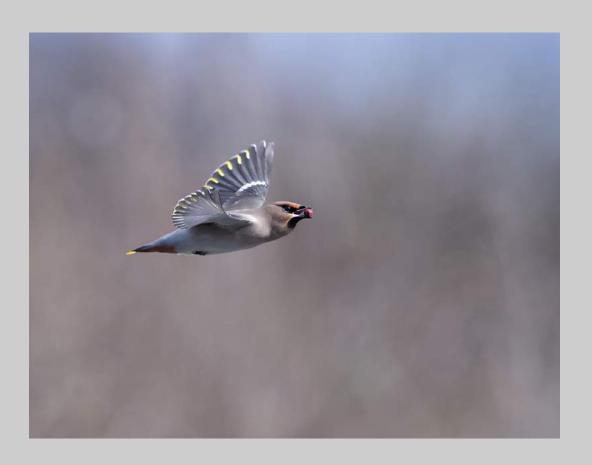

#### "WAXWING FLYING WITH BERRY" © KOSHY JOHNSON (ENGLAND) 2020 Coachella International Exhibition of Photography Nature General

Nature Page 111