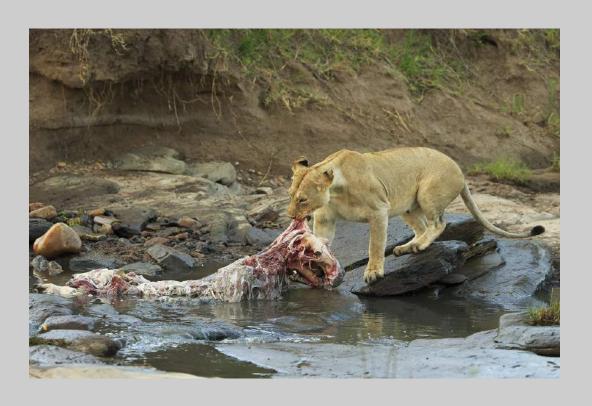

## "LION PULLS HIPPO" © BOB DEVINE, MPSA (ENGLAND) 2020 Coachella International Exhibition of Photography Nature Wildlife - Wildlife CVDCC Gold

Nature Page 57