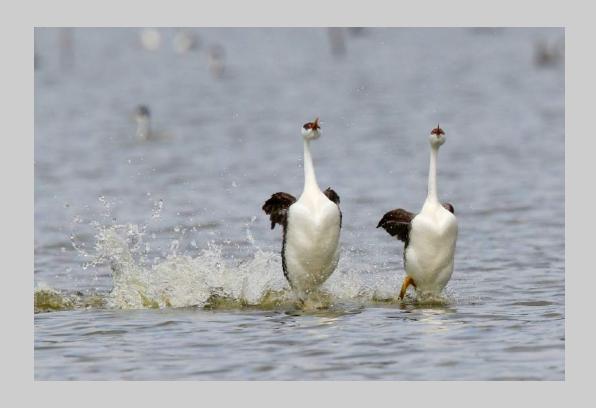

### "WESTERN GREBES RUSHING-07" © PAUL SPEAKER, PPSA (USA) 2020 Coachella International Exhibition of Photography Nature General

Nature Page 175