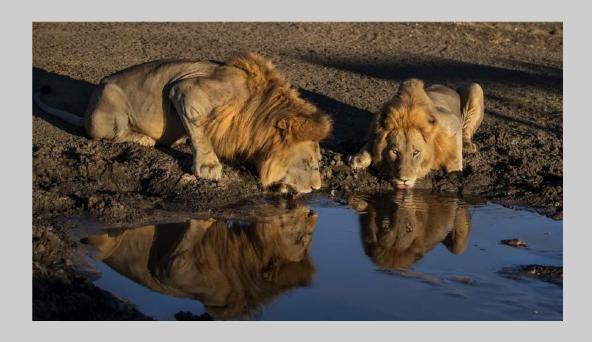

### "SATISIFIED LIONS 8965" © CHARLES STRICKER (USA) 2020 Coachella International Exhibition of Photography Nature Wildlife - Wildlife

Nature Page 179