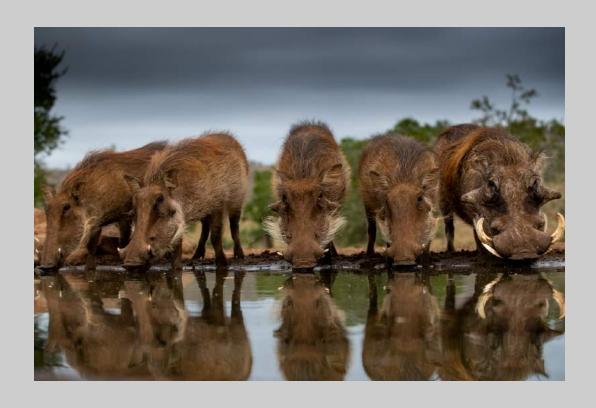

### "WARTHOG FAMILY 2019-05-22-07.15.06" © KENT HOLMBERG (SWEDEN) 2020 Coachella International Exhibition of Photography Nature General

Nature Page 94