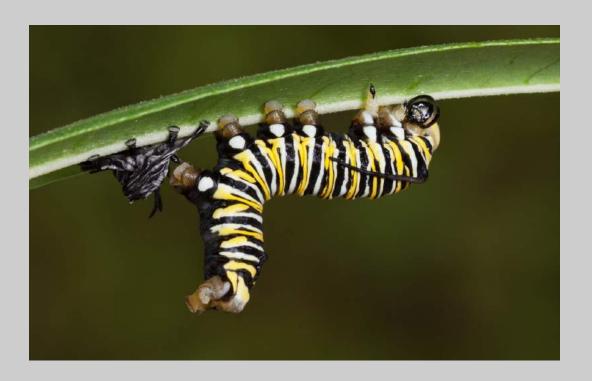

### "SWAMP BUDDIES" © DONNA OSBORNE, QPSA (USA) 2020 Coachella International Exhibition of Photography Nature General

Nature Page 150

"DANAUS SP DISCARDS HEAD CAPSULE"
© ELIZABETH PASSUELLO, EPSA (NEW ZEALAND)
2020 Coachella International Exhibition of Photography
Nature General
HM