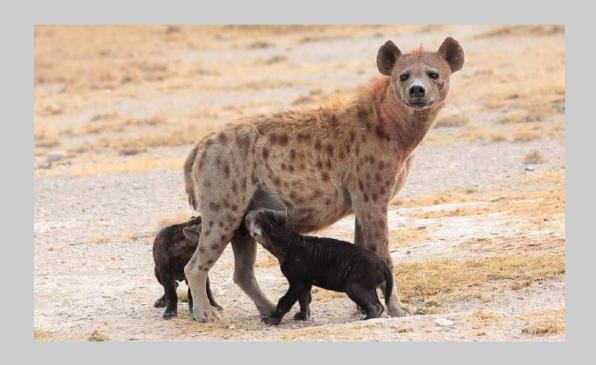

# "MOTHER'S MILK" © RICK GAUTHREAUX (USA) 2020 Coachella International Exhibition of Photography Nature General Judge's Choice

Nature Page 82 https://www.coachella-ex.org/