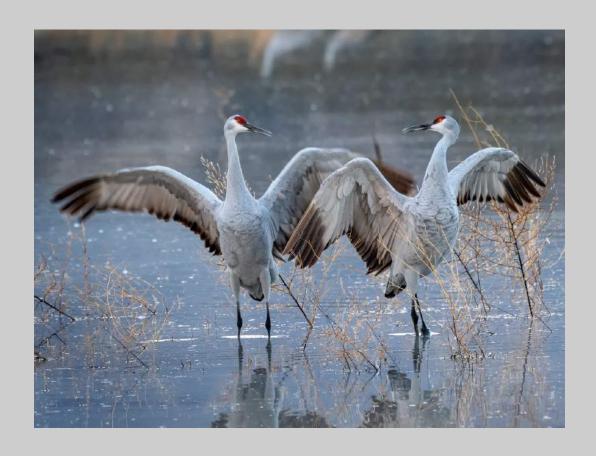

#### "SANDHILL DANCE" © LYNN THOMPSON, FPSA, MPSA (USA) 2020 Coachella International Exhibition of Photography Nature Wildlife - Wildlife

Nature Page 186