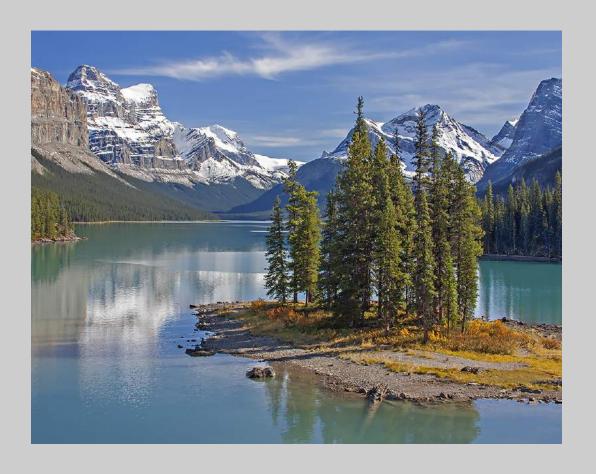

#### "SPIRIT ISLAND FROM ABOVE" © DAVID MEISENHEIMER, FPSA, GMPSA (USA) 2020 Coachella International Exhibition of Photography Nature General

Nature Page 144