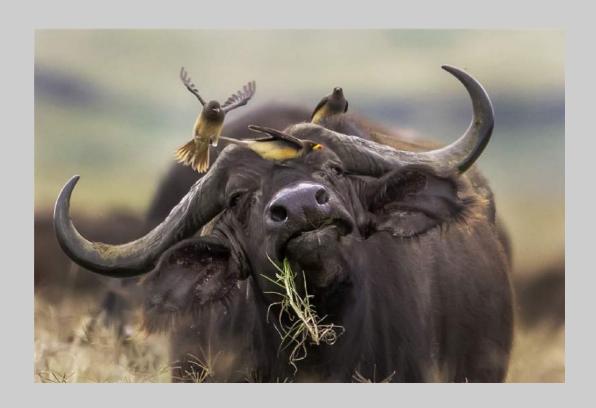

#### "BUFFALO AND ITS LITTLE BUDDY" © TINGTING LI (CHINA) 2020 Coachella International Exhibition of Photography Nature General

Nature Page 122

"BUST BROTHER"
© TINGTING LI (CHINA)
2020 Coachella International Exhibition of Photography
Nature Wildlife - Wildlife
PSA Best of Show Gold