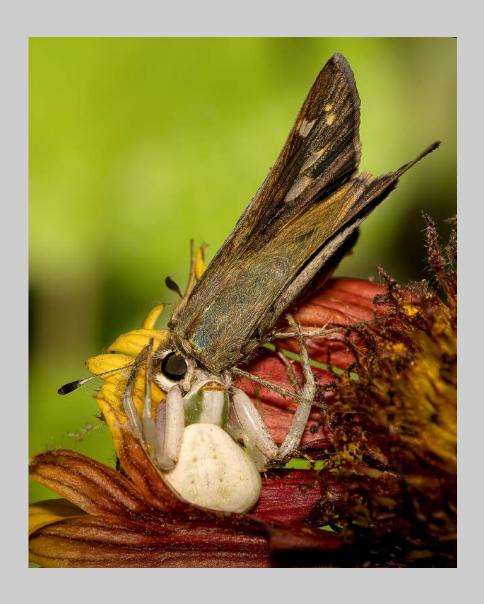

Nature Page 140

"SPIDER KILLS SKIPPER 7344"
© J.D. MCCLUNG (USA)
2020 Coachella International Exhibition of Photography
Nature General

Nature Page 141
https://www.coachella-ex.org/