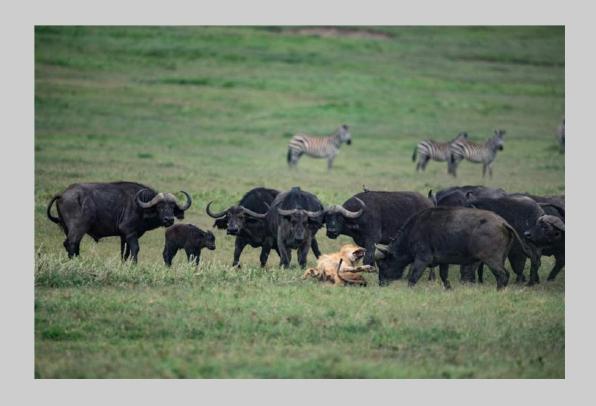

# "GROUP ATTACK FROM BUFFALO" © DONGLIN ZHOU (CHINA) 2020 Coachella International Exhibition of Photography Nature Wildlife - Wildlife HM

Nature Page 203