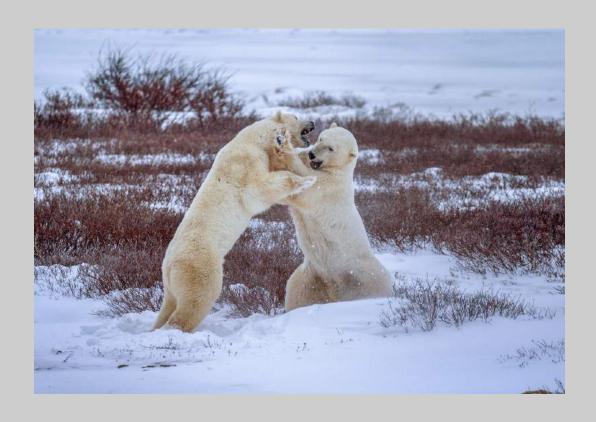

### "SERVAL WITH RAT" © TOM SAVAGE, APSA, MPSA2 (USA) 2020 Coachella International Exhibition of Photography Nature Wildlife - Wildlife

Nature Page 165

"FIGHTING ZEBRAS 2"
© PETER SCIFRES (USA)
2020 Coachella International Exhibition of Photography
Nature General
PSA Best of Show Gold

Nature Page 166