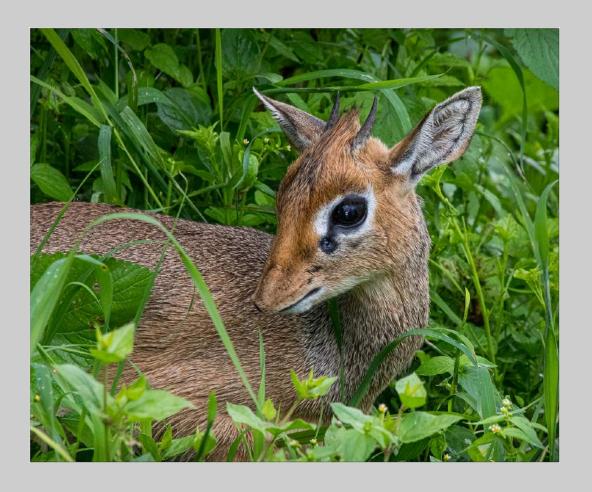

## "RESTING DIK-DIK" © BOB BENSON, FPSA, EPSA (USA) 2020 Coachella International Exhibition of Photography Nature Wildlife - Wildlife

Nature Page 16