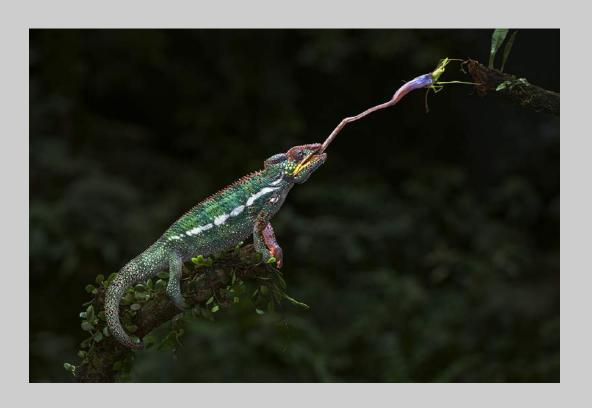

## "CHAMELEON 3" © ARNALDO PAULO CHE (HONG KONG) 2020 Coachella International Exhibition of Photography Nature General

Nature Page 29