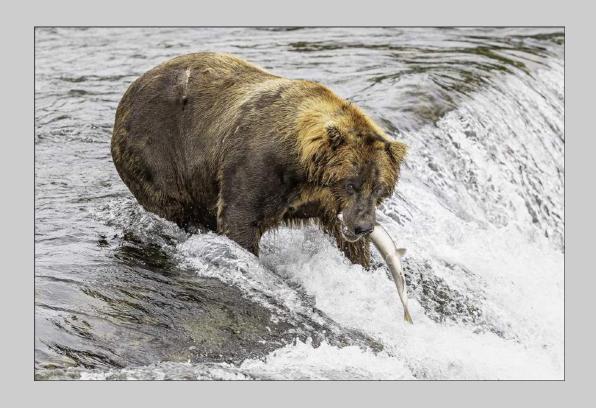

#### "BROWN BEAR HUNTING" © RONGZHI ZHANG (CHINA) 2020 Coachella International Exhibition of Photography Nature Wildlife - Wildlife

Nature Page 198