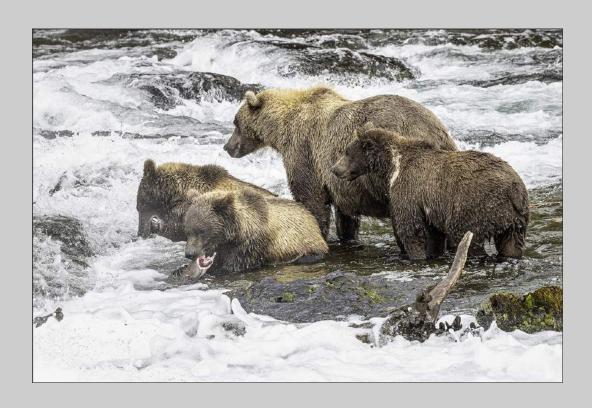

#### "BEAR FAMILY WITH SALMON" © PHILLIP KWAN, GMPSA/G (CANADA) 2020 Coachella International Exhibition of Photography Nature General

Nature Page 114