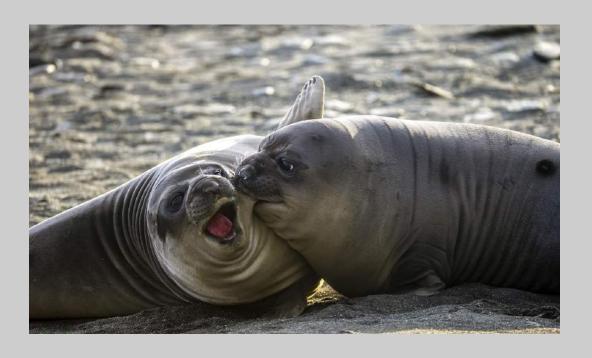

# "ELEPHANT SEALS 9518" © NAN CARDER, FPSA, MPSA2 (USA) 2020 Coachella International Exhibition of Photography Nature General CVDCC Silver

Nature Page 23