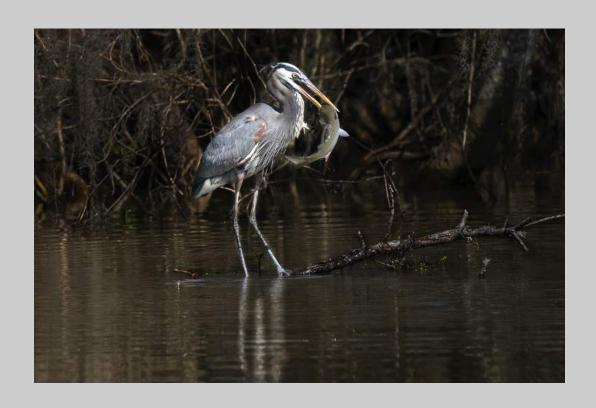

## "GREY HERON WITH WATER SNAKE" © KOSHY JOHNSON (ENGLAND) 2020 Coachella International Exhibition of Photography Nature General CVDCC Bronze

Nature Page 108