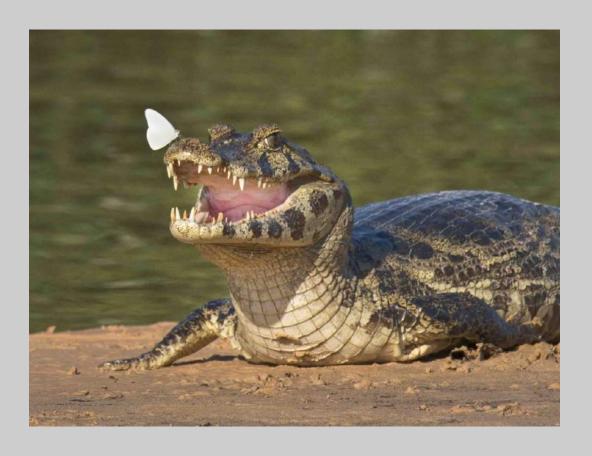

### "YACARE CAIMAN WITH BUTTERFLY" © JAMES DUNN (USA) 2020 Coachella International Exhibition of Photography Nature General

Nature Page 62 https://www.coachella-ex.org/