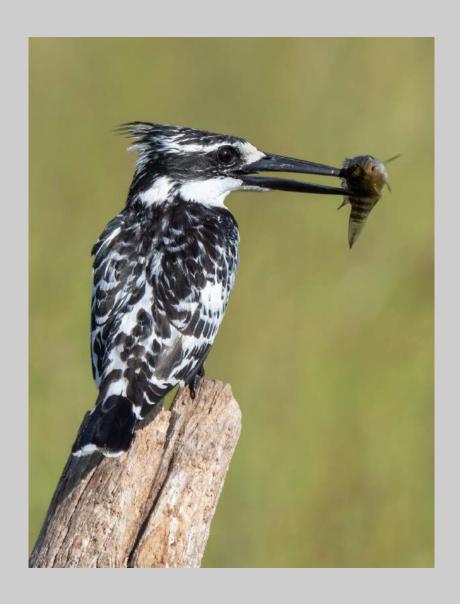

## "GREY HERON WITH WATER SNAKE" © KOSHY JOHNSON (ENGLAND) 2020 Coachella International Exhibition of Photography Nature General CVDCC Bronze

Nature Page 108