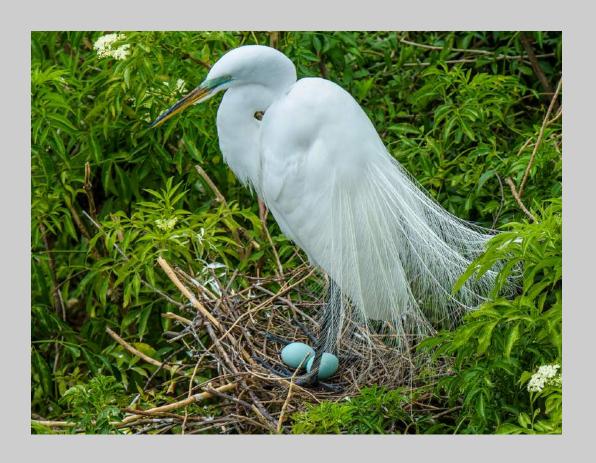

#### "EGRET WITH EGGS(4403)" © JOHN LOWE (USA) 2020 Coachella International Exhibition of Photography Nature General

Nature Page 126