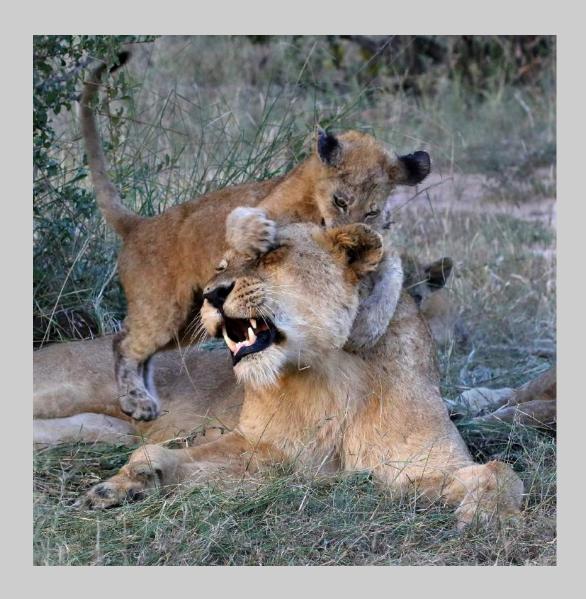

Nature Page 45 https://www.coachella-ex.org/

"CUBS GROOMING"
© SANDRA CRANTZ, QPSA (USA)
2020 Coachella International Exhibition of Photography
Nature Wildlife - Wildlife

Nature Page 46
https://www.coachella-ex.org/