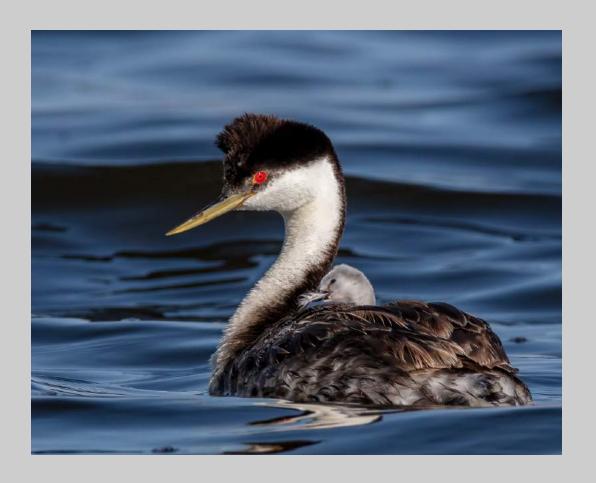

## "GREBE AND CHICK CHEWING FEATHER 2" © JERRY FENWICK, EPSA (USA) 2020 Coachella International Exhibition of Photography Nature General CVDCC Bronze

Nature Page 65