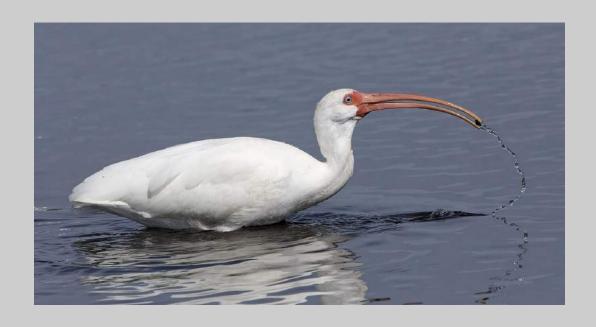

### "WHITE IBIS" © GARY POWELL (USA) 2020 Coachella International Exhibition of Photography Nature General

Nature Page 157