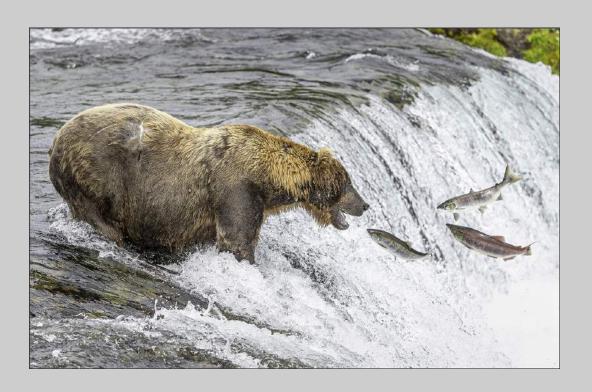

#### "BEAR WITH SOCKEYE 35" © PHILLIP KWAN, GMPSA/G (CANADA) 2020 Coachella International Exhibition of Photography Nature Wildlife - Wildlife

Nature Page 115 https://www.coachella-ex.org/