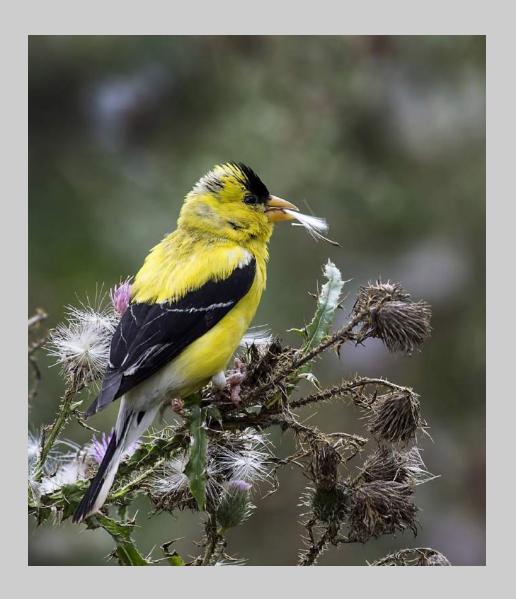

### "GOLDFINCH WITH THISTLE" © GARY POWELL (USA) 2020 Coachella International Exhibition of Photography Nature General

Nature Page 155