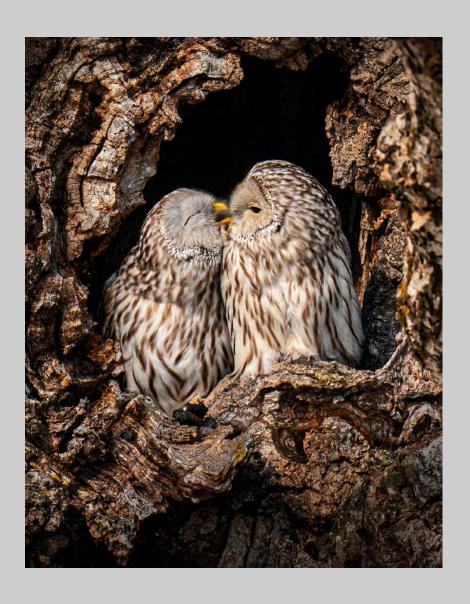

### "ROYAL TRIO" © DENNIS HILL, QPSA (AUSTRALIA) 2020 Coachella International Exhibition of Photography Nature Wildlife - Wildlife

Nature Page 91