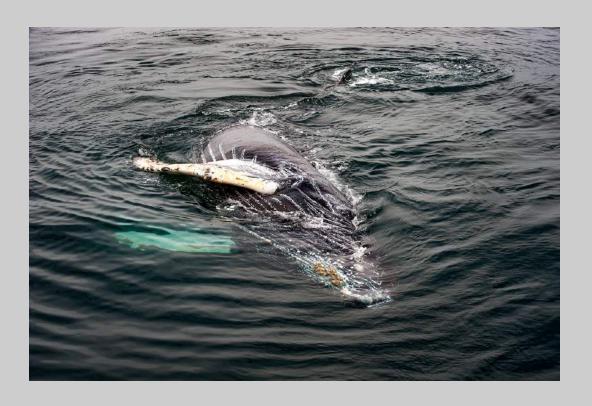

#### "HUMPBACK ON ITS SIDE 2539" © VIKI GAUL, APSA, PPSA (CANADA) 2020 Coachella International Exhibition of Photography Nature General

Nature Page 77
https://www.coachella-ex.org/