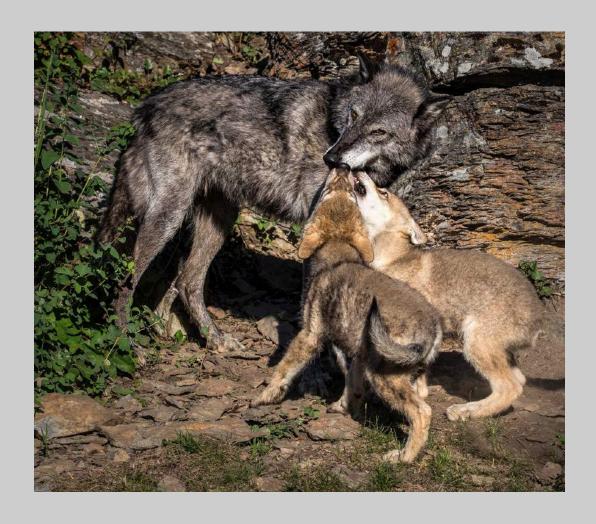

### "WOLF PUPS AND DAD" © SANDRA CRANTZ, QPSA (USA) 2020 Coachella International Exhibition of Photography Nature General HM

Nature Page 50

"LAST GASP"
© MARY CROUCH (USA)
2020 Coachella International Exhibition of Photography
Nature Wildlife - Wildlife