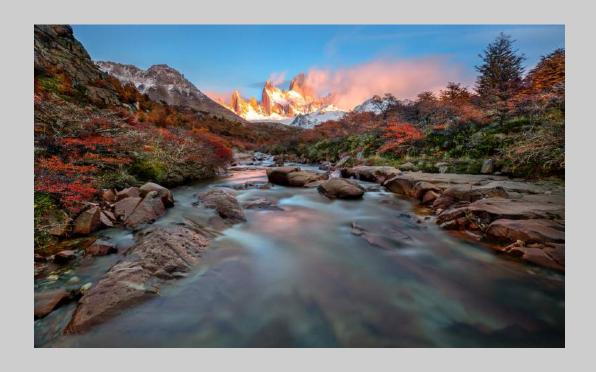

## "GOLDEN AUTUMN FITZ ROY 2" © SERGEY AGAPOV (RUSSIAN FEDERATION) 2020 Coachella International Exhibition of Photography Nature General

Nature Page 9