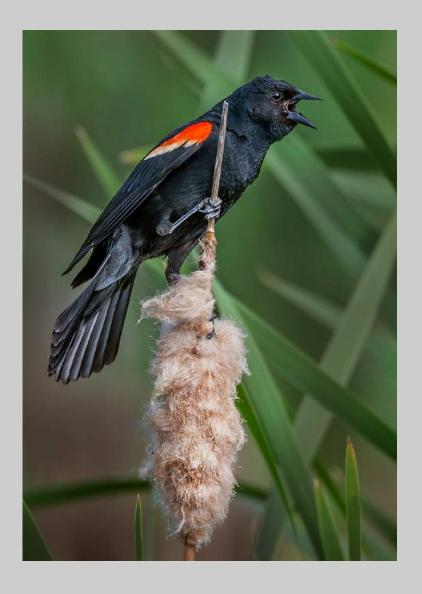

### "NESTING TIME 4867" © VIKI GAUL, APSA, PPSA (CANADA) 2020 Coachella International Exhibition of Photography Nature General

Nature Page 78

"REDWINGED BLACKBIRD SINGING 2342"
© VIKI GAUL, APSA, PPSA (CANADA)
2020 Coachella International Exhibition of Photography
Nature Wildlife - Wildlife

Nature Page 79
https://www.coachella-ex.org/