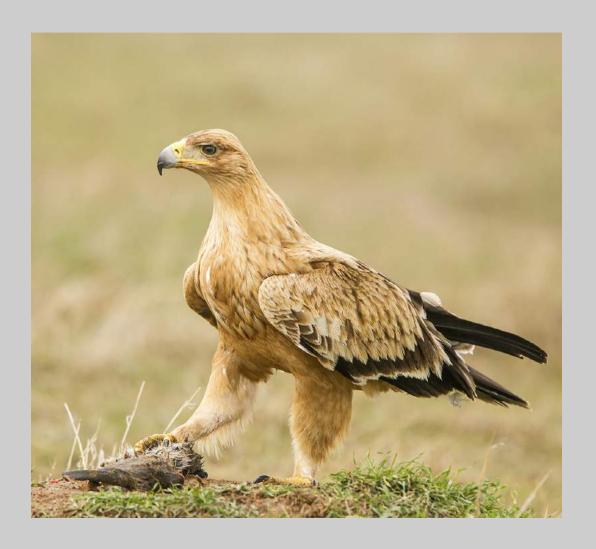

## "SPANISH IMPERIAL EAGLE" © GORDON BRAMHAM, MPSA2 (ENGLAND) 2020 Coachella International Exhibition of Photography Nature General

Nature Page 20 https://www.coachella-ex.org/