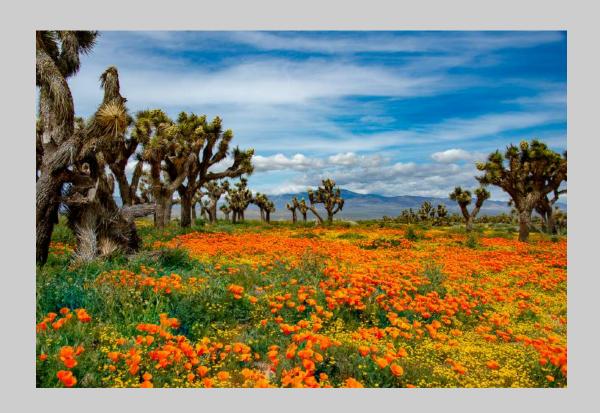

### "THE DESERT BLOOMS" © TERRY DICKERSON, PPSA (USA) 2020 Coachella International Exhibition of Photography Nature General

Nature Page 60