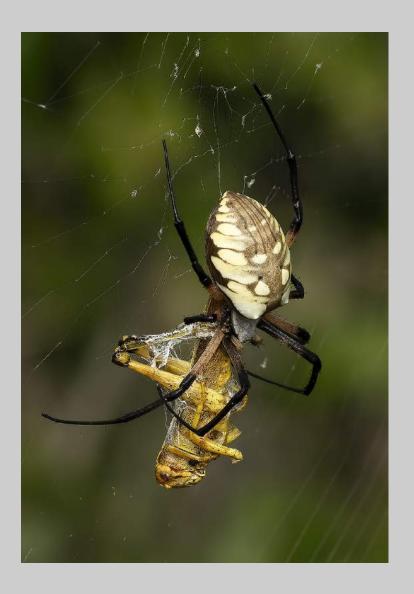

# "MATING FLYS" © J.D. MCCLUNG (USA) 2020 Coachella International Exhibition of Photography Nature General HM

Nature Page 139

"SPIDER KILLS GRASSHOPPER 7733"
© J.D. MCCLUNG (USA)
2020 Coachella International Exhibition of Photography
Nature General
CVDCC Bronze

Nature Page 140

"SPIDER KILLS SKIPPER 7344"
© J.D. MCCLUNG (USA)
2020 Coachella International Exhibition of Photography
Nature General

Nature Page 141
https://www.coachella-ex.org/