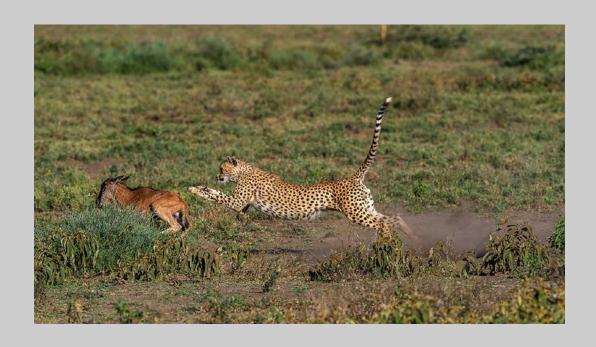

### "CHEETAH ATTACK" © BARUN SINHA (INDIA) 2020 Coachella International Exhibition of Photography Nature Wildlife - Wildlife

Nature Page 168