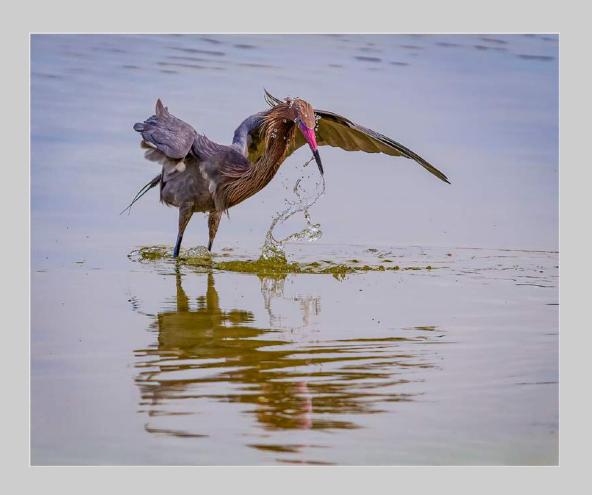

# "MALE FEEDING FEMALE KESTREL" © JIM THOMSON, FRPS (AUSTRALIA) 2020 Coachella International Exhibition of Photography Nature General CVDCC Gold

Nature Page 187

"STRIATED THORNBILL BRAKING"
© JIM THOMSON, FRPS (AUSTRALIA)
2020 Coachella International Exhibition of Photography
Nature Wildlife - Wildlife
CVDCC Silver