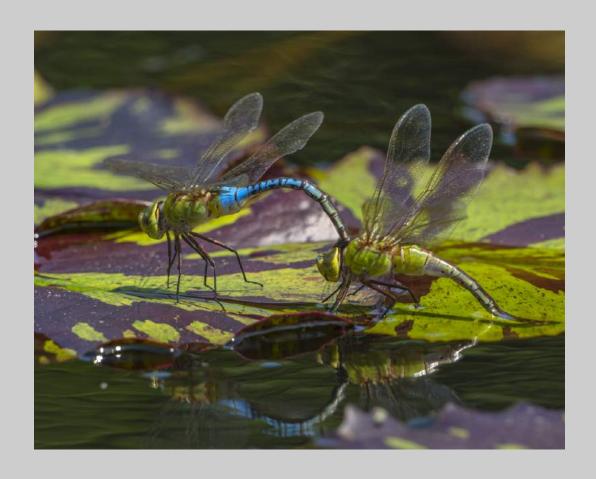

Nature Page 102

"LOVED KISS"
© YOUMANS HSIONG, PPSA (USA)
2020 Coachella International Exhibition of Photography
Nature Wildlife - Wildlife

Nature Page 103