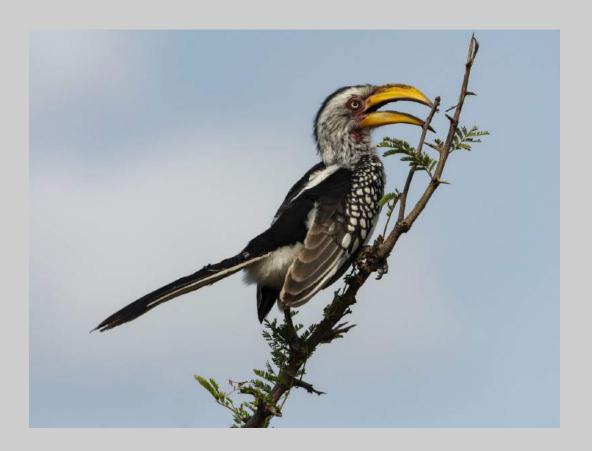

### "TOKO 2151" © IRENE EHRENREICH, EPSA (AUSTRIA) 2020 Coachella International Exhibition of Photography Nature General

Nature Page 63