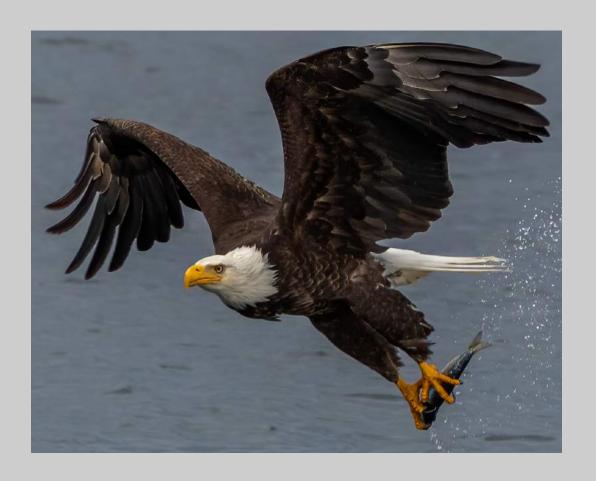

### "BALD EAGLE WITH SNACK" © MARGARET HENNES, PPSA (USA) 2020 Coachella International Exhibition of Photography Nature General

Nature Page 83