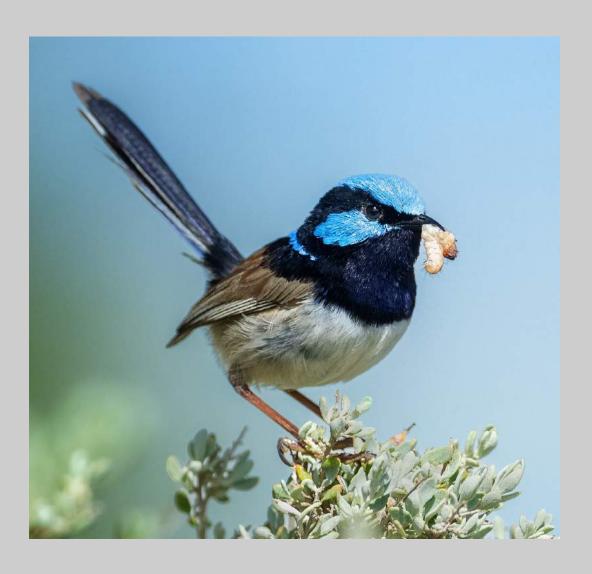

### "BLUE WREN WITH GRUB 4" © JENNI HORSNELL, GMPSA/S (AUSTRALIA) 2020 Coachella International Exhibition of Photography Nature General

Nature Page 96
https://www.coachella-ex.org/

"DEWY SKIPPER 4"
© JENNI HORSNELL, GMPSA/S (AUSTRALIA)
2020 Coachella International Exhibition of Photography
Nature General