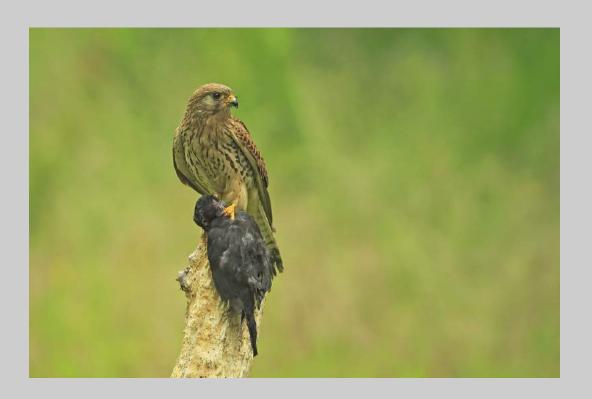

### "KESTREL HAS BLACKBIRD" © BOB DEVINE, MPSA (ENGLAND) 2020 Coachella International Exhibition of Photography Nature General

Nature Page 54 https://www.coachella-ex.org/