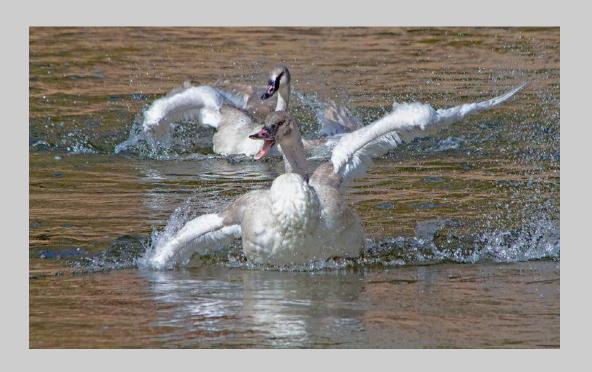

#### "A SPLASHING PAIR OF SWANS" © DAVID MEISENHEIMER, FPSA, GMPSA (USA) 2020 Coachella International Exhibition of Photography Nature Wildlife - Wildlife

Nature Page 143