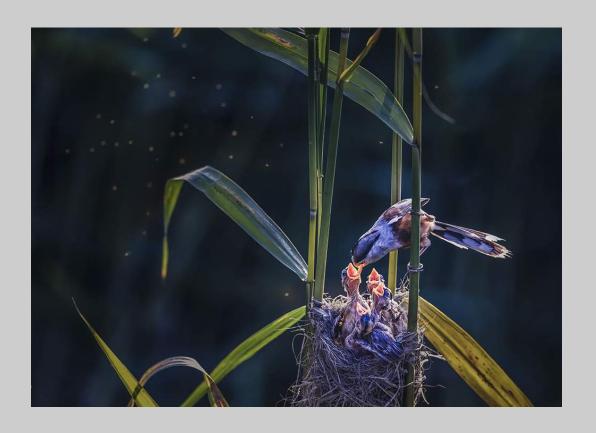

# "MALE FEEDING FEMALE KESTREL" © JIM THOMSON, FRPS (AUSTRALIA) 2020 Coachella International Exhibition of Photography Nature General CVDCC Gold

Nature Page 187

"STRIATED THORNBILL BRAKING"
© JIM THOMSON, FRPS (AUSTRALIA)
2020 Coachella International Exhibition of Photography
Nature Wildlife - Wildlife
CVDCC Silver