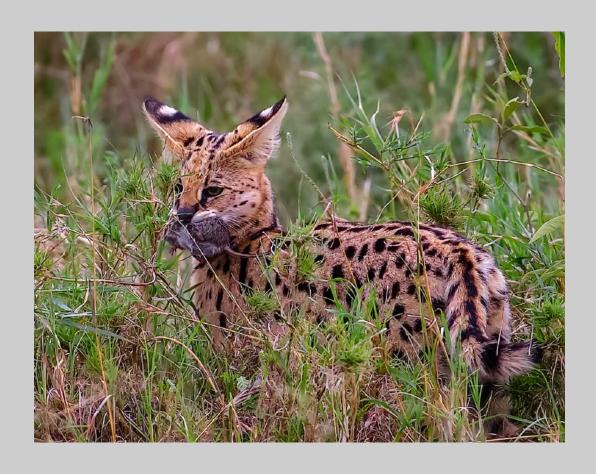

### "SERVAL WITH RAT" © TOM SAVAGE, APSA, MPSA2 (USA) 2020 Coachella International Exhibition of Photography Nature Wildlife - Wildlife

Nature Page 165

"FIGHTING ZEBRAS 2"
© PETER SCIFRES (USA)
2020 Coachella International Exhibition of Photography
Nature General
PSA Best of Show Gold