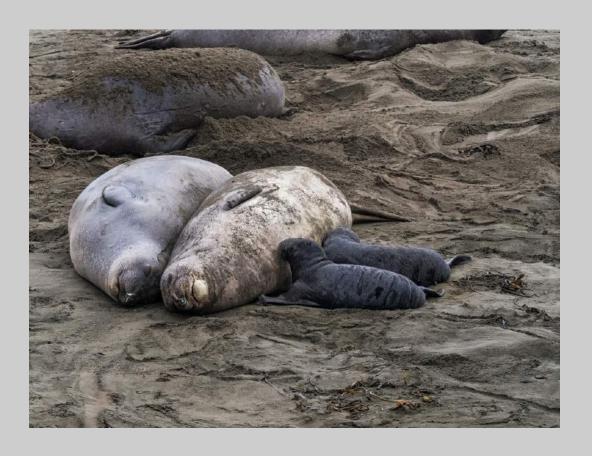

# "ELEPHANT SEALS 9518" © NAN CARDER, FPSA, MPSA2 (USA) 2020 Coachella International Exhibition of Photography Nature General CVDCC Silver

Nature Page 23