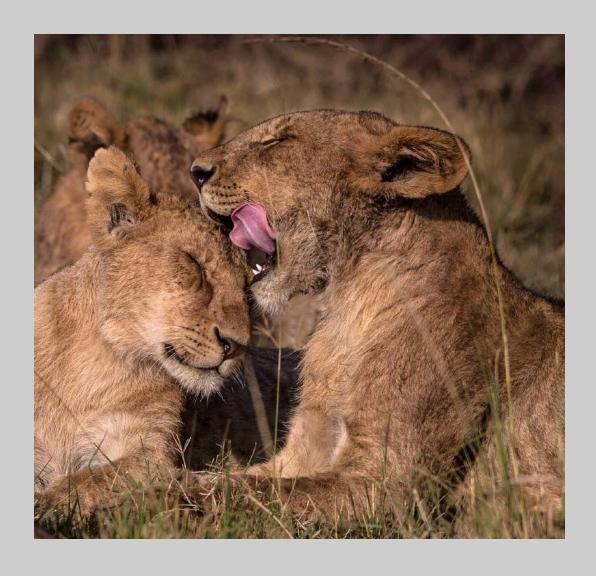

Nature Page 45 https://www.coachella-ex.org/

"CUBS GROOMING"
© SANDRA CRANTZ, QPSA (USA)
2020 Coachella International Exhibition of Photography
Nature Wildlife - Wildlife

Nature Page 46
https://www.coachella-ex.org/