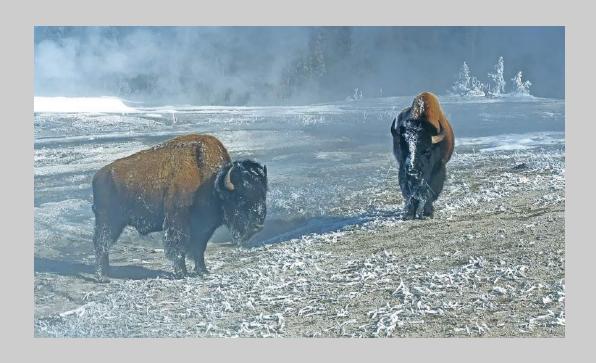

# "TWO BISON IN WINTER" © DAVID MEISENHEIMER, FPSA, GMPSA (USA) 2020 Coachella International Exhibition of Photography Nature Wildlife - Wildlife Judge's Choice

Nature Page 145