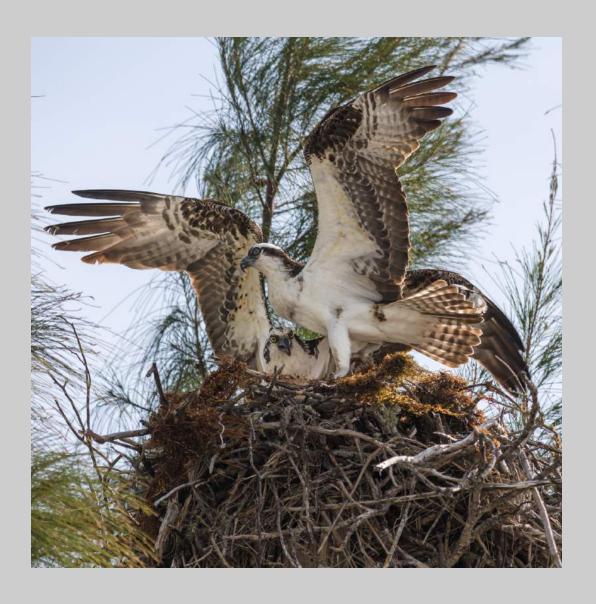

#### "TWO OSPREY ON THE NEST" © CHRISTINE WILKINS (USA) 2020 Coachella International Exhibition of Photography Nature General

Nature Page 193