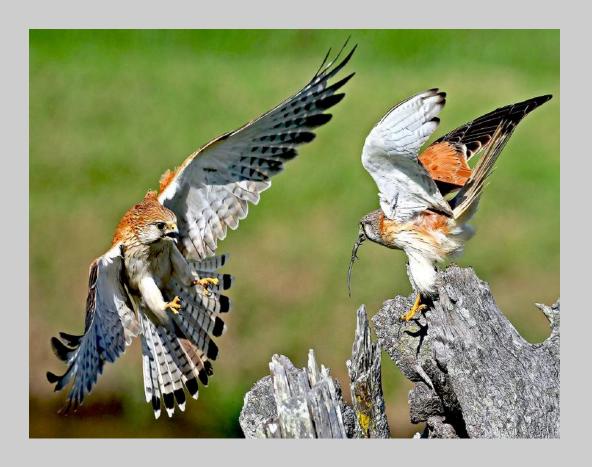

# "MALE FEEDING FEMALE KESTREL" © JIM THOMSON, FRPS (AUSTRALIA) 2020 Coachella International Exhibition of Photography Nature General CVDCC Gold

Nature Page 187

"STRIATED THORNBILL BRAKING"
© JIM THOMSON, FRPS (AUSTRALIA)
2020 Coachella International Exhibition of Photography
Nature Wildlife - Wildlife
CVDCC Silver

Nature Page 188