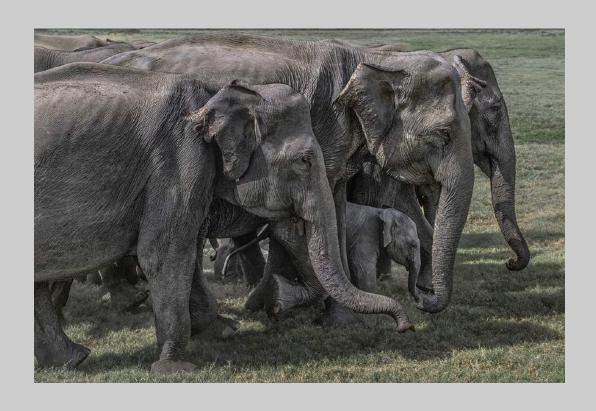

## "ELEPHANT 1" © ARNALDO PAULO CHE (HONG KONG) 2020 Coachella International Exhibition of Photography Nature Wildlife - Wildlife

Nature Page 30