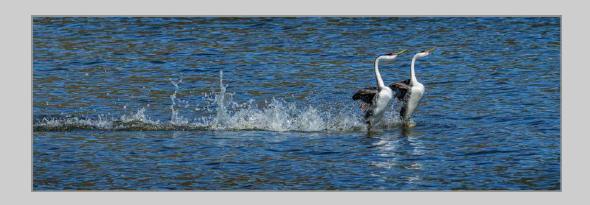

### "WESTERN GREBES RUSHING-07" © PAUL SPEAKER, PPSA (USA) 2020 Coachella International Exhibition of Photography Nature General

Nature Page 175