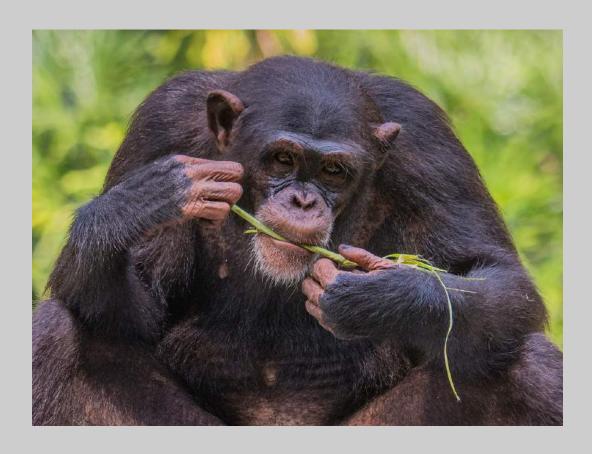

### "CHIMPANZEE" © DENNIS HILL, QPSA (AUSTRALIA) 2020 Coachella International Exhibition of Photography Nature General

Nature Page 90