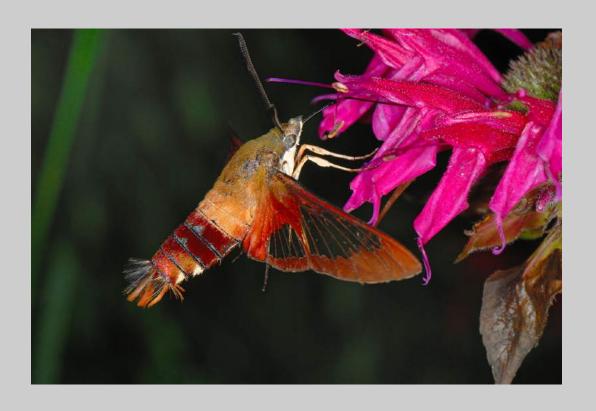

### "HEMARIS THYSBE FEEDING 140" © LARRY MOYER (USA) 2020 Coachella International Exhibition of Photography Nature General

Nature Page 147