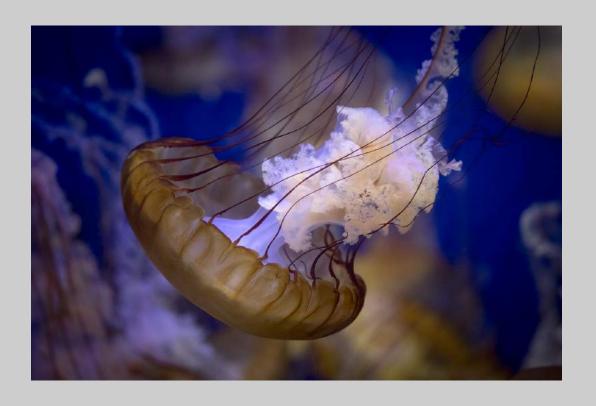

### "DIVING JELLYFISH" © GEORGE HUTCHISON, QPSA (USA) 2020 Coachella International Exhibition of Photography Nature General

Nature Page 105