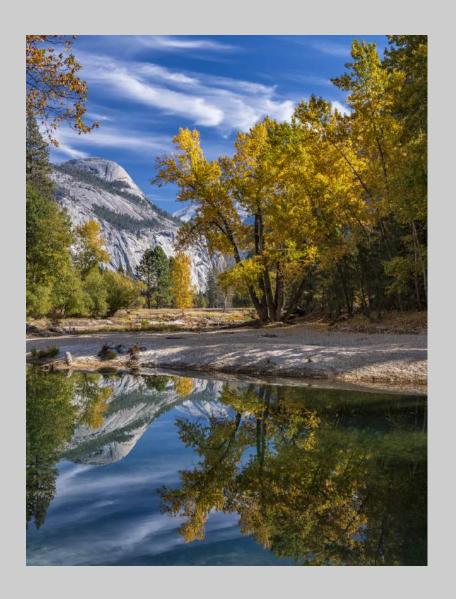

### "LATE AFTERNOON IN THE ALABAMA HILLS" © STEVEN FRIEDMAN (USA) 2020 Coachella International Exhibition of Photography Nature General

Nature Page 74