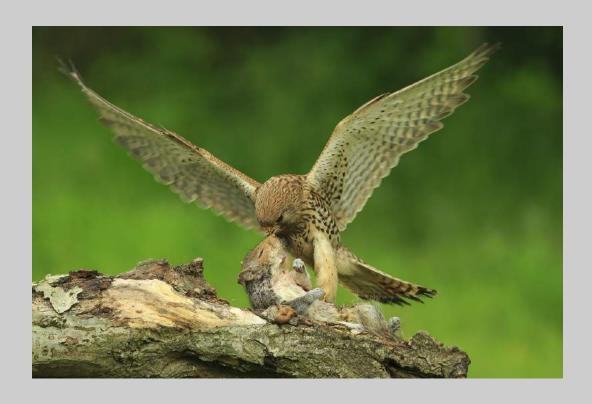

### "KESTREL WITH SQUIRREL 989" © BOB DEVINE, MPSA (ENGLAND) 2020 Coachella International Exhibition of Photography Nature Wildlife - Wildlife

Nature Page 55
https://www.coachella-ex.org/