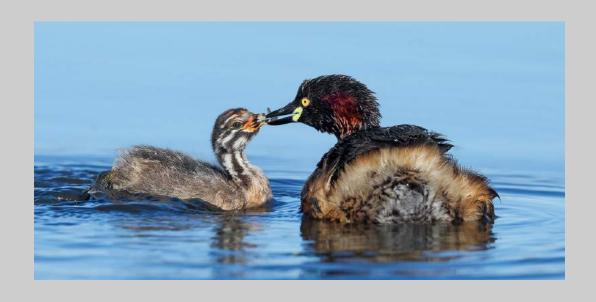

## "GREBE FEEDING YOUNG 35" © JENNI HORSNELL, GMPSA/S (AUSTRALIA) 2020 Coachella International Exhibition of Photography Nature Wildlife - Wildlife CVDCC Bronze

Nature Page 98