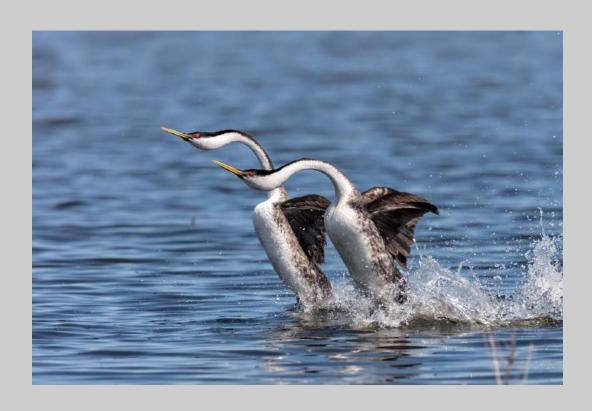

### "WESTERN GREBES RUSHING-07" © PAUL SPEAKER, PPSA (USA) 2020 Coachella International Exhibition of Photography Nature General

Nature Page 175