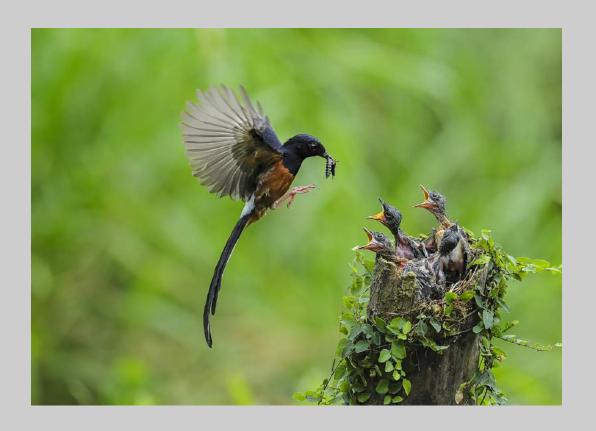

## "GREBE FEEDING YOUNG 35" © JENNI HORSNELL, GMPSA/S (AUSTRALIA) 2020 Coachella International Exhibition of Photography Nature Wildlife - Wildlife CVDCC Bronze

Nature Page 98