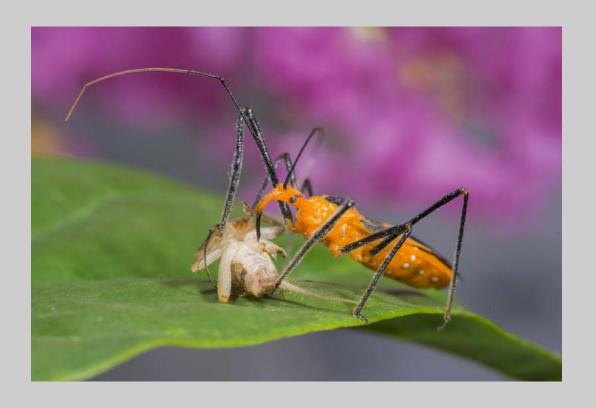

# "MATING FLYS" © J.D. MCCLUNG (USA) 2020 Coachella International Exhibition of Photography Nature General HM

Nature Page 139

"SPIDER KILLS GRASSHOPPER 7733"
© J.D. MCCLUNG (USA)
2020 Coachella International Exhibition of Photography
Nature General
CVDCC Bronze