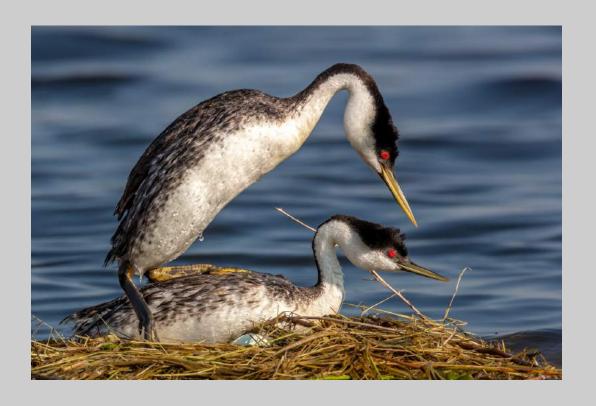

## "GREBE FEEDING YOUNG 35" © JENNI HORSNELL, GMPSA/S (AUSTRALIA) 2020 Coachella International Exhibition of Photography Nature Wildlife - Wildlife CVDCC Bronze

Nature Page 98