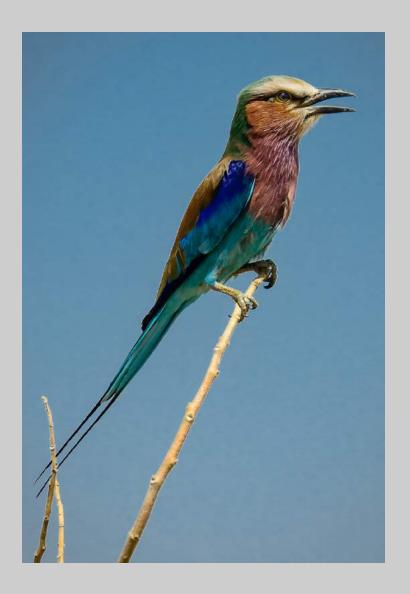

#### "DINING AT BROOKS FALLS" © LYNN THOMPSON, FPSA, MPSA (USA) 2020 Coachella International Exhibition of Photography Nature General

Nature Page 184 https://www.coachella-ex.org/

"LILAC-BREASTED ROLLER"
© LYNN THOMPSON, FPSA, MPSA (USA)
2020 Coachella International Exhibition of Photography
Nature General

Nature Page 185 https://www.coachella-ex.org/