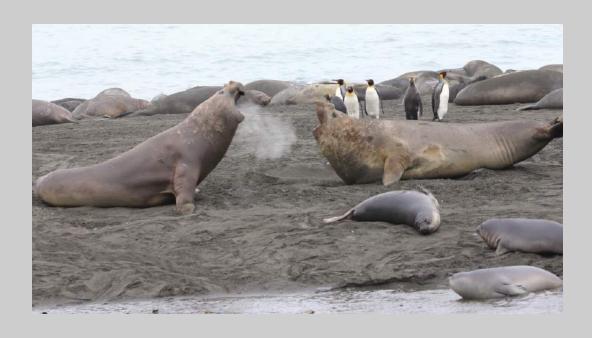

# "ELEPHANT SEALS 9518" © NAN CARDER, FPSA, MPSA2 (USA) 2020 Coachella International Exhibition of Photography Nature General CVDCC Silver

Nature Page 23