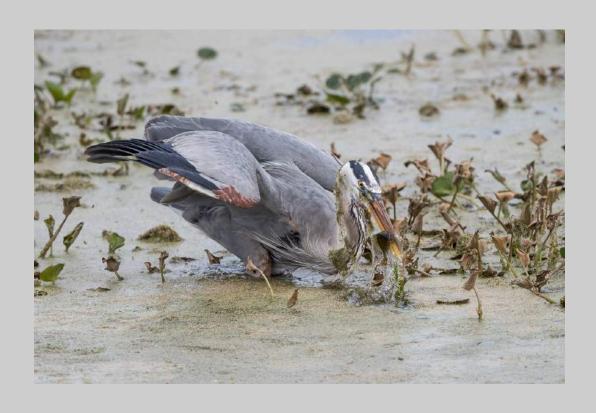

## "GREY HERON WITH WATER SNAKE" © KOSHY JOHNSON (ENGLAND) 2020 Coachella International Exhibition of Photography Nature General CVDCC Bronze

Nature Page 108