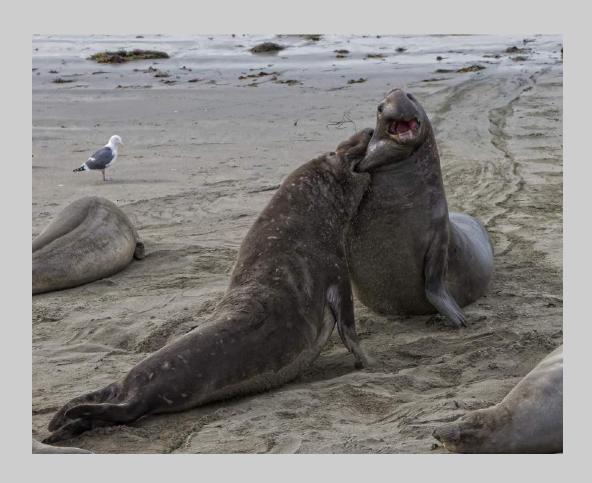

## "ELEPHANT SEALS" © RICHARD BAILEY (USA) 2020 Coachella International Exhibition of Photography Nature General

Nature Page 13