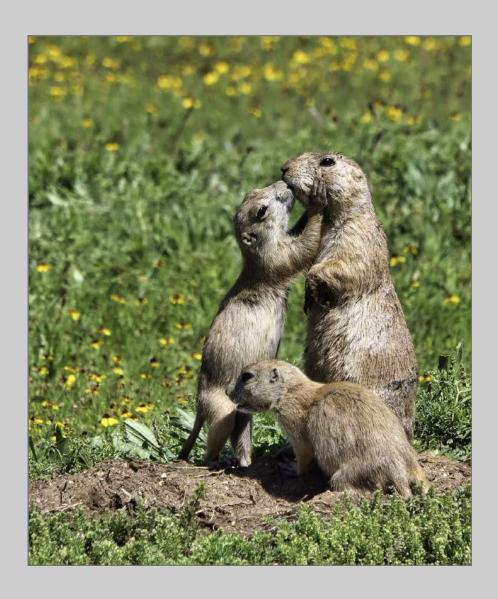

# "A MOTHERS LOVE" © KAREN COMPPEN (USA) 2020 Coachella International Exhibition of Photography Nature Wildlife - Wildlife Judge's Choice

Nature Page 42