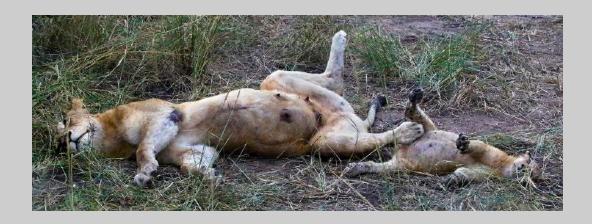

### "SATISIFIED LIONS 8965" © CHARLES STRICKER (USA) 2020 Coachella International Exhibition of Photography Nature Wildlife - Wildlife

Nature Page 179