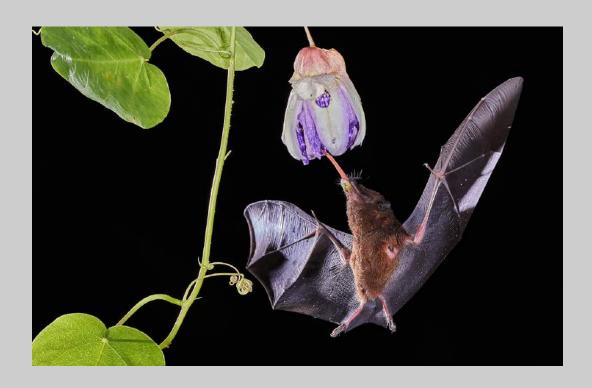

# "LONG-TONGUED BAT" © LESLEY MATTUCHIO (USA) 2020 Coachella International Exhibition of Photography Nature General HM

Nature Page 135

"NECKING"
© LESLEY MATTUCHIO (USA)
2020 Coachella International Exhibition of Photography
Nature Wildlife - Wildlife