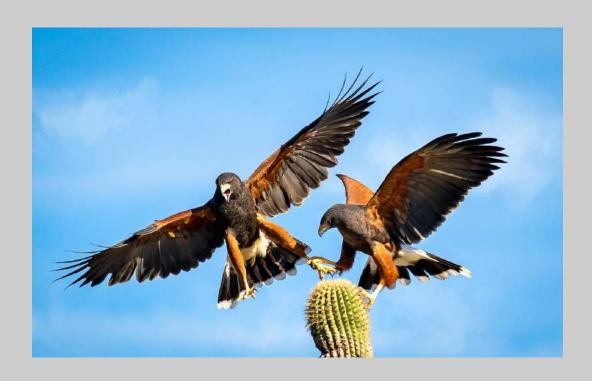

# "MALE FEEDING FEMALE KESTREL" © JIM THOMSON, FRPS (AUSTRALIA) 2020 Coachella International Exhibition of Photography Nature General CVDCC Gold

Nature Page 187

"STRIATED THORNBILL BRAKING"
© JIM THOMSON, FRPS (AUSTRALIA)
2020 Coachella International Exhibition of Photography
Nature Wildlife - Wildlife
CVDCC Silver

Nature Page 188