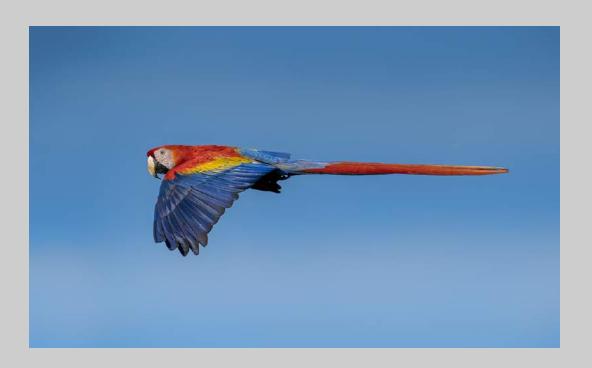

## "SCARLET MACAW" © TIN SANG CHAN (CANADA) 2020 Coachella International Exhibition of Photography Nature General

Nature Page 27