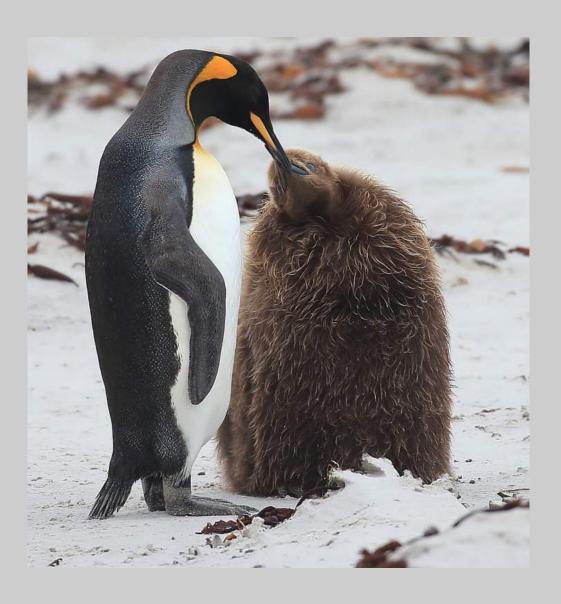

### "GEENTOO PENGUINS COLONY" © MARGARET HENNES, PPSA (USA) 2020 Coachella International Exhibition of Photography Nature General

Nature Page 84