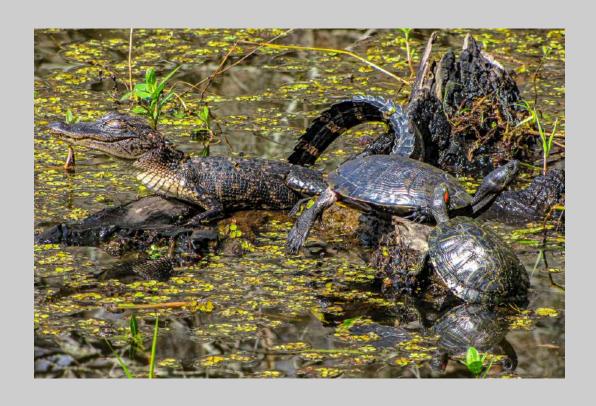

### "SWAMP BUDDIES" © DONNA OSBORNE, QPSA (USA) 2020 Coachella International Exhibition of Photography Nature General

Nature Page 150

"DANAUS SP DISCARDS HEAD CAPSULE"
© ELIZABETH PASSUELLO, EPSA (NEW ZEALAND)
2020 Coachella International Exhibition of Photography
Nature General
HM