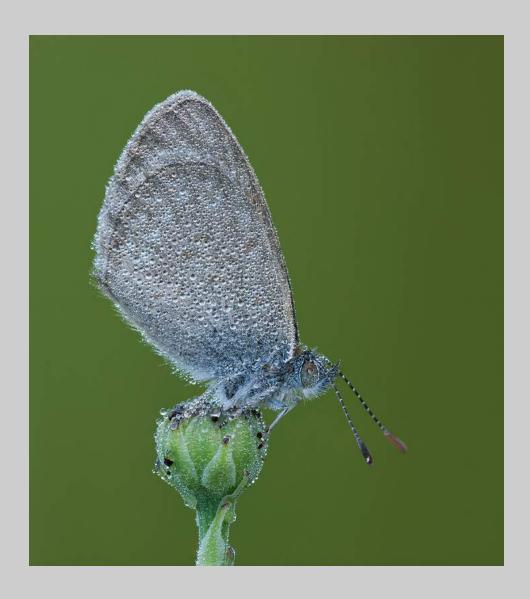

### "BLUE WREN WITH GRUB 4" © JENNI HORSNELL, GMPSA/S (AUSTRALIA) 2020 Coachella International Exhibition of Photography Nature General

Nature Page 96
https://www.coachella-ex.org/

"DEWY SKIPPER 4"
© JENNI HORSNELL, GMPSA/S (AUSTRALIA)
2020 Coachella International Exhibition of Photography
Nature General