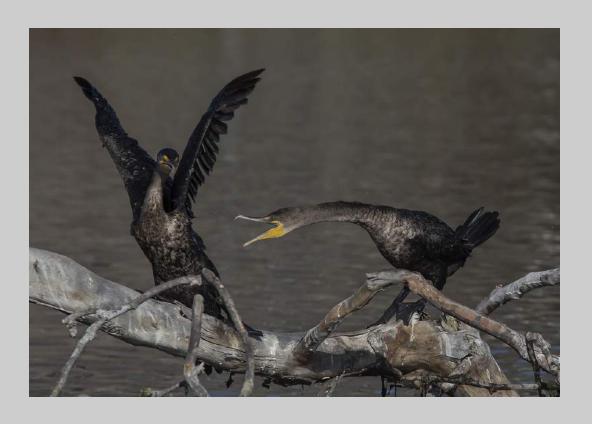

## "CORMORANTS 2218" © NAN CARDER, FPSA, MPSA2 (USA) 2020 Coachella International Exhibition of Photography Nature General

Nature Page 22