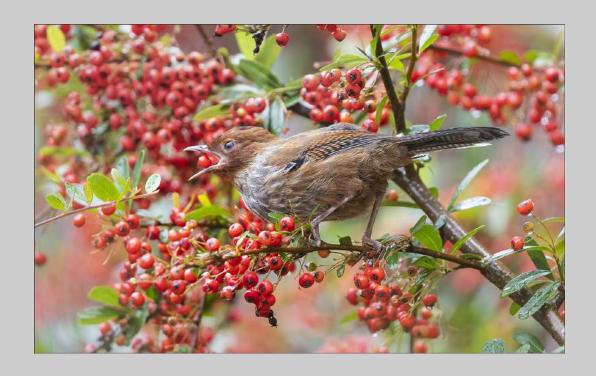

#### "WHITE EARED SIBIA EATING BERRY" © PHILLIP KWAN, GMPSA/G (CANADA) 2020 Coachella International Exhibition of Photography Nature General

Nature Page 117