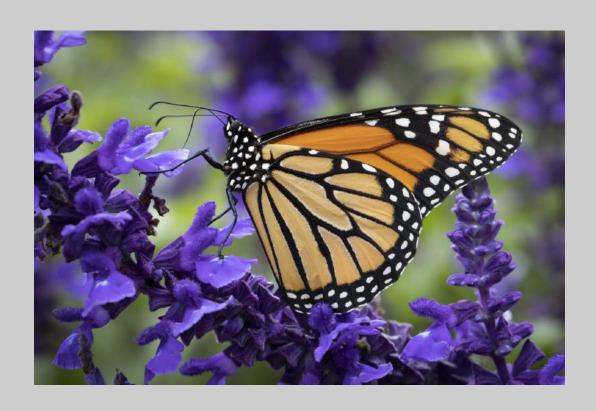

### "MONARCH BUTTERFLY" © TERRY MIRANDA (USA) 2020 Coachella International Exhibition of Photography Nature General

Nature Page 146