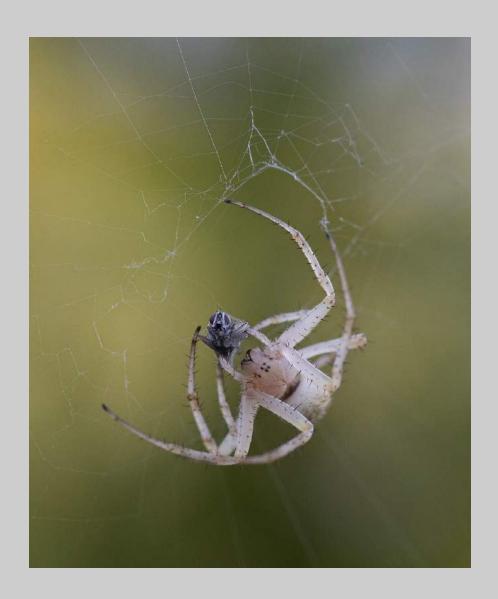

# "MATING FLYS" © J.D. MCCLUNG (USA) 2020 Coachella International Exhibition of Photography Nature General HM

Nature Page 139

"SPIDER KILLS GRASSHOPPER 7733"
© J.D. MCCLUNG (USA)
2020 Coachella International Exhibition of Photography
Nature General
CVDCC Bronze