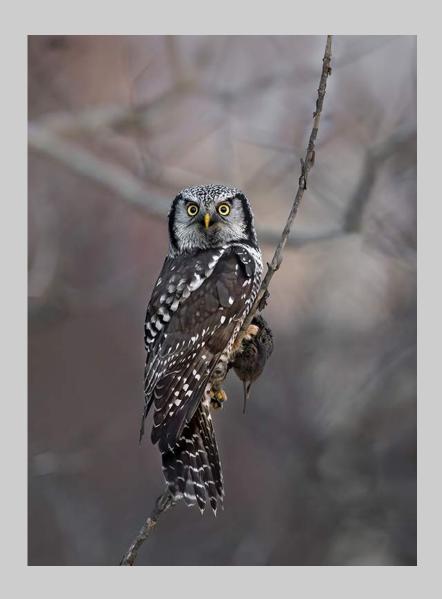

Nature Page 25 https://www.coachella-ex.org/

"NORTHER HAWK OWL CATCH WILD VOLE"
© TIN SANG CHAN (CANADA)
2020 Coachella International Exhibition of Photography
Nature Wildlife - Wildlife

Nature Page 26
https://www.coachella-ex.org/