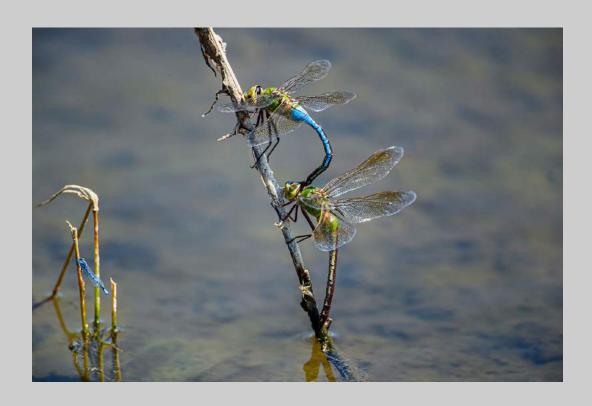

Nature Page 102

"LOVED KISS"
© YOUMANS HSIONG, PPSA (USA)
2020 Coachella International Exhibition of Photography
Nature Wildlife - Wildlife

Nature Page 103