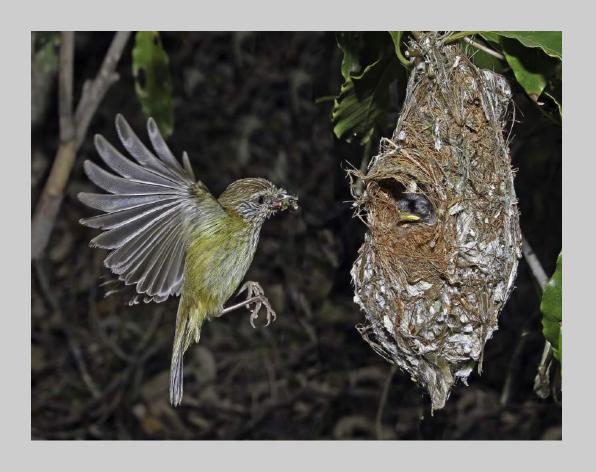

## "GREBE FEEDING YOUNG 35" © JENNI HORSNELL, GMPSA/S (AUSTRALIA) 2020 Coachella International Exhibition of Photography Nature Wildlife - Wildlife CVDCC Bronze

Nature Page 98