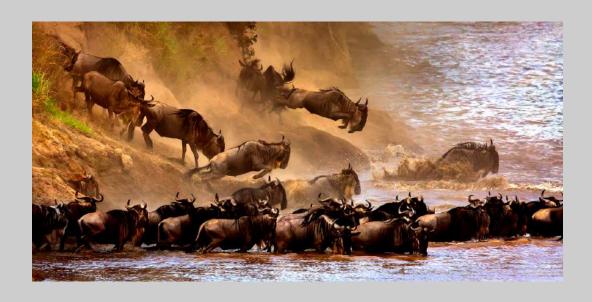

## "GREAT MIGRATION OF WILDEBEEST 2" © SERGEY AGAPOV (RUSSIAN FEDERATION) 2020 Coachella International Exhibition of Photography Nature General

Nature Page 10