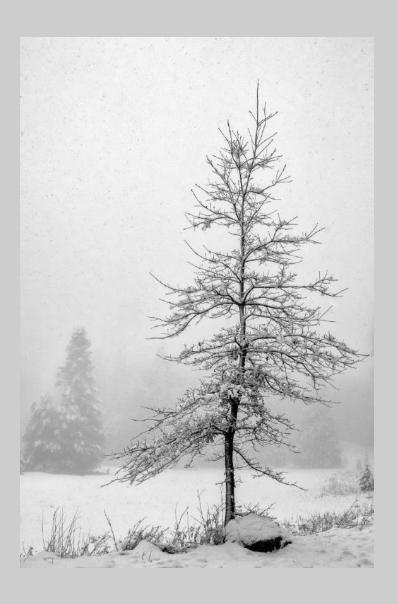

#### "WINTER WONDERLAND 1" © NGOCAN TO 2019 Coachella International Exhibition of Photography PID Monochrome General

PID Monochrome Page 159 https://www.coachella-ex.org/