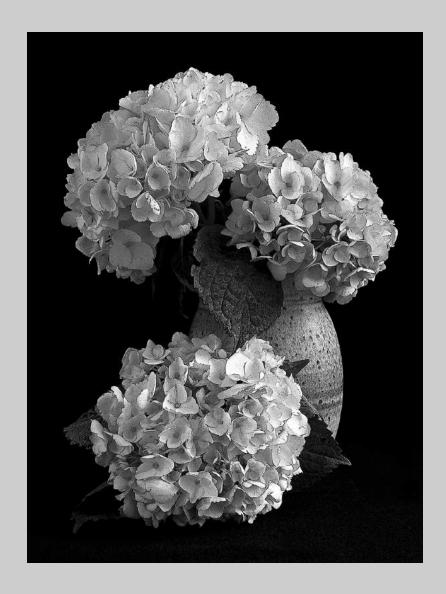

## "FEELING THE RAIN DROPS OF RAINING" © BANDARA PANDULA, EPSA 2019 Coachella International Exhibition of Photography PID Monochrome General

PID Monochrome Page 118

"EMILY AT THE WINDOW"
© NANCY PARKER
2019 Coachella International Exhibition of Photography
PID Monochrome Theme - People
CVDCC Bronze

PID Monochrome Page 119 https://www.coachella-ex.org/

"HYDRANGEA STILL LIFE"
© NANCY PARKER
2019 Coachella International Exhibition of Photography
PID Monochrome General
HM

PID Monochrome Page 120

"JORDAN IN A WHITE HAT"
© NANCY PARKER
2019 Coachella International Exhibition of Photography
PID Monochrome Theme - People
HM