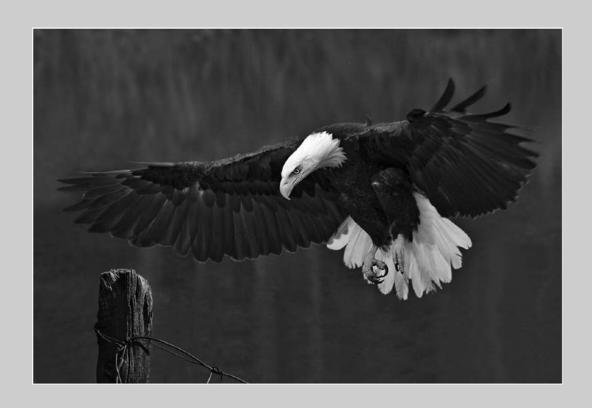

### "BALD EAGLE LANDING" © IRENE KRAMER, PPSA 2019 Coachella International Exhibition of Photography PID Monochrome General

PID Monochrome Page 78 https://www.coachella-ex.org/