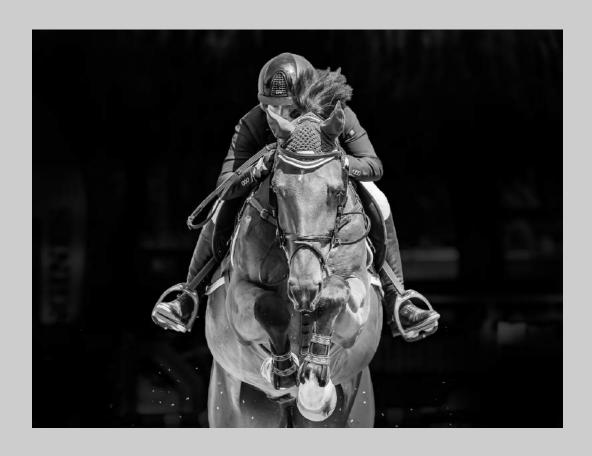

# "FIVE CAMARGUE HORSES BW" © BARBARA KUEBLER, APSA, MPSA 2019 Coachella International Exhibition of Photography PID Monochrome General CVDCC Bronze

PID Monochrome Page 80 https://www.coachella-ex.org/