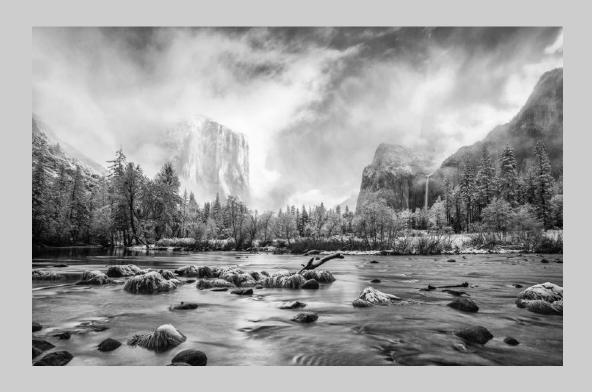

# "CAPE\_NEDDICK\_LIGHT(2290)" © JOHN LOWE 2019 Coachella International Exhibition of Photography PID Monochrome General PSA Best of Show Gold

PID Monochrome Page 92 https://www.coachella-ex.org/