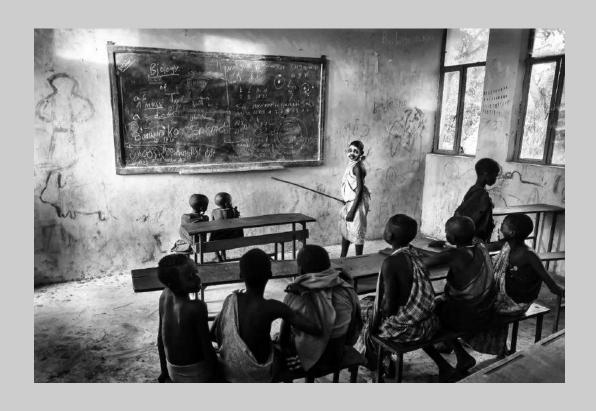

# "THE INSTRUCTION" © NYLA JAMES 2019 Coachella International Exhibition of Photography PID Monochrome Theme - People

PID Monochrome Page 68 https://www.coachella-ex.org/

"ANGELICA"
© BARBARA JENKIN, GMPSA/B
2019 Coachella International Exhibition of Photography
PID Monochrome Theme - People
Judge's Choice