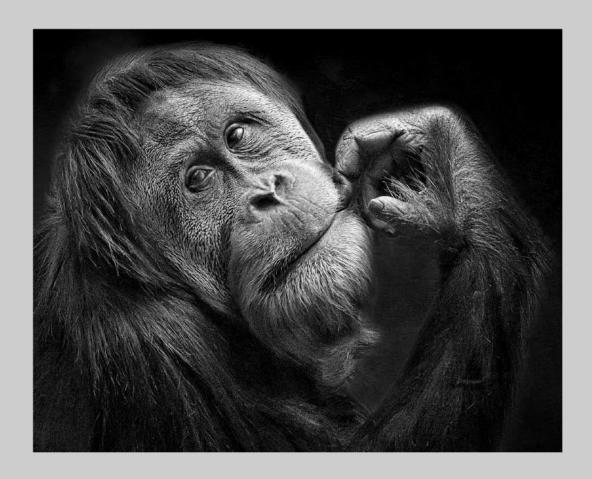

### "ORANGUTAN 4" © CINDY LYNCH 2019 Coachella International Exhibition of Photography PID Monochrome General

PID Monochrome Page 100 https://www.coachella-ex.org/