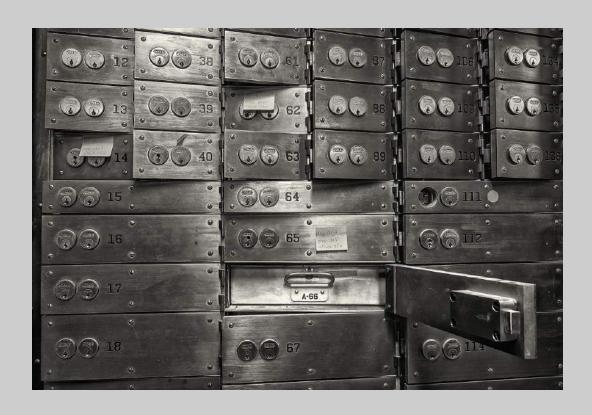

## "SECURITY" © SALLY HINTON, PPSA 2019 Coachella International Exhibition of Photography PID Monochrome General

PID Monochrome Page 59 https://www.coachella-ex.org/