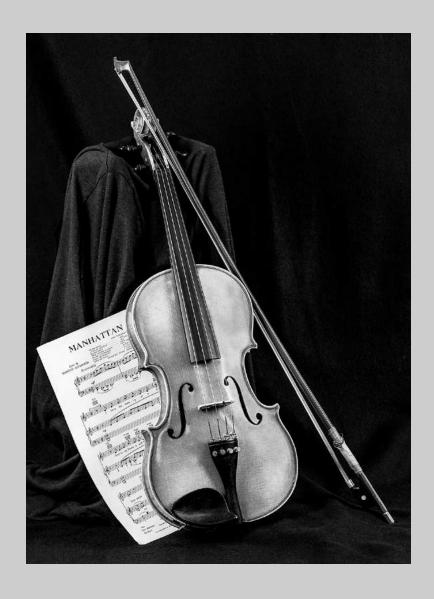

# "VIOLIN & ROSE" © JOHN F. LARSON, JR., FPSA, MPSA 2019 Coachella International Exhibition of Photography PID Monochrome General HM

PID Monochrome Page 82 https://www.coachella-ex.org/