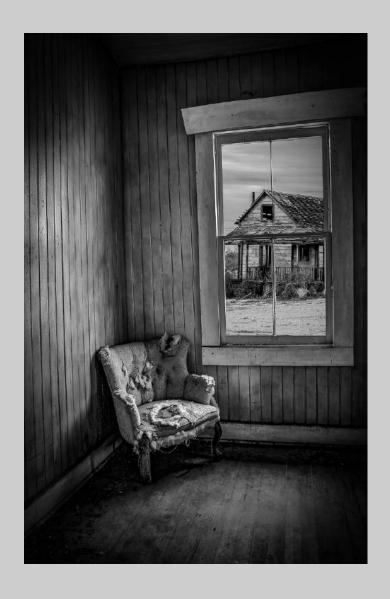

## "FALLEN SOLDIER" © TERRY DICKERSON, QPSA 2019 Coachella International Exhibition of Photography PID Monochrome General

PID Monochrome Page 39 https://www.coachella-ex.org/

"OLD CHAIR"
© TERRY DICKERSON, QPSA
2019 Coachella International Exhibition of Photography
PID Monochrome General