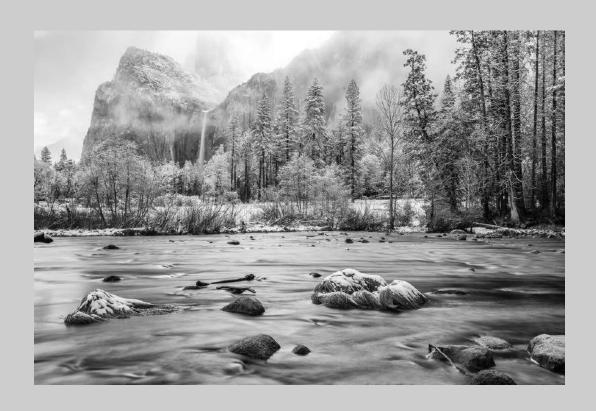

PID Monochrome Page 106 https://www.coachella-ex.org/

"RAINY DAY AT MULTNOMAH FALLS"
© DEE MCMILLAN
2019 Coachella International Exhibition of Photography
PID Monochrome General

PID Monochrome Page 107 https://www.coachella-ex.org/