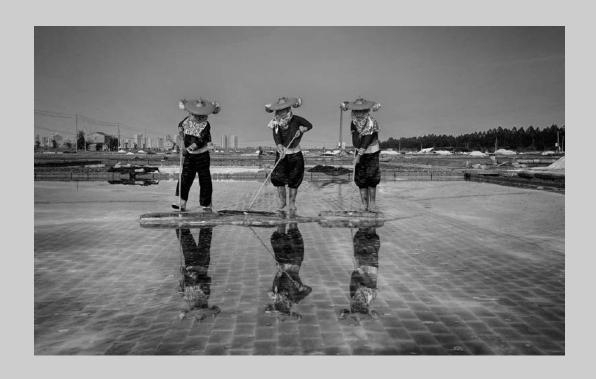

## "WORKERS COLLECTING SALT BW" © LEE ENG TAN, PPSA 2019 Coachella International Exhibition of Photography PID Monochrome Theme - People CVDCC Silver

PID Monochrome Page 149 https://www.coachella-ex.org/