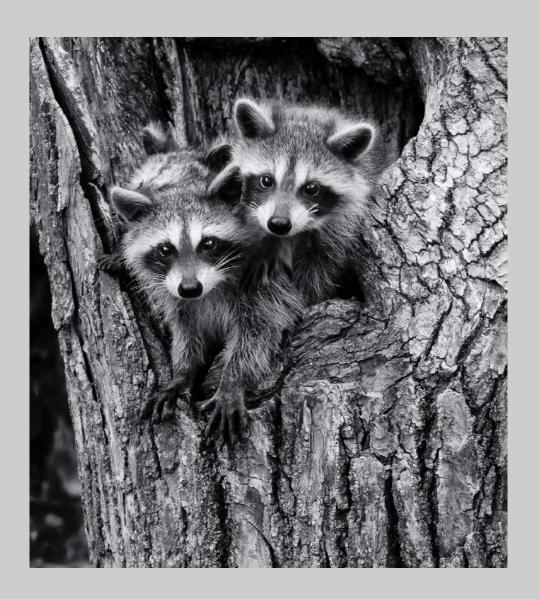

### "LIPAN POINT WITH CLOUDS" © LYNN THOMPSON, FPSA, MPSA 2019 Coachella International Exhibition of Photography PID Monochrome General

PID Monochrome Page 156 https://www.coachella-ex.org/

"RACOON PAIR"
© LYNN THOMPSON, FPSA, MPSA
2019 Coachella International Exhibition of Photography
PID Monochrome General

PID Monochrome Page 157 https://www.coachella-ex.org/