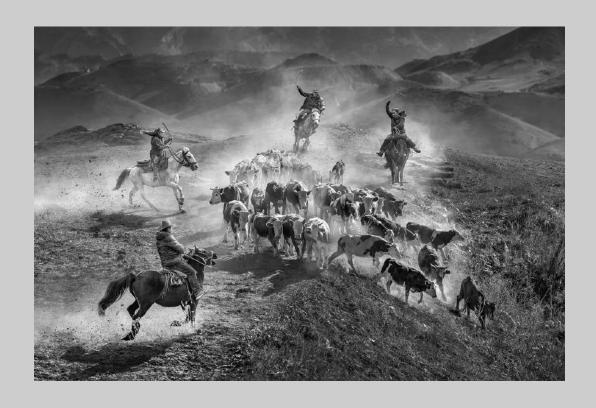

### "MIGRATION HURRY" © SANDRA CRANTZ 2019 Coachella International Exhibition of Photography PID Monochrome General

PID Monochrome Page 27 https://www.coachella-ex.org/