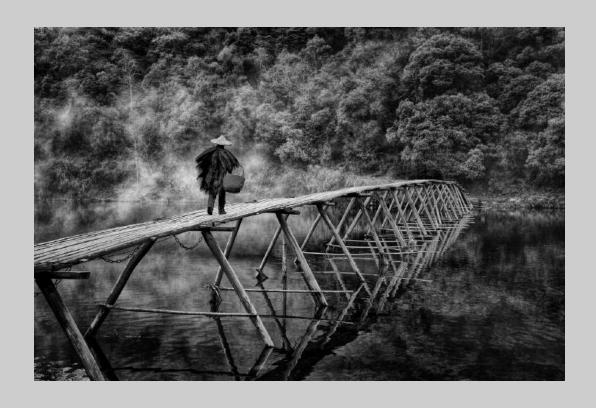

#### "LISHUI FISHERMAN BRIDGE" © PUI-CHUNG YEE 2019 Coachella International Exhibition of Photography PID Monochrome General

PID Monochrome Page 189