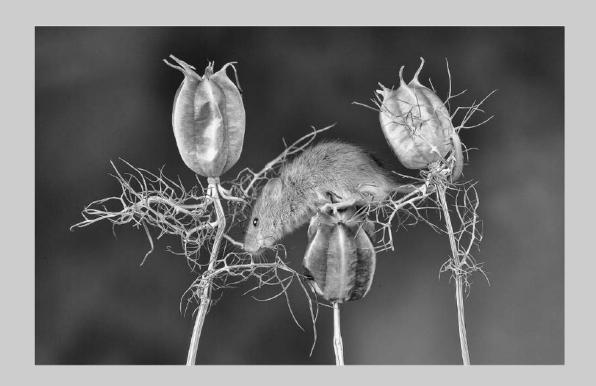

# "MONO NIGELLA MOUSE" © MALCOLM JENKIN, GMPSA/B 2019 Coachella International Exhibition of Photography PID Monochrome General CVDCC Silver

PID Monochrome Page 72