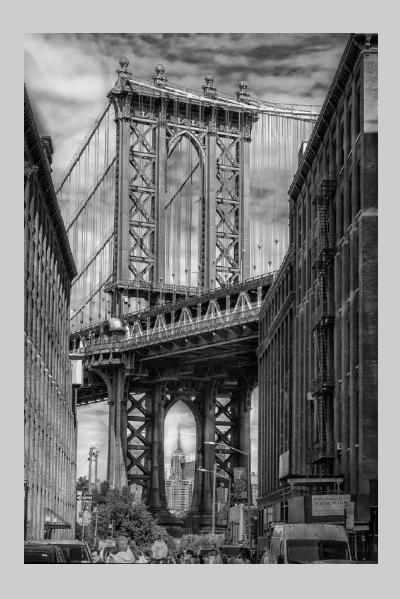

#### "MANHATTAN BRIDGE FROM BROOKLYN" © JAMES WAT 2019 Coachella International Exhibition of Photography PID Monochrome General

PID Monochrome Page 174 https://www.coachella-ex.org/