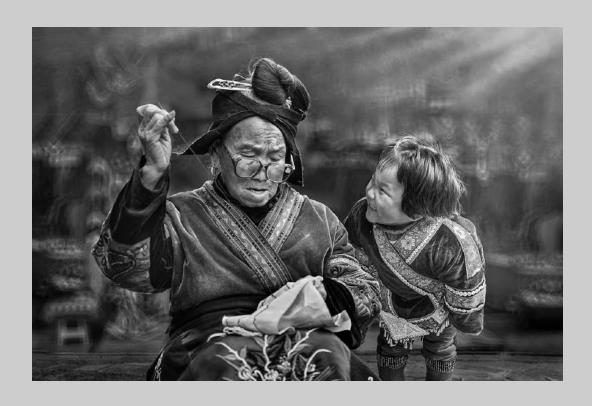

## "GUIZHOU2" © LUNG-TSAI WANG 2019 Coachella International Exhibition of Photography PID Monochrome Theme - People CVDCC Bronze

PID Monochrome Page 169