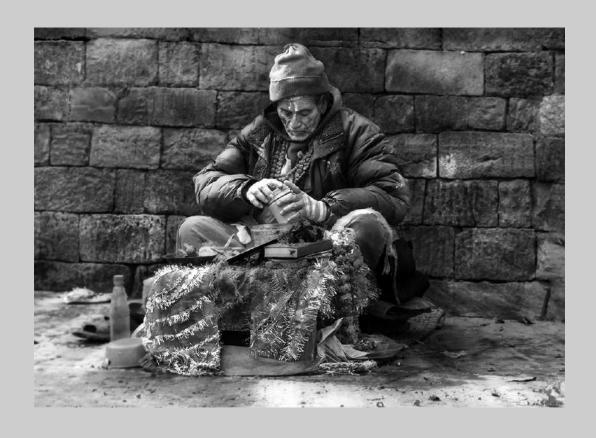

"MAN IN SHOP"
© NADIA FILIAGGI
2019 Coachella International Exhibition of Photography
PID Monochrome Theme - People

PID Monochrome Page 46 https://www.coachella-ex.org/