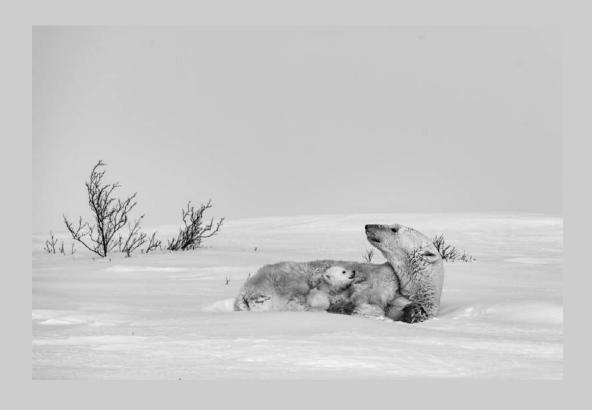

#### "THE POLAR BEAR1" © DANLEI YE 2019 Coachella International Exhibition of Photography PID Monochrome General

PID Monochrome Page 188