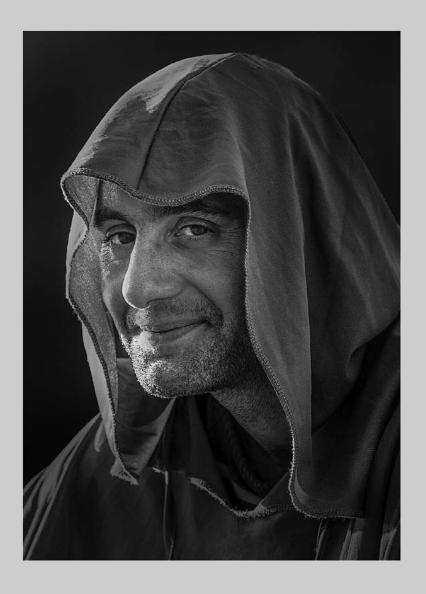

## "CAPTAIN AT HIS OLD AGE" © BANDARA PANDULA, EPSA 2019 Coachella International Exhibition of Photography PID Monochrome Theme - People

PID Monochrome Page 117 https://www.coachella-ex.org/