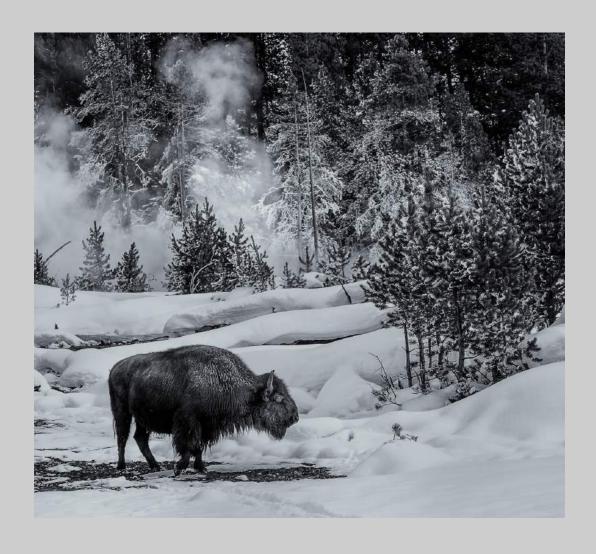

# "WINTER BISON" © LYNN THOMPSON, FPSA, MPSA 2019 Coachella International Exhibition of Photography PID Monochrome General Judge's Choice

PID Monochrome Page 158 https://www.coachella-ex.org/