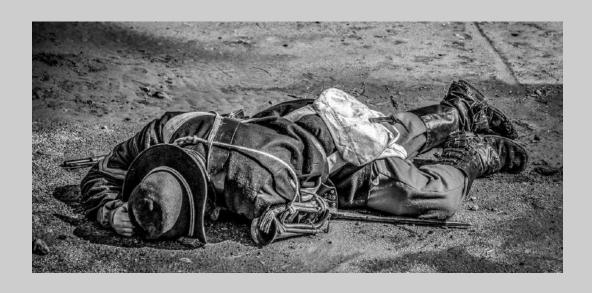

# "NATIVE AMERICAN" © DONALD DEDONATO, QPSA 2019 Coachella International Exhibition of Photography PID Monochrome Theme - People CVDCC Bronze

PID Monochrome Page 34 https://www.coachella-ex.org/