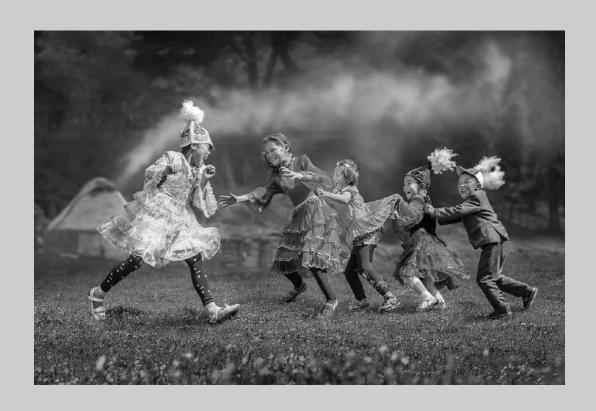

## "CHICAGO TRACKS" © RANDALL GUSDORF 2019 Coachella International Exhibition of Photography PID Monochrome General

PID Monochrome Page 52

"CUBAN KIDS AT PLAY"
© RANDALL GUSDORF
2019 Coachella International Exhibition of Photography
PID Monochrome Theme - People
PSA Best of Show Gold

PID Monochrome Page 53 https://www.coachella-ex.org/