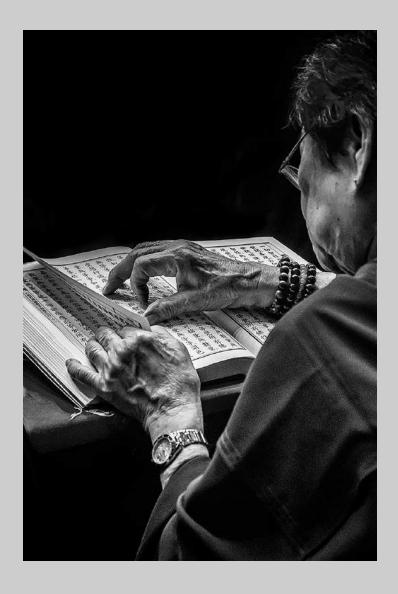

## "EXPECTANT MOTHER" © ALEXANDER HOCHHAUS 2019 Coachella International Exhibition of Photography PID Monochrome General

PID Monochrome Page 60 https://www.coachella-ex.org/

"THE READING"
© BILL HODGES
2019 Coachella International Exhibition of Photography
PID Monochrome General

PID Monochrome Page 61 https://www.coachella-ex.org/