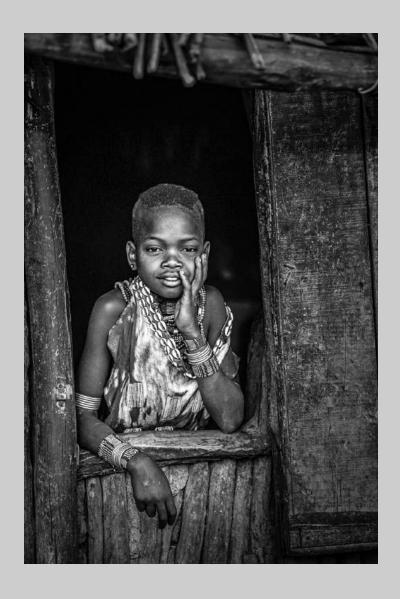

## "FEELING THE RAIN DROPS OF RAINING" © BANDARA PANDULA, EPSA 2019 Coachella International Exhibition of Photography PID Monochrome General

PID Monochrome Page 118

"EMILY AT THE WINDOW"
© NANCY PARKER
2019 Coachella International Exhibition of Photography
PID Monochrome Theme - People
CVDCC Bronze

PID Monochrome Page 119 https://www.coachella-ex.org/

"HYDRANGEA STILL LIFE"
© NANCY PARKER
2019 Coachella International Exhibition of Photography
PID Monochrome General
HM

PID Monochrome Page 120

"JORDAN IN A WHITE HAT"
© NANCY PARKER
2019 Coachella International Exhibition of Photography
PID Monochrome Theme - People
HM