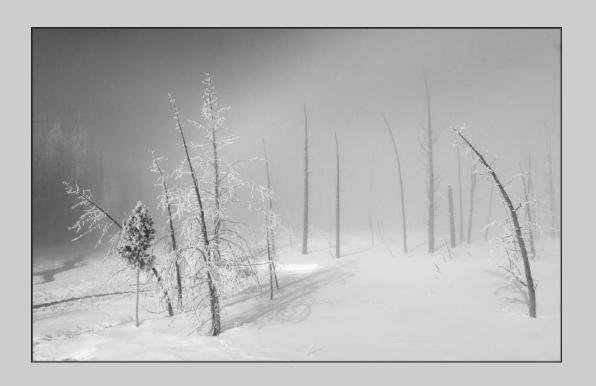

#### "WINTER WONDERLAND 1" © NGOCAN TO 2019 Coachella International Exhibition of Photography PID Monochrome General

PID Monochrome Page 159 https://www.coachella-ex.org/