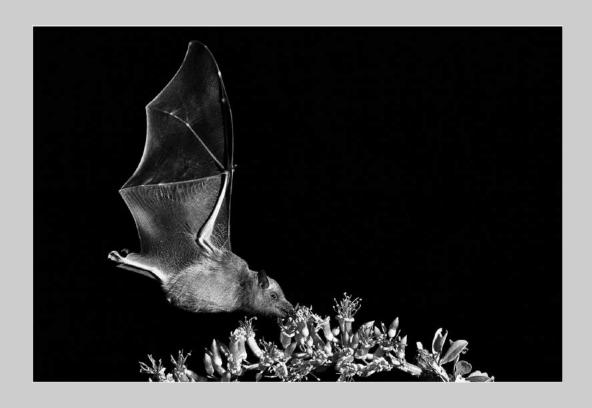

### "MEXICAN LONG-NOSED BAT" © IRENE KRAMER, PPSA 2019 Coachella International Exhibition of Photography PID Monochrome General

PID Monochrome Page 79 https://www.coachella-ex.org/