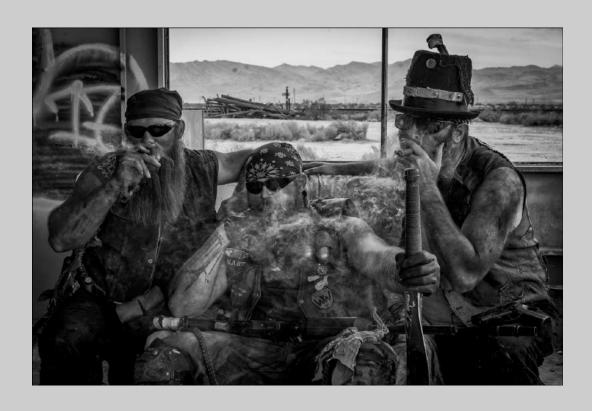

### "BRASS PLAYER" © DIANA MAGOR, MPSA 2019 Coachella International Exhibition of Photography PID Monochrome Theme - People

PID Monochrome Page 102 https://www.coachella-ex.org/

"MAN WITH A GUN BW"
© DIANA MAGOR, MPSA
2019 Coachella International Exhibition of Photography
PID Monochrome Theme - People
CVDCC Gold

PID Monochrome Page 103 https://www.coachella-ex.org/