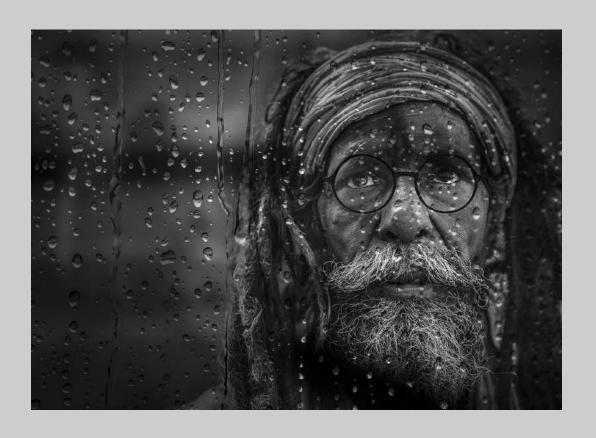

#### "A 96-YEAR OLD FISHERMAN" © HIEN VU 2019 Coachella International Exhibition of Photography PID Monochrome General

PID Monochrome Page 162 https://www.coachella-ex.org/

"WILD FLOWERS"
© KIEU-HANH VU
2019 Coachella International Exhibition of Photography
PID Monochrome General