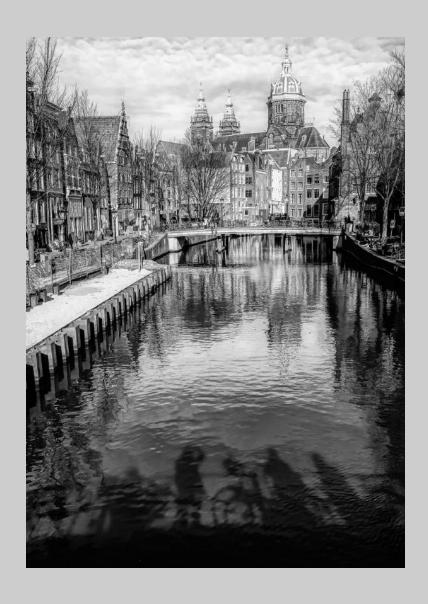

"TWO CEANA WONG SEVEN"
© GIAP CHIU TEO, GMPSA/B
2019 Coachella International Exhibition of Photography
PID Monochrome Theme - People

PID Monochrome Page 153 https://www.coachella-ex.org/

"AMSTERDAM VISITORS MONO"
© PETER TEUSCHEL, EPSA
2019 Coachella International Exhibition of Photography
PID Monochrome General