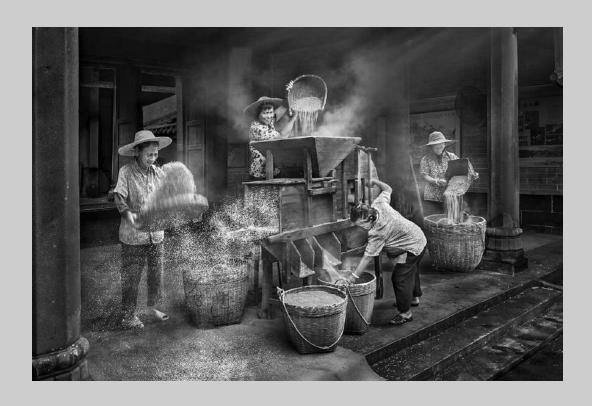

## "YANTIAN LADY WORKERS BW" © LEE ENG TAN, PPSA 2019 Coachella International Exhibition of Photography PID Monochrome Theme - People

PID Monochrome Page 150 https://www.coachella-ex.org/

"AADILAH WONG YUYU SEVEN BW"
© GIAP CHIU TEO, GMPSA/B
2019 Coachella International Exhibition of Photography
PID Monochrome Theme - People