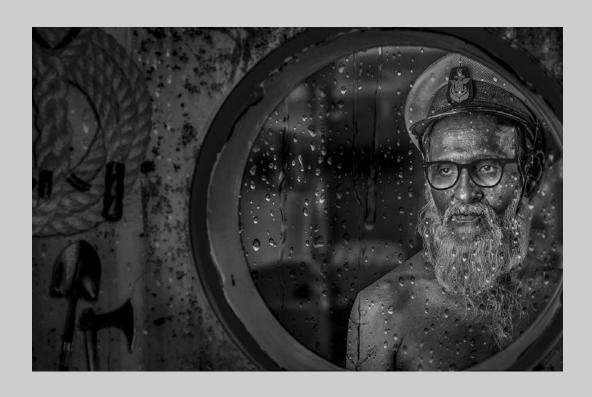

## "CAPTAIN AT HIS OLD AGE" © BANDARA PANDULA, EPSA 2019 Coachella International Exhibition of Photography PID Monochrome Theme - People

PID Monochrome Page 117 https://www.coachella-ex.org/