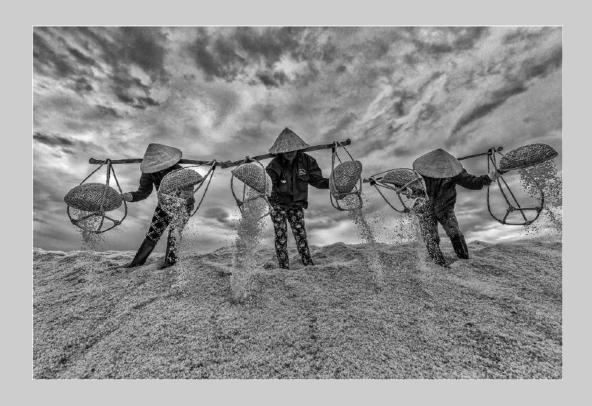

## "HUIAN SALT FARMERS" © LEE ENG TAN, PPSA 2019 Coachella International Exhibition of Photography PID Monochrome Theme - People

PID Monochrome Page 148