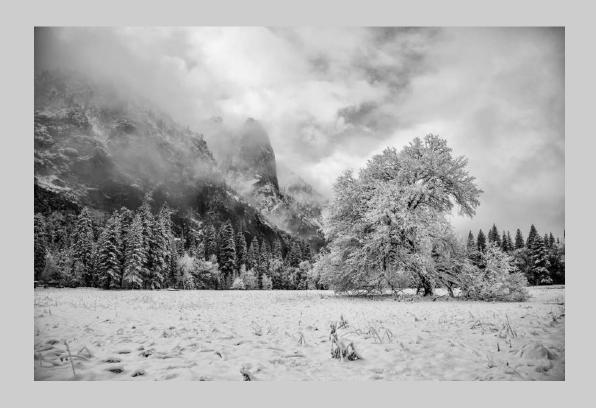

# "WINTER BISON" © LYNN THOMPSON, FPSA, MPSA 2019 Coachella International Exhibition of Photography PID Monochrome General Judge's Choice

PID Monochrome Page 158 https://www.coachella-ex.org/