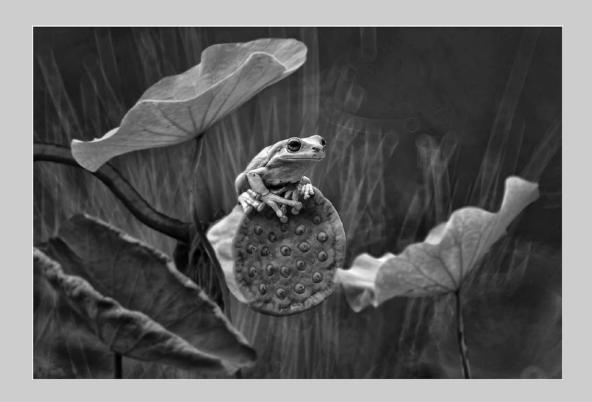

### "FROG AND LOTUS BW1" © LEE ENG TAN, PPSA 2019 Coachella International Exhibition of Photography PID Monochrome General

PID Monochrome Page 146