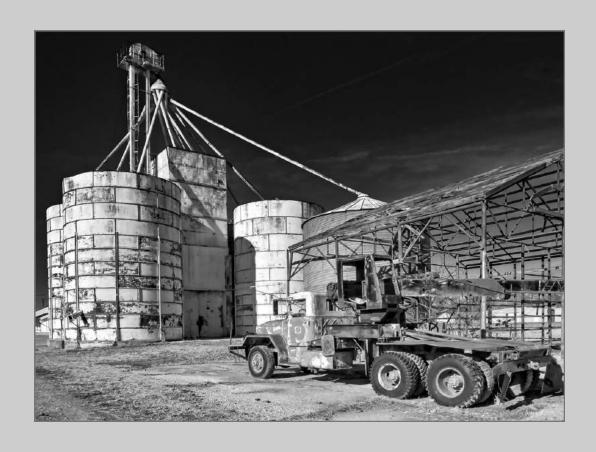

## "DERELICT TRUCK AND SILOS" © JAN LEE, FPSA, EPSA 2019 Coachella International Exhibition of Photography PID Monochrome General

PID Monochrome Page 83 https://www.coachella-ex.org/