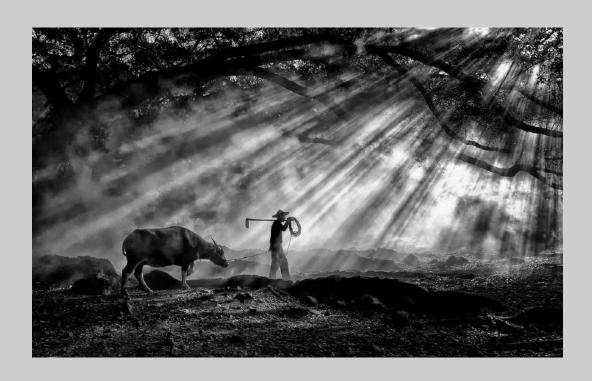

#### "YANG VILLAGE BUFFALO" © PUI-CHUNG YEE 2019 Coachella International Exhibition of Photography PID Monochrome General

PID Monochrome Page 190