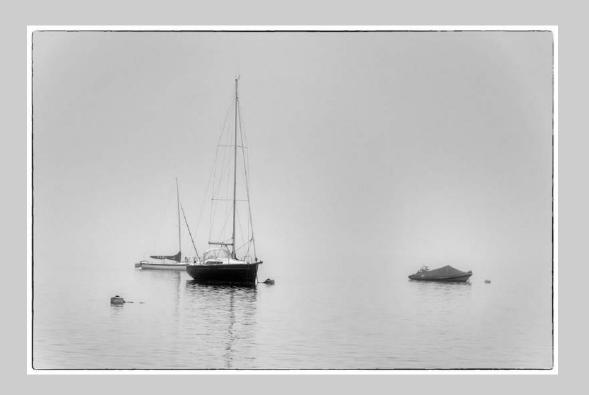

# "CAPE\_NEDDICK\_LIGHT(2290)" © JOHN LOWE 2019 Coachella International Exhibition of Photography PID Monochrome General PSA Best of Show Gold

PID Monochrome Page 92 https://www.coachella-ex.org/