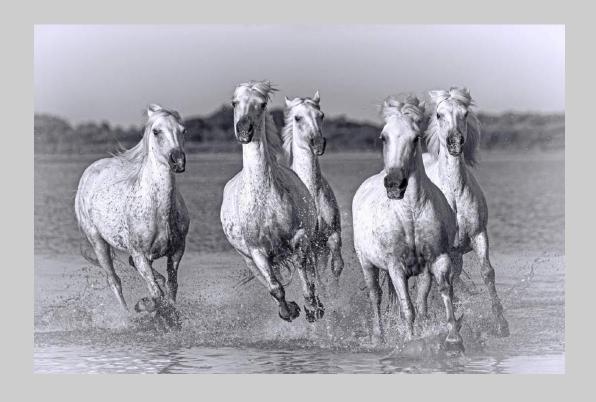

# "FIVE CAMARGUE HORSES BW" © BARBARA KUEBLER, APSA, MPSA 2019 Coachella International Exhibition of Photography PID Monochrome General CVDCC Bronze

PID Monochrome Page 80 https://www.coachella-ex.org/