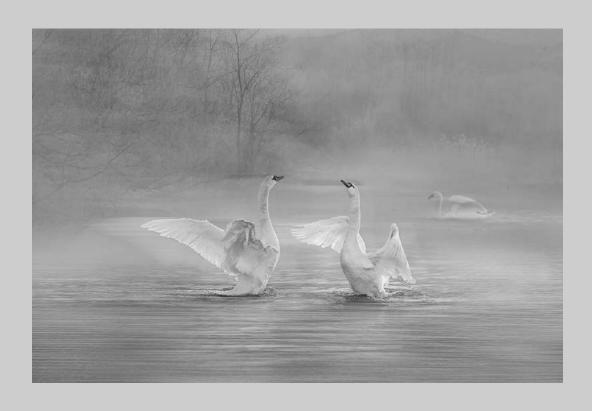

## "SWAN5" © LUNG-TSAI WANG 2019 Coachella International Exhibition of Photography PID Monochrome General Judge's Choice

PID Monochrome Page 170