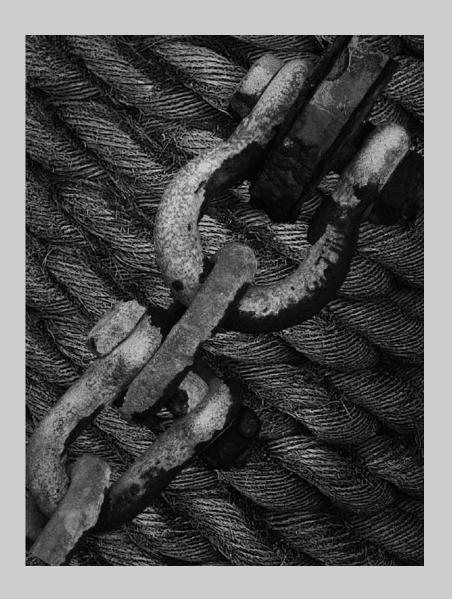

PID Monochrome Page 129

"HEATHER IN YELLOW-BW"
© ELLA SCHREIBER
2019 Coachella International Exhibition of Photography
PID Monochrome General

PID Monochrome Page 130 https://www.coachella-ex.org/