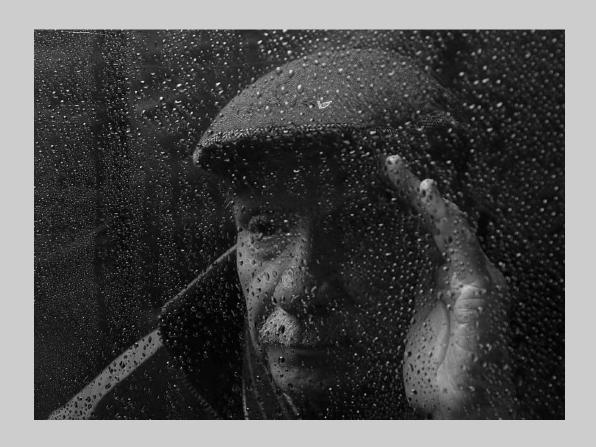

## "FEELING THE RAIN DROPS OF RAINING" © BANDARA PANDULA, EPSA 2019 Coachella International Exhibition of Photography PID Monochrome General

PID Monochrome Page 118

"EMILY AT THE WINDOW"
© NANCY PARKER
2019 Coachella International Exhibition of Photography
PID Monochrome Theme - People
CVDCC Bronze

PID Monochrome Page 119 https://www.coachella-ex.org/

"HYDRANGEA STILL LIFE"
© NANCY PARKER
2019 Coachella International Exhibition of Photography
PID Monochrome General
HM

PID Monochrome Page 120

"JORDAN IN A WHITE HAT"
© NANCY PARKER
2019 Coachella International Exhibition of Photography
PID Monochrome Theme - People
HM