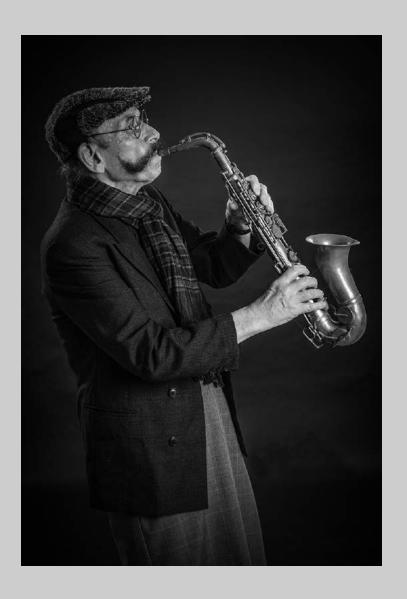

### "STRASBOURG STREET MUSICIAN" © JOHN BEISHKE 2019 Coachella International Exhibition of Photography PID Monochrome Theme - People

PID Monochrome Page 8 https://www.coachella-ex.org/

"ORCHIDS ON DISPLAY"
© BOB BENSON, APSA, PPSA
2019 Coachella International Exhibition of Photography
PID Monochrome General