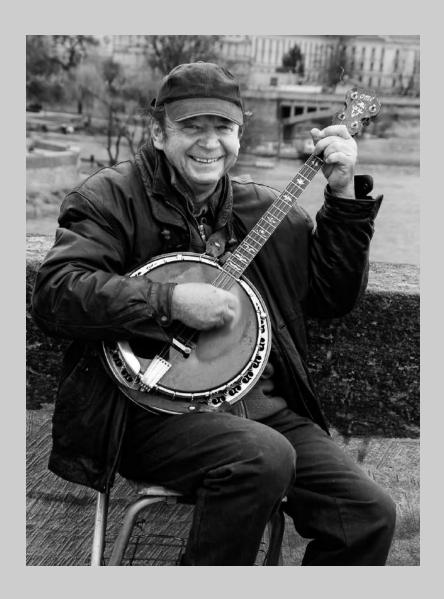

### "OUR LADY OF SORROWS BASILICA DETAIL" © PEGGY BENSON 2019 Coachella International Exhibition of Photography PID Monochrome General

PID Monochrome Page 13 https://www.coachella-ex.org/

"BANJO PLAYER"
© JUDY BURR, APSA, EPSA
2019 Coachella International Exhibition of Photography
PID Monochrome Theme - People