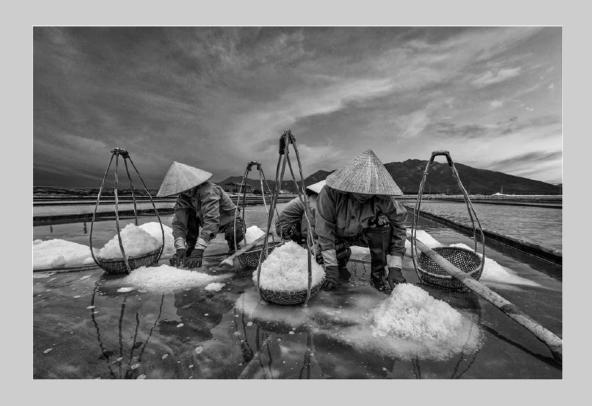

## "WORKERS COLLECTING SALT BW" © LEE ENG TAN, PPSA 2019 Coachella International Exhibition of Photography PID Monochrome Theme - People CVDCC Silver

PID Monochrome Page 149 https://www.coachella-ex.org/