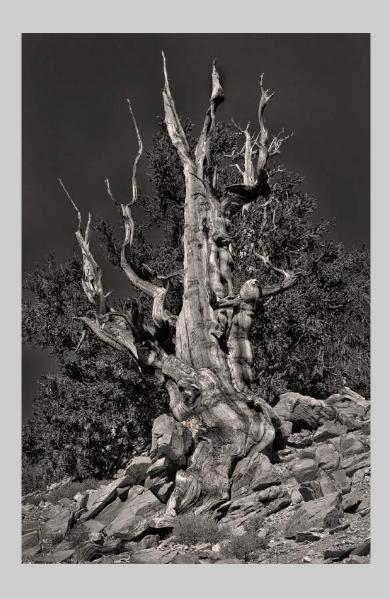

PID Monochrome Page 40 https://www.coachella-ex.org/

"BRISTLECONE PINE IN MONOCHROME"
© JENNIFER DOERRIE
2019 Coachella International Exhibition of Photography
PID Monochrome General

PID Monochrome Page 41 https://www.coachella-ex.org/