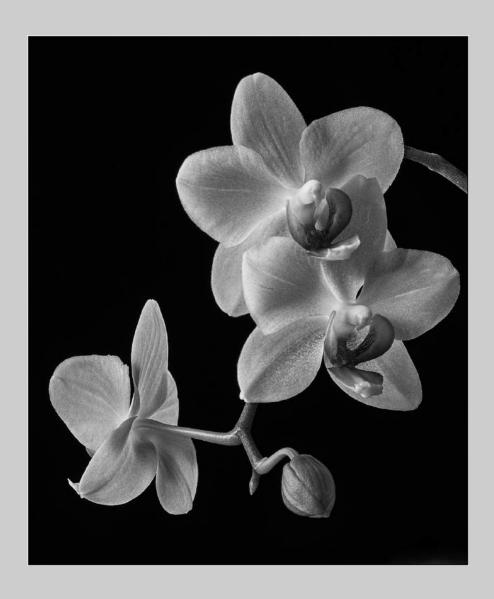

### "STRASBOURG STREET MUSICIAN" © JOHN BEISHKE 2019 Coachella International Exhibition of Photography PID Monochrome Theme - People

PID Monochrome Page 8 https://www.coachella-ex.org/

"ORCHIDS ON DISPLAY"
© BOB BENSON, APSA, PPSA
2019 Coachella International Exhibition of Photography
PID Monochrome General