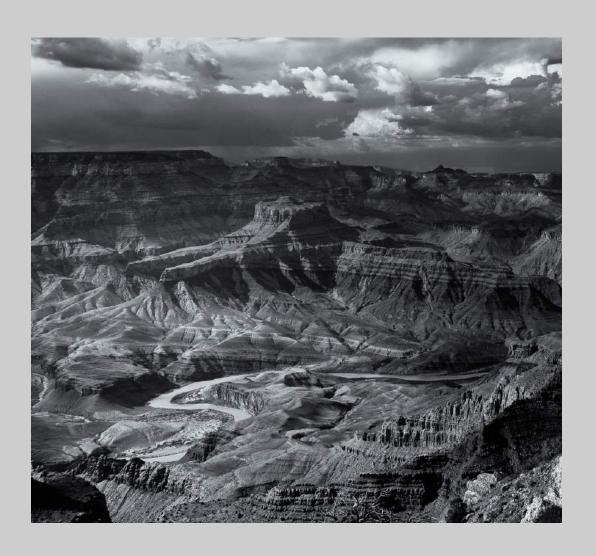

### "LIPAN POINT WITH CLOUDS" © LYNN THOMPSON, FPSA, MPSA 2019 Coachella International Exhibition of Photography PID Monochrome General

PID Monochrome Page 156 https://www.coachella-ex.org/

"RACOON PAIR"
© LYNN THOMPSON, FPSA, MPSA
2019 Coachella International Exhibition of Photography
PID Monochrome General