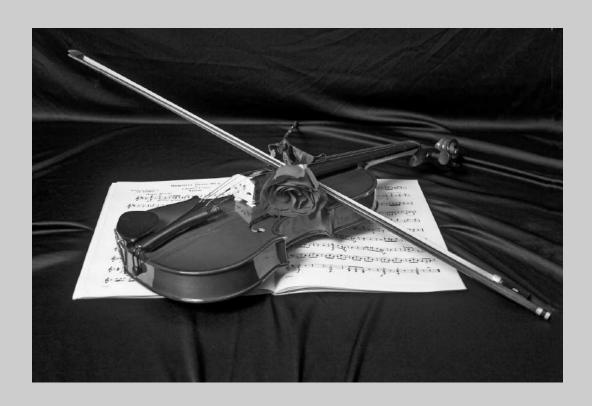

# "VIOLIN & ROSE" © JOHN F. LARSON, JR., FPSA, MPSA 2019 Coachella International Exhibition of Photography PID Monochrome General HM

PID Monochrome Page 82 https://www.coachella-ex.org/