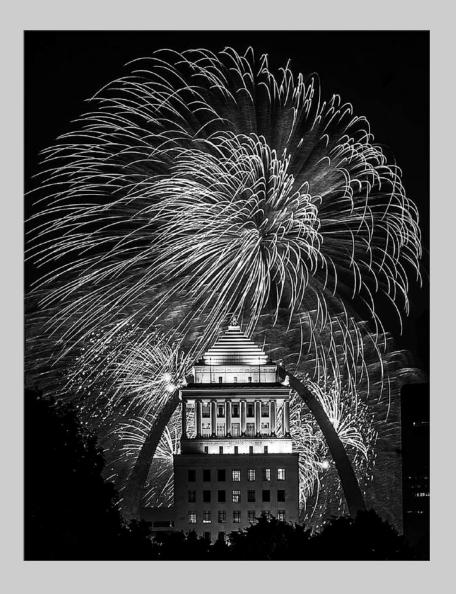

"ST. LOUIS FIREWORKS 2011"
© NANCY PARKER
2019 Coachella International Exhibition of Photography
PID Monochrome General

PID Monochrome Page 123

"YOUNG REDHEAD"
© NANCY PARKER
2019 Coachella International Exhibition of Photography
PID Monochrome Theme - People