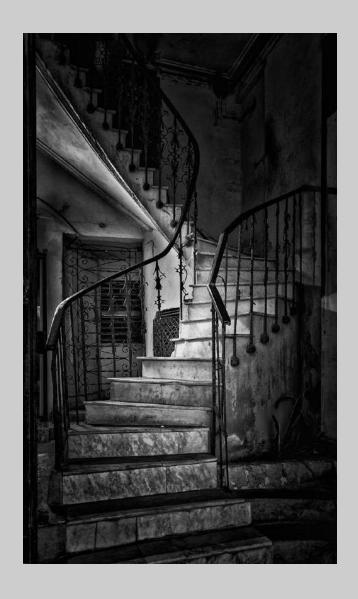

## "INSIDE THE HALF SHELL" © RAUL LOPEZ, QPSA 2019 Coachella International Exhibition of Photography PID Monochrome General

PID Monochrome Page 90 https://www.coachella-ex.org/

"THE DARK STAIRCASE"
© RAUL LOPEZ, QPSA
2019 Coachella International Exhibition of Photography
PID Monochrome General

PID Monochrome Page 91 https://www.coachella-ex.org/