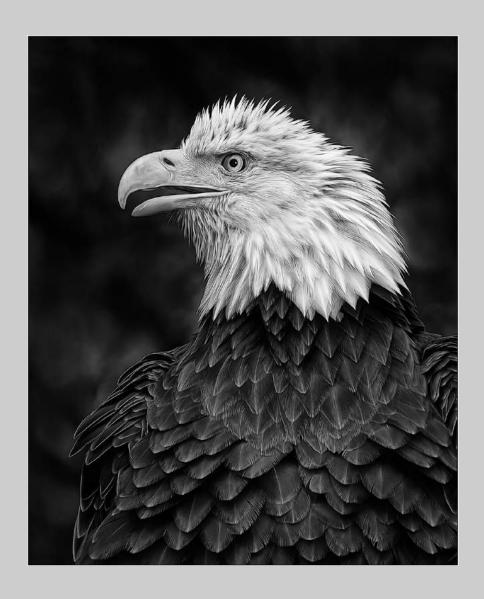

### "BALD EAGLE LANDING" © IRENE KRAMER, PPSA 2019 Coachella International Exhibition of Photography PID Monochrome General

PID Monochrome Page 78 https://www.coachella-ex.org/