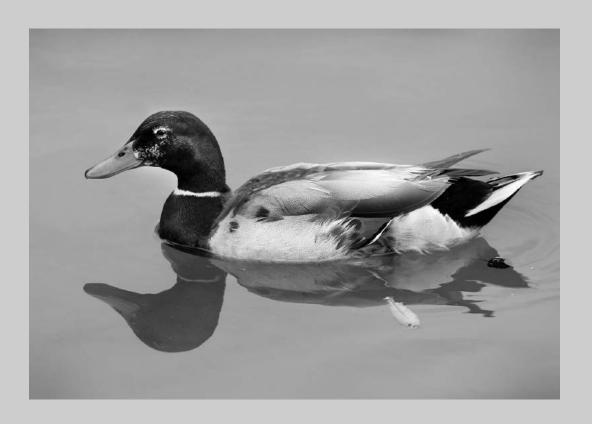

#### "MALLARD WITH FEATHER" © JENNIFER DOERRIE 2019 Coachella International Exhibition of Photography PID Monochrome General

PID Monochrome Page 42 https://www.coachella-ex.org/