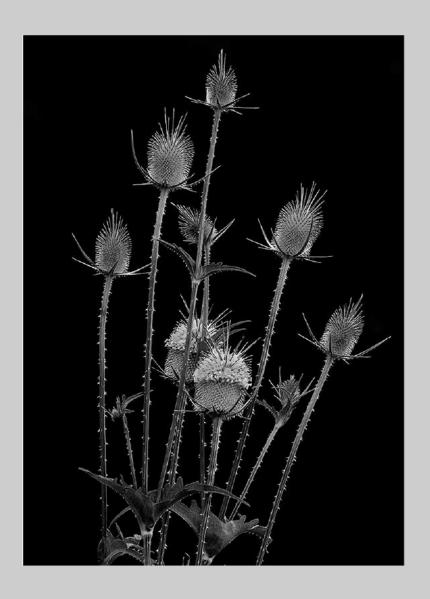

## "GRACEFUL FLIGHT" © LEE ENG TAN, PPSA 2019 Coachella International Exhibition of Photography PID Monochrome General HM

PID Monochrome Page 147