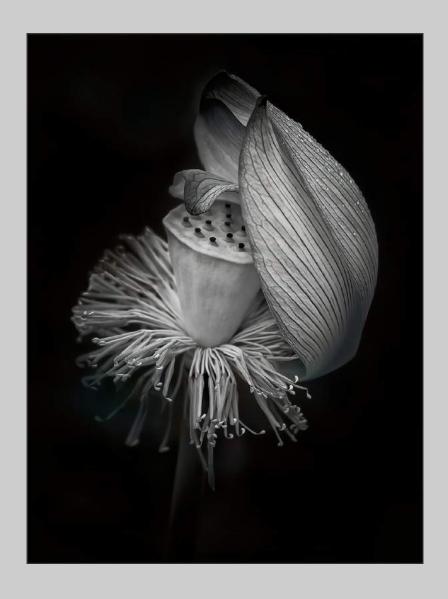

PID Monochrome Page 17 https://www.coachella-ex.org/

"LOTUS 3728"
© NAN CARDER, APSA, MPSA
2019 Coachella International Exhibition of Photography
PID Monochrome General

PID Monochrome Page 18 https://www.coachella-ex.org/