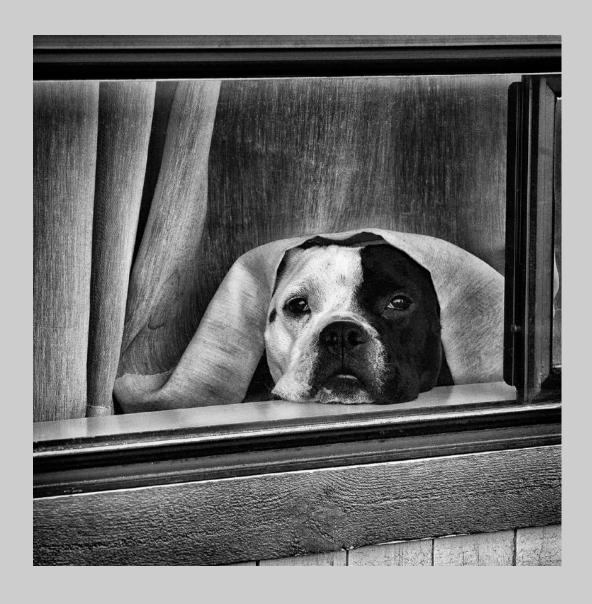

## "FEELING THE RAIN DROPS OF RAINING" © BANDARA PANDULA, EPSA 2019 Coachella International Exhibition of Photography PID Monochrome General

PID Monochrome Page 118

"EMILY AT THE WINDOW"
© NANCY PARKER
2019 Coachella International Exhibition of Photography
PID Monochrome Theme - People
CVDCC Bronze

PID Monochrome Page 119 https://www.coachella-ex.org/

"HYDRANGEA STILL LIFE"
© NANCY PARKER
2019 Coachella International Exhibition of Photography
PID Monochrome General
HM

PID Monochrome Page 120

"JORDAN IN A WHITE HAT"
© NANCY PARKER
2019 Coachella International Exhibition of Photography
PID Monochrome Theme - People
HM