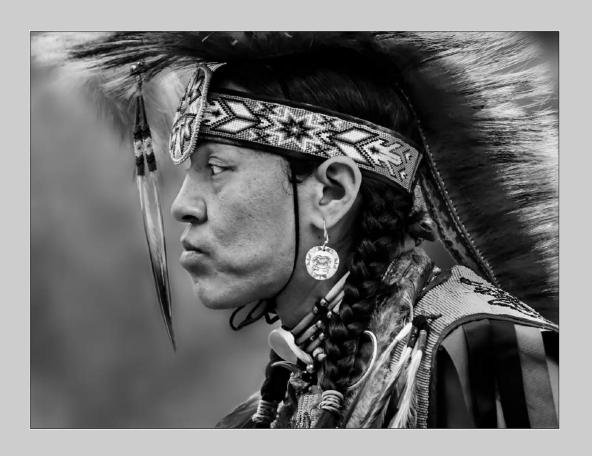

# "NATIVE AMERICAN" © DONALD DEDONATO, QPSA 2019 Coachella International Exhibition of Photography PID Monochrome Theme - People CVDCC Bronze

PID Monochrome Page 34 https://www.coachella-ex.org/