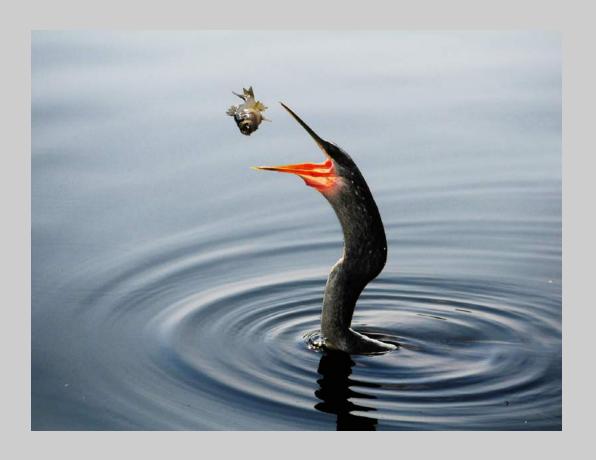

## "ANHINGA WITH FISH" © YING CHUN PAN, EPSA 2018 Coachella International Exhibition of Photography Nature General

Nature Page 182 http://www.coachella-ex.org/