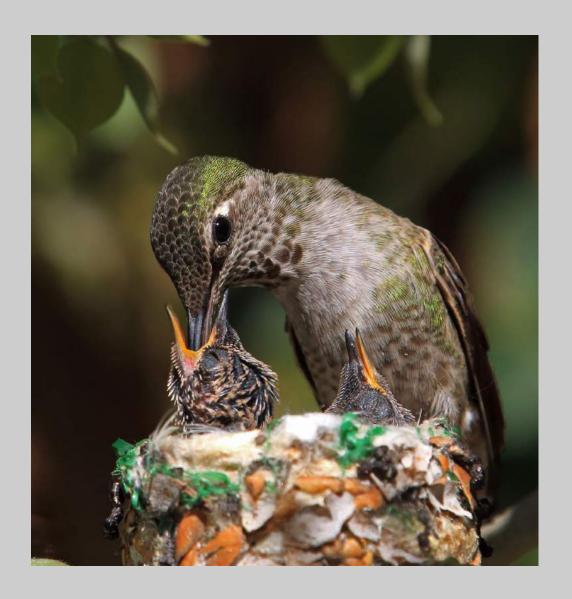

Nature Page 215 http://www.coachella-ex.org/

"HUMMER NEST"
© MARCY STARNES
2018 Coachella International Exhibition of Photography
Nature Wildlife
CVDCC Bronze

Nature Page 216 http://www.coachella-ex.org/