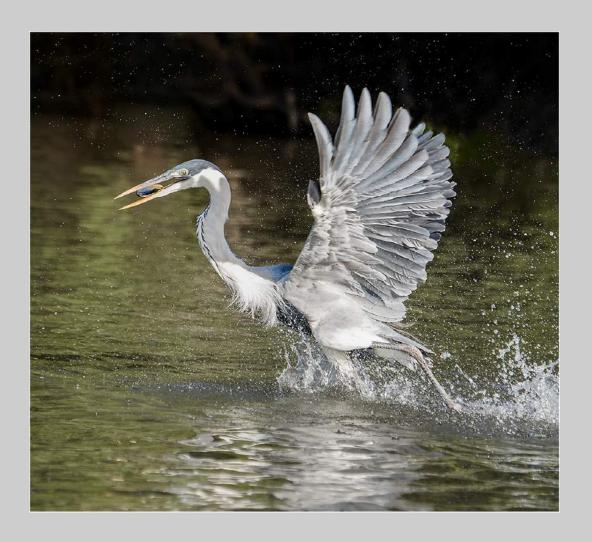

### "ELEPHANTS WITH BABY" © LYNN THOMPSON, FPSA, EPSA 2018 Coachella International Exhibition of Photography Nature General

Nature Page 244 http://www.coachella-ex.org/

"HERON WITH FISH"
© LYNN THOMPSON, FPSA, EPSA
2018 Coachella International Exhibition of Photography
Nature Wildlife