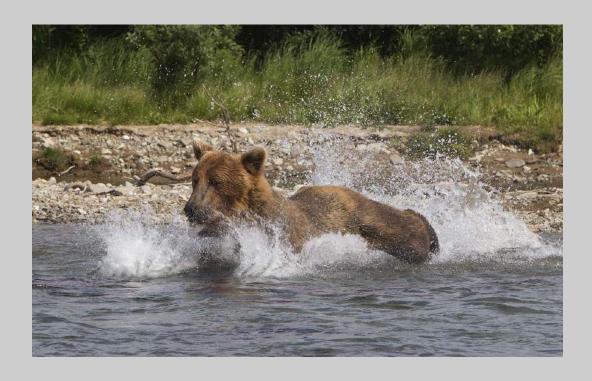

#### "KATMAI BROWN BEAR 3813" © NAN CARDER, APSA, MPSA 2018 Coachella International Exhibition of Photography Nature Wildlife

Nature Page 20 http://www.coachella-ex.org/