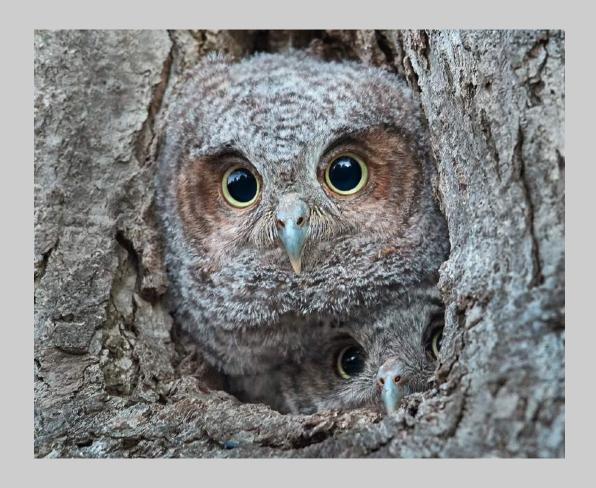

# "HOO GOES THERE" © LESLEY MATTUCHIO 2018 Coachella International Exhibition of Photography Nature General HM

Nature Page 172 http://www.coachella-ex.org/