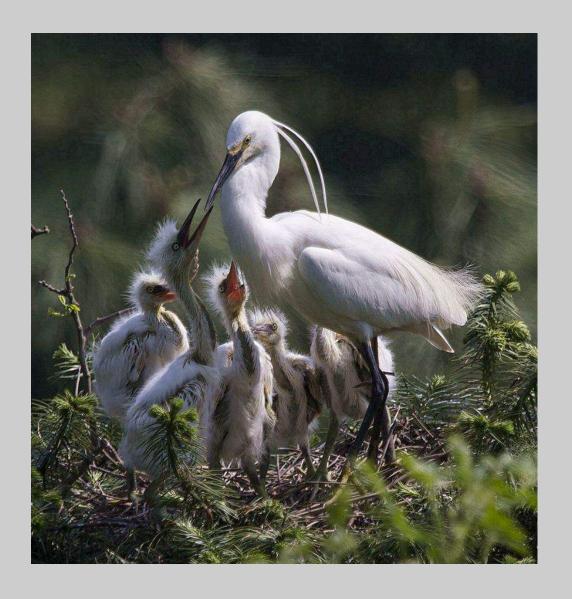

#### "GREAT EGRETS MATING BALLET" © ROGER LEEKAM 2018 Coachella International Exhibition of Photography Nature Wildlife

Nature Page 153

http://www.coachella-ex.org/