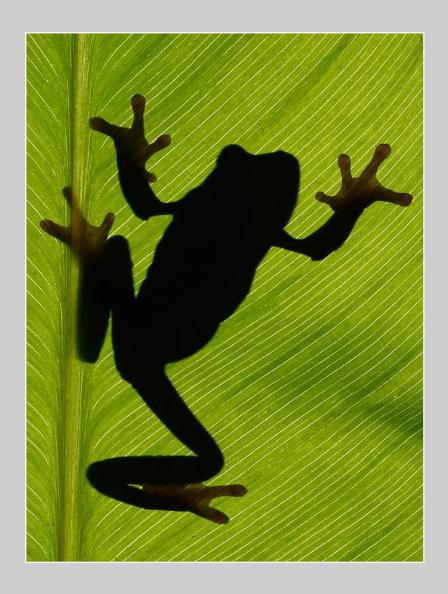

NG FLIES (JUDGE'S CHOICE)          | 243  |                                                   |      |
| THOMPSON, LYNN, FPSA, EPSA (USA)          |      |                                                   |      |
| NG ELEPHANTS WITH BABY                    | 244  |                                                   |      |
|                                           |      |                                                   |      |



## "ANTHOCHARIS ET FILICARIA 3" © MARC ANAGNOSTIDIS, APSA, GMPSA 2018 Coachella International Exhibition of Photography Nature General

Nature Page 8 http://www.coachella-ex.org/



## "COUPLING AND BEAKFULL" © MARC ANAGNOSTIDIS, APSA, GMPSA 2018 Coachella International Exhibition of Photography Nature Wildlife

Nature Page 9
http://www.coachella-ex.org/



"ENVERS ARBOREAL FROG"
© MARC ANAGNOSTIDIS, APSA, GMPSA
2018 Coachella International Exhibition of Photography
Nature Wildlife

Nature Page 10 http://www.coachella-ex.org/



## "RED EYED FROG" © MARC ANAGNOSTIDIS, APSA, GMPSA 2018 Coachella International Exhibition of Photography Nature General

Nature Page 11 http://www.coachella-ex.org/



## "STORK AND FISH" © MARC ANAGNOSTIDIS, APSA, GMPSA 2018 Coachella International Exhibition of Photography Nature Wildlife

Nature Page 12 http://www.coachella-ex.org/



## "LYNX STAND UP" © JEAN CLAUDE BACLE, GMPSA 2018 Coachella International Exhibition of Photography Nature General

Nature Page 13 http://www.coachella-ex.org/



## "GRAND CANYON STORM" © LAURA LEE BARTHOLOMEW 2018 Coachella International Exhibition of Photography Nature General