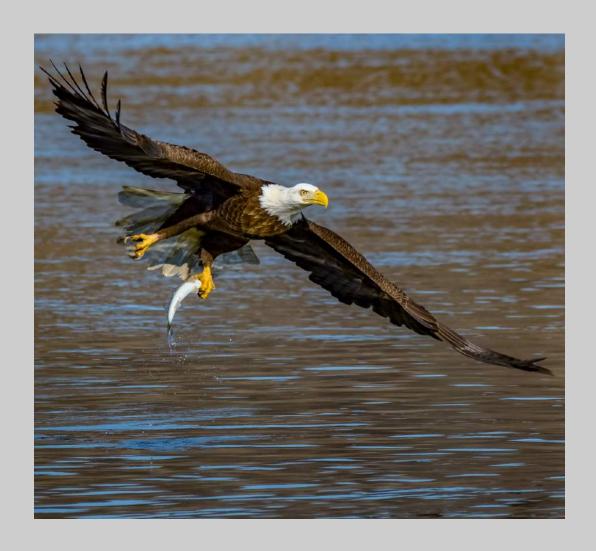

"GREBE CHICK GRASPS FEATHER" © JERRY FENWICK 2018 Coachella International Exhibition of Photography Nature General

Nature Page 63 http://www.coachella-ex.org/



"GREBE GRASS DANCE 2"
© JERRY FENWICK
2018 Coachella International Exhibition of Photography
Nature General

Nature Page 64 http://www.coachella-ex.org/



# "GREBES GREETING AT NEST" © JERRY FENWICK 2018 Coachella International Exhibition of Photography Nature Wildlife HM

Nature Page 65 http://www.coachella-ex.org/



# "BALD EAGLES ARGUING" © ALBERT FIGUCCIO 2018 Coachella International Exhibition of Photography Nature Wildlife HM

Nature Page 66 http://www.coachella-ex.org/



## "I WANT THAT" © ALBERT FIGUCCIO 2018 Coachella International Exhibition of Photography Nature General

Nature Page 67 http://www.coachella-ex.org/



## "SELF CONFIDENT" © ALBERT FIGUCCIO 2018 Coachella International Exhibition of Photography Nature Wildlife

Nature Page 68 http://www.coachella-ex.org/



"BARRED OWL RESTING"
© RICHARD FISHER
2018 Coachella International Exhibition of Photography
Nature General

Nature Page 69 http://www.coachella-ex.org/



# "GREAT-HORNED OWL IN SNOW STORM" © RICHARD FISHER 2018 Coachella International Exhibition of Photography Nature General HM

Nature Page 70 http://www.coachella-ex.org/



"TEXAS CARDINAL ON SHRUB"
© RICHARD FISHER
2018 Coachella International Exhibition of Photography
Nature General

Nature Page 71
http://www.coachella-ex.org/



### "WOOD DUCK WING STRETCH" © RICHARD FISHER 2018 Coachella International Exhibition of Photography Nature Wildlife

Nature Page 72 http://www.coachel