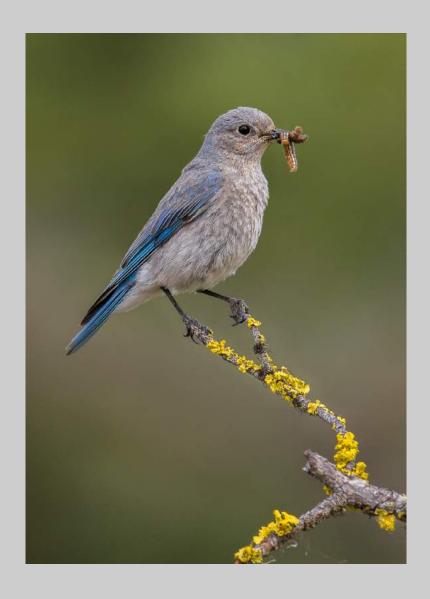

#### "MOUNTAIN BLUEBIRD WITH PREY" © MIKE WOODING 2018 Coachella International Exhibition of Photography Nature General

Nature Page 273 http://www.coachella-ex.org/