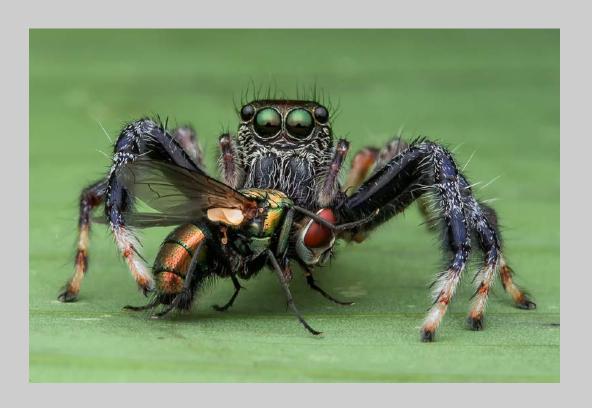

# "MATING FLIES" © PETER TEUSCHEL 2018 Coachella International Exhibition of Photography Nature Wildlife Judge's Choice

Nature Page 243 http://www.coachella-ex.org/