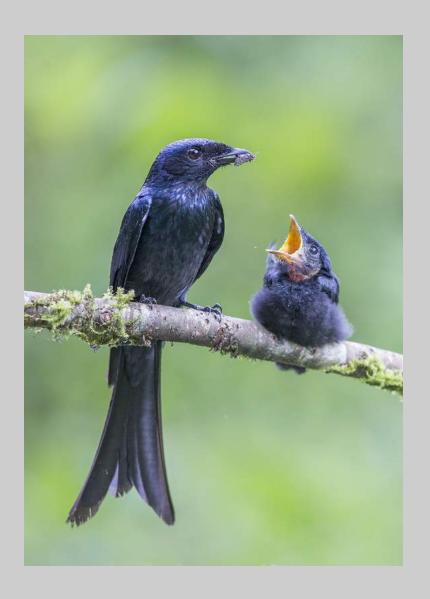

#### "DUAL FEEDING" © JENNI HORSNELL, GMPSA 2018 Coachella International Exhibition of Photography Nature General

Nature Page 106

http://www.coachella-ex.org/