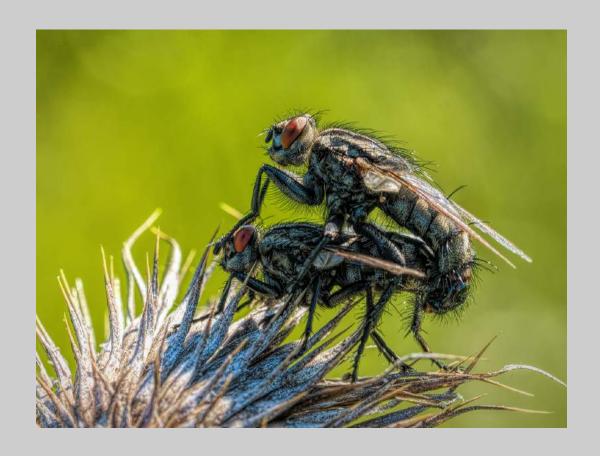

#### SECTION NATURE GENERAL Page **PSA BEST OF SHOW GOLD** 256 CHIN-CHIN TSAI (TAIWAN): 'TAIWAN THRUSH' CVDCC GOLD 142 CHUN CHENG KUO (TAIWAN): 'KINGFISHER WITH FISH' **CVDCC SILVER** 183 YING CHUN PAN, EPSA (USA): 'CATTLE EGRETS' 265 LUNG-TSAI WANG (TAIWAN): 'BLUEBIRD11' CVDCC BRONZE 34 SANDRA CRANTZ (USA): 'MOUNTAIN LION RUN' 81 LEAH GRAY (CANADA): 'BALEEN BREAKFAST' 196 BIRGIT PUSTELNIK, PPSA (GERMANY): 'BLUE IN LIGHT CIRCLES' JUDGE'S CHOICE **LEAH GRAY (CANADA): 'HEADSTRONG'** 82 180 IRA NEMEROFF, MPSA (USA): 'LIONFISH 31' 237 TOMMY TEH, PPSA (MALAYSIA): 'GOTCHA 38' **SECTION NATURE WILDLIFE** Page PSA BEST OF SHOW GOLD 274 ANNE WOODINGTON (GUERNSEY): 'POLAR BEAR ON ICE FLOE' **CVDCC GOLD** ANNE WOODINGTON (GUERNSEY): 'WALRUS HAUL OUT' 275 CVDCC SILVER 177 DAVID MEISENHEIMER, FPSA, GMPSA (USA): 'OSPREY FAMILY' 190 GARY POWELL (USA): 'JANOLUS BARBARENSIS NUDIBRANCH' **CVDCC BRONZE** 55 JAMES DUNN (USA): 'TWO COYOTES' 216 MARCY STARNES (USA): 'HUMMER NEST' 247 JIM THOMSON, FRPS (AUSTRALIA): 'KESTREL AND 2 CHICKS' JUDGE'S CHOICE 115 JIANHAI HUO (CHINA): 'SNATCH FOOD' JINGRU LUO, PPSA (USA): 'IN THE BREEZE' 168 PETER TEUSCHEL (GERMANY): 'MATING FLIES'

# "MATING FLIES" © PETER TEUSCHEL 2018 Coachella International Exhibition of Photography Nature Wildlife Judge's Choice

Nature Page 243 http://www.coachella-ex.org/