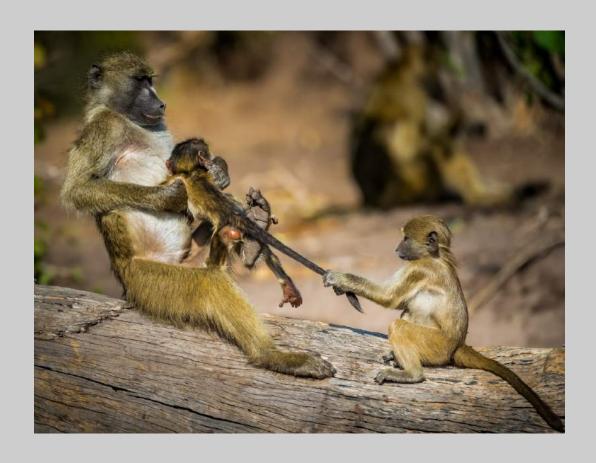

#### "CONVERSATION" © JINGRU LUO, PPSA 2018 Coachella International Exhibition of Photography Nature General

Nature Page 165 http://www.coachella-ex.org/

"FAMILY"
© JINGRU LUO, PPSA
2018 Coachella International Exhibition of Photography
Nature Wildlife

Nature Page 166 http://www.coachella-ex.org/

"FEEDING"
© JINGRU LUO, PPSA
2018 Coachella International Exhibition of Photography
Nature Wildlife

Nature Page 167 http://www.coachella-ex.org/