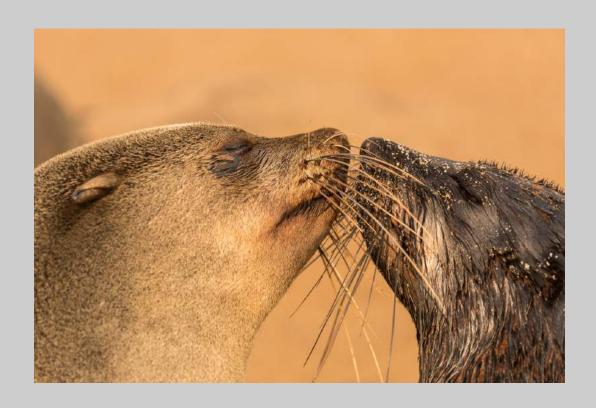

### "MOTHER'S KISS" © JAMES DUNN 2018 Coachella International Exhibition of Photography Nature General

Nature Page 54 http://www.coachella-ex.org/