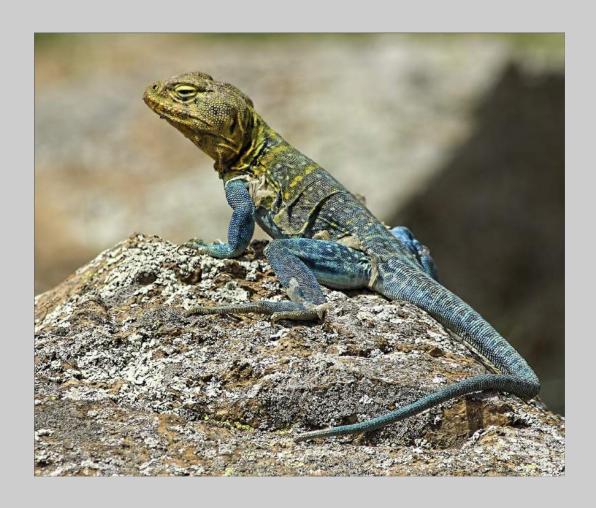

### "COLLARED LIZARD ON ALTER" © JAN LEE, FPSA, EPSA 2018 Coachella International Exhibition of Photography Nature Wildlife

Nature Page 151 http://www.coachella-ex.org/