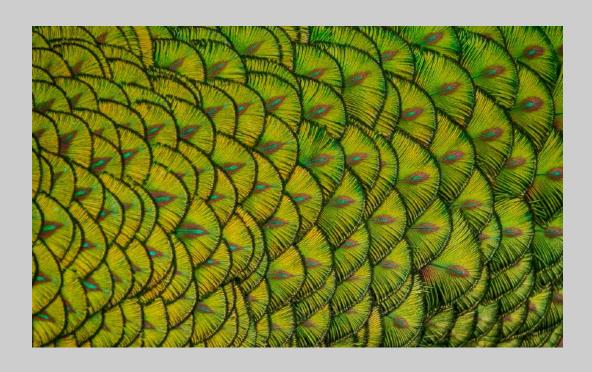

### "PEACOCK BACK FEATHERS 33" © IRA NEMEROFF, MPSA 2018 Coachella International Exhibition of Photography Nature General

Nature Page 181 http://www.coachella-ex.org/