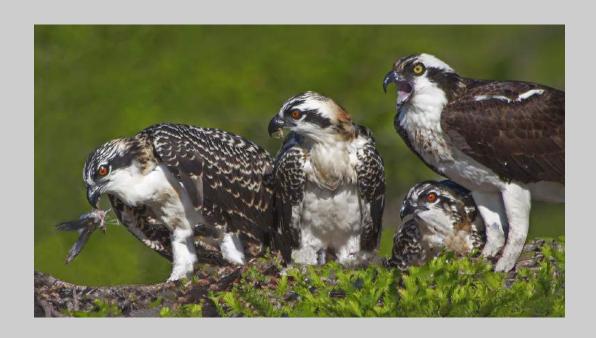

# "OSPREY FAMILY" © DAVID MEISENHEIMER, FPSA, GMPSA 2018 Coachella International Exhibition of Photography Nature Wildlife CVDCC Silver

Nature Page 177
http://www.coachella-ex.org/