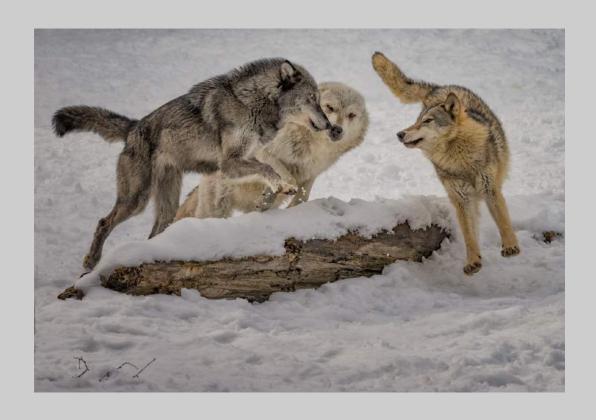

# "RUNNING WITH THE PACK" © WILLIAM LEWIS 2018 Coachella International Exhibition of Photography Nature General HM

Nature Page 159 http://www.coachella-ex.org/