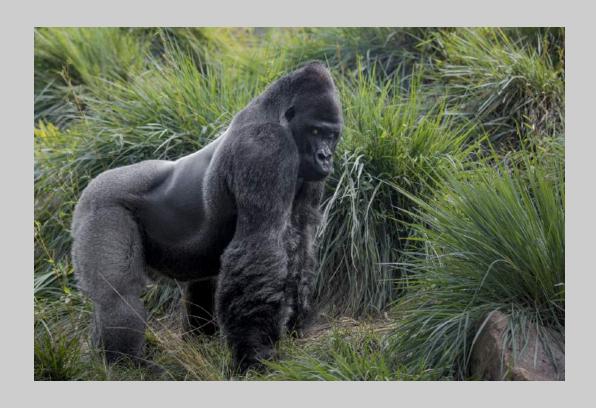

## "SILVERBACK STARE 1806" © DONALD BROWN, APSA, PPSA 2018 Coachella International Exhibition of Photography Nature General HM

Nature Page 19 http://www.coachella-ex.org/