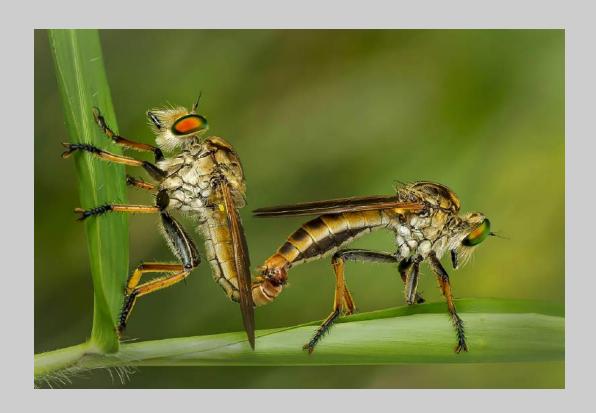

# "MATING FLIES" © PETER TEUSCHEL 2018 Coachella International Exhibition of Photography Nature Wildlife Judge's Choice

Nature Page 243 http://www.coachella-ex.org/