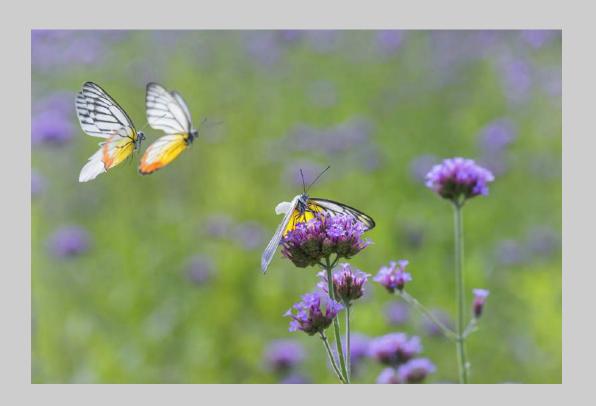

## "THREE BUTTERFLIES" © WEI FU, PPSA 2018 Coachella International Exhibition of Photography Nature Wildlife

Nature Page 77
http://www.coachella-ex.org/

"GANNETS SKY POINTING"
© URSULA FULLER
2018 Coachella International Exhibition of Photography
Nature Wildlife