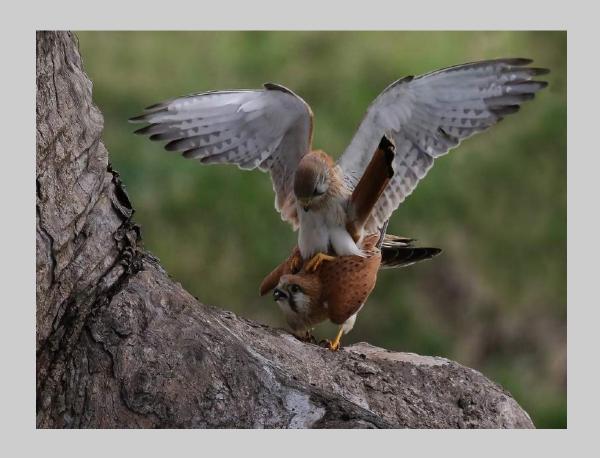

### "PAIRING KESTRELS 17" © JIM THOMSON, FRPS 2018 Coachella International Exhibition of Photography Nature General

Nature Page 248 http://www.coachella-ex.org/