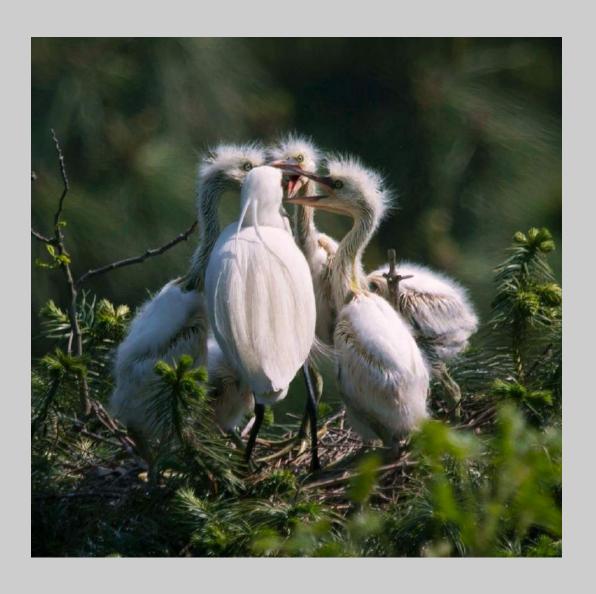

#### "GREAT EGRETS MATING BALLET" © ROGER LEEKAM 2018 Coachella International Exhibition of Photography Nature Wildlife

Nature Page 153

http://www.coachella-ex.org/