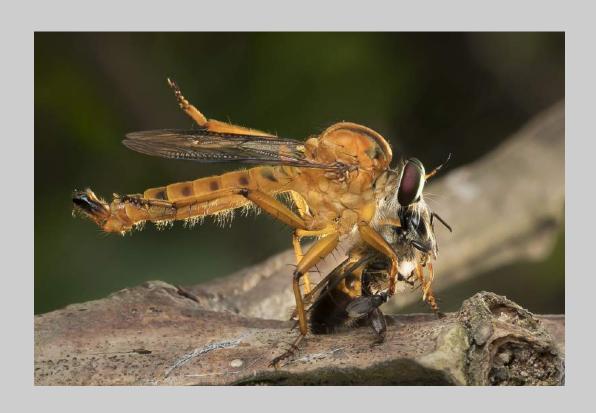

# "MATING FLIES" © PETER TEUSCHEL 2018 Coachella International Exhibition of Photography Nature Wildlife Judge's Choice

Nature Page 243 http://www.coachella-ex.org/