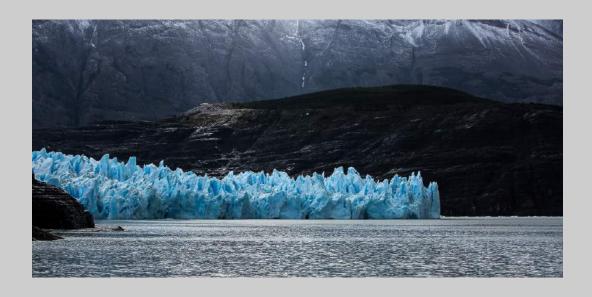

#### "LAGO GREY GLACIER" © G. MARGARET HENNES 2018 Coachella International Exhibition of Photography Nature General

Nature Page 99 http://www.coachella-ex.org/