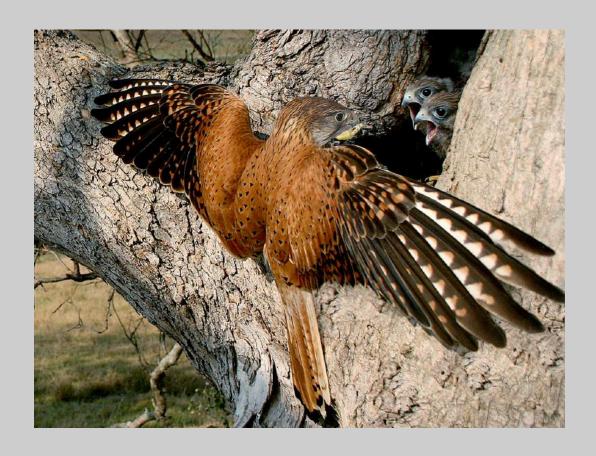

# "KESTREL AND 2 CHICKS" © JIM THOMSON, FRPS 2018 Coachella International Exhibition of Photography Nature Wildlife CVDCC Bronze

Nature Page 247 http://www.coachella-ex.org/