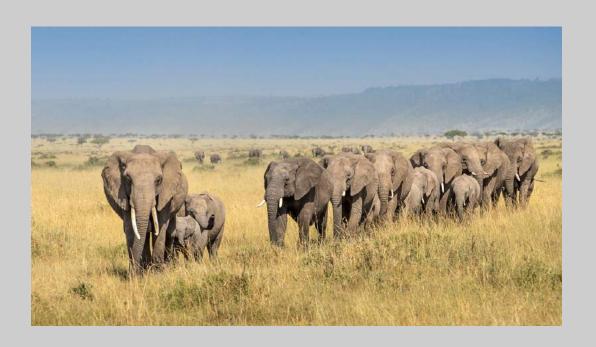

### "ELEPHANTS WITH BABY" © LYNN THOMPSON, FPSA, EPSA 2018 Coachella International Exhibition of Photography Nature General

Nature Page 244 http://www.coachella-ex.org/

"HERON WITH FISH"
© LYNN THOMPSON, FPSA, EPSA
2018 Coachella International Exhibition of Photography
Nature Wildlife