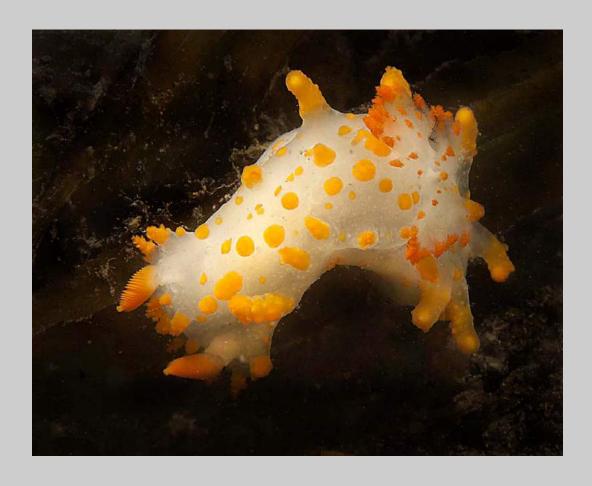

### "NESTING ANHINGAS" © GARY POWELL 2018 Coachella International Exhibition of Photography Nature General

Nature Page 193 http://www.coachella-ex.org/

"SPANISH SHAWL NUDIBRANCH"
© GARY POWELL
2018 Coachella International Exhibition of Photography
Nature General
HM

Nature Page 194 http://www.coachella-ex.org/