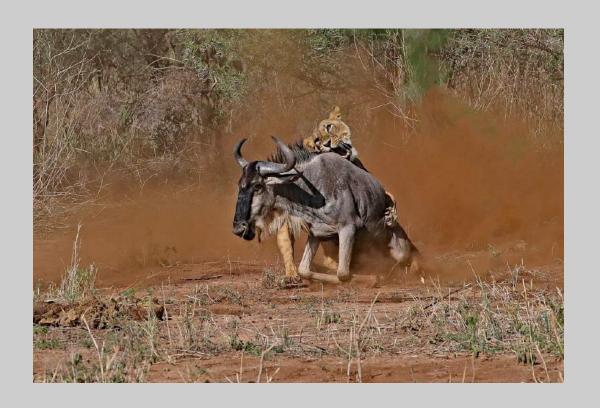

### "DOWNHILL-AFRICA" © ALEXEY SULOEV, PPSA 2018 Coachella International Exhibition of Photography Nature Wildlife

Nature Page 229 http://www.coachella-ex.org/