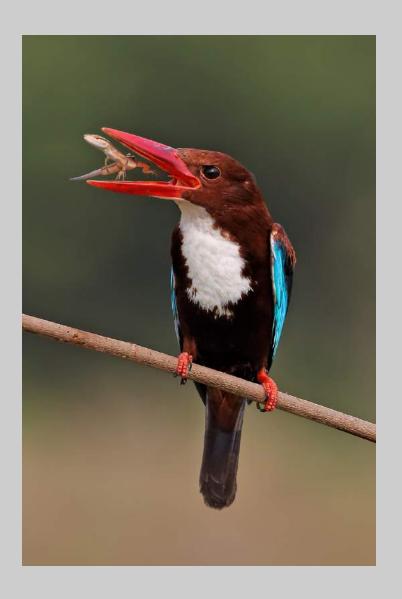

# "KINGFISHER WITH FISH" © CHUN CHENG KUO 2018 Coachella International Exhibition of Photography Nature General CVDCC Gold

Nature Page 142 http://www.coachella-ex.org/

"MOTHER AND SON"
© CHUN CHENG KUO
2018 Coachella International Exhibition of Photography
Nature Wildlife