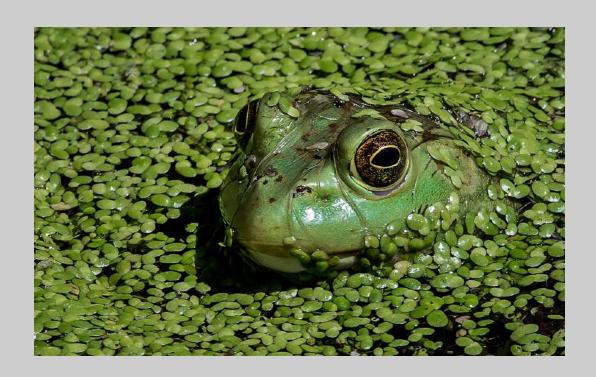

### "FROG EMERGES ABOVE WATER" © FREDERICK EMCH 2018 Coachella International Exhibition of Photography Nature General

Nature Page 57 http://www.coachella-ex.org/