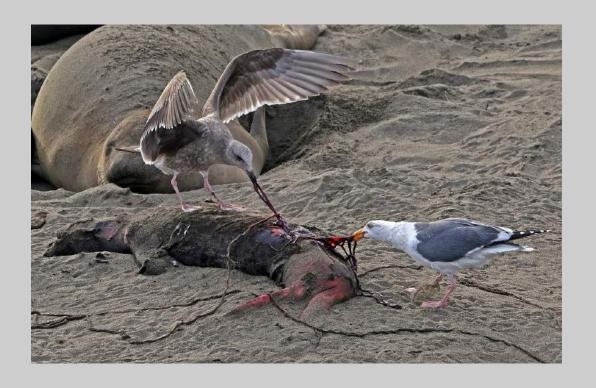

# "TWO COYOTES" © JAMES DUNN 2018 Coachella International Exhibition of Photography Nature Wildlife CVDCC Bronze

Nature Page 55 http://www.coachella-ex.org/