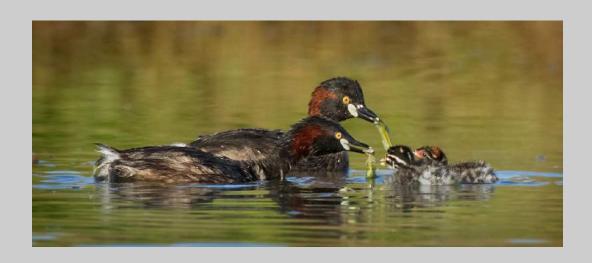

#### "GREBE GIVING CHICK HUGE CRAYFISH" © ROGER LEEKAM 2018 Coachella International Exhibition of Photography Nature General

Nature Page 154 http://www.coachella-ex.org/