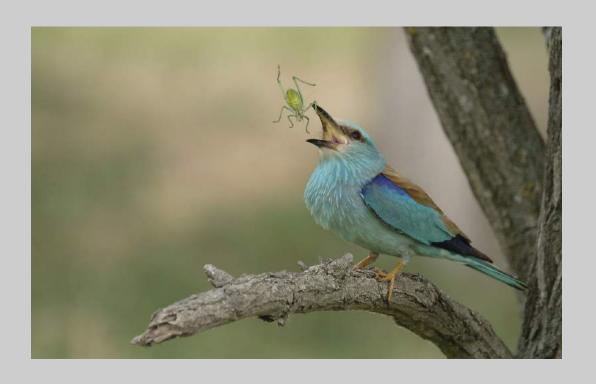

#### "EUROPEAN ROLLER WITH GRASSHOPPER" © PETER JONES 2018 Coachella International Exhibition of Photography Nature Wildlife

Nature Page 127 http://www.coachella-ex.org/