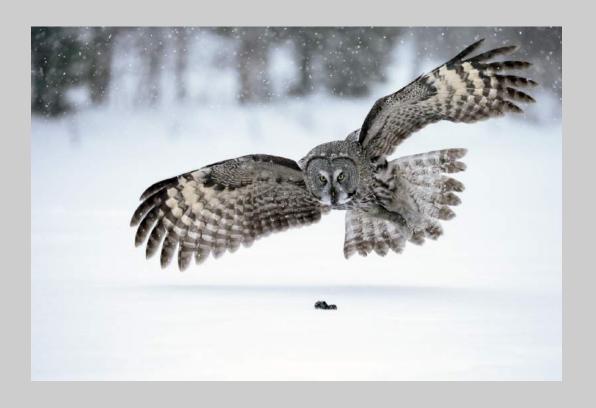

## "GREAT GREY OWL HUNTING IN SNOW" © BOB DEVINE, MPSA 2018 Coachella International Exhibition of Photography Nature General

Nature Page 42 http://www.coachella-ex.org/