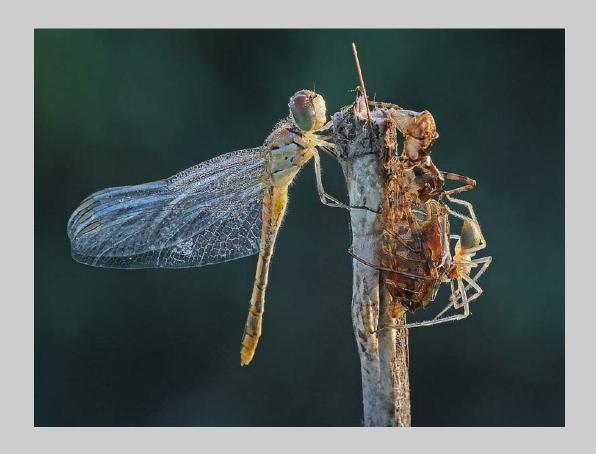

# "MATING FLIES" © PETER TEUSCHEL 2018 Coachella International Exhibition of Photography Nature Wildlife Judge's Choice

Nature Page 243 http://www.coachella-ex.org/