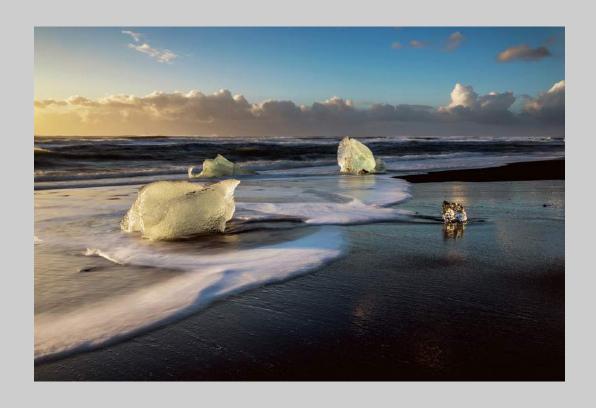

#### "ICE CUBS ON BLACK SAND BEACH" © YOUMANS HSIONG 2018 Coachella International Exhibition of Photography Nature General

Nature Page 113 http://www.coachella-ex.org/