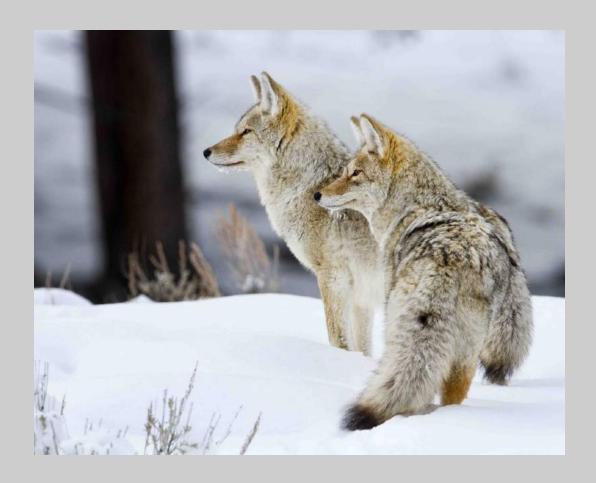

# "TWO COYOTES" © JAMES DUNN 2018 Coachella International Exhibition of Photography Nature Wildlife CVDCC Bronze

Nature Page 55 http://www.coachella-ex.org/