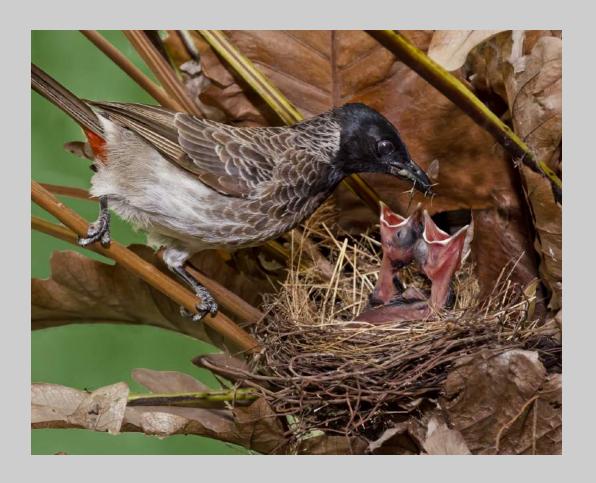

### "EYE CONTACT" © LUNG-TSAI WANG 2018 Coachella International Exhibition of Photography Nature General

Nature Page 267 http://www.coachella-ex.org/

"BEAKFULL OF JAMSON"
© SUNIL WARNAKULASURIYA
2018 Coachella International Exhibition of Photography
Nature General

Nature Page 268 http://www.coachella-ex.org/