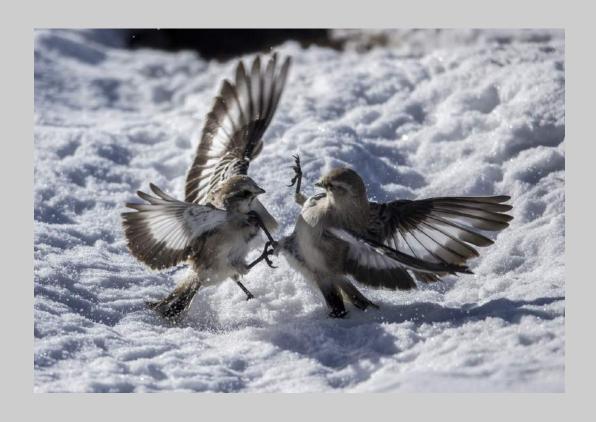

# "MATING FLIES" © PETER TEUSCHEL 2018 Coachella International Exhibition of Photography Nature Wildlife Judge's Choice

Nature Page 243 http://www.coachella-ex.org/