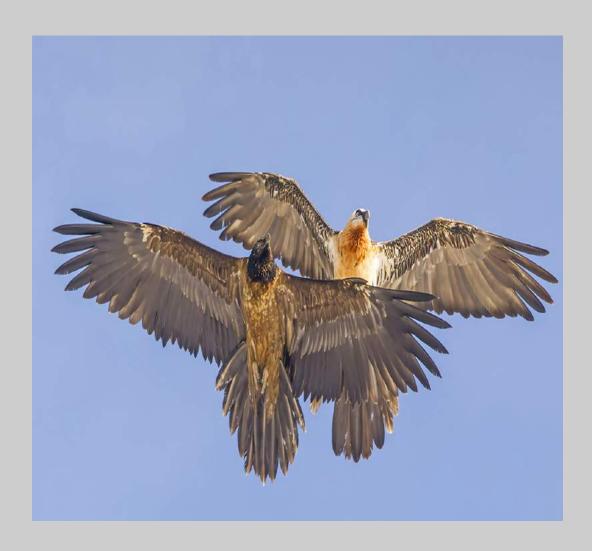

#### "LAMMERGEIER AND JUVENILE 5743" © GORDON BRAMHAM, EPSA 2018 Coachella International Exhibition of Photography Nature General

Nature Page 17
http://www.coachella-ex.org/