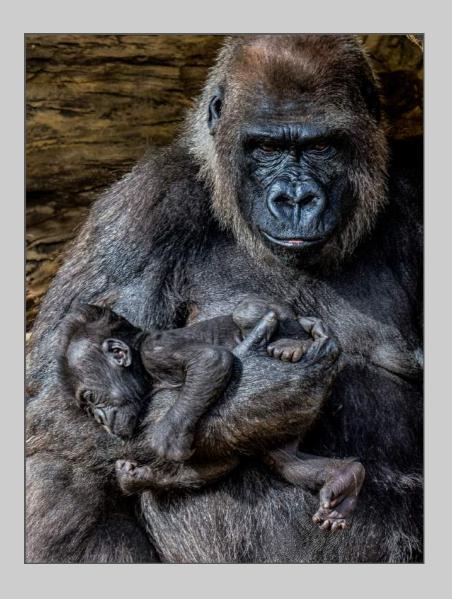

## "SILVERBACK STARE 1806" © DONALD BROWN, APSA, PPSA 2018 Coachella International Exhibition of Photography Nature General HM

Nature Page 19 http://www.coachella-ex.org/