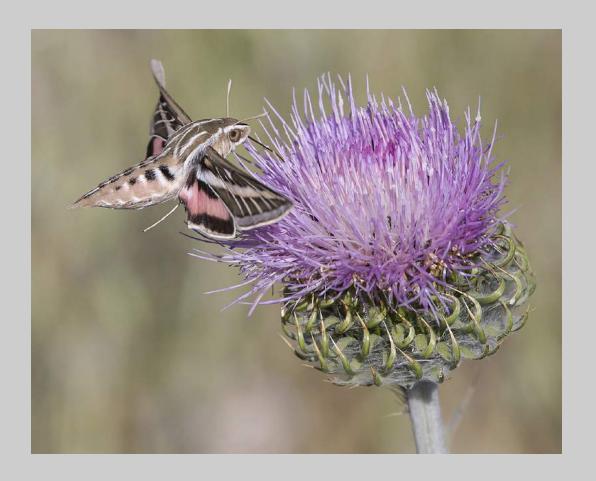

## "SPHINX MOTH 4400" © NAN CARDER, APSA, MPSA 2018 Coachella International Exhibition of Photography Nature Wildlife

Nature Page 21 http://www.coachella-ex.org/