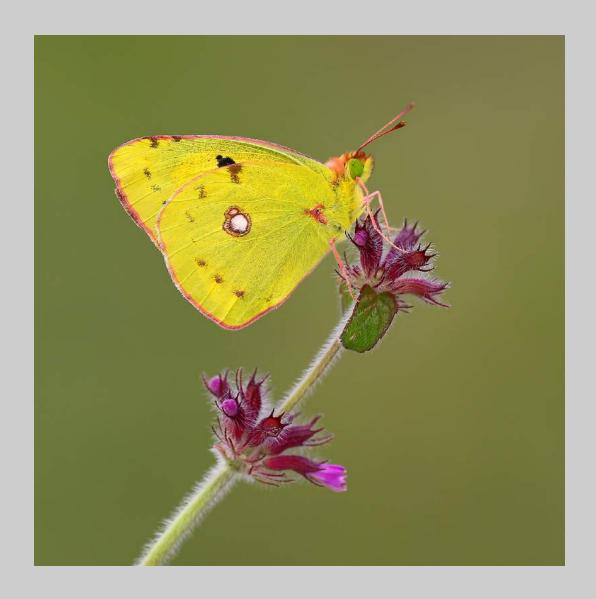

### "CLOUDED YELLOW" © DRE VAN MENSEL, GMPSA 2018 Coachella International Exhibition of Photography Nature General

Nature Page 261 http://www.coachella-ex.org/

"DISTELFALTER"
© DRE VAN MENSEL, GMPSA
2018 Coachella International Exhibition of Photography
Nature General