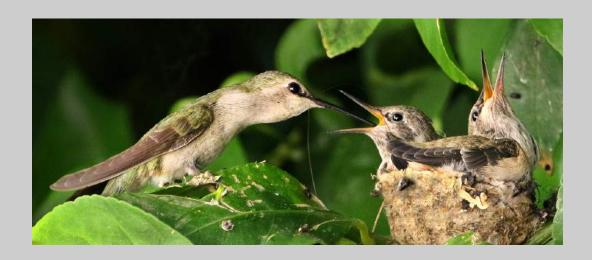

# "HUMMINGBIRD FEEDS MATURE BABY 0332" © CHARLES STRICKER 2018 Coachella International Exhibition of Photography Nature General

Nature Page 223

http://www.coachella-ex.org/