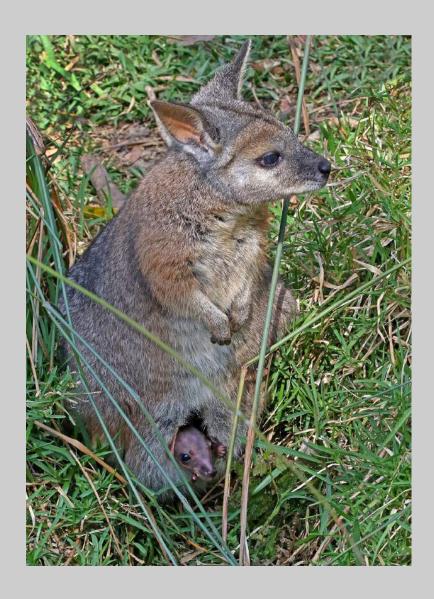

#### "ROCK WALLABY & JOEY IN POUCH 0790" © CHARLES STRICKER 2018 Coachella International Exhibition of Photography Nature General

Nature Page 225 http://www.coachella-ex.org/