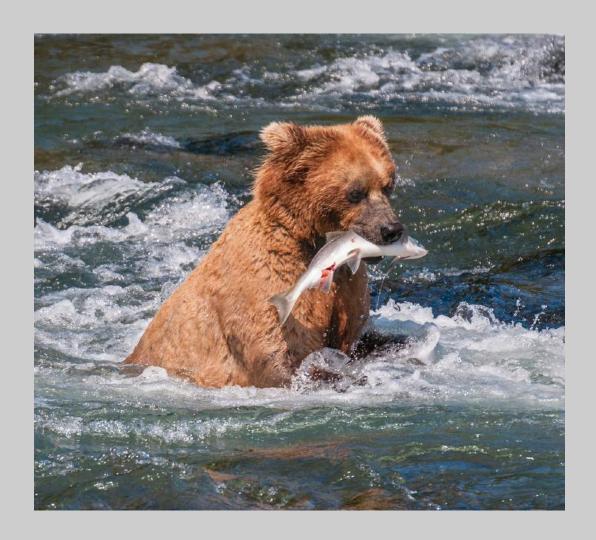

# "KINGFISHER WITH FISH" © CHUN CHENG KUO 2018 Coachella International Exhibition of Photography Nature General CVDCC Gold

Nature Page 142 http://www.coachella-ex.org/

"MOTHER AND SON"
© CHUN CHENG KUO
2018 Coachella International Exhibition of Photography
Nature Wildlife