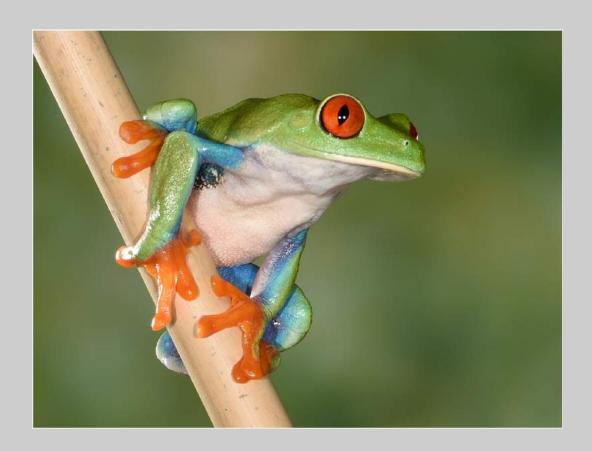

## "RED EYED FROG" © MARC ANAGNOSTIDIS, APSA, GMPSA 2018 Coachella International Exhibition of Photography Nature General

Nature Page 11 http://www.coachella-ex.org/