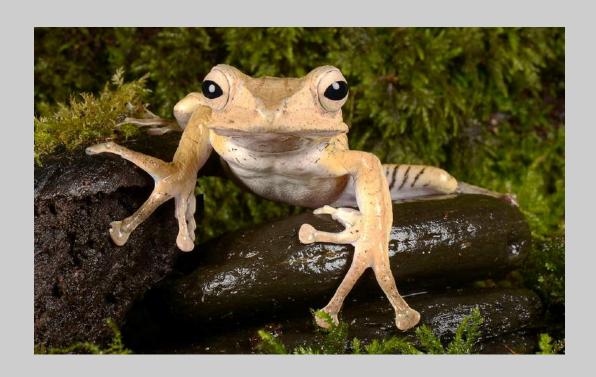

## "COUPLING AND BEAKFULL" © MARC ANAGNOSTIDIS, APSA, GMPSA 2018 Coachella International Exhibition of Photography Nature Wildlife

Nature Page 9
http://www.coachella-ex.org/

"ENVERS ARBOREAL FROG"
© MARC ANAGNOSTIDIS, APSA, GMPSA
2018 Coachella International Exhibition of Photography
Nature Wildlife

Nature Page 10 http://www.coachella-ex.org/