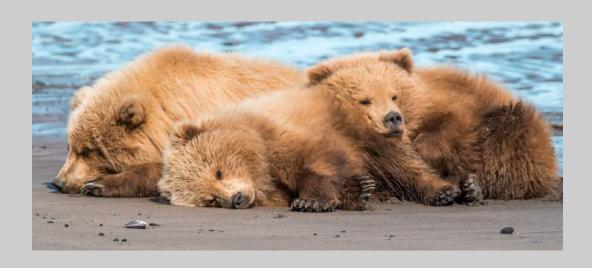

#### "THREE BEAR CUBS NAPPING" © G. MARGARET HENNES 2018 Coachella International Exhibition of Photography Nature Wildlife

Nature Page 101 http://www.coachella-ex.org/