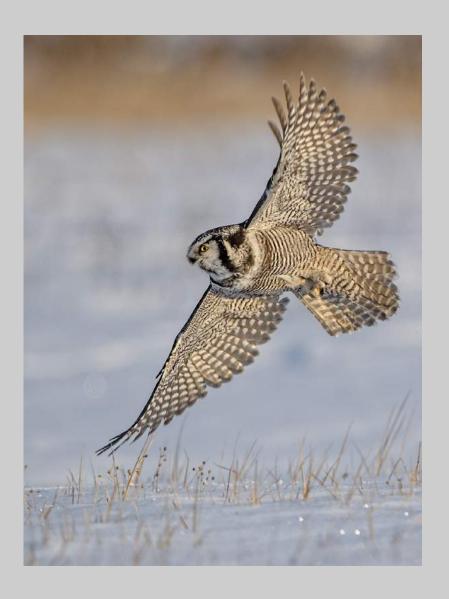

## "GREAT GREY OWL 09" © KOON NAM CHEUNG, MPSA 2018 Coachella International Exhibition of Photography Nature Wildlife

Nature Page 27 http://www.coachella-ex.org/