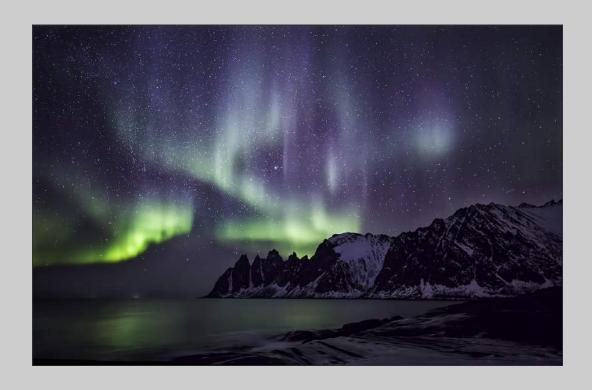

#### "AURORA OVER DEVILS TEETH 15" © PHILLIP KWAN, GMPSA/B 2018 Coachella International Exhibition of Photography Nature General

Nature Page 146 http://www.coachella-ex.org/