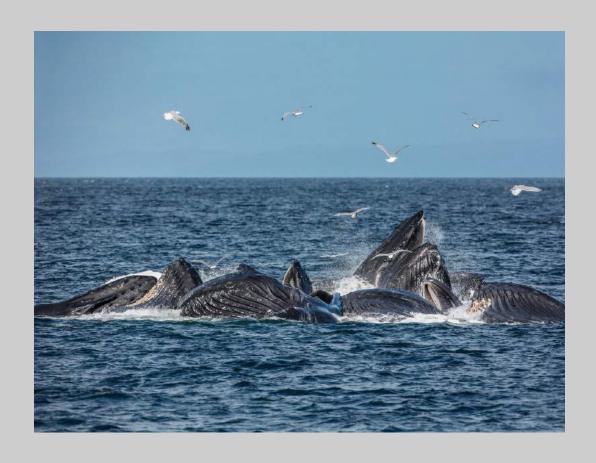

### "WHALES AND GULLS-ALASKA" © ALEXEY SULOEV, PPSA 2018 Coachella International Exhibition of Photography Nature Wildlife

Nature Page 232 http://www.coachella-ex.org/