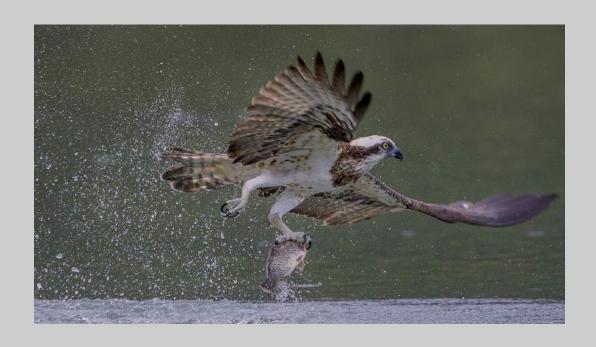

# "OSPREY FAMILY" © DAVID MEISENHEIMER, FPSA, GMPSA 2018 Coachella International Exhibition of Photography Nature Wildlife CVDCC Silver

Nature Page 177
http://www.coachella-ex.org/