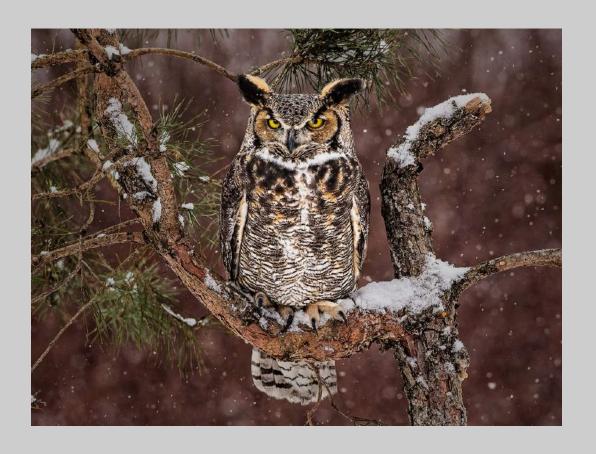

g/



# "GREBES GREETING AT NEST" © JERRY FENWICK 2018 Coachella International Exhibition of Photography Nature Wildlife HM

Nature Page 65 http://www.coachella-ex.org/



# "BALD EAGLES ARGUING" © ALBERT FIGUCCIO 2018 Coachella International Exhibition of Photography Nature Wildlife HM

Nature Page 66 http://www.coachella-ex.org/



## "I WANT THAT" © ALBERT FIGUCCIO 2018 Coachella International Exhibition of Photography Nature General

Nature Page 67 http://www.coachella-ex.org/



## "SELF CONFIDENT" © ALBERT FIGUCCIO 2018 Coachella International Exhibition of Photography Nature Wildlife

Nature Page 68 http://www.coachella-ex.org/



"BARRED OWL RESTING"
© RICHARD FISHER
2018 Coachella International Exhibition of Photography
Nature General

Nature Page 69 http://www.coachella-ex.org/



# "GREAT-HORNED OWL IN SNOW STORM" © RICHARD FISHER 2018 Coachella International Exhibition of Photography Nature General HM

Nature Page 70 http://www.coachella-ex.org/



"TEXAS CARDINAL ON SHRUB"
© RICHARD FISHER
2018 Coachella International Exhibition of Photography
Nature General

Nature Page 71
http://www.coachella-ex.org/



### "WOOD DUCK WING STRETCH" © RICHARD FISHER 2018 Coachella International Exhibition of Photography Nature Wildlife

Nature Page 72 http://www.coachella-ex.org/



"YELLOW EYE-LASH VIPER"
© RICHARD FISHER
2018 Coachella International Exhibition of Photography
Nature General

Nature Page 73
http://www.coachella-ex.org/



## "BUG AND EGG" © WEI FU, PPSA 2018 Coachella International Exhibition of Photography Nature Wildlife

Nature Page 74
http://www.coachella-