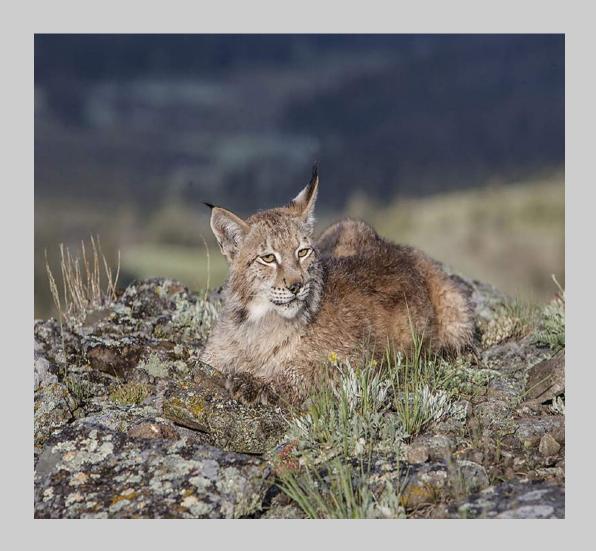

## "LYNX STAND UP" © JEAN CLAUDE BACLE, GMPSA 2018 Coachella International Exhibition of Photography Nature General

Nature Page 13 http://www.coachella-ex.org/