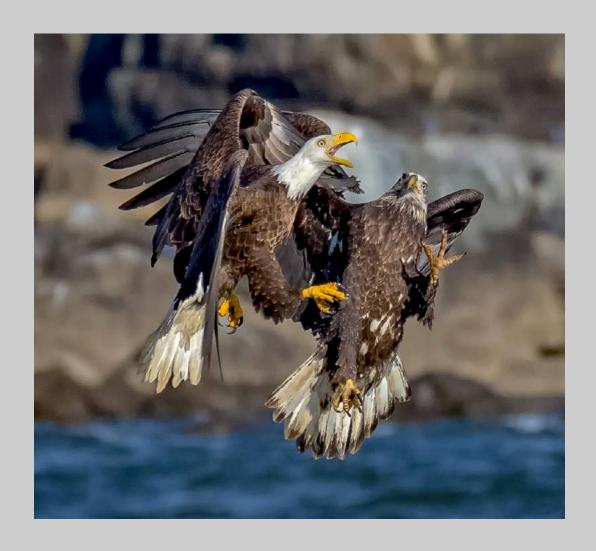

# "BALD EAGLES ARGUING" © ALBERT FIGUCCIO 2018 Coachella International Exhibition of Photography Nature Wildlife HM

Nature Page 66 http://www.coachella-ex.org/