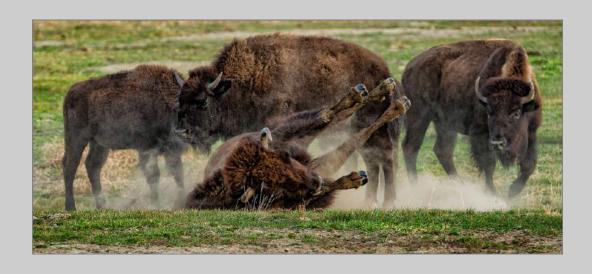

### "BISON SPA" © PAUL SPEAKER, PPSA 2018 Coachella International Exhibition of Photography Nature General

Nature Page 214 http://www.coachella-ex.org/

"GREAT EGRET - 06"
© PAUL SPEAKER, PPSA
2018 Coachella International Exhibition of Photography
Nature General