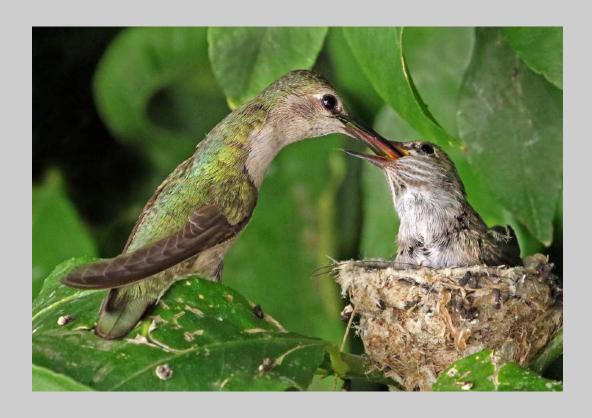

#### "HUMMINGBIRD FEEDS MATURE BABY 0848" © CHARLES STRICKER 2018 Coachella International Exhibition of Photography Nature Wildlife

Nature Page 224 http://www.coachella-ex.org/