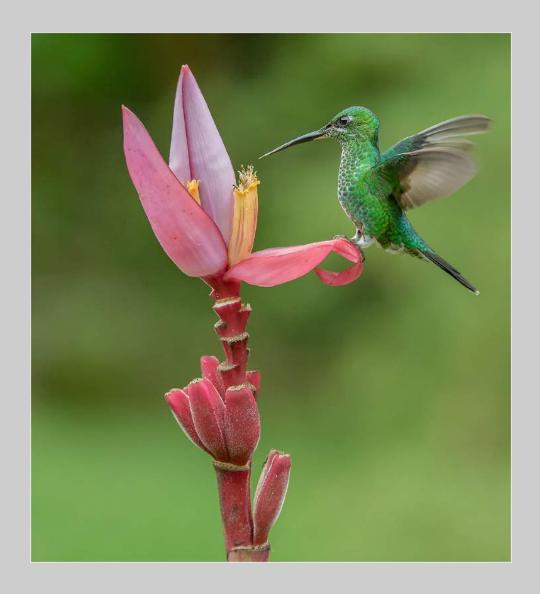

Nature Page 245 http://www.coachella-ex.org/

"HUMMER AT PURPLE BLOSSOM"
© LYNN THOMPSON, FPSA, EPSA
2018 Coachella International Exhibition of Photography
Nature General

Nature Page 246 http://www.coachella-ex.org/