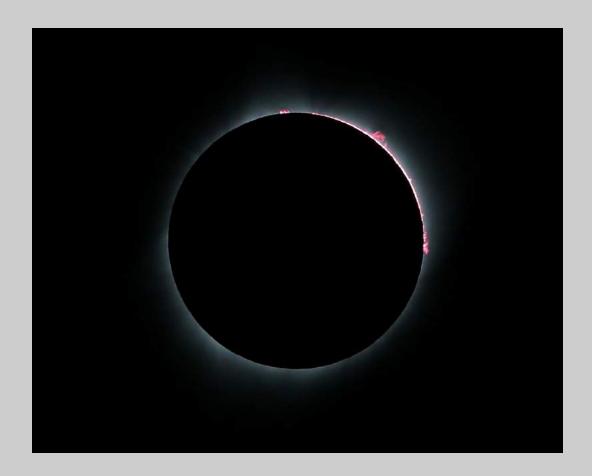

#### "CHROMOSPHERE" © SAMUEL SUN 2018 Coachella International Exhibition of Photography Nature General

Nature Page 233 http://www.coachella-ex.org/