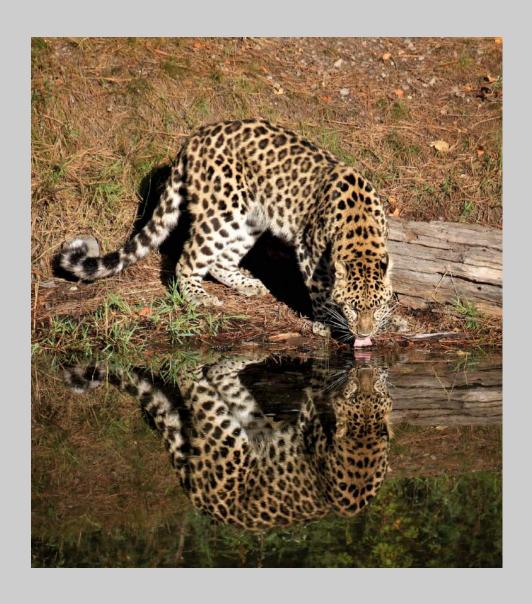

## "JOSHUA TREE SUNSET-PINK" © SCOTT SHACKELFORD 2018 Coachella International Exhibition of Photography Nature General

Nature Page 209

http://www.coachella-ex.org/

"AMUR LEOPARD DRINKING"
© SAMUEL G SHAW, FPSA, MPSA
2018 Coachella International Exhibition of Photography
Nature General

Nature Page 210 http://www.coachella-ex.org/