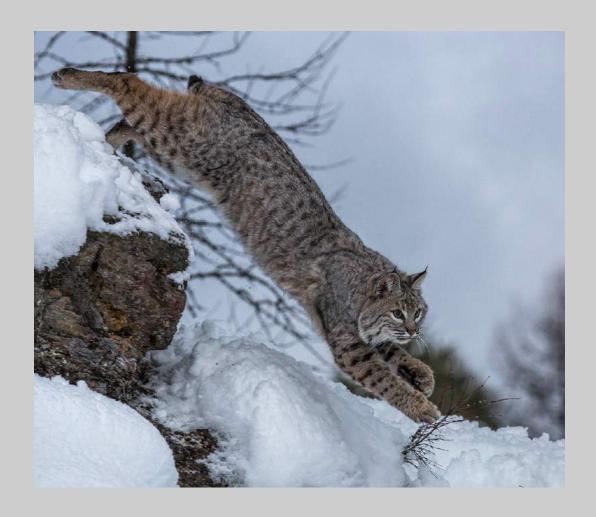

## "CANADIAN LYNX LEAP" © SANDRA CRANTZ 2018 Coachella International Exhibition of Photography Nature General

Nature Page 33 http://www.coachella-ex.org/