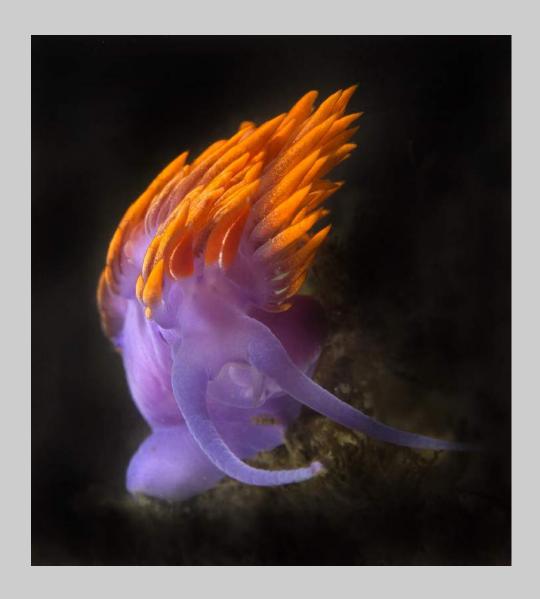

# "WALDOHREULE" © ALBERT PEER 2018 Coachella International Exhibition of Photography Nature Wildlife HM

Nature Page 187 http://www.coachella-ex.org/

"GOLDEN ASPEN"
© NATALYA PLUZHNIKOV, PPSA
2018 Coachella International Exhibition of Photography
Nature General

Nature Page 188 http://www.coachella-ex.org/