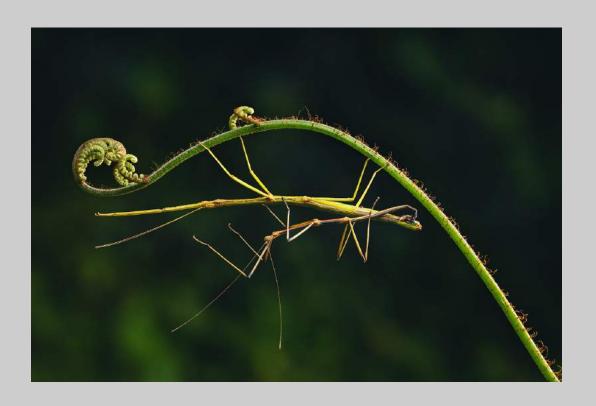

### "LOVE OF STICK INSECT" © CHIN-CHIN TSAI 2018 Coachella International Exhibition of Photography Nature Wildlife HM

Nature Page 255 http://www.coachella-ex.org/