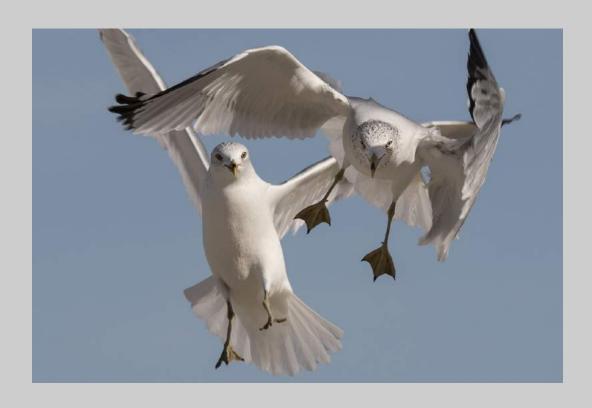

### "TWO GULLS" © DANIEL LAUGHMAN 2018 Coachella International Exhibition of Photography Nature Wildlife

Nature Page 150 http://www.coachella-ex.org/