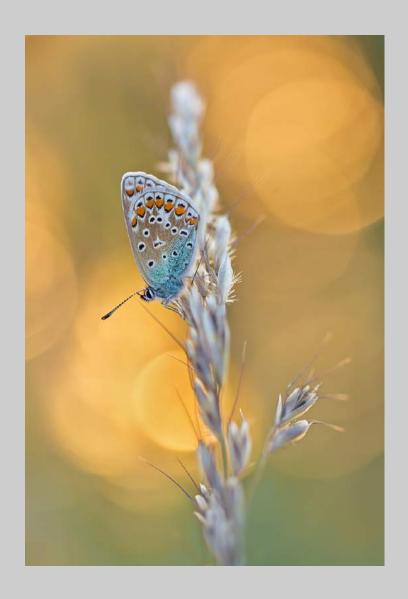

# "BUTTERFLY 7" © CHEA CHAI TAN 2018 Coachella International Exhibition of Photography Nature General

Nature Page 234 http://www.coachella-ex.org/