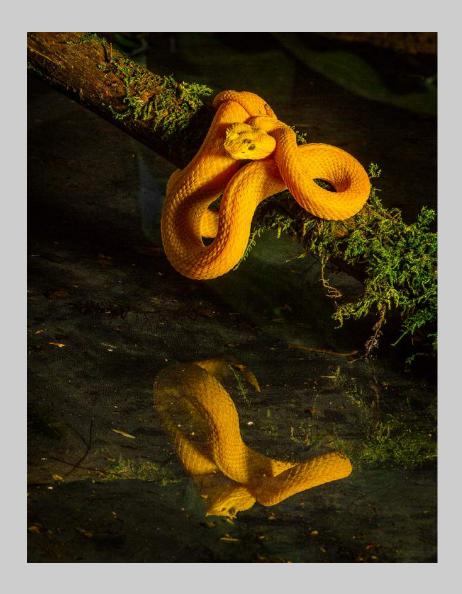

ONFIDENT" © ALBERT FIGUCCIO 2018 Coachella International Exhibition of Photography Nature Wildlife

Nature Page 68 http://www.coachella-ex.org/



"BARRED OWL RESTING"
© RICHARD FISHER
2018 Coachella International Exhibition of Photography
Nature General

Nature Page 69 http://www.coachella-ex.org/



# "GREAT-HORNED OWL IN SNOW STORM" © RICHARD FISHER 2018 Coachella International Exhibition of Photography Nature General HM

Nature Page 70 http://www.coachella-ex.org/



"TEXAS CARDINAL ON SHRUB"
© RICHARD FISHER
2018 Coachella International Exhibition of Photography
Nature General

Nature Page 71
http://www.coachella-ex.org/



### "WOOD DUCK WING STRETCH" © RICHARD FISHER 2018 Coachella International Exhibition of Photography Nature Wildlife

Nature Page 72 http://www.coachella-ex.org/



"YELLOW EYE-LASH VIPER"
© RICHARD FISHER
2018 Coachella International Exhibition of Photography
Nature General

Nature Page 73
http://www.coachella-ex.org/



## "BUG AND EGG" © WEI FU, PPSA 2018 Coachella International Exhibition of Photography Nature Wildlife

Nature Page 74
http://www.coachella-ex.org/



## "FOOD COMING" © WEI FU, PPSA 2018 Coachella International Exhibition of Photography Nature Wildlife

Nature Page 75 http://www.coachella-ex.org/



## "TAKE OFF" © WEI FU, PPSA 2018 Coachella International Exhibition of Photography Nature Wildlife

Nature Page 76
http://www.coachella-ex.org/



## "THREE BUTTERFLIES" © WEI FU, PPSA 2018 Coachella International Exhibition of Photography Nature Wildlife

Nature Page 77
http://www.coachella-ex.org/



"GANNETS SKY POINTING"
© URSULA