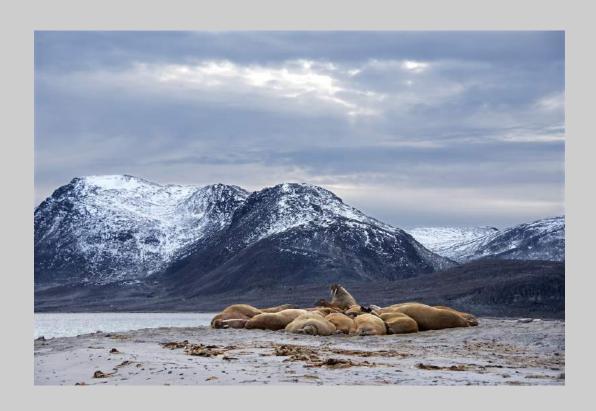

# "WALRUS HAUL OUT" © ANNE WOODINGTON 2018 Coachella International Exhibition of Photography Nature Wildlife CVDCC Gold

Nature Page 275 http://www.coachella-ex.org/