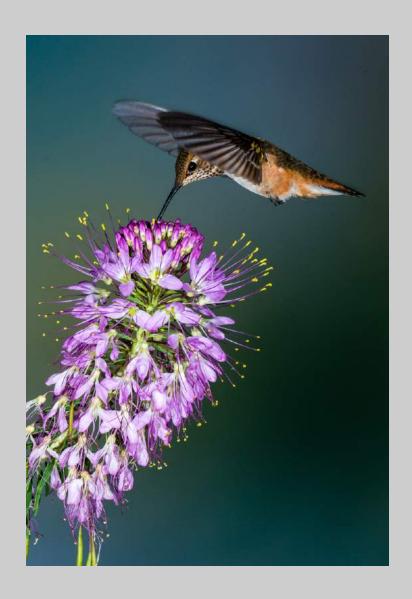

Nature Page 245 http://www.coachella-ex.org/

"HUMMER AT PURPLE BLOSSOM"
© LYNN THOMPSON, FPSA, EPSA
2018 Coachella International Exhibition of Photography
Nature General

Nature Page 246 http://www.coachella-ex.org/