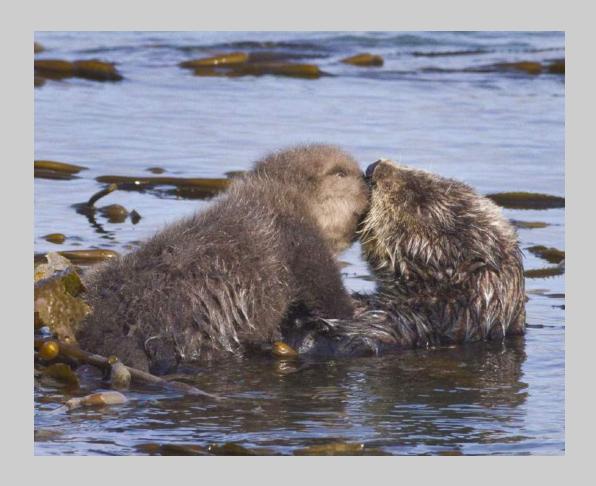

### "MOTHER'S KISS" © JAMES DUNN 2018 Coachella International Exhibition of Photography Nature General

Nature Page 54 http://www.coachella-ex.org/