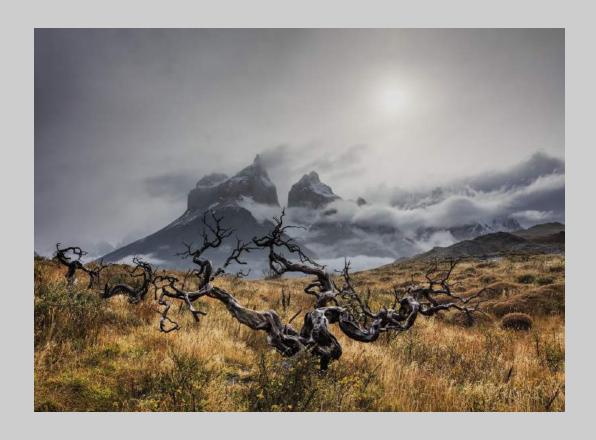

### "PATAGONIAN BONSAI" © ALEXEY SULOEV, PPSA 2018 Coachella International Exhibition of Photography Nature General

Nature Page 230 http://www.coachella-ex.org/