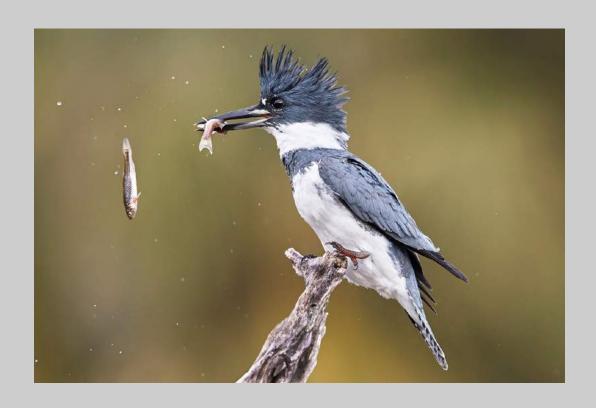

# "KINGFISHER WITH FISH" © CHUN CHENG KUO 2018 Coachella International Exhibition of Photography Nature General CVDCC Gold

Nature Page 142 http://www.coachella-ex.org/

"MOTHER AND SON"
© CHUN CHENG KUO
2018 Coachella International Exhibition of Photography
Nature Wildlife