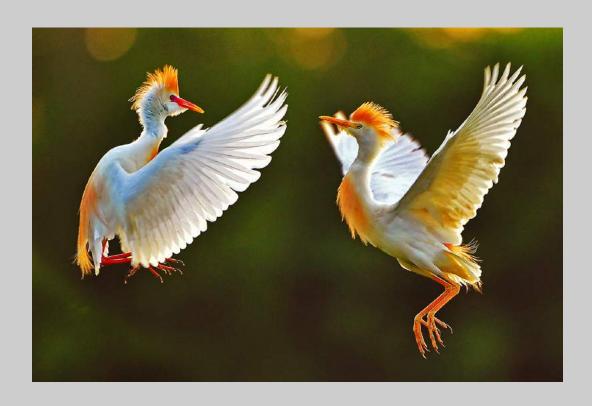

# "CATTLE EGRETS" © YING CHUN PAN, EPSA 2018 Coachella International Exhibition of Photography Nature General CVDCC Silver

Nature Page 183

http://www.coachella-ex.org/

"DOUBLE-CRESTED CORMORANT WITH EEL"
© YING CHUN PAN, EPSA
2018 Coachella International Exhibition of Photography
Nature Wildlife