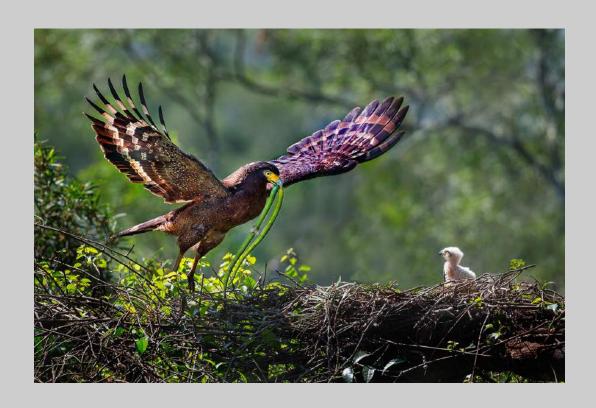

# "KESTREL AND 2 CHICKS" © JIM THOMSON, FRPS 2018 Coachella International Exhibition of Photography Nature Wildlife CVDCC Bronze

Nature Page 247 http://www.coachella-ex.org/