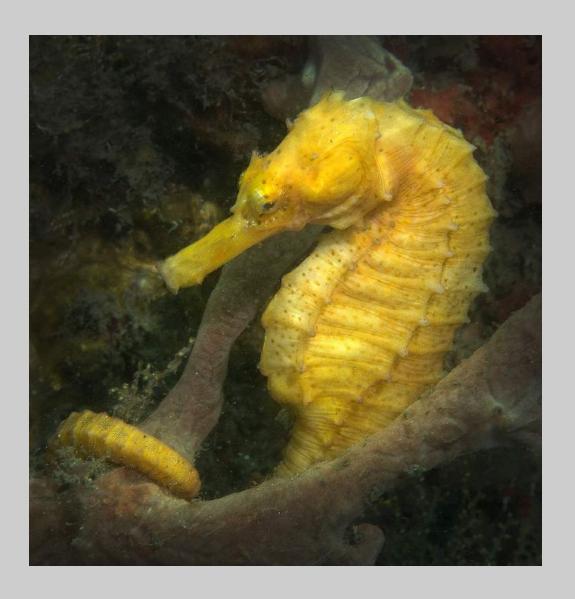

Nature Page 191 http://www.coachella-ex.org/

"LINED SEAHORSE"
© GARY POWELL
2018 Coachella International Exhibition of Photography
Nature Wildlife

Nature Page 192 http://www.coachella-ex.org/