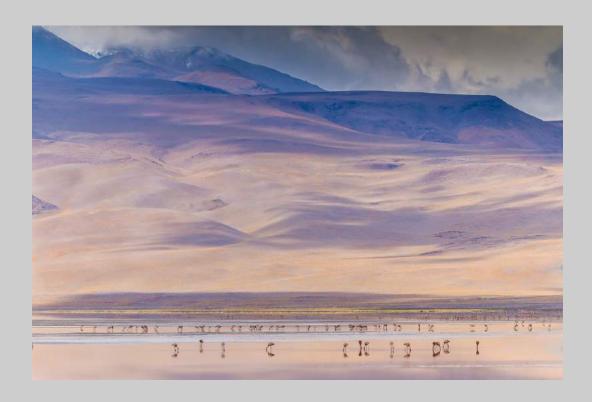

#### "FLAMINGOS IN THE ATACAMA" © G. MARGARET HENNES 2018 Coachella International Exhibition of Photography Nature General

Nature Page 98 http://www.coachella-ex.org/