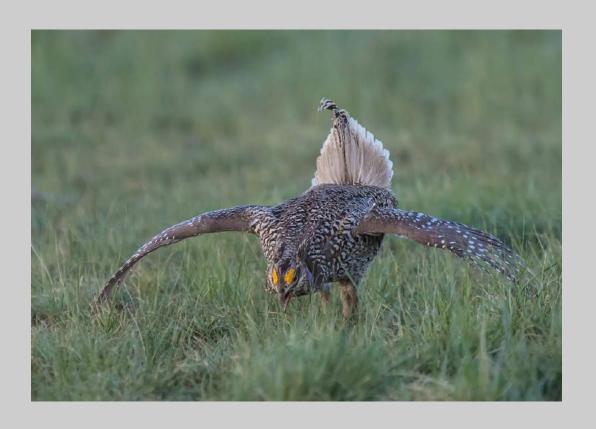

#### "SHARP-TAIL GROUSE DISPLAY" © KEN MURPHY, APSA, EPSA 2018 Coachella International Exhibition of Photography Nature Wildlife

Nature Page 179 http://www.coachella-ex.org/