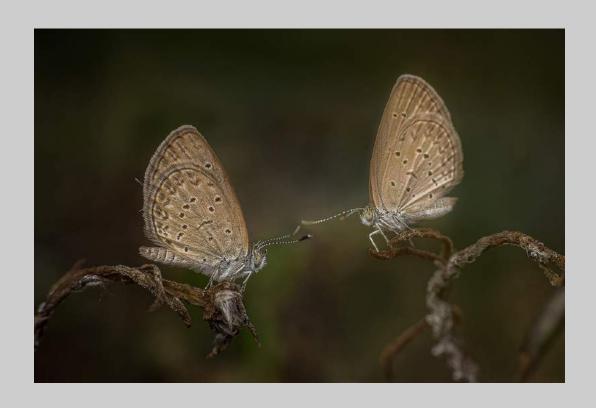

## "THREE BUTTERFLIES" © WEI FU, PPSA 2018 Coachella International Exhibition of Photography Nature Wildlife

Nature Page 77
http://www.coachella-ex.org/

"GANNETS SKY POINTING"
© URSULA FULLER
2018 Coachella International Exhibition of Photography
Nature Wildlife