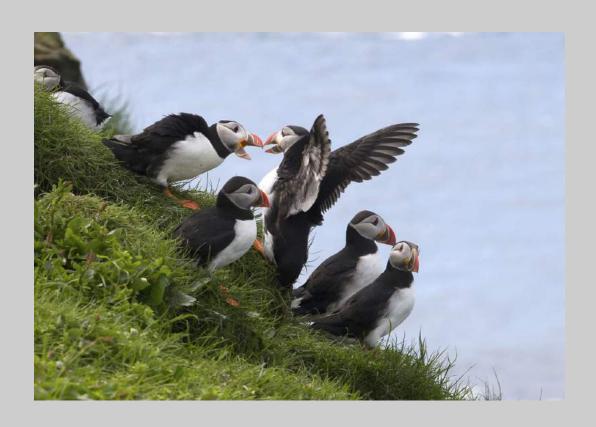

## "PUFFIN TAKE-OFF" © GARY DIBBLE 2018 Coachella International Exhibition of Photography Nature Wildlife

Nature Page 47
http://www.coachella-ex.org/

"SHALL WE DANCE"
© GARY DIBBLE
2018 Coachella International Exhibition of Photography
Nature Wildlife