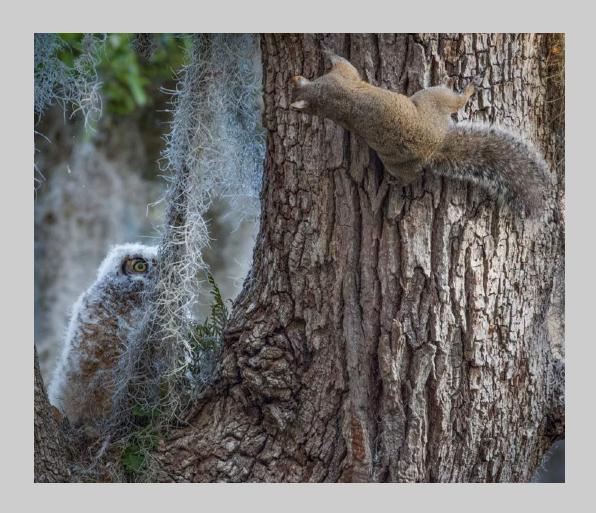

#### "I SEE YOU-OWLET & SQUIRREL" © ERIK ROSENGREN, APSA, PPSA 2018 Coachella International Exhibition of Photography Nature General

Nature Page 201 http://www.coachella-ex.org/