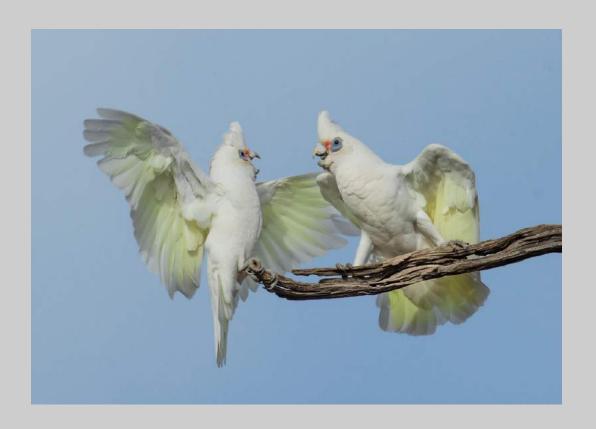

AN GRIZZLY BEAR 3" © DENNIS HILL 2018 Coachella International Exhibition of Photography Nature Wildlife

Nature Page 102 http://www.coachella-ex.org/



## "PACIFIC BLACK DUCKLINGS" © DENNIS HILL 2018 Coachella International Exhibition of Photography Nature General HM

Nature Page 103 http://www.coachella-ex.org/



#### "ROYAL TIFF" © DENNIS HILL 2018 Coachella International Exhibition of Photography Nature Wildlife

Nature Page 104 http://www.coachella-ex.org/



#### "SHAG CHICKS WANTING FEEDING" © BILL HODGES 2018 Coachella International Exhibition of Photography Nature General

Nature Page 105 http://www.coachella-ex.org/



#### "DUAL FEEDING" © JENNI HORSNELL, GMPSA 2018 Coachella International Exhibition of Photography Nature General

Nature Page 106

http://www.coachella-ex.org/



#### "GET OFF MY PERCH 4" © JENNI HORSNELL, GMPSA 2018 Coachella International Exhibition of Photography Nature General

Nature Page 107 http://www.coachella-ex.org/



## "HARD SWALLOW" © JENNI HORSNELL, GMPSA 2018 Coachella International Exhibition of Photography Nature Wildlife

Nature Page 108
http://www.coachella-ex.org/



#### "JENNY WREN WITH MOTH 22" © JENNI HORSNELL, GMPSA 2018 Coachella International Exhibition of Photography Nature General

Nature Page 109 http://www.coachella-ex.org/



"SPIDER CAPTURES DAMSELFLY"
© JENNI HORSNELL, GMPSA
2018 Coachella International Exhibition of Photography
Nature Wildlife

Nature Page 110 http://www.coachella-ex.org/



## "THE GIFT" © JENNI HORSNELL, GMPSA 2018 Coachella International Exhibition of Photography Nature Wildlife

Nature Page