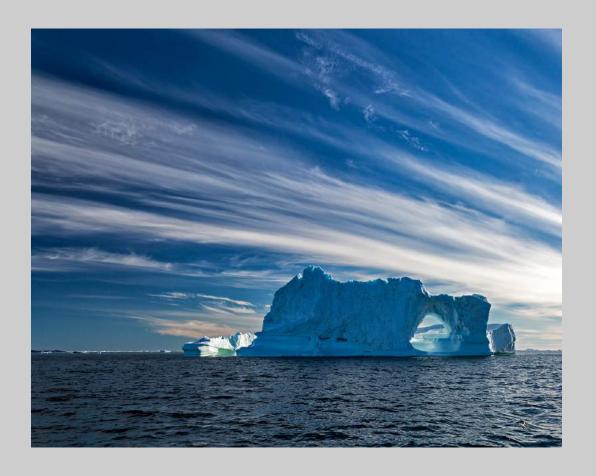

#### "LAGO GREY GLACIER" © G. MARGARET HENNES 2018 Coachella International Exhibition of Photography Nature General

Nature Page 99 http://www.coachella-ex.org/