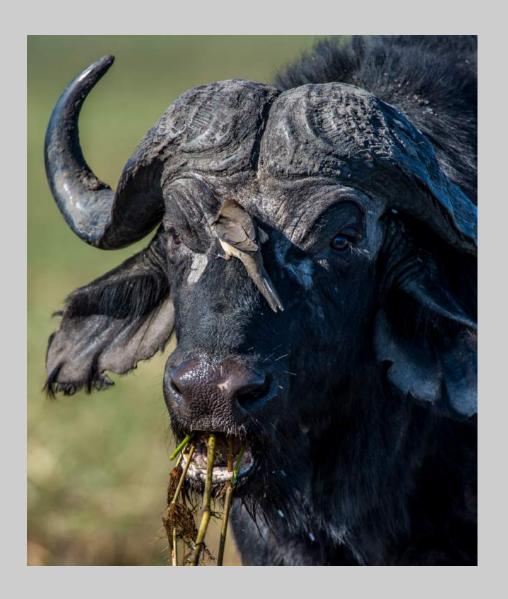

Nature Page 125 http://www.coachella-ex.org/

"WEAVER ANTS AND DEAD COCKROACH."

© KOSHY JOHNSON

2018 Coachella International Exhibition of Photography
Nature General

Nature Page 126 http://www.coachella-ex.org/