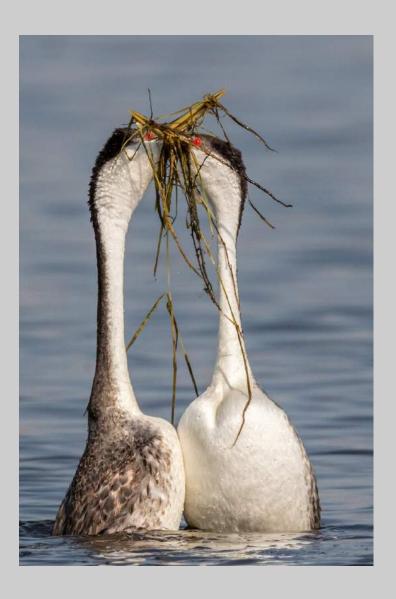

## "GREBE CHICK GRASPS FEATHER" © JERRY FENWICK 2018 Coachella International Exhibition of Photography Nature General

Nature Page 63 http://www.coachella-ex.org/

"GREBE GRASS DANCE 2"
© JERRY FENWICK
2018 Coachella International Exhibition of Photography
Nature General

Nature Page 64 http://www.coachella-ex.org/