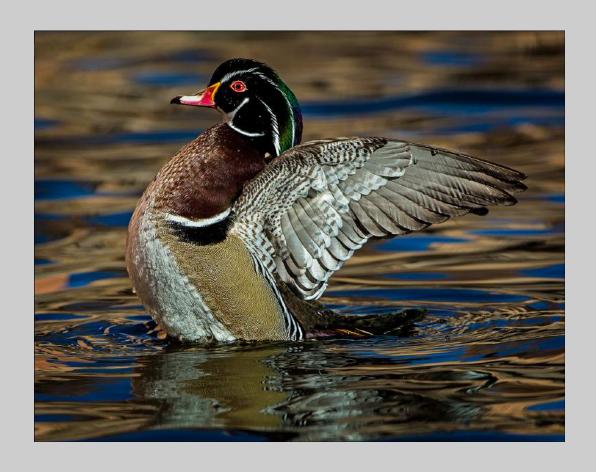

### "WOOD DUCK WING STRETCH" © RICHARD FISHER 2018 Coachella International Exhibition of Photography Nature Wildlife

Nature Page 72 http://www.coachella-ex.org/

"YELLOW EYE-LASH VIPER"
© RICHARD FISHER
2018 Coachella International Exhibition of Photography
Nature General