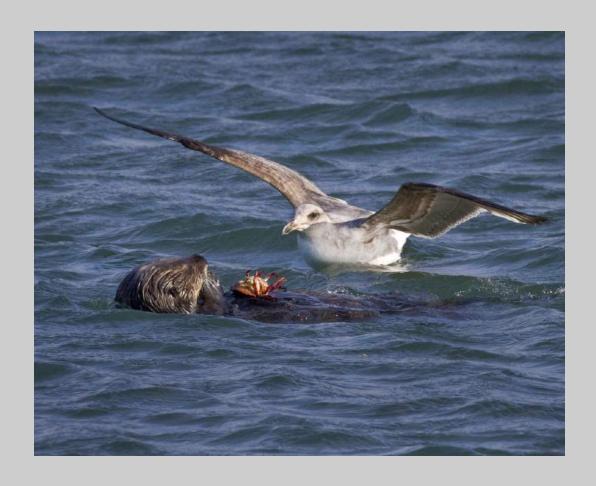

# "SNATCH FOOD" © JIANHAI HUO 2018 Coachella International Exhibition of Photography Nature Wildlife Judge's Choice

Nature Page 115 http://www.coachella-ex.org/