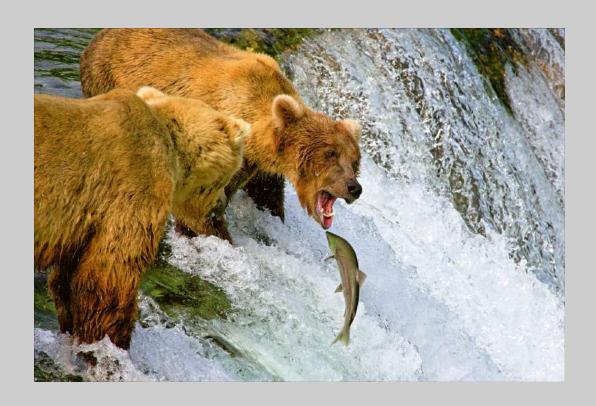

## "RED EYED FROG" © MARC ANAGNOSTIDIS, APSA, GMPSA 2018 Coachella International Exhibition of Photography Nature General

Nature Page 11 http://www.coachella-ex.org/