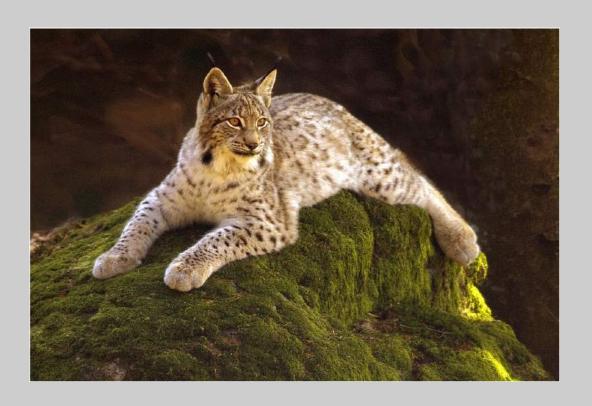

## "LYNX STAND UP" © JEAN CLAUDE BACLE, GMPSA 2018 Coachella International Exhibition of Photography Nature General

Nature Page 13 http://www.coachella-ex.org/