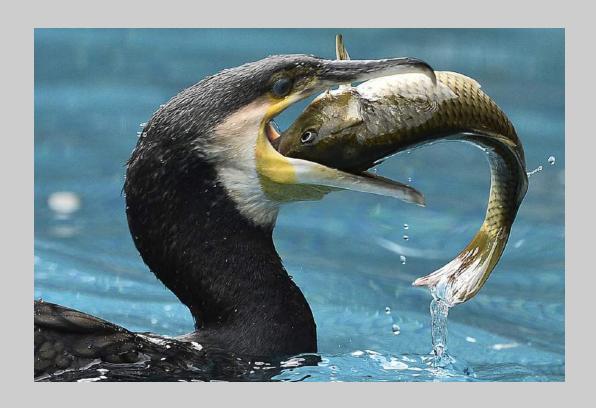

# "KINGFISHER WITH FISH" © CHUN CHENG KUO 2018 Coachella International Exhibition of Photography Nature General CVDCC Gold

Nature Page 142 http://www.coachella-ex.org/

"MOTHER AND SON"
© CHUN CHENG KUO
2018 Coachella International Exhibition of Photography
Nature Wildlife