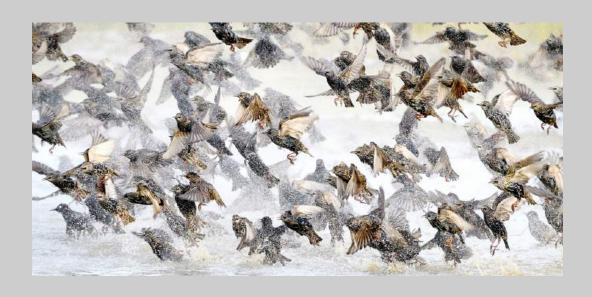

#### "STARLINGS IN FLIGHT AFTER BATHROOM" © FRANCO MARCHI, EPSA 2018 Coachella International Exhibition of Photography Nature Wildlife

Nature Page 170 http://www.coachella-ex.org/