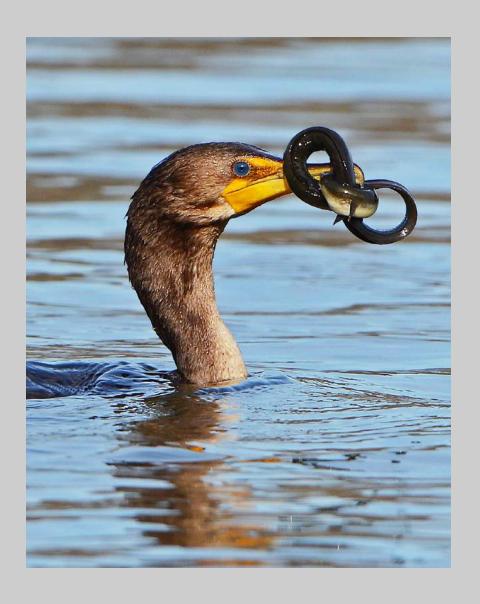

# "CATTLE EGRETS" © YING CHUN PAN, EPSA 2018 Coachella International Exhibition of Photography Nature General CVDCC Silver

Nature Page 183

http://www.coachella-ex.org/

"DOUBLE-CRESTED CORMORANT WITH EEL"
© YING CHUN PAN, EPSA
2018 Coachella International Exhibition of Photography
Nature Wildlife

Nature Page 184 http://www.coachella-ex.org/