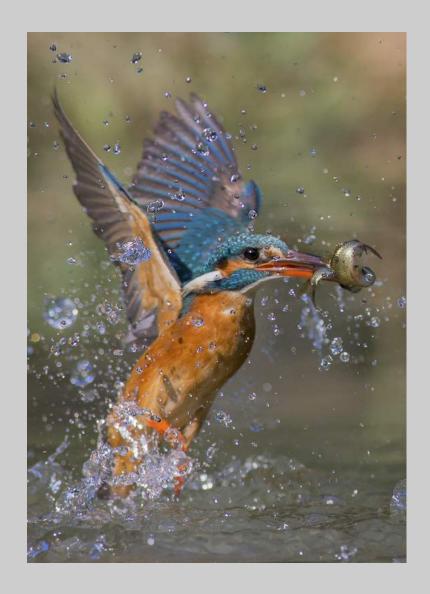

# "KINGFISHER WITH FISH" © CHUN CHENG KUO 2018 Coachella International Exhibition of Photography Nature General CVDCC Gold

Nature Page 142 http://www.coachella-ex.org/

"MOTHER AND SON"
© CHUN CHENG KUO
2018 Coachella International Exhibition of Photography
Nature Wildlife