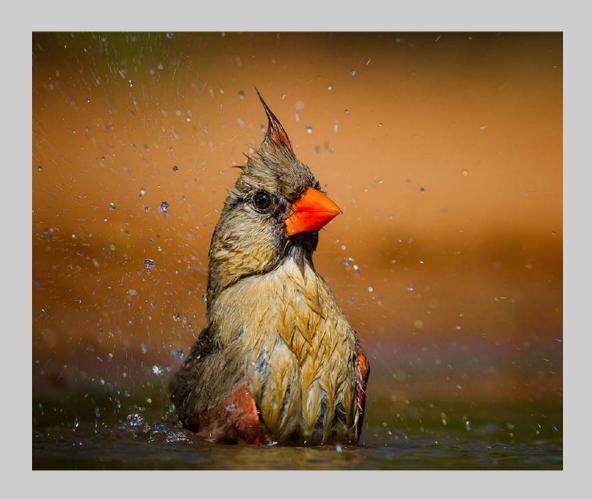

## "FEMALE NORTHERN CARDINAL" © ROGER LEEKAM 2018 Coachella International Exhibition of Photography Nature General HM

Nature Page 152 http://www.coachella-ex.org/