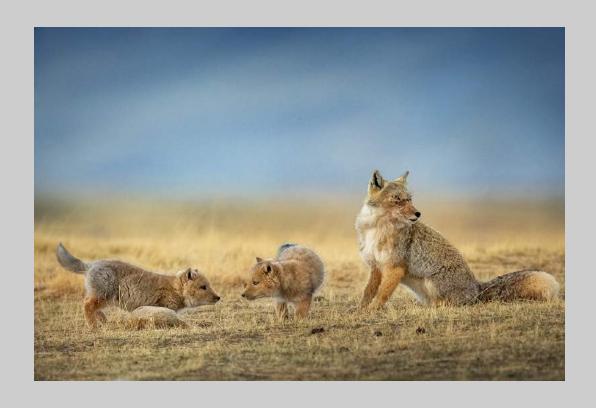

# "TWO COYOTES" © JAMES DUNN 2018 Coachella International Exhibition of Photography Nature Wildlife CVDCC Bronze

Nature Page 55 http://www.coachella-ex.org/