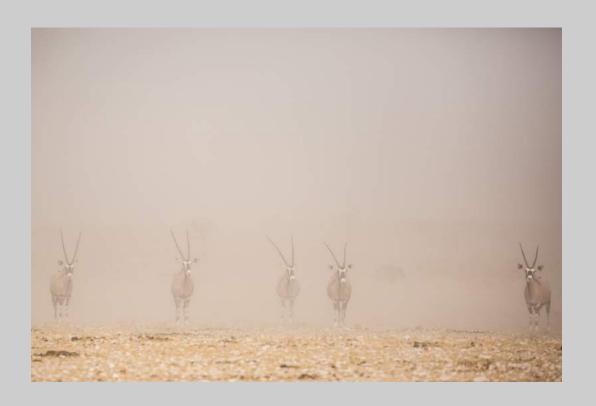

#### "EMERGING FROM DUST STORM" © RON TEAR 2018 Coachella International Exhibition of Photography Nature General

Nature Page 236 http://www.coachella-ex.org/