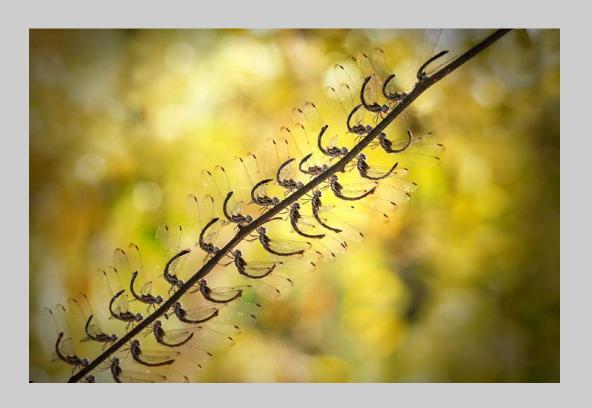

#### "LINE DRAGONFLY" © CHIN-CHIN TSAI 2018 Coachella International Exhibition of Photography Nature Wildlife

Nature Page 254 http://www.coachella-ex.org/