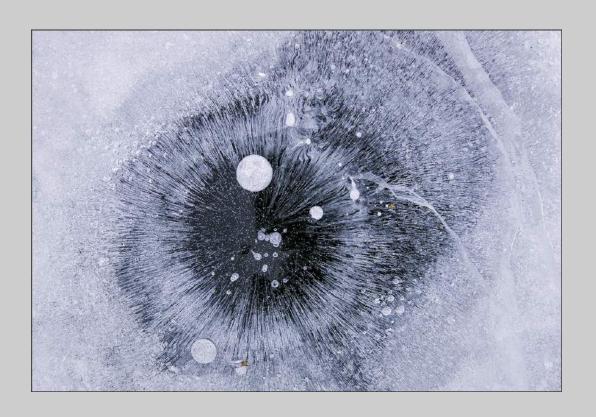

#### "ICE EYE" © PHILLIP KWAN, GMPSA/B 2018 Coachella International Exhibition of Photography Nature General

Nature Page 147
http://www.coachella-ex.org/