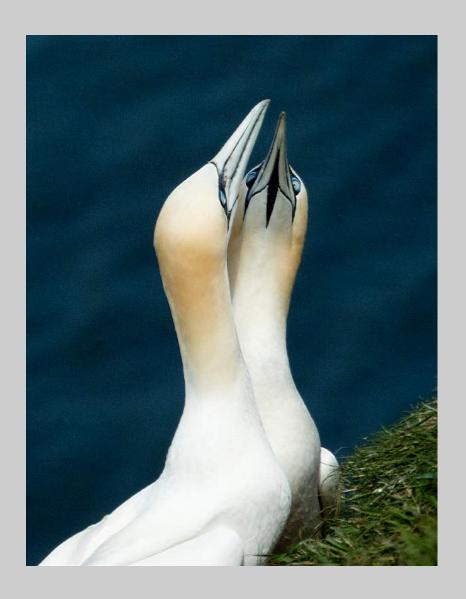

## "THREE BUTTERFLIES" © WEI FU, PPSA 2018 Coachella International Exhibition of Photography Nature Wildlife

Nature Page 77
http://www.coachella-ex.org/

"GANNETS SKY POINTING"
© URSULA FULLER
2018 Coachella International Exhibition of Photography
Nature Wildlife