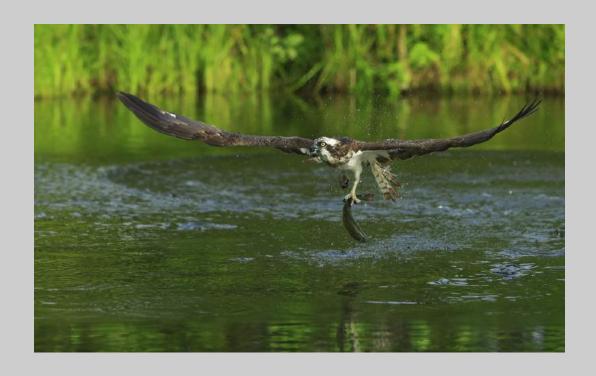

# "OSPREY FAMILY" © DAVID MEISENHEIMER, FPSA, GMPSA 2018 Coachella International Exhibition of Photography Nature Wildlife CVDCC Silver

Nature Page 177
http://www.coachella-ex.org/