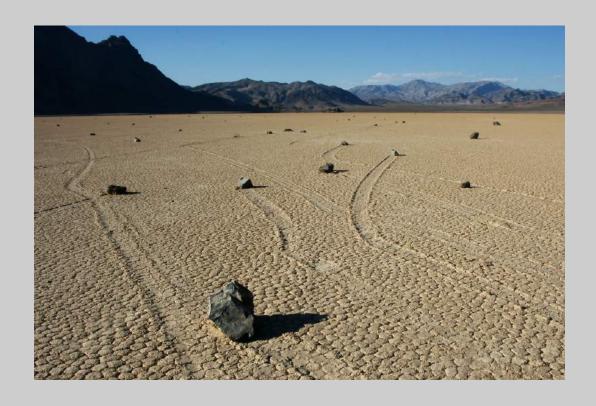

## "MULTIPLE TRAILS ON THE RACETRACK" © SAMUEL G SHAW, FPSA, MPSA 2018 Coachella International Exhibition of Photography Nature General

Nature Page 211 http://www.coachella-ex.org/