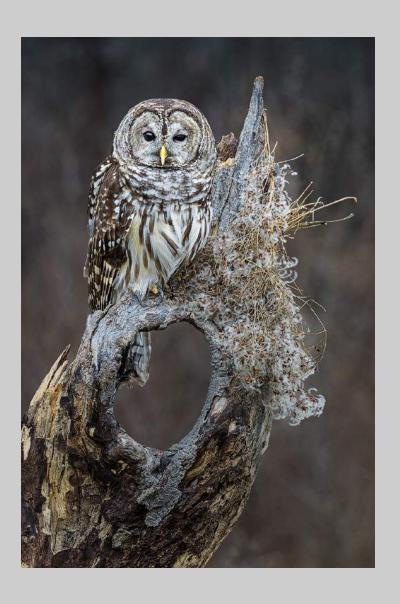

g/



"GREBE GRASS DANCE 2"
© JERRY FENWICK
2018 Coachella International Exhibition of Photography
Nature General

Nature Page 64 http://www.coachella-ex.org/



# "GREBES GREETING AT NEST" © JERRY FENWICK 2018 Coachella International Exhibition of Photography Nature Wildlife HM

Nature Page 65 http://www.coachella-ex.org/



# "BALD EAGLES ARGUING" © ALBERT FIGUCCIO 2018 Coachella International Exhibition of Photography Nature Wildlife HM

Nature Page 66 http://www.coachella-ex.org/



## "I WANT THAT" © ALBERT FIGUCCIO 2018 Coachella International Exhibition of Photography Nature General

Nature Page 67 http://www.coachella-ex.org/



## "SELF CONFIDENT" © ALBERT FIGUCCIO 2018 Coachella International Exhibition of Photography Nature Wildlife

Nature Page 68 http://www.coachella-ex.org/



"BARRED OWL RESTING"
© RICHARD FISHER
2018 Coachella International Exhibition of Photography
Nature General

Nature Page 69 http://www.coachella-ex.org/



# "GREAT-HORNED OWL IN SNOW STORM" © RICHARD FISHER 2018 Coachella International Exhibition of Photography Nature General HM

Nature Page 70 http://www.coachella-ex.org/



"TEXAS CARDINAL ON SHRUB"
© RICHARD FISHER
2018 Coachella International Exhibition of Photography
Nature General

Nature Page 71
http://www.coachella-ex.org/



### "WOOD DUCK WING STRETCH" © RICHARD FISHER 2018 Coachella International Exhibition of Photography Nature Wildlife

Nature Page 72 http://www.coachella-ex.org/



"YELLOW EYE-LASH VIPER"
© RICHARD FISHER
2018 Coachella International Exhibition of Photography
Nature General

Nature Page 73
http://www.coach