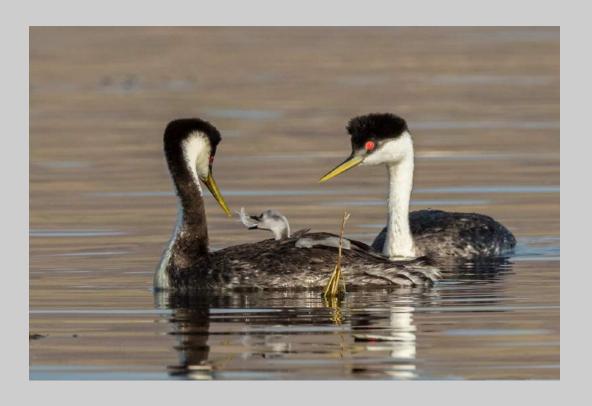

# "GREBES GREETING AT NEST" © JERRY FENWICK 2018 Coachella International Exhibition of Photography Nature Wildlife HM

Nature Page 65 http://www.coachella-ex.org/