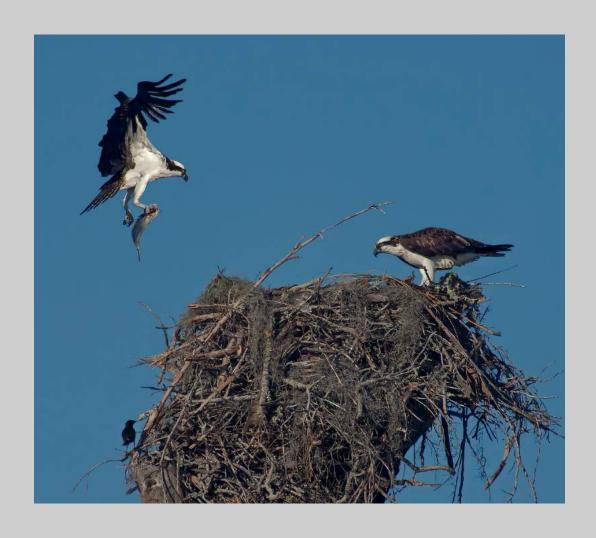

# "OSPREY FAMILY" © DAVID MEISENHEIMER, FPSA, GMPSA 2018 Coachella International Exhibition of Photography Nature Wildlife CVDCC Silver

Nature Page 177
http://www.coachella-ex.org/