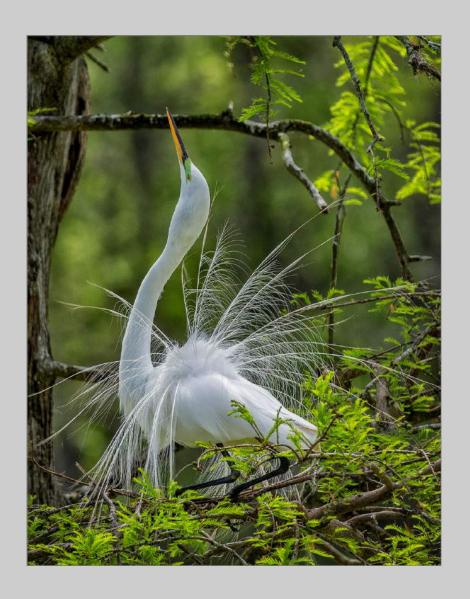

Nature Page 215 http://www.coachella-ex.org/

"HUMMER NEST"
© MARCY STARNES
2018 Coachella International Exhibition of Photography
Nature Wildlife
CVDCC Bronze

Nature Page 216 http://www.coachella-ex.org/