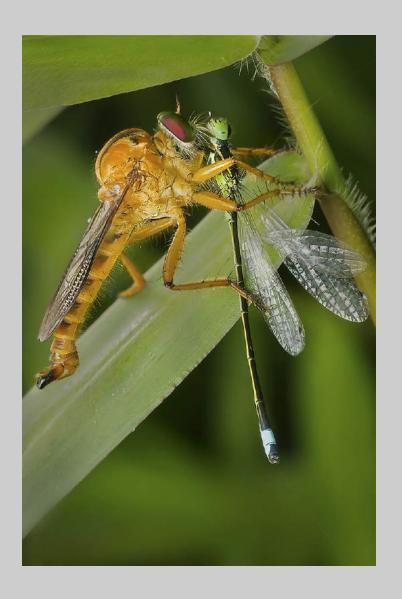

#### "WATER FLY" © JIANHAI HUO 2018 Coachella International Exhibition of Photography Nature Wildlife

Nature Page 116 http://www.coachella-ex.org/