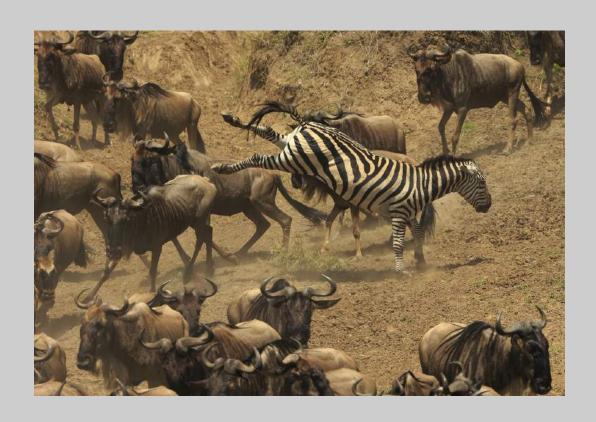

# "ZEBRA ANGER" © BOB DEVINE, MPSA 2018 Coachella International Exhibition of Photography Nature Wildlife HM

Nature Page 46 http://www.coachella-ex.org/