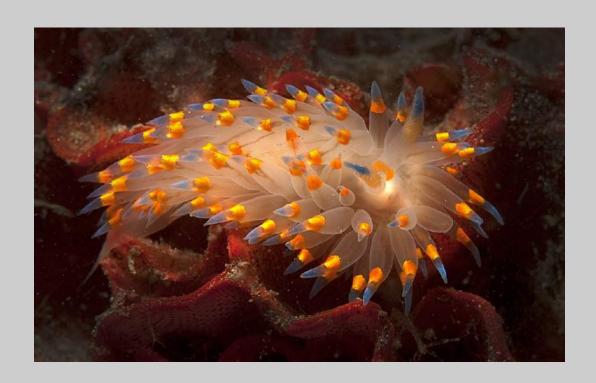

# "JANOLUS BARBARENSIS NUDIBRANCH" © GARY POWELL 2018 Coachella International Exhibition of Photography Nature Wildlife CVDCC Silver

Nature Page 190 http://www.coachella-ex.org/

"LADYBUG"
© GARY POWELL
2018 Coachella International Exhibition of Photography
Nature General