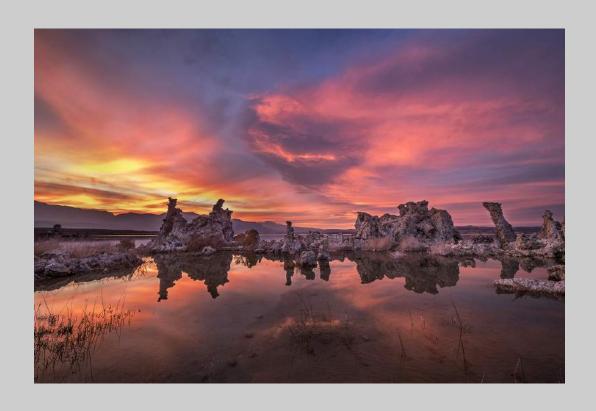

#### "SURPRISE RED CLOUDS OVER MONO LAKE" © YOUMANS HSIONG 2018 Coachella International Exhibition of Photography Nature General

Nature Page 114 http://www.coachella-ex.org/