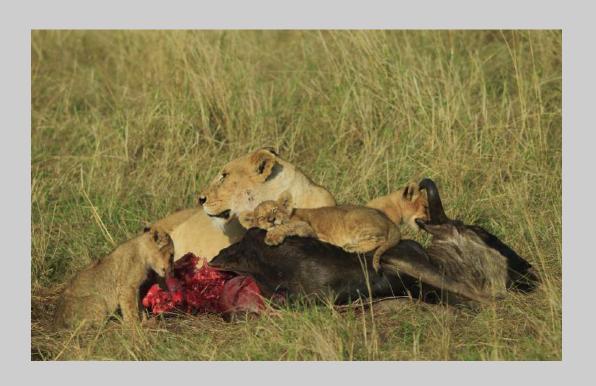

## "LION CUBS ON KILL" © BOB DEVINE, MPSA 2018 Coachella International Exhibition of Photography Nature General

Nature Page 43 http://www.coachella-ex.org/