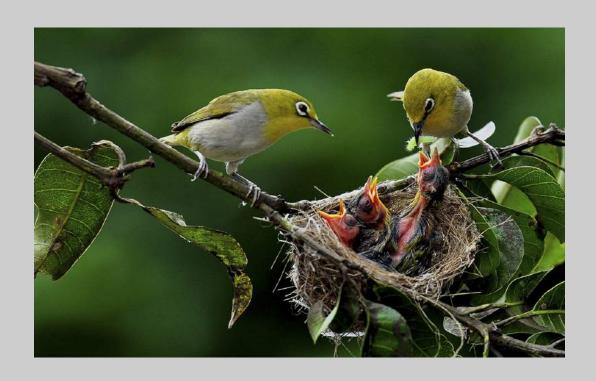

#### "DUAL FEEDING" © JENNI HORSNELL, GMPSA 2018 Coachella International Exhibition of Photography Nature General

Nature Page 106

http://www.coachella-ex.org/