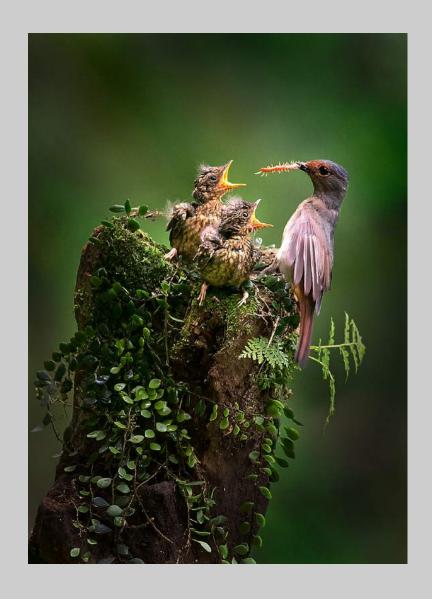

Nature Page 166 http://www.coachella-ex.org/

"FEEDING"
© JINGRU LUO, PPSA
2018 Coachella International Exhibition of Photography
Nature Wildlife

Nature Page 167 http://www.coachella-ex.org/

# "IN THE BREEZE" © JINGRU LUO, PPSA 2018 Coachella International Exhibition of Photography Nature Wildlife Judge's Choice

Nature Page 168 http://www.coachella-ex.org/