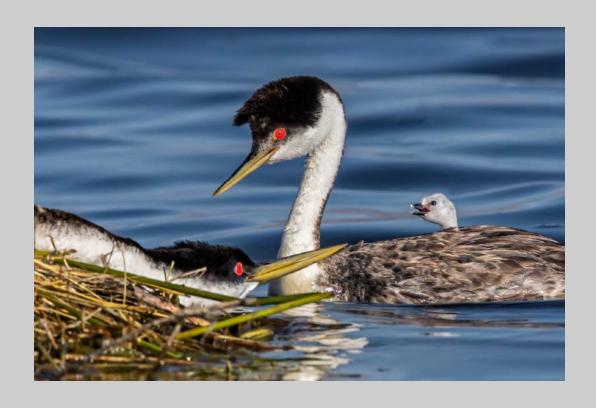

## "WESTERN GREBE WITH 3 BABIES" © SAMUEL G SHAW, FPSA, MPSA 2018 Coachella International Exhibition of Photography Nature Wildlife

Nature Page 212 http://www.coachella-ex.org/