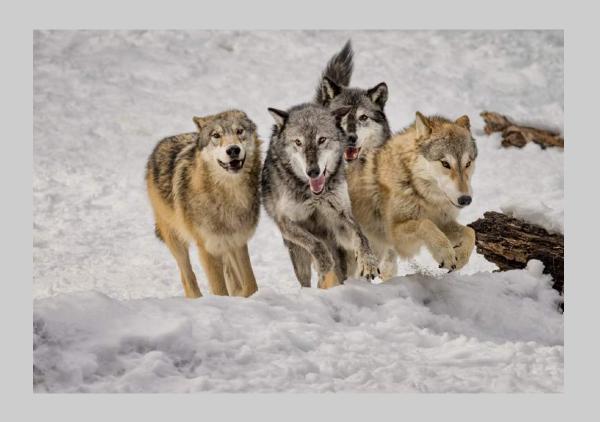

### "COLLARED LIZARD ON ALTER" © JAN LEE, FPSA, EPSA 2018 Coachella International Exhibition of Photography Nature Wildlife

Nature Page 151 http://www.coachella-ex.org/