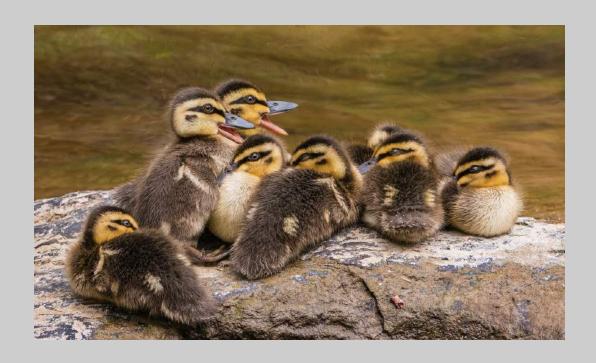

## "PACIFIC BLACK DUCKLINGS" © DENNIS HILL 2018 Coachella International Exhibition of Photography Nature General HM

Nature Page 103 http://www.coachella-ex.org/