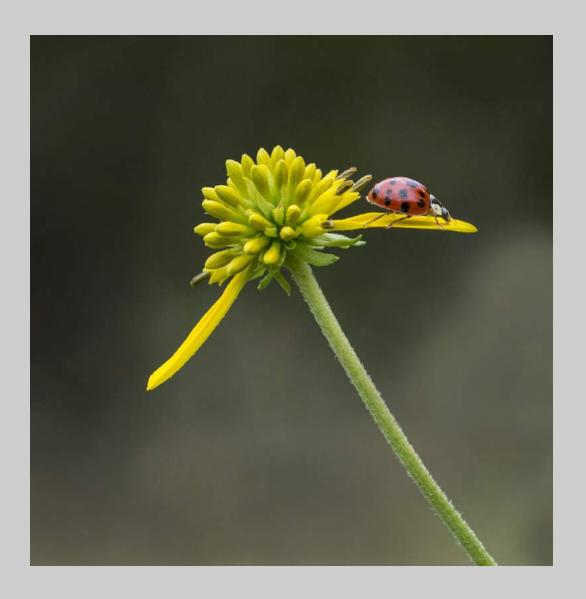

# "JANOLUS BARBARENSIS NUDIBRANCH" © GARY POWELL 2018 Coachella International Exhibition of Photography Nature Wildlife CVDCC Silver

Nature Page 190 http://www.coachella-ex.org/

"LADYBUG"
© GARY POWELL
2018 Coachella International Exhibition of Photography
Nature General