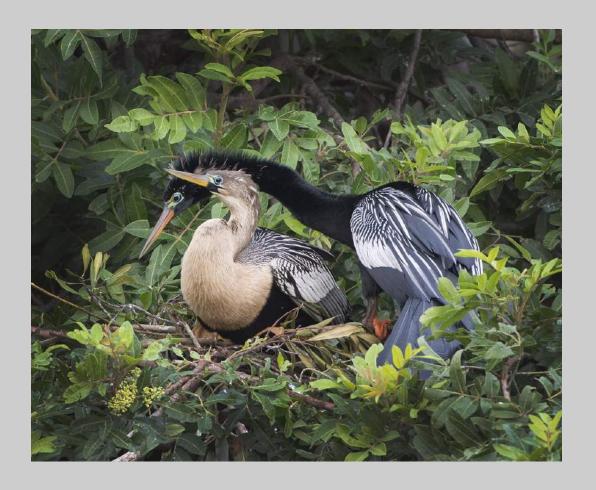

## "ANHINGA WITH FISH" © YING CHUN PAN, EPSA 2018 Coachella International Exhibition of Photography Nature General

Nature Page 182 http://www.coachella-ex.org/