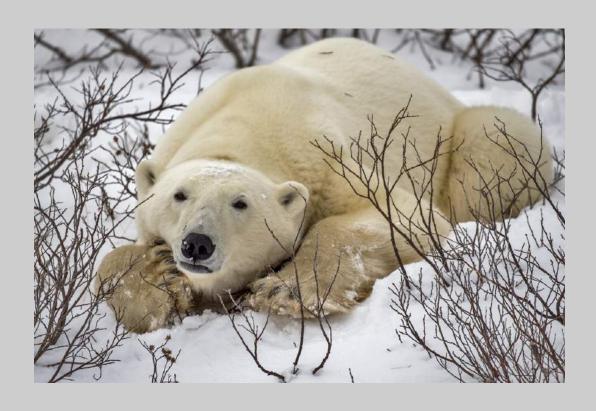

## "POLAR BEAR ON ICE FLOE" © ANNE WOODINGTON 2018 Coachella International Exhibition of Photography Nature Wildlife PSA Best of Show Gold

Nature Page 274 http://www.coachella-ex.org/

#### SECTION NATURE GENERAL Page **PSA BEST OF SHOW GOLD** 256 CHIN-CHIN TSAI (TAIWAN): 'TAIWAN THRUSH' CVDCC GOLD 142 CHUN CHENG KUO (TAIWAN): 'KINGFISHER WITH FISH' **CVDCC SILVER** 183 YING CHUN PAN, EPSA (USA): 'CATTLE EGRETS' 265 LUNG-TSAI WANG (TAIWAN): 'BLUEBIRD11' CVDCC BRONZE 34 SANDRA CRANTZ (USA): 'MOUNTAIN LION RUN' 81 LEAH GRAY (CANADA): 'BALEEN BREAKFAST' 196 BIRGIT PUSTELNIK, PPSA (GERMANY): 'BLUE IN LIGHT CIRCLES' JUDGE'S CHOICE **LEAH GRAY (CANADA): 'HEADSTRONG'** 82 180 IRA NEMEROFF, MPSA (USA): 'LIONFISH 31' 237 TOMMY TEH, PPSA (MALAYSIA): 'GOTCHA 38' **SECTION NATURE WILDLIFE** Page PSA BEST OF SHOW GOLD 274 ANNE WOODINGTON (GUERNSEY): 'POLAR BEAR ON ICE FLOE' **CVDCC GOLD** ANNE WOODINGTON (GUERNSEY): 'WALRUS HAUL OUT' 275 CVDCC SILVER 177 DAVID MEISENHEIMER, FPSA, GMPSA (USA): 'OSPREY FAMILY' 190 GARY POWELL (USA): 'JANOLUS BARBARENSIS NUDIBRANCH' **CVDCC BRONZE** 55 JAMES DUNN (USA): 'TWO COYOTES' 216 MARCY STARNES (USA): 'HUMMER NEST' 247 JIM THOMSON, FRPS (AUSTRALIA): 'KESTREL AND 2 CHICKS' JUDGE'S CHOICE 115 JIANHAI HUO (CHINA): 'SNATCH FOOD' JINGRU LUO, PPSA (USA): 'IN THE BREEZE' 168 PETER TEUSCHEL (GERMANY): 'MATING FLIES'