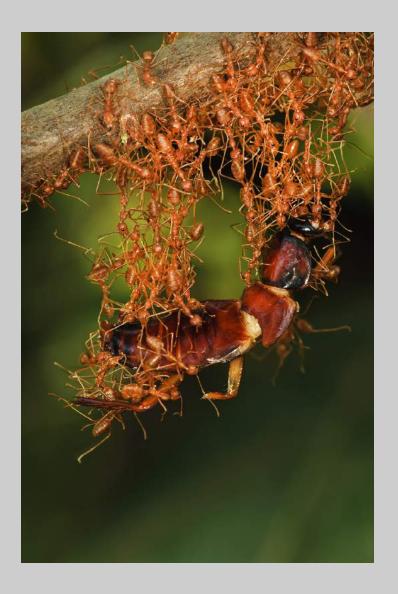

Nature Page 125 http://www.coachella-ex.org/

"WEAVER ANTS AND DEAD COCKROACH."

© KOSHY JOHNSON

2018 Coachella International Exhibition of Photography
Nature General

Nature Page 126 http://www.coachella-ex.org/