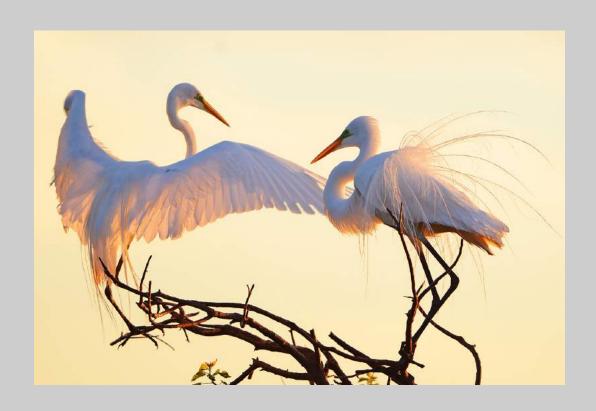

## "GREAT EGRETS AT DAWN" © YING CHUN PAN, EPSA 2018 Coachella International Exhibition of Photography Nature Wildlife

Nature Page 185 http://www.coachella-ex.org/