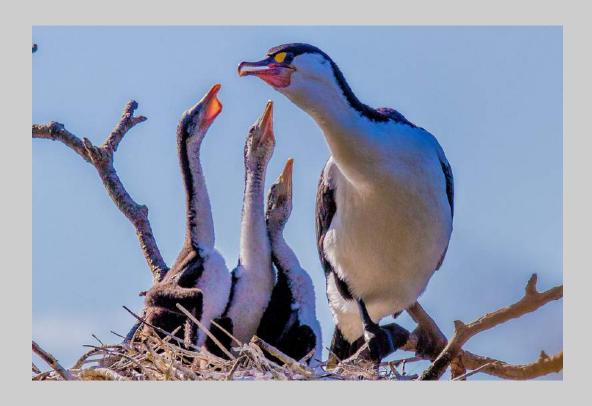

#### "SHAG CHICKS WANTING FEEDING" © BILL HODGES 2018 Coachella International Exhibition of Photography Nature General

Nature Page 105 http://www.coachella-ex.org/