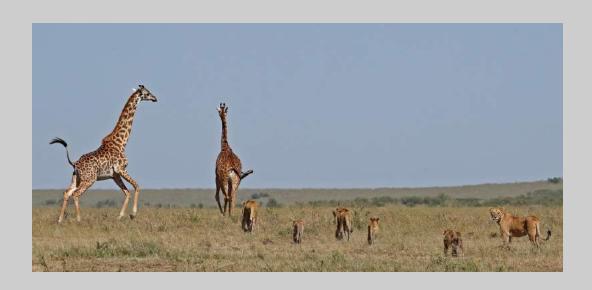

#### "FLEEING GIRAFFES" © WOLFGANG KAEDING, GMPSA 2018 Coachella International Exhibition of Photography Nature Wildlife

Nature Page 130 http://www.coachella-ex.org/