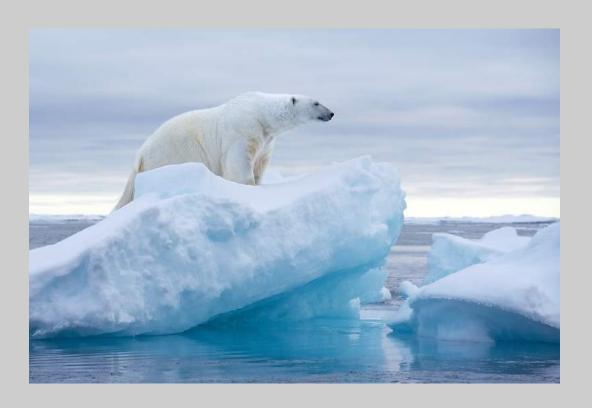

## "POLAR BEAR ON ICE FLOE" © ANNE WOODINGTON 2018 Coachella International Exhibition of Photography Nature Wildlife PSA Best of Show Gold

Nature Page 274 http://www.coachella-ex.org/