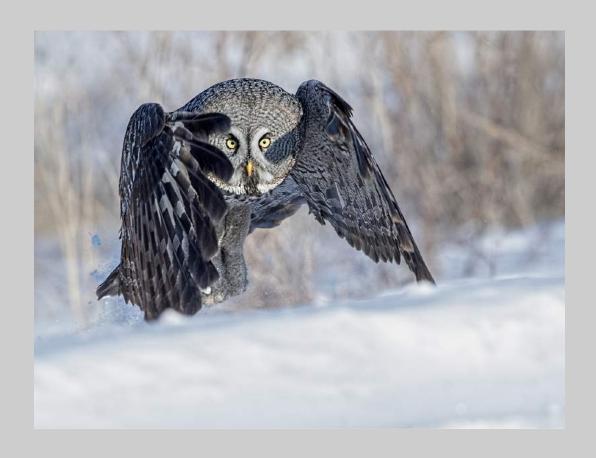

## "GREAT GREY OWL HUNTING IN SNOW" © BOB DEVINE, MPSA 2018 Coachella International Exhibition of Photography Nature General

Nature Page 42 http://www.coachella-ex.org/