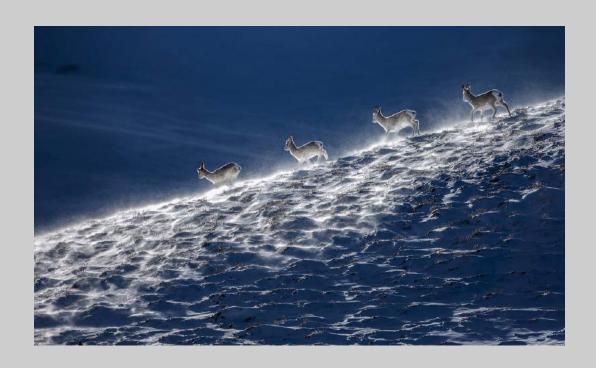

### "DOWNHILL-AFRICA" © ALEXEY SULOEV, PPSA 2018 Coachella International Exhibition of Photography Nature Wildlife

Nature Page 229 http://www.coachella-ex.org/