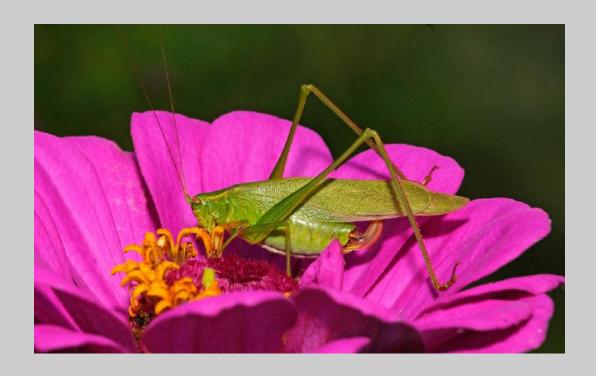

## "FORAGING KATYDID" © TRUDY RUNYAN, EPSA 2018 Coachella International Exhibition of Photography Nature General

Nature Page 202 http://www.coachella-ex.org/