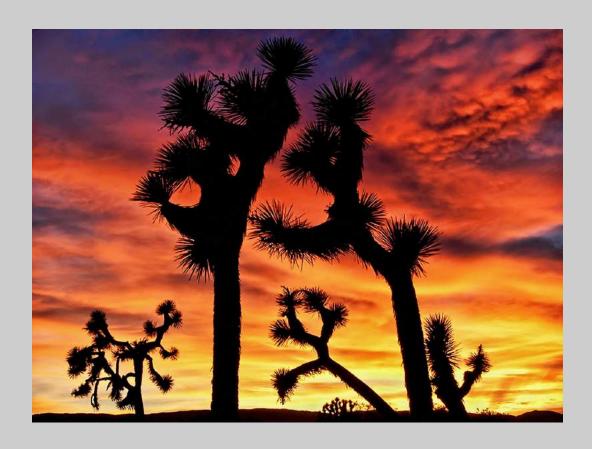

## "JOSHUA TREE SUNSET-PINK" © SCOTT SHACKELFORD 2018 Coachella International Exhibition of Photography Nature General

Nature Page 209

http://www.coachella-ex.org/

"AMUR LEOPARD DRINKING"
© SAMUEL G SHAW, FPSA, MPSA
2018 Coachella International Exhibition of Photography
Nature General