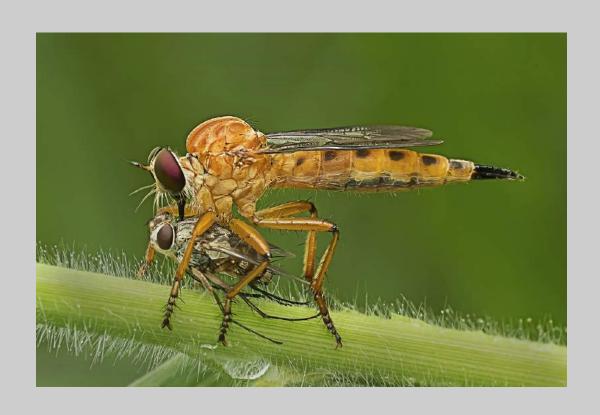

# "SNATCH FOOD" © JIANHAI HUO 2018 Coachella International Exhibition of Photography Nature Wildlife Judge's Choice

Nature Page 115 http://www.coachella-ex.org/