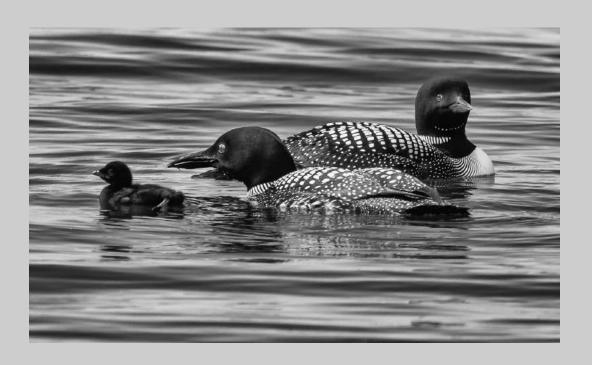

## "COUPLING AND BEAKFULL" © MARC ANAGNOSTIDIS, APSA, GMPSA 2018 Coachella International Exhibition of Photography Nature Wildlife

Nature Page 9
http://www.coachella-ex.org/

"ENVERS ARBOREAL FROG"
© MARC ANAGNOSTIDIS, APSA, GMPSA
2018 Coachella International Exhibition of Photography
Nature Wildlife

Nature Page 10 http://www.coachella-ex.org/