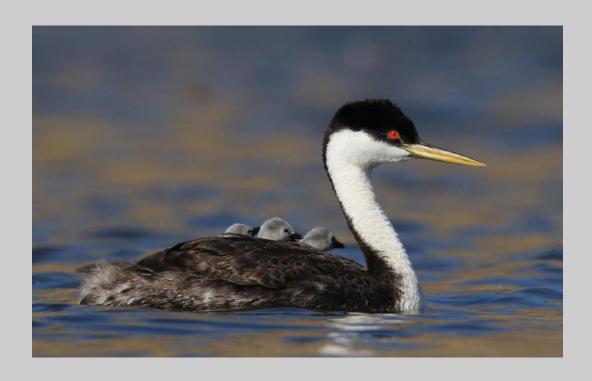

## "WESTERN GREBE WITH 3 BABIES" © SAMUEL G SHAW, FPSA, MPSA 2018 Coachella International Exhibition of Photography Nature Wildlife

Nature Page 212 http://www.coachella-ex.org/