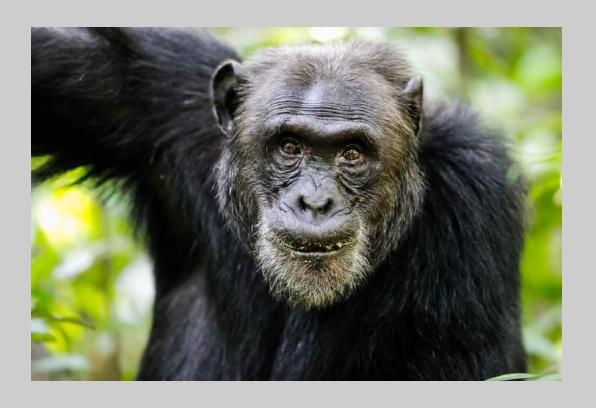

### "CHIMP" © FRANCOIS LOYENS 2018 Coachella International Exhibition of Photography Nature Wildlife

Nature Page 160 http://www.coachella-ex.org/