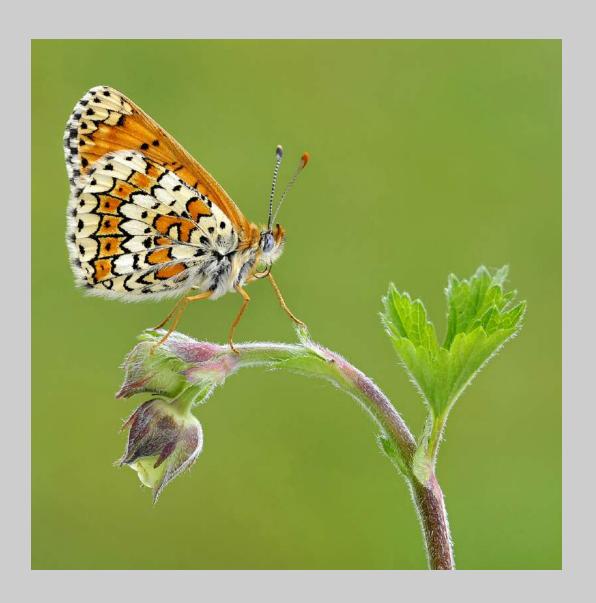

### "GLANVILLE FRITILLARY" © RENE VAN ECHELPOEL, PPSA 2018 Coachella International Exhibition of Photography Nature General

Nature Page 259 http://www.coachella-ex.org/