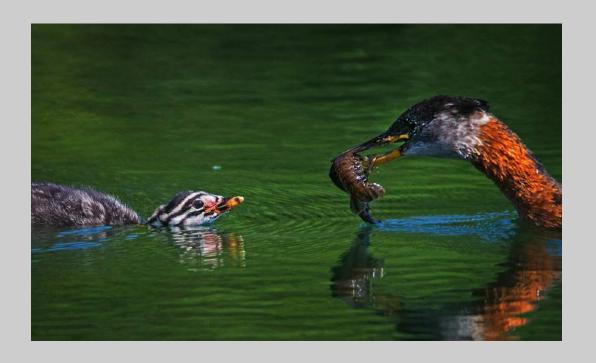

#### "GREBE GIVING CHICK HUGE CRAYFISH" © ROGER LEEKAM 2018 Coachella International Exhibition of Photography Nature General

Nature Page 154 http://www.coachella-ex.org/