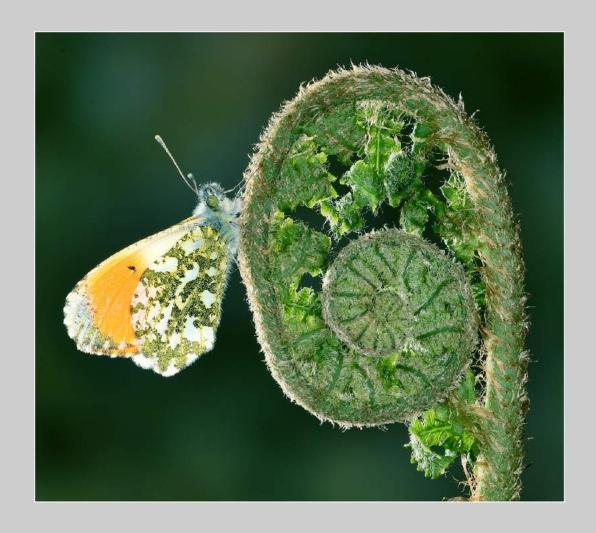

## "ANTHOCHARIS ET FILICARIA 3" © MARC ANAGNOSTIDIS, APSA, GMPSA 2018 Coachella International Exhibition of Photography Nature General

Nature Page 8 http://www.coachella-ex.org/