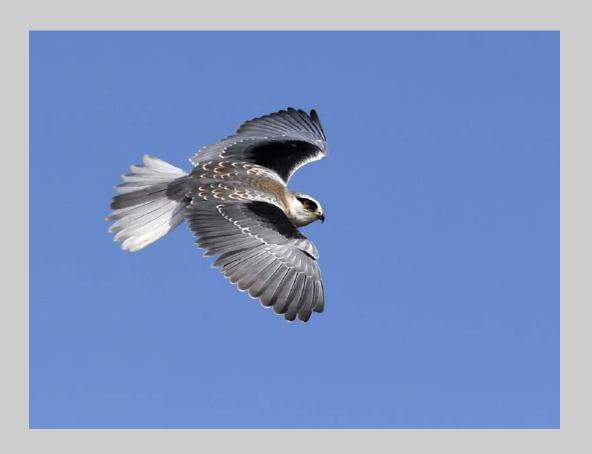

#### "BLACK SHOULDERED KITE IN FLIGHT" © KOSHY JOHNSON 2018 Coachella International Exhibition of Photography Nature General

Nature Page 122 http://www.coachella-ex.org/