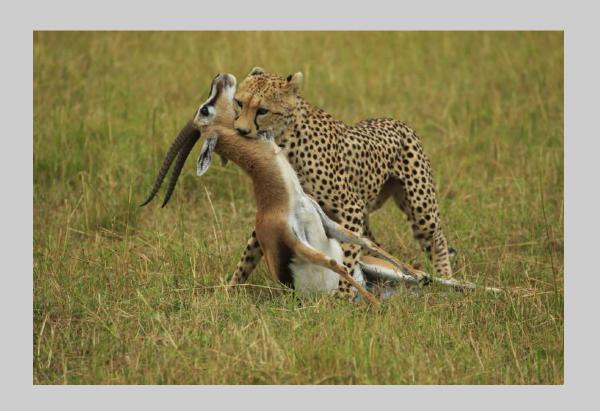

## "CHEETAH MOVES KILL" © BOB DEVINE, MPSA 2018 Coachella International Exhibition of Photography Nature Wildlife

Nature Page 41
http://www.coachella-ex.org/