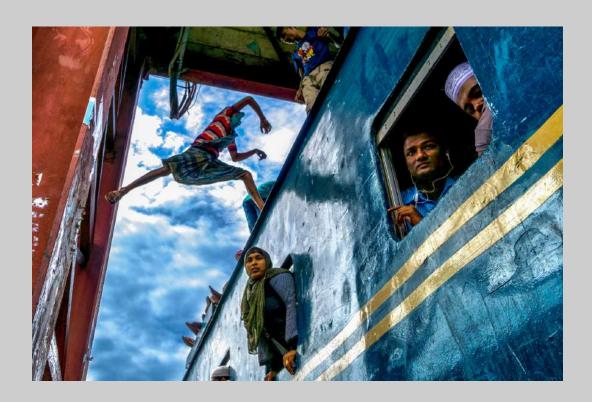

### PHOTOJOURNALISM GENERAL JUDGE'S CHOICE

"JOURNEY TOWARDS JOY" © HAQUE SOHEL PARVEZ