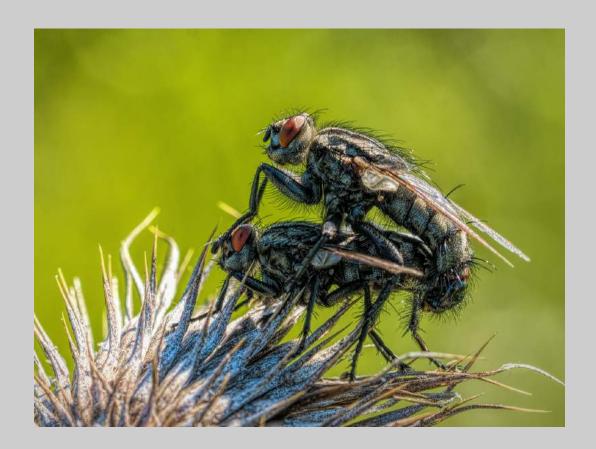

#### NATURE WILDLIFE JUDGE'S CHOICE

"SNATCH FOOD" © JIANHAI HUO

NATURE WILDLIFE JUDGE'S CHOICE

"IN THE BREEZE" © JINGRU LUO, PPSA

NATURE WILDLIFE JUDGE'S CHOICE

"MATING FLIES" © PETER TEUSCHEL

NATURE WILDLIFE CVDCC BRONZE