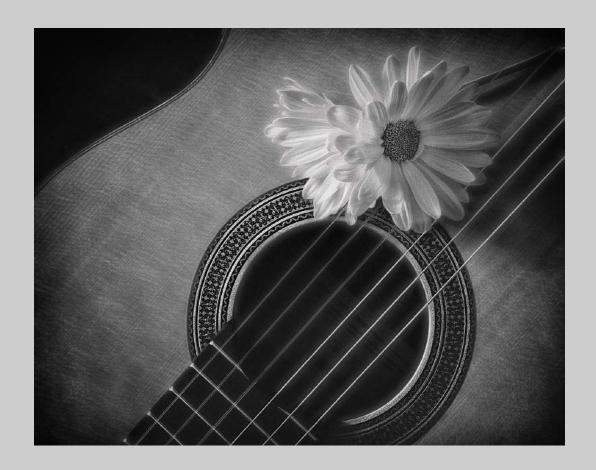

## PID MONOCHROME GENERAL PSA BEST OF SHOW GOLD

"CLASSICAL GUITAR WITH DAISIES" © KIMBERLY BROCK, PPSA