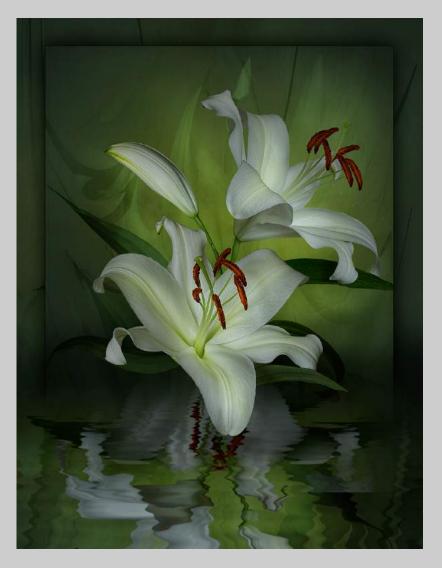

#### PID COLOR THEME - FLOWER(S) JUDGE'S CHOICE

"PINK CONE FLOWER" © HOLLY MOORE, PPSA

PID COLOR THEME - FLOWER(S) CVDCC BRONZE

"WHITE LILIES"
© JENNI HORSNELL, GMPSA