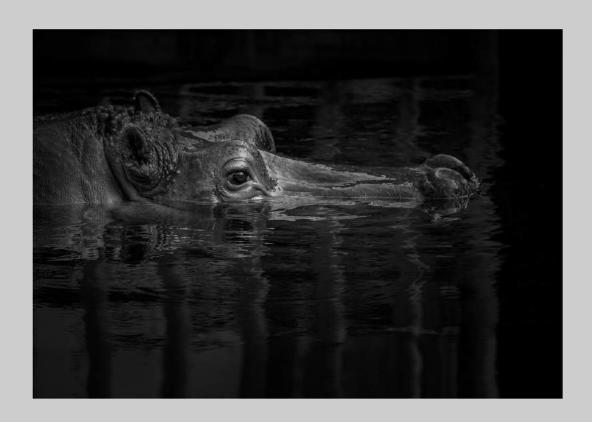

#### PID MONOCHROME THEME - ANIMAL(S) JUDGE'S CHOICE

"HIPPO 11" © YI WAN, MPSA

PID MONOCHROME THEME - ANIMAL(S) CVDCC BRONZE

"CHIMPANZEES 6154 MONO" © NAN CARDER, APSA, MPSA