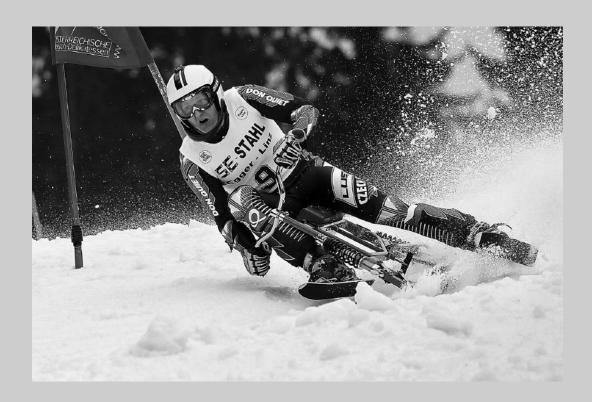

#### PHOTOJOURNALISM GENERAL JUDGE'S CHOICE

"NASTY FALL NO2" © FRANCIS KENNEDY, EPSA