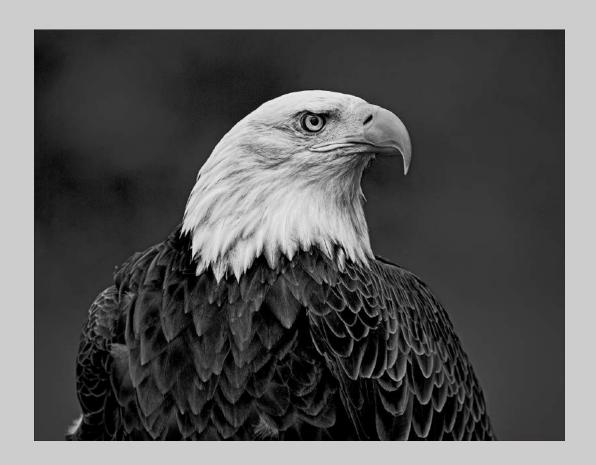

#### PID MONOCHROME THEME - ANIMAL(S) CVDCC BRONZE

"EAGLE PORTRAIT" © RICHARD FISHER