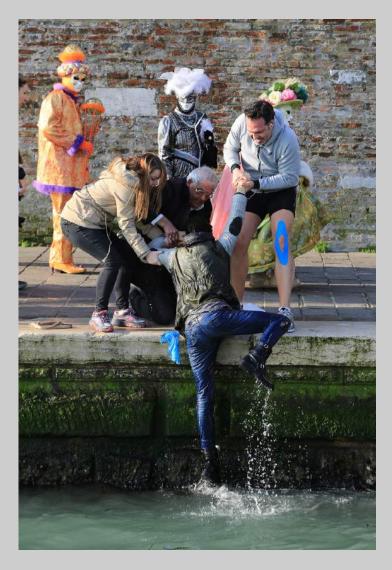

#### PHOTOJOURNALISM GENERAL JUDGE'S CHOICE

"NASTY FALL NO2" © FRANCIS KENNEDY, EPSA