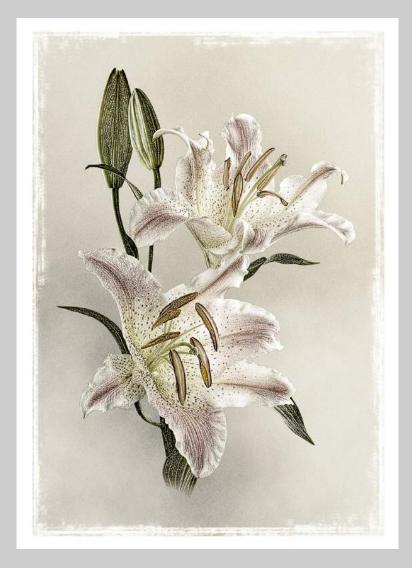

#### PID COLOR THEME - FLOWER(S) JUDGE'S CHOICE

"PINK CONE FLOWER" © HOLLY MOORE, PPSA

PID COLOR THEME - FLOWER(S) CVDCC BRONZE

"WHITE LILIES"
© JENNI HORSNELL, GMPSA