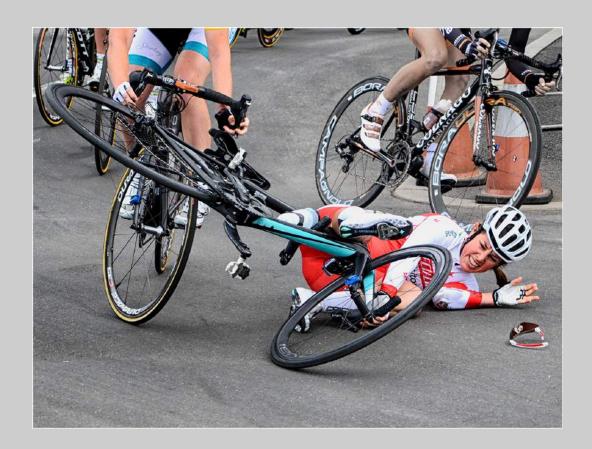

#### PHOTOJOURNALISM GENERAL JUDGE'S CHOICE

"NASTY FALL NO2" © FRANCIS KENNEDY, EPSA