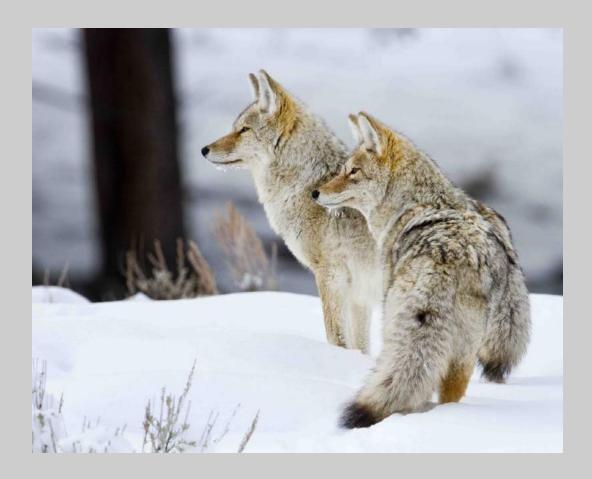

#### NATURE WILDLIFE JUDGE'S CHOICE

"SNATCH FOOD" © JIANHAI HUO

NATURE WILDLIFE JUDGE'S CHOICE

"IN THE BREEZE" © JINGRU LUO, PPSA

NATURE WILDLIFE JUDGE'S CHOICE

"MATING FLIES" © PETER TEUSCHEL

NATURE WILDLIFE CVDCC BRONZE

"TWO COYOTES" © JAMES DUNN

NATURE WILDLIFE CVDCC BRONZE

"HUMMER NEST" © MARCY STARNES