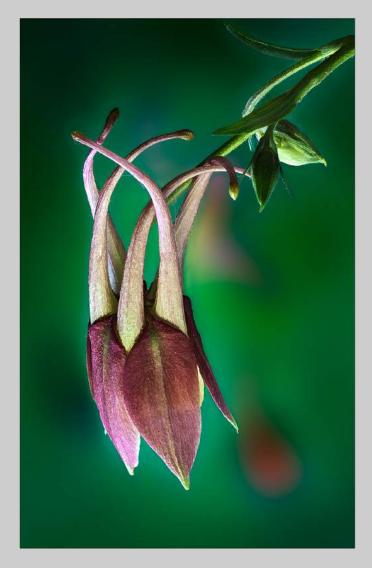

### PID Color Theme - Flower(s)

PID COLOR THEME - FLOWER(S) JUDGE'S CHOICE

"UNOPENED COLUMBINE" © BOB BENSON, APSA