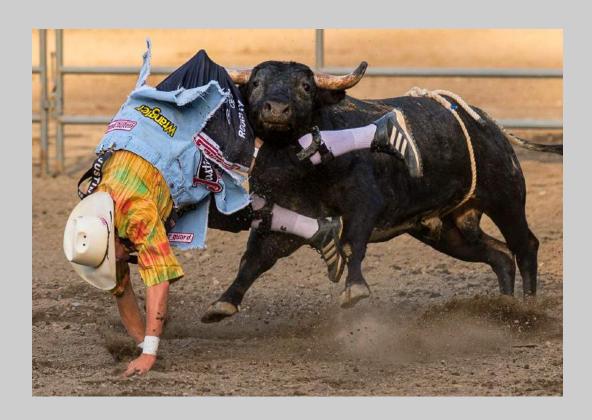

#### PHOTOJOURNALISM GENERAL JUDGE'S CHOICE

"NASTY FALL NO2" © FRANCIS KENNEDY, EPSA