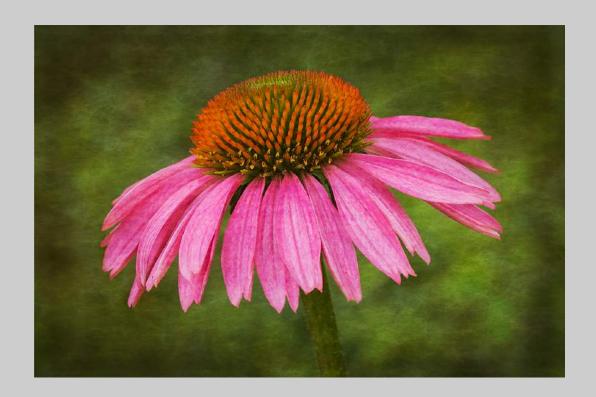

#### PID COLOR THEME - FLOWER(S) JUDGE'S CHOICE

"PINK CONE FLOWER" © HOLLY MOORE, PPSA

PID COLOR THEME - FLOWER(S) CVDCC BRONZE

"WHITE LILIES"
© JENNI HORSNELL, GMPSA