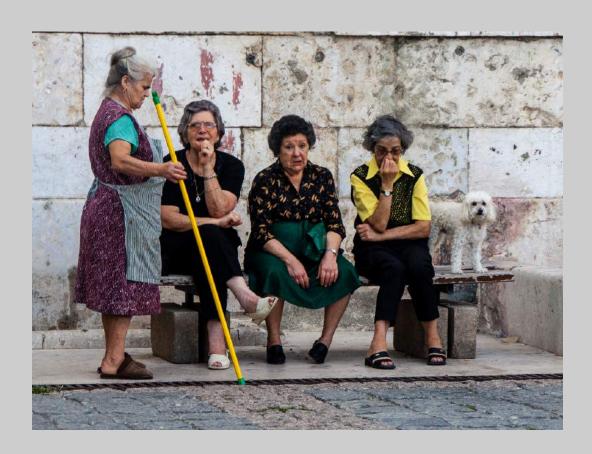

### PHOTOJOURNALISM HUMAN INTEREST JUDGE'S CHOICE

"MORNING BREAK" © LYNN THOMPSON, FPSA, EPSA