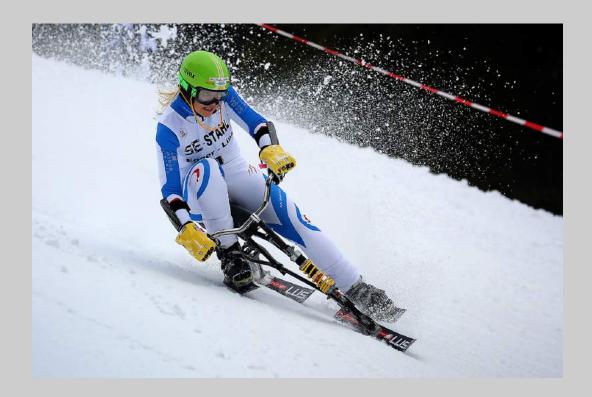

#### PHOTOJOURNALISM GENERAL JUDGE'S CHOICE

"NASTY FALL NO2" © FRANCIS KENNEDY, EPSA