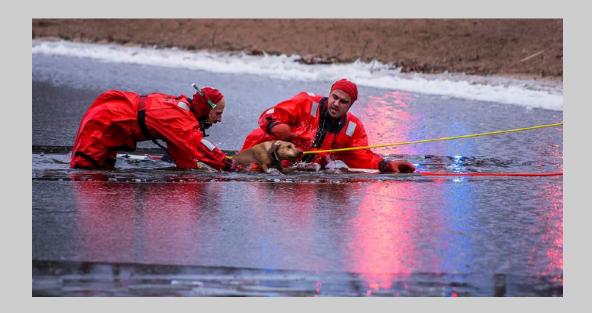

### PHOTOJOURNALISM HUMAN INTEREST JUDGE'S CHOICE

"FROZEN LAKE DOG RESCUE"
© FREDERICK EMCH