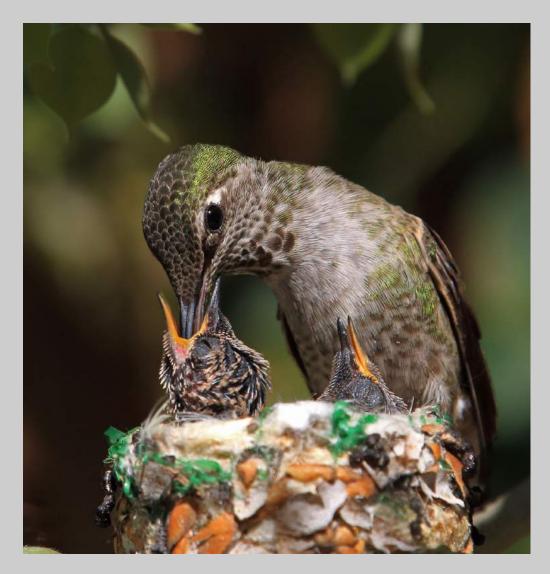

"TWO COYOTES" © JAMES DUNN

NATURE WILDLIFE CVDCC BRONZE

"HUMMER NEST" © MARCY STARNES