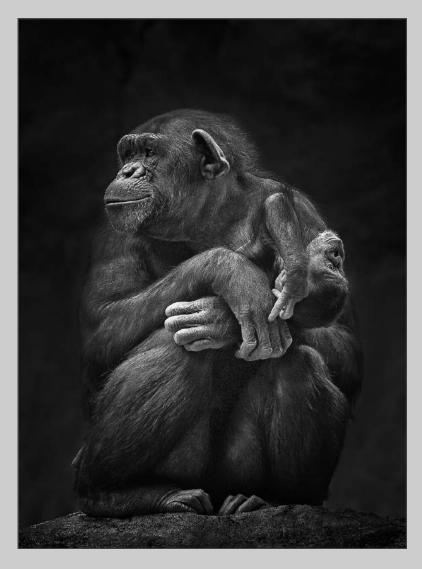

#### PID MONOCHROME THEME - ANIMAL(S) JUDGE'S CHOICE

"HIPPO 11" © YI WAN, MPSA

PID MONOCHROME THEME - ANIMAL(S) CVDCC BRONZE

"CHIMPANZEES 6154 MONO" © NAN CARDER, APSA, MPSA