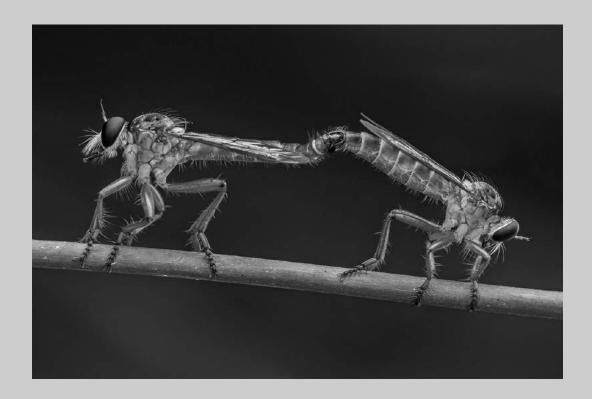

#### "COUPLING MONOCHROME" © CHUN CHENG KUO

PID MONOCHROME THEME - ANIMAL(S) PSA BEST OF SHOW GOLD

"GIRAFFES 9948 MONO"
© NAN CARDER, APSA, MPSA