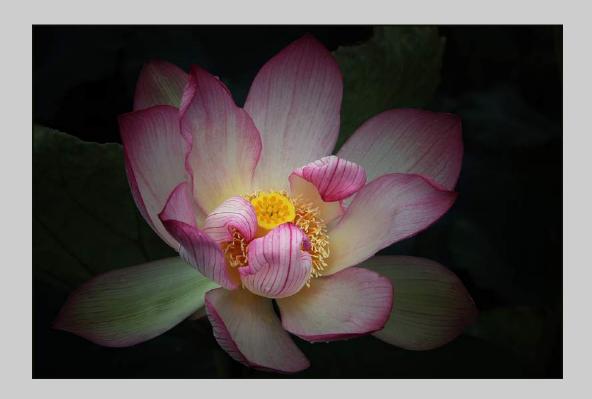

#### PID COLOR THEME - FLOWER(S) JUDGE'S CHOICE

"LOTUS 3986" © NAN CARDER, APSA, MPSA