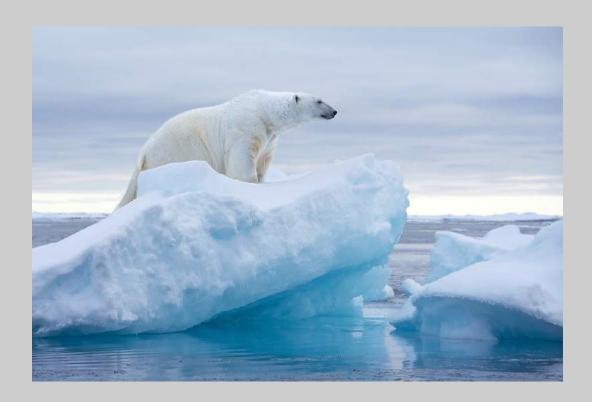

#### NATURE WILDLIFE PSA BEST OF SHOW GOLD

#### "POLAR BEAR ON ICE FLOE" © ANNE WOODINGTON