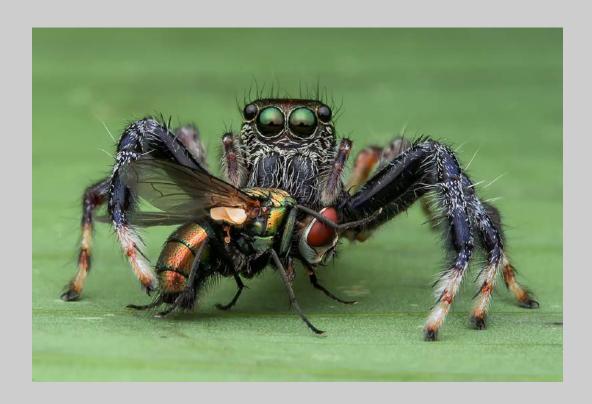

#### NATURE WILDLIFE JUDGE'S CHOICE

"SNATCH FOOD" © JIANHAI HUO

NATURE WILDLIFE JUDGE'S CHOICE

"IN THE BREEZE" © JINGRU LUO, PPSA

NATURE WILDLIFE JUDGE'S CHOICE

"MATING FLIES" © PETER TEUSCHEL

NATURE WILDLIFE CVDCC BRONZE