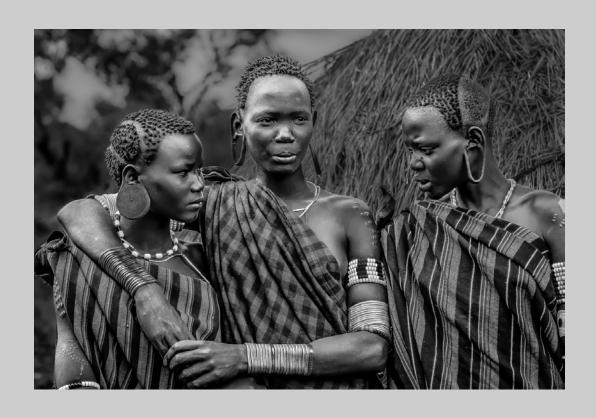

#### "YOUNG ETHIOPIAN LADY 102 BW" © DANY CHAN, MPSA 2017 Coachella International Exhibition of Photography PID Monochrome General

PID Monochrome Page 49 http://www.coachella-ex.org