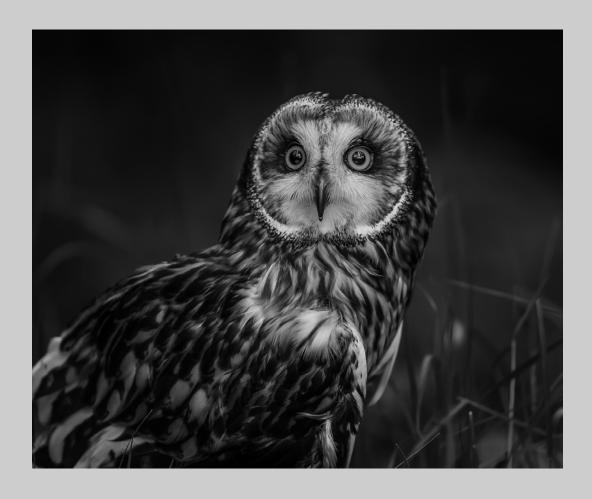

# "OWL" © FREDERICK EMCH 2017 Coachella International Exhibition of Photography PID Monochrome General

PID Monochrome Page 80 http://www.coachella-ex.org

"STAIRS"
© FREDERICK EMCH
2017 Coachella International Exhibition of Photography
PID Monochrome General