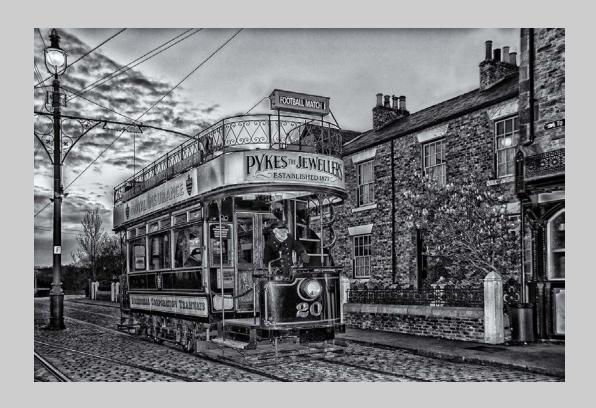

### "MATCH TRAM" © DAVID BUTLER, EPSA 2017 Coachella International Exhibition of Photography PID Monochrome Theme (Mechanically Powered Transportation)

PID Monochrome Page 36 http://www.coachella-ex.org