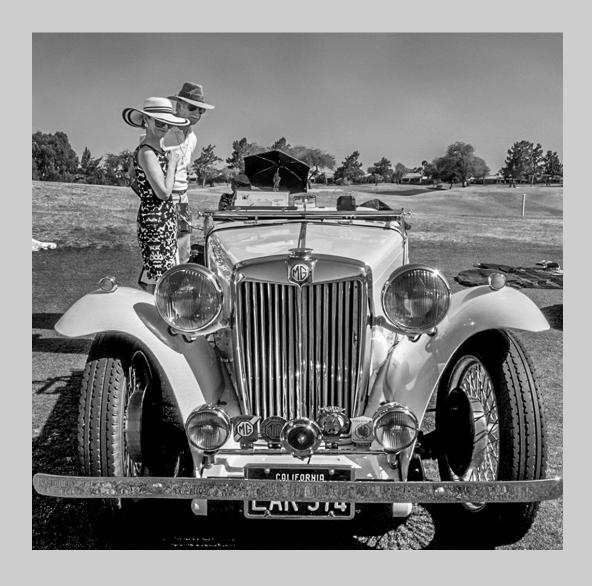

### "HIGHLAND MG\_5342M" © JAMES D. SMITH, PPSA 2017 Coachella International Exhibition of Photography PID Monochrome Theme (Mechanically Powered Transportation)

PID Monochrome Page 216 http://www.coachella-ex.org