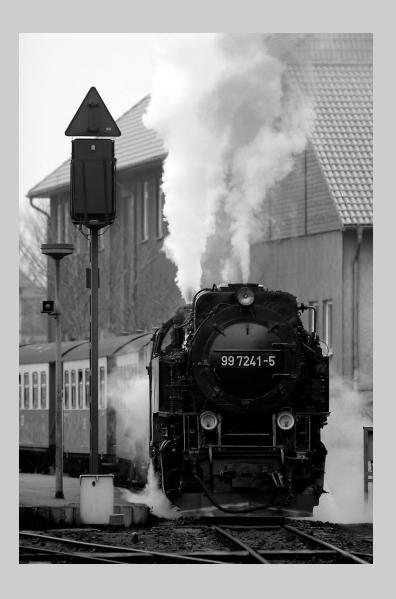

# "OLD TRAIN" © ADRIAN LINES 2017 Coachella International Exhibition of Photography PID Monochrome Theme (Mechanically Powered Transportation) PSA Best of Show Gold

PID Monochrome Page 153 http://www.coachella-ex.org