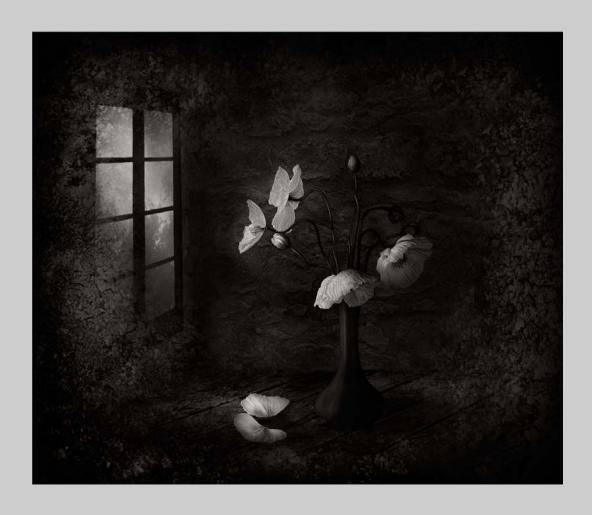

## "TULIPS AND PETALS" © JENNI HORSNELL, GMPSA 2017 Coachella International Exhibition of Photography PID Monochrome General HM

PID Monochrome Page 111 http://www.coachella-ex.org

# "WINDOW LIGHT MONO" © JENNI HORSNELL, GMPSA 2017 Coachella International Exhibition of Photography PID Monochrome General HM

PID Monochrome Page 112 http://www.coachella-ex.org