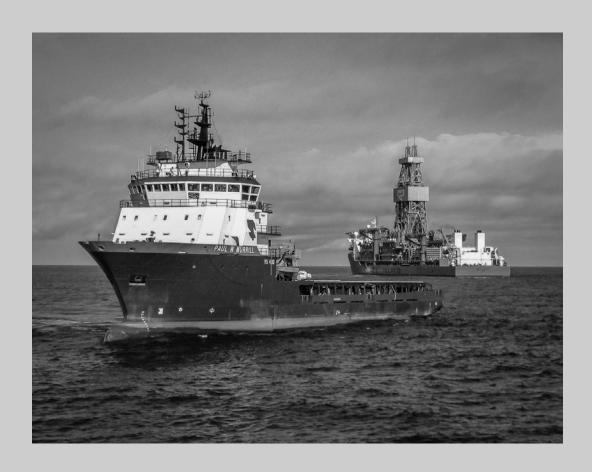

# "DRILLING IN BRAZIL M" © GREGORY DALEY, EPSA 2017 Coachella International Exhibition of Photography PID Monochrome Theme (Mechanically Powered Transportation)

PID Monochrome Page 63 http://www.coachella-ex.org