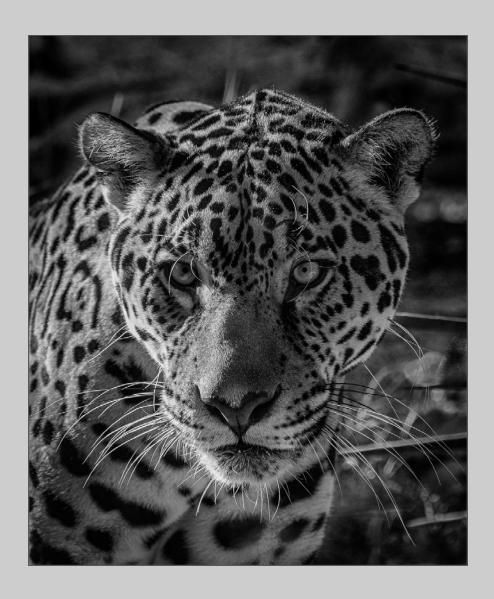

"JAGUAR 5957 BW"
© JOHN WHITE
2017 Coachella International Exhibition of Photography
PID Monochrome General

PID Monochrome Page 266 http://www.coachella-ex.org

"ROLLS 1328"
© JOHN WHITE
2017 Coachella International Exhibition of Photography
PID Monochrome Theme (Mechanically Powered Transportation)