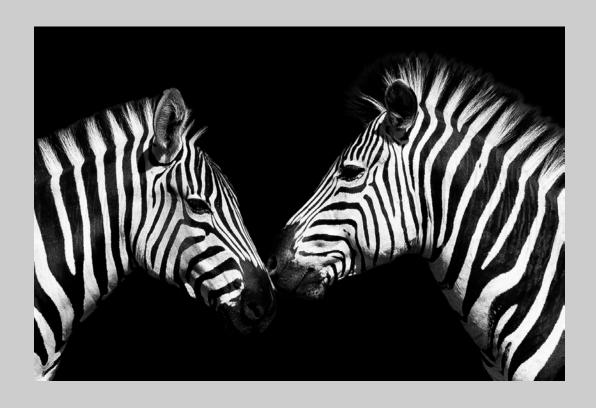

# "YOUNG ZEBRA PORTRAIT" © MARJORIE FORREST, APSA, PPSA 2017 Coachella International Exhibition of Photography PID Monochrome General

PID Monochrome Page 88 http://www.coachella-ex.org