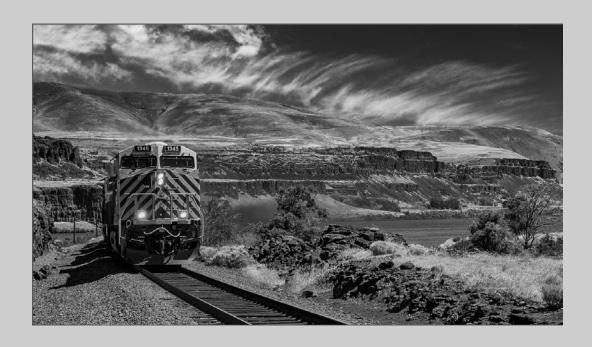

# "OLD TRAIN" © ADRIAN LINES 2017 Coachella International Exhibition of Photography PID Monochrome Theme (Mechanically Powered Transportation) PSA Best of Show Gold

PID Monochrome Page 153 http://www.coachella-ex.org