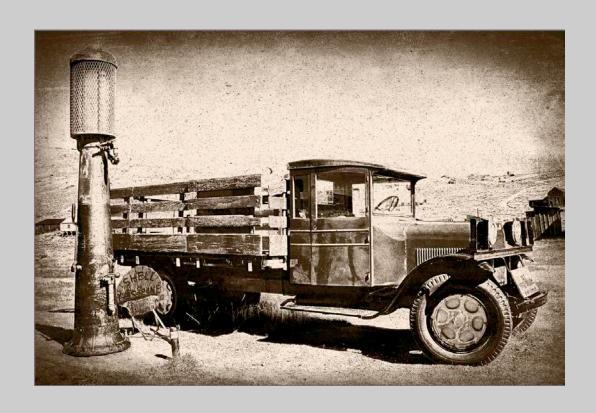

### "OLD PUMP AND TRUCK" © JAN LEE, FPSA, EPSA 2017 Coachella International Exhibition of Photography PID Monochrome Theme (Mechanically Powered Transportation)

PID Monochrome Page 146 http://www.coachella-ex.org