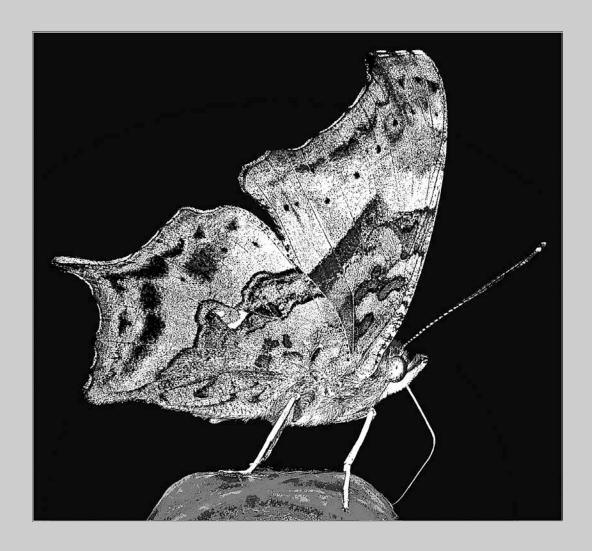

#### "EASTERN SWALLOWTAIL ON GERBERA" © IRENE KRAMER 2017 Coachella International Exhibition of Photography PID Monochrome General

PID Monochrome Page 136 http://www.coachella-ex.org