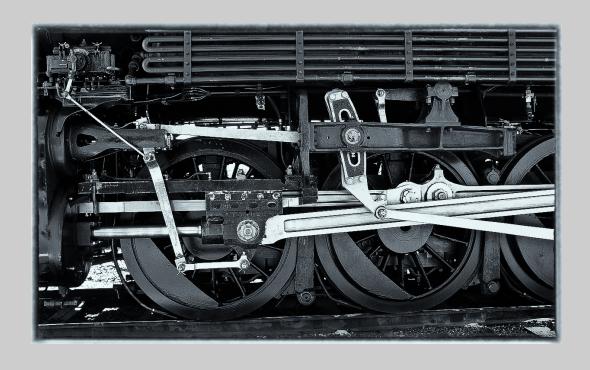

### "ENGINE 4960 1" © MIKE VOELTNER 2017 Coachella International Exhibition of Photography PID Monochrome Theme (Mechanically Powered Transportation)

PID Monochrome Page 246 http://www.coachella-ex.org