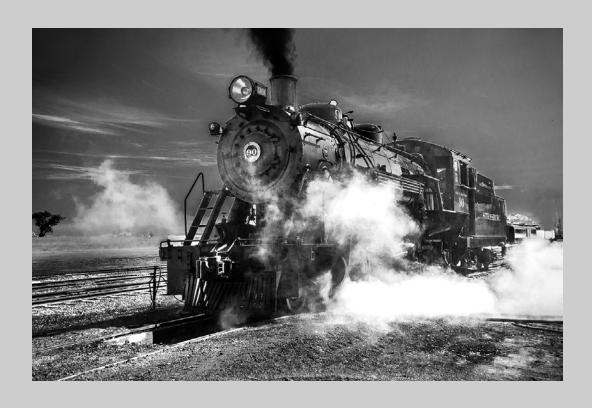

# "OLD TRAIN" © ADRIAN LINES 2017 Coachella International Exhibition of Photography PID Monochrome Theme (Mechanically Powered Transportation) PSA Best of Show Gold

PID Monochrome Page 153 http://www.coachella-ex.org