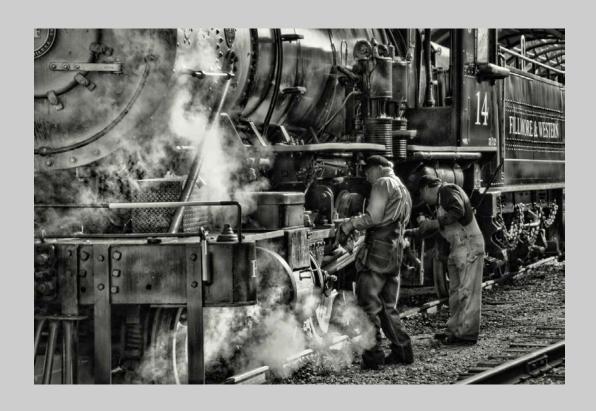

# "LONE TREE" © BRIAN DAVIS 2017 Coachella International Exhibition of Photography PID Monochrome General

PID Monochrome Page 65 http://www.coachella-ex.org

"STEAM TRAIN"
© BRIAN DAVIS
2017 Coachella International Exhibition of Photography
PID Monochrome Theme (Mechanically Powered Transportation)

PID Monochrome Page 66 http://www.coachella-ex.org