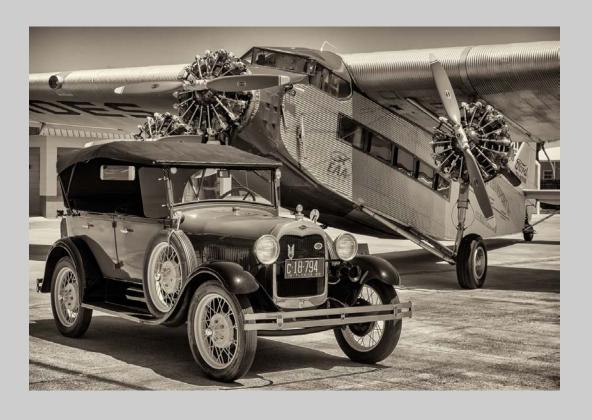

PID Monochrome Page 94 http://www.coachella-ex.org

"1912 FORD"
© RICHARD GLASS
2017 Coachella International Exhibition of Photography
PID Monochrome Theme (Mechanically Powered Transportation)

PID Monochrome Page 95 http://www.coachella-ex.org