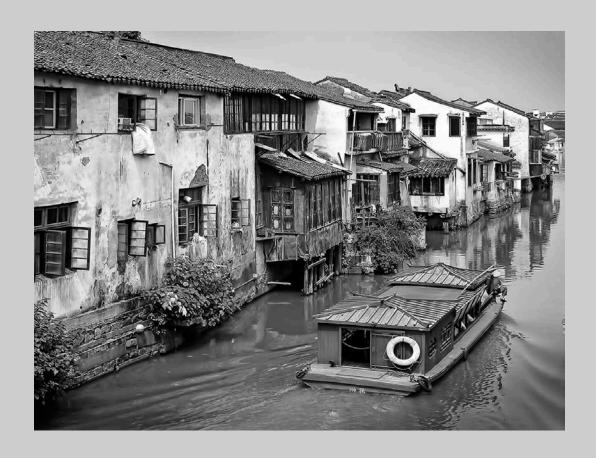

## "ON THE GRAND CANAL BW" © BARBARA KUEBLER, APSA, MPSA 2017 Coachella International Exhibition of Photography PID Monochrome General

PID Monochrome Page 141 http://www.coachella-ex.org

"ROCK N ROLLS BW"
© BARBARA KUEBLER, APSA, MPSA
2017 Coachella International Exhibition of Photography
PID Monochrome Theme (Mechanically Powered Transportation)