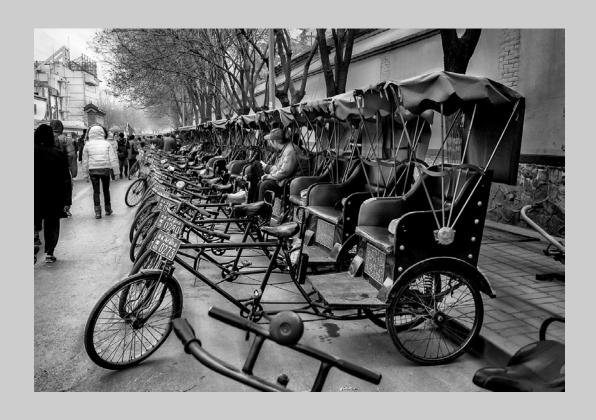

#### "MAN-POWERED MECHANICAL TAXI" © JAMES WAT 2017 Coachella International Exhibition of Photography PID Monochrome Theme (Mechanically Powered Transportation)

PID Monochrome Page 259 http://www.coachella-ex.org