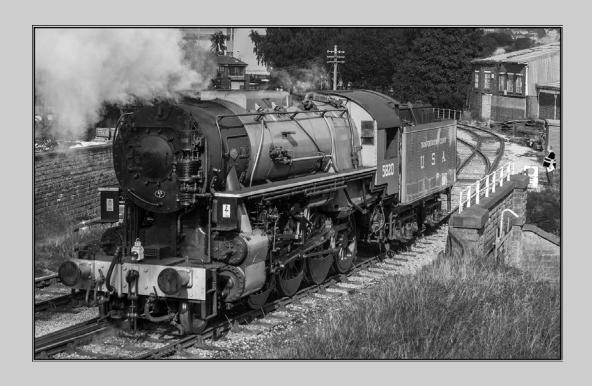

### "LOCO 5820" © IAN LEDGARD, MPSA 2017 Coachella International Exhibition of Photography PID Monochrome Theme (Mechanically Powered Transportation)

PID Monochrome Page 145 http://www.coachella-ex.org

# "OLD TRAIN" © ADRIAN LINES 2017 Coachella International Exhibition of Photography PID Monochrome Theme (Mechanically Powered Transportation) PSA Best of Show Gold

PID Monochrome Page 153 http://www.coachella-ex.org