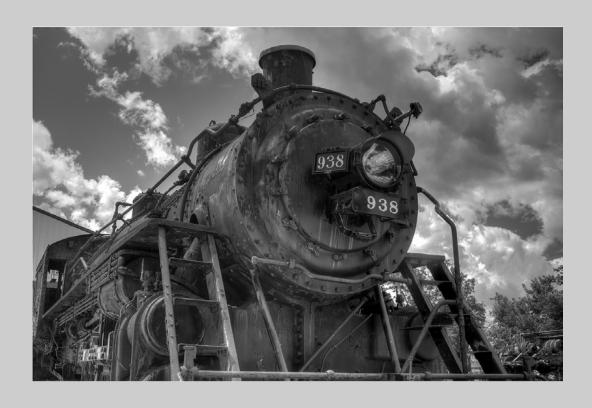

### "ENGINE 938" © PEGGY BENSON 2017 Coachella International Exhibition of Photography PID Monochrome Theme (Mechanically Powered Transportation)

PID Monochrome Page 23 http://www.coachella-ex.org