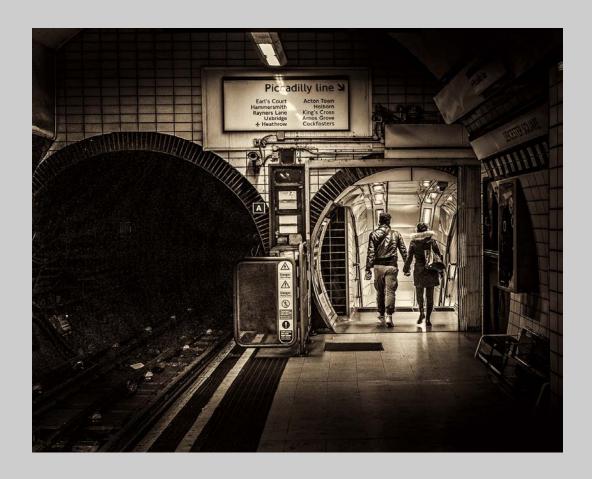

#### "UNDERGROUND" © GARY MARTIN 2017 Coachella International Exhibition of Photography PID Monochrome General

PID Monochrome Page 176 http://www.coachella-ex.org