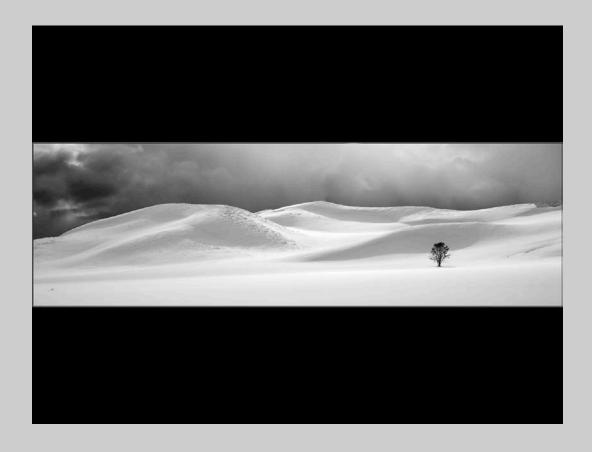

### "WAVES OF SAND MONO" © PEGGY BENSON 2017 Coachella International Exhibition of Photography PID Monochrome General

PID Monochrome Page 27 http://www.coachella-ex.org