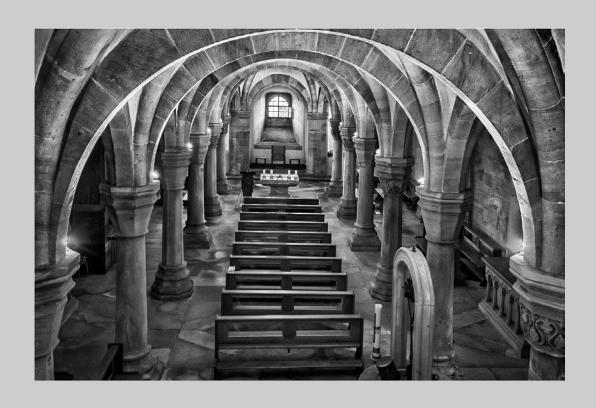

### "CATACOMBS OF BAMBERG CATHEDRAL" © BOB BENSON, APSA 2017 Coachella International Exhibition of Photography PID Monochrome General

PID Monochrome Page 19 http://www.coachella-ex.org