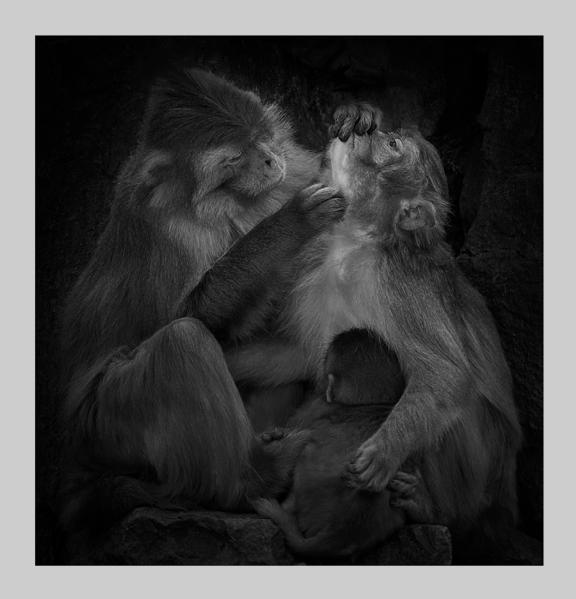

## "MONKEYS" © MOHAMED TAZI CHERTI 2017 Coachella International Exhibition of Photography PID Monochrome General

PID Monochrome Page 236 http://www.coachella-ex.org