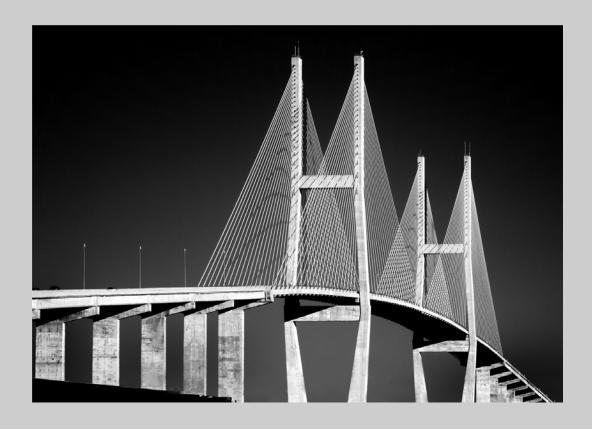

#### "DNA BRIDGE SEATTLE" © JOHN WHITE 2017 Coachella International Exhibition of Photography PID Monochrome General

PID Monochrome Page 264 http://www.coachella-ex.org