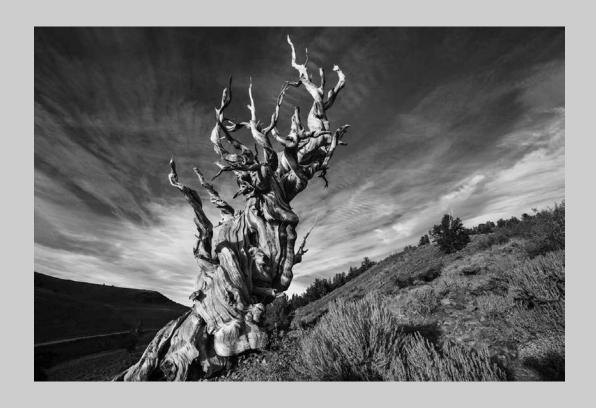

#### "TREES IN THE FIELD" © WALTER ISACK 2017 Coachella International Exhibition of Photography PID Monochrome General

PID Monochrome Page 118 http://www.coachella-ex.org