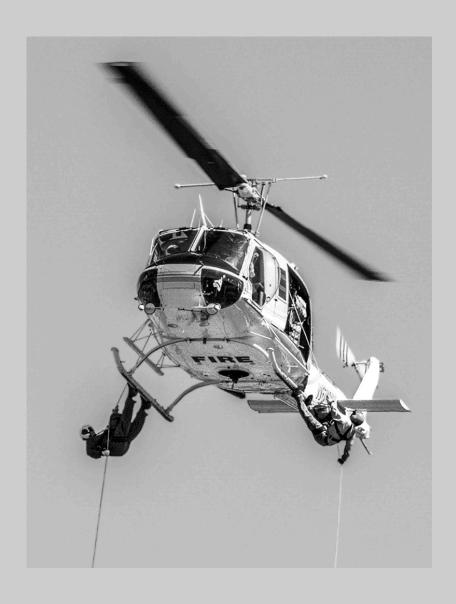

# "HOISTING BY HELICOPTER BW" © GREGORY DALEY, EPSA 2017 Coachella International Exhibition of Photography PID Monochrome General

PID Monochrome Page 64 http://www.coachella-ex.org