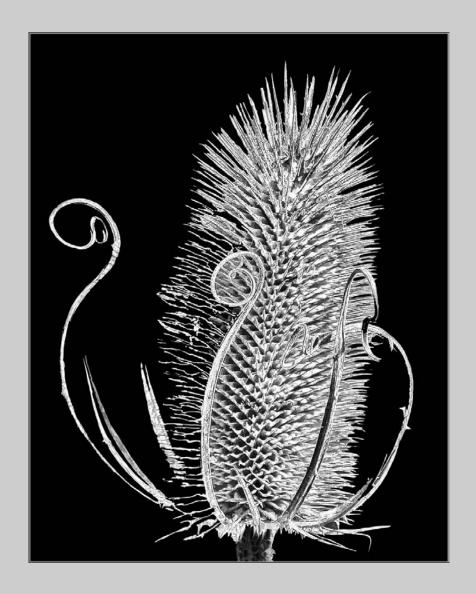

"TEASEL B,W 3"
© MARJORIE FORREST, APSA, PPSA
2017 Coachella International Exhibition of Photography
PID Monochrome General

PID Monochrome Page 87 http://www.coachella-ex.org