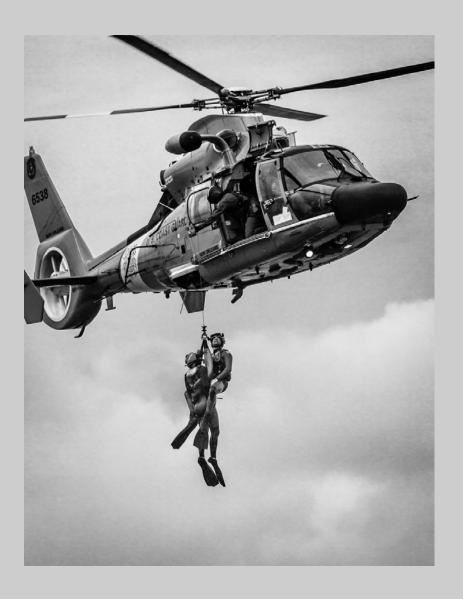

# "HOISTING BY HELICOPTER BW" © GREGORY DALEY, EPSA 2017 Coachella International Exhibition of Photography PID Monochrome General

PID Monochrome Page 64 http://www.coachella-ex.org