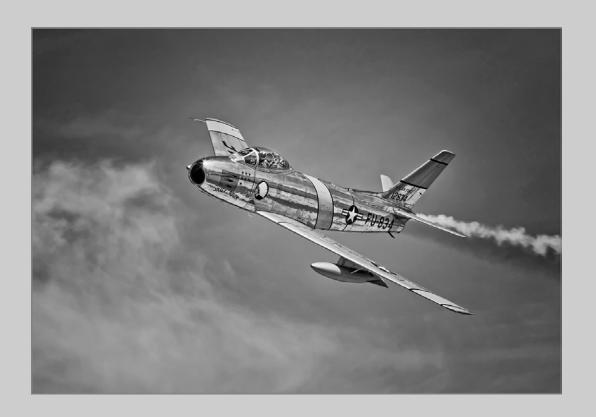

# "EGRET 4517 MONO" © NAN CARDER, APSA, MPSA 2017 Coachella International Exhibition of Photography PID Monochrome General

PID Monochrome Page 43 http://www.coachella-ex.org

"F86 SABER 3111 MONO"
© NAN CARDER, APSA, MPSA
2017 Coachella International Exhibition of Photography
PID Monochrome Theme (Mechanically Powered Transportation)
HM