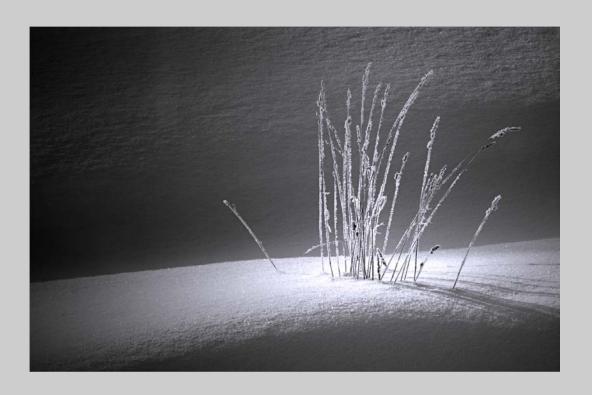

# "RAUREIF 19" © WOLFGANG HABRINGER 2017 Coachella International Exhibition of Photography PID Monochrome General

PID Monochrome Page 104 http://www.coachella-ex.org