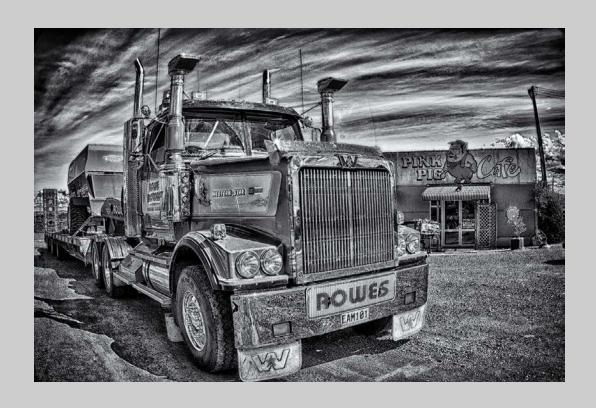

## "FORD FAIRLANE ON THE STREET" © JANET BALLARD 2017 Coachella International Exhibition of Photography PID Monochrome Theme (Mechanically Powered Transportation) HM

PID Monochrome Page 14 http://www.coachella-ex.org