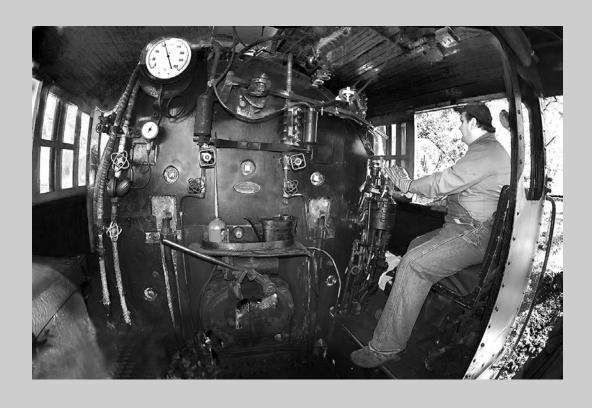

"LOCOMOTIVE ENGINEER"
© ERIK KISSA, FPSA, MPSA
2017 Coachella International Exhibition of Photography
PID Monochrome Theme (Mechanically Powered Transportation)

PID Monochrome Page 127 http://www.coachella-ex.org