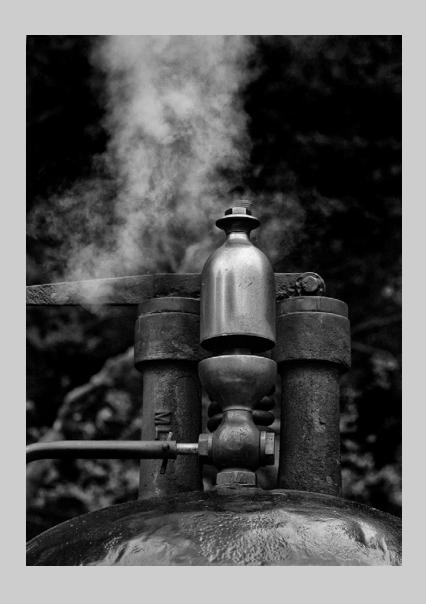

## "FANCY PIPES MONO" © BOB BENSON, APSA 2017 Coachella International Exhibition of Photography PID Monochrome Theme (Mechanically Powered Transportation)

PID Monochrome Page 20 http://www.coachella-ex.org