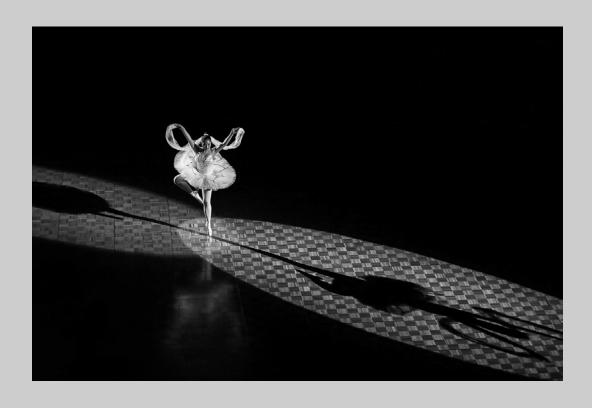

# "BALLET BW" © WING CHUNG KENNETH LEUNG, PPSA 2017 Coachella International Exhibition of Photography PID Monochrome General CVDCC Bronze

PID Monochrome Page 147 http://www.coachella-ex.org