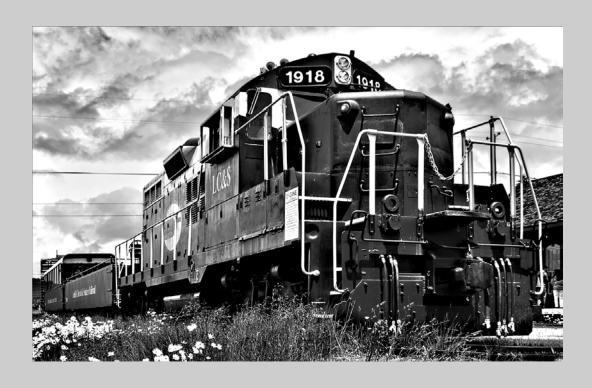

### "LC AND S 1918BW" © WILLIAM STILL 2017 Coachella International Exhibition of Photography PID Monochrome Theme (Mechanically Powered Transportation)

PID Monochrome Page 224 http://www.coachella-ex.org