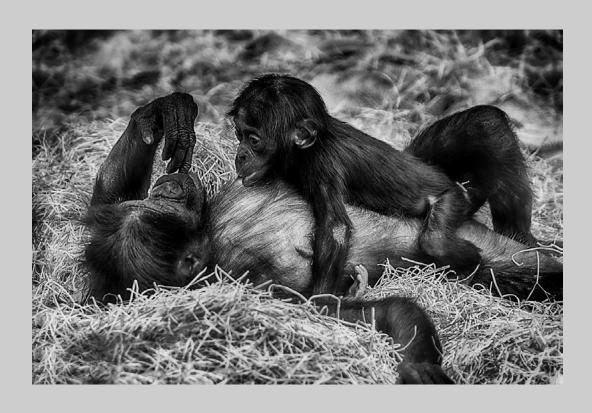

## "MONKEYS" © MOHAMED TAZI CHERTI 2017 Coachella International Exhibition of Photography PID Monochrome General

PID Monochrome Page 236 http://www.coachella-ex.org