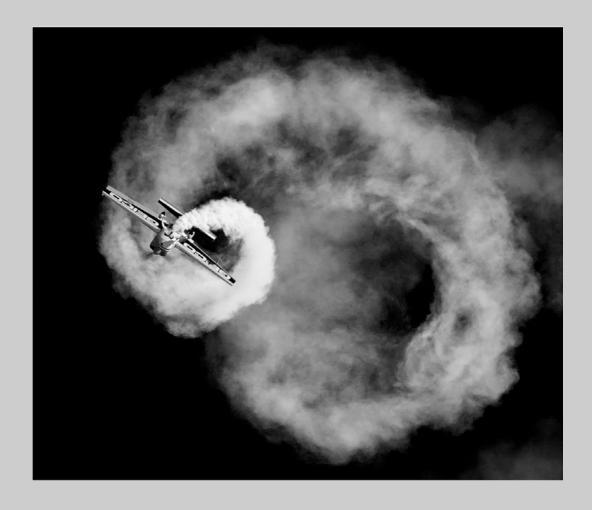

# "MISSION AND CLOUDS" © LYNN THOMPSON, FPSA, EPSA 2017 Coachella International Exhibition of Photography PID Monochrome General PSA Best of Show Gold

PID Monochrome Page 239 http://www.coachella-ex.org