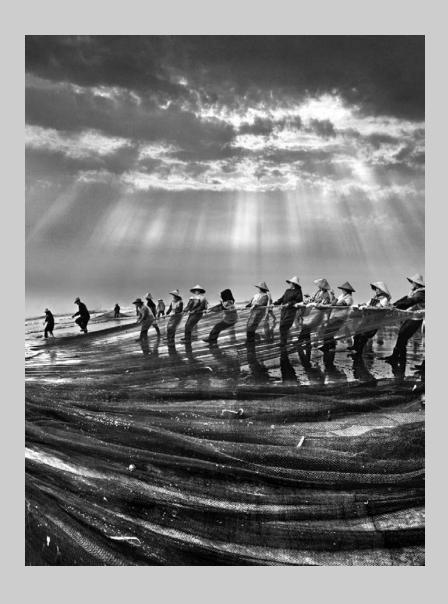

#### "PHATTHALUNG SPLASH NET" © LEE ENG TAN 2017 Coachella International Exhibition of Photography PID Monochrome General

PID Monochrome Page 232

http://www.coachella-ex.org