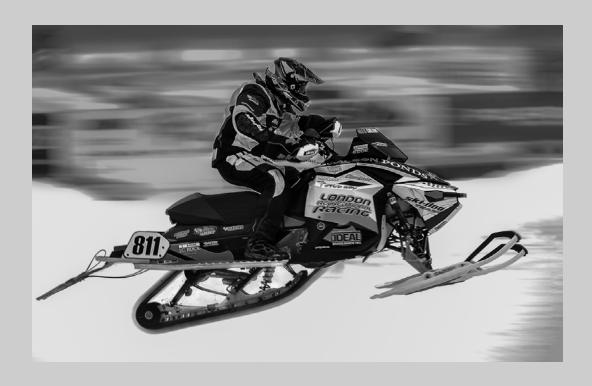

#### "SNOW CROSS BW" © DANY CHAN, MPSA 2017 Coachella International Exhibition of Photography PID Monochrome Theme (Mechanically Powered Transportation)

PID Monochrome Page 48 http://www.coachella-ex.org