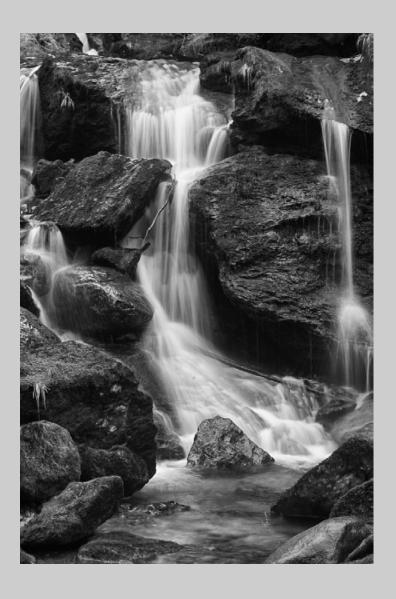

# "OLD MAN IN TRINIDAD" © ROBYN GEORGES, APSA 2017 Coachella International Exhibition of Photography PID Monochrome General

PID Monochrome Page 93 http://www.coachella-ex.org

"COWAL WATERFALL"
© JOHN GILKERSON, EPSA
2017 Coachella International Exhibition of Photography
PID Monochrome General