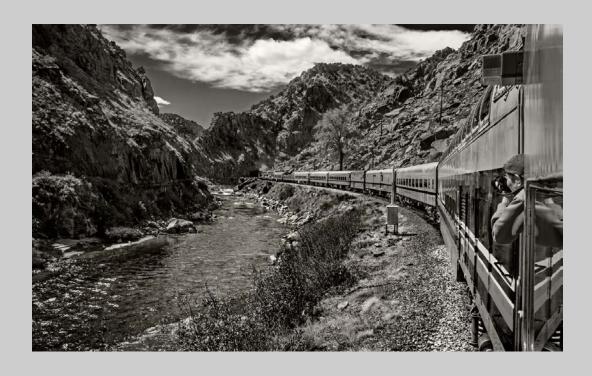

# "OLD TRAIN" © ADRIAN LINES 2017 Coachella International Exhibition of Photography PID Monochrome Theme (Mechanically Powered Transportation) PSA Best of Show Gold

PID Monochrome Page 153 http://www.coachella-ex.org