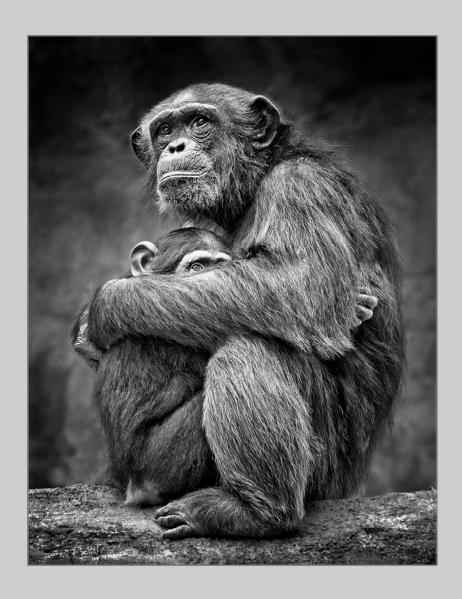

PID Monochrome Page 41 http://www.coachella-ex.org

"CHIMPANZEES 6544 MONO"
© NAN CARDER, APSA, MPSA
2017 Coachella International Exhibition of Photography
PID Monochrome General
HM

PID Monochrome Page 42 http://www.coachella-ex.org