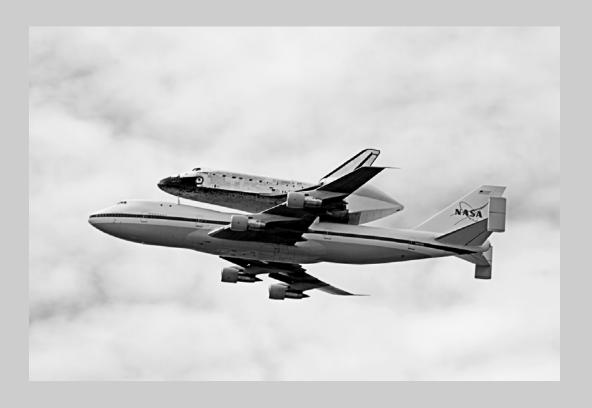

# "OLD TRAIN" © ADRIAN LINES 2017 Coachella International Exhibition of Photography PID Monochrome Theme (Mechanically Powered Transportation) PSA Best of Show Gold

PID Monochrome Page 153 http://www.coachella-ex.org