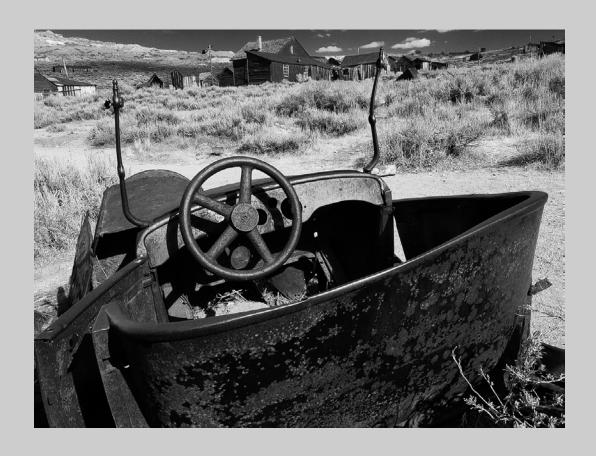

"BALD EAGLE 5597 MONO"
© NAN CARDER, APSA, MPSA
2017 Coachella International Exhibition of Photography
PID Monochrome General

PID Monochrome Page 40 http://www.coachella-ex.org

"BODIE 6473 MONO"
© NAN CARDER, APSA, MPSA
2017 Coachella International Exhibition of Photography
PID Monochrome General
Judge's Choice