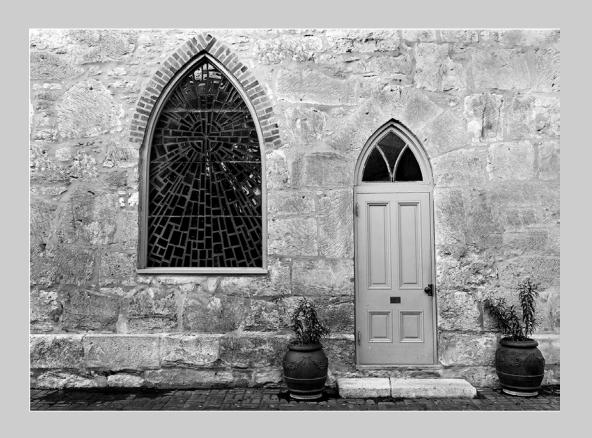

#### "CHURCH DOOR BW2" © WARD CONAWAY 2017 Coachella International Exhibition of Photography PID Monochrome General

PID Monochrome Page 58 http://www.coachella-ex.org