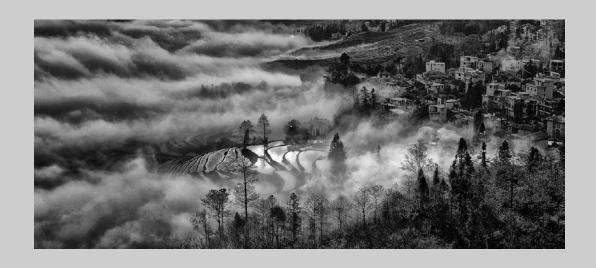

#### "YUANYANG TERRACE IN FOG" © LEE ENG TAN 2017 Coachella International Exhibition of Photography PID Monochrome General

PID Monochrome Page 234 http://www.coachella-ex.org