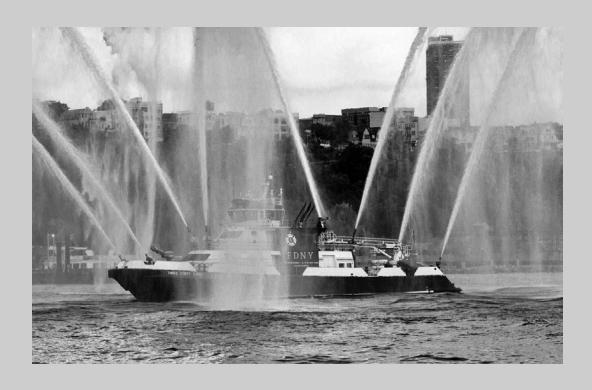

#### "FIREBOAT" © IRA NEMEROFF, MPSA 2017 Coachella International Exhibition of Photography PID Monochrome Theme (Mechanically Powered Transportation)

PID Monochrome Page 190 http://www.coachella-ex.org