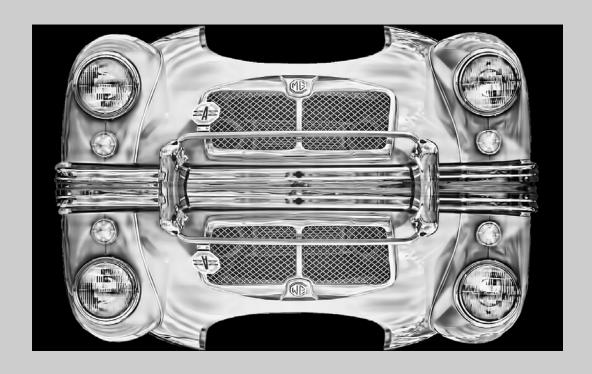

### "HIGHLAND MG\_5342M" © JAMES D. SMITH, PPSA 2017 Coachella International Exhibition of Photography PID Monochrome Theme (Mechanically Powered Transportation)

PID Monochrome Page 216 http://www.coachella-ex.org