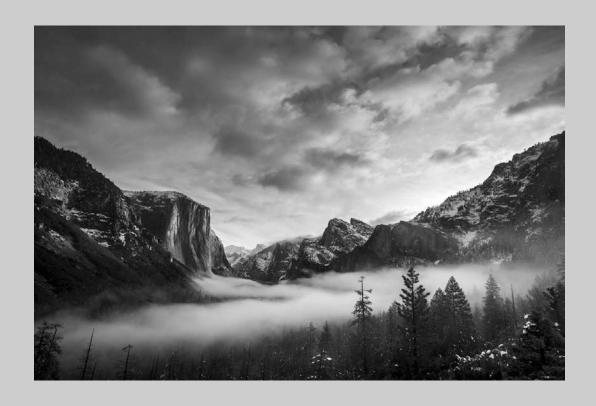

#### "STORM STOPPED MOMENT IN YOSEMITE" © YOUMANS HSIONG 2017 Coachella International Exhibition of Photography PID Monochrome General

PID Monochrome Page 114 http://www.coachella-ex.org