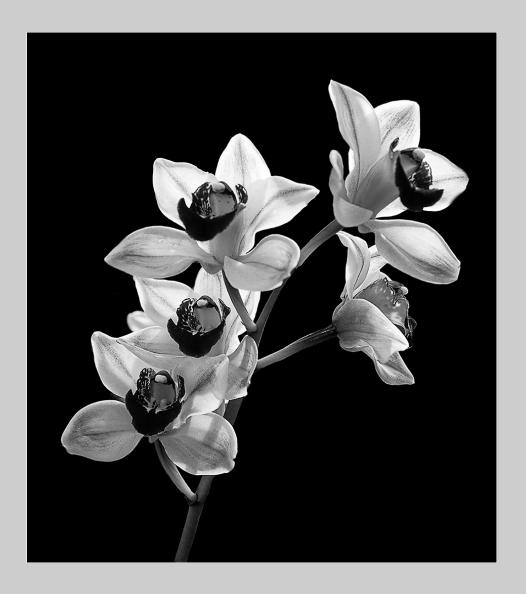

## "CYMBIDIUM ORCHID" © KIEU-HANH VU 2017 Coachella International Exhibition of Photography PID Monochrome General

PID Monochrome Page 249 http://www.coachella-ex.org