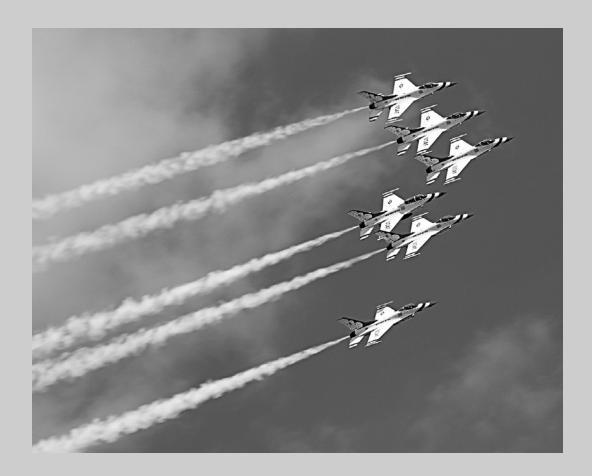

PID Monochrome Page 44 http://www.coachella-ex.org

"LA CO AIR SHOW 0685 MONO"
© NAN CARDER, APSA, MPSA
2017 Coachella International Exhibition of Photography
PID Monochrome Theme (Mechanically Powered Transportation)
HM