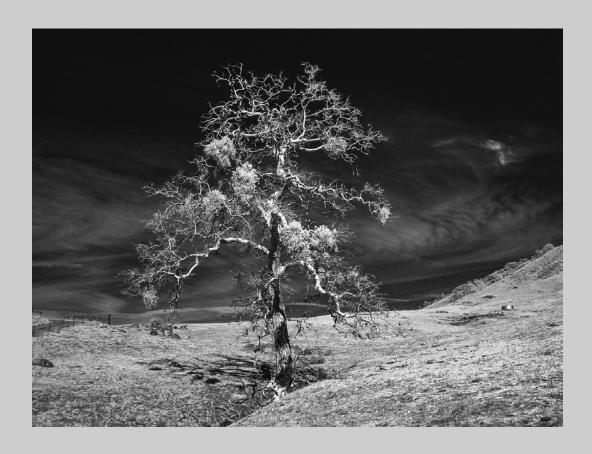

# "LONE TREE" © BRIAN DAVIS 2017 Coachella International Exhibition of Photography PID Monochrome General

PID Monochrome Page 65 http://www.coachella-ex.org

"STEAM TRAIN"
© BRIAN DAVIS
2017 Coachella International Exhibition of Photography
PID Monochrome Theme (Mechanically Powered Transportation)