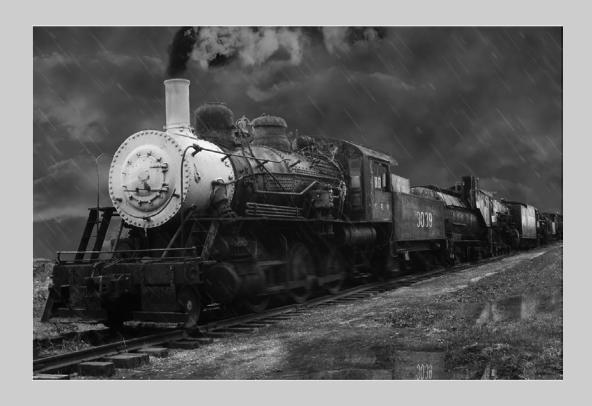

# "SUNSET TRAIN" © TERRY DICKERSON 2017 Coachella International Exhibition of Photography PID Monochrome Theme (Mechanically Powered Transportation) Judge's Choice

PID Monochrome Page 75 http://www.coachella-ex.org