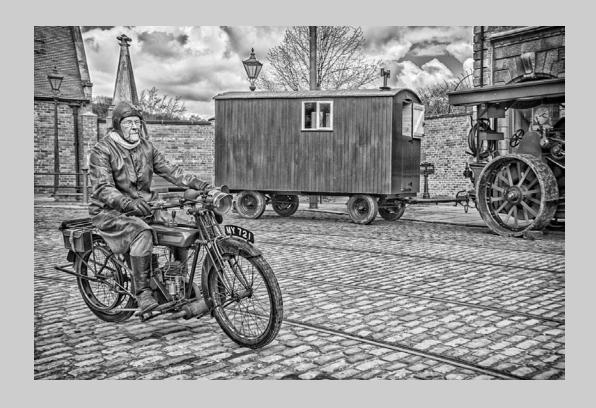

## "FORD FAIRLANE ON THE STREET" © JANET BALLARD 2017 Coachella International Exhibition of Photography PID Monochrome Theme (Mechanically Powered Transportation) HM

PID Monochrome Page 14 http://www.coachella-ex.org