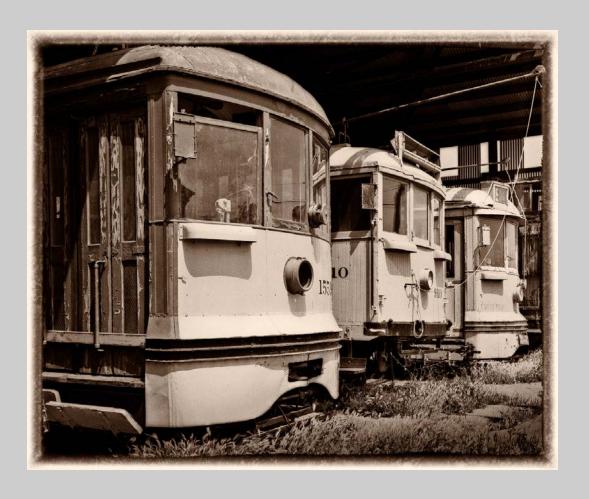

#### "BUSES AND TRAINS\_BW" © WILLIAM STILL 2017 Coachella International Exhibition of Photography PID Monochrome Theme (Mechanically Powered Transportation)

PID Monochrome Page 221 http://www.coachella-ex.org