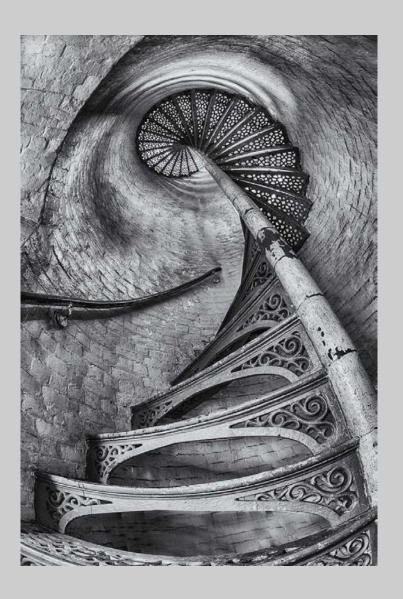

## "SPIRAL STAIRCASE" © DEE LANGEVIN, MPSA 2017 Coachella International Exhibition of Photography PID Monochrome General

PID Monochrome Page 144 http://www.coachella-ex.org