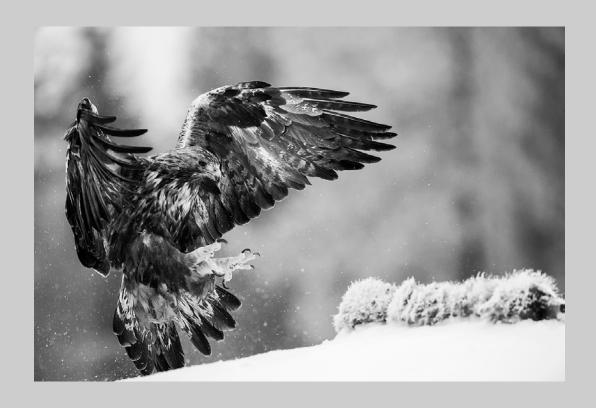

# "GOLDEN EAGLE LANDING 01 BW" © KOON NAM CHEUNG, MPSA 2017 Coachella International Exhibition of Photography PID Monochrome General

PID Monochrome Page 50 http://www.coachella-ex.org