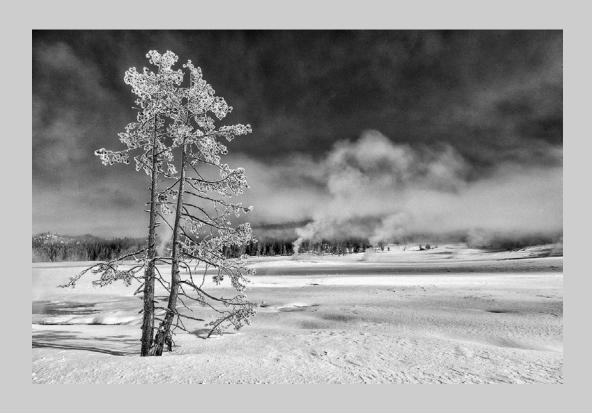

# "YELLOWSTONE WINTER" © PETER CLARK, APSA, MPSA 2017 Coachella International Exhibition of Photography PID Monochrome General

PID Monochrome Page 53 http://www.coachella-ex.org