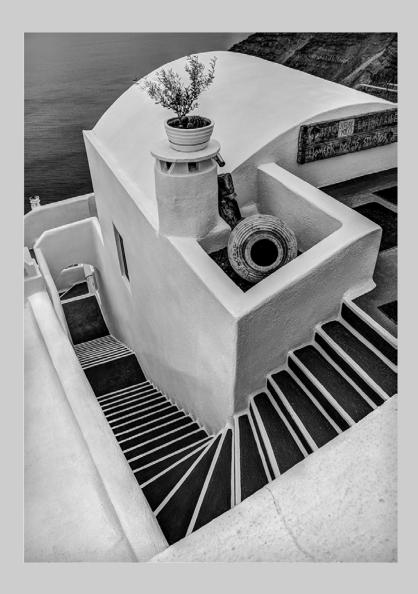

### "SANTORINI STAIRWAY" © PEGGY BENSON 2017 Coachella International Exhibition of Photography PID Monochrome General

PID Monochrome Page 26 http://www.coachella-ex.org