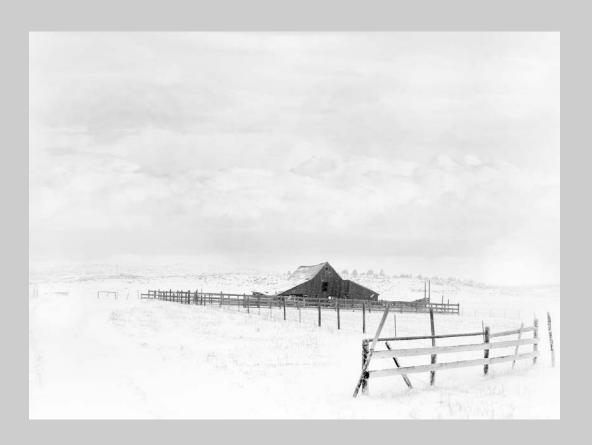

# "BARN IN SNOW 2" © DENNIS HIRNING, APSA, MPSA 2017 Coachella International Exhibition of Photography PID Monochrome General

PID Monochrome Page 105 http://www.coachella-ex.org