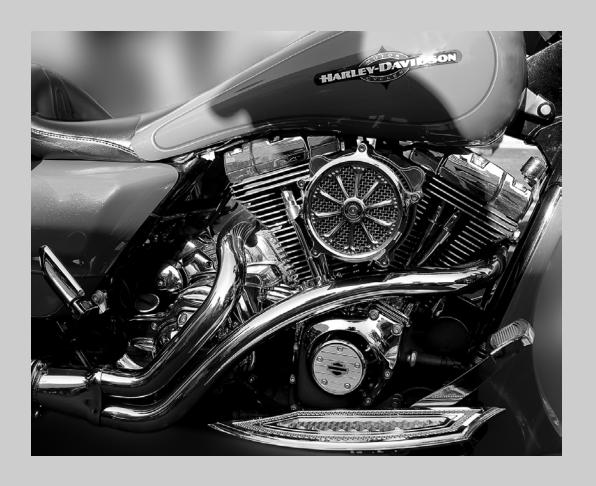

# "HARLEY CHOPPER" © KIEU-HANH VU 2017 Coachella International Exhibition of Photography PID Monochrome Theme (Mechanically Powered Transportation) HM

PID Monochrome Page 251 http://www.coachella-ex.org