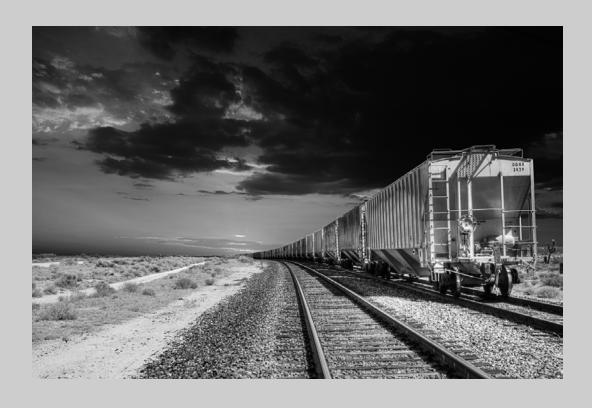

# "OLD TRAIN" © ADRIAN LINES 2017 Coachella International Exhibition of Photography PID Monochrome Theme (Mechanically Powered Transportation) PSA Best of Show Gold

PID Monochrome Page 153 http://www.coachella-ex.org