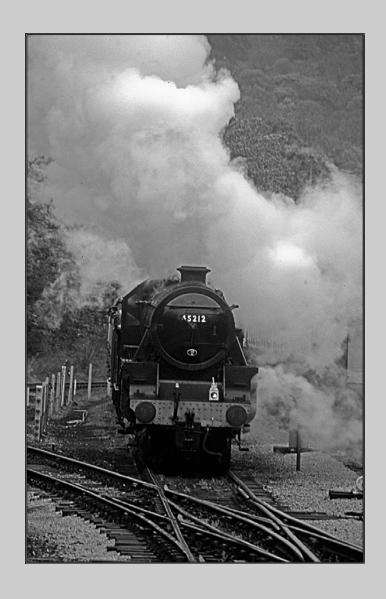

# "SUNSET TRAIN" © TERRY DICKERSON 2017 Coachella International Exhibition of Photography PID Monochrome Theme (Mechanically Powered Transportation) Judge's Choice

PID Monochrome Page 75 http://www.coachella-ex.org