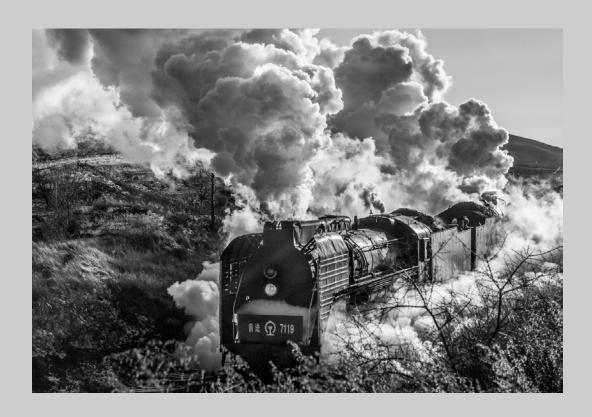

# "SUNSET TRAIN" © TERRY DICKERSON 2017 Coachella International Exhibition of Photography PID Monochrome Theme (Mechanically Powered Transportation) Judge's Choice

PID Monochrome Page 75 http://www.coachella-ex.org