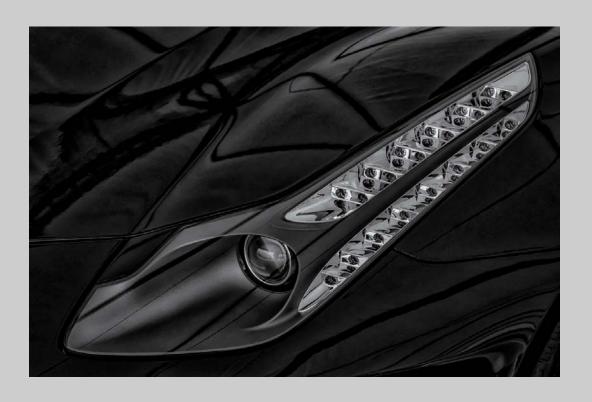

## "FERRARI HEADLIGHT" © JEFFREY KLUG 2017 Coachella International Exhibition of Photography PID Monochrome General HM

PID Monochrome Page 134 http://www.coachella-ex.org