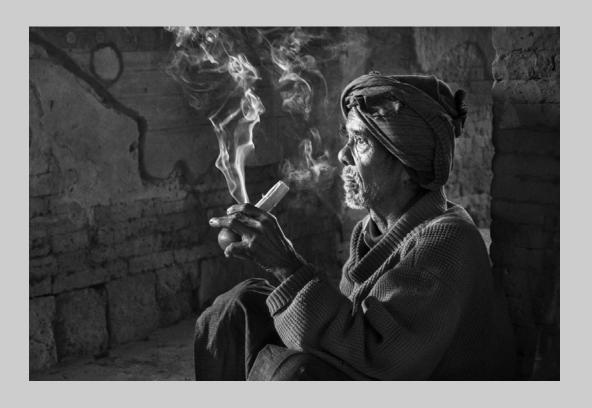

### "SMOKE BREAK" © LUC MAIRESSE, PPSA 2017 Coachella International Exhibition of Photography PID Monochrome General

PID Monochrome Page 174 http://www.coachella-ex.org