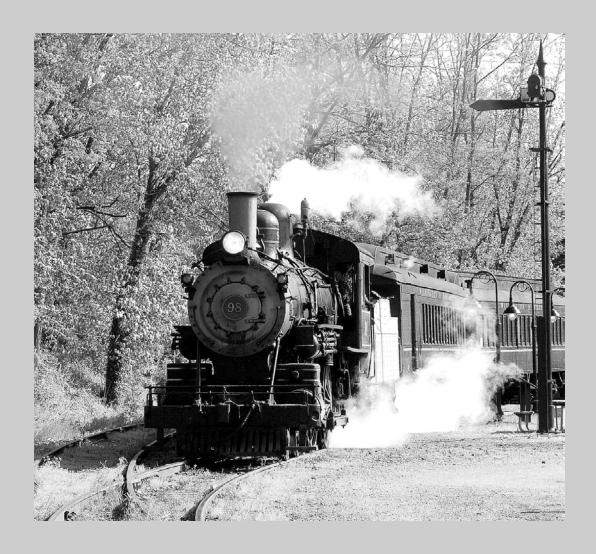

### "ENGINE 938" © PEGGY BENSON 2017 Coachella International Exhibition of Photography PID Monochrome Theme (Mechanically Powered Transportation)

PID Monochrome Page 23 http://www.coachella-ex.org