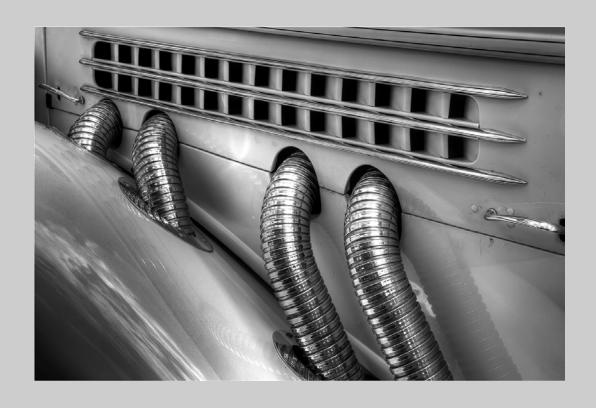

## "FANCY PIPES MONO" © BOB BENSON, APSA 2017 Coachella International Exhibition of Photography PID Monochrome Theme (Mechanically Powered Transportation)

PID Monochrome Page 20 http://www.coachella-ex.org