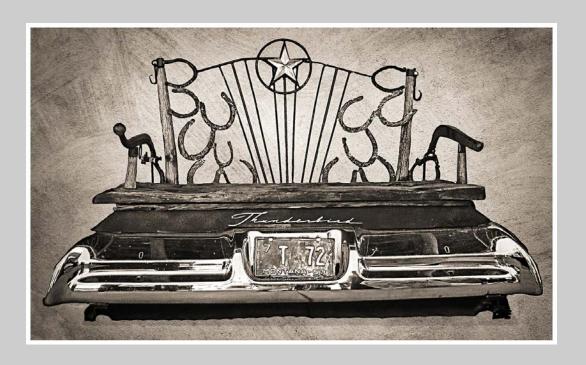

PID Monochrome Page 142 http://www.coachella-ex.org

"THUNDERBIRD BENCH"
© BARBARA KUEBLER, APSA, MPSA
2017 Coachella International Exhibition of Photography
PID Monochrome Theme (Mechanically Powered Transportation)