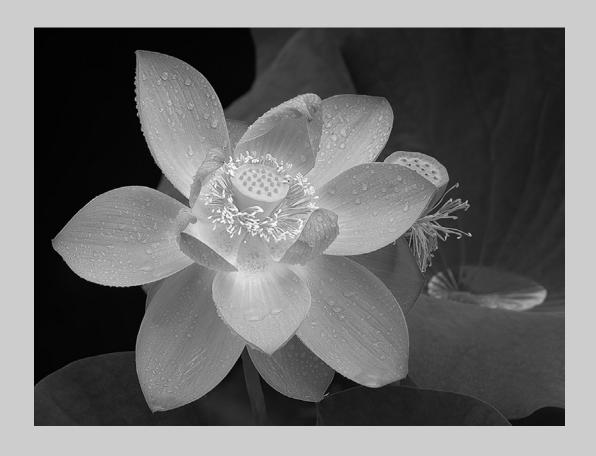

# "BW LOTUS 102" © HUONG HOA NGUYEN 2017 Coachella International Exhibition of Photography PID Monochrome General CVDCC Silver

PID Monochrome Page 193 http://www.coachella-ex.org