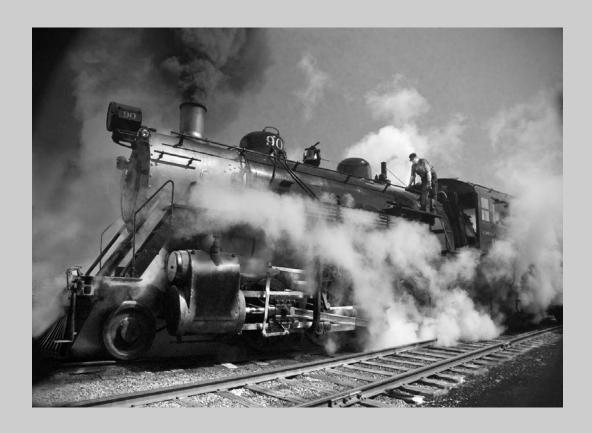

## "STEAM LOCOMOTIVE" © ERIK KISSA, FPSA, MPSA 2017 Coachella International Exhibition of Photography PID Monochrome Theme (Mechanically Powered Transportation)

PID Monochrome Page 129 http://www.coachella-ex.org