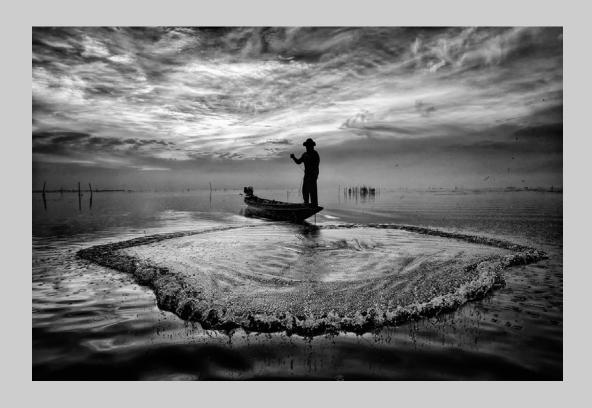

### "GOING HOME" © YANPING QIU 2017 Coachella International Exhibition of Photography PID Monochrome General

PID Monochrome Page 202 http://www.coachella-ex.org