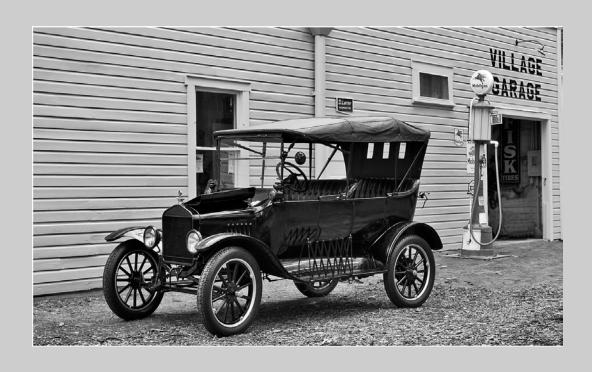

PID Monochrome Page 94 http://www.coachella-ex.org

"1912 FORD"
© RICHARD GLASS
2017 Coachella International Exhibition of Photography
PID Monochrome Theme (Mechanically Powered Transportation)

PID Monochrome Page 95 http://www.coachella-ex.org