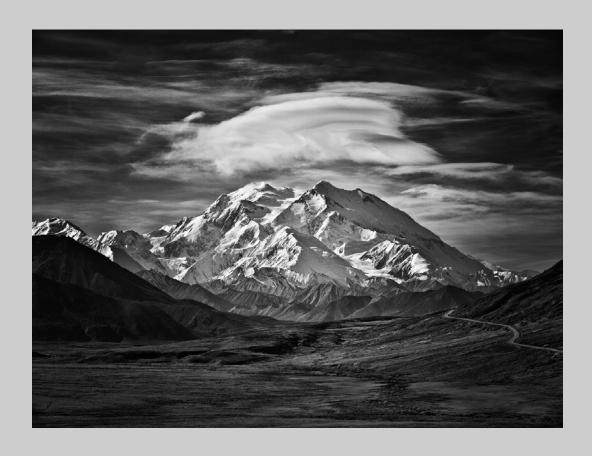

#### "DENALI MONOSCAPE" © JAMES COLLIER 2017 Coachella International Exhibition of Photography PID Monochrome General

PID Monochrome Page 56 http://www.coachella-ex.org