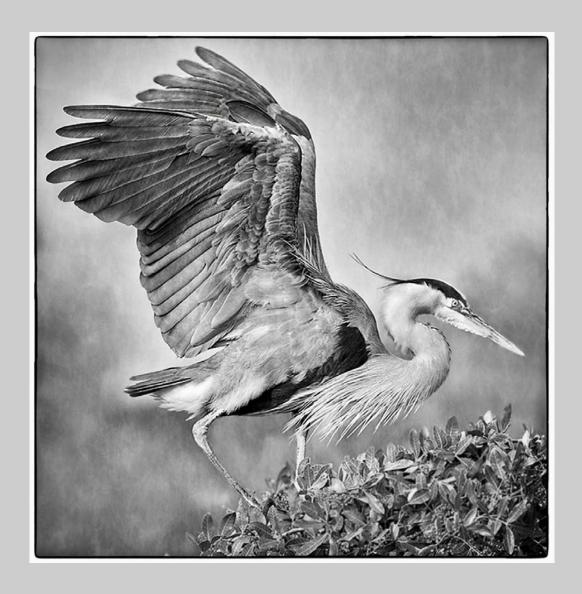

"HERON WINGS HIGH MONO"
© BARBARA KUEBLER, APSA, MPSA
2017 Coachella International Exhibition of Photography
PID Monochrome General

PID Monochrome Page 140 http://www.coachella-ex.org