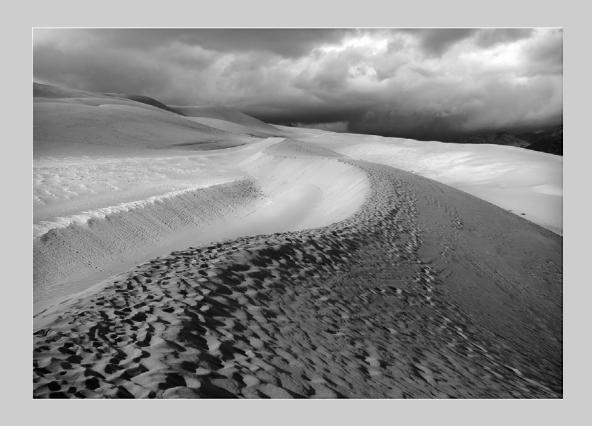

### "WAVES OF SAND MONO" © PEGGY BENSON 2017 Coachella International Exhibition of Photography PID Monochrome General

PID Monochrome Page 27 http://www.coachella-ex.org