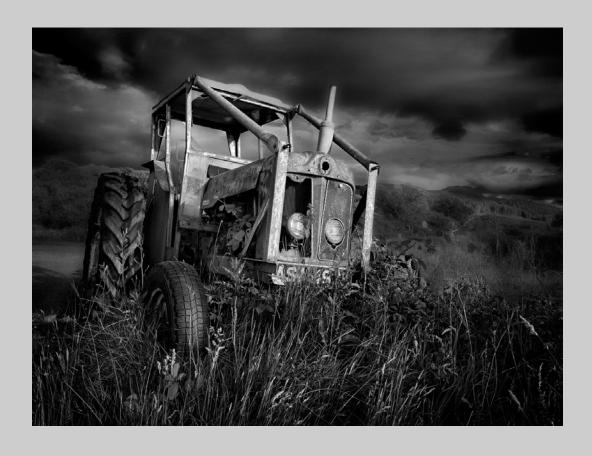

# "OLD TRACTOR" © ADRIAN LINES 2017 Coachella International Exhibition of Photography PID Monochrome Theme (Mechanically Powered Transportation) CVDCC Gold

PID Monochrome Page 152 http://www.coachella-ex.org