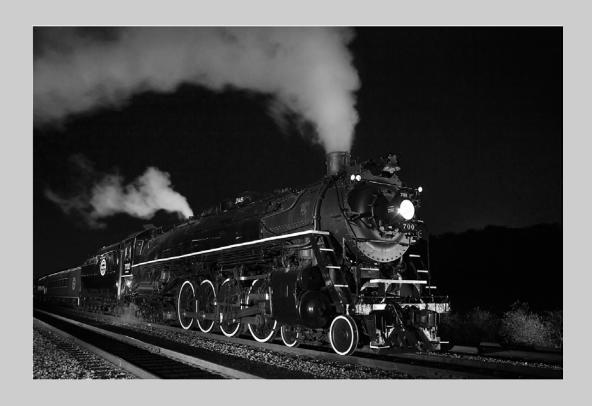

#### "NIGHT TRAIN TO PORTLAND" © IRENE KRAMER 2017 Coachella International Exhibition of Photography PID Monochrome Theme (Mechanically Powered Transportation)

PID Monochrome Page 138 http://www.coachella-ex.org