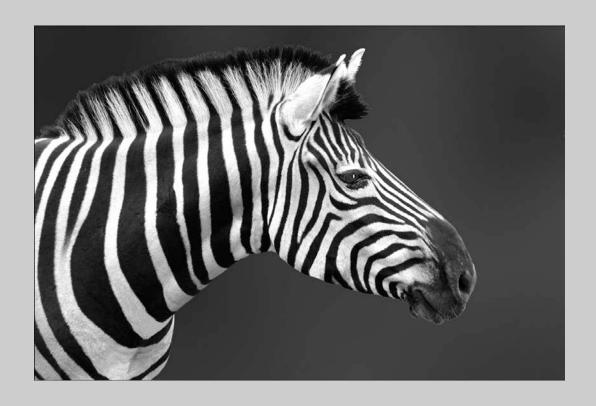

# "YOUNG ZEBRA PORTRAIT" © MARJORIE FORREST, APSA, PPSA 2017 Coachella International Exhibition of Photography PID Monochrome General

PID Monochrome Page 88 http://www.coachella-ex.org