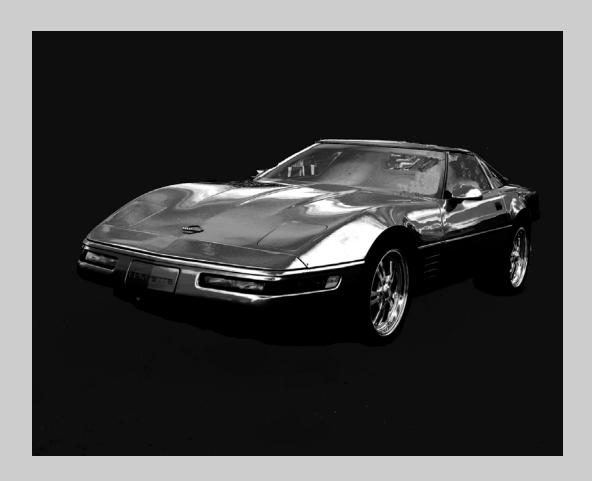

### "METALIC VET" © KEN MURPHY, APSA, EPSA 2017 Coachella International Exhibition of Photography PID Monochrome Theme (Mechanically Powered Transportation)

PID Monochrome Page 189 http://www.coachella-ex.org