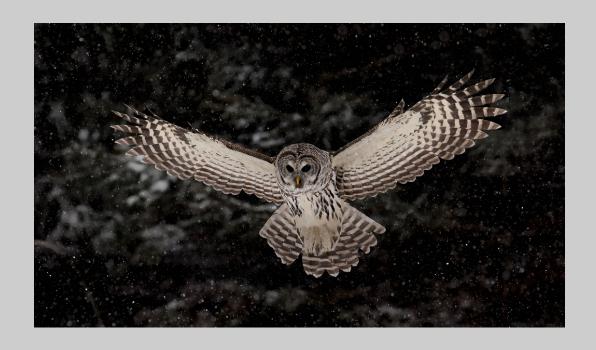

#### NATURE DIVISION ACCEPTANCES INDEX

|                                                       | Page |                                    | Page |
|-------------------------------------------------------|------|------------------------------------|------|
| AGAPOV, SERGEY (RUSSIAN FEDERATION)                   |      | NG GOLDEN EAGLE FIGHTING 01        | 40   |
| NG A LARGE MIGRATION OF WILDEBEEST (CVDCC SILVER)     | 9    | NG GOLDEN EAGLE FIGHTING 03        | 41   |
| NW A LARGE MIGRATION OF WILDEBEEST 2 (HM)             | 10   | CLEGG, RONALD (USA)                |      |
| NG FAMILY JUMP (CVDCC BRONZE)                         | 11   | NG LOTUS                           | 42   |
| NG HIPPOS IN ITS ELEMENT                              | 12   | CLOSE, CARL, EPSA (USA)            |      |
| NW IN THE VASTNESS OF ARCTIC (PSA BEST OF SHOW GOLD)  | 13   | NG DATURA SEED POD                 | 43   |
| NW THE GREAT MIGRATION OF WILDEBEEST 2 (CVDCC SILVER) | 14   | NG HORNWORM CATTERPILLAR           | 44   |
| AL-MUSHAIFRI, ABDULLA (QATAR)                         |      | CRANTZ, SANDRA (USA)               |      |
| NG AFTER THE RAIN                                     | 15   | NW CROC MAY HAVE TO SHARE          | 45   |
| NG DESERTLINES (HM)                                   | 16   | NW LEARNING TO HUNT                | 46   |
| ALBRECHT, URS, EPSA (SWITZERLAND)                     |      | NG RED FOX PAIR                    | 47   |
| NG FLIEGE5                                            | 17   | NG RED FOX SNOW FLAKES ON COAT     | 48   |
| NG GECKO5                                             | 18   | NG SIBERIAN TIGER IN A HURRY       | 49   |
| ANAGNOSTIDIS, MARC, APSA, GMPSA (FRANCE)              |      | NG TUNDRA WOLF DROOLING            | 50   |
| NG CAPTURE DE MIGRATEUR 3                             | 19   | CURRIE, DAWN (USA)                 |      |
| NG MANTES ET PLANTAIN                                 | 20   | NG COOPERATIVE NEST BUILDLING      | 51   |
| NG PROFIL AGALYCHNIS                                  | 21   | DEGLIN, ROBERT, EPSA (BELGIUM)     |      |
| BALLARD, JANET (USA)                                  |      | NW KARMIJNRODE BIJENETERS          | 52   |
| NG ARTIC SNOWBALL (PSA BEST OF SHOW GOLD)             | 22   | DEMETER, JANOS (HUNGARY)           |      |
| BEISHKE, JOHN (USA)                                   |      | NG RUN IN THE MARSH (CVDCC BRONZE) | 53   |
| NG CARLSBAD BEACH ROCKS                               | 23   | DEVINE, BOB, MPSA (UNITED KINGDOM) |      |
| BOIKE, MARGARET, EPSA (USA)                           |      | NG CHEETAH HAS GOT FAWN            | 54   |
| NG BLUE CLIPPER ON CROTON                             | 24   | NG CHEETAH WITH 3 CUBS (HM)        | 55   |
| BORMANN, SHIRLEY, EPSA (USA)                          |      | NG KINGFISHER CAUGHT FISH (HM)     | 56   |
| NG HERON WITH FISH 7988                               | 25   | NW LION CUB ATTACKS (HM)           | 57   |
| NG LOON YODELING 7317                                 | 26   | NW OSPREY FLIES WITH FISH          | 58   |
| BUSQUETS NUELL, JORDI (SPAIN)                         |      | DIBBLE, GARY (USA)                 |      |
| NG L'ARBRE DELS ESTELS                                | 27   | NW BEE-EATER                       | 59   |
| BUSQUETS PLAJA, ALBERT (SPAIN)                        |      | NW HUMPBACK HELLO (HM)             | 60   |
| NW ATAQUE 3                                           | 28   | DOBLANDER, ROMAN, APSA (AUSTRIA)   |      |
| CARDER, NAN, APSA, MPSA (USA)                         |      | NG BERGE                           | 61   |
| NW BROWN BEAR 5913                                    | 29   | NW GRUENE MAMBAS                   | 62   |
| NW EGRET 9014 (HM)                                    | 30   | NG WINTERBACH                      | 63   |
| CHAN, DANY, MPSA (CANADA)                             |      | DUNCAN, STEVE (USA)                |      |
| NG HOSTILITY 110                                      | 31   | NG COTTONWOOD AT WHITE SANDS       | 64   |
| CHAN, TIN SANG (CANADA)                               |      | NW GREEN HERON REFLECTION          | 65   |
| NG BARRED OWL HUNTING                                 | 32   | NG SANDHILL CRANE TAKEOFF 4306     | 66   |
| NG BARRED OWL LANDING                                 | 33   | NG TWO YUCCAS ON WHITE SANDS       | 67   |
| NG FLYING BARRED OWL IN SNOW STORM                    | 34   | DUNN, JAMES (USA)                  |      |
| NG WOLF HUNTING                                       | 35   | NG PREDATOR AND PRAY               | 68   |
| CHEN, XINXIN (CHINA)                                  |      | EDWARDS, DAVID L, EPSA (WALES)     |      |
| NW FLAMINGO OF MEXICO5                                | 36   | NG ANNULATED TREE BOA              | 69   |
| CHEUNG, KOON NAM, MPSA (HONG KONG)                    |      | NG BOBCAT IN A TREE                | 70   |
| NW EAGLE CONFRONTING 11                               | 37   | NG PUMA SAFE LANDING               | 71   |
| NG GOLDEN EAGLE 02                                    | 38   | EMCH, FREDERICK (USA)              |      |
| NG GOLDEN EAGLE 02                                    |      |                                    |      |