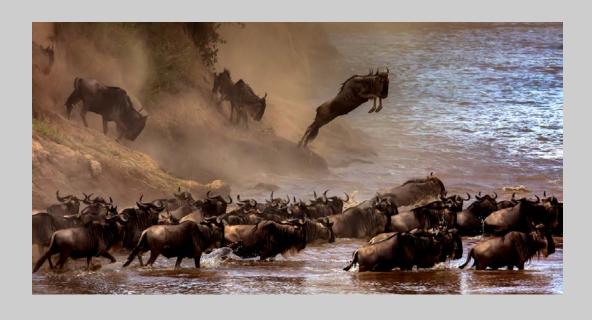

Division Chair: Lillian Roberts, DVM, DFS4C Judges

Rick Cloran, FPSA, MPSA
Ron Garrison (Retired San Diego Zoo Photographer)
Brent Paull (Nature Photo Safari Leader)

| SECTION NATURE GENERAL                                                                                                  | Page      |
|-------------------------------------------------------------------------------------------------------------------------|-----------|
| PSA BEST OF SHOW GOLD                                                                                                   |           |
| JANET BALLARD (USA): 'ARTIC SNOWBALL'                                                                                   | 22        |
| CVDCC GOLD                                                                                                              |           |
| ROGER LEEKAM (CANADA): 'COMMON LOON WITH CHICKS'                                                                        | 167       |
| CVDCC SILVER                                                                                                            |           |
| SERGEY AGAPOV (RUSSIAN FEDERATION): 'A LARGE MIGRATION OF WILDEBEEST'                                                   | 9         |
| ALEXEY SULOEV (RUSSIAN FEDERATION): 'ICELAND COLORED RIVER'                                                             | 238       |
| CVDCC BRONZE                                                                                                            |           |
| SERGEY AGAPOV (RUSSIAN FEDERATION): 'FAMILY JUMP'                                                                       | 11        |
| JANOS DEMETER (HUNGARY): 'RUN IN THE MARSH'                                                                             | 53<br>240 |
| ALEXEY SULOEV (RUSSIAN FEDERATION): 'SOMEWHERE ON MARS - USA ARIZONA' LYNN THOMPSON, FPSA, EPSA (USA): 'DANCING EGRETS' | 248       |
| JUDGE'S CHOICE                                                                                                          |           |
| CHRISTINE HADFIELD (UNITED KINGDOM): 'BEARDED TIT COLLECTING NESTING'                                                   | 109       |
| G. MARGARET HENNES (USA): 'LAKE NDUTU TRAFFIC'                                                                          | 116       |
| LAKSHITHA KARUNARATHNA (SRI LANKA): 'EYE IN THE WOOD'                                                                   | 136       |
| SECTION NATURE WILDLIFE                                                                                                 |           |
|                                                                                                                         | Page      |
| PSA BEST OF SHOW GOLD                                                                                                   | 40        |
| SERGEY AGAPOV (RUSSIAN FEDERATION): 'IN THE VASTNESS OF ARCTIC'                                                         | 13        |
| CVDCC GOLD                                                                                                              | 000       |
| ALEXEY SULOEV (RUSSIAN FEDERATION): 'LONELINESS - ANTARCTICA'                                                           | 239       |
| CVDCC SILVER                                                                                                            | 4.4       |
| SERGEY AGAPOV (RUSSIAN FEDERATION): 'THE GREAT MIGRATION OF WILDEBEEST 2'                                               | 14<br>283 |
| GRAEME WATSON, EPSA (AUSTRALIA): 'CRESTED TERN SHAKING WATER 1' CVDCC BRONZE                                            | 200       |
|                                                                                                                         | 139       |
| LAKSHITHA KARUNARATHNA (SRI LANKA): 'QUARREL' FRAN MACDONALD (USA): 'ATTENTIVE PLOVER MOM'                              | 174       |
| ERIK ROSENGREN, APSA, PPSA (USA): 'SHOWING OFF-SNOWY EGRET'                                                             | 214       |
| JUDGE'S CHOICE                                                                                                          |           |
| WEI FU (CANADA): 'IT IS MINE'                                                                                           | 89        |
| WOLFGANG KAEDING, GMPSA (GERMANY): 'ATTACK FROM BEHIND'                                                                 | 132       |
| GRAEME WATSON, EPSA (AUSTRALIA): 'HUMPBACK WHALE CALF BREACHING'                                                        | 286       |

#### NATURE DIVISION ACCEPTANCES INDEX

|                                                       | Page |                                    | Page |
|-------------------------------------------------------|------|------------------------------------|------|
| AGAPOV, SERGEY (RUSSIAN FEDERATION)                   |      | NG GOLDEN EAGLE FIGHTING 01        | 40   |
| NG A LARGE MIGRATION OF WILDEBEEST (CVDCC SILVER)     | 9    | NG GOLDEN EAGLE FIGHTING 03        | 41   |
| NW A LARGE MIGRATION OF WILDEBEEST 2 (HM)             | 10   | CLEGG, RONALD (USA)                |      |
| NG FAMILY JUMP (CVDCC BRONZE)                         | 11   | NG LOTUS                           | 42   |
| NG HIPPOS IN ITS ELEMENT                              | 12   | CLOSE, CARL, EPSA (USA)            |      |
| NW IN THE VASTNESS OF ARCTIC (PSA BEST OF SHOW GOLD)  | 13   | NG DATURA SEED POD                 | 43   |
| NW THE GREAT MIGRATION OF WILDEBEEST 2 (CVDCC SILVER) | 14   | NG HORNWORM CATTERPILLAR           | 44   |
| AL-MUSHAIFRI, ABDULLA (QATAR)                         |      | CRANTZ, SANDRA (USA)               |      |
| NG AFTER THE RAIN                                     | 15   | NW CROC MAY HAVE TO SHARE          | 45   |
| NG DESERTLINES (HM)                                   | 16   | NW LEARNING TO HUNT                | 46   |
| ALBRECHT, URS, EPSA (SWITZERLAND)                     |      | NG RED FOX PAIR                    | 47   |
| NG FLIEGE5                                            | 17   | NG RED FOX SNOW FLAKES ON COAT     | 48   |
| NG GECKO5                                             | 18   | NG SIBERIAN TIGER IN A HURRY       | 49   |
| ANAGNOSTIDIS, MARC, APSA, GMPSA (FRANCE)              |      | NG TUNDRA WOLF DROOLING            | 50   |
| NG CAPTURE DE MIGRATEUR 3                             | 19   | CURRIE, DAWN (USA)                 |      |
| NG MANTES ET PLANTAIN                                 | 20   | NG COOPERATIVE NEST BUILDLING      | 51   |
| NG PROFIL AGALYCHNIS                                  | 21   | DEGLIN, ROBERT, EPSA (BELGIUM)     |      |
| BALLARD, JANET (USA)                                  |      | NW KARMIJNRODE BIJENETERS          | 52   |
| NG ARTIC SNOWBALL (PSA BEST OF SHOW GOLD)             | 22   | DEMETER, JANOS (HUNGARY)           |      |
| BEISHKE, JOHN (USA)                                   |      | NG RUN IN THE MARSH (CVDCC BRONZE) | 53   |
| NG CARLSBAD BEACH ROCKS                               | 23   | DEVINE, BOB, MPSA (UNITED KINGDOM) |      |
| BOIKE, MARGARET, EPSA (USA)                           |      | NG CHEETAH HAS GOT FAWN            | 54   |
| NG BLUE CLIPPER ON CROTON                             | 24   | NG CHEETAH WITH 3 CUBS (HM)        | 55   |
| BORMANN, SHIRLEY, EPSA (USA)                          |      | NG KINGFISHER CAUGHT FISH (HM)     | 56   |
| NG HERON WITH FISH 7988                               | 25   | NW LION CUB ATTACKS (HM)           | 57   |
| NG LOON YODELING 7317                                 | 26   | NW OSPREY FLIES WITH FISH          | 58   |
| BUSQUETS NUELL, JORDI (SPAIN)                         |      | DIBBLE, GARY (USA)                 |      |
| NG L'ARBRE DELS ESTELS                                | 27   | NW BEE-EATER                       | 59   |
| BUSQUETS PLAJA, ALBERT (SPAIN)                        |      | NW HUMPBACK HELLO (HM)             | 60   |
| NW ATAQUE 3                                           | 28   | DOBLANDER, ROMAN, APSA (AUSTRIA)   |      |
| CARDER, NAN, APSA, MPSA (USA)                         |      | NG BERGE                           | 61   |
| NW BROWN BEAR 5913                                    | 29   | NW GRUENE MAMBAS                   | 62   |
| NW EGRET 9014 (HM)                                    | 30   | NG WINTERBACH                      | 63   |
| CHAN, DANY, MPSA (CANADA)                             |      | DUNCAN, STEVE (USA)                |      |
| NG HOSTILITY 110                                      | 31   | NG COTTONWOOD AT WHITE SANDS       | 64   |
| CHAN, TIN SANG (CANADA)                               |      | NW GREEN HERON REFLECTION          | 65   |
| NG BARRED OWL HUNTING                                 | 32   | NG SANDHILL CRANE TAKEOFF 4306     | 66   |
| NG BARRED OWL LANDING                                 | 33   | NG TWO YUCCAS ON WHITE SANDS       | 67   |
| NG FLYING BARRED OWL IN SNOW STORM                    | 34   | DUNN, JAMES (USA)                  |      |
| NG WOLF HUNTING                                       | 35   | NG PREDATOR AND PRAY               | 68   |
| CHEN, XINXIN (CHINA)                                  |      | EDWARDS, DAVID L, EPSA (WALES)     |      |
| NW FLAMINGO OF MEXICO5                                | 36   | NG ANNULATED TREE BOA              | 69   |
| CHEUNG, KOON NAM, MPSA (HONG KONG)                    |      | NG BOBCAT IN A TREE                | 70   |
| NW EAGLE CONFRONTING 11                               | 37   | NG PUMA SAFE LANDING               | 71   |
| NG GOLDEN EAGLE 02                                    | 38   | EMCH, FREDERICK (USA)              |      |
| NG GOLDEN EAGLE 02                                    |      |                                    |      |