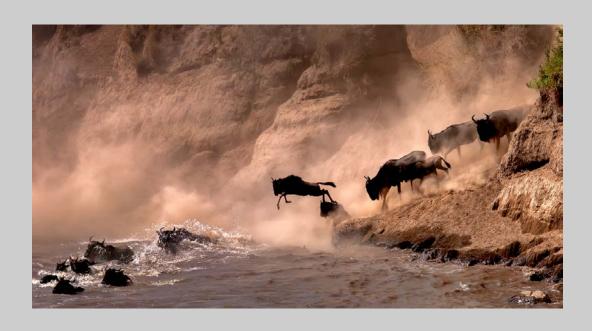

Division Chair: Lillian Roberts, DVM, DFS4C Judges

Rick Cloran, FPSA, MPSA
Ron Garrison (Retired San Diego Zoo Photographer)
Brent Paull (Nature Photo Safari Leader)

| SECTION NATURE GENERAL                                                                                                  | Page      |
|-------------------------------------------------------------------------------------------------------------------------|-----------|
| PSA BEST OF SHOW GOLD                                                                                                   |           |
| JANET BALLARD (USA): 'ARTIC SNOWBALL'                                                                                   | 22        |
| CVDCC GOLD                                                                                                              |           |
| ROGER LEEKAM (CANADA): 'COMMON LOON WITH CHICKS'                                                                        | 167       |
| CVDCC SILVER                                                                                                            |           |
| SERGEY AGAPOV (RUSSIAN FEDERATION): 'A LARGE MIGRATION OF WILDEBEEST'                                                   | 9         |
| ALEXEY SULOEV (RUSSIAN FEDERATION): 'ICELAND COLORED RIVER'                                                             | 238       |
| CVDCC BRONZE                                                                                                            |           |
| SERGEY AGAPOV (RUSSIAN FEDERATION): 'FAMILY JUMP'                                                                       | 11        |
| JANOS DEMETER (HUNGARY): 'RUN IN THE MARSH'                                                                             | 53<br>240 |
| ALEXEY SULOEV (RUSSIAN FEDERATION): 'SOMEWHERE ON MARS - USA ARIZONA' LYNN THOMPSON, FPSA, EPSA (USA): 'DANCING EGRETS' | 248       |
| JUDGE'S CHOICE                                                                                                          |           |
| CHRISTINE HADFIELD (UNITED KINGDOM): 'BEARDED TIT COLLECTING NESTING'                                                   | 109       |
| G. MARGARET HENNES (USA): 'LAKE NDUTU TRAFFIC'                                                                          | 116       |
| LAKSHITHA KARUNARATHNA (SRI LANKA): 'EYE IN THE WOOD'                                                                   | 136       |
| SECTION NATURE WILDLIFE                                                                                                 |           |
|                                                                                                                         | Page      |
| PSA BEST OF SHOW GOLD                                                                                                   | 40        |
| SERGEY AGAPOV (RUSSIAN FEDERATION): 'IN THE VASTNESS OF ARCTIC'                                                         | 13        |
| CVDCC GOLD                                                                                                              | 000       |
| ALEXEY SULOEV (RUSSIAN FEDERATION): 'LONELINESS - ANTARCTICA'                                                           | 239       |
| CVDCC SILVER                                                                                                            | 4.4       |
| SERGEY AGAPOV (RUSSIAN FEDERATION): 'THE GREAT MIGRATION OF WILDEBEEST 2'                                               | 14<br>283 |
| GRAEME WATSON, EPSA (AUSTRALIA): 'CRESTED TERN SHAKING WATER 1' CVDCC BRONZE                                            | 200       |
|                                                                                                                         | 139       |
| LAKSHITHA KARUNARATHNA (SRI LANKA): 'QUARREL' FRAN MACDONALD (USA): 'ATTENTIVE PLOVER MOM'                              | 174       |
| ERIK ROSENGREN, APSA, PPSA (USA): 'SHOWING OFF-SNOWY EGRET'                                                             | 214       |
| JUDGE'S CHOICE                                                                                                          |           |
| WEI FU (CANADA): 'IT IS MINE'                                                                                           | 89        |
| WOLFGANG KAEDING, GMPSA (GERMANY): 'ATTACK FROM BEHIND'                                                                 | 132       |
| GRAEME WATSON, EPSA (AUSTRALIA): 'HUMPBACK WHALE CALF BREACHING'                                                        | 286       |

#### NATURE DIVISION ACCEPTANCES INDEX

|                                                       | Page |                                    | Page |
|-------------------------------------------------------|------|------------------------------------|------|
| AGAPOV, SERGEY (RUSSIAN FEDERATION)                   |      | NG GOLDEN EAGLE FIGHTING 01        | 40   |
| NG A LARGE MIGRATION OF WILDEBEEST (CVDCC SILVER)     | 9    | NG GOLDEN EAGLE FIGHTING 03        | 41   |
| NW A LARGE MIGRATION OF WILDEBEEST 2 (HM)             | 10   | CLEGG, RONALD (USA)                |      |
| NG FAMILY JUMP (CVDCC BRONZE)                         | 11   | NG LOTUS                           | 42   |
| NG HIPPOS IN ITS ELEMENT                              | 12   | CLOSE, CARL, EPSA (USA)            |      |
| NW IN THE VASTNESS OF ARCTIC (PSA BEST OF SHOW GOLD)  | 13   | NG DATURA SEED POD                 | 43   |
| NW THE GREAT MIGRATION OF WILDEBEEST 2 (CVDCC SILVER) | 14   | NG HORNWORM CATTERPILLAR           | 44   |
| AL-MUSHAIFRI, ABDULLA (QATAR)                         |      | CRANTZ, SANDRA (USA)               |      |
| NG AFTER THE RAIN                                     | 15   | NW CROC MAY HAVE TO SHARE          | 45   |
| NG DESERTLINES (HM)                                   | 16   | NW LEARNING TO HUNT                | 46   |
| ALBRECHT, URS, EPSA (SWITZERLAND)                     |      | NG RED FOX PAIR                    | 47   |
| NG FLIEGE5                                            | 17   | NG RED FOX SNOW FLAKES ON COAT     | 48   |
| NG GECKO5                                             | 18   | NG SIBERIAN TIGER IN A HURRY       | 49   |
| ANAGNOSTIDIS, MARC, APSA, GMPSA (FRANCE)              |      | NG TUNDRA WOLF DROOLING            | 50   |
| NG CAPTURE DE MIGRATEUR 3                             | 19   | CURRIE, DAWN (USA)                 |      |
| NG MANTES ET PLANTAIN                                 | 20   | NG COOPERATIVE NEST BUILDLING      | 51   |
| NG PROFIL AGALYCHNIS                                  | 21   | DEGLIN, ROBERT, EPSA (BELGIUM)     |      |
| BALLARD, JANET (USA)                                  |      | NW KARMIJNRODE BIJENETERS          | 52   |
| NG ARTIC SNOWBALL (PSA BEST OF SHOW GOLD)             | 22   | DEMETER, JANOS (HUNGARY)           |      |
| BEISHKE, JOHN (USA)                                   |      | NG RUN IN THE MARSH (CVDCC BRONZE) | 53   |
| NG CARLSBAD BEACH ROCKS                               | 23   | DEVINE, BOB, MPSA (UNITED KINGDOM) |      |
| BOIKE, MARGARET, EPSA (USA)                           |      | NG CHEETAH HAS GOT FAWN            | 54   |
| NG BLUE CLIPPER ON CROTON                             | 24   | NG CHEETAH WITH 3 CUBS (HM)        | 55   |
| BORMANN, SHIRLEY, EPSA (USA)                          |      | NG KINGFISHER CAUGHT FISH (HM)     | 56   |
| NG HERON WITH FISH 7988                               | 25   | NW LION CUB ATTACKS (HM)           | 57   |
| NG LOON YODELING 7317                                 | 26   | NW OSPREY FLIES WITH FISH          | 58   |
| BUSQUETS NUELL, JORDI (SPAIN)                         |      | DIBBLE, GARY (USA)                 |      |
| NG L'ARBRE DELS ESTELS                                | 27   | NW BEE-EATER                       | 59   |
| BUSQUETS PLAJA, ALBERT (SPAIN)                        |      | NW HUMPBACK HELLO (HM)             | 60   |
| NW ATAQUE 3                                           | 28   | DOBLANDER, ROMAN, APSA (AUSTRIA)   |      |
| CARDER, NAN, APSA, MPSA (USA)                         |      | NG BERGE                           | 61   |
| NW BROWN BEAR 5913                                    | 29   | NW GRUENE MAMBAS                   | 62   |
| NW EGRET 9014 (HM)                                    | 30   | NG WINTERBACH                      | 63   |
| CHAN, DANY, MPSA (CANADA)                             |      | DUNCAN, STEVE (USA)                |      |
| NG HOSTILITY 110                                      | 31   | NG COTTONWOOD AT WHITE SANDS       | 64   |
| CHAN, TIN SANG (CANADA)                               |      | NW GREEN HERON REFLECTION          | 65   |
| NG BARRED OWL HUNTING                                 | 32   | NG SANDHILL CRANE TAKEOFF 4306     | 66   |
| NG BARRED OWL LANDING                                 | 33   | NG TWO YUCCAS ON WHITE SANDS       | 67   |
| NG FLYING BARRED OWL IN SNOW STORM                    | 34   | DUNN, JAMES (USA)                  |      |
| NG WOLF HUNTING                                       | 35   | NG PREDATOR AND PRAY               | 68   |
| CHEN, XINXIN (CHINA)                                  |      | EDWARDS, DAVID L, EPSA (WALES)     |      |
| NW FLAMINGO OF MEXICO5                                | 36   | NG ANNULATED TREE BOA              | 69   |
| CHEUNG, KOON NAM, MPSA (HONG KONG)                    |      | NG BOBCAT IN A TREE                | 70   |
| NW EAGLE CONFRONTING 11                               | 37   | NG PUMA SAFE LANDING               | 71   |
| NG GOLDEN EAGLE 02                                    | 38   | EMCH, FREDERICK (USA)              |      |
| NG GOLDEN EAGLE 02                                    |      |                                    |      |