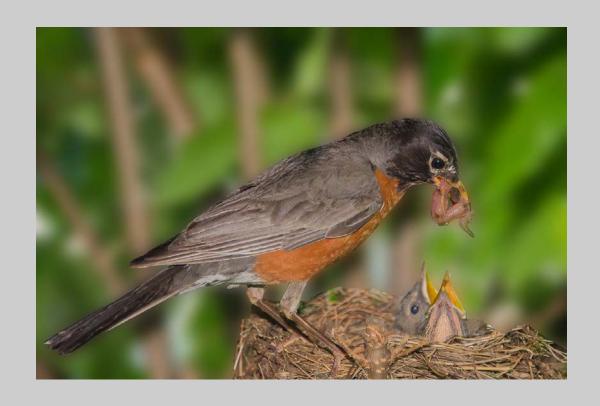

Division Chair: Lillian Roberts, DVM, DFS4C Judges

Rick Cloran, FPSA, MPSA
Ron Garrison (Retired San Diego Zoo Photographer)
Brent Paull (Nature Photo Safari Leader)

| SECTION NATURE GENERAL                                                                                                  | Page      |
|-------------------------------------------------------------------------------------------------------------------------|-----------|
| PSA BEST OF SHOW GOLD                                                                                                   |           |
| JANET BALLARD (USA): 'ARTIC SNOWBALL'                                                                                   | 22        |
| CVDCC GOLD                                                                                                              |           |
| ROGER LEEKAM (CANADA): 'COMMON LOON WITH CHICKS'                                                                        | 167       |
| CVDCC SILVER                                                                                                            |           |
| SERGEY AGAPOV (RUSSIAN FEDERATION): 'A LARGE MIGRATION OF WILDEBEEST'                                                   | 9         |
| ALEXEY SULOEV (RUSSIAN FEDERATION): 'ICELAND COLORED RIVER'                                                             | 238       |
| CVDCC BRONZE                                                                                                            |           |
| SERGEY AGAPOV (RUSSIAN FEDERATION): 'FAMILY JUMP'                                                                       | 11        |
| JANOS DEMETER (HUNGARY): 'RUN IN THE MARSH'                                                                             | 53<br>240 |
| ALEXEY SULOEV (RUSSIAN FEDERATION): 'SOMEWHERE ON MARS - USA ARIZONA' LYNN THOMPSON, FPSA, EPSA (USA): 'DANCING EGRETS' | 248       |
| JUDGE'S CHOICE                                                                                                          |           |
| CHRISTINE HADFIELD (UNITED KINGDOM): 'BEARDED TIT COLLECTING NESTING'                                                   | 109       |
| G. MARGARET HENNES (USA): 'LAKE NDUTU TRAFFIC'                                                                          | 116       |
| LAKSHITHA KARUNARATHNA (SRI LANKA): 'EYE IN THE WOOD'                                                                   | 136       |
| SECTION NATURE WILDLIFE                                                                                                 |           |
|                                                                                                                         | Page      |
| PSA BEST OF SHOW GOLD                                                                                                   | 40        |
| SERGEY AGAPOV (RUSSIAN FEDERATION): 'IN THE VASTNESS OF ARCTIC'                                                         | 13        |
| CVDCC GOLD                                                                                                              | 000       |
| ALEXEY SULOEV (RUSSIAN FEDERATION): 'LONELINESS - ANTARCTICA'                                                           | 239       |
| CVDCC SILVER                                                                                                            | 4.4       |
| SERGEY AGAPOV (RUSSIAN FEDERATION): 'THE GREAT MIGRATION OF WILDEBEEST 2'                                               | 14<br>283 |
| GRAEME WATSON, EPSA (AUSTRALIA): 'CRESTED TERN SHAKING WATER 1' CVDCC BRONZE                                            | 200       |
|                                                                                                                         | 139       |
| LAKSHITHA KARUNARATHNA (SRI LANKA): 'QUARREL' FRAN MACDONALD (USA): 'ATTENTIVE PLOVER MOM'                              | 174       |
| ERIK ROSENGREN, APSA, PPSA (USA): 'SHOWING OFF-SNOWY EGRET'                                                             | 214       |
| JUDGE'S CHOICE                                                                                                          |           |
| WEI FU (CANADA): 'IT IS MINE'                                                                                           | 89        |
| WOLFGANG KAEDING, GMPSA (GERMANY): 'ATTACK FROM BEHIND'                                                                 | 132       |
| GRAEME WATSON, EPSA (AUSTRALIA): 'HUMPBACK WHALE CALF BREACHING'                                                        | 286       |