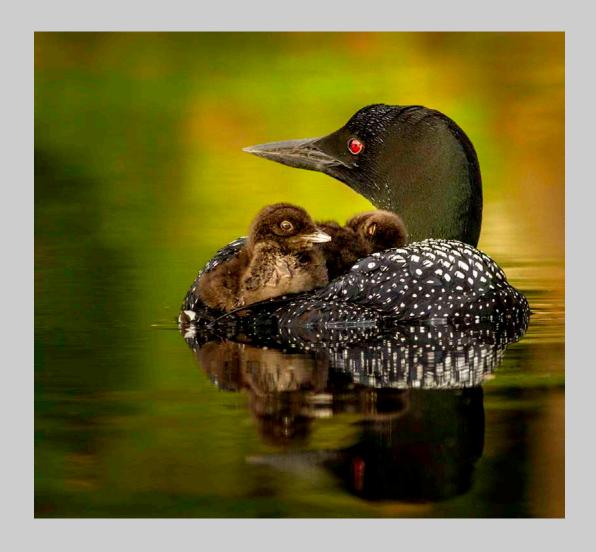

Division Chair: Lillian Roberts, DVM, DFS4C Judges

Rick Cloran, FPSA, MPSA
Ron Garrison (Retired San Diego Zoo Photographer)
Brent Paull (Nature Photo Safari Leader)

| SECTION NATURE GENERAL                                                                                                  | Page      |
|-------------------------------------------------------------------------------------------------------------------------|-----------|
| PSA BEST OF SHOW GOLD                                                                                                   |           |
| JANET BALLARD (USA): 'ARTIC SNOWBALL'                                                                                   | 22        |
| CVDCC GOLD                                                                                                              |           |
| ROGER LEEKAM (CANADA): 'COMMON LOON WITH CHICKS'                                                                        | 167       |
| CVDCC SILVER                                                                                                            |           |
| SERGEY AGAPOV (RUSSIAN FEDERATION): 'A LARGE MIGRATION OF WILDEBEEST'                                                   | 9         |
| ALEXEY SULOEV (RUSSIAN FEDERATION): 'ICELAND COLORED RIVER'                                                             | 238       |
| CVDCC BRONZE                                                                                                            |           |
| SERGEY AGAPOV (RUSSIAN FEDERATION): 'FAMILY JUMP'                                                                       | 11        |
| JANOS DEMETER (HUNGARY): 'RUN IN THE MARSH'                                                                             | 53<br>240 |
| ALEXEY SULOEV (RUSSIAN FEDERATION): 'SOMEWHERE ON MARS - USA ARIZONA' LYNN THOMPSON, FPSA, EPSA (USA): 'DANCING EGRETS' | 248       |
| JUDGE'S CHOICE                                                                                                          |           |
| CHRISTINE HADFIELD (UNITED KINGDOM): 'BEARDED TIT COLLECTING NESTING'                                                   | 109       |
| G. MARGARET HENNES (USA): 'LAKE NDUTU TRAFFIC'                                                                          | 116       |
| LAKSHITHA KARUNARATHNA (SRI LANKA): 'EYE IN THE WOOD'                                                                   | 136       |
| SECTION NATURE WILDLIFE                                                                                                 |           |
|                                                                                                                         | Page      |
| PSA BEST OF SHOW GOLD                                                                                                   | 40        |
| SERGEY AGAPOV (RUSSIAN FEDERATION): 'IN THE VASTNESS OF ARCTIC'                                                         | 13        |
| CVDCC GOLD                                                                                                              | 000       |
| ALEXEY SULOEV (RUSSIAN FEDERATION): 'LONELINESS - ANTARCTICA'                                                           | 239       |
| CVDCC SILVER                                                                                                            | 4.4       |
| SERGEY AGAPOV (RUSSIAN FEDERATION): 'THE GREAT MIGRATION OF WILDEBEEST 2'                                               | 14<br>283 |
| GRAEME WATSON, EPSA (AUSTRALIA): 'CRESTED TERN SHAKING WATER 1' CVDCC BRONZE                                            | 200       |
|                                                                                                                         | 139       |
| LAKSHITHA KARUNARATHNA (SRI LANKA): 'QUARREL' FRAN MACDONALD (USA): 'ATTENTIVE PLOVER MOM'                              | 174       |
| ERIK ROSENGREN, APSA, PPSA (USA): 'SHOWING OFF-SNOWY EGRET'                                                             | 214       |
| JUDGE'S CHOICE                                                                                                          |           |
| WEI FU (CANADA): 'IT IS MINE'                                                                                           | 89        |
| WOLFGANG KAEDING, GMPSA (GERMANY): 'ATTACK FROM BEHIND'                                                                 | 132       |
| GRAEME WATSON, EPSA (AUSTRALIA): 'HUMPBACK WHALE CALF BREACHING'                                                        | 286       |