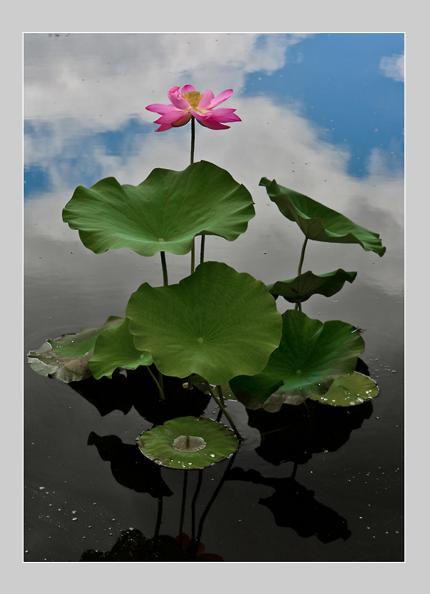

#### NATURE DIVISION ACCEPTANCES INDEX

|                                                       | Page |                                    | Page |
|-------------------------------------------------------|------|------------------------------------|------|
| AGAPOV, SERGEY (RUSSIAN FEDERATION)                   |      | NG GOLDEN EAGLE FIGHTING 01        | 40   |
| NG A LARGE MIGRATION OF WILDEBEEST (CVDCC SILVER)     | 9    | NG GOLDEN EAGLE FIGHTING 03        | 41   |
| NW A LARGE MIGRATION OF WILDEBEEST 2 (HM)             | 10   | CLEGG, RONALD (USA)                |      |
| NG FAMILY JUMP (CVDCC BRONZE)                         | 11   | NG LOTUS                           | 42   |
| NG HIPPOS IN ITS ELEMENT                              | 12   | CLOSE, CARL, EPSA (USA)            |      |
| NW IN THE VASTNESS OF ARCTIC (PSA BEST OF SHOW GOLD)  | 13   | NG DATURA SEED POD                 | 43   |
| NW THE GREAT MIGRATION OF WILDEBEEST 2 (CVDCC SILVER) | 14   | NG HORNWORM CATTERPILLAR           | 44   |
| AL-MUSHAIFRI, ABDULLA (QATAR)                         |      | CRANTZ, SANDRA (USA)               |      |
| NG AFTER THE RAIN                                     | 15   | NW CROC MAY HAVE TO SHARE          | 45   |
| NG DESERTLINES (HM)                                   | 16   | NW LEARNING TO HUNT                | 46   |
| ALBRECHT, URS, EPSA (SWITZERLAND)                     |      | NG RED FOX PAIR                    | 47   |
| NG FLIEGE5                                            | 17   | NG RED FOX SNOW FLAKES ON COAT     | 48   |
| NG GECKO5                                             | 18   | NG SIBERIAN TIGER IN A HURRY       | 49   |
| ANAGNOSTIDIS, MARC, APSA, GMPSA (FRANCE)              |      | NG TUNDRA WOLF DROOLING            | 50   |
| NG CAPTURE DE MIGRATEUR 3                             | 19   | CURRIE, DAWN (USA)                 |      |
| NG MANTES ET PLANTAIN                                 | 20   | NG COOPERATIVE NEST BUILDLING      | 51   |
| NG PROFIL AGALYCHNIS                                  | 21   | DEGLIN, ROBERT, EPSA (BELGIUM)     |      |
| BALLARD, JANET (USA)                                  |      | NW KARMIJNRODE BIJENETERS          | 52   |
| NG ARTIC SNOWBALL (PSA BEST OF SHOW GOLD)             | 22   | DEMETER, JANOS (HUNGARY)           |      |
| BEISHKE, JOHN (USA)                                   |      | NG RUN IN THE MARSH (CVDCC BRONZE) | 53   |
| NG CARLSBAD BEACH ROCKS                               | 23   | DEVINE, BOB, MPSA (UNITED KINGDOM) |      |
| BOIKE, MARGARET, EPSA (USA)                           |      | NG CHEETAH HAS GOT FAWN            | 54   |
| NG BLUE CLIPPER ON CROTON                             | 24   | NG CHEETAH WITH 3 CUBS (HM)        | 55   |
| BORMANN, SHIRLEY, EPSA (USA)                          |      | NG KINGFISHER CAUGHT FISH (HM)     | 56   |
| NG HERON WITH FISH 7988                               | 25   | NW LION CUB ATTACKS (HM)           | 57   |
| NG LOON YODELING 7317                                 | 26   | NW OSPREY FLIES WITH FISH          | 58   |
| BUSQUETS NUELL, JORDI (SPAIN)                         |      | DIBBLE, GARY (USA)                 |      |
| NG L'ARBRE DELS ESTELS                                | 27   | NW BEE-EATER                       | 59   |
| BUSQUETS PLAJA, ALBERT (SPAIN)                        |      | NW HUMPBACK HELLO (HM)             | 60   |
| NW ATAQUE 3                                           | 28   | DOBLANDER, ROMAN, APSA (AUSTRIA)   |      |
| CARDER, NAN, APSA, MPSA (USA)                         |      | NG BERGE                           | 61   |
| NW BROWN BEAR 5913                                    | 29   | NW GRUENE MAMBAS                   | 62   |
| NW EGRET 9014 (HM)                                    | 30   | NG WINTERBACH                      | 63   |
| CHAN, DANY, MPSA (CANADA)                             |      | DUNCAN, STEVE (USA)                |      |
| NG HOSTILITY 110                                      | 31   | NG COTTONWOOD AT WHITE SANDS       | 64   |
| CHAN, TIN SANG (CANADA)                               |      | NW GREEN HERON REFLECTION          | 65   |
| NG BARRED OWL HUNTING                                 | 32   | NG SANDHILL CRANE TAKEOFF 4306     | 66   |
| NG BARRED OWL LANDING                                 | 33   | NG TWO YUCCAS ON WHITE SANDS       | 67   |
| NG FLYING BARRED OWL IN SNOW STORM                    | 34   | DUNN, JAMES (USA)                  |      |
| NG WOLF HUNTING                                       | 35   | NG PREDATOR AND PRAY               | 68   |
| CHEN, XINXIN (CHINA)                                  |      | EDWARDS, DAVID L, EPSA (WALES)     |      |
| NW FLAMINGO OF MEXICO5                                | 36   | NG ANNULATED TREE BOA              | 69   |
| CHEUNG, KOON NAM, MPSA (HONG KONG)                    |      | NG BOBCAT IN A TREE                | 70   |
| NW EAGLE CONFRONTING 11                               | 37   | NG PUMA SAFE LANDING               | 71   |
| NG GOLDEN EAGLE 02                                    | 38   | EMCH, FREDERICK (USA)              |      |
| NG GOLDEN EAGLE 02                                    |      |                                    |      |