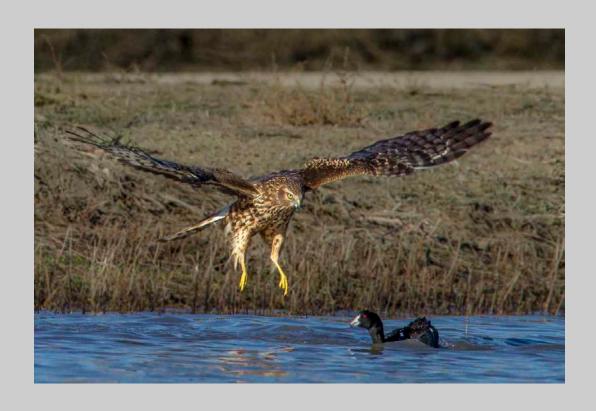

Division Chair: Lillian Roberts, DVM, DFS4C Judges

Rick Cloran, FPSA, MPSA
Ron Garrison (Retired San Diego Zoo Photographer)
Brent Paull (Nature Photo Safari Leader)

| SECTION NATURE GENERAL                                                                                                  | Page      |
|-------------------------------------------------------------------------------------------------------------------------|-----------|
| PSA BEST OF SHOW GOLD                                                                                                   |           |
| JANET BALLARD (USA): 'ARTIC SNOWBALL'                                                                                   | 22        |
| CVDCC GOLD                                                                                                              |           |
| ROGER LEEKAM (CANADA): 'COMMON LOON WITH CHICKS'                                                                        | 167       |
| CVDCC SILVER                                                                                                            |           |
| SERGEY AGAPOV (RUSSIAN FEDERATION): 'A LARGE MIGRATION OF WILDEBEEST'                                                   | 9         |
| ALEXEY SULOEV (RUSSIAN FEDERATION): 'ICELAND COLORED RIVER'                                                             | 238       |
| CVDCC BRONZE                                                                                                            |           |
| SERGEY AGAPOV (RUSSIAN FEDERATION): 'FAMILY JUMP'                                                                       | 11        |
| JANOS DEMETER (HUNGARY): 'RUN IN THE MARSH'                                                                             | 53<br>240 |
| ALEXEY SULOEV (RUSSIAN FEDERATION): 'SOMEWHERE ON MARS - USA ARIZONA' LYNN THOMPSON, FPSA, EPSA (USA): 'DANCING EGRETS' | 248       |
| JUDGE'S CHOICE                                                                                                          |           |
| CHRISTINE HADFIELD (UNITED KINGDOM): 'BEARDED TIT COLLECTING NESTING'                                                   | 109       |
| G. MARGARET HENNES (USA): 'LAKE NDUTU TRAFFIC'                                                                          | 116       |
| LAKSHITHA KARUNARATHNA (SRI LANKA): 'EYE IN THE WOOD'                                                                   | 136       |
| SECTION NATURE WILDLIFE                                                                                                 |           |
|                                                                                                                         | Page      |
| PSA BEST OF SHOW GOLD                                                                                                   | 40        |
| SERGEY AGAPOV (RUSSIAN FEDERATION): 'IN THE VASTNESS OF ARCTIC'                                                         | 13        |
| CVDCC GOLD                                                                                                              | 000       |
| ALEXEY SULOEV (RUSSIAN FEDERATION): 'LONELINESS - ANTARCTICA'                                                           | 239       |
| CVDCC SILVER                                                                                                            | 4.4       |
| SERGEY AGAPOV (RUSSIAN FEDERATION): 'THE GREAT MIGRATION OF WILDEBEEST 2'                                               | 14<br>283 |
| GRAEME WATSON, EPSA (AUSTRALIA): 'CRESTED TERN SHAKING WATER 1' CVDCC BRONZE                                            | 200       |
|                                                                                                                         | 139       |
| LAKSHITHA KARUNARATHNA (SRI LANKA): 'QUARREL' FRAN MACDONALD (USA): 'ATTENTIVE PLOVER MOM'                              | 174       |
| ERIK ROSENGREN, APSA, PPSA (USA): 'SHOWING OFF-SNOWY EGRET'                                                             | 214       |
| JUDGE'S CHOICE                                                                                                          |           |
| WEI FU (CANADA): 'IT IS MINE'                                                                                           | 89        |
| WOLFGANG KAEDING, GMPSA (GERMANY): 'ATTACK FROM BEHIND'                                                                 | 132       |
| GRAEME WATSON, EPSA (AUSTRALIA): 'HUMPBACK WHALE CALF BREACHING'                                                        | 286       |