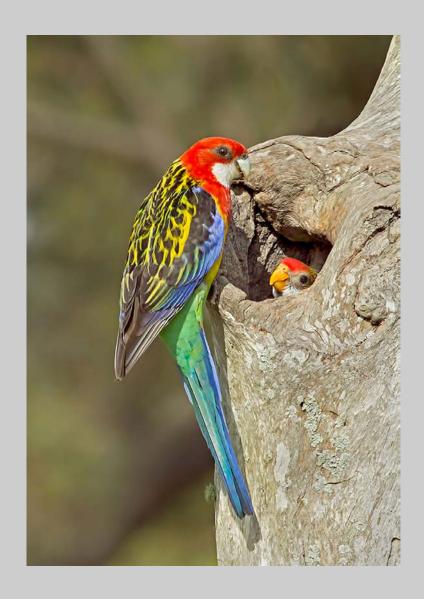

#### NATURE DIVISION ACCEPTANCES INDEX

|                                                       | Page |                                    | Page |
|-------------------------------------------------------|------|------------------------------------|------|
| AGAPOV, SERGEY (RUSSIAN FEDERATION)                   |      | NG GOLDEN EAGLE FIGHTING 01        | 40   |
| NG A LARGE MIGRATION OF WILDEBEEST (CVDCC SILVER)     | 9    | NG GOLDEN EAGLE FIGHTING 03        | 41   |
| NW A LARGE MIGRATION OF WILDEBEEST 2 (HM)             | 10   | CLEGG, RONALD (USA)                |      |
| NG FAMILY JUMP (CVDCC BRONZE)                         | 11   | NG LOTUS                           | 42   |
| NG HIPPOS IN ITS ELEMENT                              | 12   | CLOSE, CARL, EPSA (USA)            |      |
| NW IN THE VASTNESS OF ARCTIC (PSA BEST OF SHOW GOLD)  | 13   | NG DATURA SEED POD                 | 43   |
| NW THE GREAT MIGRATION OF WILDEBEEST 2 (CVDCC SILVER) | 14   | NG HORNWORM CATTERPILLAR           | 44   |
| AL-MUSHAIFRI, ABDULLA (QATAR)                         |      | CRANTZ, SANDRA (USA)               |      |
| NG AFTER THE RAIN                                     | 15   | NW CROC MAY HAVE TO SHARE          | 45   |
| NG DESERTLINES (HM)                                   | 16   | NW LEARNING TO HUNT                | 46   |
| ALBRECHT, URS, EPSA (SWITZERLAND)                     |      | NG RED FOX PAIR                    | 47   |
| NG FLIEGE5                                            | 17   | NG RED FOX SNOW FLAKES ON COAT     | 48   |
| NG GECKO5                                             | 18   | NG SIBERIAN TIGER IN A HURRY       | 49   |
| ANAGNOSTIDIS, MARC, APSA, GMPSA (FRANCE)              |      | NG TUNDRA WOLF DROOLING            | 50   |
| NG CAPTURE DE MIGRATEUR 3                             | 19   | CURRIE, DAWN (USA)                 |      |
| NG MANTES ET PLANTAIN                                 | 20   | NG COOPERATIVE NEST BUILDLING      | 51   |
| NG PROFIL AGALYCHNIS                                  | 21   | DEGLIN, ROBERT, EPSA (BELGIUM)     |      |
| BALLARD, JANET (USA)                                  |      | NW KARMIJNRODE BIJENETERS          | 52   |
| NG ARTIC SNOWBALL (PSA BEST OF SHOW GOLD)             | 22   | DEMETER, JANOS (HUNGARY)           |      |
| BEISHKE, JOHN (USA)                                   |      | NG RUN IN THE MARSH (CVDCC BRONZE) | 53   |
| NG CARLSBAD BEACH ROCKS                               | 23   | DEVINE, BOB, MPSA (UNITED KINGDOM) |      |
| BOIKE, MARGARET, EPSA (USA)                           |      | NG CHEETAH HAS GOT FAWN            | 54   |
| NG BLUE CLIPPER ON CROTON                             | 24   | NG CHEETAH WITH 3 CUBS (HM)        | 55   |
| BORMANN, SHIRLEY, EPSA (USA)                          |      | NG KINGFISHER CAUGHT FISH (HM)     | 56   |
| NG HERON WITH FISH 7988                               | 25   | NW LION CUB ATTACKS (HM)           | 57   |
| NG LOON YODELING 7317                                 | 26   | NW OSPREY FLIES WITH FISH          | 58   |
| BUSQUETS NUELL, JORDI (SPAIN)                         |      | DIBBLE, GARY (USA)                 |      |
| NG L'ARBRE DELS ESTELS                                | 27   | NW BEE-EATER                       | 59   |
| BUSQUETS PLAJA, ALBERT (SPAIN)                        |      | NW HUMPBACK HELLO (HM)             | 60   |
| NW ATAQUE 3                                           | 28   | DOBLANDER, ROMAN, APSA (AUSTRIA)   |      |
| CARDER, NAN, APSA, MPSA (USA)                         |      | NG BERGE                           | 61   |
| NW BROWN BEAR 5913                                    | 29   | NW GRUENE MAMBAS                   | 62   |
| NW EGRET 9014 (HM)                                    | 30   | NG WINTERBACH                      | 63   |
| CHAN, DANY, MPSA (CANADA)                             |      | DUNCAN, STEVE (USA)                |      |
| NG HOSTILITY 110                                      | 31   | NG COTTONWOOD AT WHITE SANDS       | 64   |
| CHAN, TIN SANG (CANADA)                               |      | NW GREEN HERON REFLECTION          | 65   |
| NG BARRED OWL HUNTING                                 | 32   | NG SANDHILL CRANE TAKEOFF 4306     | 66   |
| NG BARRED OWL LANDING                                 | 33   | NG TWO YUCCAS ON WHITE SANDS       | 67   |
| NG FLYING BARRED OWL IN SNOW STORM                    | 34   | DUNN, JAMES (USA)                  |      |
| NG WOLF HUNTING                                       | 35   | NG PREDATOR AND PRAY               | 68   |
| CHEN, XINXIN (CHINA)                                  |      | EDWARDS, DAVID L, EPSA (WALES)     |      |
| NW FLAMINGO OF MEXICO5                                | 36   | NG ANNULATED TREE BOA              | 69   |
| CHEUNG, KOON NAM, MPSA (HONG KONG)                    |      | NG BOBCAT IN A TREE                | 70   |
| NW EAGLE CONFRONTING 11                               | 37   | NG PUMA SAFE LANDING               | 71   |
| NG GOLDEN EAGLE 02                                    | 38   | EMCH, FREDERICK (USA)              |      |
| NG GOLDEN EAGLE 02                                    |      |                                    |      |