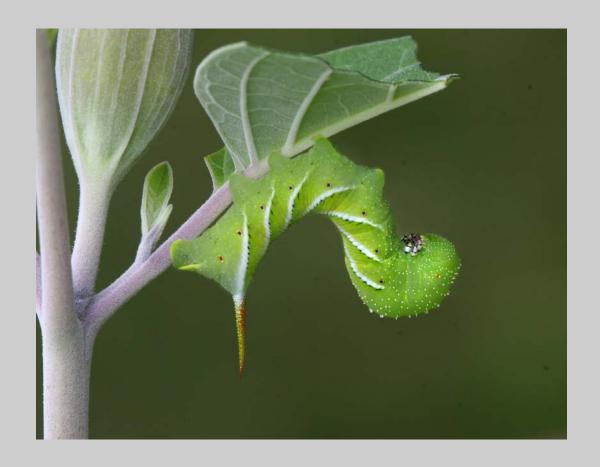

#### NATURE DIVISION ACCEPTANCES INDEX

|                                                       | Page |                                    | Page |
|-------------------------------------------------------|------|------------------------------------|------|
| AGAPOV, SERGEY (RUSSIAN FEDERATION)                   |      | NG GOLDEN EAGLE FIGHTING 01        | 40   |
| NG A LARGE MIGRATION OF WILDEBEEST (CVDCC SILVER)     | 9    | NG GOLDEN EAGLE FIGHTING 03        | 41   |
| NW A LARGE MIGRATION OF WILDEBEEST 2 (HM)             | 10   | CLEGG, RONALD (USA)                |      |
| NG FAMILY JUMP (CVDCC BRONZE)                         | 11   | NG LOTUS                           | 42   |
| NG HIPPOS IN ITS ELEMENT                              | 12   | CLOSE, CARL, EPSA (USA)            |      |
| NW IN THE VASTNESS OF ARCTIC (PSA BEST OF SHOW GOLD)  | 13   | NG DATURA SEED POD                 | 43   |
| NW THE GREAT MIGRATION OF WILDEBEEST 2 (CVDCC SILVER) | 14   | NG HORNWORM CATTERPILLAR           | 44   |
| AL-MUSHAIFRI, ABDULLA (QATAR)                         |      | CRANTZ, SANDRA (USA)               |      |
| NG AFTER THE RAIN                                     | 15   | NW CROC MAY HAVE TO SHARE          | 45   |
| NG DESERTLINES (HM)                                   | 16   | NW LEARNING TO HUNT                | 46   |
| ALBRECHT, URS, EPSA (SWITZERLAND)                     |      | NG RED FOX PAIR                    | 47   |
| NG FLIEGE5                                            | 17   | NG RED FOX SNOW FLAKES ON COAT     | 48   |
| NG GECKO5                                             | 18   | NG SIBERIAN TIGER IN A HURRY       | 49   |
| ANAGNOSTIDIS, MARC, APSA, GMPSA (FRANCE)              |      | NG TUNDRA WOLF DROOLING            | 50   |
| NG CAPTURE DE MIGRATEUR 3                             | 19   | CURRIE, DAWN (USA)                 |      |
| NG MANTES ET PLANTAIN                                 | 20   | NG COOPERATIVE NEST BUILDLING      | 51   |
| NG PROFIL AGALYCHNIS                                  | 21   | DEGLIN, ROBERT, EPSA (BELGIUM)     |      |
| BALLARD, JANET (USA)                                  |      | NW KARMIJNRODE BIJENETERS          | 52   |
| NG ARTIC SNOWBALL (PSA BEST OF SHOW GOLD)             | 22   | DEMETER, JANOS (HUNGARY)           |      |
| BEISHKE, JOHN (USA)                                   |      | NG RUN IN THE MARSH (CVDCC BRONZE) | 53   |
| NG CARLSBAD BEACH ROCKS                               | 23   | DEVINE, BOB, MPSA (UNITED KINGDOM) |      |
| BOIKE, MARGARET, EPSA (USA)                           |      | NG CHEETAH HAS GOT FAWN            | 54   |
| NG BLUE CLIPPER ON CROTON                             | 24   | NG CHEETAH WITH 3 CUBS (HM)        | 55   |
| BORMANN, SHIRLEY, EPSA (USA)                          |      | NG KINGFISHER CAUGHT FISH (HM)     | 56   |
| NG HERON WITH FISH 7988                               | 25   | NW LION CUB ATTACKS (HM)           | 57   |
| NG LOON YODELING 7317                                 | 26   | NW OSPREY FLIES WITH FISH          | 58   |
| BUSQUETS NUELL, JORDI (SPAIN)                         |      | DIBBLE, GARY (USA)                 |      |
| NG L'ARBRE DELS ESTELS                                | 27   | NW BEE-EATER                       | 59   |
| BUSQUETS PLAJA, ALBERT (SPAIN)                        |      | NW HUMPBACK HELLO (HM)             | 60   |
| NW ATAQUE 3                                           | 28   | DOBLANDER, ROMAN, APSA (AUSTRIA)   |      |
| CARDER, NAN, APSA, MPSA (USA)                         |      | NG BERGE                           | 61   |
| NW BROWN BEAR 5913                                    | 29   | NW GRUENE MAMBAS                   | 62   |
| NW EGRET 9014 (HM)                                    | 30   | NG WINTERBACH                      | 63   |
| CHAN, DANY, MPSA (CANADA)                             |      | DUNCAN, STEVE (USA)                |      |
| NG HOSTILITY 110                                      | 31   | NG COTTONWOOD AT WHITE SANDS       | 64   |
| CHAN, TIN SANG (CANADA)                               |      | NW GREEN HERON REFLECTION          | 65   |
| NG BARRED OWL HUNTING                                 | 32   | NG SANDHILL CRANE TAKEOFF 4306     | 66   |
| NG BARRED OWL LANDING                                 | 33   | NG TWO YUCCAS ON WHITE SANDS       | 67   |
| NG FLYING BARRED OWL IN SNOW STORM                    | 34   | DUNN, JAMES (USA)                  |      |
| NG WOLF HUNTING                                       | 35   | NG PREDATOR AND PRAY               | 68   |
| CHEN, XINXIN (CHINA)                                  |      | EDWARDS, DAVID L, EPSA (WALES)     |      |
| NW FLAMINGO OF MEXICO5                                | 36   | NG ANNULATED TREE BOA              | 69   |
| CHEUNG, KOON NAM, MPSA (HONG KONG)                    |      | NG BOBCAT IN A TREE                | 70   |
| NW EAGLE CONFRONTING 11                               | 37   | NG PUMA SAFE LANDING               | 71   |
| NG GOLDEN EAGLE 02                                    | 38   | EMCH, FREDERICK (USA)              |      |
| NG GOLDEN EAGLE 02                                    |      |                                    |      |