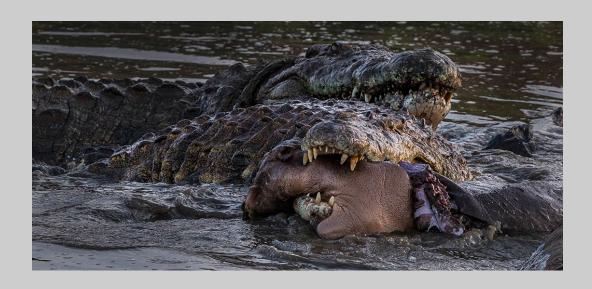

Division Chair: Lillian Roberts, DVM, DFS4C Judges

Rick Cloran, FPSA, MPSA
Ron Garrison (Retired San Diego Zoo Photographer)
Brent Paull (Nature Photo Safari Leader)

| SECTION NATURE GENERAL                                                                                                  | Page      |
|-------------------------------------------------------------------------------------------------------------------------|-----------|
| PSA BEST OF SHOW GOLD                                                                                                   |           |
| JANET BALLARD (USA): 'ARTIC SNOWBALL'                                                                                   | 22        |
| CVDCC GOLD                                                                                                              |           |
| ROGER LEEKAM (CANADA): 'COMMON LOON WITH CHICKS'                                                                        | 167       |
| CVDCC SILVER                                                                                                            |           |
| SERGEY AGAPOV (RUSSIAN FEDERATION): 'A LARGE MIGRATION OF WILDEBEEST'                                                   | 9         |
| ALEXEY SULOEV (RUSSIAN FEDERATION): 'ICELAND COLORED RIVER'                                                             | 238       |
| CVDCC BRONZE                                                                                                            |           |
| SERGEY AGAPOV (RUSSIAN FEDERATION): 'FAMILY JUMP'                                                                       | 11        |
| JANOS DEMETER (HUNGARY): 'RUN IN THE MARSH'                                                                             | 53<br>240 |
| ALEXEY SULOEV (RUSSIAN FEDERATION): 'SOMEWHERE ON MARS - USA ARIZONA' LYNN THOMPSON, FPSA, EPSA (USA): 'DANCING EGRETS' | 248       |
| JUDGE'S CHOICE                                                                                                          |           |
| CHRISTINE HADFIELD (UNITED KINGDOM): 'BEARDED TIT COLLECTING NESTING'                                                   | 109       |
| G. MARGARET HENNES (USA): 'LAKE NDUTU TRAFFIC'                                                                          | 116       |
| LAKSHITHA KARUNARATHNA (SRI LANKA): 'EYE IN THE WOOD'                                                                   | 136       |
| SECTION NATURE WILDLIFE                                                                                                 |           |
|                                                                                                                         | Page      |
| PSA BEST OF SHOW GOLD                                                                                                   | 40        |
| SERGEY AGAPOV (RUSSIAN FEDERATION): 'IN THE VASTNESS OF ARCTIC'                                                         | 13        |
| CVDCC GOLD                                                                                                              | 000       |
| ALEXEY SULOEV (RUSSIAN FEDERATION): 'LONELINESS - ANTARCTICA'                                                           | 239       |
| CVDCC SILVER                                                                                                            | 4.4       |
| SERGEY AGAPOV (RUSSIAN FEDERATION): 'THE GREAT MIGRATION OF WILDEBEEST 2'                                               | 14<br>283 |
| GRAEME WATSON, EPSA (AUSTRALIA): 'CRESTED TERN SHAKING WATER 1' CVDCC BRONZE                                            | 200       |
|                                                                                                                         | 139       |
| LAKSHITHA KARUNARATHNA (SRI LANKA): 'QUARREL' FRAN MACDONALD (USA): 'ATTENTIVE PLOVER MOM'                              | 174       |
| ERIK ROSENGREN, APSA, PPSA (USA): 'SHOWING OFF-SNOWY EGRET'                                                             | 214       |
| JUDGE'S CHOICE                                                                                                          |           |
| WEI FU (CANADA): 'IT IS MINE'                                                                                           | 89        |
| WOLFGANG KAEDING, GMPSA (GERMANY): 'ATTACK FROM BEHIND'                                                                 | 132       |
| GRAEME WATSON, EPSA (AUSTRALIA): 'HUMPBACK WHALE CALF BREACHING'                                                        | 286       |