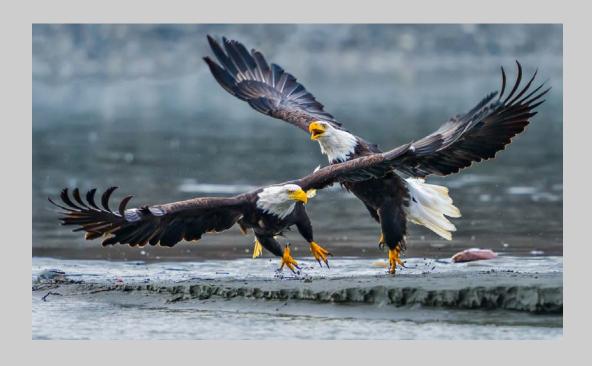

#### NATURE DIVISION ACCEPTANCES INDEX

|                                                       | Page |                                    | Page |
|-------------------------------------------------------|------|------------------------------------|------|
| AGAPOV, SERGEY (RUSSIAN FEDERATION)                   |      | NG GOLDEN EAGLE FIGHTING 01        | 40   |
| NG A LARGE MIGRATION OF WILDEBEEST (CVDCC SILVER)     | 9    | NG GOLDEN EAGLE FIGHTING 03        | 41   |
| NW A LARGE MIGRATION OF WILDEBEEST 2 (HM)             | 10   | CLEGG, RONALD (USA)                |      |
| NG FAMILY JUMP (CVDCC BRONZE)                         | 11   | NG LOTUS                           | 42   |
| NG HIPPOS IN ITS ELEMENT                              | 12   | CLOSE, CARL, EPSA (USA)            |      |
| NW IN THE VASTNESS OF ARCTIC (PSA BEST OF SHOW GOLD)  | 13   | NG DATURA SEED POD                 | 43   |
| NW THE GREAT MIGRATION OF WILDEBEEST 2 (CVDCC SILVER) | 14   | NG HORNWORM CATTERPILLAR           | 44   |
| AL-MUSHAIFRI, ABDULLA (QATAR)                         |      | CRANTZ, SANDRA (USA)               |      |
| NG AFTER THE RAIN                                     | 15   | NW CROC MAY HAVE TO SHARE          | 45   |
| NG DESERTLINES (HM)                                   | 16   | NW LEARNING TO HUNT                | 46   |
| ALBRECHT, URS, EPSA (SWITZERLAND)                     |      | NG RED FOX PAIR                    | 47   |
| NG FLIEGE5                                            | 17   | NG RED FOX SNOW FLAKES ON COAT     | 48   |
| NG GECKO5                                             | 18   | NG SIBERIAN TIGER IN A HURRY       | 49   |
| ANAGNOSTIDIS, MARC, APSA, GMPSA (FRANCE)              |      | NG TUNDRA WOLF DROOLING            | 50   |
| NG CAPTURE DE MIGRATEUR 3                             | 19   | CURRIE, DAWN (USA)                 |      |
| NG MANTES ET PLANTAIN                                 | 20   | NG COOPERATIVE NEST BUILDLING      | 51   |
| NG PROFIL AGALYCHNIS                                  | 21   | DEGLIN, ROBERT, EPSA (BELGIUM)     |      |
| BALLARD, JANET (USA)                                  |      | NW KARMIJNRODE BIJENETERS          | 52   |
| NG ARTIC SNOWBALL (PSA BEST OF SHOW GOLD)             | 22   | DEMETER, JANOS (HUNGARY)           |      |
| BEISHKE, JOHN (USA)                                   |      | NG RUN IN THE MARSH (CVDCC BRONZE) | 53   |
| NG CARLSBAD BEACH ROCKS                               | 23   | DEVINE, BOB, MPSA (UNITED KINGDOM) |      |
| BOIKE, MARGARET, EPSA (USA)                           |      | NG CHEETAH HAS GOT FAWN            | 54   |
| NG BLUE CLIPPER ON CROTON                             | 24   | NG CHEETAH WITH 3 CUBS (HM)        | 55   |
| BORMANN, SHIRLEY, EPSA (USA)                          |      | NG KINGFISHER CAUGHT FISH (HM)     | 56   |
| NG HERON WITH FISH 7988                               | 25   | NW LION CUB ATTACKS (HM)           | 57   |
| NG LOON YODELING 7317                                 | 26   | NW OSPREY FLIES WITH FISH          | 58   |
| BUSQUETS NUELL, JORDI (SPAIN)                         |      | DIBBLE, GARY (USA)                 |      |
| NG L'ARBRE DELS ESTELS                                | 27   | NW BEE-EATER                       | 59   |
| BUSQUETS PLAJA, ALBERT (SPAIN)                        |      | NW HUMPBACK HELLO (HM)             | 60   |
| NW ATAQUE 3                                           | 28   | DOBLANDER, ROMAN, APSA (AUSTRIA)   |      |
| CARDER, NAN, APSA, MPSA (USA)                         |      | NG BERGE                           | 61   |
| NW BROWN BEAR 5913                                    | 29   | NW GRUENE MAMBAS                   | 62   |
| NW EGRET 9014 (HM)                                    | 30   | NG WINTERBACH                      | 63   |
| CHAN, DANY, MPSA (CANADA)                             |      | DUNCAN, STEVE (USA)                |      |
| NG HOSTILITY 110                                      | 31   | NG COTTONWOOD AT WHITE SANDS       | 64   |
| CHAN, TIN SANG (CANADA)                               |      | NW GREEN HERON REFLECTION          | 65   |
| NG BARRED OWL HUNTING                                 | 32   | NG SANDHILL CRANE TAKEOFF 4306     | 66   |
| NG BARRED OWL LANDING                                 | 33   | NG TWO YUCCAS ON WHITE SANDS       | 67   |
| NG FLYING BARRED OWL IN SNOW STORM                    | 34   | DUNN, JAMES (USA)                  |      |
| NG WOLF HUNTING                                       | 35   | NG PREDATOR AND PRAY               | 68   |
| CHEN, XINXIN (CHINA)                                  |      | EDWARDS, DAVID L, EPSA (WALES)     |      |
| NW FLAMINGO OF MEXICO5                                | 36   | NG ANNULATED TREE BOA              | 69   |
| CHEUNG, KOON NAM, MPSA (HONG KONG)                    |      | NG BOBCAT IN A TREE                | 70   |
| NW EAGLE CONFRONTING 11                               | 37   | NG PUMA SAFE LANDING               | 71   |
| NG GOLDEN EAGLE 02                                    | 38   | EMCH, FREDERICK (USA)              |      |
| NG GOLDEN EAGLE 02                                    |      |                                    |      |