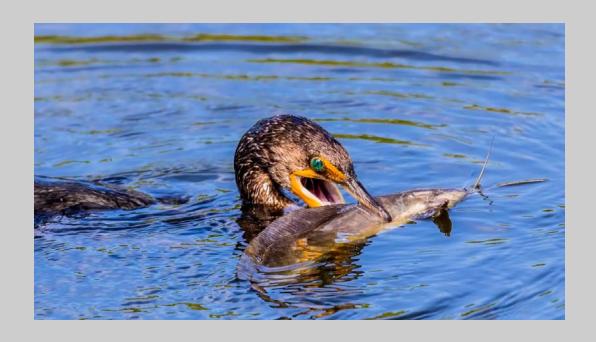

Division Chair: Lillian Roberts, DVM, DFS4C Judges

Rick Cloran, FPSA, MPSA
Ron Garrison (Retired San Diego Zoo Photographer)
Brent Paull (Nature Photo Safari Leader)

| SECTION NATURE GENERAL                                                                                                  | Page      |
|-------------------------------------------------------------------------------------------------------------------------|-----------|
| PSA BEST OF SHOW GOLD                                                                                                   |           |
| JANET BALLARD (USA): 'ARTIC SNOWBALL'                                                                                   | 22        |
| CVDCC GOLD                                                                                                              |           |
| ROGER LEEKAM (CANADA): 'COMMON LOON WITH CHICKS'                                                                        | 167       |
| CVDCC SILVER                                                                                                            |           |
| SERGEY AGAPOV (RUSSIAN FEDERATION): 'A LARGE MIGRATION OF WILDEBEEST'                                                   | 9         |
| ALEXEY SULOEV (RUSSIAN FEDERATION): 'ICELAND COLORED RIVER'                                                             | 238       |
| CVDCC BRONZE                                                                                                            |           |
| SERGEY AGAPOV (RUSSIAN FEDERATION): 'FAMILY JUMP'                                                                       | 11        |
| JANOS DEMETER (HUNGARY): 'RUN IN THE MARSH'                                                                             | 53<br>240 |
| ALEXEY SULOEV (RUSSIAN FEDERATION): 'SOMEWHERE ON MARS - USA ARIZONA' LYNN THOMPSON, FPSA, EPSA (USA): 'DANCING EGRETS' | 248       |
| JUDGE'S CHOICE                                                                                                          |           |
| CHRISTINE HADFIELD (UNITED KINGDOM): 'BEARDED TIT COLLECTING NESTING'                                                   | 109       |
| G. MARGARET HENNES (USA): 'LAKE NDUTU TRAFFIC'                                                                          | 116       |
| LAKSHITHA KARUNARATHNA (SRI LANKA): 'EYE IN THE WOOD'                                                                   | 136       |
| SECTION NATURE WILDLIFE                                                                                                 |           |
|                                                                                                                         | Page      |
| PSA BEST OF SHOW GOLD                                                                                                   | 40        |
| SERGEY AGAPOV (RUSSIAN FEDERATION): 'IN THE VASTNESS OF ARCTIC'                                                         | 13        |
| CVDCC GOLD                                                                                                              | 000       |
| ALEXEY SULOEV (RUSSIAN FEDERATION): 'LONELINESS - ANTARCTICA'                                                           | 239       |
| CVDCC SILVER                                                                                                            | 4.4       |
| SERGEY AGAPOV (RUSSIAN FEDERATION): 'THE GREAT MIGRATION OF WILDEBEEST 2'                                               | 14<br>283 |
| GRAEME WATSON, EPSA (AUSTRALIA): 'CRESTED TERN SHAKING WATER 1' CVDCC BRONZE                                            | 200       |
|                                                                                                                         | 139       |
| LAKSHITHA KARUNARATHNA (SRI LANKA): 'QUARREL' FRAN MACDONALD (USA): 'ATTENTIVE PLOVER MOM'                              | 174       |
| ERIK ROSENGREN, APSA, PPSA (USA): 'SHOWING OFF-SNOWY EGRET'                                                             | 214       |
| JUDGE'S CHOICE                                                                                                          |           |
| WEI FU (CANADA): 'IT IS MINE'                                                                                           | 89        |
| WOLFGANG KAEDING, GMPSA (GERMANY): 'ATTACK FROM BEHIND'                                                                 | 132       |
| GRAEME WATSON, EPSA (AUSTRALIA): 'HUMPBACK WHALE CALF BREACHING'                                                        | 286       |