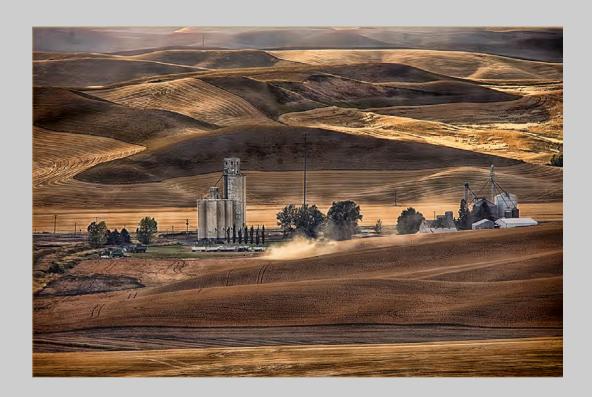

#### PID COLOR THEME (SCAPES) JUDGE'S CHOICE

"STEPTOE FROM STEPTOE\_5083" © JAMES D. SMITH, PPSA