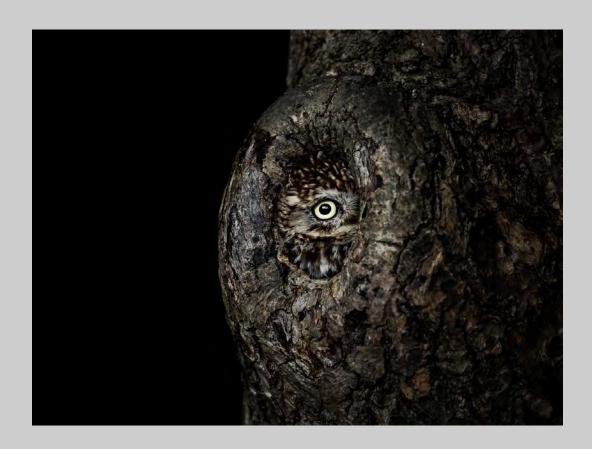

#### NATURE GENERAL JUDGE'S CHOICE

#### "EYE IN THE WOOD" © LAKSHITHA KARUNARATHNA

NATURE GENERAL CVDCC BRONZE

"FAMILY JUMP"
© SERGEY AGAPOV

NATURE GENERAL CVDCC BRONZE

"RUN IN THE MARSH" © JANOS DEMETER

NATURE GENERAL CVDCC BRONZE