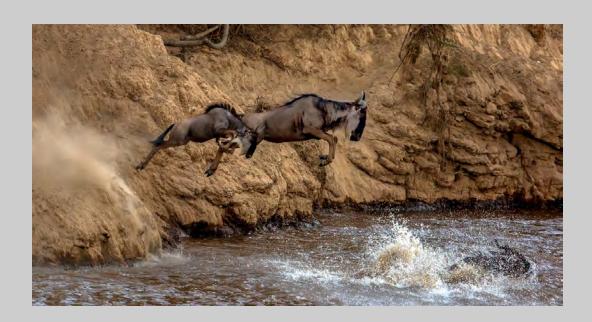

### NATURE GENERAL CVDCC SILVER

#### "A LARGE MIGRATION OF WILDEBEEST" © SERGEY AGAPOV