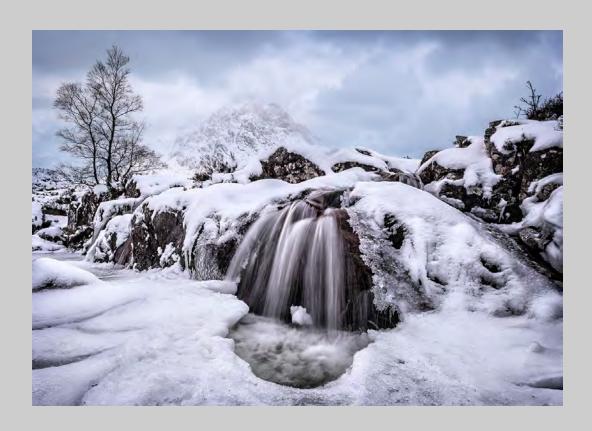

#### PID COLOR THEME (SCAPES) JUDGE'S CHOICE

#### "BUCHAILLE WATER FALL" © ADRIAN LINES