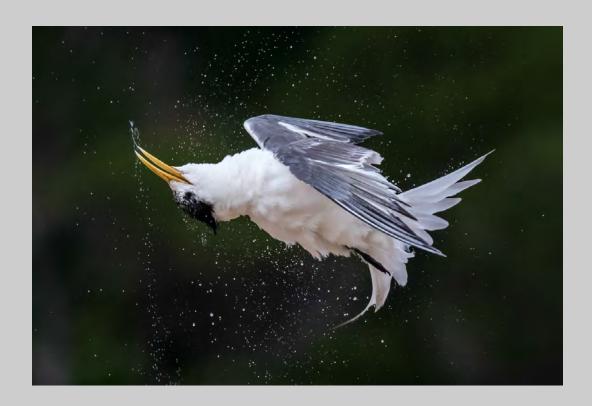

#### NATURE WILDLIFE CVDCC SILVER

"CRESTED TERN SHAKING WATER 1" © GRAEME WATSON, EPSA