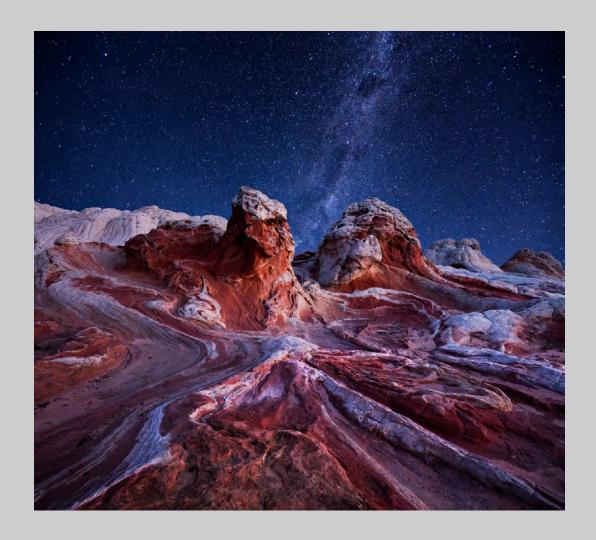

#### "SOMEWHERE ON MARS - USA ARIZONA" © ALEXEY SULOEV

NATURE GENERAL CVDCC BRONZE

"DANCING EGRETS"
© LYNN THOMPSON, FPSA, EPSA