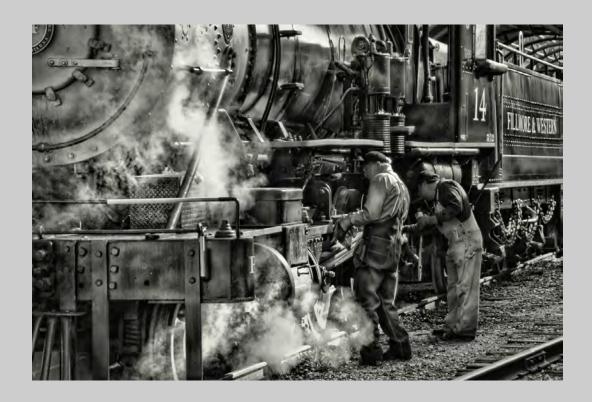

### PID MONOCHROME THEME (MECHANICALLY POWERED TRANSPORTATION) PSA BEST OF SHOW GOLD

"OLD TRAIN" © ADRIAN LINES