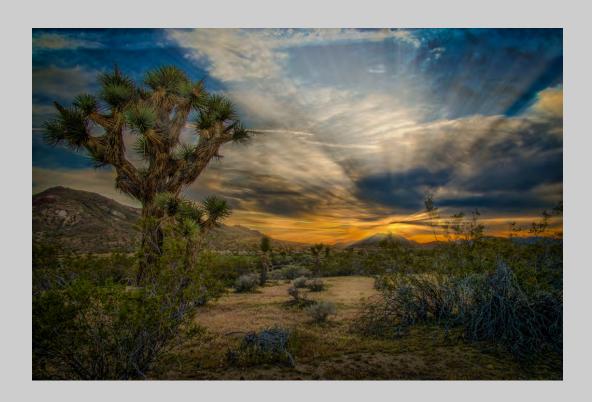

#### PID COLOR THEME (SCAPES) JUDGE'S CHOICE

"STEPTOE FROM STEPTOE\_5083" © JAMES D. SMITH, PPSA