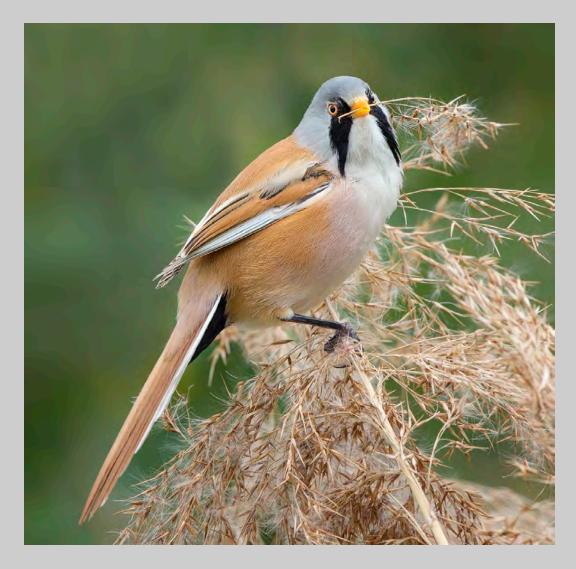

#### Nature General

NATURE GENERAL JUDGE'S CHOICE

#### "BEARDED TIT COLLECTING NESTING" © CHRISTINE HADFIELD