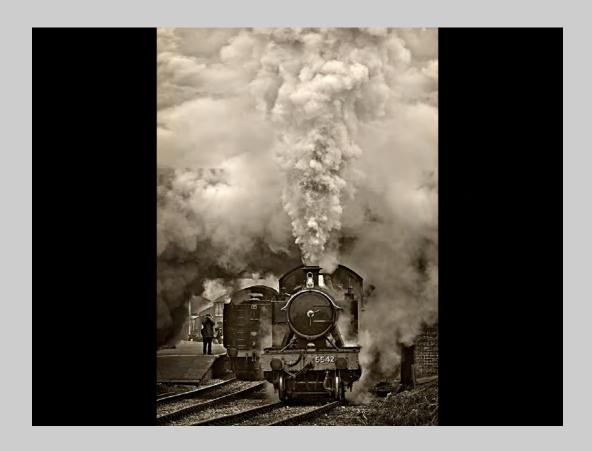

### PID MONOCHROME THEME (MECHANICALLY POWERED TRANSPORTATION) JUDGE'S CHOICE

#### "SUNSET TRAIN" © TERRY DICKERSON