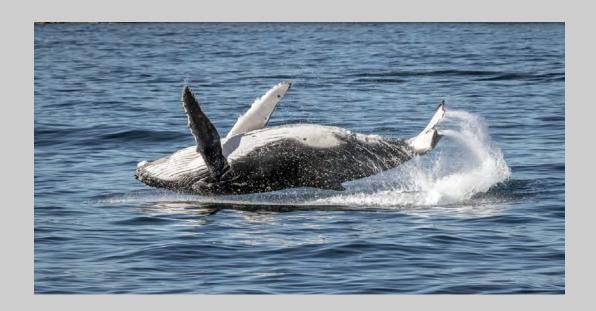

#### NATURE WILDLIFE JUDGE'S CHOICE

#### "HUMPBACK WHALE CALF BREACHING" © GRAEME WATSON, EPSA