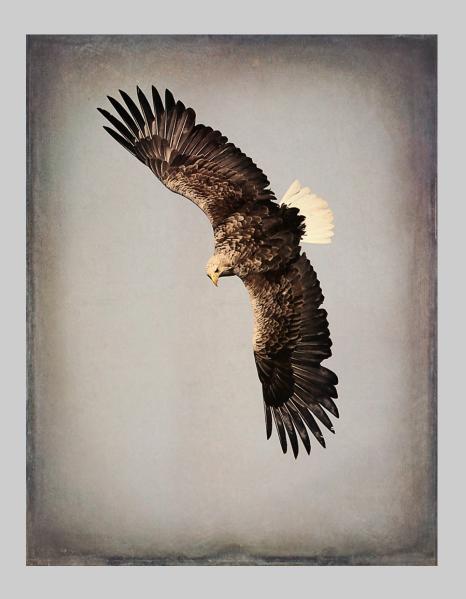

#### "GREAT HORNED OWL IN WINDOW" © IRENE KRAMER 2016 Coachella International Exhibition of Photography PID Color General

PID Color Page 270