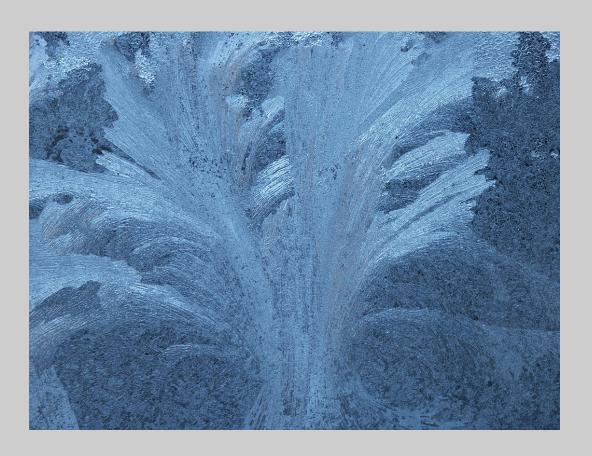

"EISBLUME"
© URS ALBRECHT, PPSA
2016 Coachella International Exhibition of Photography
PID Color Theme (Water, Steam, Snow and/or Ice)

PID Color Page 29 http://www.cvdcc.org/exhibitions