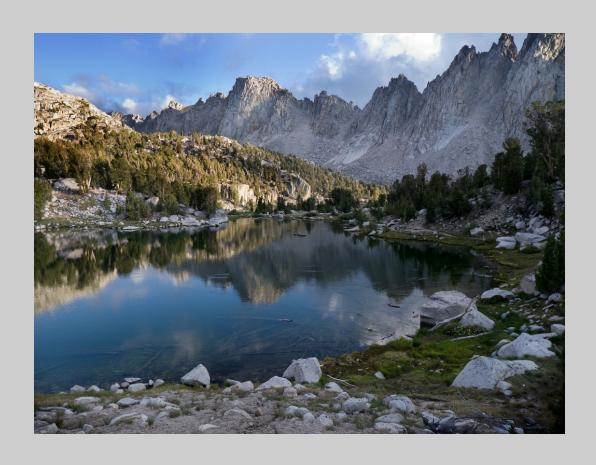

#### "MORNING MIST WITH WHITE SWAN" © TIN SANG CHAN 2016 Coachella International Exhibition of Photography PID Color General

PID Color Page 91 http://www.cvdcc.org/exhibitions

"KEARSARGE LAKE"
© JOHN CHAPMAN, MPSA
2016 Coachella International Exhibition of Photography
PID Color Theme (Water, Steam, Snow and/or Ice)