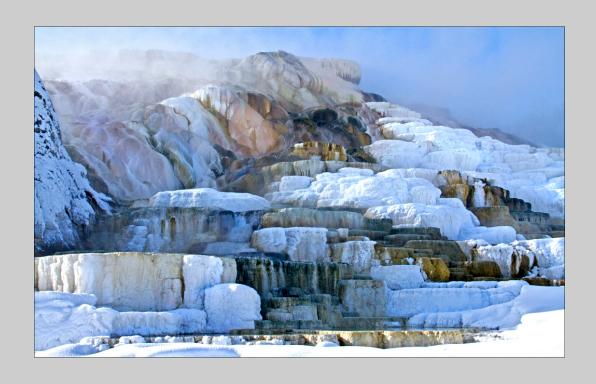

## "MAMMOTH HOT SPRING" © BRIAN DAVIS 2016 Coachella International Exhibition of Photography PID Color Theme (Water, Steam, Snow and/or Ice)

PID Color Page 145

"TULIP"
© BRIAN DAVIS
2016 Coachella International Exhibition of Photography
PID Color General