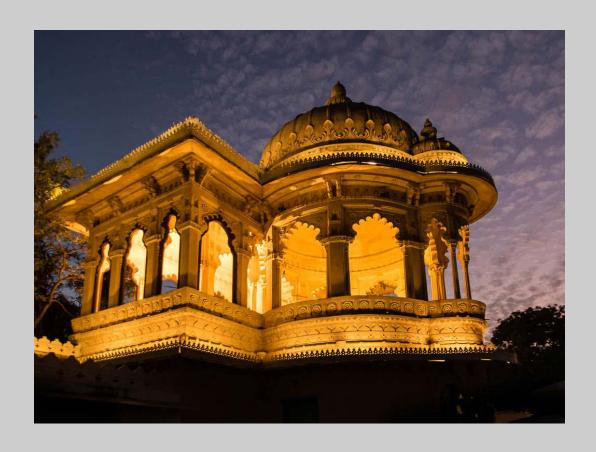

#### "JAGMANDIR GHAT SUNSET 0574" © STAN BORMANN, APSA, EPSA 2016 Coachella International Exhibition of Photography PID Color General

PID Color Page 63

"MAN ON JAMA MASJID STEPS 6612"
© STAN BORMANN, APSA, EPSA
2016 Coachella International Exhibition of Photography
PID Color General