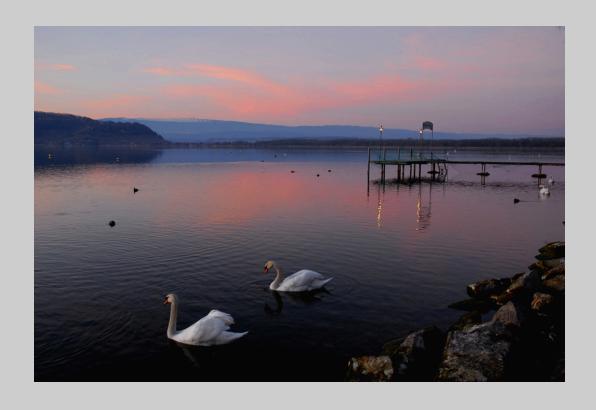

#### "MORNING MIST WITH WHITE SWAN" © TIN SANG CHAN 2016 Coachella International Exhibition of Photography PID Color General

PID Color Page 91 http://www.cvdcc.org/exhibitions

"KEARSARGE LAKE"
© JOHN CHAPMAN, MPSA
2016 Coachella International Exhibition of Photography
PID Color Theme (Water, Steam, Snow and/or Ice)