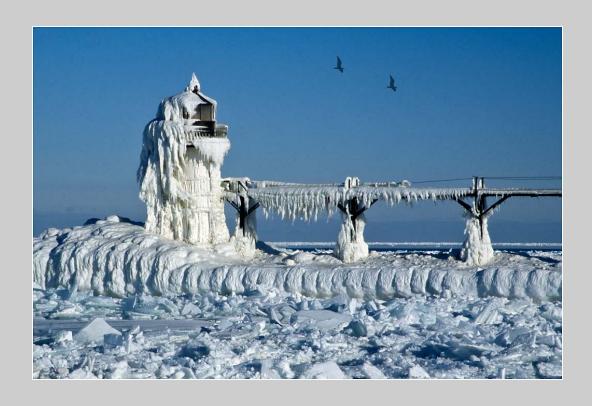

# "FROZEN IN FOR WINTER" © BOB BENSON, APSA 2016 Coachella International Exhibition of Photography PID Color Theme (Water, Steam, Snow and/or Ice) PSA Best of Show Gold

PID Color Page 48