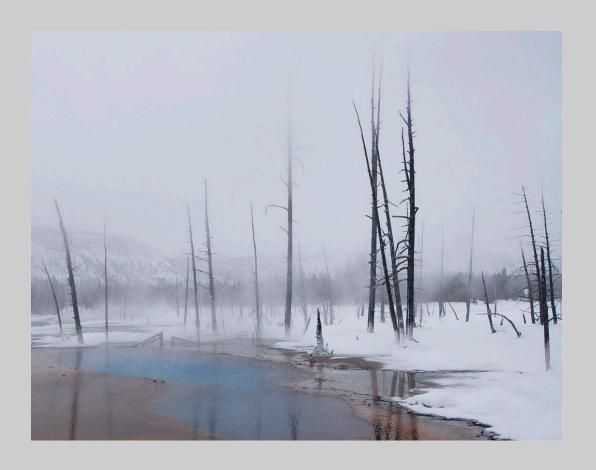

## "TREE BY HOT SPRING" © SHIRLEY DAVIS 2016 Coachella International Exhibition of Photography PID Color Theme (Water, Steam, Snow and/or Ice)

PID Color Page 148

"DROPPING STRAWBERRY"
© DEBBIE DAY
2016 Coachella International Exhibition of Photography
PID Color General