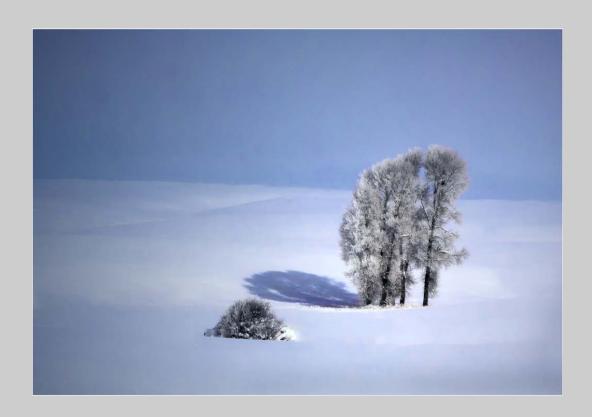

### "MOUNTAIN SNOW 12" © JOHN BEISHKE 2016 Coachella International Exhibition of Photography PID Color Theme (Water, Steam, Snow and/or Ice)

PID Color Page 43
http://www.cvdcc.org/exhibitions

"ACADEMY CHAPEL 4"
© LARRY BELLER, APSA, MPSA
2016 Coachella International Exhibition of Photography
PID Color General

## "IDAHO WINTER 4" © LARRY BELLER, APSA, MPSA 2016 Coachella International Exhibition of Photography PID Color Theme (Water, Steam, Snow and/or Ice)

PID Color Page 45 http://www.cvdcc.org/exhibitions