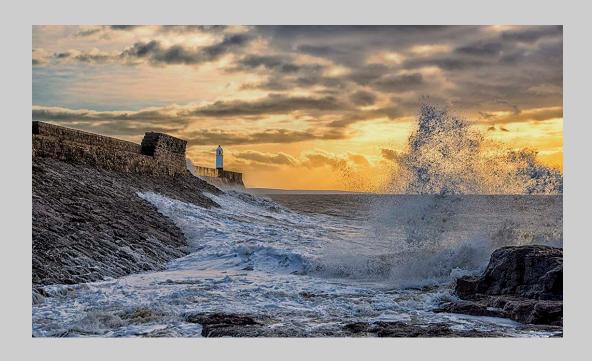

## "SUNRISE AT THE BRIDGE" © BOB BENSON, APSA 2016 Coachella International Exhibition of Photography PID Color Theme (Water, Steam, Snow and/or Ice)

PID Color Page 50 http://www.cvdcc.org/exhibitions