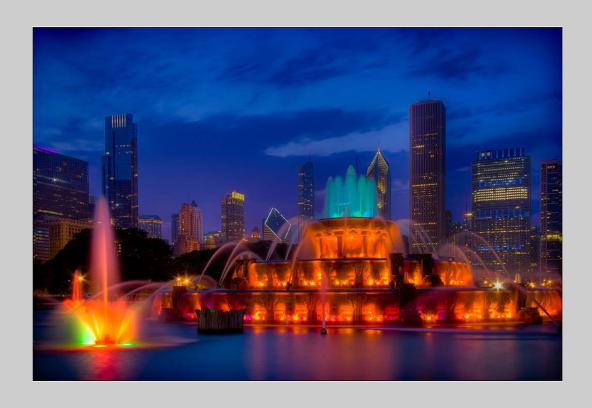

## "BUCKINGHAM FOUNTAIN" © BOB BENSON, APSA 2016 Coachella International Exhibition of Photography PID Color Theme (Water, Steam, Snow and/or Ice)

PID Color Page 46