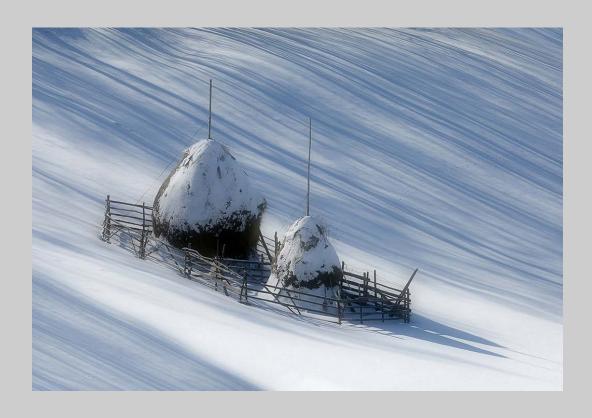

#### "FOGGY WINTER MORNING 2" © SEPPO PELTONEN 2016 Coachella International Exhibition of Photography PID Color Theme (Water, Steam, Snow and/or Ice)

PID Color Page 414