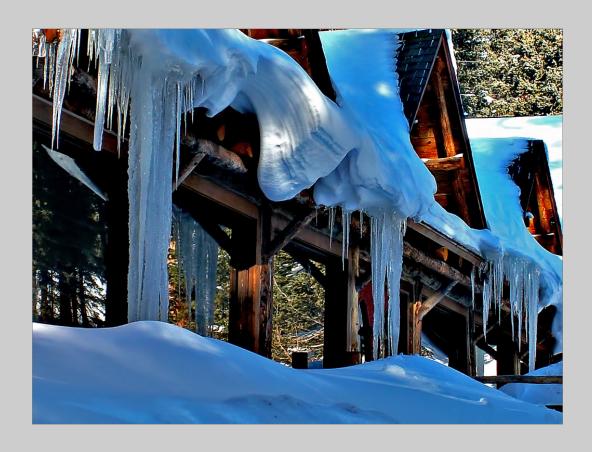

UGH STANTON 2016 Coachella International Exhibition of Photography PID Color Theme (Water, Steam, Snow and/or Ice)

PID Color Page 504



#### "WOODLAND ADVENTURE" © HUGH STANTON 2016 Coachella International Exhibition of Photography PID Color General

PID Color Page 505



#### "BRITISH BROADCASTING CORPORATION" © WILL STEAD 2016 Coachella International Exhibition of Photography PID Color General

PID Color Page 506



"JENNY"
© WILL STEAD
2016 Coachella International Exhibition of Photography
PID Color General

PID Color Page 507



## "FLOWER STILL LIFE" © GAIL STEWART 2016 Coachella International Exhibition of Photography PID Color General

PID Color Page 508



## "STUDEBAKER" © GAIL STEWART 2016 Coachella International Exhibition of Photography PID Color General

PID Color Page 509



#### "SNOWY RANGE LODGE" © WILLIAM STILL 2016 Coachella International Exhibition of Photography PID Color Theme (Water, Steam, Snow and/or Ice)

PID Color Page 510



# "SUNFLOWER HAIRS" © RICK STROBAUGH 2016 Coachella International Exhibition of Photography PID Color General CVDCC Bronze

PID Color Page 511



#### "SWIRL" © STEFAN STUPPNIG, EPSA 2016 Coachella International Exhibition of Photography PID Color General

PID Color Page 512



## "FESTICOLOR" © JOAO TABORDA, PPSA 2016 Coachella International Exhibition of Photography PID Color General

PID Color Page 513



## "FRIENDS WILL BE FRIENDS" © JOAO TABORDA, PPSA 2016 Coachella International Exhibition of Photography PID Color General

PID Color Page 514



## "I'M HERE" © JOAO TABORDA, PPSA 2016 Coachella International Exhibitio