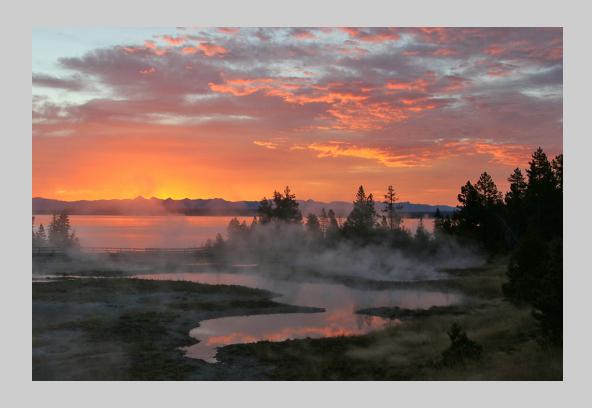

## "SUNRISE AT THE BRIDGE" © BOB BENSON, APSA 2016 Coachella International Exhibition of Photography PID Color Theme (Water, Steam, Snow and/or Ice)

PID Color Page 50 http://www.cvdcc.org/exhibitions