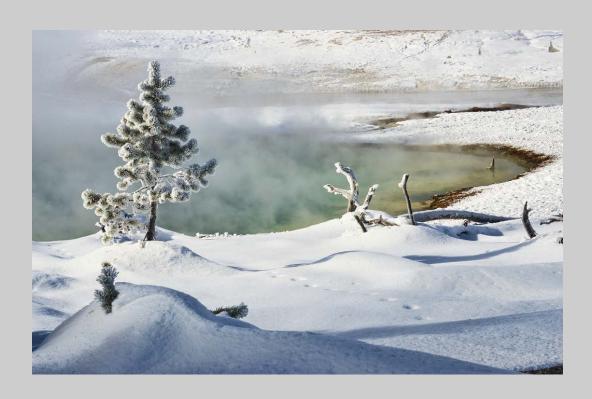

## "TREE BY HOT SPRING" © SHIRLEY DAVIS 2016 Coachella International Exhibition of Photography PID Color Theme (Water, Steam, Snow and/or Ice)

PID Color Page 148

"DROPPING STRAWBERRY"
© DEBBIE DAY
2016 Coachella International Exhibition of Photography
PID Color General