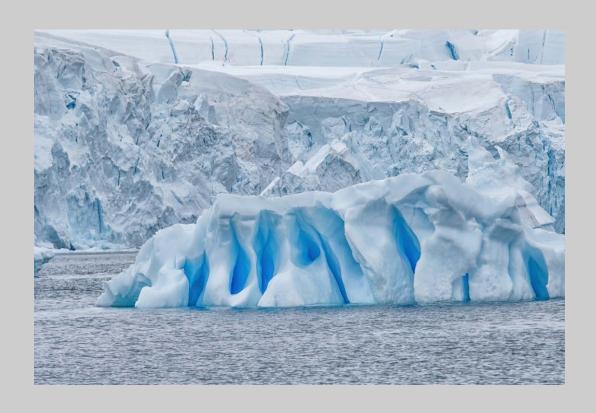

# "BLUE ICEBERG" © ROBERT BUSH 2016 Coachella International Exhibition of Photography PID Color Theme (Water, Steam, Snow and/or Ice) HM

PID Color Page 79