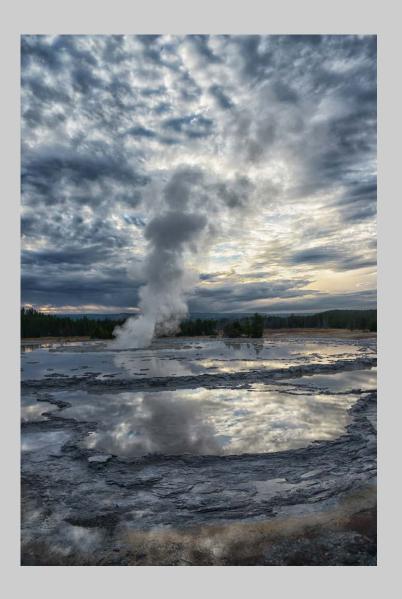

PID Color Page 144 http://www.cvdcc.org/exhibitions

## "MAMMOTH HOT SPRING" © BRIAN DAVIS 2016 Coachella International Exhibition of Photography PID Color Theme (Water, Steam, Snow and/or Ice)

PID Color Page 145

"TULIP"
© BRIAN DAVIS
2016 Coachella International Exhibition of Photography
PID Color General