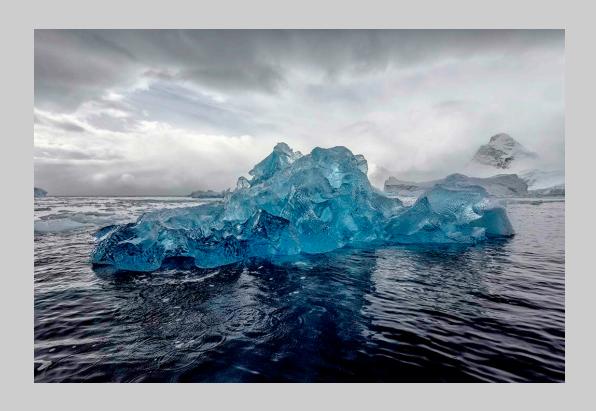

## "VERY BLUE ICE" © JUDY BURR, APSA, PPSA 2016 Coachella International Exhibition of Photography PID Color Theme (Water, Steam, Snow and/or Ice)

PID Color Page 78
http://www.cvdcc.org/exhibitions