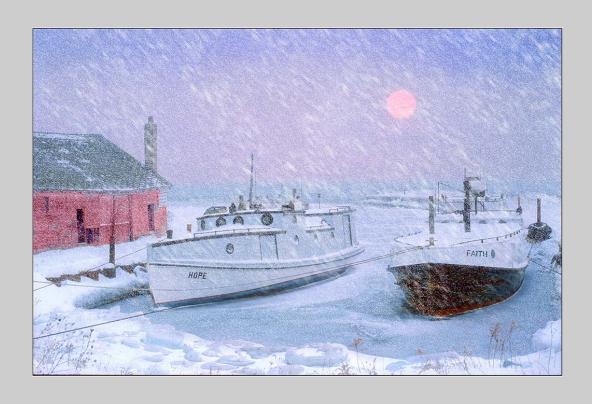

# "FROZEN IN FOR WINTER" © BOB BENSON, APSA 2016 Coachella International Exhibition of Photography PID Color Theme (Water, Steam, Snow and/or Ice) PSA Best of Show Gold

PID Color Page 48