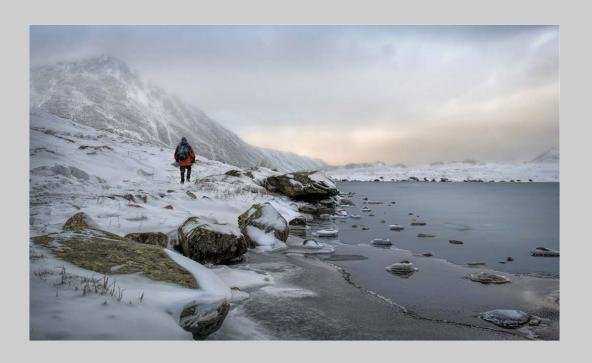

### "MOUNTAIN SNOW 12" © JOHN BEISHKE 2016 Coachella International Exhibition of Photography PID Color Theme (Water, Steam, Snow and/or Ice)

PID Color Page 43
http://www.cvdcc.org/exhibitions

"ACADEMY CHAPEL 4"
© LARRY BELLER, APSA, MPSA
2016 Coachella International Exhibition of Photography
PID Color General