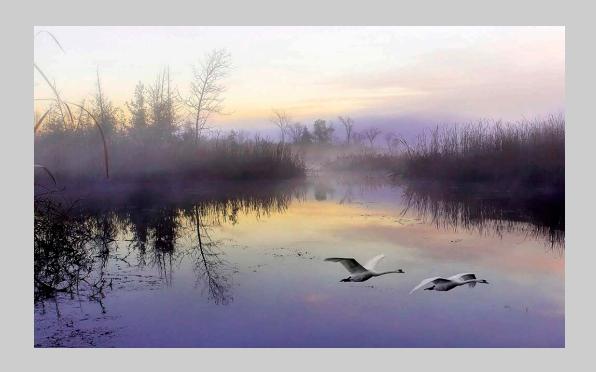

#### "MORNING MIST WITH WHITE SWAN" © TIN SANG CHAN 2016 Coachella International Exhibition of Photography PID Color General

PID Color Page 91 http://www.cvdcc.org/exhibitions

"KEARSARGE LAKE"
© JOHN CHAPMAN, MPSA
2016 Coachella International Exhibition of Photography
PID Color Theme (Water, Steam, Snow and/or Ice)