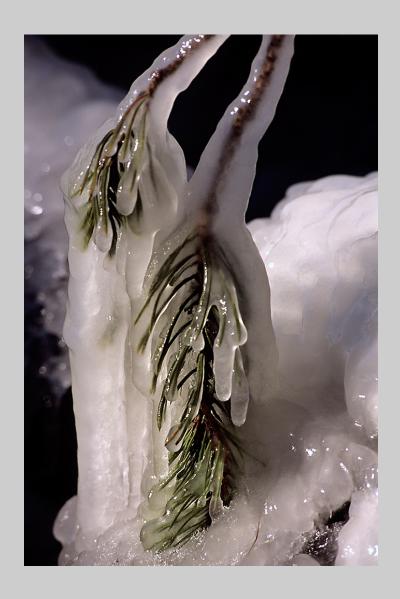

"EISBLUME"
© URS ALBRECHT, PPSA
2016 Coachella International Exhibition of Photography
PID Color Theme (Water, Steam, Snow and/or Ice)

PID Color Page 29 http://www.cvdcc.org/exhibitions