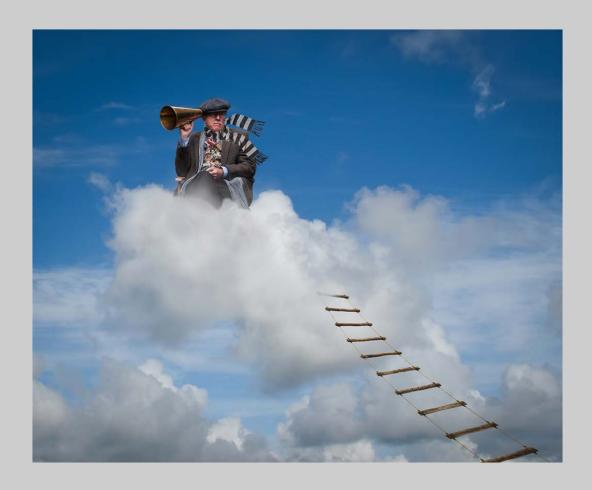

PID Color Page 480 http://www.cvdcc.org/exhibitions

"MY HEART 3"
© WOLFGANG SCHWEDEN, MPSA
2016 Coachella International Exhibition of Photography
PID Color General

PID Color Page 481 http://www.cvdcc.org/exhibitions