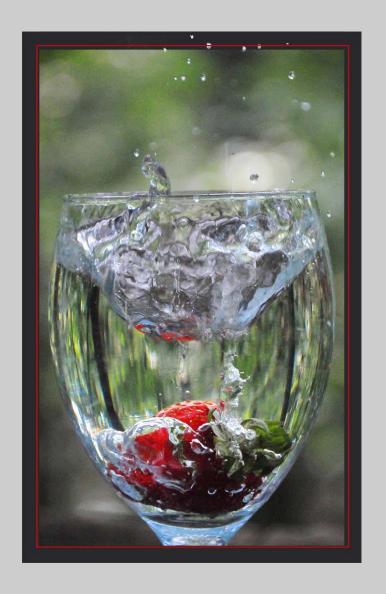

## "TREE BY HOT SPRING" © SHIRLEY DAVIS 2016 Coachella International Exhibition of Photography PID Color Theme (Water, Steam, Snow and/or Ice)

PID Color Page 148

"DROPPING STRAWBERRY"
© DEBBIE DAY
2016 Coachella International Exhibition of Photography
PID Color General