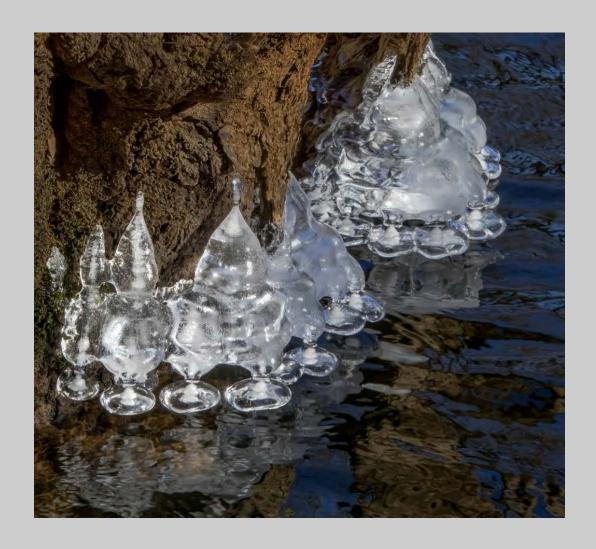

#### "PERCHED ROLLER" © DIANA EDGEL 2016 Coachella International Exhibition of Photography PID Color General

PID Color Page 159

"DESIGN IN ICE"
© FREDERICK EMCH
2016 Coachella International Exhibition of Photography
PID Color Theme (Water, Steam, Snow and/or Ice)
CVDCC Bronze