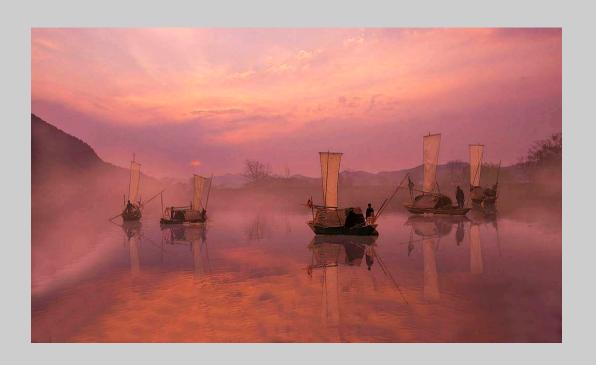

### "SPOKANE PALOUSE FALL" © LINGYUN MAO 2016 Coachella International Exhibition of Photography PID Color Theme (Water, Steam, Snow and/or Ice)

PID Color Page 349

"THIN LINE"
© LINGYUN MAO
2016 Coachella International Exhibition of Photography
PID Color Theme (Water, Steam, Snow and/or Ice)