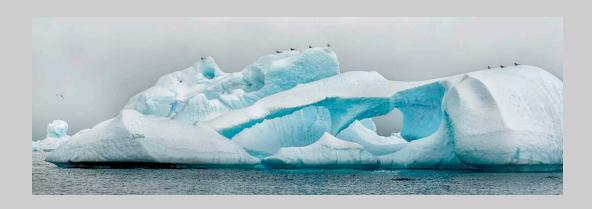

#### "CARVED BY SEA AND WIND" © ROBERT BUSH 2016 Coachella International Exhibition of Photography PID Color Theme (Water, Steam, Snow and/or Ice)

PID Color Page 80 http://www.cvdcc.org/exhibitions