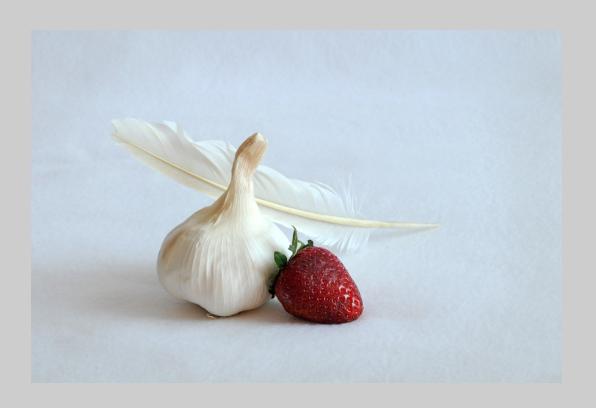

## "TREE BY HOT SPRING" © SHIRLEY DAVIS 2016 Coachella International Exhibition of Photography PID Color Theme (Water, Steam, Snow and/or Ice)

PID Color Page 148

"DROPPING STRAWBERRY"
© DEBBIE DAY
2016 Coachella International Exhibition of Photography
PID Color General