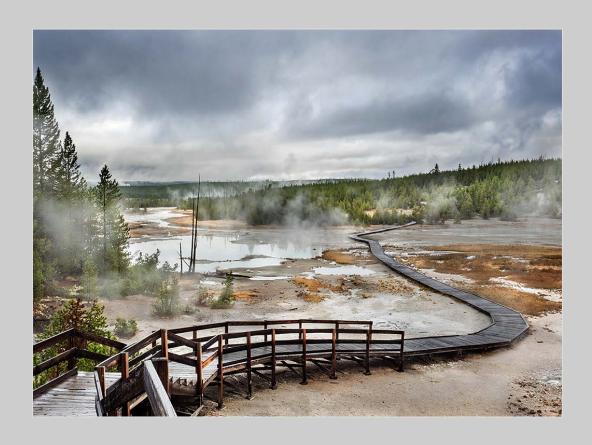

## "BOARDED UP WINDOW" © MARGARET BOIKE, EPSA 2016 Coachella International Exhibition of Photography PID Color General

PID Color Page 55

"BOARDWALK IN MAMMOTH SPRINGS"
© MARGARET BOIKE, EPSA
2016 Coachella International Exhibition of Photography
PID Color Theme (Water, Steam, Snow and/or Ice)

PID Color Page 56
http://www.cvdcc.org/exhibitions