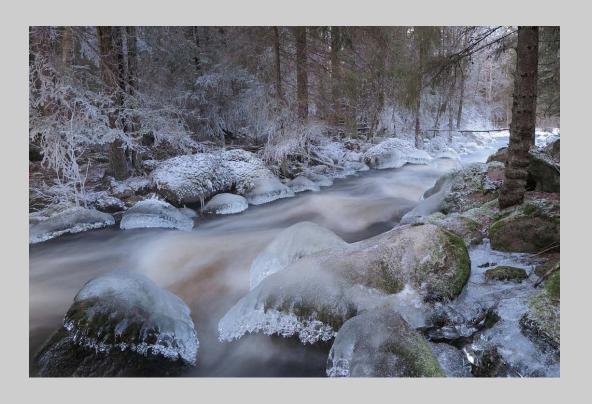

## "LIGHT IN THE WINDOW" © BIRGIT PUSTELNIK, PPSA 2016 Coachella International Exhibition of Photography PID Color General

PID Color Page 454