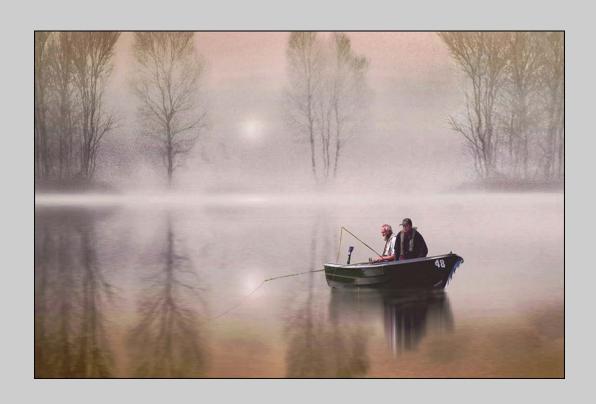

# "COLD AND MISTY START" © RON GAFNEY 2016 Coachella International Exhibition of Photography PID Color General Judge's Choice

PID Color Page 180