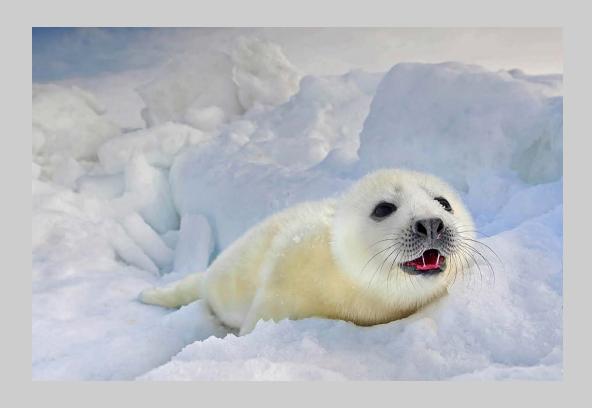

## "CUB OF THE GREENLAND SEAL 2" © SERGEY ANISIMOV, MPSA 2016 Coachella International Exhibition of Photography PID Color General

PID Color Page 32

"FRANZ JOSEPH LAND 10"
© SERGEY ANISIMOV, MPSA
2016 Coachella International Exhibition of Photography
PID Color Theme (Water, Steam, Snow and/or Ice)