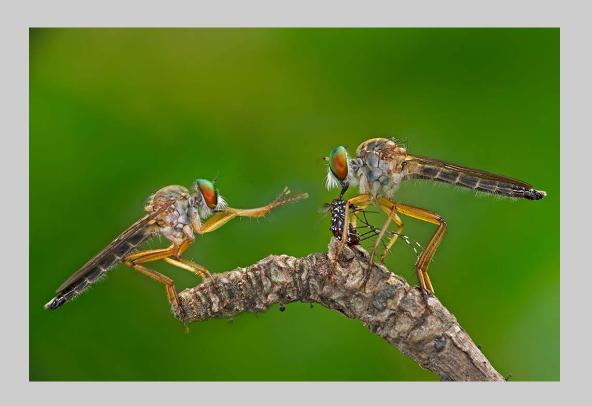

#### "ROBBER FLY -B12" © MING-HUI CHENG 2016 Coachella International Exhibition of Photography PID Color General

PID Color Page 96