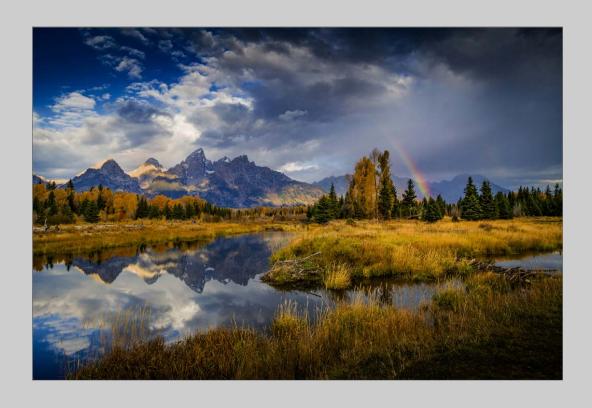

# "FROZEN IN FOR WINTER" © BOB BENSON, APSA 2016 Coachella International Exhibition of Photography PID Color Theme (Water, Steam, Snow and/or Ice) PSA Best of Show Gold

PID Color Page 48