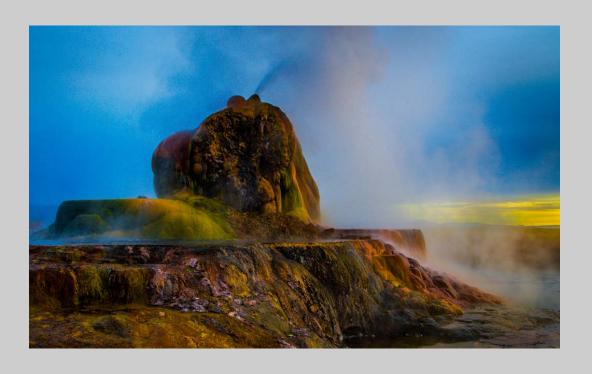

PID Color Page 144 http://www.cvdcc.org/exhibitions

## "MAMMOTH HOT SPRING" © BRIAN DAVIS 2016 Coachella International Exhibition of Photography PID Color Theme (Water, Steam, Snow and/or Ice)

PID Color Page 145

"TULIP"
© BRIAN DAVIS
2016 Coachella International Exhibition of Photography
PID Color General