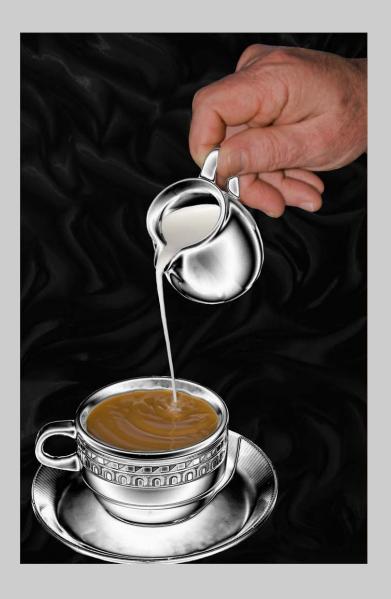

PID Color Page 172

"DAVE'S COFFEE"
© MARJORIE FORREST, APSA, PPSA
2016 Coachella International Exhibition of Photography
PID Color General

"DINGMANS' FALLS TWO"
© MARJORIE FORREST, APSA, PPSA
2016 Coachella International Exhibition of Photography
PID Color Theme (Water, Steam, Snow and/or Ice)
HM