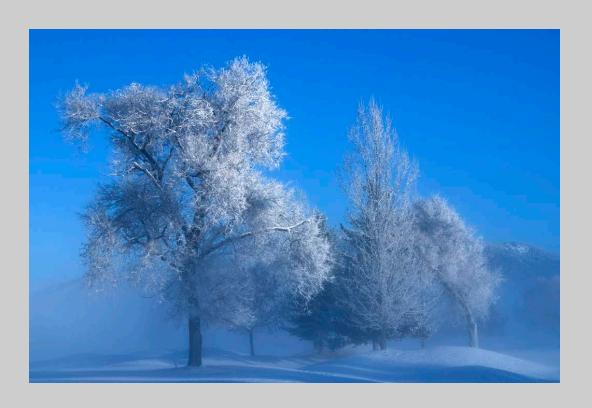

# "COLD AND MISTY START" © RON GAFNEY 2016 Coachella International Exhibition of Photography PID Color General Judge's Choice

PID Color Page 180