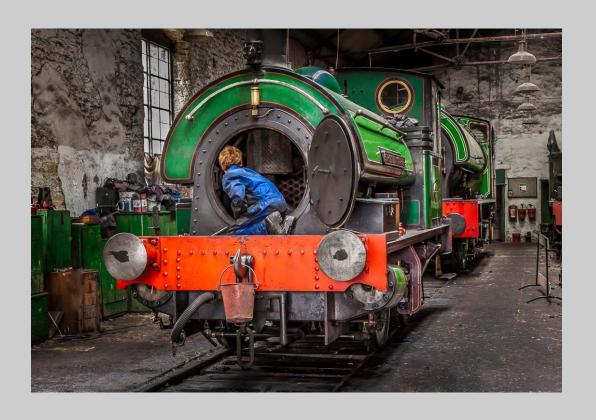

or Theme (Water, Steam, Snow and/or Ice)

PID Color Page 37 http://www.cvdcc.org/exhibitions



## "IRONSMITH" © MOHAMMED ARFAN ASIF, EPSA 2016 Coachella International Exhibition of Photography PID Color General

PID Color Page 38



"SAJJAD THE DETERMINED"
© MOHAMMED ARFAN ASIF, EPSA
2016 Coachella International Exhibition of Photography
PID Color General
HM

PID Color Page 39 http://www.cvdcc.org/exhibitions



"EAST GILL FOSS"
© LES AYRES, EPSA
2016 Coachella International Exhibition of Photography
PID Color Theme (Water, Steam, Snow and/or Ice)

PID Color Page 40 http://www.cvdcc.org/exhibitions



## "ICE CAPPED" © LES AYRES, EPSA 2016 Coachella International Exhibition of Photography PID Color Theme (Water, Steam, Snow and/or Ice)

PID Color Page 41
http://www.cvdcc.org/exhibitions



### "INSIDE JOB" © LES AYRES, EPSA 2016 Coachella International Exhibition of Photography PID Color General

PID Color Page 42



### "MOUNTAIN SNOW 12" © JOHN BEISHKE 2016 Coachella International Exhibition of Photography PID Color Theme (Water, Steam, Snow and/or Ice)

PID Color Page 43
http://www.cvdcc.org/exhibitions



"ACADEMY CHAPEL 4"
© LARRY BELLER, APSA, MPSA
2016 Coachella International Exhibition of Photography
PID Color General

PID Color Page 44 http://www.cvdcc.org/exhibitions



## "IDAHO WINTER 4" © LARRY BELLER, APSA, MPSA 2016 Coachella International Exhibition of Photography PID Color Theme (Water, Steam, Snow and/or Ice)

PID Color Page 45 http://www.cvdcc.org/exhibitions



## "BUCKINGHAM FOUNTAIN" © BOB BENSON, APSA 2016 Coachella International Exhibition of Photog