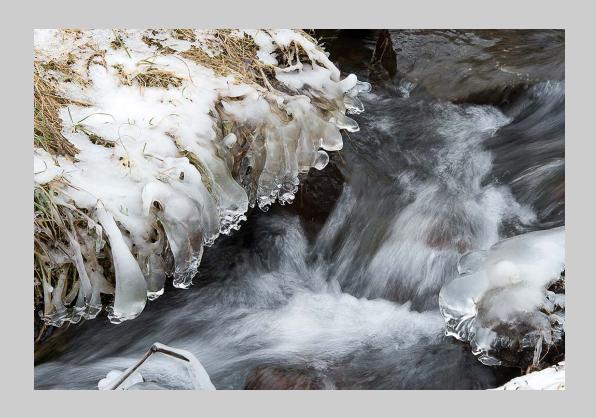

# "ICY BROOK" © STEVEN FISHER, FPSA, MPSA 2016 Coachella International Exhibition of Photography PID Color Theme (Water, Steam, Snow and/or Ice)

PID Color Page 168