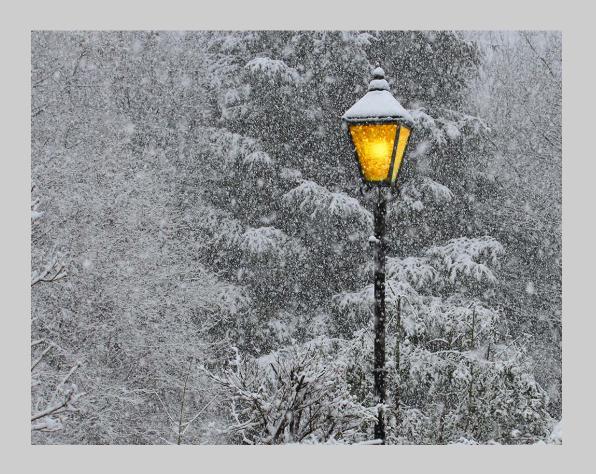

# "HAYRICKS WINTER" © LAJOS NAGY, MPSA 2016 Coachella International Exhibition of Photography PID Color Theme (Water, Steam, Snow and/or Ice)

PID Color Page 383

"REFLECTIONS 12"
© LAJOS NAGY, MPSA
2016 Coachella International Exhibition of Photography
PID Color Theme (Water, Steam, Snow and/or Ice)