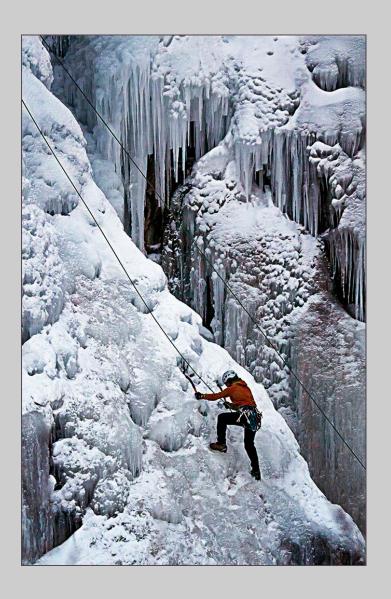

# "FROZEN IN FOR WINTER" © BOB BENSON, APSA 2016 Coachella International Exhibition of Photography PID Color Theme (Water, Steam, Snow and/or Ice) PSA Best of Show Gold

PID Color Page 48