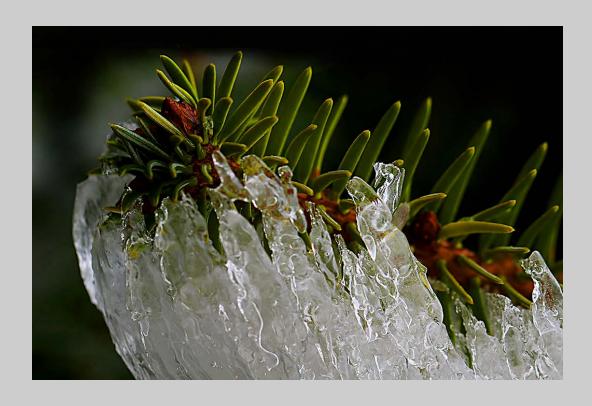

#### "PERCHED ROLLER" © DIANA EDGEL 2016 Coachella International Exhibition of Photography PID Color General

PID Color Page 159

"DESIGN IN ICE"
© FREDERICK EMCH
2016 Coachella International Exhibition of Photography
PID Color Theme (Water, Steam, Snow and/or Ice)
CVDCC Bronze