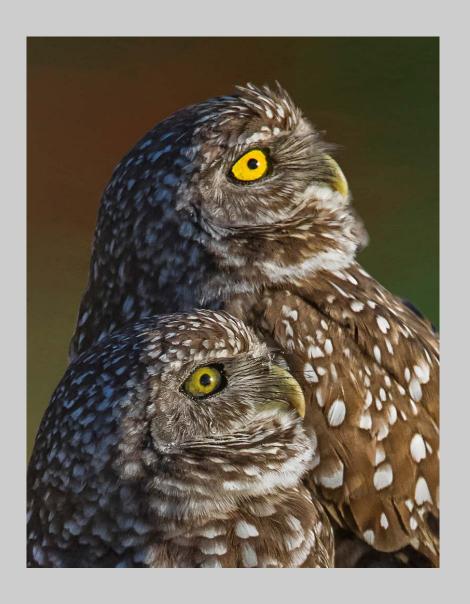

## "GREAT GRAY OWL LANDING" © TIN SANG CHAN 2016 Coachella International Exhibition of Photography PID Color General Judge's Choice

PID Color Page 90