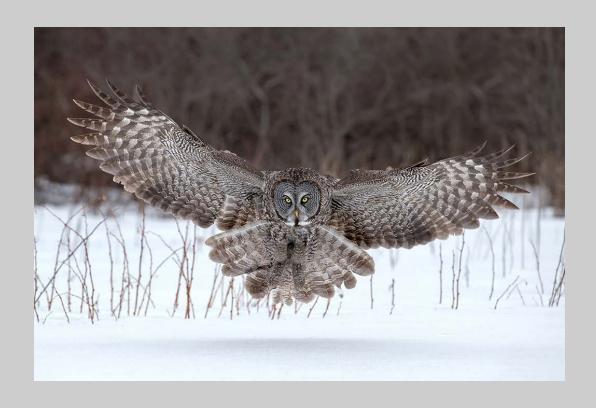

## "GREAT GRAY OWL LANDING" © TIN SANG CHAN 2016 Coachella International Exhibition of Photography PID Color General Judge's Choice

PID Color Page 90