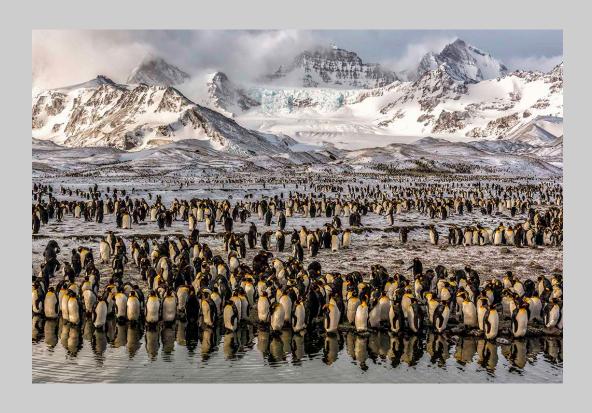

#### "KING PENGUINS" © ROBERT BUSH 2016 Coachella International Exhibition of Photography PID Color General

PID Color Page 81

## "KING PENGUINS, SOUTH GEORGIA ISLAND" © ROBERT BUSH 2016 Coachella International Exhibition of Photography PID Color General HM

PID Color Page 82