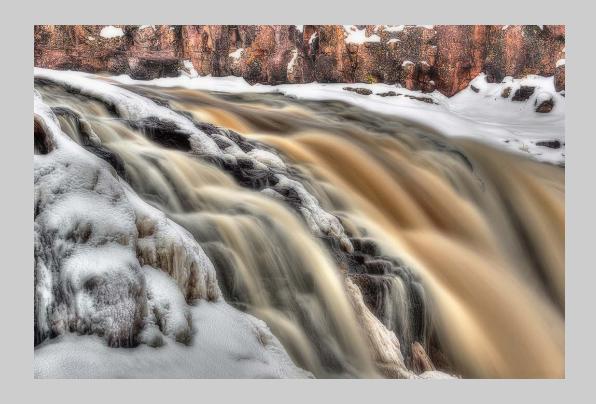

# "FROZEN IN FOR WINTER" © BOB BENSON, APSA 2016 Coachella International Exhibition of Photography PID Color Theme (Water, Steam, Snow and/or Ice) PSA Best of Show Gold

PID Color Page 48