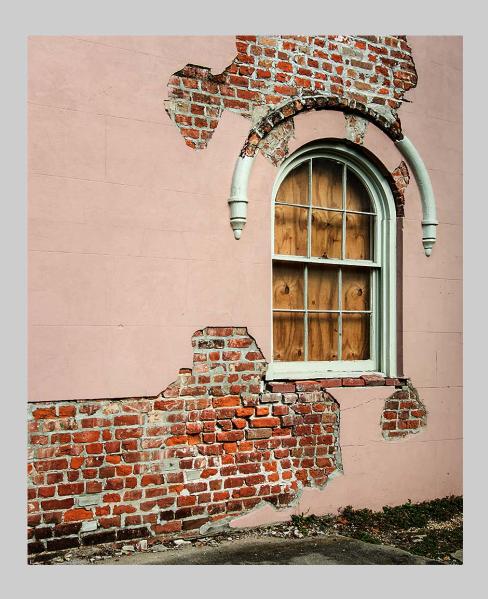

## "BOARDED UP WINDOW" © MARGARET BOIKE, EPSA 2016 Coachella International Exhibition of Photography PID Color General

PID Color Page 55

"BOARDWALK IN MAMMOTH SPRINGS"
© MARGARET BOIKE, EPSA
2016 Coachella International Exhibition of Photography
PID Color Theme (Water, Steam, Snow and/or Ice)

PID Color Page 56
http://www.cvdcc.org/exhibitions