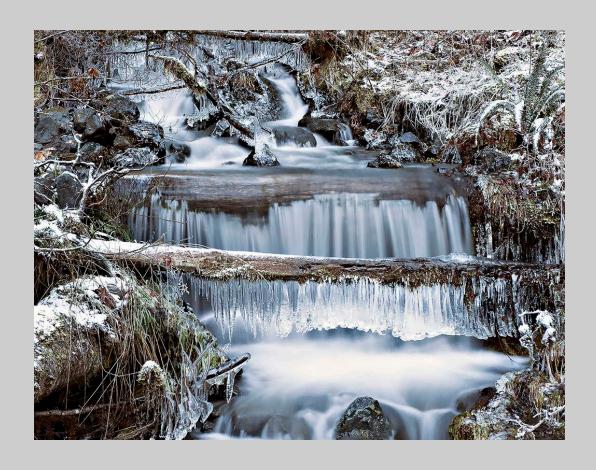

#### "PERCHED ROLLER" © DIANA EDGEL 2016 Coachella International Exhibition of Photography PID Color General

PID Color Page 159

"DESIGN IN ICE"
© FREDERICK EMCH
2016 Coachella International Exhibition of Photography
PID Color Theme (Water, Steam, Snow and/or Ice)
CVDCC Bronze