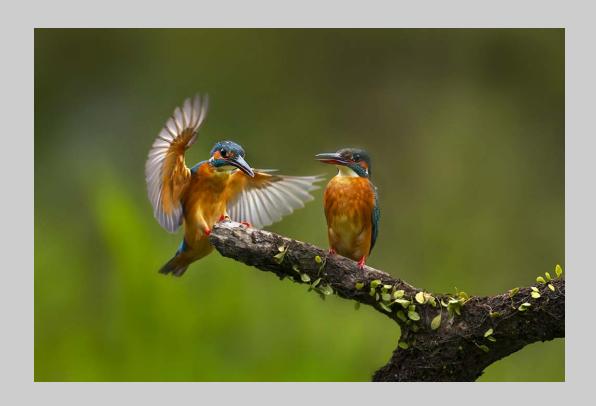

# "RED-NECKED GREBES FEEDING CHICK" © ROGER LEEKAM 2016 Coachella International Exhibition of Photography Nature Wildlife CVDCC Bronze

Nature Page 263

"LITTLE KINGFISHERS"
© YONGXIONG LING
2016 Coachella International Exhibition of Photography
Nature Wildlife
CVDCC Silver

Nature Page 264