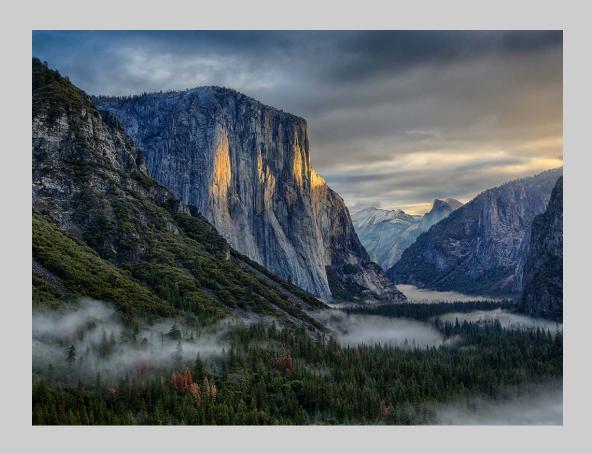

## "ON THE WAY" © YOUMANS HSIONG 2016 Coachella International Exhibition of Photography Nature General CVDCC Bronze

Nature Page 191

"YOSEMITE HORSETAIL FALLS"
© YOUMANS HSIONG
2016 Coachella International Exhibition of Photography
Nature General
PSA Best of Show Gold

Nature Page 192