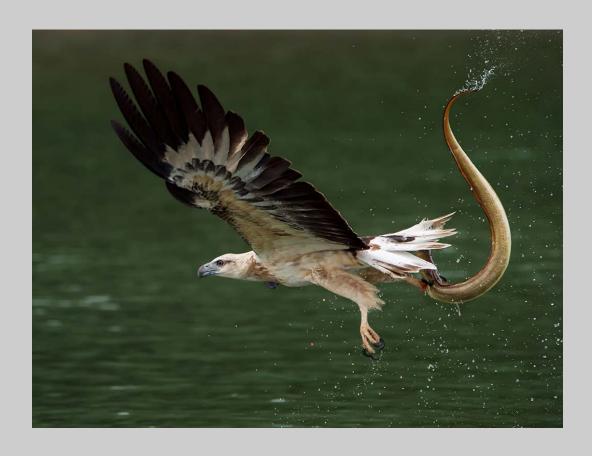

## "OSPREY WITH FISH" © BOB DEVINE, EPSA 2016 Coachella International Exhibition of Photography Nature Wildlife HM

Nature Page 127