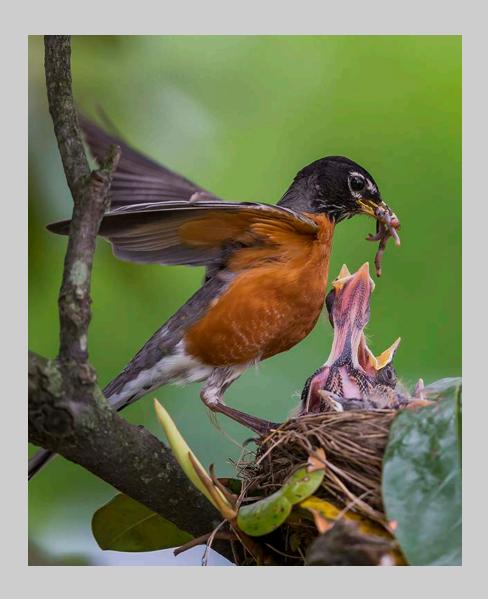

# "BREAST-FEED 17" © H.W. CHAN, FPSA, MPSA 2016 Coachella International Exhibition of Photography Nature General CVDCC Gold

Nature Page 68