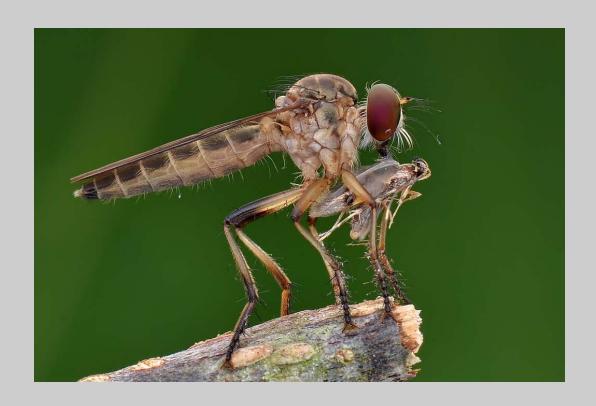

## "ROBBERFLY 046" © HOI MUN HERMAN WONG 2016 Coachella International Exhibition of Photography Nature General

Nature Page 178