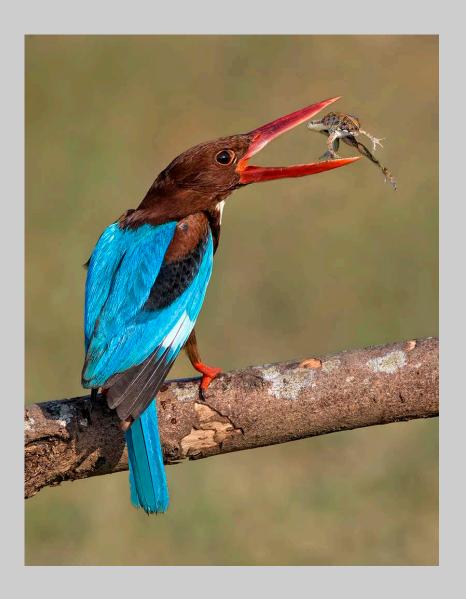

# "RED-NECKED GREBES FEEDING CHICK" © ROGER LEEKAM 2016 Coachella International Exhibition of Photography Nature Wildlife CVDCC Bronze

Nature Page 263

"LITTLE KINGFISHERS"
© YONGXIONG LING
2016 Coachella International Exhibition of Photography
Nature Wildlife
CVDCC Silver

Nature Page 264