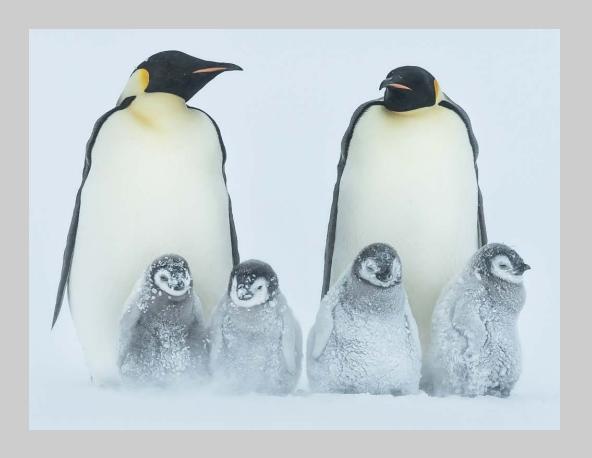

Nature Page 64

"PENGUIN CARING FOR YOUNG"
© DANY CHAN, EPSA
2016 Coachella International Exhibition of Photography
Nature General
HM

Nature Page 65 http://www.cvdcc.org/exhibitions