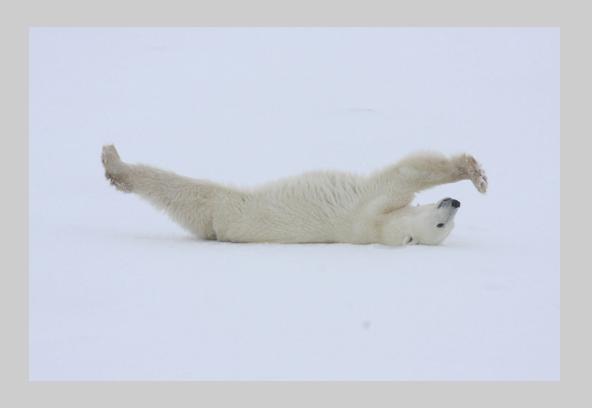

### "POLAR STAND" © PHILLIP KWAN, GMPSA 2016 Coachella International Exhibition of Photography Nature Wildlife

Nature Page 238

"STELLER EAGLE TAKE OFF"
© PHILLIP KWAN, GMPSA
2016 Coachella International Exhibition of Photography
Nature Wildlife