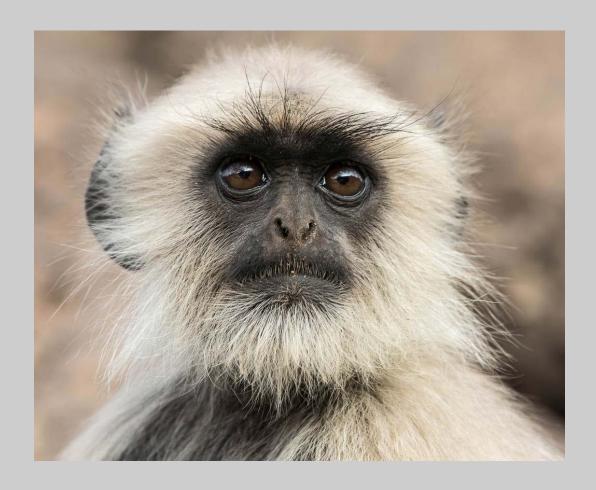

#### "RANTHAMBHORE MONKEY PORTRAIT 8130" © STAN BORMANN, APSA, EPSA 2016 Coachella International Exhibition of Photography Nature Wildlife

Nature Page 45 http://www.cvdcc.org/exhibitions