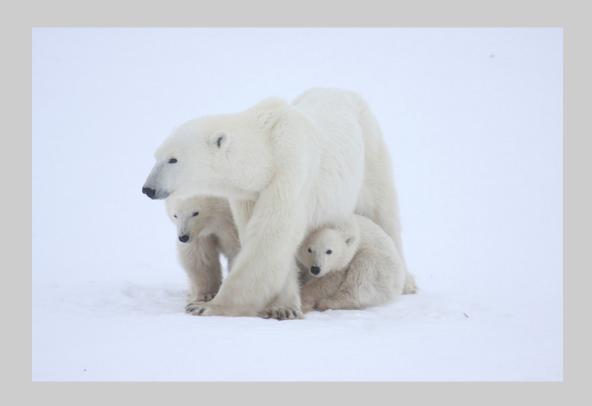

#### "STAYING CLOSE TO MOM" © NORMAN JOHNSON, EPSA 2016 Coachella International Exhibition of Photography Nature Wildlife

Nature Page 200