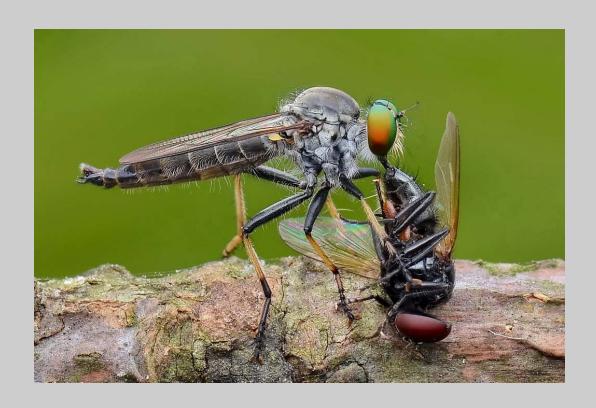

#### "ROBBERFLY WITH PREY" © MARCUS KAM SEONG SIT 2016 Coachella International Exhibition of Photography Nature General

Nature Page 217