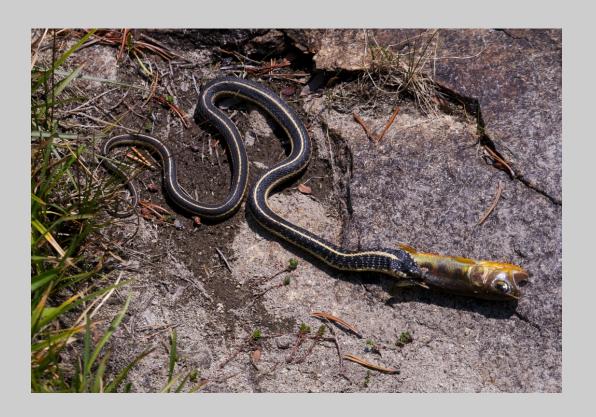

#### "SNAKE AND FISH" © JOHN CHAPMAN, MPSA 2016 Coachella International Exhibition of Photography Nature Wildlife

Nature Page 77

"CROSSING"
© JINGHUI CHEN
2016 Coachella International Exhibition of Photography
Nature Wildlife