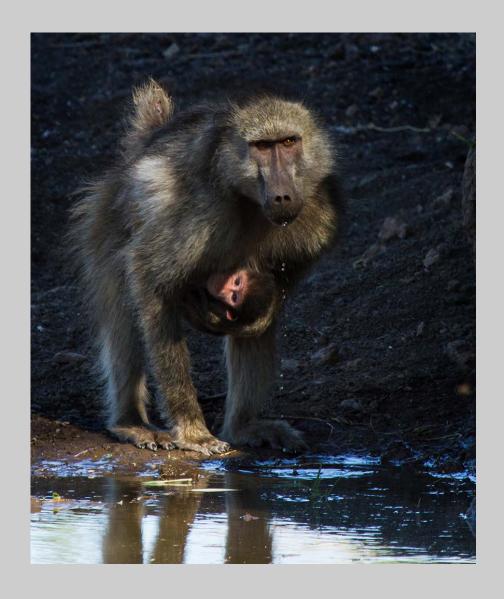

#### "LILAC BREASTED ROLLER TAKEOFF" © DEE LANGEVIN, EPSA 2016 Coachella International Exhibition of Photography Nature General

Nature Page 252

"BABOON AT WATER"
© VALMAI LE GRANGE
2016 Coachella International Exhibition of Photography
Nature General