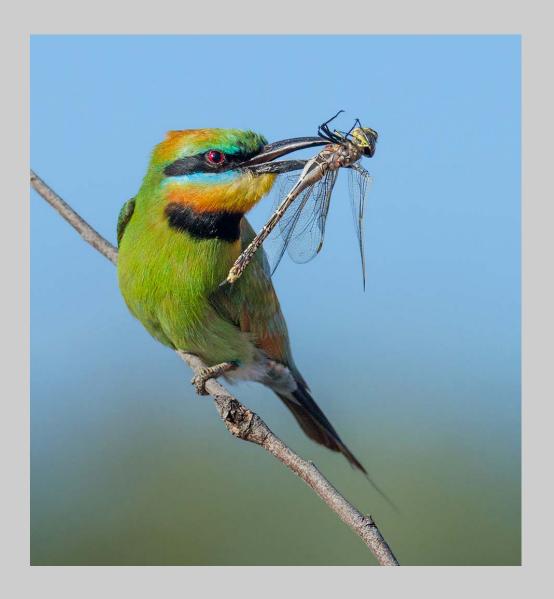

#### "BEE-EATER WITH DRAGONFLY 3" © JENNI HORSNELL, GMPSA 2016 Coachella International Exhibition of Photography Nature Wildlife

Nature Page 184