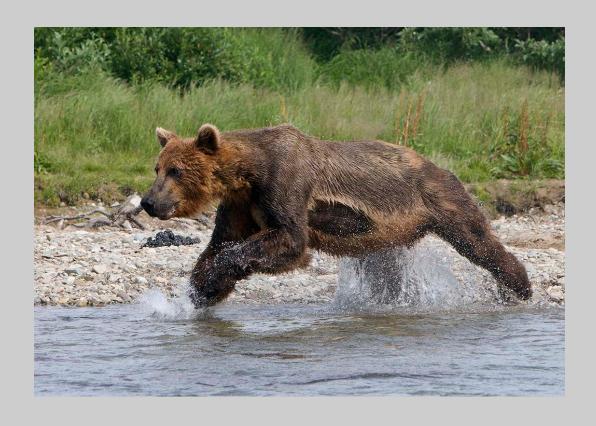

#### "KATMAI BROWN BEAR 4188" © NAN CARDER, APSA, MPSA 2016 Coachella International Exhibition of Photography Nature Wildlife

Nature Page 63 http://www.cvdcc.org/exhibitions

"YOSEMITE TUNNEL VIEW 6366"
© NAN CARDER, APSA, MPSA
2016 Coachella International Exhibition of Photography
Nature General
CVDCC Silver