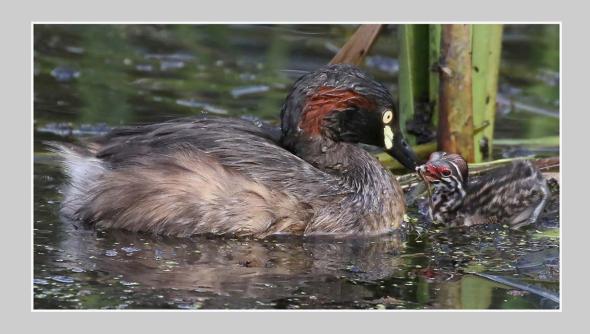

# "RED-NECKED GREBES FEEDING CHICK" © ROGER LEEKAM 2016 Coachella International Exhibition of Photography Nature Wildlife CVDCC Bronze

Nature Page 263

"LITTLE KINGFISHERS"
© YONGXIONG LING
2016 Coachella International Exhibition of Photography
Nature Wildlife
CVDCC Silver