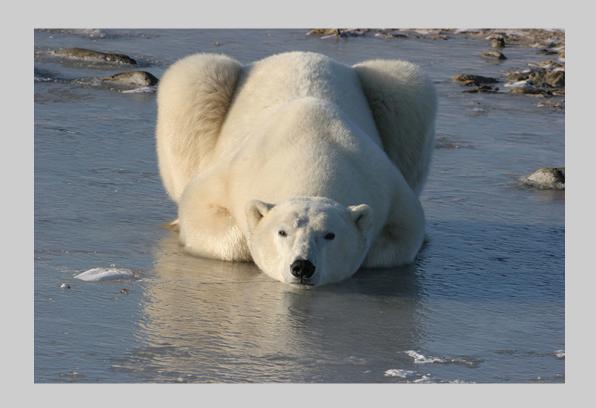

### "POLAR STAND" © PHILLIP KWAN, GMPSA 2016 Coachella International Exhibition of Photography Nature Wildlife

Nature Page 238

"STELLER EAGLE TAKE OFF"
© PHILLIP KWAN, GMPSA
2016 Coachella International Exhibition of Photography
Nature Wildlife