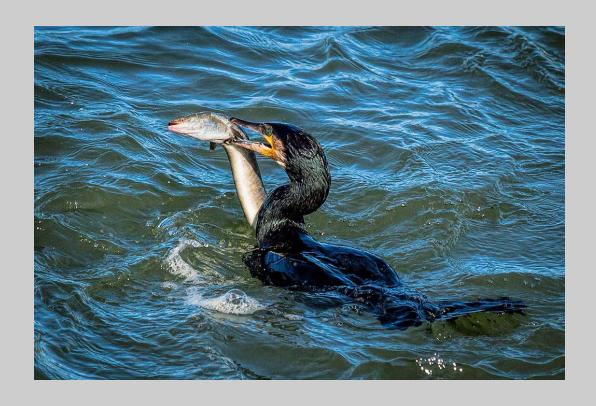

## "SHAG WITH EEL" © BILL HODGES 2016 Coachella International Exhibition of Photography Nature Wildlife

Nature Page 183