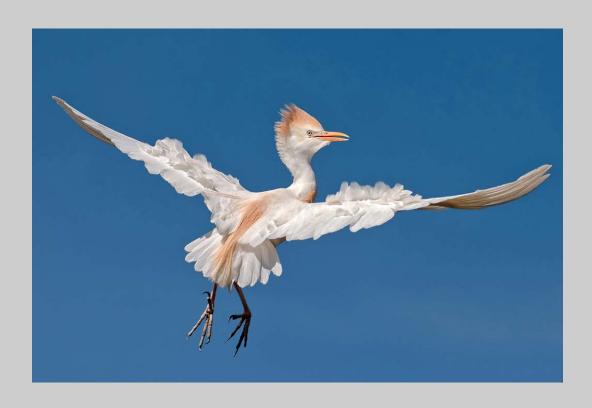

## "CATTLE EGRET IN FLIGHT" © ROGER JOURDAIN 2016 Coachella International Exhibition of Photography Nature General CVDCC Bronze

Nature Page 203