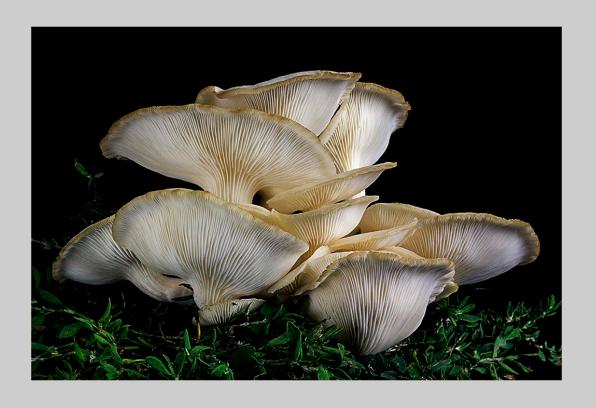

# "BLAEULING IM TAU" © JOSEF SAUTER 2016 Coachella International Exhibition of Photography Nature Wildlife

Nature Page 362 http://www.cvdcc.org/exhibitions