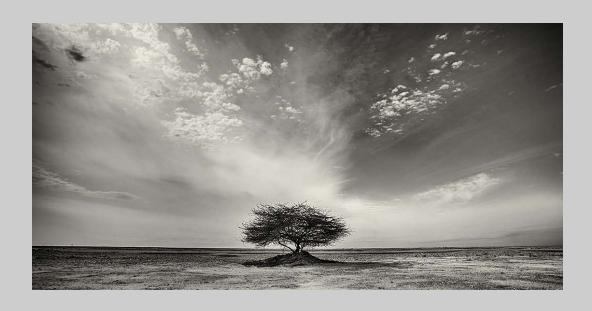

|
| NW A WELL DESERVED REST                      | 457  |                               |      |
| NG OSPREY LANDING WITH FISH                  | 458  |                               |      |
| WILSON, SUE (UNITED KINGDOM)                 |      |                               |      |
| NW CHEETAH CUBS ON TREE (HM)                 | 459  |                               |      |
| WOODING, MIKE (CANADA)                       |      |                               |      |
| NW ATLANTIC PUFFINS BILLING                  | 460  |                               |      |
| NW EASTERN BLUEBIRD                          | 461  |                               |      |



## "DESERT LINES" © ABDULLA AL-MUSHIAFIRI 2016 Coachella International Exhibition of Photography Nature General

Nature Page 11



## "TREE OF LIFE" © ABDULLA AL-MUSHIAFIRI 2016 Coachella International Exhibition of Photography Nature General

Nature Page 12



## "ZAKREET EVEREST" © ABDULLA AL-MUSHIAFIRI 2016 Coachella International Exhibition of Photography Nature General

Nature Page 13



"PULSATILLA ALPINA"
© URS ALBRECHT, PPSA
2016 Coachella International Exhibition of Photography
Nature General

Nature Page 14



"CALOPTERYX DUO 2"
© MARC ANAGNOSTIDIS, APSA, GMPSA
2016 Coachella International Exhibition of Photography
Nature Wildlife

Nature Page 15



"COPULATION AND LUNCH"

© MARC ANAGNOSTIDIS, APSA, GMPSA
2016 Coachella International Exhibition of Photography
Nature General

Nature Page 16



## "COUPLE TAURICA 2" © MARC ANAGNOSTIDIS, APSA, GMPSA 2016 Coachella International Exhibition of Photography Natur