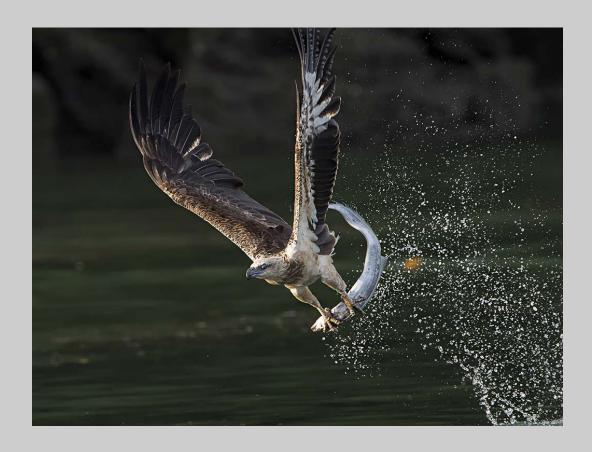

# "SEA EAGLE AND EEL 10" © KOON NAM CHEUNG, EPSA 2016 Coachella International Exhibition of Photography Nature Wildlife

Nature Page 93