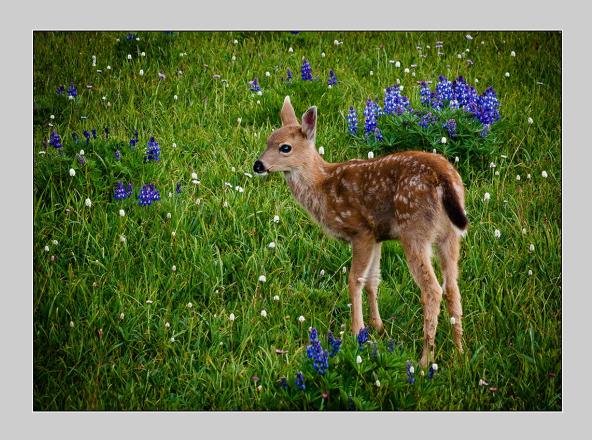

### "FAWN IN FLOWERS" © BOB BENSON, APSA 2016 Coachella International Exhibition of Photography Nature Wildlife

Nature Page 37

"FLOWERS ON THE MOUNTAINSIDE"
© BOB BENSON, APSA
2016 Coachella International Exhibition of Photography
Nature General