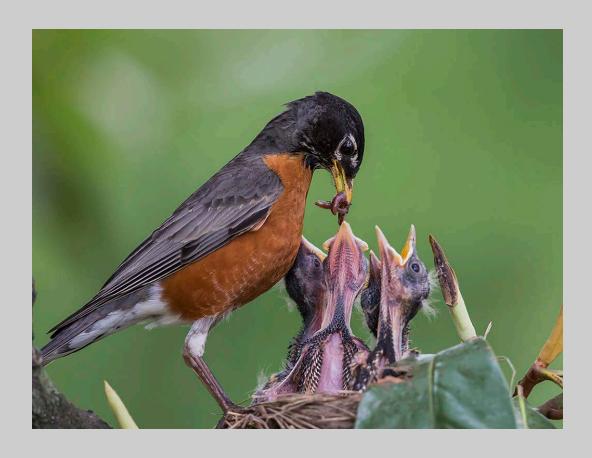

# "BREAST-FEED 17" © H.W. CHAN, FPSA, MPSA 2016 Coachella International Exhibition of Photography Nature General CVDCC Gold

Nature Page 68