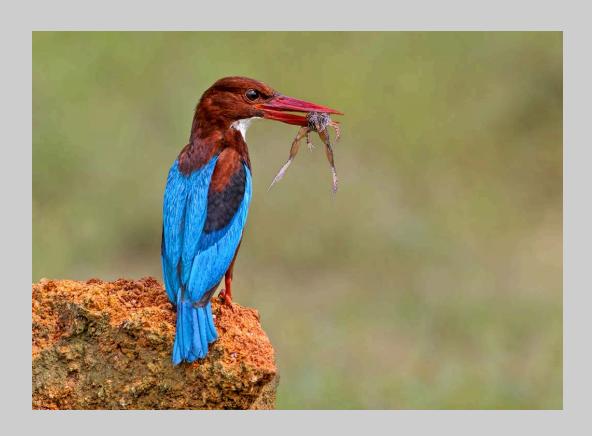

### "COPPERSMITH BARBETS" © GRAEME GUY 2016 Coachella International Exhibition of Photography Nature Wildlife

Nature Page 164

"KINGFISHER TOSSING A FROG"
© GRAEME GUY
2016 Coachella International Exhibition of Photography
Nature Wildlife
HM