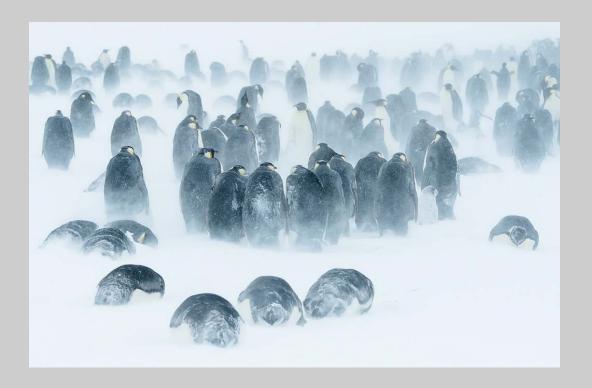

## "LOOKING FOR MATES - BULL MOOSE" © ERIK ROSENGREN, APSA, PPSA 2016 Coachella International Exhibition of Photography Nature Wildlife HM

Nature Page 355