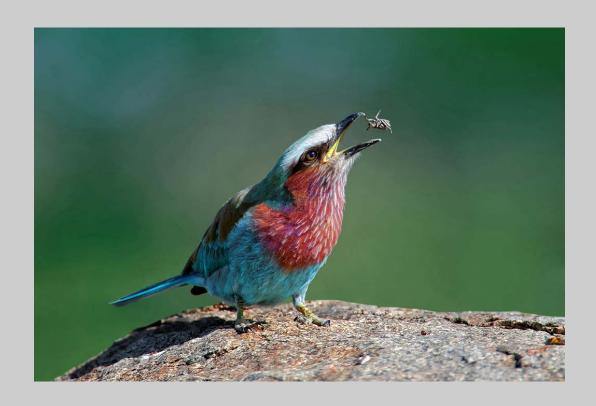

#### "AFRICAN ROLLER AND BUG" © ROGER JOURDAIN 2016 Coachella International Exhibition of Photography Nature General

Nature Page 202