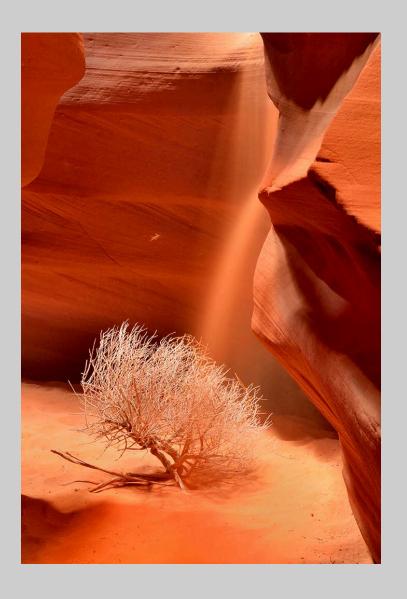

## "ARCH SUNSET" © LINGYUN MAO 2016 Coachella International Exhibition of Photography Nature General

Nature Page 278

"FALL SAND"
© LINGYUN MAO
2016 Coachella International Exhibition of Photography
Nature General