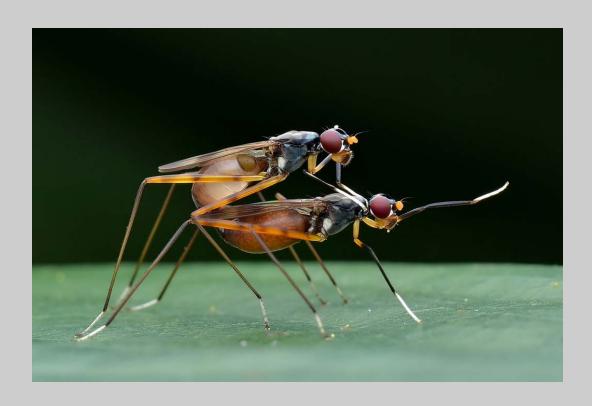

#### "FLIES MATING" © MARCUS KAM SEONG SIT 2016 Coachella International Exhibition of Photography Nature General

Nature Page 214