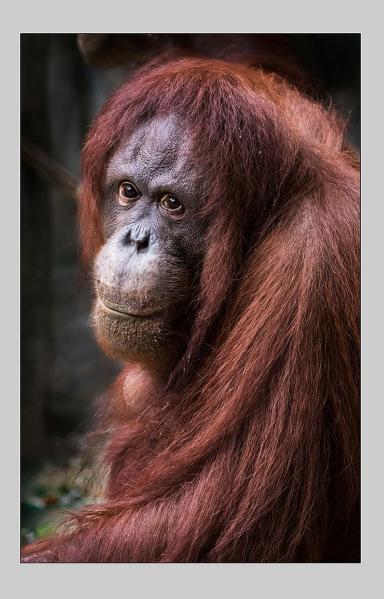

#### "MOOSE AT TETONS" © BOB BENSON, APSA 2016 Coachella International Exhibition of Photography Nature General

Nature Page 39

"PENSIVE ORANGUTAN"
© BOB BENSON, APSA
2016 Coachella International Exhibition of Photography
Nature General