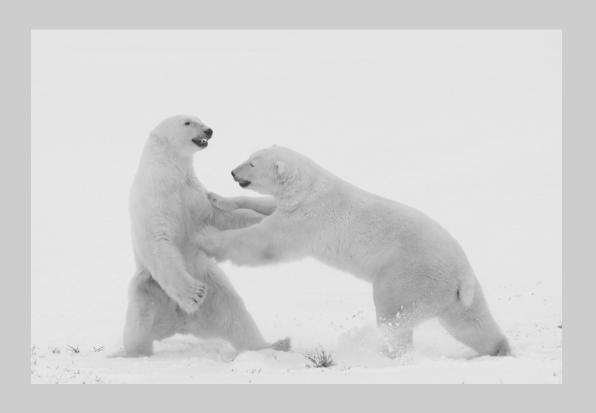

# "BLACK TAILED DEER ON MOUNTAINSIDE" © BOB BENSON, APSA 2016 Coachella International Exhibition of Photography Nature Wildlife CVDCC Bronze

Nature Page 36