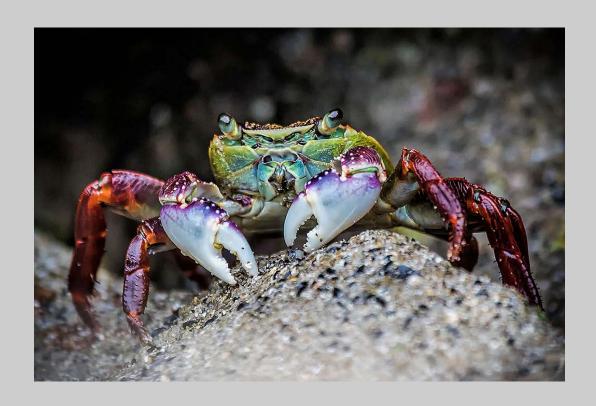

#### "PURPLE ROCK CRAB" © BILL HODGES 2016 Coachella International Exhibition of Photography Nature Wildlife

Nature Page 182