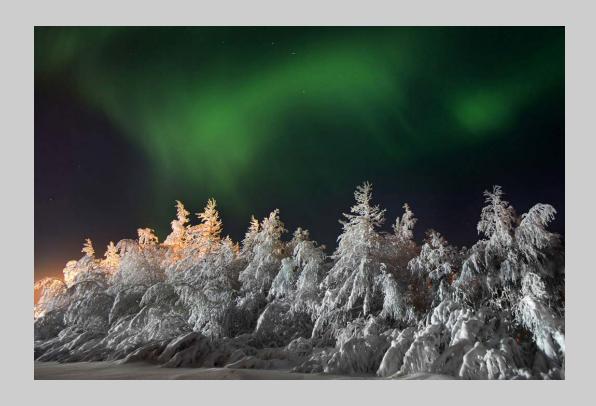

# "THE POLAR LIGHTS ON YAMAL 3" © SERGEY ANISIMOV, MPSA 2016 Coachella International Exhibition of Photography Nature General HM

Nature Page 26