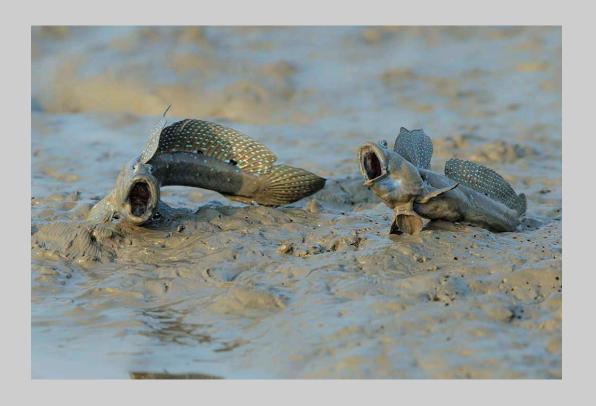

#### "SNAKE AND FISH" © JOHN CHAPMAN, MPSA 2016 Coachella International Exhibition of Photography Nature Wildlife

Nature Page 77

"CROSSING"
© JINGHUI CHEN
2016 Coachella International Exhibition of Photography
Nature Wildlife