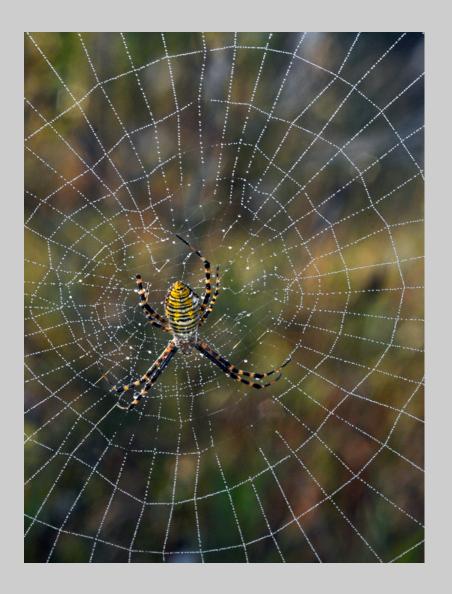

#### "ORBWEAVER SPIDER BUILDING WEB" © ROGER LEEKAM 2016 Coachella International Exhibition of Photography Nature General

Nature Page 262