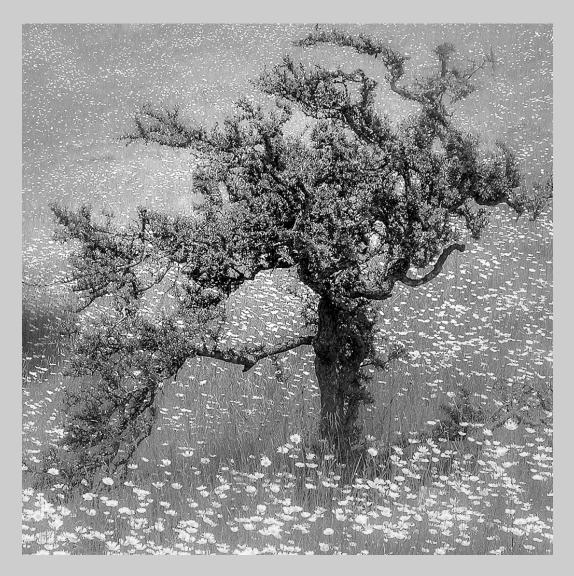

#### PID MONOCHROMETHEME (TREES) JUDGE'S CHOICE

#### "SURROUNDED BY DAISIES" © WITTA PRIESTER