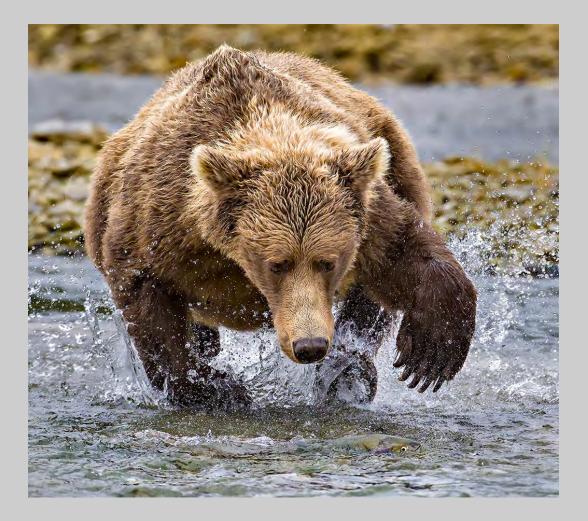

#### NATURE WILDLIFE PSA BEST OF SHOW GOLD

#### "GIANT ATLANTIC COCKLE WITH SIPHONS" © RICHARD CLORAN, FPSA, MPSA