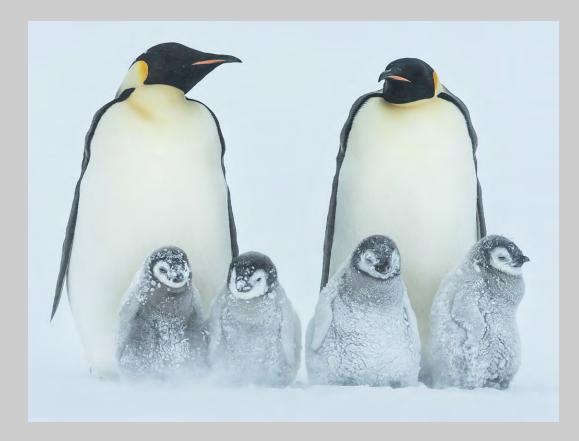

OMETHEME (TREES) CVDCC SILVER

#### "PAPERBARK BIRCH" © LARRY BELLER, APSA, MPSA





#### PID MONOCHROMETHEME (TREES) CVDCC SILVER

#### **"FOREST BW"** © YONGXIONG LING





PID MONOCHROMETHEME (TREES) CVDCC GOLD

#### "YOSEMITE 5518 MONO" © NAN CARDER, APSA, MPSA





#### PID MONOCHROMETHEME (TREES) PSA BEST OF SHOW GOLD

#### "INTO THE LIGHT" © JENNI HORSNELL, GMPSA







Nature General





#### NATURE GENERAL JUDGE'S CHOICE

#### "COLONY 60" © GUNTHER RIEHLE, APSA, GMPSA





#### NATURE GENERAL JUDGE'S CHOICE

"AURORA 9161" © JEANNE SCOTT





#### NATURE GENERAL JUDGE'S CHOICE

#### "SEAGULLS AT GALVESTON BEACH" © RAY MADELINE VAN DINTHER





NATURE GENERAL CVDCC BRONZE

"ON THE WAY" © YOUMANS HSIONG





NATURE GENERAL CVDCC BRONZE

"CATTLE EGRET IN FLIGHT" © ROGER JOURDAIN





#### NATURE GENERAL CVDCC BRONZE

#### "TWO PLUS FOUR 8" © GUNTHER RIEHLE, APSA, GMPSA





#### NATURE GENERAL CVDCC SILVER

#### "YOSEMITE TUNNEL VIEW 6366" © NAN CARDER, APSA, MPSA





#### NATURE GENERAL CVDCC SILVER

#### "ATTACKING DINNER" © TOM SAVAGE, APSA, MPSA





NATURE GENERAL CVDCC GOLD

"BREAST-FEED 17" © H.W. CHAN, FPSA, MPSA





#### NATURE GENERAL PSA BEST OF SHOW GOLD

#### "YOSEMITE HORSETAIL FALLS" © YOUMANS HSIONG







Nature Wildlife





#### NATURE WILDLIFE JUDGE'S CHOICE

#### "LIONS FAMILY SERENGETI" © ROGER JOURDAIN





#### NATURE WILDLIFE JUDGE'S CHOICE

#### "GAZELLA-3" © FERIDUN KISMET





NATURE WILDLIFE JUDGE'S CHOICE

"PHOLIOTA SQUARROSA" © SEPPO PELTONEN





#### NATURE WILDLIFE CVDCC BRONZE

#### "BLACK TAILED DEER ON MOUNTAINSIDE" © BOB BENSON