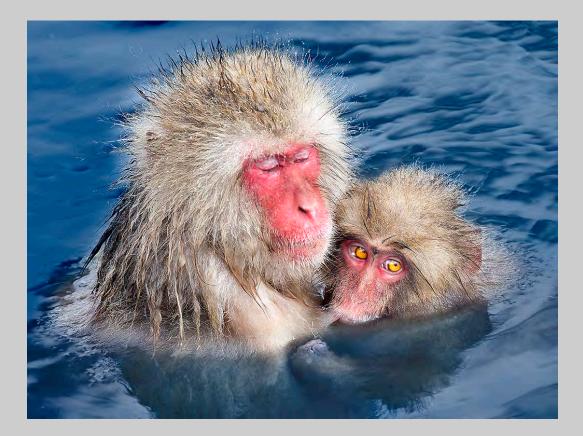

#### NATURE WILDLIFE CVDCC BRONZE

#### "BLACK TAILED DEER ON MOUNTAINSIDE" © BOB BENSON, APSA