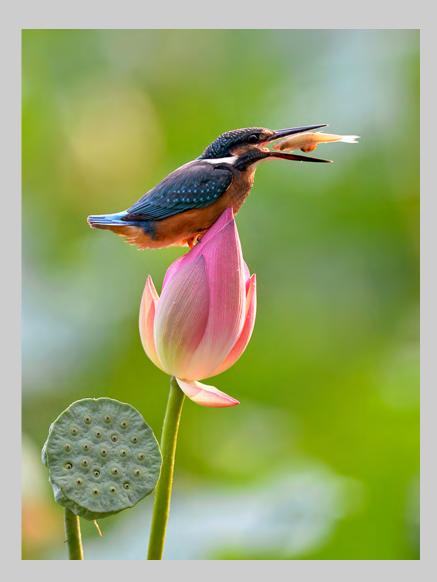

#### "ZEBRA IN SEA OF WILDEBEEST" © ALAN WALKER, EPSA

NATURE WILDLIFE CVDCC SILVER

"LITTLE KINGFISHERS" © YONGXIONG LING

NATURE WILDLIFE CVDCC SILVER

"GANNETS, AGAINST THE WIND" © JIM THOMSON

NATURE WILDLIFE CVDCC GOLD