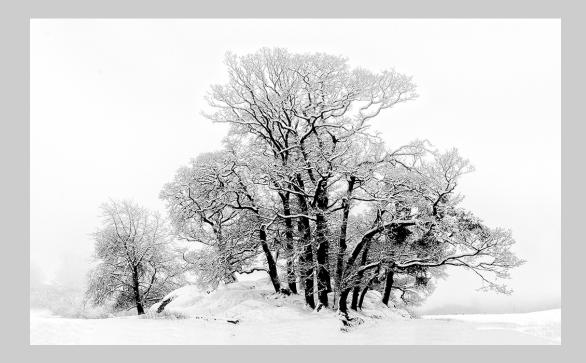

#### PID MONOCHROMETHEME (TREES) PSA BEST OF SHOW GOLD

#### "INTO THE LIGHT" © JENNI HORSNELL, GMPSA

Nature General