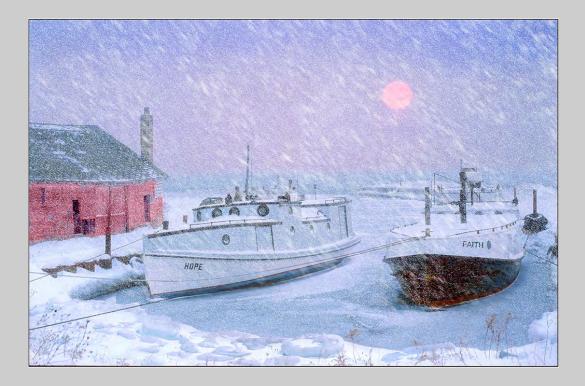

### PID COLOR THEME (WATER, STEAM, SNOW AND/OR ICE) PSA BEST OF SHOW GOLD

#### "FROZEN IN FOR WINTER" © BOB BENSON, APSA

**PID Monochrome General** 