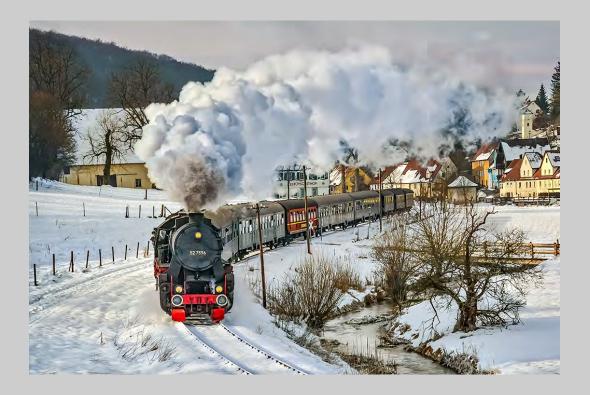

# PID COLOR THEME (WATER, STEAM, SNOW AND/OR ICE) CVDCC SILVER

#### "WINTER STEAM" © BIRGIT PUSTELNIK, PPSA