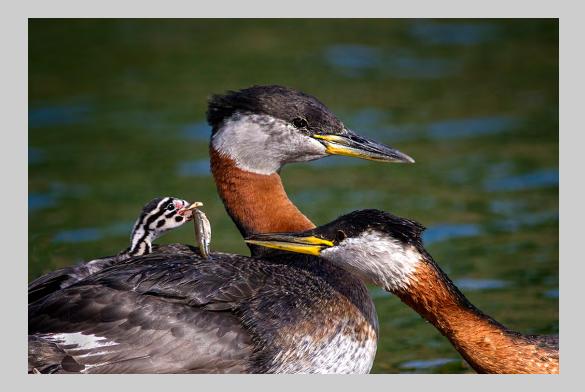

#### NATURE WILDLIFE CVDCC BRONZE

#### "RED-NECKED GREBES FEEDING CHICK" © ROGER LEEKAM