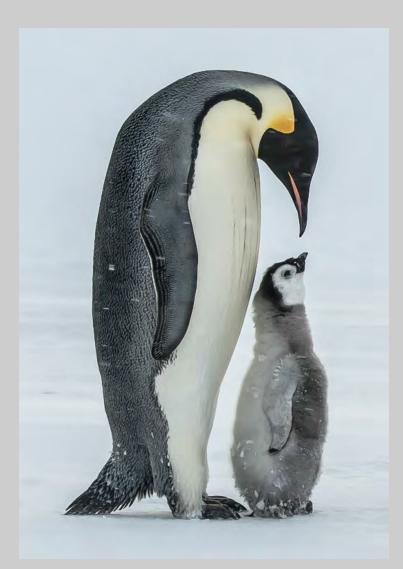

#### NATURE WILDLIFE PSA BEST OF SHOW GOLD

#### "GIANT ATLANTIC COCKLE WITH SIPHONS" © RICHARD CLORAN, FPSA, MPSA