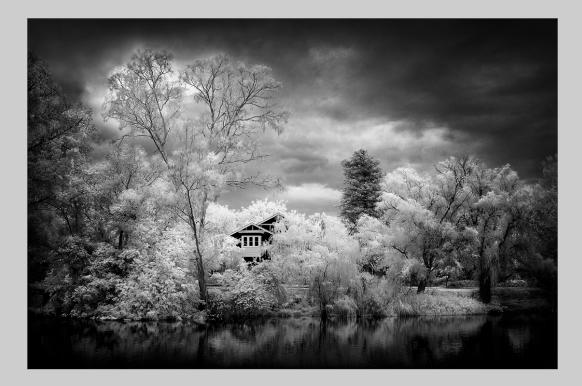

#### PID MONOCHROMETHEME (TREES) CVDCC BRONZE

#### **"BY THE LAGOON MONO"** © JENNI HORSNELL, GMPSA