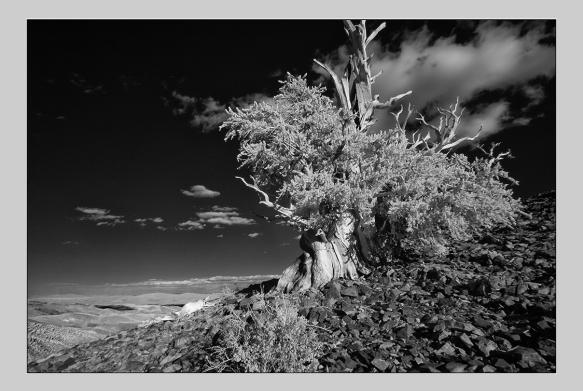

#### PID MONOCHROMETHEME (TREES) CVDCC BRONZE

#### "LONE BRISTLECONE" © BOB BENSON, APSA