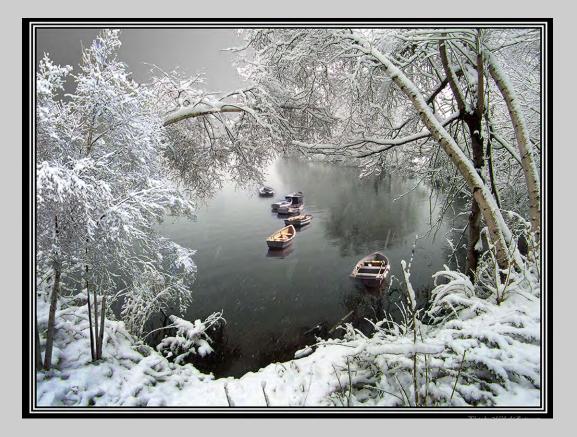

### PID COLOR THEME (WATER, STEAM, SNOW AND/OR ICE) CVDCC BRONZE

#### "CENTRAL PARK S NYC" © MOHAMMAD ALI SALIM, MPSA