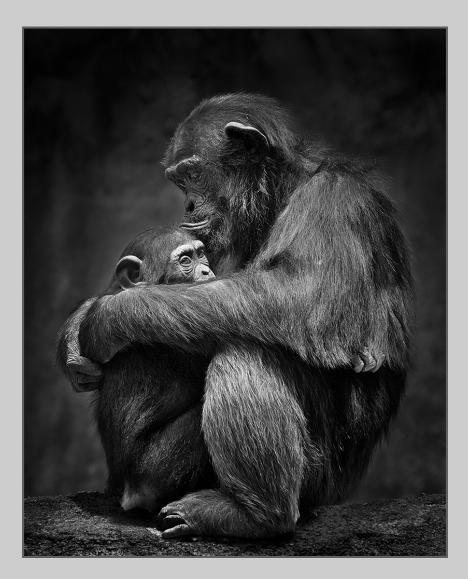

#### "ZEBRA NATION" © GODFREY WONG

PID MONOCHROME GENERAL CVDCC SILVER

"CHIMPANZEES 6480 MONO" © NAN CARDER, APSA, MPSA