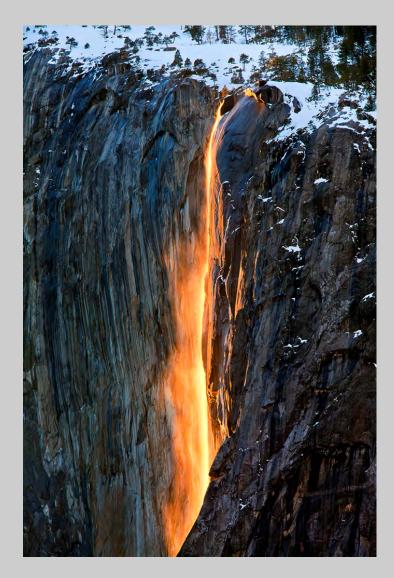

#### NATURE GENERAL PSA BEST OF SHOW GOLD

#### "YOSEMITE HORSETAIL FALLS" © YOUMANS HSIONG

Nature Wildlife