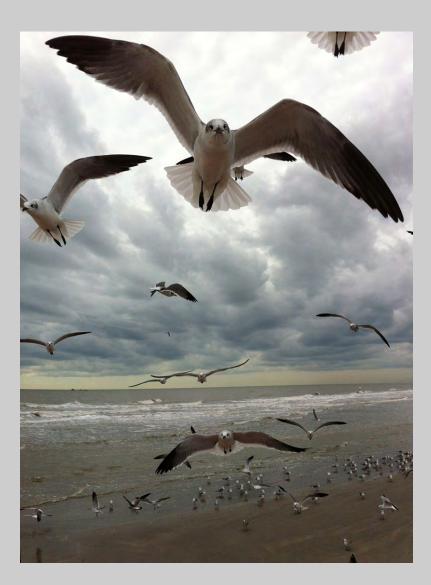

#### "SEAGULLS AT GALVESTON BEACH" © RAY MADELINE VAN DINTHER

NATURE GENERAL CVDCC BRONZE

"ON THE WAY" © YOUMANS HSIONG

NATURE GENERAL CVDCC BRONZE

"CATTLE EGRET IN FLIGHT" © ROGER JOURDAIN