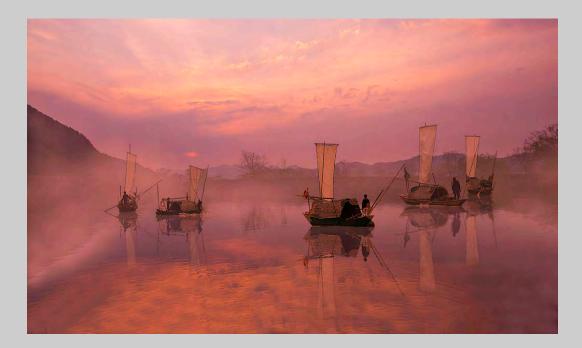

"ILLULISSAT IN THE MIDNIGHT SUN" © CHRISTINE WILKINS

PID COLOR GENERAL CVDCC GOLD

"SAILS" © YONGXIONG LING