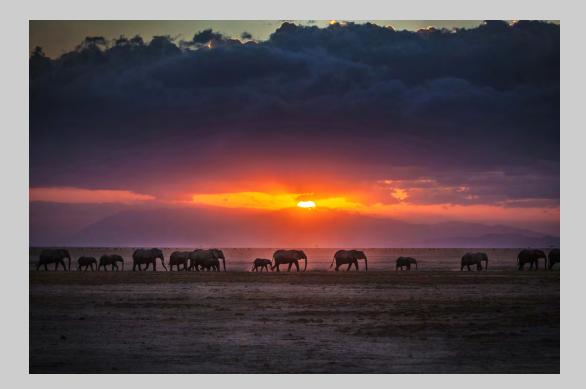

#### "SEAGULLS AT GALVESTON BEACH" © RAY MADELINE VAN DINTHER

NATURE GENERAL CVDCC BRONZE

"ON THE WAY" © YOUMANS HSIONG

NATURE GENERAL CVDCC BRONZE

"CATTLE EGRET IN FLIGHT" © ROGER JOURDAIN