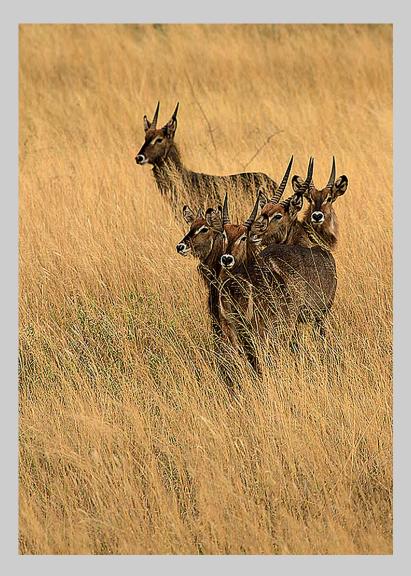

#### NATURE WILDLIFE JUDGE'S CHOICE

#### "GAZELLA-3" © FERIDUN KISMET

NATURE WILDLIFE JUDGE'S CHOICE

"PHOLIOTA SQUARROSA" © SEPPO PELTONEN