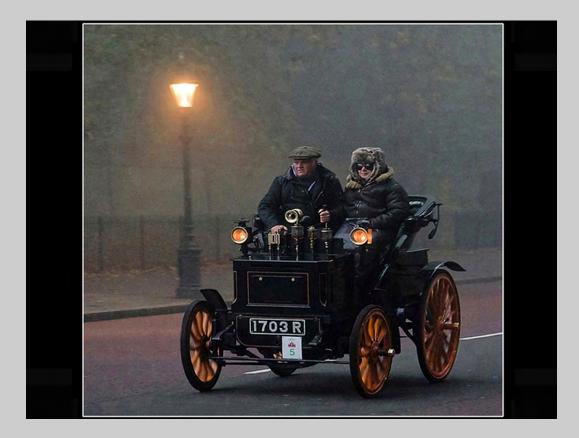

#### PID COLOR GENERAL JUDGE'S CHOICE

"COLD AND MISTY START" © RON GAFNEY

PID COLOR GENERAL JUDGE'S CHOICE

"THREE TULIPS" © JENNI HORSNELL, GMPSA

PID COLOR GENERAL CVDCC BRONZE

"MUM AND BUB" © ROBYN GEORGES