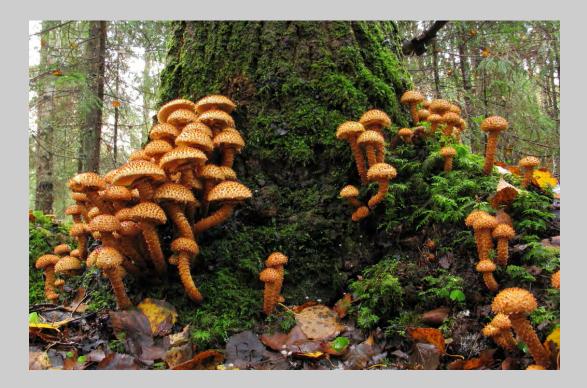

#### "GAZELLA-3" © FERIDUN KISMET

NATURE WILDLIFE JUDGE'S CHOICE

"PHOLIOTA SQUARROSA" © SEPPO PELTONEN