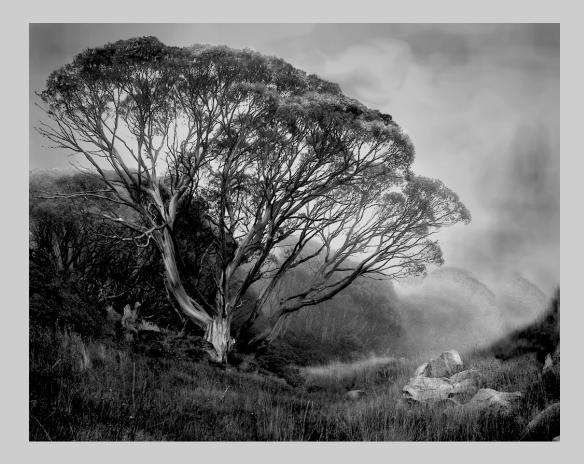

#### PID MONOCHROMETHEME (TREES) JUDGE'S CHOICE

"MISTY SNOWGUM 1B" © RAY PAPULIS