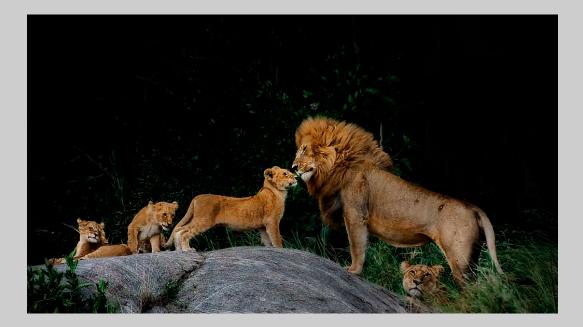

#### NATURE WILDLIFE JUDGE'S CHOICE

#### "LIONS FAMILY SERENGETI" © ROGER JOURDAIN