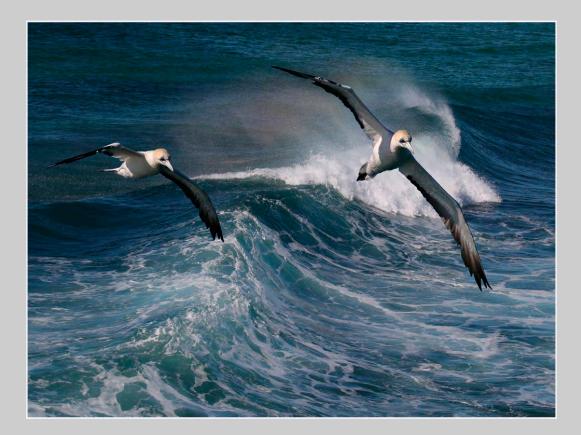

#### "ZEBRA IN SEA OF WILDEBEEST" © ALAN WALKER, EPSA

NATURE WILDLIFE CVDCC SILVER

"LITTLE KINGFISHERS" © YONGXIONG LING

NATURE WILDLIFE CVDCC SILVER

"GANNETS, AGAINST THE WIND" © JIM THOMSON

NATURE WILDLIFE CVDCC GOLD