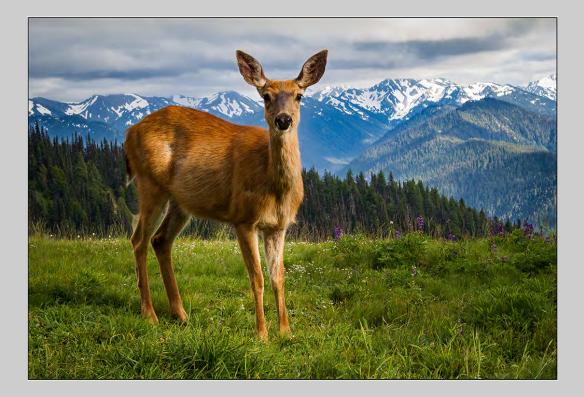

#### NATURE WILDLIFE CVDCC BRONZE

#### "BLACK TAILED DEER ON MOUNTAINSIDE" © BOB BENSON, APSA