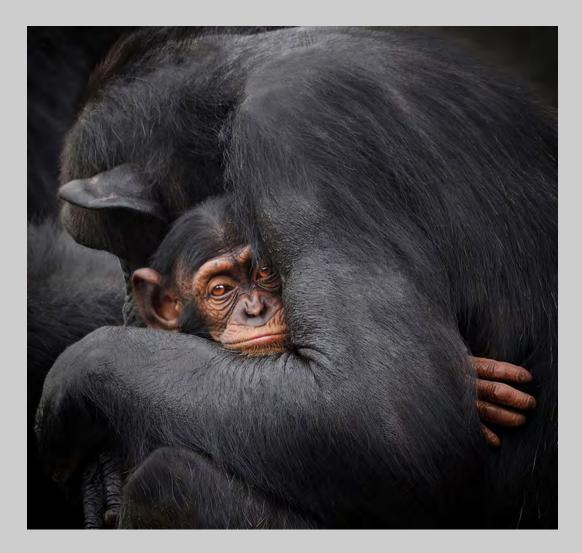

#### PID COLOR GENERAL JUDGE'S CHOICE

"COLD AND MISTY START" © RON GAFNEY

PID COLOR GENERAL JUDGE'S CHOICE

"THREE TULIPS" © JENNI HORSNELL, GMPSA

PID COLOR GENERAL CVDCC BRONZE

"MUM AND BUB" © ROBYN GEORGES