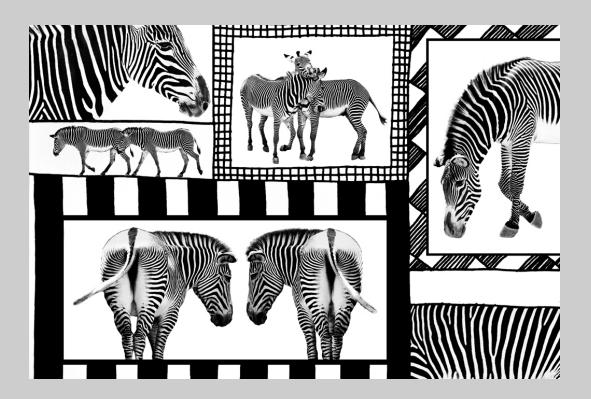

#### PID MONOCHROME GENERAL CVDCC BRONZE

#### "ZEBRA NATION" © GODFREY WONG

PID MONOCHROME GENERAL CVDCC SILVER

"CHIMPANZEES 6480 MONO" © NAN CARDER, APSA, MPSA