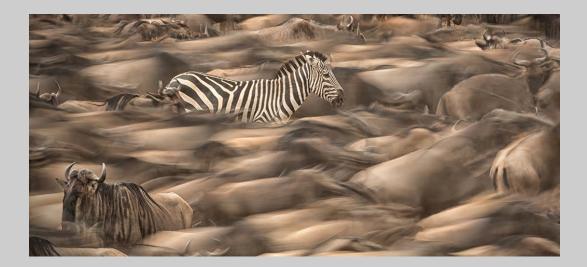

#### NATURE WILDLIFE CVDCC BRONZE

#### "ZEBRA IN SEA OF WILDEBEEST" © ALAN WALKER, EPSA

NATURE WILDLIFE CVDCC SILVER

"LITTLE KINGFISHERS" © YONGXIONG LING

NATURE WILDLIFE CVDCC SILVER

"GANNETS, AGAINST THE WIND" © JIM THOMSON

NATURE WILDLIFE CVDCC GOLD