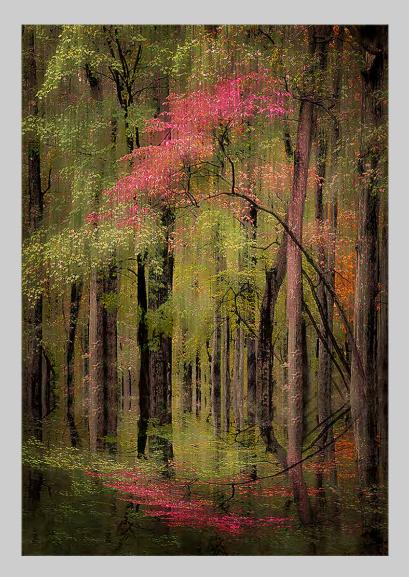

#### PID MONOCHROMETHEME (TREES) PSA BEST OF SHOW GOLD

#### "INTO THE LIGHT" © JENNI HORSNELL, GMPSA

Nature General