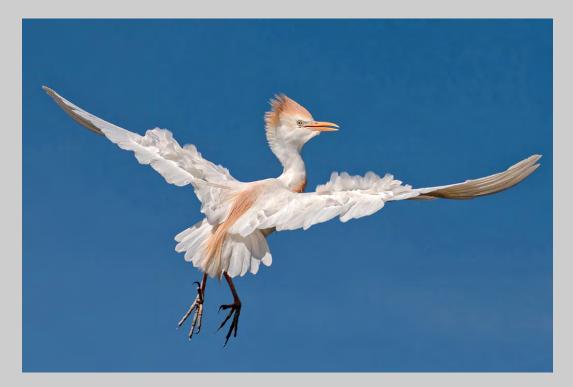

#### "SEAGULLS AT GALVESTON BEACH" © RAY MADELINE VAN DINTHER

NATURE GENERAL CVDCC BRONZE

"ON THE WAY" © YOUMANS HSIONG

NATURE GENERAL CVDCC BRONZE

"CATTLE EGRET IN FLIGHT" © ROGER JOURDAIN