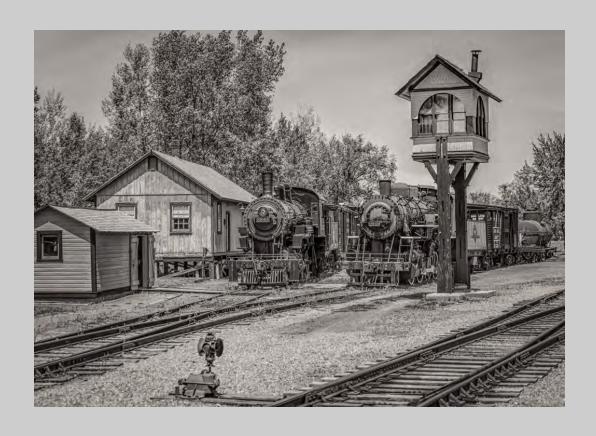

#### "TRAINS AT FREEDOM" © JEFFREY KLUG 2015 Coachella International Exhibition of Photography PID Monochrome Theme (Human Made Objects)

PID Monochrome Page 187 http://www.cvdcc.org/exhibitions