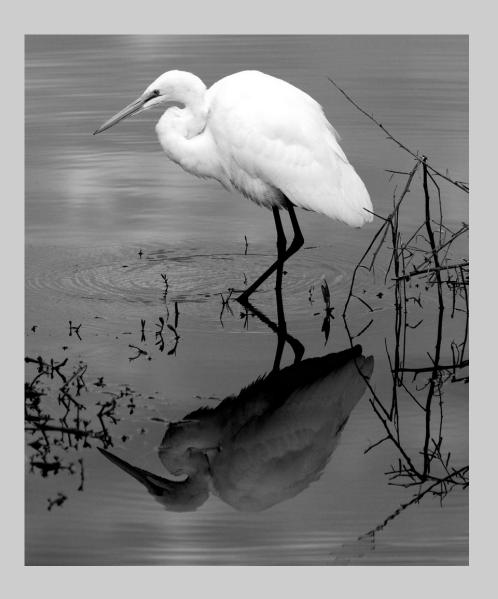

### "EGRET REFLECTED" © BRIAN GRANT 2015 Coachella International Exhibition of Photography PID Monochrome General

PID Monochrome Page 137 http://www.cvdcc.org/exhibitions