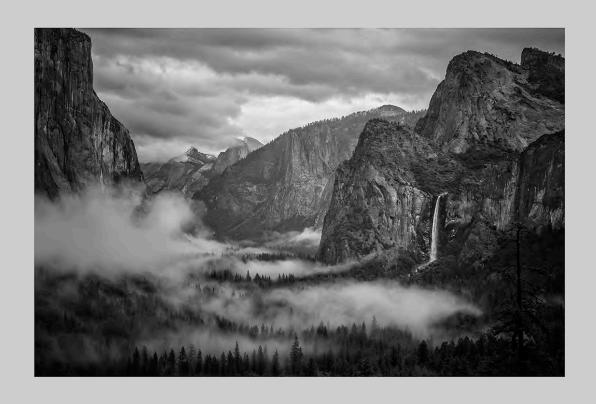

## "YOSEMITE TUNNEL VIEW 5579 MONO" © NAN CARDER, EPSA 2015 Coachella International Exhibition of Photography PID Monochrome General

PID Monochrome Page 62 http://www.cvdcc.org/exhibitions