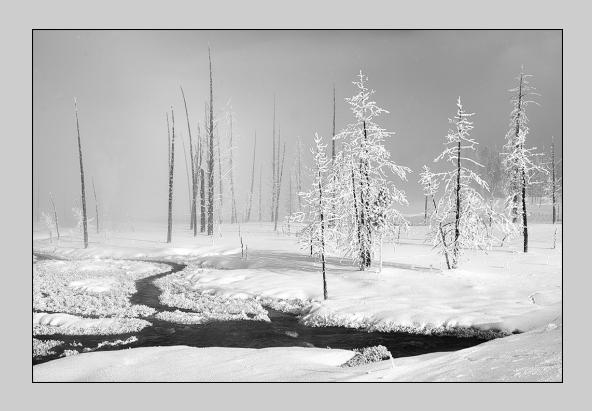

### "YELLOWSTONE MISTS" © PETER CLARK, APSA, MPSA 2015 Coachella International Exhibition of Photography PID Monochrome General

PID Monochrome Page 79 http://www.cvdcc.org/exhibitions