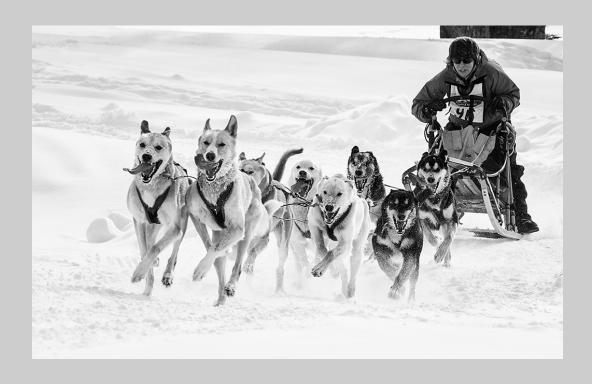

## "SLED RACER 96" © PHILLIP KWAN, GMPSA 2015 Coachella International Exhibition of Photography PID Monochrome General

PID Monochrome Page 193 http://www.cvdcc.org/exhibitions