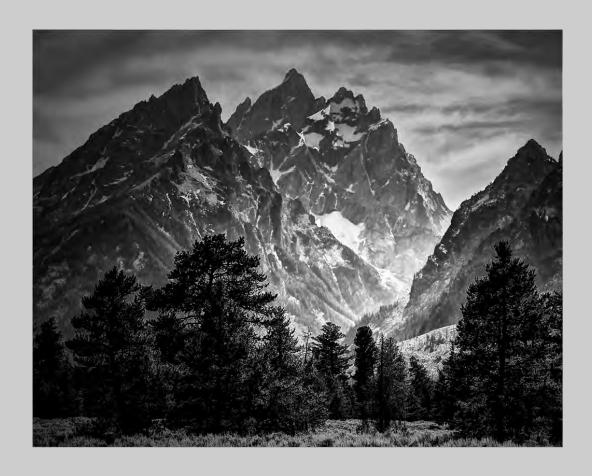

#### "MT. SHUKSAN REFLECTION - CASCADES" © IRENE KRAMER 2015 Coachella International Exhibition of Photography PID Monochrome General

PID Monochrome Page 188 http://www.cvdcc.org/exhibitions