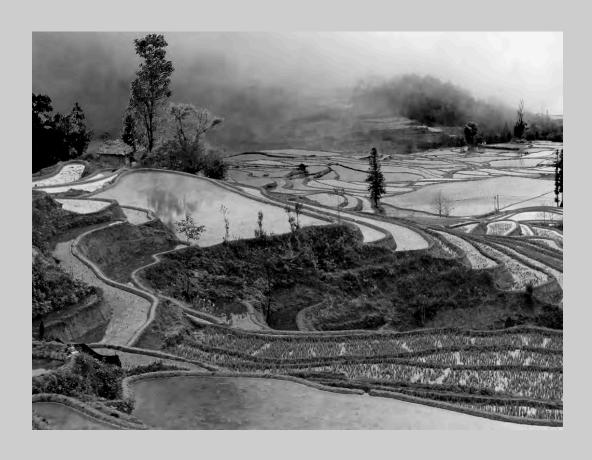

#### "RICE TERRACE IN THE MIST" © ZEE KEK HENG, MPSA 2015 Coachella International Exhibition of Photography PID Monochrome General

PID Monochrome Page 146 http://www.cvdcc.org/exhibitions