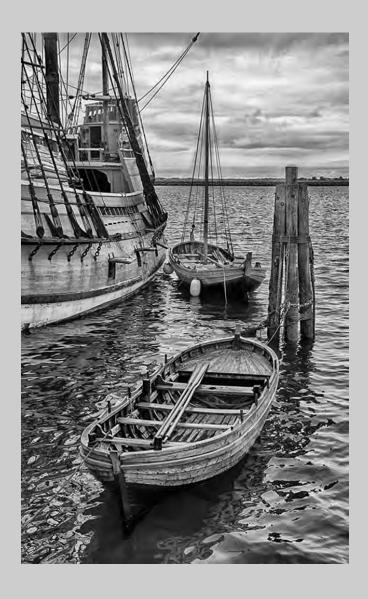

#### "BOATS AND ROPES" © BILL HODGES 2015 Coachella International Exhibition of Photography PID Monochrome General

PID Monochrome Page 152 http://www.cvdcc.org/exhibitions