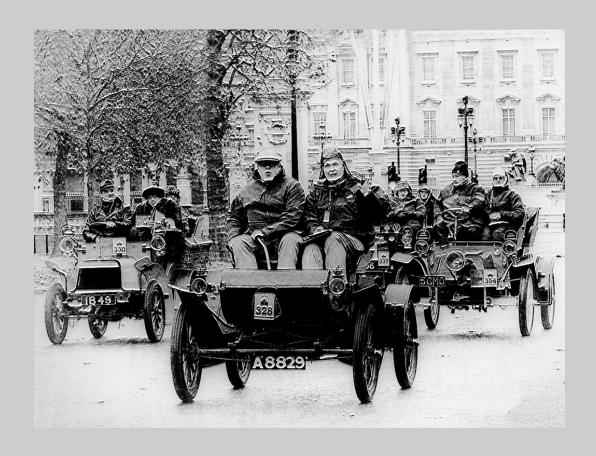

### "VETERAN CAR RUN" © RON GAFNEY 2015 Coachella International Exhibition of Photography PID Monochrome General

PID Monochrome Page 135 http://www.cvdcc.org/exhibitions