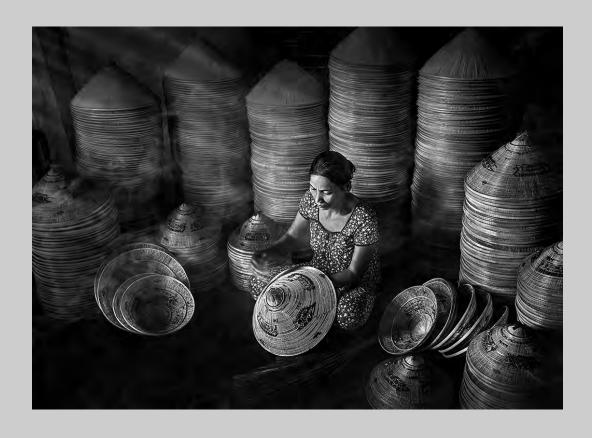

#### "PHU GIA CONICAL HAT NO 2" © TIEN DAT DAO 2015 Coachella International Exhibition of Photography PID Monochrome General

PID Monochrome Page 101 http://www.cvdcc.org/exhibitions