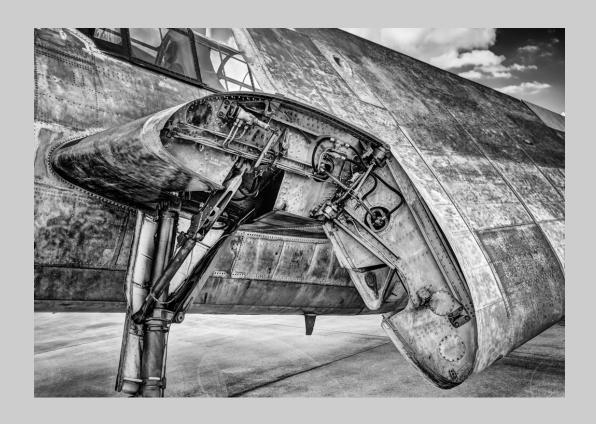

#### "FOLDING PLANE WING" © JEFFREY KLUG 2015 Coachella International Exhibition of Photography PID Monochrome Theme (Human Made Objects)

PID Monochrome Page 183 http://www.cvdcc.org/exhibitions