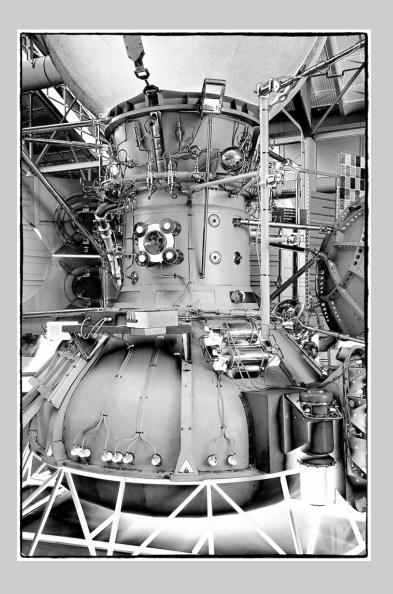

## "BELLS" © JAMES BAKER, FPSA, EPSA 2015 Coachella International Exhibition of Photography PID Monochrome General

PID Monochrome Page 20 http://www.cvdcc.org/exhibitions

"CAPSULE"
© JAMES BAKER, FPSA, EPSA
2015 Coachella International Exhibition of Photography
PID Monochrome Theme (Human Made Objects)