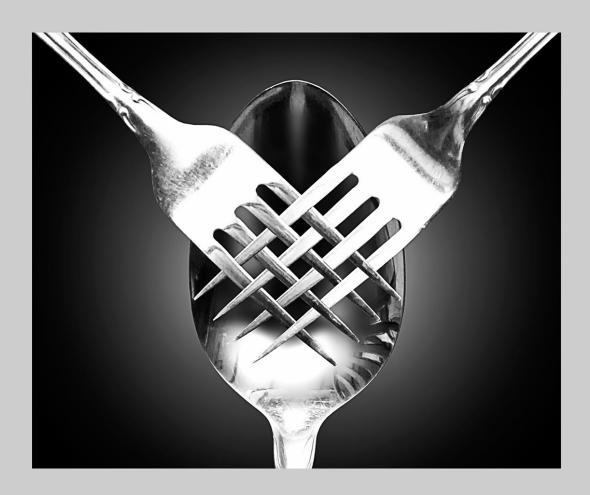

## "FORK REFRACTION" © ANTHONY CAVE 2015 Coachella International Exhibition of Photography PID Monochrome General

PID Monochrome Page 66 http://www.cvdcc.org/exhibitions