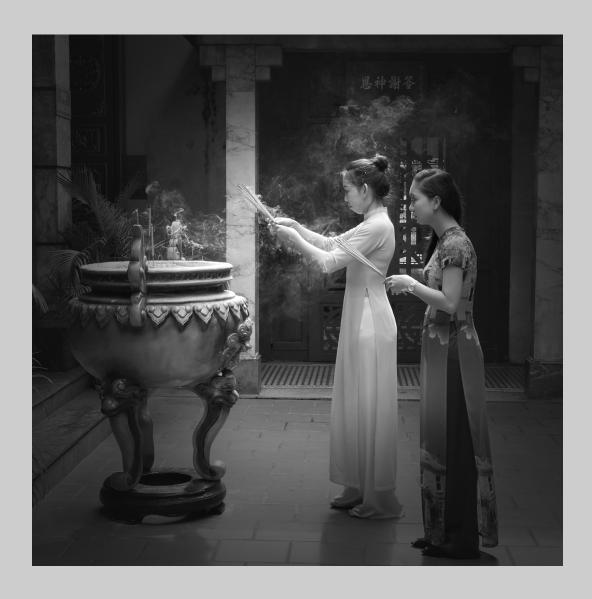

#### "TWO GIRL PRAYING" © THANH LAM, PPSA 2015 Coachella International Exhibition of Photography PID Monochrome General

PID Monochrome Page 196 http://www.cvdcc.org/exhibitions