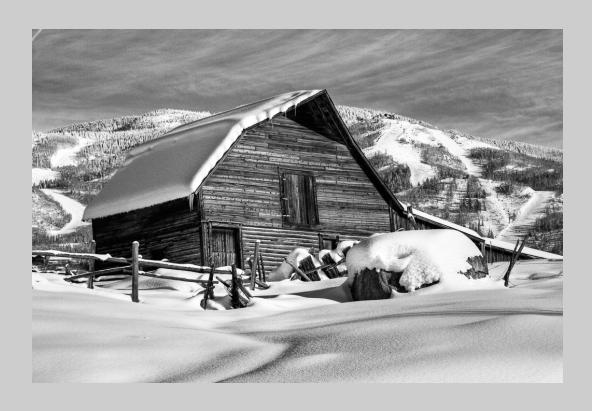

## "ACCENTED EDGES BALLOONS" © JOHN F. LARSON, JR., APSA, MPSA 2015 Coachella International Exhibition of Photography PID Monochrome General

PID Monochrome Page 200 http://www.cvdcc.org/exhibitions

"BARN AT STEAMBOAT 2010"
© JOHN F. LARSON, JR., APSA, MPSA
2015 Coachella International Exhibition of Photography
PID Monochrome Theme (Human Made Objects)