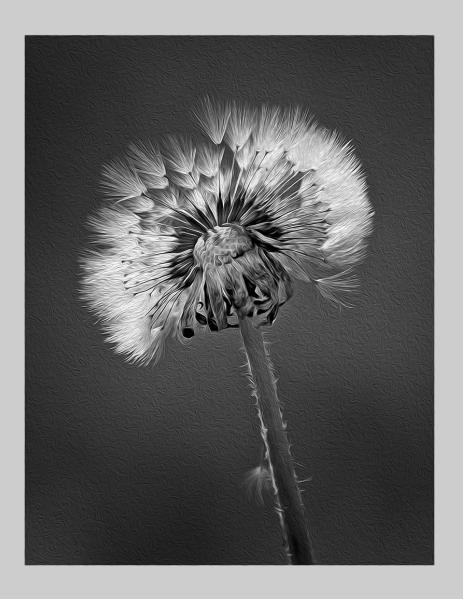

## "REHEARSAL" © DAVID BUTLER, PPSA 2015 Coachella International Exhibition of Photography PID Monochrome General

PID Monochrome Page 54 http://www.cvdcc.org/exhibitions

"DANDELION 0359 MONO"
© NAN CARDER, EPSA
2015 Coachella International Exhibition of Photography
PID Monochrome General
CVDCC Bronze

PID Monochrome Page 55 http://www.cvdcc.org/exhibitions