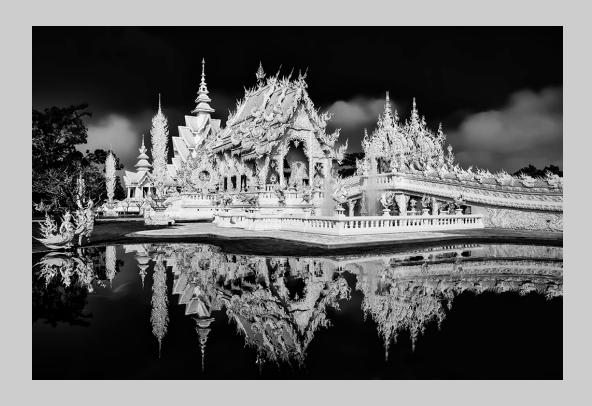

## "WHITE TEMPLE 6946 MONO" © STAN BORMANN, APSA, EPSA 2015 Coachella International Exhibition of Photography PID Monochrome Theme (Human Made Objects)

PID Monochrome Page 49 http://www.cvdcc.org/exhibitions