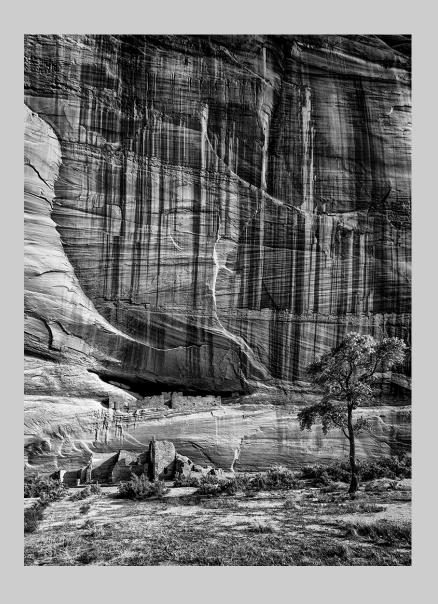

### "BROTHERS" © JAN-THOMAS STAKE, GMPSA 2015 Coachella International Exhibition of Photography PID Monochrome General

PID Monochrome Page 343 http://www.cvdcc.org/exhibitions