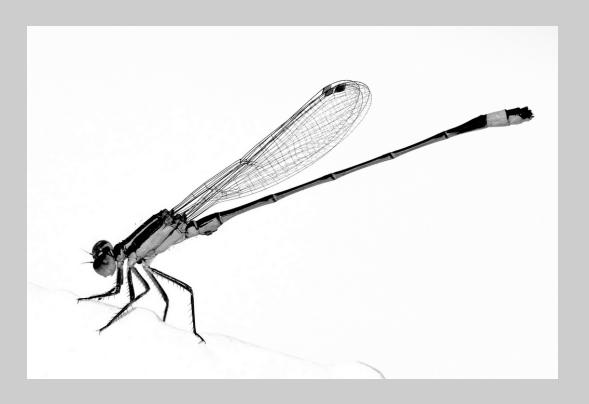

### "RAMBURS FORKTAIL" © BRIAN GRANT 2015 Coachella International Exhibition of Photography PID Monochrome General

PID Monochrome Page 139 http://www.cvdcc.org/exhibitions