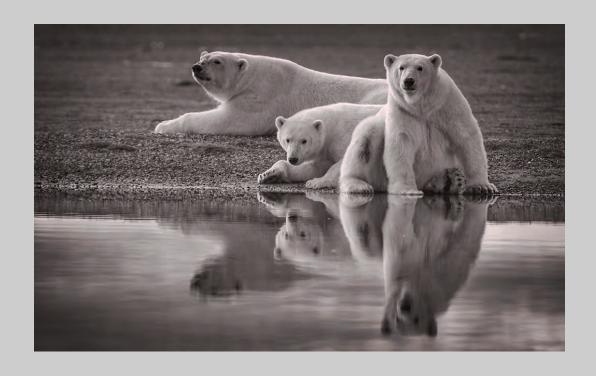

#### "POLAR BEAR RESTING" © DANY CHAN 2015 Coachella International Exhibition of Photography PID Monochrome General

PID Monochrome Page 68 http://www.cvdcc.org/exhibitions