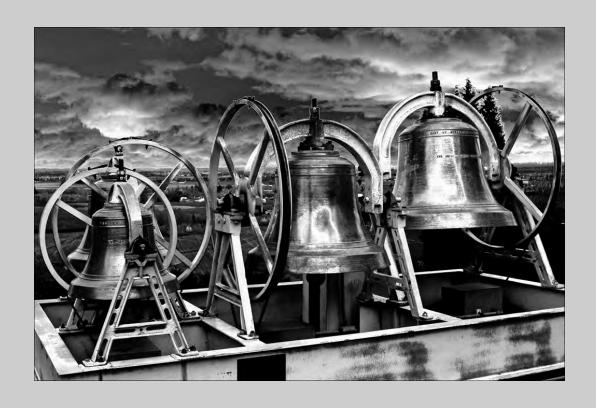

## "BELLS" © JAMES BAKER, FPSA, EPSA 2015 Coachella International Exhibition of Photography PID Monochrome General

PID Monochrome Page 20 http://www.cvdcc.org/exhibitions

"CAPSULE"
© JAMES BAKER, FPSA, EPSA
2015 Coachella International Exhibition of Photography
PID Monochrome Theme (Human Made Objects)