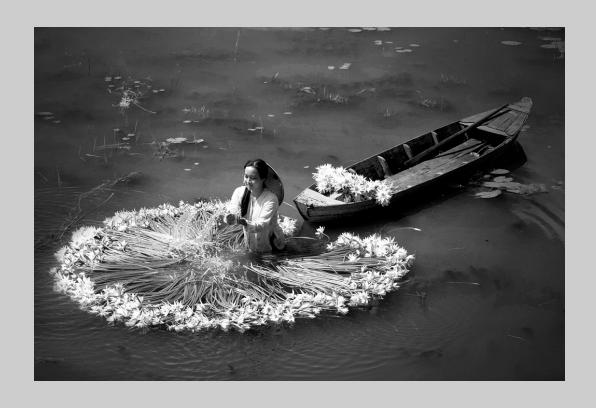

## "GIRL WITH WATER LILY" © THANH LAM, PPSA 2015 Coachella International Exhibition of Photography PID Monochrome General

PID Monochrome Page 195 http://www.cvdcc.org/exhibitions