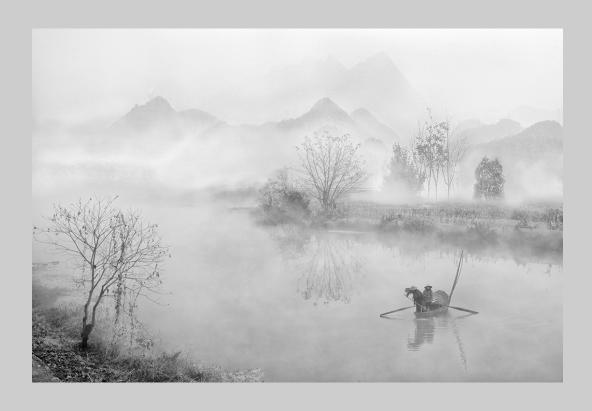

#### "RICE TERRACE IN THE MIST" © ZEE KEK HENG, MPSA 2015 Coachella International Exhibition of Photography PID Monochrome General

PID Monochrome Page 146 http://www.cvdcc.org/exhibitions