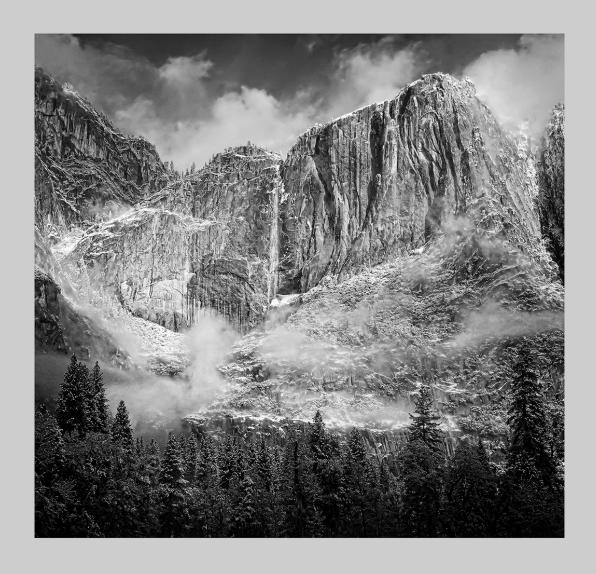

## "STONEHENGE 8284" © NAN CARDER, EPSA 2015 Coachella International Exhibition of Photography PID Monochrome Theme (Human Made Objects)

PID Monochrome Page 60 http://www.cvdcc.org/exhibitions

"YOSEMITE 5612 MONO"
© NAN CARDER, EPSA
2015 Coachella International Exhibition of Photography
PID Monochrome General
HM