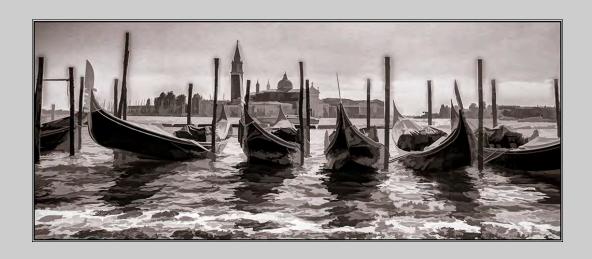

## "GONDOLAS" © IAN LEDGARD, MPSA 2015 Coachella International Exhibition of Photography PID Monochrome General

PID Monochrome Page 208

http://www.cvdcc.org/exhibitions