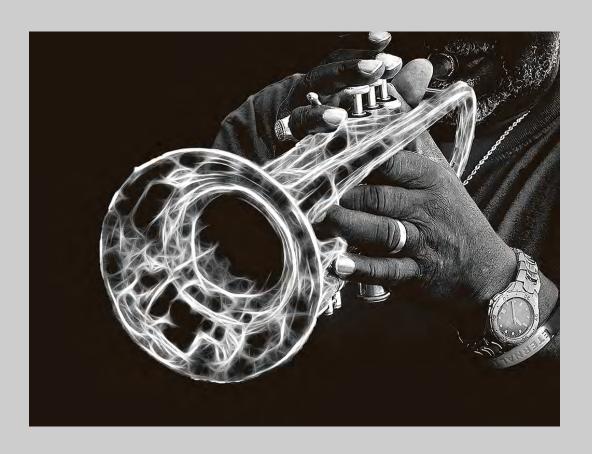

## "THE JAZZ MAN" © JULIE CHADBURN 2015 Coachella International Exhibition of Photography PID Monochrome General

PID Monochrome Page 67 http://www.cvdcc.org/exhibitions