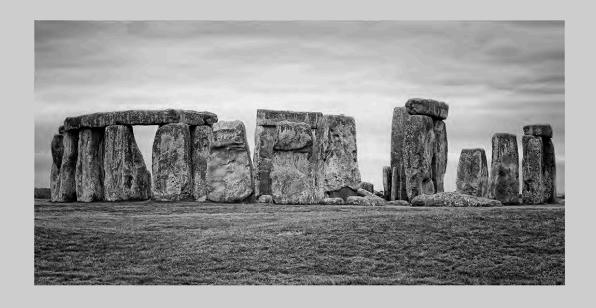

## "STONEHENGE 8284" © NAN CARDER, EPSA 2015 Coachella International Exhibition of Photography PID Monochrome Theme (Human Made Objects)

PID Monochrome Page 60 http://www.cvdcc.org/exhibitions

"YOSEMITE 5612 MONO"
© NAN CARDER, EPSA
2015 Coachella International Exhibition of Photography
PID Monochrome General
HM