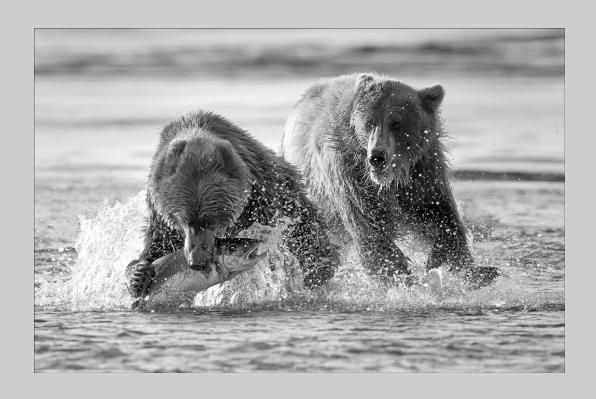

## "BEAR EATING FISH" © PHILLIP KWAN, GMPSA 2015 Coachella International Exhibition of Photography PID Monochrome General

PID Monochrome Page 190 http://www.cvdcc.org/exhibitions

"BEAR RUN WITH FISH"
© PHILLIP KWAN, GMPSA
2015 Coachella International Exhibition of Photography
PID Monochrome General