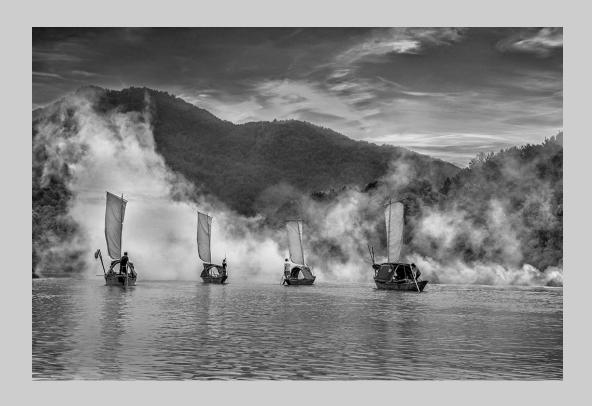

#### "SAILS ON OUJIANG-B1" © MING-HUI CHENG 2015 Coachella International Exhibition of Photography PID Monochrome General

PID Monochrome Page 74 http://www.cvdcc.org/exhibitions