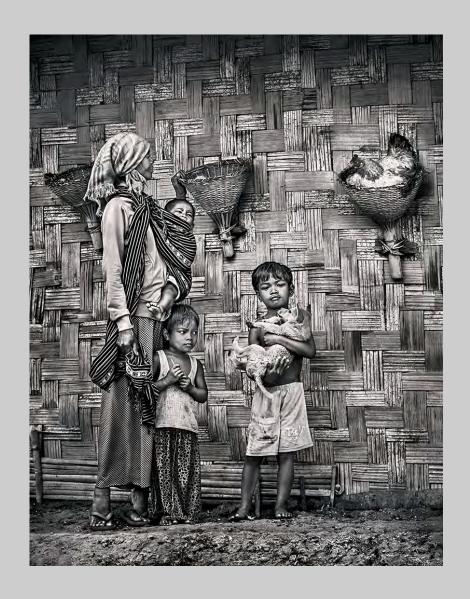

"M ' NONG FAMILY"
© TIEN DAT DAO
2015 Coachella International Exhibition of Photography
PID Monochrome General

PID Monochrome Page 99 http://www.cvdcc.org/exhibitions