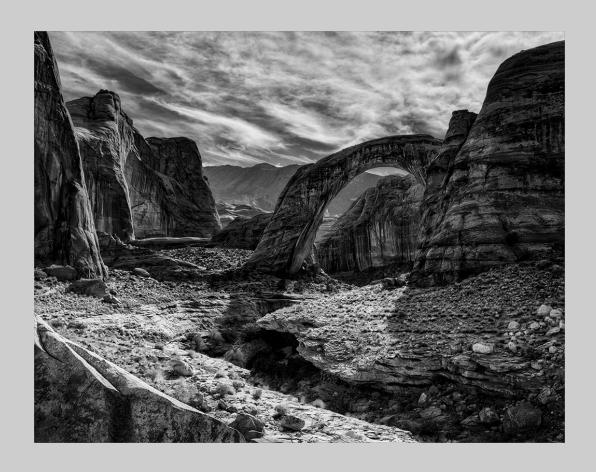

# "WATER FLOWER" © LISA ST. PIERRE SOWELL 2015 Coachella International Exhibition of Photography PID Monochrome General

PID Monochrome Page 342 http://www.cvdcc.org/exhibitions