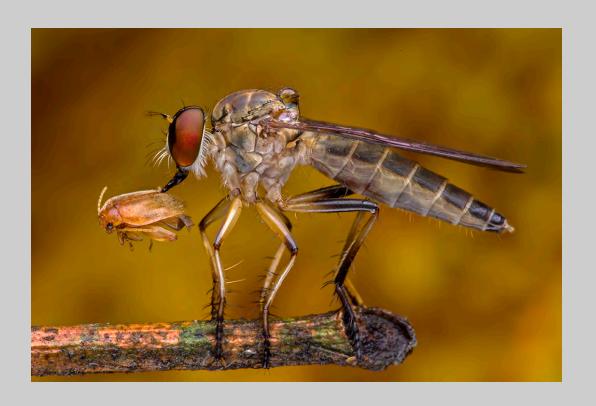

## "BOSQUE DAWN TAKE OFF" © FRAN MACDONALD 2015 Coachella International Exhibition of Photography PID Color General

PID Color Page 287