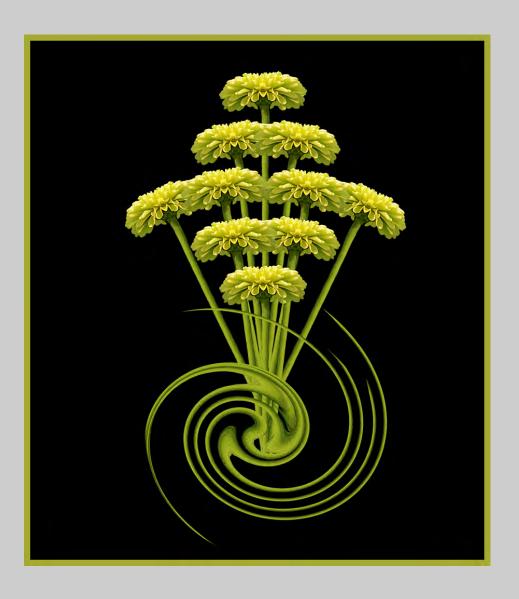

PID Color Page 46

"YELLOW ZINNIA BOUQUET"
© MARGARET BOIKE, EPSA
2015 Coachella International Exhibition of Photography
PID Color General

PID Color Page 47