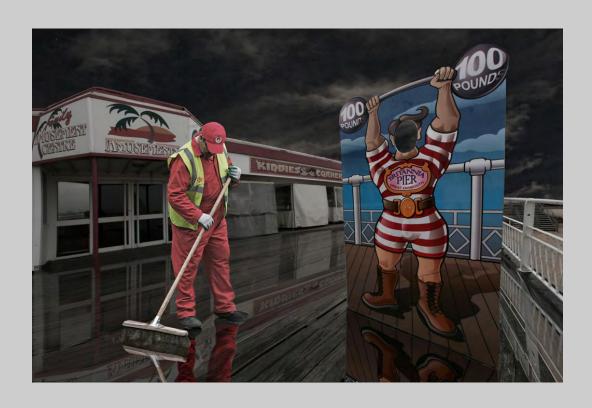

## "PIER SWEEPER" © COLIN HARRISON, PPSA 2015 Coachella International Exhibition of Photography PID Color General

PID Color Page 171