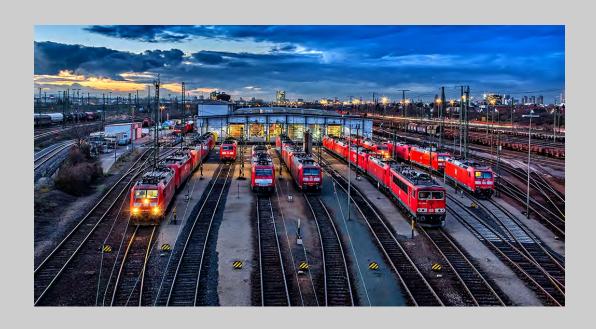

## "OCEAN CITY MORNING" © LARRY HINSON 2015 Coachella International Exhibition of Photography PID Color Theme (Scapes) CVDCC Bronze

PID Color Page 175