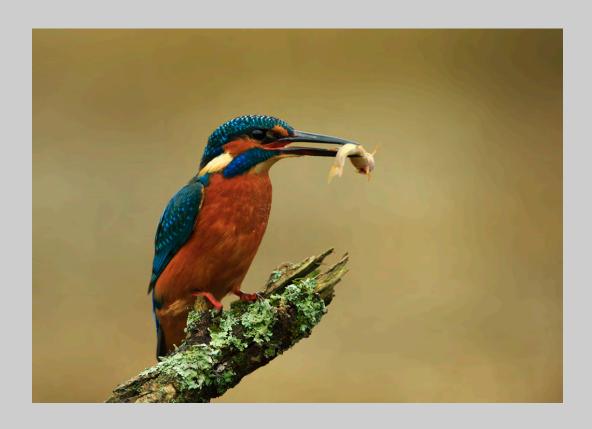

### "KINGFISHER WITH FISH" © BOB DEVINE, EPSA 2015 Coachella International Exhibition of Photography PID Color General

PID Color Page 125