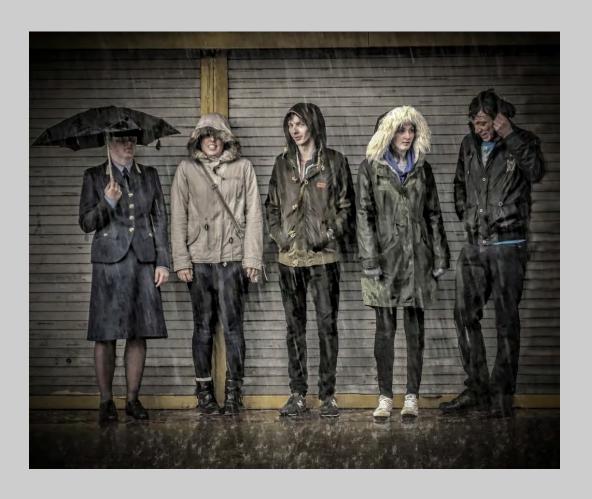

# "UMBRELLA AMONG TABLES" © NILS-ERIK JERLEMAR, MPSA 2015 Coachella International Exhibition of Photography PID Color General

PID Color Page 209