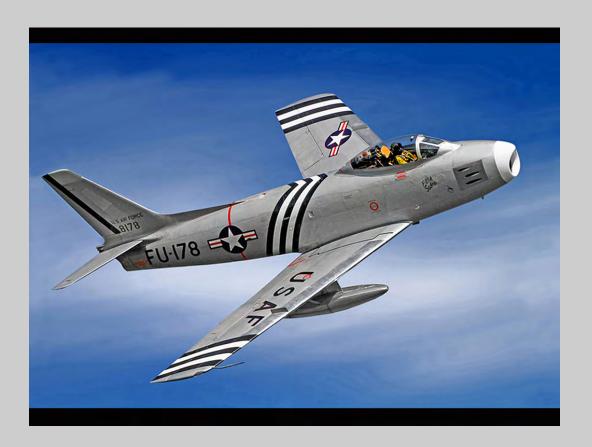

### "F86 FLYPAST" © RON GAFNEY 2015 Coachella International Exhibition of Photography PID Color General

PID Color Page 154