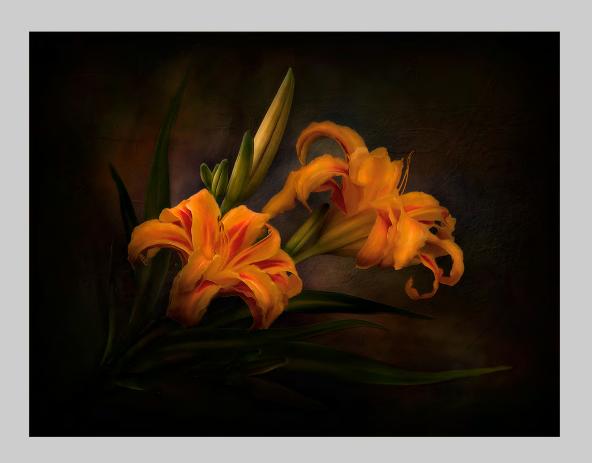

### "THE LAST DAISY" © LYNNE HOLLINGSWORTH 2015 Coachella International Exhibition of Photography PID Color General

PID Color Page 190

"DOUBLE DAYLILIES"
© JENNI HORSNELL, GMPSA
2015 Coachella International Exhibition of Photography
PID Color General
Judge's Choice