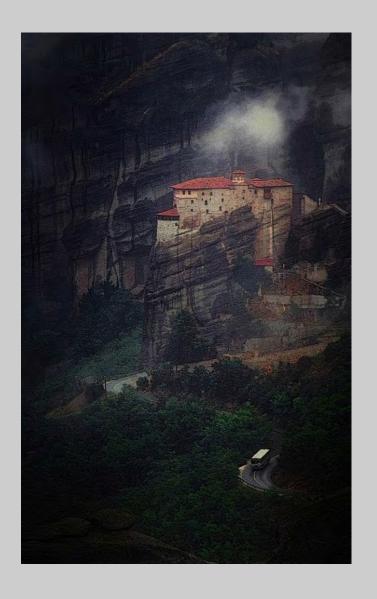

### "SUNRISE ON EL CAPITAN" © RICK STROBAUGH 2015 Coachella International Exhibition of Photography PID Color Theme (Scapes)

PID Color Page 483