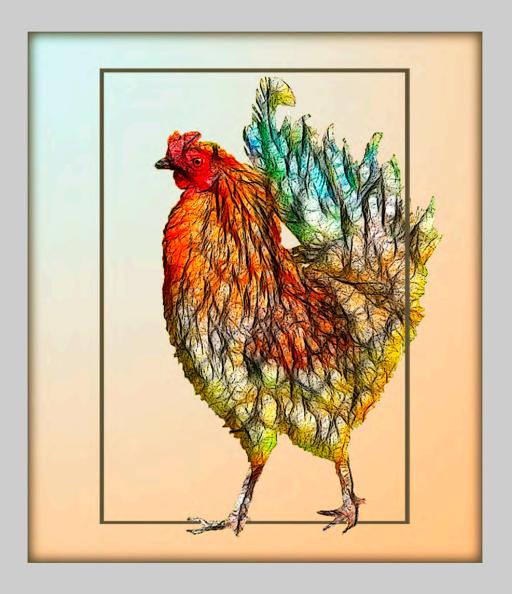

# "LAKE ALEXANDRINA SUNRISE" © WITTA PRIESTER 2015 Coachella International Exhibition of Photography PID Color Theme (Scapes) Judge's Choice

PID Color Page 387