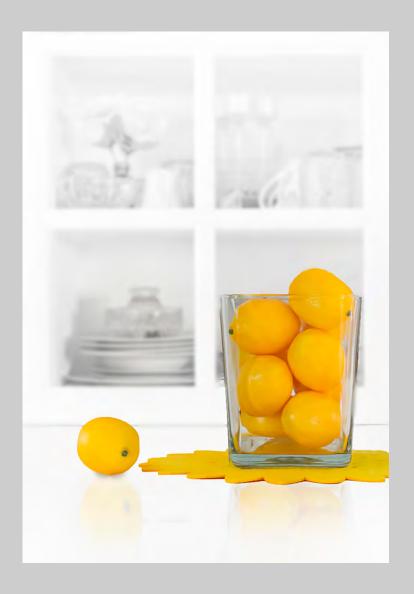

## "THE USAF THUNDERBIRDS NO 2" © LARRY HINSON 2015 Coachella International Exhibition of Photography PID Color General

PID Color Page 176

"LEMONS"
© DENNIS HIRNING, APSA, EPSA
2015 Coachella International Exhibition of Photography
PID Color General
HM