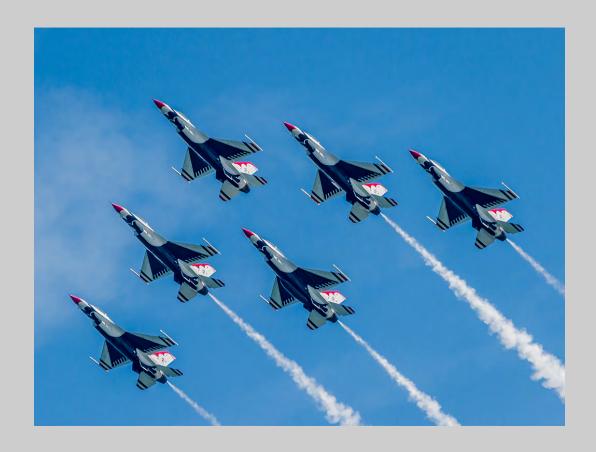

## "THE USAF THUNDERBIRDS NO 2" © LARRY HINSON 2015 Coachella International Exhibition of Photography PID Color General

PID Color Page 176

"LEMONS"
© DENNIS HIRNING, APSA, EPSA
2015 Coachella International Exhibition of Photography
PID Color General
HM