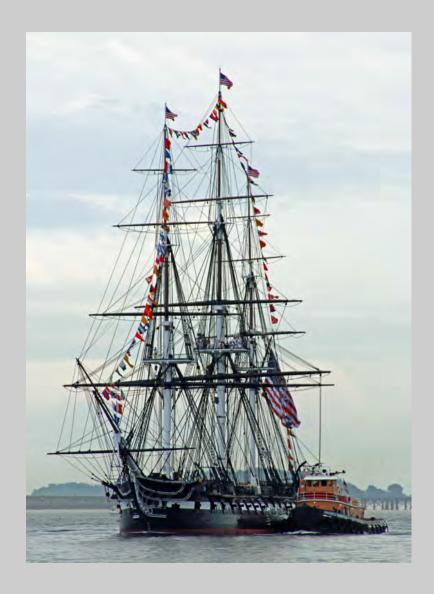

## "THE USS CONSTITUTION" © DENISE BENAVIDES 2015 Coachella International Exhibition of Photography PID Color General

PID Color Page 27 http://www.cvdcc.org/exhibitions