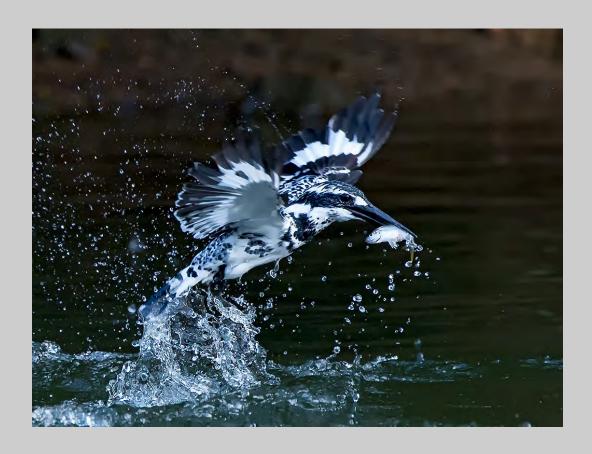

### "KINGFISHER WITH FISH" © BOB DEVINE, EPSA 2015 Coachella International Exhibition of Photography PID Color General

PID Color Page 125