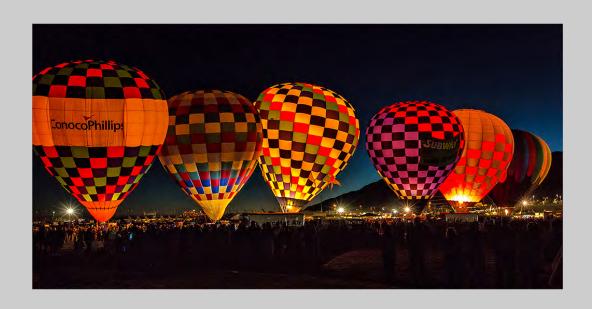

#### "BKLYN BRIDGE TO MANHATTAN 7329" © JEANNE SCOTT 2015 Coachella International Exhibition of Photography PID Color Theme (Scapes)

PID Color Page 431

"BRENDA'S DOOR"
© JEANNE SCOTT
2015 Coachella International Exhibition of Photography
PID Color General