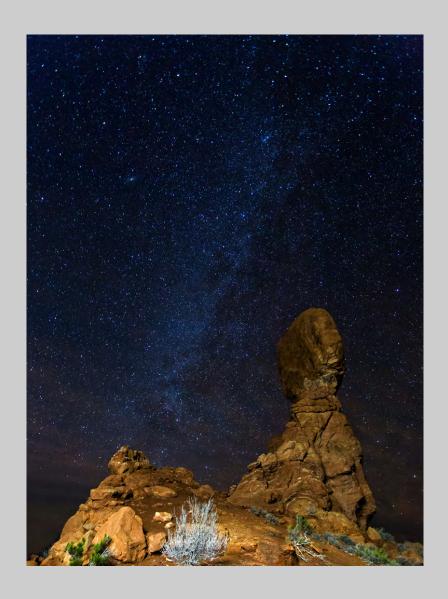

## "RED ROCK MOUNUMENT" © DENNIS HIRNING, APSA, EPSA 2015 Coachella International Exhibition of Photography PID Color Theme (Scapes)

PID Color Page 179