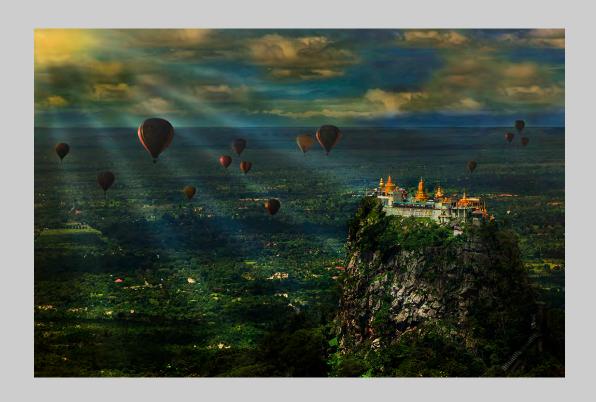

#### "BKLYN BRIDGE TO MANHATTAN 7329" © JEANNE SCOTT 2015 Coachella International Exhibition of Photography PID Color Theme (Scapes)

PID Color Page 431

"BRENDA'S DOOR"
© JEANNE SCOTT
2015 Coachella International Exhibition of Photography
PID Color General