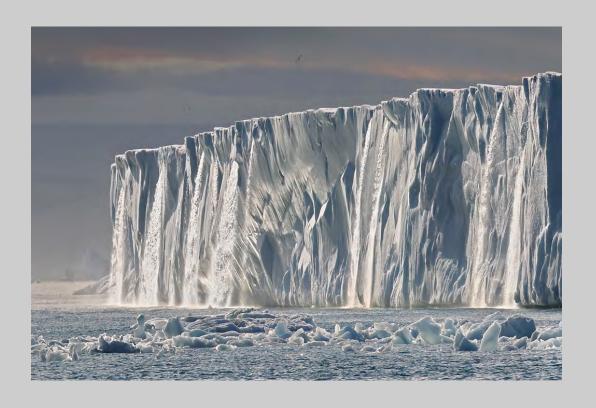

## "GLACIER AUSTFONNA" © SERGEY ANISIMOV 2015 Coachella International Exhibition of Photography PID Color Theme (Scapes)

PID Color Page 22