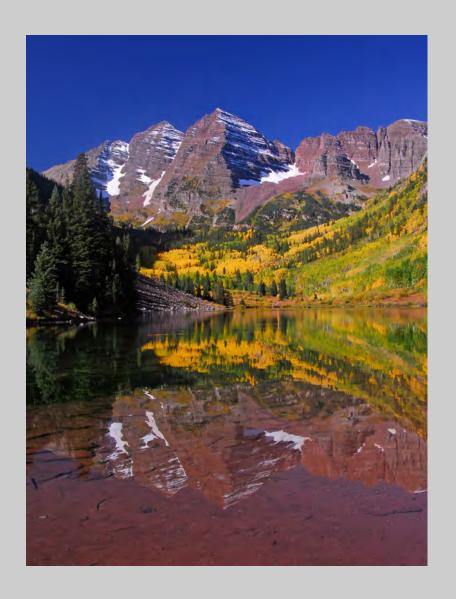

## "RACETRACKS SLIDINGROCKS-DEATHVALLEY" © SAMUEL G SHAW, FPSA, MPSA 2015 Coachella International Exhibition of Photography PID Color Theme (Scapes)

PID Color Page 446

"SNOW COVERED BRISTLECONE"
© SAMUEL G SHAW, FPSA, MPSA
2015 Coachella International Exhibition of Photography
PID Color Theme (Scapes)