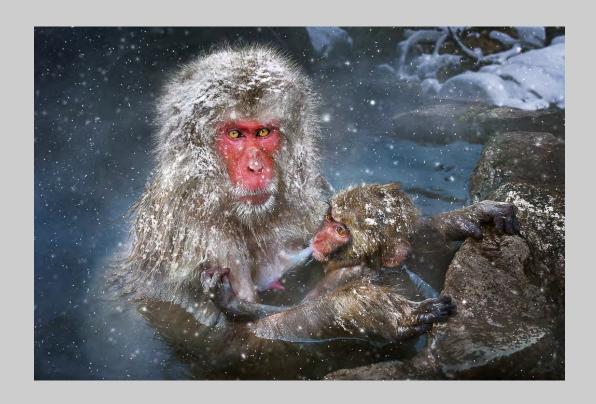

#### "WALRUS NO15" © CRAIG PARKER, PPSA 2015 Coachella International Exhibition of Photography PID Color General

PID Color Page 361

"BLUE JAY IN SNOW"
© NANCY PARKER
2015 Coachella International Exhibition of Photography
PID Color General
CVDCC Silver