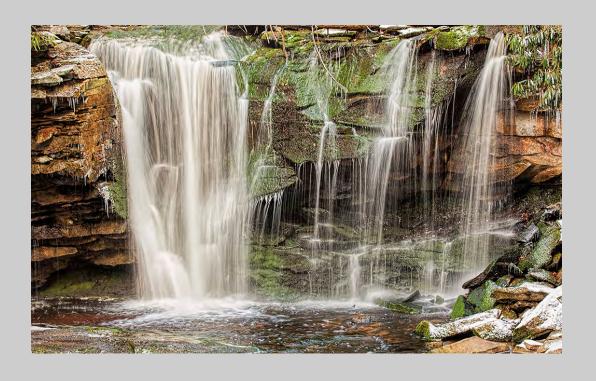

## "A CHRISTMAS PUPPY" © BOB BENSON, APSA 2015 Coachella International Exhibition of Photography PID Color General

PID Color Page 31

"CENTRAL CASCADE WATERFALL"
© BOB BENSON, APSA
2015 Coachella International Exhibition of Photography
PID Color General