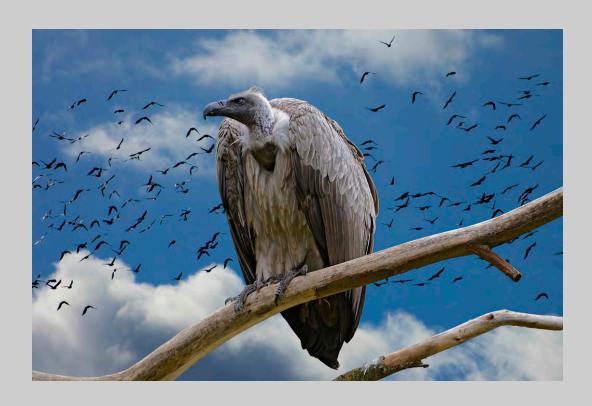

## "POLAR BEARS IN THE ARCTIC 21" © SERGEY ANISIMOV 2015 Coachella International Exhibition of Photography PID Color General

PID Color Page 24 http://www.cvdcc.org/exhibitions