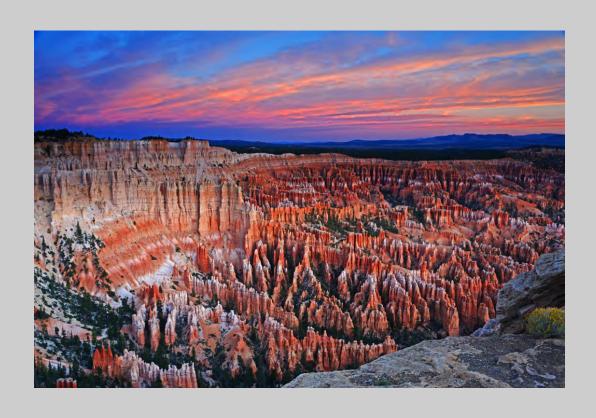

"CARMIE"
© JAMES MAHONEY, APSA, EPSA
2015 Coachella International Exhibition of Photography
PID Color General