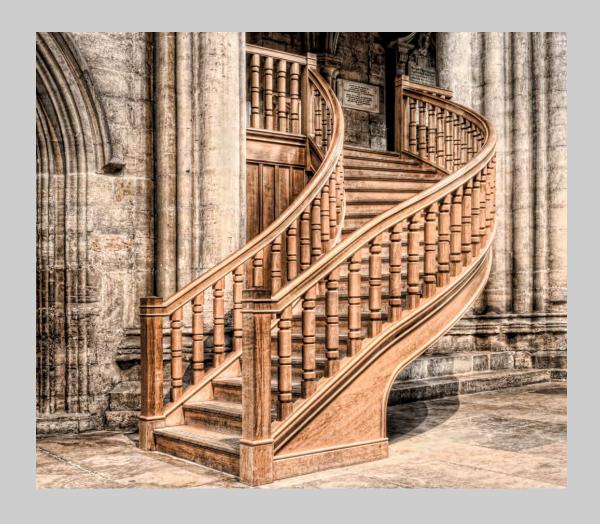

## "MESA ARCH UTAH\_2938" © CAROL WEDIN 2015 Coachella International Exhibition of Photography PID Color Theme (Scapes)

PID Color Page 560

"ST. BASILS AT NIGHT\_1189"
© CAROL WEDIN
2015 Coachella International Exhibition of Photography
PID Color General