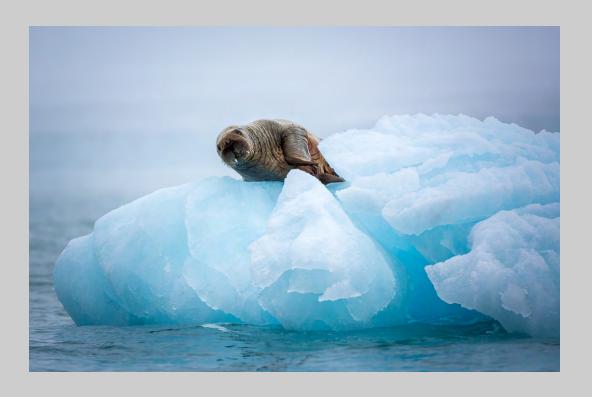

# "DEATH VALLEY LEGACY" © GARY POTTS, MPSA 2015 Coachella International Exhibition of Photography PID Color Theme (Scapes)

PID Color Page 384