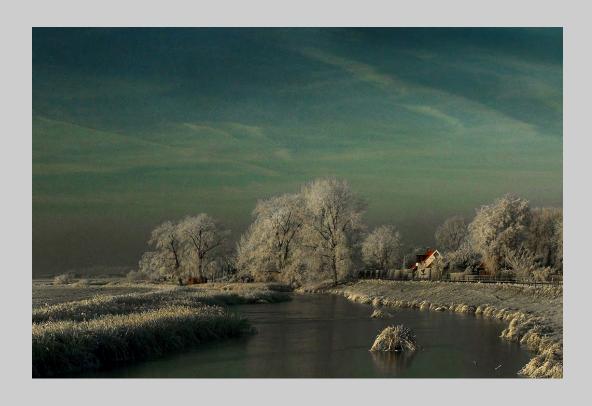

#### "LONE RIDER" © WILLIAM MCCANCE, FPSA 2015 Coachella International Exhibition of Photography PID Color General

PID Color Page 296