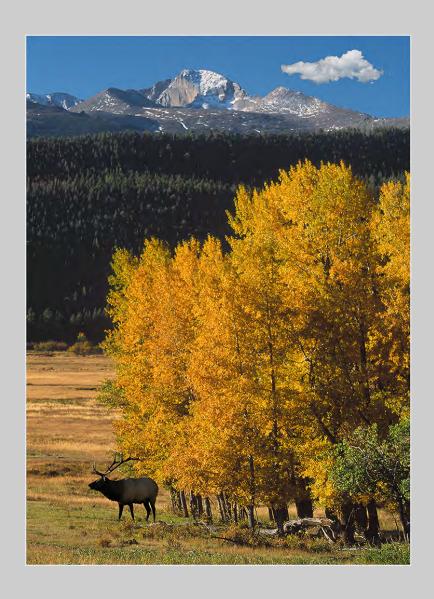

## "EMMA JANE WITH BEADS AND ROSE" © JAMES MAHONEY, APSA, EPSA 2015 Coachella International Exhibition of Photography PID Color General

PID Color Page 293

"JENN IN SUNGLASSES"
© JAMES MAHONEY, APSA, EPSA
2015 Coachella International Exhibition of Photography
PID Color General