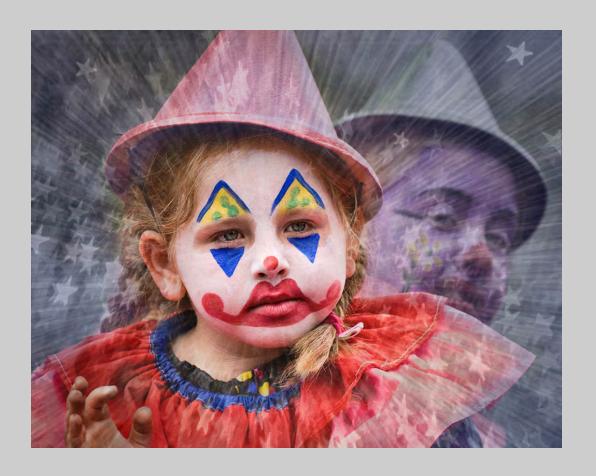

PID Color Page 105

"TAYLOR NOEL BIG RED HAT"
© LARRY COWLES, FPSA, GMPSA
2015 Coachella International Exhibition of Photography
PID Color General
CVDCC Bronze

PID Color Page 106

"TIFFANY PAISLEY SCARF"
© LARRY COWLES, FPSA, GMPSA
2015 Coachella International Exhibition of Photography
PID Color General
HM