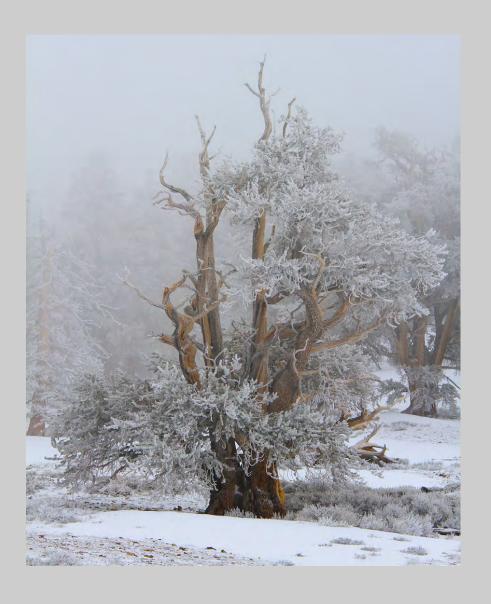

#### "8:25 AT PIER HEAD" © WILL STEAD 2015 Coachella International Exhibition of Photography PID Color General

PID Color Page 476

"KATHERINE IN FUR"
© WILL STEAD
2015 Coachella International Exhibition of Photography
PID Color General