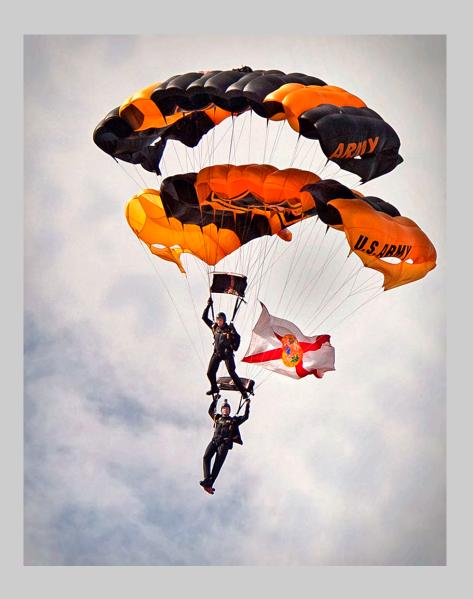

## "YELLOW AND BLUE" © IAN LEDGARD, MPSA 2015 Coachella International Exhibition of Photography PID Color General

PID Color Page 251