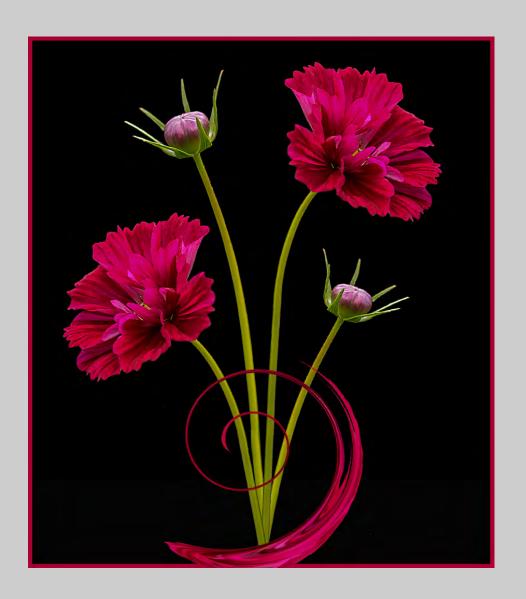

## "IRIS BOUQUET" © MARGARET BOIKE, EPSA 2015 Coachella International Exhibition of Photography PID Color General

PID Color Page 45

"RED COSMOS WITH SWIRL"

© MARGARET BOIKE, EPSA

2015 Coachella International Exhibition of Photography
PID Color General