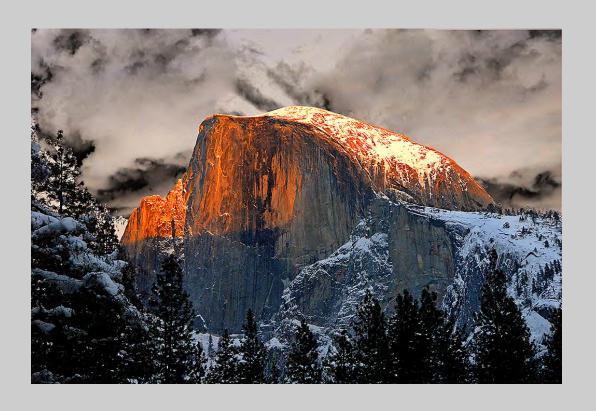

## "HALF DOME STORM" © LARRY COWLES, FPSA, GMPSA 2015 Coachella International Exhibition of Photography PID Color Theme (Scapes)

PID Color Page 104

"LORENA IN GRANDMAS FUR"
© LARRY COWLES, FPSA, GMPSA
2015 Coachella International Exhibition of Photography
PID Color General
HM