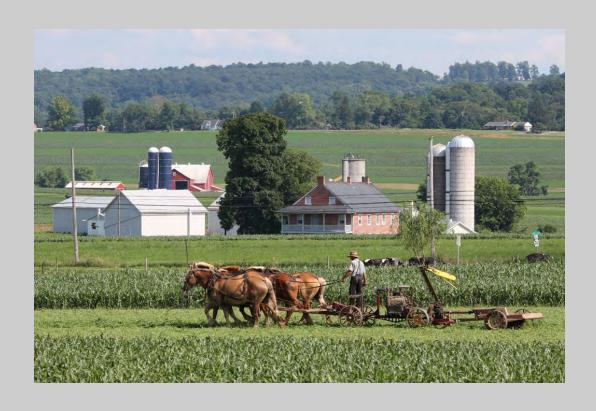

## "MANCHESTER FARM" © BILL BUCHANAN, FPSA 2015 Coachella International Exhibition of Photography PID Color General

PID Color Page 60