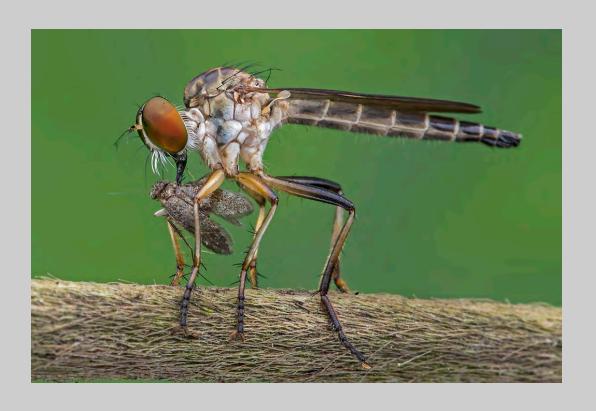

#### "BLUE BIRD WITH FLY" © FRAN MACDONALD 2015 Coachella International Exhibition of Photography PID Color General

PID Color Page 286