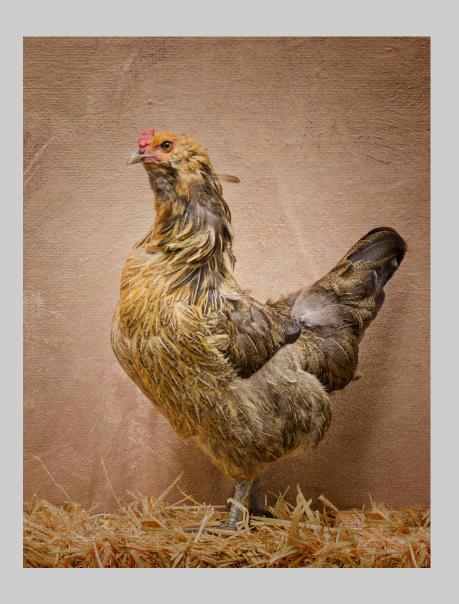

PID Color Page 447

"THREE YELLOW CALA-LILIES-2"
© SAMUEL G SHAW, FPSA, MPSA
2015 Coachella International Exhibition of Photography
PID Color General

PID Color Page 448