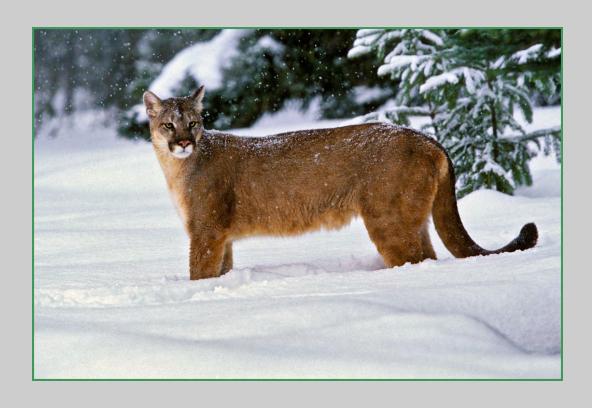

"NUN WITH ROSARY"
© THANH LAM, PPSA
2015 Coachella International Exhibition of Photography
PID Color General

"VUI WITH BLUE HAT"
© THANH LAM, PPSA
2015 Coachella International Exhibition of Photography
PID Color General