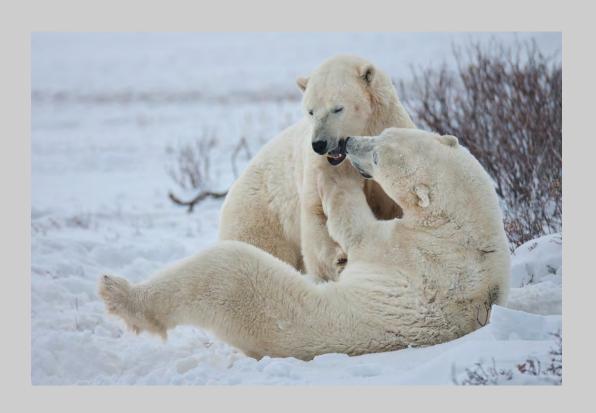

## "POLAR BEARS IN THE ARCTIC 21" © SERGEY ANISIMOV 2015 Coachella International Exhibition of Photography PID Color General

PID Color Page 24 http://www.cvdcc.org/exhibitions