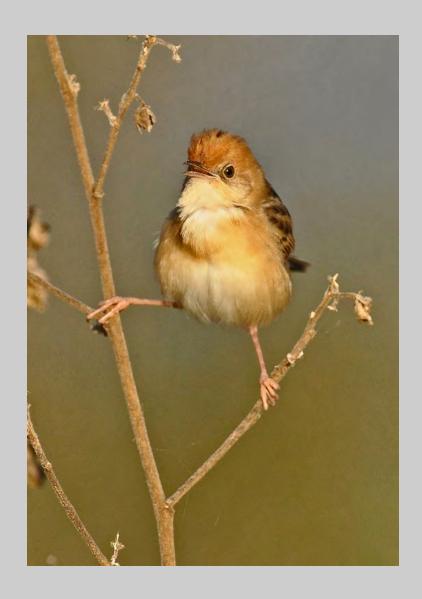

# "BIRDS AT SUNSET" © AMLETO F. BOCCI, MPSA 2015 Coachella International Exhibition of Photography PID Color Theme (Scapes)

PID Color Page 40