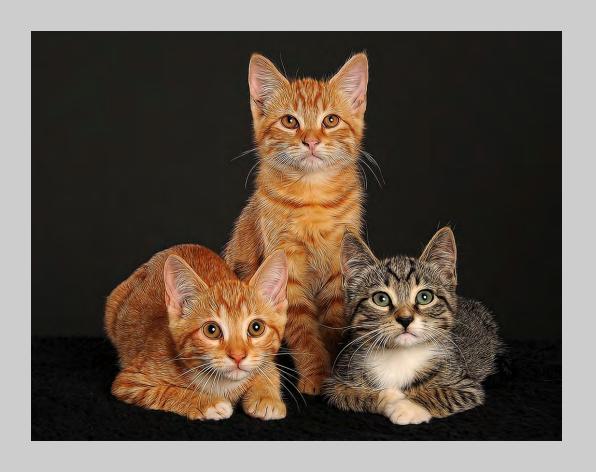

# "GLOWING KITTENS" © SUSAN COWLES, APSA, EPSA 2015 Coachella International Exhibition of Photography PID Color General HM

PID Color Page 110

"KACIE IN BLACK LACE DRESS"
© SUSAN COWLES, APSA, EPSA
2015 Coachella International Exhibition of Photography
PID Color General
HM