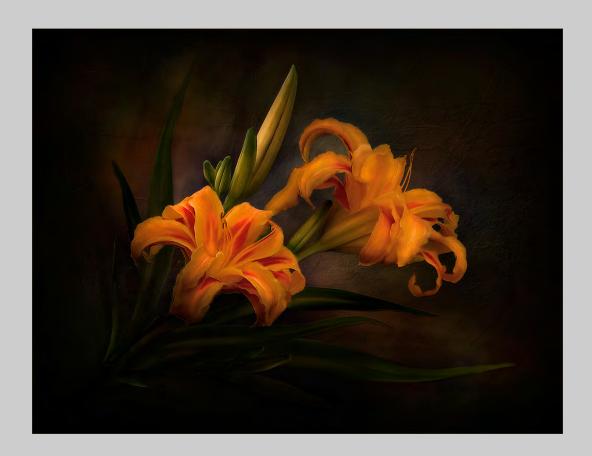

### PID Color General

PID COLOR GENERAL JUDGE'S CHOICE

"DOUBLE DAYLILIES" © JENNI HORSNELL, GMPSA

PID COLOR GENERAL JUDGE'S CHOICE

"ROOSTER FRACTALIUS"
© NANCY PARKER