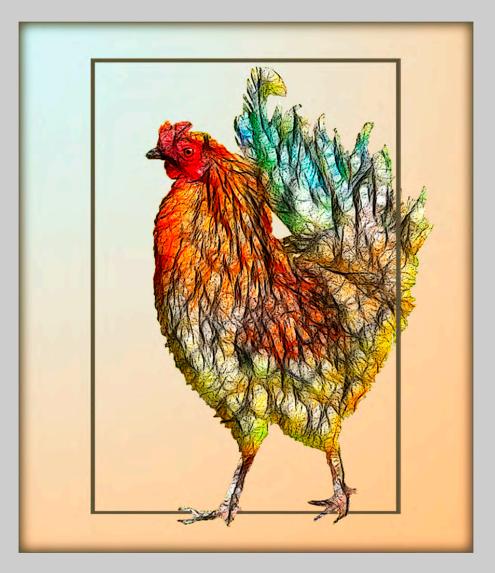

### PID Color General

PID COLOR GENERAL JUDGE'S CHOICE

"DOUBLE DAYLILIES" © JENNI HORSNELL, GMPSA

PID COLOR GENERAL JUDGE'S CHOICE

"ROOSTER FRACTALIUS"
© NANCY PARKER