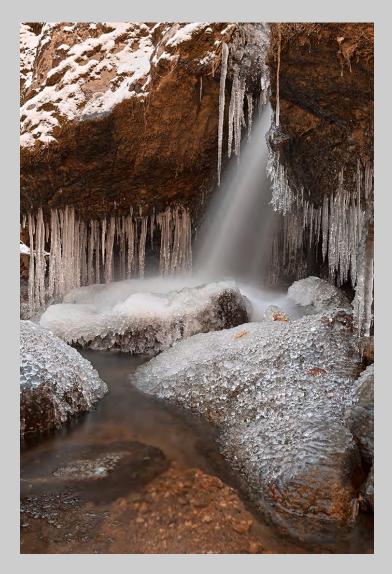

## "STREAM OF FROZEN HOPE" © NICOLAS RAYMOND

NATURE GENERAL JUDGE'S CHOICE

"RUSTENDE SINT-JANSVLINDER" © DRE VAN MENSEL, GMPSA