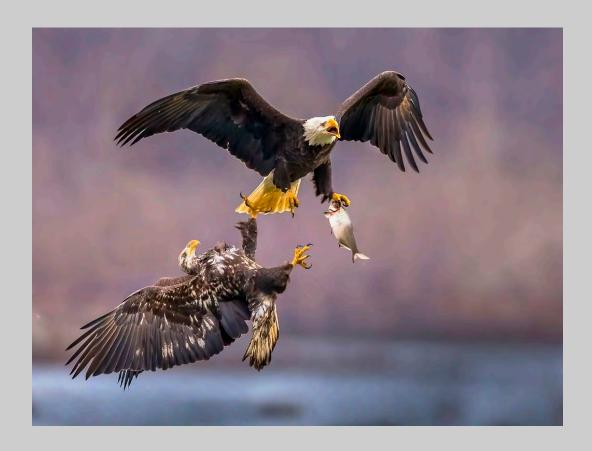

## "JACANA CHICK WITH LUNCH" © WILLEM KRUGER

NATURE WILDLIFE PSA GOLD - BEST OF SHOW

"THAT IS MY FISH NOT YOURS"
© HUZHONG CAI

Index

**Previous** 

Pages