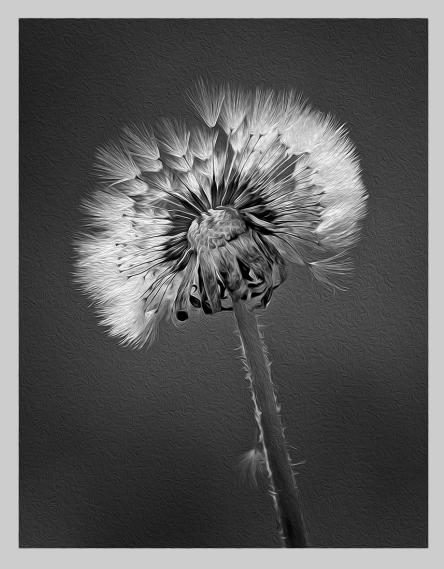

### "FROST ON LUPINE LEAVES" © WITTA PRIESTER

PID MONOCHROME GENERAL CVDCC BRONZE

"DANDELION 0359 MONO" © NAN CARDER, EPSA

PID MONOCHROME GENERAL CVDCC BRONZE