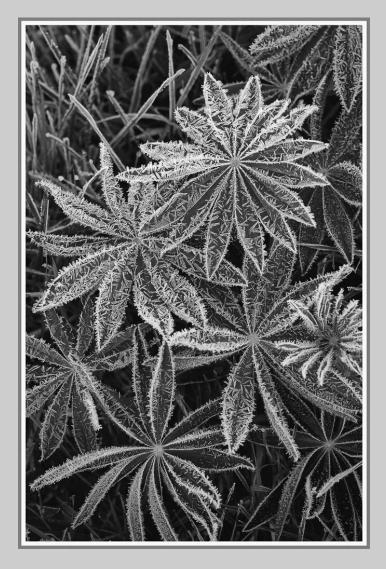

### "FROST ON LUPINE LEAVES" © WITTA PRIESTER

PID MONOCHROME GENERAL CVDCC BRONZE

"DANDELION 0359 MONO" © NAN CARDER, EPSA

PID MONOCHROME GENERAL CVDCC BRONZE