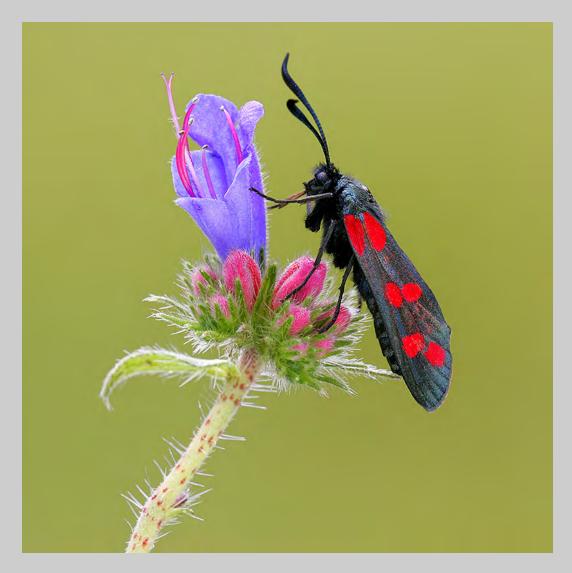

## NATURE WILDLIFE CVDCC SILVER

"NYMPHS FEEDING ON SEED CASE" © JENNI HORSNELL, GMPSA