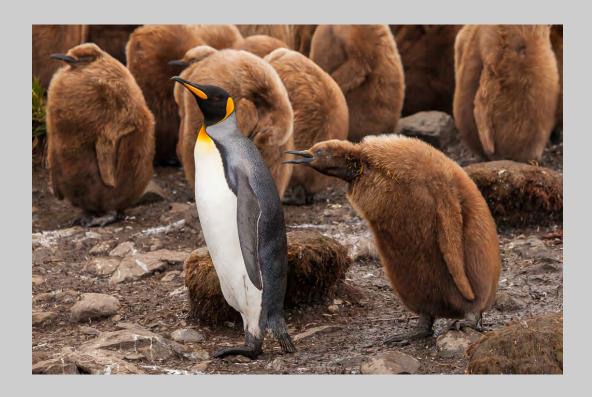

## NATURE WILDLIFE JUDGE'S CHOICE

"KING PENGUIN FEEDING NO2" © CRAIG PARKER, PPSA

NATURE WILDLIFE JUDGE'S CHOICE