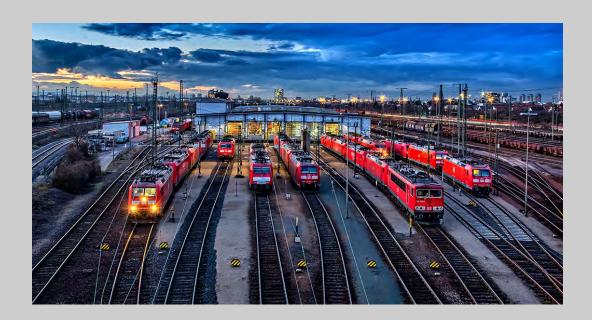

tp://www.psa-photo.org





# 2015 COACHELLA INTERNATIONAL EXHIBITION OF PHOTOGRAPHY

General Chair: Stuart Lynn, APSA, HonS4C, DFS4C & Lillian Roberts, DFS4C

Director of Operations: Stuart Lynn, APSA

### **INDEX**

**PID Color General** 

**PID Color Theme (Scapes)** 

**PID Monochrome General** 

**PID Monochrome Theme (Human Made Objects)** 

**Nature General** 

**Nature Wildlife** 

Next

Go To Section by Clicking On Title





### PID Color General





PID COLOR GENERAL JUDGE'S CHOICE

"DOUBLE DAYLILIES" © JENNI HORSNELL, GMPSA





PID COLOR GENERAL JUDGE'S CHOICE

"ROOSTER FRACTALIUS"
© NANCY PARKER





### PID COLOR GENERAL JUDGE'S CHOICE

### "RED CHERRIES" © ELIZABETH PASSUELLO





### PID COLOR GENERAL CVDCC BRONZE

"TAYLOR NOEL BIG RED HAT" © LARRY COWLES, FPSA, GMPSA





### PID COLOR GENERAL CVDCC BRONZE

"RED ENGINES"
© BIRGIT PUSTELNIK, PPSA





### PID COLOR GENERAL CVDCC BRONZE

"ANGELIC NADINE" © JIM TARBOX





### PID COLOR GENERAL CVDCC SILVER

### "GEARS AND POCKET WATCH" © CINDY LYNCH





PID COLOR GENERAL CVDCC SILVER

"BLUE JAY IN SNOW" © NANCY PARKER





PID COLOR GENERAL CVDCC GOLD

"THE REAL THING"
© ADRIAN LINES





### PID COLOR GENERAL PSA GOLD - BEST OF SHOW

"BUTTERFLY TREE"
© ADRIAN LINES







### PID Color Theme (Scapes)





PID COLOR THEME (SCAPES) JUDGE'S CHOICE

"JUPITER ASCENDING"
© ROBERT LAHTI





#### PID COLOR THEME (SCAPES) JUDGE'S CHOICE

"FROZEN RANNOCH" © ADRIAN LINES





#### PID COLOR THEME (SCAPES) JUDGE'S CHOICE

### "LAKE ALEXANDRINA SUNRISE" © WITTA PRIESTER





#### PID COLOR THEME (SCAPES) CVDCC BRONZE