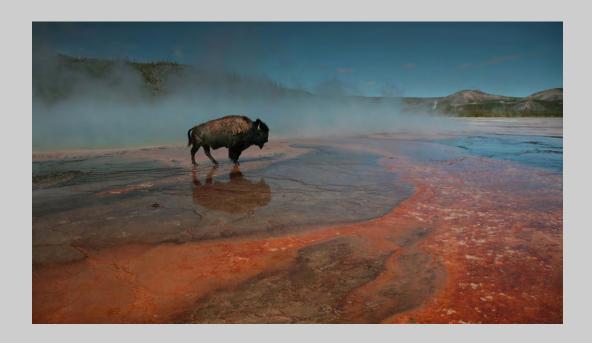

## NATURE WILDLIFE JUDGE'S CHOICE

"YELLOWSTONE BISON 2328" © COLIN HARRISON, PPSA