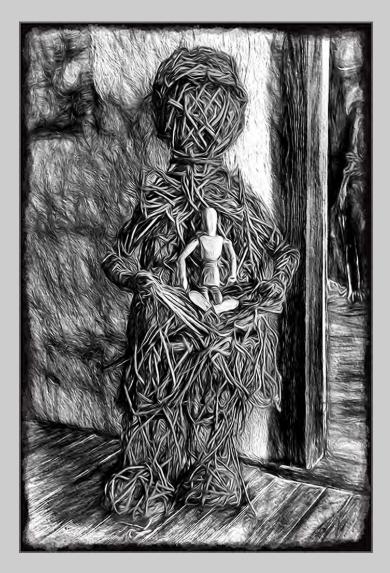

## PID MONOCHROME THEME (HUMAN MADE OBJECTS) JUDGE'S CHOICE

"THE BUG BUILDING" © GARY SHINNER, PPSA

PID MONOCHROME THEME (HUMAN MADE OBJECTS)
JUDGE'S CHOICE

"STICKMAN\_3943M" © JAMES SMITH