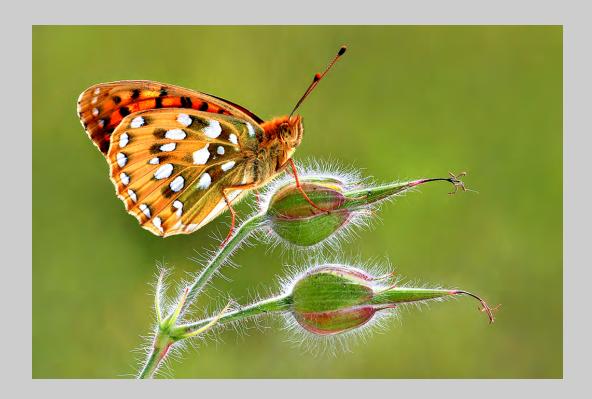

## NATURE WILDLIFE CVDCC SILVER

"NYMPHS FEEDING ON SEED CASE" © JENNI HORSNELL, GMPSA