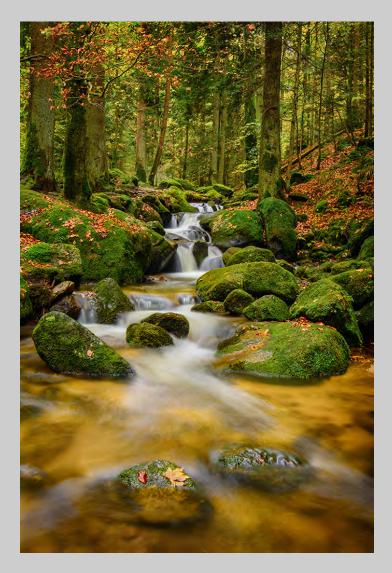

## "STREAM OF FROZEN HOPE" © NICOLAS RAYMOND

NATURE GENERAL JUDGE'S CHOICE

"RUSTENDE SINT-JANSVLINDER" © DRE VAN MENSEL, GMPSA