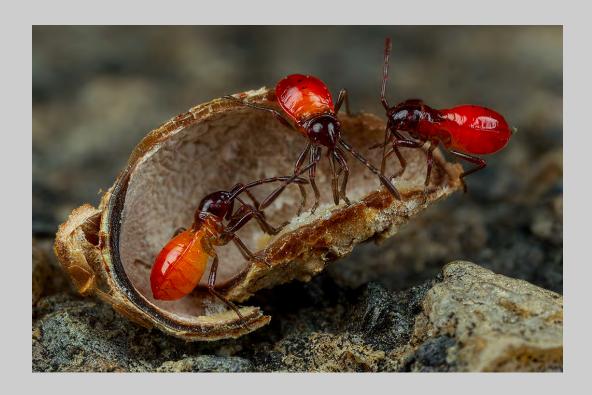

## NATURE WILDLIFE CVDCC SILVER

"NYMPHS FEEDING ON SEED CASE" © JENNI HORSNELL, GMPSA