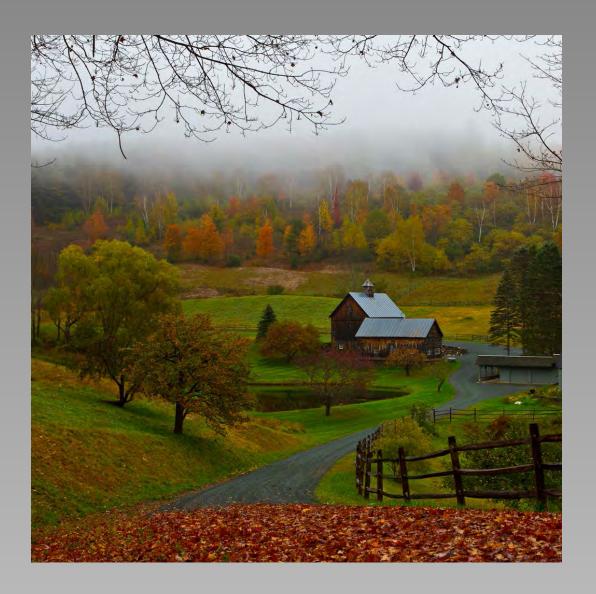

# "RAINDROPS ON BLUE LILY" © SHU CHEUK (USA) 2014 Coachella International Exhibition of Photography Section 2: PID Color Theme (Flowers)

Previous

Next

PID Color Page 88

"SLEEPY HOLLOW FARM IN FOG"
© JANET CHUNG (USA)
2014 Coachella International Exhibition of Photography
Section 1: PID Color General