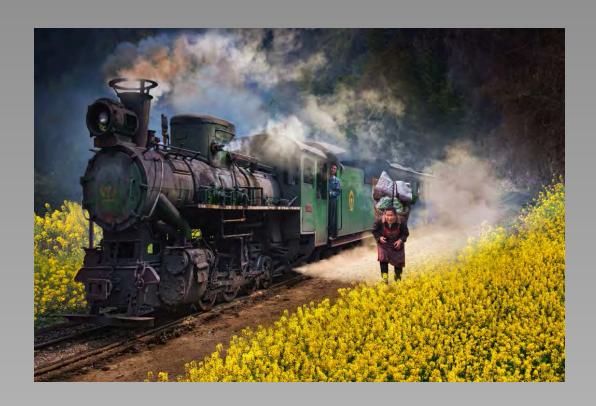

### "STEAM TRAIN" © HONG WAI VICTOR CHENG (HONG KONG) 2014 Coachella International Exhibition of Photography Section 1: PID Color General

Previous

Next

PID Color Page 87