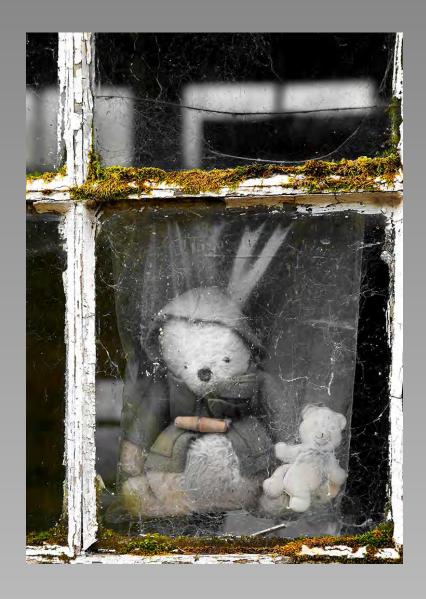

Next

PID Color Page 126

"THE PINK LILY TWINS"
© SARAH DONNER (USA)
2014 Coachella International Exhibition of Photography
Section 2: PID Color Theme (Flowers)

Next

PID Color Page 127

"CARLA AT THE WINDOW"
© VALERIE DUNCAN, EPSA (UNITED KINGDOM)
2014 Coachella International Exhibition of Photography
Section 1: PID Color General
HM

Previous

Next

PID Color Page 128