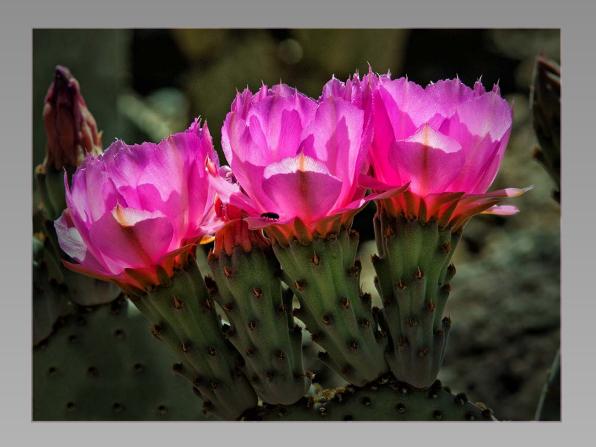

## "BURROWING OWL HUNTING" © TIN SANG CHAN (CANADA) 2014 Coachella International Exhibition of Photography Section 1: PID Color General

Previous

Next

PID Color Page 79

"GAZANIA 2"
© STUART CHAPE (SAMOA (WESTERN))
2014 Coachella International Exhibition of Photography
Section 2: PID Color Theme (Flowers)