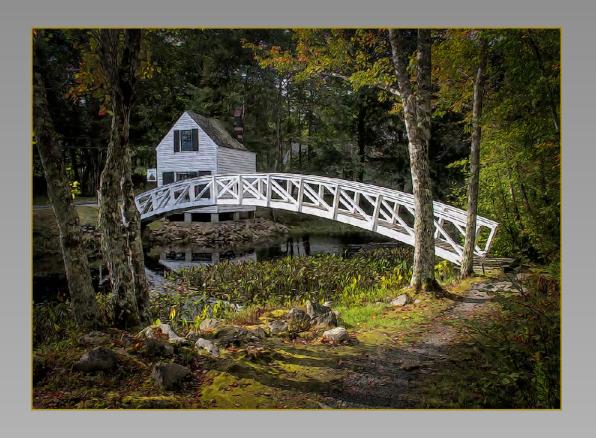

### "SOMESVILLE BRIDGE PAINTING" © BILL BUCHANAN, FPSA (USA) 2014 Coachella International Exhibition of Photography Section 1: PID Color General

Previous

Next

PID Color Page 71

"GREEN HUMMINGBIRD #2"
© CHARLES BURKE, APSA, EPSA (USA)
2014 Coachella International Exhibition of Photography
Section 1: PID Color General