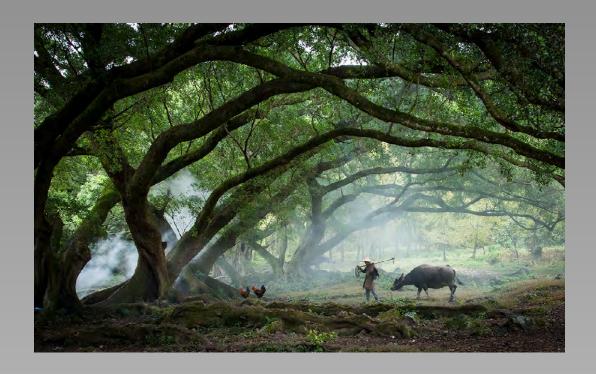

## "TWO SISTERS" © PHILLIPA ALEXANDER, PPSA (AUSTRALIA) 2014 Coachella International Exhibition of Photography Section 1: PID Color General

Previous

Next

PID Color Page 16

"FLYING SAUCER CACTUS\_\_023"
© GENE ALMENDINGER, PPSA (USA)
2014 Coachella International Exhibition of Photography
Section 2: PID Color Theme (Flowers)
Coachella Bronze