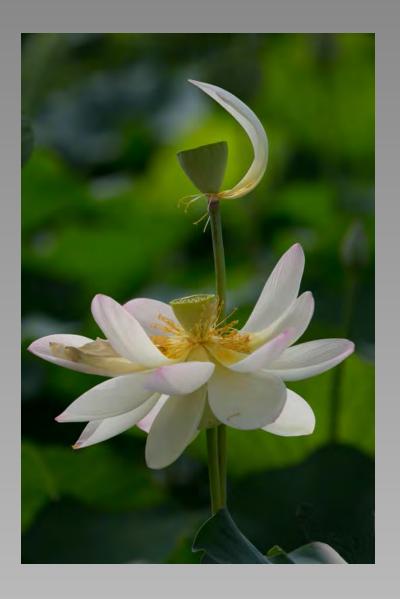

Previous

Next

PID Color Page 74

"PINK LOTUS"
© JUDY BURR (USA)
2014 Coachella International Exhibition of Photography
Section 2: PID Color Theme (Flowers)

Previous

Next

PID Color Page 75