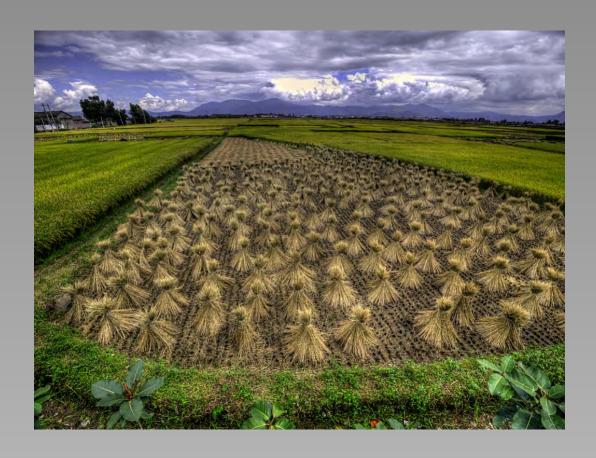

### "CORN FIELD YUNNAN" © JOHN CHAPMAN, EPSA (AUSTRALIA) 2014 Coachella International Exhibition of Photography Section 1: PID Color General

Previous

Next

PID Color Page 81

"OPEN MY HEART"

© SHERMAN CHEANG (MACAU)