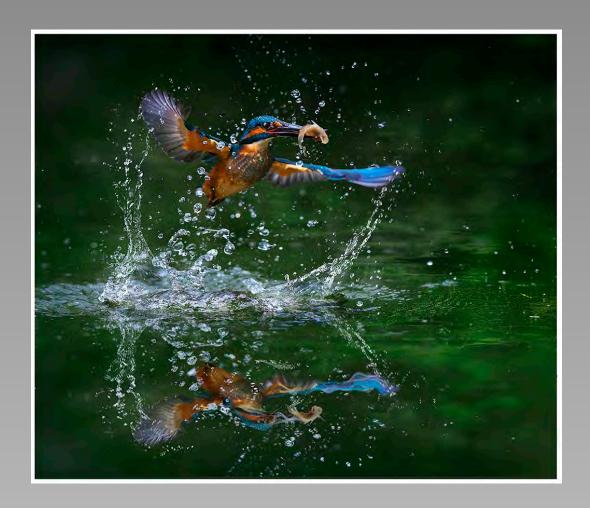

| SECTION 1: PID COLOR GENERAL                                                                                                                                                                                                                                                                                                                                                                 | Page                                        |
|----------------------------------------------------------------------------------------------------------------------------------------------------------------------------------------------------------------------------------------------------------------------------------------------------------------------------------------------------------------------------------------------|---------------------------------------------|
| PSA GOLD (BEST OF SHOW)  IRENE KRAMER (USA): 'MALACHITE ON LUPINE'  COACHELLA GOLD                                                                                                                                                                                                                                                                                                           | 221                                         |
| WESLEY LAW (IRELAND): 'WRECK OF THE SUNBEAM 5' COACHELLA SILVER                                                                                                                                                                                                                                                                                                                              | 263                                         |
| MATTHEW MUSKOVAC (USA): 'KIWI WITH SPOON' YUNG NIEM (CANADA): 'AURORA APPEARING OVER YK'                                                                                                                                                                                                                                                                                                     | 357<br>384                                  |
| COACHELLA BRONZE  BILL BUCHANAN, FPSA (USA): 'MOTIF NO.1'  JOHN LOWE (USA): 'WETLANDS DAWN(8187)'                                                                                                                                                                                                                                                                                            | 69<br>295                                   |
| MARY MILLER, EPSA (USA): 'GOLDEN GATE BEHIND BOULDERS'  JUDGE'S CHOICE                                                                                                                                                                                                                                                                                                                       | 347                                         |
| LARRY BELLER, APSA, EPSA (USA): 'YELLOW BRACHTS' CHAU KEI CHECKY LAM (HONG KONG): 'DESOLATE RACING' RIKKI ONEILL (UNITED KINGDOM): 'THE BRIDE'                                                                                                                                                                                                                                               | 42<br>239<br>394                            |
|                                                                                                                                                                                                                                                                                                                                                                                              |                                             |
| SECTION 2: PID COLOR THEME (FLOWERS)                                                                                                                                                                                                                                                                                                                                                         | Page                                        |
| PSA GOLD (BEST OF SHOW)                                                                                                                                                                                                                                                                                                                                                                      |                                             |
|                                                                                                                                                                                                                                                                                                                                                                                              | Page 413                                    |
| PSA GOLD (BEST OF SHOW) ALBERT PEER (AUSTRIA): 'AFTER THE RAIN'                                                                                                                                                                                                                                                                                                                              |                                             |
| PSA GOLD (BEST OF SHOW)  ALBERT PEER (AUSTRIA): 'AFTER THE RAIN'  COACHELLA GOLD  KATHLEEN ODONNELL (USA): 'PLUMARIA'                                                                                                                                                                                                                                                                        | 413                                         |
| PSA GOLD (BEST OF SHOW)  ALBERT PEER (AUSTRIA): 'AFTER THE RAIN'  COACHELLA GOLD  KATHLEEN ODONNELL (USA): 'PLUMARIA'  COACHELLA SILVER  BOB BENSON, APSA (USA): 'THREE COLUMBINE' IRENE KRAMER (USA): 'WILD AZALEAS'  COACHELLA BRONZE                                                                                                                                                      | 413<br>390<br>51<br>224                     |
| PSA GOLD (BEST OF SHOW)  ALBERT PEER (AUSTRIA): 'AFTER THE RAIN'  COACHELLA GOLD  KATHLEEN ODONNELL (USA): 'PLUMARIA'  COACHELLA SILVER  BOB BENSON, APSA (USA): 'THREE COLUMBINE' IRENE KRAMER (USA): 'WILD AZALEAS'                                                                                                                                                                        | 413<br>390<br>51                            |
| PSA GOLD (BEST OF SHOW)  ALBERT PEER (AUSTRIA): 'AFTER THE RAIN'  COACHELLA GOLD  KATHLEEN ODONNELL (USA): 'PLUMARIA'  COACHELLA SILVER  BOB BENSON, APSA (USA): 'THREE COLUMBINE' IRENE KRAMER (USA): 'WILD AZALEAS'  COACHELLA BRONZE  GENE ALMENDINGER, PPSA (USA): 'FLYING SAUCER CACTUS_023' ALEX HUNTER (AUSTRALIA): 'MADONNA LILY' DENISE SALDANA (USA): 'LOOK AT ME'  JUDGE'S CHOICE | 413<br>390<br>51<br>224<br>17<br>194<br>453 |
| PSA GOLD (BEST OF SHOW)  ALBERT PEER (AUSTRIA): 'AFTER THE RAIN'  COACHELLA GOLD  KATHLEEN ODONNELL (USA): 'PLUMARIA'  COACHELLA SILVER  BOB BENSON, APSA (USA): 'THREE COLUMBINE' IRENE KRAMER (USA): 'WILD AZALEAS'  COACHELLA BRONZE  GENE ALMENDINGER, PPSA (USA): 'FLYING SAUCER CACTUS_023' ALEX HUNTER (AUSTRALIA): 'MADONNA LILY' DENISE SALDANA (USA): 'LOOK AT ME'                 | 413<br>390<br>51<br>224<br>17<br>194        |