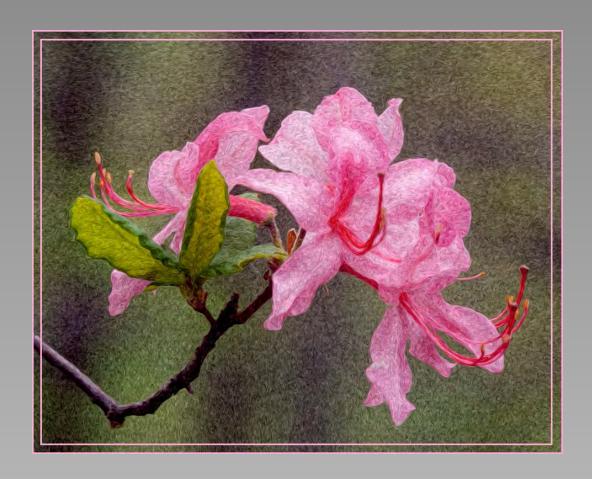

Previous

Next

PID Color Page 51

"WATER LILY REFLECTION"
© BOB BENSON, APSA (USA)
2014 Coachella International Exhibition of Photography
Section 2: PID Color Theme (Flowers)

Previous

Next

PID Color Page 52

"CRYSANTHENUM TRIO"
© SHIRLEY BORMANN (USA)
2014 Coachella International Exhibition of Photography
Section 2: PID Color Theme (Flowers)