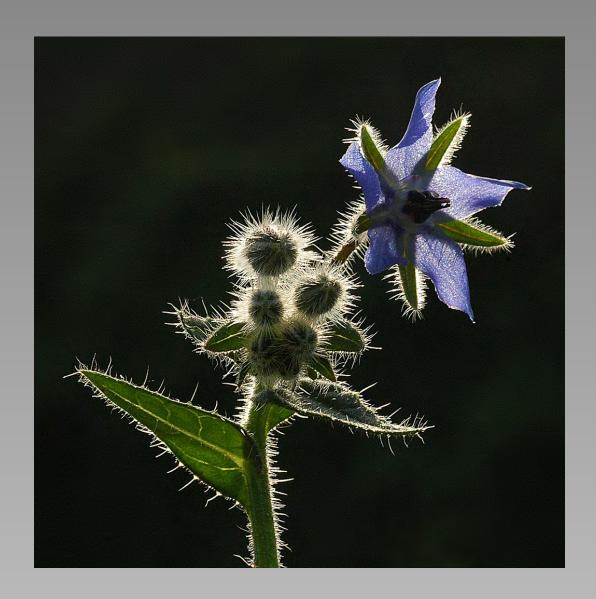

Next

PID Color Page 374

"MISS J WITH EARRINGS"
© HENRY NGUYEN (USA)
2014 Coachella International Exhibition of Photography
Section 1: PID Color General
HM

Previous

Next

PID Color Page 375

"BUTTERFLY ON FLOWER"
© HUONG HOA NGUYEN (USA)
2014 Coachella International Exhibition of Photography
Section 1: PID Color General