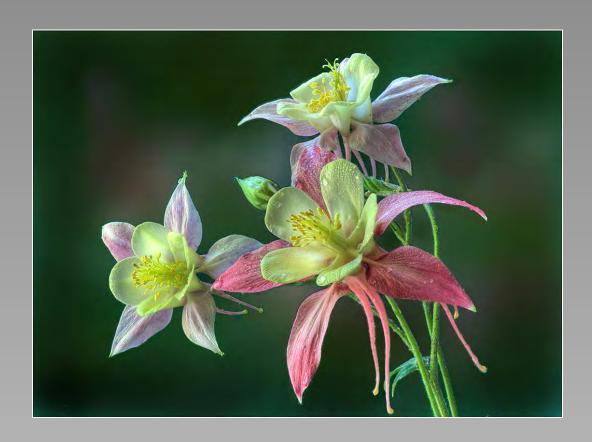

### "TETON REFLECTIONS" © BOB BENSON, APSA (USA) 2014 Coachella International Exhibition of Photography Section 1: PID Color General

Previous

Next

PID Color Page 50

"THREE COLUMBINE"
© BOB BENSON, APSA (USA)
2014 Coachella International Exhibition of Photography
Section 2: PID Color Theme (Flowers)
Coachella Silver

Previous

Next

PID Color Page 51

"WATER LILY REFLECTION"
© BOB BENSON, APSA (USA)
2014 Coachella International Exhibition of Photography
Section 2: PID Color Theme (Flowers)

Previous

Next

PID Color Page 52

"CRYSANTHENUM TRIO"
© SHIRLEY BORMANN (USA)
2014 Coachella International Exhibition of Photography
Section 2: PID Color Theme (Flowers)