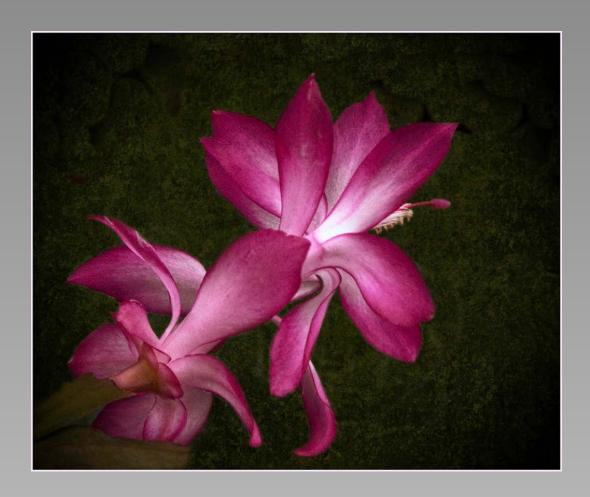

## "DAHLIA" © RUTH BAER (USA) 2014 Coachella International Exhibition of Photography Section 2: PID Color Theme (Flowers)

Previous

Next

PID Color Page 27