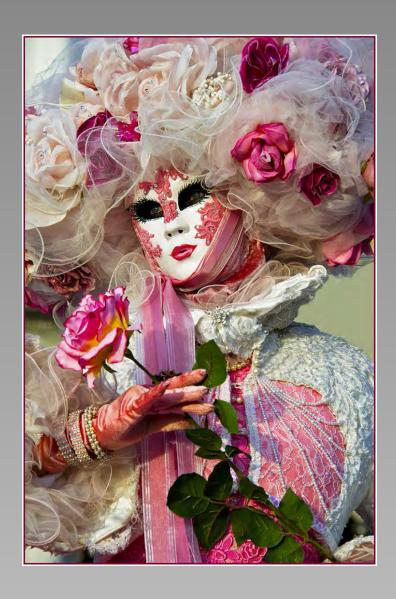

Previous

Next

PID Color Page 356

"KIWI WITH SPOON"
© MATTHEW MUSKOVAC (USA)
2014 Coachella International Exhibition of Photography
Section 1: PID Color General
Coachella Silver

Previous

Next

PID Color Page 357