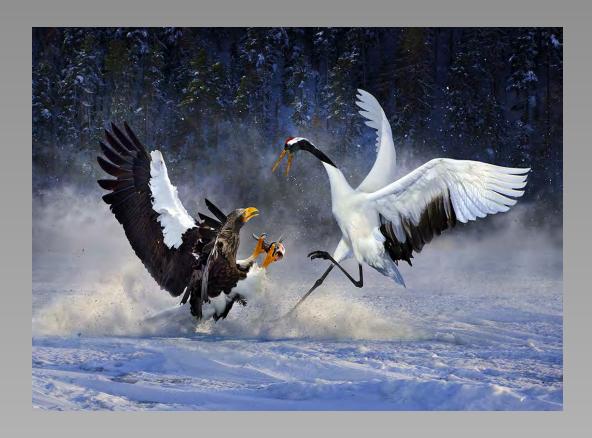

Previous

Next

PID Color Page 59

"SANDHILL CRANE DANCE 6780"
© STAN BORMANN, PPSA (USA)
2014 Coachella International Exhibition of Photography
Section 1: PID Color General

Previous

Next

PID Color Page 60

"WHITE ARGENTINE CENTER 1347"
© STAN BORMANN, PPSA (USA)
2014 Coachella International Exhibition of Photography
Section 2: PID Color Theme (Flowers)