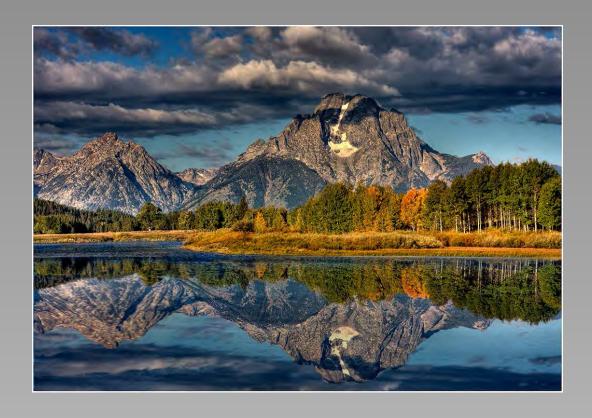

### "TETON REFLECTIONS" © BOB BENSON, APSA (USA) 2014 Coachella International Exhibition of Photography Section 1: PID Color General

Previous

Next

PID Color Page 50

"THREE COLUMBINE"
© BOB BENSON, APSA (USA)
2014 Coachella International Exhibition of Photography
Section 2: PID Color Theme (Flowers)
Coachella Silver