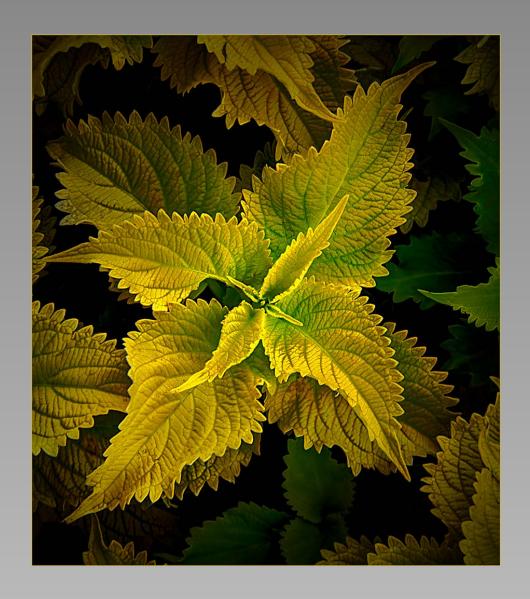

### "RED LEAVES" © LARRY BELLER, APSA, EPSA (USA) 2014 Coachella International Exhibition of Photography Section 1: PID Color General

Previous

Next

PID Color Page 41

"YELLOW BRACHTS"
© LARRY BELLER, APSA, EPSA (USA)
2014 Coachella International Exhibition of Photography
Section 1: PID Color General
Judge's Choice

Previous

Next

PID Color Page 42