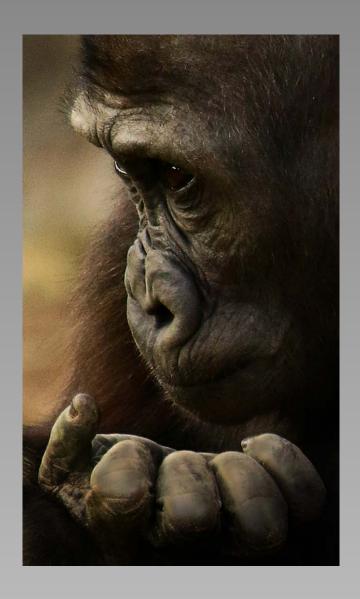

Next

PID Color Page 115

"RAIN DROP ON ROSE"
© PAT D'AVERSA (USA)
2014 Coachella International Exhibition of Photography
Section 2: PID Color Theme (Flowers)

Next

PID Color Page 116