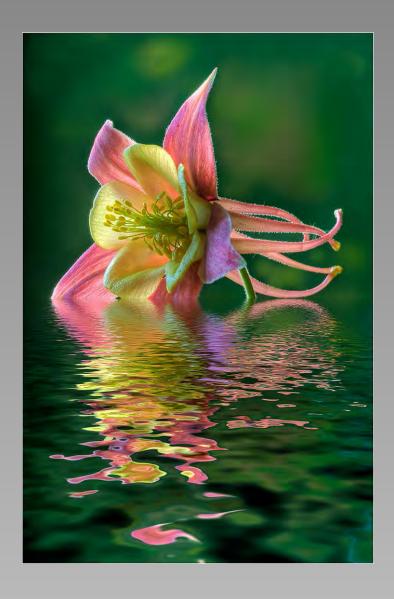

### "TETON REFLECTIONS" © BOB BENSON, APSA (USA) 2014 Coachella International Exhibition of Photography Section 1: PID Color General

Previous

Next

PID Color Page 50

"THREE COLUMBINE"
© BOB BENSON, APSA (USA)
2014 Coachella International Exhibition of Photography
Section 2: PID Color Theme (Flowers)
Coachella Silver

Previous

Next

PID Color Page 51

"WATER LILY REFLECTION"
© BOB BENSON, APSA (USA)
2014 Coachella International Exhibition of Photography
Section 2: PID Color Theme (Flowers)

Previous

Next

PID Color Page 52

"CRYSANTHENUM TRIO"
© SHIRLEY BORMANN (USA)
2014 Coachella International Exhibition of Photography
Section 2: PID Color Theme (Flowers)