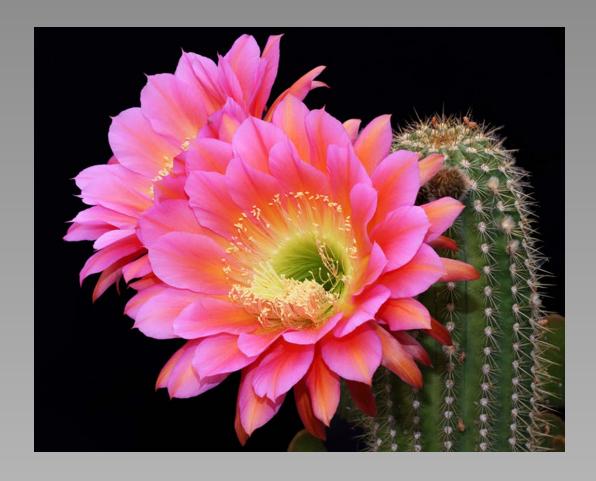

## "TWO SISTERS" © PHILLIPA ALEXANDER, PPSA (AUSTRALIA) 2014 Coachella International Exhibition of Photography Section 1: PID Color General

Previous

Next

PID Color Page 16

"FLYING SAUCER CACTUS\_\_023"
© GENE ALMENDINGER, PPSA (USA)
2014 Coachella International Exhibition of Photography
Section 2: PID Color Theme (Flowers)
Coachella Bronze