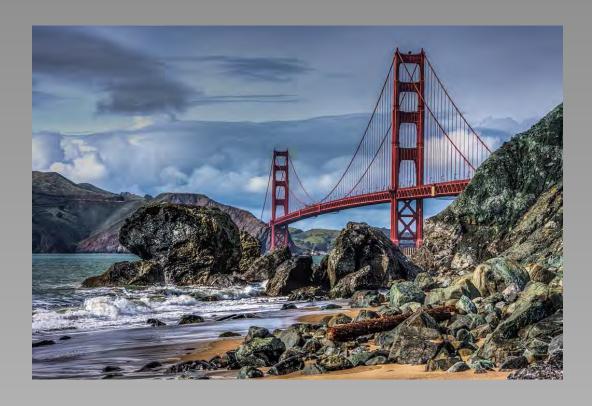

"MISS BREE"
© WALTER PRINGLE (USA)
2014 Coachella International Exhibition of Photography
Section 1: PID Color General

Previous

Next

PID Color Page 425