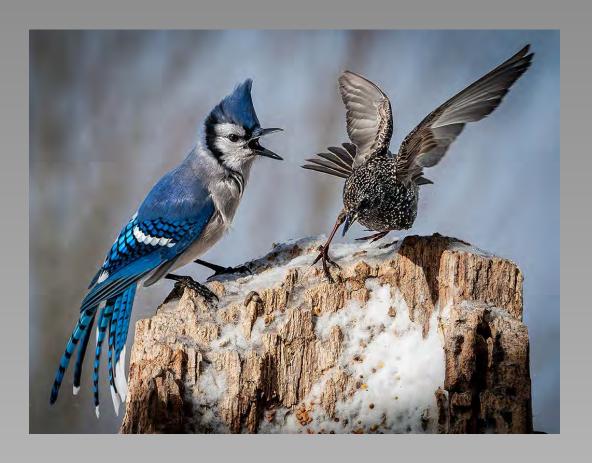

## "THE GIDEON" © BILL HODGES (NEW ZEALAND) 2014 Coachella International Exhibition of Photography Section 1: PID Color General

Previous

Next

PID Color Page 175