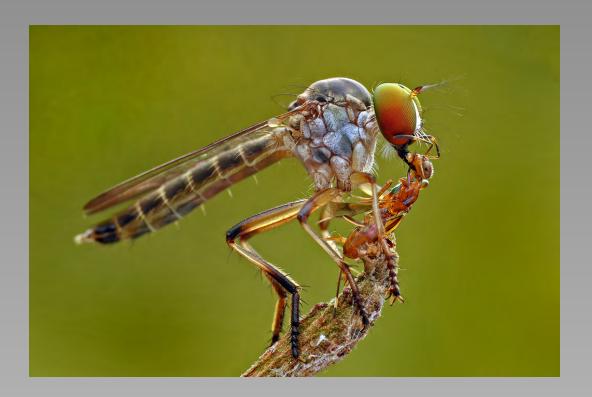

# "ROBBER FLY 22" © SIN KUN ANDY LIM (MALAYSIA) 2014 Coachella International Exhibition of Photography Section 1: PID Color General

Previous

Next

PID Color Page 22