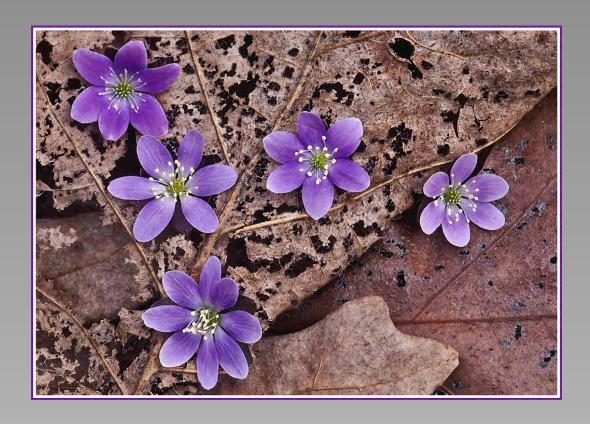

Previous

Next

PID Color Page 265

"GERANIUMS"
© IAN LEDGARD, MPSA (UNITED KINGDOM)
2014 Coachella International Exhibition of Photography
Section 2: PID Color Theme (Flowers)

Previous

Next

PID Color Page 266