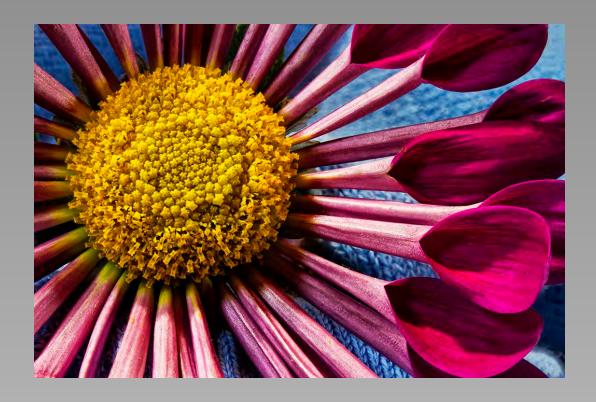

## "DAHLIA" © RUTH BAER (USA) 2014 Coachella International Exhibition of Photography Section 2: PID Color Theme (Flowers)

Previous

Next

PID Color Page 27