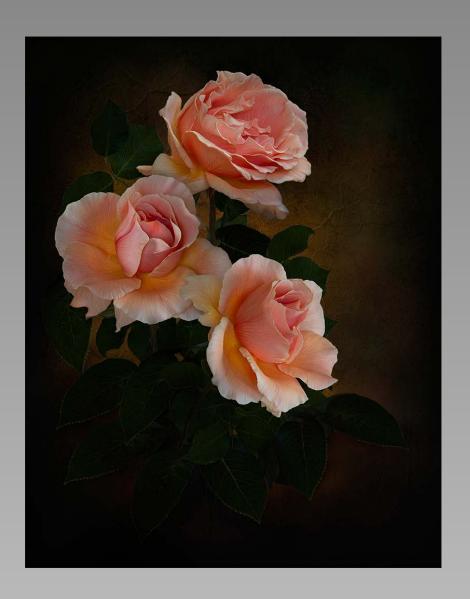

# "THE COLORS OF FALL-101" © WILLIAM SUTTON (USA) 2014 Coachella International Exhibition of Photography Section 1: PID Color General

Previous

Next

PID Color Page 507

"BUOYANT BLOOMS"
© TIM TALBERT (USA)
2014 Coachella International Exhibition of Photography
Section 2: PID Color Theme (Flowers)