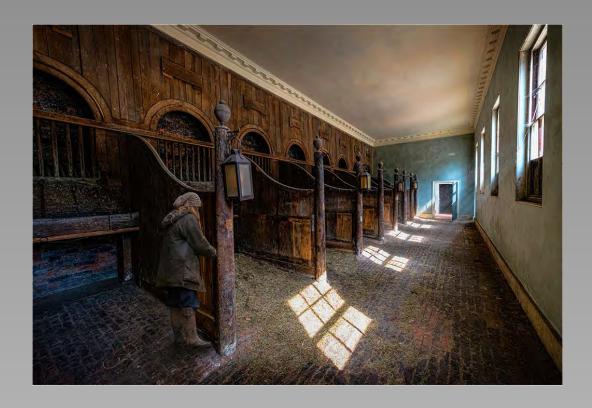

## "TWO SISTERS" © PHILLIPA ALEXANDER, PPSA (AUSTRALIA) 2014 Coachella International Exhibition of Photography Section 1: PID Color General

Previous

Next

PID Color Page 16

"FLYING SAUCER CACTUS\_\_023"
© GENE ALMENDINGER, PPSA (USA)
2014 Coachella International Exhibition of Photography
Section 2: PID Color Theme (Flowers)
Coachella Bronze