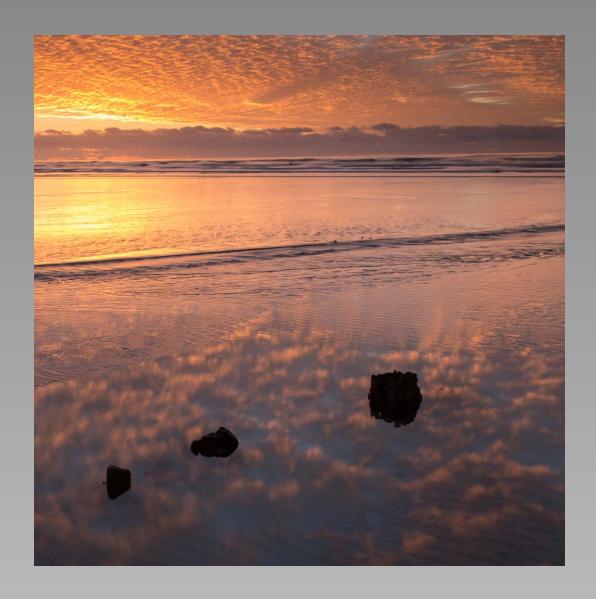

### "WIRE RUNNER" © KENNETH COOKE (AUSTRALIA) 2014 Coachella International Exhibition of Photography Section 1: PID Color General

Previous

Next

PID Color Page 99

"GOLDEN SUNRISE"
© CHRISTINE COUPER (UNITED KINGDOM)
2014 Coachella International Exhibition of Photography
Section 1: PID Color General