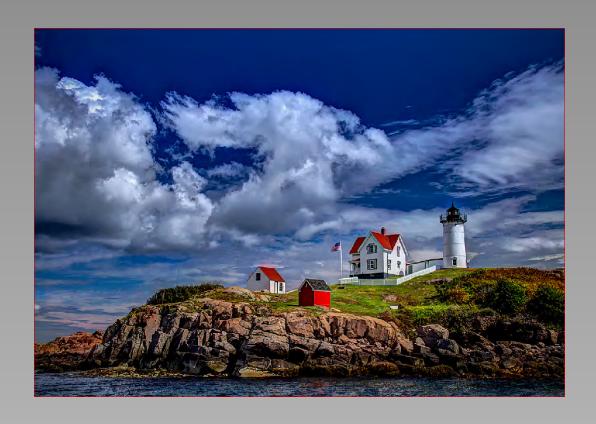

### "SNOWFALL AT NUBBLE LIGHT" © DENISE BENAVIDES (USA) 2014 Coachella International Exhibition of Photography Section 1: PID Color General

Previous

Next

PID Color Page 43