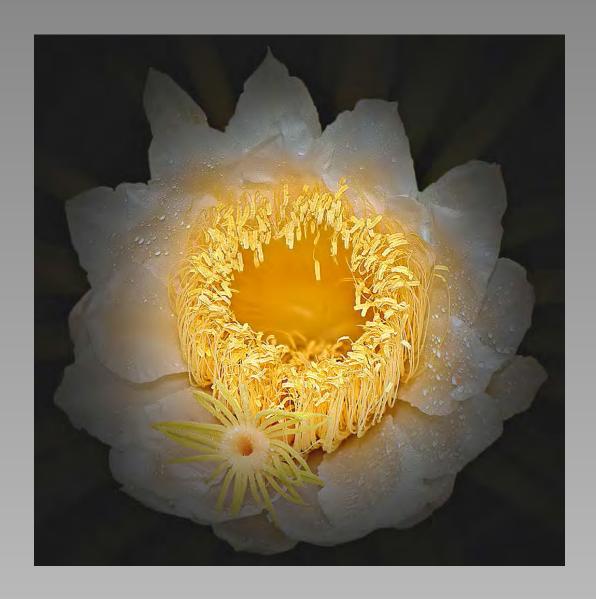

## "TWO SISTERS" © PHILLIPA ALEXANDER, PPSA (AUSTRALIA) 2014 Coachella International Exhibition of Photography Section 1: PID Color General

Previous

Next

PID Color Page 16

"FLYING SAUCER CACTUS\_\_023"
© GENE ALMENDINGER, PPSA (USA)
2014 Coachella International Exhibition of Photography
Section 2: PID Color Theme (Flowers)
Coachella Bronze