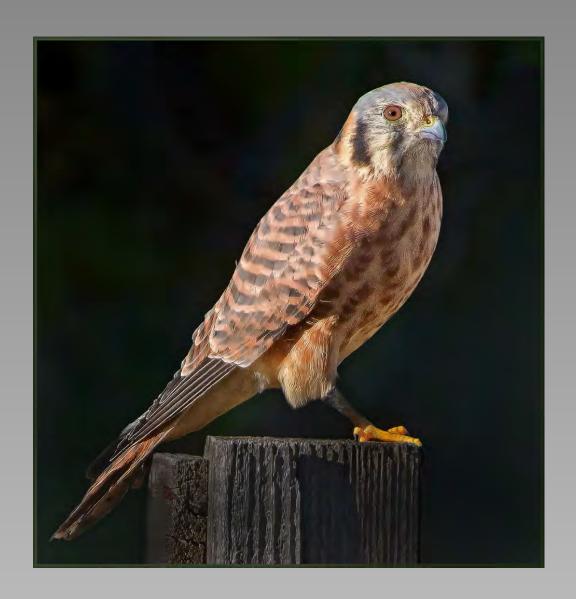

| SECTION 1: PID COLOR GENERAL                                                                                                                                                                                                                                                                                                                                                                 | Page                                        |
|----------------------------------------------------------------------------------------------------------------------------------------------------------------------------------------------------------------------------------------------------------------------------------------------------------------------------------------------------------------------------------------------|---------------------------------------------|
| PSA GOLD (BEST OF SHOW)  IRENE KRAMER (USA): 'MALACHITE ON LUPINE'  COACHELLA GOLD                                                                                                                                                                                                                                                                                                           | 221                                         |
| WESLEY LAW (IRELAND): 'WRECK OF THE SUNBEAM 5' COACHELLA SILVER                                                                                                                                                                                                                                                                                                                              | 263                                         |
| MATTHEW MUSKOVAC (USA): 'KIWI WITH SPOON' YUNG NIEM (CANADA): 'AURORA APPEARING OVER YK'                                                                                                                                                                                                                                                                                                     | 357<br>384                                  |
| COACHELLA BRONZE  BILL BUCHANAN, FPSA (USA): 'MOTIF NO.1'  JOHN LOWE (USA): 'WETLANDS DAWN(8187)'                                                                                                                                                                                                                                                                                            | 69<br>295                                   |
| MARY MILLER, EPSA (USA): 'GOLDEN GATE BEHIND BOULDERS'  JUDGE'S CHOICE                                                                                                                                                                                                                                                                                                                       | 347                                         |
| LARRY BELLER, APSA, EPSA (USA): 'YELLOW BRACHTS' CHAU KEI CHECKY LAM (HONG KONG): 'DESOLATE RACING' RIKKI ONEILL (UNITED KINGDOM): 'THE BRIDE'                                                                                                                                                                                                                                               | 42<br>239<br>394                            |
|                                                                                                                                                                                                                                                                                                                                                                                              |                                             |
| SECTION 2: PID COLOR THEME (FLOWERS)                                                                                                                                                                                                                                                                                                                                                         | Page                                        |
| PSA GOLD (BEST OF SHOW)                                                                                                                                                                                                                                                                                                                                                                      |                                             |
|                                                                                                                                                                                                                                                                                                                                                                                              | Page 413                                    |
| PSA GOLD (BEST OF SHOW) ALBERT PEER (AUSTRIA): 'AFTER THE RAIN'                                                                                                                                                                                                                                                                                                                              |                                             |
| PSA GOLD (BEST OF SHOW)  ALBERT PEER (AUSTRIA): 'AFTER THE RAIN'  COACHELLA GOLD  KATHLEEN ODONNELL (USA): 'PLUMARIA'                                                                                                                                                                                                                                                                        | 413                                         |
| PSA GOLD (BEST OF SHOW)  ALBERT PEER (AUSTRIA): 'AFTER THE RAIN'  COACHELLA GOLD  KATHLEEN ODONNELL (USA): 'PLUMARIA'  COACHELLA SILVER  BOB BENSON, APSA (USA): 'THREE COLUMBINE' IRENE KRAMER (USA): 'WILD AZALEAS'  COACHELLA BRONZE                                                                                                                                                      | 413<br>390<br>51<br>224                     |
| PSA GOLD (BEST OF SHOW)  ALBERT PEER (AUSTRIA): 'AFTER THE RAIN'  COACHELLA GOLD  KATHLEEN ODONNELL (USA): 'PLUMARIA'  COACHELLA SILVER  BOB BENSON, APSA (USA): 'THREE COLUMBINE' IRENE KRAMER (USA): 'WILD AZALEAS'                                                                                                                                                                        | 413<br>390<br>51                            |
| PSA GOLD (BEST OF SHOW)  ALBERT PEER (AUSTRIA): 'AFTER THE RAIN'  COACHELLA GOLD  KATHLEEN ODONNELL (USA): 'PLUMARIA'  COACHELLA SILVER  BOB BENSON, APSA (USA): 'THREE COLUMBINE' IRENE KRAMER (USA): 'WILD AZALEAS'  COACHELLA BRONZE  GENE ALMENDINGER, PPSA (USA): 'FLYING SAUCER CACTUS_023' ALEX HUNTER (AUSTRALIA): 'MADONNA LILY' DENISE SALDANA (USA): 'LOOK AT ME'  JUDGE'S CHOICE | 413<br>390<br>51<br>224<br>17<br>194<br>453 |
| PSA GOLD (BEST OF SHOW)  ALBERT PEER (AUSTRIA): 'AFTER THE RAIN'  COACHELLA GOLD  KATHLEEN ODONNELL (USA): 'PLUMARIA'  COACHELLA SILVER  BOB BENSON, APSA (USA): 'THREE COLUMBINE' IRENE KRAMER (USA): 'WILD AZALEAS'  COACHELLA BRONZE  GENE ALMENDINGER, PPSA (USA): 'FLYING SAUCER CACTUS_023' ALEX HUNTER (AUSTRALIA): 'MADONNA LILY' DENISE SALDANA (USA): 'LOOK AT ME'                 | 413<br>390<br>51<br>224<br>17<br>194        |

### PID COLOR DIVISION ACCEPTANCES INDEX

|                                                   | Page |                                             | Page |
|---------------------------------------------------|------|---------------------------------------------|------|
| JOHNSON, NORMAN, EPSA (USA)                       |      | LAM, CHAU KEI CHECKY (HONG KONG)            |      |
| PCG MISSING PAINT                                 | 205  | PCG DESOLATE RACING (JUDGE'S CHOICE)        | 239  |
| JOURDAIN, ROGER (FRANCE)                          |      | PCG RUSHING COW                             | 240  |
| PCG FMX PEDRO MORENO NO1                          | 206  | PCT SHOW UP & HIDE                          | 241  |
| PCG VANESSA HAIR                                  | 207  | PCG WATER POLO GAME                         | 242  |
| KASTNER, JOSEF (AUSTRIA)                          |      | PCG WHO CAN CATCH (HM)                      | 243  |
| PCG CHAMPION                                      | 208  | LAM, THANH, PPSA (USA)                      |      |
| PCG TIME TO PRAY                                  | 209  | PCT ASIAN LOTUS 01A (HM)                    | 244  |
| KENNEDY, FRANCIS (AUSTRALIA)                      |      | PCG TRADITIONAL JAPANESE GIRL (HM)          | 245  |
| PCG BUSY BEE                                      | 210  | PCT LOTUS GOLDEN GLOW (HM)                  | 246  |
| PCT DAHLIA NO 4                                   | 211  | PCT MORNING DEW                             | 247  |
| PCT OUR DAHLIAS                                   | 212  | PCT PINK EPI 01                             | 248  |
| PCG WATER JUMP                                    | 213  | PCG CHLOE TRADITIONAL DRESS (HM)            | 249  |
| KENYON, RICHARD (USA)                             |      | PCG THE MOOR                                | 250  |
| PCG ANNISQUAM LIGHTHOUSE                          | 214  | LANDIS, GEORGE E, PPSA (USA)                |      |
| KHIM JEN, TAN (MALAYSIA)                          |      | PCT_LIQUEFIED HIBISCUS                      | 251  |
| PCG BUNTAL                                        | 215  | LANGEVIN, DEE, PPSA (USA)                   |      |
| KILLEN, ROY, EPSA (AUSTRALIA)                     |      | PCG AMERICAN GOLDFINCH (HM)                 | 252  |
| PCG FLYBALL                                       | 216  | PCT BETWEEN THE PETALS                      | 253  |
| KISSA, ERIK, APSA, MPSA (USA)                     |      | PCG LIGHTHOUSE SPIRAL                       | 254  |
| PCT BULLS EYE                                     | 217  | PCT PINK TIDE                               | 255  |
| KRAMER, IRENE (USA)                               |      | PCG SMOKY MOUNTAIN STREAM                   | 256  |
| PCT A GLASS OF ROSÉ                               | 218  | PCT STAMEN AND PISTIL                       | 257  |
| PCT DAHLIA - CLOUDS AND RAIN                      | 219  | LAUGHMAN, DANIEL (USA)                      |      |
| PCT HEPATICAS                                     | 220  | PCG DOVER OLD STATE HOUSE                   | 258  |
| PCG MALACHITE ON LUPINE (PSA GOLD (BEST OF SHOW)) | 221  | PCG STREET LEGAL                            | 259  |
| PCG MILKY WAY AT DELICATE ARCH                    | 222  | PCG TROLLEY STOP                            | 260  |
| PCG RED-BELLIED WOODPECKER (HM)                   | 223  | LAW, WESLEY (IRELAND)                       |      |
| PCT WILD AZALEAS (COACHELLA SILVER)               | 224  | PCG BALLYDOWANE 10                          | 261  |
| PCG WINTER WHITE SNOWY OWL                        | 225  | PCG_LONG STRAND 11                          | 262  |
| KRAWCZYK, BARBARA, PPSA (USA)                     |      | PCG WRECK OF THE SUNBEAM 5 (COACHELLA GOLD) | 263  |
| PCT_DOGWOOD DOUBLE                                | 226  | PCG WRECK OF THE SUNBEAM 8                  | 264  |
| PCT_EARLY BLOOM                                   | 227  | LEDGARD, IAN, MPSA (UNITED KINGDOM)         |      |
| PCG FUZZY DICE                                    | 228  | PCT FOUR SUNFLOWERS                         | 265  |
| PCT ROSE REFLECTED                                | 229  | PCT GERANIUMS                               | 266  |
| PCG SHOEMAKER                                     | 230  | PCG WARDLAW GRAVEYARD                       | 267  |
| KUEBLER, BARBARA, EPSA (USA)                      |      | LEE, JAN, APSA, EPSA (USA)                  |      |
| PCG BOATS ON CAMERON LAKE                         | 231  | PCG 1926 PACKARD                            | 268  |
| PCG BROMELIAD VORTEX                              | 232  | PCG BIG WAGON BODIE NO1                     | 269  |
| PCT ORCHID GLOW                                   | 233  | PCG CHECKERED PAST                          | 270  |
| PCG YELLOW HIBISCUS SWIRL                         | 234  | PCT PURPLE AND WHITE CLUSTER                | 271  |
| LAHTI, ROBERT (USA)                               |      | LEE, KEN (USA)                              |      |
| PCG ICE CAVE FALLS                                | 235  | PCT DANDELION                               | 272  |
| PCG IN UNISON                                     | 236  | PCT DEW                                     | 273  |
| PCG PORTRAIT OF A COWBOY                          | 237  | PCG DRAMA LIFE                              | 274  |
| PCG SUPERIOR VIEW                                 | 238  | PCG LIGHTHOUSE                              | 275  |