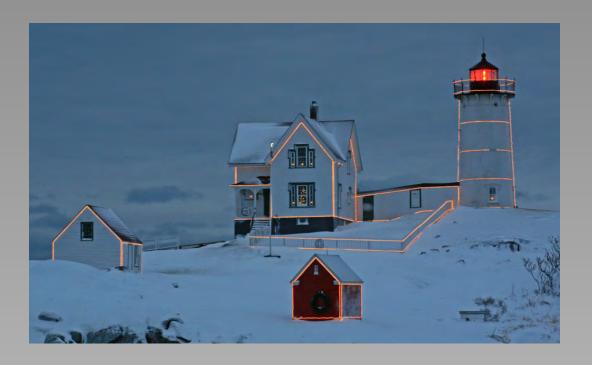

Previous

Next

PID Color Page 69

### "NUBBLE LIGHT HDR" © BILL BUCHANAN, FPSA (USA) 2014 Coachella International Exhibition of Photography Section 1: PID Color General

Previous

Next

PID Color Page 70