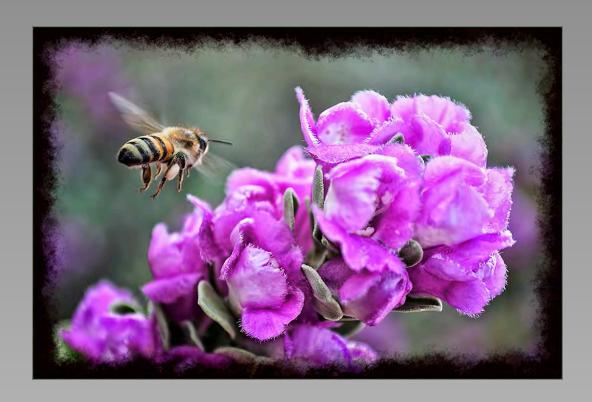

### "TETON REFLECTIONS" © BOB BENSON, APSA (USA) 2014 Coachella International Exhibition of Photography Section 1: PID Color General

Previous

Next

PID Color Page 50

"THREE COLUMBINE"
© BOB BENSON, APSA (USA)
2014 Coachella International Exhibition of Photography
Section 2: PID Color Theme (Flowers)
Coachella Silver