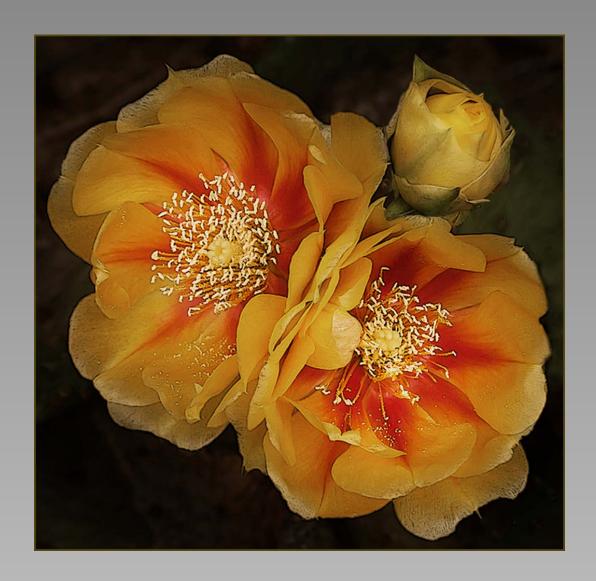

## "PURPLE SAGE VISITOR\_154" © JAMES SMITH (USA) 2014 Coachella International Exhibition of Photography Section 2: PID Color Theme (Flowers)

Previous

Next

PID Color Page 479