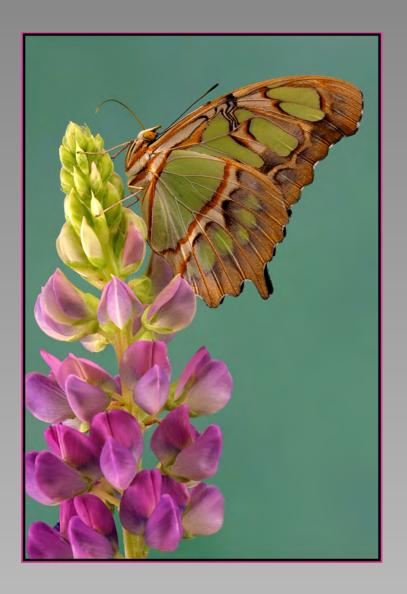

| SECTION 1: PID COLOR GENERAL                                                                                                                                                                                                                                                                                                                                                                 | Page                                        |
|----------------------------------------------------------------------------------------------------------------------------------------------------------------------------------------------------------------------------------------------------------------------------------------------------------------------------------------------------------------------------------------------|---------------------------------------------|
| PSA GOLD (BEST OF SHOW)  IRENE KRAMER (USA): 'MALACHITE ON LUPINE'  COACHELLA GOLD                                                                                                                                                                                                                                                                                                           | 221                                         |
| WESLEY LAW (IRELAND): 'WRECK OF THE SUNBEAM 5' COACHELLA SILVER                                                                                                                                                                                                                                                                                                                              | 263                                         |
| MATTHEW MUSKOVAC (USA): 'KIWI WITH SPOON' YUNG NIEM (CANADA): 'AURORA APPEARING OVER YK'                                                                                                                                                                                                                                                                                                     | 357<br>384                                  |
| COACHELLA BRONZE  BILL BUCHANAN, FPSA (USA): 'MOTIF NO.1'  JOHN LOWE (USA): 'WETLANDS DAWN(8187)'                                                                                                                                                                                                                                                                                            | 69<br>295                                   |
| MARY MILLER, EPSA (USA): 'GOLDEN GATE BEHIND BOULDERS'  JUDGE'S CHOICE                                                                                                                                                                                                                                                                                                                       | 347                                         |
| LARRY BELLER, APSA, EPSA (USA): 'YELLOW BRACHTS' CHAU KEI CHECKY LAM (HONG KONG): 'DESOLATE RACING' RIKKI ONEILL (UNITED KINGDOM): 'THE BRIDE'                                                                                                                                                                                                                                               | 42<br>239<br>394                            |
|                                                                                                                                                                                                                                                                                                                                                                                              |                                             |
| SECTION 2: PID COLOR THEME (FLOWERS)                                                                                                                                                                                                                                                                                                                                                         | Page                                        |
| PSA GOLD (BEST OF SHOW)                                                                                                                                                                                                                                                                                                                                                                      |                                             |
|                                                                                                                                                                                                                                                                                                                                                                                              | Page 413                                    |
| PSA GOLD (BEST OF SHOW) ALBERT PEER (AUSTRIA): 'AFTER THE RAIN'                                                                                                                                                                                                                                                                                                                              |                                             |
| PSA GOLD (BEST OF SHOW)  ALBERT PEER (AUSTRIA): 'AFTER THE RAIN'  COACHELLA GOLD  KATHLEEN ODONNELL (USA): 'PLUMARIA'                                                                                                                                                                                                                                                                        | 413                                         |
| PSA GOLD (BEST OF SHOW)  ALBERT PEER (AUSTRIA): 'AFTER THE RAIN'  COACHELLA GOLD  KATHLEEN ODONNELL (USA): 'PLUMARIA'  COACHELLA SILVER  BOB BENSON, APSA (USA): 'THREE COLUMBINE' IRENE KRAMER (USA): 'WILD AZALEAS'  COACHELLA BRONZE                                                                                                                                                      | 413<br>390<br>51<br>224                     |
| PSA GOLD (BEST OF SHOW)  ALBERT PEER (AUSTRIA): 'AFTER THE RAIN'  COACHELLA GOLD  KATHLEEN ODONNELL (USA): 'PLUMARIA'  COACHELLA SILVER  BOB BENSON, APSA (USA): 'THREE COLUMBINE' IRENE KRAMER (USA): 'WILD AZALEAS'                                                                                                                                                                        | 413<br>390<br>51                            |
| PSA GOLD (BEST OF SHOW)  ALBERT PEER (AUSTRIA): 'AFTER THE RAIN'  COACHELLA GOLD  KATHLEEN ODONNELL (USA): 'PLUMARIA'  COACHELLA SILVER  BOB BENSON, APSA (USA): 'THREE COLUMBINE' IRENE KRAMER (USA): 'WILD AZALEAS'  COACHELLA BRONZE  GENE ALMENDINGER, PPSA (USA): 'FLYING SAUCER CACTUS_023' ALEX HUNTER (AUSTRALIA): 'MADONNA LILY' DENISE SALDANA (USA): 'LOOK AT ME'  JUDGE'S CHOICE | 413<br>390<br>51<br>224<br>17<br>194<br>453 |
| PSA GOLD (BEST OF SHOW)  ALBERT PEER (AUSTRIA): 'AFTER THE RAIN'  COACHELLA GOLD  KATHLEEN ODONNELL (USA): 'PLUMARIA'  COACHELLA SILVER  BOB BENSON, APSA (USA): 'THREE COLUMBINE' IRENE KRAMER (USA): 'WILD AZALEAS'  COACHELLA BRONZE  GENE ALMENDINGER, PPSA (USA): 'FLYING SAUCER CACTUS_023' ALEX HUNTER (AUSTRALIA): 'MADONNA LILY' DENISE SALDANA (USA): 'LOOK AT ME'                 | 413<br>390<br>51<br>224<br>17<br>194        |

### PID COLOR DIVISION ACCEPTANCES INDEX

|                                                   | Page |                                             | Page |
|---------------------------------------------------|------|---------------------------------------------|------|
| JOHNSON, NORMAN, EPSA (USA)                       |      | LAM, CHAU KEI CHECKY (HONG KONG)            |      |
| PCG MISSING PAINT                                 | 205  | PCG DESOLATE RACING (JUDGE'S CHOICE)        | 239  |
| JOURDAIN, ROGER (FRANCE)                          |      | PCG RUSHING COW                             | 240  |
| PCG FMX PEDRO MORENO NO1                          | 206  | PCT SHOW UP & HIDE                          | 241  |
| PCG VANESSA HAIR                                  | 207  | PCG WATER POLO GAME                         | 242  |
| KASTNER, JOSEF (AUSTRIA)                          |      | PCG WHO CAN CATCH (HM)                      | 243  |
| PCG CHAMPION                                      | 208  | LAM, THANH, PPSA (USA)                      |      |
| PCG TIME TO PRAY                                  | 209  | PCT ASIAN LOTUS 01A (HM)                    | 244  |
| KENNEDY, FRANCIS (AUSTRALIA)                      |      | PCG TRADITIONAL JAPANESE GIRL (HM)          | 245  |
| PCG BUSY BEE                                      | 210  | PCT LOTUS GOLDEN GLOW (HM)                  | 246  |
| PCT DAHLIA NO 4                                   | 211  | PCT MORNING DEW                             | 247  |
| PCT OUR DAHLIAS                                   | 212  | PCT PINK EPI 01                             | 248  |
| PCG WATER JUMP                                    | 213  | PCG CHLOE TRADITIONAL DRESS (HM)            | 249  |
| KENYON, RICHARD (USA)                             |      | PCG THE MOOR                                | 250  |
| PCG ANNISQUAM LIGHTHOUSE                          | 214  | LANDIS, GEORGE E, PPSA (USA)                |      |
| KHIM JEN, TAN (MALAYSIA)                          |      | PCT_LIQUEFIED HIBISCUS                      | 251  |
| PCG BUNTAL                                        | 215  | LANGEVIN, DEE, PPSA (USA)                   |      |
| KILLEN, ROY, EPSA (AUSTRALIA)                     |      | PCG AMERICAN GOLDFINCH (HM)                 | 252  |
| PCG FLYBALL                                       | 216  | PCT BETWEEN THE PETALS                      | 253  |
| KISSA, ERIK, APSA, MPSA (USA)                     |      | PCG LIGHTHOUSE SPIRAL                       | 254  |
| PCT BULLS EYE                                     | 217  | PCT PINK TIDE                               | 255  |
| KRAMER, IRENE (USA)                               |      | PCG SMOKY MOUNTAIN STREAM                   | 256  |
| PCT A GLASS OF ROSÉ                               | 218  | PCT STAMEN AND PISTIL                       | 257  |
| PCT DAHLIA - CLOUDS AND RAIN                      | 219  | LAUGHMAN, DANIEL (USA)                      |      |
| PCT HEPATICAS                                     | 220  | PCG DOVER OLD STATE HOUSE                   | 258  |
| PCG MALACHITE ON LUPINE (PSA GOLD (BEST OF SHOW)) | 221  | PCG STREET LEGAL                            | 259  |
| PCG MILKY WAY AT DELICATE ARCH                    | 222  | PCG TROLLEY STOP                            | 260  |
| PCG RED-BELLIED WOODPECKER (HM)                   | 223  | LAW, WESLEY (IRELAND)                       |      |
| PCT WILD AZALEAS (COACHELLA SILVER)               | 224  | PCG BALLYDOWANE 10                          | 261  |
| PCG WINTER WHITE SNOWY OWL                        | 225  | PCG_LONG STRAND 11                          | 262  |
| KRAWCZYK, BARBARA, PPSA (USA)                     |      | PCG WRECK OF THE SUNBEAM 5 (COACHELLA GOLD) | 263  |
| PCT_DOGWOOD DOUBLE                                | 226  | PCG WRECK OF THE SUNBEAM 8                  | 264  |
| PCT_EARLY BLOOM                                   | 227  | LEDGARD, IAN, MPSA (UNITED KINGDOM)         |      |
| PCG FUZZY DICE                                    | 228  | PCT FOUR SUNFLOWERS                         | 265  |
| PCT ROSE REFLECTED                                | 229  | PCT GERANIUMS                               | 266  |
| PCG SHOEMAKER                                     | 230  | PCG WARDLAW GRAVEYARD                       | 267  |
| KUEBLER, BARBARA, EPSA (USA)                      |      | LEE, JAN, APSA, EPSA (USA)                  |      |
| PCG BOATS ON CAMERON LAKE                         | 231  | PCG 1926 PACKARD                            | 268  |
| PCG BROMELIAD VORTEX                              | 232  | PCG BIG WAGON BODIE NO1                     | 269  |
| PCT ORCHID GLOW                                   | 233  | PCG CHECKERED PAST                          | 270  |
| PCG YELLOW HIBISCUS SWIRL                         | 234  | PCT PURPLE AND WHITE CLUSTER                | 271  |
| LAHTI, ROBERT (USA)                               |      | LEE, KEN (USA)                              |      |
| PCG ICE CAVE FALLS                                | 235  | PCT DANDELION                               | 272  |
| PCG IN UNISON                                     | 236  | PCT DEW                                     | 273  |
| PCG PORTRAIT OF A COWBOY                          | 237  | PCG DRAMA LIFE                              | 274  |
| PCG SUPERIOR VIEW                                 | 238  | PCG LIGHTHOUSE                              | 275  |

### "WARDLAW GRAVEYARD" © IAN LEDGARD, MPSA (UNITED KINGDOM) 2014 Coachella International Exhibition of Photography Section 1: PID Color General

Previous

Next

PID Color Page 267