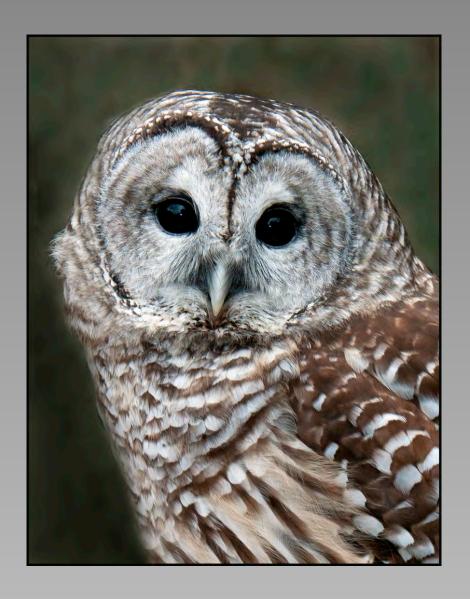

Previous

Next

PID Color Page 112

"PORTRAIT OF A BARRED OWL"

© BARBARA CURRI (USA)

2014 Coachella International Exhibition of Photography
Section 1: PID Color General

Previous

Next