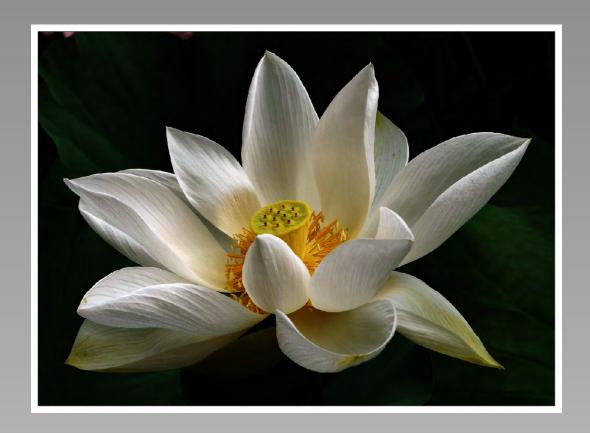

Previous

Next

PID Color Page 74

"PINK LOTUS"
© JUDY BURR (USA)
2014 Coachella International Exhibition of Photography
Section 2: PID Color Theme (Flowers)

Previous

Next

PID Color Page 75