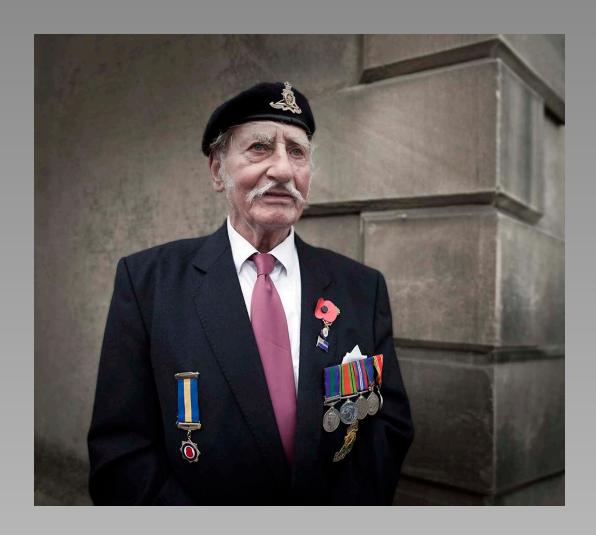

"FALLING DOWN"
© JAN-THOMAS STAKE, GMPSA (SWEDEN)
2014 Coachella International Exhibition of Photography
Section 2: PID Color Theme (Flowers)

Previous

Next

PID Color Page 488

"NINA DRAPED IN GREEN"
© JAN-THOMAS STAKE, GMPSA (SWEDEN)
2014 Coachella International Exhibition of Photography
Section 1: PID Color General