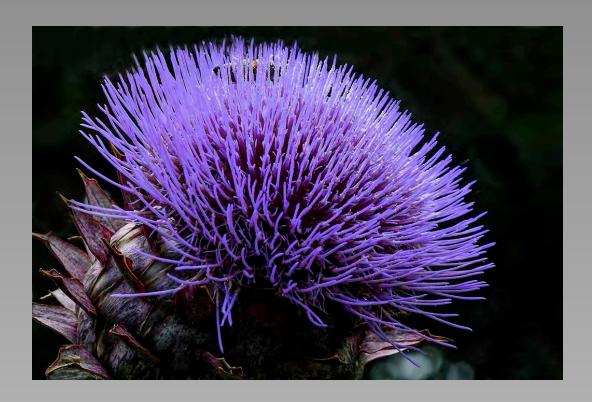

## "TWO SISTERS" © PHILLIPA ALEXANDER, PPSA (AUSTRALIA) 2014 Coachella International Exhibition of Photography Section 1: PID Color General

Previous

Next

PID Color Page 16

"FLYING SAUCER CACTUS\_\_023"
© GENE ALMENDINGER, PPSA (USA)
2014 Coachella International Exhibition of Photography
Section 2: PID Color Theme (Flowers)
Coachella Bronze