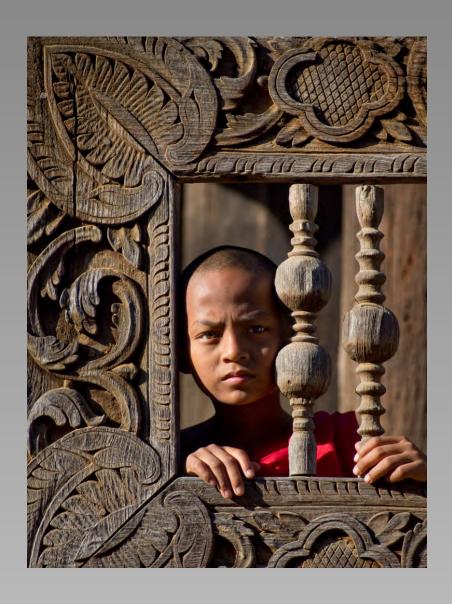

Next

PID Color Page 126

"THE PINK LILY TWINS"
© SARAH DONNER (USA)
2014 Coachella International Exhibition of Photography
Section 2: PID Color Theme (Flowers)

Next

PID Color Page 127

"CARLA AT THE WINDOW"
© VALERIE DUNCAN, EPSA (UNITED KINGDOM)
2014 Coachella International Exhibition of Photography
Section 1: PID Color General
HM

#### "TULIP" © VALERIE DUNCAN, EPSA (UNITED KINGDOM) 2014 Coachella International Exhibition of Photography Section 2: PID Color Theme (Flowers)

Previous

Next

PID Color Page 129

"WATCHING THROUGH THE BARS"
© VALERIE DUNCAN, EPSA (UNITED KINGDOM)
2014 Coachella International Exhibition of Photography
Section 1: PID Color General