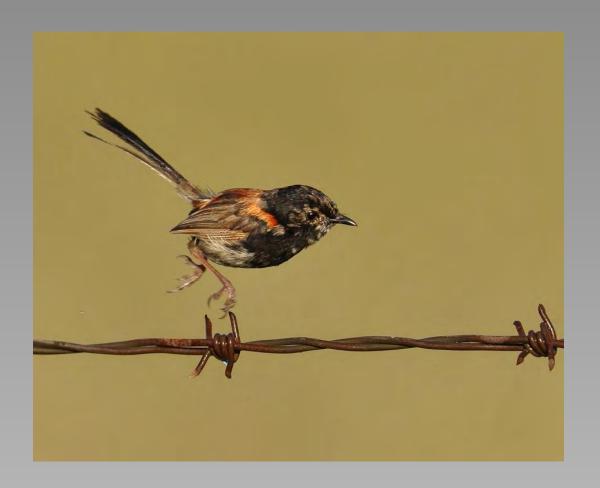

## "TWO SISTERS" © PHILLIPA ALEXANDER, PPSA (AUSTRALIA) 2014 Coachella International Exhibition of Photography Section 1: PID Color General

Previous

Next

PID Color Page 16

"FLYING SAUCER CACTUS\_\_023"
© GENE ALMENDINGER, PPSA (USA)
2014 Coachella International Exhibition of Photography
Section 2: PID Color Theme (Flowers)
Coachella Bronze