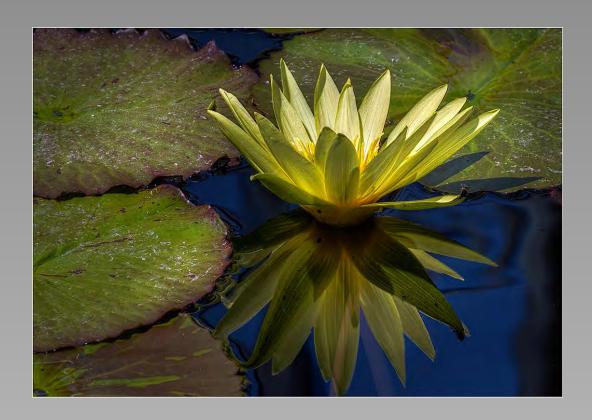

Previous

Next

PID Color Page 51

"WATER LILY REFLECTION"
© BOB BENSON, APSA (USA)
2014 Coachella International Exhibition of Photography
Section 2: PID Color Theme (Flowers)

Previous

Next

PID Color Page 52

"CRYSANTHENUM TRIO"
© SHIRLEY BORMANN (USA)
2014 Coachella International Exhibition of Photography
Section 2: PID Color Theme (Flowers)