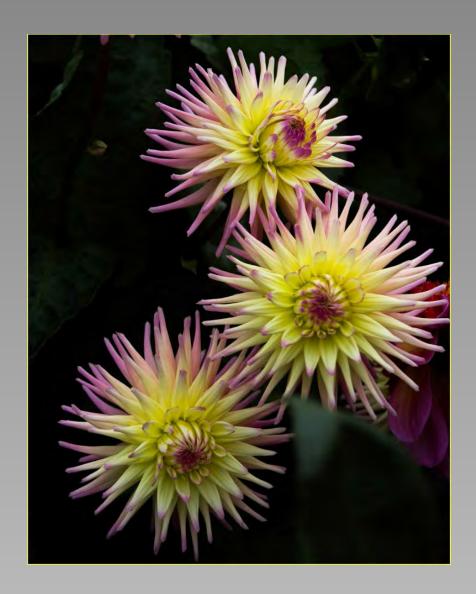

# "DAHLIA DREAM" © BEVERLY BRETT (USA) 2014 Coachella International Exhibition of Photography Section 2: PID Color Theme (Flowers)

Previous

Next

PID Color Page 63

"STAIRWAYS"
© BEVERLY BROCK (USA)
2014 Coachella International Exhibition of Photography
Section 1: PID Color General