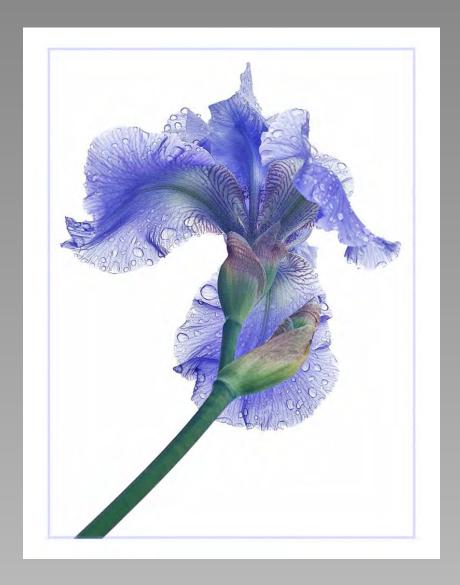

## "DAHLIA" © RUTH BAER (USA) 2014 Coachella International Exhibition of Photography Section 2: PID Color Theme (Flowers)

Previous

Next

PID Color Page 27