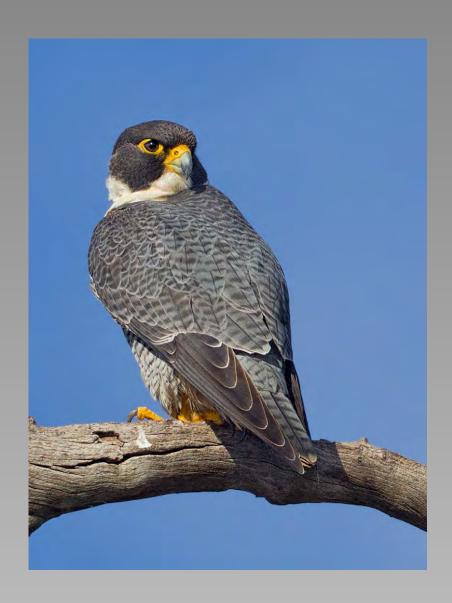

# "DAHLIA - CLOUDS AND RAIN" © IRENE KRAMER (USA) 2014 Coachella International Exhibition of Photography Section 2: PID Color Theme (Flowers)

Previous

Next

PID Color Page 219