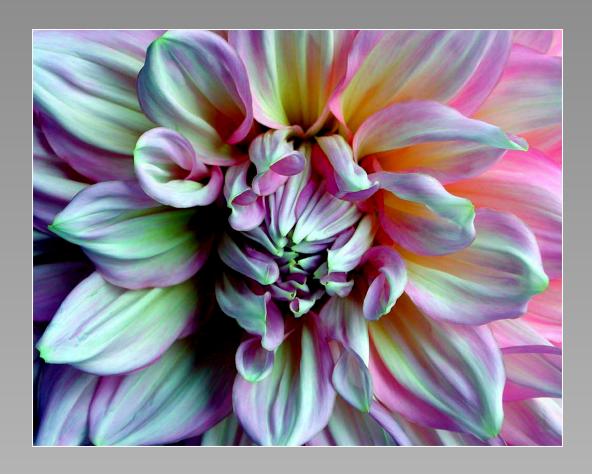

## "DAHLIA" © RUTH BAER (USA) 2014 Coachella International Exhibition of Photography Section 2: PID Color Theme (Flowers)

Previous

Next

PID Color Page 27