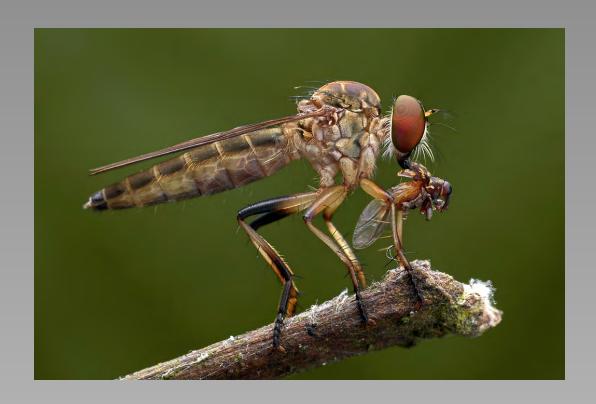

Next

PID Color Page 19

"BLACK, WHITE, AND RED ALL OVER"
© MARIE ALTENBURG, PPSA (USA)
2014 Coachella International Exhibition of Photography
Section 1: PID Color General

Next

PID Color Page 20

"ROBBER FLY 19"
© SIN KUN ANDY LIM (MALAYSIA)
2014 Coachella International Exhibition of Photography
Section 1: PID Color General
HM

Previous

Next

PID Color Page 21