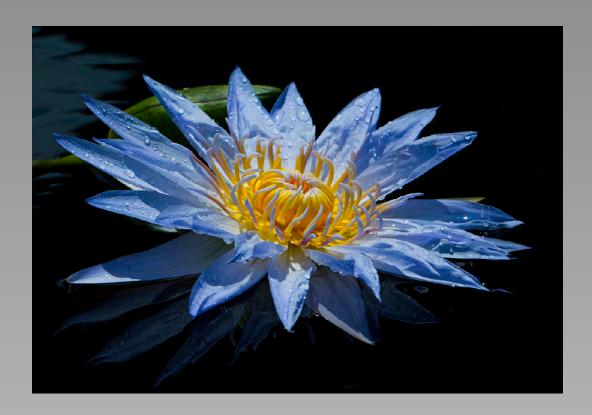

# "RAINDROPS ON BLUE LILY" © SHU CHEUK (USA) 2014 Coachella International Exhibition of Photography Section 2: PID Color Theme (Flowers)

Previous

Next

PID Color Page 88

"SLEEPY HOLLOW FARM IN FOG"
© JANET CHUNG (USA)
2014 Coachella International Exhibition of Photography
Section 1: PID Color General