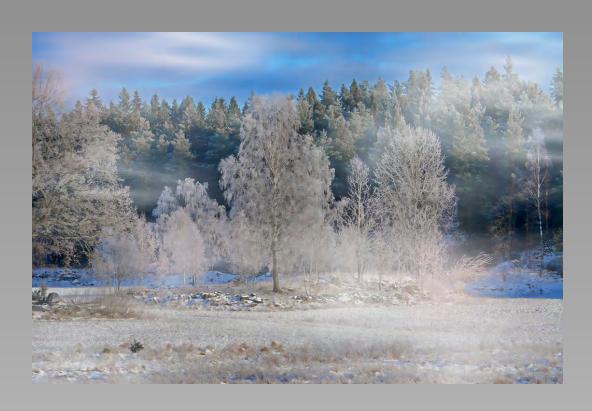

### "FOGGY WINTER DAY" © MIKAEL BENGTSSON LESTANDER, EPSA (SWEDEN) 2014 Coachella International Exhibition of Photography Section 1: PID Color General

Previous

Next

PID Color Page 44

"COLUMBINE REFLECTION"
© BOB BENSON, APSA (USA)
2014 Coachella International Exhibition of Photography
Section 2: PID Color Theme (Flowers)