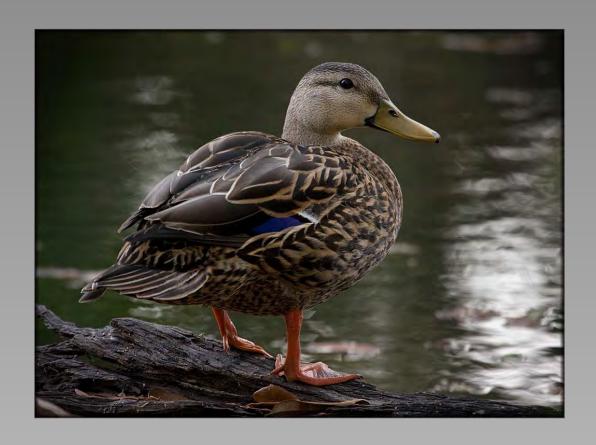

### "THE WILD ONE" © BILL COATNEY (USA) 2014 Coachella International Exhibition of Photography Section 1: PID Color General

Previous

Next

PID Color Page 98