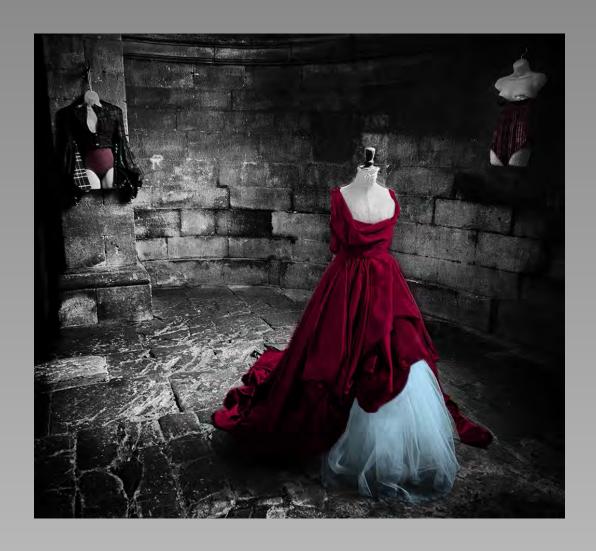

Previous

Next

PID Color Page 482

"LEFT BEHIND"
© JOHN SMITH (UNITED KINGDOM)
2014 Coachella International Exhibition of Photography
Section 1: PID Color General

Previous

Next

PID Color Page 483

"DAHLIA NO 6726"
© JOHN R. SMITH, EPSA (AUSTRALIA)
2014 Coachella International Exhibition of Photography
Section 2: PID Color Theme (Flowers)