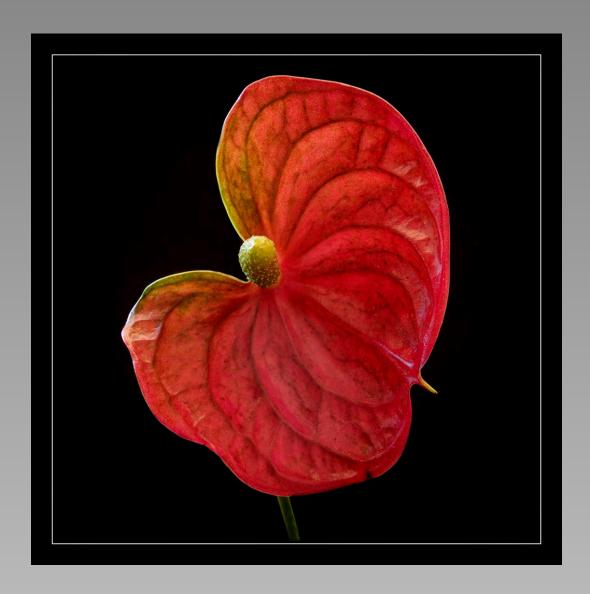

## "DAHLIA" © RUTH BAER (USA) 2014 Coachella International Exhibition of Photography Section 2: PID Color Theme (Flowers)

Previous

Next

PID Color Page 27