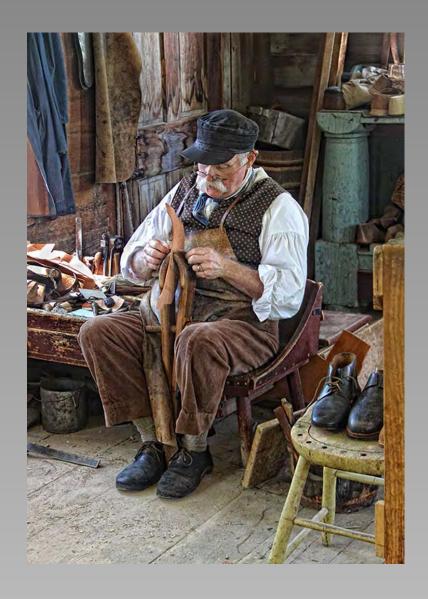

### "GRANDFATHER AND GRANDSON" © XIAOXI LIAO (CHINA) 2014 Coachella International Exhibition of Photography Section 1: PID Color General

Previous

Next

PID Color Page 277

"GRANDMA AND GRANDSON"
© XIAOXI LIAO (CHINA)
2014 Coachella International Exhibition of Photography
Section 1: PID Color General