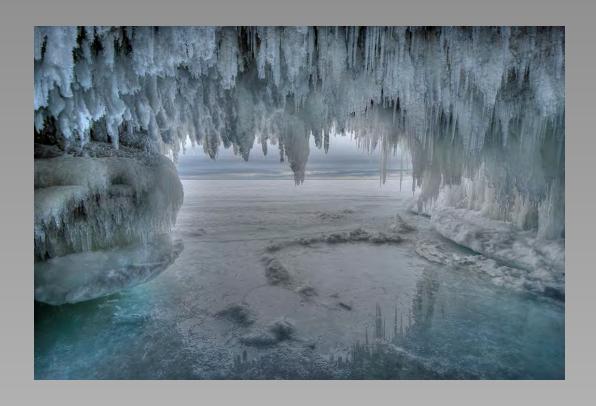

# "PAINTING A MASK" © IL-TAE LIM (SOUTH KOREA) 2014 Coachella International Exhibition of Photography Section 1: PID Color General

Previous

Next

PID Color Page 286