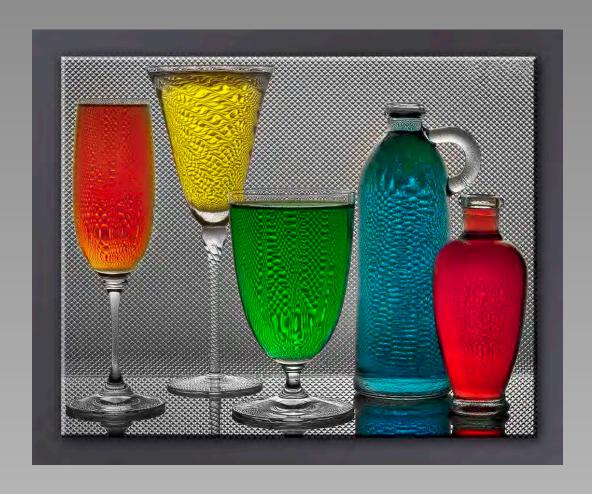

## "WATER LILY" © EILEEN SKLON (USA) 2014 Coachella International Exhibition of Photography Section 2: PID Color Theme (Flowers)

Previous

Next

PID Color Page 477

"BUSY CALLE CARCEL\_9182"
© JAMES SMITH (USA)
2014 Coachella International Exhibition of Photography
Section 1: PID Color General