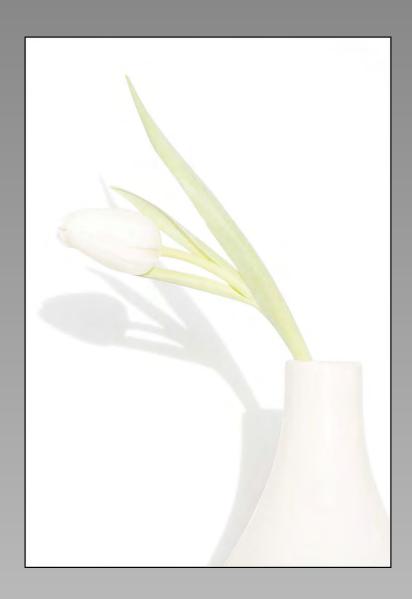

Previous

Next

PID Color Page 120

"TULIP"
© BRIAN DAVIS (UNITED KINGDOM)
2014 Coachella International Exhibition of Photography
Section 2: PID Color Theme (Flowers)
HM

Next

PID Color Page 121