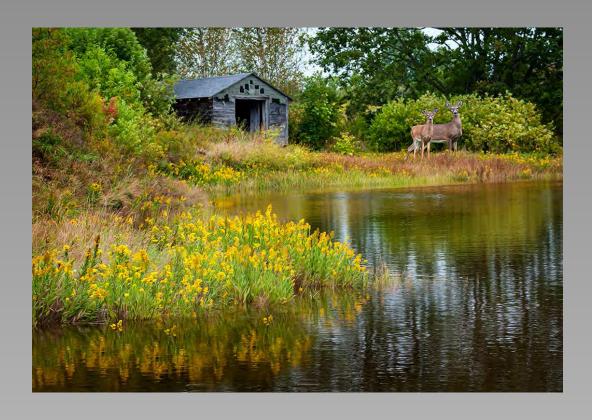

### "TETON REFLECTIONS" © BOB BENSON, APSA (USA) 2014 Coachella International Exhibition of Photography Section 1: PID Color General

Previous

Next

PID Color Page 50

"THREE COLUMBINE"
© BOB BENSON, APSA (USA)
2014 Coachella International Exhibition of Photography
Section 2: PID Color Theme (Flowers)
Coachella Silver