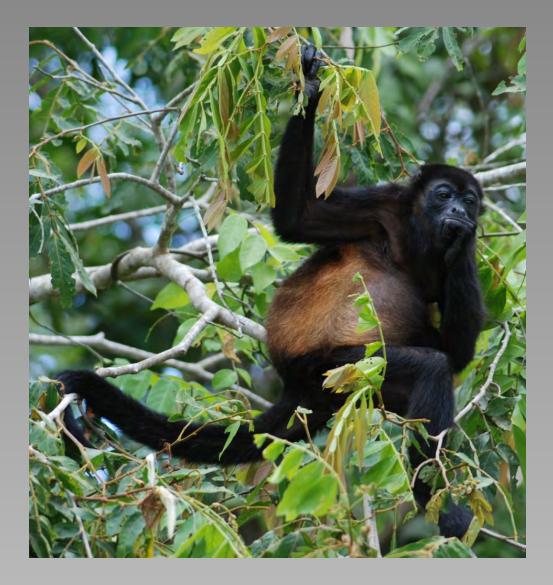

# "YOUNG CAPUCHIN" © ROY KILLEN, EPSA (AUSTRALIA) 2014 Coachella International Exhibition of Photography Section 1: Nature General

Nature Page 208 http://www.cvdcc.org/exhibitions