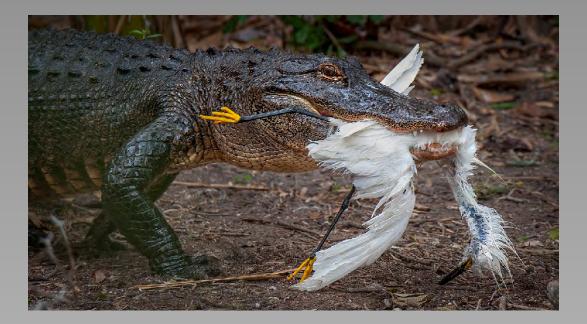

# "GATOR WITH SNOWY EGRET 0828" © VIKI GAUL (CANADA) 2014 Coachella International Exhibition of Photography Section 2: Nature Wildlife Coachella Silver

Nature Page 131 http://www.cvdcc.org/exhibitions