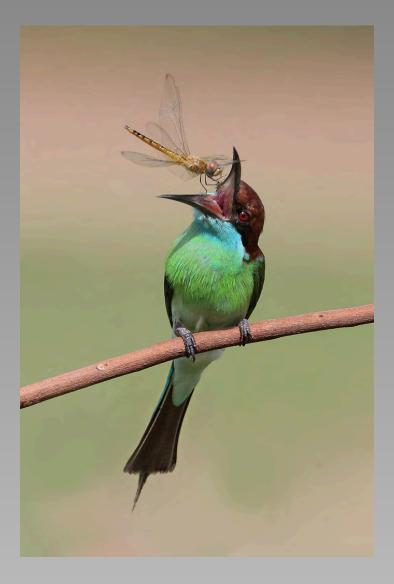

e



Nature Page 137 http://www.cvdcc.org/exhibitions



# "NECTERING HONEY BEE" © BOB GRIFFITH, FPSA, MPSA (USA) 2014 Coachella International Exhibition of Photography Section 1: Nature General



Nature Page 138 http://www.cvdcc.org/exhibitions



# "WAXWING SNACK" © BOB GRIFFITH, FPSA, MPSA (USA) 2014 Coachella International Exhibition of Photography Section 2: Nature Wildlife



Nature Page 139 http://www.cvdcc.org/exhibitions



# "BAYA WEAVER" © GRAEME GUY (MALAYSIA) 2014 Coachella International Exhibition of Photography Section 2: Nature Wildlife



Nature Page 140 http://www.cvdcc.org/exhibitions



# "BEE-EATER & DRAGONFLY" © GRAEME GUY (MALAYSIA) 2014 Coachella International Exhibition of Photography Section 2: Nature Wildlife



Nature Page 141 http://www.cvdcc.org/exhibitions



#### "BEE-EATER TOSSING A DRAGONFLY" © GRAEME GUY (MALAYSIA) 2014 Coachella International Exhibition of Photography Section 1: Nature General HM



Nature Page 142 http://www.cvdcc.org/exhibitions



# "BLACK AND RED BROADBILL PAIR" © GRAEME GUY (MALAYSIA) 2014 Coachella International Exhibition of Photography Section 2: Nature Wildlife



Nature Page 143 http://www.cvdcc.org/exhibitions



# "BLUE-TAILED BEE-EATER LANDING" © GRAEME GUY (MALAYSIA) 2014 Coachella International Exhibition of Photography Section 1: Nature General



Nature Page 144 http://www.cvdcc.org/exhibitions



# "FLYING KINGFISHER WITH A FROG" © GRAEME GUY (MALAYSIA) 2014 Coachella International Exhibition of Photography Section 1: Nature General



Nature Page 145 http://www.cvdcc.org/exhibitions



#### "FLYING KIN