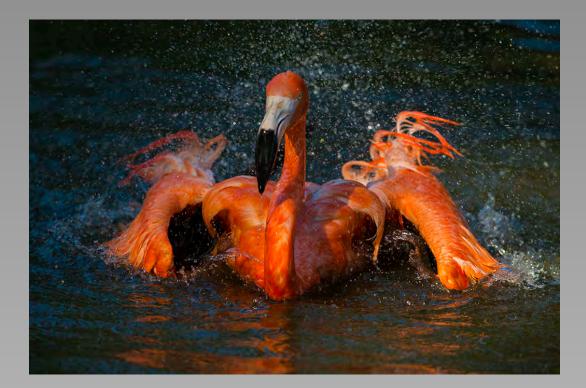

#### "MATING PINK FLAMINGOS" © ROGER JOURDAIN (FRANCE) 2014 Coachella International Exhibition of Photography Section 2: Nature Wildlife HM

Nature Page 194 http://www.cvdcc.org/exhibitions