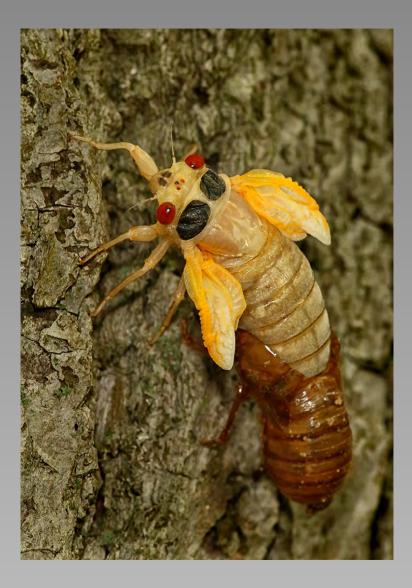

# "CICADA WITH SHELL" © CHARLOTTE FARLOW (USA) 2014 Coachella International Exhibition of Photography Section 2: Nature Wildlife

Nature Page 106 http://www.cvdcc.org/exhibitions