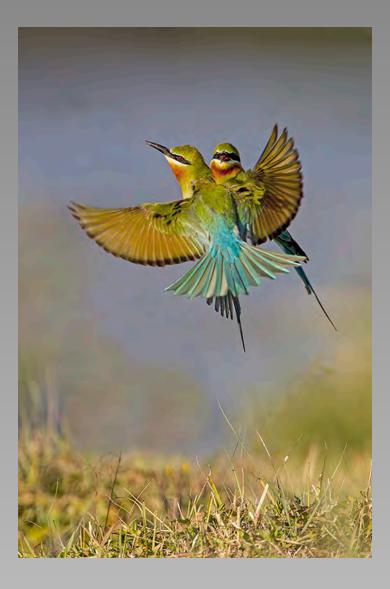

#### "BEE EATER WITH INSECT" © JEAN CLAUDE BACLE, GMPSA (FRANCE) 2014 Coachella International Exhibition of Photography Section 2: Nature Wildlife

Nature Page 35 http://www.cvdcc.org/exhibitions