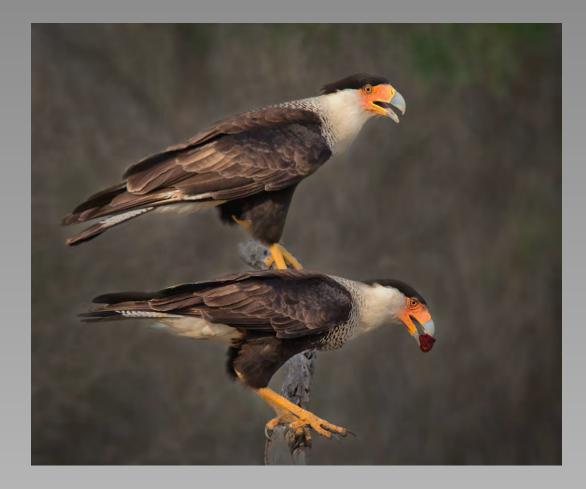

# "2 CARACARAS ATOP PERCH" © MARJORIE FORREST, APSA, PPSA (USA) 2014 Coachella International Exhibition of Photography Section 1: Nature General

Nature Page 113 http://www.cvdcc.org/exhibitions