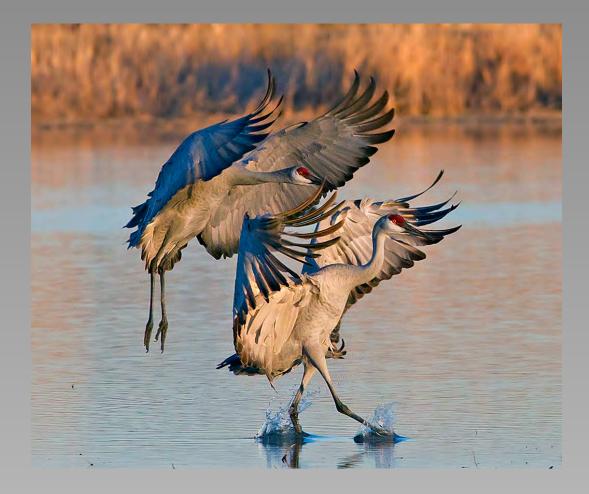

# "SANDHILLS LANDING 7608" © NAN CARDER, PPSA (USA) 2014 Coachella International Exhibition of Photography Section 2: Nature Wildlife

Nature Page 49 http://www.cvdcc.org/exhibitions