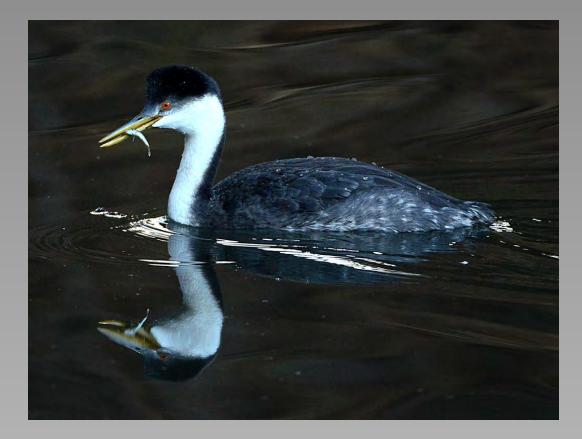

### "OWL TAKING FLIGHT" © KATHLEEN ODONNELL (USA) 2014 Coachella International Exhibition of Photography Section 1: Nature General

Nature Page 279 http://www.cvdcc.org/exhibitions