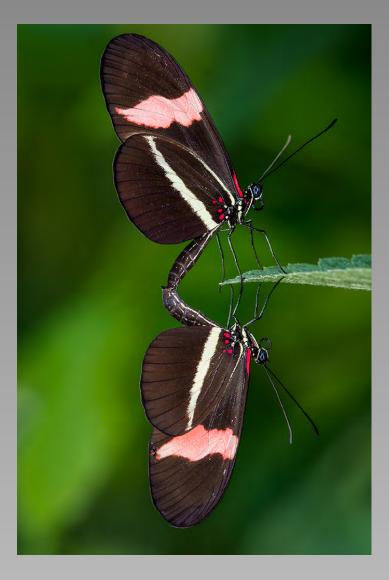

# "ROCKY MOUNTAIN JUNCO IN SNOW" © NANCY PARKER (USA) 2014 Coachella International Exhibition of Photography Section 1: Nature General

Nature Page 288 http://www.cvdcc.org/exhibitions