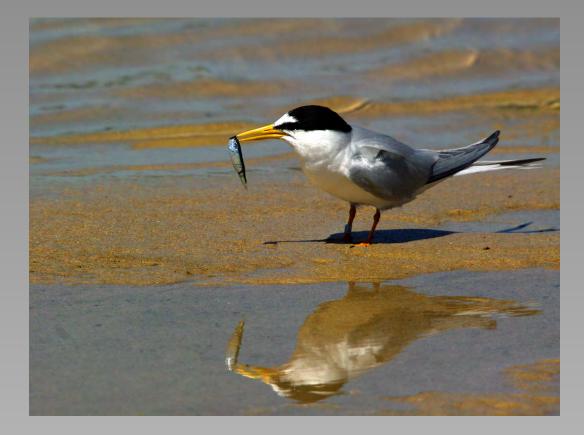

#### "GULL FLYING WITH FISH" © PHILLIPA ALEXANDER, PPSA (AUSTRALIA) 2014 Coachella International Exhibition of Photography Section 1: Nature General

Nature Page 16 http://www.cvdcc.org/exhibitions