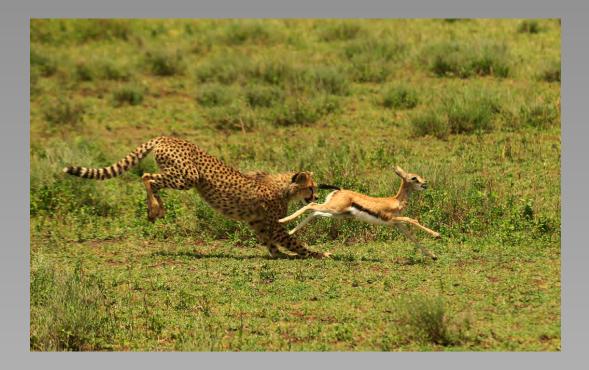

#### "PREY" © CHUANHAO HSU (TAIWAN) 2014 Coachella International Exhibition of Photography Section 1: Nature General Coachella Bronze

Nature Page 183 http://www.cvdcc.org/exhibitions