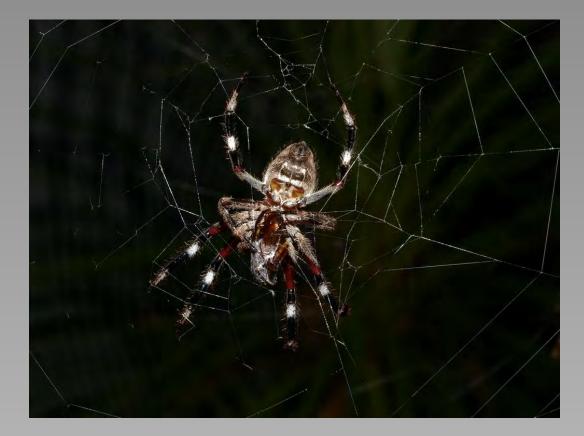

## "ORB WEAVER" © BEVELLEE BRYCESON (AUSTRALIA) 2014 Coachella International Exhibition of Photography Section 1: Nature General

Nature Page 42 http://www.cvdcc.org/exhibitions