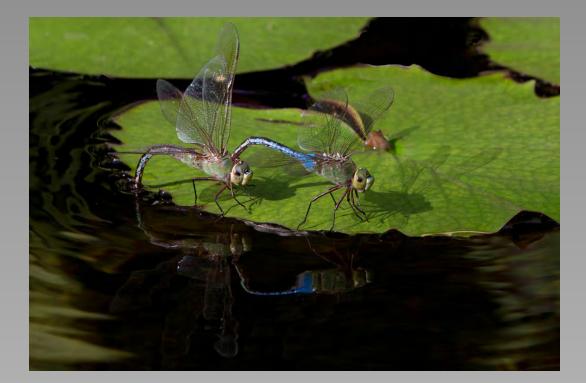

# "DRAGONFLY MATING ON WATERLILY LEAF" © JANET CHUNG (USA) 2014 Coachella International Exhibition of Photography Section 2: Nature Wildlife

Nature Page 77 http://www.cvdcc.org/exhibitions