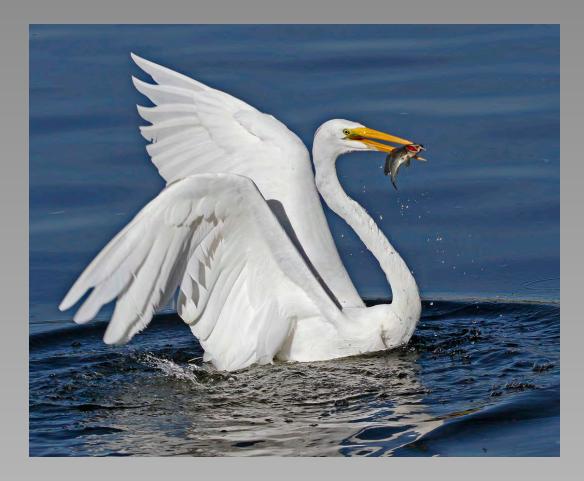

# "EGRET WITH FISH" © JIM DAVID, PPSA (USA) 2014 Coachella International Exhibition of Photography Section 2: Nature Wildlife

Nature Page 95 http://www.cvdcc.org/exhibitions