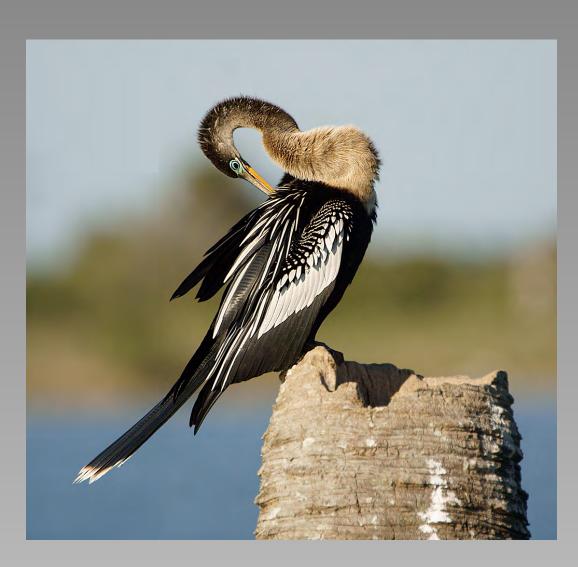

## "ANHINGA LANDING" © DAVID CANTRILLE, EPSA (UNITED KINGDOM) 2014 Coachella International Exhibition of Photography Section 1: Nature General

Nature Page 43 http://www.cvdcc.org/exhibitions