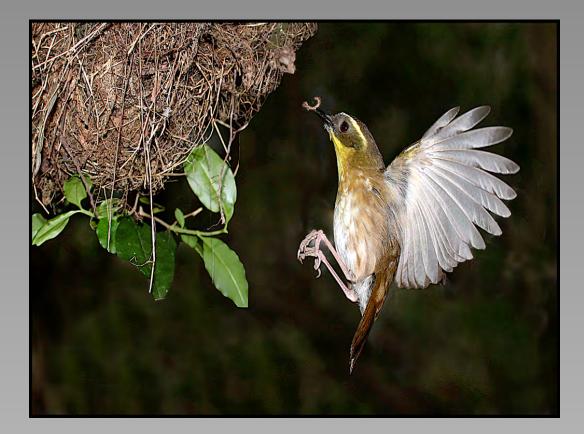

### "GE FLYING FREE" © JERRY JOAQUIN (USA) 2014 Coachella International Exhibition of Photography Section 2: Nature Wildlife

Nature Page 189 http://www.cvdcc.org/exhibitions