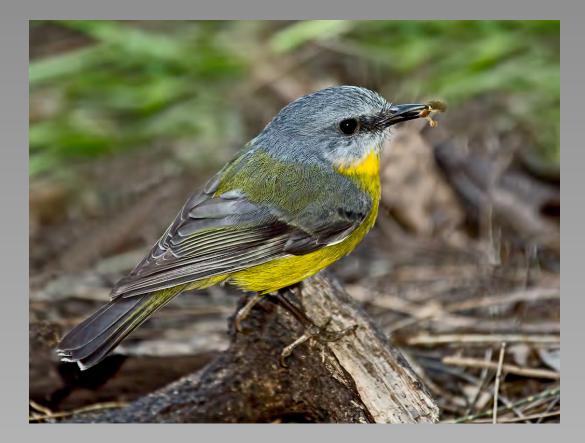

# "EASTERN YELLOW ROBIN 3116" © NEVILLE H W FOSTER (AUSTRALIA) 2014 Coachella International Exhibition of Photography Section 1: Nature General

Nature Page 116 http://www.cvdcc.org/exhibitions