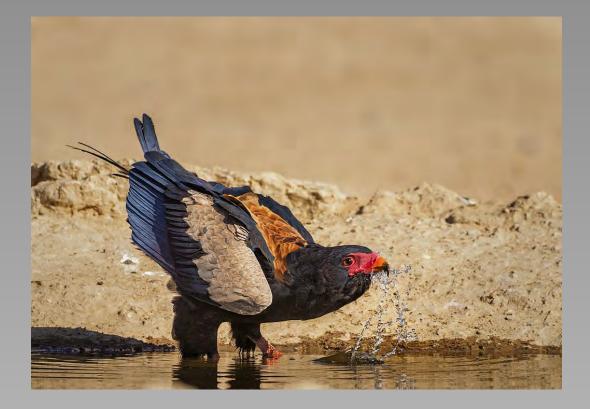

# "BATELEUR DRINKING WATER 1" © WILLEM KRUGER (SOUTH AFRICA) 2014 Coachella International Exhibition of Photography Section 2: Nature Wildlife

Nature Page 209 http://www.cvdcc.org/exhibitions