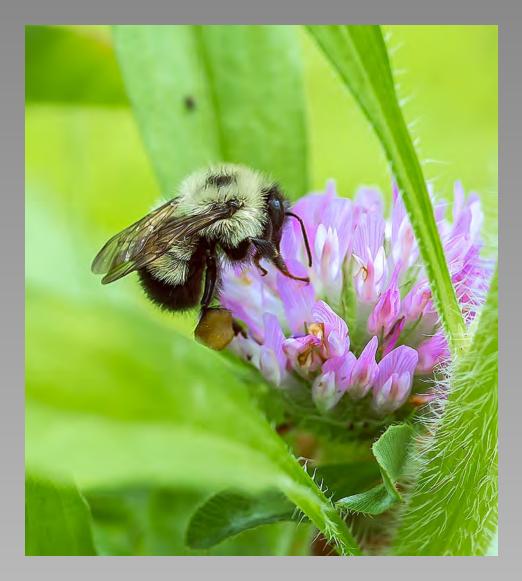

# "NECTERING HONEY BEE" © BOB GRIFFITH, FPSA, MPSA (USA) 2014 Coachella International Exhibition of Photography Section 1: Nature General

Nature Page 138 http://www.cvdcc.org/exhibitions