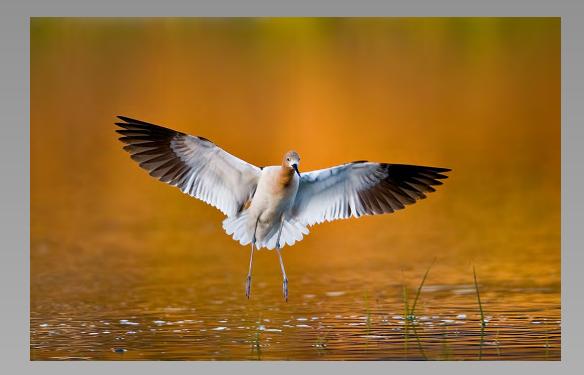

# "WHISTLING KITE WITH GULL 5" © JENNI HORSNELL, MPSA (AUSTRALIA) 2014 Coachella International Exhibition of Photography Section 1: Nature General Coachella Bronze

Nature Page 177 http://www.cvdcc.org/exhibitions