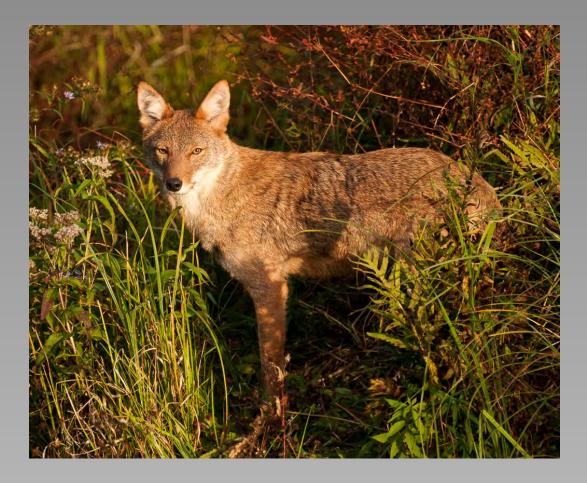

## "AZURE DAMSELFLY" © JIM TARBOX (UNITED KINGDOM) 2014 Coachella International Exhibition of Photography Section 1: Nature General

Nature Page 374 http://www.cvdcc.org/exhibitions