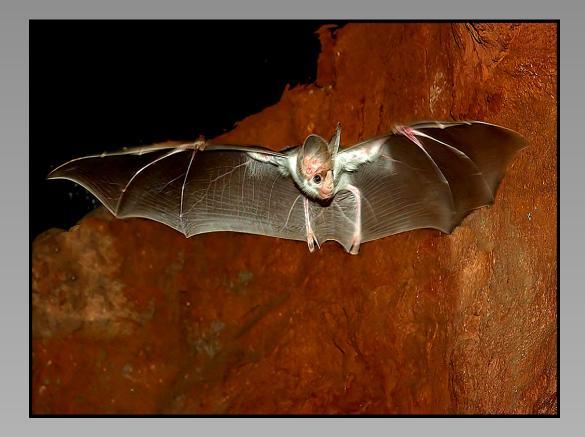

## "LONG TONGUED BAT 2" © DAVID CANTRILLE, EPSA (UNITED KINGDOM) 2014 Coachella International Exhibition of Photography Section 2: Nature Wildlife

Nature Page 44 http://www.cvdcc.org/exhibitions