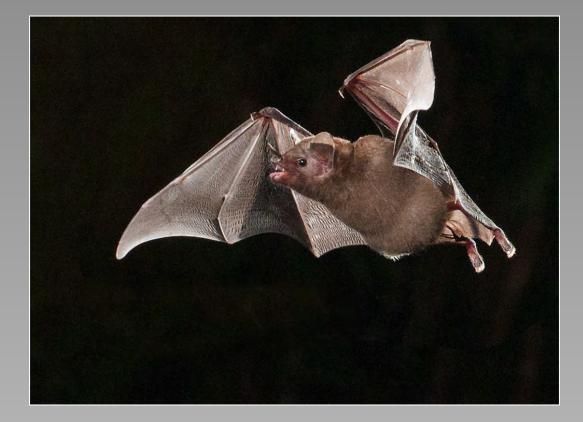

## "LONG TONGUED BAT 2" © DAVID CANTRILLE, EPSA (UNITED KINGDOM) 2014 Coachella International Exhibition of Photography Section 2: Nature Wildlife

Nature Page 44 http://www.cvdcc.org/exhibitions