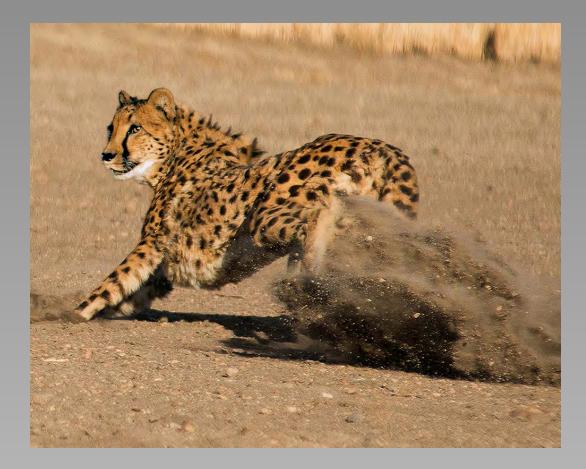

### "LOFOTENS 2" © VIKTOR KANUNNIKOV, PPSA (RUSSIA) 2014 Coachella International Exhibition of Photography Section 1: Nature General

Nature Page 198 http://www.cvdcc.org/exhibitions