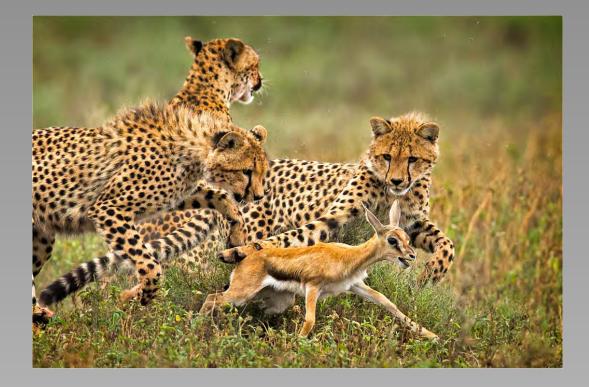

# "TWO RESTING DRAGONFLIES" © DRE VAN MENSEL, GMPSA (BELGIUM) 2014 Coachella International Exhibition of Photography Section 1: Nature General

Nature Page 419 http://www.cvdcc.org/exhibitions