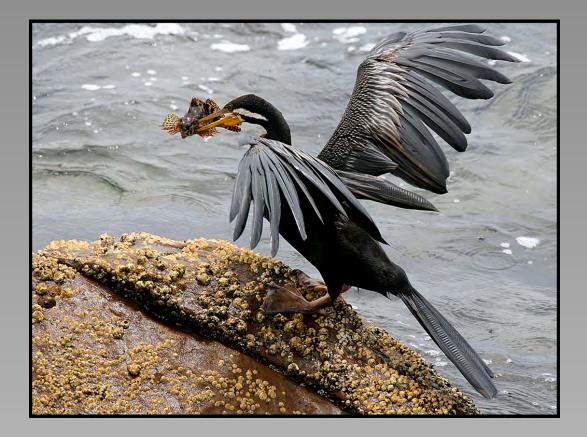

#### "MANTIS PORTRAIT" © MARC ANAGNOSTIDIS, APSA, GMPSA (FRANCE) 2014 Coachella International Exhibition of Photography Section 1: Nature General

Nature Page 24 http://www.cvdcc.org/exhibitions