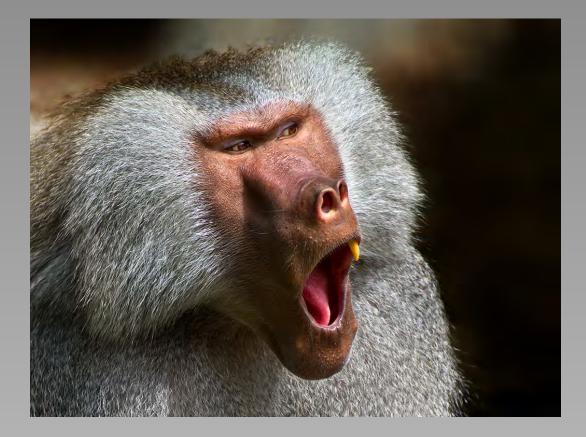

# "BABOON" © JOSEF KASTNER (AUSTRIA) 2014 Coachella International Exhibition of Photography Section 1: Nature General

Nature Page 200 http://www.cvdcc.org/exhibitions