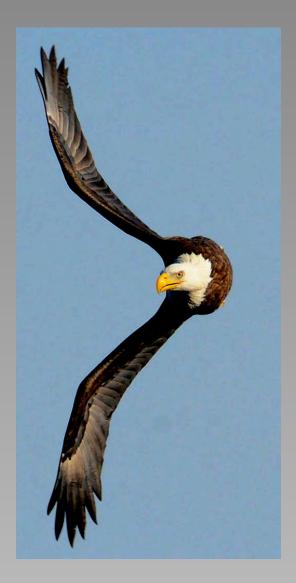

#### "PEREGRINE WITH A KILL" © AMIT ADHIKARI, PPSA (USA) 2014 Coachella International Exhibition of Photography Section 1: Nature General

Nature Page 14 http://www.cvdcc.org/exhibitions