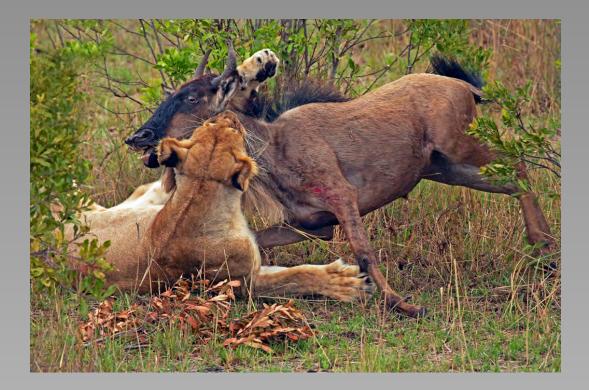

# "LIONESS WITH FAWN" © BOB DEVINE, PPSA (UNITED KINGDOM) 2014 Coachella International Exhibition of Photography Section 2: Nature Wildlife

Nature Page 102 http://www.cvdcc.org/exhibitions