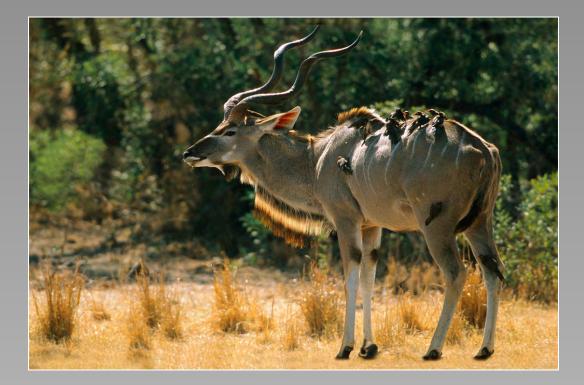

#### "AFRICAN KOUDOU" © JEAN CLAUDE BACLE, GMPSA (FRANCE) 2014 Coachella International Exhibition of Photography Section 1: Nature General

Nature Page 34 http://www.cvdcc.org/exhibitions