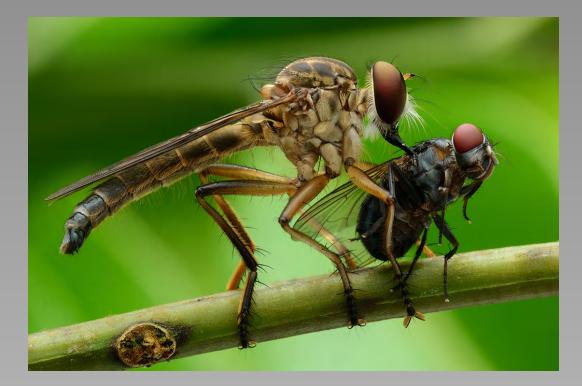

#### "ROBBER FLY 13" © SIN KUN ANDY LIM (MALAYSIA) 2014 Coachella International Exhibition of Photography Section 2: Nature Wildlife

Nature Page 27 http://www.cvdcc.org/exhibitions