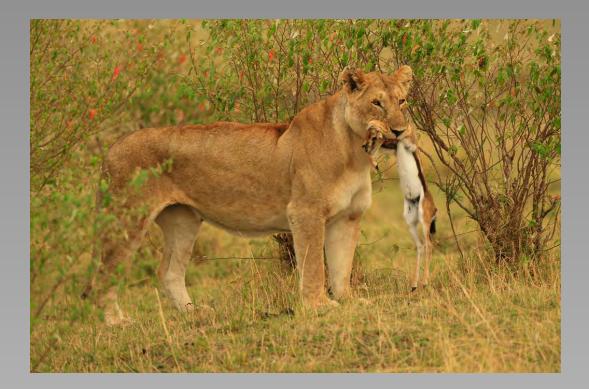

# "LIONESS WITH FAWN" © BOB DEVINE, PPSA (UNITED KINGDOM) 2014 Coachella International Exhibition of Photography Section 2: Nature Wildlife

Nature Page 102 http://www.cvdcc.org/exhibitions