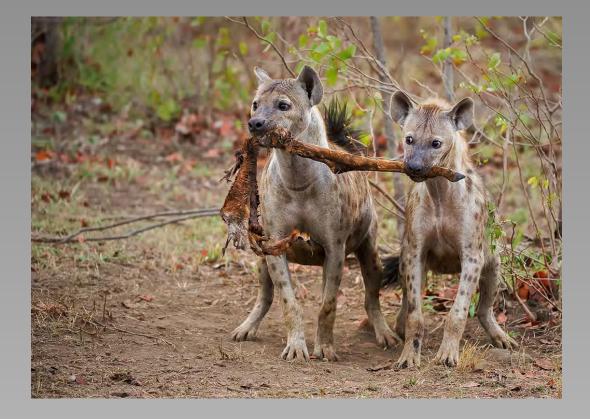

# "SPOTTED HYENA WITH KILL" © KEVIN DIXON (AUSTRALIA) 2014 Coachella International Exhibition of Photography Section 2: Nature Wildlife

Nature Page 105 http://www.cvdcc.org/exhibitions