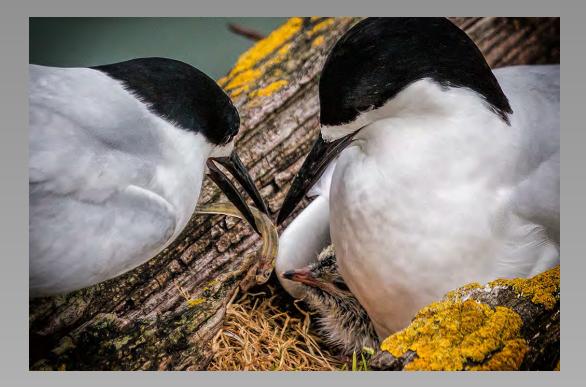

## "LOON FEEDING CHICK" © TIN SANG CHAN (CANADA) 2014 Coachella International Exhibition of Photography Section 2: Nature Wildlife Coachella Gold

Nature Page 63 http://www.cvdcc.org/exhibitions