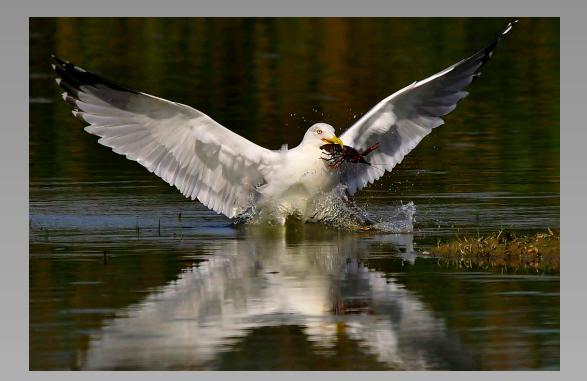

# "HOBBY FALCON WITH STARLING" © JIM THOMSON (AUSTRALIA) 2014 Coachella International Exhibition of Photography Section 2: Nature Wildlife

Nature Page 389 http://www.cvdcc.org/exhibitions