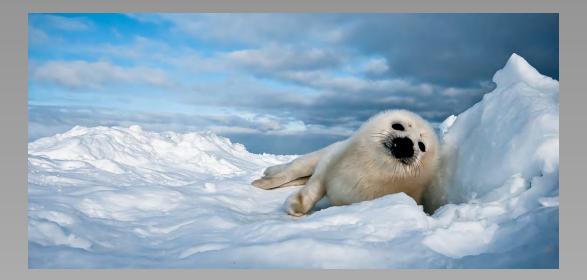

## "FLAMINGO" © ALFRED PREUSS (GERMANY) 2014 Coachella International Exhibition of Photography Section 1: Nature General

Nature Page 308 http://www.cvdcc.org/exhibitions