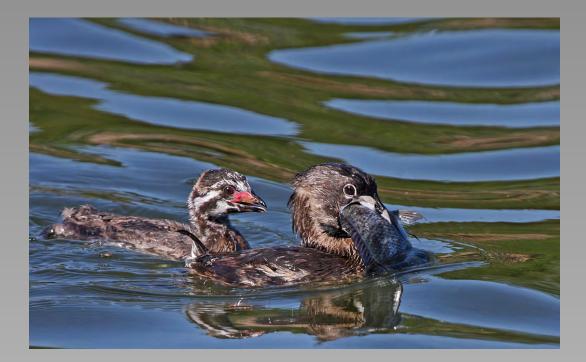

### "OWL TAKING FLIGHT" © KATHLEEN ODONNELL (USA) 2014 Coachella International Exhibition of Photography Section 1: Nature General

Nature Page 279 http://www.cvdcc.org/exhibitions