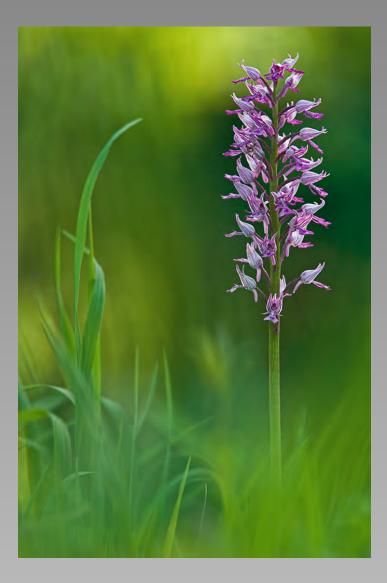

# "LANGUR BABY" © TONY POTTER, MPSA (UNITED KINGDOM) 2014 Coachella International Exhibition of Photography Section 2: Nature Wildlife

Nature Page 297 http://www.cvdcc.org/exhibitions