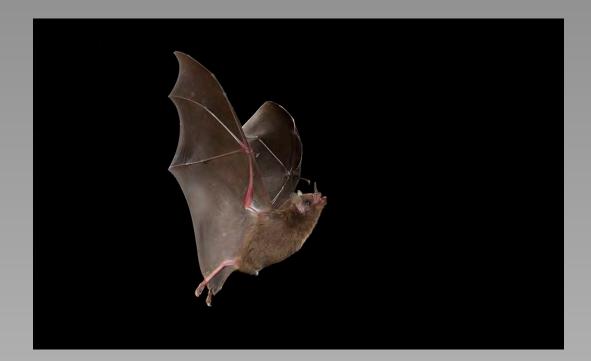

## "LONG TONGUED BAT 2" © DAVID CANTRILLE, EPSA (UNITED KINGDOM) 2014 Coachella International Exhibition of Photography Section 2: Nature Wildlife

Nature Page 44 http://www.cvdcc.org/exhibitions