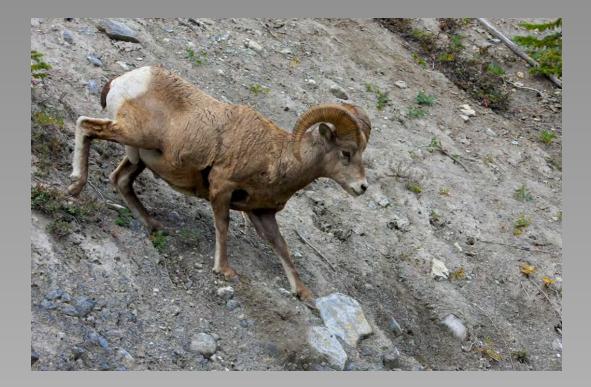

# "RAM ON SLOPE" © DONALD FRISQUE, APSA, EPSA (USA) 2014 Coachella International Exhibition of Photography Section 2: Nature Wildlife

Nature Page 121 http://www.cvdcc.org/exhibitions