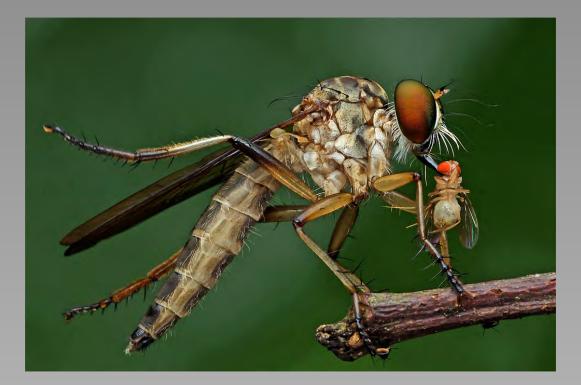

#### "ROBBER FLY 13" © SIN KUN ANDY LIM (MALAYSIA) 2014 Coachella International Exhibition of Photography Section 2: Nature Wildlife

Nature Page 27 http://www.cvdcc.org/exhibitions