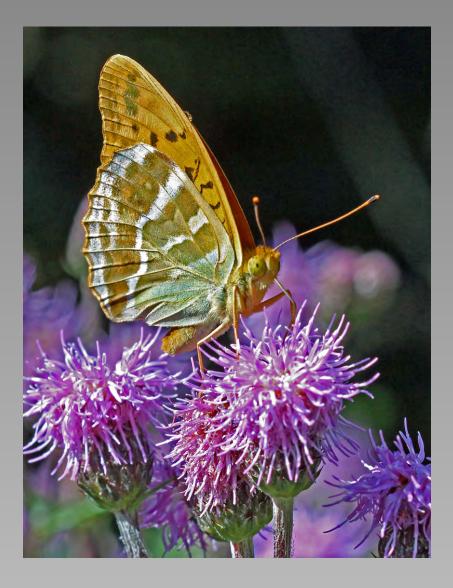

# "GREAT SPANGLED FRITTILARY" © CHARLOTTE FARLOW (USA) 2014 Coachella International Exhibition of Photography Section 2: Nature Wildlife

Nature Page 107 http://www.cvdcc.org/exhibitions