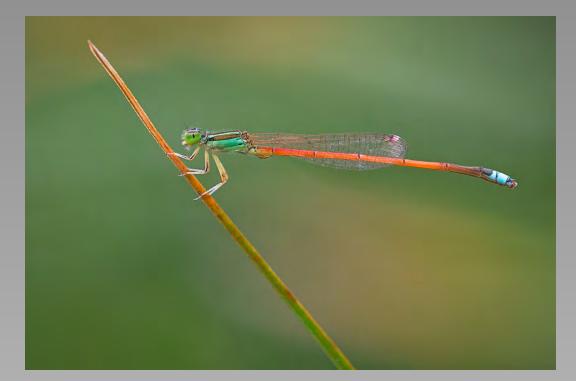

# "DAMSEL PERCH" © JENNI HORSNELL, MPSA (AUSTRALIA) 2014 Coachella International Exhibition of Photography Section 1: Nature General

Nature Page 173 http://www.cvdcc.org/exhibitions