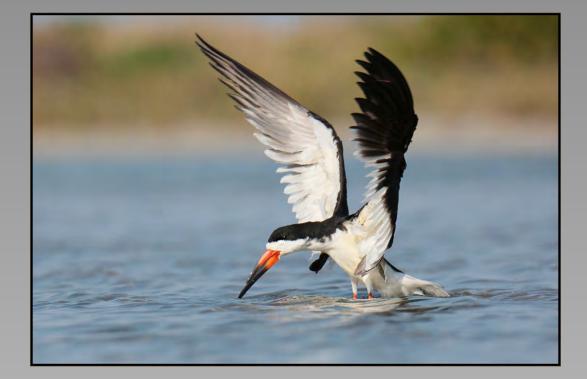

# "WILD TOM TURKEY" © WILLIAM SUTTON (USA) 2014 Coachella International Exhibition of Photography Section 2: Nature Wildlife

Nature Page 366 http://www.cvdcc.org/exhibitions