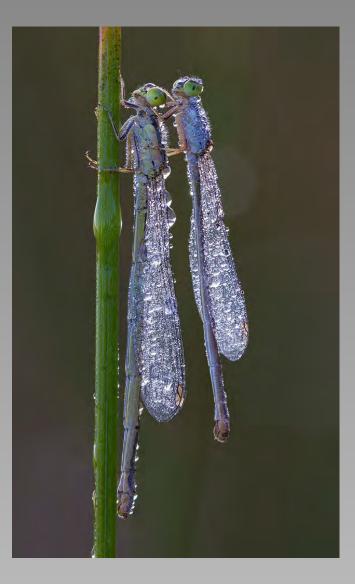

bitions



# "WHITE FRONTED TERNS WITHCHICK" © BILL HODGES (NEW ZEALAND) 2014 Coachella International Exhibition of Photography Section 2: Nature Wildlife



Nature Page 169 http://www.cvdcc.org/exhibitions



# "KUEHNEROMYCES 6" © NILS-OLOF HOLGERSSON, MPSA (SWEDEN) 2014 Coachella International Exhibition of Photography Section 1: Nature General



Nature Page 170 http://www.cvdcc.org/exhibitions



# "PARNASSIUS APOLLO 2" © NILS-OLOF HOLGERSSON, MPSA (SWEDEN) 2014 Coachella International Exhibition of Photography Section 1: Nature General



Nature Page 171 http://www.cvdcc.org/exhibitions



# "COURTING WOODSWALLOWS 2" © JENNI HORSNELL, MPSA (AUSTRALIA) 2014 Coachella International Exhibition of Photography Section 2: Nature Wildlife



Nature Page 172 http://www.cvdcc.org/exhibitions



# "DAMSEL PERCH" © JENNI HORSNELL, MPSA (AUSTRALIA) 2014 Coachella International Exhibition of Photography Section 1: Nature General



Nature Page 173 http://www.cvdcc.org/exhibitions



# "GULL TAKEOFF" © JENNI HORSNELL, MPSA (AUSTRALIA) 2014 Coachella International Exhibition of Photography Section 1: Nature General



Nature Page 174 http://www.cvdcc.org/exhibitions



# "IMMATURE GREBE WITH FROGLET 3" © JENNI HORSNELL, MPSA (AUSTRALIA) 2014 Coachella International Exhibition of Photography Section 2: Nature Wildlife



Nature Page 175 http://www.cvdcc.org/exhibitions



# "JENNY WREN WITH SPIDER 2" © JENNI HORSNELL, MPSA (AUSTRALIA) 2014 Coachella International Exhibition of Photography Section 2: Nature Wildlife



Nature Page 176 http://www.cvdcc.org/exhibitions



# "WHISTLING KI