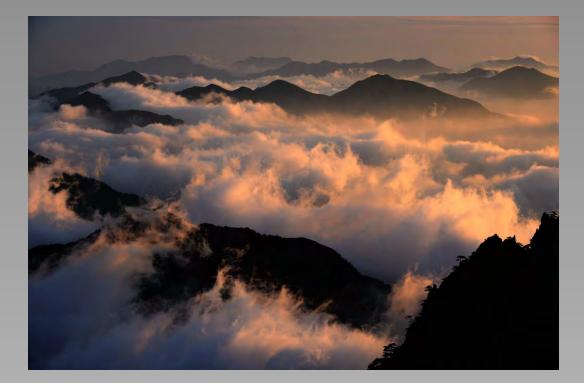

## "SEA OF CLOUDS" © JINGHUI CHEN (CHINA) 2014 Coachella International Exhibition of Photography Section 1: Nature General

Nature Page 67 http://www.cvdcc.org/exhibitions