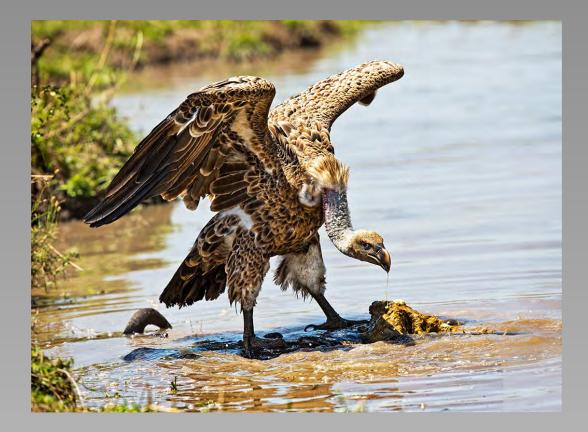

## "POLAR BEARS YOUNG MALES SPARRING 4" © BURR PRESTON, PPSA (USA) 2014 Coachella International Exhibition of Photography Section 2: Nature Wildlife

Nature Page 304 http://www.cvdcc.org/exhibitions