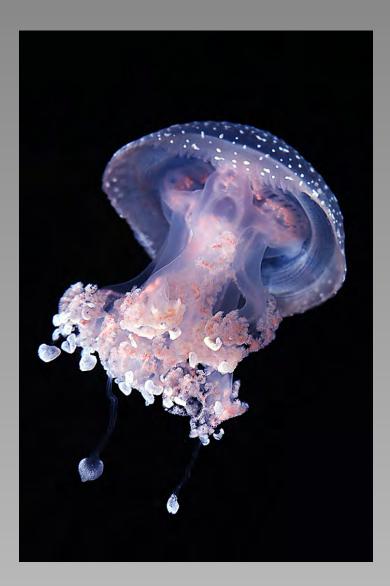

#### "ANHINGA\_0183" © DIANA NGUYEN (USA) 2014 Coachella International Exhibition of Photography Section 2: Nature Wildlife HM

Nature Page 273 http://www.cvdcc.org/exhibitions