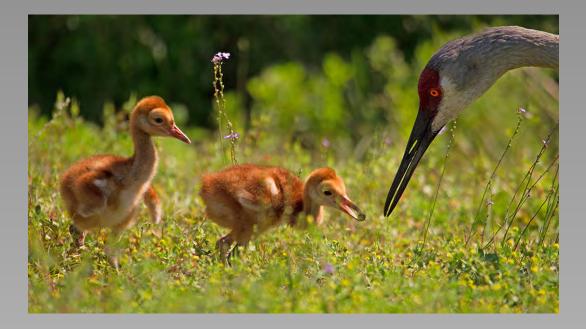

# "PEREGRINE FALCON #4" © SAMUEL SUN (USA) 2014 Coachella International Exhibition of Photography Section 2: Nature Wildlife

Nature Page 365 http://www.cvdcc.org/exhibitions