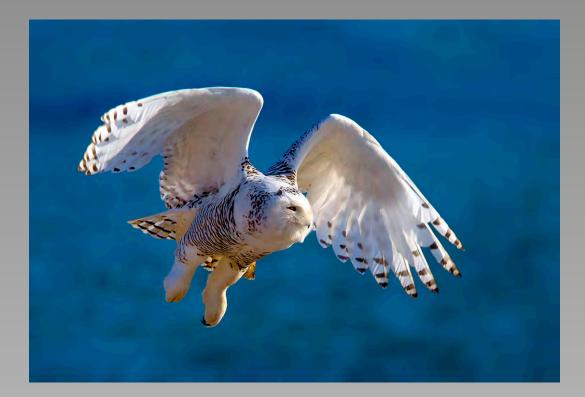

## "FLYING SNOWY OWL" © TIN SANG CHAN (CANADA) 2014 Coachella International Exhibition of Photography Section 1: Nature General

Nature Page 60 http://www.cvdcc.org/exhibitions