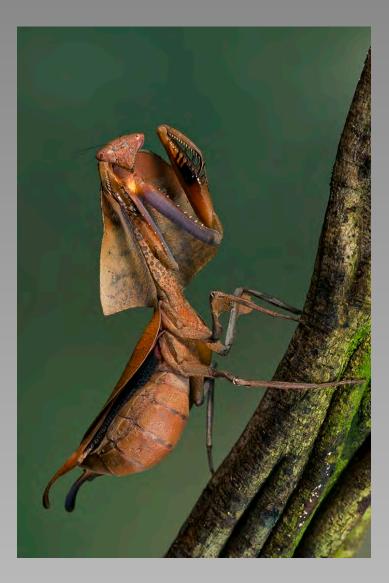

# "WALRUS NO3" © CRAIG PARKER (AUSTRALIA) 2014 Coachella International Exhibition of Photography Section 1: Nature General

Nature Page 286 http://www.cvdcc.org/exhibitions

# "NZ ROBIN SOUTH ISLAND 5" © ELIZABETH PASSUELLO (NEW ZEALAND) 2014 Coachella International Exhibition of Photography Section 1: Nature General

Nature Page 291 http://www.cvdcc.org/exhibitions