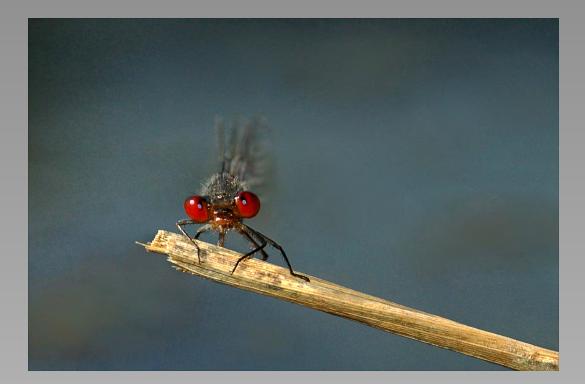

#### "PREY" © CHUANHAO HSU (TAIWAN) 2014 Coachella International Exhibition of Photography Section 1: Nature General Coachella Bronze

Nature Page 183 http://www.cvdcc.org/exhibitions