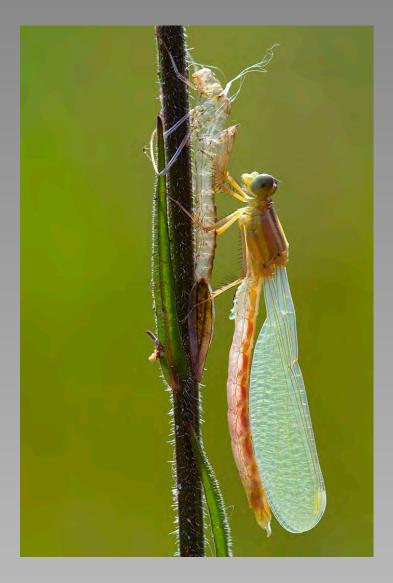

# "JELLYFISH" © ALBERT PEER (AUSTRIA) 2014 Coachella International Exhibition of Photography Section 2: Nature Wildlife Judge's Choice

Nature Page 292 http://www.cvdcc.org/exhibitions