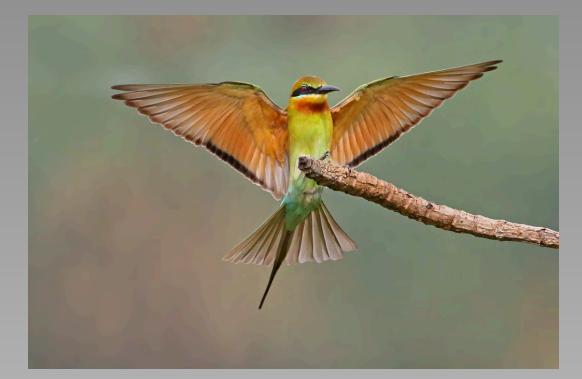

# "BEE-EATER & DRAGONFLY" © GRAEME GUY (MALAYSIA) 2014 Coachella International Exhibition of Photography Section 2: Nature Wildlife

Nature Page 141 http://www.cvdcc.org/exhibitions

#### "BEE-EATER TOSSING A DRAGONFLY" © GRAEME GUY (MALAYSIA) 2014 Coachella International Exhibition of Photography Section 1: Nature General HM

Nature Page 142 http://www.cvdcc.org/exhibitions