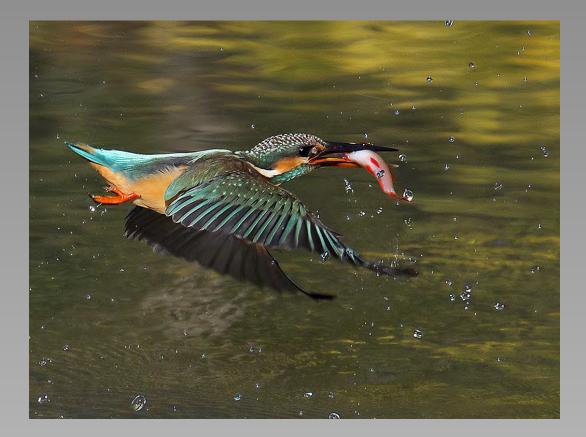

#### "KINGFISHER WITH FISH" © KOON NAM CHEUNG (HONG KONG) 2014 Coachella International Exhibition of Photography Section 1: Nature General HM

Nature Page 73 http://www.cvdcc.org/exhibitions