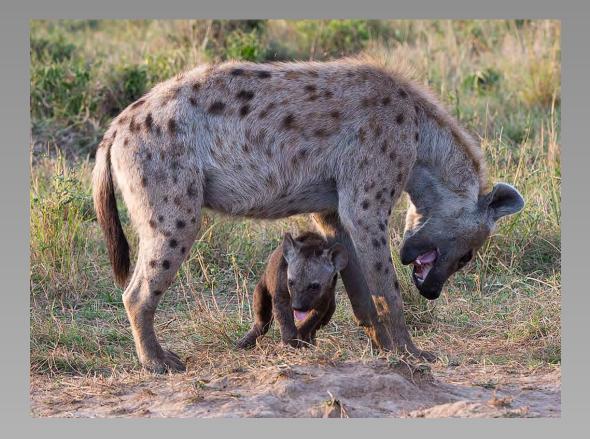

# "SPOTTED HYENA WITH KILL" © KEVIN DIXON (AUSTRALIA) 2014 Coachella International Exhibition of Photography Section 2: Nature Wildlife

Nature Page 105 http://www.cvdcc.org/exhibitions