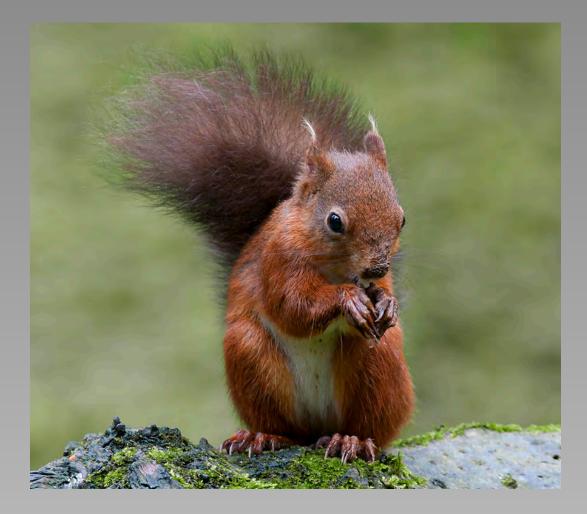

#### "RED SQUIRREL REFLECTION" © SANDY FURNISS, MPSA (UNITED KINGDOM) 2014 Coachella International Exhibition of Photography Section 1: Nature General HM

Nature Page 127 http://www.cvdcc.org/exhibitions

# "JUST IN TIME" © DRE VAN MENSEL, GMPSA (BELGIUM) 2014 Coachella International Exhibition of Photography Section 2: Nature Wildlife HM

Nature Page 414 http://www.cvdcc.org/exhibitions