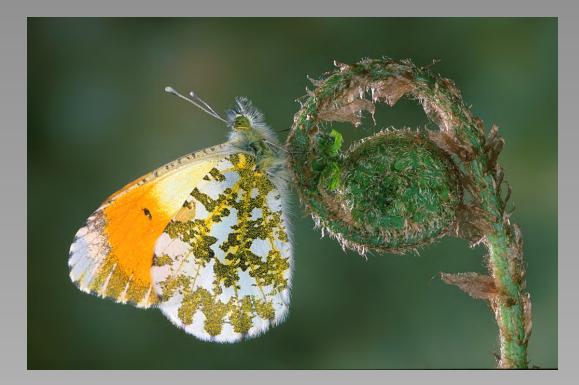

#### "ANTHOCHARIS ET FOUGERE" © MARC ANAGNOSTIDIS, APSA, GMPSA (FRANCE) 2014 Coachella International Exhibition of Photography Section 1: Nature General

Nature Page 21 http://www.cvdcc.org/exhibitions