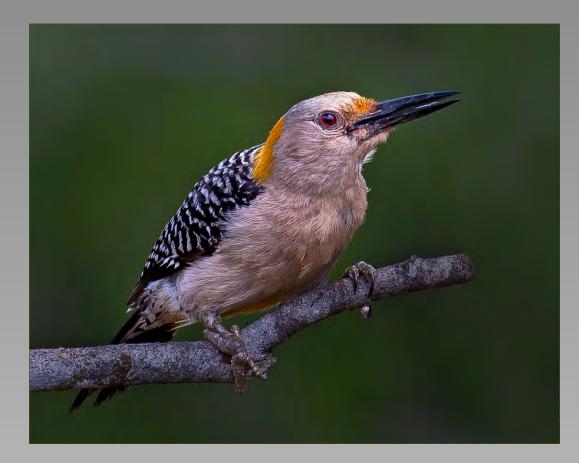

# "GOLDEN FRONTED WOODPECKER 2" © MARJORIE FORREST, APSA, PPSA (USA) 2014 Coachella International Exhibition of Photography Section 2: Nature Wildlife

Nature Page 115 http://www.cvdcc.org/exhibitions