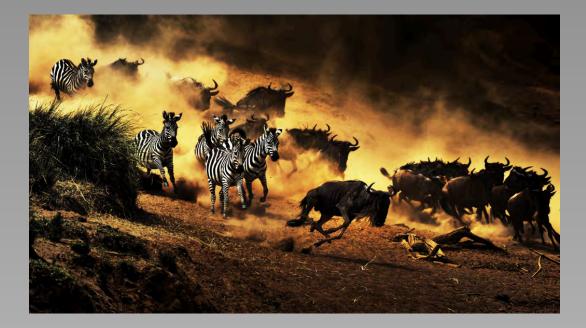

#### "WILDEBEEST TAKEDOWN" © GRAEME GUY (MALAYSIA) 2014 Coachella International Exhibition of Photography Section 1: Nature General HM

Nature Page 148 http://www.cvdcc.org/exhibitions