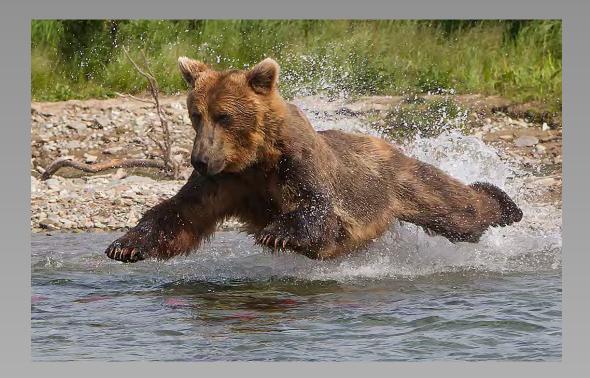

# "KATMAI BROWN BEAR 3812" © NAN CARDER, PPSA (USA) 2014 Coachella International Exhibition of Photography Section 1: Nature General PSA Gold (Best of Show)

Nature Page 47 http://www.cvdcc.org/exhibitions