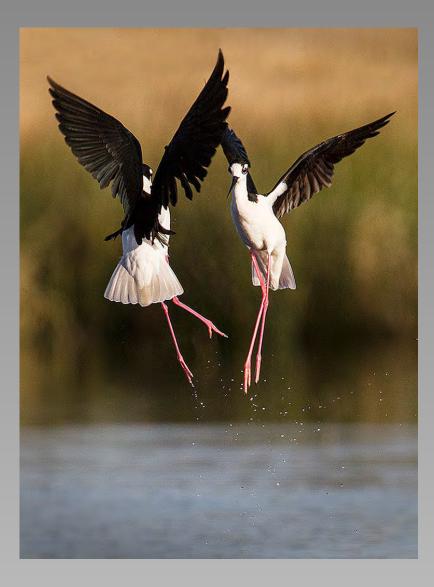

# "JOUSTING MALE STILTS" © BOB GRIFFITH, FPSA, MPSA (USA) 2014 Coachella International Exhibition of Photography Section 1: Nature General

Nature Page 136 http://www.cvdcc.org/exhibitions