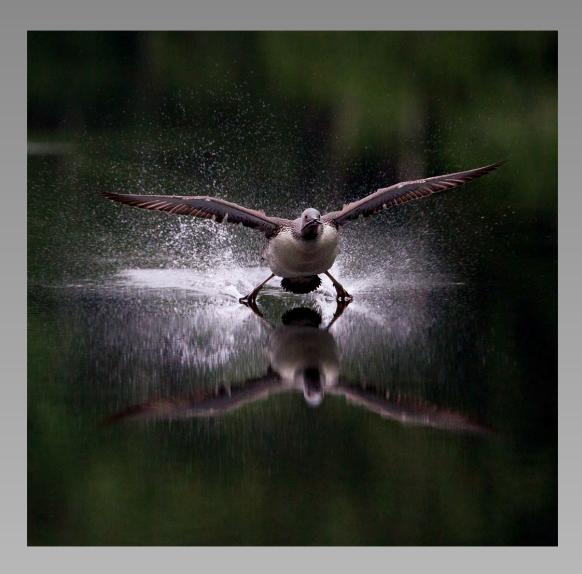

## "LOON FEEDING CHICK" © TIN SANG CHAN (CANADA) 2014 Coachella International Exhibition of Photography Section 2: Nature Wildlife Coachella Gold

Nature Page 63 http://www.cvdcc.org/exhibitions