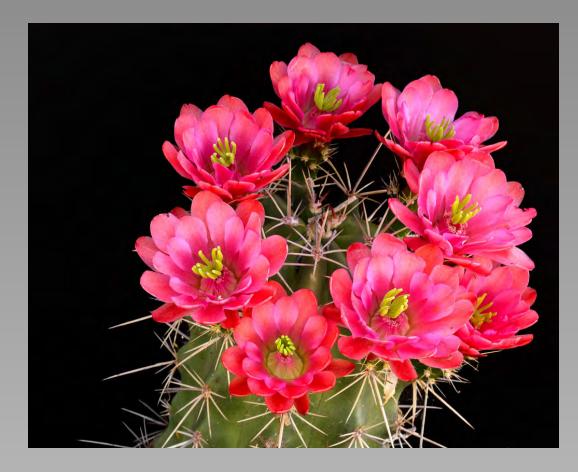

#### "CLARET CUP\_4195" © GENE ALMENDINGER, PPSA (USA) 2014 Coachella International Exhibition of Photography Section 1: Nature General

Nature Page 19 http://www.cvdcc.org/exhibitions