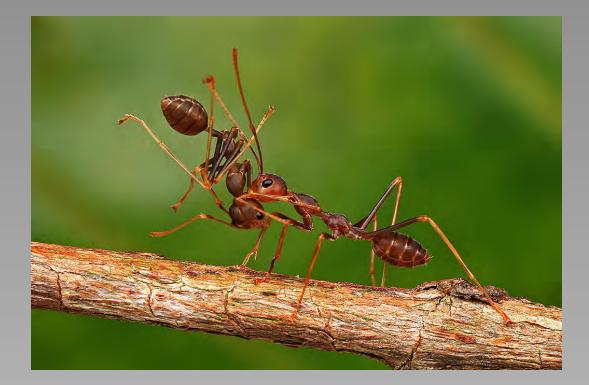

## "ALERT BULL ELK IN MEADOW" © SAMUEL G SHAW, FPSA, MPSA (USA) 2014 Coachella International Exhibition of Photography Section 2: Nature Wildlife

Nature Page 352 http://www.cvdcc.org/exhibitions