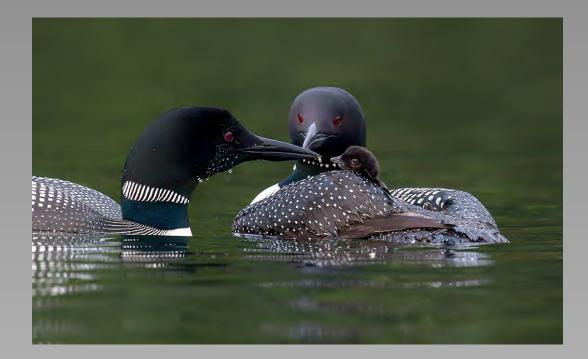

## "LOON FEEDING CHICK" © TIN SANG CHAN (CANADA) 2014 Coachella International Exhibition of Photography Section 2: Nature Wildlife Coachella Gold

Nature Page 63 http://www.cvdcc.org/exhibitions