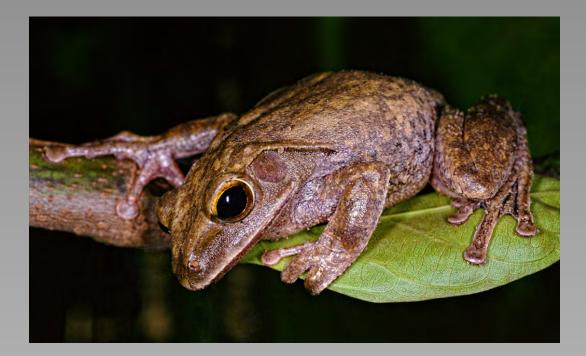

## "TREE FROG" © STUART CHAPE (SAMOA) 2014 Coachella International Exhibition of Photography Section 2: Nature Wildlife

Nature Page 65 http://www.cvdcc.org/exhibitions