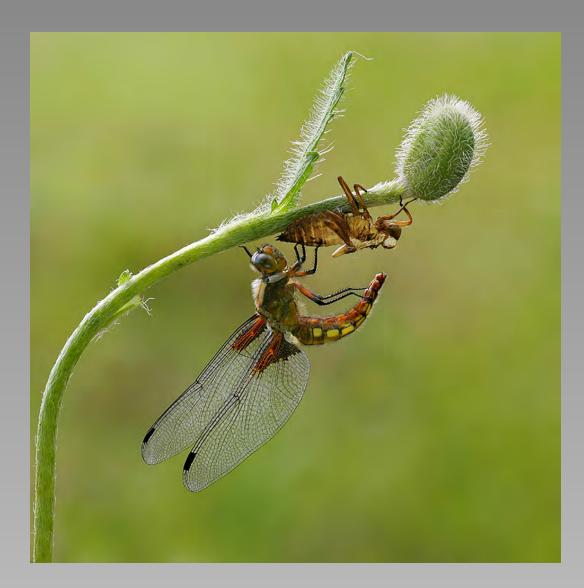

#### "PREY" © CHUANHAO HSU (TAIWAN) 2014 Coachella International Exhibition of Photography Section 1: Nature General Coachella Bronze

Nature Page 183 http://www.cvdcc.org/exhibitions