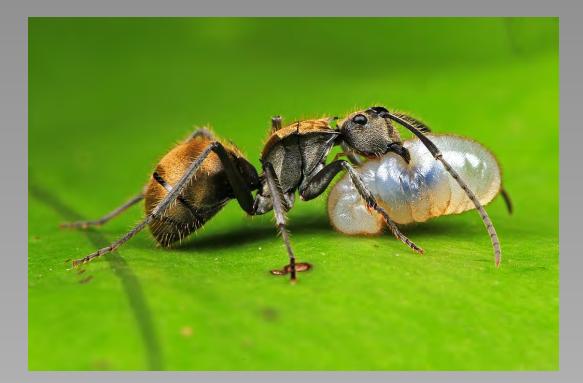

# "BIG BULLY SMALL" © CHI-LAI HUANG (TAIWAN) 2014 Coachella International Exhibition of Photography Section 2: Nature Wildlife Coachella Bronze

Nature Page 185 http://www.cvdcc.org/exhibitions