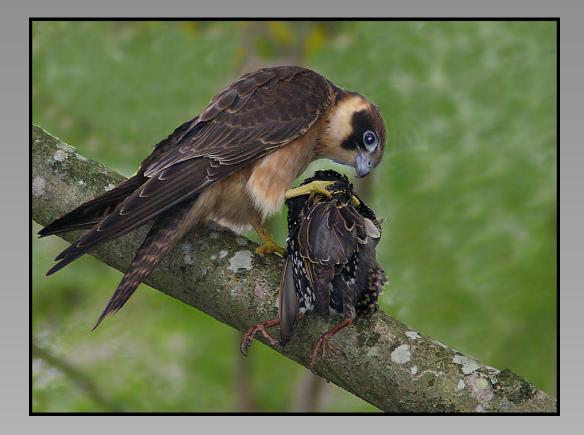

#### "PEREGRINE WITH A KILL" © AMIT ADHIKARI, PPSA (USA) 2014 Coachella International Exhibition of Photography Section 1: Nature General

Nature Page 14 http://www.cvdcc.org/exhibitions