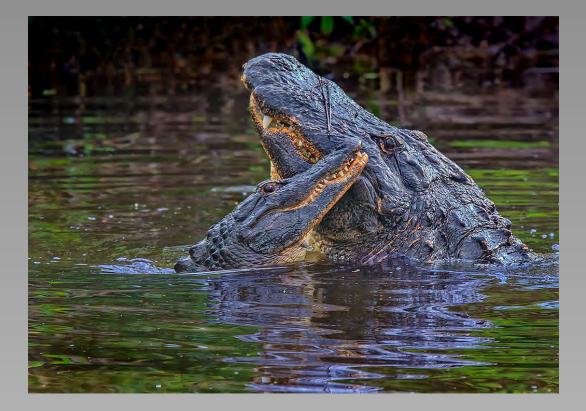

# "CROCODILE ABOUT TO KILL" © BOB DEVINE, PPSA (UNITED KINGDOM) 2014 Coachella International Exhibition of Photography Section 1: Nature General

Nature Page 99 http://www.cvdcc.org/exhibitions