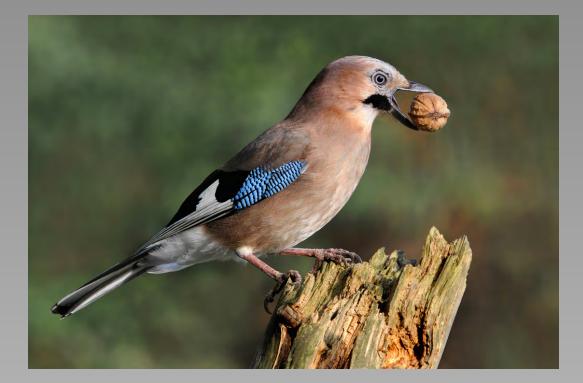

## "DEVEL BIRD RISING 1A" © JIM THOMSON (AUSTRALIA) 2014 Coachella International Exhibition of Photography Section 2: Nature Wildlife

Nature Page 387 http://www.cvdcc.org/exhibitions