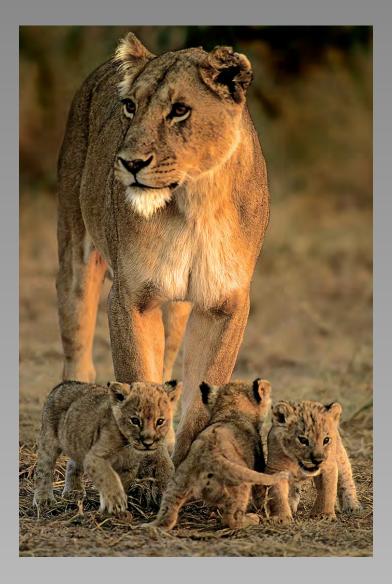

#### "LIONNESS AND BABIES K001" © ROGER JOURDAIN (FRANCE) 2014 Coachella International Exhibition of Photography Section 2: Nature Wildlife HM

Nature Page 193 http://www.cvdcc.org/exhibitions