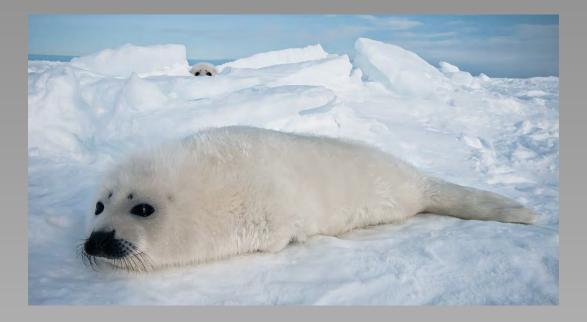

# "VALANGA NIGRICORNIS" © ALFRED PREUSS (GERMANY) 2014 Coachella International Exhibition of Photography Section 1: Nature General

Nature Page 312 http://www.cvdcc.org/exhibitions