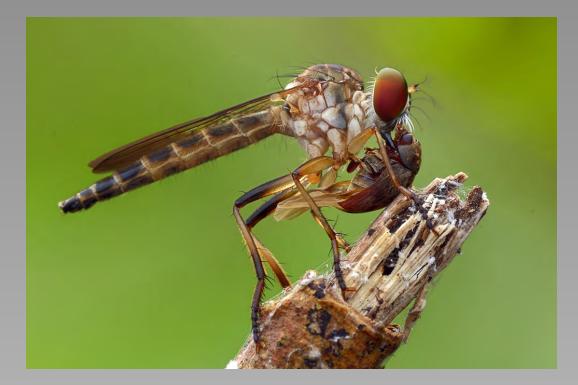

#### "ROBBER FLY 13" © SIN KUN ANDY LIM (MALAYSIA) 2014 Coachella International Exhibition of Photography Section 2: Nature Wildlife

Nature Page 27 http://www.cvdcc.org/exhibitions