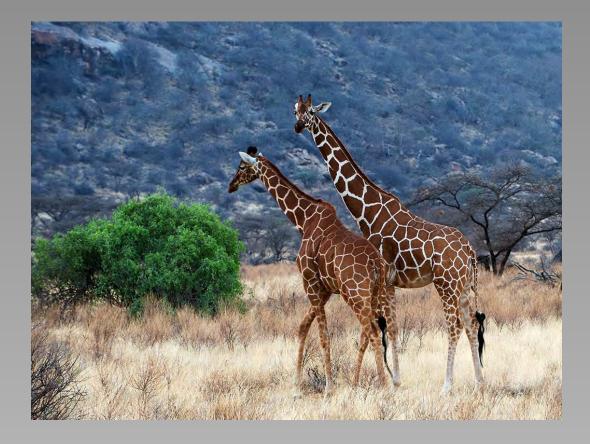

# "GIRAFFE COUPLE" © KOON NAM CHEUNG (HONG KONG) 2014 Coachella International Exhibition of Photography Section 2: Nature Wildlife

Nature Page 72 http://www.cvdcc.org/exhibitions