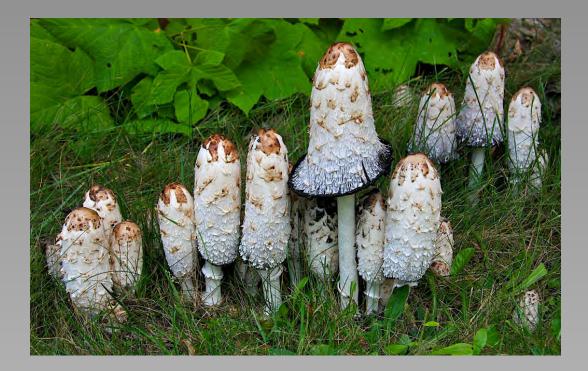

# "SHAGGY MANE COLONY" © DONALD FRISQUE, APSA, EPSA (USA) 2014 Coachella International Exhibition of Photography Section 1: Nature General

Nature Page 122 http://www.cvdcc.org/exhibitions