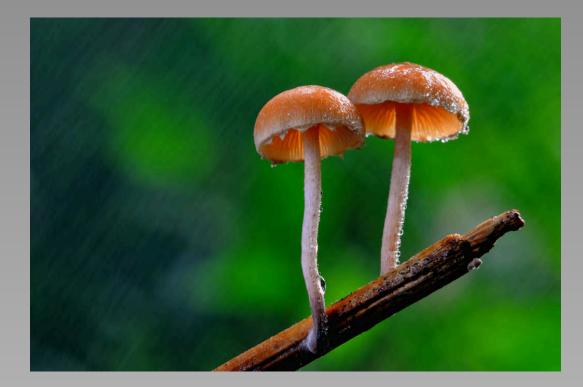

### "MUSHROOM" © TAN KHIM JEN (MALAYSIA) 2014 Coachella International Exhibition of Photography Section 1: Nature General

Nature Page 204 http://www.cvdcc.org/exhibitions