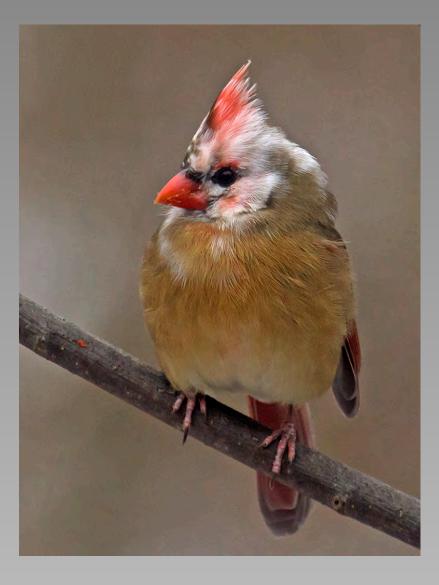

# "LIGHTS" © GIOVANNI MORINA (ITALY) 2014 Coachella International Exhibition of Photography Section 2: Nature Wildlife

Nature Page 268 http://www.cvdcc.org/exhibitions