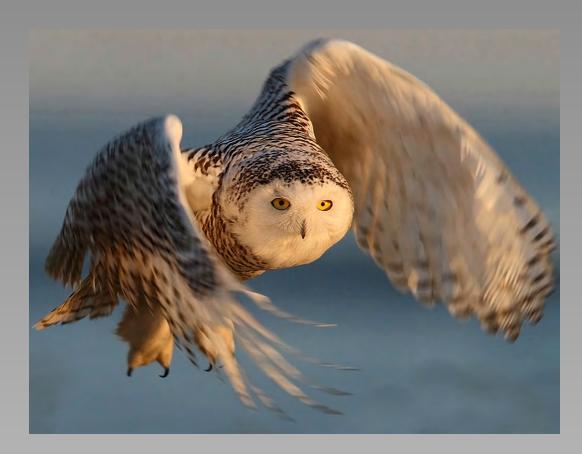

## "FLYING SNOWY OWL" © TIN SANG CHAN (CANADA) 2014 Coachella International Exhibition of Photography Section 1: Nature General

Nature Page 60 http://www.cvdcc.org/exhibitions