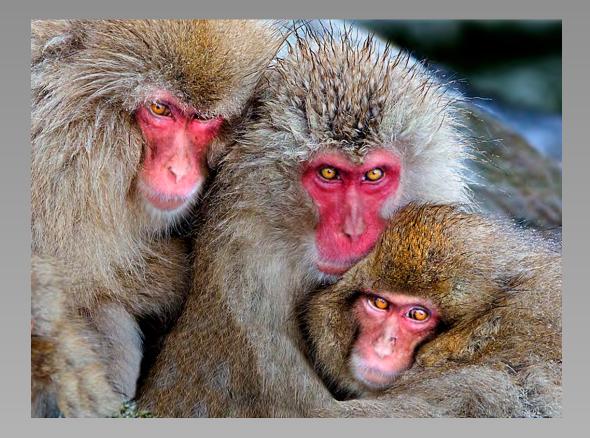

#### "INTERDEPENDENT" © H.W. CHAN, PPSA (HONG KONG) 2014 Coachella International Exhibition of Photography Section 2: Nature Wildlife HM

Nature Page 55 http://www.cvdcc.org/exhibitions