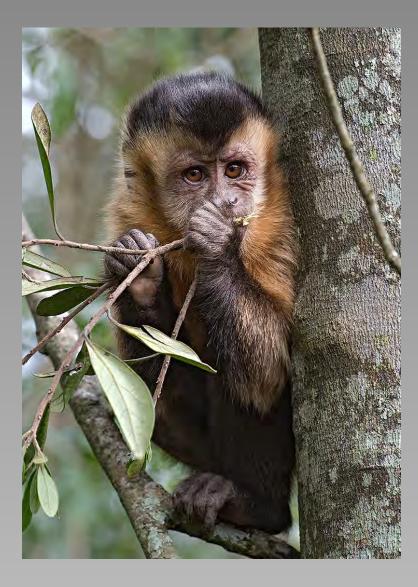

# "YOUNG CAPUCHIN" © ROY KILLEN, EPSA (AUSTRALIA) 2014 Coachella International Exhibition of Photography Section 1: Nature General

Nature Page 208 http://www.cvdcc.org/exhibitions