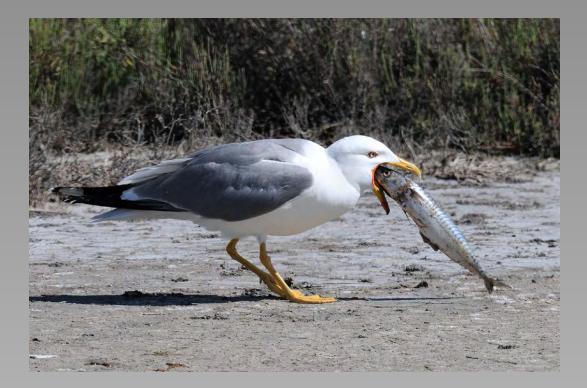

#### "SEAGULL AND FISH" © MARC ANAGNOSTIDIS, APSA, GMPSA (FRANCE) 2014 Coachella International Exhibition of Photography Section 2: Nature Wildlife

Nature Page 25 http://www.cvdcc.org/exhibitions