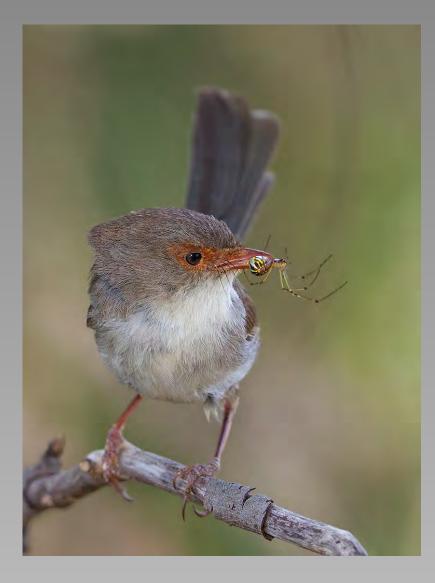

# "JENNY WREN WITH SPIDER 2" © JENNI HORSNELL, MPSA (AUSTRALIA) 2014 Coachella International Exhibition of Photography Section 2: Nature Wildlife

Nature Page 176 http://www.cvdcc.org/exhibitions