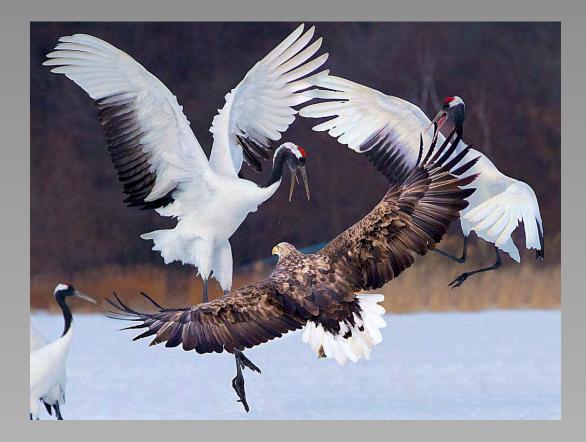

#### "EAGLE SYNCHRONIZED FLYING" © AMIT ADHIKARI, PPSA (USA) 2014 Coachella International Exhibition of Photography Section 2: Nature Wildlife

Nature Page 13 http://www.cvdcc.org/exhibitions