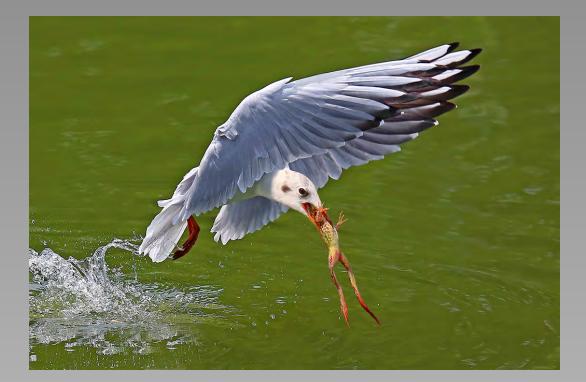

# "GATOR WITH SNOWY EGRET 0828" © VIKI GAUL (CANADA) 2014 Coachella International Exhibition of Photography Section 2: Nature Wildlife Coachella Silver

Nature Page 131 http://www.cvdcc.org/exhibitions

# "HOBBY FALCON WITH STARLING" © JIM THOMSON (AUSTRALIA) 2014 Coachella International Exhibition of Photography Section 2: Nature Wildlife

Nature Page 389 http://www.cvdcc.org/exhibitions

# "EAGLE BRING FISH 2 NEST\_5256" © LIVIA TRAUBER (USA) 2014 Coachella International Exhibition of Photography Section 2: Nature Wildlife

Nature Page 396 http://www.cvdcc.org/exhibitions