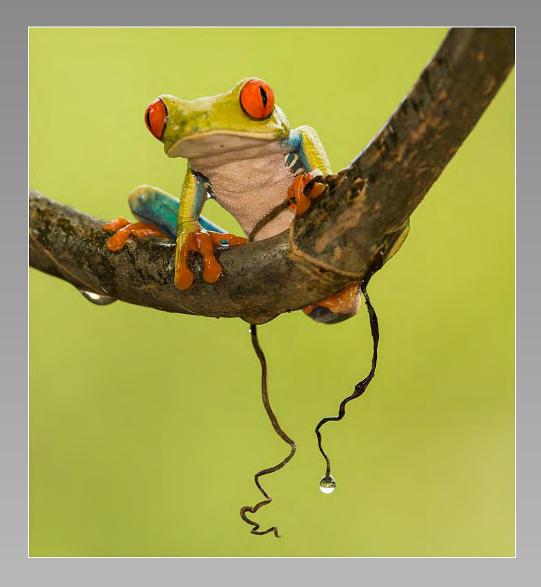

# "RED EYED TREE FROG" © CHARLOTTE FARLOW (USA) 2014 Coachella International Exhibition of Photography Section 1: Nature General

Nature Page 110 http://www.cvdcc.org/exhibitions