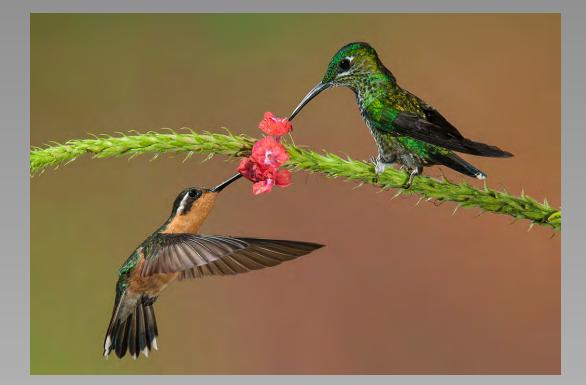

# "TWO HUMMERS FEEDING" © CHARLOTTE FARLOW (USA) 2014 Coachella International Exhibition of Photography Section 1: Nature General

Nature Page 111 http://www.cvdcc.org/exhibitions