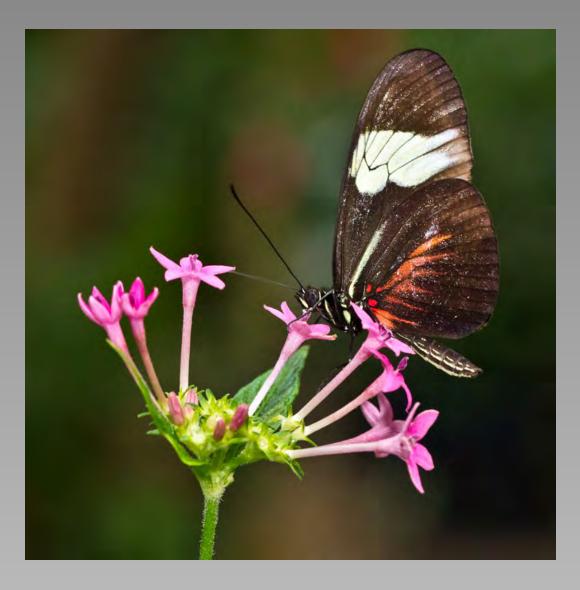

# "BUTTERFLY ON PINK FLOWERS" © JANET CHUNG (USA) 2014 Coachella International Exhibition of Photography Section 1: Nature General

Nature Page 76 http://www.cvdcc.org/exhibitions