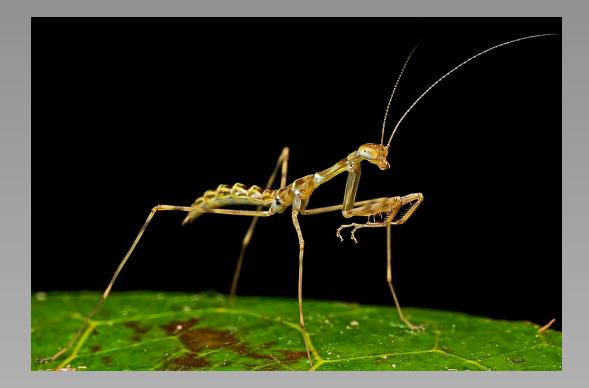

#### "MANTIS PORTRAIT" © MARC ANAGNOSTIDIS, APSA, GMPSA (FRANCE) 2014 Coachella International Exhibition of Photography Section 1: Nature General

Nature Page 24 http://www.cvdcc.org/exhibitions