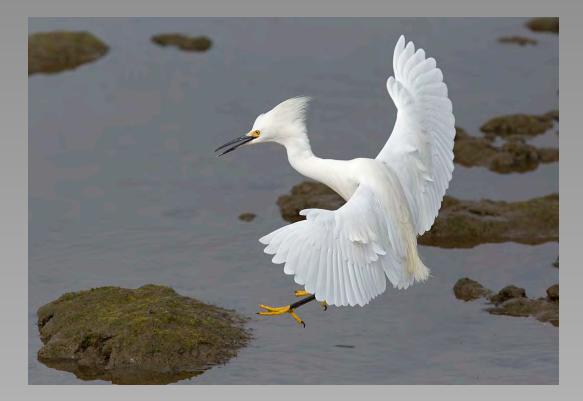

## "EGRET LANDING 1503" © NAN CARDER, PPSA (USA) 2014 Coachella International Exhibition of Photography Section 1: Nature General

Nature Page 46 http://www.cvdcc.org/exhibitions