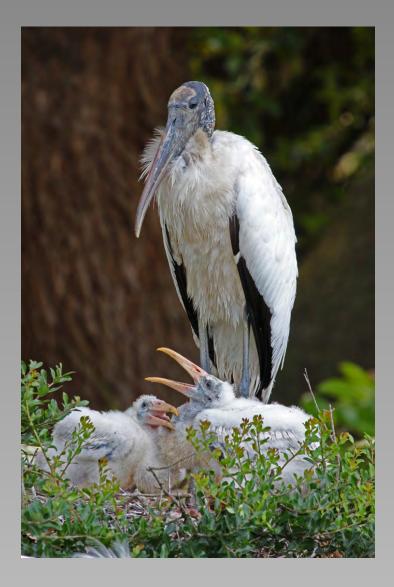

# "WOOD STORK AND CHICKS #2" © EUGENE HAMM (USA) 2014 Coachella International Exhibition of Photography Section 2: Nature Wildlife

Nature Page 153 http://www.cvdcc.org/exhibitions