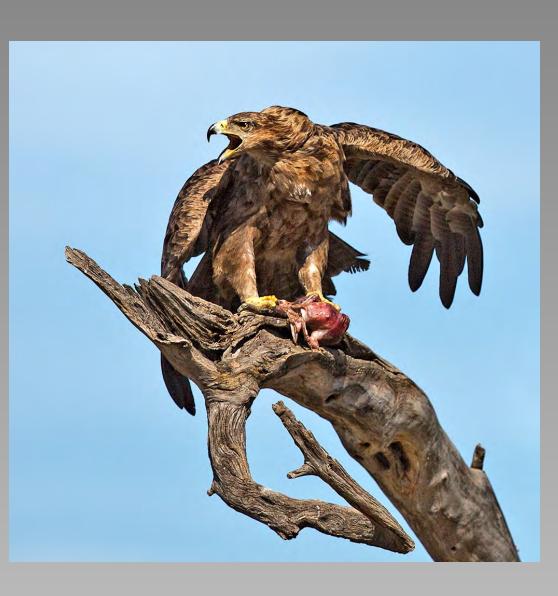

#### "PREY" © CHUANHAO HSU (TAIWAN) 2014 Coachella International Exhibition of Photography Section 1: Nature General Coachella Bronze

Nature Page 183 http://www.cvdcc.org/exhibitions