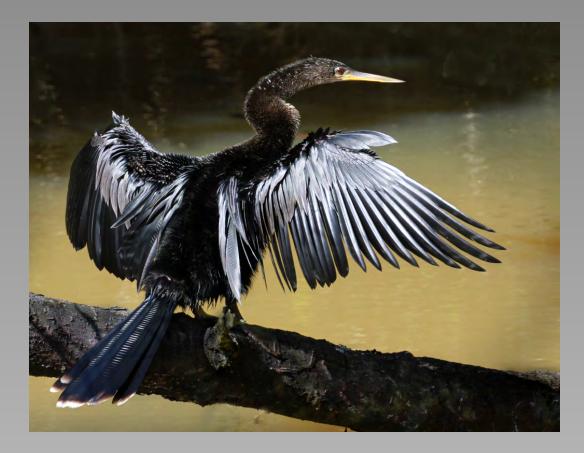

## "ANHINGA LANDING" © DAVID CANTRILLE, EPSA (UNITED KINGDOM) 2014 Coachella International Exhibition of Photography Section 1: Nature General

Nature Page 43 http://www.cvdcc.org/exhibitions