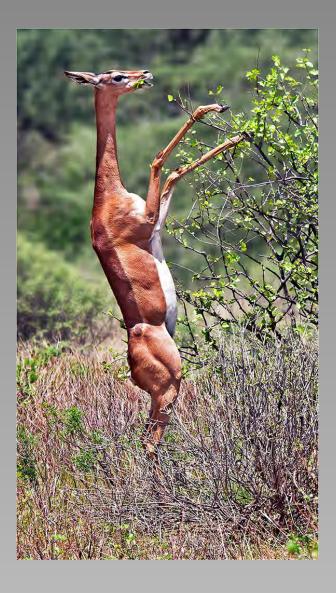

## "KING PENGUINS" © BURR PRESTON, PPSA (USA) 2014 Coachella International Exhibition of Photography Section 2: Nature Wildlife

Nature Page 302 http://www.cvdcc.org/exhibitions