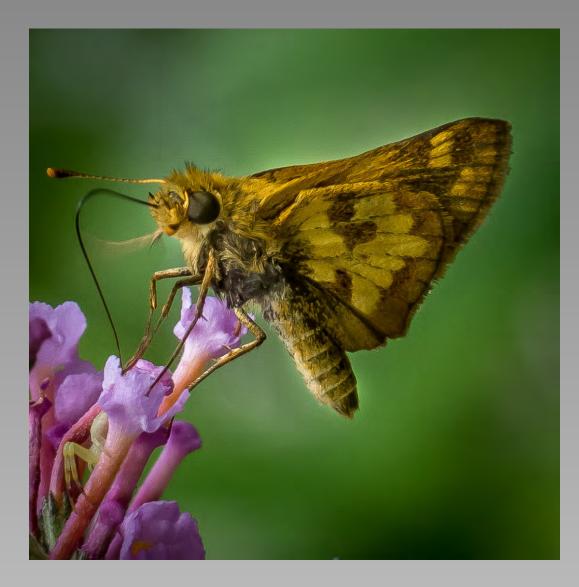

# "POANES VIATOR 2" © ALBERT FIGUCCIO (USA) 2014 Coachella International Exhibition of Photography Section 2: Nature Wildlife

Nature Page 112 http://www.cvdcc.org/exhibitions