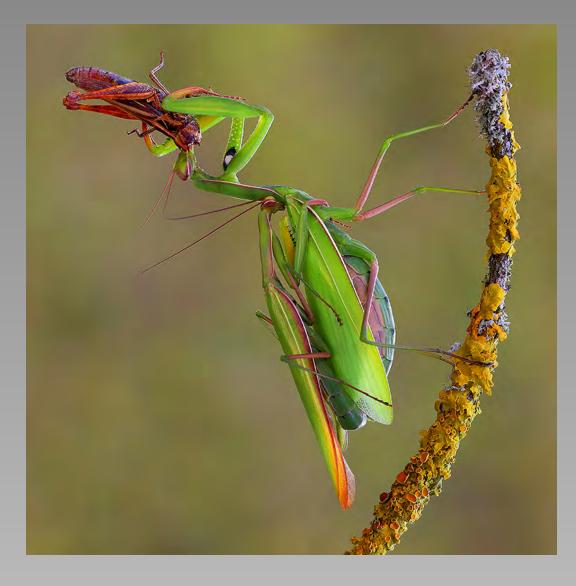

#### "PREY" © CHUANHAO HSU (TAIWAN) 2014 Coachella International Exhibition of Photography Section 1: Nature General Coachella Bronze

Nature Page 183 http://www.cvdcc.org/exhibitions