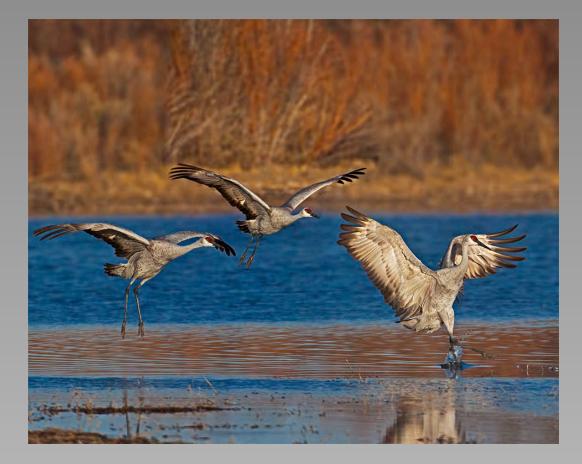

# "SANDHILLS LANDING 7608" © NAN CARDER, PPSA (USA) 2014 Coachella International Exhibition of Photography Section 2: Nature Wildlife

Nature Page 49 http://www.cvdcc.org/exhibitions