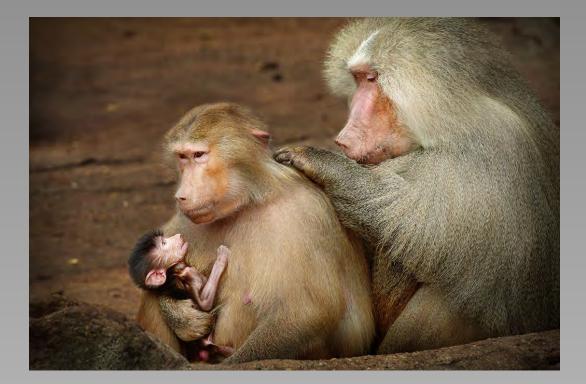

# "BABOON" © JOSEF KASTNER (AUSTRIA) 2014 Coachella International Exhibition of Photography Section 1: Nature General

Nature Page 200 http://www.cvdcc.org/exhibitions