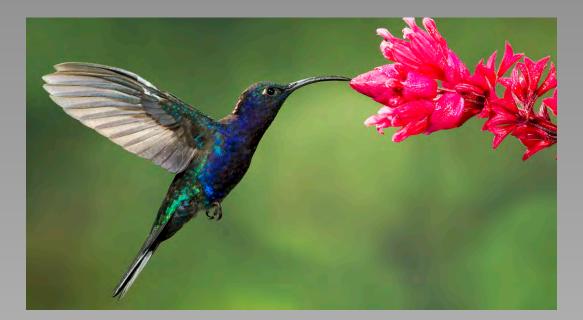

## "VIOLET SABREWING 6" © DAVID CANTRILLE, EPSA (UNITED KINGDOM) 2014 Coachella International Exhibition of Photography Section 2: Nature Wildlife

Nature Page 45 http://www.cvdcc.org/exhibitions