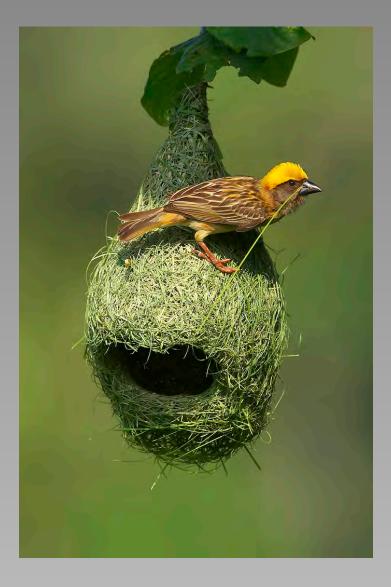

# "BAYA WEAVER" © GRAEME GUY (MALAYSIA) 2014 Coachella International Exhibition of Photography Section 2: Nature Wildlife

Nature Page 140 http://www.cvdcc.org/exhibitions