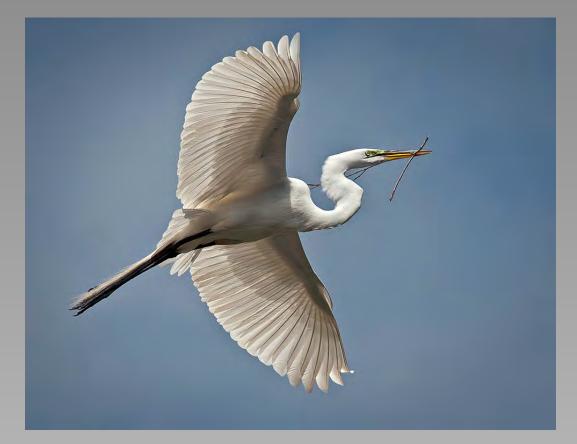

# "GATOR WITH SNOWY EGRET 0828" © VIKI GAUL (CANADA) 2014 Coachella International Exhibition of Photography Section 2: Nature Wildlife Coachella Silver

Nature Page 131 http://www.cvdcc.org/exhibitions