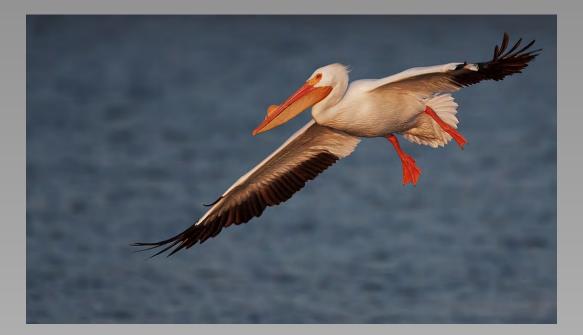

# "PIPING PLOVER" © SANDY MCMILLAN (USA) 2014 Coachella International Exhibition of Photography Section 2: Nature Wildlife

Nature Page 258 http://www.cvdcc.org/exhibitions