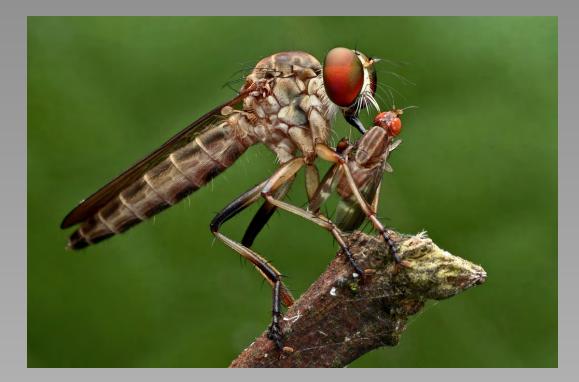

#### "PREY" © CHUANHAO HSU (TAIWAN) 2014 Coachella International Exhibition of Photography Section 1: Nature General Coachella Bronze

Nature Page 183 http://www.cvdcc.org/exhibitions