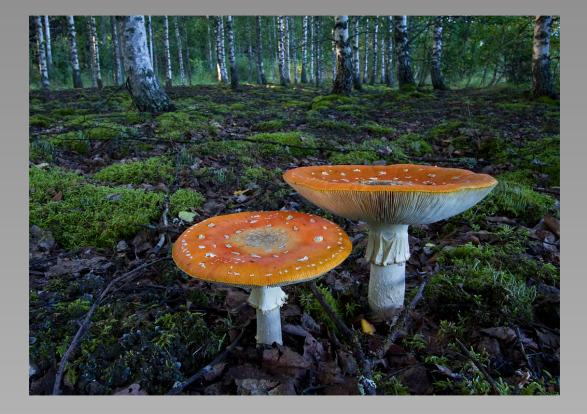

### "MUSHROOM" © TAN KHIM JEN (MALAYSIA) 2014 Coachella International Exhibition of Photography Section 1: Nature General

Nature Page 204 http://www.cvdcc.org/exhibitions