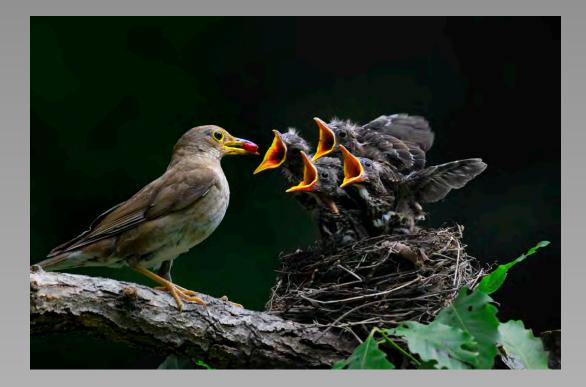

## "LOON FEEDING CHICK" © TIN SANG CHAN (CANADA) 2014 Coachella International Exhibition of Photography Section 2: Nature Wildlife Coachella Gold

Nature Page 63 http://www.cvdcc.org/exhibitions