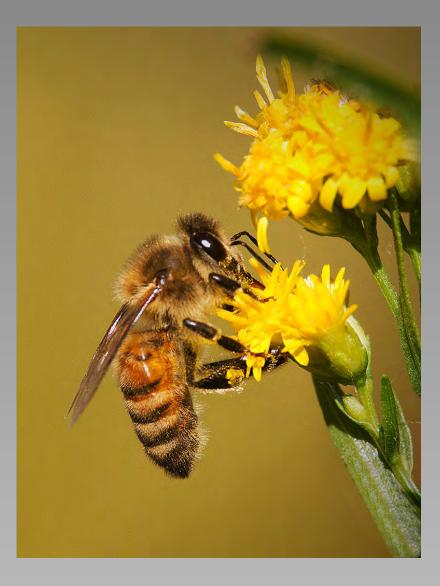

# "NECTERING HONEY BEE" © BOB GRIFFITH, FPSA, MPSA (USA) 2014 Coachella International Exhibition of Photography Section 1: Nature General

Nature Page 138 http://www.cvdcc.org/exhibitions