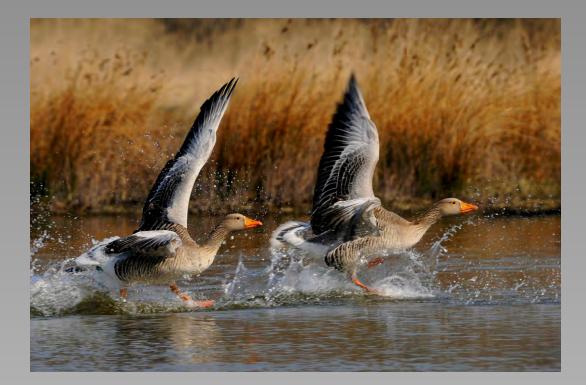

## "GHOST BAT 2B" © JIM THOMSON (AUSTRALIA) 2014 Coachella International Exhibition of Photography Section 1: Nature General

Nature Page 388 http://www.cvdcc.org/exhibitions