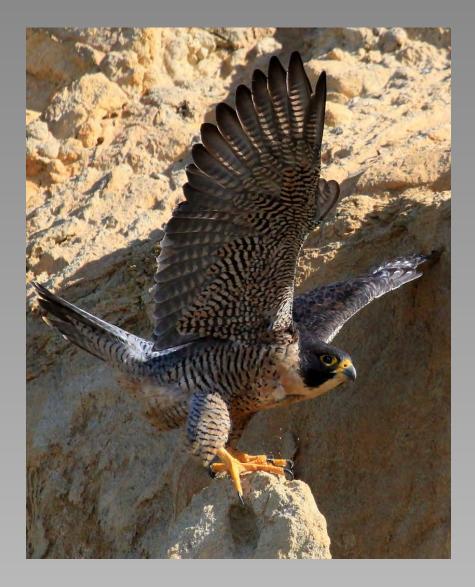

#### "PEREGRINE WITH A KILL" © AMIT ADHIKARI, PPSA (USA) 2014 Coachella International Exhibition of Photography Section 1: Nature General

Nature Page 14 http://www.cvdcc.org/exhibitions