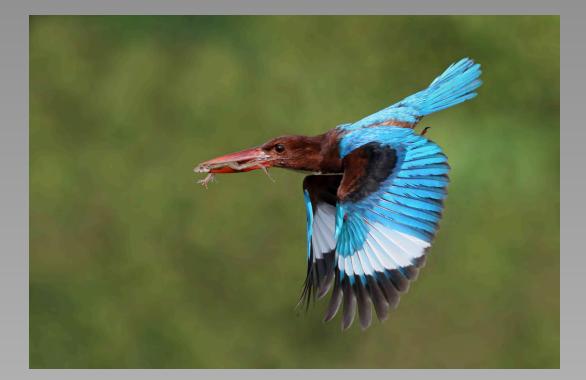

#### "KINGFISHER WITH FISH" © KOON NAM CHEUNG (HONG KONG) 2014 Coachella International Exhibition of Photography Section 1: Nature General HM

Nature Page 73 http://www.cvdcc.org/exhibitions