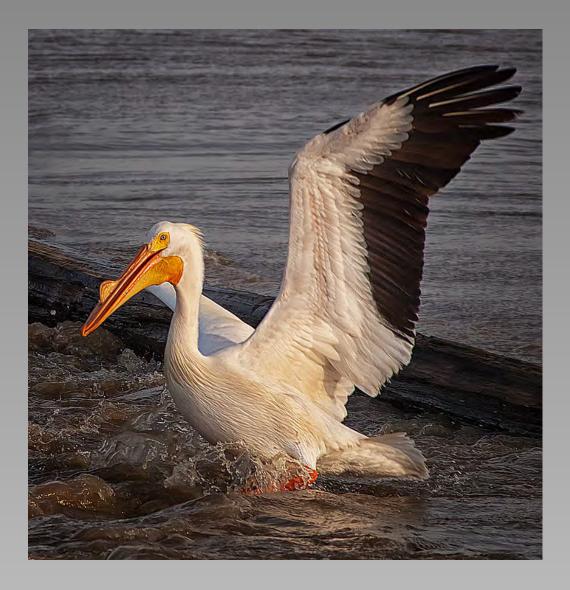

# "CHEETAHS IN AFRICAN BUSH" © VERONICA RICE (UNITED KINGDOM) 2014 Coachella International Exhibition of Photography Section 2: Nature Wildlife

Nature Page 319 http://www.cvdcc.org/exhibitions

# "EAGLE PROTECTING ITS KILL" © VERONICA RICE (UNITED KINGDOM) 2014 Coachella International Exhibition of Photography Section 1: Nature General

Nature Page 320 http://www.cvdcc.org/exhibitions