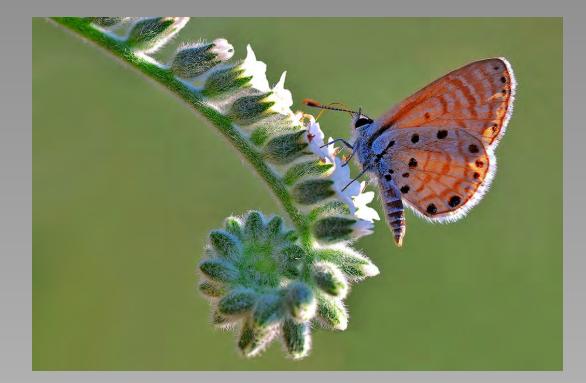

# "BUTTERFLY ON PINK FLOWERS" © JANET CHUNG (USA) 2014 Coachella International Exhibition of Photography Section 1: Nature General

Nature Page 76 http://www.cvdcc.org/exhibitions