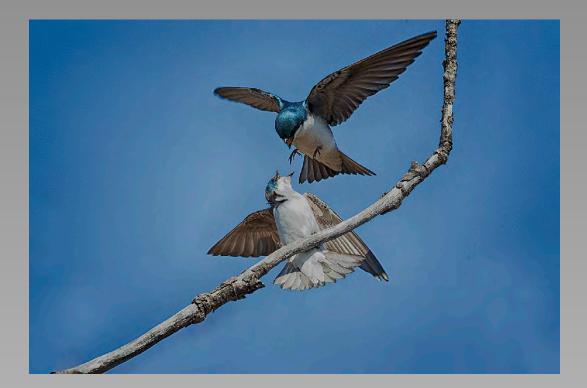

# "HARE FLEEING" © RICCARDO VILLA (ITALY) 2014 Coachella International Exhibition of Photography Section 2: Nature Wildlife

Nature Page 423 http://www.cvdcc.org/exhibitions