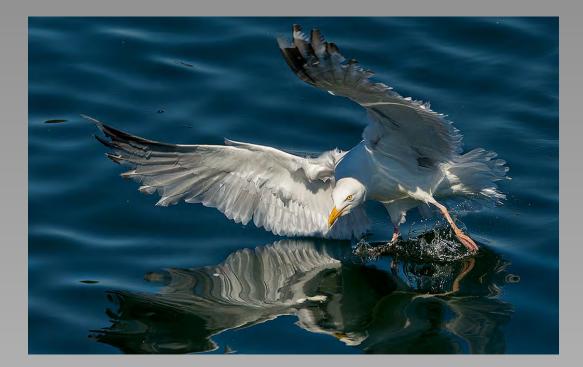

# "GATOR WITH SNOWY EGRET 0828" © VIKI GAUL (CANADA) 2014 Coachella International Exhibition of Photography Section 2: Nature Wildlife Coachella Silver

Nature Page 131 http://www.cvdcc.org/exhibitions