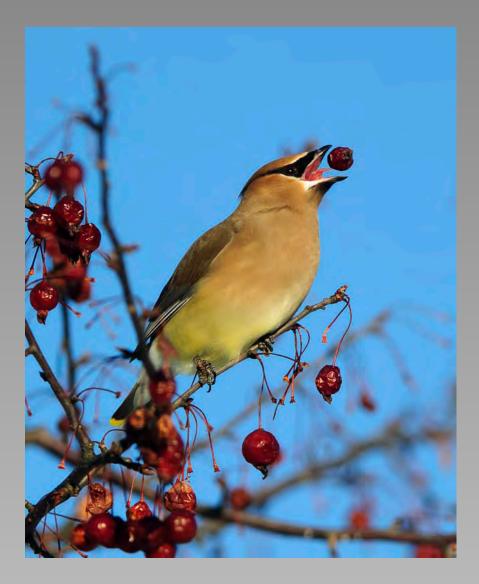

# "ROEPENDE FAZANT" © DANIEL LYBAERT (NETHERLANDS) 2014 Coachella International Exhibition of Photography Section 1: Nature General

Nature Page 243 http://www.cvdcc.org/exhibitions