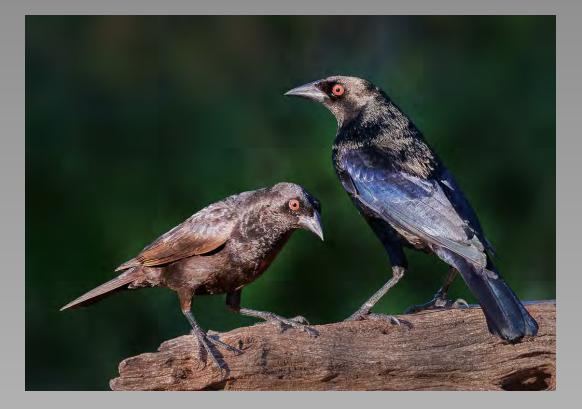

# "BRONZED COWBIRD PAIR" © MARJORIE FORREST, APSA, PPSA (USA) 2014 Coachella International Exhibition of Photography Section 2: Nature Wildlife

Nature Page 114 http://www.cvdcc.org/exhibitions