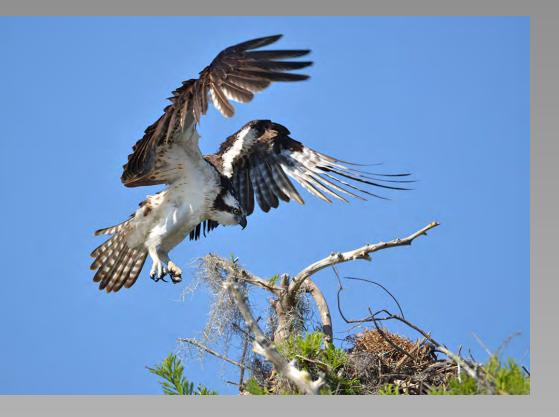

# "JUVENILE BLACK BELLIED PLOVER" © SANDY MCMILLAN (USA) 2014 Coachella International Exhibition of Photography Section 1: Nature General

Nature Page 256 http://www.cvdcc.org/exhibitions