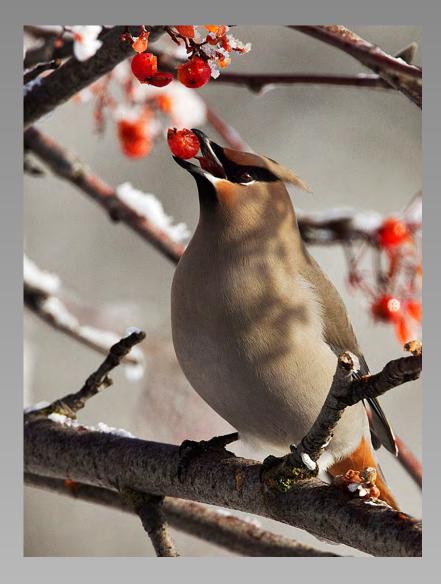

# "WAXWING SNACK" © BOB GRIFFITH, FPSA, MPSA (USA) 2014 Coachella International Exhibition of Photography Section 2: Nature Wildlife

Nature Page 139 http://www.cvdcc.org/exhibitions