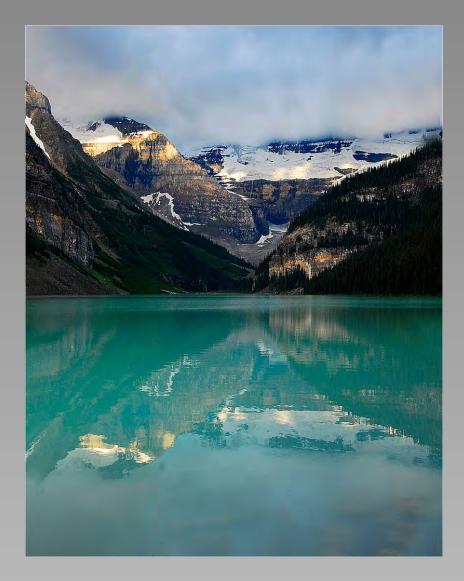

# "LAKE LOUISE REFLECTION" © PAT D'AVERSA (USA) 2014 Coachella International Exhibition of Photography Section 1: Nature General

Nature Page 90 http://www.cvdcc.org/exhibitions