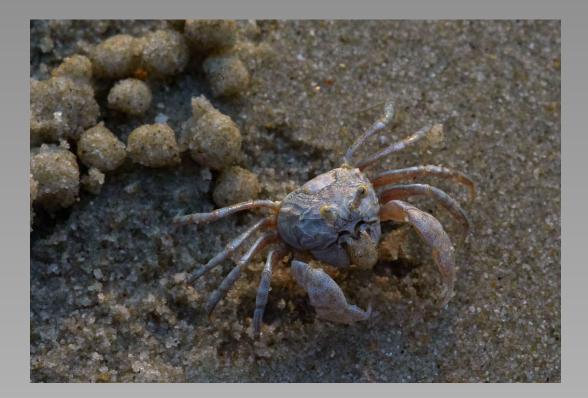

# "SAND BUBBLER CRAB 4" © VIKTOR KANUNNIKOV, PPSA (RUSSIA) 2014 Coachella International Exhibition of Photography Section 2: Nature Wildlife

Nature Page 199 http://www.cvdcc.org/exhibitions