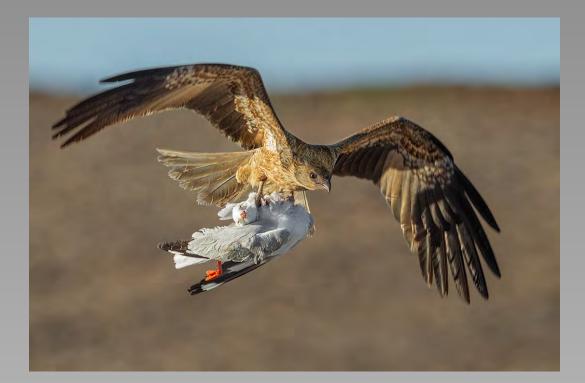

# "WHISTLING KITE WITH GULL 5" © JENNI HORSNELL, MPSA (AUSTRALIA) 2014 Coachella International Exhibition of Photography Section 1: Nature General Coachella Bronze

Nature Page 177 http://www.cvdcc.org/exhibitions