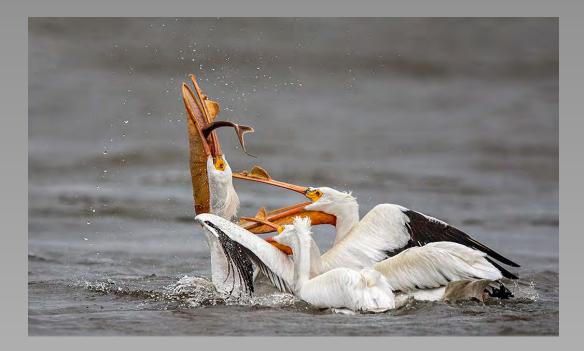

#### "AMERICAN PELICANS-FISHING DISPUTE" © BILL COATNEY (USA) 2014 Coachella International Exhibition of Photography Section 2: Nature Wildlife HM

Nature Page 80 http://www.cvdcc.org/exhibitions