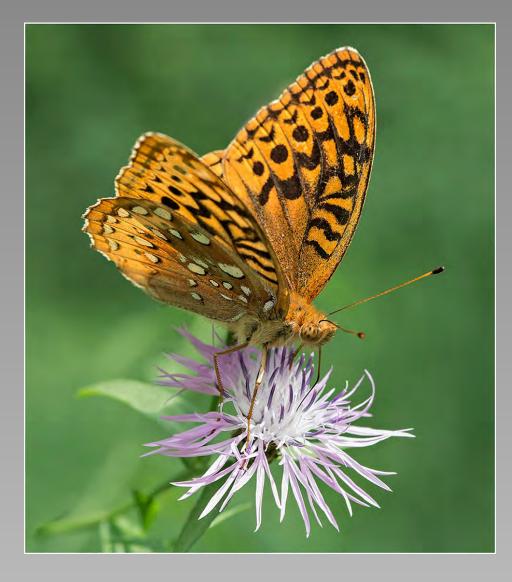

# "GREAT SPANGLED FRITTILARY" © CHARLOTTE FARLOW (USA) 2014 Coachella International Exhibition of Photography Section 2: Nature Wildlife

Nature Page 107 http://www.cvdcc.org/exhibitions