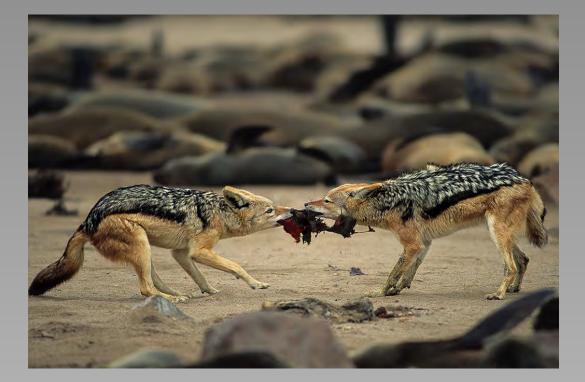

### "CHACALS A CHABRAQUE NO1" © ROGER JOURDAIN (FRANCE) 2014 Coachella International Exhibition of Photography Section 2: Nature Wildlife

Nature Page 191 http://www.cvdcc.org/exhibitions