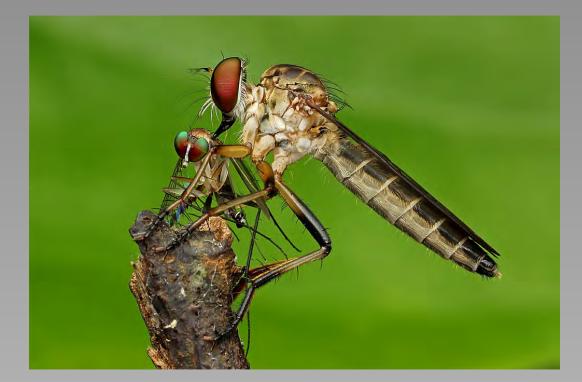

#### "ROBBER FLY 20" © SIN KUN ANDY LIM (MALAYSIA) 2014 Coachella International Exhibition of Photography Section 1: Nature General HM

Nature Page 30 http://www.cvdcc.org/exhibitions