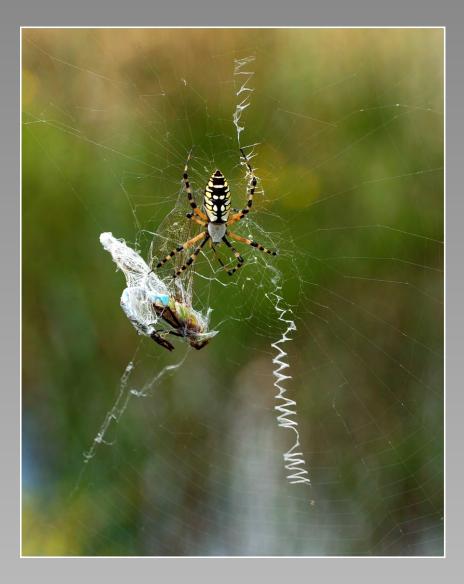

## "SPIDER'S BREAKFAST" © BEVERLY BROCK (USA) 2014 Coachella International Exhibition of Photography Section 1: Nature General

Nature Page 40 http://www.cvdcc.org/exhibitions