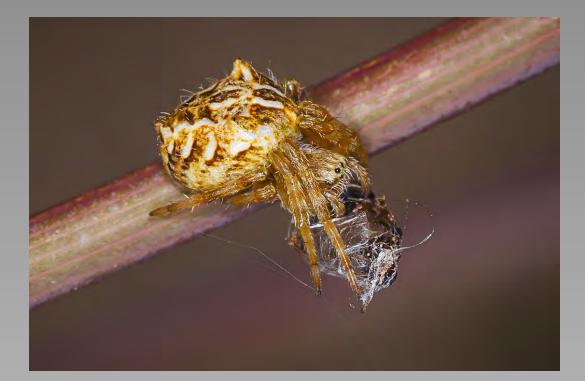

## "SPIDER'S BREAKFAST" © BEVERLY BROCK (USA) 2014 Coachella International Exhibition of Photography Section 1: Nature General

Nature Page 40 http://www.cvdcc.org/exhibitions