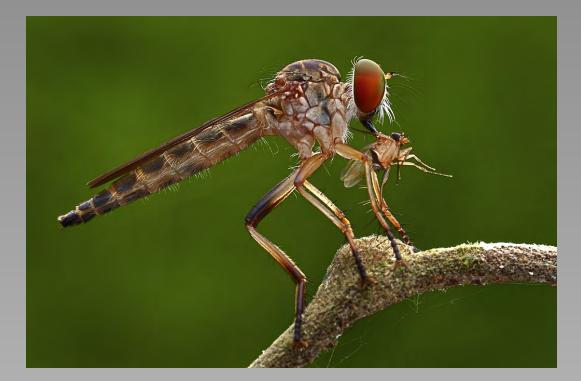

#### "ROBBER FLY 14" © SIN KUN ANDY LIM (MALAYSIA) 2014 Coachella International Exhibition of Photography Section 1: Nature General

Nature Page 28 http://www.cvdcc.org/exhibitions