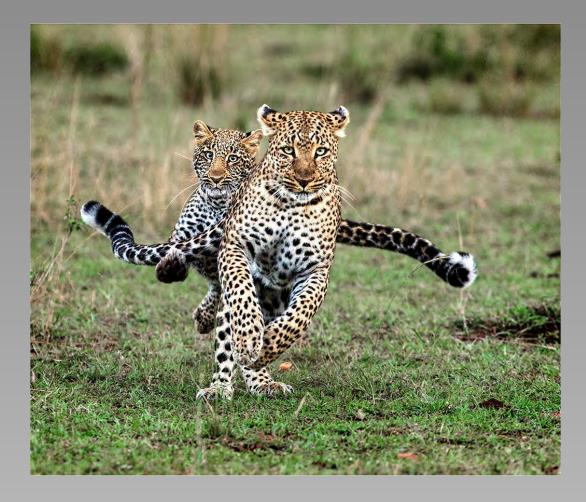

## "POLAR BEARS YOUNG MALES SPARRING 1" © BURR PRESTON, PPSA (USA) 2014 Coachella International Exhibition of Photography Section 1: Nature General

Nature Page 303 http://www.cvdcc.org/exhibitions