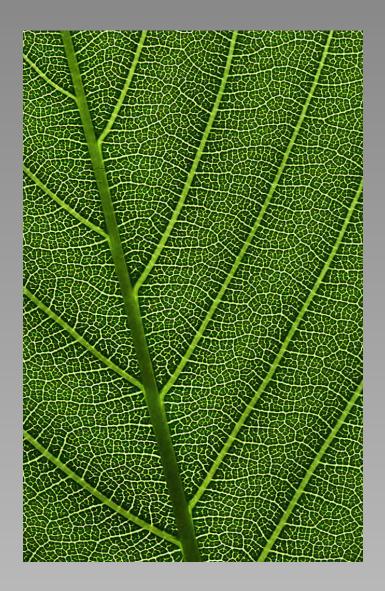

# "FAST TURN" © JACQUELYN RAY (USA) 2014 Coachella International Exhibition of Photography Section 1: Nature General

Nature Page 318 http://www.cvdcc.org/exhibitions