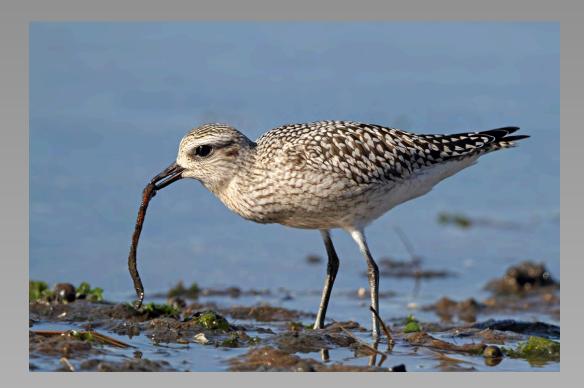

# "ROBBERFLY WITH PREY 7" © CHEE YEOW LIM (MALAYSIA) 2014 Coachella International Exhibition of Photography Section 1: Nature General

Nature Page 229 http://www.cvdcc.org/exhibitions