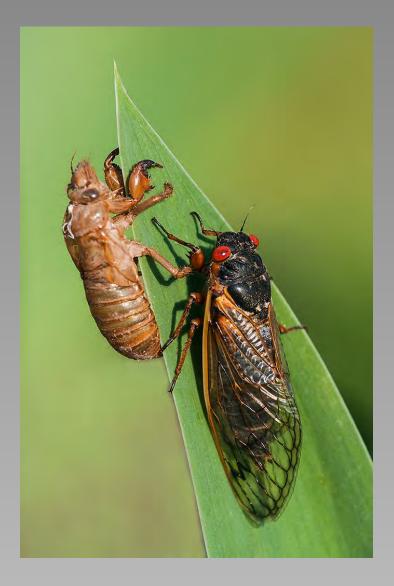

# "CICADA WITH SHELL" © CHARLOTTE FARLOW (USA) 2014 Coachella International Exhibition of Photography Section 2: Nature Wildlife

Nature Page 106 http://www.cvdcc.org/exhibitions