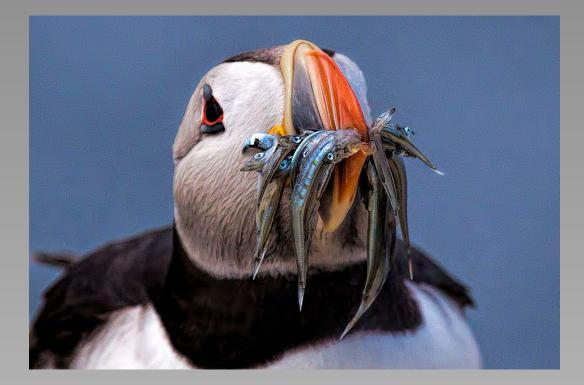

#### "PREY" © CHUANHAO HSU (TAIWAN) 2014 Coachella International Exhibition of Photography Section 1: Nature General Coachella Bronze

Nature Page 183 http://www.cvdcc.org/exhibitions