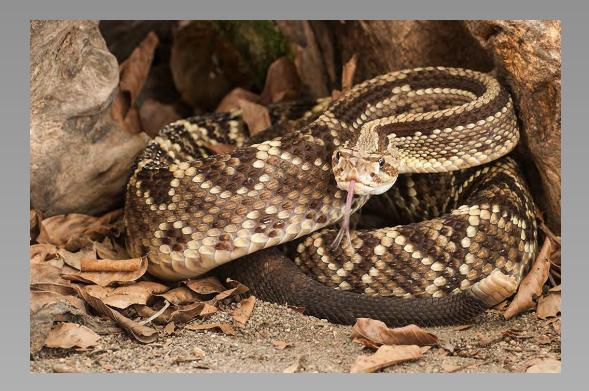

# "NEO TROPICAL RATTLESNAKE" © CHARLOTTE FARLOW (USA) 2014 Coachella International Exhibition of Photography Section 1: Nature General

Nature Page 109 http://www.cvdcc.org/exhibitions