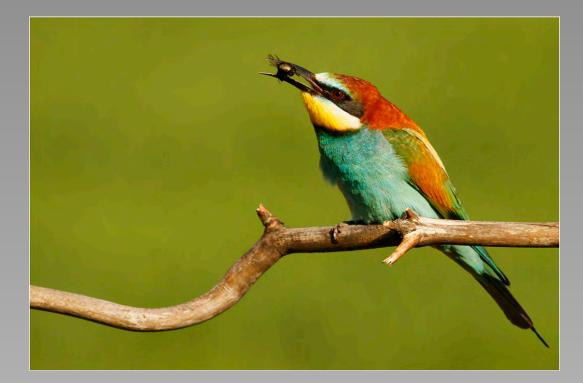

#### "BEE EATER WITH INSECT" © JEAN CLAUDE BACLE, GMPSA (FRANCE) 2014 Coachella International Exhibition of Photography Section 2: Nature Wildlife

Nature Page 35 http://www.cvdcc.org/exhibitions