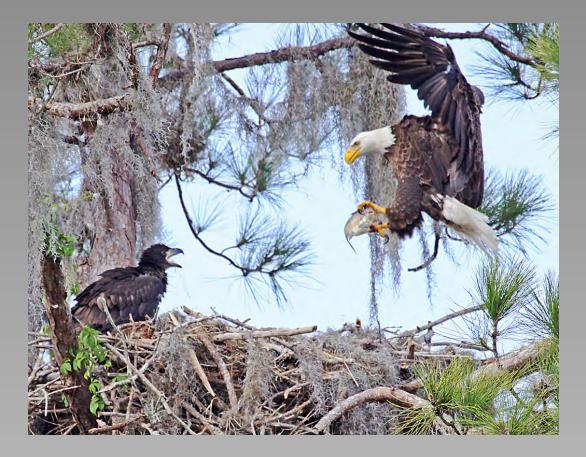

## "LOON FEEDING CHICK" © TIN SANG CHAN (CANADA) 2014 Coachella International Exhibition of Photography Section 2: Nature Wildlife Coachella Gold

Nature Page 63 http://www.cvdcc.org/exhibitions