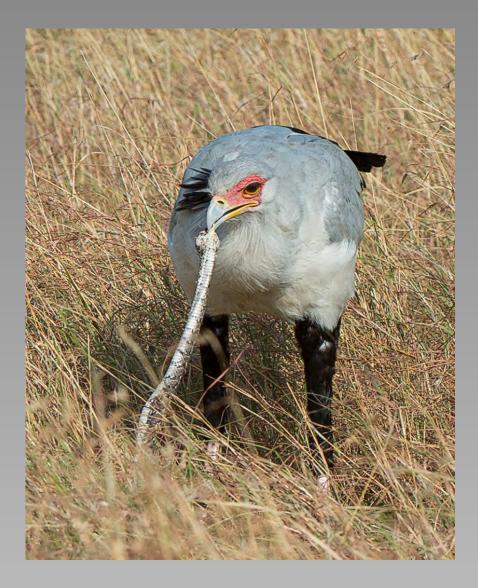

# "SECRETARY BIRD STRIKES HARE" © BOB DEVINE, PPSA (UNITED KINGDOM) 2014 Coachella International Exhibition of Photography Section 1: Nature General

Nature Page 103 http://www.cvdcc.org/exhibitions