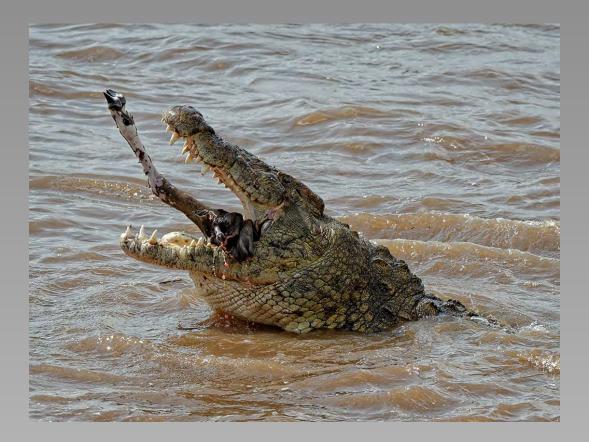

# "CROCODILE ABOUT TO KILL" © BOB DEVINE, PPSA (UNITED KINGDOM) 2014 Coachella International Exhibition of Photography Section 1: Nature General

Nature Page 99 http://www.cvdcc.org/exhibitions