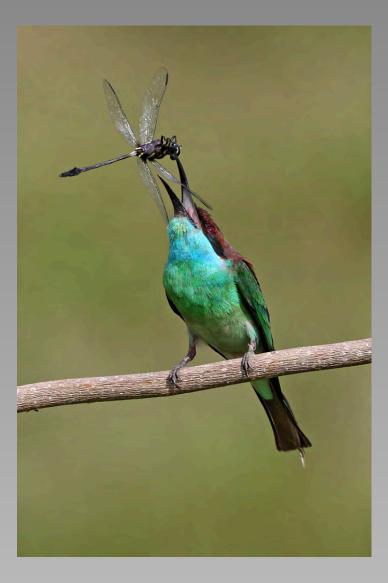

Nature Page 136 http://www.cvdcc.org/exhibitions



# "LAZULI ON LUPIN" © BOB GRIFFITH, FPSA, MPSA (USA) 2014 Coachella International Exhibition of Photography Section 2: Nature Wildlife



Nature Page 137 http://www.cvdcc.org/exhibitions



# "NECTERING HONEY BEE" © BOB GRIFFITH, FPSA, MPSA (USA) 2014 Coachella International Exhibition of Photography Section 1: Nature General



Nature Page 138 http://www.cvdcc.org/exhibitions



# "WAXWING SNACK" © BOB GRIFFITH, FPSA, MPSA (USA) 2014 Coachella International Exhibition of Photography Section 2: Nature Wildlife



Nature Page 139 http://www.cvdcc.org/exhibitions



# "BAYA WEAVER" © GRAEME GUY (MALAYSIA) 2014 Coachella International Exhibition of Photography Section 2: Nature Wildlife



Nature Page 140 http://www.cvdcc.org/exhibitions



# "BEE-EATER & DRAGONFLY" © GRAEME GUY (MALAYSIA) 2014 Coachella International Exhibition of Photography Section 2: Nature Wildlife



Nature Page 141 http://www.cvdcc.org/exhibitions



#### "BEE-EATER TOSSING A DRAGONFLY" © GRAEME GUY (MALAYSIA) 2014 Coachella International Exhibition of Photography Section 1: Nature General HM



Nature Page 142 http://www.cvdcc.org/exhibitions



# "BLACK AND RED BROADBILL PAIR" © GRAEME GUY (MALAYSIA) 2014 Coachella International Exhibition of Photography Section 2: Nature Wildlife



Nature Page 143 http://www.cvdcc.org/exhibitions



# "BLUE-TAILED BEE-EATER LANDING" © GRAEME GUY (MALAYSIA) 2014 Coachella International Exhibition of Photography Section 1: Nature General



Nature Page 144 http://www.cvdcc.org/exhibitions



# "FLYING KINGFISHER WI