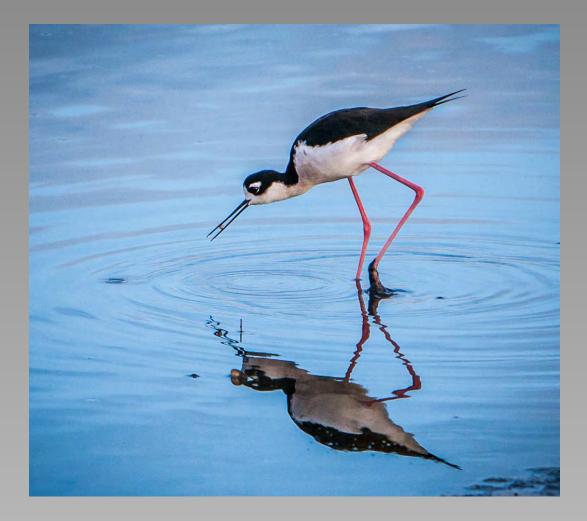

# "BLACK-NECK STILT" © BILL COATNEY (USA) 2014 Coachella International Exhibition of Photography Section 2: Nature Wildlife

Nature Page 82 http://www.cvdcc.org/exhibitions