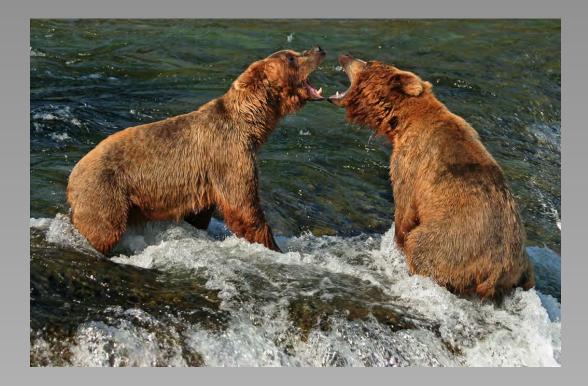

# "PORCELAIN FUNGI TRIO" © JIM TARBOX (UNITED KINGDOM) 2014 Coachella International Exhibition of Photography Section 1: Nature General Judge's Choice

Nature Page 376 http://www.cvdcc.org/exhibitions