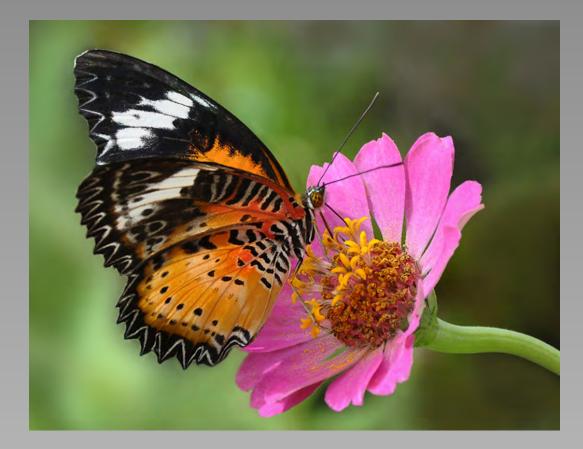

# "BUTTERFLY ON PINK FLOWERS" © JANET CHUNG (USA) 2014 Coachella International Exhibition of Photography Section 1: Nature General

Nature Page 76 http://www.cvdcc.org/exhibitions