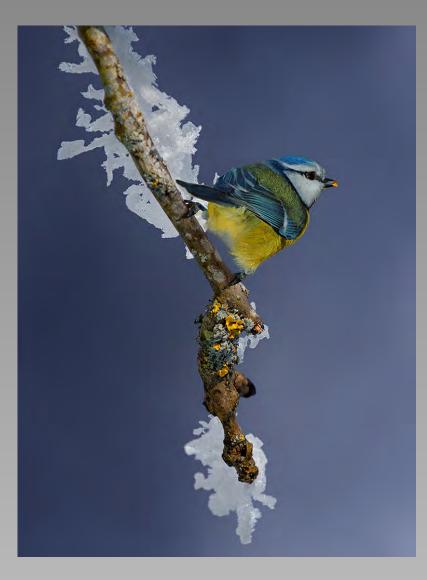

#### "BLUE TIT AND ICE" © ROGER JOURDAIN (FRANCE) 2014 Coachella International Exhibition of Photography Section 1: Nature General HM

Nature Page 190 http://www.cvdcc.org/exhibitions