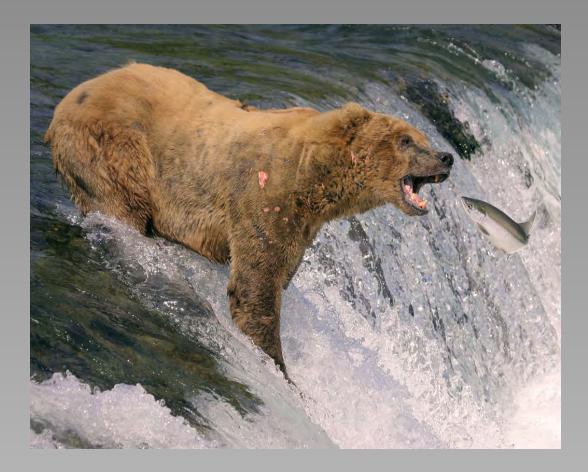

# "KATMAI BROWN BEAR 3812" © NAN CARDER, PPSA (USA) 2014 Coachella International Exhibition of Photography Section 1: Nature General PSA Gold (Best of Show)

Nature Page 47 http://www.cvdcc.org/exhibitions