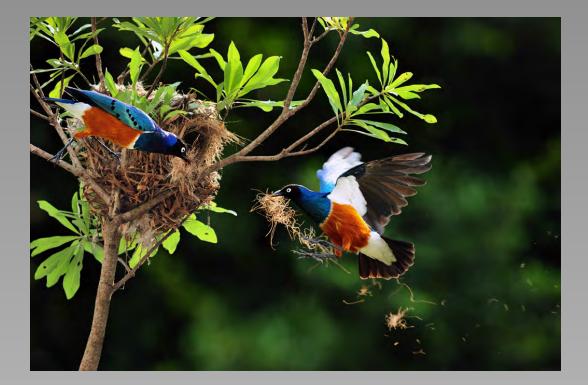

# "WHISTLING KITE WITH GULL 5" © JENNI HORSNELL, MPSA (AUSTRALIA) 2014 Coachella International Exhibition of Photography Section 1: Nature General Coachella Bronze

Nature Page 177 http://www.cvdcc.org/exhibitions