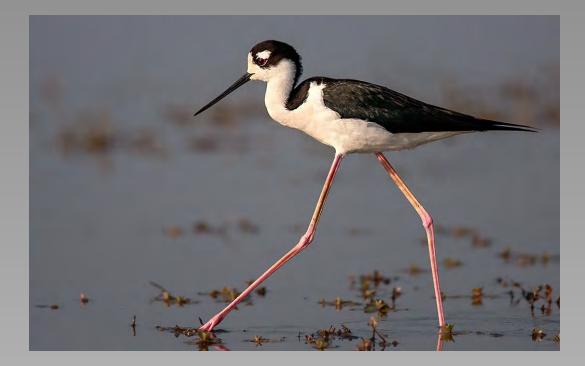

# "BLACK-NECK STILT" © BILL COATNEY (USA) 2014 Coachella International Exhibition of Photography Section 2: Nature Wildlife

Nature Page 82 http://www.cvdcc.org/exhibitions