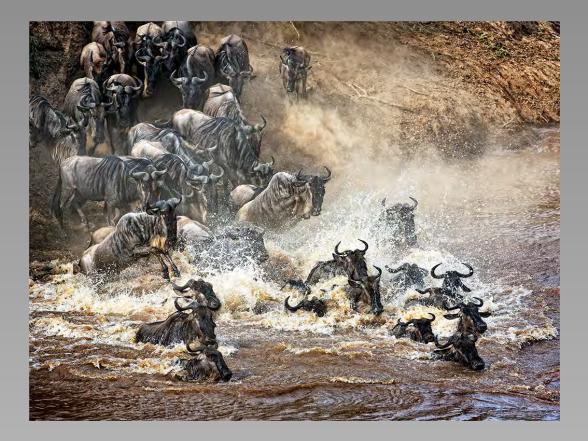

#### "DEROPLATYS TRUNCATA" © ALFRED PREUSS (GERMANY) 2014 Coachella International Exhibition of Photography Section 1: Nature General HM

Nature Page 305 http://www.cvdcc.org/exhibitions

#### "DRY FORREST ANOLE" © ALFRED PREUSS (GERMANY) 2014 Coachella International Exhibition of Photography Section 2: Nature Wildlife HM

Nature Page 306 http://www.cvdcc.org/exhibitions