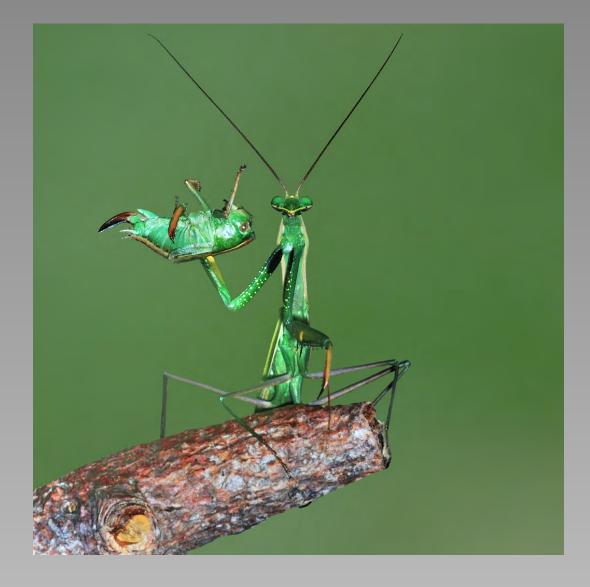

#### "MANTIS PORTRAIT" © MARC ANAGNOSTIDIS, APSA, GMPSA (FRANCE) 2014 Coachella International Exhibition of Photography Section 1: Nature General

Nature Page 24 http://www.cvdcc.org/exhibitions