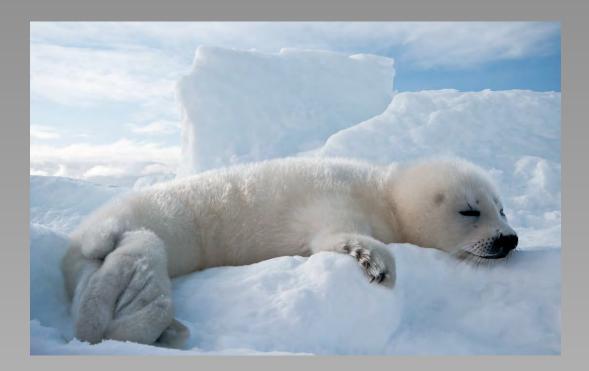

# "MALACHITE MATING" © ALFRED PREUSS (GERMANY) 2014 Coachella International Exhibition of Photography Section 2: Nature Wildlife

Nature Page 309 http://www.cvdcc.org/exhibitions