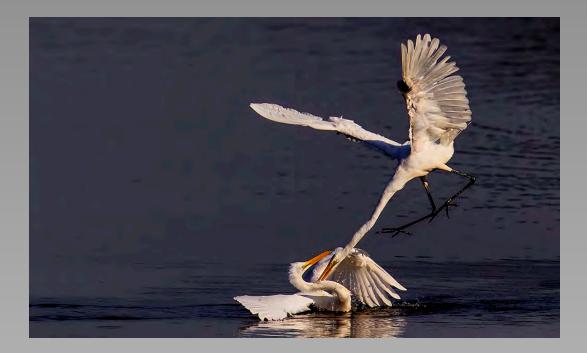

## "GREAT EGRET ATTACK" © TIN SANG CHAN (CANADA) 2014 Coachella International Exhibition of Photography Section 1: Nature General

Nature Page 61 http://www.cvdcc.org/exhibitions