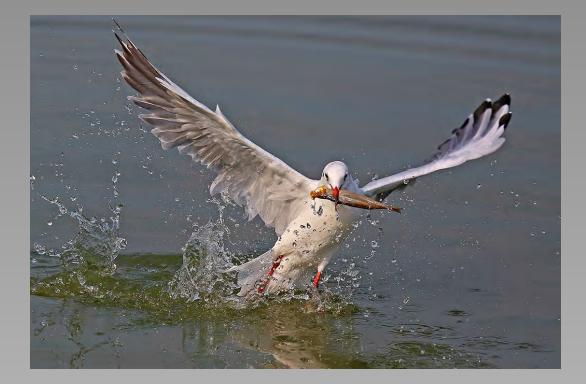

## "LOON FEEDING CHICK" © TIN SANG CHAN (CANADA) 2014 Coachella International Exhibition of Photography Section 2: Nature Wildlife Coachella Gold

Nature Page 63 http://www.cvdcc.org/exhibitions