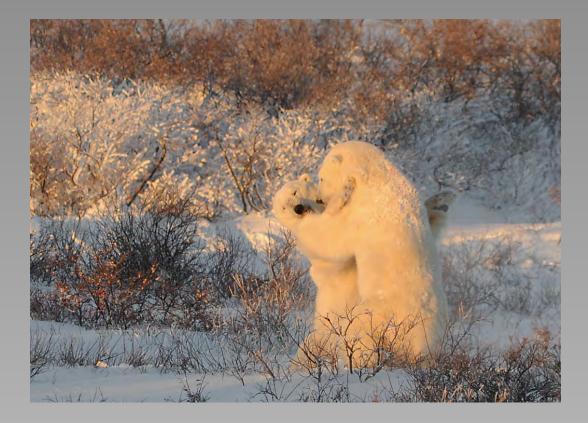

#### "POLAR BEAR NO13" © CRAIG PARKER (AUSTRALIA) 2014 Coachella International Exhibition of Photography Section 1: Nature General HM

Nature Page 284 http://www.cvdcc.org/exhibitions

### "WALRUS NO1" © CRAIG PARKER (AUSTRALIA) 2014 Coachella International Exhibition of Photography Section 2: Nature Wildlife

Nature Page 285 http://www.cvdcc.org/exhibitions