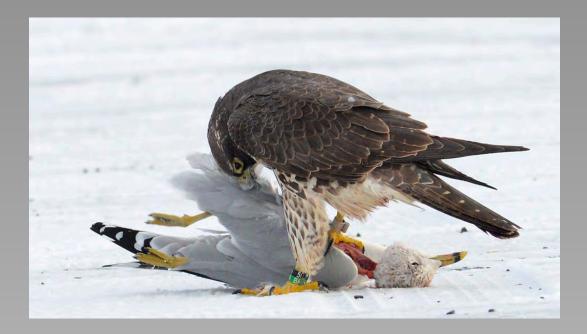

#### "PEREGRINE WITH A KILL" © AMIT ADHIKARI, PPSA (USA) 2014 Coachella International Exhibition of Photography Section 1: Nature General

Nature Page 14 http://www.cvdcc.org/exhibitions