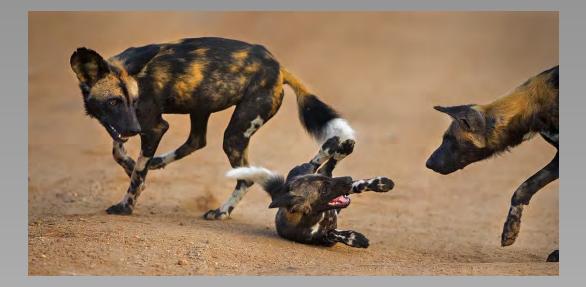

#### "BONE STRUGGLE 1" © WILLEM KRUGER (SOUTH AFRICA) 2014 Coachella International Exhibition of Photography Section 2: Nature Wildlife HM

Nature Page 210 http://www.cvdcc.org/exhibitions