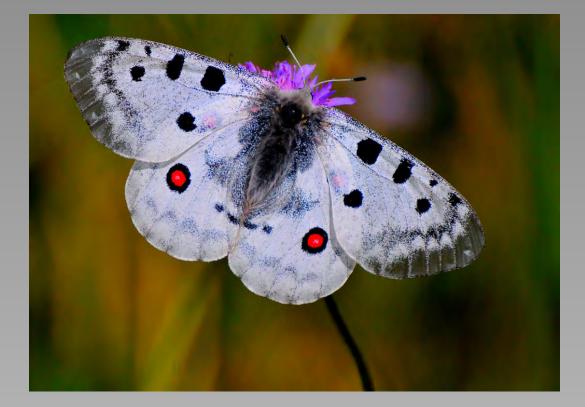

# "PARNASSIUS APOLLO 2" © NILS-OLOF HOLGERSSON, MPSA (SWEDEN) 2014 Coachella International Exhibition of Photography Section 1: Nature General

Nature Page 171 http://www.cvdcc.org/exhibitions