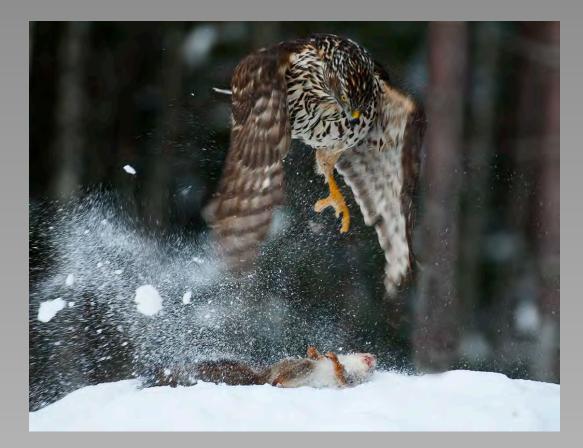

# "SECRETARY BIRD STRIKES HARE" © BOB DEVINE, PPSA (UNITED KINGDOM) 2014 Coachella International Exhibition of Photography Section 1: Nature General

Nature Page 103 http://www.cvdcc.org/exhibitions