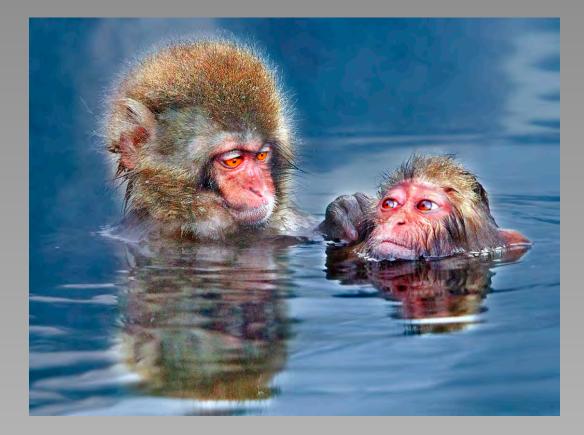

## "ENJOY IN HOT SPRING" © H.W. CHAN, PPSA (HONG KONG) 2014 Coachella International Exhibition of Photography Section 2: Nature Wildlife

Nature Page 54 http://www.cvdcc.org/exhibitions