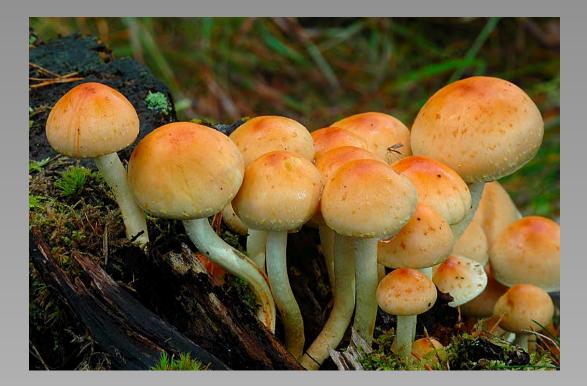

### "MUSHROOM" © TAN KHIM JEN (MALAYSIA) 2014 Coachella International Exhibition of Photography Section 1: Nature General

Nature Page 204 http://www.cvdcc.org/exhibitions