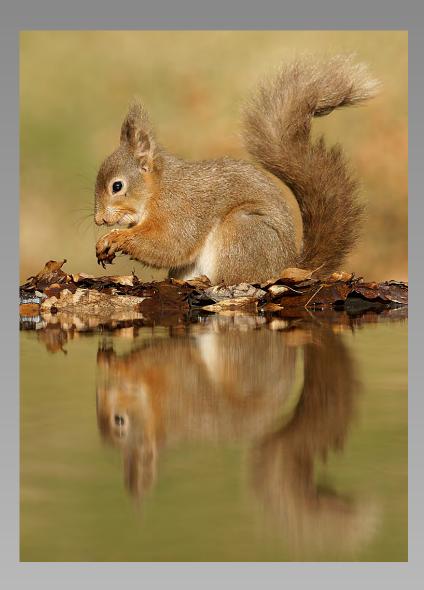

#### "RED SQUIRREL REFLECTION" © SANDY FURNISS, MPSA (UNITED KINGDOM) 2014 Coachella International Exhibition of Photography Section 1: Nature General HM

Nature Page 127 http://www.cvdcc.org/exhibitions