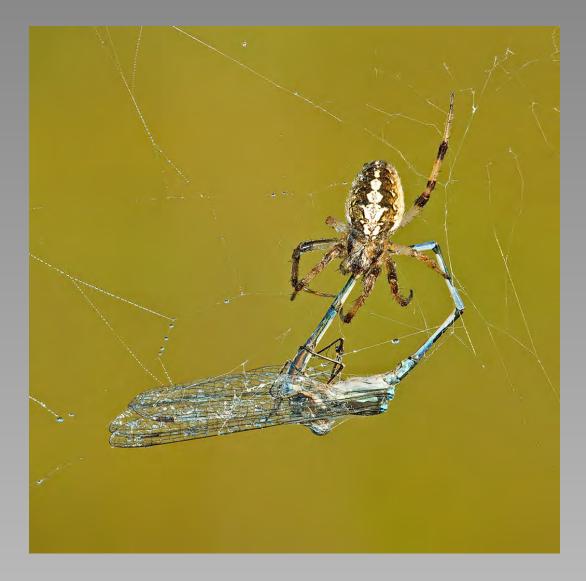

# "SPIDER WITH DAMSELFLY 0705" © NEVILLE H W FOSTER (AUSTRALIA) 2014 Coachella International Exhibition of Photography Section 2: Nature Wildlife

Nature Page 119 http://www.cvdcc.org/exhibitions