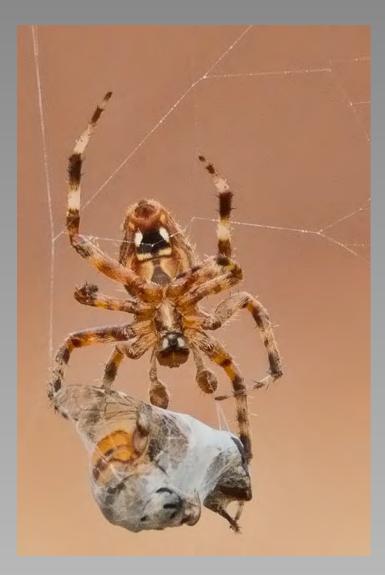

## "SPIDER'S BREAKFAST" © BEVERLY BROCK (USA) 2014 Coachella International Exhibition of Photography Section 1: Nature General

Nature Page 40 http://www.cvdcc.org/exhibitions