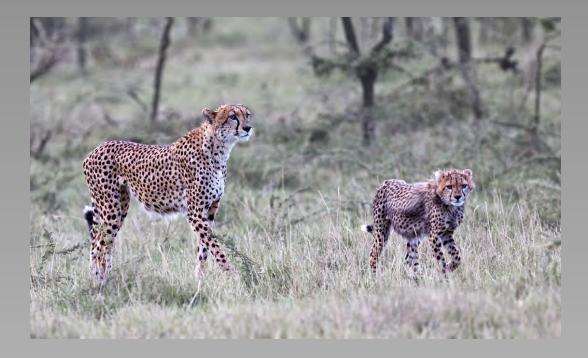

## "JANOLUS BARBARENSIS NUDIBRANCH" © GARY POWELL (USA) 2014 Coachella International Exhibition of Photography Section 2: Nature Wildlife

Nature Page 300 http://www.cvdcc.org/exhibitions