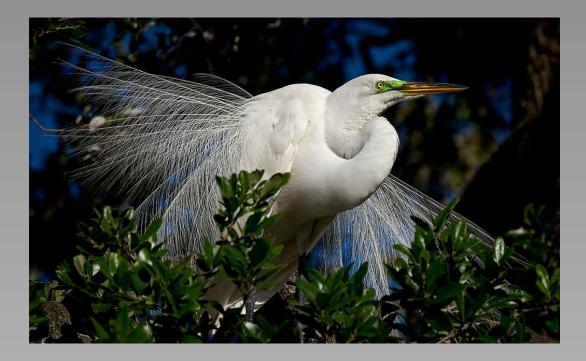

# "WHISTLING KITE WITH GULL 5" © JENNI HORSNELL, MPSA (AUSTRALIA) 2014 Coachella International Exhibition of Photography Section 1: Nature General Coachella Bronze

Nature Page 177 http://www.cvdcc.org/exhibitions