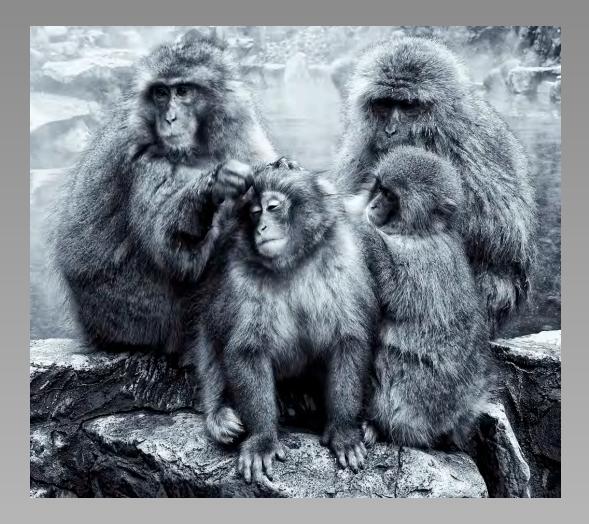

## "JAPANESE MACAQUES 3" © STUART CHAPE (SAMOA) 2014 Coachella International Exhibition of Photography Section 2: Nature Wildlife

Nature Page 64 http://www.cvdcc.org/exhibitions