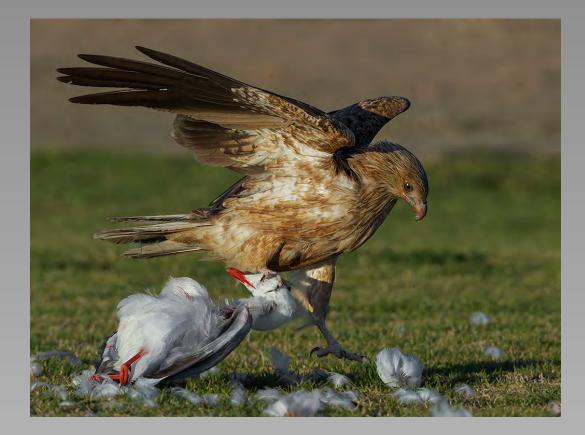

#### "PREY" © CHUANHAO HSU (TAIWAN) 2014 Coachella International Exhibition of Photography Section 1: Nature General Coachella Bronze

Nature Page 183 http://www.cvdcc.org/exhibitions