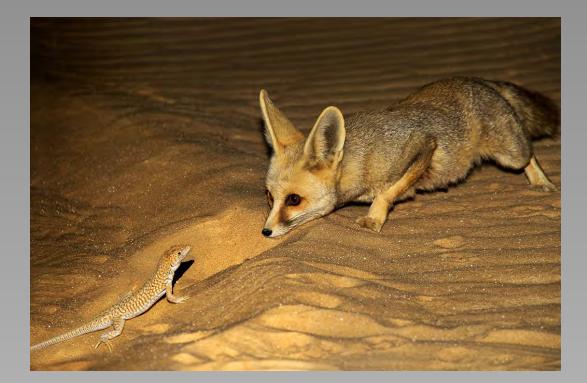

# "SEATURTLE" © JOSEF KASTNER (AUSTRIA) 2014 Coachella International Exhibition of Photography Section 2: Nature Wildlife

Nature Page 202 http://www.cvdcc.org/exhibitions