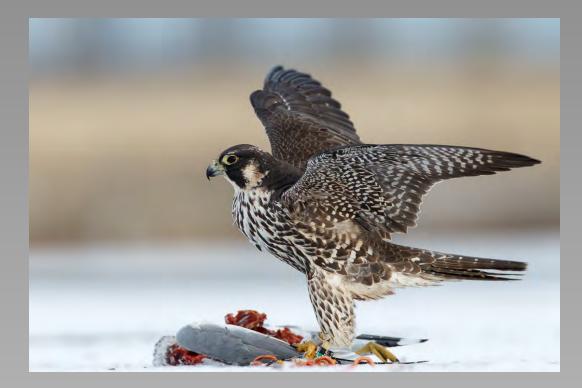

#### "PEREGRINE WITH A KILL" © AMIT ADHIKARI, PPSA (USA) 2014 Coachella International Exhibition of Photography Section 1: Nature General

Nature Page 14 http://www.cvdcc.org/exhibitions