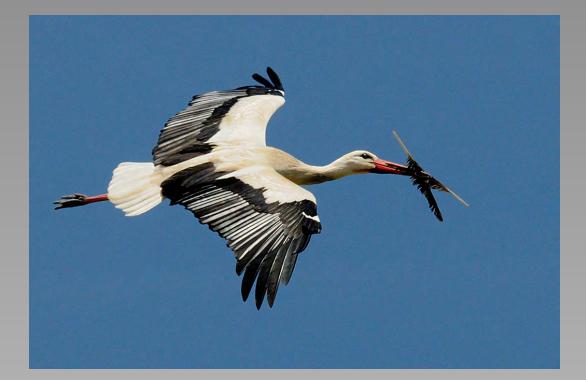

#### "CIGOGNE ET PLUME" © MARC ANAGNOSTIDIS, APSA, GMPSA (FRANCE) 2014 Coachella International Exhibition of Photography Section 2: Nature Wildlife

Nature Page 23 http://www.cvdcc.org/exhibitions