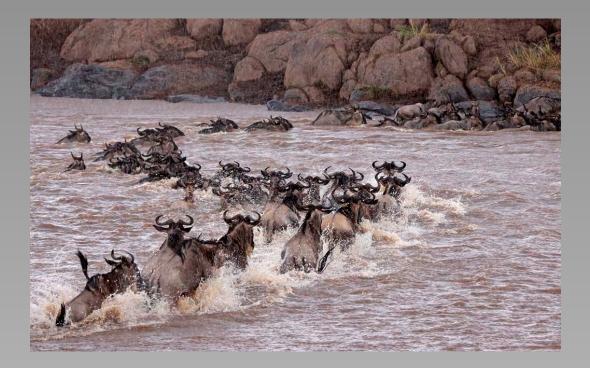

#### "DEROPLATYS TRUNCATA" © ALFRED PREUSS (GERMANY) 2014 Coachella International Exhibition of Photography Section 1: Nature General HM

Nature Page 305 http://www.cvdcc.org/exhibitions