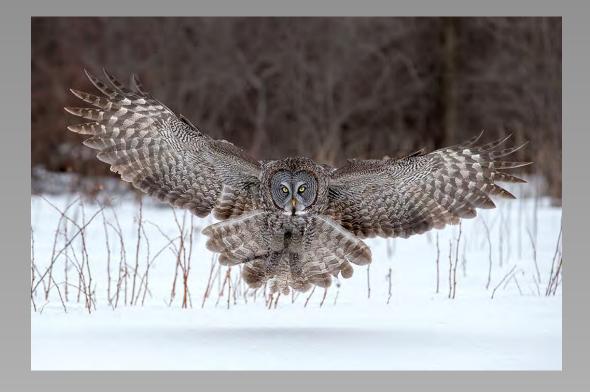

#### "GREAT GRAY OWL LANDING" © TIN SANG CHAN (CANADA) 2014 Coachella International Exhibition of Photography Section 2: Nature Wildlife HM

Nature Page 62 http://www.cvdcc.org/exhibitions