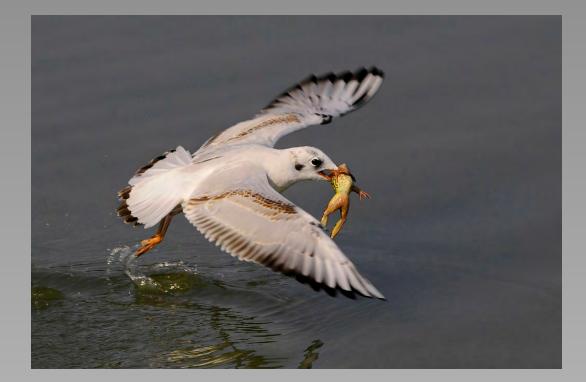

#### **SECTION 1: NATURE GENERAL**

|                                                                                                 | Page       |
|-------------------------------------------------------------------------------------------------|------------|
| PSA GOLD (BEST OF SHOW)                                                                         |            |
| NAN CARDER, PPSA (USA): 'KATMAI BROWN BEAR 3812'                                                | 47         |
| COACHELLA GOLD                                                                                  |            |
| THANH LAM, PPSA (USA): 'UNDERWATER CATCH'                                                       | 220        |
| COACHELLA SILVER                                                                                |            |
| HEIKO ROEMISCH (GERMANY): 'FAMILY IDYLL 0903'                                                   | 331        |
| RENE VAN ECHELPOEL (BELGIUM): 'GULL WITH FROG'                                                  | 408        |
| COACHELLA BRONZE                                                                                |            |
| MARC ANAGNOSTIDIS, APSA, GMPSA (FRANCE): 'CAPTURE DE SPLENDENS'                                 | 22         |
| JENNI HORSNELL, MPSA (AUSTRALIA): 'WHISTLING KITE WITH GULL 5'<br>CHUANHAO HSU (TAIWAN): 'PREY' | 177<br>183 |
| JUDGE'S CHOICE                                                                                  | 100        |
| CHEE YEOW LIM (MALAYSIA): 'HAPPY MEAL 5'                                                        | 227        |
| CRAIG PARKER (AUSTRALIA): 'NEKO HARBOUR NO1'                                                    | 283        |
| JIM TARBOX (UNITED KINGDOM): 'PORCELAIN FUNGI TRIO'                                             | 376        |
| SECTION 2: NATURE WILDLIFE                                                                      | Paga       |
|                                                                                                 | Page       |
| PSA GOLD (BEST OF SHOW)                                                                         |            |
| ENG SIONG YEO (SINGAPORE): 'THE BIRTH'                                                          | 441        |
| COACHELLA GOLD                                                                                  |            |
| TIN SANG CHAN (CANADA): 'LOON FEEDING CHICK'                                                    | 63         |
| COACHELLA SILVER                                                                                |            |
| VIKI GAUL (CANADA): 'GATOR WITH SNOWY EGRET 0828'                                               | 131        |
| DRE VAN MENSEL, GMPSA (BELGIUM): 'KOKMEEUW MET KIKKER'                                          | 415        |
|                                                                                                 | 105        |
| CHI-LAI HUANG (TAIWAN): 'BIG BULLY SMALL'<br>SANDY MCMILLAN (USA): 'I WANT IT'                  | 185<br>255 |
| ENG SIONG YEO (SINGAPORE): 'HUNTING CHEETAHS'                                                   | 438        |
| JUDGE'S CHOICE                                                                                  |            |
| ALBERT PEER (AUSTRIA): 'JELLYFISH'                                                              | 292        |
| ERIK ROSENGREN, APSA, PPSA (USA): 'NOURISHMENT FOR MOM-WESTERN GREBES'                          | 335        |
| MINHTAN THAI (USA): 'SKIMMER MATING'                                                            | 385        |