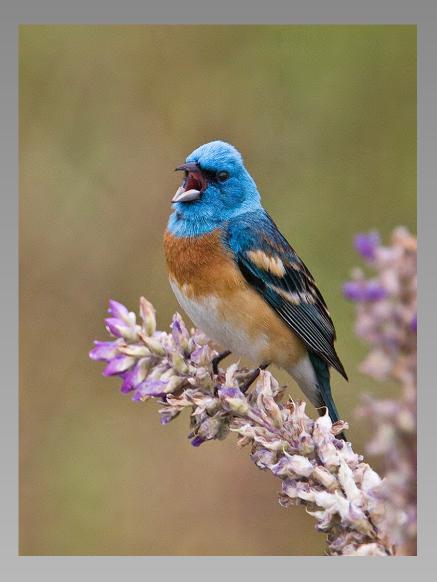

# "LAZULI ON LUPIN" © BOB GRIFFITH, FPSA, MPSA (USA) 2014 Coachella International Exhibition of Photography Section 2: Nature Wildlife

Nature Page 137 http://www.cvdcc.org/exhibitions