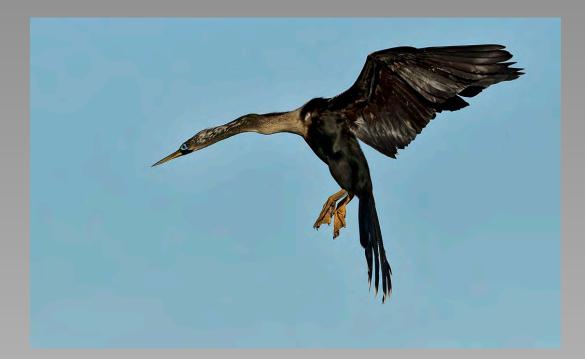

# "FRIGATE BIRD" © PAT D'AVERSA (USA) 2014 Coachella International Exhibition of Photography Section 2: Nature Wildlife

Nature Page 89 http://www.cvdcc.org/exhibitions