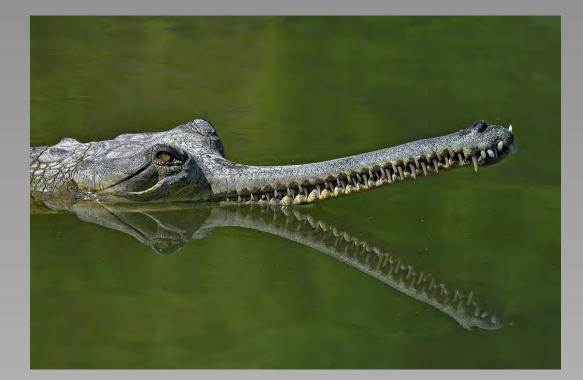

# "CROCODILE ABOUT TO KILL" © BOB DEVINE, PPSA (UNITED KINGDOM) 2014 Coachella International Exhibition of Photography Section 1: Nature General

Nature Page 99 http://www.cvdcc.org/exhibitions