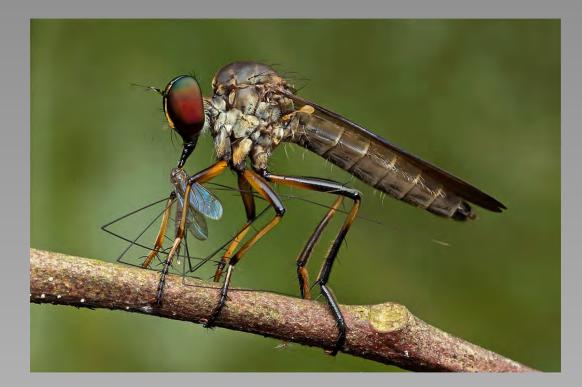

#### "PREY" © CHUANHAO HSU (TAIWAN) 2014 Coachella International Exhibition of Photography Section 1: Nature General Coachella Bronze

Nature Page 183 http://www.cvdcc.org/exhibitions