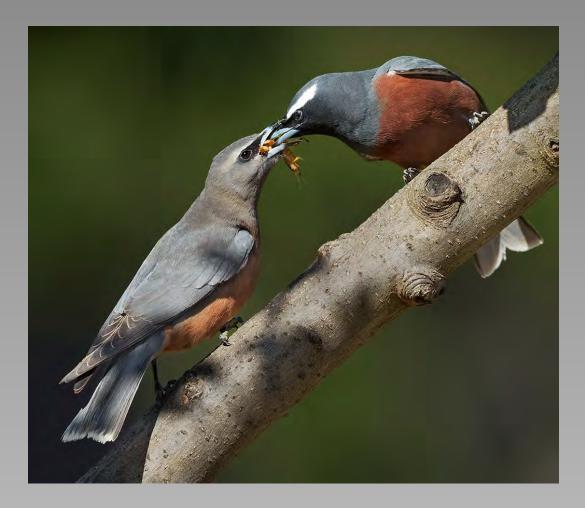

## "LOON FEEDING CHICK" © TIN SANG CHAN (CANADA) 2014 Coachella International Exhibition of Photography Section 2: Nature Wildlife Coachella Gold

Nature Page 63 http://www.cvdcc.org/exhibitions