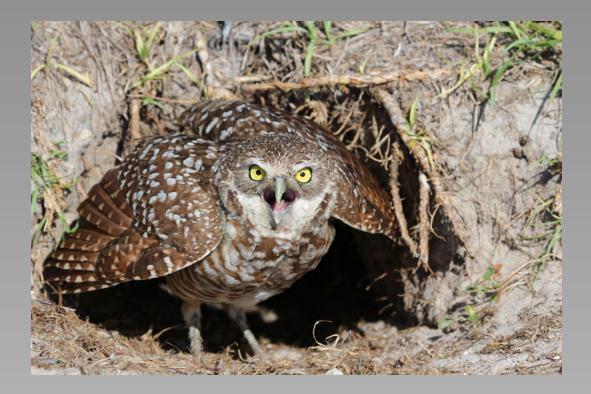

# "MAD BURROWING OWL #1" © EUGENE HAMM (USA) 2014 Coachella International Exhibition of Photography Section 2: Nature Wildlife

Nature Page 152 http://www.cvdcc.org/exhibitions