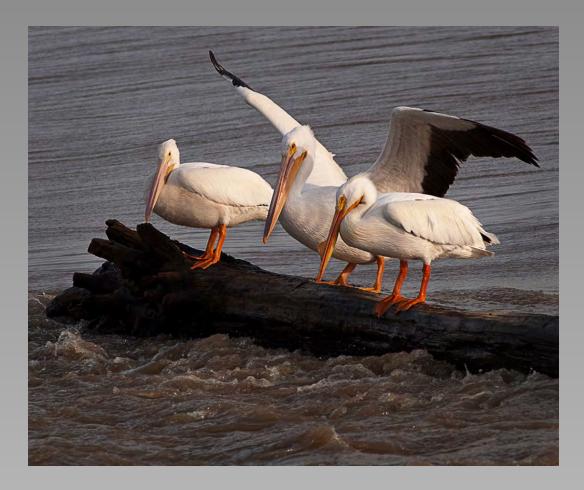

# "CHEETAHS IN AFRICAN BUSH" © VERONICA RICE (UNITED KINGDOM) 2014 Coachella International Exhibition of Photography Section 2: Nature Wildlife

Nature Page 319 http://www.cvdcc.org/exhibitions

# "EAGLE PROTECTING ITS KILL" © VERONICA RICE (UNITED KINGDOM) 2014 Coachella International Exhibition of Photography Section 1: Nature General

Nature Page 320 http://www.cvdcc.org/exhibitions