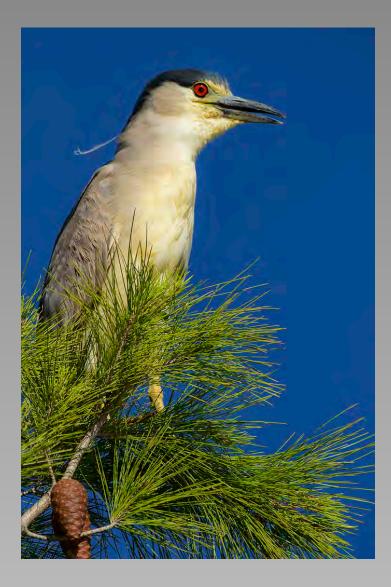

# "MA HERON BLACK CROWNED" © CHUANHAO HSU (TAIWAN) 2014 Coachella International Exhibition of Photography Section 1: Nature General

Nature Page 182 http://www.cvdcc.org/exhibitions