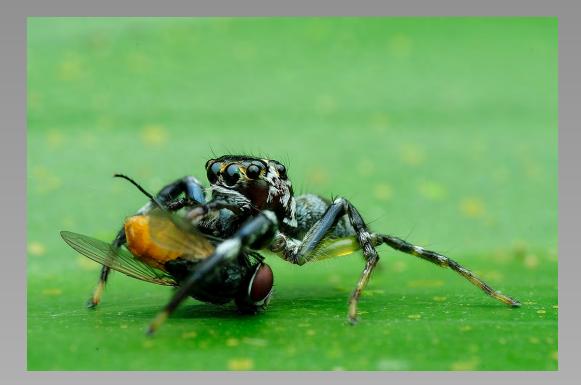

#### "PREY" © CHUANHAO HSU (TAIWAN) 2014 Coachella International Exhibition of Photography Section 1: Nature General Coachella Bronze

Nature Page 183 http://www.cvdcc.org/exhibitions