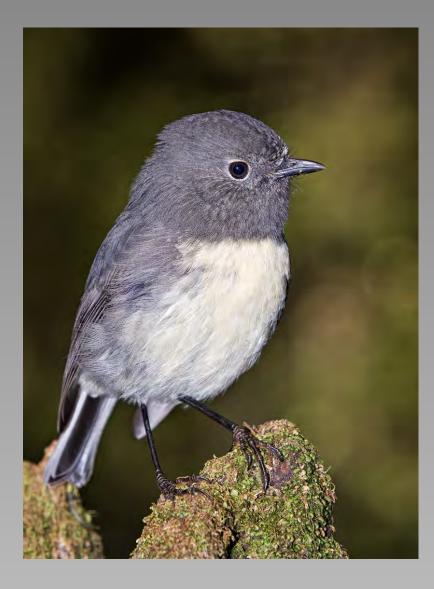

### "SICILIAN WALL LIZARD 182" © IRA NEMEROFF, PPSA (USA) 2014 Coachella International Exhibition of Photography Section 2: Nature Wildlife

Nature Page 272 http://www.cvdcc.org/exhibitions