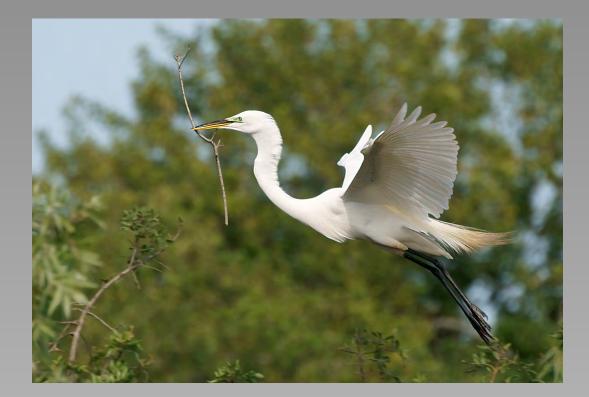

# "GREAT EGRET WITH TWIG 2" © SANDY FURNISS, MPSA (UNITED KINGDOM) 2014 Coachella International Exhibition of Photography Section 1: Nature General

Nature Page 125 http://www.cvdcc.org/exhibitions