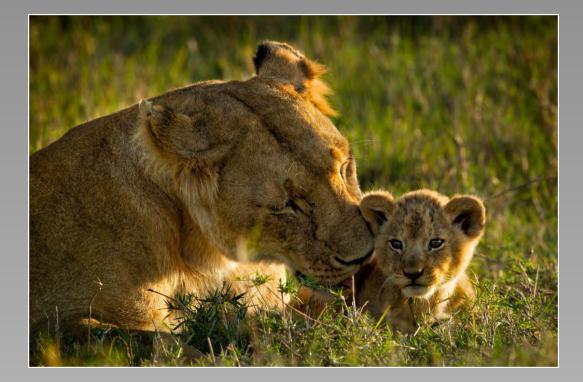

# "FIGHTING FOXES" © MAX VAN SON, PPSA (NETHERLANDS) 2014 Coachella International Exhibition of Photography Section 2: Nature Wildlife

Nature Page 420 http://www.cvdcc.org/exhibitions