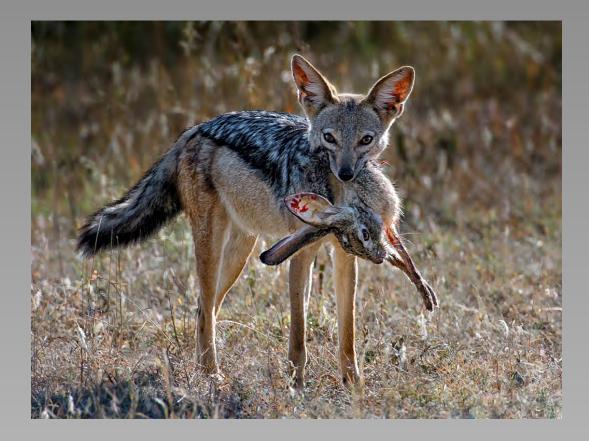

#### "JACKAL WITH HARE" © ROGER JOURDAIN (FRANCE) 2014 Coachella International Exhibition of Photography Section 2: Nature Wildlife HM

Nature Page 192 http://www.cvdcc.org/exhibitions