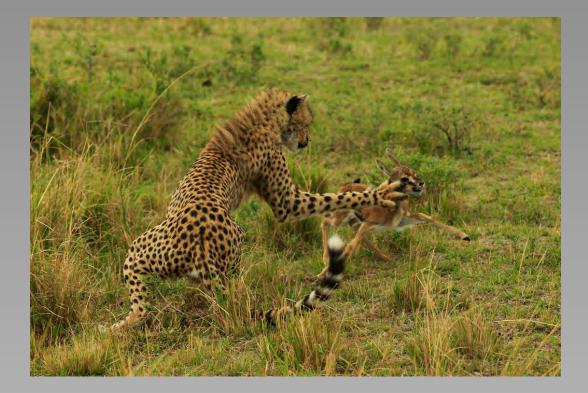

# "CHEETAH CUB LEARNING TO HUNT" © BOB DEVINE, PPSA (UNITED KINGDOM) 2014 Coachella International Exhibition of Photography Section 2: Nature Wildlife

Nature Page 97 http://www.cvdcc.org/exhibitions