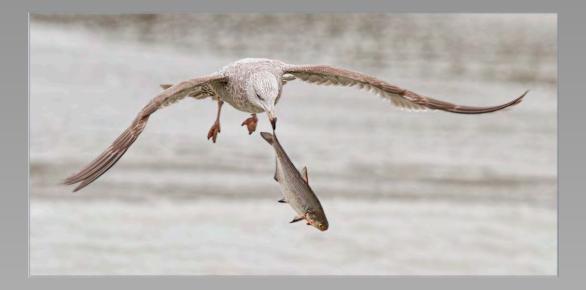

#### "GULL FLYING WITH FISH" © PHILLIPA ALEXANDER, PPSA (AUSTRALIA) 2014 Coachella International Exhibition of Photography Section 1: Nature General

Nature Page 16 http://www.cvdcc.org/exhibitions

#### "SEAGULL AND FISH" © MARC ANAGNOSTIDIS, APSA, GMPSA (FRANCE) 2014 Coachella International Exhibition of Photography Section 2: Nature Wildlife

Nature Page 25 http://www.cvdcc.org/exhibitions