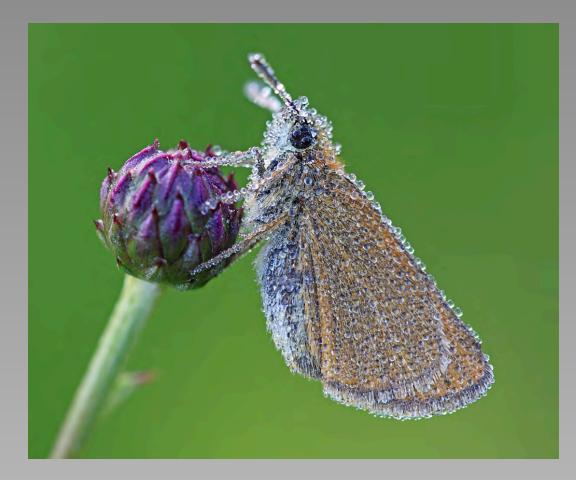

# "DEWY ESSEX SKIPPER" © JUSSI HELIMAKI (FINLAND) 2014 Coachella International Exhibition of Photography Section 1: Nature General

Nature Page 159 http://www.cvdcc.org/exhibitions