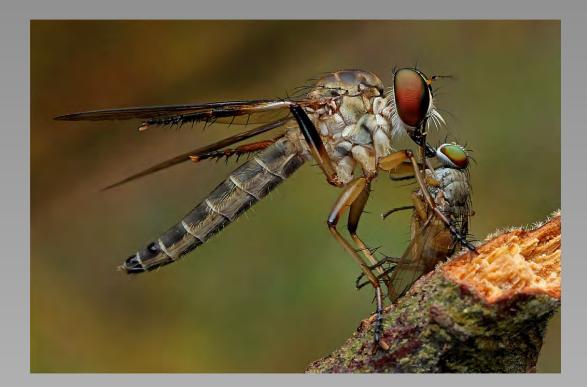

#### "ROBBER FLY 18" © SIN KUN ANDY LIM (MALAYSIA) 2014 Coachella International Exhibition of Photography Section 2: Nature Wildlife

Nature Page 29 http://www.cvdcc.org/exhibitions