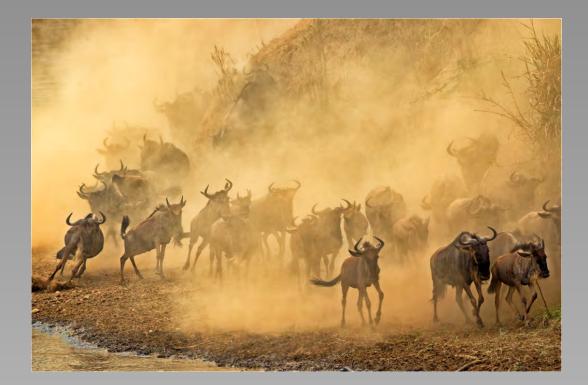

# "SILENT FLIGHT" © DRE VAN MENSEL, GMPSA (BELGIUM) 2014 Coachella International Exhibition of Photography Section 2: Nature Wildlife

Nature Page 417 http://www.cvdcc.org/exhibitions