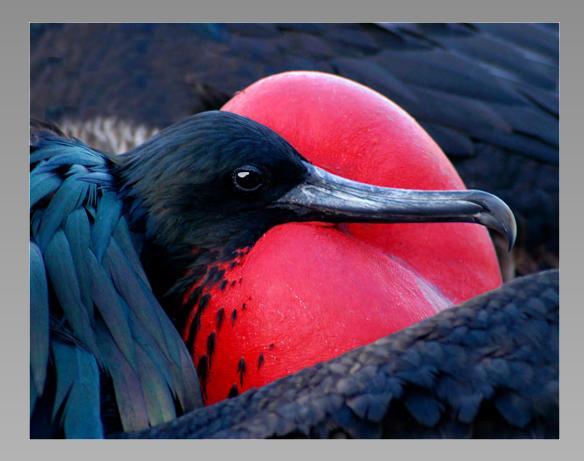

# "FRIGATE BIRD" © PAT D'AVERSA (USA) 2014 Coachella International Exhibition of Photography Section 2: Nature Wildlife

Nature Page 89 http://www.cvdcc.org/exhibitions