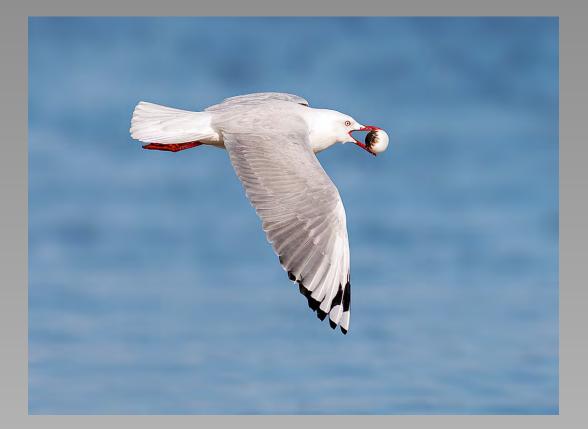

# "WHISTLING KITE WITH GULL 5" © JENNI HORSNELL, MPSA (AUSTRALIA) 2014 Coachella International Exhibition of Photography Section 1: Nature General Coachella Bronze

Nature Page 177 http://www.cvdcc.org/exhibitions