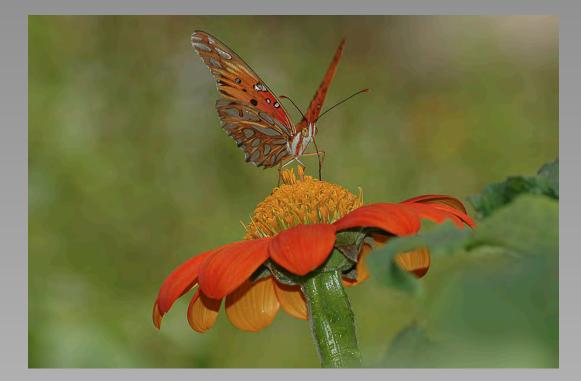

# "BUTTERFLY ON PINK FLOWERS" © JANET CHUNG (USA) 2014 Coachella International Exhibition of Photography Section 1: Nature General

Nature Page 76 http://www.cvdcc.org/exhibitions