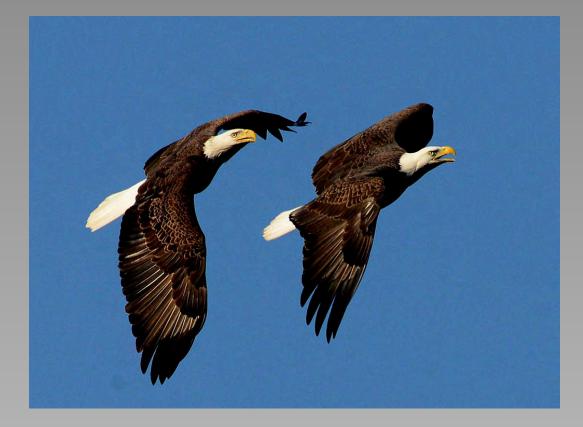

#### "EAGLE SYNCHRONIZED FLYING" © AMIT ADHIKARI, PPSA (USA) 2014 Coachella International Exhibition of Photography Section 2: Nature Wildlife

Nature Page 13 http://www.cvdcc.org/exhibitions