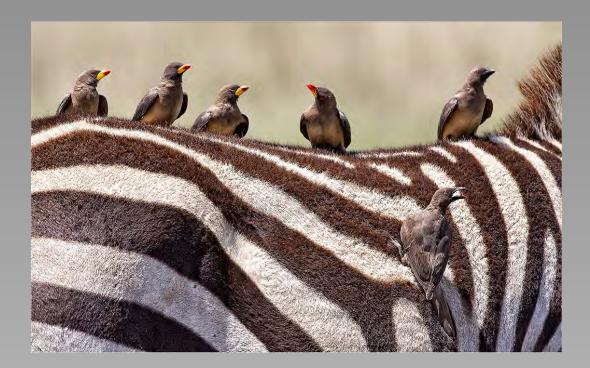

#### "ERATO LONGWING PAAR" © ALFRED PREUSS (GERMANY) 2014 Coachella International Exhibition of Photography Section 2: Nature Wildlife HM

Nature Page 307 http://www.cvdcc.org/exhibitions