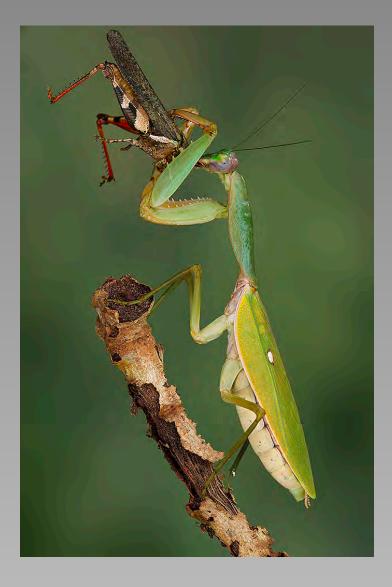

# "NZ ROBIN SOUTH ISLAND 5" © ELIZABETH PASSUELLO (NEW ZEALAND) 2014 Coachella International Exhibition of Photography Section 1: Nature General

Nature Page 291 http://www.cvdcc.org/exhibitions