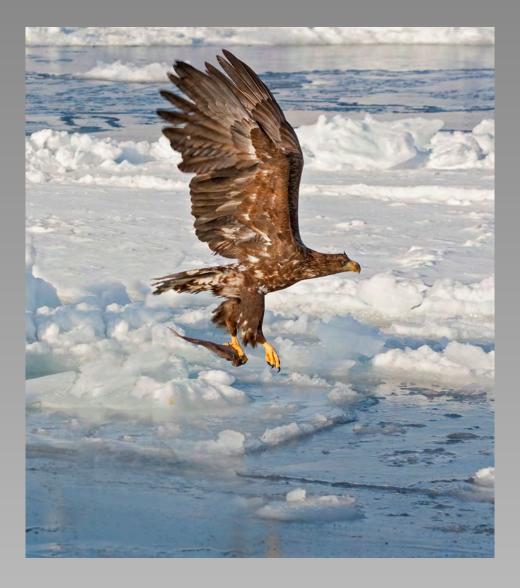

# "KOKMEEUW MET KIKKER" © DRE VAN MENSEL, GMPSA (BELGIUM) 2014 Coachella International Exhibition of Photography Section 2: Nature Wildlife Coachella Silver

Nature Page 415 http://www.cvdcc.org/exhibitions