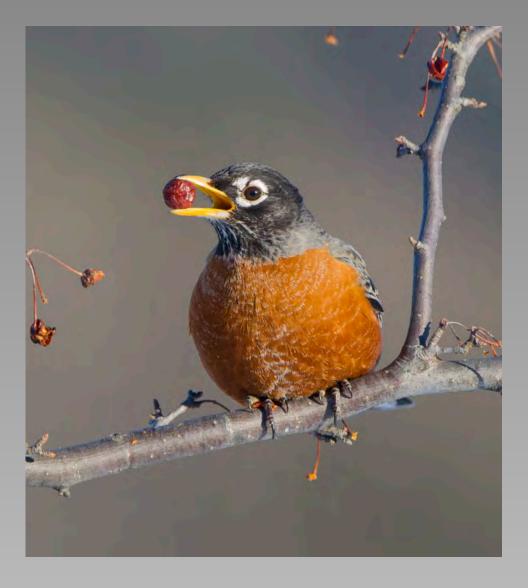

# "ROODOOGJUFFER" © DANIEL LYBAERT (NETHERLANDS) 2014 Coachella International Exhibition of Photography Section 1: Nature General

Nature Page 244 http://www.cvdcc.org/exhibitions