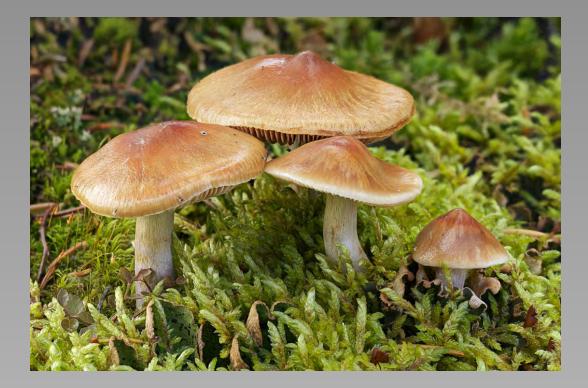

### "MUSHROOM" © TAN KHIM JEN (MALAYSIA) 2014 Coachella International Exhibition of Photography Section 1: Nature General

Nature Page 204 http://www.cvdcc.org/exhibitions