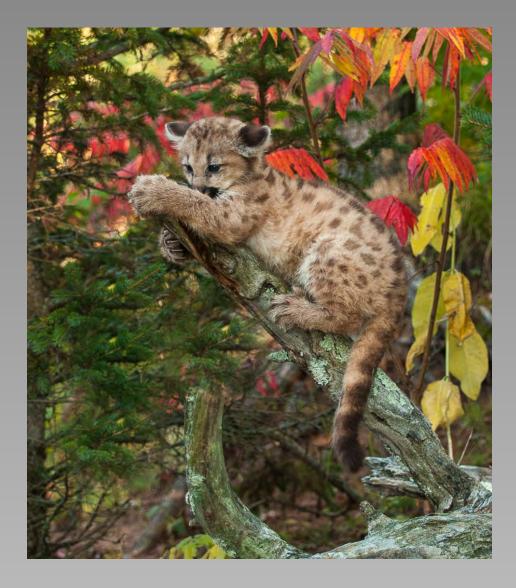

## "AFTER THE DIVE" © JIM TARBOX (UNITED KINGDOM) 2014 Coachella International Exhibition of Photography Section 2: Nature Wildlife

Nature Page 373 http://www.cvdcc.org/exhibitions