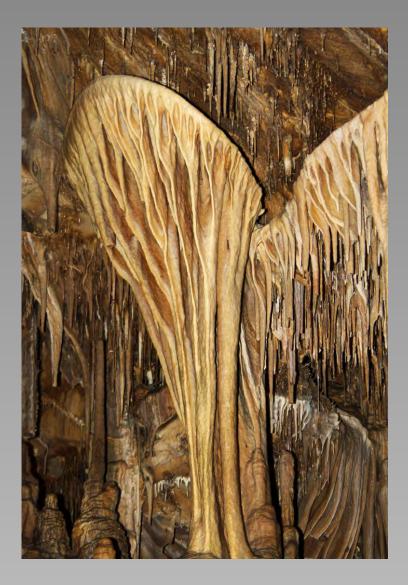

## "NOURISHMENT FOR MOM-WESTERN GREBES" © ERIK ROSENGREN, APSA, PPSA (USA) 2014 Coachella International Exhibition of Photography Section 2: Nature Wildlife Judge's Choice

Nature Page 335 http://www.cvdcc.org/exhibitions