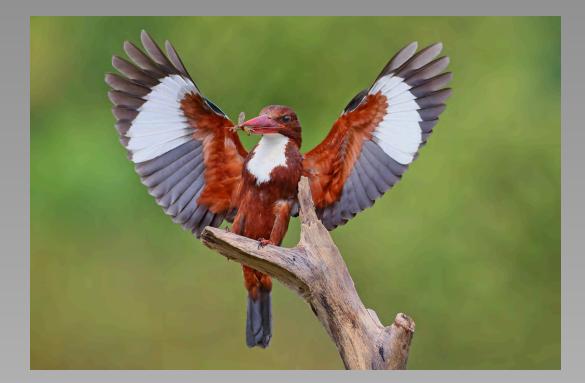

.org/exhibitions



# "BLACK AND RED BROADBILL PAIR" © GRAEME GUY (MALAYSIA) 2014 Coachella International Exhibition of Photography Section 2: Nature Wildlife



Nature Page 143 http://www.cvdcc.org/exhibitions



# "BLUE-TAILED BEE-EATER LANDING" © GRAEME GUY (MALAYSIA) 2014 Coachella International Exhibition of Photography Section 1: Nature General



Nature Page 144 http://www.cvdcc.org/exhibitions



# "FLYING KINGFISHER WITH A FROG" © GRAEME GUY (MALAYSIA) 2014 Coachella International Exhibition of Photography Section 1: Nature General



Nature Page 145 http://www.cvdcc.org/exhibitions



#### "FLYING KINGFISHER WITH A FROG" © GRAEME GUY (MALAYSIA) 2014 Coachella International Exhibition of Photography Section 1: Nature General HM



Nature Page 146 http://www.cvdcc.org/exhibitions



# "KINGFISHER LANDING" © GRAEME GUY (MALAYSIA) 2014 Coachella International Exhibition of Photography Section 2: Nature Wildlife



Nature Page 147 http://www.cvdcc.org/exhibitions



#### "WILDEBEEST TAKEDOWN" © GRAEME GUY (MALAYSIA) 2014 Coachella International Exhibition of Photography Section 1: Nature General HM



Nature Page 148 http://www.cvdcc.org/exhibitions



# "ORNITHOPTERA PRIAMUS #3" © NORMAN HALPERN (USA) 2014 Coachella International Exhibition of Photography Section 1: Nature General



Nature Page 149 http://www.cvdcc.org/exhibitions



#### "PRICKLY PEAR #2" © NORMAN HALPERN (USA) 2014 Coachella International Exhibition of Photography Section 1: Nature General HM



Nature Page 150 http://www.cvdcc.org/exhibitions



# "GREAT BLUE PAIR WITH CHICKS #7" © EUGENE HAMM (US