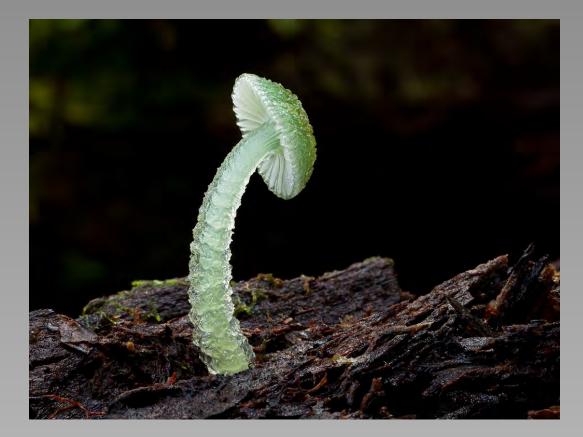

### "MUSHROOM" © TAN KHIM JEN (MALAYSIA) 2014 Coachella International Exhibition of Photography Section 1: Nature General

Nature Page 204 http://www.cvdcc.org/exhibitions