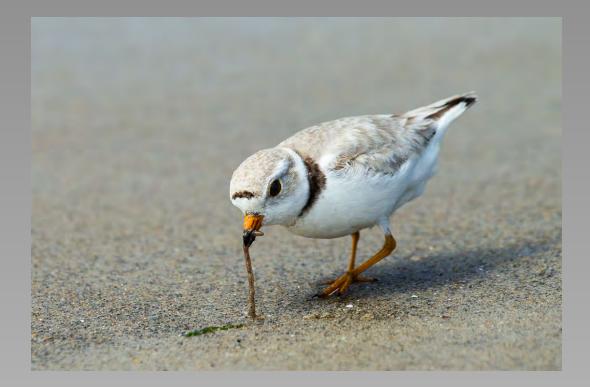

# "ROBBERFLY WITH PREY 7" © CHEE YEOW LIM (MALAYSIA) 2014 Coachella International Exhibition of Photography Section 1: Nature General

Nature Page 229 http://www.cvdcc.org/exhibitions