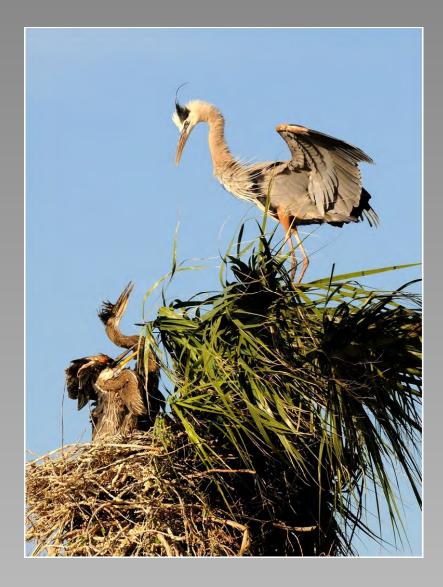

# "GREAT BLUE PAIR WITH CHICKS #7" © EUGENE HAMM (USA) 2014 Coachella International Exhibition of Photography Section 1: Nature General

Nature Page 151 http://www.cvdcc.org/exhibitions