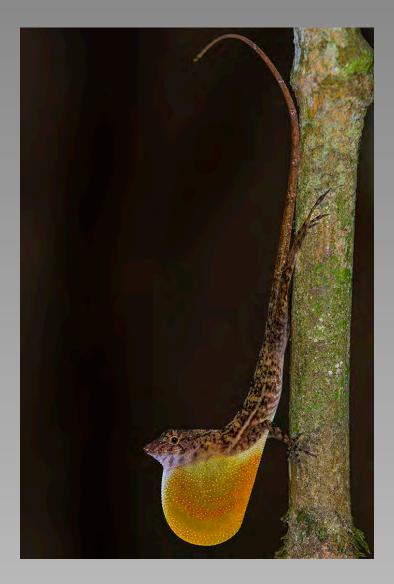

# "PIEBALD FEMALE CARDINAL" © NANCY PARKER (USA) 2014 Coachella International Exhibition of Photography Section 1: Nature General

Nature Page 287 http://www.cvdcc.org/exhibitions