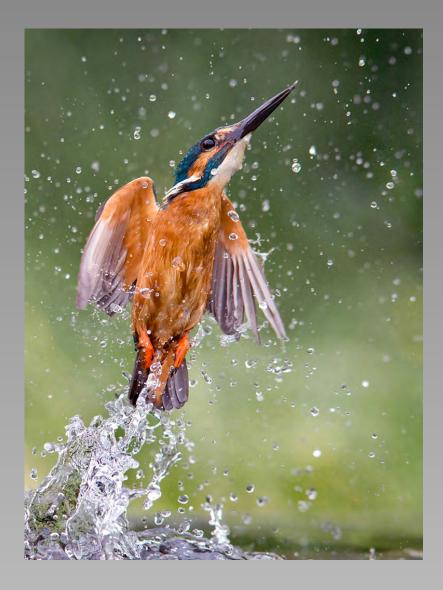

## "LOON FEEDING CHICK" © TIN SANG CHAN (CANADA) 2014 Coachella International Exhibition of Photography Section 2: Nature Wildlife Coachella Gold

Nature Page 63 http://www.cvdcc.org/exhibitions