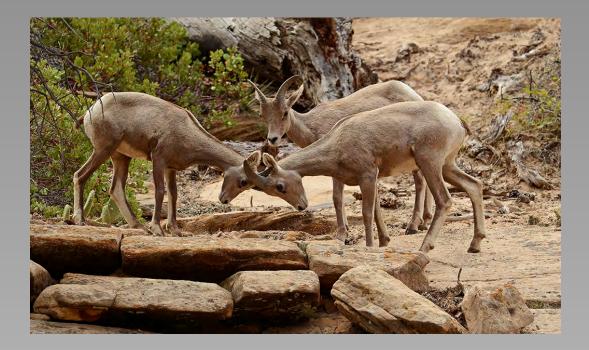

# "BRAAMPARELMOER" © DRE VAN MENSEL, GMPSA (BELGIUM) 2014 Coachella International Exhibition of Photography Section 1: Nature General

Nature Page 413 http://www.cvdcc.org/exhibitions