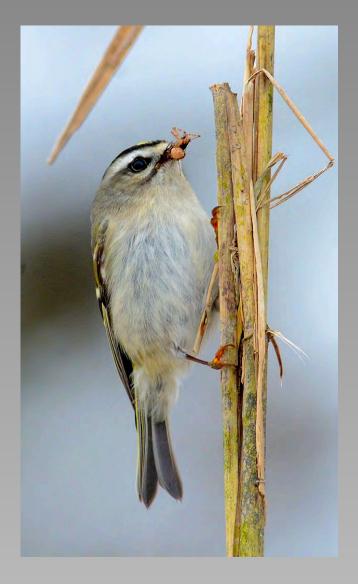

CHELLA BRONZE) | 438  |    |
| NG LIONESS AND CUB                     | 439  |    |
| NG RUN AWAY                            | 440  |    |
| NW THE BIRTH (PSA GOLD (BEST OF SHOW)) | 441  |    |
| ZIMMERMAN, JOHN (CANADA)               |      |    |
| NW TREE SWALLOWS                       | 442  |    |
| ZINNEMAN, THOMAS (USA)                 |      |    |
| NW AMERICAN AVOCETS FEEDING            | 443  |    |
| NG FEEDING FRENZY                      | 444  |    |
| NG GREATER SAGE-GROUSE COURTING        | 445  |    |
| NW GREATER SAGE-GROUSE DISPLAYING      | 446  |    |
| ZOMMERS, ALFRED (AUSTRALIA)            |      |    |
| NG MORNING GLORY POOL                  | 447  |    |
| NG SNAKE RIVER                         | 448  |    |
|                                        |      |    |



#### "CRUNCHY SNACK" © AMIT ADHIKARI, PPSA (USA) 2014 Coachella International Exhibition of Photography Section 1: Nature General



Nature Page 11 http://www.cvdcc.org/exhibitions



#### "EAGLE ACROBATS" © AMIT ADHIKARI, PPSA (USA) 2014 Coachella International Exhibition of Photography Section 1: Nature General HM



Nature Page 12 http://www.cvdcc.org/exhibitions



#### "EAGLE SYNCHRONIZED FLYING" © AMIT ADHIKARI, PPSA (USA) 2014 Coachella International Exhibition of Photography Section 2: Nature Wildlife



Nature Page 13 http://www.cvdcc.org/exhibitions



#### "PEREGRINE WITH A KILL" © AMIT ADHIKARI, PPSA (USA) 2014 Coachella International Exhibition of Photography Section 1: Nature General



Nature Page 14 http://www.cvdcc.org/exhibitions



#### "TURKEY FACEOFF" © AMIT ADHIKARI