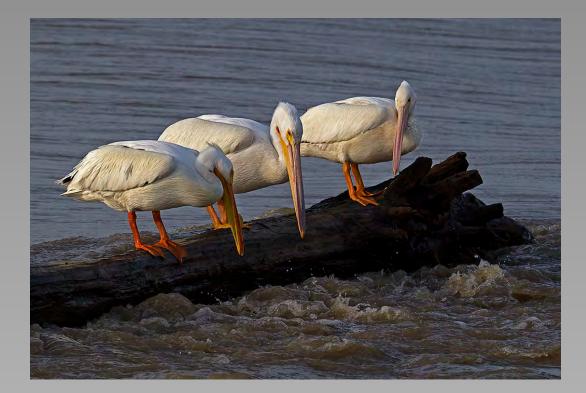

# "BUTTERFLY PAIR" © LAJOS NAGY, EPSA (ROMANIA) 2014 Coachella International Exhibition of Photography Section 1: Nature General

Nature Page 270 http://www.cvdcc.org/exhibitions