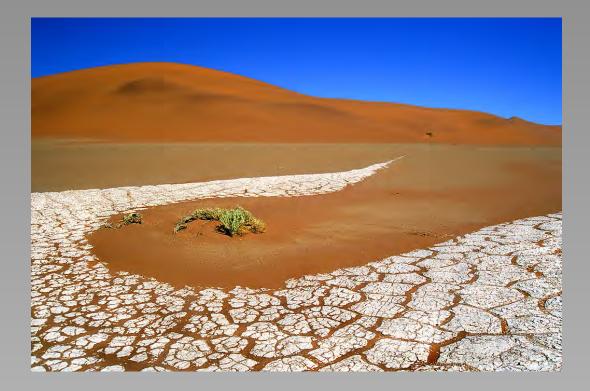

# "SOSSUSVLEI MINERAL" © ROGER JOURDAIN (FRANCE) 2014 Coachella International Exhibition of Photography Section 1: Nature General

Nature Page 195 http://www.cvdcc.org/exhibitions