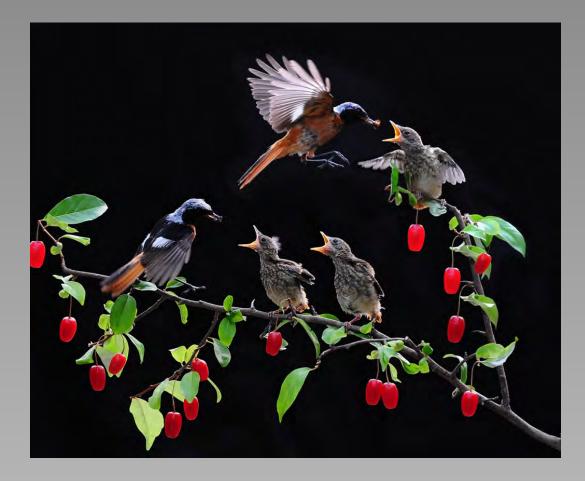

# "WAXWING SNACK" © BOB GRIFFITH, FPSA, MPSA (USA) 2014 Coachella International Exhibition of Photography Section 2: Nature Wildlife

Nature Page 139 http://www.cvdcc.org/exhibitions