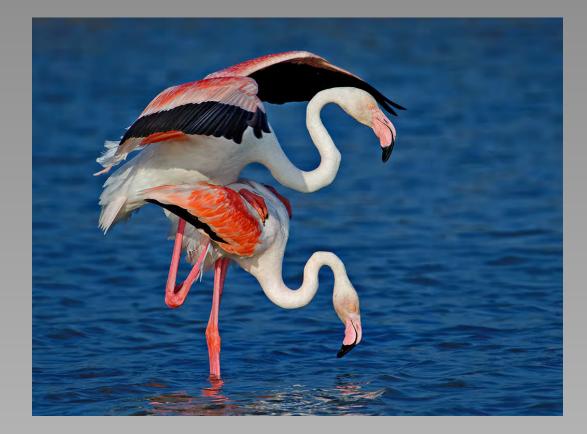

#### "MATING PINK FLAMINGOS" © ROGER JOURDAIN (FRANCE) 2014 Coachella International Exhibition of Photography Section 2: Nature Wildlife HM

Nature Page 194 http://www.cvdcc.org/exhibitions