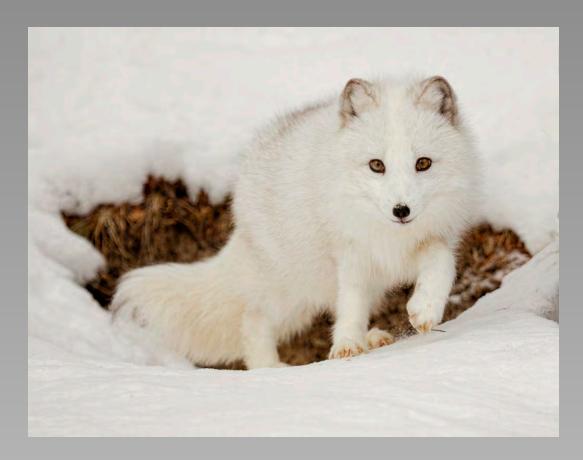

# "ARCTIC FOX OUT OF HIS DEN" © DICK COLLINS (USA) 2014 Coachella International Exhibition of Photography Section 1: Nature General

Nature Page 84 http://www.cvdcc.org/exhibitions