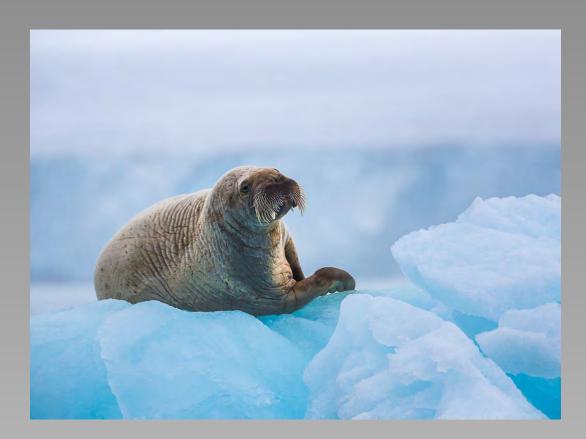

### "BREAKFAST TIME" © GIOVANNI MORINA (ITALY) 2014 Coachella International Exhibition of Photography Section 1: Nature General

Nature Page 266 http://www.cvdcc.org/exhibitions

#### "HEART" © GIOVANNI MORINA (ITALY) 2014 Coachella International Exhibition of Photography Section 2: Nature Wildlife

Nature Page 267 http://www.cvdcc.org/exhibitions