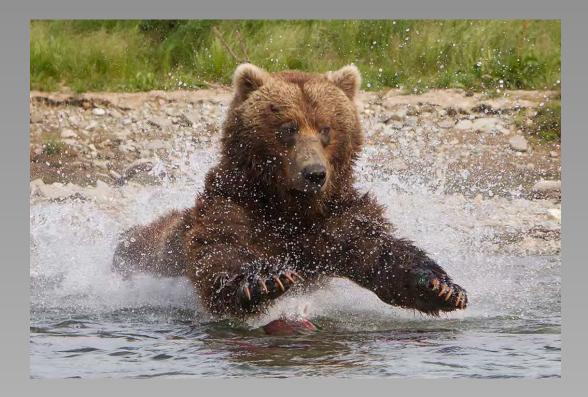

# "KATMAI BROWN BEAR 3812" © NAN CARDER, PPSA (USA) 2014 Coachella International Exhibition of Photography Section 1: Nature General PSA Gold (Best of Show)

Nature Page 47 http://www.cvdcc.org/exhibitions