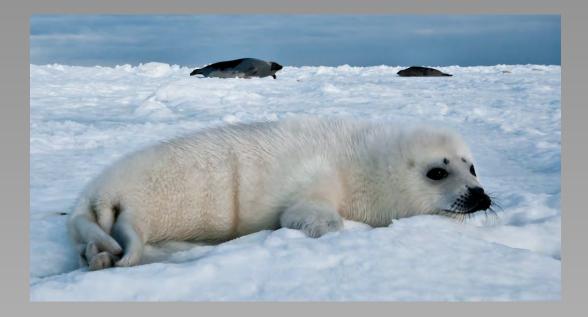

# "MALACHITE MATING" © ALFRED PREUSS (GERMANY) 2014 Coachella International Exhibition of Photography Section 2: Nature Wildlife

Nature Page 309 http://www.cvdcc.org/exhibitions