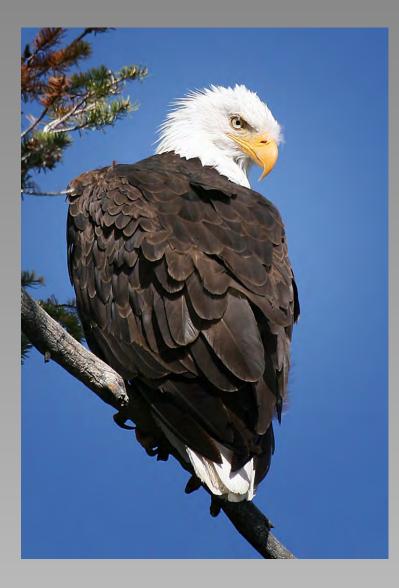

## "A TRAILING OF NEST MATERIAL-PELICAN" © ERIK ROSENGREN, APSA, PPSA (USA) 2014 Coachella International Exhibition of Photography Section 2: Nature Wildlife

Nature Page 334 http://www.cvdcc.org/exhibitions