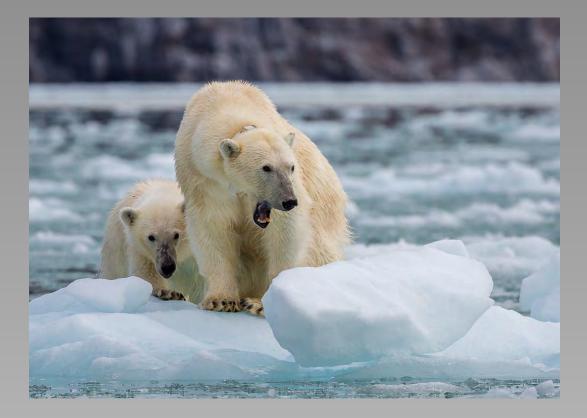

#### "POLAR BEAR NO13" © CRAIG PARKER (AUSTRALIA) 2014 Coachella International Exhibition of Photography Section 1: Nature General HM

Nature Page 284 http://www.cvdcc.org/exhibitions

### "WALRUS NO1" © CRAIG PARKER (AUSTRALIA) 2014 Coachella International Exhibition of Photography Section 2: Nature Wildlife

Nature Page 285 http://www.cvdcc.org/exhibitions