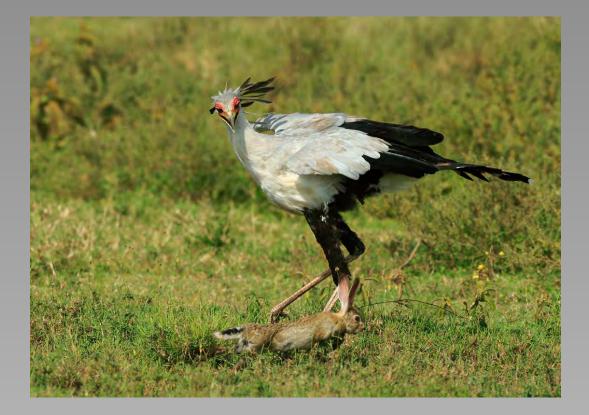

# "SECRETARY BIRD STRIKES HARE" © BOB DEVINE, PPSA (UNITED KINGDOM) 2014 Coachella International Exhibition of Photography Section 1: Nature General

Nature Page 103 http://www.cvdcc.org/exhibitions