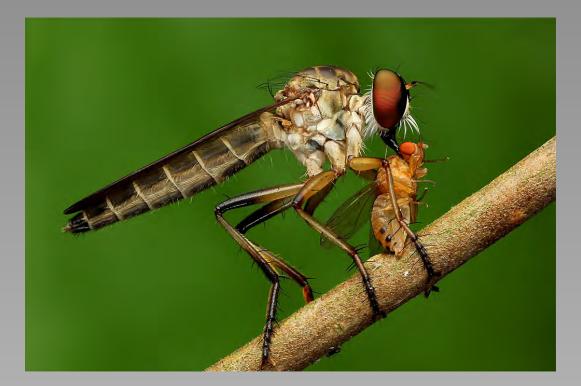

# "BIG BULLY SMALL" © CHI-LAI HUANG (TAIWAN) 2014 Coachella International Exhibition of Photography Section 2: Nature Wildlife Coachella Bronze

Nature Page 185 http://www.cvdcc.org/exhibitions