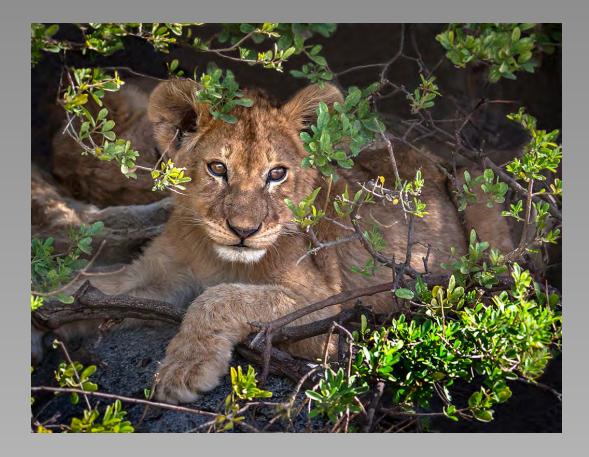

# "SEATURTLE" © JOSEF KASTNER (AUSTRIA) 2014 Coachella International Exhibition of Photography Section 2: Nature Wildlife

Nature Page 202 http://www.cvdcc.org/exhibitions