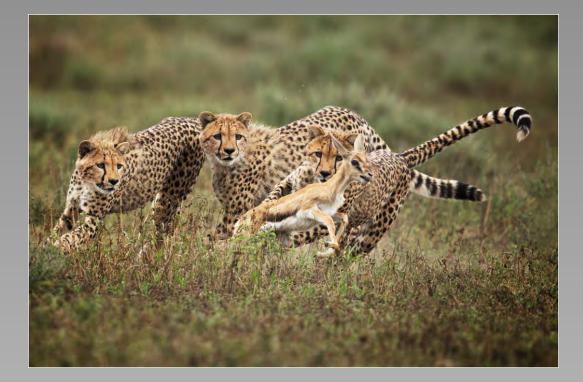

# "TWO RESTING DRAGONFLIES" © DRE VAN MENSEL, GMPSA (BELGIUM) 2014 Coachella International Exhibition of Photography Section 1: Nature General

Nature Page 419 http://www.cvdcc.org/exhibitions