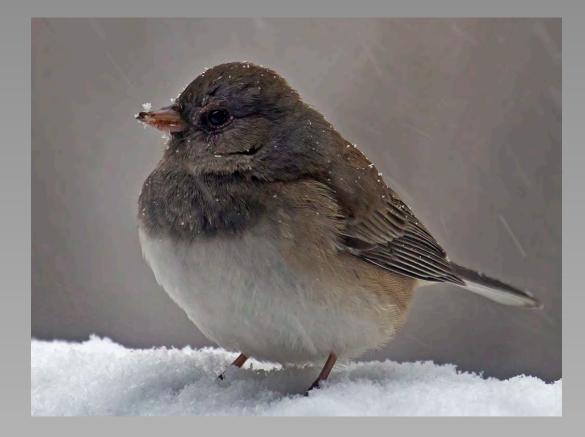

# "THREE ANGELS" © GIOVANNI MORINA (ITALY) 2014 Coachella International Exhibition of Photography Section 1: Nature General

Nature Page 269 http://www.cvdcc.org/exhibitions