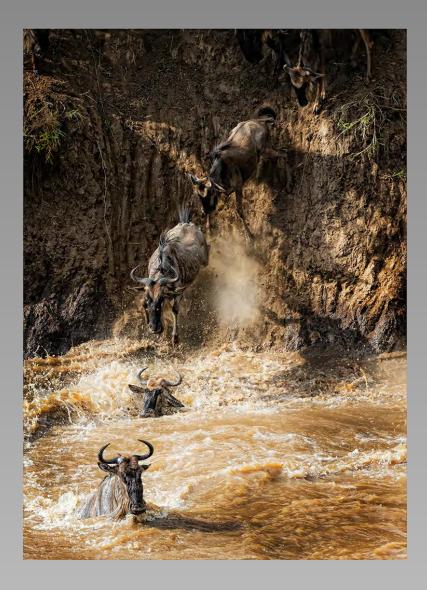

#### "DEROPLATYS TRUNCATA" © ALFRED PREUSS (GERMANY) 2014 Coachella International Exhibition of Photography Section 1: Nature General HM

Nature Page 305 http://www.cvdcc.org/exhibitions

#### "DRY FORREST ANOLE" © ALFRED PREUSS (GERMANY) 2014 Coachella International Exhibition of Photography Section 2: Nature Wildlife HM

Nature Page 306 http://www.cvdcc.org/exhibitions