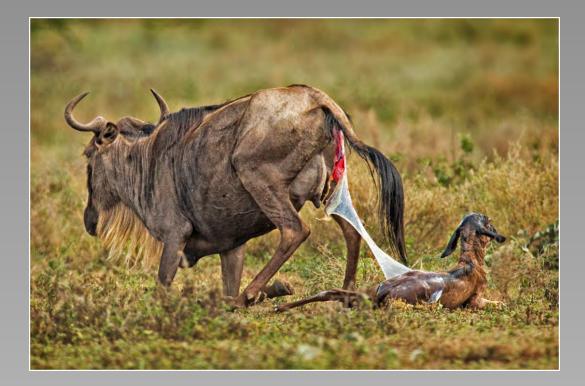

# "LARGE RED DAMSELFLY FACING" © MONIQUE VANSTONE, PPSA (UNITED KINGDOM) 2014 Coachella International Exhibition of Photography Section 1: Nature General

Nature Page 422 http://www.cvdcc.org/exhibitions