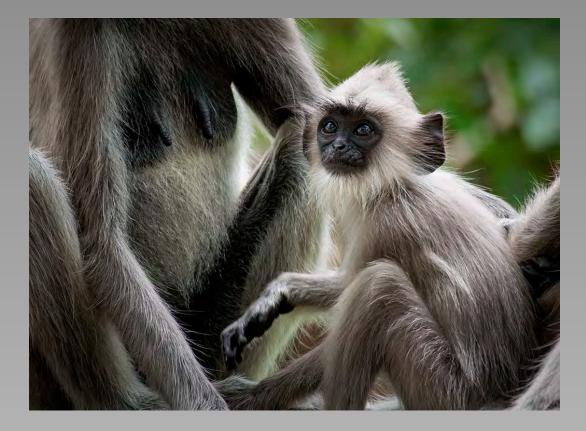

# "EASTERN BOX TURTLE" © KATHLEEN ODONNELL (USA) 2014 Coachella International Exhibition of Photography Section 1: Nature General

Nature Page 278 http://www.cvdcc.org/exhibitions