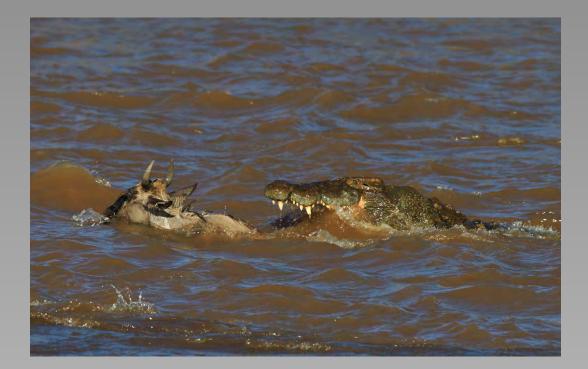

# "CROCODILE ABOUT TO KILL" © BOB DEVINE, PPSA (UNITED KINGDOM) 2014 Coachella International Exhibition of Photography Section 1: Nature General

Nature Page 99 http://www.cvdcc.org/exhibitions