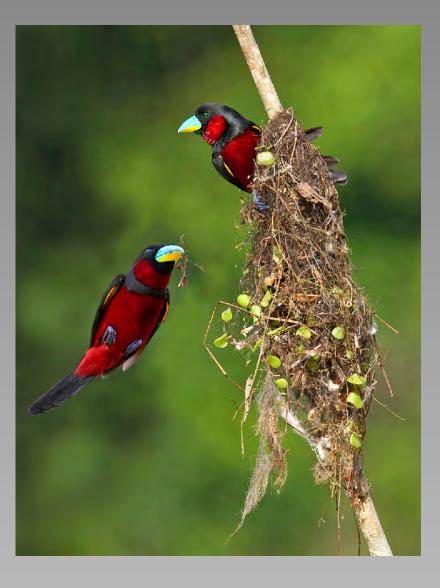

# "BLACK AND RED BROADBILL PAIR" © GRAEME GUY (MALAYSIA) 2014 Coachella International Exhibition of Photography Section 2: Nature Wildlife

Nature Page 143 http://www.cvdcc.org/exhibitions