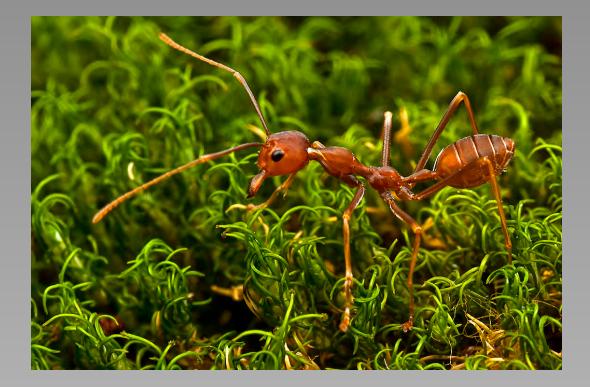

## "ALERT BULL ELK IN MEADOW" © SAMUEL G SHAW, FPSA, MPSA (USA) 2014 Coachella International Exhibition of Photography Section 2: Nature Wildlife

Nature Page 352 http://www.cvdcc.org/exhibitions