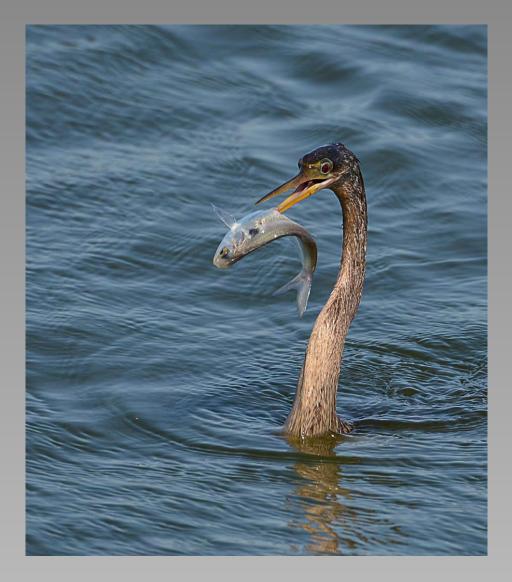

# "EGRET WITH FISH" © JIM DAVID, PPSA (USA) 2014 Coachella International Exhibition of Photography Section 2: Nature Wildlife

Nature Page 95 http://www.cvdcc.org/exhibitions