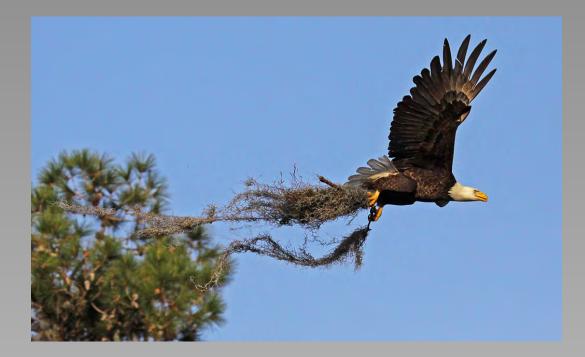

# "GANNET WITH NESTING MATERIALS" © BILL HODGES (NEW ZEALAND) 2014 Coachella International Exhibition of Photography Section 2: Nature Wildlife

Nature Page 166 http://www.cvdcc.org/exhibitions