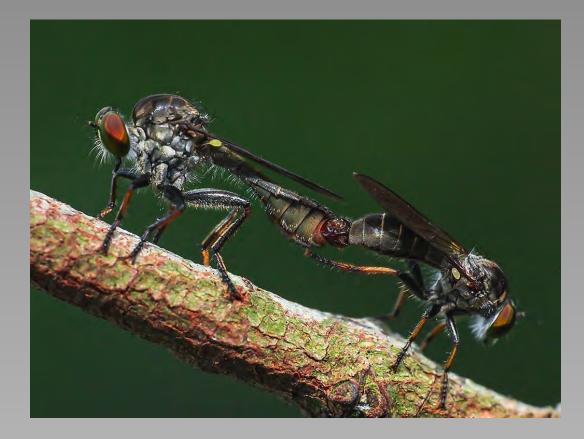

#### "PREY" © CHUANHAO HSU (TAIWAN) 2014 Coachella International Exhibition of Photography Section 1: Nature General Coachella Bronze

Nature Page 183 http://www.cvdcc.org/exhibitions