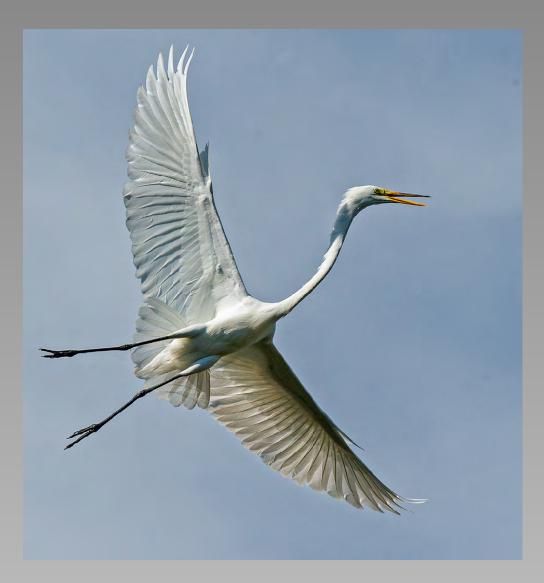

## "LOON FEEDING CHICK" © TIN SANG CHAN (CANADA) 2014 Coachella International Exhibition of Photography Section 2: Nature Wildlife Coachella Gold

Nature Page 63 http://www.cvdcc.org/exhibitions