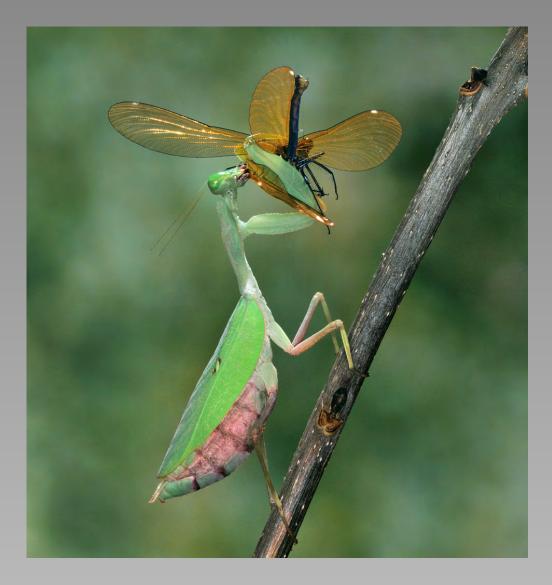

#### "MANTIS PORTRAIT" © MARC ANAGNOSTIDIS, APSA, GMPSA (FRANCE) 2014 Coachella International Exhibition of Photography Section 1: Nature General

Nature Page 24 http://www.cvdcc.org/exhibitions