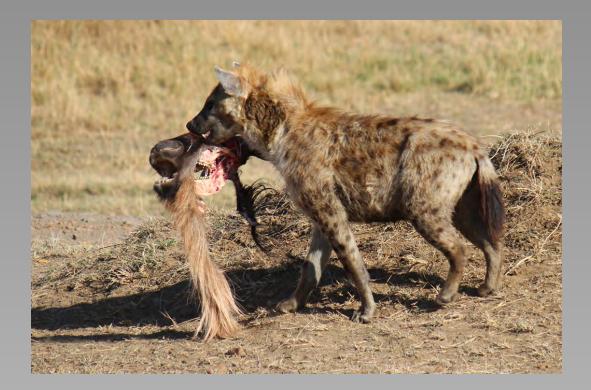

# "SPOTTED HYENA WITH KILL" © KEVIN DIXON (AUSTRALIA) 2014 Coachella International Exhibition of Photography Section 2: Nature Wildlife

Nature Page 105 http://www.cvdcc.org/exhibitions