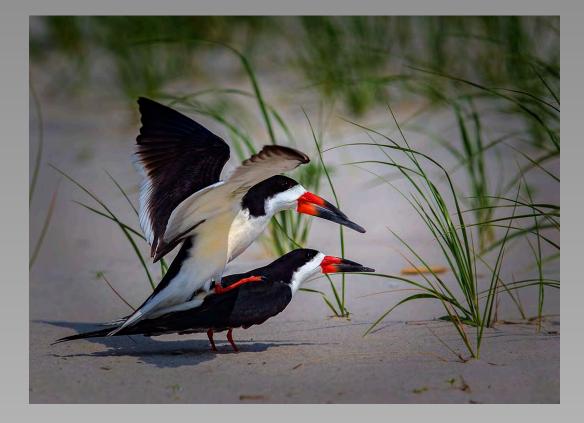

# "WILD TOM TURKEY" © WILLIAM SUTTON (USA) 2014 Coachella International Exhibition of Photography Section 2: Nature Wildlife

Nature Page 366 http://www.cvdcc.org/exhibitions