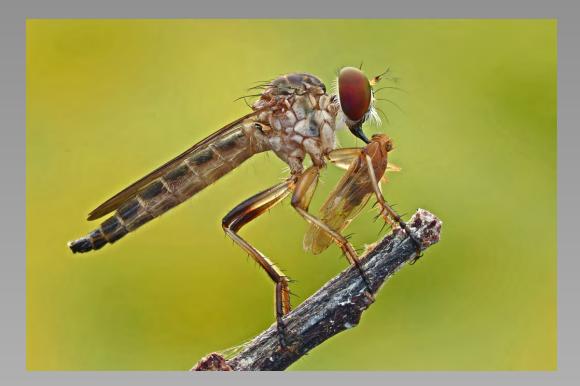

#### "ROBBER FLY 18" © SIN KUN ANDY LIM (MALAYSIA) 2014 Coachella International Exhibition of Photography Section 2: Nature Wildlife

Nature Page 29 http://www.cvdcc.org/exhibitions