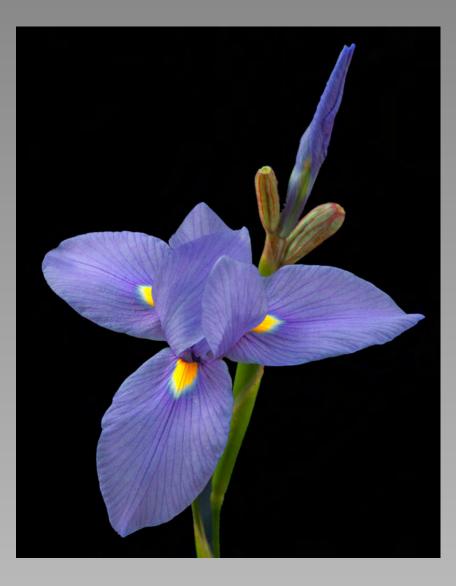

#### "AFRICAN IRIS\_8117" © GENE ALMENDINGER, PPSA (USA) 2014 Coachella International Exhibition of Photography Section 1: Nature General

Nature Page 18 http://www.cvdcc.org/exhibitions