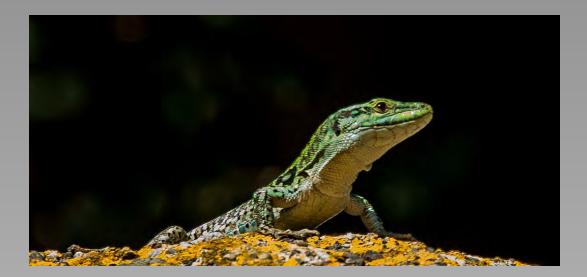

# "PIEBALD FEMALE CARDINAL" © NANCY PARKER (USA) 2014 Coachella International Exhibition of Photography Section 1: Nature General

Nature Page 287 http://www.cvdcc.org/exhibitions