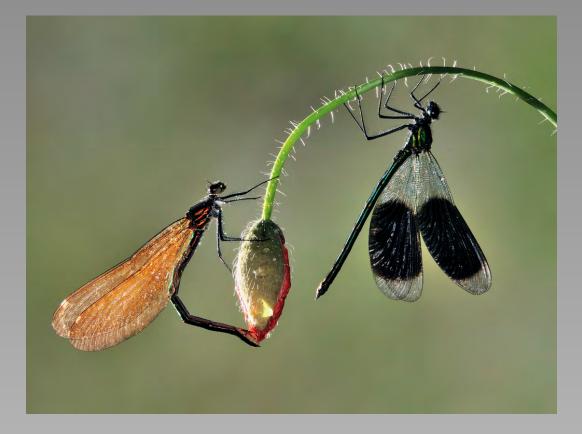

# "DRAGONFLY MATING ON WATERLILY LEAF" © JANET CHUNG (USA) 2014 Coachella International Exhibition of Photography Section 2: Nature Wildlife

Nature Page 77 http://www.cvdcc.org/exhibitions