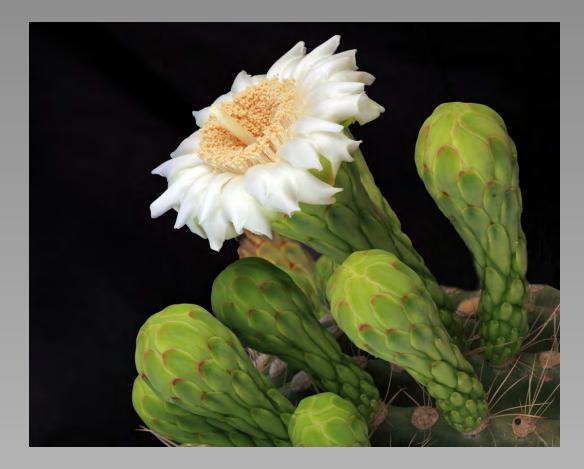

#### "SAGUARO BLOSSOM\_0251A" © GENE ALMENDINGER, PPSA (USA) 2014 Coachella International Exhibition of Photography Section 1: Nature General

Nature Page 20 http://www.cvdcc.org/exhibitions