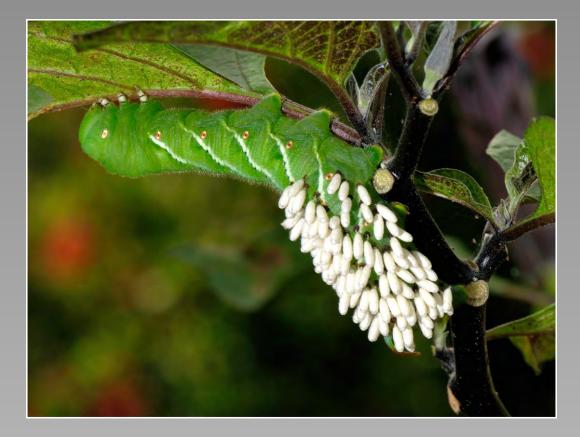

# "PARASITIZED CATERPILLAR" © BRIAN GRANT (USA) 2014 Coachella International Exhibition of Photography Section 1: Nature General

Nature Page 135 http://www.cvdcc.org/exhibitions