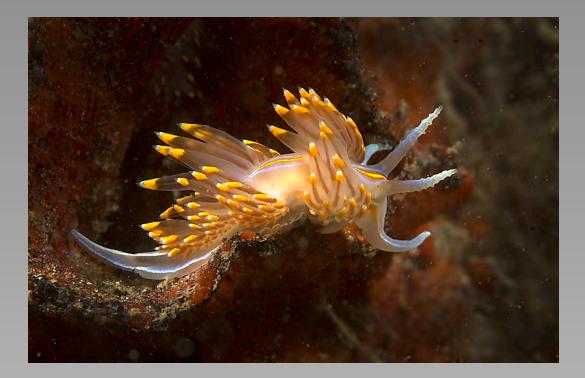

# "FLY UP" © GUO JIANG OU, EPSA (USA) 2014 Coachella International Exhibition of Photography Section 2: Nature Wildlife

Nature Page 280 http://www.cvdcc.org/exhibitions