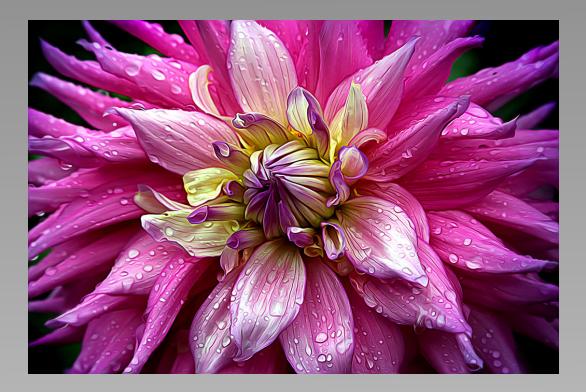

#### SECTION 2: PID COLOR THEME (FLOWERS) PSA GOLD (BEST OF SHOW)

**"AFTER THE RAIN"** © ALBERT PEER (AUSTRIA)

| Previous | Next |
|----------|------|
| Ind      | ex   |