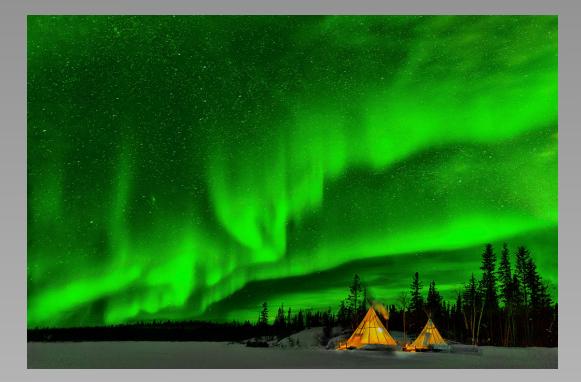

#### SECTION 1: PID COLOR GENERAL COACHELLA SILVER

#### "AURORA APPEARING OVER YK" © YUNG NIEM (CANADA)

| Previous | Next |
|----------|------|
| Inc      | lex  |