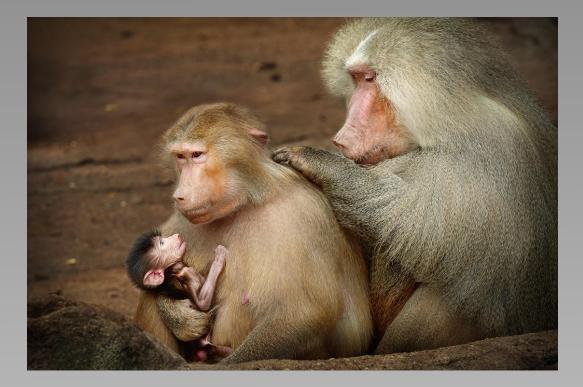

#### SECTION 1: NATURE GENERAL COACHELLA SILVER

#### "FAMILY IDYLL 0903" © HEIKO ROEMISCH (GERMANY)

| Previous | Next |
|----------|------|
| Inc      | lex  |