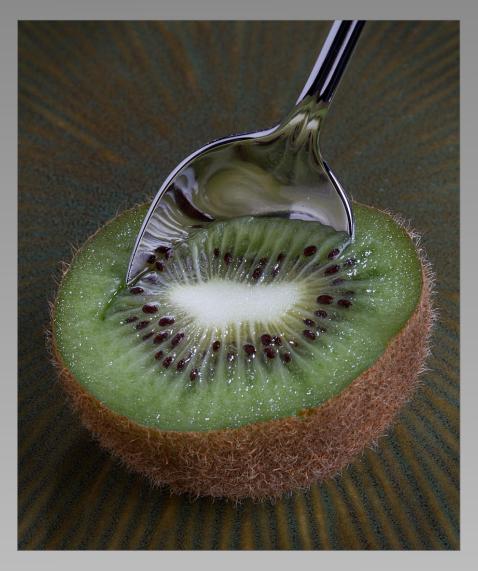

#### SECTION 1: PID COLOR GENERAL COACHELLA SILVER

#### "KIWI WITH SPOON" © MATTHEW MUSKOVAC (USA)

| Previous | Next |
|----------|------|
| Ind      | lex  |