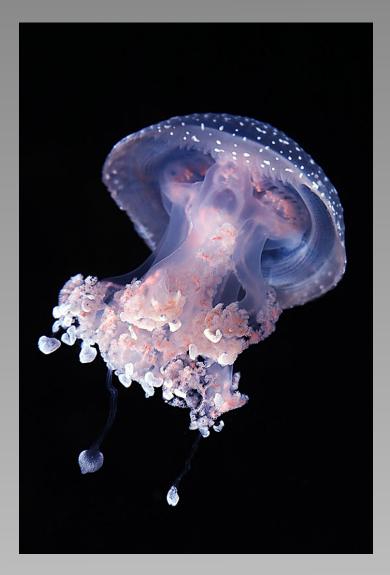

#### SECTION 2: NATURE WILDLIFE JUDGE'S CHOICE

#### "JELLYFISH" © ALBERT PEER (AUSTRIA)

| Previous | Next |
|----------|------|
| Inc      | lex  |