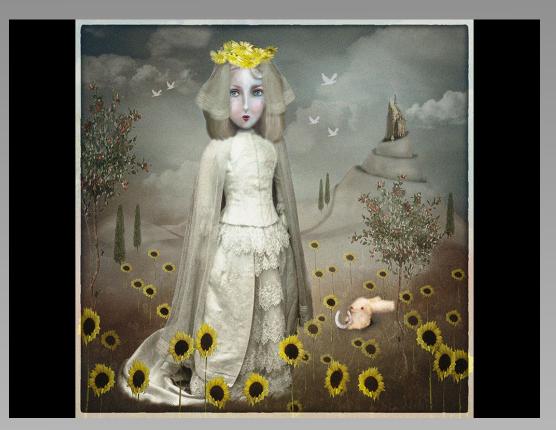

#### SECTION 1: PID COLOR GENERAL JUDGE'S CHOICE

## "THE BRIDE" © RIKKI ONEILL (UNITED KINGDOM)

| Previous | Next |
|----------|------|
| Inc      | dex  |