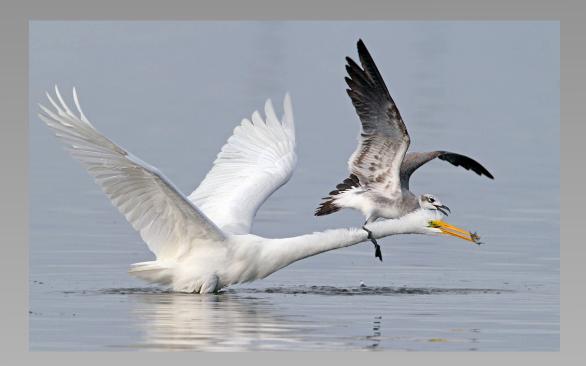

#### SECTION 1: NATURE GENERAL COACHELLA SILVER

#### "GULL WITH FROG" © RENE VAN ECHELPOEL (BELGIUM)

| Previous | Next |
|----------|------|
| Inc      | dex  |