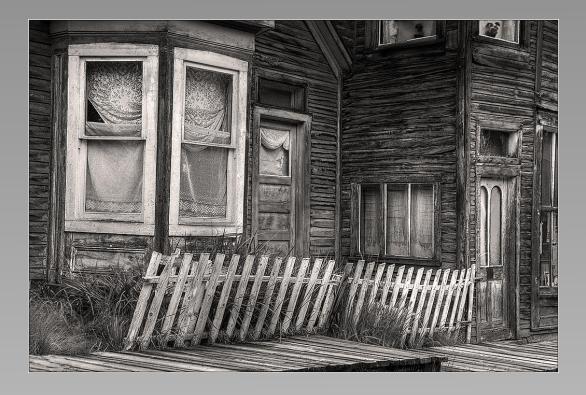

#### SECTION 2: PID MONOCHROME THEME (ARCHITECTURE) COACHELLA BRONZE

**"ST ELMO GHOST TOWN"** © BOB BENSON, APSA (USA)

| Previous | Next |
|----------|------|
| Inde     | ex   |