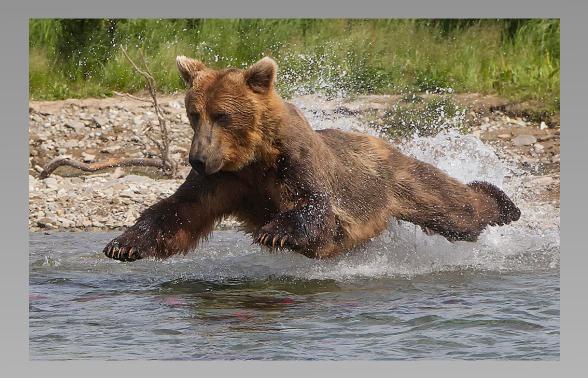

#### SECTION 1: NATURE GENERAL PSA GOLD (BEST OF SHOW)

# **"KATMAI BROWN BEAR 3812"** © NAN CARDER, PPSA (USA)

| Previous | Next |
|----------|------|
| Ind      | lex  |