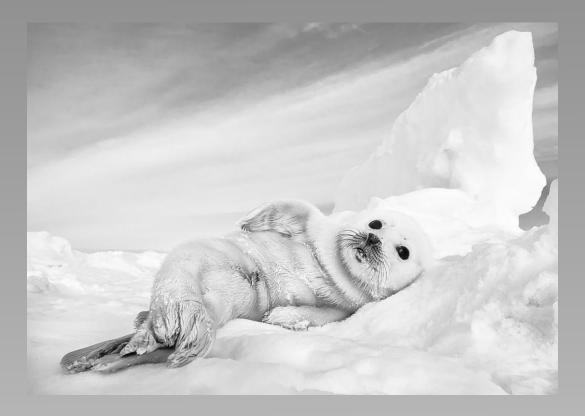

#### SECTION 1: PID MONOCHROME GENERAL JUDGE'S CHOICE

#### "SNOW DANCE" © KAI LON TANG (MACAU)

| Previous | Next |
|----------|------|
| Inc      | lex  |