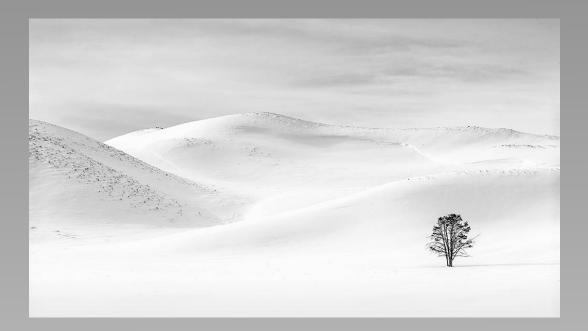

#### SECTION 1: PID MONOCHROME GENERAL COACHELLA GOLD

## "FROZEN TREES" © PETER CLARK, APSA, MPSA (UNITED KINGDOM)

| Previous | Next |
|----------|------|
| Ind      | lex  |