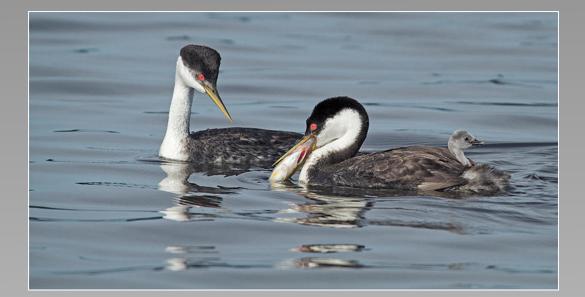

#### SECTION 2: NATURE WILDLIFE JUDGE'S CHOICE

#### "NOURISHMENT FOR MOM-WESTERN GREBES" © ERIK ROSENGREN, APSA, PPSA (USA)

| Previous | Next |
|----------|------|
| Ind      | lex  |