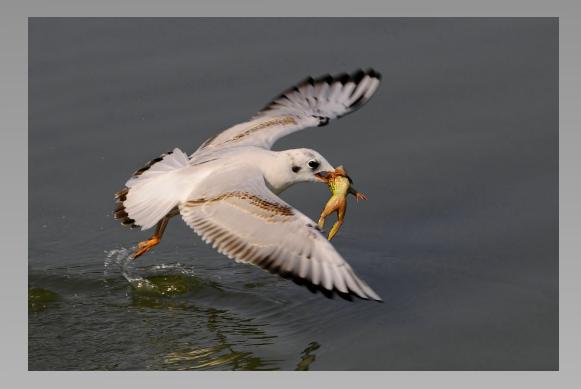

#### SECTION 1: NATURE GENERAL COACHELLA SILVER

#### "GULL WITH FROG" © RENE VAN ECHELPOEL (BELGIUM)

| Previous | Next |
|----------|------|
| Inc      | dex  |