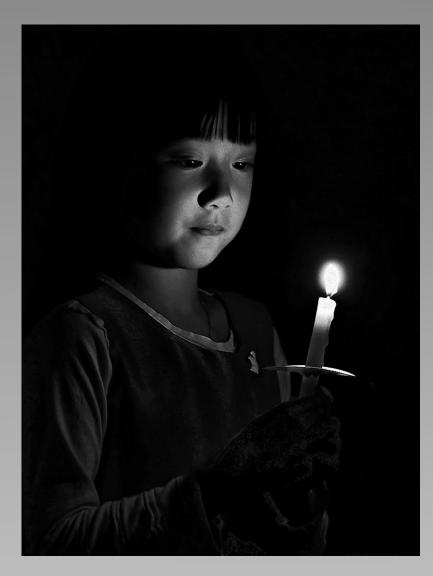

#### SECTION 1: PID MONOCHROME GENERAL COACHELLA BRONZE

#### "LITTLE GIRL PRAYING" © THANH LAM, PPSA (USA)

| Previous | Next |
|----------|------|
| Inc      | lex  |