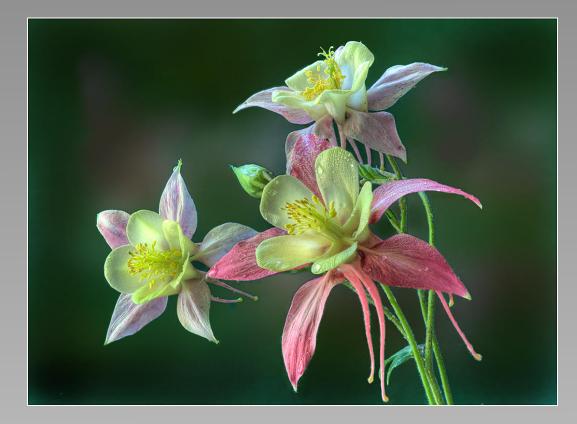

#### SECTION 2: PID COLOR THEME (FLOWERS) COACHELLA SILVER

**"THREE COLUMBINE"** © BOB BENSON, APSA (USA)

| Previous | Next |
|----------|------|
| Inde     | ×    |