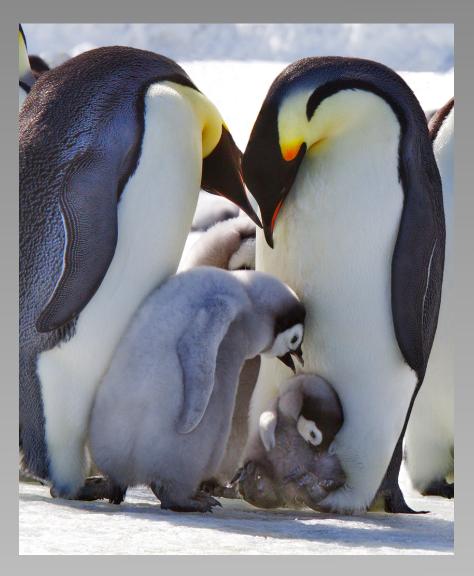

#### SECTION 1: NATURE GENERAL COACHELLA SILVER

#### "FAMILY IDYLL 0903" © HEIKO ROEMISCH (GERMANY)

| Previous | Next |
|----------|------|
| Inc      | lex  |