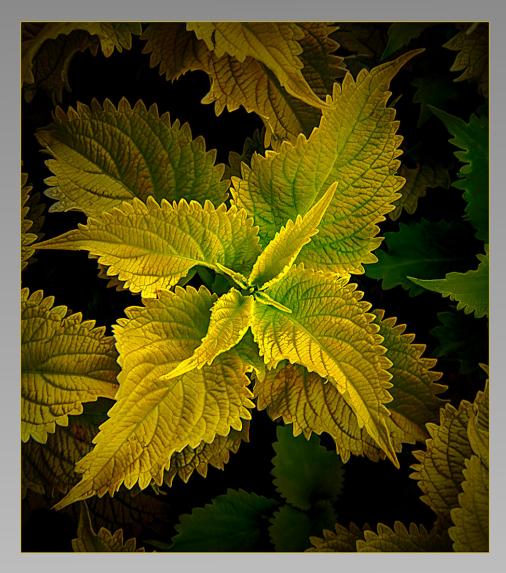

#### SECTION 1: PID COLOR GENERAL JUDGE'S CHOICE

#### "YELLOW BRACHTS" © LARRY BELLER, APSA, EPSA (USA)

| Previous | Next |
|----------|------|
| Ind      | ex   |