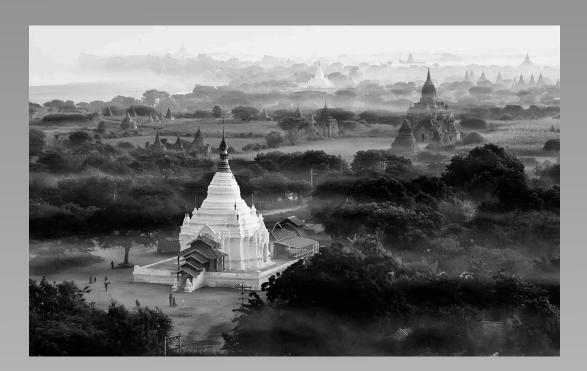

#### SECTION 2: PID MONOCHROME THEME (ARCHITECTURE) JUDGE'S CHOICE

#### **"BAGAN"** © PHILLIP KWAN, MPSA (CANADA)

| Previous | Next |
|----------|------|
| Inc      | lex  |