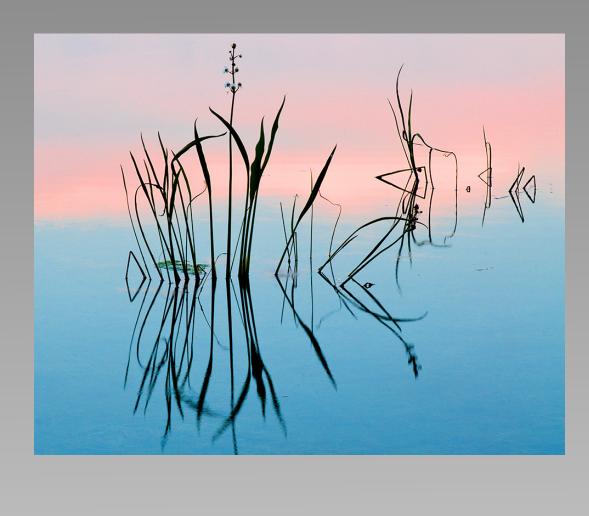

#### SECTION 1: PID COLOR GENERAL COACHELLA BRONZE

"WETLANDS DAWN(8187)" © JOHN LOWE (USA)

| Previous | Next |
|----------|------|
| Ind      | lex  |