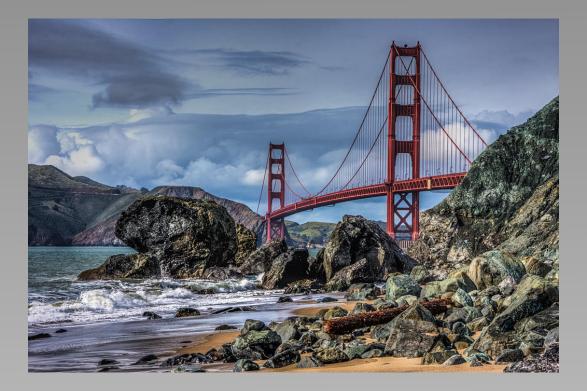

#### SECTION 1: PID COLOR GENERAL COACHELLA BRONZE

## "GOLDEN GATE BEHIND BOULDERS" © MARY MILLER, EPSA (USA)

| Previous | Next |
|----------|------|
| Inc      | lex  |