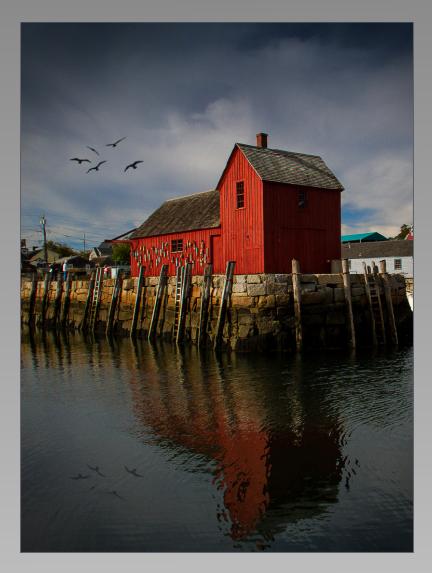

#### SECTION 1: PID COLOR GENERAL COACHELLA BRONZE

#### "MOTIF NO.1" © BILL BUCHANAN, FPSA (USA)

| Previous | Next |
|----------|------|
| Ind      | lex  |