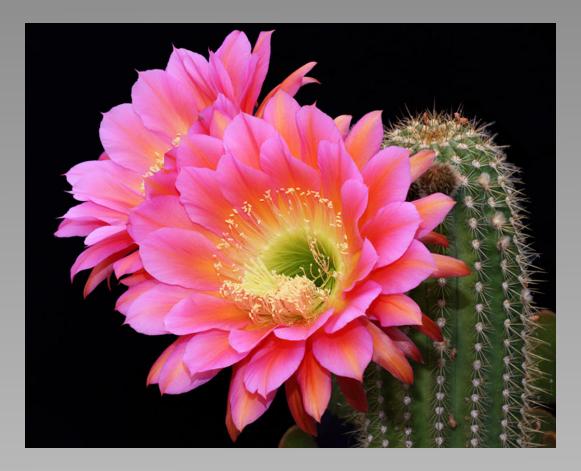

#### SECTION 2: PID COLOR THEME (FLOWERS) COACHELLA BRONZE

#### "FLYING SAUCER CACTUS\_023" © GENE ALMENDINGER, PPSA (USA)

| Previous | Next |
|----------|------|
| Index    |      |