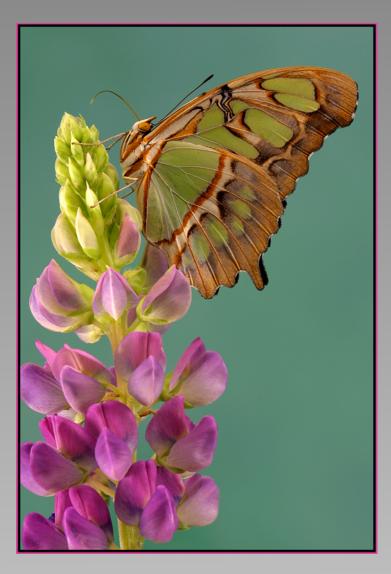

#### SECTION 1: PID COLOR GENERAL PSA GOLD (BEST OF SHOW)

"MALACHITE ON LUPINE" © IRENE KRAMER (USA)

| Previous | Next |
|----------|------|
| Inc      | lex  |