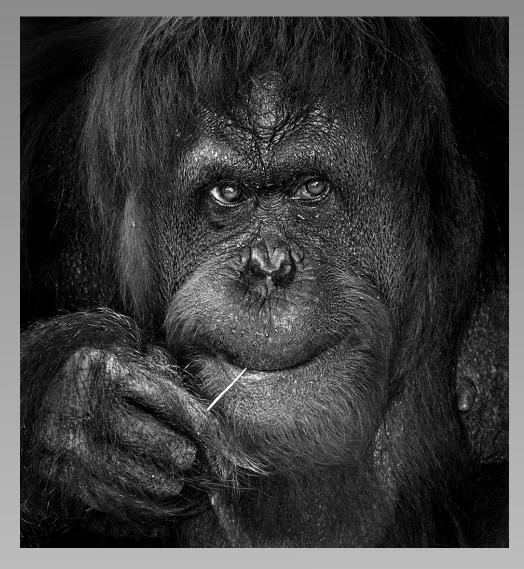

#### SECTION 1: PID MONOCHROME GENERAL COACHELLA BRONZE

#### "ORANGUTAN" © SANDY MCMILLAN (USA)

| Previous | Next |
|----------|------|
| Ind      | ex   |