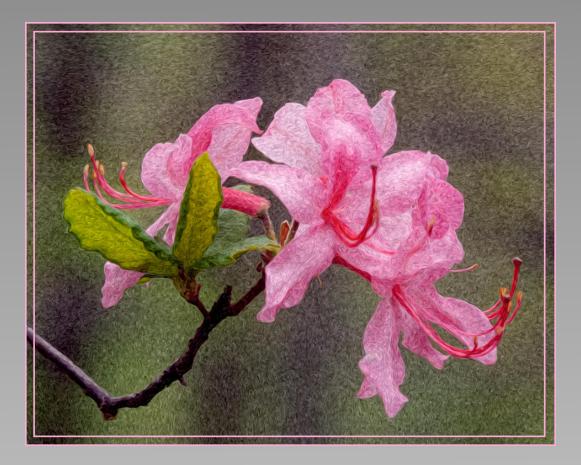

#### SECTION 2: PID COLOR THEME (FLOWERS) COACHELLA SILVER

"WILD AZALEAS" © IRENE KRAMER (USA)

| Previous | Next |
|----------|------|
| Inc      | lex  |