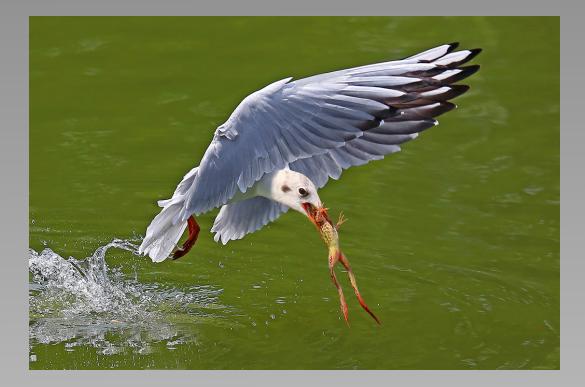

#### SECTION 2: NATURE WILDLIFE COACHELLA SILVER

#### "KOKMEEUW MET KIKKER" © DRE VAN MENSEL, GMPSA (BELGIUM)

| Previous | Next |
|----------|------|
| Ind      | lex  |