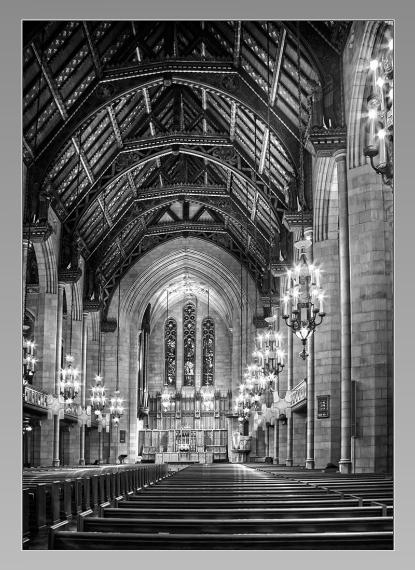

#### SECTION 2: PID MONOCHROME THEME (ARCHITECTURE) COACHELLA SILVER

"FOURTH PRESBYTERIAN CHURCH" © BOB BENSON, APSA (USA)

| Previous | Next |
|----------|------|
| Inc      | lex  |