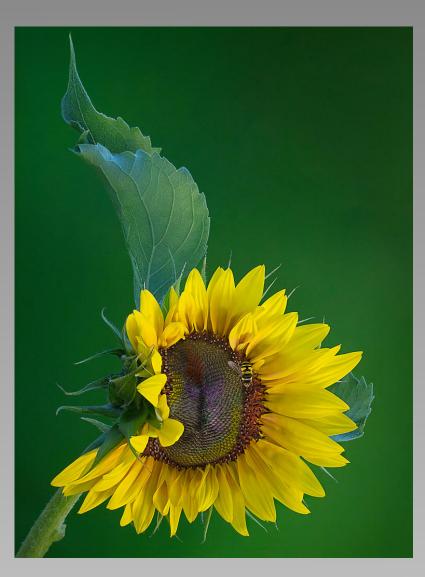

#### SECTION 2: PID COLOR THEME (FLOWERS) JUDGE'S CHOICE

#### "PAINTED PINK MAGNOLIA" © BARBARA CURRI (USA)

| Previous | Next |
|----------|------|
| Inc      | lex  |