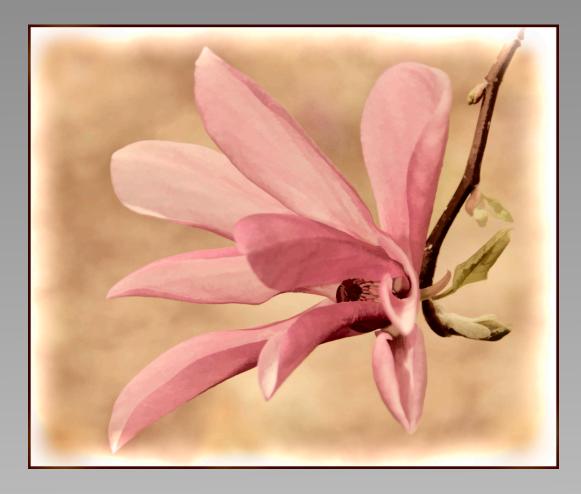

#### SECTION 2: PID COLOR THEME (FLOWERS) JUDGE'S CHOICE

#### "PAINTED PINK MAGNOLIA" © BARBARA CURRI (USA)

| Previous | Next |
|----------|------|
| Inc      | lex  |