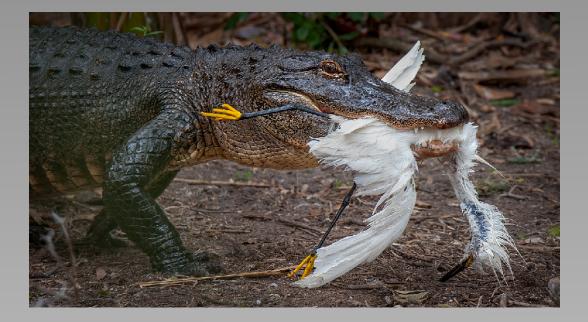

#### SECTION 2: NATURE WILDLIFE COACHELLA SILVER

# "GATOR WITH SNOWY EGRET 0828" © VIKI GAUL (CANADA)

| Previous | Next |
|----------|------|
| Inc      | lex  |