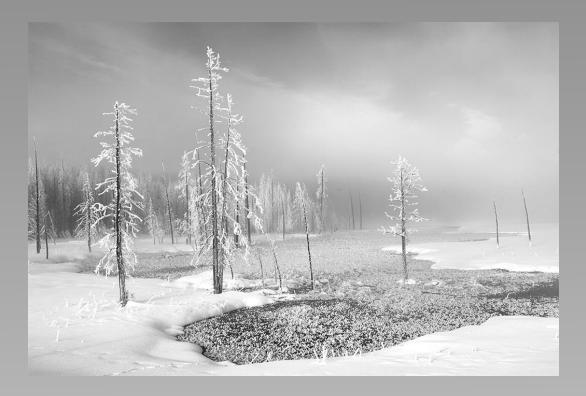

#### SECTION 1: PID MONOCHROME GENERAL COACHELLA GOLD

## "FROZEN TREES" © PETER CLARK, APSA, MPSA (UNITED KINGDOM)

| Previous | Next |
|----------|------|
| Ind      | lex  |