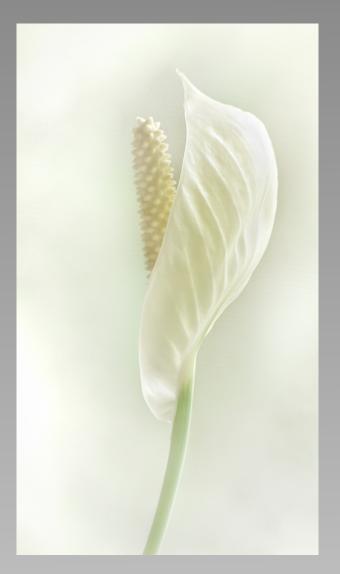

#### SECTION 2: PID COLOR THEME (FLOWERS) COACHELLA BRONZE

#### **"MADONNA LILY"** © ALEX HUNTER (AUSTRALIA)

| Previous | Next |
|----------|------|
| Inc      | lex  |