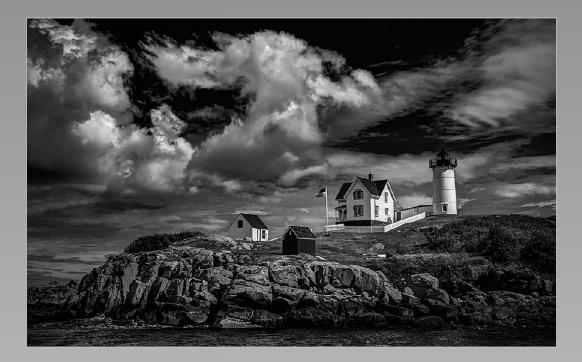

#### SECTION 1: PID MONOCHROME GENERAL COACHELLA SILVER

#### "NUBBLE LIGHT MONOCHROME" © BILL BUCHANAN, FPSA (USA)

| Previous | Next |
|----------|------|
| Ind      | lex  |