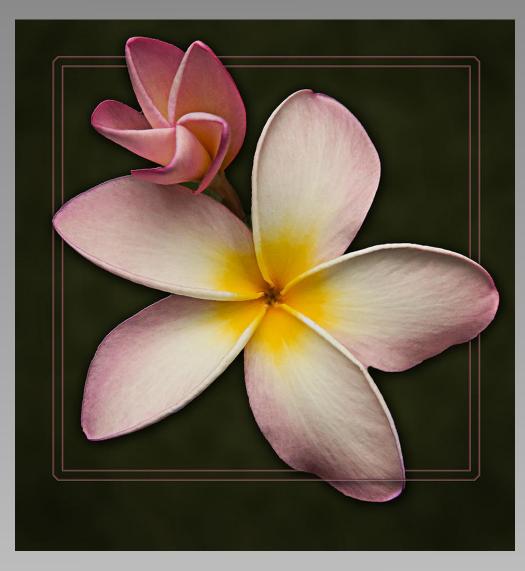

#### SECTION 2: PID COLOR THEME (FLOWERS) COACHELLA GOLD

#### "PLUMARIA" © KATHLEEN ODONNELL (USA)

| Previous | Next |
|----------|------|
| Ind      | lex  |