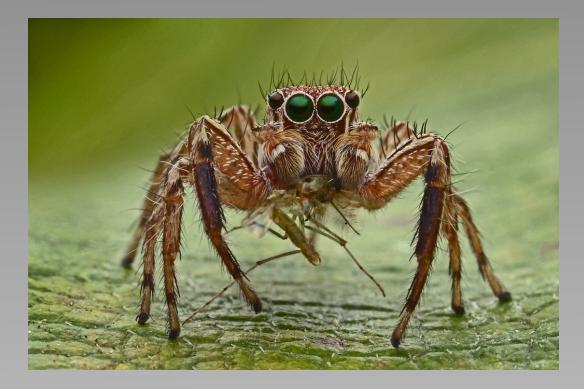

#### SECTION 1: NATURE GENERAL COACHELLA BRONZE

#### "PREY" © CHUANHAO HSU (TAIWAN)

| Previous | Next |
|----------|------|
| Ind      | dex  |