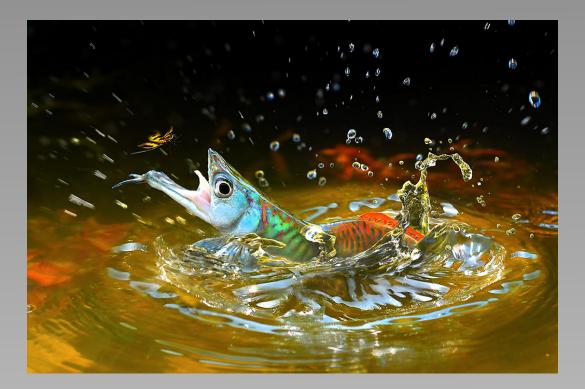

#### SECTION 1: NATURE GENERAL COACHELLA GOLD

# **"UNDERWATER CATCH"** © THANH LAM, PPSA (USA)

| Previous | Next |
|----------|------|
| Inc      | lex  |