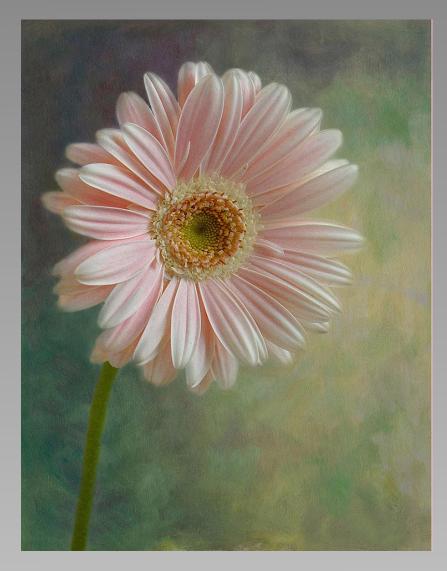

#### SECTION 2: PID COLOR THEME (FLOWERS) JUDGE'S CHOICE

"GERBER SOFTNESS" © EILEEN SKLON (USA)

| Previous | Next |
|----------|------|
| Inde     | x    |