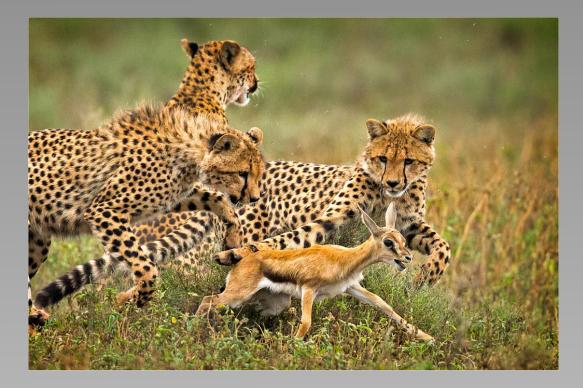

#### SECTION 2: NATURE WILDLIFE COACHELLA BRONZE

#### "HUNTING CHEETAHS" © ENG SIONG YEO (SINGAPORE)

| Previous | Next |
|----------|------|
| Inc      | dex  |