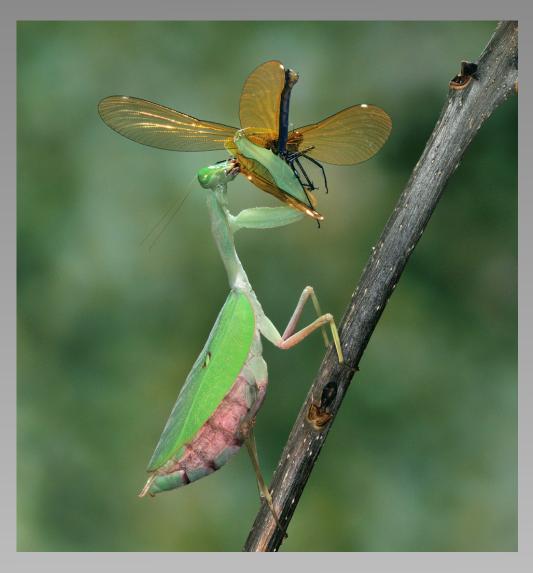

#### SECTION 1: NATURE GENERAL COACHELLA BRONZE

#### **"CAPTURE DE SPLENDENS"** © MARC ANAGNOSTIDIS, APSA, GMPSA (FRANCE)

| Previous | Next |
|----------|------|
| Ind      | ex   |