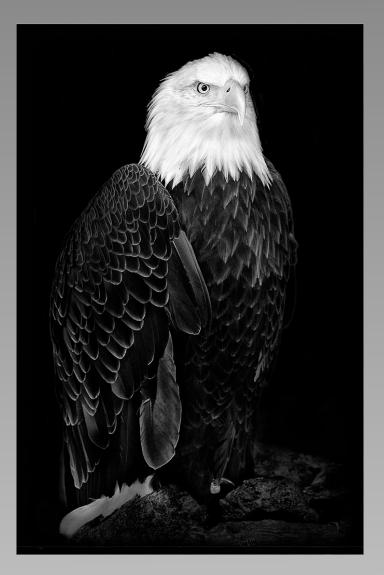

#### SECTION 1: PID MONOCHROME GENERAL COACHELLA BRONZE

"BALD EAGLE 5566" © NAN CARDER, PPSA (USA)

| Previous | Next |
|----------|------|
| Inc      | lex  |